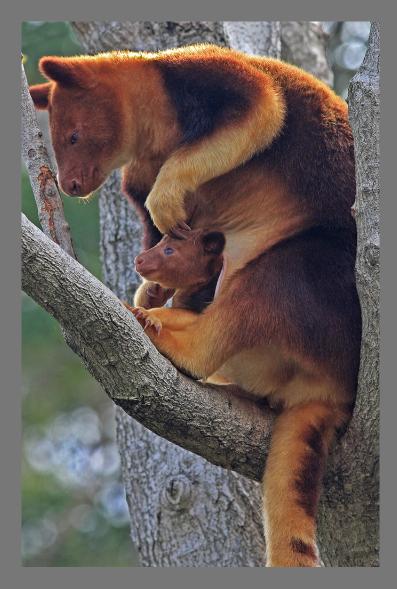

## A COMPANY OF THE PARK OF THE P

## **Competition Results**

#### **Southern California Council of Camera Clubs**

"TREE KANGAROO WITH JOEY 5BB" by CHARLES STRICKER