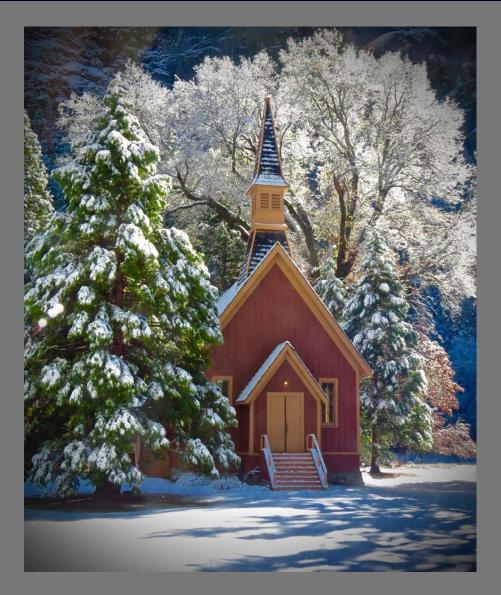

### Southern California Council of Camera Clubs

"BODIE METHODIST CHURCH" by JOHN WHITE

НМ

Skill Level A
Photo Travel - General Dig
December, 2015

**Southern California Council of Camera Clubs** 

"VALLEY OF FIRE MOUSES TANK TRAIL-20" by PAUL SPEAKER