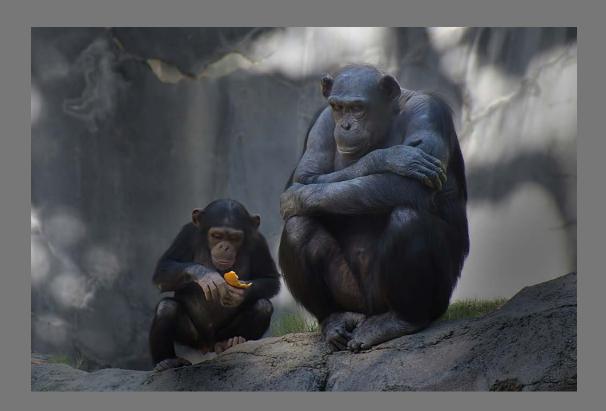

### **Southern California Council of Camera Clubs**

"CHIMPANZEES 6154" by NAN CARDER

**Southern California Council of Camera Clubs** 

"TASTING THE AIR" by CRYSTAL OLGUIN