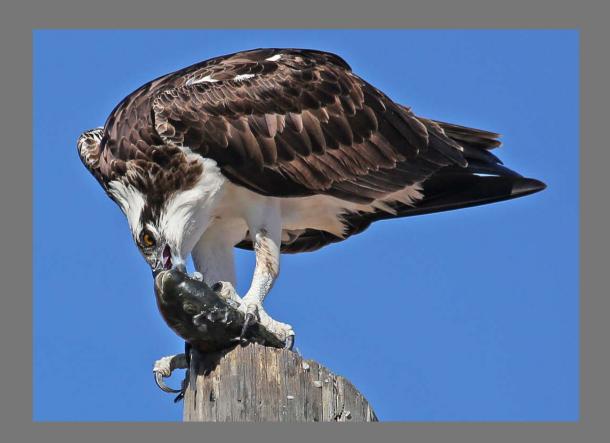

#### **Southern California Council of Camera Clubs**

"OSPREY EATS FISH BAJA\_0810" by LIVIA TRAUBER