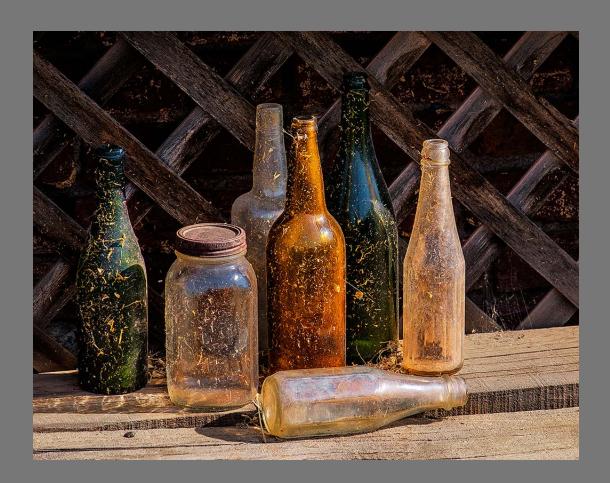

#### **Southern California Council of Camera Clubs**

"JARS & BOTTLES" by JERRY REECE

НМ