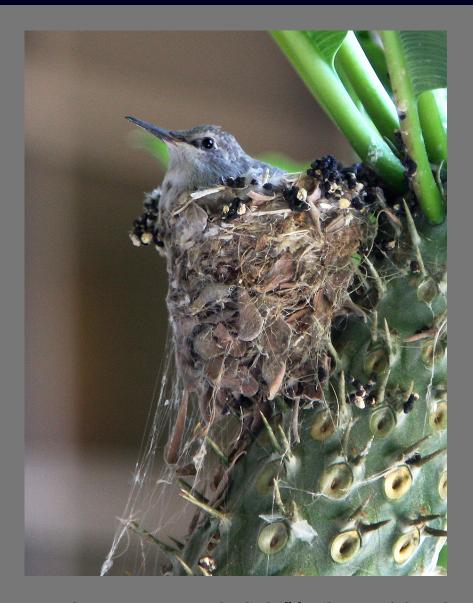

## **Competition Results**

#### **Southern California Council of Camera Clubs**

"HUMMINGBIRD BABY IN NEST 2731" by CHARLES STRICKER