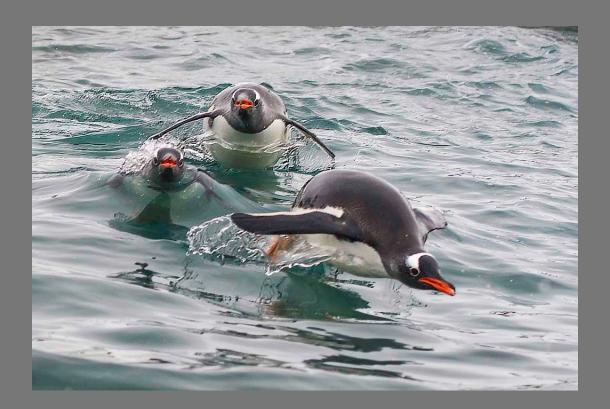

### **Southern California Council of Camera Clubs**

"GENTOO PENGUINS" by BOB BUSH