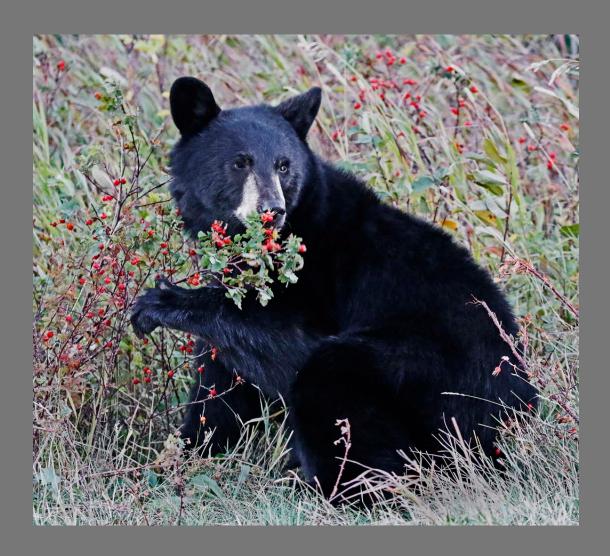

#### **Southern California Council of Camera Clubs**

"BLACK BEAR N BERRIES\_5605" by LIVIA TRAUBER