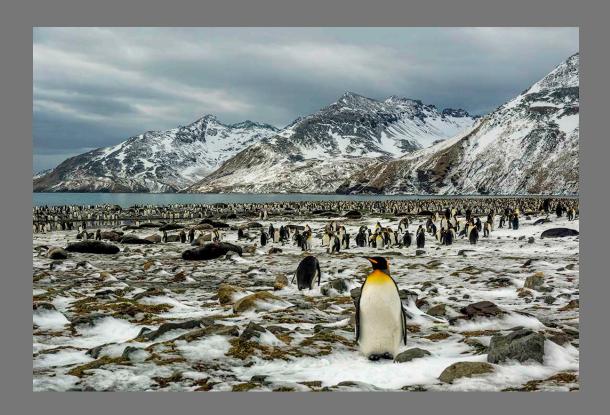

#### **Southern California Council of Camera Clubs**

"KING PENGUINS, SOUTH GEORGIA ISLAND" by BOB BUSH