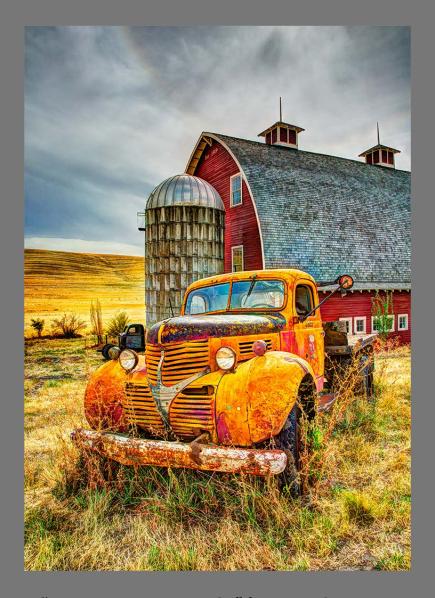

#### **Southern California Council of Camera Clubs**

"RED BARN AND TRUCK" by PAUL SPEAKER
Pasad. Photochromers
HM