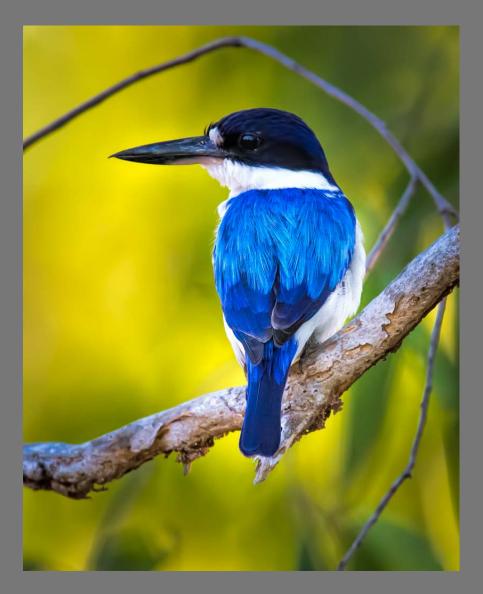

#### **Southern California Council of Camera Clubs**

"FOREST KINGFISHER AT KAKADU" by STEVE DUNCAN