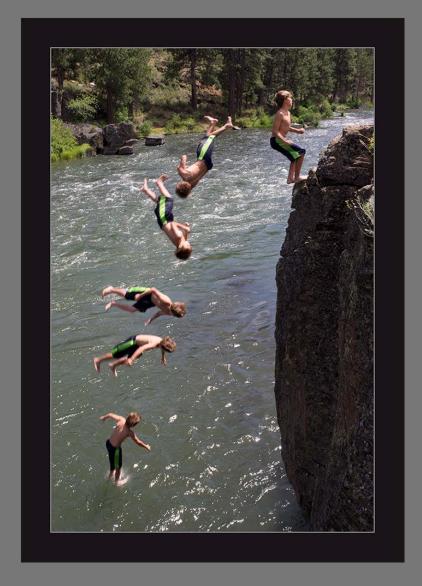

## **Competition Results**

**Southern California Council of Camera Clubs** 

"CLIFF DIVER" by G. HUTCH HUTCHISON

Award
Skill Level E
Pictorial - Creative Dig
December, 2015