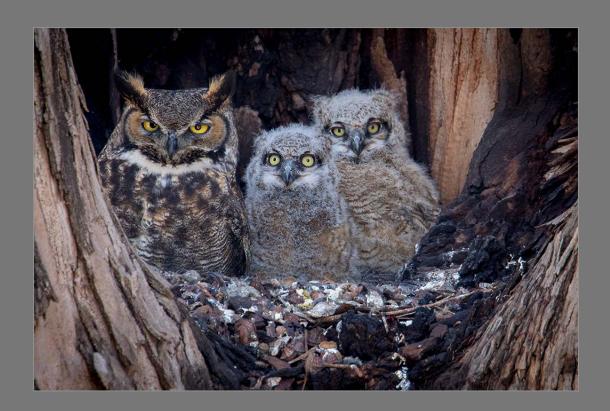

#### **Southern California Council of Camera Clubs**

"OLIVIA AND CHICKS" by G. HUTCH HUTCHISON