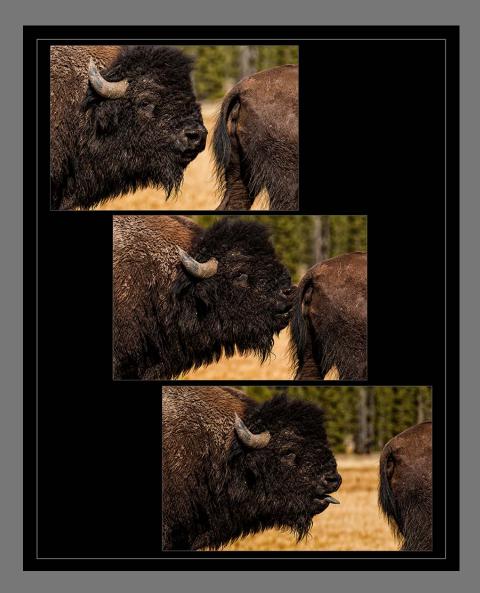

#### **Southern California Council of Camera Clubs**

"BUFFALO ROUND UP" by JERRY FORREST
Pasad. Photochromers
HM

**Southern California Council of Camera Clubs** 

"CAMP OUT" by JASON WANG
Glendora Camera Club
HM
Skill Level A