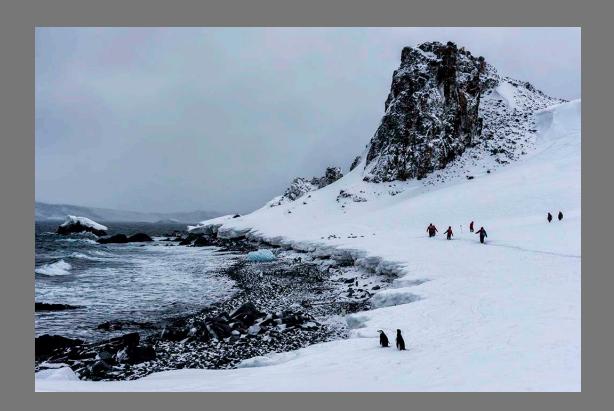

#### **Southern California Council of Camera Clubs**

"HALF MOON ISLAND, SOUTH SHETLANDS" by BOB BUSH

HM
Skill Level AA
Photo Travel - General Dig
December, 2015