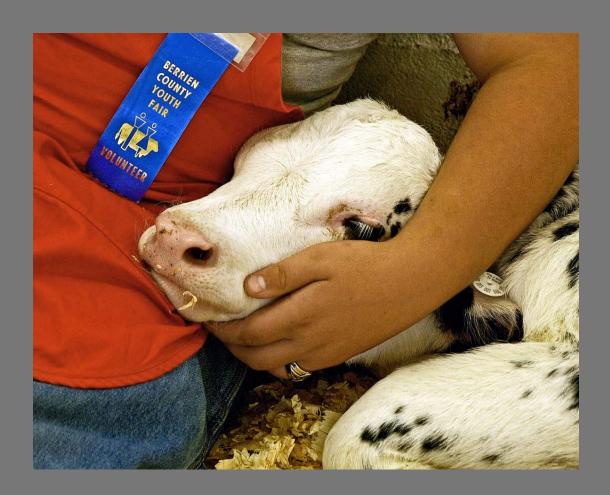

#### **Southern California Council of Camera Clubs**

"BOVINE BOND" by JOHN WHITE