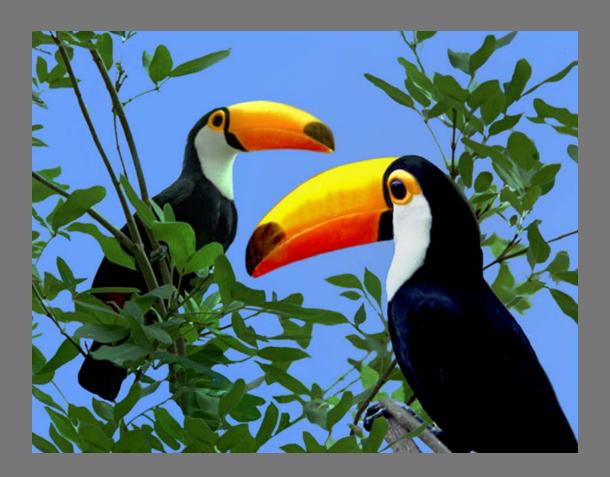

## **Competition Results**

**Southern California Council of Camera Clubs** 

"PRIDE OF BRASIL" by SNEHENDU KAR

"PELICAN AT SUNRISE" by KEN CORDAS