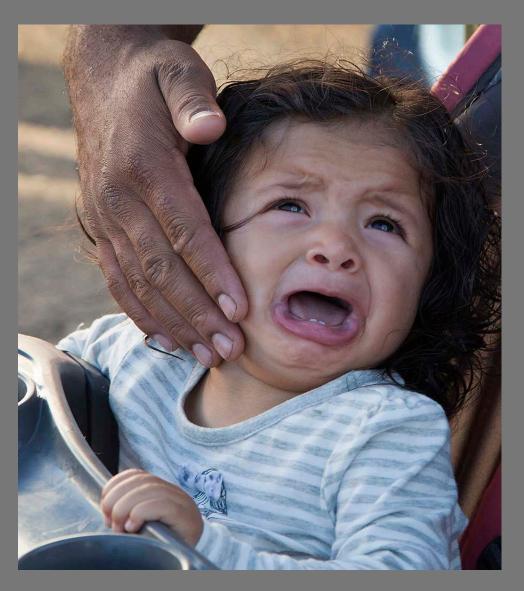

#### **Southern California Council of Camera Clubs**

"CHILD CRYING 1762" by NAN CARDER