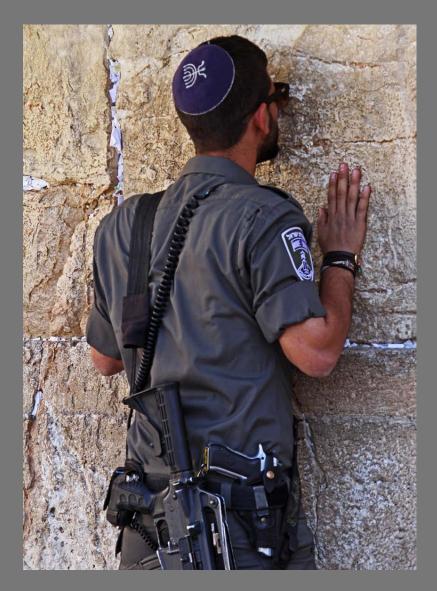

#### **Southern California Council of Camera Clubs**

"SOLDIER BY Z WAILING WALL 14\_4253" by LIVIA TRAUBER