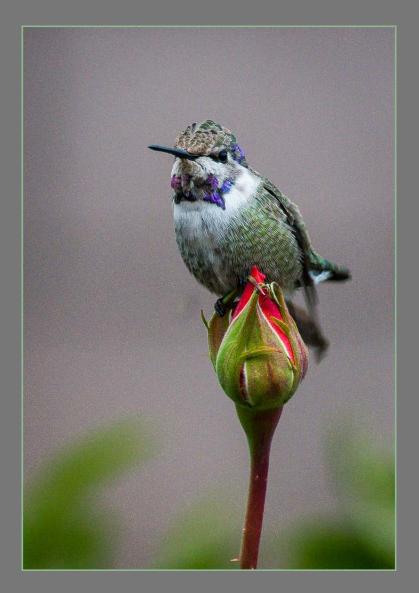

#### **Southern California Council of Camera Clubs**

"PLUMERIA FLOWER AND BUD" by BARBARA BURKE