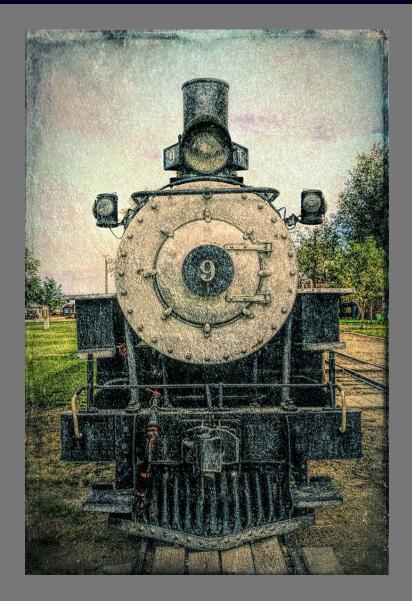

#### **Southern California Council of Camera Clubs**

"OLD NUMBER 9 – 1502" by WILLIAM SUTTON

HM
Skill Level A
Pictorial - Creative Dig
December, 2015