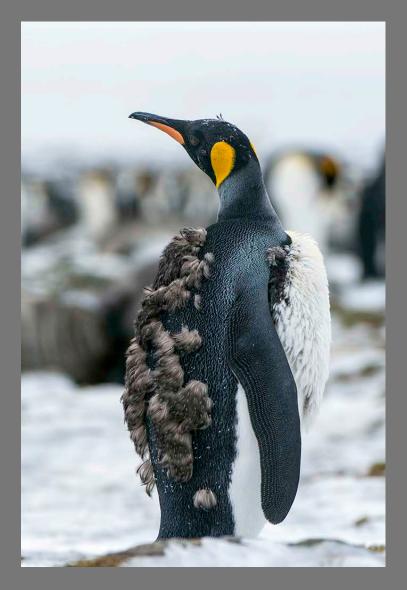

### **Southern California Council of Camera Clubs**

"MOLTING KING PENGUIN" by BOB BUSH