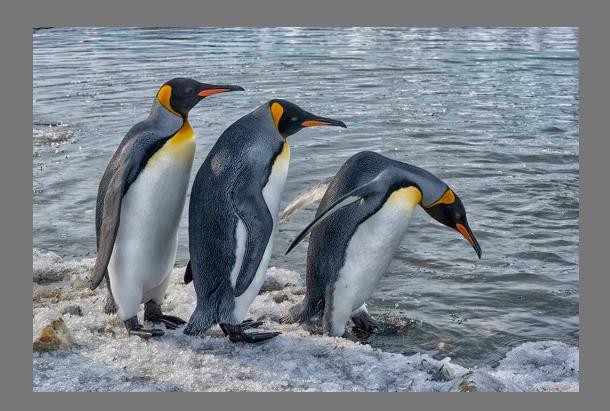

#### **Southern California Council of Camera Clubs**

"KING PENGUINS, SOUTH GEORGIA ISLAND" by BOB BUSH