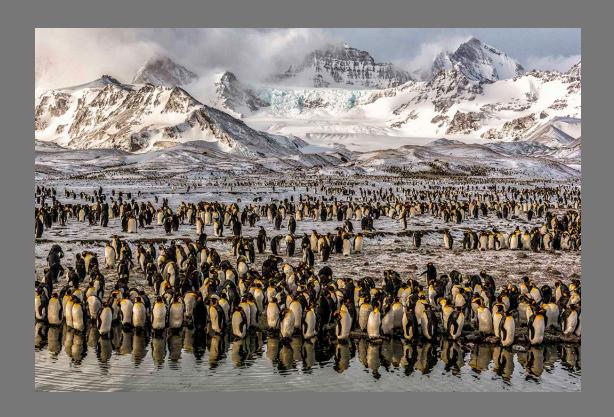

#### **Southern California Council of Camera Clubs**

"KING PENGUINS, SOUTH GEORGIA ISLAND" by BOB BUSH