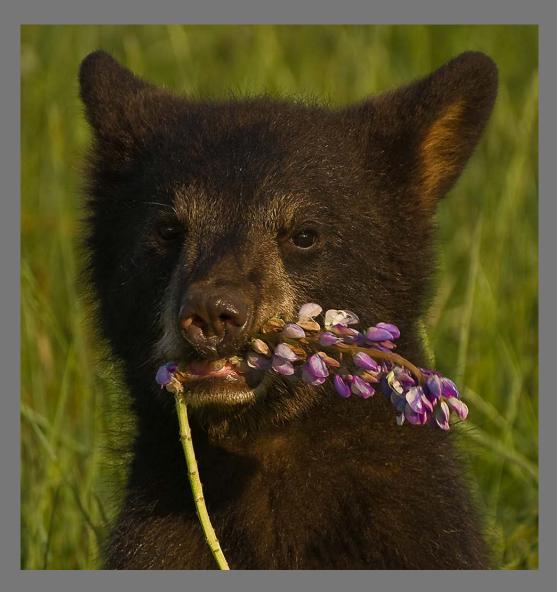

#### **Southern California Council of Camera Clubs**

"BEAR CUB & LUPIN" by KEN CORDAS