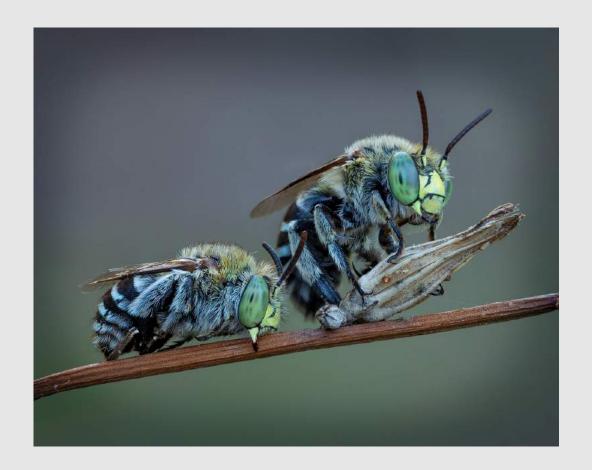

"PLAGUE SOLDIER BEETLES MATING 8"

JENNI HORSNELL, GMPSA/G (AUSTRALIA)

PID Color Animals