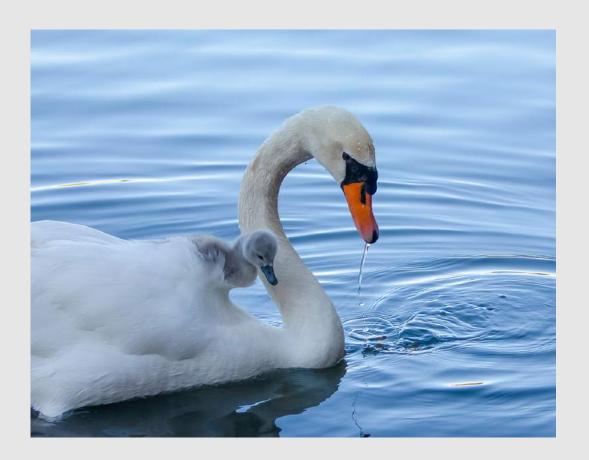

"IN MOTHER'S LOVING ARMS"

LARRY WHITE (USA)

**PID Color Animals** 

"NICOBAR PIGEON"

LARRY WHITE (USA)

**PID Color Animals** 

"RED LEGGED SERIEMA"

LARRY WHITE (USA)