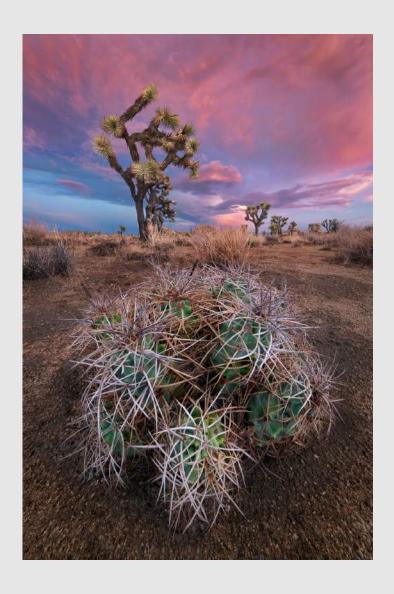

"CAYMAN STAR FISH IN SEABED"

SCOTT SHACKELFORD, PPSA (USA)

**PID Color Animals** 

"GOLD AND BLUE JOSHUA SUNSET"

SCOTT SHACKELFORD, PPSA (USA)

PID Color General

"SIDNEY FISH MARKET"

**STEVE SMITH (CANADA)** 