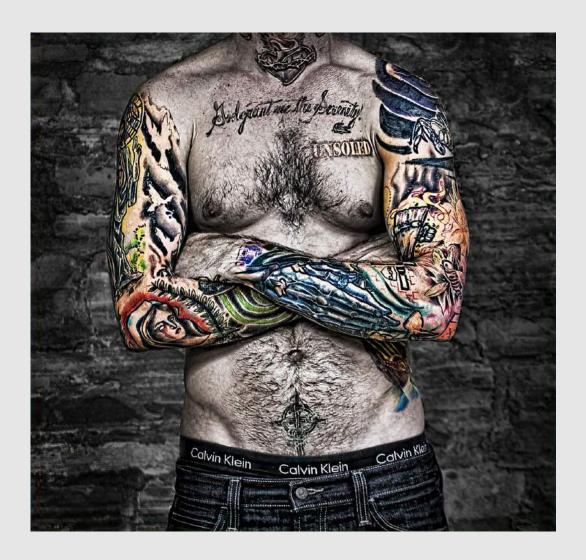

LISA SCHNELZER, PPSA (USA)

PID Color General

"CALVIN KLEIN"

LISA SCHNELZER, PPSA (USA)

PID Color General