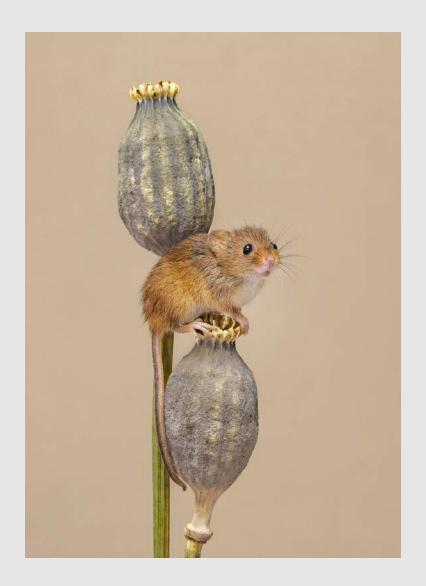

PID Color Animals

S4C Bronze

CHRISTINE HADFIELD (ENGLAND)

"HARVEST MOUSE ON POPPYHEAD"

PID Color Animals

S4C Silver

"HIPPOS"

**CHRISTINE HADFIELD (ENGLAND)** 