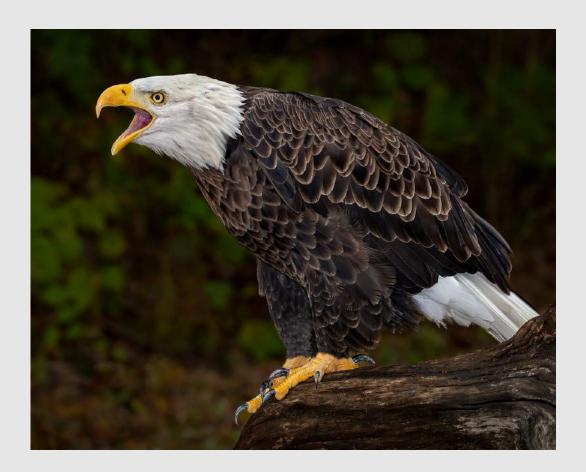

"GREAT HORNED OWL\_6301"

DONALD DEDONATO, GMPSA (USA)

PID Color General

"IMPRESSIVE BALD EAGLE"

DONALD DEDONATO, GMPSA (USA)

PID Color General

S4C Bronze

"PASSEL OF POSSUMS"