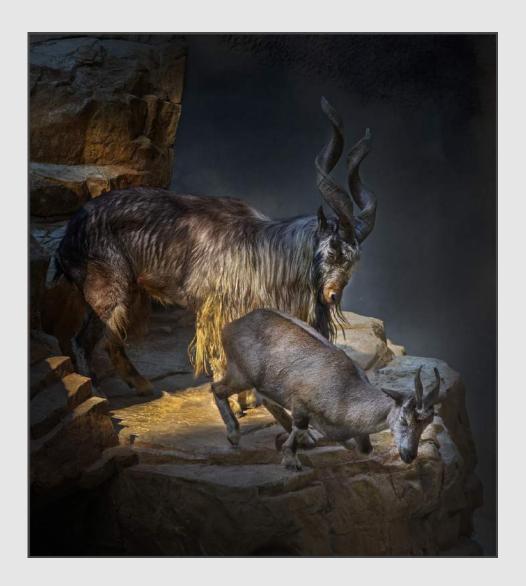

**PID Color Animals** 

"TADJIK MARKHOR"

LARRY WHITE (USA)

**PID Color Animals** 

"FOUR JUVENILE CATTLE EGRETS"

**CHRISTINE WILKINS, QPSA (USA)** 

**PID Color Animals** 

"GLITTERING ICE CAVE\_"