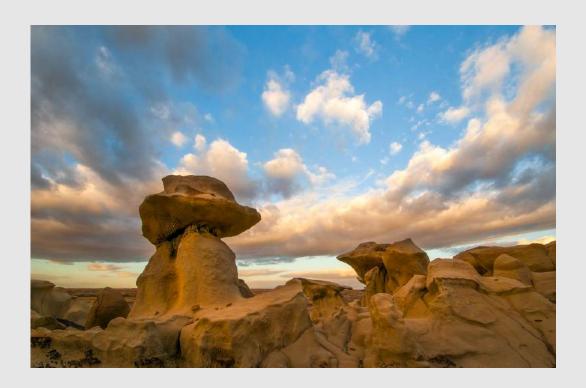

PID Color Animals

"LAGUNA COLORADA"

GUY B. SAMOYAULT, APSA, GMPSA (FRANCE)

PID Color General

"A COWBOY AND HIS HORSE"

LISA SCHNELZER, PPSA (USA)

PID Color General

"BISTI FORMATIONS AND CLOUDS"