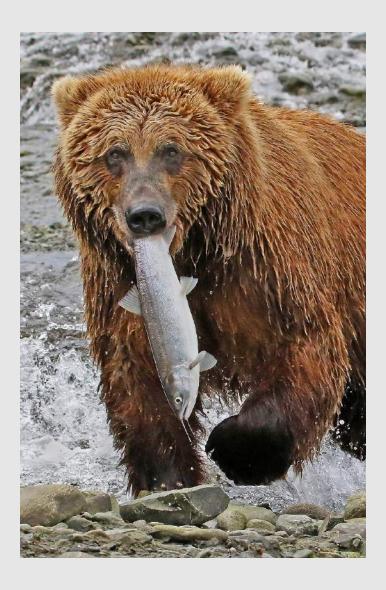

**PID Color Animals** 

"BEAR BRINGS FRESH FISH 0055"

**CHARLES STRICKER, MPSA (USA)** 

PID Color Animals

"COWBOY BUCKED OFF HORSE 3155"

**CHARLES STRICKER, MPSA (USA)** 

PID Color General

НМ