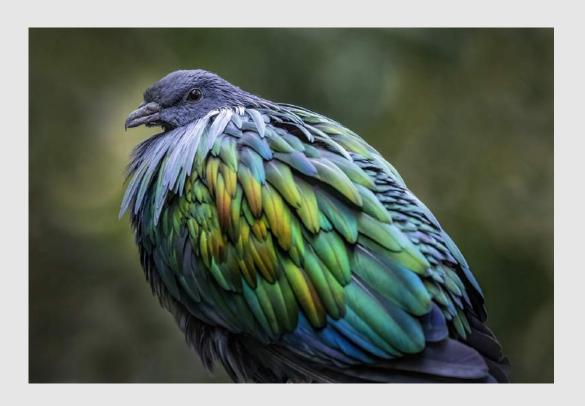

"IN MOTHER'S LOVING ARMS"

LARRY WHITE (USA)

**PID Color Animals** 

"NICOBAR PIGEON"

LARRY WHITE (USA)

**PID Color Animals** 

"RED LEGGED SERIEMA"

LARRY WHITE (USA)

**PID Color Animals** 

"TADJIK MARKHOR"

LARRY WHITE (USA)

**PID Color Animals** 

"FOUR JUVENILE CATTLE EGRETS"

**CHRISTINE WILKINS, QPSA (USA)** 

**PID Color Animals** 

"GLITTERING ICE CAVE\_"