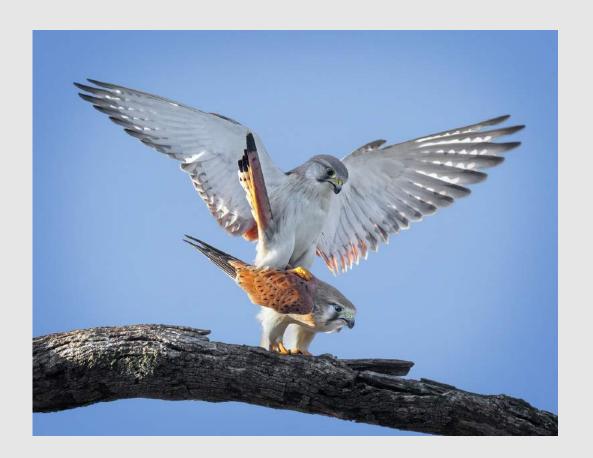

Judge's Choice

"JENNY WREN WITH MOTH 17"

JENNI HORSNELL, GMPSA/G (AUSTRALIA)

PID Color General

HM

"MATING KESTRELS 21"

JENNI HORSNELL, GMPSA/G (AUSTRALIA)

PID Color Animals