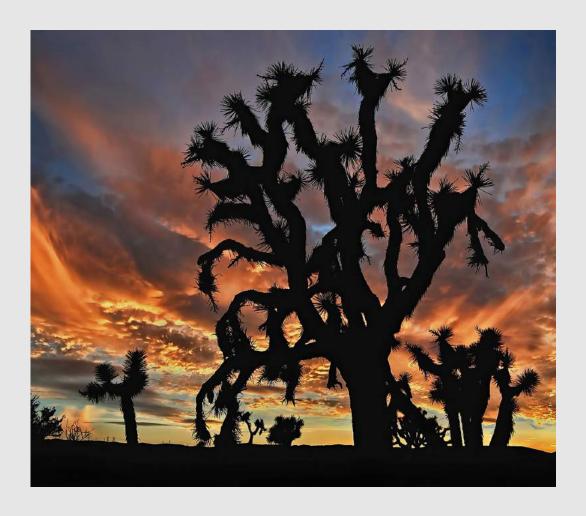

"CAYMAN STAR FISH IN SEABED"

SCOTT SHACKELFORD, PPSA (USA)

**PID Color Animals** 

"GOLD AND BLUE JOSHUA SUNSET"

SCOTT SHACKELFORD, PPSA (USA)

PID Color General

"SIDNEY FISH MARKET"

**STEVE SMITH (CANADA)** 