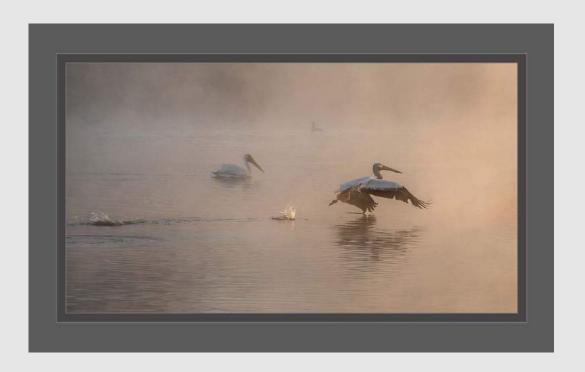

#### **SECTION 1 - PID COLOR: GENERAL**

| PSA BEST OF SHOW GOLD YOUNG PAIK (USA): "PARIS VILLAGE"                 | 116 |
|-------------------------------------------------------------------------|-----|
| S4C GOLD ABDULLA AL-MUSHAIFRI (QATAR): "SUMIA"                          | 10  |
| S4C SILVER OVI D. POP (ROMANIA): "REMEMBER 96 YEARS"                    | 120 |
| S4C SILVER LARRY WHITE (USA): "CASA 39"                                 | 165 |
| S4C BRONZE  R GARY BUTLER (USA): "OVERGROWN"                            | 23  |
| S4C BRONZE ROBERT CHRISTMAN (USA): "GALLUP POW WOW 15"                  | 36  |
| S4C BRONZE YOUMANS HSIONG (USA): "PROLONGED GLORY"                      | 84  |
| JUDGE'S CHOICE MOGENS HERMANSEN (USA): "BAR HARBOR MAINE AFTERNOON FOG" | 72  |
| JUDGE'S CHOICE JENNI HORSNELL (AUSTRALIA): "JENNY WREN WITH MOTH 17"    | 80  |
| JUDGE'S CHOICE RAUL LOPEZ (USA): "JESUIT CHURCH IN LUCERNE"             | 105 |