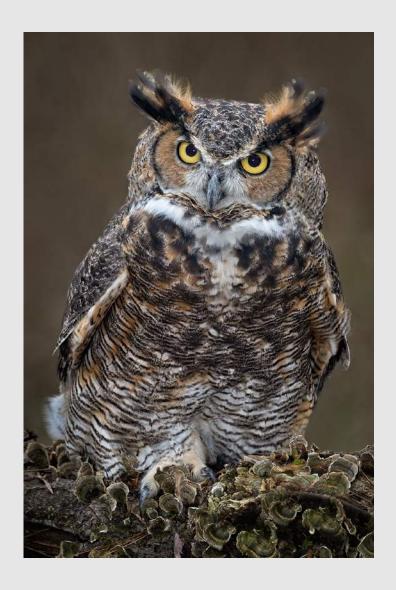

"GREAT HORNED OWL\_6301"

DONALD DEDONATO, GMPSA (USA)

PID Color General

"IMPRESSIVE BALD EAGLE"

DONALD DEDONATO, GMPSA (USA)

PID Color General

S4C Bronze

"PASSEL OF POSSUMS"