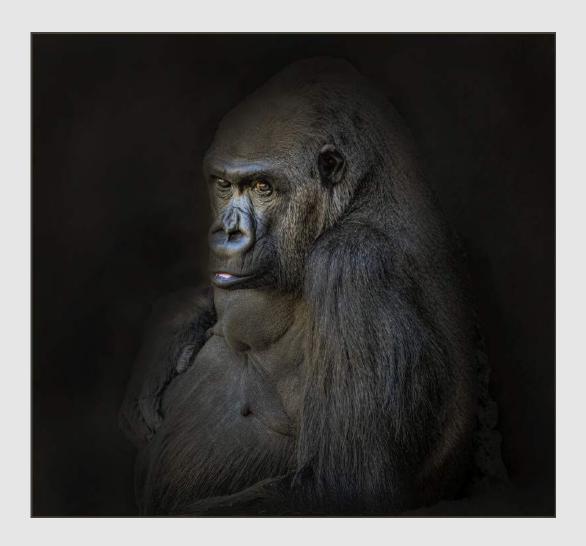

**PID Color Animals** 

"TADJIK MARKHOR"

LARRY WHITE (USA)

**PID Color Animals** 

"FOUR JUVENILE CATTLE EGRETS"

**CHRISTINE WILKINS, QPSA (USA)** 

**PID Color Animals** 

"GLITTERING ICE CAVE\_"

**CHRISTINE WILKINS, QPSA (USA)** 

PID Color General

НМ

"GREEN EYE FROG HOLDING ON"

**DAVID WILKINS (USA)** 

**PID Color Animals** 