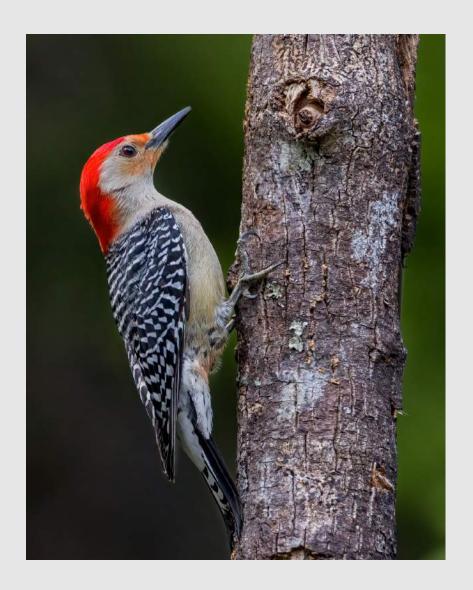

**PID Color Animals** 

"RED BELLIED WOODPECKER IN APRIL"

KEN WEAVER, MPSA (USA)

PID Color Animals

НМ

"BURANO LAUNDRY DAY"

LARRY WHITE (USA)

PID Color General