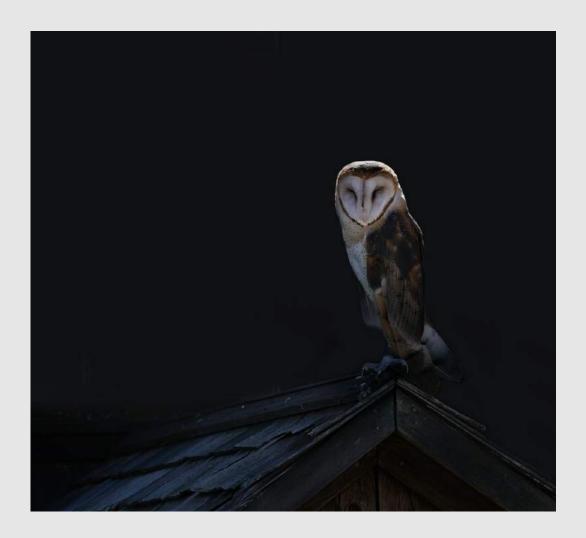

"YELLOW BLAZING STAR ALT"

PAUL SPEAKER, PPSA, BPSA (USA)

PID Color General

"NIGHT OWL"

FRANCOIS ST-PIERRE (CANADA)

**PID Color Animals** 

"NOT NOW PLEASE"

FRANCOIS ST-PIERRE (CANADA)