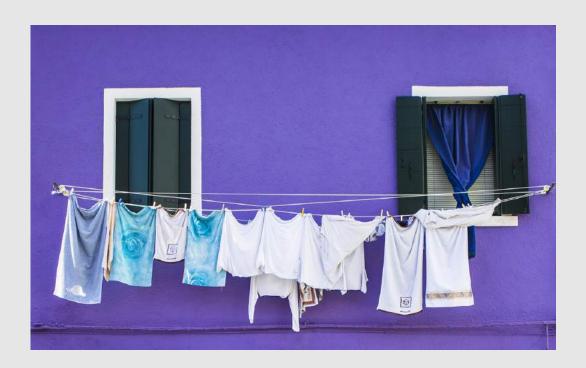

**PID Color Animals** 

"RED BELLIED WOODPECKER IN APRIL"

KEN WEAVER, MPSA (USA)

PID Color Animals

НМ

"BURANO LAUNDRY DAY"

LARRY WHITE (USA)

PID Color General