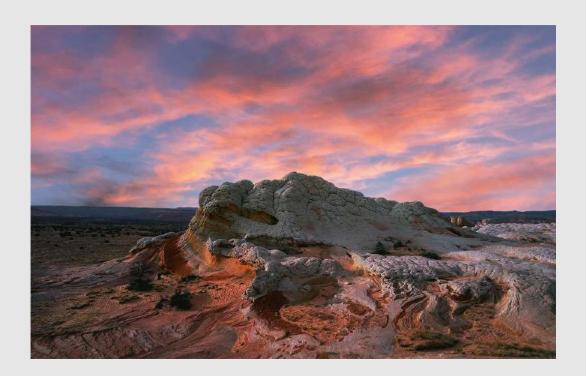

#### "HORSES RETURN HOME IN LAST LIGHT"

YOUMANS HSIONG, EPSA (USA)

PID Color General

S4C Bronze

"PROLONGED GLORY"

YOUMANS HSIONG, EPSA (USA)

PID Color General

"WHITE POCKET HILL AT SUNSET"

YOUMANS HSIONG, EPSA (USA)

PID Color General

HM

"CONVICT SUNRISE"

**GEORGE HUTCHISON, QPSA (USA)** 

PID Color General

НМ

"I SEE YOU"