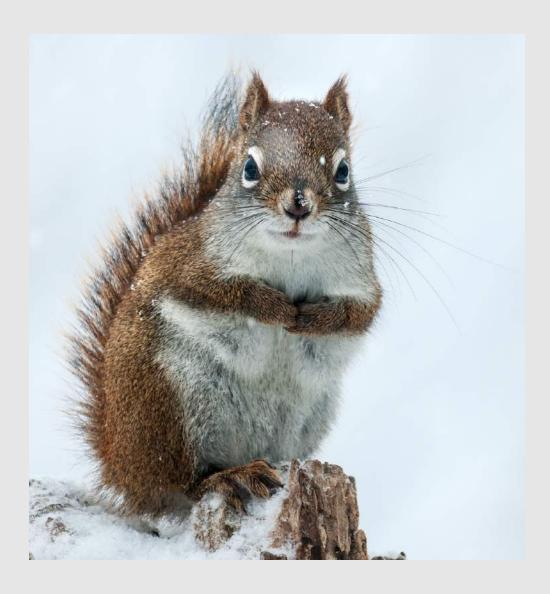

VIKI GAUL, FPSA, PPSA, SPSA (CANADA)

**PID Color Animals** 

"KALEIDOSCOPE CREATIVE 6383"

VIKI GAUL, FPSA, PPSA, SPSA (CANADA)

PID Color General

"LINCOLN FULLY CHARGED 6207"

VIKI GAUL, FPSA, PPSA, SPSA (CANADA)

PID Color General

"WINTER SQUIRREL 3105"

VIKI GAUL, FPSA, PPSA, SPSA (CANADA)

PID Color Animals

"A FRIEND"

LEAH GRAY, PPSA, BPSA (CANADA)

PID Color Animals

"FEATHERS"