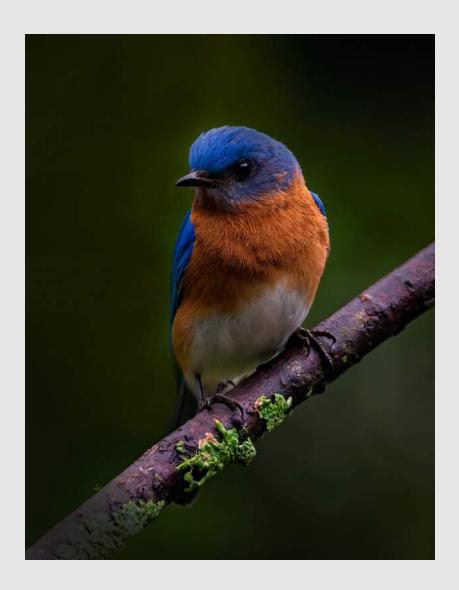

"LIGHT SHOW"

TINA WAYCIE (USA)

PID Color General

"ABANDONED BY RIVER"

KEN WEAVER, MPSA (USA)

PID Color General

"CRANKY BLUEBIRD"

KEN WEAVER, MPSA (USA)

**PID Color Animals** 

"RED BELLIED WOODPECKER IN APRIL"

KEN WEAVER, MPSA (USA)

PID Color Animals

НМ

"BURANO LAUNDRY DAY"

LARRY WHITE (USA)

PID Color General