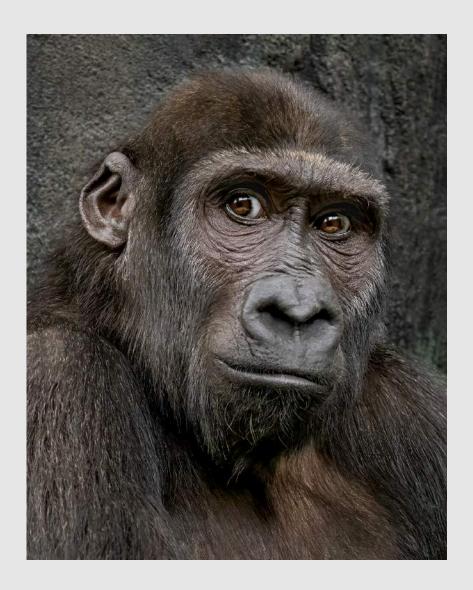

"YELLOW BILLED STORK EATS FISH 4742"

**CHARLES STRICKER, MPSA (USA)** 

**PID Color Animals** 

"FAITH 6182"

STEFAN STUPPNIG, MPSA2, BPSA (AUSTRIA)

PID Color General

"GORILLA IN THOUGHT"

**DIAHANN TANKE (USA)** 