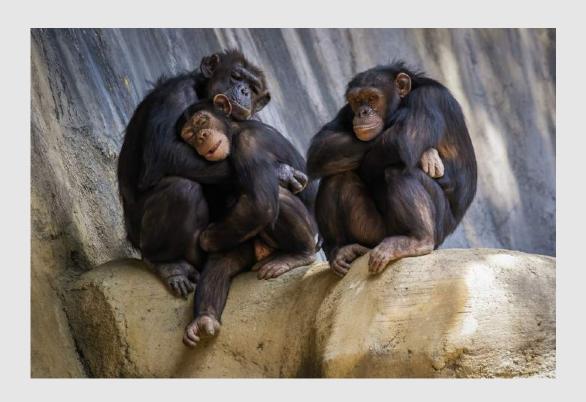

S4C Silver

"CASA 39"

LARRY WHITE (USA)

PID Color General

"CLASH OF COLORS"

LARRY WHITE (USA)

PID Color General

Judge's Choice

"IN MOTHER'S LOVING ARMS"

LARRY WHITE (USA)

**PID Color Animals** 

"NICOBAR PIGEON"

LARRY WHITE (USA)

**PID Color Animals** 

"RED LEGGED SERIEMA"

LARRY WHITE (USA)