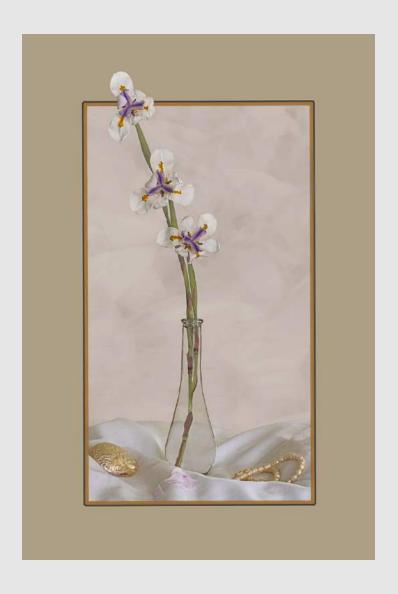

BARBARA BURKE (USA)

**PID Color Animals** 

"WHITE IRIS"

BARBARA BURKE (USA)

PID Color General

"APLOMADO LANDING"

R GARY BUTLER, QPSA (USA)

PID Color Animals