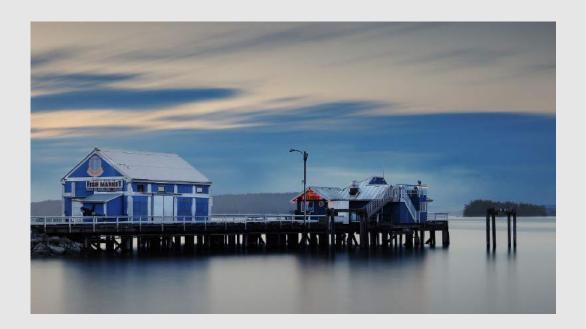

"CAYMAN STAR FISH IN SEABED"

SCOTT SHACKELFORD, PPSA (USA)

**PID Color Animals** 

"GOLD AND BLUE JOSHUA SUNSET"

SCOTT SHACKELFORD, PPSA (USA)

PID Color General

"SIDNEY FISH MARKET"

**STEVE SMITH (CANADA)** 