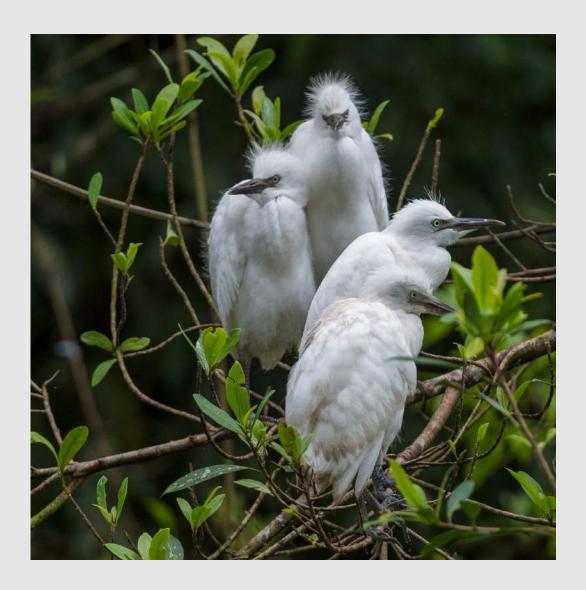

**PID Color Animals** 

"TADJIK MARKHOR"

LARRY WHITE (USA)

**PID Color Animals** 

"FOUR JUVENILE CATTLE EGRETS"

**CHRISTINE WILKINS, QPSA (USA)** 

**PID Color Animals** 

"GLITTERING ICE CAVE\_"

**CHRISTINE WILKINS, QPSA (USA)** 

PID Color General

НМ

"GREEN EYE FROG HOLDING ON"

**DAVID WILKINS (USA)** 

**PID Color Animals** 