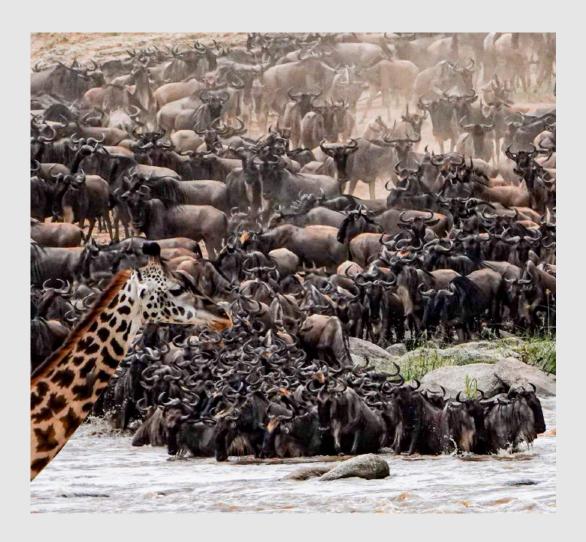

#### "HORSES RETURN HOME IN LAST LIGHT"

YOUMANS HSIONG, EPSA (USA)

PID Color General

S4C Bronze

"PROLONGED GLORY"

YOUMANS HSIONG, EPSA (USA)

PID Color General

"WHITE POCKET HILL AT SUNSET"