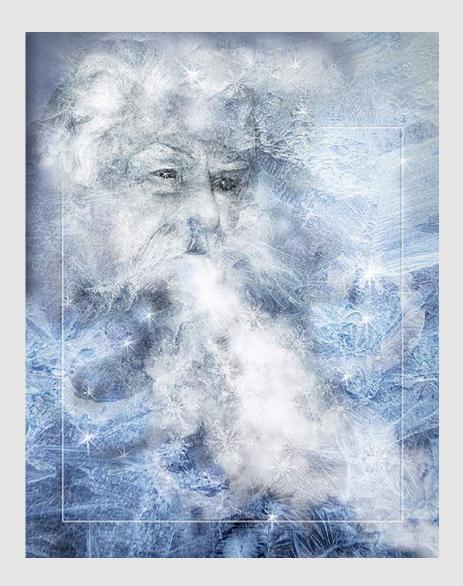

BARBARA KUEBLER, FPSA, MPSA (USA)

**PID Color Animals** 

"JACK DANIELS WHISKY"

WILLIAM LARUE (USA)

PID Color General

"OLD MR WINTER"

WILLIAM LARUE (USA)

PID Color General