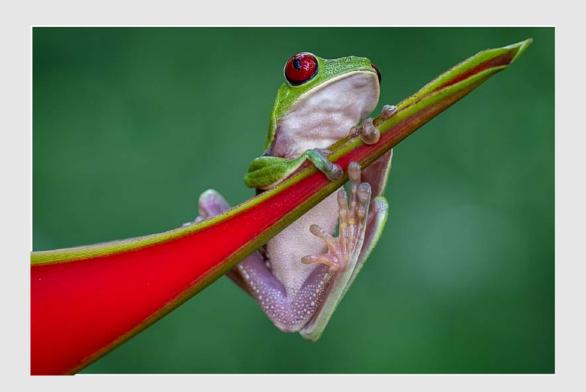

**CHRISTINE WILKINS, QPSA (USA)** 

PID Color General

НМ

"GREEN EYE FROG HOLDING ON"

**DAVID WILKINS (USA)** 

**PID Color Animals** 