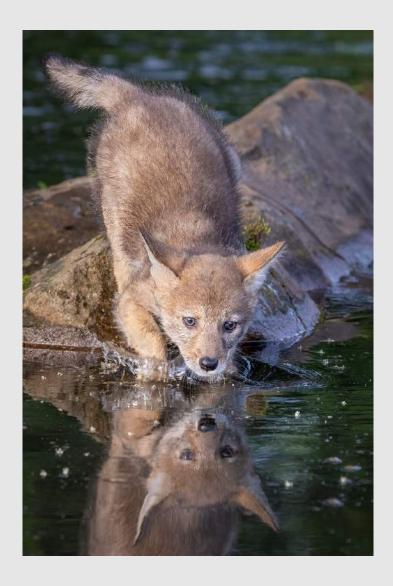

"NESTING MATERIAL"

SANDRA CRANTZ, QPSA (USA)

PID Color General

"POLAR BEAR CUB WAVES"

SANDRA CRANTZ, QPSA (USA)

PID Color Animals

"WOLF PUPS PLAYING"

SANDRA CRANTZ, QPSA (USA)