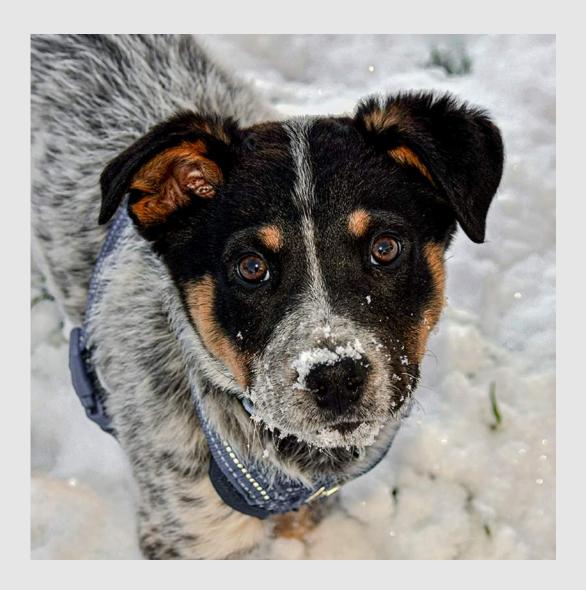

S4C Gold

"SUMIA"

ABDULLA AL-MUSHAIFRI (QATAR)

PID Color General

"FIRST TIME IN SNOW"

JOHN BEISHKE (USA)

PID Color Animals

"ABANDONED IN THE FIELD"