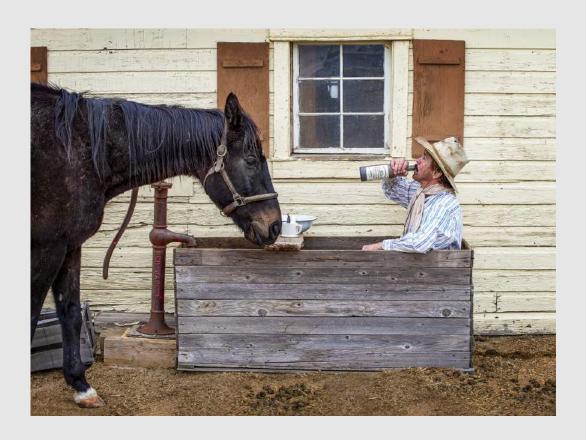

PID Color Animals

"LAGUNA COLORADA"

GUY B. SAMOYAULT, APSA, GMPSA (FRANCE)

PID Color General

"A COWBOY AND HIS HORSE"

LISA SCHNELZER, PPSA (USA)

PID Color General

"BISTI FORMATIONS AND CLOUDS"