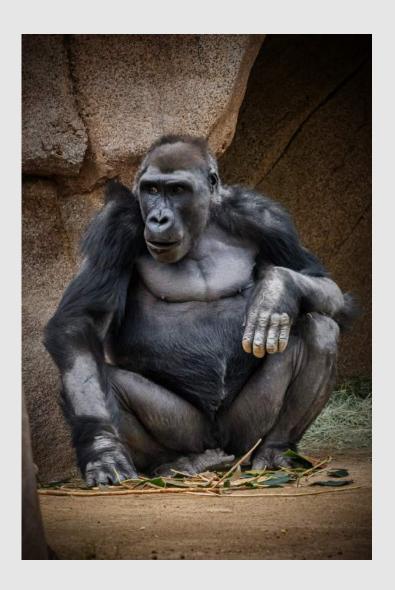

"YELLOW BILLED STORK EATS FISH 4742"

**CHARLES STRICKER, MPSA (USA)** 

**PID Color Animals** 

"FAITH 6182"

STEFAN STUPPNIG, MPSA2, BPSA (AUSTRIA)

PID Color General

"GORILLA IN THOUGHT"

**DIAHANN TANKE (USA)** 