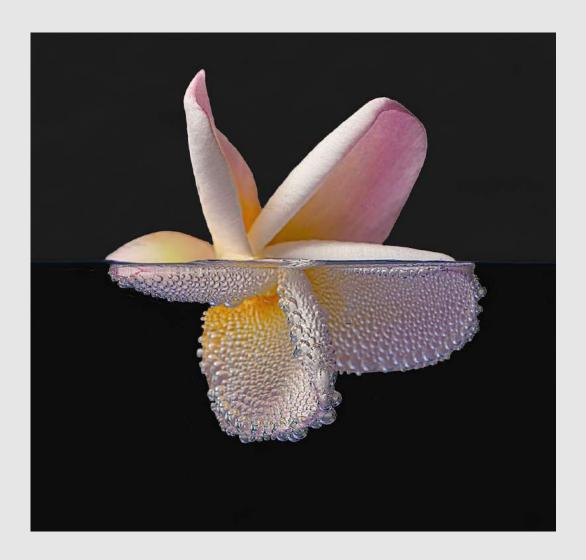

#### PID COLOR ACCEPTANCES INDEX

Image No.

PCG = PID COLOR GENERAL : PCT = PID COLOR THEME

Image No

|                                                  | Image No |                                                                                       | Image N  |
|--------------------------------------------------|----------|---------------------------------------------------------------------------------------|----------|
| AL-MUSHAIFRI, ABDULLA (QATAR)                    |          |                                                                                       |          |
| PCG "SUMIA" <b>S4C Gold.</b>                     | 10       |                                                                                       |          |
| BEISHKE, JOHN (USA)                              |          |                                                                                       |          |
| PCT "FIRST TIME IN SNOW".                        | 11       |                                                                                       |          |
| BENSON, PEGGY, PPSA (USA)                        |          |                                                                                       |          |
| PCG "ABANDONED IN THE FIELD" .                   | 12       | PCG "ELVIS' CHAPEL" .                                                                 | 13       |
| PCG "SILHOUETTED COWBOY".                        | 14       |                                                                                       |          |
| BUCHANAN, BILL, HONPSA (USA)                     |          |                                                                                       |          |
| PCG "QUIET ASPENS" .                             | 15       |                                                                                       |          |
| BURGUENO-CHICO, ELLIE (USA)                      |          |                                                                                       |          |
| PCG "CITYSCAPE".                                 | 16       | PCG "SCARLETT".                                                                       | 17       |
| BURKE, BARBARA (USA)                             |          |                                                                                       |          |
| PCT "CHLOE ON CANVAS".                           | 18       | PCG "FLOATING PLUMERIA".                                                              | 19       |
| PCT "HUMMER PORTRAIT" .                          | 20       | PCG "WHITE IRIS" .                                                                    | 21       |
| BUTLER, R GARY, QPSA (USA)                       |          |                                                                                       |          |
| PCT "APLOMADO LANDING" .                         | 22       | PCG "OVERGROWN" <b>S4C Bronze</b> .                                                   | 23       |
| PCG "PALOUSE SUNSET" .  CAMPBELL, DEAN (USA)     | 24       | PCT "RUFFLE MY FEATHERS" .                                                            | 25       |
| , ,                                              | ••       |                                                                                       |          |
| PCT "ATTITUDE".                                  | 26       |                                                                                       |          |
| CARDER, NAN, FPSA, GMPSA (USA)                   |          | DOT #F! AMMINO 2222 A C . I .                                                         |          |
| PCG "DOTD 5496" <b>HM</b> . PCT "GORILLA 9119" . | 27<br>29 | PCT "FLAMINGO 2323" <b>S4C Gold.</b> PCT "KIT FOX 7737" <b>PSA Best of Show Gold.</b> | 28<br>30 |
| PCT "MARKOR 5089" <b>S4C Silver</b> .            | 31       | TOT KITTOX 1131 FOR Dest of Show Gold.                                                | 30       |
| CHEANG, SHERMAN (MACAU)                          |          |                                                                                       |          |
| PCG "MACAU FIREWORK NIGHT" .                     | 32       | PCG "WE LIKE RAINING".                                                                | 33       |
| CHOI, CHI KUN, EPSA (HONG KONG)                  |          |                                                                                       |          |
| PCT "MOM WE ARE SO HUNGRY".                      | 34       |                                                                                       |          |
| CHRISTMAN, ROBERT (USA)                          |          |                                                                                       |          |
| PCG "FOUR ACES".                                 | 35       | PCG "GALLUP POW WOW 15" <b>S4C Bronze</b> .                                           | 36       |
| CRANTZ, SANDRA, QPSA (USA)                       |          |                                                                                       |          |
| PCG "NESTING MATERIAL".                          | 37       | PCT "POLAR BEAR CUB WAVES" .                                                          | 38       |
| PCT "WOLF PUPS PLAYING".                         | 39       |                                                                                       |          |
| DAVIS, ROBERT, MPSA (USA)                        |          |                                                                                       |          |
| PCG "GO OVER THERE" <b>HM</b> .                  | 40       | PCT "GREEN TREE LIZARD" .                                                             | 41       |
| DAVIS, SHIRLEY, EPSA (ENGLAND)                   |          |                                                                                       |          |
| PCG "CROSS BAR".                                 | 42       | PCG "EVENING LIGHT ON BRANTOME ABBEY" .                                               | 43       |
| PCG "WATER PLAY" .                               | 44       |                                                                                       |          |
|                                                  |          |                                                                                       |          |

PID Color General

"CHLOE ON CANVAS"

**BARBARA BURKE (USA)** 

PID Color Animals

"FLOATING PLUMERIA"

BARBARA BURKE (USA)

PID Color General

"HUMMER PORTRAIT"