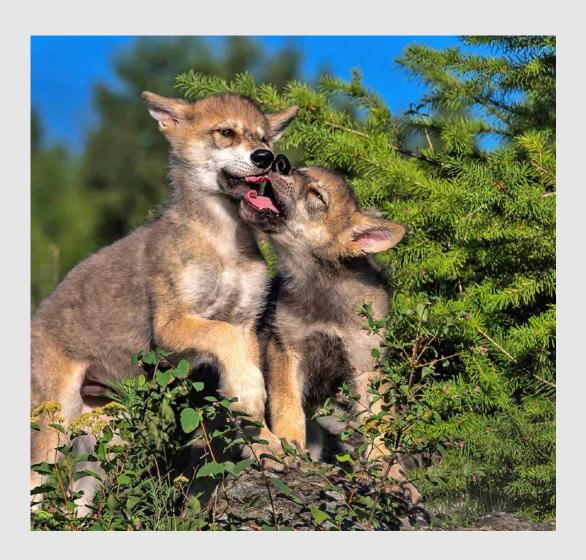

"NESTING MATERIAL"

SANDRA CRANTZ, QPSA (USA)

PID Color General

"POLAR BEAR CUB WAVES"

SANDRA CRANTZ, QPSA (USA)

PID Color Animals

"WOLF PUPS PLAYING"

SANDRA CRANTZ, QPSA (USA)