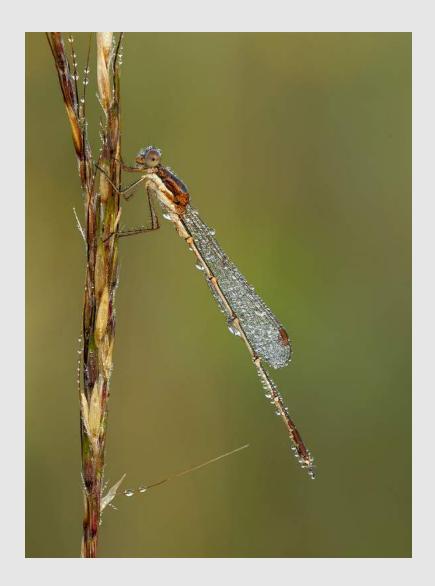

HANS-PETER HORNBOSTEL, PPSA (GERMANY)

PID Color Animals

"AFFECTION"

JENNI HORSNELL, GMPSA/G (AUSTRALIA)

PID Color General

НМ

"DEWY DAMSELFLY 74"

JENNI HORSNELL, GMPSA/G (AUSTRALIA)