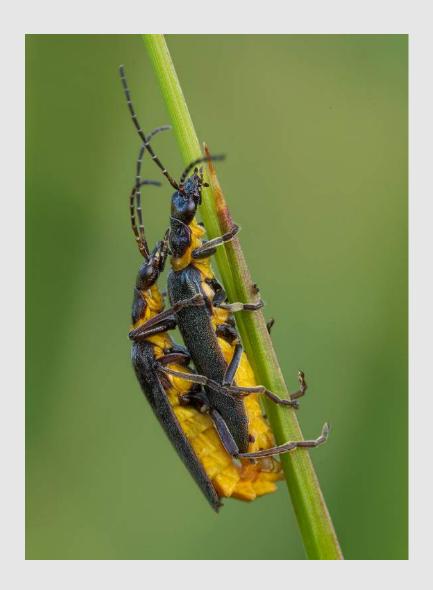

#### PID COLOR ACCEPTANCES INDEX

The state of the s

PCG = PID COLOR GENERAL : PCT = PID COLOR THEME

|                                                                                                                                        | Image No   | In                                                                     | mage Nc    |
|----------------------------------------------------------------------------------------------------------------------------------------|------------|------------------------------------------------------------------------|------------|
| PCG "JENNY WREN WITH MOTH 17" <b>Judge's Choice</b> .<br>PCT "PLAGUE SOLDIER BEETLES MATING 8" .<br><b>HSIONG, YOUMANS, EPSA (USA)</b> | 80<br>82   | PCT "MATING KESTRELS 21" <b>HM</b> .                                   | 81         |
| PCG "HORSES RETURN HOME IN LAST LIGHT". PCG "WHITE POCKET HILL AT SUNSET". HUTCHISON, GEORGE, QPSA (USA)                               | 83<br>85   | PCG "PROLONGED GLORY" <b>S4C Bronze</b> .                              | 84         |
| PCG "CONVICT SUNRISE" HM. PCG "LOOP DE LOOP" .  JOLLIFFE, JULIAN (USA)                                                                 | 86<br>88   | PCT "I SEE YOU" <b>HM</b> .<br>PCT "THE CHASE" .                       | 87<br>89   |
| PCG "FOOL'S PARADISE" . PCG "SUNSET AT THE POTHOLES" .  KAPETANAKES, BARBARA (USA)                                                     | 90<br>92   | PCG "SUNKISSED SANTA ANA" .<br>PCG "WICKED GARDEN" .                   | 91<br>93   |
| PCT "SHAKE SHAKE SHAKE" .  KATSAMPES, ANDREW (USA)                                                                                     | 94         |                                                                        |            |
| PCG "BREZA_2022(1046)" . PCG "ONETTO_2017(1599)" .  KRAMER, IRENE, EPSA (USA)                                                          | 95<br>97   | PCG "GEMINI_PILOT(2697)" .                                             | 96         |
| PCG "APPLE BLOSSOM TIME" .  KUEBLER, BARBARA, FPSA, MPSA (USA)                                                                         | 98         | PCT "CURIOUS COUGAR CUB" .                                             | 99         |
| PCT "DANCING CATTLE EGRET" <b>Judge's Choice</b> . <b>LARUE, WILLIAM (USA)</b>                                                         | 100        |                                                                        |            |
| PCG "JACK DANIELS WHISKY" .  LEMMENS, JEF, GMPSA/B (BELGIUM)                                                                           | 101        | PCG "OLD MR WINTER" .                                                  | 102        |
| PCG "PONT ALEXANDRE" . LOPEZ, RAUL, QPSA (USA)                                                                                         | 103        |                                                                        |            |
| PCG "A CLOUDY AFTERNOON IN VERNAZZA" HM. PCT "READY TO DRINK" HM. MA, CHAO (CHINA)                                                     | 104<br>106 | PCG "JESUIT CHURCH IN LUCERNE" Judge's Choice.                         | 105        |
| PCG "ELEGANT" .  MUSINSKY, AMY (USA)                                                                                                   | 107        | PCG "THE MAN IN THE PICTURE" <b>HM</b> .                               | 108        |
| PCG "WHITE FACED WOODPECKER" . NEWMAN, KATHRYN (USA)                                                                                   | 109        |                                                                        |            |
| PCG "BROKEN EGG" . PCT "JELLYFISH TRAIL" .                                                                                             | 110<br>112 | PCG "HALF DOME REFLECTION" .                                           | 111        |
| PAIK, YOUNG, APSA (USA)                                                                                                                |            |                                                                        |            |
| PCG "BASS HARBOR HEAD LIGHT HOUSE" <b>HM.</b><br>PCG "LAKE TAHOE BEACH" .                                                              | 113<br>115 | PCG "GRAND CANYON". PCG "PARIS VILLAGE" <b>PSA Best of Show Gold</b> . | 114<br>116 |

"PLAGUE SOLDIER BEETLES MATING 8"

JENNI HORSNELL, GMPSA/G (AUSTRALIA)

PID Color Animals