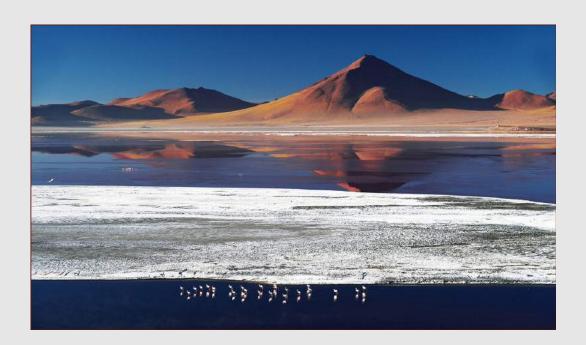

PID Color Animals

"LAGUNA COLORADA"

GUY B. SAMOYAULT, APSA, GMPSA (FRANCE)

PID Color General

"A COWBOY AND HIS HORSE"

LISA SCHNELZER, PPSA (USA)

PID Color General

"BISTI FORMATIONS AND CLOUDS"