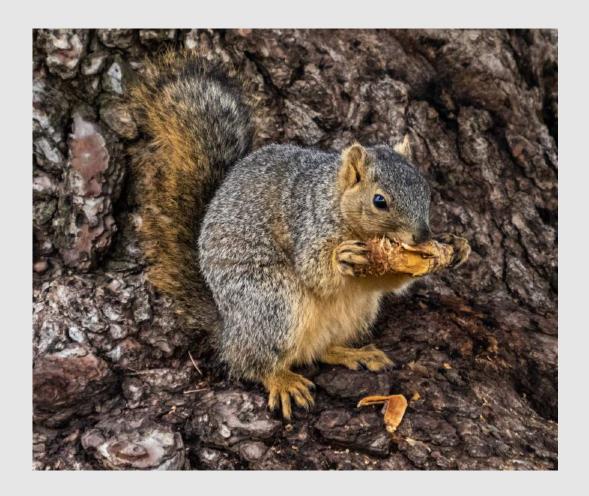

#### **SECTION 2 - PID COLOR: ANIMALS**

| NAN CARDER (USA): "KIT FOX 7737"  S4C GOLD  NAN CARDER (USA): "FLAMINGO 2323"  S4C SILVER  31 |
|-----------------------------------------------------------------------------------------------|
| NAN CARDER (USA): "FLAMINGO 2323" S4C SILVER                                                  |
| NAN CARDER (USA): "FLAMINGO 2323" S4C SILVER                                                  |
| 31                                                                                            |
|                                                                                               |
| NAN CARDER (USA): "MARKOR 5089"                                                               |
| S4C SILVER                                                                                    |
| CHRISTINE HADFIELD (ENGLAND): "HIPPOS"                                                        |
| S4C BRONZE                                                                                    |
| DONALD DEDONATO (USA): "PASSEL OF POSSUMS"                                                    |
| S4C BRONZE                                                                                    |
| CHRISTINE HADFIELD (ENGLAND): "ELEPHANTS DRINKING"                                            |
| S4C BRONZE                                                                                    |
| CHRISTINE HADFIELD (ENGLAND): "HARVEST MOUSE ON POPPYHEAD"                                    |
| JUDGE'S CHOICE  57                                                                            |
| STEVEN FRIEDMAN (USA): "JUST FLYIN BY"                                                        |
| JUDGE'S CHOICE                                                                                |
| BARBARA KUEBLER (USA): "DANCING CATTLE EGRET"                                                 |
| JUDGE'S CHOICE  167                                                                           |
| LARRY WHITE (USA): "IN MOTHER'S LOVING ARMS"                                                  |