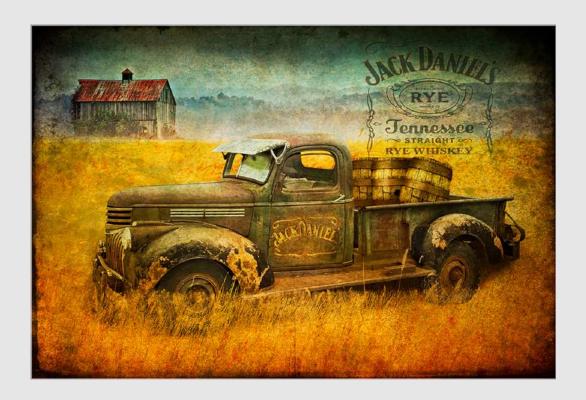

BARBARA KUEBLER, FPSA, MPSA (USA)

**PID Color Animals** 

"JACK DANIELS WHISKY"

WILLIAM LARUE (USA)

PID Color General

"OLD MR WINTER"

WILLIAM LARUE (USA)

PID Color General