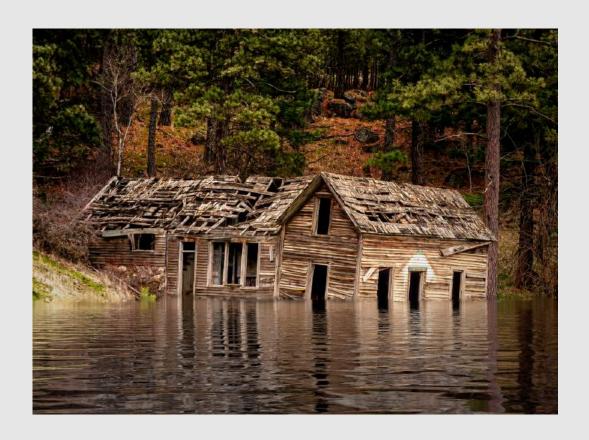

"LIGHT SHOW"

TINA WAYCIE (USA)

PID Color General

"ABANDONED BY RIVER"

KEN WEAVER, MPSA (USA)

PID Color General

"CRANKY BLUEBIRD"

KEN WEAVER, MPSA (USA)