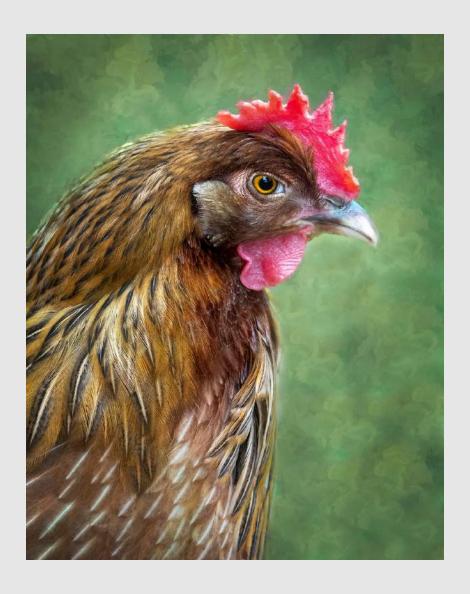

#### "EILEAN DONAN CASTLE AND LICHEN"

LISA SCHNELZER, PPSA (USA)

PID Color General

"HIGHLAND PORTRAIT"

LISA SCHNELZER, PPSA (USA)

**PID Color Animals** 

"JAMESTOWN ROOSTER"

LISA SCHNELZER, PPSA (USA)