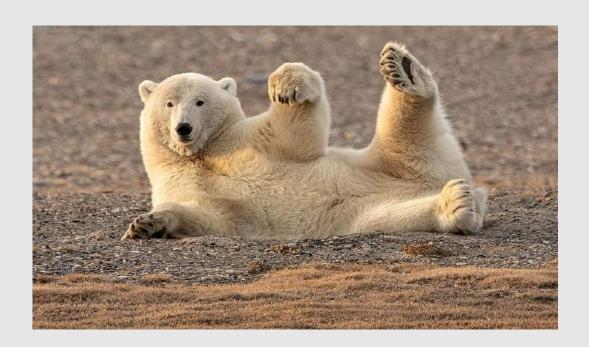

"NESTING MATERIAL"

SANDRA CRANTZ, QPSA (USA)

PID Color General

"POLAR BEAR CUB WAVES"

SANDRA CRANTZ, QPSA (USA)

PID Color Animals

"WOLF PUPS PLAYING"

SANDRA CRANTZ, QPSA (USA)