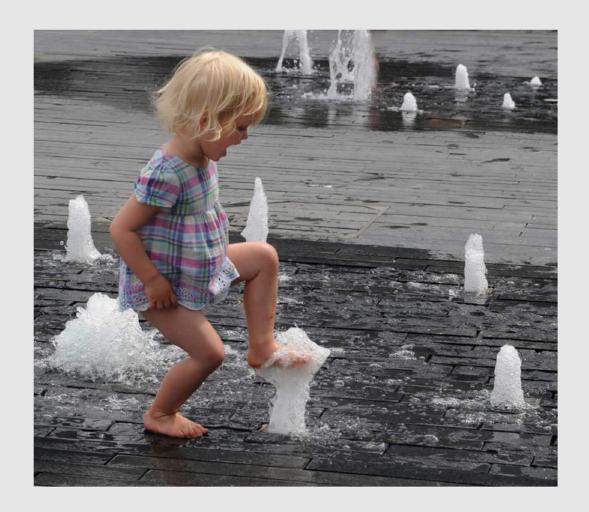

#### **SECTION 1 - PID COLOR: GENERAL**

| PSA BEST OF SHOW GOLD YOUNG PAIK (USA): "PARIS VILLAGE"                 | 116 |
|-------------------------------------------------------------------------|-----|
| S4C GOLD ABDULLA AL-MUSHAIFRI (QATAR): "SUMIA"                          | 10  |
| S4C SILVER OVI D. POP (ROMANIA): "REMEMBER 96 YEARS"                    | 120 |
| S4C SILVER LARRY WHITE (USA): "CASA 39"                                 | 165 |
| S4C BRONZE  R GARY BUTLER (USA): "OVERGROWN"                            | 23  |
| S4C BRONZE ROBERT CHRISTMAN (USA): "GALLUP POW WOW 15"                  | 36  |
| S4C BRONZE YOUMANS HSIONG (USA): "PROLONGED GLORY"                      | 84  |
| JUDGE'S CHOICE MOGENS HERMANSEN (USA): "BAR HARBOR MAINE AFTERNOON FOG" | 72  |
| JUDGE'S CHOICE JENNI HORSNELL (AUSTRALIA): "JENNY WREN WITH MOTH 17"    | 80  |
| JUDGE'S CHOICE RAUL LOPEZ (USA): "JESUIT CHURCH IN LUCERNE"             | 105 |