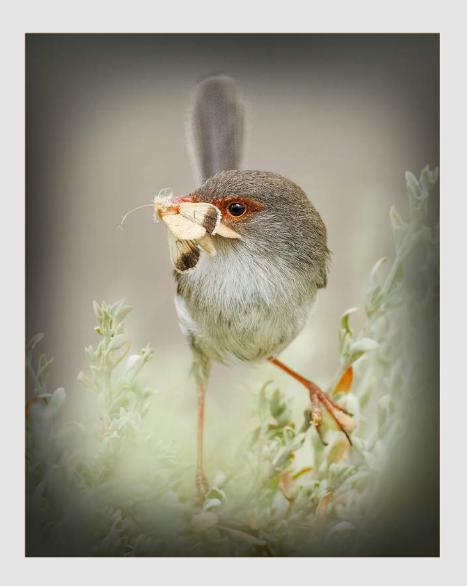

PID Color General

HM

"GRIPPING THE STEM 5"

JENNI HORSNELL, GMPSA/G (AUSTRALIA)

PID Color Animals

"JENNY WREN WITH HOVERFLY 5"

JENNI HORSNELL, GMPSA/G (AUSTRALIA)

PID Color Animals

Judge's Choice

"JENNY WREN WITH MOTH 17"

JENNI HORSNELL, GMPSA/G (AUSTRALIA)

PID Color General

HM

"MATING KESTRELS 21"

JENNI HORSNELL, GMPSA/G (AUSTRALIA)

PID Color Animals