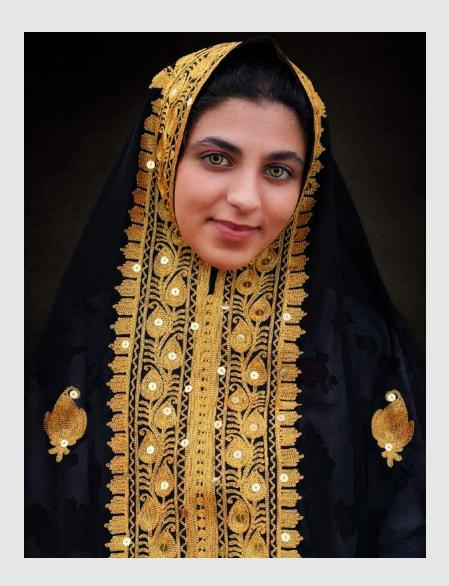

S4C Gold

"SUMIA"

ABDULLA AL-MUSHAIFRI (QATAR)

PID Color General

"FIRST TIME IN SNOW"

JOHN BEISHKE (USA)

PID Color Animals

"ABANDONED IN THE FIELD"