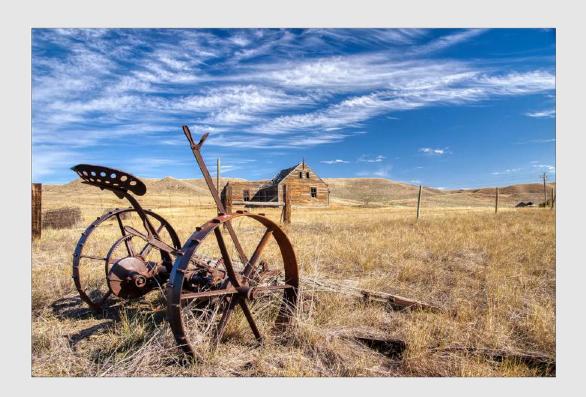

PEGGY BENSON, PPSA (USA)

PID Color General

"ELVIS' CHAPEL"

PEGGY BENSON, PPSA (USA)

PID Color General

"SILHOUETTED COWBOY"

PEGGY BENSON, PPSA (USA)

PID Color General