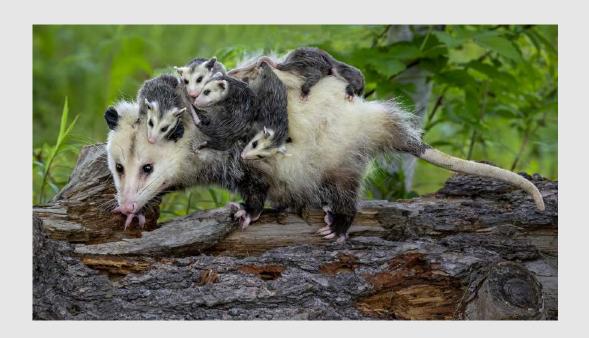

"GREAT HORNED OWL\_6301"

DONALD DEDONATO, GMPSA (USA)

PID Color General

"IMPRESSIVE BALD EAGLE"

DONALD DEDONATO, GMPSA (USA)

PID Color General

S4C Bronze

"PASSEL OF POSSUMS"