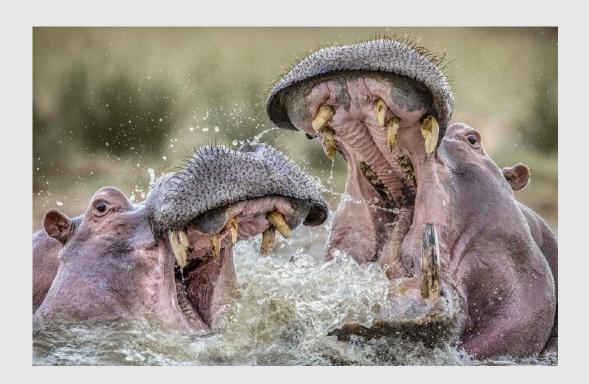

PID Color Animals

S4C Bronze

CHRISTINE HADFIELD (ENGLAND)

"HARVEST MOUSE ON POPPYHEAD"

PID Color Animals

S4C Silver

"HIPPOS"

**CHRISTINE HADFIELD (ENGLAND)** 