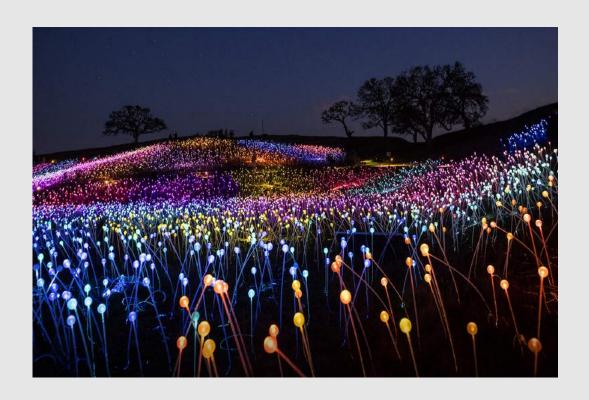

"LIGHT SHOW"

TINA WAYCIE (USA)

PID Color General

"ABANDONED BY RIVER"

KEN WEAVER, MPSA (USA)

PID Color General

"CRANKY BLUEBIRD"

KEN WEAVER, MPSA (USA)