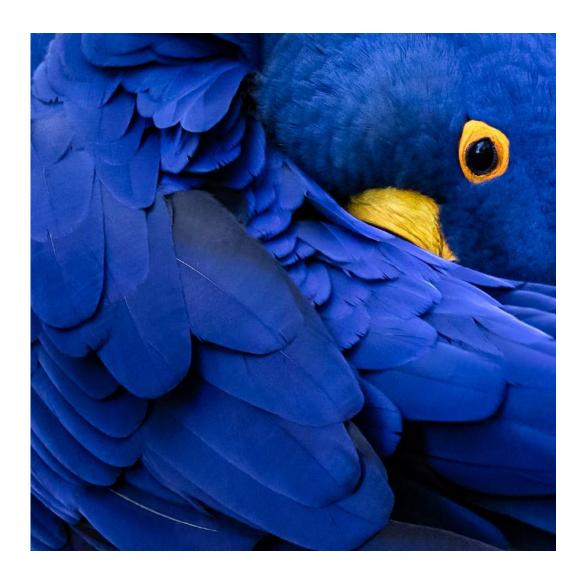

JULIE WALKER, EPSA (ENGLAND)

PID Color General

S4C Gold

"POWER STRUGGLE"

JULIE WALKER, EPSA (ENGLAND)

PID Color General

"SITTING GRACEFULLY"

JULIE WALKER, EPSA (ENGLAND)