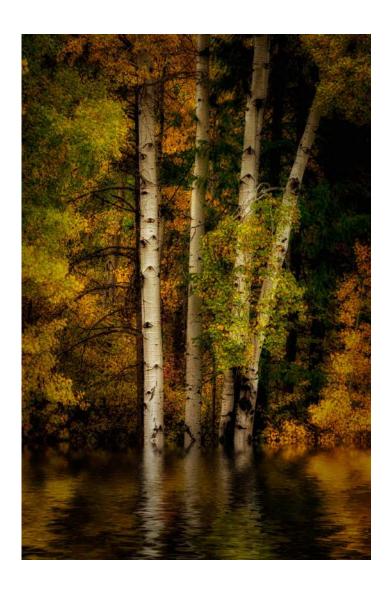

Judge's Choice

"AUTUMN TOUCH IN YOSEMITE"

TINA WAYCIE (USA)

PID Color General

"SHIPWRECK"

TINA WAYCIE (USA)

PID Color General

"BIRCH TREES IN OCTOBER"