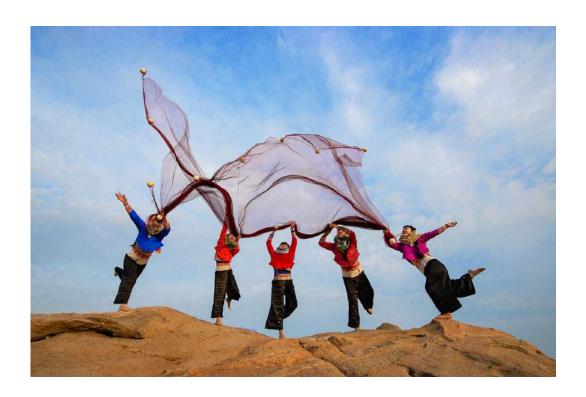

"DRAWING MY NET"

SHERMAN CHEANG (MACAU)

PID Color General

"CHILDHOOD IN THE JUNGLE8"

BOB CHIU, EPSA (CHINA)

PID Color General

"GALLUP POW WOW 8"

ROBERT CHRISTMAN (USA)