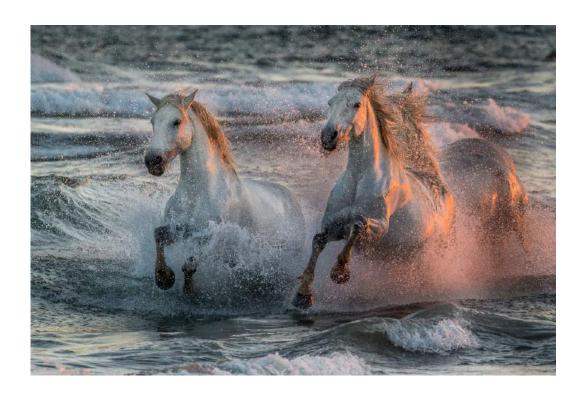

PID Color General

"TWO WINDOWS"

ROY SMITH (SCOTLAND)

PID Color General

НМ

"BRIDGE OVER THE SEINE"

STEVE SMITH (CANADA)

PID Color General

"LAKE RUNNERS"

STEVE SMITH (CANADA)

PID Color General

"RED FOX 5946"

VALENTINA SOKOLSKAYA, APSA, EPSA (USA)

PID Color General

"SUNSET CHURCH IN OIA"

**OLEG SOKOLSKY, PPSA (USA)** 