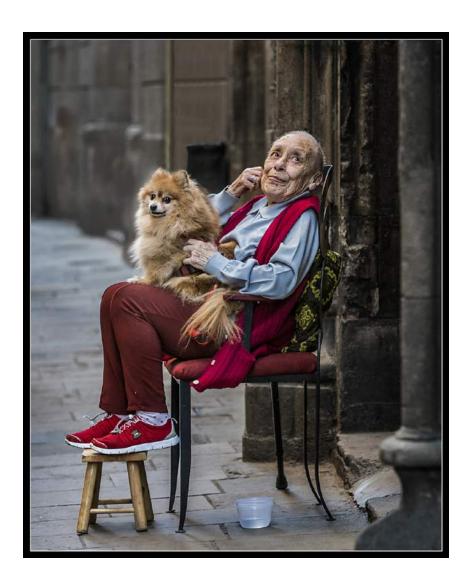

"A POSE FOR YOU"

PAL UDAYAN SANKAR, PPSA (INDIA)

PID Color General

"FRIENDSHIP"

PAL UDAYAN SANKAR, PPSA (INDIA)

PID Color General

"REPOSE"

PAL UDAYAN SANKAR, PPSA (INDIA)