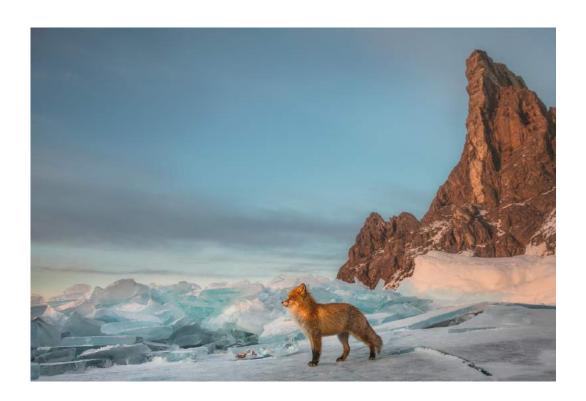

PID Color General

S4C Bronze

"RED FOX-6"

**DMITRY ARKHIPOV, EPSA (RUSSIAN FEDERATION)** 

PID Color General