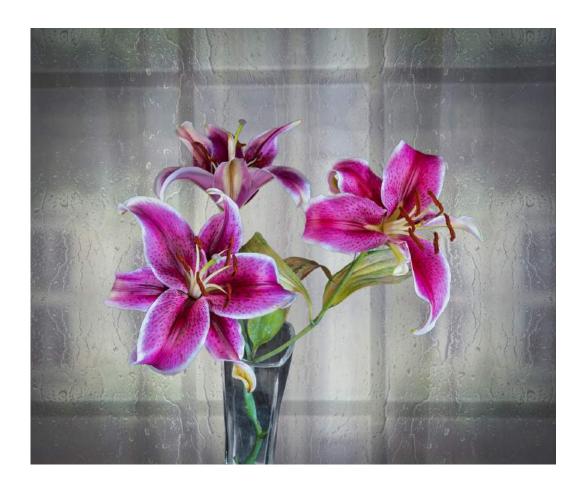

J.R. SCHNELZER, FPSA, EPSA (USA)

PID Color General

"FARMER AND CHICKEN"

J.R. SCHNELZER, FPSA, EPSA (USA)

PID Color General

"FIRST SNOW AT THE WEBBER"

J.R. SCHNELZER, FPSA, EPSA (USA)

PID Color General