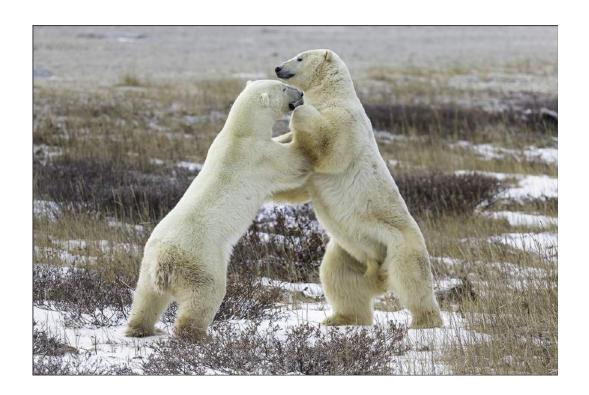

PID Color General

S4C Bronze

"RED FOX-6"

**DMITRY ARKHIPOV, EPSA (RUSSIAN FEDERATION)** 

PID Color General