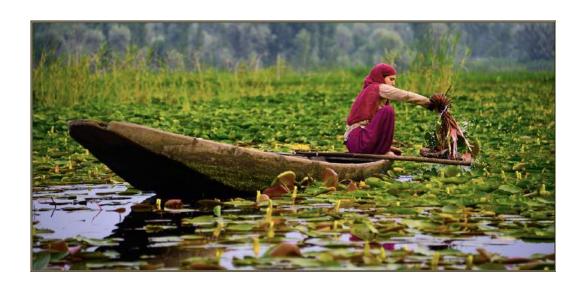

"DRAWING MY NET"

SHERMAN CHEANG (MACAU)

PID Color General

"CHILDHOOD IN THE JUNGLE8"

BOB CHIU, EPSA (CHINA)

PID Color General

"GALLUP POW WOW 8"

ROBERT CHRISTMAN (USA)