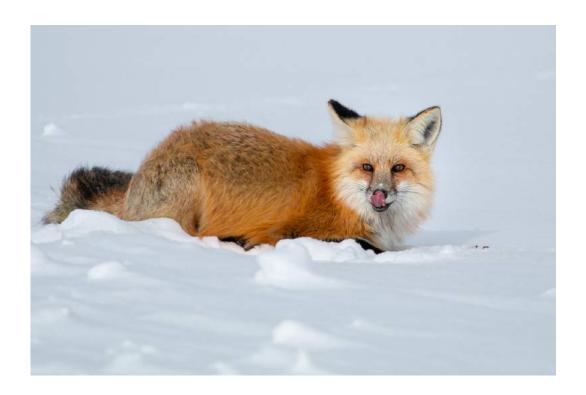

PID Color General

S4C Bronze

"RED FOX-6"

**DMITRY ARKHIPOV, EPSA (RUSSIAN FEDERATION)** 

PID Color General