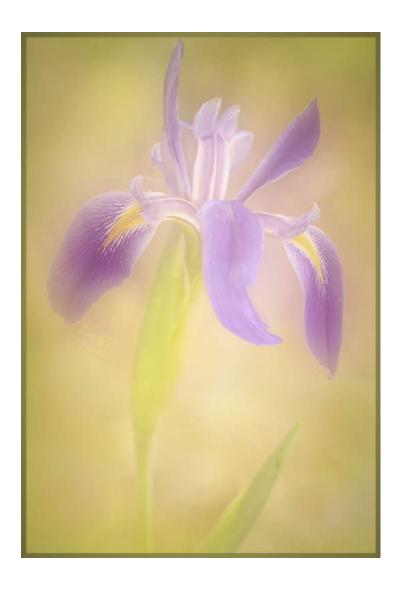

#### "PAINTED CATTLE EGRETS"

BARBARA KUEBLER, APSA, MPSA (USA)

PID Color Creative

"PAINTED OWL"

BARBARA KUEBLER, APSA, MPSA (USA)

PID Color Creative

"SOFT IRIS"

BARBARA KUEBLER, APSA, MPSA (USA)