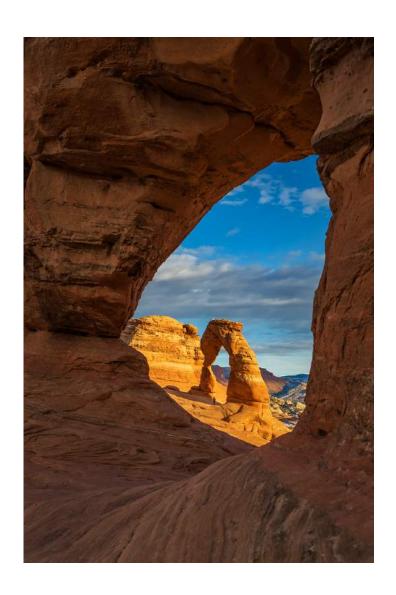

"HANGING AROUND"

J.R. SCHNELZER, FPSA, EPSA (USA)

PID Color Creative

"SWEPT AWAY"

J.R. SCHNELZER, FPSA, EPSA (USA)

**PID Color Creative** 

"DELICATE ARCH THRU HOLE W PERSON"

PETER SCIFRES, GPSA (USA)

PID Color General

"MAN IN ICE CAVE"

PETER SCIFRES, GPSA (USA)

PID Color General

"WALK AMONG THE GIANTS"

PETER SCIFRES, GPSA (USA)

PID Color General

"DUSK AND DESERTT"