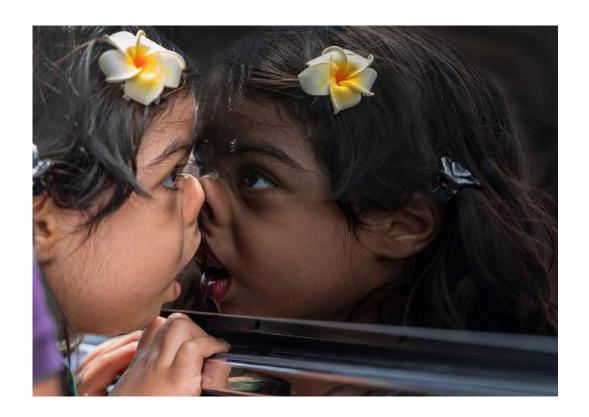

"A POSE FOR YOU"

PAL UDAYAN SANKAR, PPSA (INDIA)

PID Color General

"FRIENDSHIP"

PAL UDAYAN SANKAR, PPSA (INDIA)

PID Color General

"REPOSE"

PAL UDAYAN SANKAR, PPSA (INDIA)