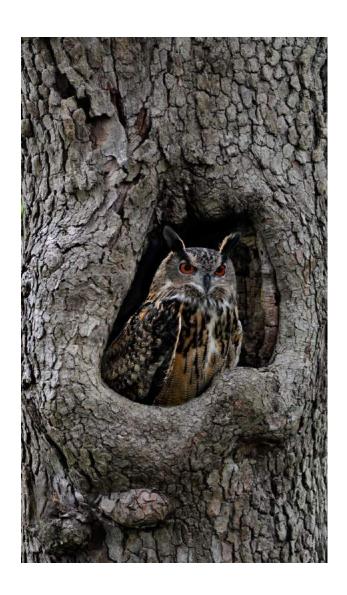

**ERIK ROSENGREN, FPSA, PPSA (USA)** 

PID Color General

"OWL IN TREE"

TRUDY RUNYAN, EPSA (USA)

PID Color General

"AU MILIEU DES LOTUS"

GUY B. SAMOYAULT, APSA, GMPSA (FRANCE)

PID Color General