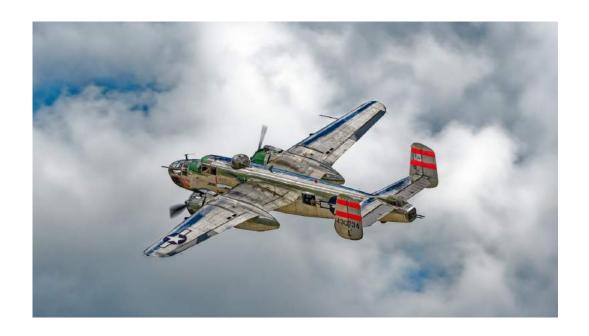

NORMA WARDEN (USA)

PID Color Creative

"DR JACKYL OR MR HYDE"

JAMES WAT (USA)

PID Color General

"BOEING PT-17 STEARMAN"

ALICE MARIE WAY (USA)

PID Color General