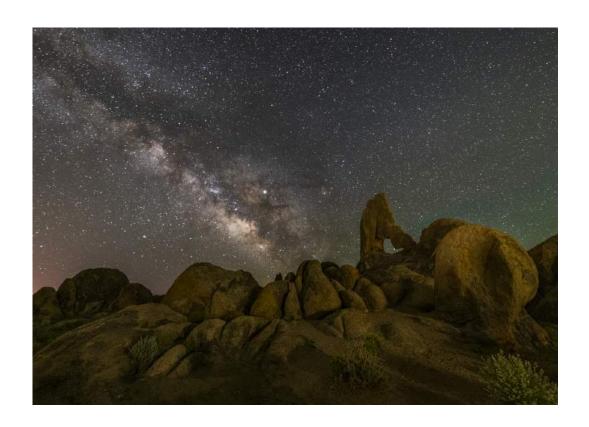

#### "MILKY WAY RISING OVER BOOT ARCH"

STEVEN FRIEDMAN (USA)

PID Color General

"SUBLIME EVENING"

STEVEN FRIEDMAN (USA)

PID Color General

"AUTUMNAL FREEFALL 6248"

VIKI GAUL, APSA, PPSA (CANADA)