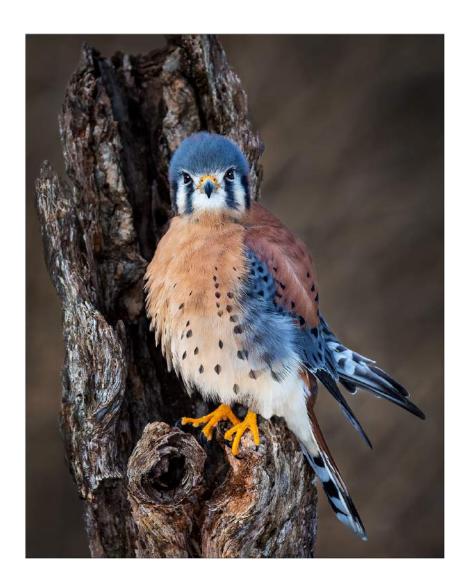

DONALD DEDONATO, EPSA (USA)

PID Color Creative

НМ

"CAPTIVATING AMERICAN KESTREL"

DONALD DEDONATO, EPSA (USA)

PID Color General

НМ

"RED-TAILED DISPLAY"