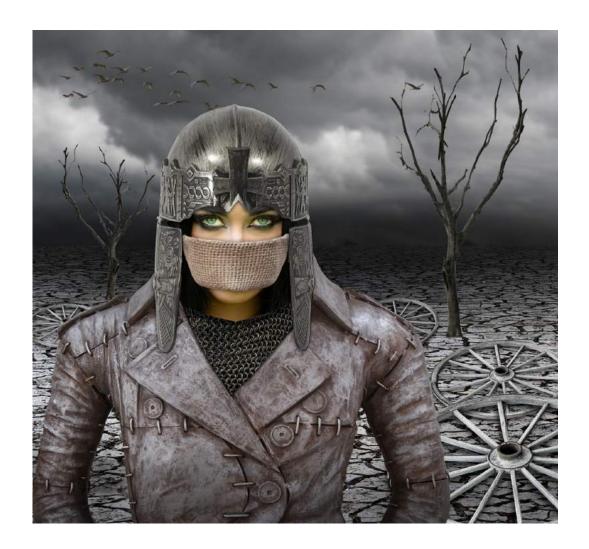

"KNIGHT"

AMANI ALQAHTANI (SAUDI ARABIA)

PID Color General

"LATHMAAR"

AMANI ALQAHTANI (SAUDI ARABIA)

PID Color General

Chair's Award - GPU

"CAMARGUE-6"

PID Color General

S4C Bronze

"RED FOX-6"

**DMITRY ARKHIPOV, EPSA (RUSSIAN FEDERATION)** 

PID Color General