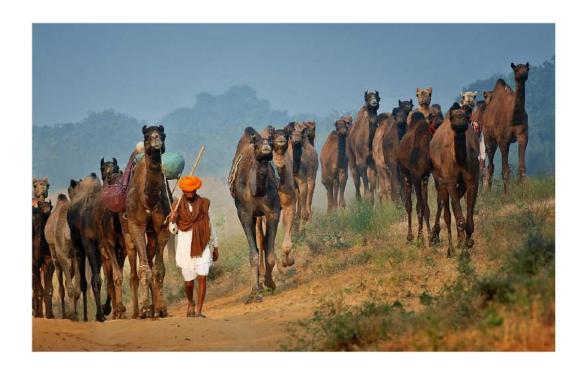

#### "RUNNING FROM DANGER"

DAVID POEY CHER TAY, APSA, GMPSA (SINGAPORE)

PID Color General

"LONGJI TERRACED FIELD"

NGOCAN TO (USA)

PID Color General

"REFLECTIONS AT OBSIDIAN POINT"

**CRAIG TOMS (USA)** 