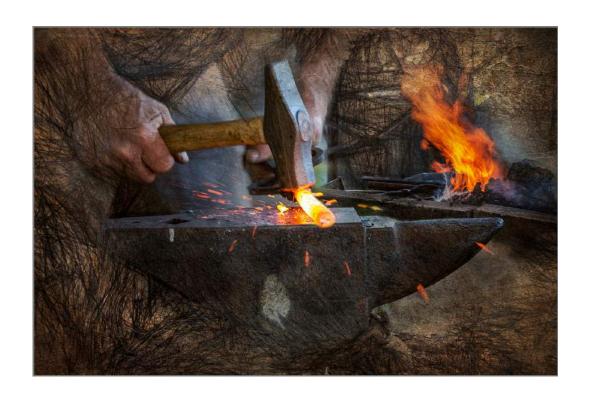

"SEA NETTLES"

NANCY SPEAKER, QPSA (USA)

PID Color Creative

"AGSM-01 FIRE AND STEEL"

PAUL SPEAKER, PPSA (USA)

PID Color Creative

НМ

"MT SHUKSAN SUNSET-25"