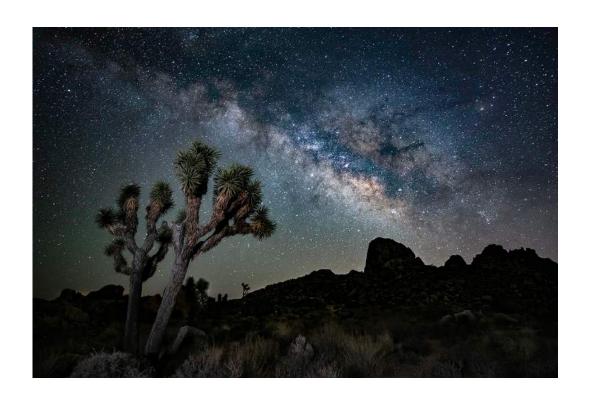

#### "MILKY WAY RISING OVER BOOT ARCH"

STEVEN FRIEDMAN (USA)

PID Color General

"SUBLIME EVENING"

STEVEN FRIEDMAN (USA)

PID Color General

"AUTUMNAL FREEFALL 6248"

VIKI GAUL, APSA, PPSA (CANADA)