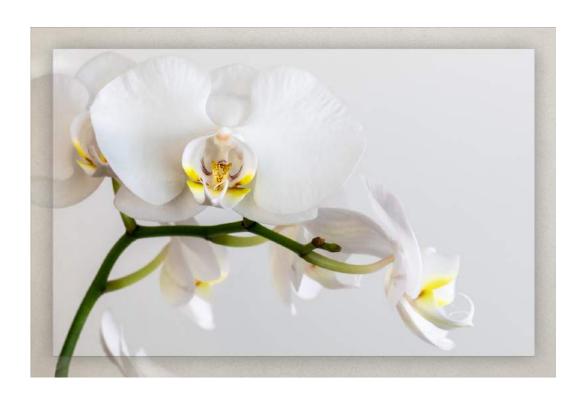

"FARM LAND HILLS"

YOUMANS HSIONG, PPSA (USA)

PID Color General

"TUNNEL VIEW"

**GEORGE HUTCHISON, QPSA (USA)** 

PID Color General

"WHITE ORCHID"

**GEORGE HUTCHISON, QPSA (USA)** 