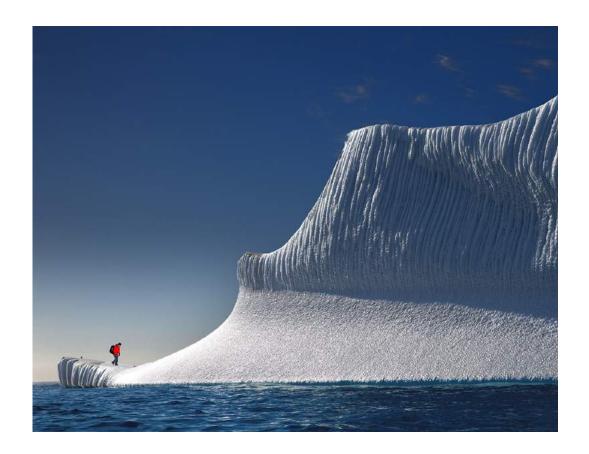

PID Color General

"MAN IN ICE CAVE"

PETER SCIFRES, GPSA (USA)

PID Color General

"WALK AMONG THE GIANTS"

PETER SCIFRES, GPSA (USA)

PID Color General

"DUSK AND DESERTT"