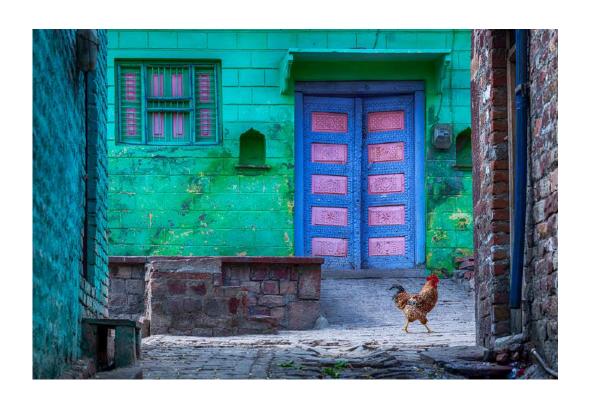

J.R. SCHNELZER, FPSA, EPSA (USA)

PID Color General

"FARMER AND CHICKEN"

J.R. SCHNELZER, FPSA, EPSA (USA)

PID Color General

"FIRST SNOW AT THE WEBBER"

J.R. SCHNELZER, FPSA, EPSA (USA)

PID Color General