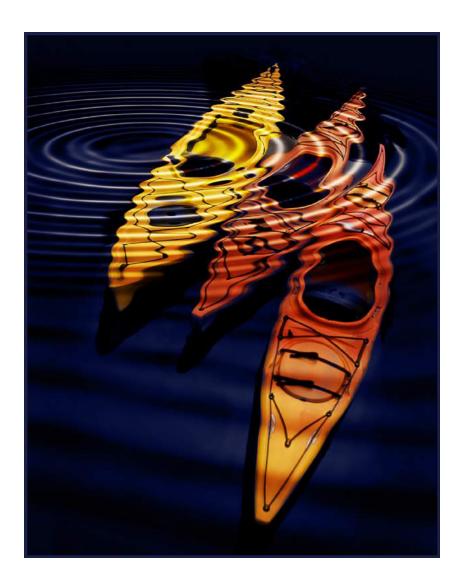

PSA Best of Show Gold

"SEAGULL STORM"

KATHRYN NEWMAN (USA)

**PID Color Creative** 

"DUCT TAPE DANCER"

**PEGGY NUGENT (USA)** 

**PID Color Creative** 

"KAYAK RIPPLE"