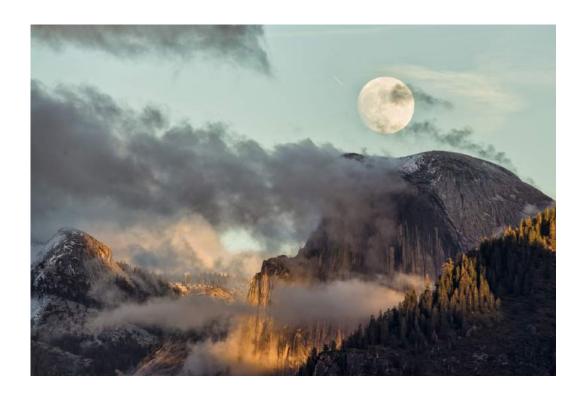

HM

"HARMONIOUS HUES"

LARRY WHITE (USA)

PID Color General

"BALLERINA SPOONBILL"

**CHRISTINE WILKINS (USA)** 

PID Color General

"FULL MOON AT YOSEMITE"