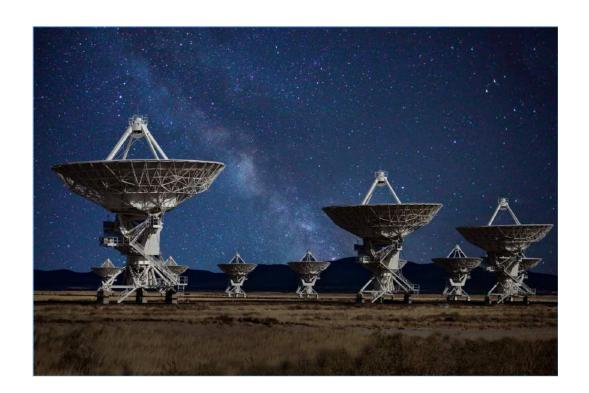

#### "VERY LARGE ARRAY AND STARFIELD"

**IRENE KRAMER, EPSA (USA)** 

PID Color General

"COLORED LEAVES"

BARBARA KUEBLER, APSA, MPSA (USA)

PID Color General

"HAPPY DOG"

BARBARA KUEBLER, APSA, MPSA (USA)