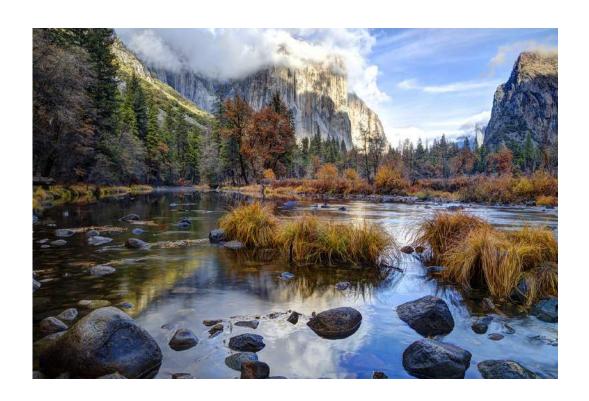

Judge's Choice

"AUTUMN TOUCH IN YOSEMITE"

TINA WAYCIE (USA)

PID Color General

"SHIPWRECK"

TINA WAYCIE (USA)

PID Color General

"BIRCH TREES IN OCTOBER"