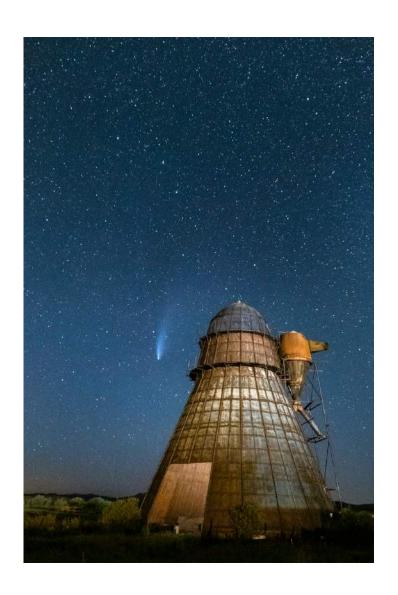

NAN CARDER, FPSA, GMPSA (USA)

PID Color General

"NEOWISE COMET FROM SENECA, OREGON"

**ELOISE CARSON (USA)** 

PID Color General

"GET OUT FAST"

**BETTY CHAN (CANADA)** 

PID Color General