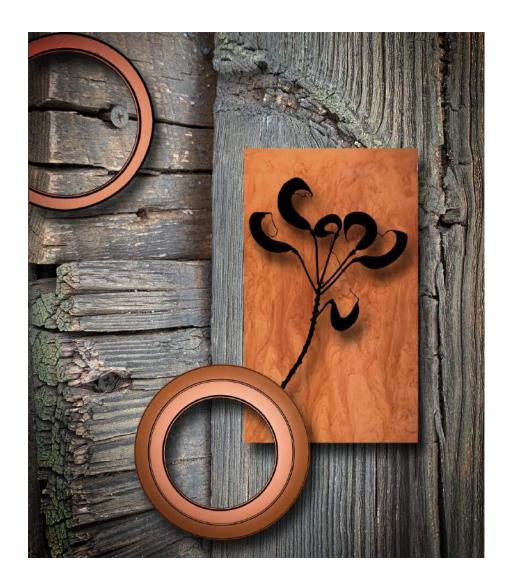

"KNIGHT"

AMANI ALQAHTANI (SAUDI ARABIA)

PID Color General

"LATHMAAR"

AMANI ALQAHTANI (SAUDI ARABIA)

PID Color General

Chair's Award - GPU

"CAMARGUE-6"