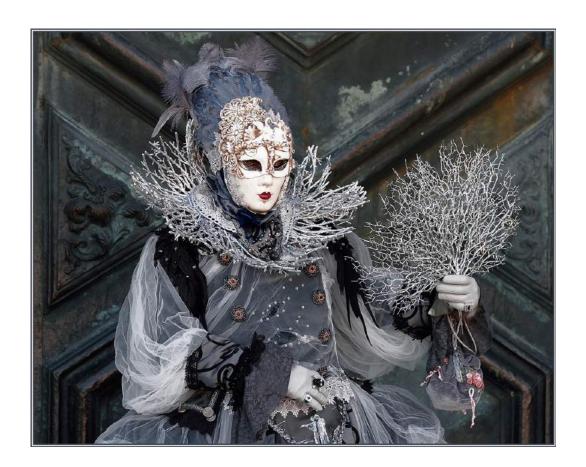

НМ

"HIVERNALE"

GUY B. SAMOYAULT, APSA, GMPSA (FRANCE)

PID Color General

"STAIRCASE"

MARIAN SANDBOTHE (USA)

PID Color Creative

"BROKEN HAT"