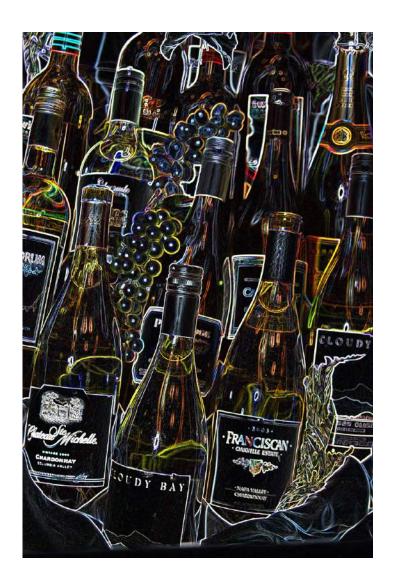

PID Color General

"FLYING DUCK UNDER SUNSET"

JIONGXIN PENG, PPSA (NEW ZEALAND)

PID Color General

"SNOWBIRDS"

MICHELE PETERSON, QPSA (USA)

PID Color General

"WINE AND GRAPES"