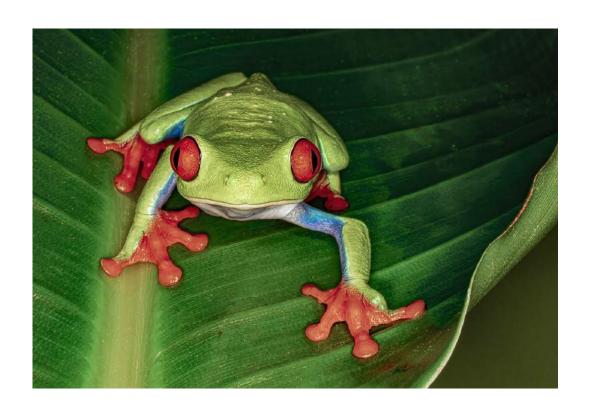

DONALD DEDONATO, EPSA (USA)

PID Color Creative

НМ

"CAPTIVATING AMERICAN KESTREL"

DONALD DEDONATO, EPSA (USA)

PID Color General

НМ

"RED-TAILED DISPLAY"