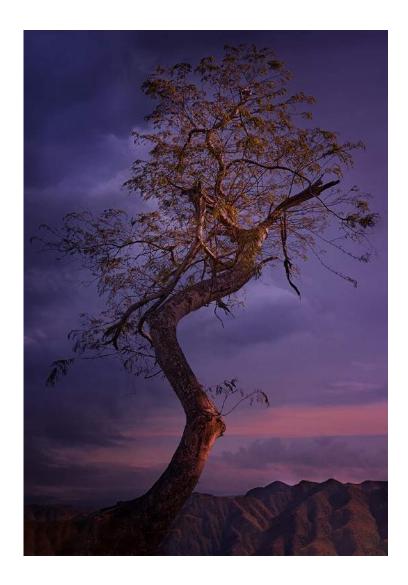

Judge's Choice

"AUTUMN TOUCH IN YOSEMITE"

TINA WAYCIE (USA)

PID Color General

"SHIPWRECK"

TINA WAYCIE (USA)

PID Color General

"BIRCH TREES IN OCTOBER"