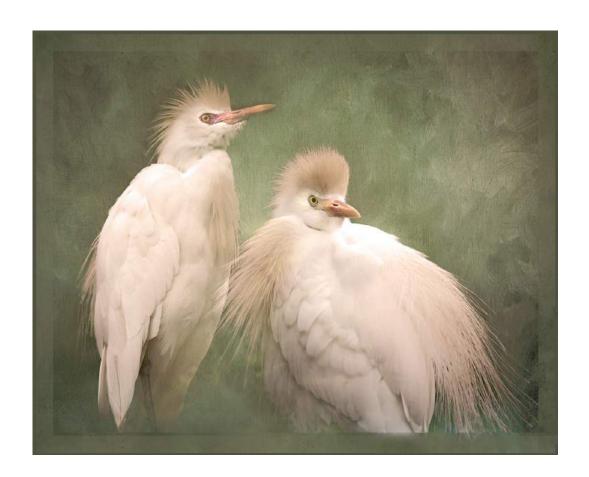

#### "PAINTED CATTLE EGRETS"

BARBARA KUEBLER, APSA, MPSA (USA)

PID Color Creative

"PAINTED OWL"

BARBARA KUEBLER, APSA, MPSA (USA)

PID Color Creative

"SOFT IRIS"

BARBARA KUEBLER, APSA, MPSA (USA)