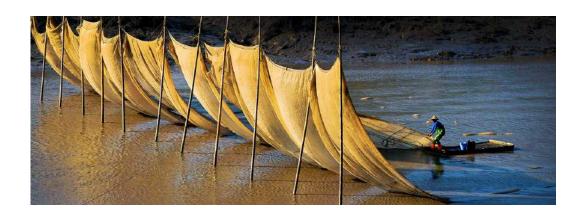

"DRAWING MY NET"

SHERMAN CHEANG (MACAU)

PID Color General

"CHILDHOOD IN THE JUNGLE8"

BOB CHIU, EPSA (CHINA)

PID Color General

"GALLUP POW WOW 8"

ROBERT CHRISTMAN (USA)