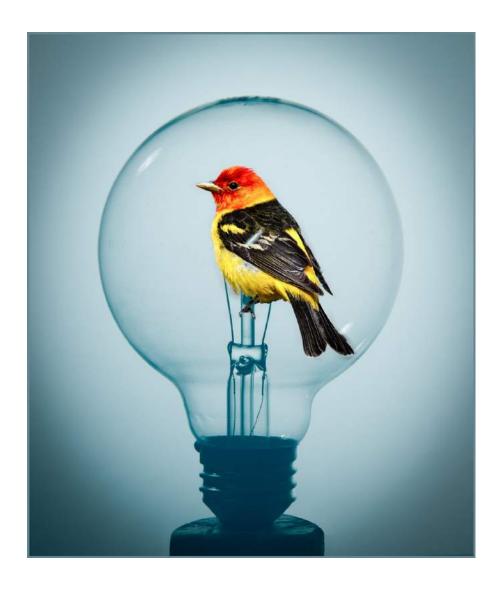

KEN WEAVER, EPSA (USA)

PID Color General

"ABANDONED 2070"

JOHN WHITE (USA)

PID Color General

"TANAGER IN LIGHTBULB 9792"

JOHN WHITE (USA)

**PID Color Creative** 