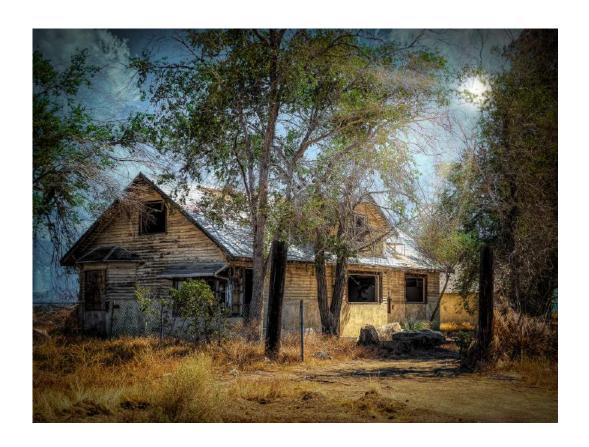

KEN WEAVER, EPSA (USA)

PID Color General

"ABANDONED 2070"

JOHN WHITE (USA)

PID Color General

"TANAGER IN LIGHTBULB 9792"

JOHN WHITE (USA)

**PID Color Creative** 