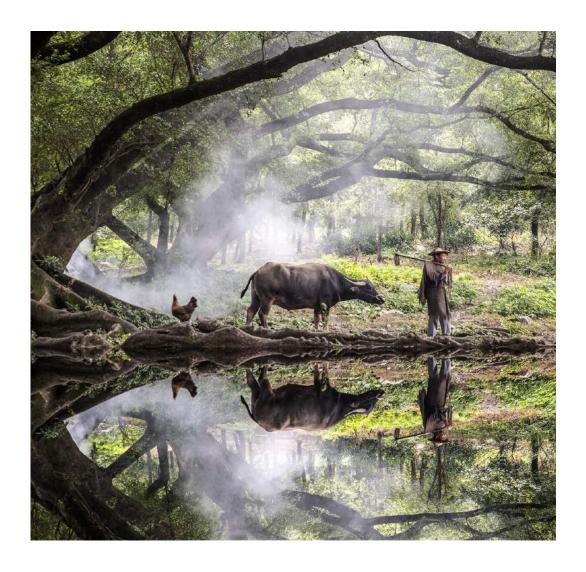

J.R. SCHNELZER, FPSA, EPSA (USA)

PID Color General

"FARMER AND CHICKEN"

J.R. SCHNELZER, FPSA, EPSA (USA)

PID Color General

"FIRST SNOW AT THE WEBBER"

J.R. SCHNELZER, FPSA, EPSA (USA)

PID Color General