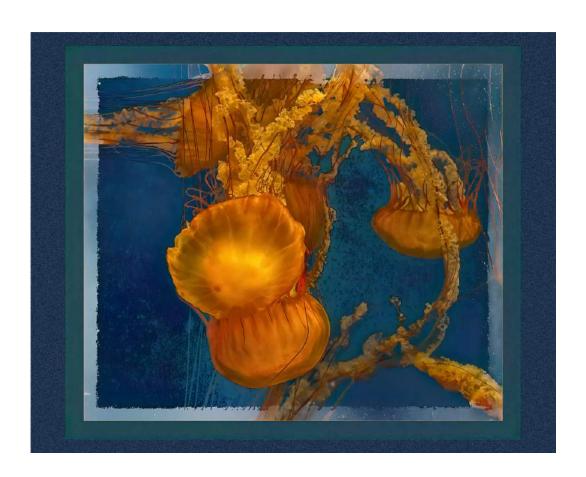

"SEA NETTLES"

NANCY SPEAKER, QPSA (USA)

PID Color Creative

"AGSM-01 FIRE AND STEEL"

PAUL SPEAKER, PPSA (USA)

PID Color Creative

НМ

"MT SHUKSAN SUNSET-25"