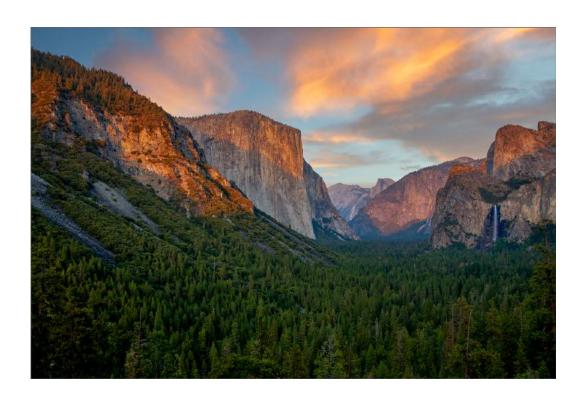

Judge's Choice

"AUTUMN TOUCH IN YOSEMITE"

TINA WAYCIE (USA)

PID Color General

"SHIPWRECK"

TINA WAYCIE (USA)

PID Color General

"BIRCH TREES IN OCTOBER"