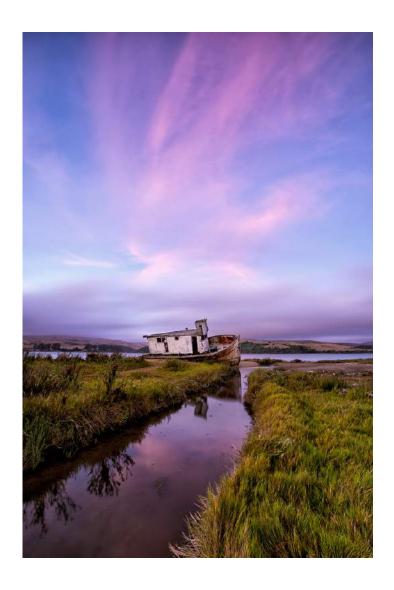

Judge's Choice

"AUTUMN TOUCH IN YOSEMITE"

TINA WAYCIE (USA)

PID Color General

"SHIPWRECK"

TINA WAYCIE (USA)

PID Color General

"BIRCH TREES IN OCTOBER"