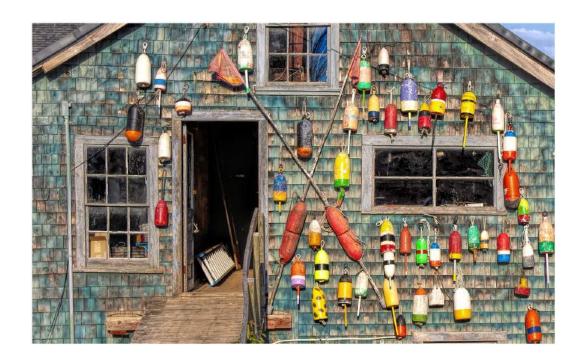

"SNOW MONKEY"

DONALD DEDONATO, EPSA (USA)

PID Color Creative

"WINDOWS"

**VINCENZO DI PANFILO (ITALY)** 

PID Color General

"ALIEN LANDSCAPE"

TERRY DICKERSON, PPSA (USA)