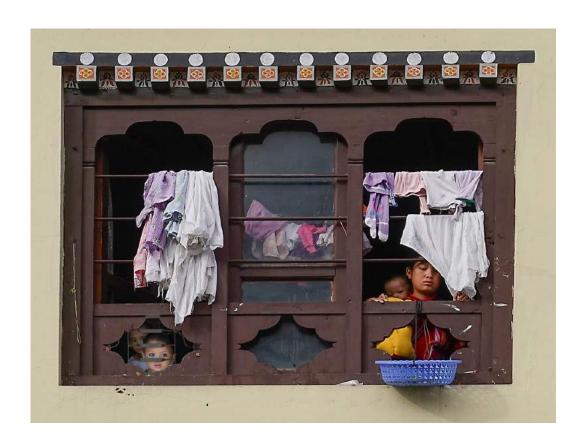

#### **JUDGES**

JENNI HORSNELL, EFIAP, GMPSA/S CINDY LYNCH, LYNNE MORRIS,

Image No.

16

|                                             | SECTION 1 - PID COLOR: GENERAL             |     |
|---------------------------------------------|--------------------------------------------|-----|
| PSA BEST OF SHOW GOLD<br>KATHRYN NEWMAN (US |                                            | 144 |
| S4C GOLD<br>JULIE WALKER (ENGLA             | ND): "POWER STRUGGLE"                      | 212 |
| •                                           | RN IRELAND): "COMRADE GERALD"              | 30  |
| S4C SILVER SHERMAN CHEANG (MA               | ACAU): "BIRD AND SNAKE FIGHTING"           | 57  |
| S4C BRONZE  AMANI ALQAHTANI (SA             | UDI ARABIA): "KNIGHT"                      | 14  |
| S4C BRONZE  DMITRY ARKHIPOV (RUS            | SSIAN FEDERATION): "RED FOX-6"             | 19  |
| S4C BRONZE PAL UDAYAN SANKAR (              | (INDIA): "A MOMENT SHARED"                 | 205 |
| JUDGE'S CHOICE  AMANI ALQAHTANI (SAI        | UDI ARABIA): "BOY"                         | 12  |
| JUDGE'S CHOICE TINA WAYCIE (USA): "A        | UTUMN TOUCH IN YOSEMITE"                   | 219 |
| JUDGE'S CHOICE FENDY P.C. YEOH (INDC        | ONESIA): "ASCENDING TO HEAVEN OF UNIVERSE" | 235 |
| CHAIR'S AWARD - GPU                         |                                            | 16  |