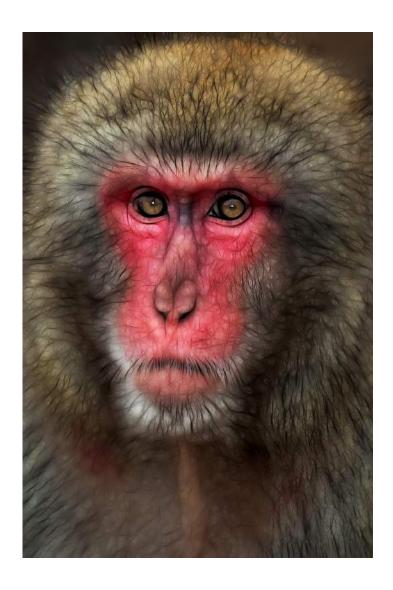

"SNOW MONKEY"

DONALD DEDONATO, EPSA (USA)

PID Color Creative

"WINDOWS"

**VINCENZO DI PANFILO (ITALY)** 

PID Color General

"ALIEN LANDSCAPE"

TERRY DICKERSON, PPSA (USA)