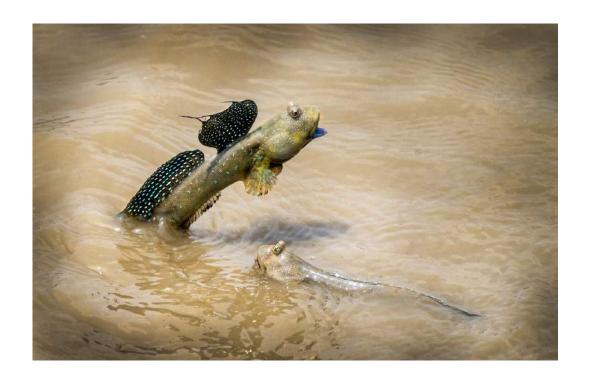

"LION FLUSHING GUINEA FOWL"

STEVE SMITH (CANADA)

Nature General

S4C Silver

"TANGLED UP"

STEVE SMITH (CANADA)

Nature Wildlife

НМ

"THE WRESTLERS"

STEVE SMITH (CANADA)

Nature Wildlife

"TWO CHEETAH WITH PREY"

STEVE SMITH (CANADA)

Nature General

"IBIS WITH CRAB"

VALENTINA SOKOLSKAYA, APSA, EPSA (USA)