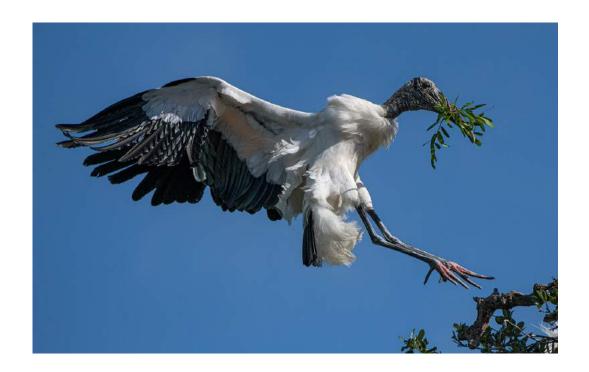

"HERON WITH NESTING MATERIAL"

J.R. SCHNELZER, FPSA, EPSA (USA)

Nature Wildlife

"LONG NOSE BAT DRINKING"

J.R. SCHNELZER, FPSA, EPSA (USA)

Nature Wildlife

"CANADA GOOSE 1"

WOLFGANG SCHWEDEN, GMPSA/S (GERMANY)