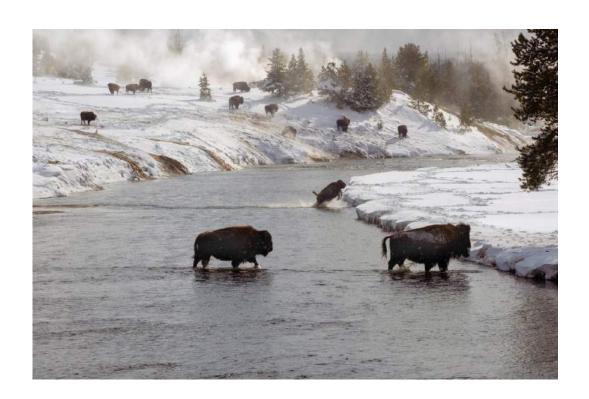

NAN CARDER, FPSA, GMPSA (USA)

Nature Wildlife

PSA Best of Show Gold

"KIT FOX 7093"

NAN CARDER, FPSA, GMPSA (USA)

Nature Wildlife

"YELLOWSTONE BISON"

**ELOISE CARSON (USA)** 