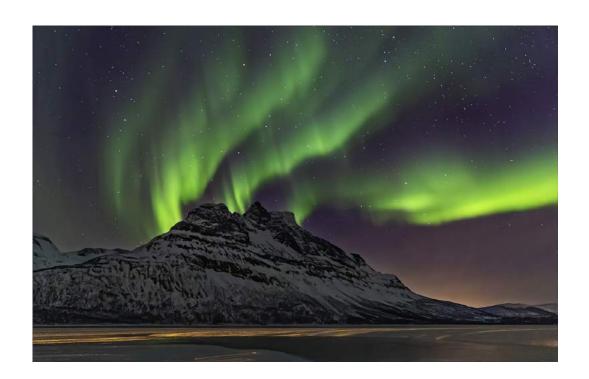

BARBARA KUEBLER, APSA, MPSA (USA)

Nature Wildlife

S4C Bronze

"AURORA 25"

PHILLIP KWAN, GMPSA/G, GPSA (CANADA)

Nature General

НМ

"GREAT GRAY OWL 55"