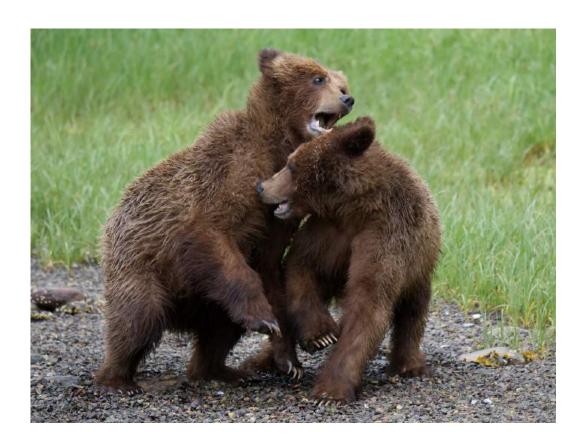

"LION FLUSHING GUINEA FOWL"

STEVE SMITH (CANADA)

Nature General

S4C Silver

"TANGLED UP"

STEVE SMITH (CANADA)

Nature Wildlife

НМ

"THE WRESTLERS"

STEVE SMITH (CANADA)

Nature Wildlife

"TWO CHEETAH WITH PREY"

STEVE SMITH (CANADA)

Nature General

"IBIS WITH CRAB"

VALENTINA SOKOLSKAYA, APSA, EPSA (USA)