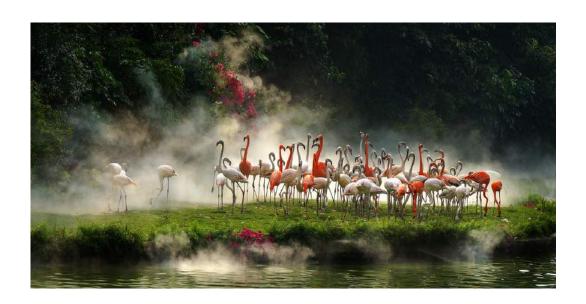

Nature Wildlife

S4C Bronze

"YELLOW-THROATED EUPHONIA"

TIN SANG CHAN (CANADA)

Nature General

НМ

"FLAMINGOS"

SHERMAN CHEANG (MACAU)