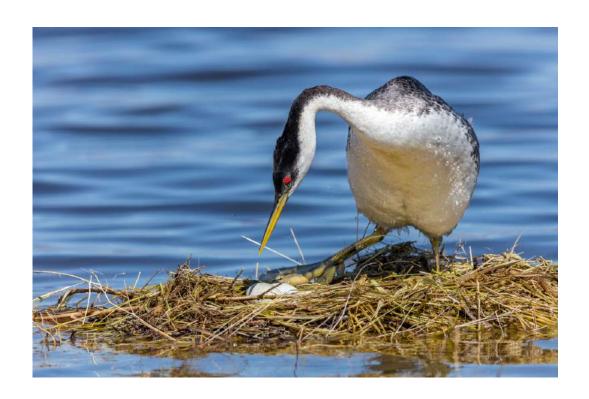

Nature General

"GREBE OFFERING CHICK FEATHER"

JERRY FENWICK, EPSA (USA)

Nature Wildlife

S4C Gold - Best Parent-Offspring Interaction

"GREBE OFFERING CHICK FEATHER 2"

**JERRY FENWICK, EPSA (USA)** 

Nature General