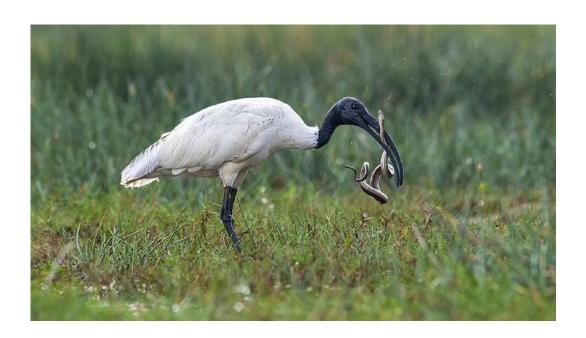

GEORGE HUTCHISON, QPSA (USA)

Nature General

S4C Bronze

"MONO LAKE WINDOW"

GEORGE HUTCHISON, QPSA (USA)

Nature General

S4C Bronze

"BLACK HEADED IBIS AND SNAKE"

KOSHY JOHNSON (ENGLAND)

Nature Wildlife

"GANNET WITH VEGETATION"

**KOSHY JOHNSON (ENGLAND)** 

Nature General