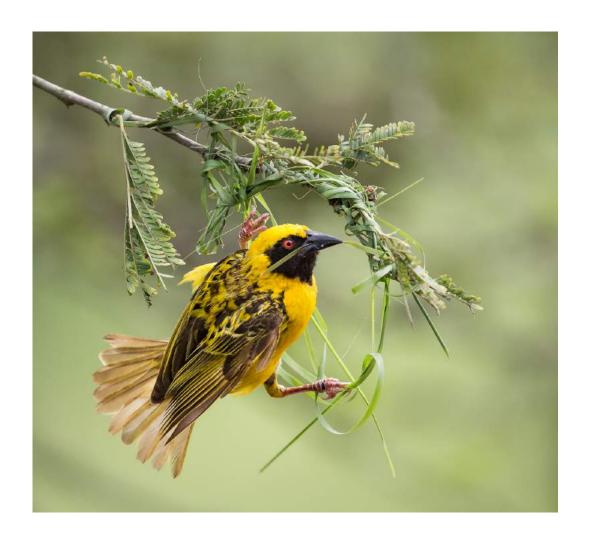

### "OXPECKER RUBS HEADS WITH BUFFALO"

CRAIG PARKER, MPSA, BPSA (AUSTRALIA)

Nature General

НМ

"WEAVER NEST CONSTRUCTION 02"

CRAIG PARKER, MPSA, BPSA (AUSTRALIA)

Nature General

"DANAUS SP DISCARDS HEAD CAPSULE"