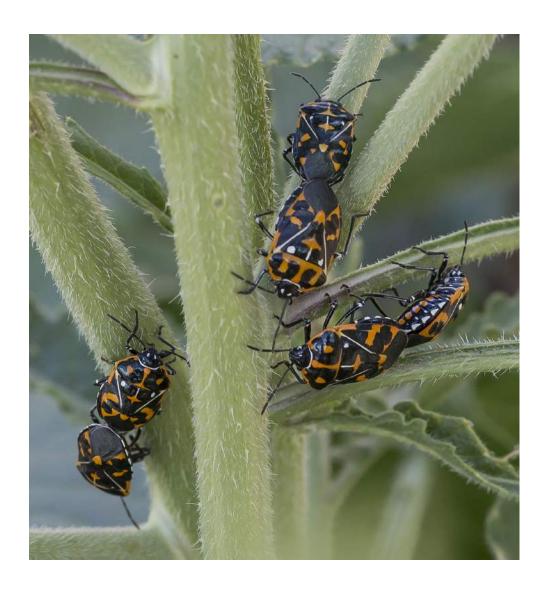

#### HM

"RED NECK GREBE FEEDING CHICKS"

FRANCIS KING, GMPSA (CANADA)

Nature General

"DESERT BEETLES MATING"

**VALERIE KLEINDIENST (AUSTRALIA)** 

Nature General

"IBIS ENJOYING RAIN"

**VALERIE KLEINDIENST (AUSTRALIA)** 

Nature Wildlife