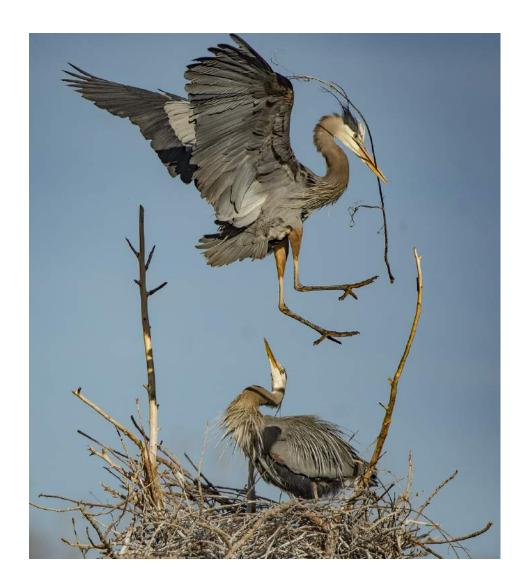

"HERON WITH NESTING MATERIAL"

J.R. SCHNELZER, FPSA, EPSA (USA)

Nature Wildlife

"LONG NOSE BAT DRINKING"

J.R. SCHNELZER, FPSA, EPSA (USA)

Nature Wildlife

"CANADA GOOSE 1"

WOLFGANG SCHWEDEN, GMPSA/S (GERMANY)