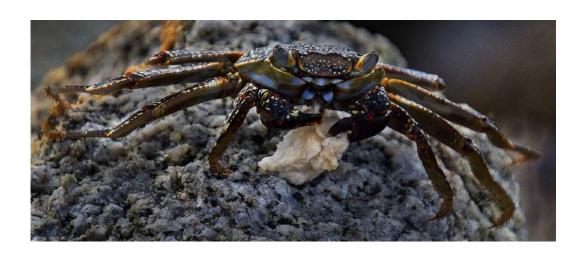

## "WHATS THAT MOM-BLACK SKIMMERS"

ERIK ROSENGREN, FPSA, PPSA (USA)

Nature General

"CRAB WITH FOOD"

MARIAN SANDBOTHE (USA)

Nature General

"IGUANA WARNING"

MARIAN SANDBOTHE (USA)