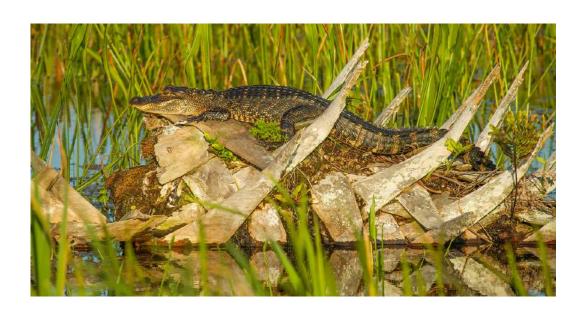

### "CUSTOM MADE BED-AM ALLIGATOR"

ERIK ROSENGREN, FPSA, PPSA (USA)

Nature Wildlife