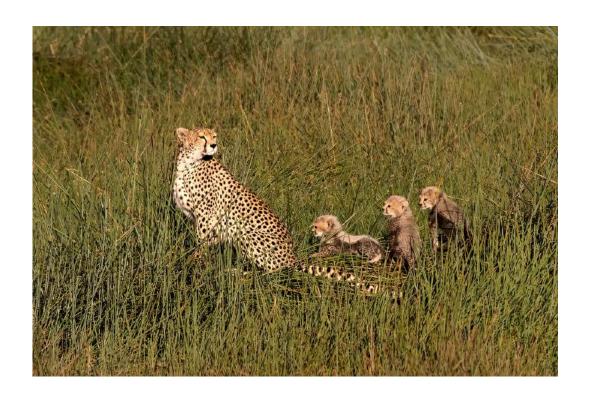

"LEAVE"

YANRU SHEN (CHINA)

Nature General

"MOM AND CUB 5"

YANRU SHEN (CHINA)

Nature General

Judge's Choice

"PENGUIN WORLD 3"

YANRU SHEN (CHINA)

Nature Wildlife

"POLAR BEAR 7"

YANRU SHEN (CHINA)

Nature Wildlife

"CHEETAH ATTACK"

BARUN SINHA (INDIA)

Nature Wildlife