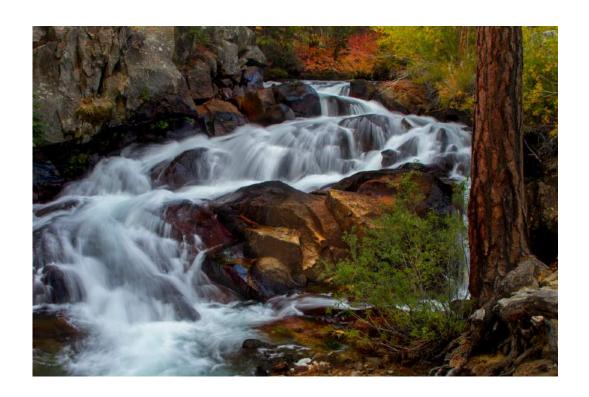

#### S4C Silver

"CRANES ENJOYING MORNING WALKING"

YOUMANS HSIONG, PPSA (USA)

Nature General

"BIG BEND FALLS"

GEORGE HUTCHISON, QPSA (USA)

Nature General

"GORILLA MAMA"

GEORGE HUTCHISON, QPSA (USA)

Nature General

S4C Bronze

"MONO LAKE WINDOW"

GEORGE HUTCHISON, QPSA (USA)

Nature General

S4C Bronze

"BLACK HEADED IBIS AND SNAKE"