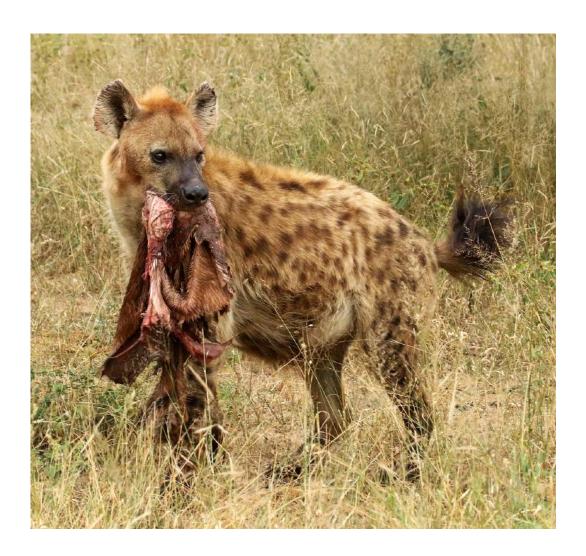

#### "BROWN BEAR INTIMIDATES CUB 0541"

**CHARLES STRICKER (USA)** 

Nature Wildlife

"GULLS CIRCLE FOR FOOD 0928"

**CHARLES STRICKER (USA)** 

Nature General

"HYENA CARRIES HIDE 3404"

**CHARLES STRICKER (USA)** 

Nature General