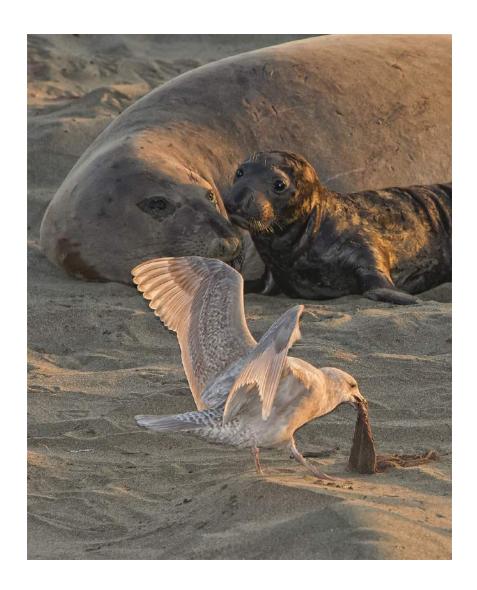

"ELEPHANT SEALS 8863"

NAN CARDER, FPSA, GMPSA (USA)

Nature General

"GREAT BLUE HERON 7525"

NAN CARDER, FPSA, GMPSA (USA)

Nature General

Judge's Choice

"HARLEQUIN 7351"