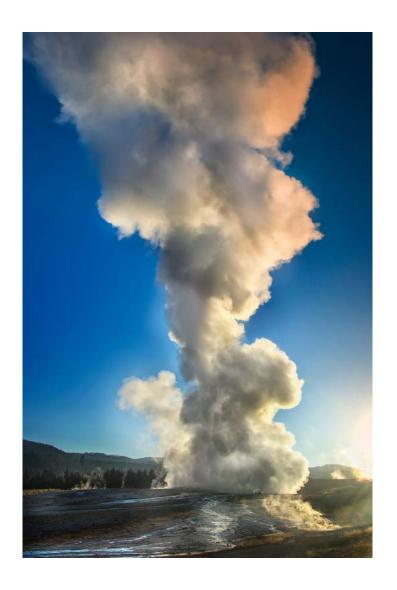

INGE VAUTRIN, PPSA (USA)

Nature Wildlife

"OLD FAITHFUL GEYSER YELLOWSTONE"

JAMES WAT (USA)

Nature General

"PELICAN TAKEOFF"

**CHRISTINE WILKINS (USA)** 

Nature General