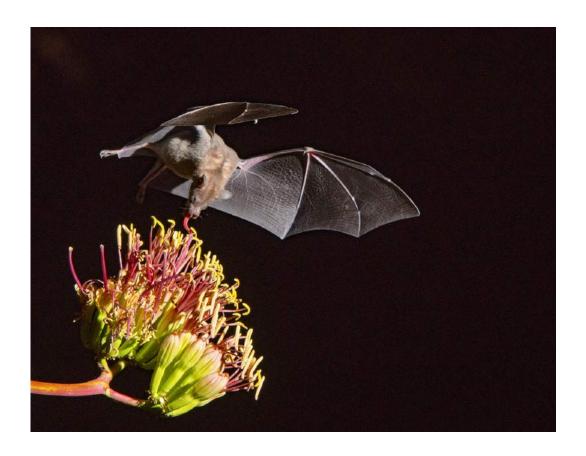

"HERON WITH NESTING MATERIAL"

J.R. SCHNELZER, FPSA, EPSA (USA)

Nature Wildlife

"LONG NOSE BAT DRINKING"

J.R. SCHNELZER, FPSA, EPSA (USA)

Nature Wildlife

"CANADA GOOSE 1"

WOLFGANG SCHWEDEN, GMPSA/S (GERMANY)