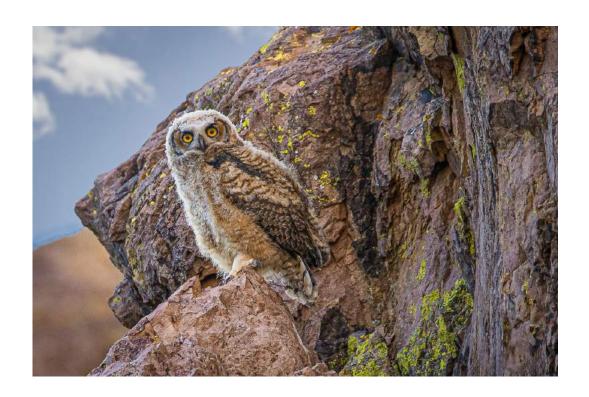

### "ASSASSIN BUG WITH PREY 17"

LARRY MOYER (USA)

Nature General

"LAVENDER BEE"

KATHRYN NEWMAN (USA)

Nature General

"OWLET"

KATHRYN NEWMAN (USA)