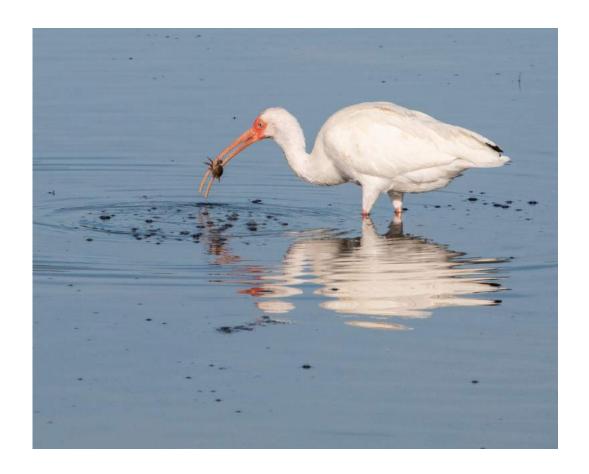

"THE WRESTLERS"

STEVE SMITH (CANADA)

Nature Wildlife

"TWO CHEETAH WITH PREY"

STEVE SMITH (CANADA)

Nature General

"IBIS WITH CRAB"

VALENTINA SOKOLSKAYA, APSA, EPSA (USA)