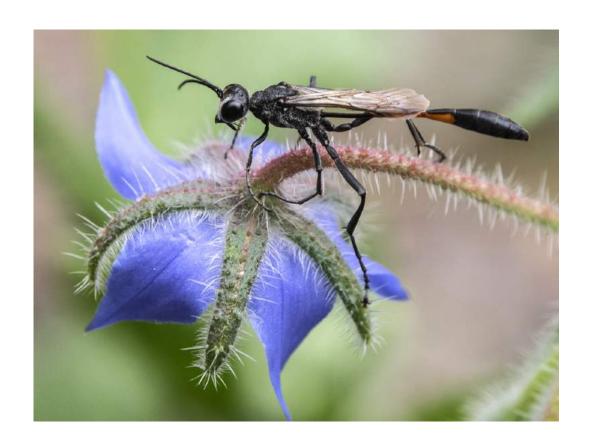

#### "GREAT CRESTED FLYCATCHER"

**IRENE KRAMER, EPSA (USA)** 

Nature Wildlife

"RACCOON LOVES LUPINE"

IRENE KRAMER, EPSA (USA)

Nature General

НМ

"WASP ON BORAGE"

BARBARA KUEBLER, APSA, MPSA (USA)

Nature Wildlife

S4C Bronze

"AURORA 25"

PHILLIP KWAN, GMPSA/G, GPSA (CANADA)

Nature General

НМ

"GREAT GRAY OWL 55"