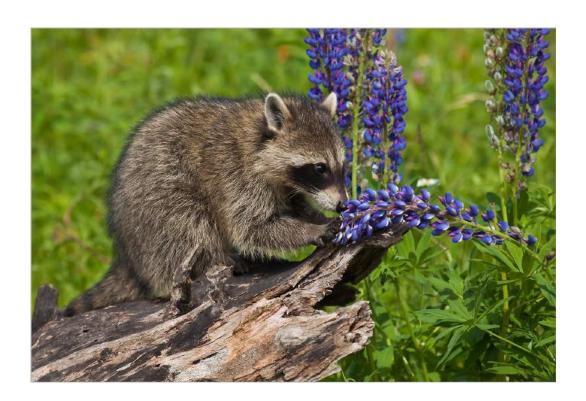

#### "GREAT CRESTED FLYCATCHER"

**IRENE KRAMER, EPSA (USA)** 

Nature Wildlife

"RACCOON LOVES LUPINE"

IRENE KRAMER, EPSA (USA)

Nature General

НМ

"WASP ON BORAGE"