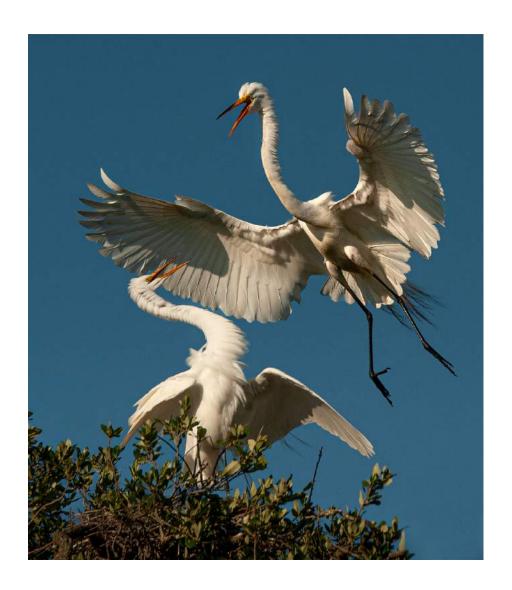

"LION FLUSHING GUINEA FOWL"

STEVE SMITH (CANADA)

Nature General

S4C Silver

"TANGLED UP"

STEVE SMITH (CANADA)

Nature Wildlife

НМ

"THE WRESTLERS"

STEVE SMITH (CANADA)

Nature Wildlife

"TWO CHEETAH WITH PREY"

STEVE SMITH (CANADA)

Nature General

"IBIS WITH CRAB"

VALENTINA SOKOLSKAYA, APSA, EPSA (USA)