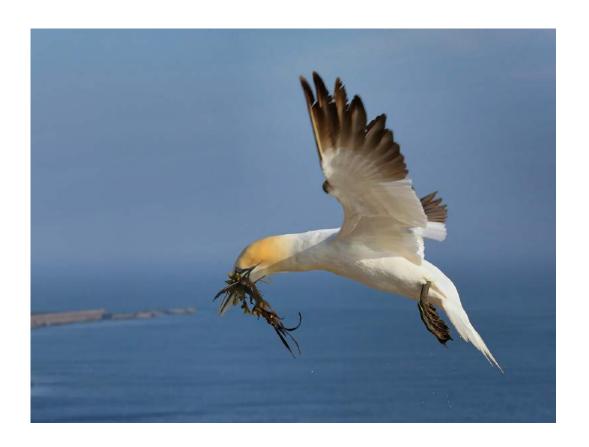

KOSHY JOHNSON (ENGLAND)

Nature Wildlife

"GANNET WITH VEGETATION"

**KOSHY JOHNSON (ENGLAND)** 

Nature General