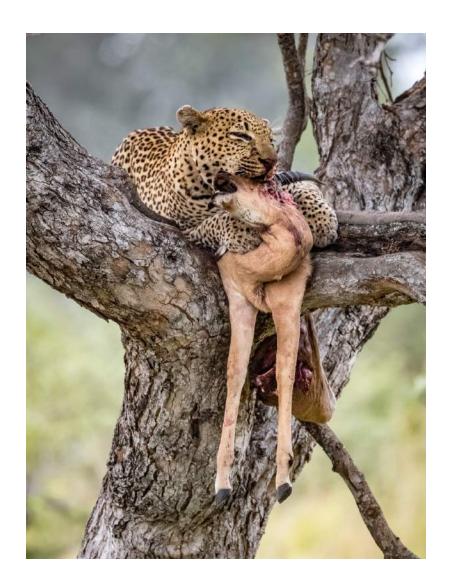

"LEOPARD MUNCHING ON IMPALA"

CRAIG PARKER, MPSA, BPSA (AUSTRALIA)

Nature Wildlife