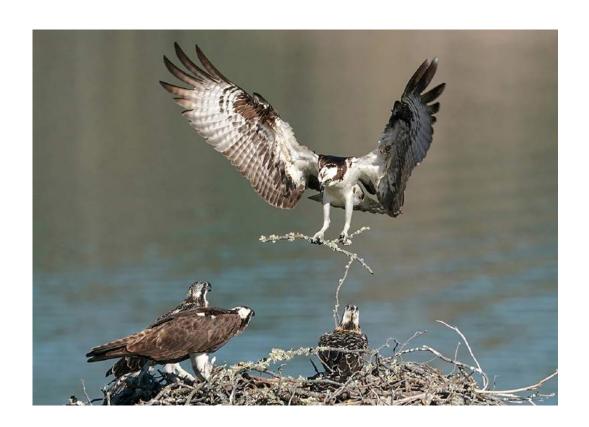

"TWO OSPREY ON THE NEST"

**CHRISTINE WILKINS (USA)** 

Nature General

"MOTH ON FLOWER"

**DAVID WILKINS (USA)** 

Nature General

"THE SKY OF NAMIBIA"

YUET YEE WONG, PPSA (HONG KONG)