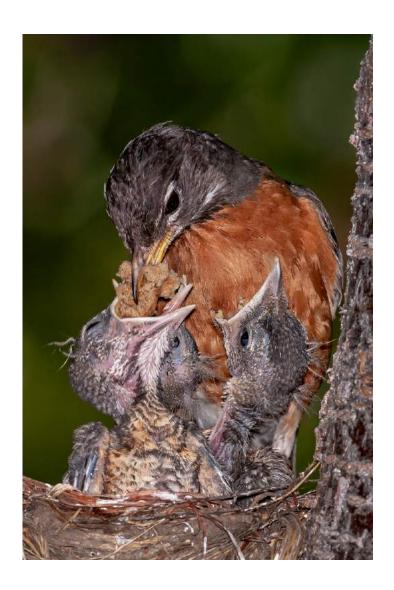

S4C Silver

"HERON GREETED BY FAMILY 2"

JERRY FENWICK, EPSA (USA)

Nature General

"ROBIN CHICKS CRY FOR WORMS"

JERRY FENWICK, EPSA (USA)

Nature Wildlife

"ROBIN FEEDS CHICK"