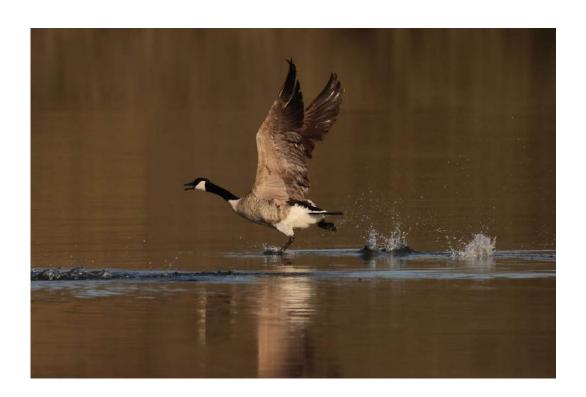

"HERON WITH NESTING MATERIAL"

J.R. SCHNELZER, FPSA, EPSA (USA)

Nature Wildlife

"LONG NOSE BAT DRINKING"

J.R. SCHNELZER, FPSA, EPSA (USA)

Nature Wildlife

"CANADA GOOSE 1"

WOLFGANG SCHWEDEN, GMPSA/S (GERMANY)