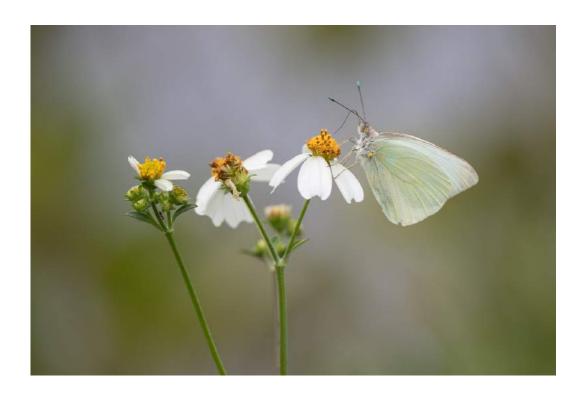

"TWO OSPREY ON THE NEST"

**CHRISTINE WILKINS (USA)** 

Nature General

"MOTH ON FLOWER"

**DAVID WILKINS (USA)** 

Nature General

"THE SKY OF NAMIBIA"

YUET YEE WONG, PPSA (HONG KONG)