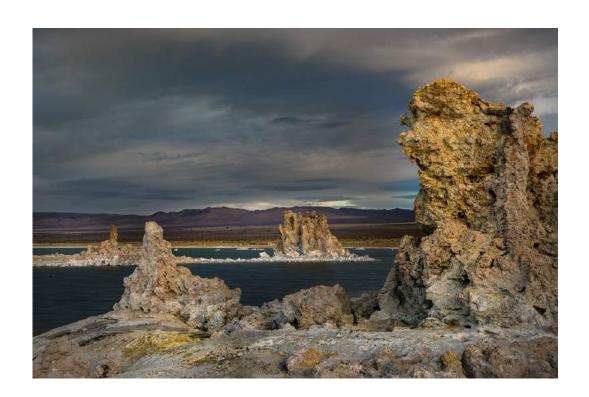

GEORGE HUTCHISON, QPSA (USA)

Nature General

S4C Bronze

"MONO LAKE WINDOW"

GEORGE HUTCHISON, QPSA (USA)

Nature General

S4C Bronze

"BLACK HEADED IBIS AND SNAKE"