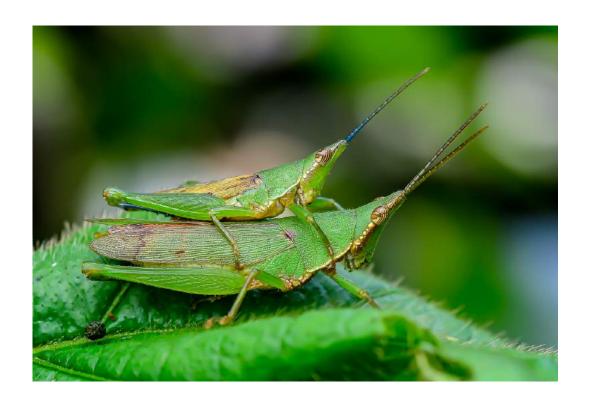

Nature Wildlife

S4C Bronze

"YELLOW-THROATED EUPHONIA"

TIN SANG CHAN (CANADA)

Nature General

НМ

"FLAMINGOS"

SHERMAN CHEANG (MACAU)