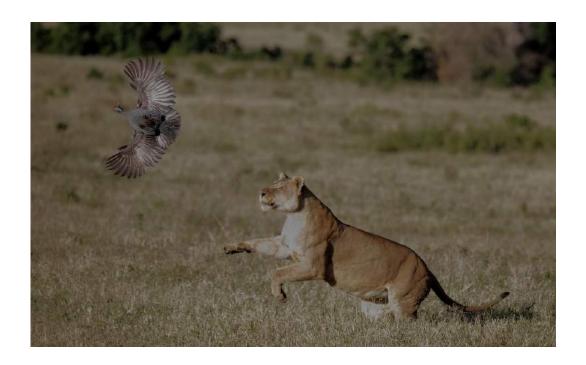

"LION FLUSHING GUINEA FOWL"

STEVE SMITH (CANADA)

Nature General

S4C Silver

"TANGLED UP"

STEVE SMITH (CANADA)

Nature Wildlife

НМ