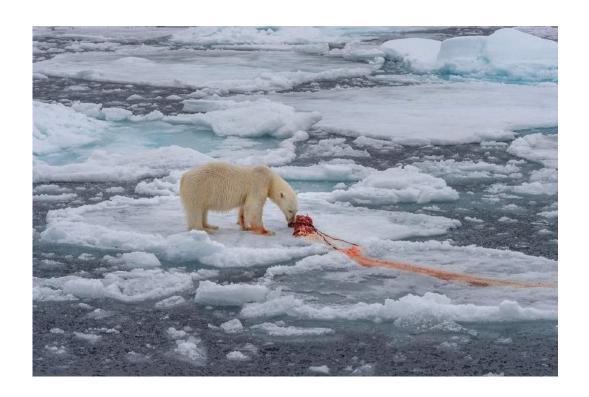

"LION FLUSHING GUINEA FOWL"

STEVE SMITH (CANADA)

Nature General

S4C Silver

"TANGLED UP"

STEVE SMITH (CANADA)

Nature Wildlife

НМ