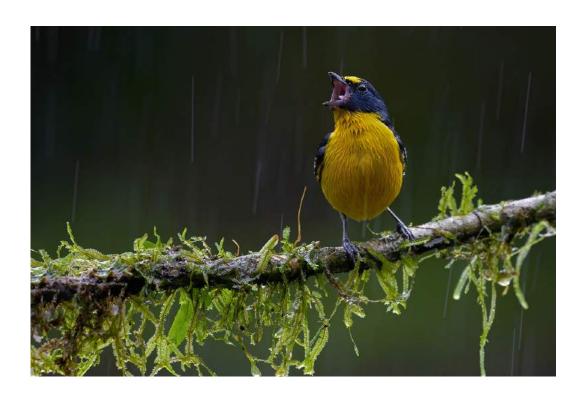

"FIERY BILLED ARACARI"

**TIN SANG CHAN (CANADA)** 

Nature General

"GREAT HORNED OELET"

TIN SANG CHAN (CANADA)

Nature Wildlife

"SNOW MONKEY"

**TIN SANG CHAN (CANADA)** 

Nature Wildlife

S4C Bronze

"YELLOW-THROATED EUPHONIA"

TIN SANG CHAN (CANADA)

Nature General

НМ

"FLAMINGOS"

SHERMAN CHEANG (MACAU)