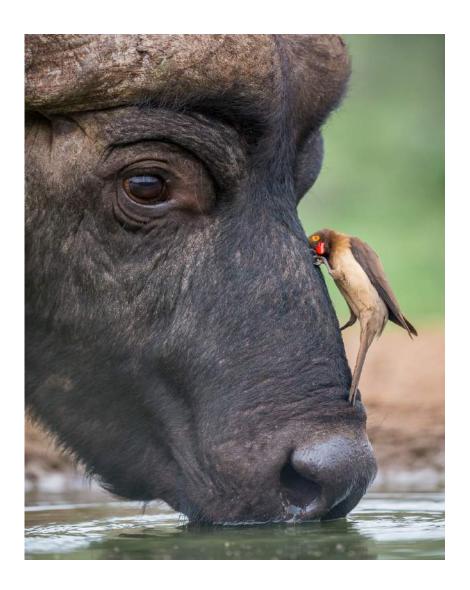

### "OXPECKER RUBS HEADS WITH BUFFALO"

CRAIG PARKER, MPSA, BPSA (AUSTRALIA)

Nature General

НМ

"WEAVER NEST CONSTRUCTION 02"

CRAIG PARKER, MPSA, BPSA (AUSTRALIA)

Nature General

"DANAUS SP DISCARDS HEAD CAPSULE"