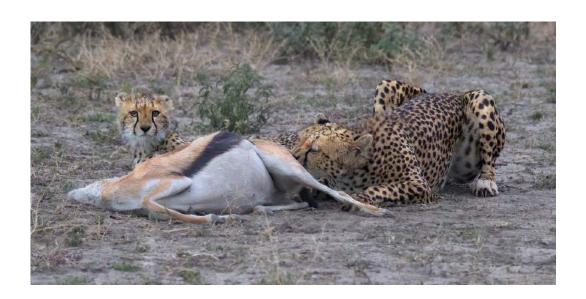

"THE WRESTLERS"

STEVE SMITH (CANADA)

Nature Wildlife

"TWO CHEETAH WITH PREY"

STEVE SMITH (CANADA)

Nature General

"IBIS WITH CRAB"

VALENTINA SOKOLSKAYA, APSA, EPSA (USA)