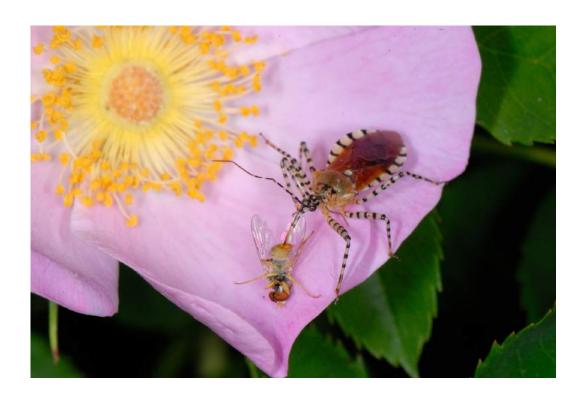

### "ASSASSIN BUG WITH PREY 17"

LARRY MOYER (USA)

Nature General

"LAVENDER BEE"

KATHRYN NEWMAN (USA)

Nature General

"OWLET"

KATHRYN NEWMAN (USA)