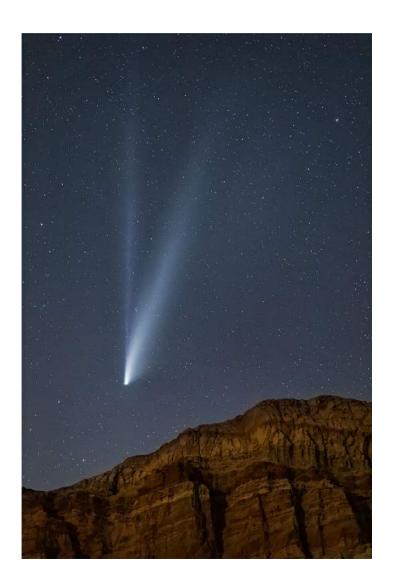

Nature Wildlife

"MOM AND THREE CUBS"

PETER SCIFRES, GPSA (USA)

Nature General

HM

"NEOWISE OVER RED ROCKS"

PETER SCIFRES, GPSA (USA)

Nature General