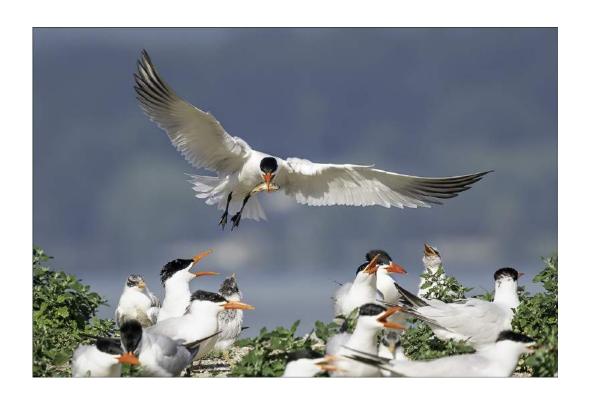

Nature Wildlife

"GRIZZLY CATCHES A CHUM"

TOM SAVAGE, APSA, MPSA2 (USA)

Nature Wildlife

"BULL FROG"

J.R. SCHNELZER, FPSA, EPSA (USA)

Nature General

S4C Gold

"HERON WITH NESTING MATERIAL"

J.R. SCHNELZER, FPSA, EPSA (USA)

Nature Wildlife

"LONG NOSE BAT DRINKING"

J.R. SCHNELZER, FPSA, EPSA (USA)

Nature Wildlife

"CANADA GOOSE 1"

WOLFGANG SCHWEDEN, GMPSA/S (GERMANY)