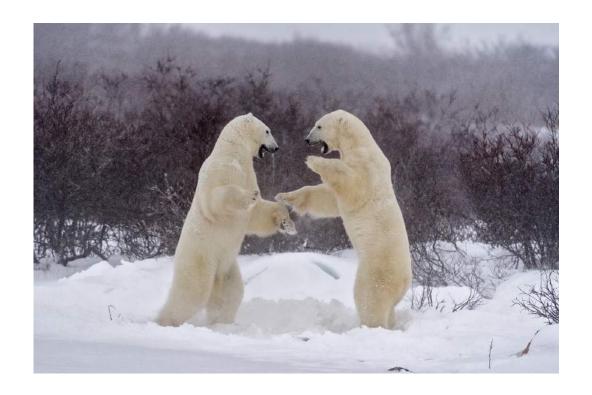

"LION FLUSHING GUINEA FOWL"

STEVE SMITH (CANADA)

Nature General

S4C Silver

"TANGLED UP"

STEVE SMITH (CANADA)

Nature Wildlife

НМ

"THE WRESTLERS"

STEVE SMITH (CANADA)

Nature Wildlife

"TWO CHEETAH WITH PREY"

STEVE SMITH (CANADA)

Nature General

"IBIS WITH CRAB"

VALENTINA SOKOLSKAYA, APSA, EPSA (USA)