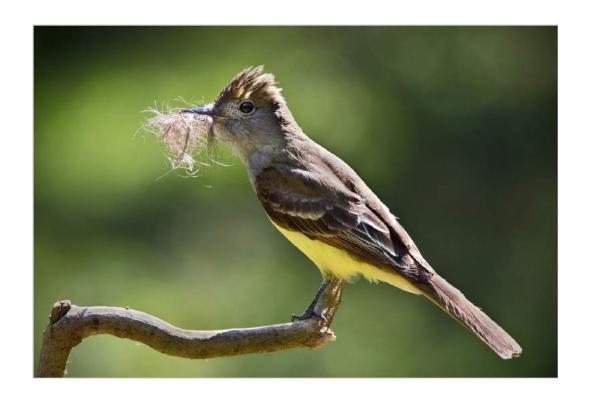

**VALERIE KLEINDIENST (AUSTRALIA)** 

Nature Wildlife

#### "GREAT CRESTED FLYCATCHER"

**IRENE KRAMER, EPSA (USA)** 

Nature Wildlife

"RACCOON LOVES LUPINE"

IRENE KRAMER, EPSA (USA)

Nature General

НМ

"WASP ON BORAGE"