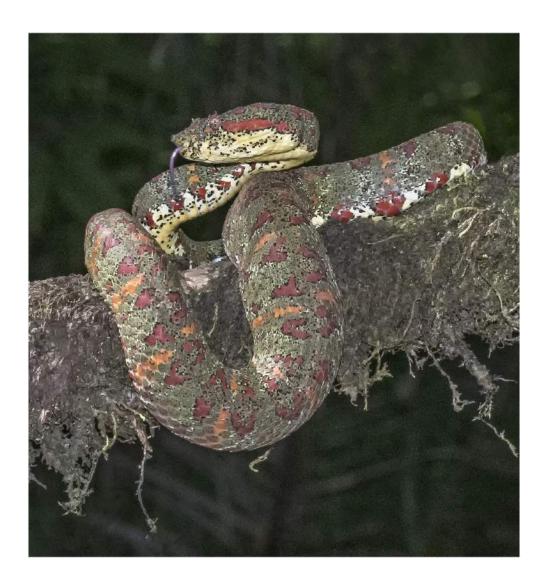

IAN ENGLISH (AUSTRALIA)

Nature General

"PIT VIPER #4"

**CHARLOTTE FARLOW, PPSA (USA)** 

Nature General

HM

"GREBE ENTERS NEST"

JERRY FENWICK, EPSA (USA)