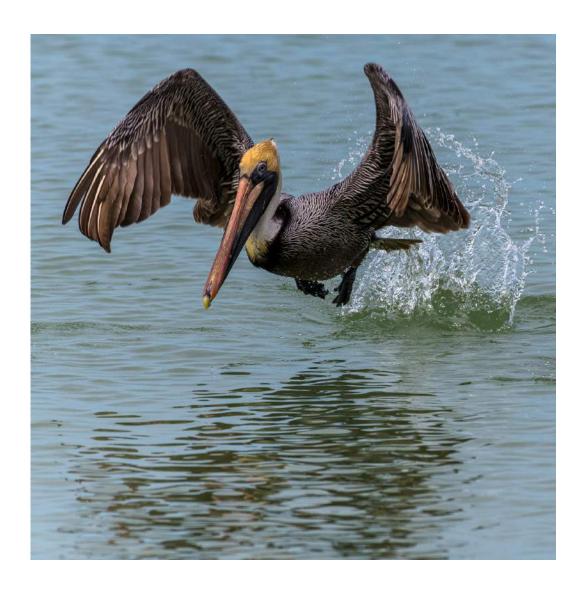

INGE VAUTRIN, PPSA (USA)

Nature Wildlife

"OLD FAITHFUL GEYSER YELLOWSTONE"

JAMES WAT (USA)

Nature General

"PELICAN TAKEOFF"

**CHRISTINE WILKINS (USA)** 

Nature General