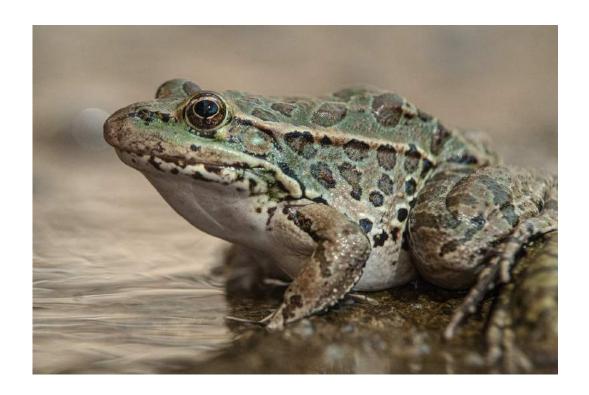

Nature Wildlife

"GRIZZLY CATCHES A CHUM"

TOM SAVAGE, APSA, MPSA2 (USA)

Nature Wildlife

"BULL FROG"

J.R. SCHNELZER, FPSA, EPSA (USA)

Nature General

S4C Gold