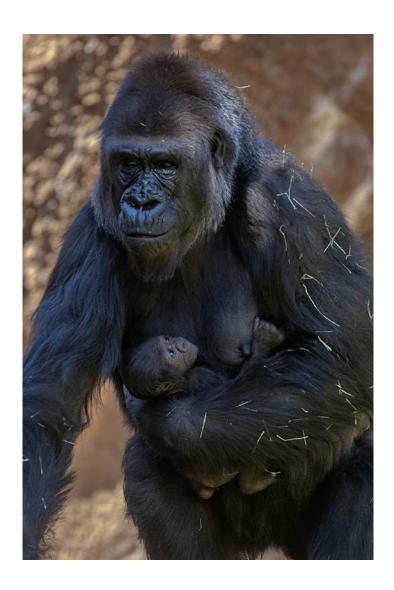

#### S4C Silver

"CRANES ENJOYING MORNING WALKING"

YOUMANS HSIONG, PPSA (USA)

Nature General

"BIG BEND FALLS"

GEORGE HUTCHISON, QPSA (USA)

Nature General

"GORILLA MAMA"

GEORGE HUTCHISON, QPSA (USA)

Nature General

S4C Bronze

"MONO LAKE WINDOW"

GEORGE HUTCHISON, QPSA (USA)

Nature General

S4C Bronze

"BLACK HEADED IBIS AND SNAKE"