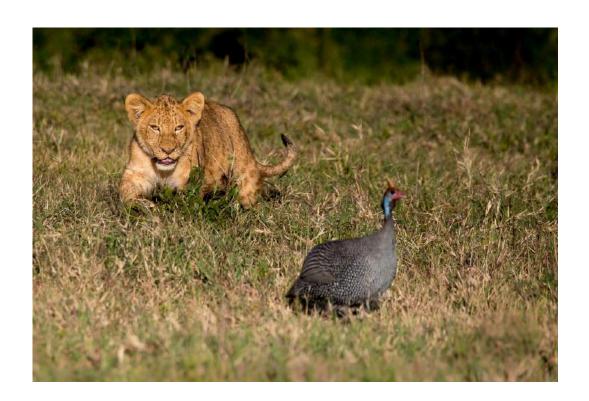

"LION FLUSHING GUINEA FOWL"

STEVE SMITH (CANADA)

Nature General

S4C Silver

"TANGLED UP"

STEVE SMITH (CANADA)

Nature Wildlife

НМ