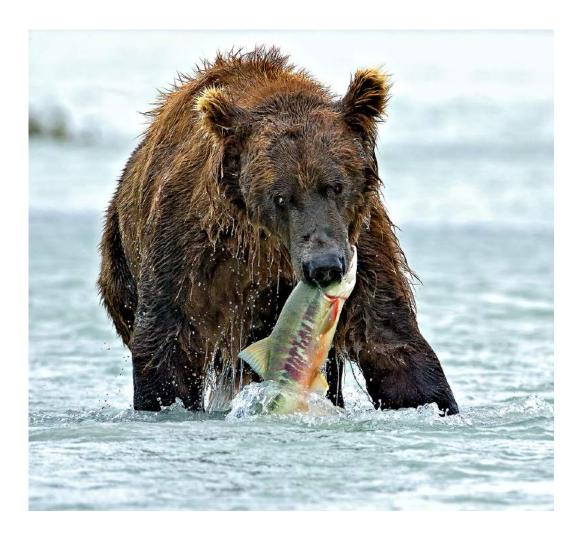

Nature Wildlife

"GRIZZLY CATCHES A CHUM"

TOM SAVAGE, APSA, MPSA2 (USA)

Nature Wildlife

"BULL FROG"

J.R. SCHNELZER, FPSA, EPSA (USA)

Nature General

S4C Gold