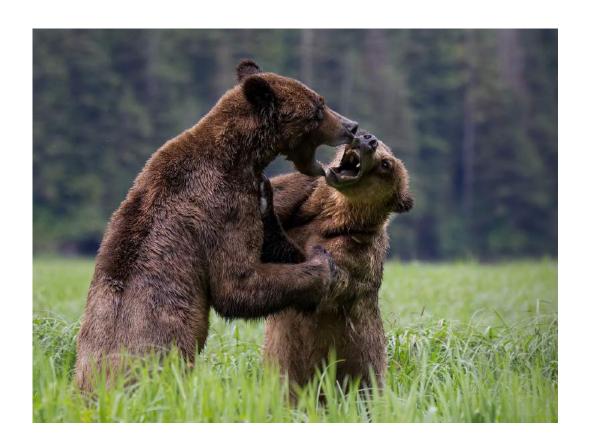

"LION FLUSHING GUINEA FOWL"

STEVE SMITH (CANADA)

Nature General

S4C Silver

"TANGLED UP"

STEVE SMITH (CANADA)

Nature Wildlife

НМ