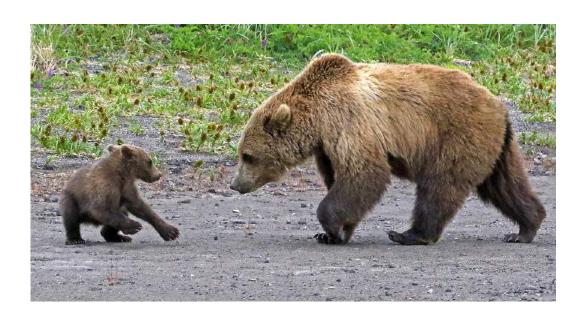

"FLIEGENPILZ"

**HEINZ PEKS (GERMANY)** 

Nature General

"FUTTERPLATZ"

**HEINZ PEKS (GERMANY)** 

Nature Wildlife

S4C Bronze

"BEAR SNUGGLE"

**CHRISTINE PENCE (USA)** 

Nature Wildlife

"PREENING TOGETHER"

**CHRISTINE PENCE (USA)** 

Nature Wildlife

Judge's Choice

"BIRD ISLAND"

**JIONGXIN PENG, PPSA (NEW ZEALAND)** 