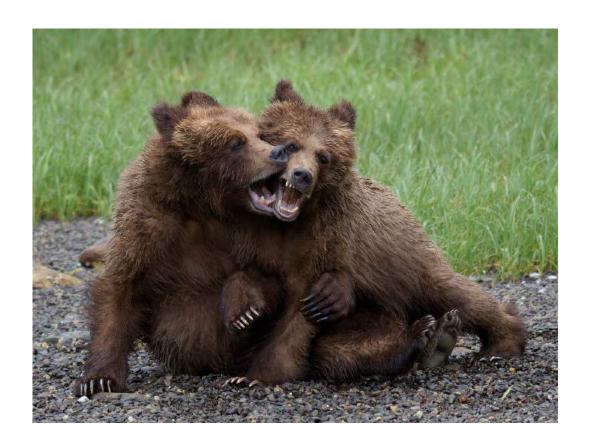

"LION FLUSHING GUINEA FOWL"

STEVE SMITH (CANADA)

Nature General

S4C Silver

"TANGLED UP"

STEVE SMITH (CANADA)

Nature Wildlife

НМ

"THE WRESTLERS"

STEVE SMITH (CANADA)

Nature Wildlife

"TWO CHEETAH WITH PREY"

STEVE SMITH (CANADA)

Nature General

"IBIS WITH CRAB"

VALENTINA SOKOLSKAYA, APSA, EPSA (USA)