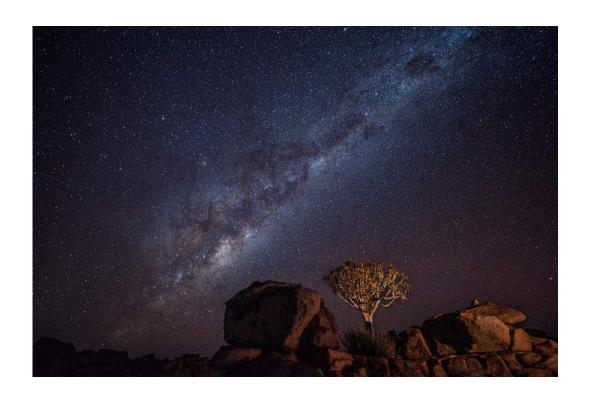

"TWO OSPREY ON THE NEST"

**CHRISTINE WILKINS (USA)** 

Nature General

"MOTH ON FLOWER"

**DAVID WILKINS (USA)** 

Nature General

"THE SKY OF NAMIBIA"

YUET YEE WONG, PPSA (HONG KONG)