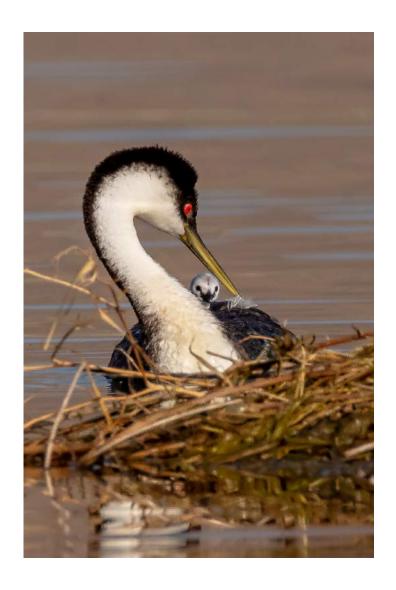

Nature General

"GREBE OFFERING CHICK FEATHER"

JERRY FENWICK, EPSA (USA)

Nature Wildlife

S4C Gold - Best Parent-Offspring Interaction

"GREBE OFFERING CHICK FEATHER 2"

**JERRY FENWICK, EPSA (USA)** 

Nature General