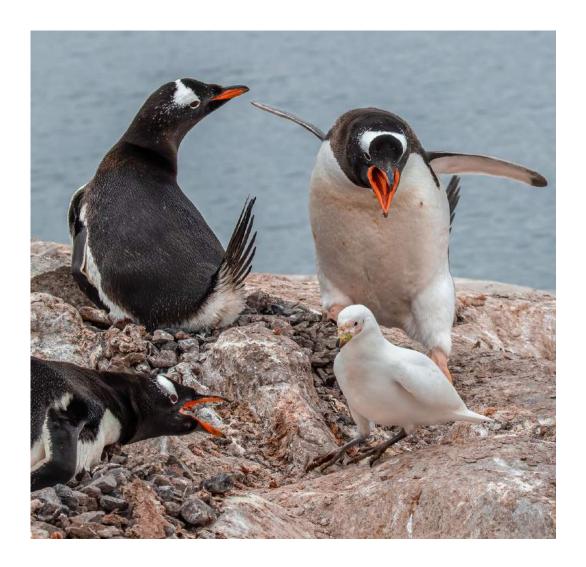

DAVID HENDERSON (AUSTRALIA)

Nature Wildlife

"AFFECTIONATE GENTOOS"

MARGARET HENNES, PPSA (USA)

Nature Wildlife

"BEWARE OF INTRUDER"

MARGARET HENNES, PPSA (USA)

Nature General