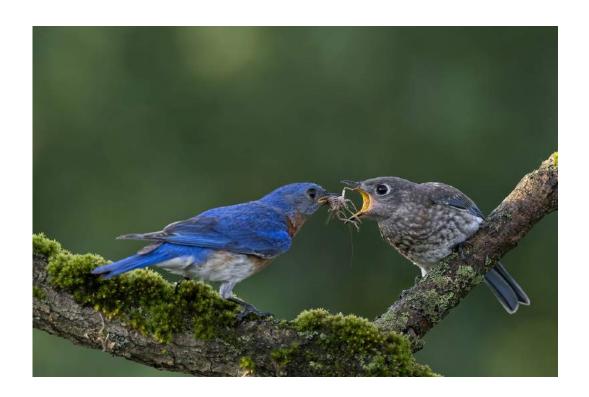

S4C Silver

"HERON GREETED BY FAMILY 2"

JERRY FENWICK, EPSA (USA)

Nature General

"ROBIN CHICKS CRY FOR WORMS"

JERRY FENWICK, EPSA (USA)

Nature Wildlife

"ROBIN FEEDS CHICK"