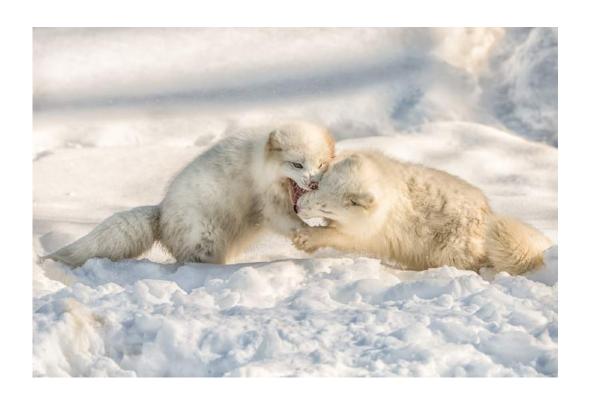

Nature Wildlife

Judge's Choice

"ARCTIC FOX FIGHTING"

**BETTY CHAN (CANADA)** 

Nature Wildlife

"POLAR BEAR N26"

H.W. CHAN, FPSA, GMPSA/S (HONG KONG)

Nature Wildlife