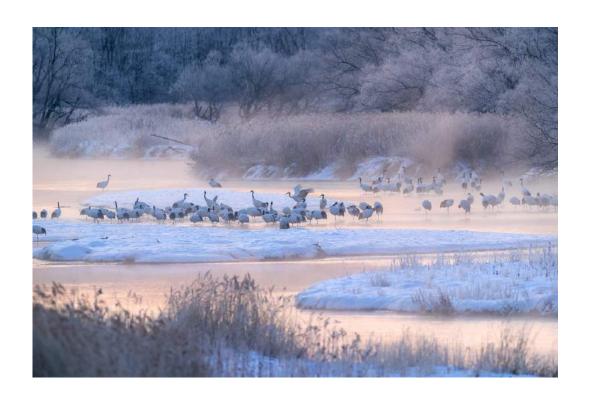

#### S4C Silver

"CRANES ENJOYING MORNING WALKING"

YOUMANS HSIONG, PPSA (USA)

Nature General

"BIG BEND FALLS"

GEORGE HUTCHISON, QPSA (USA)

Nature General

"GORILLA MAMA"