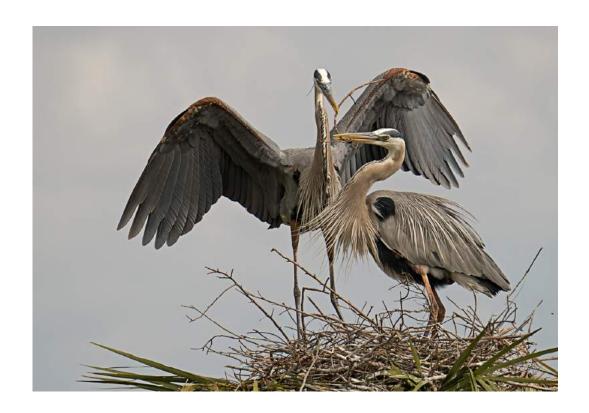

"HERON WITH NESTING MATERIAL"

J.R. SCHNELZER, FPSA, EPSA (USA)

Nature Wildlife

"LONG NOSE BAT DRINKING"

J.R. SCHNELZER, FPSA, EPSA (USA)

Nature Wildlife

"CANADA GOOSE 1"

WOLFGANG SCHWEDEN, GMPSA/S (GERMANY)