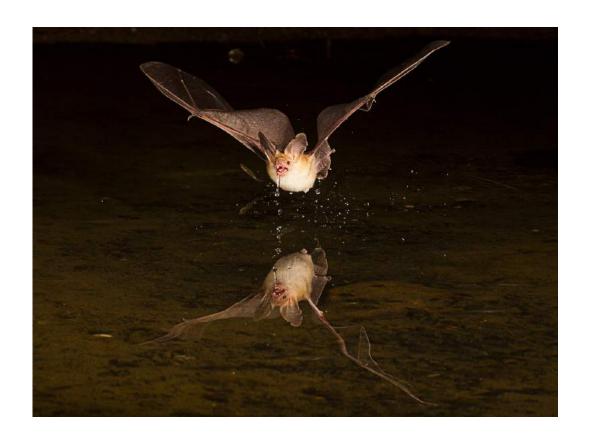

"HERON WITH NESTING MATERIAL"

J.R. SCHNELZER, FPSA, EPSA (USA)

Nature Wildlife

"LONG NOSE BAT DRINKING"

J.R. SCHNELZER, FPSA, EPSA (USA)

Nature Wildlife

"CANADA GOOSE 1"

WOLFGANG SCHWEDEN, GMPSA/S (GERMANY)