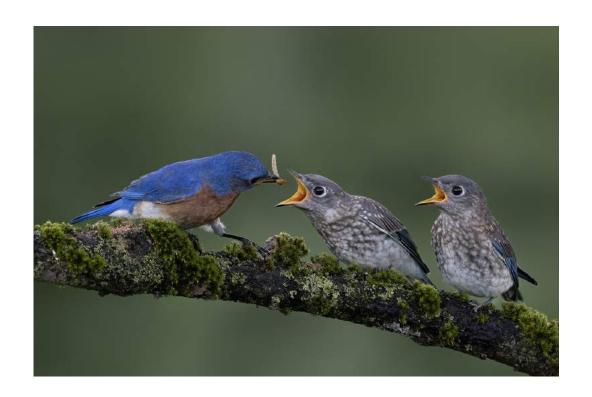

S4C Silver

"HERON GREETED BY FAMILY 2"

JERRY FENWICK, EPSA (USA)

Nature General

"ROBIN CHICKS CRY FOR WORMS"

JERRY FENWICK, EPSA (USA)

Nature Wildlife

"ROBIN FEEDS CHICK"