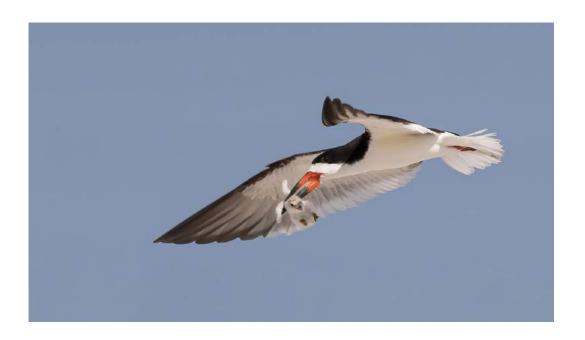

### "TRANSPORTING HER CHICK-BLK SHIMMER"

**ERIK ROSENGREN, FPSA, PPSA (USA)** 

Nature Wildlife