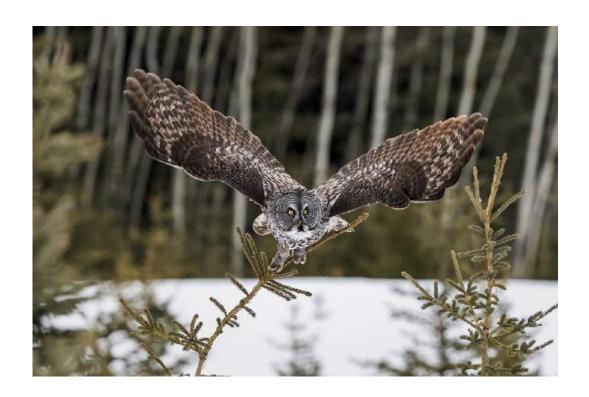

PHILLIP KWAN, GMPSA/G, GPSA (CANADA)

Nature Wildlife

"POLAR BEARS AT CARCASS 47"

PHILLIP KWAN, GMPSA/G, GPSA (CANADA)

Nature General

"POLAR HUG 42"

PHILLIP KWAN, GMPSA/G, GPSA (CANADA)

Nature Wildlife