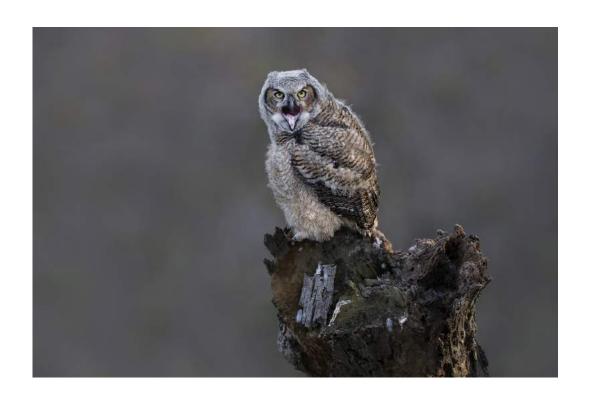

IAN ENGLISH (AUSTRALIA)

Nature General

"PIT VIPER #4"

**CHARLOTTE FARLOW, PPSA (USA)** 

Nature General

HM

"GREBE ENTERS NEST"

JERRY FENWICK, EPSA (USA)