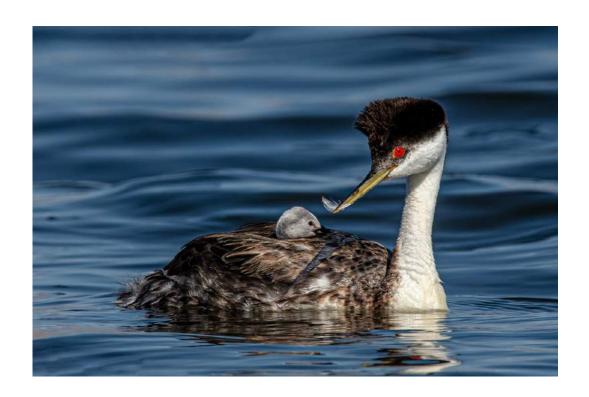

Nature General

"GREBE OFFERING CHICK FEATHER"

JERRY FENWICK, EPSA (USA)

Nature Wildlife

S4C Gold - Best Parent-Offspring Interaction

"GREBE OFFERING CHICK FEATHER 2"

**JERRY FENWICK, EPSA (USA)** 

Nature General