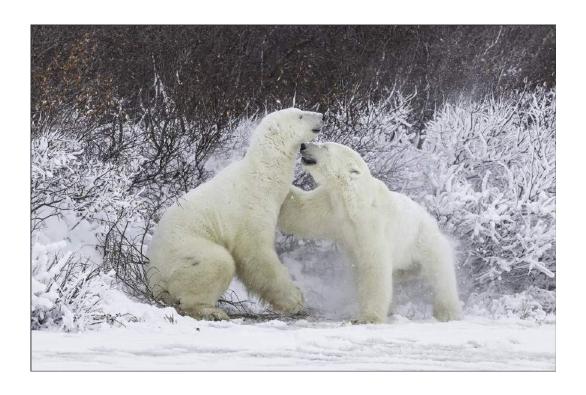

PHILLIP KWAN, GMPSA/G, GPSA (CANADA)

Nature Wildlife

"POLAR BEARS AT CARCASS 47"

PHILLIP KWAN, GMPSA/G, GPSA (CANADA)

Nature General

"POLAR HUG 42"

PHILLIP KWAN, GMPSA/G, GPSA (CANADA)

Nature Wildlife