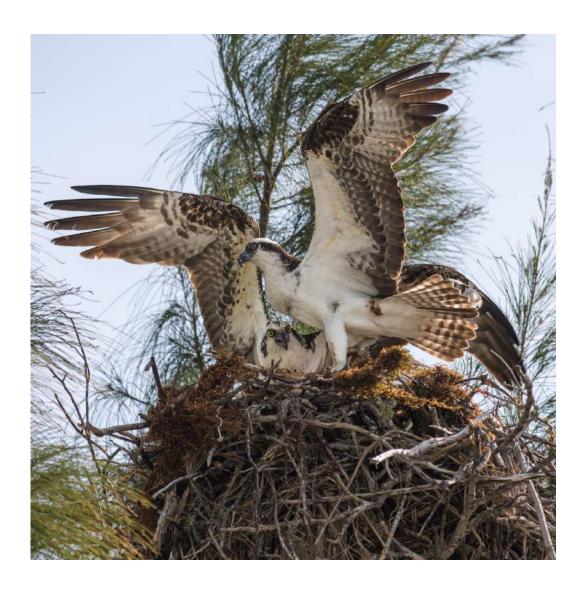

"TWO OSPREY ON THE NEST"

**CHRISTINE WILKINS (USA)** 

Nature General

"MOTH ON FLOWER"

**DAVID WILKINS (USA)** 

Nature General

"THE SKY OF NAMIBIA"

YUET YEE WONG, PPSA (HONG KONG)