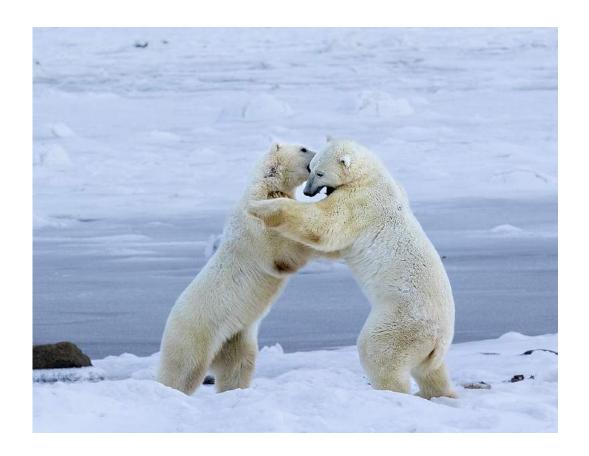

PHILLIP KWAN, GMPSA/G, GPSA (CANADA)

Nature Wildlife

"POLAR BEARS AT CARCASS 47"

PHILLIP KWAN, GMPSA/G, GPSA (CANADA)

Nature General

"POLAR HUG 42"

PHILLIP KWAN, GMPSA/G, GPSA (CANADA)

Nature Wildlife