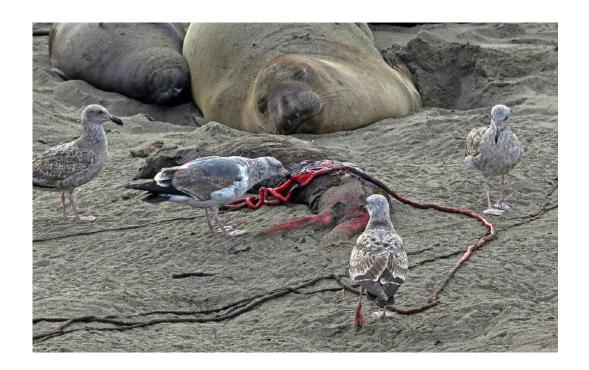

"ELEPHANT SEALS 8863"

NAN CARDER, FPSA, GMPSA (USA)

Nature General

"GREAT BLUE HERON 7525"

NAN CARDER, FPSA, GMPSA (USA)

Nature General

Judge's Choice

"HARLEQUIN 7351"