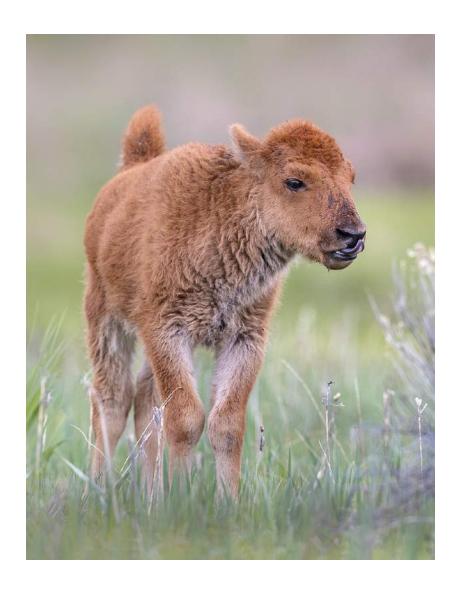

Nature General

"BISON BABY"

CHRISTINE HADFIELD (ENGLAND)

Nature General

"EGYPTIAN GOOSE"

**CHRISTINE HADFIELD (ENGLAND)** 

Nature General

"HIPPO YAWN"