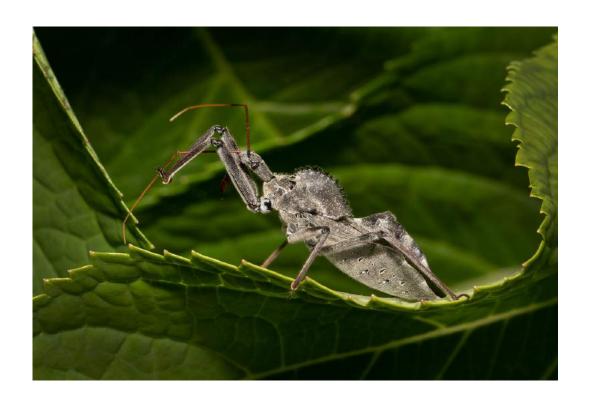

### "ASSASSIN BUG WITH PREY 17"

LARRY MOYER (USA)

Nature General

"LAVENDER BEE"

KATHRYN NEWMAN (USA)

Nature General

"OWLET"

KATHRYN NEWMAN (USA)