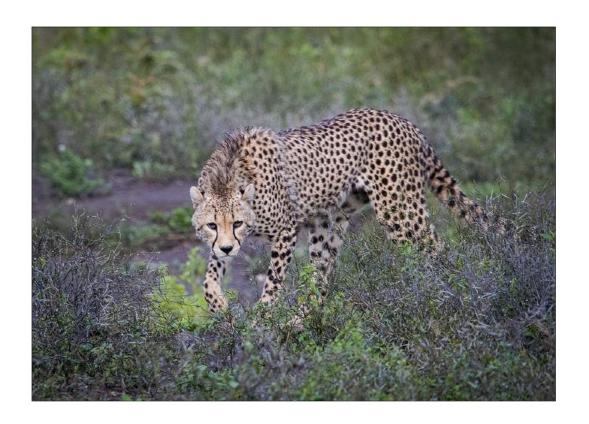

PID Color General

"AFRICAN STARLING"

PEGGY BENSON, PPSA (USA)

PID Color General

"PROWLING CHEETAH"

**PEGGY BENSON, PPSA (USA)** 

PID Color General

"ALLIUM AND VERONICA WITH BEADS"