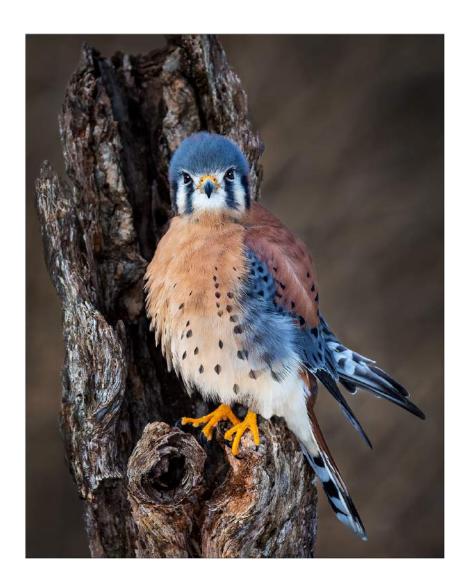

SHIRLEY DAVIS, EPSA (ENGLAND)

PID Color General

НМ

"CAPTIVATING AMERICAN KESTREL"

DONALD DEDONATO, EPSA (USA)

PID Color General

НМ

"RED-TAILED DISPLAY"