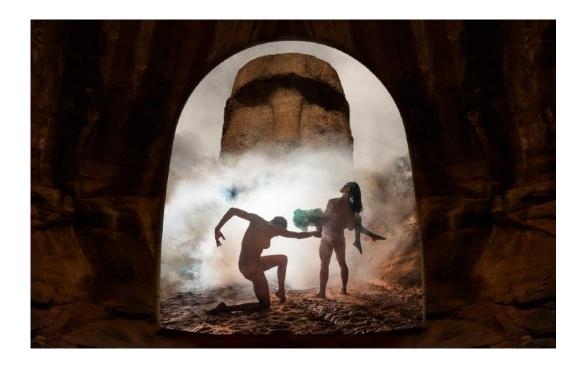

Judge's Choice

"STRAW MAN"

VINCENZO DI PANFILO (ITALY)

PID Color Creative

"THE SWING"

VINCENZO DI PANFILO (ITALY)

PID Color Creative

"COSMOS COLOUR"