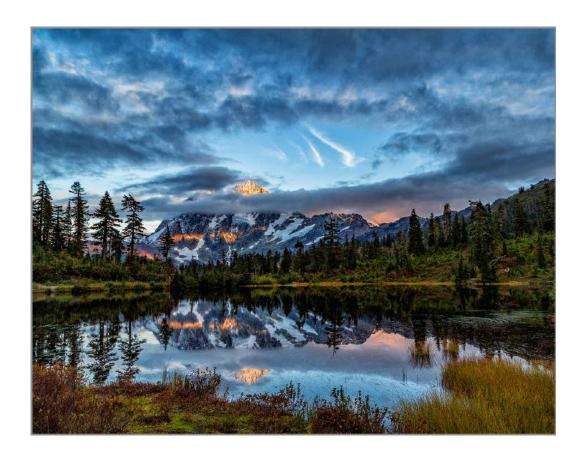

#### HM

"DARING YOUNG BIRDS FLYING TRAPEZE"

PAUL SPEAKER, PPSA (USA)

PID Color Creative

"MT SHUKSAN SUNSET-25"

PAUL SPEAKER, PPSA (USA)

PID Color General

"PRUP W BULL RIDING-47 ALT"