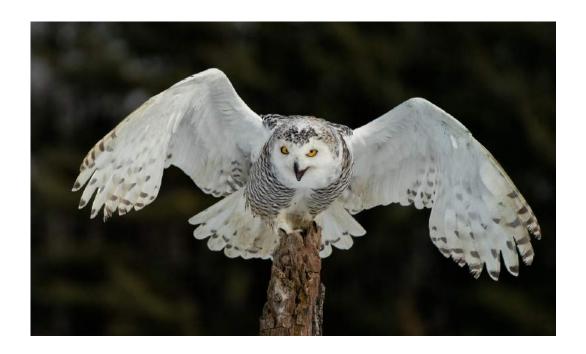

DONALD DEDONATO, EPSA (USA)

PID Color General

"SCREAMING EAGLE"

DONALD DEDONATO, EPSA (USA)

PID Color General

"SNOW DUSTED GREAT HORNED OWL"

DONALD DEDONATO, EPSA (USA)

PID Color General