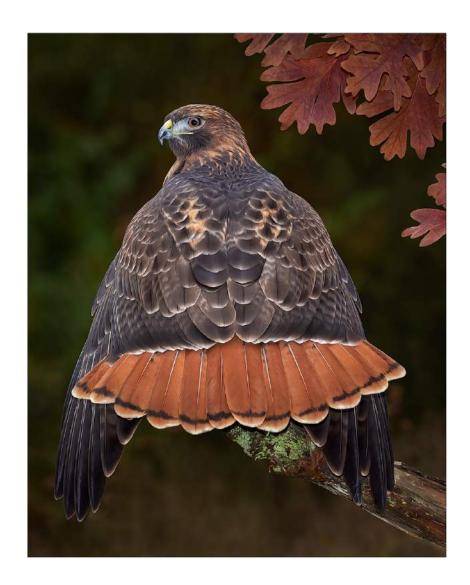

SHIRLEY DAVIS, EPSA (ENGLAND)

PID Color General

НМ

"CAPTIVATING AMERICAN KESTREL"

DONALD DEDONATO, EPSA (USA)

PID Color General

НМ

"RED-TAILED DISPLAY"