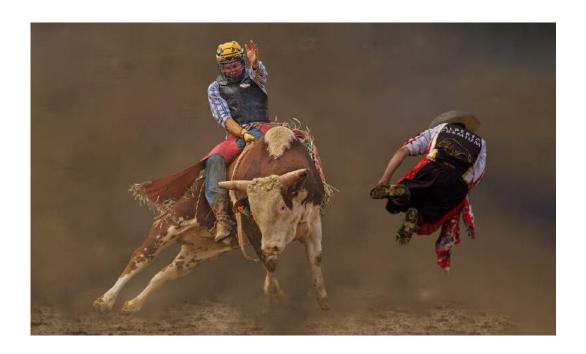

#### HM

"DARING YOUNG BIRDS FLYING TRAPEZE"

PAUL SPEAKER, PPSA (USA)

PID Color Creative

"MT SHUKSAN SUNSET-25"

PAUL SPEAKER, PPSA (USA)

PID Color General

"PRUP W BULL RIDING-47 ALT"