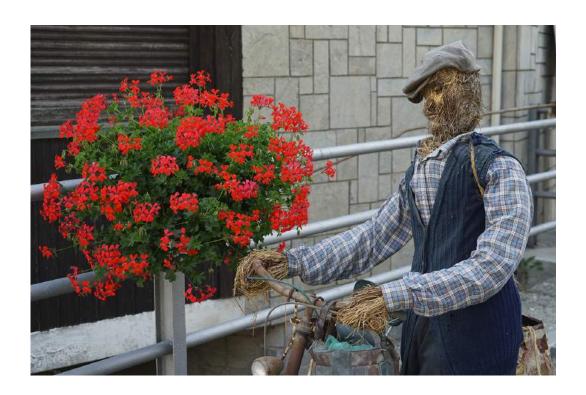

Judge's Choice

"STRAW MAN"

VINCENZO DI PANFILO (ITALY)

PID Color Creative

"THE SWING"

VINCENZO DI PANFILO (ITALY)

PID Color Creative

"COSMOS COLOUR"