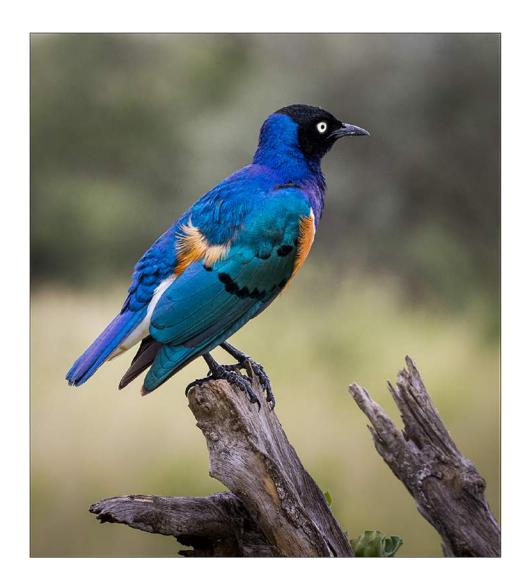

PID Color General

"AFRICAN STARLING"

PEGGY BENSON, PPSA (USA)

PID Color General

"PROWLING CHEETAH"

**PEGGY BENSON, PPSA (USA)** 

PID Color General

"ALLIUM AND VERONICA WITH BEADS"