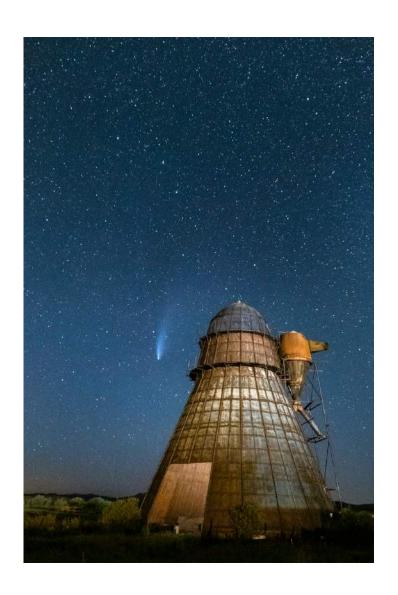

#### "SUNSET AT HOLLAND WINDMILL"

**IRENE KRAMER, EPSA (USA)** 

PID Color General