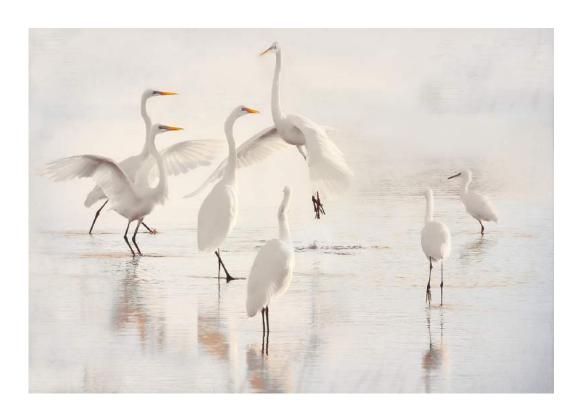

"TIPPING CONOR"

CYRIL BOYD, EPSA (NORTHERN IRELAND)

PID Color General

"EGRET BALLET 1400"

DONALD BROWN, APSA, EPSA (USA)

PID Color General

"IN BREEDING COLORS 8345"

DONALD BROWN, APSA, EPSA (USA)