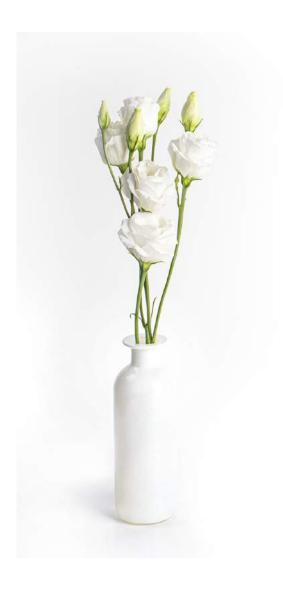

**GEORGE HUTCHISON, QPSA (USA)** 

PID Color General

"WHITE ORCHID"

**GEORGE HUTCHISON, QPSA (USA)** 

PID Color General

"HENNINGSVAER 37A"

**DENA JANSON (USA)** 

PID Color General