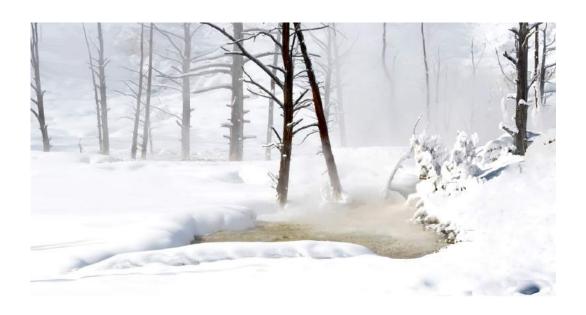

**LILLIAN ROBERTS (USA)** 

PID Color General

"HIVERNALE"

GUY B. SAMOYAULT, APSA, GMPSA (FRANCE)

PID Color General

"FIRST SNOW AT THE WEBBER"

J.R. SCHNELZER, FPSA, EPSA (USA)

PID Color General