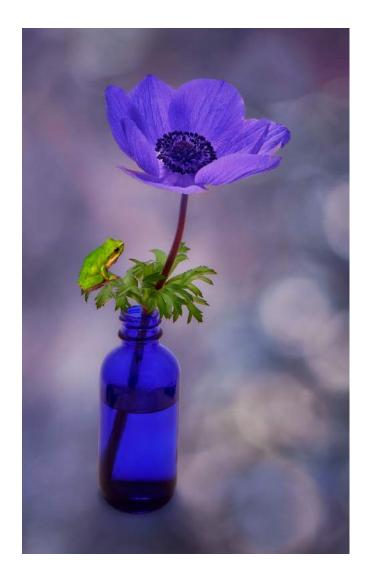

PID Color General

"KAYAK RIPPLE"

KATHLEEN ODONNELL (USA)

PID Color Creative

"NATURE BOTTLED"

KATHLEEN ODONNELL (USA)

PID Color Creative

"SUNFLOWER CLOWN"