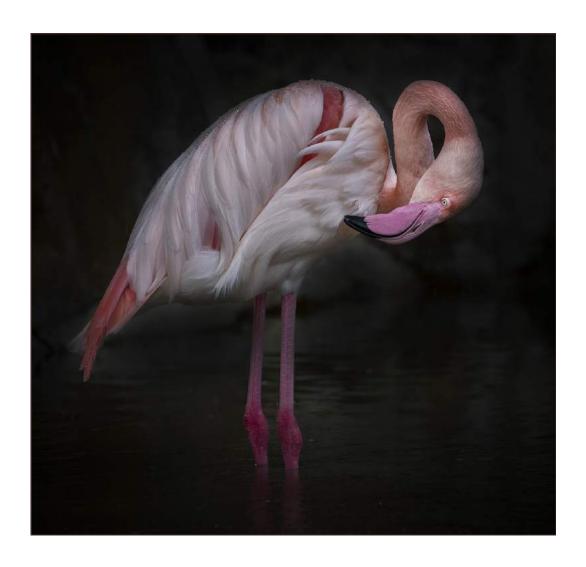

"FLAMINGO 0720"

NAN CARDER, FPSA, GMPSA (USA)

PID Color General

S4C Bronze

"HIBISCUS 3979"

NAN CARDER, FPSA, GMPSA (USA)

**PID Color Creative** 

"KIT FOX 4322"