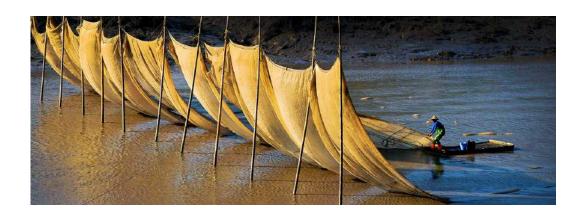

"DRAWING MY NET"

SHERMAN CHEANG (MACAU)

PID Color General

НМ

"GALLUP POW WOW 8"

ROBERT CHRISTMAN (USA)

PID Color Creative

Judge's Choice