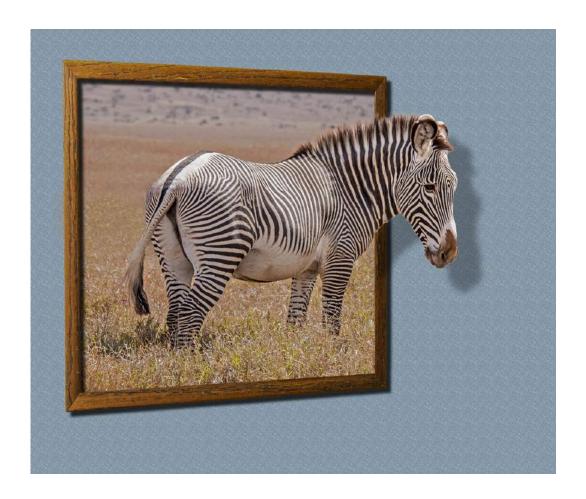

"RED RIDER"

LARRY WHITE (USA)

PID Color General

"INSIDE TRINITY CHURCH"

**DAVID WILKINS (USA)** 

PID Color General

"ZEBRA OUT OF FRAME 5"

**RONALD WILSON, EPSA (USA)** 