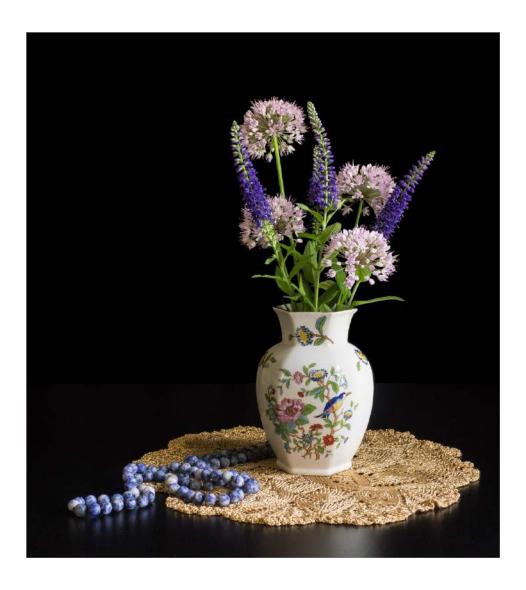

PID Color General

"AFRICAN STARLING"

PEGGY BENSON, PPSA (USA)

PID Color General

"PROWLING CHEETAH"

**PEGGY BENSON, PPSA (USA)** 

PID Color General

"ALLIUM AND VERONICA WITH BEADS"