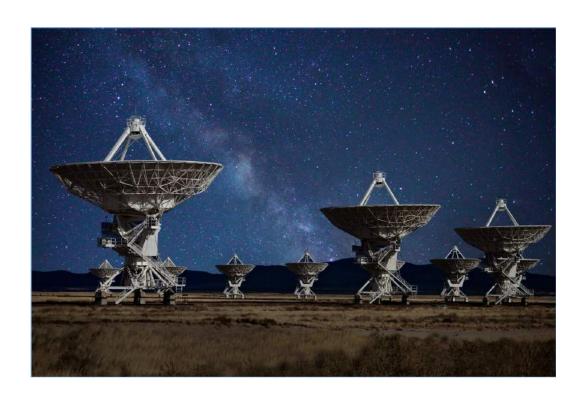

#### HM

"VERY LARGE ARRAY AND STARFIELD"

**IRENE KRAMER, EPSA (USA)** 

PID Color General

"CHEF WITH RED BOWL"

BARBARA KUEBLER, APSA, MPSA (USA)

PID Color General

"HAPPY DOG"