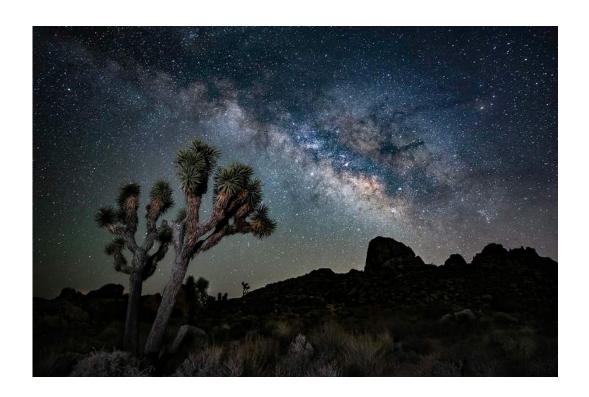

#### "MILKY WAY RISING OVER BOOT ARCH"

STEVEN FRIEDMAN (USA)

PID Color General

"RED FAN WOMAN"

STEVEN FRIEDMAN (USA)

PID Color General

"SUBLIME EVENING"

STEVEN FRIEDMAN (USA)