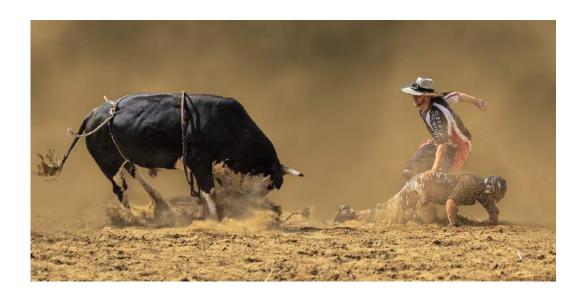

#### HM

"DARING YOUNG BIRDS FLYING TRAPEZE"

PAUL SPEAKER, PPSA (USA)

PID Color Creative

"MT SHUKSAN SUNSET-25"

PAUL SPEAKER, PPSA (USA)

PID Color General

"PRUP W BULL RIDING-47 ALT"