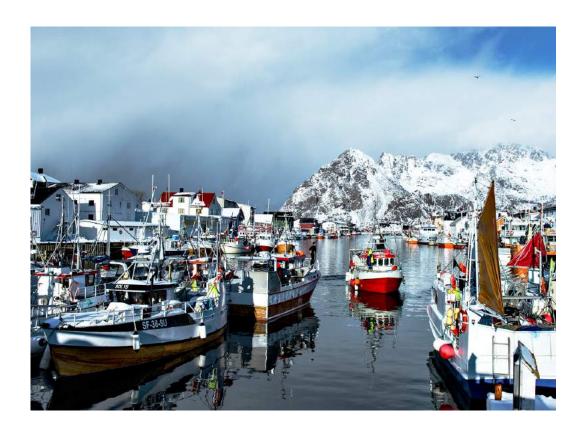

#### "DOUBLE RAINBOW-LOFOTON ISLANDS"

MARGARET HENNES, PPSA (USA)

PID Color General

"PAPAVER ORIENTALE"

MARGARET HENNES, PPSA (USA)

PID Color General

"PARROT PEEKABO"

MARGARET HENNES, PPSA (USA)