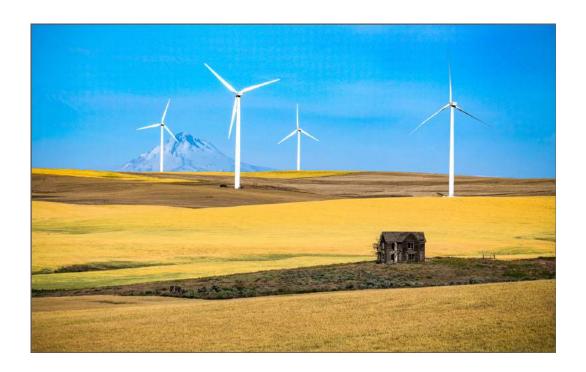

Judge's Choice

"BIRCH TREES IN OCTOBER"

KEN WEAVER, EPSA (USA)

PID Color General

"ABANDONED 2070"

JOHN WHITE (USA)

PID Color General

"TANAGER IN LIGHTBULB 9792"