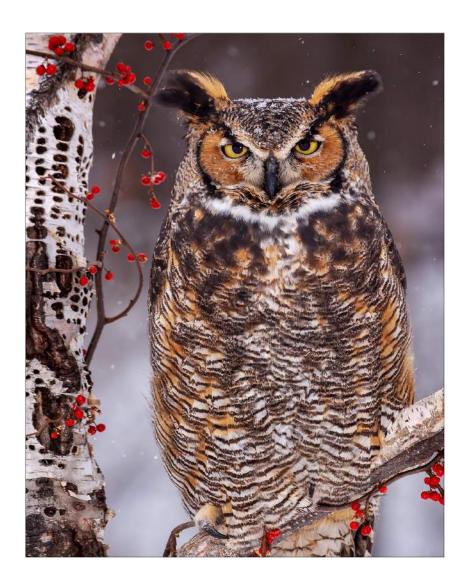

DONALD DEDONATO, EPSA (USA)

PID Color General

"SCREAMING EAGLE"

DONALD DEDONATO, EPSA (USA)

PID Color General

"SNOW DUSTED GREAT HORNED OWL"

DONALD DEDONATO, EPSA (USA)

PID Color General