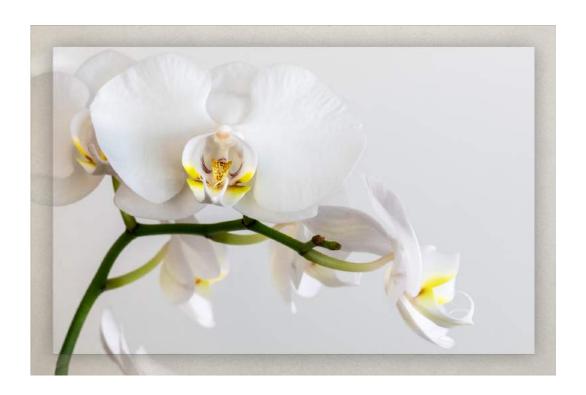

**GEORGE HUTCHISON, QPSA (USA)** 

PID Color General

"WHITE ORCHID"

**GEORGE HUTCHISON, QPSA (USA)** 

PID Color General

"HENNINGSVAER 37A"

**DENA JANSON (USA)** 

PID Color General