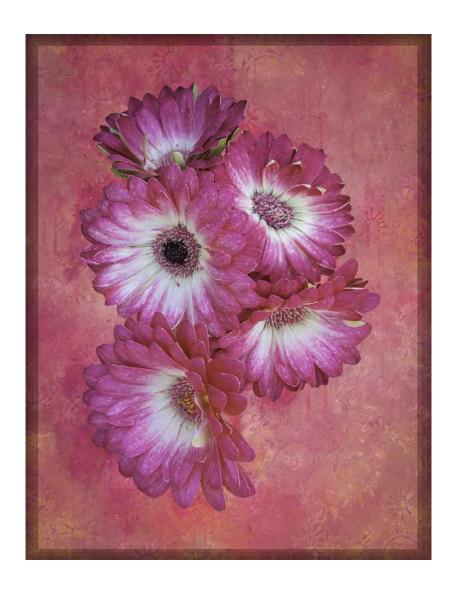

"FLAMINGO 0720"

NAN CARDER, FPSA, GMPSA (USA)

PID Color General

S4C Bronze

"HIBISCUS 3979"

NAN CARDER, FPSA, GMPSA (USA)

**PID Color Creative** 

"KIT FOX 4322"