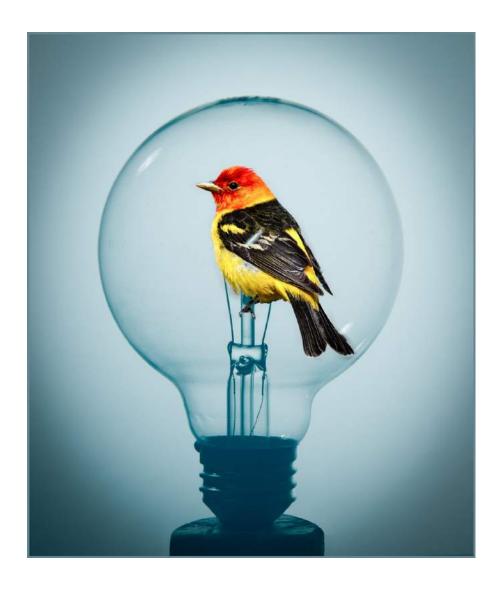

Judge's Choice

"BIRCH TREES IN OCTOBER"

KEN WEAVER, EPSA (USA)

PID Color General

"ABANDONED 2070"

JOHN WHITE (USA)

PID Color General

"TANAGER IN LIGHTBULB 9792"