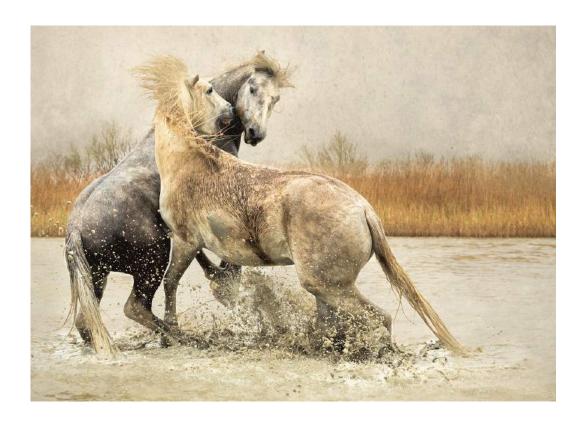

S4C Bronze

"CAMARGUE-6"

**DMITRY ARKHIPOV, EPSA (RUSSIAN FEDERATION)** 

PID Color General

"FROZEN GIANTS-15"

DMITRY ARKHIPOV, EPSA (RUSSIAN FEDERATION)

PID Color Creative

HM