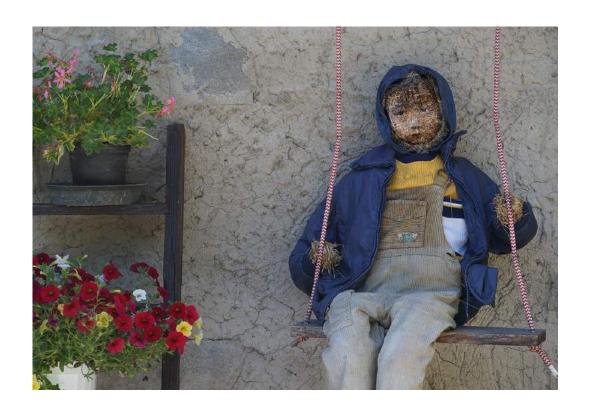

Judge's Choice

"STRAW MAN"

VINCENZO DI PANFILO (ITALY)

PID Color Creative

"THE SWING"

VINCENZO DI PANFILO (ITALY)

PID Color Creative

"COSMOS COLOUR"