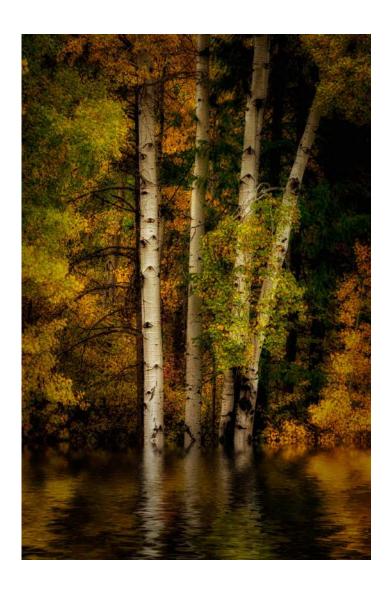

Judge's Choice

"BIRCH TREES IN OCTOBER"

KEN WEAVER, EPSA (USA)

PID Color General

"ABANDONED 2070"

JOHN WHITE (USA)

PID Color General

"TANAGER IN LIGHTBULB 9792"