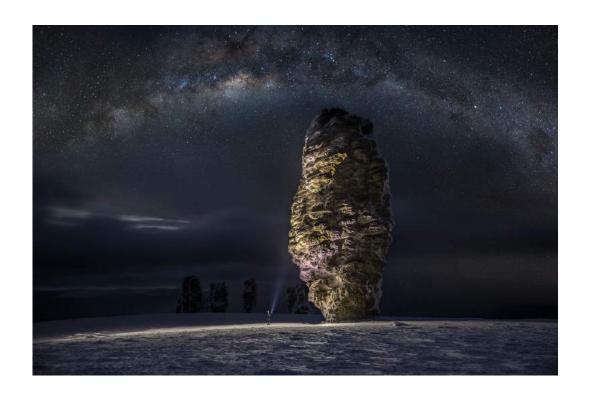

S4C Bronze

"CAMARGUE-6"

**DMITRY ARKHIPOV, EPSA (RUSSIAN FEDERATION)** 

PID Color General

"FROZEN GIANTS-15"

DMITRY ARKHIPOV, EPSA (RUSSIAN FEDERATION)

PID Color Creative

HM