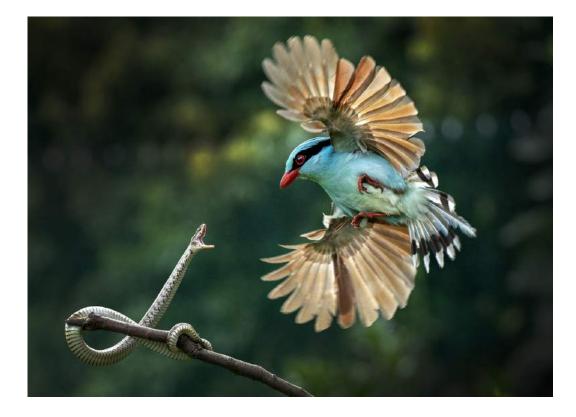

### NAN CARDER, FPSA, GMPSA (USA)

S4C Silver

"BIRD AND SNAKE FIGHTING"

SHERMAN CHEANG (MACAU)

S4C Silver

"AUTUMN TOUCH IN YOSEMITE"

TINA WAYCIE (USA)

S4C Bronze