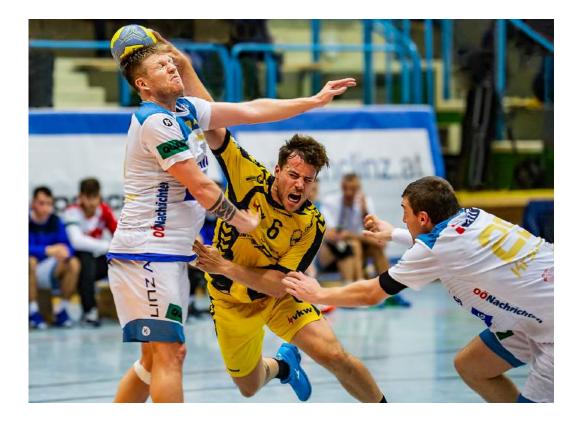

# PHOTOJOURNALISM Section 1: General

JUDGES

NAN CARDER, FPSA, MPSA2, EFIAP, DFS4C JOHN LARSON, FPSA, MPSA CHARLES STRICKER, AS4C

PSA Best of Show Gold

"PUNCH"

FAISAL ALLOUGHANI (KUWAIT)

S4C Gold

"HURDLE RACE"

"WINNING DOWN THE STRETCH"

CHRISTINE WILKINS (USA)

Judge's Choice

"LUKAS"

ALOIS BERNKOPF DR, EFIAP/S, GPU CR4 (AUSTRIA)

Judge's Choice

"POWER TEAM"

ROMAN DOBLANDER, EPSA, EPSA (AUSTRIA)