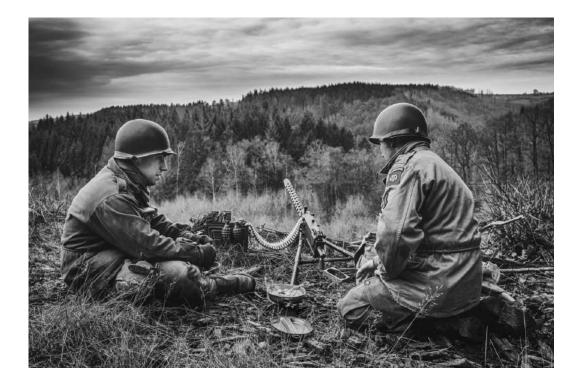

Judge's Choice

"BACK HOME"

VINCENZO DI PANFILO (ITALY)

Judge's Choice

"GOLDFIELD ANTIQUES"

**STEVEN FRIEDMAN (USA)** 

Judge's Choice

"THE BATTLE OF THE BULGE 1944"

CHRISTIAN KIEFFER (LUXEMBOURG)

2020 S4C International Exhibition of Photography Golden Sands Judging