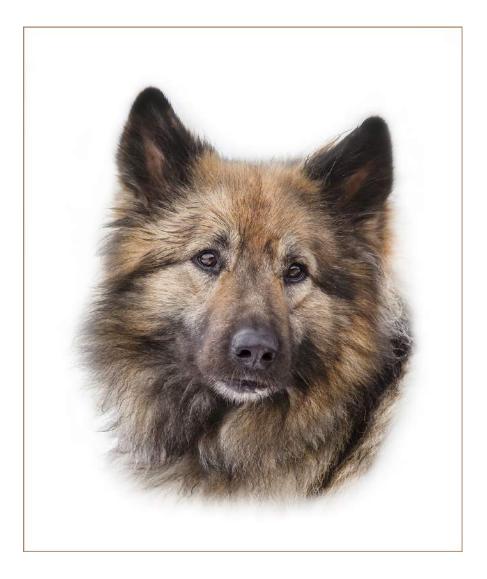

KEN WEAVER, EPSA (USA)

Chair's Award - GPU

"ALLIE 9077"

NAN CARDER, FPSA, GMPSA (USA)

2020 S4C International Exhibition of Photography Golden Sands Judging