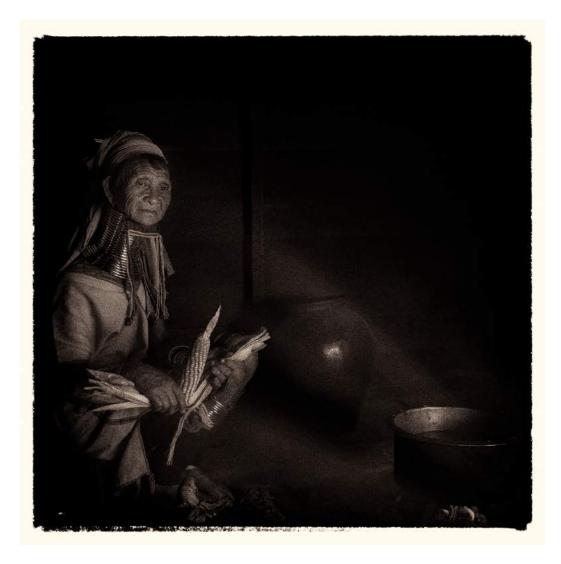

#### **CHRISTIAN KIEFFER (LUXEMBOURG)**

S4C Silver

"PADAUNG KAYAN TRIBE WOMEN-2-MONO"

DMITRY ARKHIPOV, EPSA (RUSSIAN FEDERATION)

S4C Silver

"BASKING"

XIAOMEI XU, GMPSA, SPSA (CHINA)

S4C Bronze