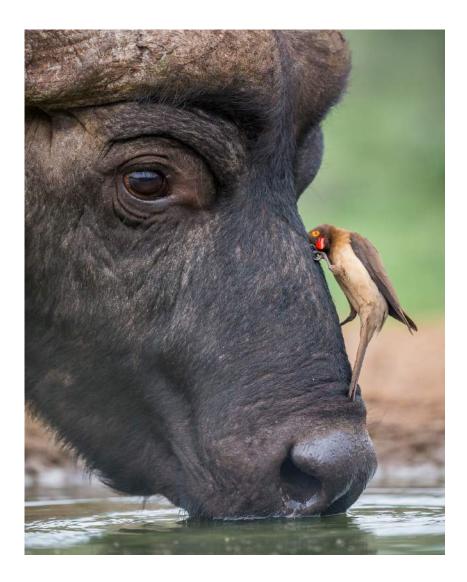

# NATURE Section 1: General

JUDGES

DAN CHARBONNET, HONPSA, EPSA RICK CLORAN, HONPSA, GMPSA ROY KILLEN, APSA, GMPSA/B, EFIAP, APSEM

PSA Best of Show Gold

"OXPECKER RUBS HEADS WITH BUFFALO"

CRAIG PARKER, MPSA, BPSA (AUSTRALIA)