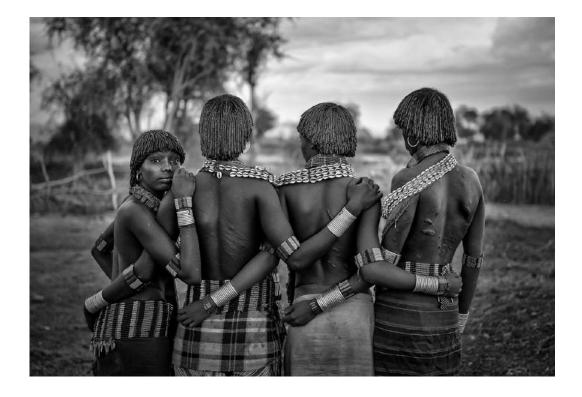

#### **CHRISTIAN KIEFFER (LUXEMBOURG)**

S4C Silver

"PADAUNG KAYAN TRIBE WOMEN-2-MONO"

DMITRY ARKHIPOV, EPSA (RUSSIAN FEDERATION)

S4C Silver

"BASKING"

XIAOMEI XU, GMPSA, SPSA (CHINA)

S4C Bronze