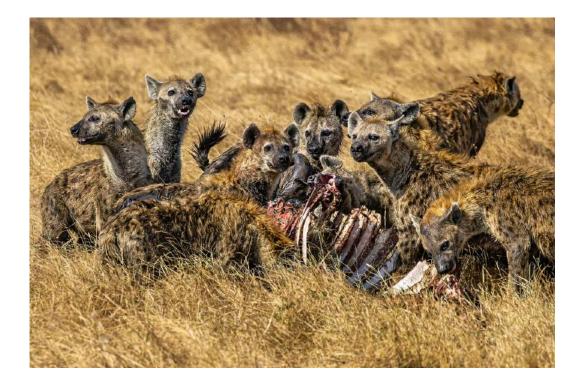

# NATURE Section 2: Wildlife

JUDGES

DAN CHARBONNET, HONPSA, EPSA RICK CLORAN, HONPSA, GMPSA ROY KILLEN, APSA, GMPSA/B, EFIAP, APSEM

PSA Best of Show Gold

"HYENAS FEASTING"

**BETTY CHAN (CANADA)** 

S4C Gold