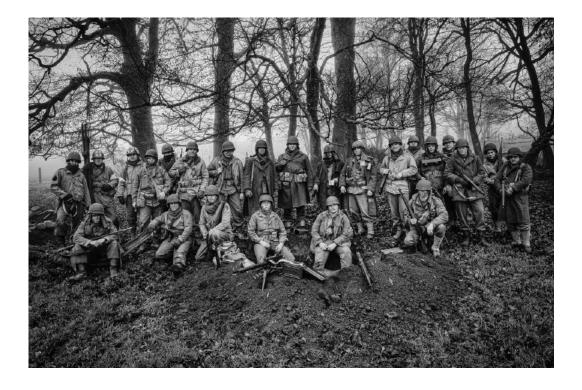

# PID MONO Section 2: Olden Times

JUDGES

BOB BENSON, FPSA, EPSA ADRIAN LINES, MPAGB, EFIAP, ARPS, SPSA SHARON PRISLIPSKY, APSA, PPSA

PSA Best of Show Gold

"PARATROOPER READY"

LARRY WHITE (USA)

S4C Gold

"THE SECURITY POST"

Judge's Choice

"BACK HOME"

VINCENZO DI PANFILO (ITALY)

Judge's Choice

"GOLDFIELD ANTIQUES"

**STEVEN FRIEDMAN (USA)** 

Judge's Choice

"THE BATTLE OF THE BULGE 1944"

CHRISTIAN KIEFFER (LUXEMBOURG)

2020 S4C International Exhibition of Photography Golden Sands Judging