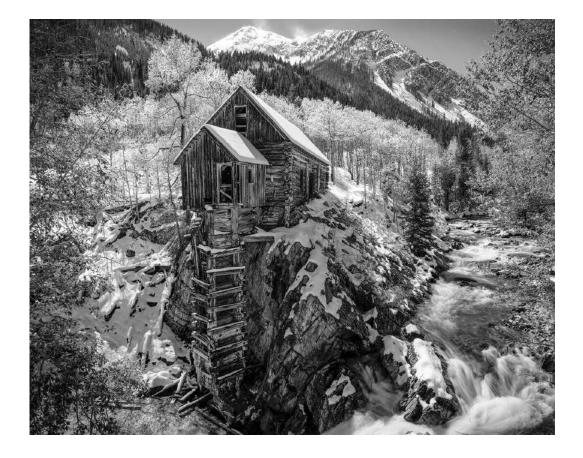

"LAST SHOT"

ELIZABETH BURGUENO-CHICO (USA)

S4C Bronze

"THE OLDER SISTER"

VINCENZO DI PANFILO (ITALY)

S4C Bronze

"THE OLD CRYSTAL MILL"

J.R. SCHNELZER, FPSA, EPSA (USA)

#### GENERAL BROKEN H

| BROKEN HAT               |  |
|--------------------------|--|
| MARYIA IN WHITE          |  |
| FIRST SNOW AT THE WEBBER |  |
| FARMER AND CHICKEN       |  |
| CREATIVE                 |  |
| SWEPT AWAY               |  |
| TINY DANCER              |  |
| ROWING INTO THE FUTURE   |  |
| HANGING AROUND           |  |
| PID MONO                 |  |
| GENERAL                  |  |
| CONTEMPLATING THE RANCH  |  |
| FISHERMENS COTTAGES      |  |
| RISING MOON              |  |
| LIZBETH THE BEAUTIFUL    |  |
| OLDEN TIMES              |  |
| 6 BLACK BIRDS            |  |
| THE OLD CRYSTAL MILL     |  |
| JUNKARD CAR              |  |
| PAWNEE HOMESTEAD         |  |