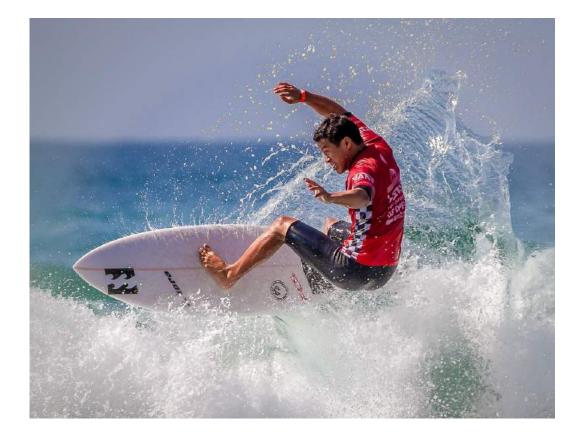

Judge's Choice

"RED SURFER"

KATHRYN NEWMAN (USA)

2020 S4C International Exhibition of Photography Golden Sands Judging