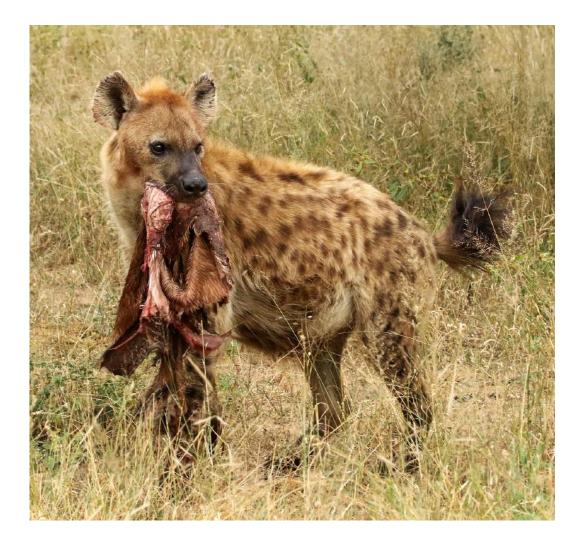

Judge's Choice

"GULLS CIRCLE FOR FOOD 0928"

**CHARLES STRICKER (USA)** 

Judge's Choice

"HYENA CARRIES HIDE 3404"

CHARLES STRICKER (USA)

2020 S4C International Exhibition of Photography Golden Sands Judging