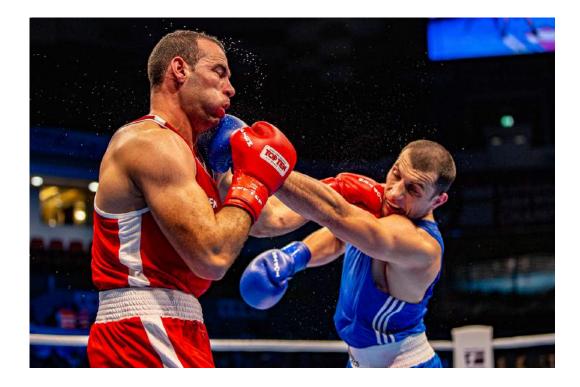

# PHOTOJOURNALISM Section 1: General

JUDGES

NAN CARDER, FPSA, MPSA2, EFIAP, DFS4C JOHN LARSON, FPSA, MPSA CHARLES STRICKER, AS4C

PSA Best of Show Gold

"PUNCH"

FAISAL ALLOUGHANI (KUWAIT)

S4C Gold

"HURDLE RACE"