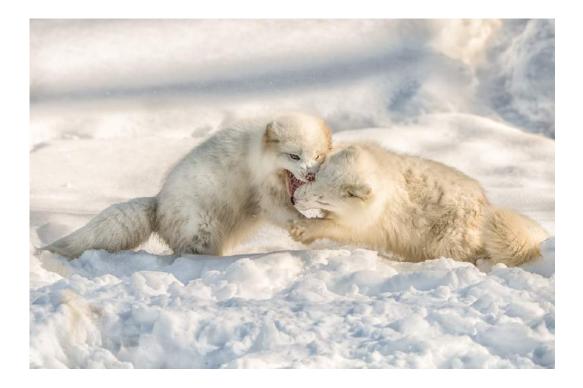

#### TOM SAVAGE, APSA, MPSA2 (USA)

S4C Silver

"ARCTIC FOX FIGHTING"

**BETTY CHAN (CANADA)** 

S4C Silver

"ATTACKING THE KING"

MARY CROUCH (USA)

S4C Bronze