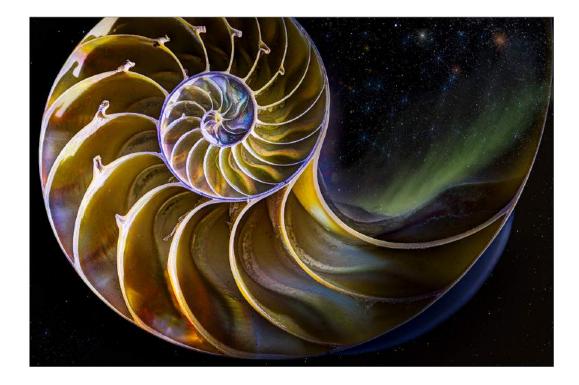

ARGUE-6"

DMITRY ARKHIPOV, EPSA (RUSSIAN FEDERATION)



S4C Bronze

**"COMPANY COMING"** 

SHARON PRISLIPSKY, APSA, PPSA (USA)



S4C Bronze

"RED FOX 5946"

VALENTINA SOKOLSKAYA, APSA, EPSA (USA)



Judge's Choice

"LADY OF THE DEAD XI"

**ROBERT CHRISTMAN (USA)** 



Judge's Choice

"A MOMENT SHARED"

PAL UDAYAN SANKAR, PPSA (INDIA)



Judge's Choice

"BIRCH TREES IN OCTOBER"

KEN WEAVER, EPSA (USA)



Chair's Award - GPU

"ALLIE 9077"

NAN CARDER, FPSA, GMPSA (USA)



2020 S4C International Exhibition of Photography Golden Sands Judging

# PID COLOR Section 2: Creative

JUDGES

JEF LEMMENS, GMPSA/B, ESFIAP, EFIAP/D1 DIANA MAGOR, APSA, MPSA, LRPS, EFIAP/B, CPAGB, BPE3 JOANNE STOLTE, HONPSA, MPSA, EFIAP, ESFIAP, HONS4C



PSA Best of Show Gold

"THE GAME"

ELIZABETH BURGUENO-CHICO (USA)



S4C Gold

**"CURVES TO INFINITY"** 

BOB BENSON, FPSA, EPSA (USA)



S4C Silver

**"DUSTING THE PIECES"** 

IAN ENGLISH (AUSTRALIA)



S4C Silver

"SEAGULL STORM"

#### **KATHRYN NEWMAN (USA)**



S4C Bronze

"HIBISCUS 3979"

NAN CARDER, FPSA, GMPSA (USA)



S4C Bronze

"LADY OF THE DEAD XX"

**ROBERT CHRISTMAN (USA)** 



S4C Bronze

"HEAL THE WORLD"

### FRANTISEK TOTH (SLOVAKIA)



Judge's Choice

"STRAW MAN"

VINCENZO DI PANFILO (ITALY)



Judge's Choice

"ANEMONE ADMIRER"

IAN ENGLISH (AUSTRALIA)



Judge's Choice

"SWEPT AWAY"

J.R. SCHNELZER, FPSA, EPSA (USA)



2020 S4C International Exhibition of Photography Golden Sands Judging

# PID MONO Section 1: General

JUDGES

BOB BENSON, FPSA, EPSA ADRIAN LINES, MPAGB, EFIAP, ARPS, SPSA SHARON PRISLIPSKY, APSA, PPSA



PSA Best of Show