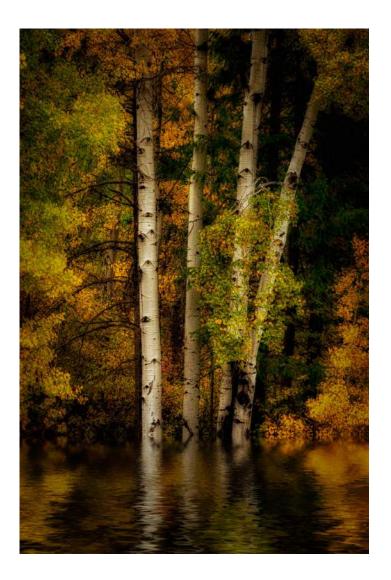

Judge's Choice

"LADY OF THE DEAD XI"

**ROBERT CHRISTMAN (USA)** 

Judge's Choice

"A MOMENT SHARED"

PAL UDAYAN SANKAR, PPSA (INDIA)

Judge's Choice

"BIRCH TREES IN OCTOBER"

KEN WEAVER, EPSA (USA)

Chair's Award - GPU

"ALLIE 9077"

NAN CARDER, FPSA, GMPSA (USA)

2020 S4C International Exhibition of Photography Golden Sands Judging