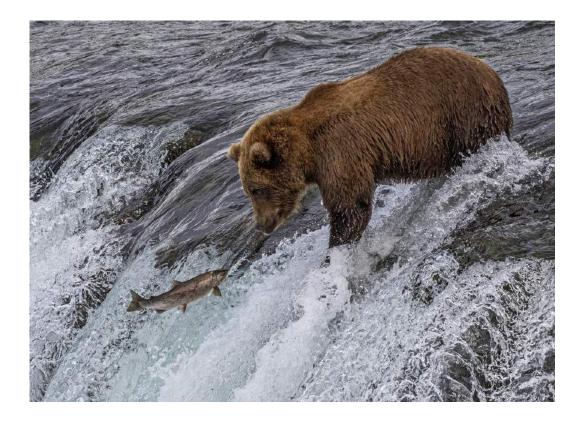

### "GRIZZLY CATCHES A CHUM"

#### TOM SAVAGE, APSA, MPSA2 (USA)

S4C Silver

"ARCTIC FOX FIGHTING"

**BETTY CHAN (CANADA)** 

S4C Silver

"ATTACKING THE KING"

MARY CROUCH (USA)

S4C Bronze