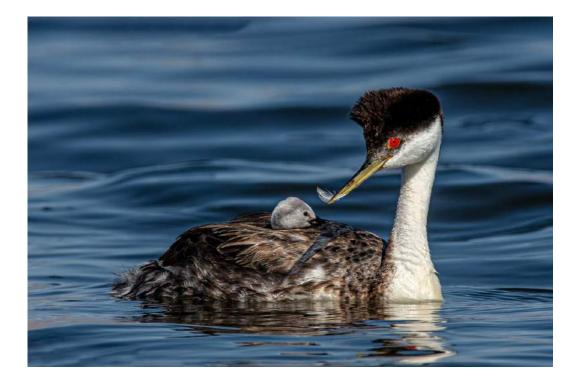

S4C Gold - Best Parent-Offspring Interaction

"GREBE OFFERING CHICK FEATHER 2"

JERRY FENWICK, EPSA (USA)

S4C Silver

"BEWARE OF INTRUDER"

MARGARET HENNES, PPSA (USA)

S4C Silver

"WEAVER NEST CONSTRUCTION 02"