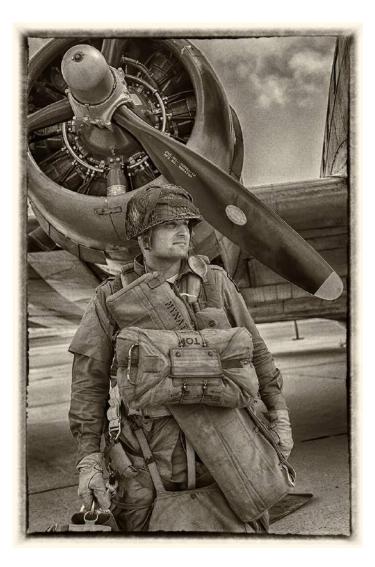

* 



S4C Silver

"READY FOR FLIGHT"

DONALD DEDONATO, EPSA (USA)



S4C Bronze

"HUMMER WOMEN"

AMANI ALQAHTANI (SAUDI ARABIA)



S4C Bronze

**"FLOWER GIRL"** 

CYRIL BOYD, EPSA (NORTHERN IRELAND)



S4C Bronze

"DREAMS AT DAWN"

**BARUN SINHA (INDIA)** 



Judge's Choice

**"DANDELIONS 4"** 

VIKTOR KANUNNIKOV, EPSA (RUSSIAN FEDERATION)



Judge's Choice

"CONTEMPLATING THE RANCH"

J.R. SCHNELZER, FPSA, EPSA (USA)



Judge's Choice

"BOWLED OVER"

PAL UDAYAN SANKAR, PPSA (INDIA)

PID Mono General



Chair's Award - GPU

**"TO BE NINE"** 

NORMA WARDEN (USA)

**PID Mono General** 



2020 S4C International Exhibition of Photography Golden Sands Judging

# PID MONO Section 2: Olden Times

JUDGES

BOB BENSON, FPSA, EPSA ADRIAN LINES, MPAGB, EFIAP, ARPS, SPSA SHARON PRISLIPSKY, APSA, PPSA



PSA Best of Show Gold

"PARATROOPER READY"

LARRY WHITE (USA)



S4C Gold

"THE SECURITY POST"

#### **CHRISTIAN KIEFFER (LUXEMBOURG)**



S4C Silver

"PADAUNG KAYAN TRIBE WOMEN-2-MONO"

DMITRY ARKHIPOV, EPSA (RUSSIAN FEDERATION)



S4C Silver

"BASKING"

XIAOMEI XU, GMPSA, SPSA (CHINA)



S4C Bronze

"LAST SHOT"

ELIZABETH BURGUENO-CHICO (USA)



S4C Bronze

"THE OLDER SISTER"

VINCENZO DI PANFILO (ITALY)



S4C Bronze

"THE OLD CRYSTAL MILL"

J.R. SCHNELZER, FPSA, EPSA (USA)



Judge's Choice

"BACK HOME"

VINCENZO DI PANFILO (ITALY)



Judge's Choice

"GOLDFIELD ANTIQUES"

**STEVEN FRIEDMAN (USA)** 



Judge's Choice

"THE BATTLE OF THE BULGE 1944"

CHRISTIAN KIEFFER (LUXEMBOURG)



2020 S4C International Exhibition of Photography Golden Sands Judging

# NATURE Section 1: General

JUD