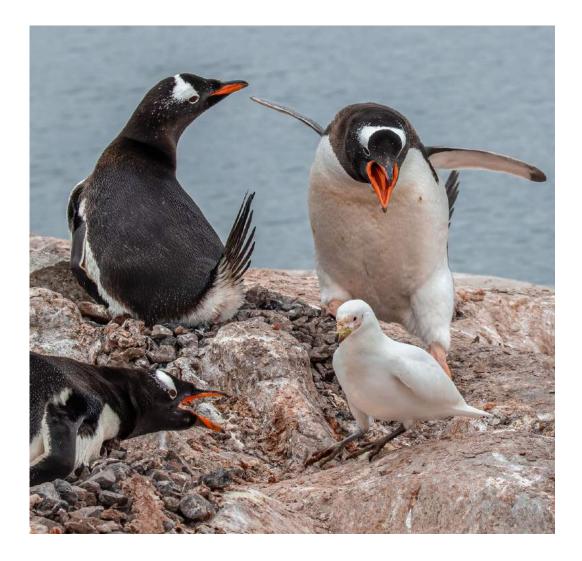

# NATURE Section 2: Wildlife

JUDGES

DAN CHARBONNET, HONPSA, EPSA RICK CLORAN, HONPSA, GMPSA ROY KILLEN, APSA, GMPSA/B, EFIAP, APSEM

PSA Best of Show Gold

"HYENAS FEASTING"

**BETTY CHAN (CANADA)** 

S4C Gold