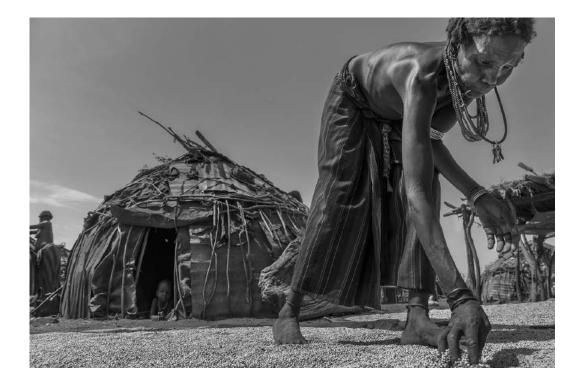

*BARUN SINHA (INDIA)** 



Judge's Choice

**"DANDELIONS 4"** 

VIKTOR KANUNNIKOV, EPSA (RUSSIAN FEDERATION)



Judge's Choice

"CONTEMPLATING THE RANCH"

J.R. SCHNELZER, FPSA, EPSA (USA)



Judge's Choice

"BOWLED OVER"

PAL UDAYAN SANKAR, PPSA (INDIA)

PID Mono General



Chair's Award - GPU

**"TO BE NINE"** 

NORMA WARDEN (USA)

**PID Mono General** 



2020 S4C International Exhibition of Photography Golden Sands Judging

# PID MONO Section 2: Olden Times

JUDGES

BOB BENSON, FPSA, EPSA ADRIAN LINES, MPAGB, EFIAP, ARPS, SPSA SHARON PRISLIPSKY, APSA, PPSA



PSA Best of Show Gold

"PARATROOPER READY"

LARRY WHITE (USA)



S4C Gold

"THE SECURITY POST"

#### **CHRISTIAN KIEFFER (LUXEMBOURG)**



S4C Silver

"PADAUNG KAYAN TRIBE WOMEN-2-MONO"

DMITRY ARKHIPOV, EPSA (RUSSIAN FEDERATION)



S4C Silver

"BASKING"

XIAOMEI XU, GMPSA, SPSA (CHINA)



S4C Bronze

"LAST SHOT"

ELIZABETH BURGUENO-CHICO (USA)



S4C Bronze

"THE OLDER SISTER"

VINCENZO DI PANFILO (ITALY)



S4C Bronze

"THE OLD CRYSTAL MILL"

J.R. SCHNELZER, FPSA, EPSA (USA)



Judge's Choice

"BACK HOME"

VINCENZO DI PANFILO (ITALY)



Judge's Choice

"GOLDFIELD ANTIQUES"

**STEVEN FRIEDMAN (USA)** 



Judge's Choice

"THE BATTLE OF THE BULGE 1944"

CHRISTIAN KIEFFER (LUXEMBOURG)



2020 S4C International Exhibition of Photography Golden Sands Judging

# NATURE Section 1: General

JUDGES

DAN CHARBONNET, HONPSA, EPSA RICK CLORAN, HONPSA, GMPSA ROY KILLEN, APSA, GMPSA/B, EFIAP, APSEM



PSA Best of Show Gold

"OXPECKER RUBS HEADS WITH BUFFALO"

CRAIG PARKER, MPSA, BPSA (AUSTRALIA)



S4C Gold - Best Parent-Offspri