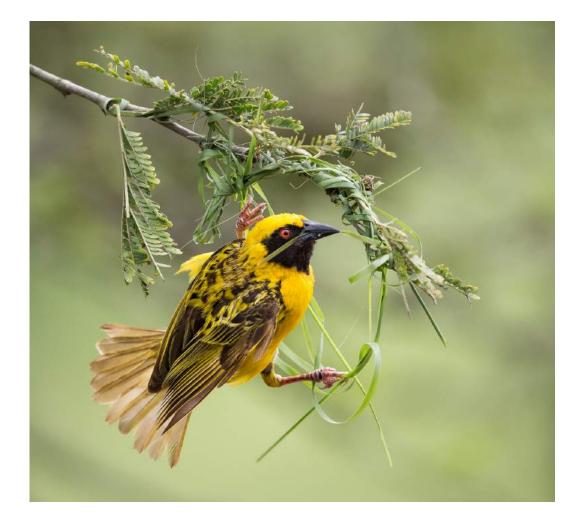

CRAIG PARKER, MPSA, BPSA (AUSTRALIA)

S4C Bronze

"ELEPHANT SEALS 8863"

NAN CARDER, FPSA, GMPSA (USA)

S4C Bronze