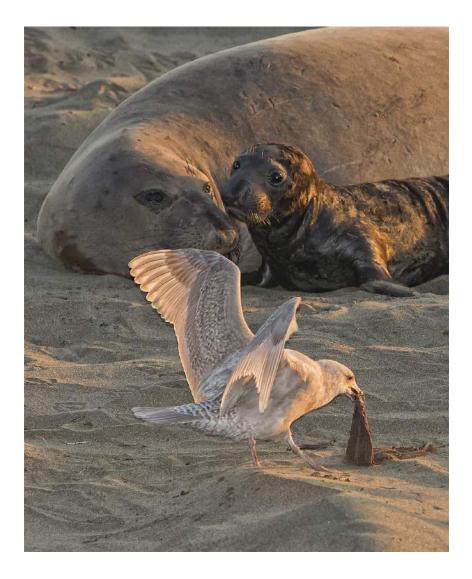

CRAIG PARKER, MPSA, BPSA (AUSTRALIA)

S4C Bronze

"ELEPHANT SEALS 8863"

NAN CARDER, FPSA, GMPSA (USA)

S4C Bronze