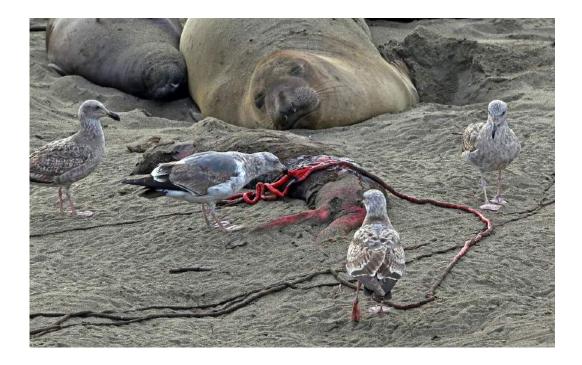

Judge's Choice

"GULLS CIRCLE FOR FOOD 0928"

**CHARLES STRICKER (USA)** 

Judge's Choice

"HYENA CARRIES HIDE 3404"

CHARLES STRICKER (USA)

2020 S4C International Exhibition of Photography Golden Sands Judging