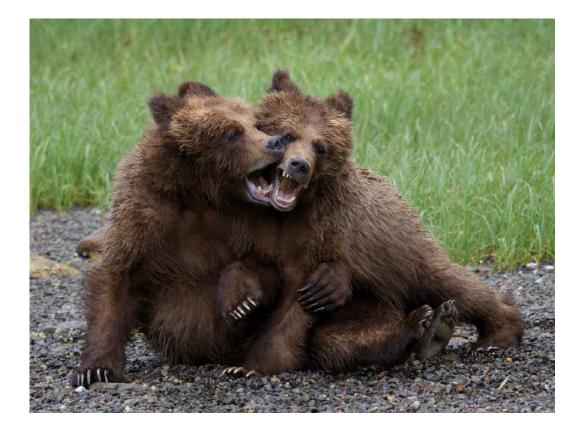

### NAN CARDER, FPSA, GMPSA (USA)

S4C Silver

"BIRD AND SNAKE FIGHTING"

SHERMAN CHEANG (MACAU)

S4C Silver

"AUTUMN TOUCH IN YOSEMITE"

TINA WAYCIE (USA)

S4C Bronze