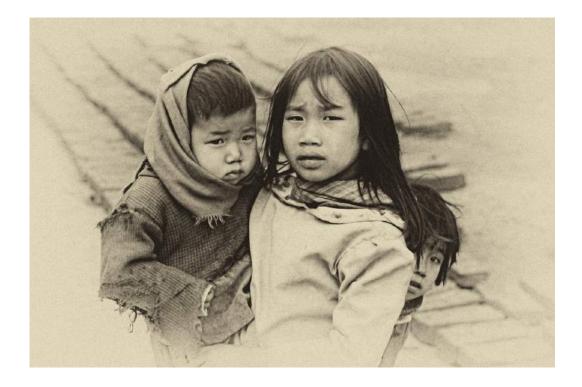

"LAST SHOT"

ELIZABETH BURGUENO-CHICO (USA)

S4C Bronze

"THE OLDER SISTER"

VINCENZO DI PANFILO (ITALY)

S4C Bronze

"THE OLD CRYSTAL MILL"

J.R. SCHNELZER, FPSA, EPSA (USA)