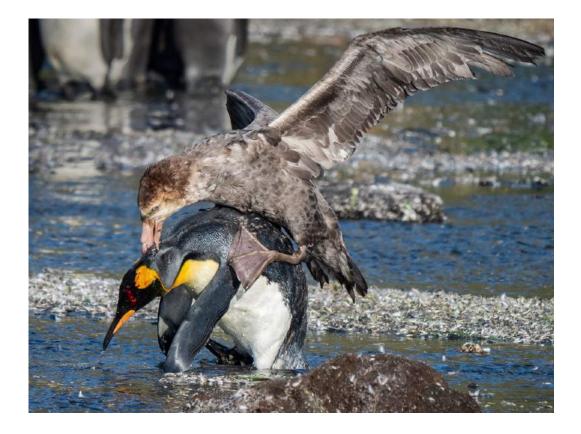

### "CROCS ATTACKING ZEBRA"

FRANCIS KING, GMPSA (CANADA)

Judge's Choice

"TANGLED UP"