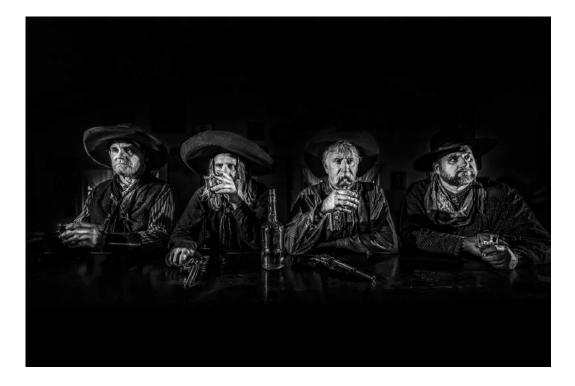

"** 

VIKTOR KANUNNIKOV, EPSA (RUSSIAN FEDERATION)



Judge's Choice

"CONTEMPLATING THE RANCH"

J.R. SCHNELZER, FPSA, EPSA (USA)



Judge's Choice

"BOWLED OVER"

PAL UDAYAN SANKAR, PPSA (INDIA)

PID Mono General



Chair's Award - GPU

**"TO BE NINE"** 

NORMA WARDEN (USA)

**PID Mono General** 



2020 S4C International Exhibition of Photography Golden Sands Judging

# PID MONO Section 2: Olden Times

JUDGES

BOB BENSON, FPSA, EPSA ADRIAN LINES, MPAGB, EFIAP, ARPS, SPSA SHARON PRISLIPSKY, APSA, PPSA



PSA Best of Show Gold

"PARATROOPER READY"

LARRY WHITE (USA)



S4C Gold

"THE SECURITY POST"

#### **CHRISTIAN KIEFFER (LUXEMBOURG)**



S4C Silver

"PADAUNG KAYAN TRIBE WOMEN-2-MONO"

DMITRY ARKHIPOV, EPSA (RUSSIAN FEDERATION)



S4C Silver

"BASKING"

XIAOMEI XU, GMPSA, SPSA (CHINA)



S4C Bronze

"LAST SHOT"

ELIZABETH BURGUENO-CHICO (USA)



S4C Bronze

"THE OLDER SISTER"

VINCENZO DI PANFILO (ITALY)



S4C Bronze

"THE OLD CRYSTAL MILL"

J.R. SCHNELZER, FPSA, EPSA (USA)



Judge's Choice

"BACK HOME"

VINCENZO DI PANFILO (ITALY)



Judge's Choice

"GOLDFIELD ANTIQUES"

**STEVEN FRIEDMAN (USA)** 



Judge's Choice

"THE BATTLE OF THE BULGE 1944"

CHRISTIAN KIEFFER (LUXEMBOURG)



2020 S4C International Exhibition of Photography Golden Sands Judging

# NATURE Section 1: General

JUDGES

DAN CHARBONNET, HONPSA, EPSA RICK CLORAN, HONPSA, GMPSA ROY KILLEN, APSA, GMPSA/B, EFIAP, APSEM



PSA Best of Show Gold

"OXPECKER RUBS HEADS WITH BUFFALO"

CRAIG PARKER, MPSA, BPSA (AUSTRALIA)



S4C Gold - Best Parent-Offspring Interaction

"GREBE OFFERING CHICK FEATHER 2"

JERRY FE