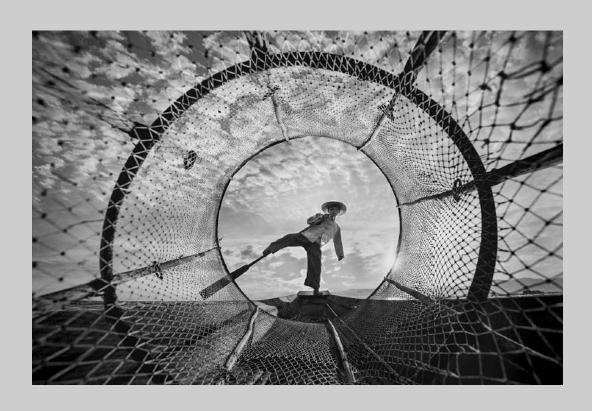

## "FISHERMAN IN CIRCLE BW" © WING CHUNG KENNETH LEUNG, EPSA 2018 S4C International Exhibition of Photography PID Monochrome General

PID Monochrome Page 128 https://www.s4c-ex.org/