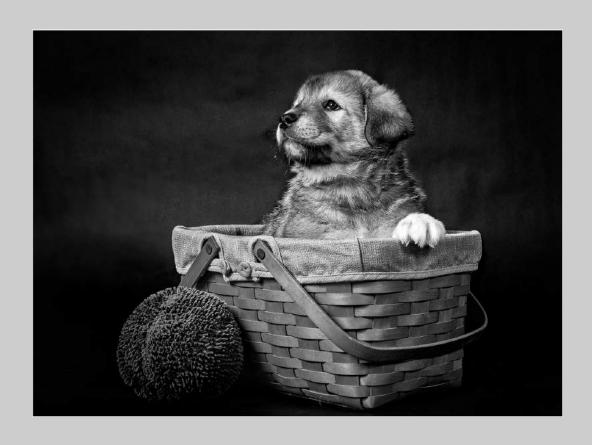

## "BASKETFUL OF PUPPY MONO" © PEGGY BENSON 2018 S4C International Exhibition of Photography PID Monochrome General

PID Monochrome Page 15 https://www.s4c-ex.org/