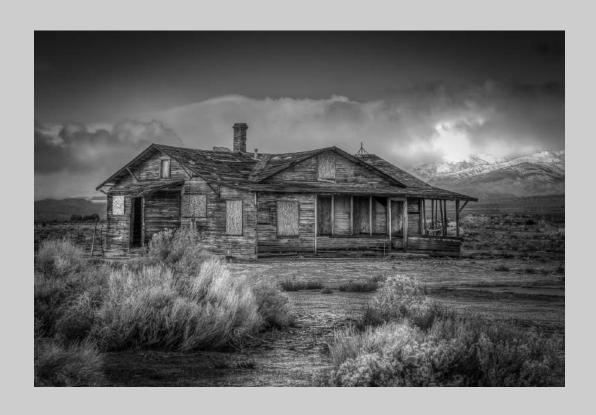

### "ABANDONED SANCTUARY MONO" © PEGGY BENSON 2018 S4C International Exhibition of Photography PID Monochrome Theme - Building(s)

PID Monochrome Page 14 https://www.s4c-ex.org/