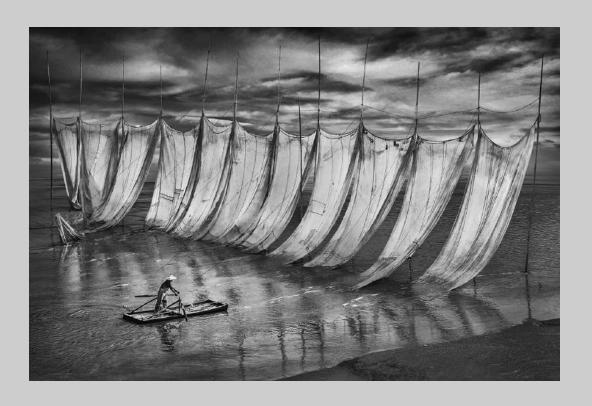

# "WAVY NETS 2" © ARNALDO PAULO CHE 2018 S4C International Exhibition of Photography PID Monochrome General S4C Bronze

PID Monochrome Page 37 https://www.s4c-ex.org/