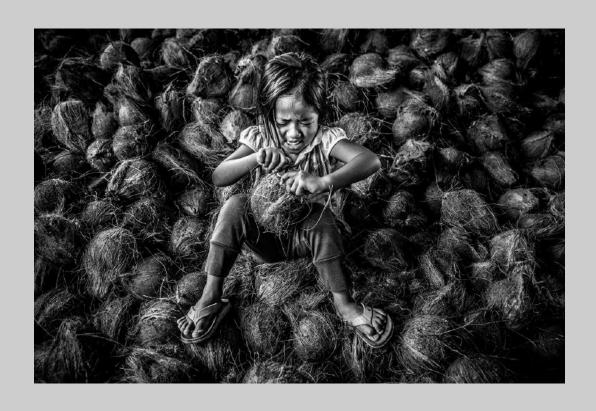

# "BURDEN OF LIFE 1" © ARNALDO PAULO CHE 2018 S4C International Exhibition of Photography PID Monochrome General Judge's Choice

PID Monochrome Page 34 https://www.s4c-ex.org/