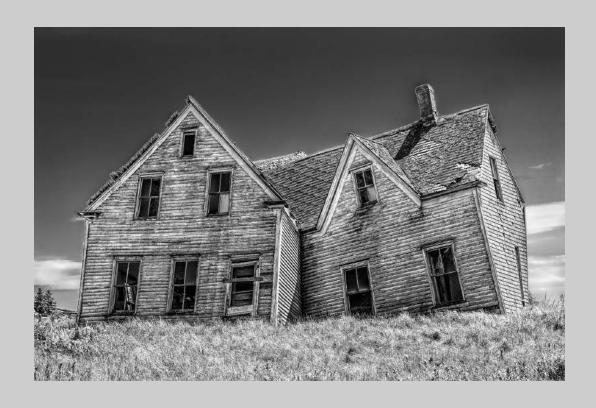

# "WEBER FARMHOUSE MONO" © PEGGY BENSON 2018 S4C International Exhibition of Photography PID Monochrome Theme - Building(s) HM

PID Monochrome Page 17 https://www.s4c-ex.org/