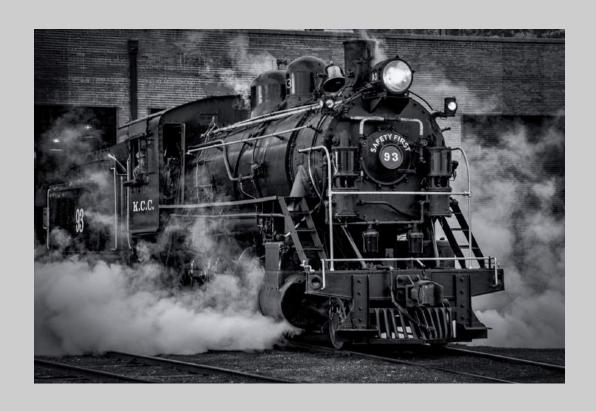

## "ENGINE 93" © DEBORAH SEIBLY 2018 S4C International Exhibition of Photography PID Monochrome General

PID Monochrome Page 178 https://www.s4c-ex.org/