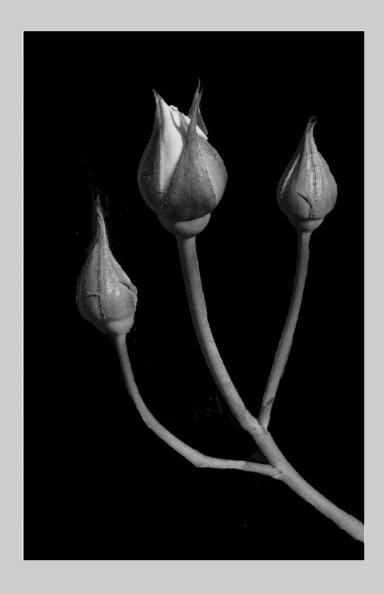

PID Monochrome Page 147
https://www.s4c-ex.org/

"THREE ROSE BUDS"
© IRA NEMEROFF, MPSA
2018 S4C International Exhibition of Photography
PID Monochrome General

PID Monochrome Page 148 https://www.s4c-ex.org/