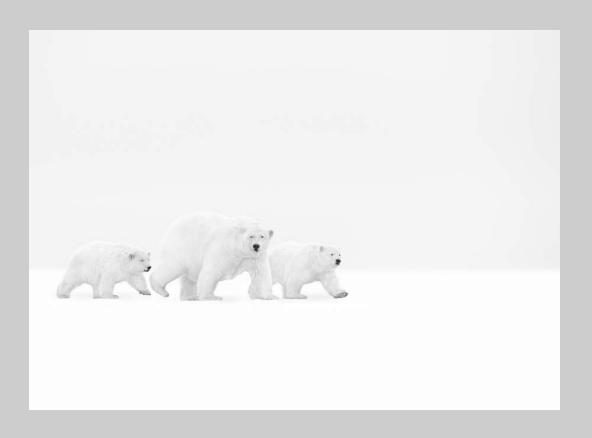

# "BOLT" © LEAH GRAY 2018 S4C International Exhibition of Photography PID Monochrome General PSA Best of Show Gold

PID Monochrome Page 82 https://www.s4c-ex.org/