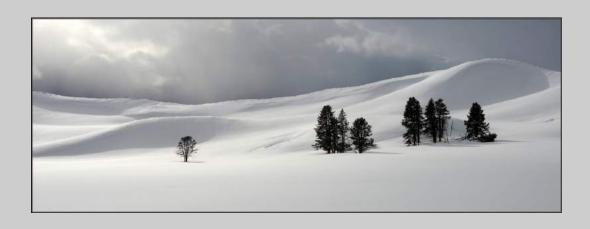

## "ISOLATED TREES" © BRIAN DAVIS 2018 S4C International Exhibition of Photography PID Monochrome General

PID Monochrome Page 60 https://www.s4c-ex.org/