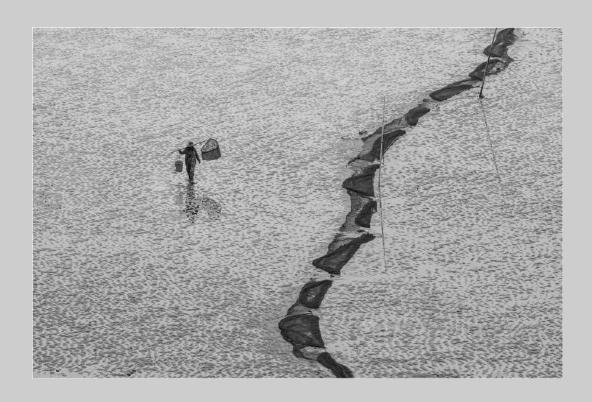

# "WAVY NETS 2" © ARNALDO PAULO CHE 2018 S4C International Exhibition of Photography PID Monochrome General S4C Bronze

PID Monochrome Page 37 https://www.s4c-ex.org/