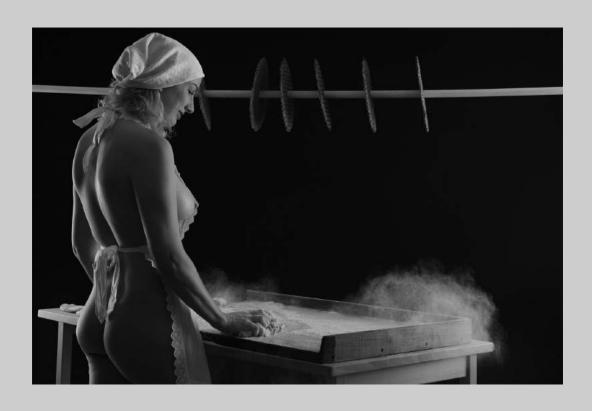

#### "DRYING NOODLES" © SHERMAN CHEANG 2018 S4C International Exhibition of Photography PID Monochrome General

PID Monochrome Page 39 https://www.s4c-ex.org/