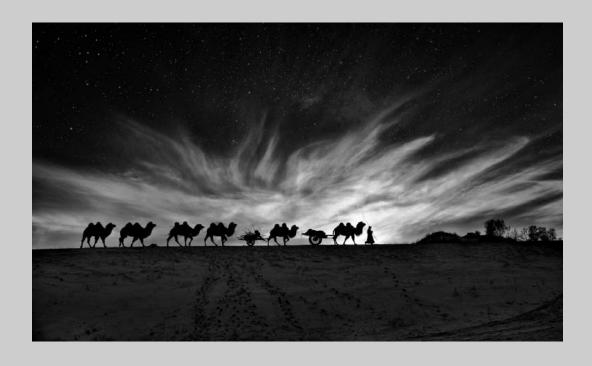

## "THE NIGHT CARAVAN" © JOAO TABORDA, PPSA 2018 S4C International Exhibition of Photography PID Monochrome General HM

PID Monochrome Page 190 https://www.s4c-ex.org/