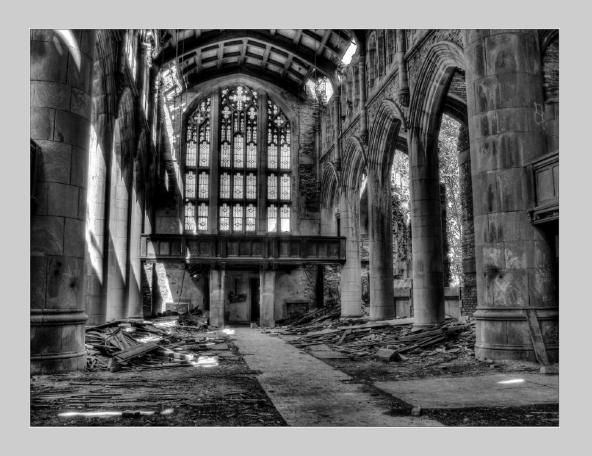

### "ABANDONED SANCTUARY MONO" © PEGGY BENSON 2018 S4C International Exhibition of Photography PID Monochrome Theme - Building(s)

PID Monochrome Page 14 https://www.s4c-ex.org/