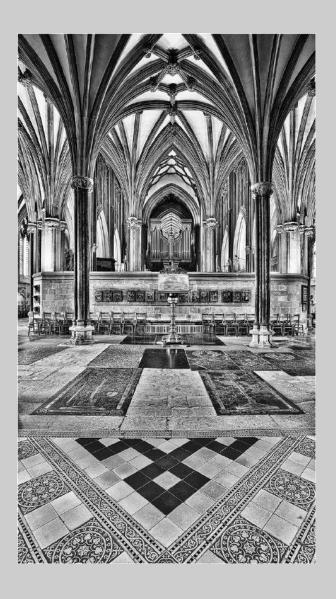

"GLOUCESTER CATHEDRAL"
© MALCOLM JENKIN, GMPSA/B
2018 S4C International Exhibition of Photography
PID Monochrome Theme - Building(s)

PID Monochrome Page 103 https://www.s4c-ex.org/