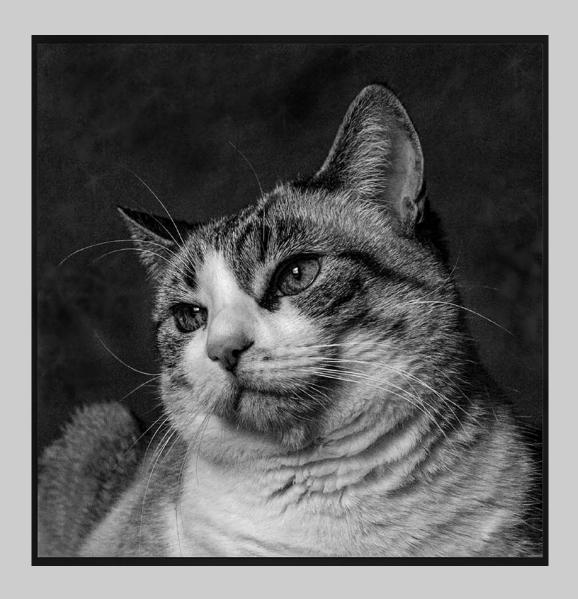

# "LIGHTHOUSE STAIRS" © MARGARET HENNES, QPSA 2018 S4C International Exhibition of Photography PID Monochrome General HM

PID Monochrome Page 89 https://www.s4c-ex.org/