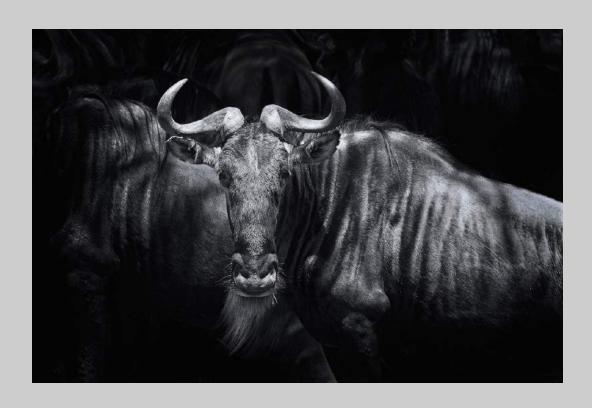

## "WILDEBEEST IN DAPPLED SHADE" © ANNE WOODINGTON 2018 S4C International Exhibition of Photography PID Monochrome General

PID Monochrome Page 241 https://www.s4c-ex.org/