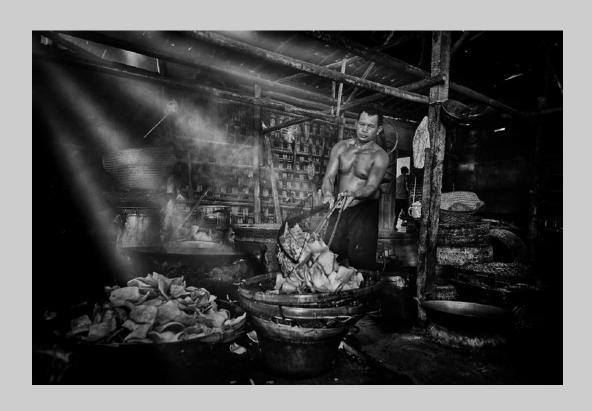

#### "WORKING IN THE MORNING" © SHERMAN CHEANG 2018 S4C International Exhibition of Photography PID Monochrome General

PID Monochrome Page 41 https://www.s4c-ex.org/