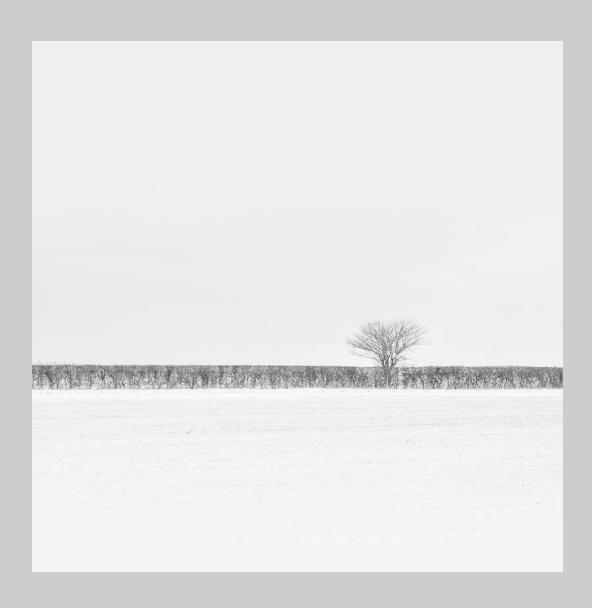

#### "TREE IN THE HEDGEROW" © STAN FARROW 2018 S4C International Exhibition of Photography PID Monochrome General

PID Monochrome Page 73 https://www.s4c-ex.org/

"PRINCESSES-BW"
© HELMUT FOERSTER
2018 S4C International Exhibition of Photography
PID Monochrome General
S4C Gold