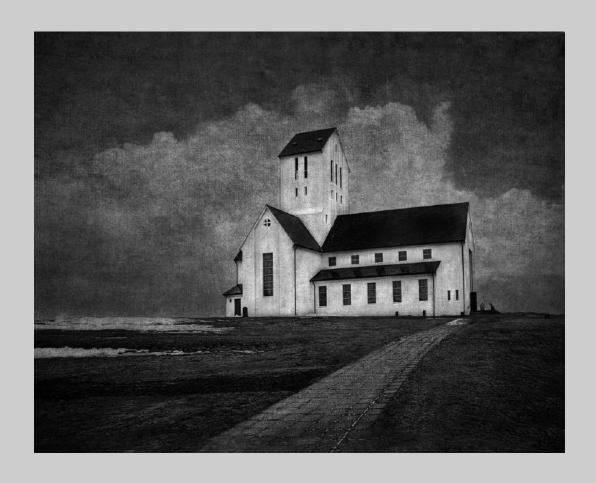

PID Monochrome Page 172 https://www.s4c-ex.org/

"WHITE CHURCH"
© J.R. SCHNELZER, APSA, PPSA
2018 S4C International Exhibition of Photography
PID Monochrome Theme - Building(s)

PID Monochrome Page 173 https://www.s4c-ex.org/