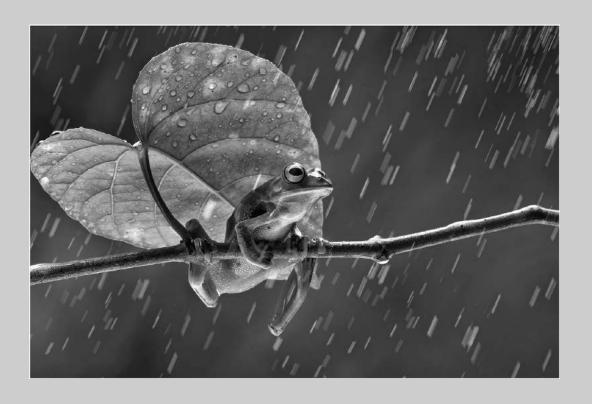

"QUARTET OF FROGS"
© BARBARA JENKIN, GMPSA/B
2018 S4C International Exhibition of Photography
PID Monochrome General
HM

PID Monochrome Page 100 https://www.s4c-ex.org/

"QUIET TIA"
© BARBARA JENKIN, GMPSA/B
2018 S4C International Exhibition of Photography
PID Monochrome General