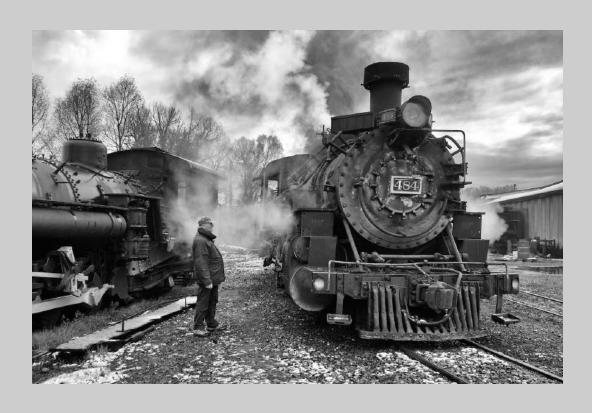

## "TRAIN 484" © ANNE WOODINGTON 2018 S4C International Exhibition of Photography PID Monochrome General

PID Monochrome Page 240 https://www.s4c-ex.org/