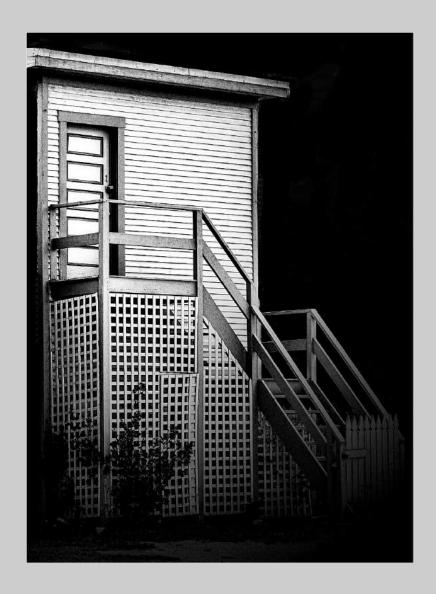

## "EIGHTY NINE PANES" © ROY SMITH 2018 S4C International Exhibition of Photography PID Monochrome Theme - Building(s) HM

PID Monochrome Page 183 https://www.s4c-ex.org/

"STAIRWAY AND WINDOWS"
© ROY SMITH
2018 S4C International Exhibition of Photography
PID Monochrome Theme - Building(s)
PSA Best of Show Gold

PID Monochrome Page 184 https://www.s4c-ex.org/