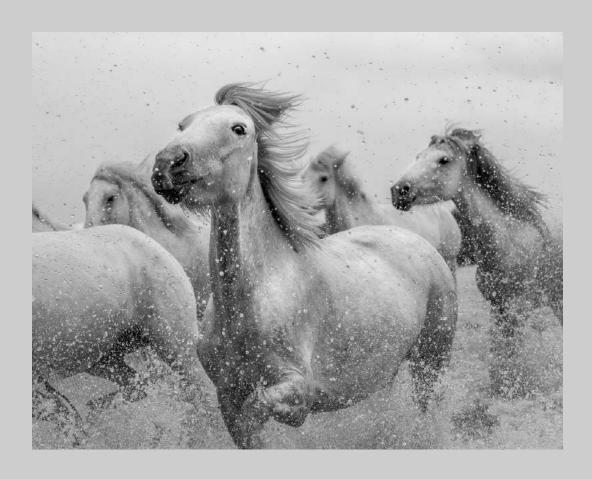

# "THE GREAT CAVALCADE" © JOAO TABORDA, PPSA 2018 S4C International Exhibition of Photography PID Monochrome General Judge's Choice

PID Monochrome Page 189 https://www.s4c-ex.org/

## "THE NIGHT CARAVAN" © JOAO TABORDA, PPSA 2018 S4C International Exhibition of Photography PID Monochrome General HM

PID Monochrome Page 190 https://www.s4c-ex.org/