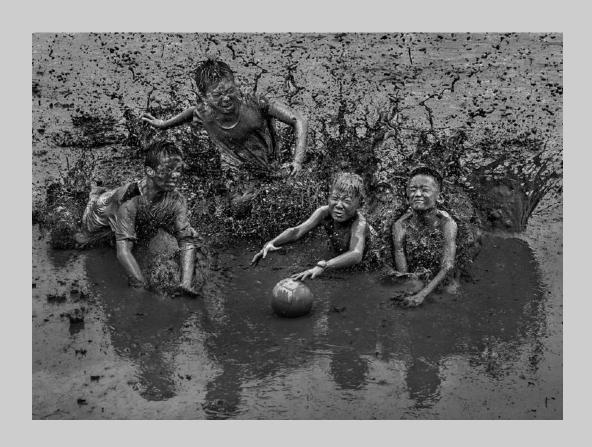

### "HAPPY KIDS" © ARNALDO PAULO CHE 2018 S4C International Exhibition of Photography PID Monochrome General

PID Monochrome Page 35 https://www.s4c-ex.org/