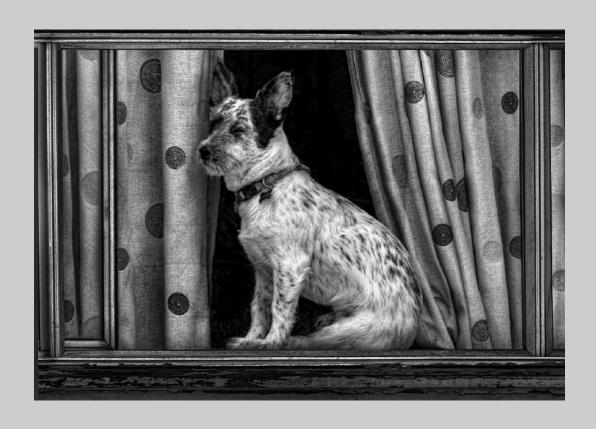

## "BASKETFUL OF PUPPY MONO" © PEGGY BENSON 2018 S4C International Exhibition of Photography PID Monochrome General

PID Monochrome Page 15 https://www.s4c-ex.org/