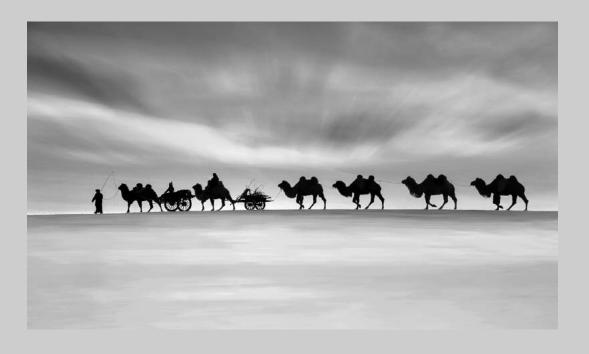

# "THE GREAT CAVALCADE" © JOAO TABORDA, PPSA 2018 S4C International Exhibition of Photography PID Monochrome General Judge's Choice

PID Monochrome Page 189 https://www.s4c-ex.org/

## "THE NIGHT CARAVAN" © JOAO TABORDA, PPSA 2018 S4C International Exhibition of Photography PID Monochrome General HM

PID Monochrome Page 190 https://www.s4c-ex.org/