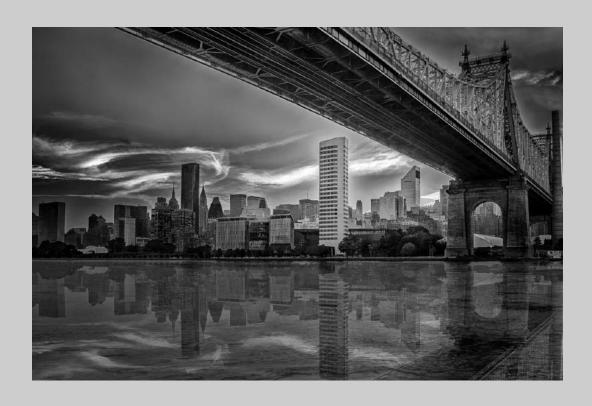

## "QUEENSBORO BRIDGE" © JANET BALLARD, PPSA 2018 S4C International Exhibition of Photography PID Monochrome Theme - Building(s)

PID Monochrome Page 10 https://www.s4c-ex.org/

"COLUMBINE 10"
© JOHN BEISHKE
2018 S4C International Exhibition of Photography
PID Monochrome General