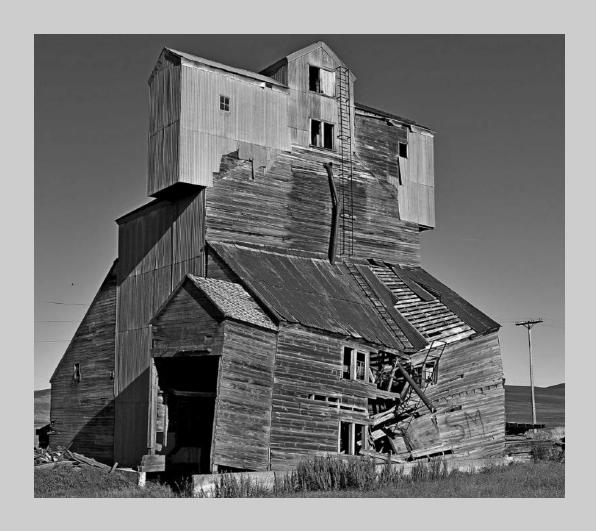

# "SOMETHINGS WRONG WITH THIS BUILDING" © DAVID WILKINS 2018 S4C International Exhibition of Photography PID Monochrome Theme - Building(s) S4C Bronze

PID Monochrome Page 228 https://www.s4c-ex.org/