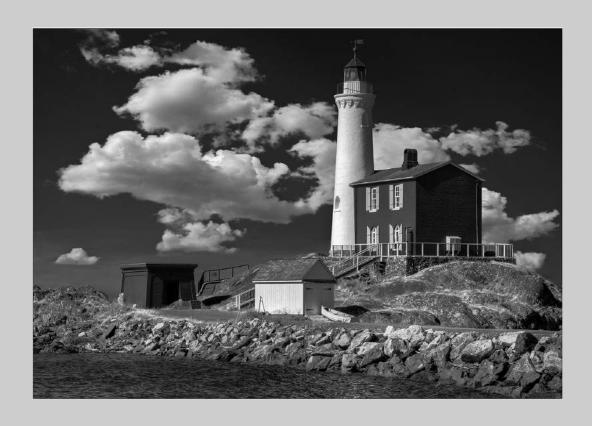

PID Monochrome Page 11 https://www.s4c-ex.org/

"FISGUARD LIGHTHOUSE MONO"
© BOB BENSON, APSA, PPSA
2018 S4C International Exhibition of Photography
PID Monochrome Theme - Building(s)

PID Monochrome Page 12 https://www.s4c-ex.org/