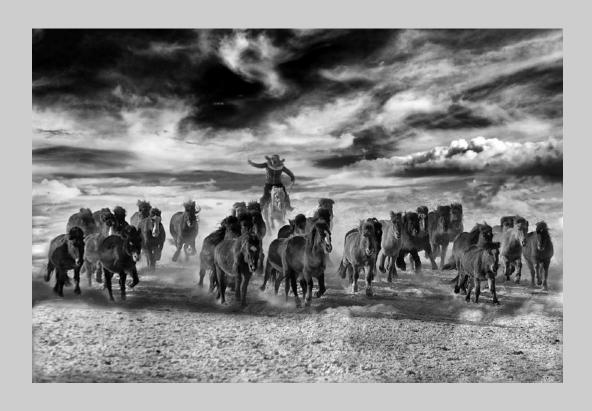

# "THE GREAT CAVALCADE" © JOAO TABORDA, PPSA 2018 S4C International Exhibition of Photography PID Monochrome General Judge's Choice

PID Monochrome Page 189 https://www.s4c-ex.org/