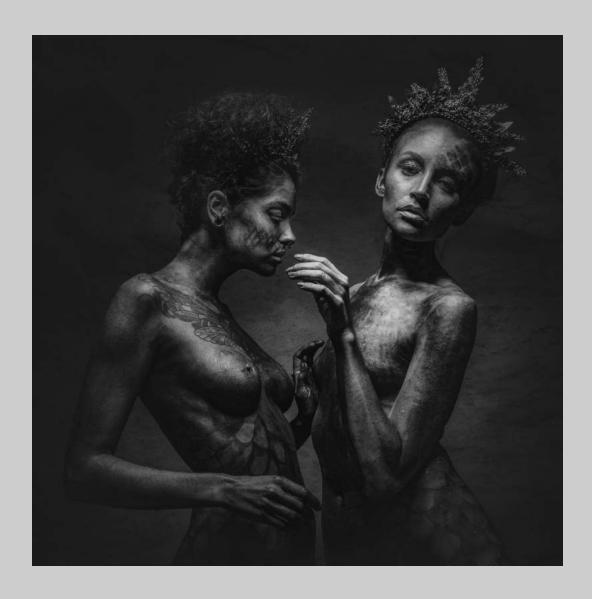

#### "TREE IN THE HEDGEROW" © STAN FARROW 2018 S4C International Exhibition of Photography PID Monochrome General

PID Monochrome Page 73 https://www.s4c-ex.org/

"PRINCESSES-BW"
© HELMUT FOERSTER
2018 S4C International Exhibition of Photography
PID Monochrome General
S4C Gold