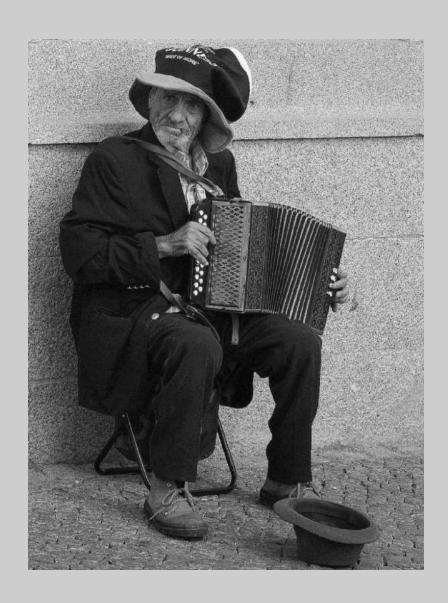

#### "ST. JOHN'S CATHEDRAL" © SHARON PRISLIPSKY 2018 S4C International Exhibition of Photography PID Monochrome General

PID Monochrome Page 161 https://www.s4c-ex.org/

"PORTUGUESE STREET MUSICIAN BW"
© ALEXANDER RASPUTNIS, PPSA
2018 S4C International Exhibition of Photography
PID Monochrome General