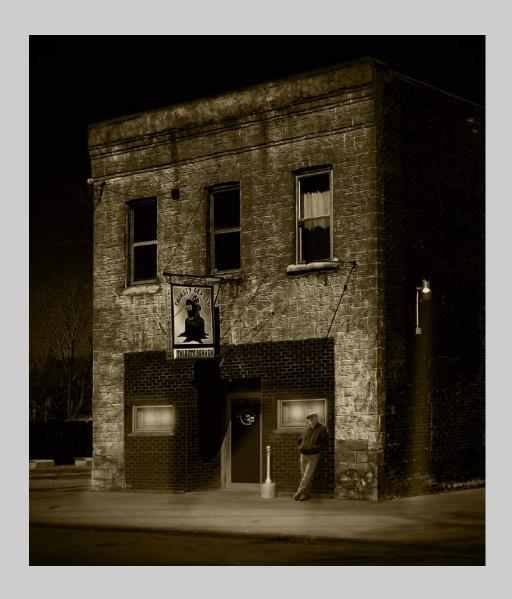

#### "ST. NICHOLAS UKRAINIAN MONO" © DONALD DEDONATO 2018 S4C International Exhibition of Photography PID Monochrome General

PID Monochrome Page 67 https://www.s4c-ex.org/

"BLDG 615"
© TERRY DICKERSON, QPSA
2018 S4C International Exhibition of Photography
PID Monochrome Theme - Building(s)