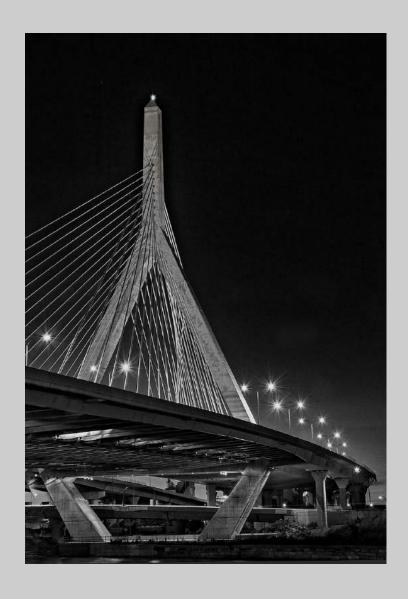

## "QUEENSBORO BRIDGE" © JANET BALLARD, PPSA 2018 S4C International Exhibition of Photography PID Monochrome Theme - Building(s)

PID Monochrome Page 10 https://www.s4c-ex.org/

"COLUMBINE 10"
© JOHN BEISHKE
2018 S4C International Exhibition of Photography
PID Monochrome General