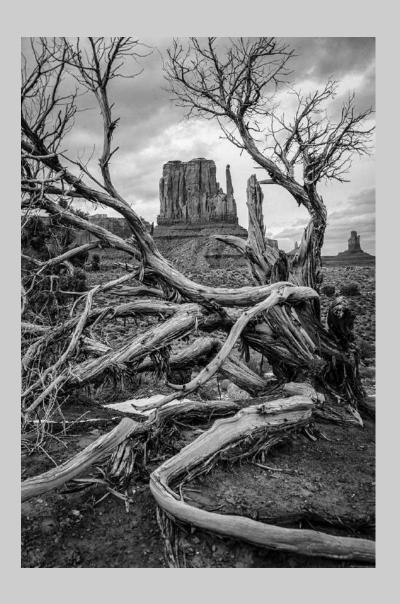

## "DEAD TREE" © BRIAN DAVIS 2018 S4C International Exhibition of Photography PID Monochrome General

PID Monochrome Page 58 https://www.s4c-ex.org/