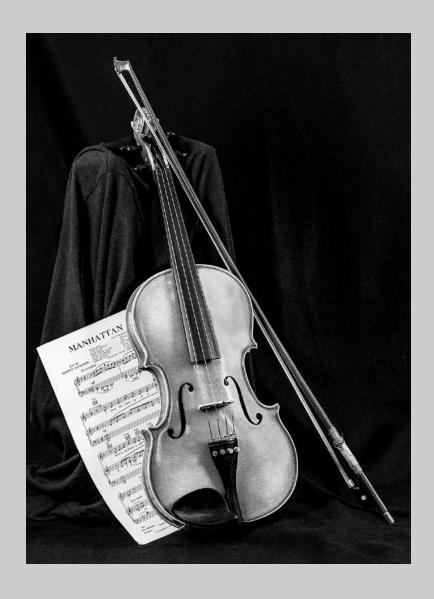

#### "MANHATTAN 1842" © JEANNE SCOTT 2018 S4C International Exhibition of Photography PID Monochrome General

PID Monochrome Page 177
https://www.s4c-ex.org/