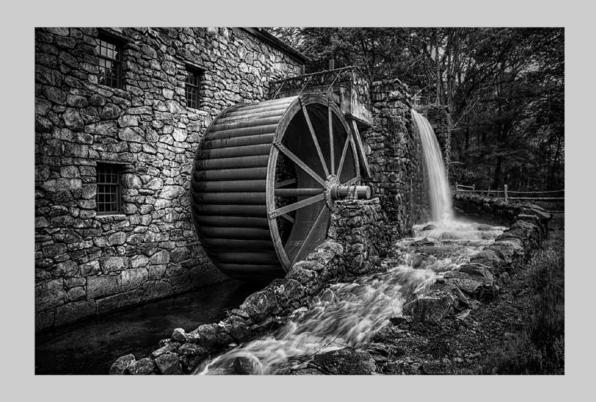

## "GRIST MILL WHEEL" © CINDY LYNCH 2018 S4C International Exhibition of Photography PID Monochrome General

PID Monochrome Page 136 https://www.s4c-ex.org/