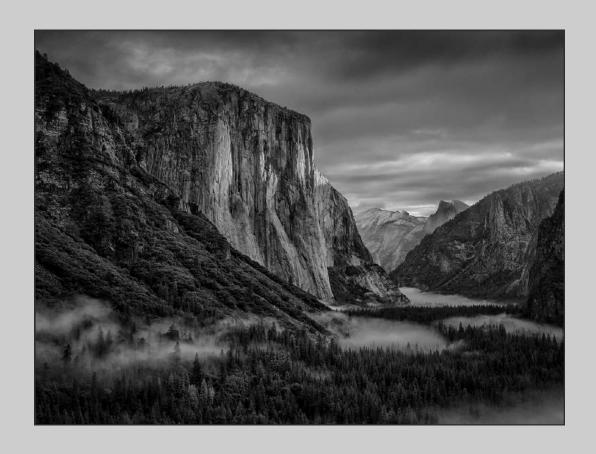

"YOSEMITE TUNNEL VIEW 6366 MONO"
© NAN CARDER, APSA, MPSA
2018 S4C International Exhibition of Photography
PID Monochrome General
HM

PID Monochrome Page 29 https://www.s4c-ex.org/