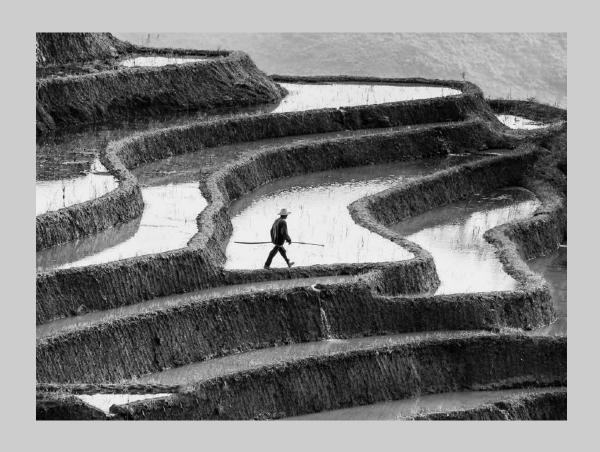

# "RICE-TERRACE" © ALOIS BERNKOPF DR, EFIAP/S, GPU CR4 2018 S4C International Exhibition of Photography PID Monochrome General HM

PID Monochrome Page 18 https://www.s4c-ex.org/