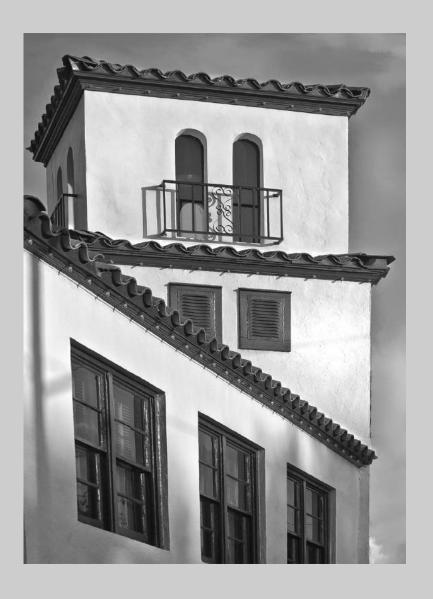

# "SKY WINDOW" © HSIULING CHIU 2018 S4C International Exhibition of Photography PID Monochrome Theme - Building(s) S4C Bronze

PID Monochrome Page 46 https://www.s4c-ex.org/