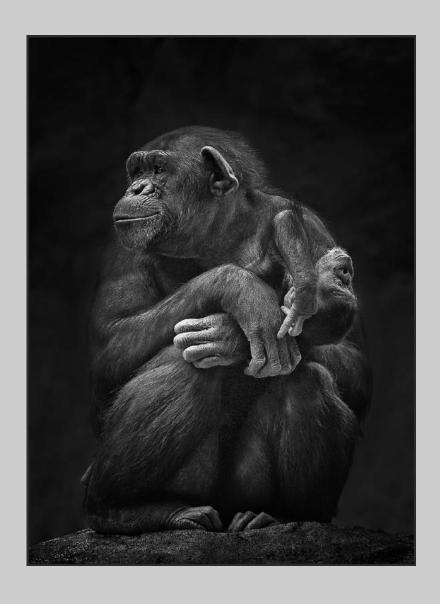

PID Monochrome Page 24 https://www.s4c-ex.org/

"CHIMPANZEES 6154 MONO"
© NAN CARDER, APSA, MPSA
2018 S4C International Exhibition of Photography
PID Monochrome General

PID Monochrome Page 25 https://www.s4c-ex.org/