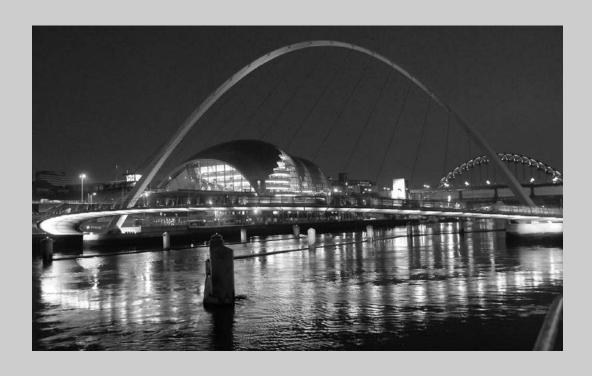

#### "GATESHEAD RIVERSIDE" © BRIAN DAVIS 2018 S4C International Exhibition of Photography PID Monochrome Theme - Building(s)

PID Monochrome Page 59 https://www.s4c-ex.org/