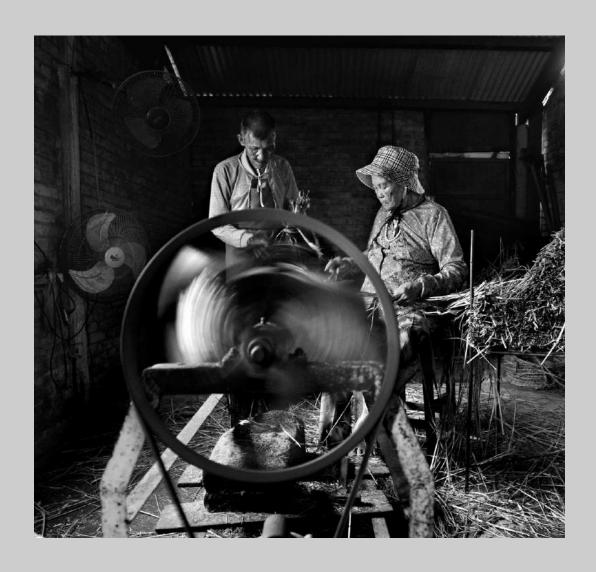

#### "A STRAW ROPE" © SHERMAN CHEANG 2018 S4C International Exhibition of Photography PID Monochrome General

PID Monochrome Page 38 https://www.s4c-ex.org/