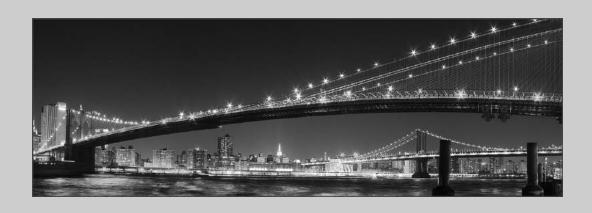

# "BROOKLYN AND MANHATTAN BRIDGES BW" © JEANNE SCOTT 2018 S4C International Exhibition of Photography PID Monochrome General HM

PID Monochrome Page 176 https://www.s4c-ex.org/