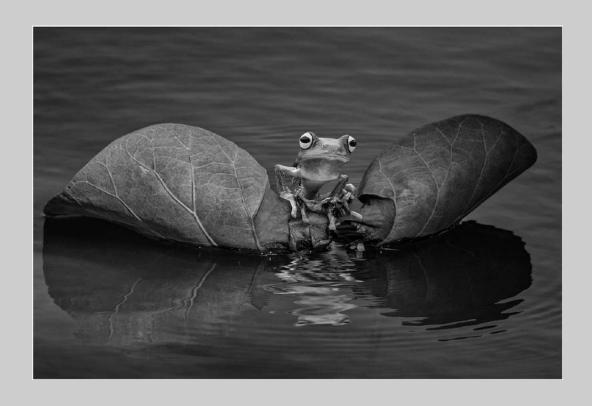

"QUARTET OF FROGS"
© BARBARA JENKIN, GMPSA/B
2018 S4C International Exhibition of Photography
PID Monochrome General
HM

PID Monochrome Page 100 https://www.s4c-ex.org/

"QUIET TIA"
© BARBARA JENKIN, GMPSA/B
2018 S4C International Exhibition of Photography
PID Monochrome General