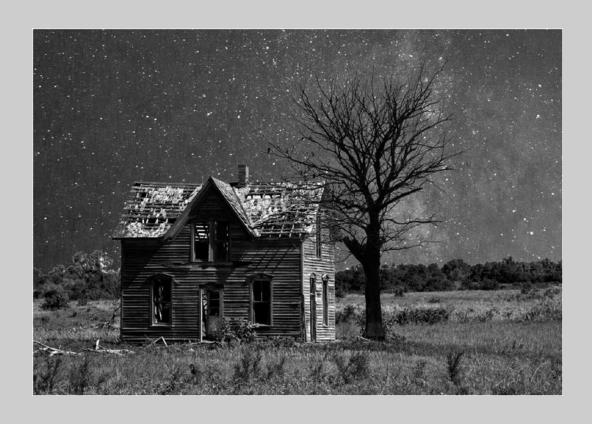

#### "MILKY WAY ABOVE FARMHOUSE" © IRENE KRAMER 2018 S4C International Exhibition of Photography PID Monochrome Theme - Building(s)

PID Monochrome Page 109 https://www.s4c-ex.org/