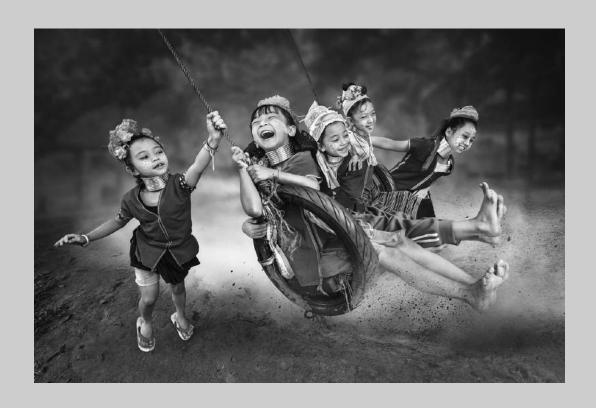

#### "TREE IN THE HEDGEROW" © STAN FARROW 2018 S4C International Exhibition of Photography PID Monochrome General

PID Monochrome Page 73 https://www.s4c-ex.org/

"PRINCESSES-BW"
© HELMUT FOERSTER
2018 S4C International Exhibition of Photography
PID Monochrome General
S4C Gold