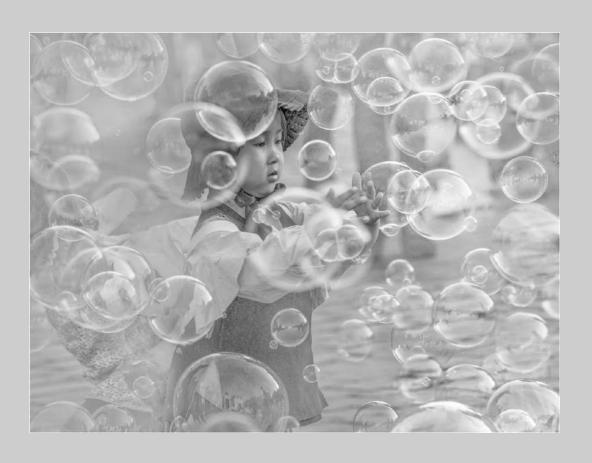

# "COLOR BUBBLES 9M" © YI WAN, GMPSA 2018 S4C International Exhibition of Photography PID Monochrome General S4C Bronze

PID Monochrome Page 207 https://www.s4c-ex.org/