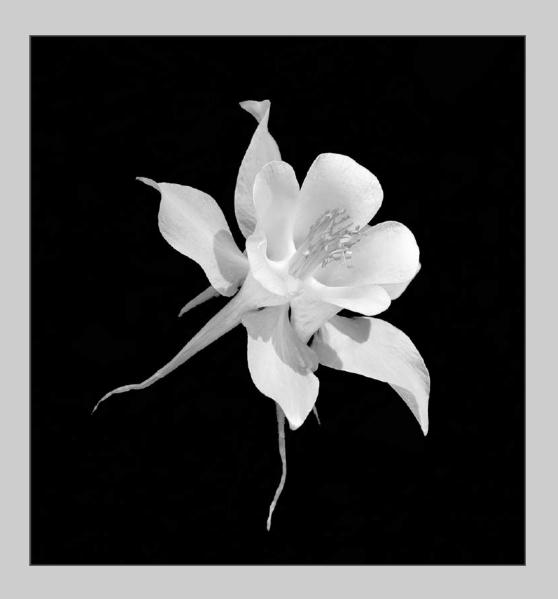

# "LIGHTHOUSE STAIRS" © MARGARET HENNES, QPSA 2018 S4C International Exhibition of Photography PID Monochrome General HM

PID Monochrome Page 89 https://www.s4c-ex.org/