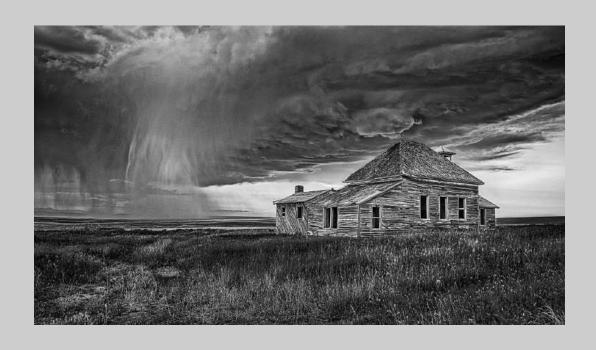

PID Monochrome Page 85 https://www.s4c-ex.org/

"WALLS AND GATE - ROTHENBURG"
© TANYA GRIMES-SACKETT
2018 S4C International Exhibition of Photography
PID Monochrome Theme - Building(s)

PID Monochrome Page 86 https://www.s4c-ex.org/