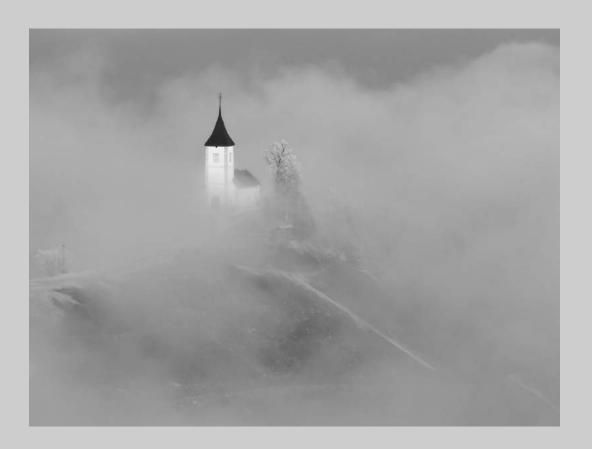

## "DANUBE BRIDGES" © IAN LEDGARD, GMPSA 2018 S4C International Exhibition of Photography PID Monochrome General

PID Monochrome Page 122 https://www.s4c-ex.org/

"SAINT AND CHURCH"
© IAN LEDGARD, GMPSA
2018 S4C International Exhibition of Photography
PID Monochrome Theme - Building(s)