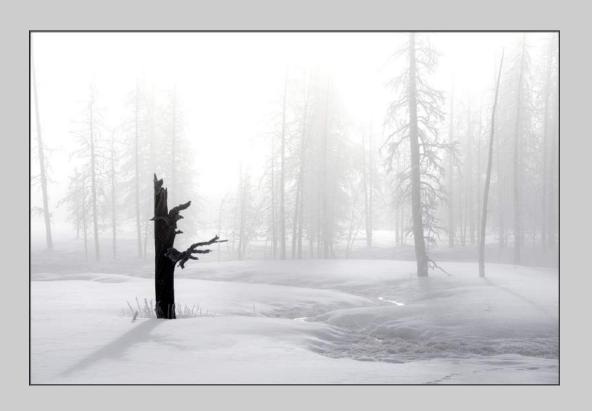

## "DEAD TREE" © BRIAN DAVIS 2018 S4C International Exhibition of Photography PID Monochrome General

PID Monochrome Page 58 https://www.s4c-ex.org/