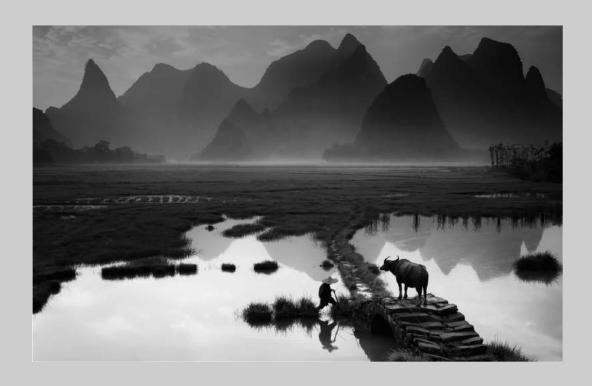

## "FARMER AND WATERBUFFALO" © DAVID LARONDE, APSA, EPSA 2018 S4C International Exhibition of Photography PID Monochrome General

PID Monochrome Page 117
https://www.s4c-ex.org/