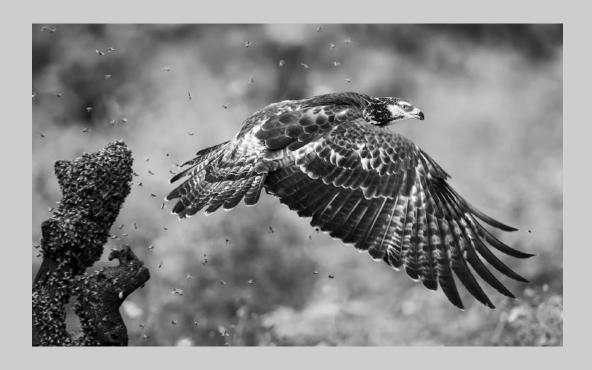

## "HONEY BUZZARD IN FLIGHT 10" © KOON NAM CHEUNG, MPSA 2018 S4C International Exhibition of Photography PID Monochrome General

PID Monochrome Page 43 https://www.s4c-ex.org/