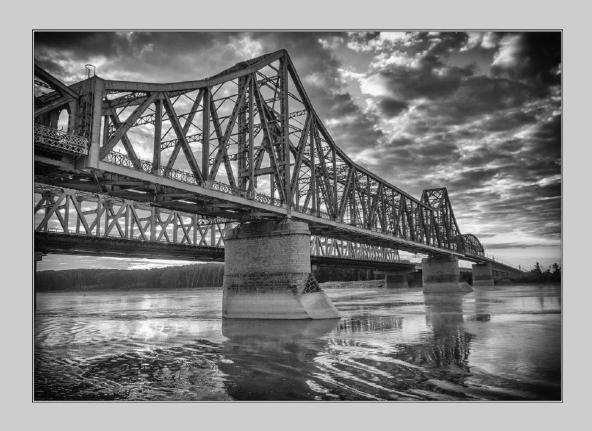

## "QUEENSBORO BRIDGE" © JANET BALLARD, PPSA 2018 S4C International Exhibition of Photography PID Monochrome Theme - Building(s)

PID Monochrome Page 10 https://www.s4c-ex.org/

"COLUMBINE 10"
© JOHN BEISHKE
2018 S4C International Exhibition of Photography
PID Monochrome General