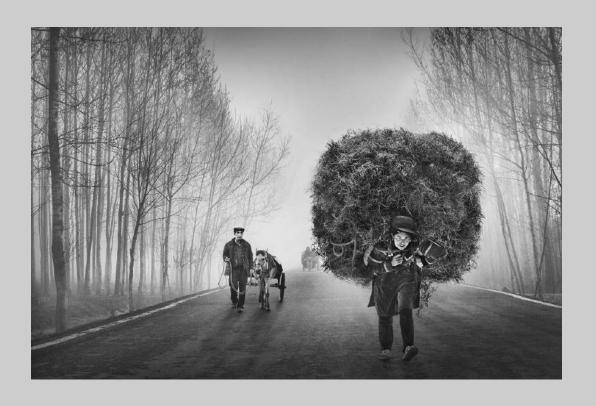

# "BURDEN OF LIFE 1" © ARNALDO PAULO CHE 2018 S4C International Exhibition of Photography PID Monochrome General Judge's Choice

PID Monochrome Page 34 https://www.s4c-ex.org/

### "HAPPY KIDS" © ARNALDO PAULO CHE 2018 S4C International Exhibition of Photography PID Monochrome General

PID Monochrome Page 35 https://www.s4c-ex.org/

# "NEW STAR 2" © ARNALDO PAULO CHE 2018 S4C International Exhibition of Photography PID Monochrome General HM

PID Monochrome Page 36 https://www.s4c-ex.org/

# "WAVY NETS 2" © ARNALDO PAULO CHE 2018 S4C International Exhibition of Photography PID Monochrome General S4C Bronze

PID Monochrome Page 37 https://www.s4c-ex.org/