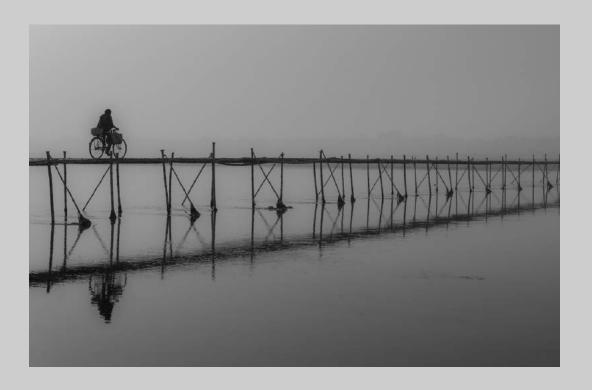

## "THE CYCLIST" © PROSENJIT DAS, QPSA 2018 S4C International Exhibition of Photography PID Monochrome General

PID Monochrome Page 57 https://www.s4c-ex.org/