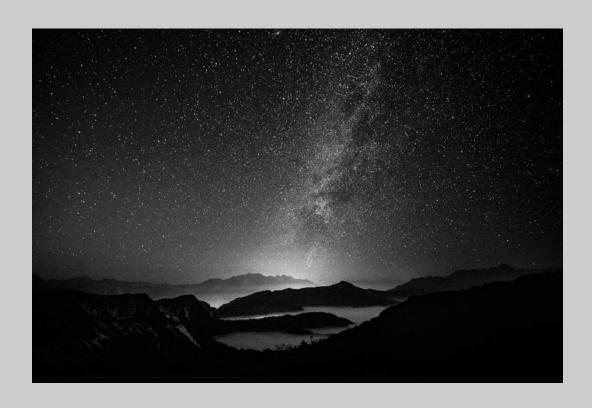

#### "MILKY WAY ABOVE FARMHOUSE" © IRENE KRAMER 2018 S4C International Exhibition of Photography PID Monochrome Theme - Building(s)

PID Monochrome Page 109 https://www.s4c-ex.org/