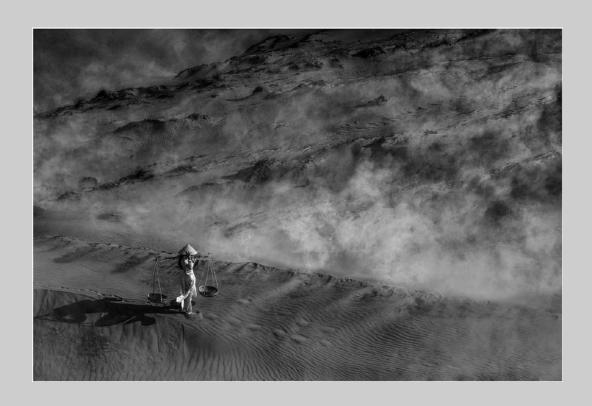

# "BURDEN OF LIFE 1" © ARNALDO PAULO CHE 2018 S4C International Exhibition of Photography PID Monochrome General Judge's Choice

PID Monochrome Page 34 https://www.s4c-ex.org/