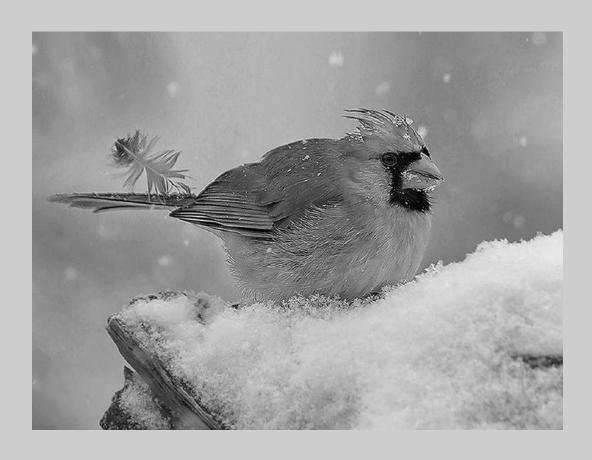

#### "BW CARDINAL IN SNOW" © HUONG HOA NGUYEN 2018 S4C International Exhibition of Photography PID Monochrome General

PID Monochrome Page 152 https://www.s4c-ex.org/