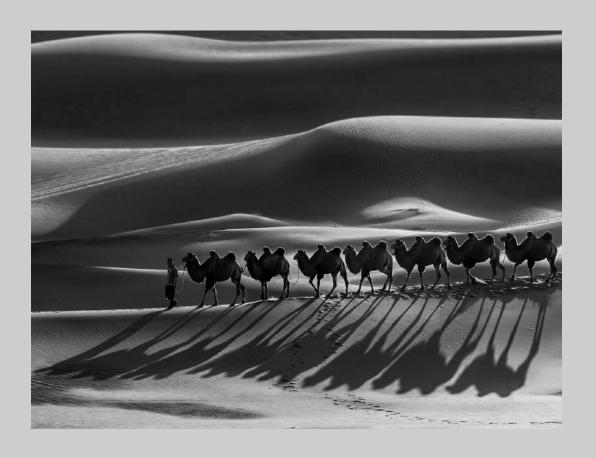

# "THE GREAT CAVALCADE" © JOAO TABORDA, PPSA 2018 S4C International Exhibition of Photography PID Monochrome General Judge's Choice

PID Monochrome Page 189 https://www.s4c-ex.org/