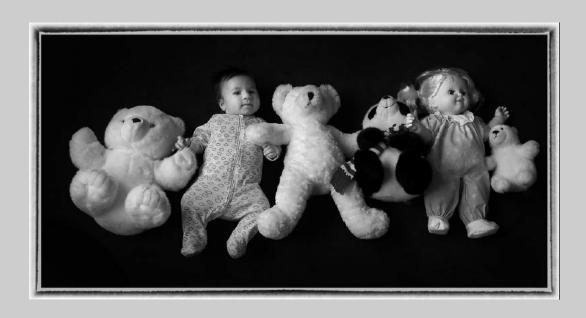

#### "BABY DOLLS" © RUTH GOLDWASSER 2018 S4C International Exhibition of Photography PID Monochrome General

PID Monochrome Page 78 https://www.s4c-ex.org/