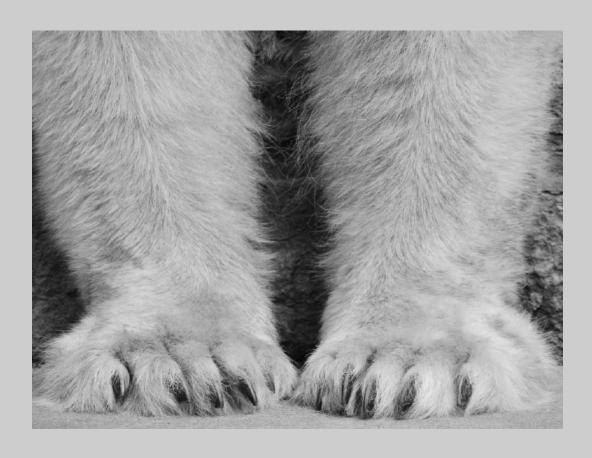

## "PAWS OF THE BEAR" © EKKEHARD RETELSDORF, GMPSA 2018 S4C International Exhibition of Photography PID Monochrome General

PID Monochrome Page 166 https://www.s4c-ex.org/