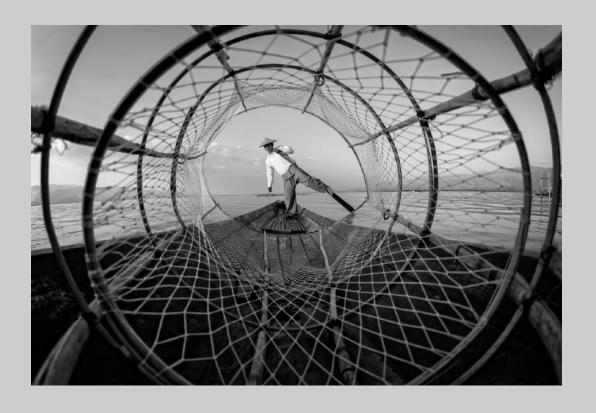

## "FISHERMAN IN CIRCLE BW" © WING CHUNG KENNETH LEUNG, EPSA 2018 S4C International Exhibition of Photography PID Monochrome General

PID Monochrome Page 128 https://www.s4c-ex.org/