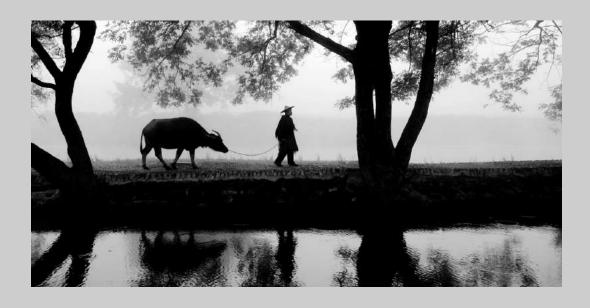

## "FARMER AND WATERBUFFALO" © DAVID LARONDE, APSA, EPSA 2018 S4C International Exhibition of Photography PID Monochrome General

PID Monochrome Page 117
https://www.s4c-ex.org/

## "WATERBUFFALO WITH FARMER" © DAVID LARONDE, APSA, EPSA 2018 S4C International Exhibition of Photography PID Monochrome General HM

PID Monochrome Page 118 https://www.s4c-ex.org/