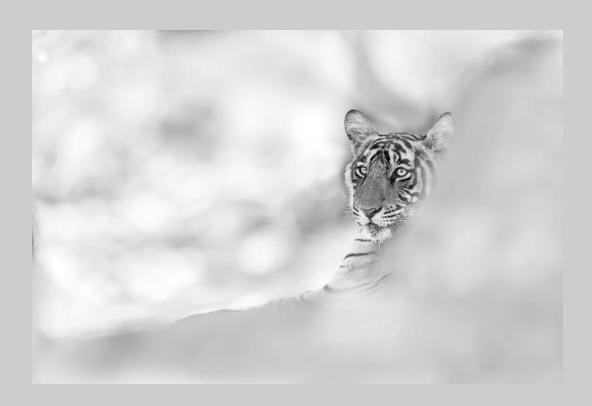

PID Monochrome Page 197 https://www.s4c-ex.org/

"LION PORTRAIT BW"
© PETER TEUSCHEL, PPSA
2018 S4C International Exhibition of Photography
PID Monochrome General
HM

PID Monochrome Page 198 https://www.s4c-ex.org/