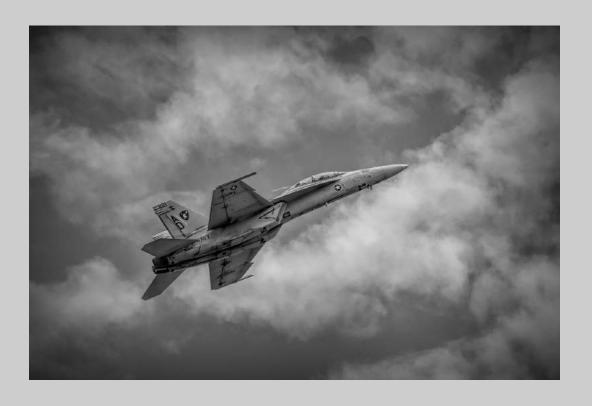

## "SUPER HORNET IN BLACK AND WHITE" © MICHELE PETERSON, QPSA 2018 S4C International Exhibition of Photography PID Monochrome General

PID Monochrome Page 159 https://www.s4c-ex.org/

"APPROACHING STORM"
© SHARON PRISLIPSKY
2018 S4C International Exhibition of Photography
PID Monochrome General
Chair's Award - GPU