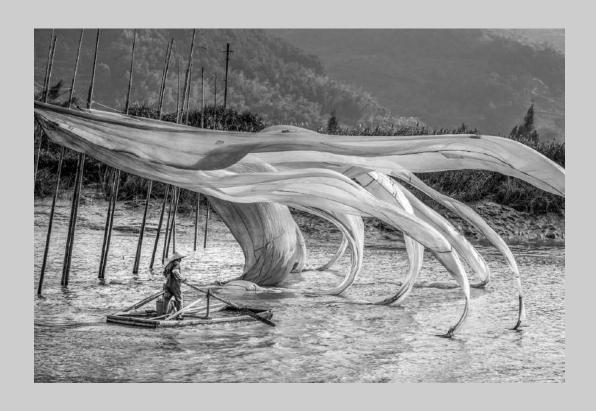

# "WAVY NETS 2" © ARNALDO PAULO CHE 2018 S4C International Exhibition of Photography PID Monochrome General S4C Bronze

PID Monochrome Page 37 https://www.s4c-ex.org/