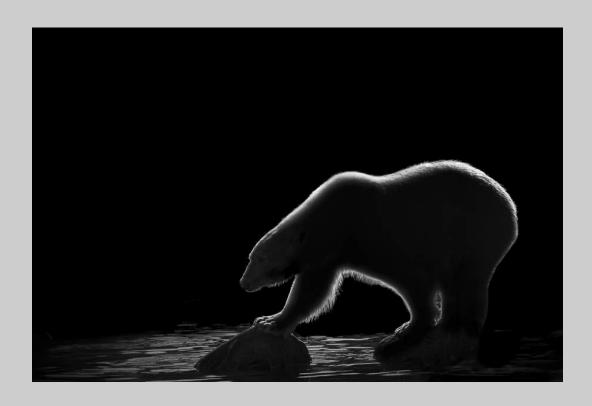

## "ARCTIC LIGHT" © THOMAS VIJAYAN 2018 S4C International Exhibition of Photography PID Monochrome General Judge's Choice

PID Monochrome Page 203 https://www.s4c-ex.org/