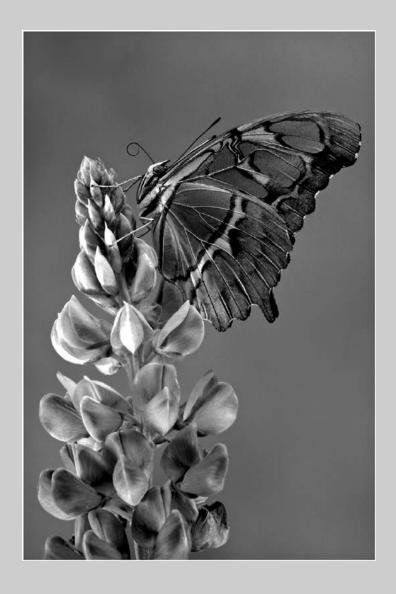

#### "MALACHITE ON LUPINE B&W" © IRENE KRAMER 2018 S4C International Exhibition of Photography PID Monochrome General

PID Monochrome Page 108 https://www.s4c-ex.org/