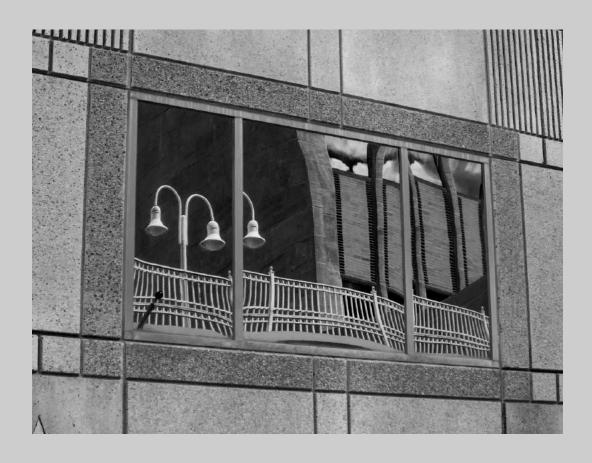

# "SKY WINDOW" © HSIULING CHIU 2018 S4C International Exhibition of Photography PID Monochrome Theme - Building(s) S4C Bronze

PID Monochrome Page 46 https://www.s4c-ex.org/