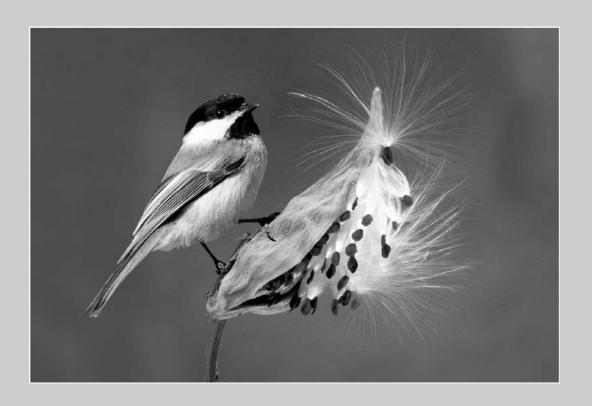

#### "CHICKADEE ON MILKWEED POD" © IRENE KRAMER 2018 S4C International Exhibition of Photography PID Monochrome General

PID Monochrome Page 107 https://www.s4c-ex.org/