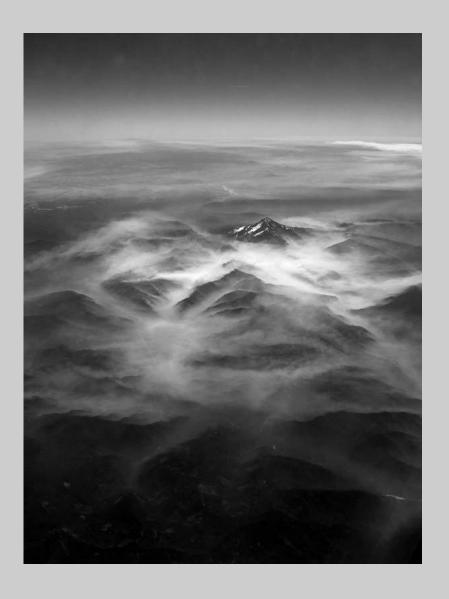

PID Monochrome Page 85 https://www.s4c-ex.org/

"WALLS AND GATE - ROTHENBURG"
© TANYA GRIMES-SACKETT
2018 S4C International Exhibition of Photography
PID Monochrome Theme - Building(s)

PID Monochrome Page 86 https://www.s4c-ex.org/