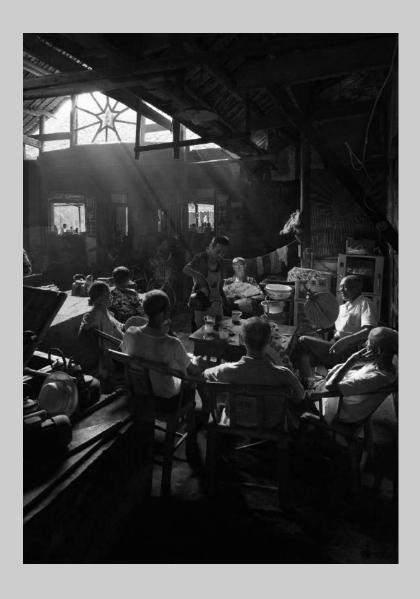

# "THE GREAT CAVALCADE" © JOAO TABORDA, PPSA 2018 S4C International Exhibition of Photography PID Monochrome General Judge's Choice

PID Monochrome Page 189 https://www.s4c-ex.org/