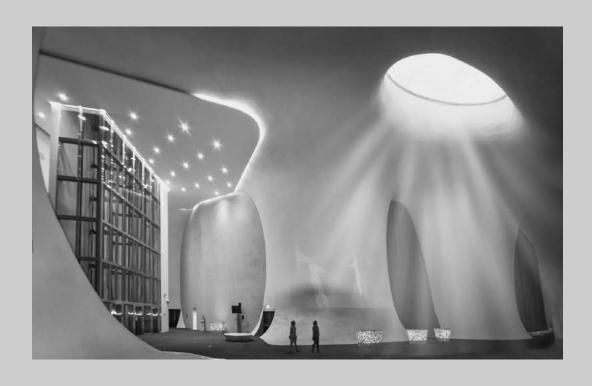

# "LANYANG MUSEUM" © HSIULING CHIU 2018 S4C International Exhibition of Photography PID Monochrome Theme - Building(s) HM

PID Monochrome Page 44 https://www.s4c-ex.org/