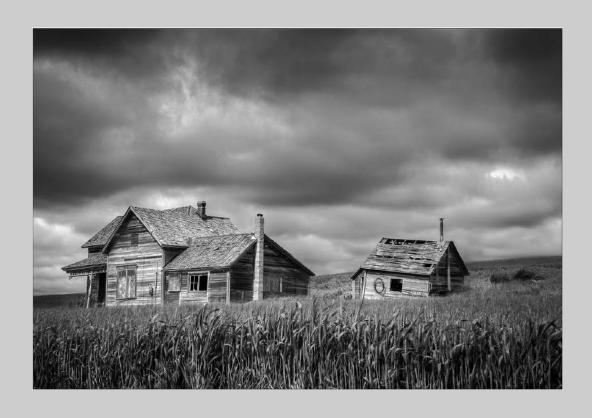

# "WEBER FARMHOUSE MONO" © PEGGY BENSON 2018 S4C International Exhibition of Photography PID Monochrome Theme - Building(s) HM

PID Monochrome Page 17 https://www.s4c-ex.org/