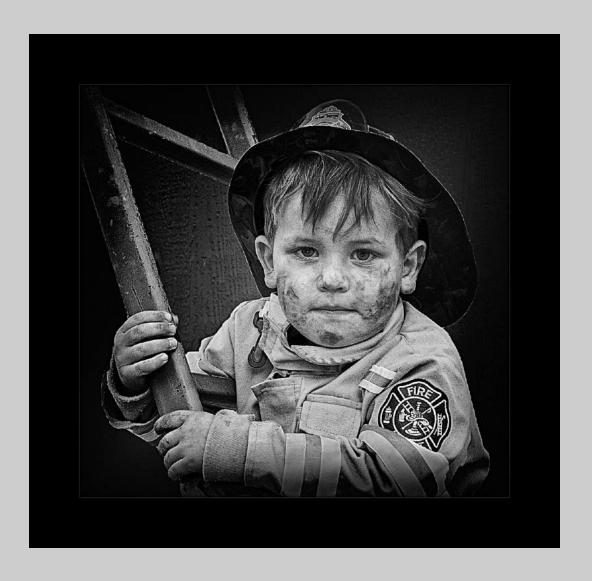

## "FIREMAN CHASE ON THE LADDER" © HELEN HENRY, QPSA 2018 S4C International Exhibition of Photography PID Monochrome General

PID Monochrome Page 91 https://www.s4c-ex.org/