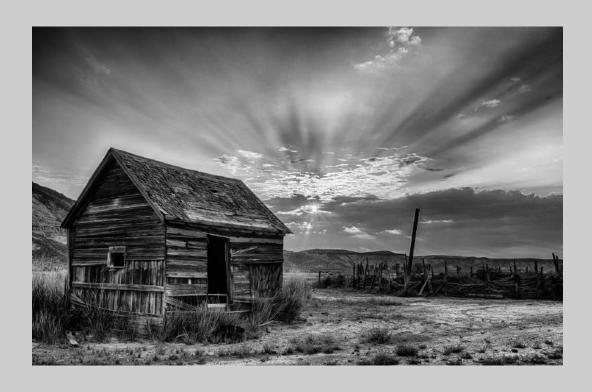

## "CABIN SUNRISE 4924" © JOHN WHITE 2018 S4C International Exhibition of Photography PID Monochrome Theme - Building(s)

PID Monochrome Page 219 https://www.s4c-ex.org/