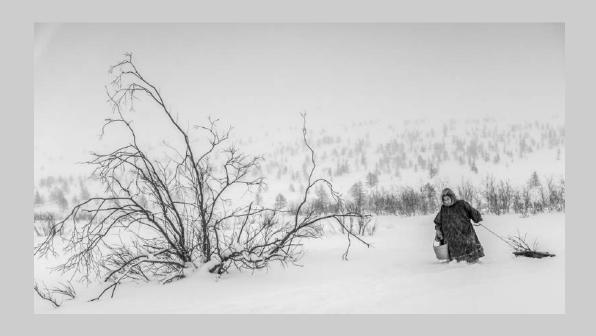

#### "SNOW STORM-BW" © YOUMANS HSIONG 2018 S4C International Exhibition of Photography PID Monochrome General

PID Monochrome Page 93 https://www.s4c-ex.org/