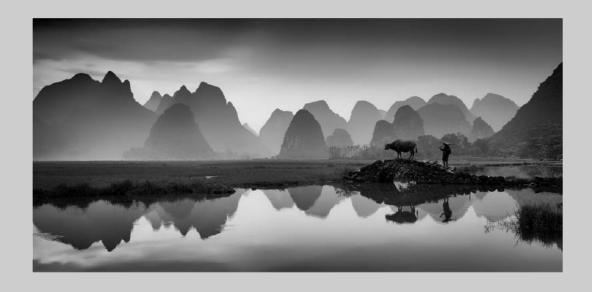

## "WATERBUFFALO WITH FARMER" © DAVID LARONDE, APSA, EPSA 2018 S4C International Exhibition of Photography PID Monochrome General HM

PID Monochrome Page 118 https://www.s4c-ex.org/