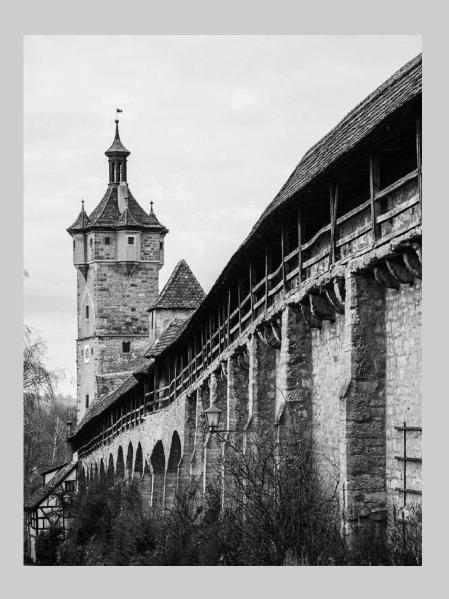

PID Monochrome Page 85 https://www.s4c-ex.org/

"WALLS AND GATE - ROTHENBURG"
© TANYA GRIMES-SACKETT
2018 S4C International Exhibition of Photography
PID Monochrome Theme - Building(s)

PID Monochrome Page 86 https://www.s4c-ex.org/