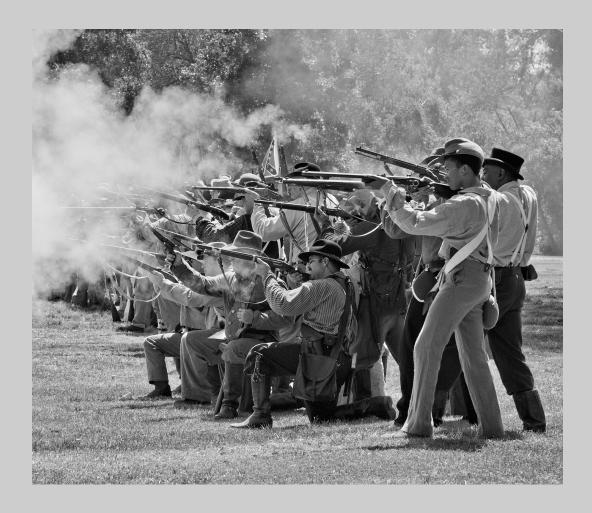

### PID MONOCHROME THEME (OLDEN TIMES) JUDGE'S CHOICE

"CIVIL WAR REENACTMENT" © THANH LAM, PPSA

S4C 2016 International Exhibition of Photography
GPU Gold Medal
awarded to
Viki Gaul, APSA, PPSA
for the highest combined score across all 4 PID sections