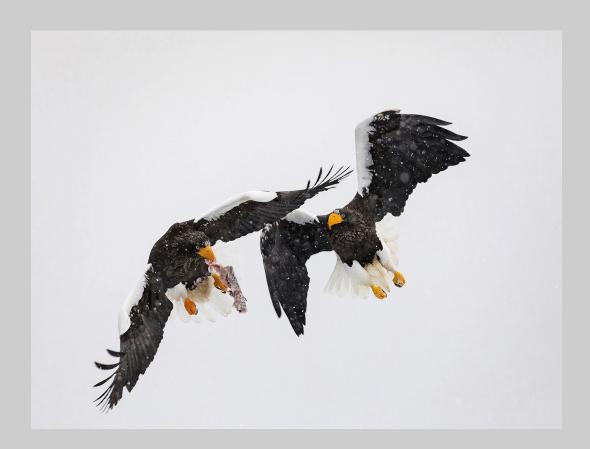

#### NATURE WILDLIFE S4C BRONZE

"RAINBOW BEE-EATER 1787" © NEVILLE H W FOSTER, PPSA

NATURE WILDLIFE JUDGE'S CHOICE

"FLY FOR FOOD" © WEI FU