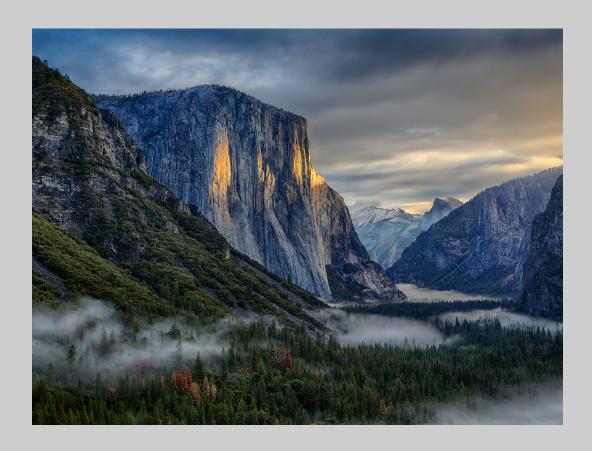

### NATURE GENERAL JUDGE'S CHOICE

"YOSEMITE TUNNEL VIEW 6366" © NAN CARDER, APSA, MPSA