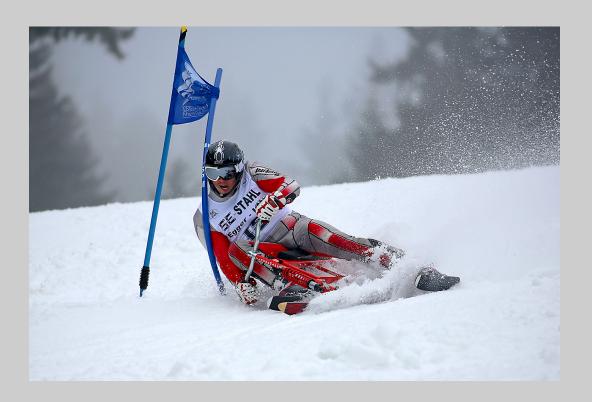

### Photojournalism General

### PHOTOJOURNALISM GENERAL PSA BEST OF SHOW GOLD

"SURPRISE"
© ALOIS BERNKOPF