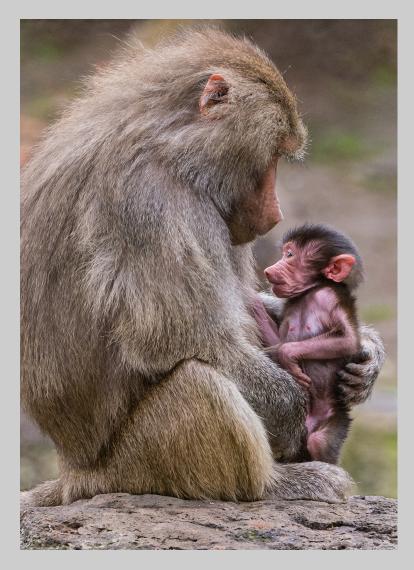

### "BABOON WITH INFANT" © DENNIS HILL

NATURE GENERAL S4C BRONZE

"LOST MY MOM" © FAHAD ALENEZI