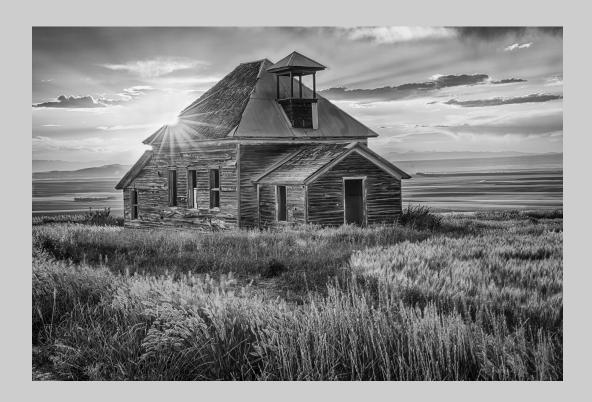

#### PID MONOCHROME THEME (OLDEN TIMES) S4C SILVER

"ST ELMO GHOST TOWN VIEW" © BOB BENSON, APSA

PID MONOCHROME THEME (OLDEN TIMES) S4C SILVER

"GOT MILK UNDER SIDE SADDLE MONO"
© LISA ST PIERRE SOWELL