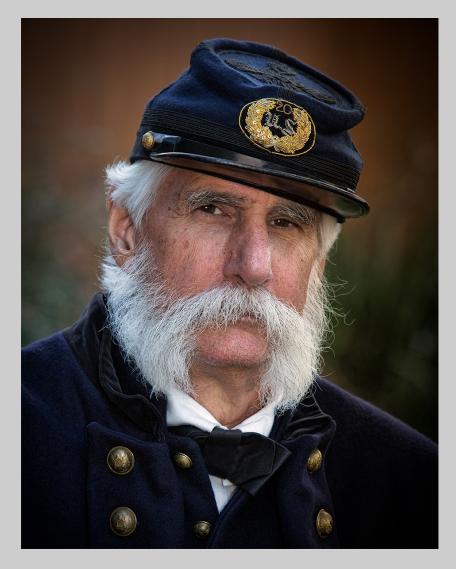

### PID MONOCHROME THEME (OLDEN TIMES) JUDGE'S CHOICE

"CIVIL WAR REENACTMENT" © THANH LAM, PPSA

S4C 2016 International Exhibition of Photography
GPU Gold Medal
awarded to
Viki Gaul, APSA, PPSA
for the highest combined score across all 4 PID sections