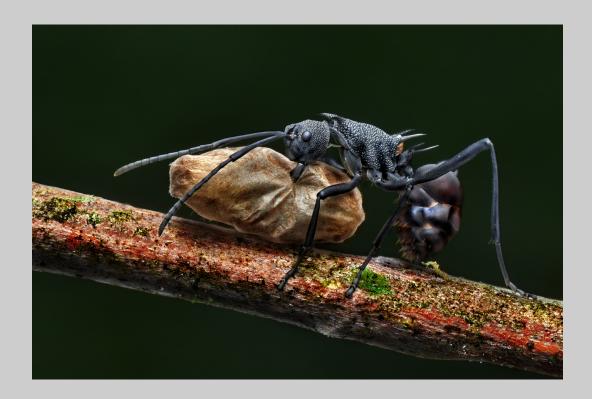

R REENACTMENT" © THANH LAM, PPSA









S4C 2016 International Exhibition of Photography
GPU Gold Medal
awarded to
Viki Gaul, APSA, PPSA
for the highest combined score across all 4 PID sections

VIEW ONLINE









PID Color General









PID Color Theme (Human or Animal Portrait)









PID Mono General











PID Mono Theme (Olden Times)







### Nature General





### NATURE GENERAL PSA BEST OF SHOW GOLD

### "GREBE CHICK TAKING FEATHER" © JERRY FENWICK





#### NATURE GENERAL S4C GOLD - BEST PARENT-OFFSPRING INTERACTION

"CHEETAH CUB HELPS"
© BOB DEVINE, MPSA





#### NATURE GENERAL S4C SILVER

"CHEETAH WITH 3 CUBS"
© BOB DEVINE, MPSA





NATURE GENERAL S4C SILVER

### "BABOON WITH INFANT" © DENNIS HILL





NATURE GENERAL S4C BRONZE

"LOST MY MOM" © FAHAD ALENEZI





#### NATURE GENERAL S4C BRONZE

"ANT" © SAY BOON FOO





#### NATURE GENERAL S4C BRONZE

### "COMMON TERN FAMILY" © LESLEY MATTUCHIO





### NATURE GENERAL JUDGE'S CHOICE

"YOSEMITE TUNNEL VIEW 6366" © NAN CARDER, APSA, MPSA





### NATURE GENERAL JUDGE'S CHOICE

### "TASTY" © ARNALDO PAULO CHE





### NATURE GENERAL JUDGE'S CHOICE

### "ELEPHANT AND CALF LOVE MASAI" © BOB DEVINE, MPSA









### Nature Wildlife





### NATURE WILDLIFE PSA BEST OF SHOW GOLD

"FIRST STEPS"
© HANS ZIMA





#### NATURE WILDLIFE S4C GOLD

### "ROYAL PENGUINS DISPLAY" © DENNIS HILL





#### NATURE WILDLIFE S4C SILVER

### "IN THE VASTNESS OF ARCTIC" © SERGEY AGAPOV





NATURE WILDLIFE S4C SILVER

"SPIDER SILKING CHRISTMAS BEETLE"
© JIM THOMSON, FRPS





#### NATURE WILDLIFE S4C BRONZE

### "THE GRE