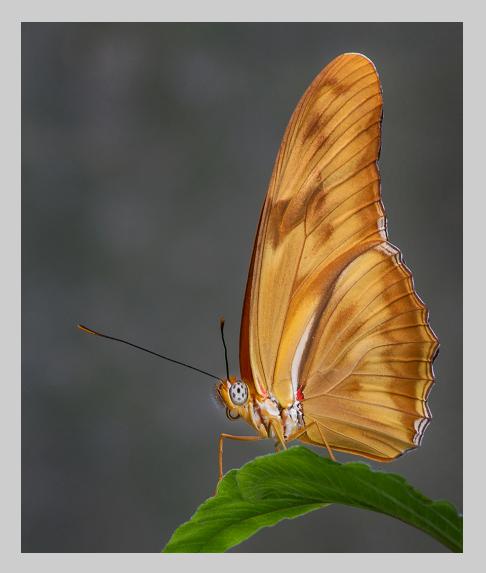

#### PID COLOR THEME (HUMAN/ANIMAL PORTRAIT) JUDGE'S CHOICE

"DONNA'S HAIR"
© JR SCHNELZER, APSA