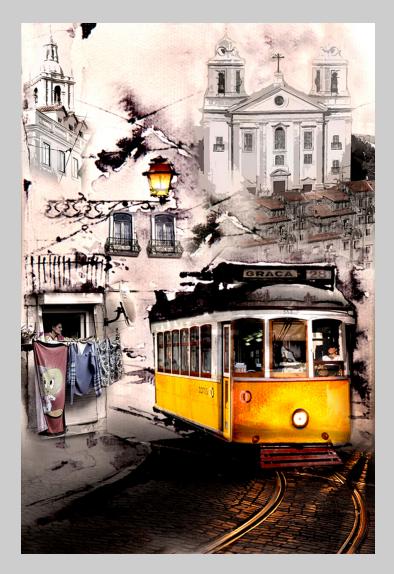

gpuphoto.com

PSA 2017-235

2017 L170083-M1G USA

Next







#### **S4C INTERNATIONAL EXHIBITION OF PHOTOGRAPHY**

General Chair: Joanne Stolte, FPSA, MPSA, EFIAP, HonS4C, DFS4C

Director of Operations: Stuart Lynn, APSA, HonS4C, DFS4C

#### INDEX

(Go to section by clicking on title)

**GPU Medal** 

**PID Color General** 

**PID Color Theme (Human or Animal Portrait)** 

**PID Monochrome General** 

PID Monochrome Theme (Olden Times)

**Nature General** 

**Nature Wildlife** 

**Photojournalism General** 

**Photojournalism Human Interest** 







#### PID Color General





PID COLOR GENERAL PSA BEST OF SHOW GOLD

"ALOFT OF MARS-USA ARIZON"
© ALEXEY SULOEV





PID COLOR GENERAL S4C GOLD

"EXCITING STORY"
© KEN LEE





PID COLOR GENERAL S4C SILVER

"MORE TULIPS 21" © DEE MCMILLAN





PID COLOR GENERAL S4C SILVER

"LOVELY CITY" © JOAO TABORDA, PPSA





#### PID COLOR GENERAL S4C BRONZE

#### "LIGHTS OF HOPE 1" © ARNALDO PAULO CHE





#### PID COLOR GENERAL S4C BRONZE

#### "BEAUTIFUL UMBRELLA" © TICK NGEE LAU





PID COLOR GENERAL S4C BRONZE

"INDIAN CHIEF" © NORMA WARDEN





PID COLOR GENERAL JUDGE'S CHOICE

#### "NO TIME" © HELMUT FOERSTER





PID COLOR GENERAL JUDGE'S CHOICE

"MASTER IS BACK"
© JANSEN HALIM





PID COLOR GENERAL JUDGE'S CHOICE

"LEAP TO THE SUN" © BARBARA JENKIN, GMPSA, BPSA





PID COLOR GENERAL CHAIR'S AWARD - GPU

#### "STARTLED RED-TAILED HAWK" © IRENE KRAMER









#### PID Color Theme (Human/Animal Portrait)





PID COLOR THEME (HUMAN/ANIMAL PORTRAIT)
PSA BEST OF SHOW GOLD

"FACE 2" © YI WAN, MPSA





#### PID COLOR THEME (HUMAN/AN