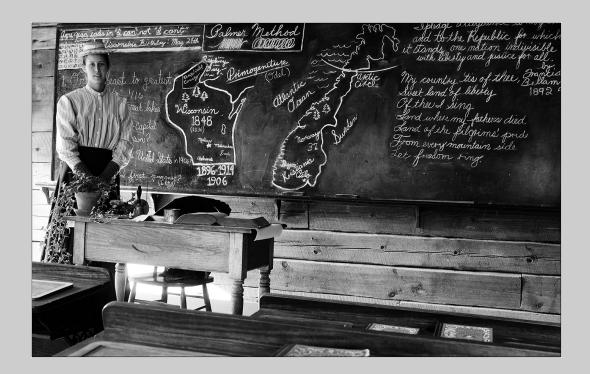

### PID MONOCHROME THEME (OLDEN TIMES) JUDGE'S CHOICE

"SCHOOL MARM" © PEGGY BENSON