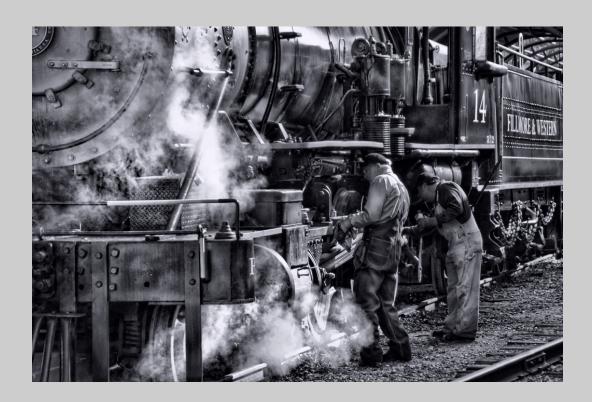

### PID MONOCHROME THEME (OLDEN TIMES) JUDGE'S CHOICE

"THE BALDWIN LOCOMOTIVE" © JIM HAGAN