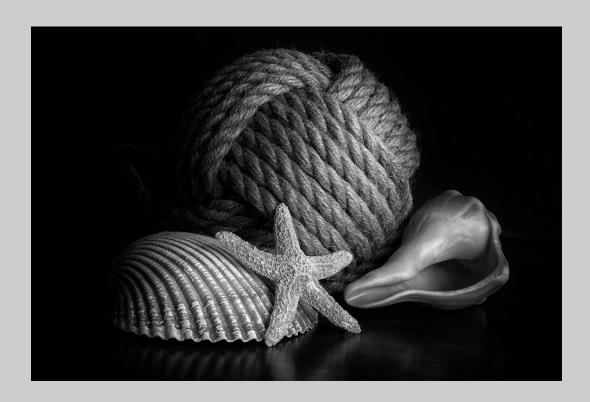

### PID MONOCHROME GENERAL JUDGE'S CHOICE

"MERCED RIVER WITH HALF DOME" © LYNN THOMPSON, FPSA, EPSA

PID MONOCHROME GENERAL CHAIR'S AWARD - GPU

"SHELLS AND MONKEY FIST"
© CINDY LYNCH