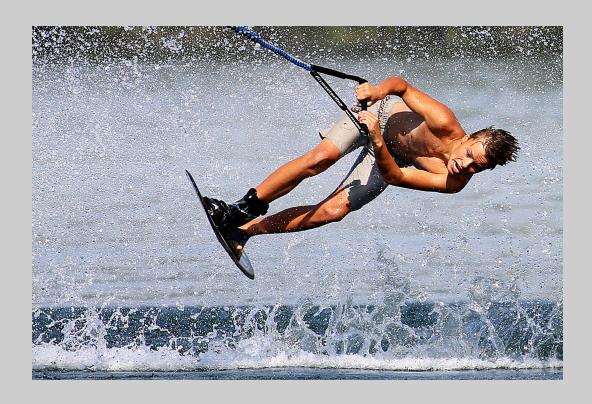

### PHOTOJOURNALISM GENERAL JUDGE'S CHOICE

"THE FLYING MAN" © JOAO TABORDA, PPSA