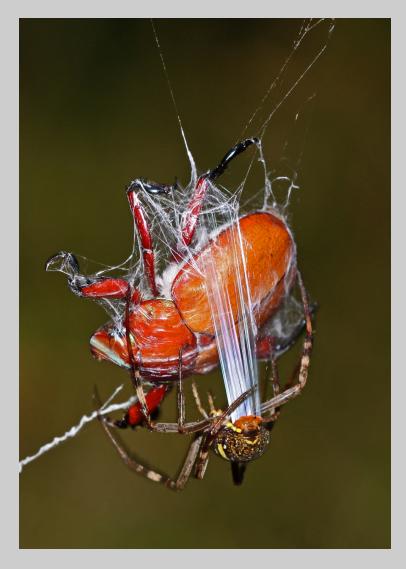

### "IN THE VASTNESS OF ARCTIC" © SERGEY AGAPOV

NATURE WILDLIFE S4C SILVER

"SPIDER SILKING CHRISTMAS BEETLE"
© JIM THOMSON, FRPS