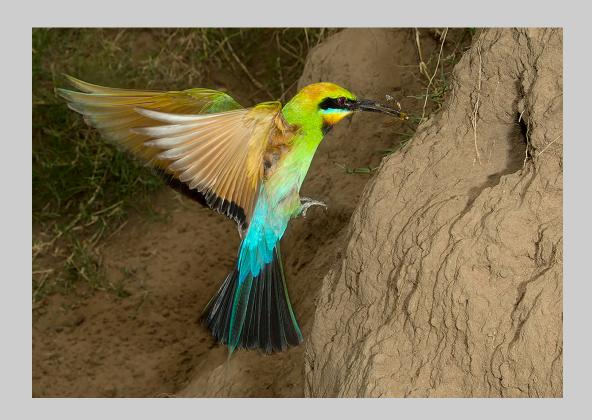

#### NATURE WILDLIFE S4C BRONZE

"RAINBOW BEE-EATER 1787" © NEVILLE H W FOSTER, PPSA

NATURE WILDLIFE JUDGE'S CHOICE

"FLY FOR FOOD" © WEI FU