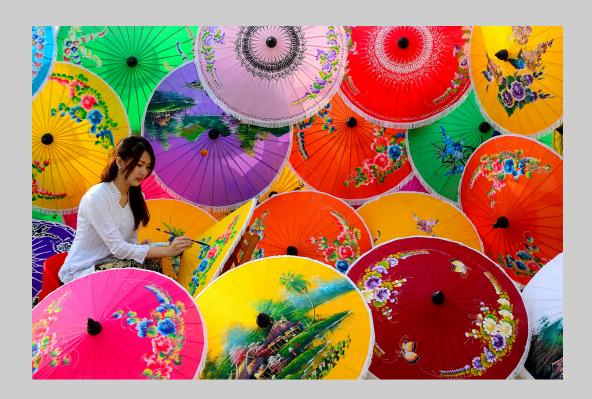

#### "BEAUTIFUL UMBRELLA" © TICK NGEE LAU

PID COLOR GENERAL S4C BRONZE

"INDIAN CHIEF" © NORMA WARDEN

PID COLOR GENERAL JUDGE'S CHOICE