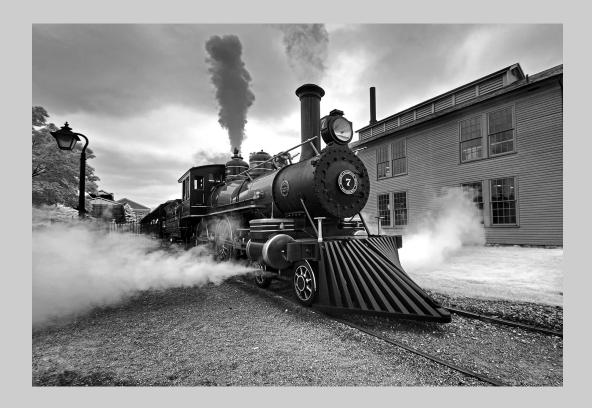

### PID MONOCHROME THEME (OLDEN TIMES) JUDGE'S CHOICE

"THE BALDWIN LOCOMOTIVE" © JIM HAGAN