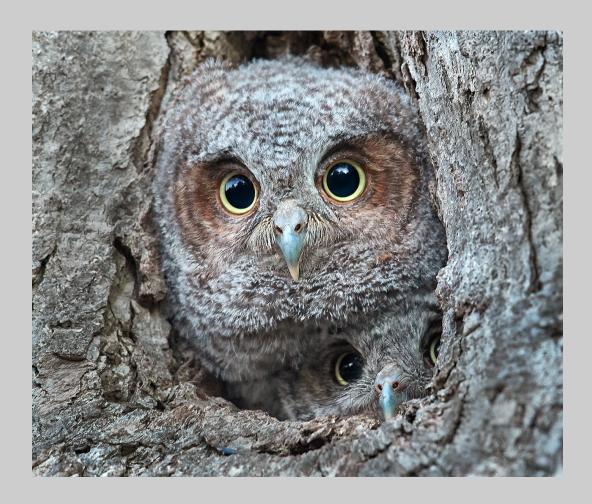

#### PID COLOR THEME (HUMAN/ANIMAL PORTRAIT) JUDGE'S CHOICE

"SCREECH OWLETS" © LESLEY MATTUCHIO