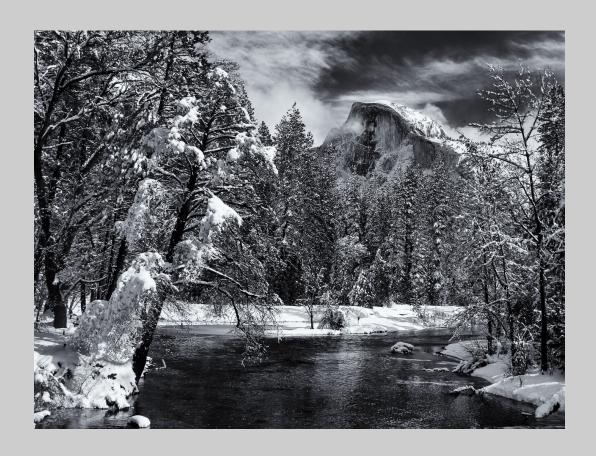

### PID MONOCHROME GENERAL JUDGE'S CHOICE

"MERCED RIVER WITH HALF DOME" © LYNN THOMPSON, FPSA, EPSA

PID MONOCHROME GENERAL CHAIR'S AWARD - GPU

"SHELLS AND MONKEY FIST"
© CINDY LYNCH