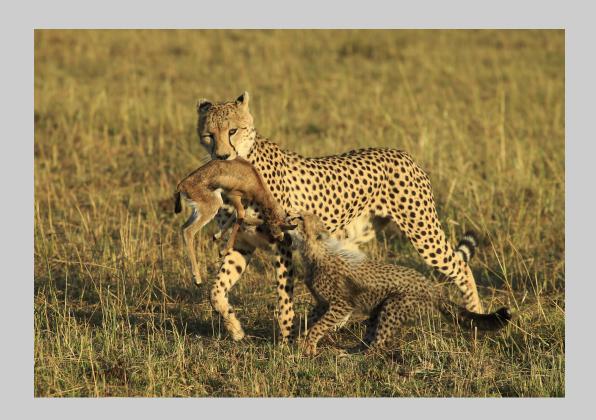

#### NATURE GENERAL S4C GOLD - BEST PARENT-OFFSPRING INTERACTION

"CHEETAH CUB HELPS"
© BOB DEVINE, MPSA