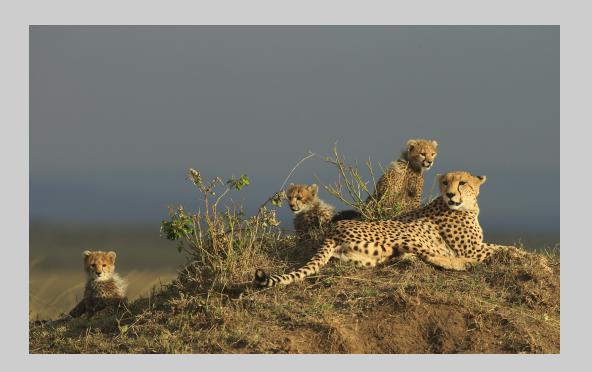

#### NATURE GENERAL S4C SILVER

"CHEETAH WITH 3 CUBS"
© BOB DEVINE, MPSA

NATURE GENERAL S4C SILVER