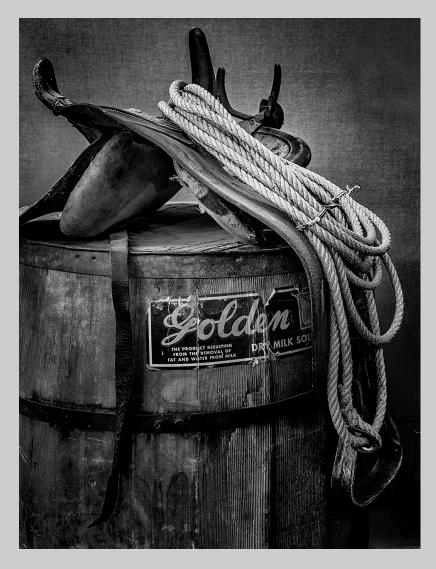

#### PID MONOCHROME THEME (OLDEN TIMES) S4C SILVER

"ST ELMO GHOST TOWN VIEW" © BOB BENSON, APSA

PID MONOCHROME THEME (OLDEN TIMES) S4C SILVER

"GOT MILK UNDER SIDE SADDLE MONO"
© LISA ST PIERRE SOWELL