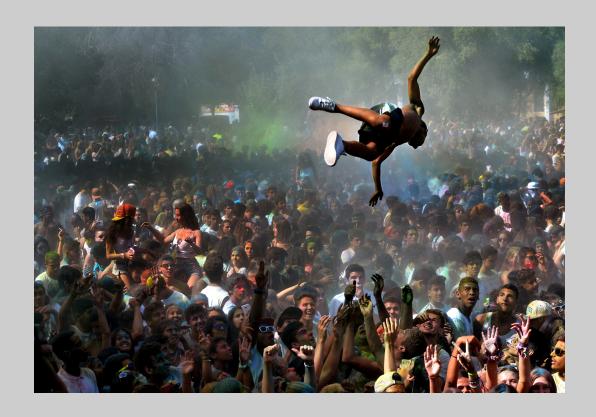

### PHOTOJOURNALISM GENERAL JUDGE'S CHOICE

"THE FLYING MAN" © JOAO TABORDA, PPSA