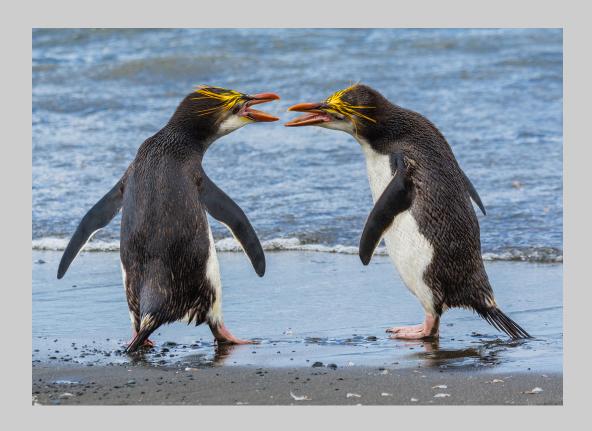

S4C GOLD - BEST PARENT-OFFSPRING INTERACTION

"CHEETAH CUB HELPS"
© BOB DEVINE, MPSA





#### NATURE GENERAL S4C SILVER

"CHEETAH WITH 3 CUBS"
© BOB DEVINE, MPSA





NATURE GENERAL S4C SILVER

### "BABOON WITH INFANT" © DENNIS HILL





NATURE GENERAL S4C BRONZE

"LOST MY MOM" © FAHAD ALENEZI





#### NATURE GENERAL S4C BRONZE

"ANT" © SAY BOON FOO





#### NATURE GENERAL S4C BRONZE

### "COMMON TERN FAMILY" © LESLEY MATTUCHIO





### NATURE GENERAL JUDGE'S CHOICE

"YOSEMITE TUNNEL VIEW 6366" © NAN CARDER, APSA, MPSA





### NATURE GENERAL JUDGE'S CHOICE

### "TASTY" © ARNALDO PAULO CHE





### NATURE GENERAL JUDGE'S CHOICE

### "ELEPHANT AND CALF LOVE MASAI" © BOB DEVINE, MPSA









### Nature Wildlife





### NATURE WILDLIFE PSA BEST OF SHOW GOLD

"FIRST STEPS"
© HANS ZIMA





#### NATURE WILDLIFE S4C GOLD

### "ROYAL PENGUINS DISPLAY" © DENNIS HILL





#### NATURE WILDLIFE S4C SILVER

### "IN THE VASTNESS OF ARCTIC" © SERGEY AGAPOV





NATURE WILDLIFE S4C SILVER

"SPIDER SILKING CHRISTMAS BEETLE"
© JIM THOMSON, FRPS





#### NATURE WILDLIFE S4C BRONZE

### "THE GREAT MIGRATION WILDEBEEST 2" © SERGEY AGAPOV





NATURE WILDLIFE S4C BRONZE

### "WESTERN GREBE GRASS DANCE" © JERRY FENWICK





#### NATURE WILDLIFE S4C BRONZE

"RAINBOW BEE-EATER 1787" © NEVILLE H W FOSTER, PPSA





NATURE WILDLIFE JUDGE'S CHOICE

"FLY FOR FOOD" © WEI FU





### NATURE WILDLIFE JUDGE'S CHOICE

"SHARING"
© GUEK CHENG LIM





### NATURE WILDLIFE JUDGE'S CHOICE

"PALLID BAT DRINKING" © JR SCHNELZER, APSA









### Photojournalism General





### PHOTOJOURNALISM GENERAL PSA