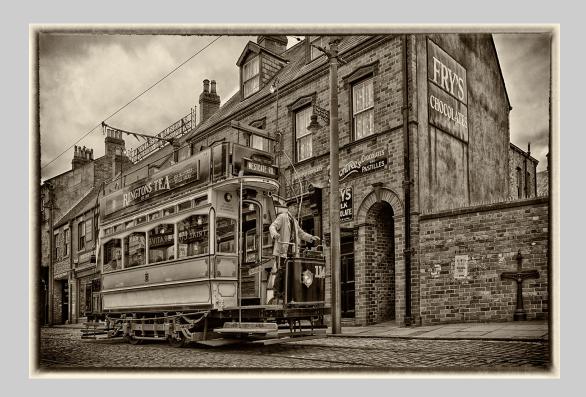

#### PID MONOCHROME THEME (OLDEN TIMES) \$4C GOLD

"TRAM TO WESTGATE" © DAVID BUTLER, EPSA