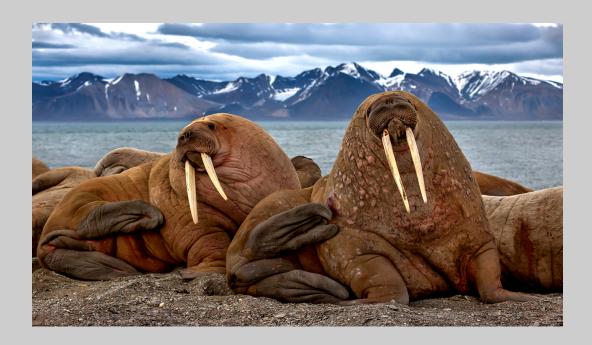

### "IN THE VASTNESS OF ARCTIC" © SERGEY AGAPOV

NATURE WILDLIFE S4C SILVER

"SPIDER SILKING CHRISTMAS BEETLE"
© JIM THOMSON, FRPS