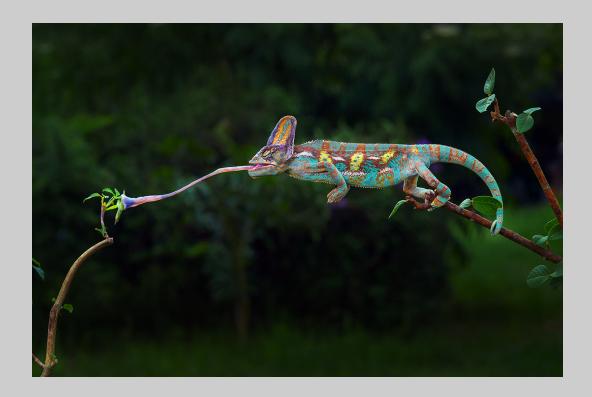

ral









PID Color Theme (Human or Animal Portrait)









PID Mono General











PID Mono Theme (Olden Times)







### Nature General





### NATURE GENERAL PSA BEST OF SHOW GOLD

### "GREBE CHICK TAKING FEATHER" © JERRY FENWICK





#### NATURE GENERAL S4C GOLD - BEST PARENT-OFFSPRING INTERACTION

"CHEETAH CUB HELPS"
© BOB DEVINE, MPSA





#### NATURE GENERAL S4C SILVER

"CHEETAH WITH 3 CUBS"
© BOB DEVINE, MPSA





NATURE GENERAL S4C SILVER

### "BABOON WITH INFANT" © DENNIS HILL





NATURE GENERAL S4C BRONZE

"LOST MY MOM" © FAHAD ALENEZI





#### NATURE GENERAL S4C BRONZE

"ANT" © SAY BOON FOO





#### NATURE GENERAL S4C BRONZE

### "COMMON TERN FAMILY" © LESLEY MATTUCHIO





### NATURE GENERAL JUDGE'S CHOICE

"YOSEMITE TUNNEL VIEW 6366" © NAN CARDER, APSA, MPSA





### NATURE GENERAL JUDGE'S CHOICE

### "TASTY" © ARNALDO PAULO CHE





### NATURE GENERAL JUDGE'S CHOICE

### "ELEPHANT AND CALF LOVE MASAI" © BOB DEVINE, MPSA









### Nature Wildlife





### NATURE WILDLIFE PSA BEST OF SHOW GOLD

"FIRST STEPS"
© HANS ZIMA





#### NATURE WILDLIFE S4C GOLD

### "ROYAL PENGUINS DISPLAY" © DENNIS HILL





#### NATURE WILDLIFE S4C SILVER

### "IN THE VASTNESS OF ARCTIC" © SERGEY AGAPOV





NATURE WILDLIFE S4C SILVER

"SPIDER SILKING CHRISTMAS BEETLE"
© JIM THOMSON, FRPS





#### NATURE WILDLIFE S4C BRONZE

### "THE GREAT MIGRATION WILDEBEEST 2" © SERGEY AGAPOV





NATURE WILDLIFE S4C BRONZE

### "WESTERN GREBE GRASS DANCE" © JERRY FENWICK





#### NATURE WILDLIFE S4C BRONZE

"RAINBOW BEE-EATER 1787" © NEVILLE H W FOSTER, PPSA





NATURE WILDLI