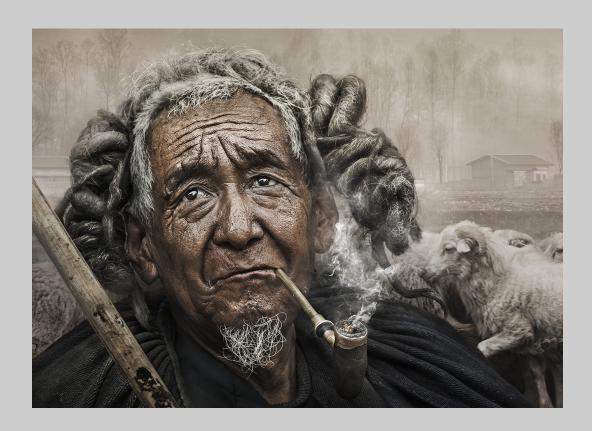

#### "AGES 1" © ARNALDO PAULO CHE

PID COLOR THEME (HUMAN/ANIMAL PORTRAIT) S4C BRONZE

"GOT MY EYE ON YOU" © FREDERICK EMCH

PID COLOR THEME (HUMAN/ANIMAL PORTRAIT)
JUDGE'S CHOICE

"THE OLDEST YEAR" © XINXIN CHEN, MPSA