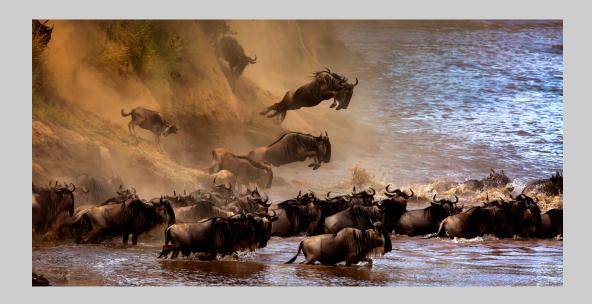

### "THE GREAT MIGRATION WILDEBEEST 2" © SERGEY AGAPOV

NATURE WILDLIFE S4C BRONZE