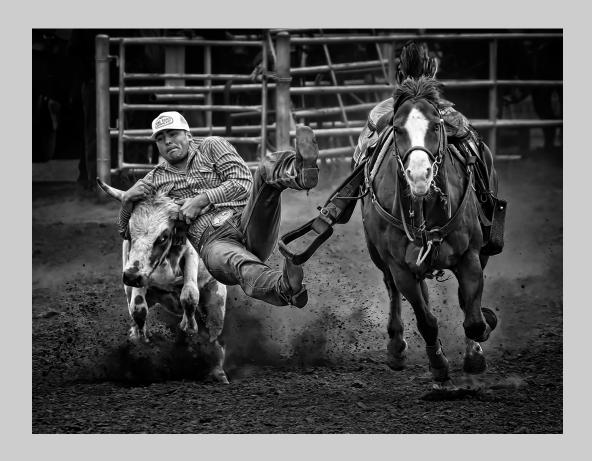

### PHOTOJOURNALISM GENERAL S4C BRONZE

"LMDR. FIRE\_1ST WATER" © STEVEN FISHER, FPSA, MPSA