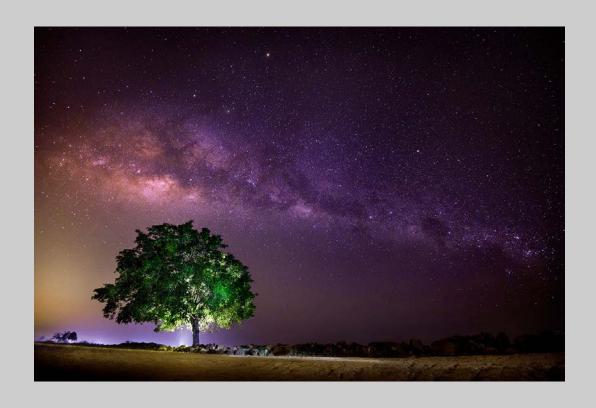

#### "BODIE MILKY WAY 7850" © NAN CARDER, APSA, MPSA 2016 S4C International Exhibition of Photography PID Color Theme (Scapes)

PID Color Page 63