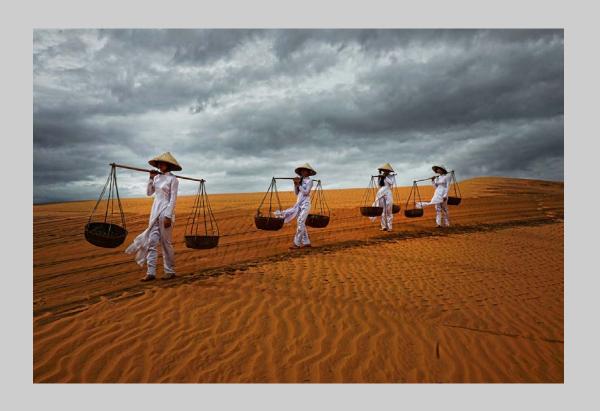

## "FISHING NET\_THREE" © LEONG KIAT LIM, EPSA 2016 S4C International Exhibition of Photography PID Color General

PID Color Page 209

## "FOUR GIRLS CROSSING SAND DUNE" © LEONG KIAT LIM, EPSA 2016 S4C International Exhibition of Photography PID Color General

PID Color Page 210