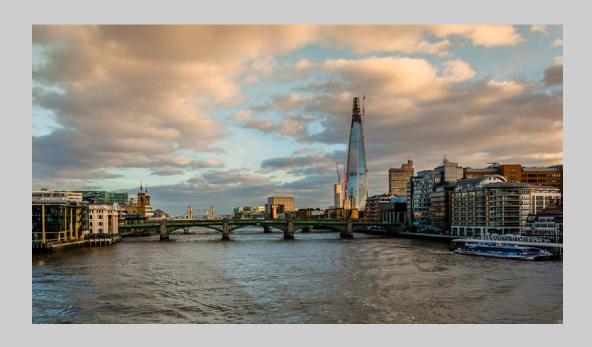

### "RIVER THAMES" © GIUSEPPE FALCO 2016 S4C International Exhibition of Photography PID Color Theme (Scapes)

PID Color Page 118