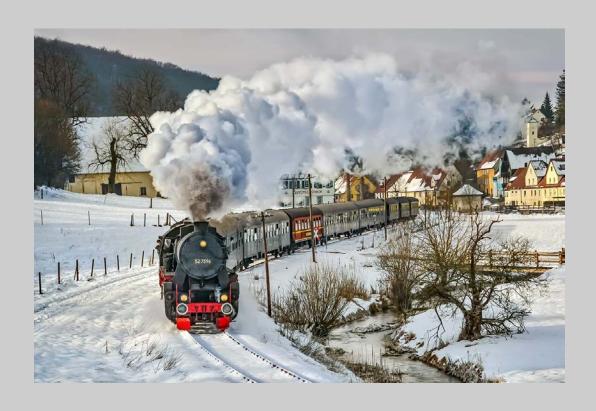

#### "SEASIDE COMMUNITY" © JEANNE QUILLAN 2016 S4C International Exhibition of Photography PID Color General

PID Color Page 310

"BABOON LOVE 5"
© LOU ROMAIN, FPSA, EPSA
2016 S4C International Exhibition of Photography
PID Color General
HM