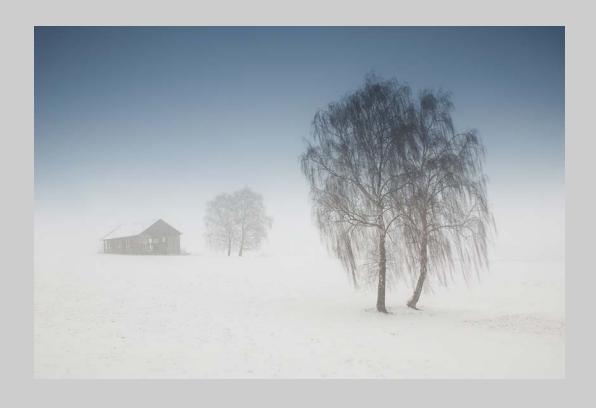

# "BIRCHES AND BARN" © BIRGIT PUSTELNIK, PPSA 2016 S4C International Exhibition of Photography PID Color Theme (Scapes)

PID Color Page 303