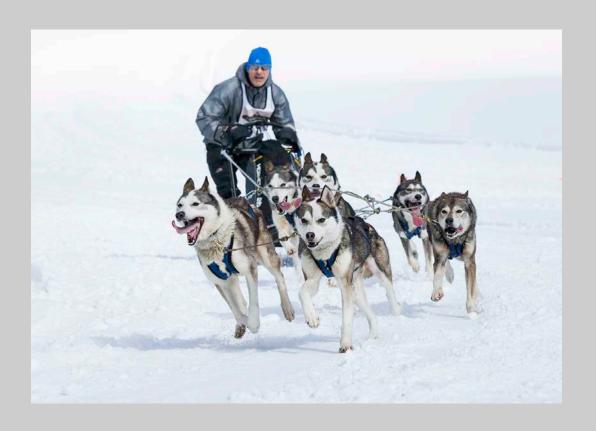

## "HUSKY RACER 6" © PHILLIP KWAN, GMPSA 2016 S4C International Exhibition of Photography PID Color General

PID Color Page 185