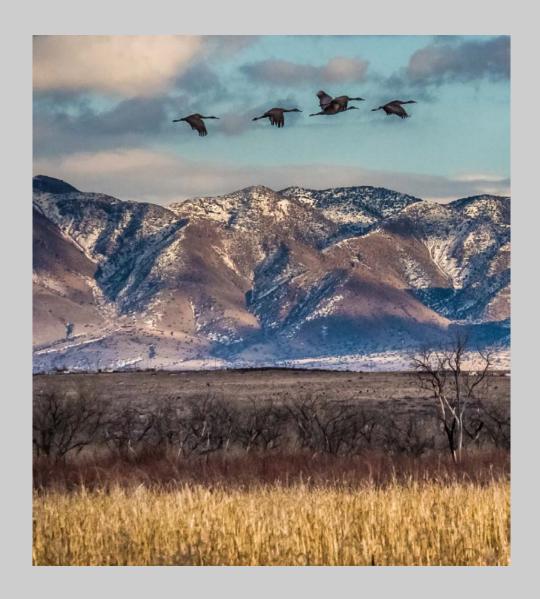

## "QUARTET FLYOVER" © LARRY MARS 2016 S4C International Exhibition of Photography PID Color Theme (Scapes)

PID Color Page 238