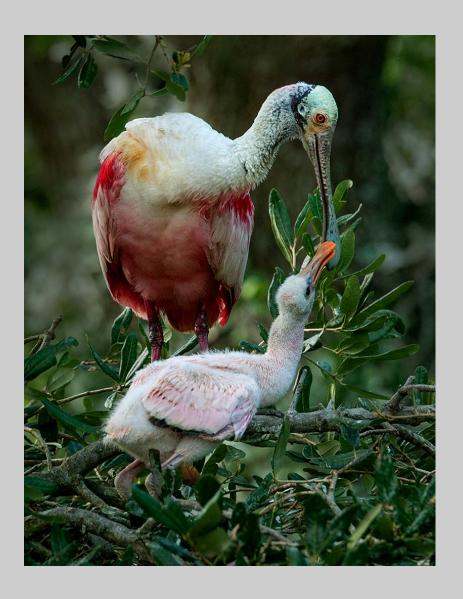

PID Color Page 134

"SPOONBILL WITH BABY 6719"
© VIKI GAUL, APSA, PPSA
2016 S4C International Exhibition of Photography
PID Color General

PID Color Page 135