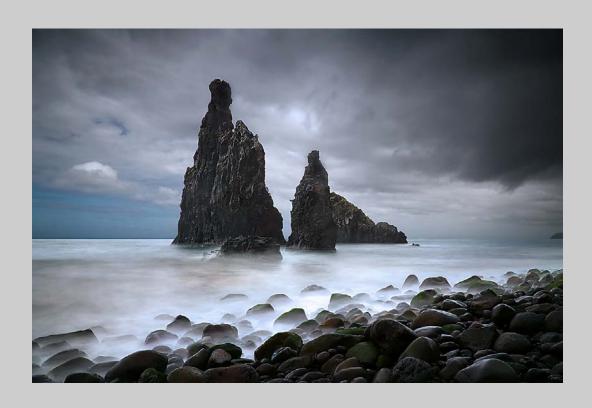

# "DESERT LINES" © ABDULLA AL-MUSHAIFRI 2016 S4C International Exhibition of Photography PID Color Theme (Scapes) PSA Best of Show Gold

PID Color Page 15

"MOTHER NATURE"
© ABDULLA AL-MUSHAIFRI
2016 S4C International Exhibition of Photography
PID Color General
Judge's Choice