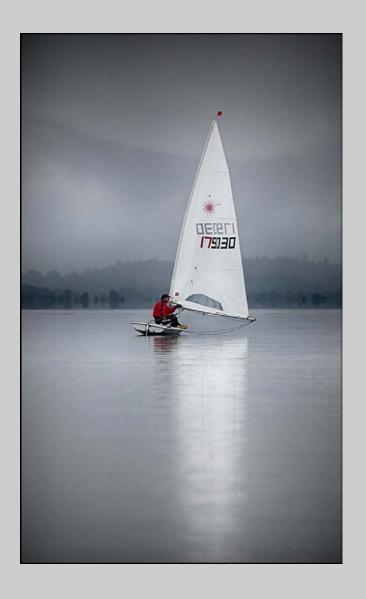

# "SAIL AT SUNRISE #2" © MIN-SHENG KU, MPSA 2016 S4C International Exhibition of Photography PID Color Theme (Scapes)

PID Color Page 178