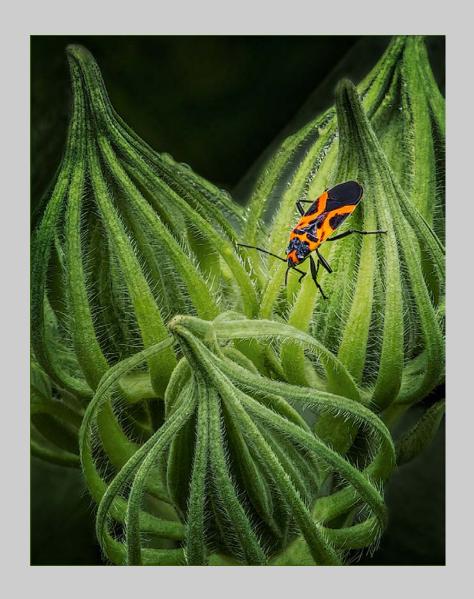

PID Color Page 114

"INSECT ON FLOWER BUD"
© FREDERICK EMCH
2016 S4C International Exhibition of Photography
PID Color General
HM

PID Color Page 115