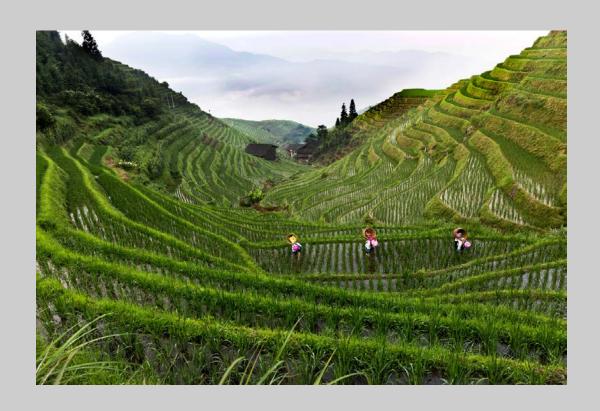

# "RICE FIELDS AT THE HILL" © WENDY WAI MAN LAM 2016 S4C International Exhibition of Photography PID Color Theme (Scapes)

PID Color Page 190