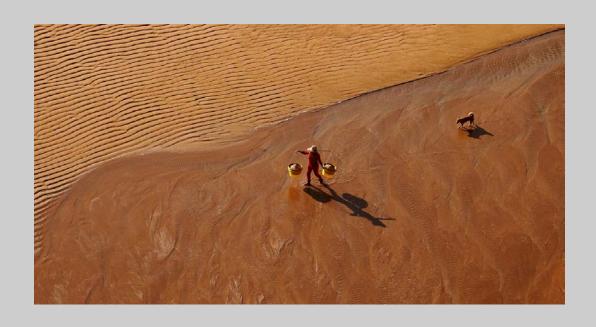

## "FOUR GIRLS CROSSING SAND DUNE" © LEONG KIAT LIM, EPSA 2016 S4C International Exhibition of Photography PID Color General

PID Color Page 210