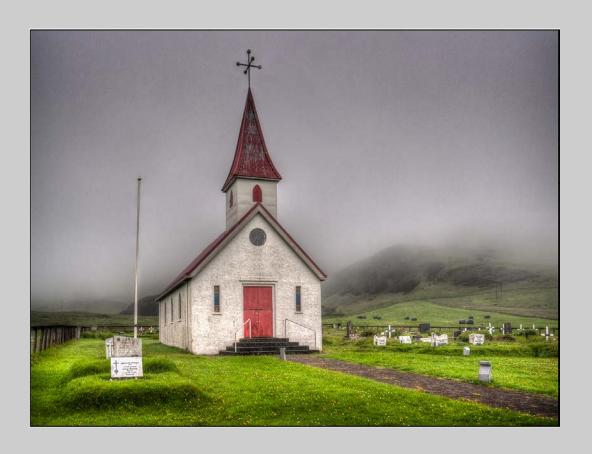

### "ICELANDIC CHURCH IN THE MIST" © PEGGY BENSON 2016 S4C International Exhibition of Photography PID Color General

PID Color Page 36