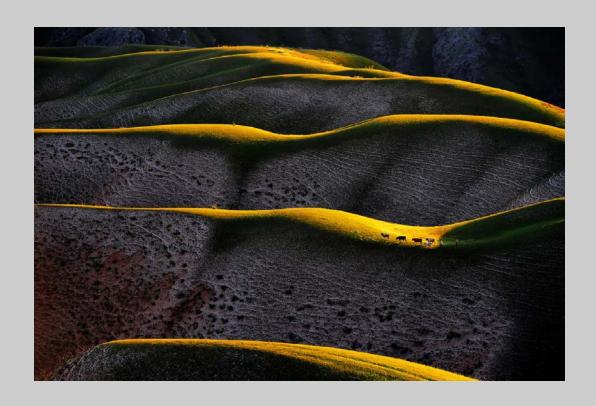

# "DESERT LINES" © ABDULLA AL-MUSHAIFRI 2016 S4C International Exhibition of Photography PID Color Theme (Scapes) PSA Best of Show Gold

PID Color Page 15

"MOTHER NATURE"
© ABDULLA AL-MUSHAIFRI
2016 S4C International Exhibition of Photography
PID Color General
Judge's Choice