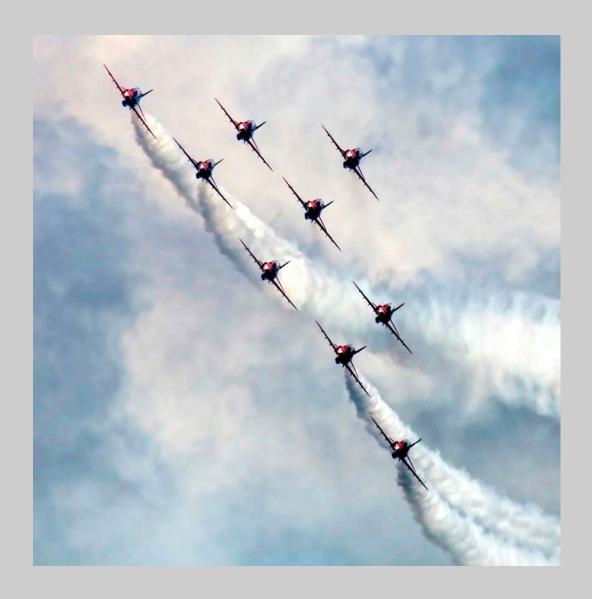

## "RED ARROWS FORMATION" © SHIRLEY DAVIS 2016 S4C International Exhibition of Photography PID Color General

PID Color Page 101