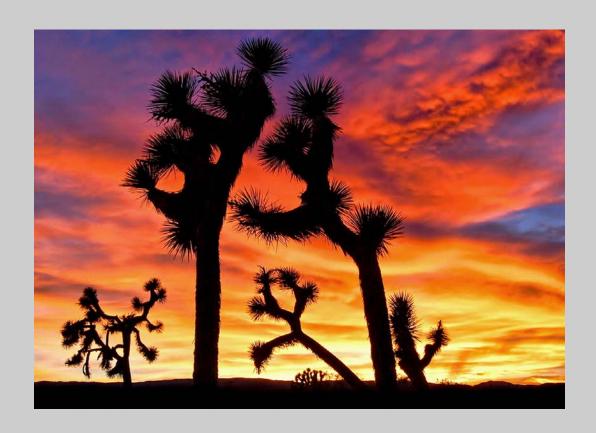

#### "WALKUP TO THE GATE\_7161" © JAMES D. SMITH, PPSA 2016 S4C International Exhibition of Photography PID Color General

PID Color Page 338