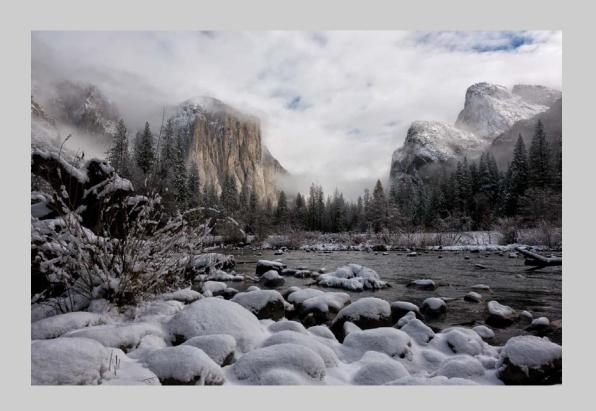

PID Color Page 65

"YOSEMITE TUNNEL VIEW 6366"
© NAN CARDER, APSA, MPSA
2016 S4C International Exhibition of Photography
PID Color Theme (Scapes)
S4C Silver

PID Color Page 66