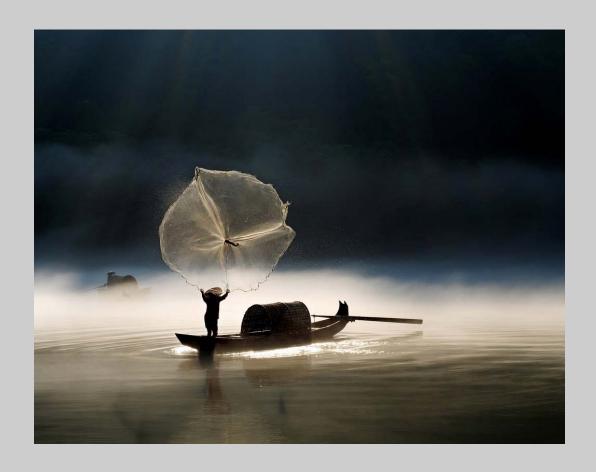

# "FISHING NETS" © CLAUDIA XIAOLI LEE 2016 S4C International Exhibition of Photography PID Color General HM

PID Color Page 196