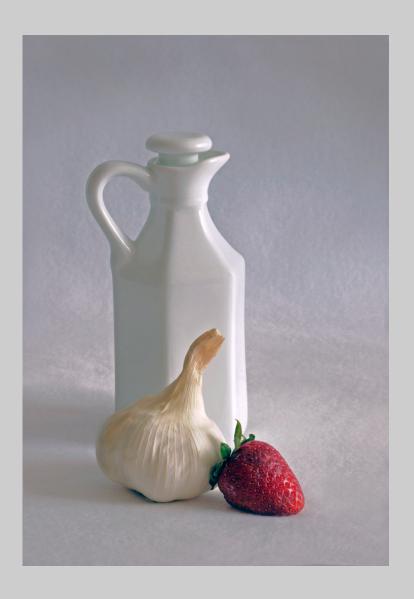

# "HOWTH, IRELAND LIGHTHOUSE" © NORMA WARDEN 2016 S4C International Exhibition of Photography PID Color Theme (Scapes)

PID Color Page 378