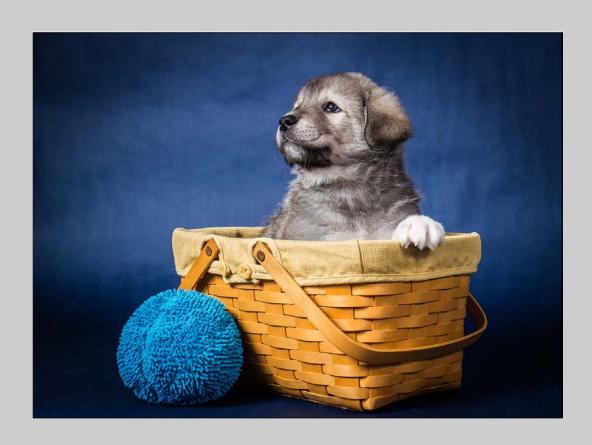

### "BASKETFUL OF PUPPY" © PEGGY BENSON 2016 S4C International Exhibition of Photography PID Color General

PID Color Page 35