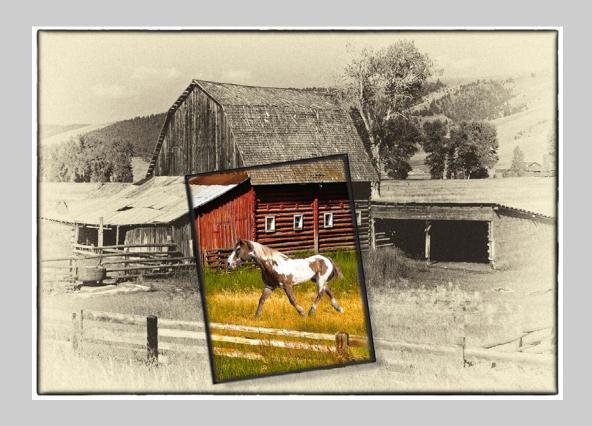

# "BARN WITH PAINTED HORSE" © BARBARA KUEBLER, MPSA 2016 S4C International Exhibition of Photography PID Color General

PID Color Page 179

"LOOKING INTO BRYCE"
© BARBARA KUEBLER, MPSA
2016 S4C International Exhibition of Photography
PID Color Theme (Scapes)