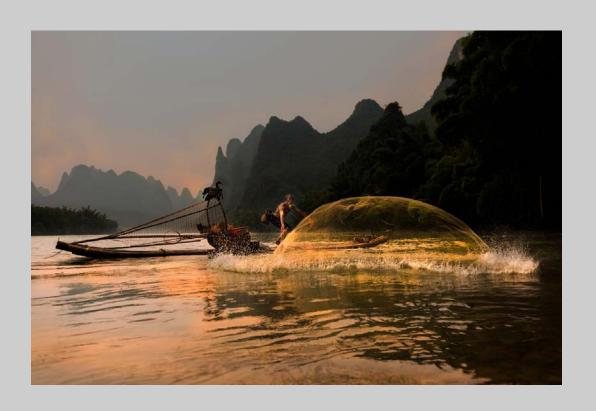

# "ECSTASY" © CLAUDIA XIAOLI LEE 2016 S4C International Exhibition of Photography PID Color General S4C Silver

PID Color Page 195