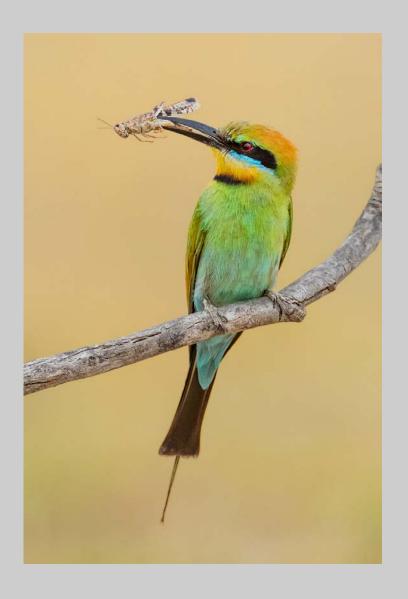

# "SOLITUDE" © ALEXANDER HOCHHAUS 2016 S4C International Exhibition of Photography PID Color General

PID Color Page 147

"BEE-EATER WITH LOCUST"
© JENNI HORSNELL, GMPSA
2016 S4C International Exhibition of Photography
PID Color General

PID Color Page 148

"THREE TULIPS"
© JENNI HORSNELL, GMPSA
2016 S4C International Exhibition of Photography
PID Color General
S4C Gold

PID Color Page 149