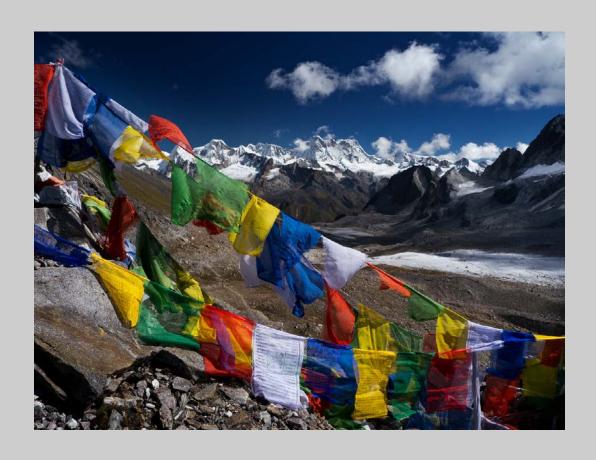

## "KARAKACHU FLAGS" © JOHN CHAPMAN, MPSA 2016 S4C International Exhibition of Photography PID Color General

PID Color Page 68