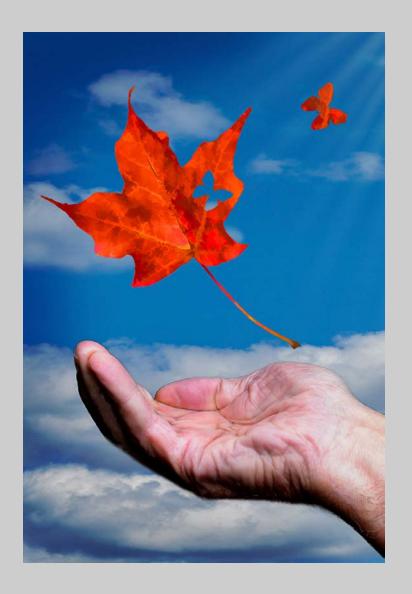

## "FLOATING LEAF" © LESTLIE PROKOSCH 2016 S4C International Exhibition of Photography PID Color General

PID Color Page 301