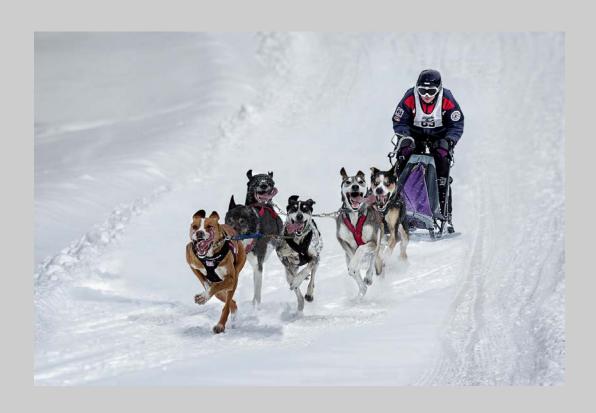

## "HUSKY RACER 6" © PHILLIP KWAN, GMPSA 2016 S4C International Exhibition of Photography PID Color General

PID Color Page 185