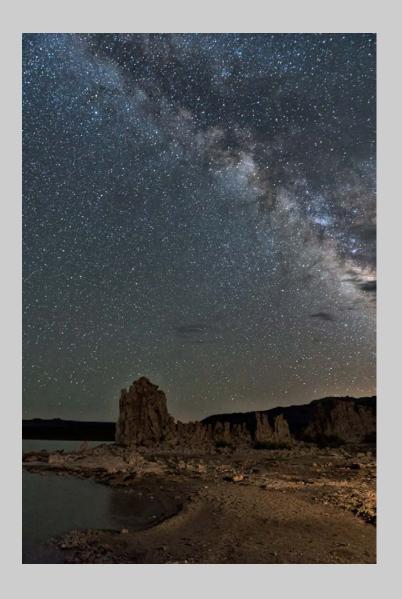

#### "BODIE MILKY WAY 7850" © NAN CARDER, APSA, MPSA 2016 S4C International Exhibition of Photography PID Color Theme (Scapes)

PID Color Page 63