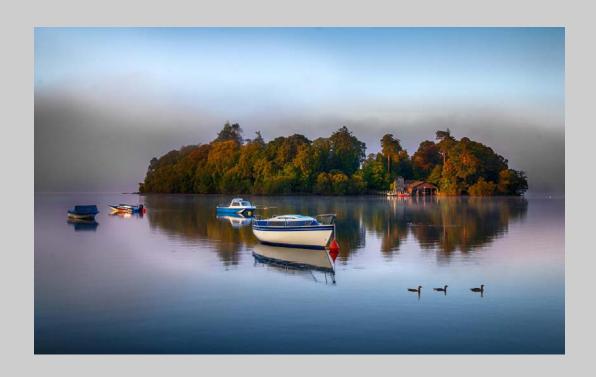

### "ICELANDIC CHURCH IN THE MIST" © PEGGY BENSON 2016 S4C International Exhibition of Photography PID Color General

PID Color Page 36