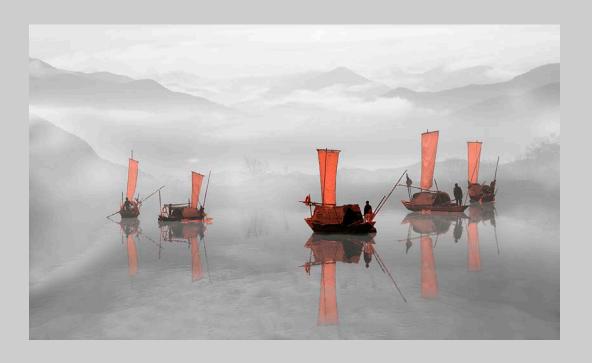

## "SAILS 2" © YONGXIONG LING 2016 S4C International Exhibition of Photography PID Color Theme (Scapes) S4C Gold

PID Color Page 218