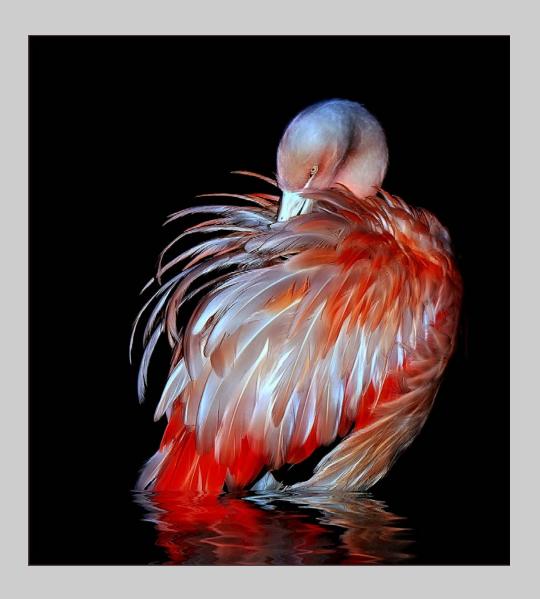

## "GREAT BLUE HERON 2982" © NAN CARDER, APSA, MPSA 2016 S4C International Exhibition of Photography PID Color General

PID Color Page 64

"THE FLAMINGO"
© NAN CARDER, APSA, MPSA
2016 S4C International Exhibition of Photography
PID Color General
HM

PID Color Page 65

"YOSEMITE TUNNEL VIEW 6366"
© NAN CARDER, APSA, MPSA
2016 S4C International Exhibition of Photography
PID Color Theme (Scapes)
S4C Silver

PID Color Page 66