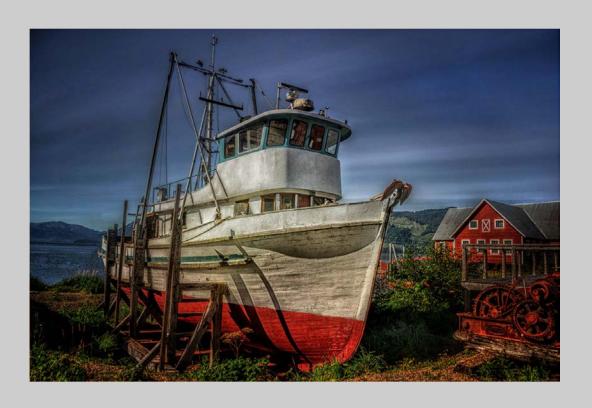

### "OLD HOONAH FISHING BOAT" © CINDY LYNCH 2016 S4C International Exhibition of Photography PID Color General

PID Color Page 227