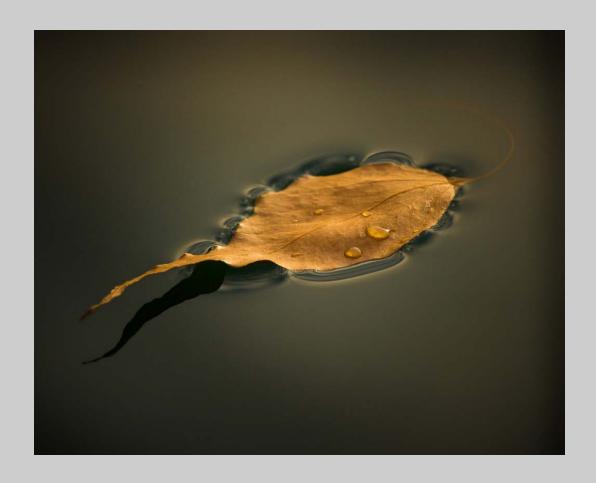

## "FLOATING LEAF" © LESTLIE PROKOSCH 2016 S4C International Exhibition of Photography PID Color General

PID Color Page 301