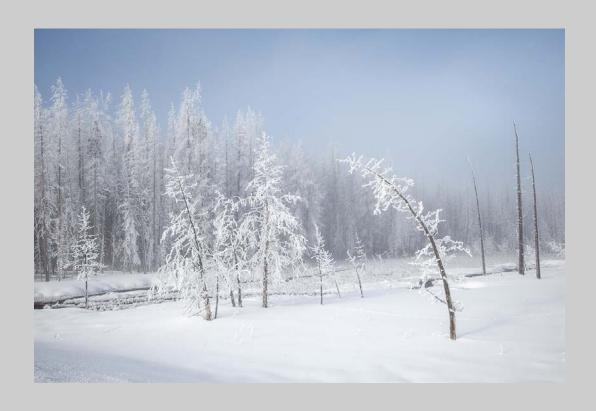

# "FROZEN IN FOR WINTER" © BOB BENSON, APSA 2016 S4C International Exhibition of Photography PID Color General Judge's Choice

PID Color Page 30