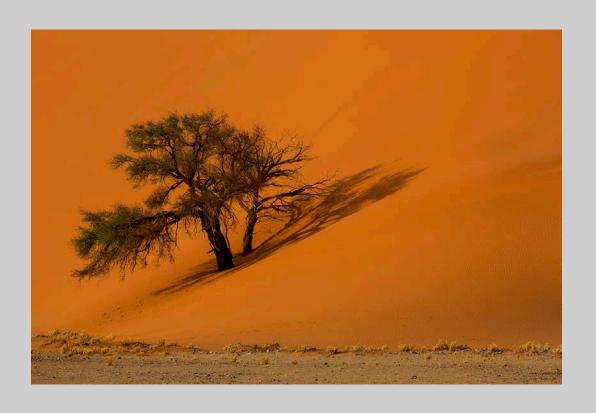

## "MESQUITE DUNES" © LARRY MARS 2016 S4C International Exhibition of Photography PID Color Theme (Scapes)

PID Color Page 237