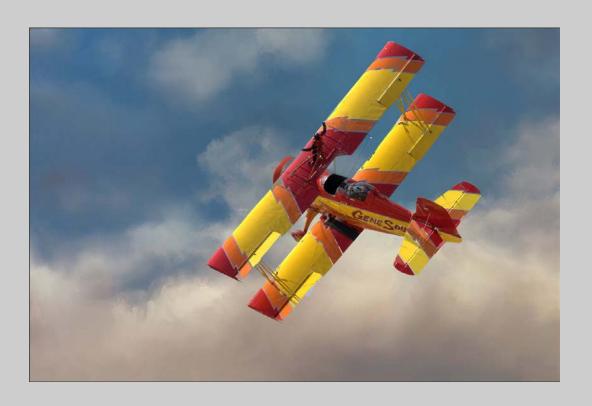

## "FISH ON THE LINE" © GREGORY DALEY, PPSA 2016 S4C International Exhibition of Photography PID Color General

PID Color Page 96