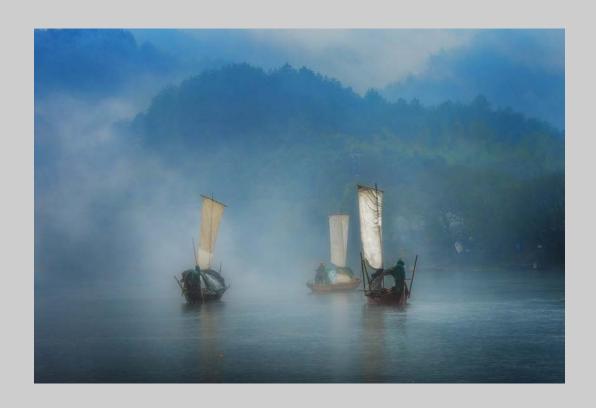

## "SAILS 2" © YONGXIONG LING 2016 S4C International Exhibition of Photography PID Color Theme (Scapes) S4C Gold

PID Color Page 218