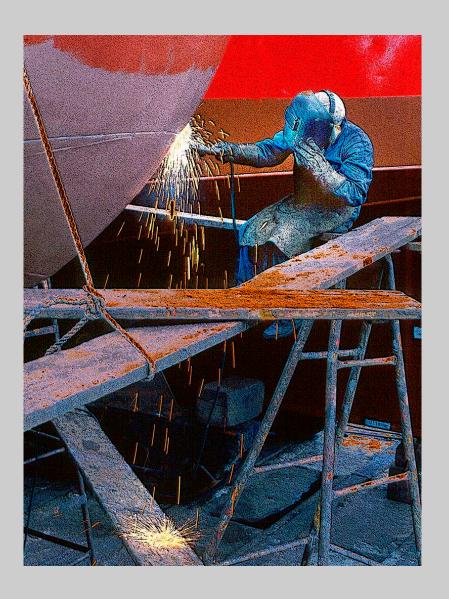

## "WELDING ON STERN" © AMLETO F. BOCCI, MPSA 2016 S4C International Exhibition of Photography PID Color General

PID Color Page 44