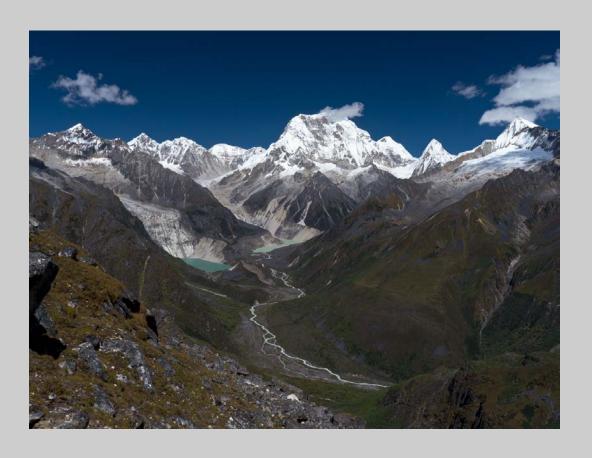

# "DESERT LINES" © ABDULLA AL-MUSHAIFRI 2016 S4C International Exhibition of Photography PID Color Theme (Scapes) PSA Best of Show Gold

PID Color Page 15

"MOTHER NATURE"
© ABDULLA AL-MUSHAIFRI
2016 S4C International Exhibition of Photography
PID Color General
Judge's Choice