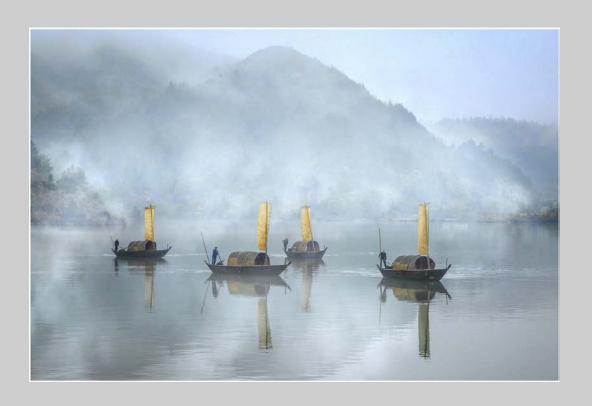

## "SAILS 2" © YONGXIONG LING 2016 S4C International Exhibition of Photography PID Color Theme (Scapes) S4C Gold

PID Color Page 218