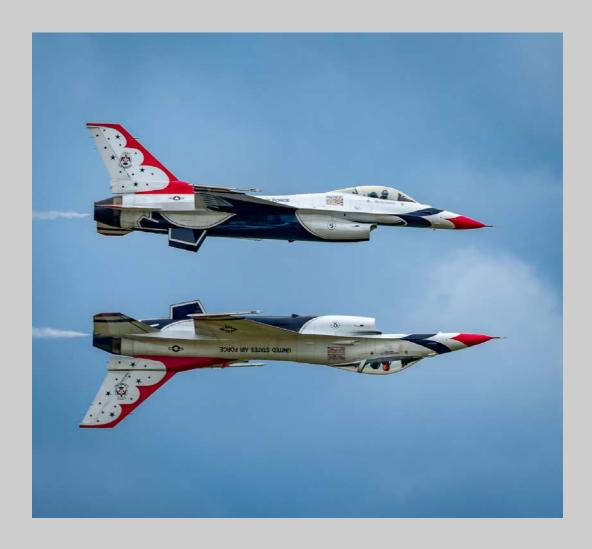

## "RED ARROWS FORMATION" © SHIRLEY DAVIS 2016 S4C International Exhibition of Photography PID Color General

PID Color Page 101