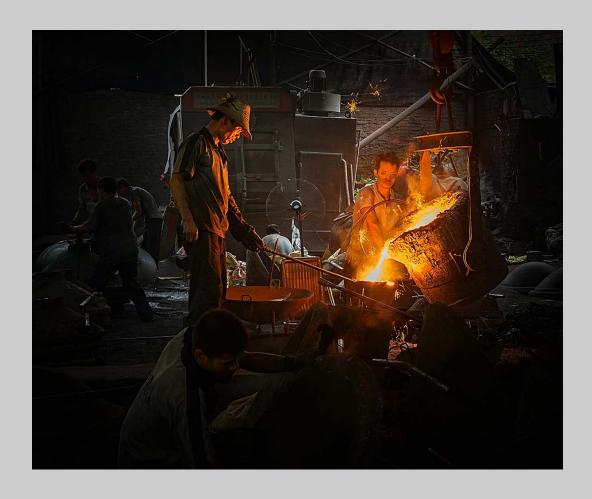

## "WELDING ON STERN" © AMLETO F. BOCCI, MPSA 2016 S4C International Exhibition of Photography PID Color General

PID Color Page 44