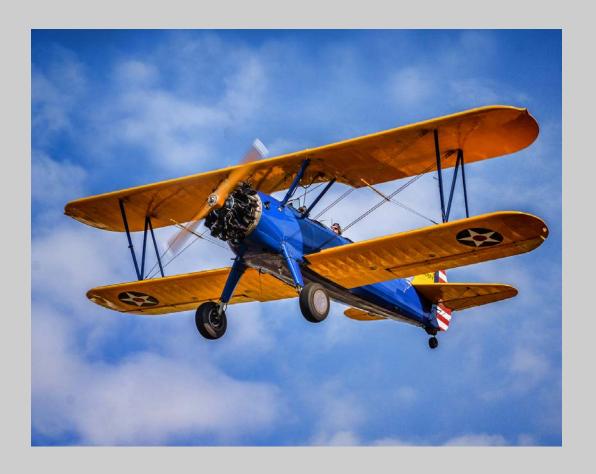

#### "NUBBLE LIGHTHOUSE 3535" © LARRY WHITE 2016 S4C International Exhibition of Photography PID Color Theme (Scapes)

PID Color Page 391