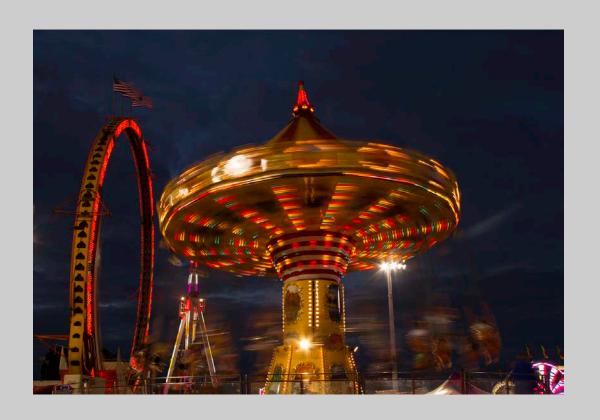

# "FROZEN IN FOR WINTER" © BOB BENSON, APSA 2016 S4C International Exhibition of Photography PID Color General Judge's Choice

PID Color Page 30