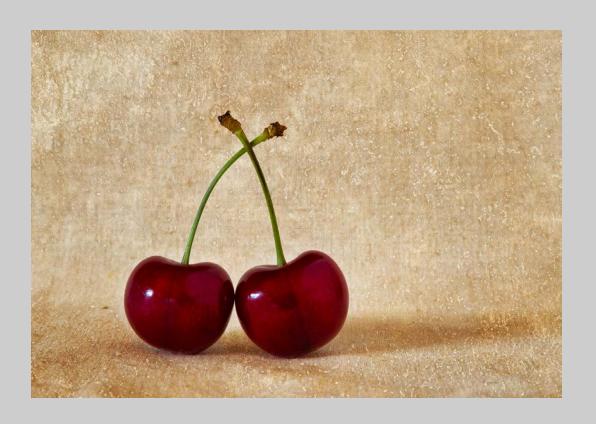

#### "RED CHERRIES" © ELIZABETH PASSUELLO 2016 S4C International Exhibition of Photography PID Color General

PID Color Page 276