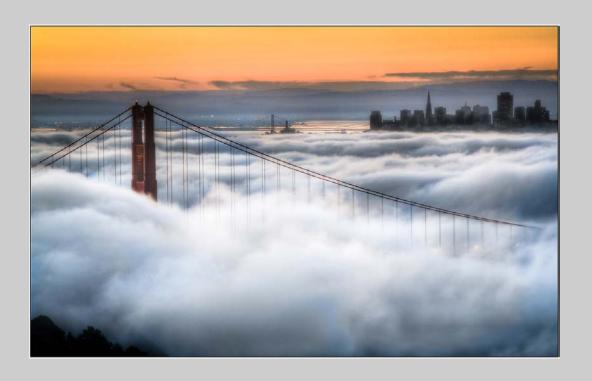

# "SUNRISE AT GOLDEN GATE" © BOB BENSON, APSA 2016 S4C International Exhibition of Photography PID Color Theme (Scapes) HM

PID Color Page 33