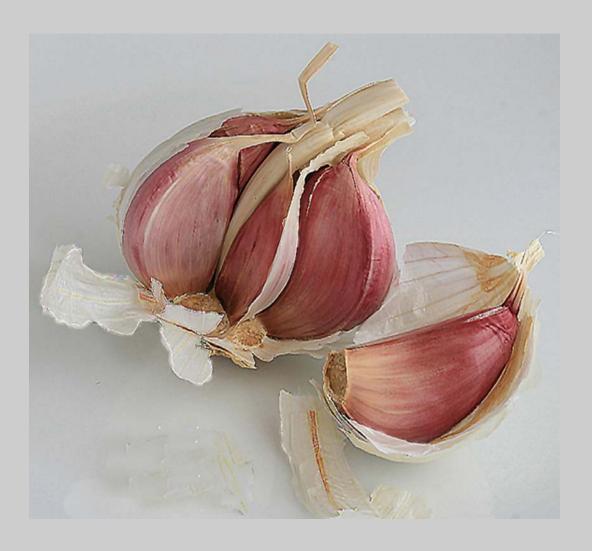

# "HOWTH, IRELAND LIGHTHOUSE" © NORMA WARDEN 2016 S4C International Exhibition of Photography PID Color Theme (Scapes)

PID Color Page 378