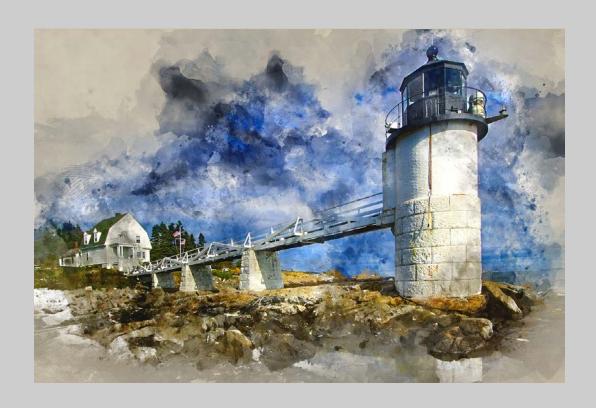

## "MARSHALL POINT PAINTING" © BILL BUCHANAN, FPSA 2016 S4C International Exhibition of Photography PID Color General

PID Color Page 51