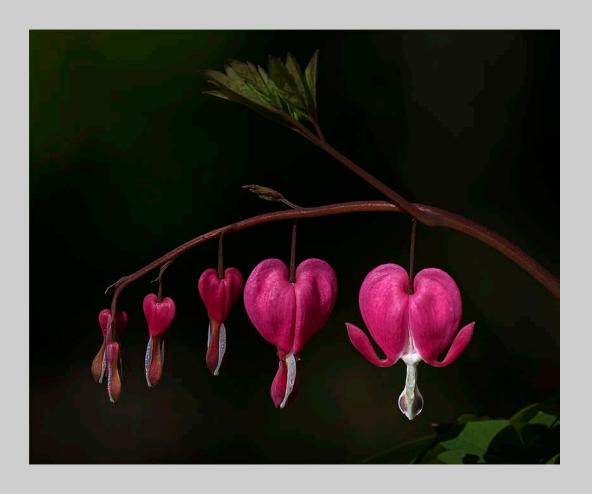

#### "BLEEDING HEART" © NANCY PARKER 2016 S4C International Exhibition of Photography PID Color General

PID Color Page 275