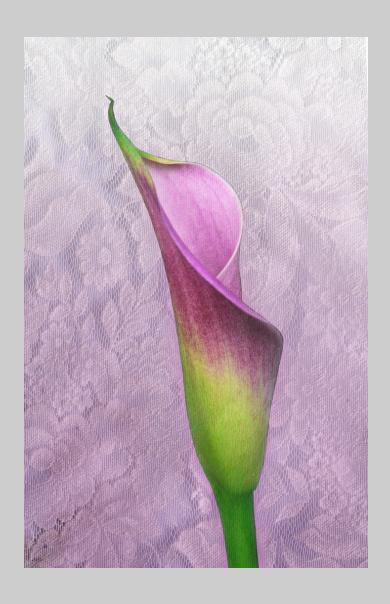

## "YELLOW LINES" © MOHAMMAD ALI SALIM, MPSA 2016 S4C International Exhibition of Photography PID Color General

PID Color Page 318

"MARTINI"
© MARIAN SANDBOTHE
2016 S4C International Exhibition of Photography
PID Color General