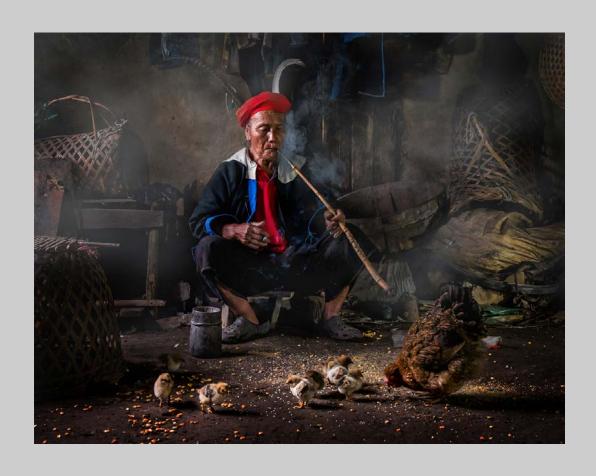

# "FROZEN IN FOR WINTER" © BOB BENSON, APSA 2016 S4C International Exhibition of Photography PID Color General Judge's Choice

PID Color Page 30