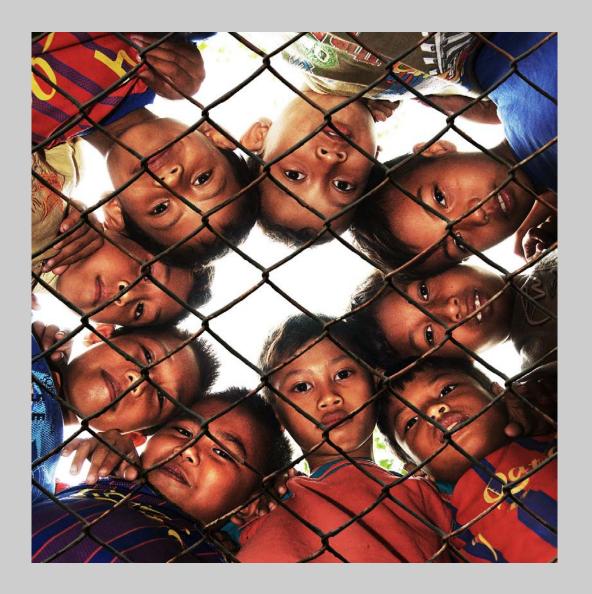

## "FISHERMEN" © HUNG KAM YUEN 2016 S4C International Exhibition of Photography PID Color General

PID Color Page 418