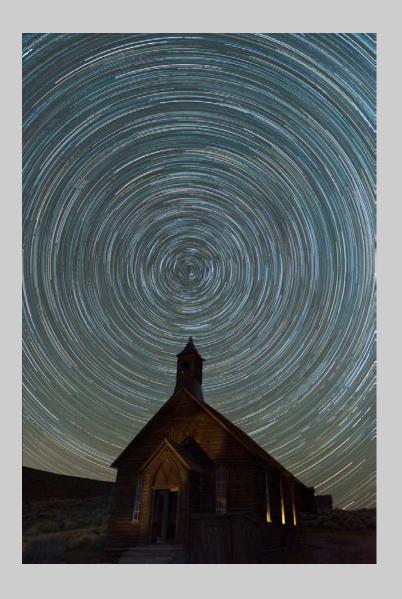

# "BODIE METHODIST CHURCH 7893" © NAN CARDER, APSA, MPSA 2016 S4C International Exhibition of Photography PID Color General HM

PID Color Page 62