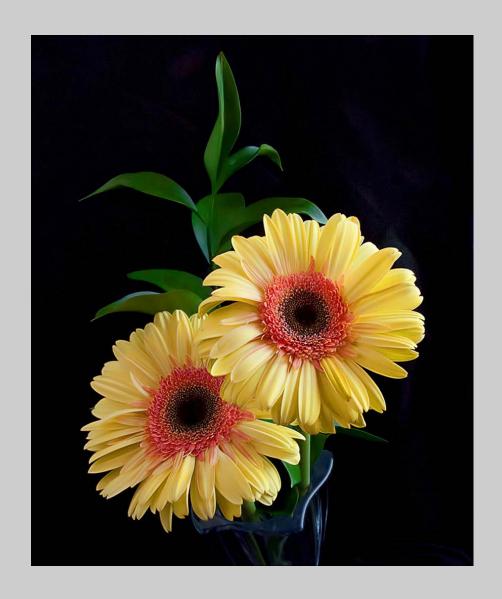

## "YELLOW GERBERA DAISY PAIR" © KIMBERLY BROCK, PPSA 2016 S4C International Exhibition of Photography PID Color General

PID Color Page 49