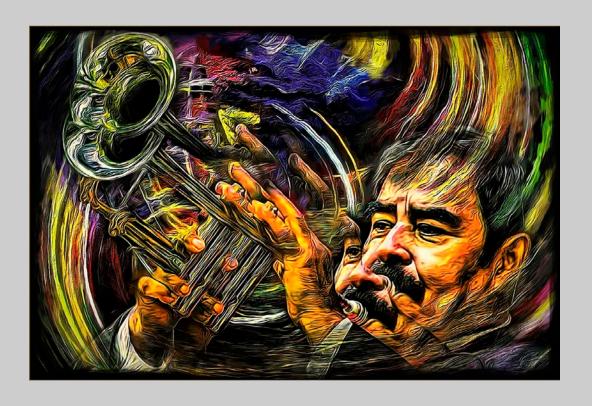

## "PRAGUE JAZZ" © DAVID BUTLER, PPSA 2016 S4C International Exhibition of Photography PID Color General

PID Color Page 60