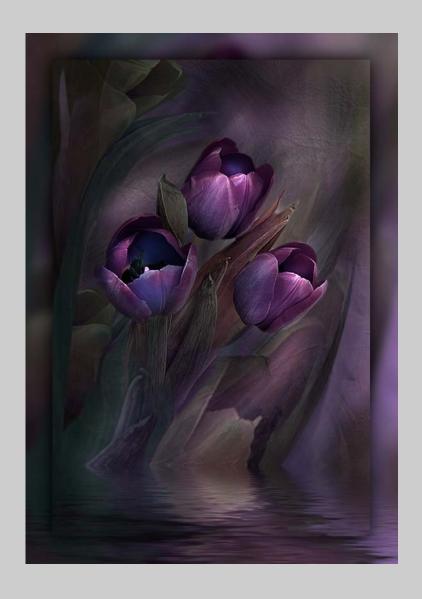

PID Color Page 148

"THREE TULIPS"
© JENNI HORSNELL, GMPSA
2016 S4C International Exhibition of Photography
PID Color General
S4C Gold

PID Color Page 149