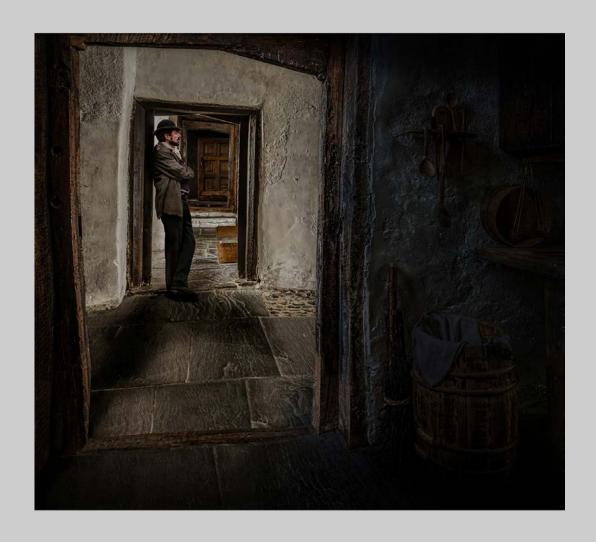

#### "FRIENDS WILL BE FRIENDS" © JOAO TABORDA, PPSA 2016 S4C International Exhibition of Photography PID Color General

PID Color Page 352