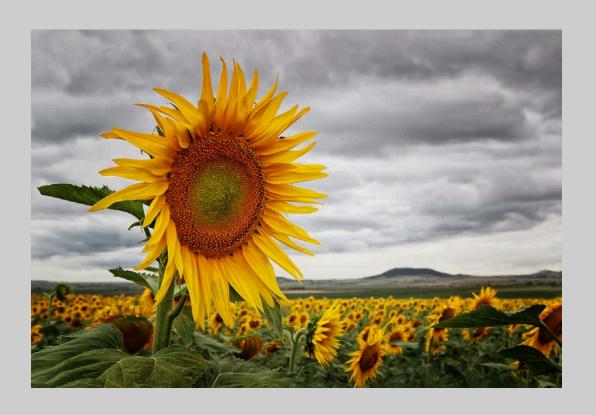

# "SUNFLOWER" © KYM DOUGLAS 2016 S4C International Exhibition of Photography PID Color General HM

PID Color Page 107