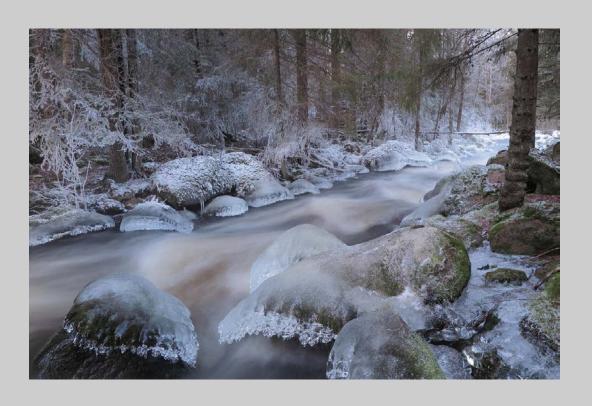

## "FREEZING BROOK" © SEPPO PELTONEN 2016 S4C International Exhibition of Photography PID Color Theme (Scapes) Judge's Choice

PID Color Page 282