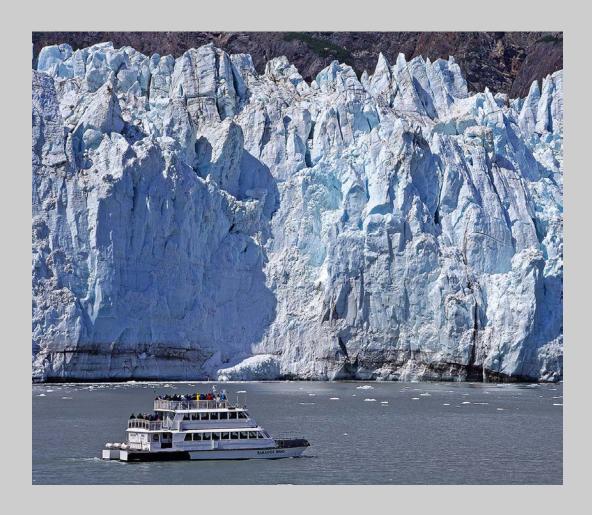

## "GLACIER VIEWING" © FREDERICK EMCH 2016 S4C International Exhibition of Photography Photo Travel General

Photo Travel Page 91