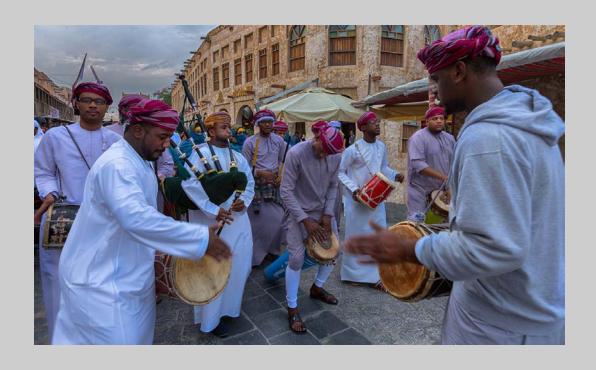

### "OMANI PARTY" © ABDULLA AL-MUSHAIFRI 2016 S4C International Exhibition of Photography Photo Travel Theme (Person or persons engaged in activity)

Photo Travel Page 13