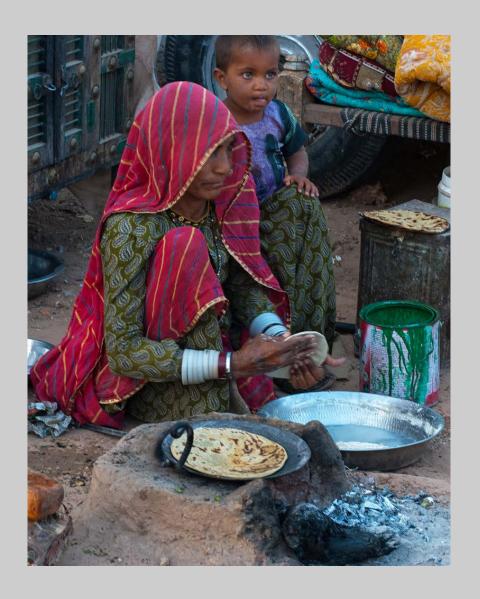

# "STREET BARBERS" © ABDULLA AL-MUSHAIFRI 2016 S4C International Exhibition of Photography Photo Travel Theme (Person or persons engaged in activity) S4C Bronze

Photo Travel Page 15