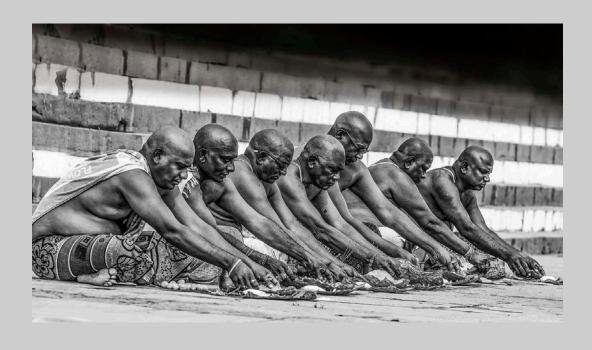

# "PILGERZEREMONIE" © JOSEF KASTNER 2016 S4C International Exhibition of Photography Photo Travel Theme (Person or persons engaged in activity)

Photo Travel Page 116