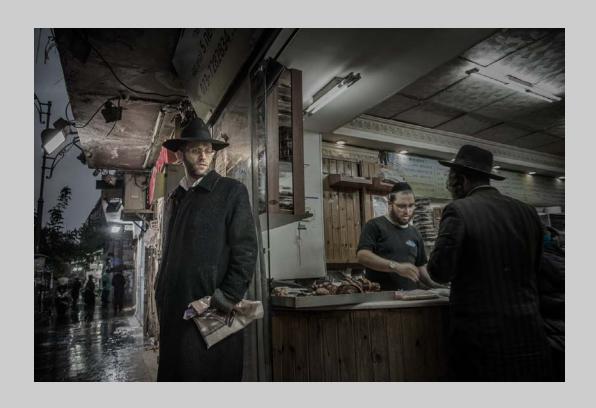

# "THE WAILING WALL 2" © XINXIN CHEN 2016 S4C International Exhibition of Photography Photo Travel Theme (Person or persons engaged in activity) PSA Best of Show Gold

Photo Travel Page 61