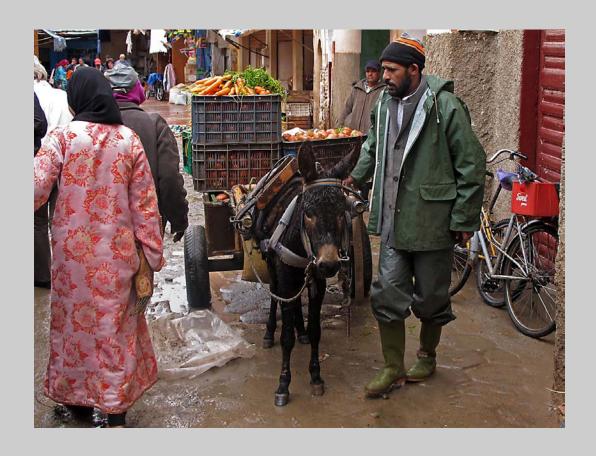

# "BUSY FISHING PORT MOROCCO" © SHIRLEY DAVIS 2016 S4C International Exhibition of Photography Photo Travel Theme (Person or persons engaged in activity) Judge's Choice

Photo Travel Page 88