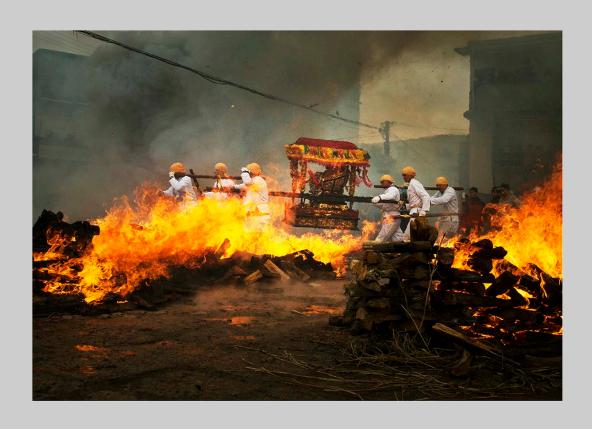

# "THE CLERGY IN ENROUTE - NEPAL" © JAMES WAT 2016 S4C International Exhibition of Photography Photo Travel General S4C Bronze

Photo Travel Page 226