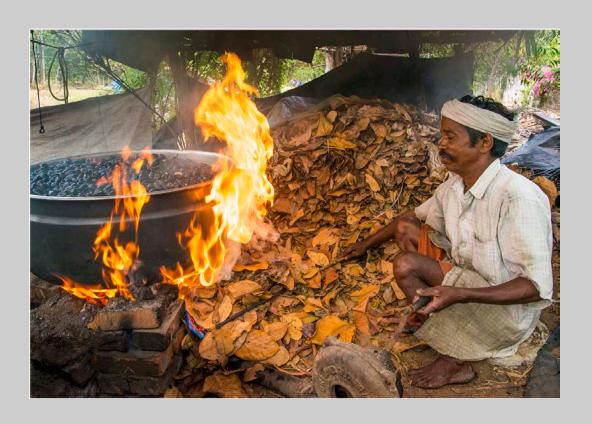

### "FIRE" © LUC MAIRESSE, PPSA 2016 S4C International Exhibition of Photography Photo Travel Theme (Person or persons engaged in activity)

Photo Travel Page 157

"OLD WANITA"
© LUC MAIRESSE, PPSA
2016 S4C International Exhibition of Photography
Photo Travel Theme (Person or persons engaged in activity)
HM