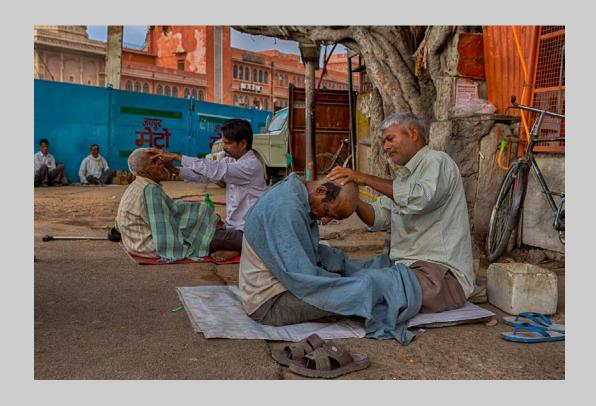

# "STREET BARBERS" © ABDULLA AL-MUSHAIFRI 2016 S4C International Exhibition of Photography Photo Travel Theme (Person or persons engaged in activity) S4C Bronze

Photo Travel Page 15