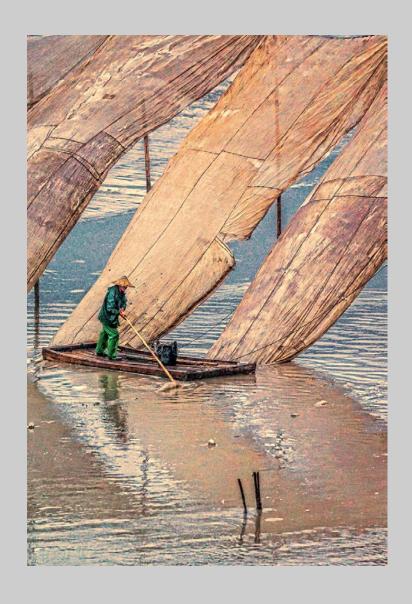

## "NETTING IN THE MORNING #1" © MIN-SHENG KU, MPSA 2016 S4C International Exhibition of Photography Photo Travel General

Photo Travel Page 117