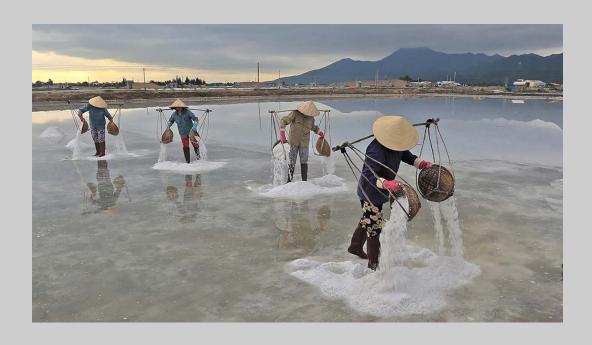

## "PILING SALT" © NGOCAN TO 2016 S4C International Exhibition of Photography Photo Travel General

Photo Travel Page 209