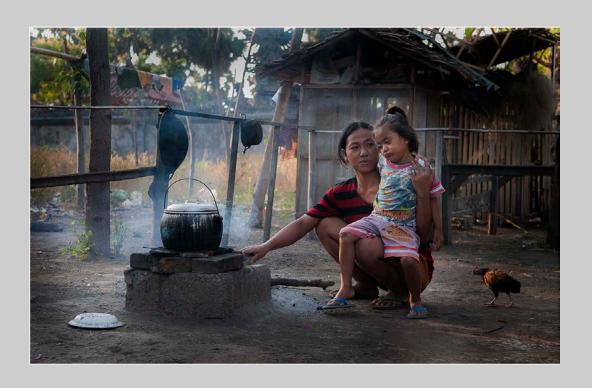

# "MOTHER AND CHILD" © LEONG KIAT LIM, EPSA 2016 S4C International Exhibition of Photography Photo Travel Theme (Person or persons engaged in activity)

Photo Travel Page 141