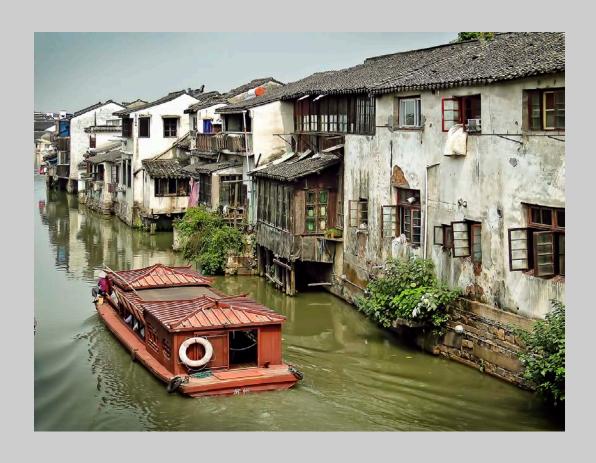

## "ON THE GRAND CANAL" © BARBARA KUEBLER, MPSA 2016 S4C International Exhibition of Photography Photo Travel General

Photo Travel Page 120

"WOMAN PEELING FRUIT"
© BARBARA KUEBLER, MPSA
2016 S4C International Exhibition of Photography
Photo Travel Theme (Person or persons engaged in activity)