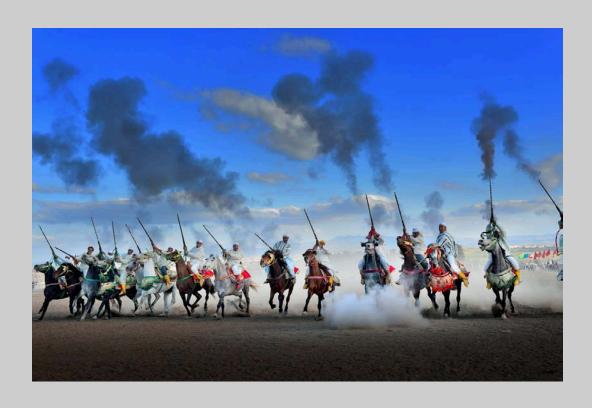

#### "GALLOPING AT SUNSET" © DANY CHAN, EPSA 2016 S4C International Exhibition of Photography Photo Travel General

Photo Travel Page 43