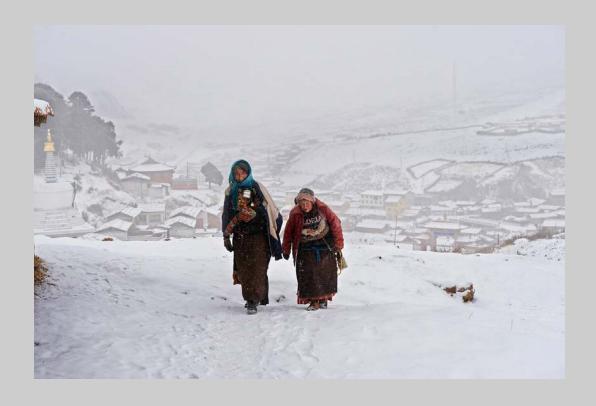

#### "GO TO WORSHIP WITH SNOW" © PENG LI 2016 S4C International Exhibition of Photography Photo Travel Theme (Person or persons engaged in activity)

Photo Travel Page 134