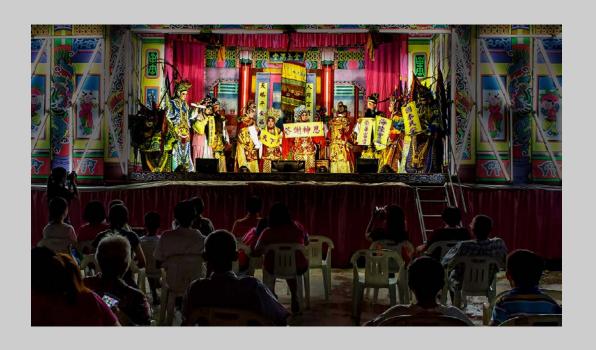

# "DRAGON DANCE" © MAN YU, ALEX FUNG, MPSA 2016 S4C International Exhibition of Photography Photo Travel General S4C Gold

Photo Travel Page 95