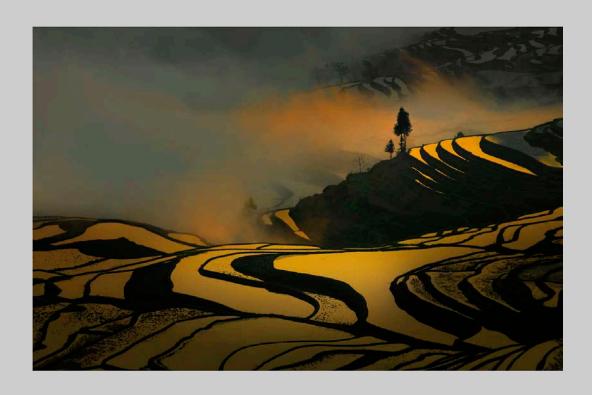

## "TERRACED FIELD 15" © YI WAN 2016 S4C International Exhibition of Photography Photo Travel General Judge's Choice

Photo Travel Page 214