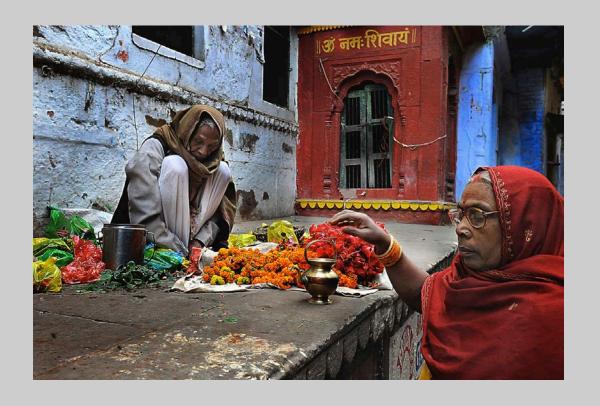

# "BLACKSMITH IN KERALA" © LUC MAIRESSE, PPSA 2016 S4C International Exhibition of Photography Photo Travel Theme (Person or persons engaged in activity) S4C Gold

Photo Travel Page 155