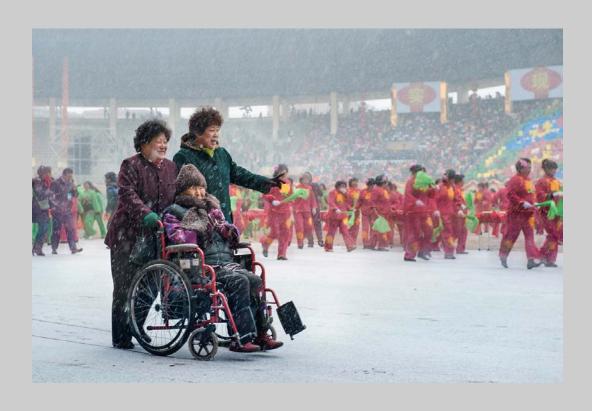

#### "CELEBRATE IN SNOW" © PENG LI 2016 S4C International Exhibition of Photography Photo Travel Theme (Person or persons engaged in activity)

Photo Travel Page 133