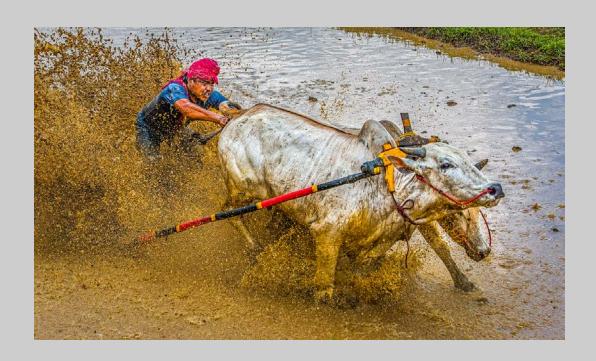

# "A MUDDY RACE" © DANY CHAN, EPSA 2016 S4C International Exhibition of Photography Photo Travel Theme (Person or persons engaged in activity)

Photo Travel Page 41
http://www.pcms-photo.org/exhibitions