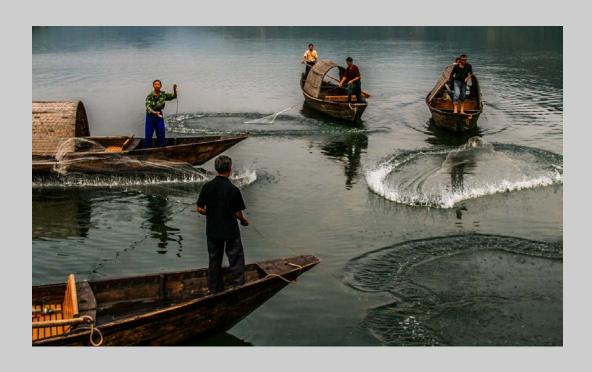

# "LONGSHEN TERRACE" © LARRY MARS 2016 S4C International Exhibition of Photography Photo Travel General S4C Bronze

Photo Travel Page 164