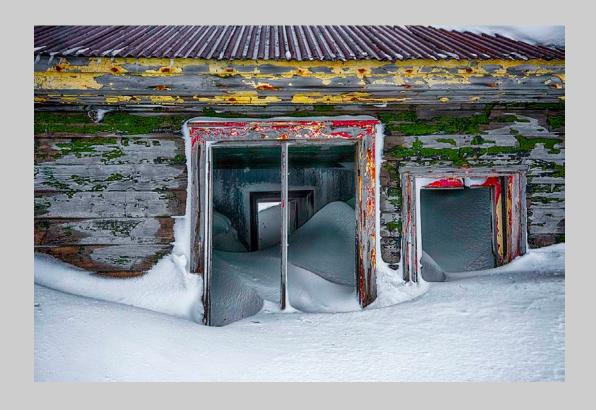

#### "GRYTVIKEN WHALING STATION" © ROBERT BUSH 2016 S4C International Exhibition of Photography Photo Travel General

Photo Travel Page 30