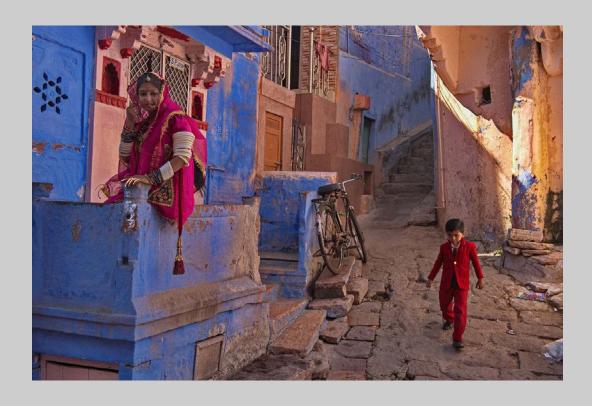

## "BLUE CITY GUARD" © ABDULLA AL-MUSHAIFRI 2016 S4C International Exhibition of Photography Photo Travel General

Photo Travel Page 11