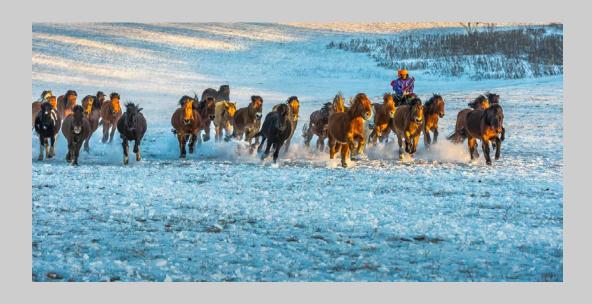

#### "GALLOPING AT SUNSET" © DANY CHAN, EPSA 2016 S4C International Exhibition of Photography Photo Travel General

Photo Travel Page 43