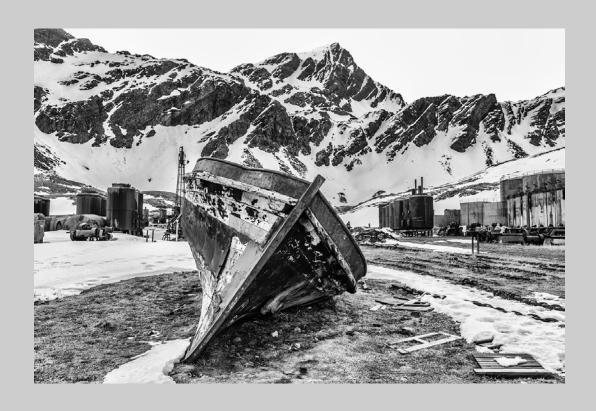

#### "BEACHED BOAT GRYTVIKEN" © JOHN WILLIAMS, MPSA 2016 S4C International Exhibition of Photography Photo Travel General

Photo Travel Page 230

"TESTING THE TACKLE"
© JOHN WILLIAMS, MPSA
2016 S4C International Exhibition of Photography
Photo Travel Theme (Person or persons engaged in activity)