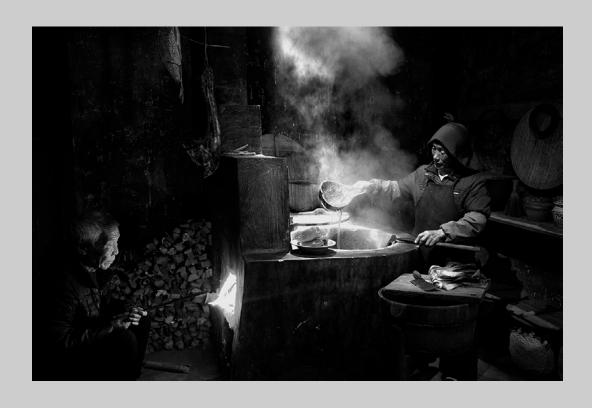

#### "THE GREENGROCER" © HELGARD QUANDT 2016 S4C International Exhibition of Photography Photo Travel Theme (Person or persons engaged in activity)

Photo Travel Page 183