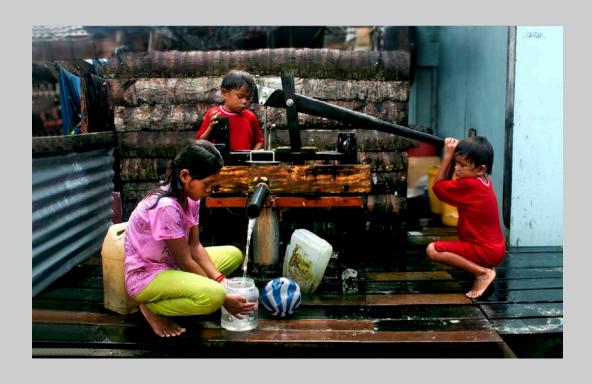

# "WATER PUMP" © ZEE KEK HENG, MPSA 2016 S4C International Exhibition of Photography Photo Travel Theme (Person or persons engaged in activity) S4C Bronze

Photo Travel Page 109