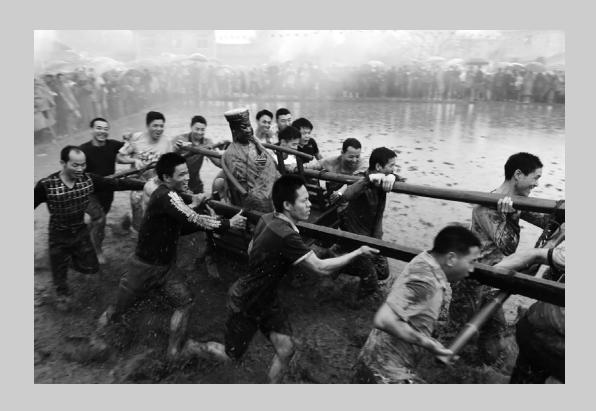

# "A MUDDY RACE" © DANY CHAN, EPSA 2016 S4C International Exhibition of Photography Photo Travel Theme (Person or persons engaged in activity)

Photo Travel Page 41
http://www.pcms-photo.org/exhibitions