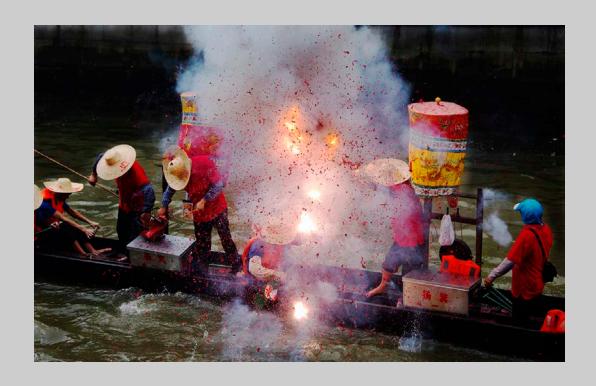

## "FIRECRACKERS OVER WATER" © SHU CHEUK, MPSA 2016 S4C International Exhibition of Photography Photo Travel General

Photo Travel Page 63