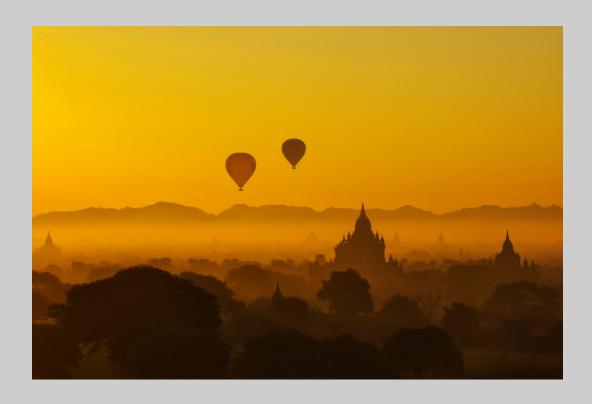

## "BAGAN FOGGY SUNRISE" © PUI-CHUNG YEE 2016 S4C International Exhibition of Photography Photo Travel General

Photo Travel Page 238