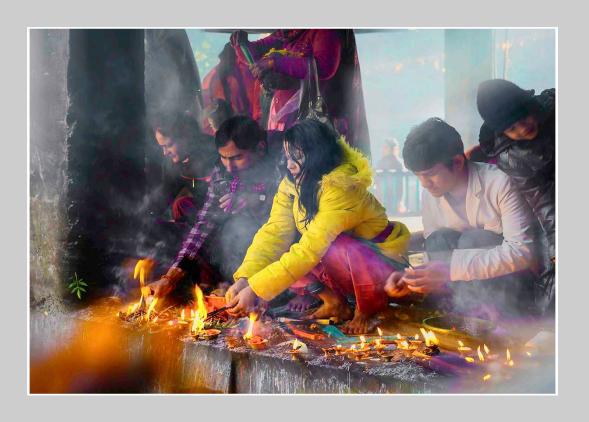

### "BURNING JOSS STICK" © XIANGHAI MIN 2016 S4C International Exhibition of Photography Photo Travel Theme (Person or persons engaged in activity)

Photo Travel Page 172

"OPEN-AIR BARBER"
© XIANGHAI MIN
2016 S4C International Exhibition of Photography
Photo Travel General
S4C Silver