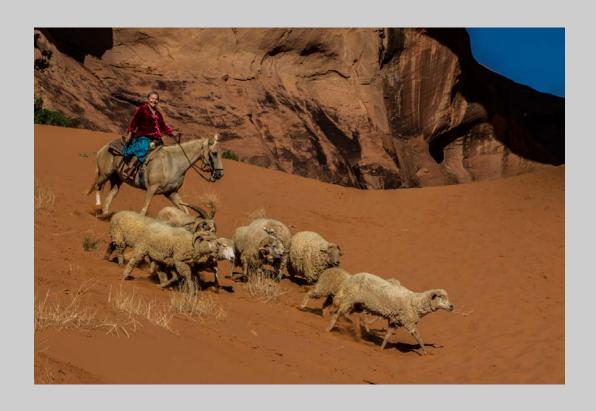

### "HERDING SHEEP" © LARRY MARS 2016 S4C International Exhibition of Photography Photo Travel General

Photo Travel Page 163