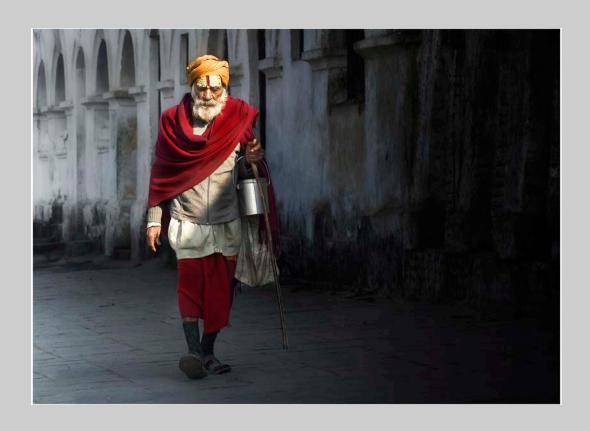

#### "BLESS MY FAMILY & MY CHILD - NEPAL" © JAMES WAT 2016 S4C International Exhibition of Photography Photo Travel General

Photo Travel Page 225