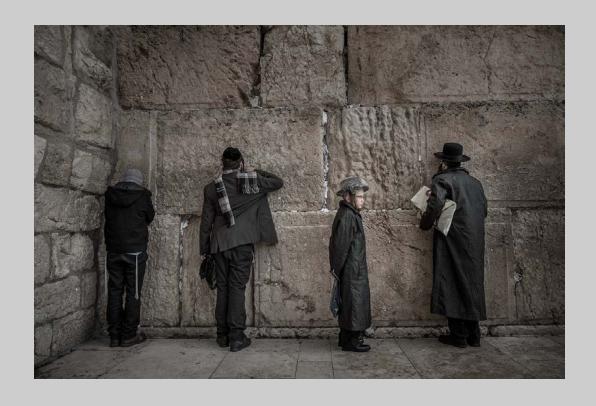

# "THE WAILING WALL 2" © XINXIN CHEN 2016 S4C International Exhibition of Photography Photo Travel Theme (Person or persons engaged in activity) PSA Best of Show Gold

Photo Travel Page 61