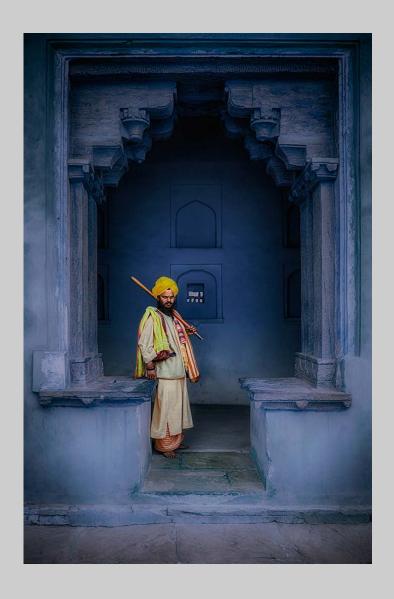

## "BLUE CITY GUARD" © ABDULLA AL-MUSHAIFRI 2016 S4C International Exhibition of Photography Photo Travel General

Photo Travel Page 11