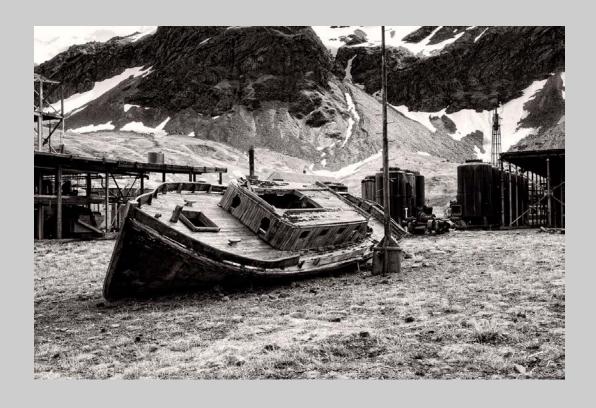

#### "BEACHED BOAT GRYTVIKEN" © JOHN WILLIAMS, MPSA 2016 S4C International Exhibition of Photography Photo Travel General

Photo Travel Page 230

"TESTING THE TACKLE"
© JOHN WILLIAMS, MPSA
2016 S4C International Exhibition of Photography
Photo Travel Theme (Person or persons engaged in activity)