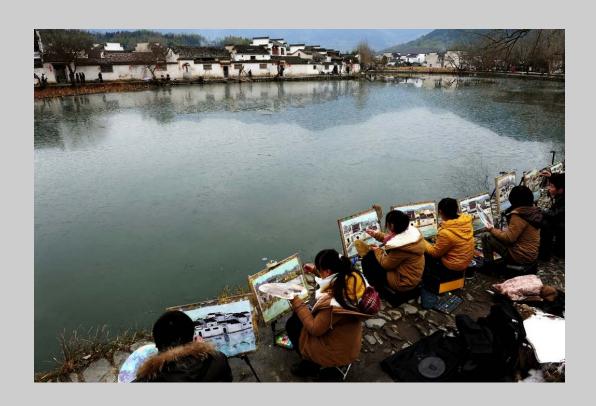

## "CHILDREN GO SWIMMING" © SALVADOR ATANCE, PPSA 2016 S4C International Exhibition of Photography Photo Travel General

Photo Travel Page 17