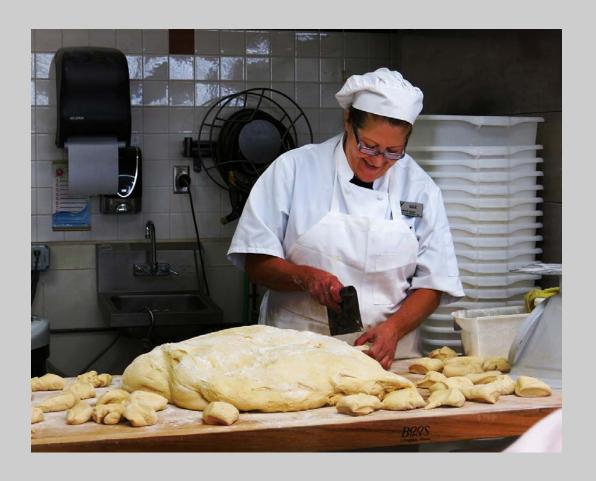

#### "BAKER IN PORTUGAL" © MARIAN SANDBOTHE 2016 S4C International Exhibition of Photography Photo Travel Theme (Person or persons engaged in activity)

Photo Travel Page 197