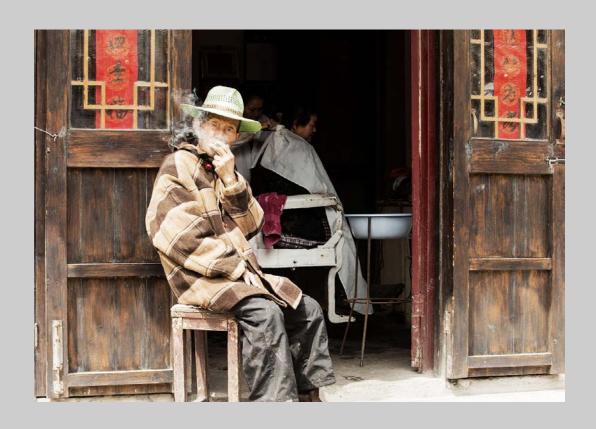

### "BURNING JOSS STICK" © XIANGHAI MIN 2016 S4C International Exhibition of Photography Photo Travel Theme (Person or persons engaged in activity)

Photo Travel Page 172

"OPEN-AIR BARBER"
© XIANGHAI MIN
2016 S4C International Exhibition of Photography
Photo Travel General
S4C Silver

Photo Travel Page 173