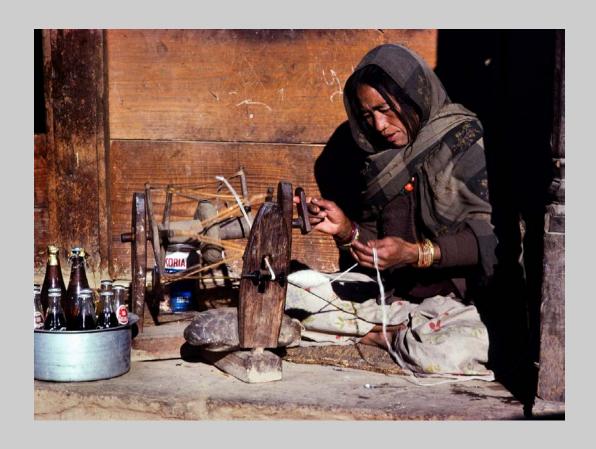

Photo Travel Page 49

"OUTDOOR TAILOR"
© JOHN CHAPMAN, MPSA
2016 S4C International Exhibition of Photography
Photo Travel Theme (Person or persons engaged in activity)

Photo Travel Page 50