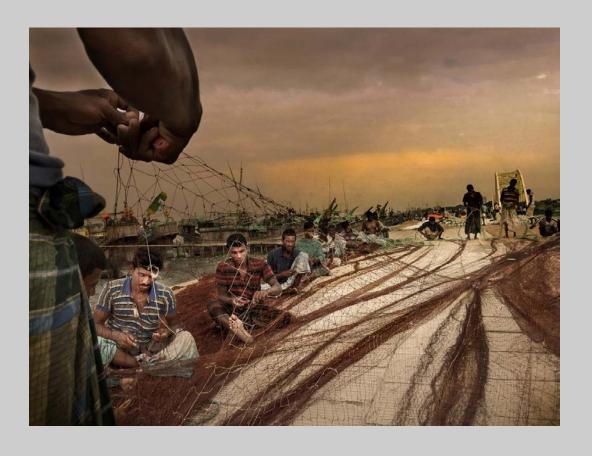

Photo Travel Page 158

"SEA FISHING"
© LUC MAIRESSE, PPSA
2016 S4C International Exhibition of Photography
Photo Travel Theme (Person or persons engaged in activity)
Judge's Choice

Photo Travel Page 159