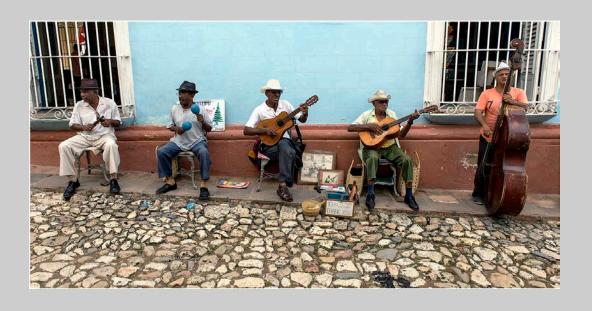

# "EXPERIENCED SON BAND" © WARD CONAWAY 2016 S4C International Exhibition of Photography Photo Travel Theme (Person or persons engaged in activity)

Photo Travel Page 74