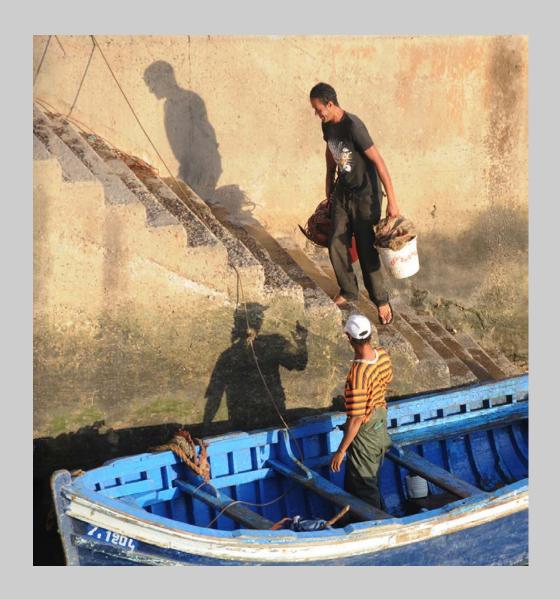

# "BUSY FISHING PORT MOROCCO" © SHIRLEY DAVIS 2016 S4C International Exhibition of Photography Photo Travel Theme (Person or persons engaged in activity) Judge's Choice

Photo Travel Page 88