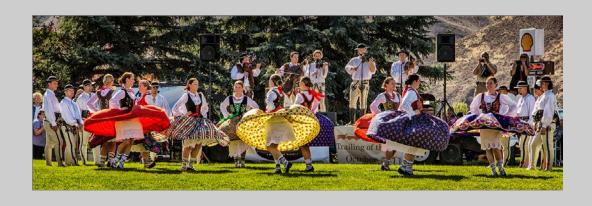

#### "TRAILING OF THE SHEEP FOLK DANCING" © PAUL SPEAKER 2016 S4C International Exhibition of Photography Photo Travel Theme (Person or persons engaged in activity)

Photo Travel Page 206