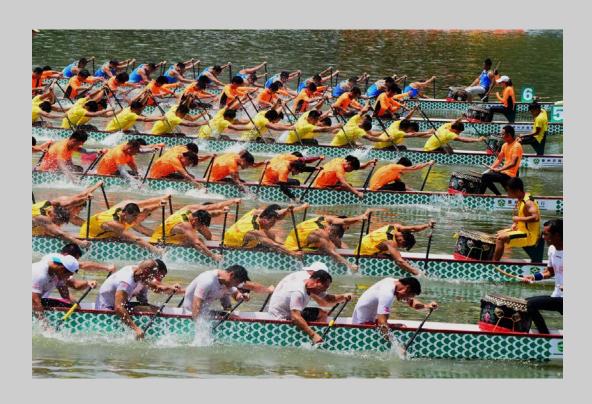

# "DRAGON DANCE" © MAN YU, ALEX FUNG, MPSA 2016 S4C International Exhibition of Photography Photo Travel General S4C Gold

Photo Travel Page 95