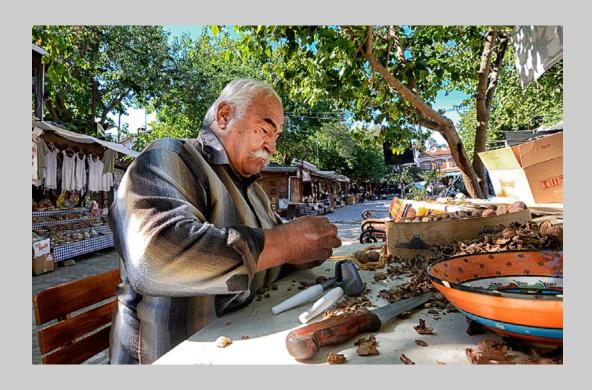

## "WHEEL ENGRAVER" © AGOSTINO BALDACCHINO 2016 S4C International Exhibition of Photography Photo Travel General

Photo Travel Page 19