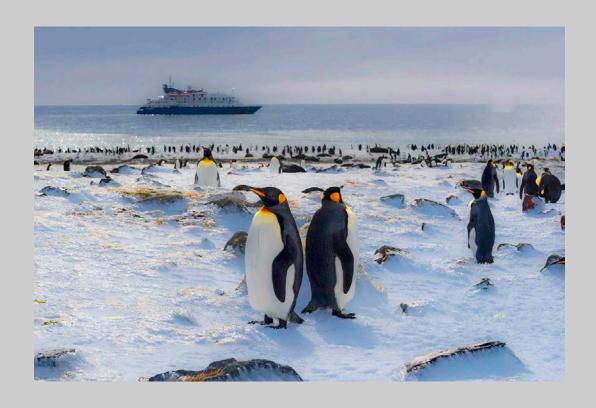

#### "CRUISIN'SOUTH GEORGIA" © ROBERT BUSH 2016 S4C International Exhibition of Photography Photo Travel General

Photo Travel Page 28