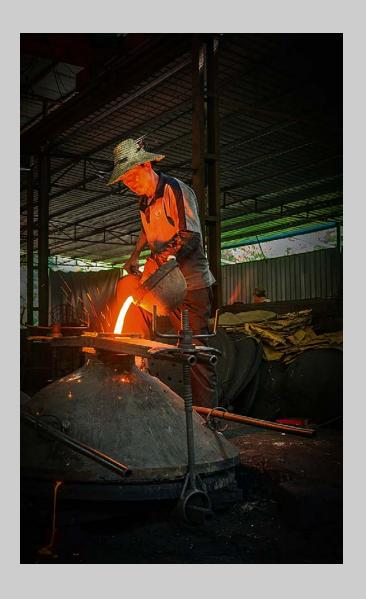

# "BLACKSMITH IN KERALA" © LUC MAIRESSE, PPSA 2016 S4C International Exhibition of Photography Photo Travel Theme (Person or persons engaged in activity) S4C Gold

Photo Travel Page 155