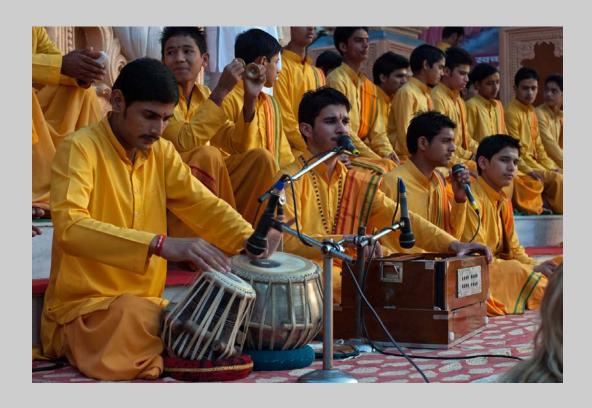

# "EXPERIENCED SON BAND" © WARD CONAWAY 2016 S4C International Exhibition of Photography Photo Travel Theme (Person or persons engaged in activity)

Photo Travel Page 74