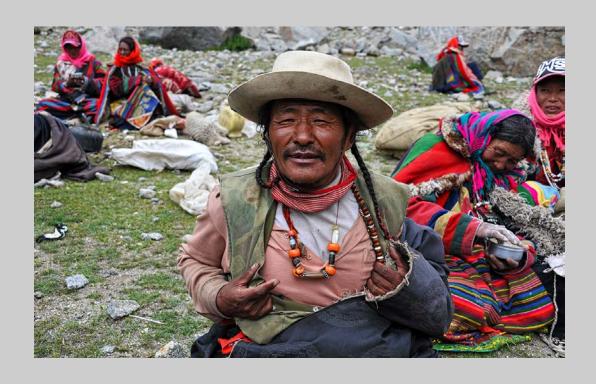

## "TIBETAN PILGRIMS" © ALOIS BERNKOPF DR. 2016 S4C International Exhibition of Photography Photo Travel General

Photo Travel Page 24