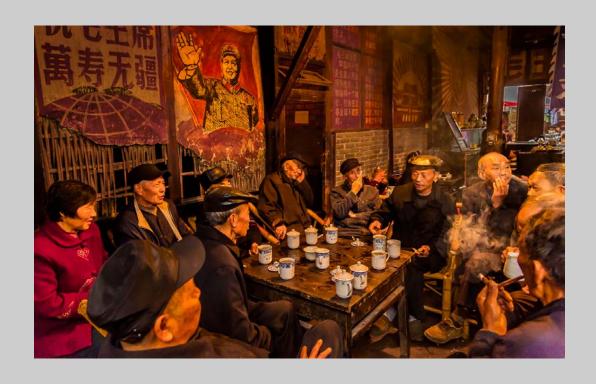

# "HAVE TEA UNDER CHAIRMAN MAOS WATCH" © DANY CHAN, EPSA 2016 S4C International Exhibition of Photography Photo Travel General HM

Photo Travel Page 44

"LIGHT MY FIRE"
© DANY CHAN, EPSA
2016 S4C International Exhibition of Photography
Photo Travel Theme (Person or persons engaged in activity)