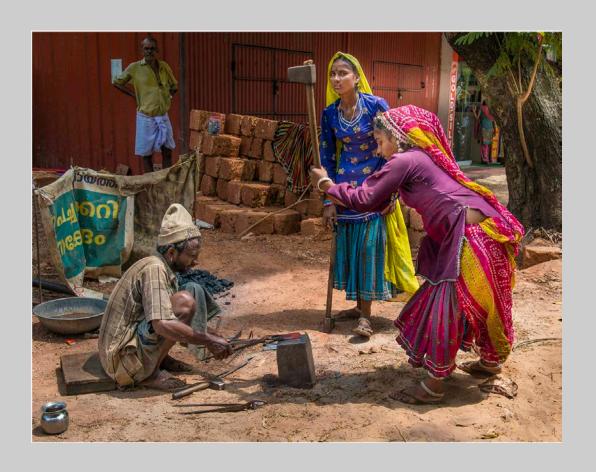

# "BLACKSMITH IN KERALA" © LUC MAIRESSE, PPSA 2016 S4C International Exhibition of Photography Photo Travel Theme (Person or persons engaged in activity) S4C Gold

Photo Travel Page 155