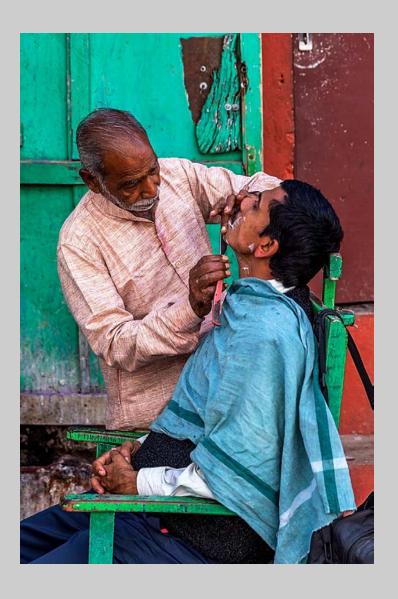

### "BURNING JOSS STICK" © XIANGHAI MIN 2016 S4C International Exhibition of Photography Photo Travel Theme (Person or persons engaged in activity)

Photo Travel Page 172

"OPEN-AIR BARBER"
© XIANGHAI MIN
2016 S4C International Exhibition of Photography
Photo Travel General
S4C Silver

Photo Travel Page 173