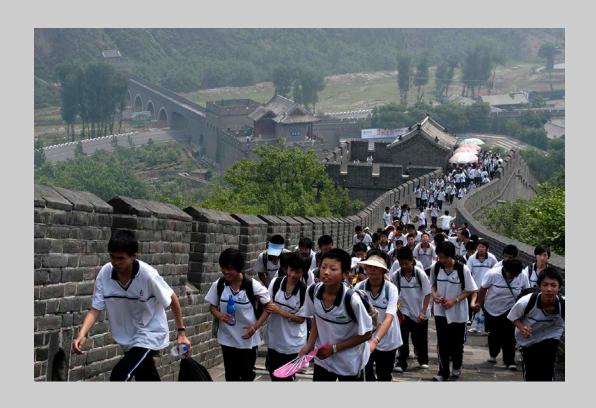

## "GREAT WALL WALKING" © THEO VAN DER HEIJDT, APSA, EPSA 2016 S4C International Exhibition of Photography Photo Travel General

Photo Travel Page 211