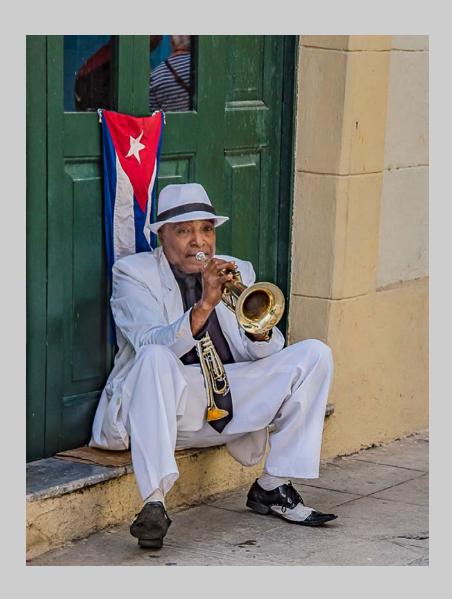

## "THE COLORS OF MY FLAG" © JOAO TABORDA, PPSA 2016 S4C International Exhibition of Photography Photo Travel General

Photo Travel Page 208