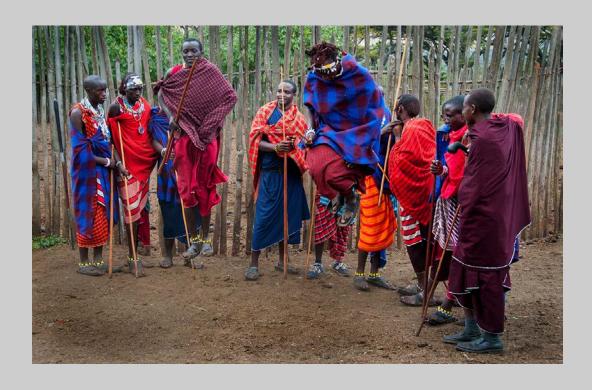

# "MAASAI BLOOD LETTING RITUAL" © LES LINCKE 2016 S4C International Exhibition of Photography Photo Travel General S4C Silver

Photo Travel Page 148