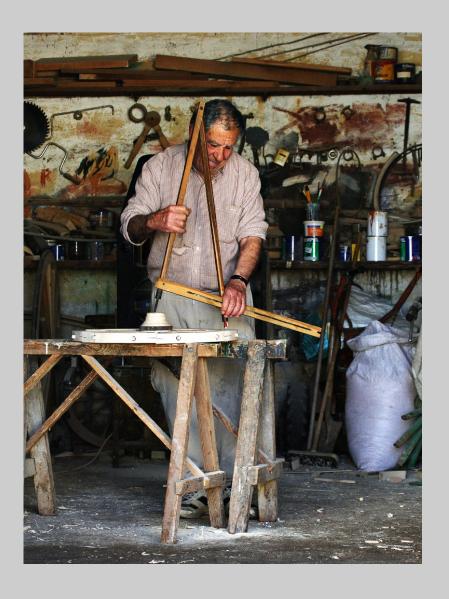

## "WHEEL ENGRAVER" © AGOSTINO BALDACCHINO 2016 S4C International Exhibition of Photography Photo Travel General

Photo Travel Page 19