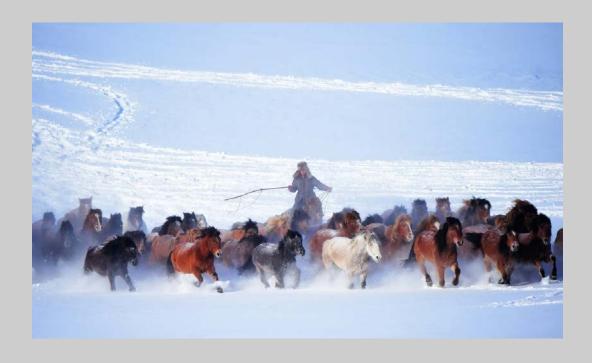

# "HERDSMAN AND HORSES" © ZEE KEK HENG, MPSA 2016 S4C International Exhibition of Photography Photo Travel General

Photo Travel Page 106