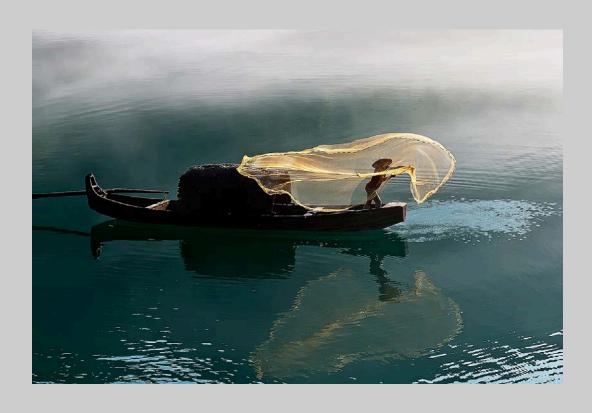

Photo Travel Page 158

"SEA FISHING"
© LUC MAIRESSE, PPSA
2016 S4C International Exhibition of Photography
Photo Travel Theme (Person or persons engaged in activity)
Judge's Choice

Photo Travel Page 159