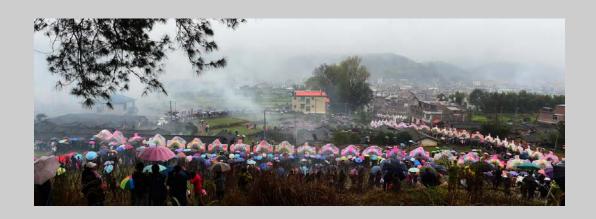

# "HAVE TEA UNDER CHAIRMAN MAOS WATCH" © DANY CHAN, EPSA 2016 S4C International Exhibition of Photography Photo Travel General HM

Photo Travel Page 44

"LIGHT MY FIRE"
© DANY CHAN, EPSA
2016 S4C International Exhibition of Photography
Photo Travel Theme (Person or persons engaged in activity)

Photo Travel Page 45