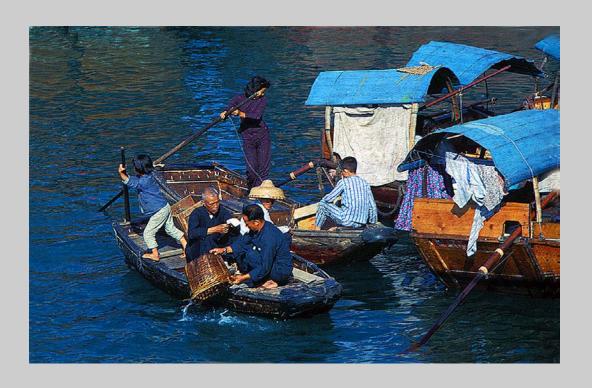

### "NETTING FISH" © LARRY MARS 2016 S4C International Exhibition of Photography Photo Travel Theme (Person or persons engaged in activity)

Photo Travel Page 165