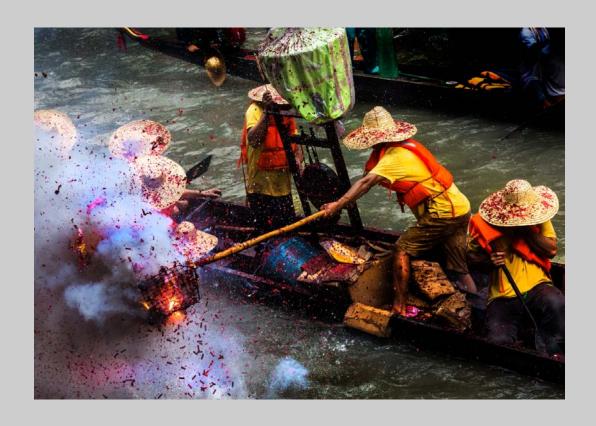

### "BURNING JOSS STICK" © XIANGHAI MIN 2016 S4C International Exhibition of Photography Photo Travel Theme (Person or persons engaged in activity)

Photo Travel Page 172

"OPEN-AIR BARBER"
© XIANGHAI MIN
2016 S4C International Exhibition of Photography
Photo Travel General
S4C Silver

Photo Travel Page 173