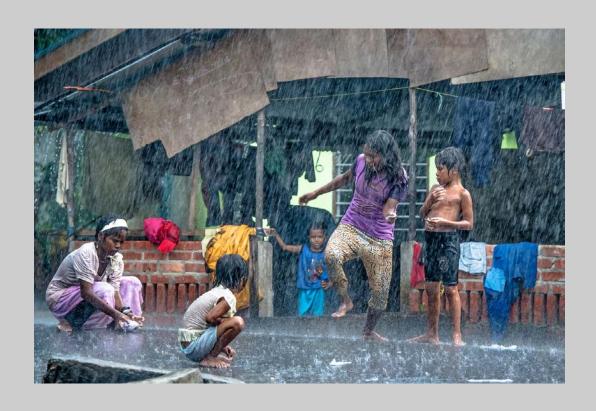

#### "FUN TIME" © SIEW THONG CHU 2016 S4C International Exhibition of Photography Photo Travel Theme (Person or persons engaged in activity)

Photo Travel Page 67