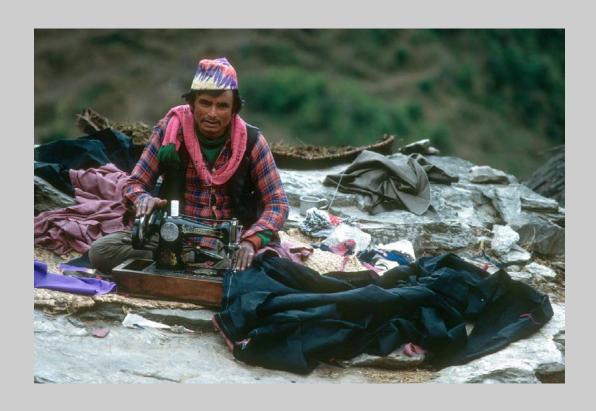

Photo Travel Page 49

"OUTDOOR TAILOR"
© JOHN CHAPMAN, MPSA
2016 S4C International Exhibition of Photography
Photo Travel Theme (Person or persons engaged in activity)

Photo Travel Page 50