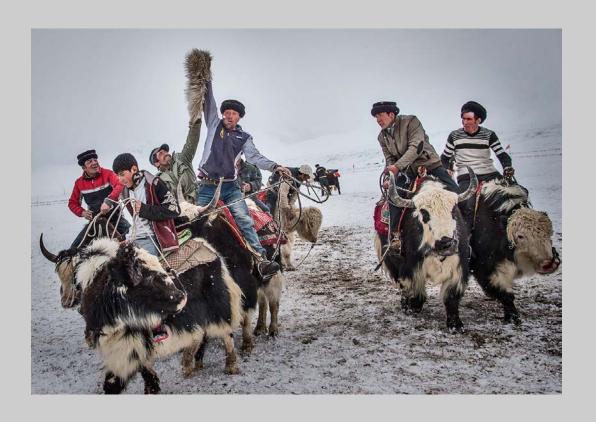

016 S4C International Exhibition of Photography Photo Travel General

Photo Travel Page 53



# "WASHING FISHING NET" © SHERMAN CHEANG 2016 S4C International Exhibition of Photography Photo Travel General HM

Photo Travel Page 54



#### "HUGE DRAGON NO.2" © JINGHUI CHEN 2016 S4C International Exhibition of Photography Photo Travel General

Photo Travel Page 55



#### "MAKE TO SPRINGFIELD NO.10" © JINGHUI CHEN 2016 S4C International Exhibition of Photography Photo Travel Theme (Person or persons engaged in activity)

Photo Travel Page 56



#### "RIVAL" © JINGHUI CHEN 2016 S4C International Exhibition of Photography Photo Travel General

Photo Travel Page 57



# "WRANGLER NO.3" © JINGHUI CHEN 2016 S4C International Exhibition of Photography Photo Travel General HM

Photo Travel Page 58



# "GRABING SHEEP RACE 1" © XINXIN CHEN 2016 S4C International Exhibition of Photography Photo Travel Theme (Person or persons engaged in activity) HM

Photo Travel Page 59



# "RAIN LANE1" © XINXIN CHEN 2016 S4C International Exhibition of Photography Photo Travel General HM

Photo Travel Page 60



# "THE WAILING WALL 2" © XINXIN CHEN 2016 S4C International Exhibition of Photography Photo Travel Theme (Person or persons engaged in activity) PSA Best of Show Gold

Photo Travel Page 61



#### "WORKING BESIDE MOUNTAINS 3" © XINXIN CHEN 2016 S4C International Exhibition of Photography Photo Travel General

Photo Travel Page 62



## "FIRECRACKERS OVER WATER" © SHU CHEUK, MPSA 2016 S4C International Exhibition of Photography Photo Travel General

Photo Travel Page 63



## "MACHU PICCHU RU