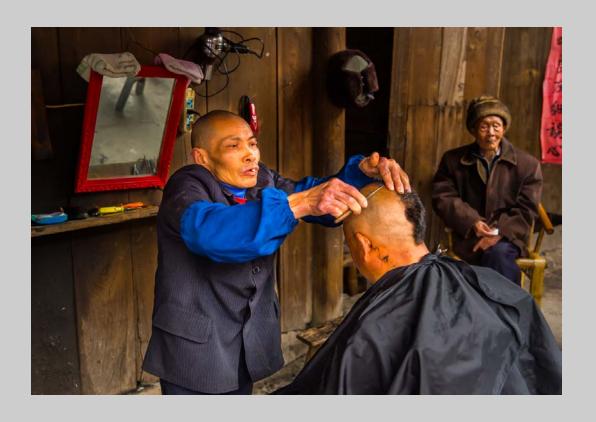

### "BURNING JOSS STICK" © XIANGHAI MIN 2016 S4C International Exhibition of Photography Photo Travel Theme (Person or persons engaged in activity)

Photo Travel Page 172

"OPEN-AIR BARBER"
© XIANGHAI MIN
2016 S4C International Exhibition of Photography
Photo Travel General
S4C Silver

Photo Travel Page 173