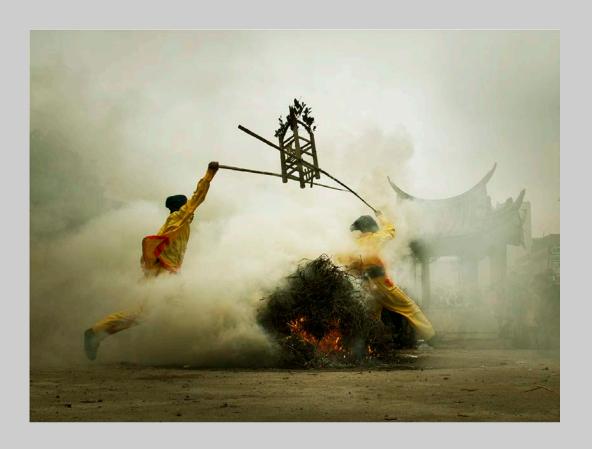

### "BURNING JOSS STICK" © XIANGHAI MIN 2016 S4C International Exhibition of Photography Photo Travel Theme (Person or persons engaged in activity)

Photo Travel Page 172

"OPEN-AIR BARBER"
© XIANGHAI MIN
2016 S4C International Exhibition of Photography
Photo Travel General
S4C Silver

Photo Travel Page 173