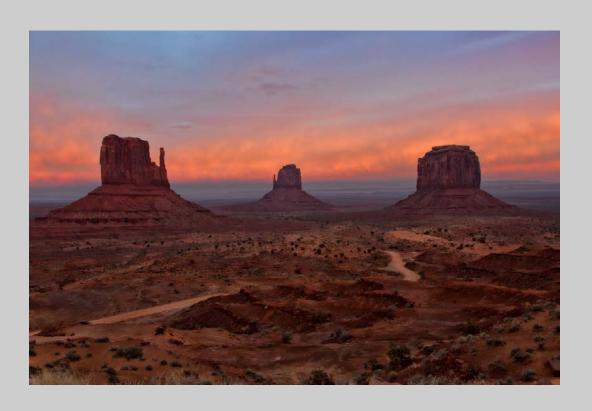

# "FOGGY SUNSET IN MONUMENT VALLEY" © NATALYA PLUZHNIKOV, PPSA 2016 S4C International Exhibition of Photography Photo Travel General

Photo Travel Page 180