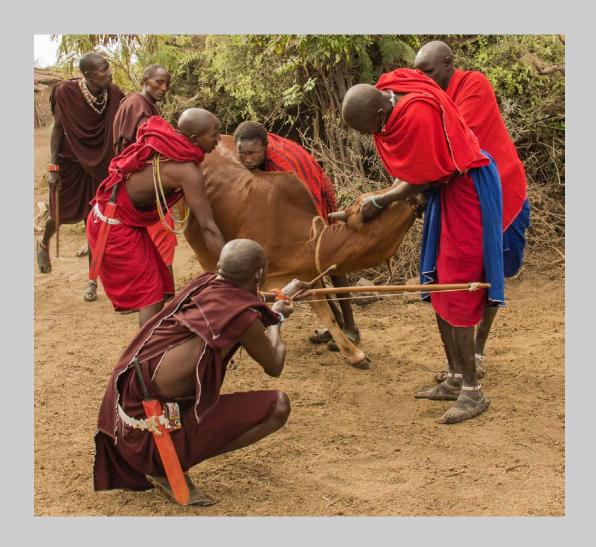

# "MAASAI BLOOD LETTING RITUAL" © LES LINCKE 2016 S4C International Exhibition of Photography Photo Travel General S4C Silver

Photo Travel Page 148