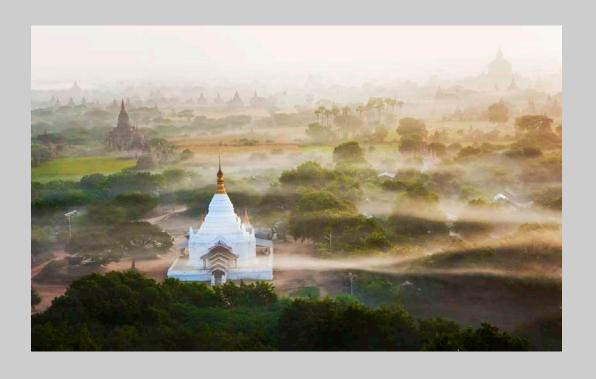

## "BAGAN FOGGY SUNRISE" © PUI-CHUNG YEE 2016 S4C International Exhibition of Photography Photo Travel General

Photo Travel Page 238