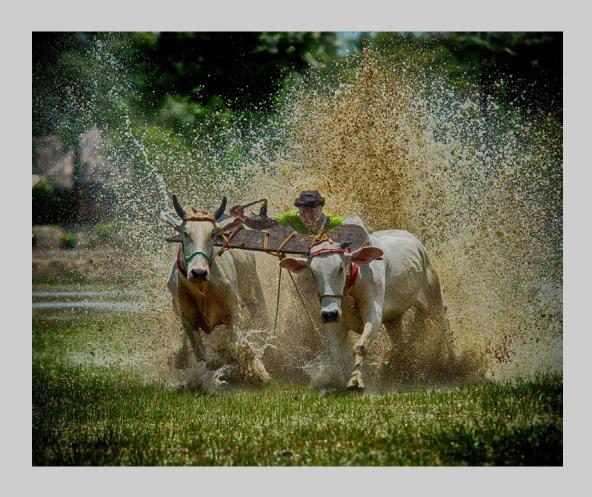

# "COW RACING" © SOUNAK BANERJEE 2016 S4C International Exhibition of Photography Photo Travel Theme (Person or persons engaged in activity) HM

Photo Travel Page 20