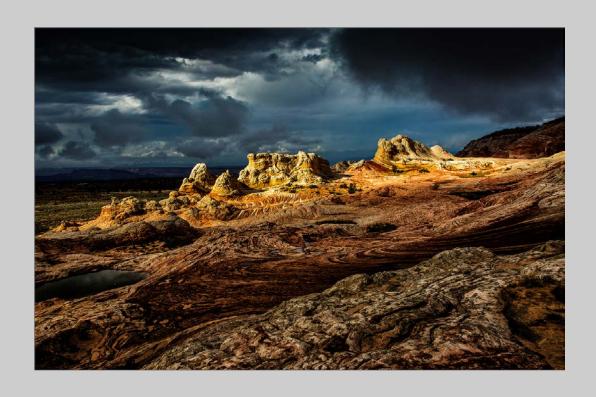

#### "STORM CLOUDS OVER WHITE POCKET-40" © PAUL SPEAKER 2016 S4C International Exhibition of Photography Photo Travel General

Photo Travel Page 205