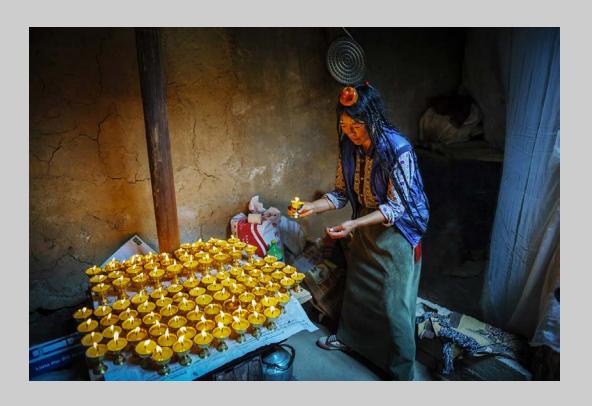

# "PILGERZEREMONIE" © JOSEF KASTNER 2016 S4C International Exhibition of Photography Photo Travel Theme (Person or persons engaged in activity)

Photo Travel Page 116