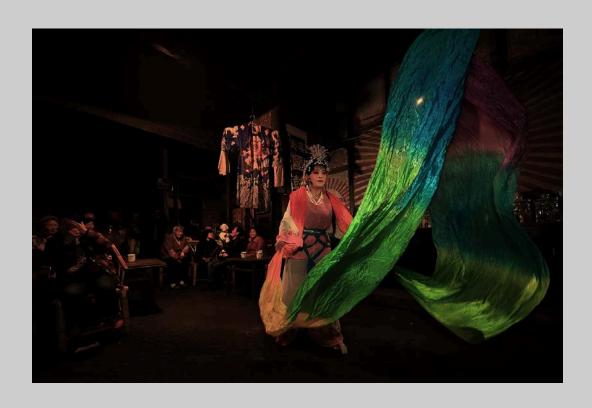

# "BLACKSMITH IN KERALA" © LUC MAIRESSE, PPSA 2016 S4C International Exhibition of Photography Photo Travel Theme (Person or persons engaged in activity) S4C Gold

Photo Travel Page 155