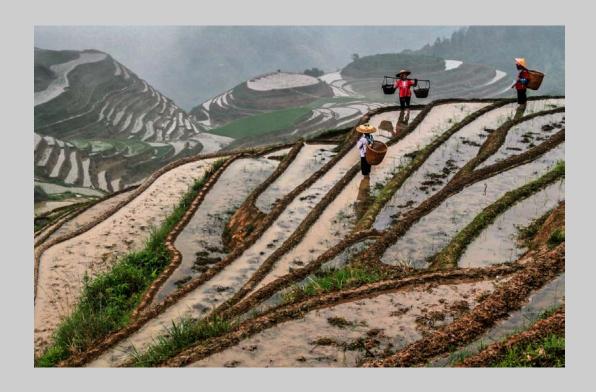

# "LONGSHEN TERRACE" © LARRY MARS 2016 S4C International Exhibition of Photography Photo Travel General S4C Bronze

Photo Travel Page 164