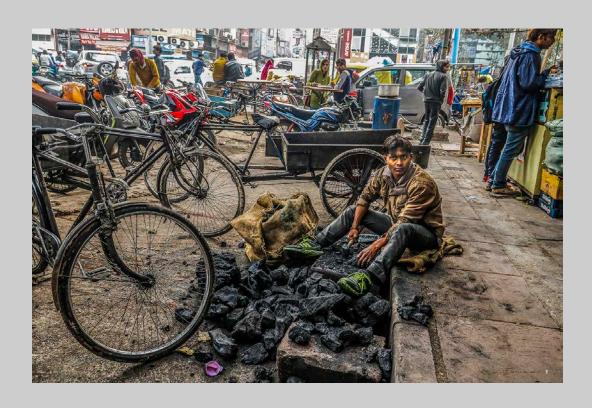

#### "KOHLENZERTRMMERER" © JOSEF KASTNER 2016 S4C International Exhibition of Photography Photo Travel Theme (Person or persons engaged in activity)

Photo Travel Page 115