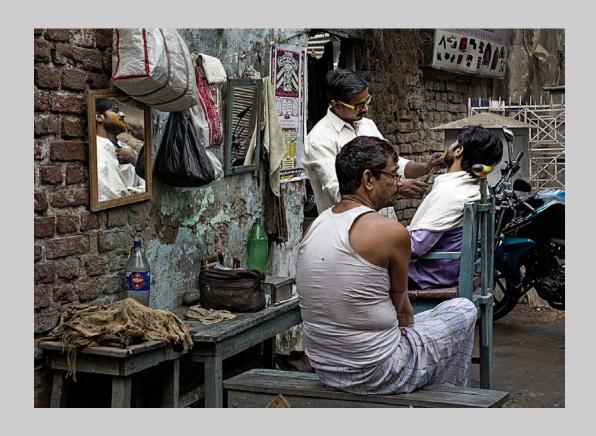

### "BURNING JOSS STICK" © XIANGHAI MIN 2016 S4C International Exhibition of Photography Photo Travel Theme (Person or persons engaged in activity)

Photo Travel Page 172

"OPEN-AIR BARBER"
© XIANGHAI MIN
2016 S4C International Exhibition of Photography
Photo Travel General
S4C Silver

Photo Travel Page 173