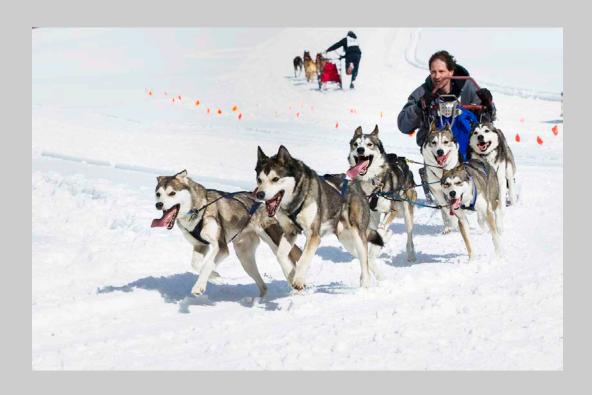

# "6 HUSKIES RUNNING" © PHILLIP KWAN, GMPSA 2016 S4C International Exhibition of Photography Photo Travel Theme (Person or persons engaged in activity) HM

Photo Travel Page 122