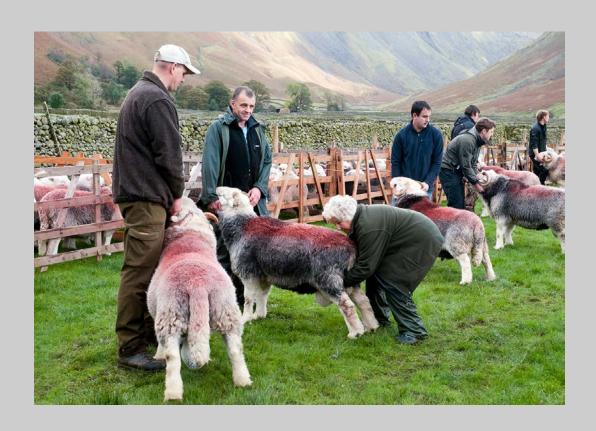

#### "TRAILING OF THE SHEEP FOLK DANCING" © PAUL SPEAKER 2016 S4C International Exhibition of Photography Photo Travel Theme (Person or persons engaged in activity)

Photo Travel Page 206