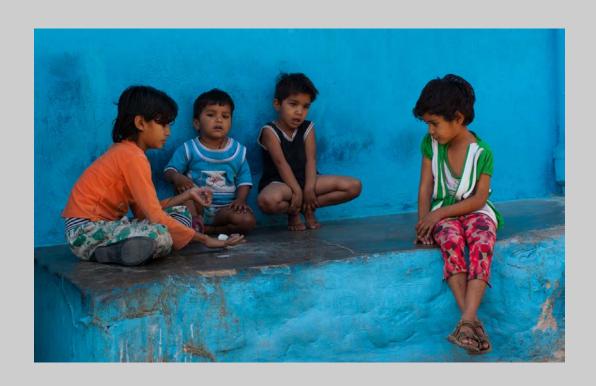

## "STREETS OF BLUE" © SOUNAK BANERJEE 2016 S4C International Exhibition of Photography Photo Travel Theme (Person or persons engaged in activity)

Photo Travel Page 21