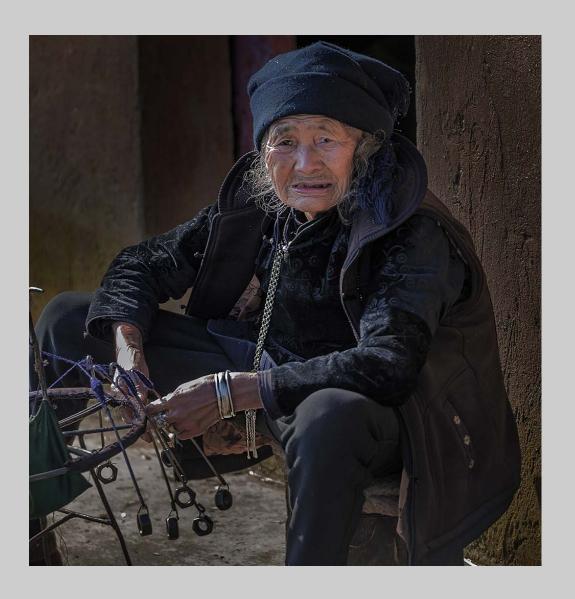

#### "THE GREENGROCER" © HELGARD QUANDT 2016 S4C International Exhibition of Photography Photo Travel Theme (Person or persons engaged in activity)

Photo Travel Page 183