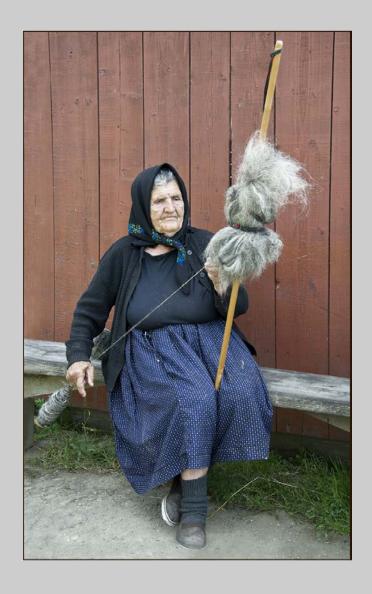

## "A BANGKOK PRAYER" © LOU ROMAIN, FPSA, EPSA 2016 S4C International Exhibition of Photography Photo Travel General

Photo Travel Page 189

"BREADMAKING 5074"
© LOU ROMAIN, FPSA, EPSA
2016 S4C International Exhibition of Photography
Photo Travel Theme (Person or persons engaged in activity)