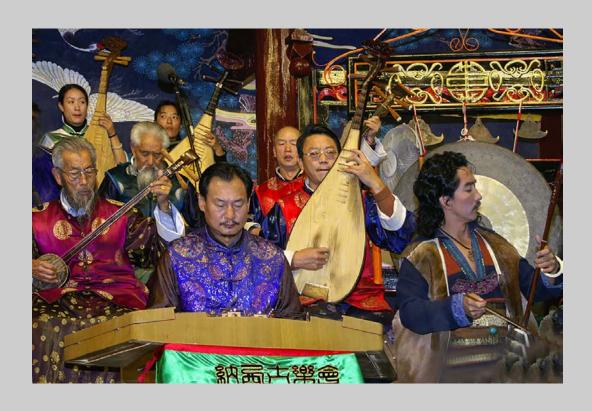

## "SPICY-MAN" © JOZEF AERTS, HONPSA, GMPSA/S 2016 S4C International Exhibition of Photography Photo Travel General

Photo Travel Page 10