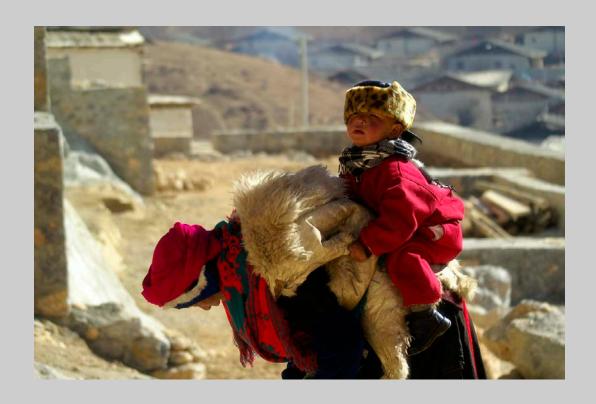

### "BURNING JOSS STICK" © XIANGHAI MIN 2016 S4C International Exhibition of Photography Photo Travel Theme (Person or persons engaged in activity)

Photo Travel Page 172

"OPEN-AIR BARBER"
© XIANGHAI MIN
2016 S4C International Exhibition of Photography
Photo Travel General
S4C Silver

Photo Travel Page 173