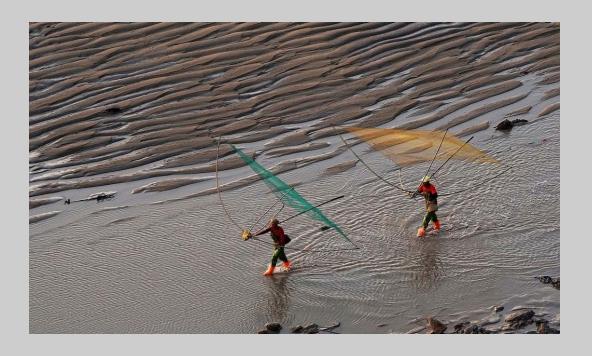

## "NETTING IN THE MORNING #1" © MIN-SHENG KU, MPSA 2016 S4C International Exhibition of Photography Photo Travel General

Photo Travel Page 117