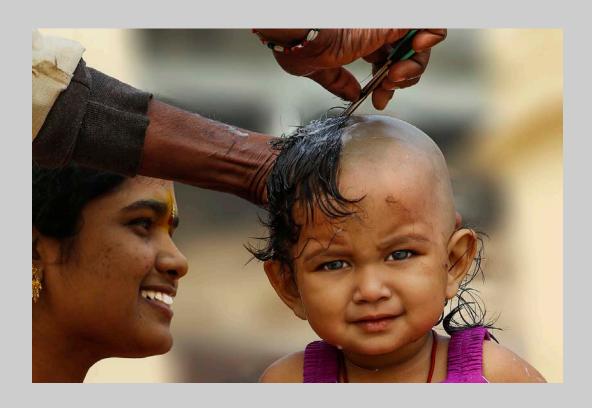

### "BURNING JOSS STICK" © XIANGHAI MIN 2016 S4C International Exhibition of Photography Photo Travel Theme (Person or persons engaged in activity)

Photo Travel Page 172

"OPEN-AIR BARBER"
© XIANGHAI MIN
2016 S4C International Exhibition of Photography
Photo Travel General
S4C Silver

Photo Travel Page 173