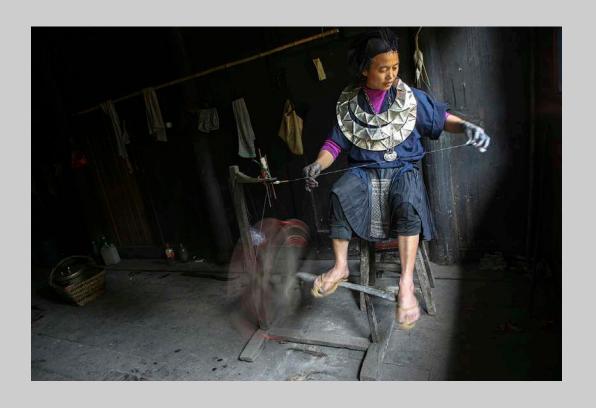

## "SPINNING" © ROSALIE WANG 2016 S4C International Exhibition of Photography Photo Travel Theme (Person or persons engaged in activity)

Photo Travel Page 218