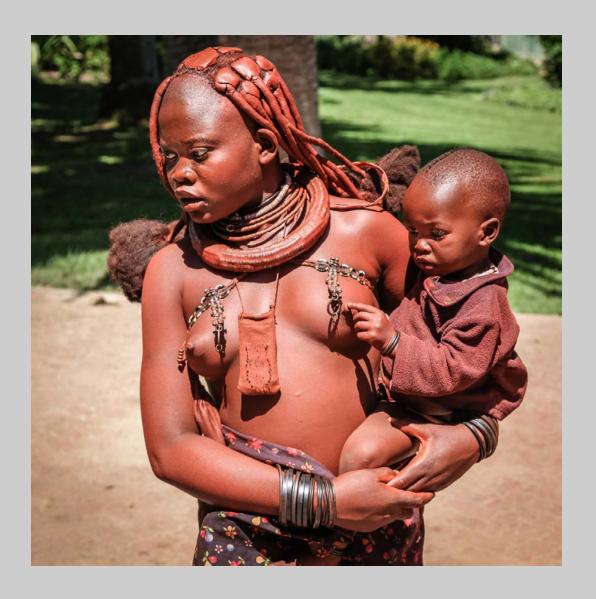

### "MAASAI ELDER" © ELENA MCTIGHE, FPSA, MPSA 2016 S4C International Exhibition of Photography Photo Travel General

Photo Travel Page 168