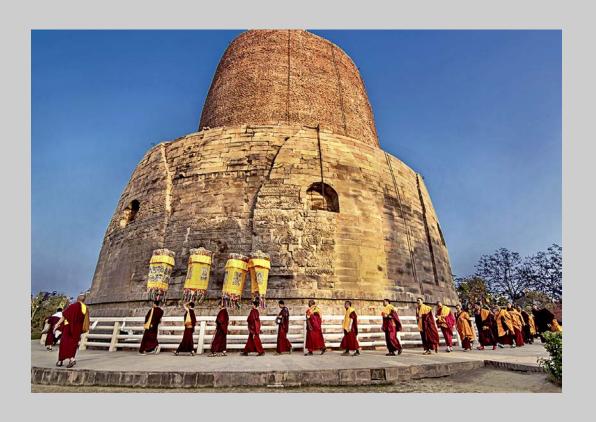

## "RITUAL AT SARNATH" © SUBRATA BYSACK, MPSA 2016 S4C International Exhibition of Photography Photo Travel General

Photo Travel Page 37

"WAITING FOR NEXT"
© SUBRATA BYSACK, MPSA
2016 S4C International Exhibition of Photography
Photo Travel Theme (Person or persons engaged in activity)
HM