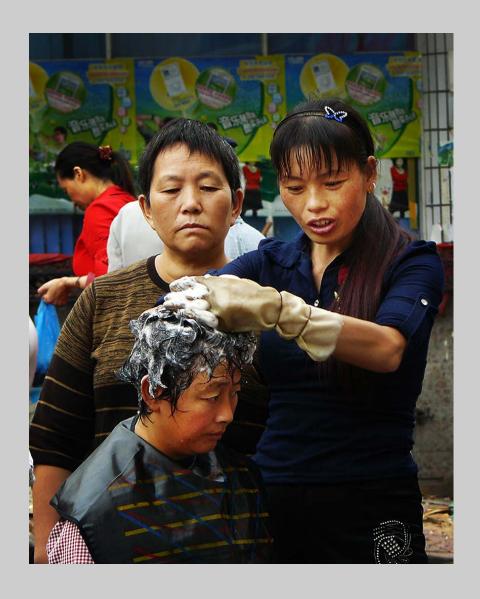

## "THE FIFTY CENT HAIRCUT" © DANY CHAN, EPSA 2016 S4C International Exhibition of Photography Photo Travel General

Photo Travel Page 47