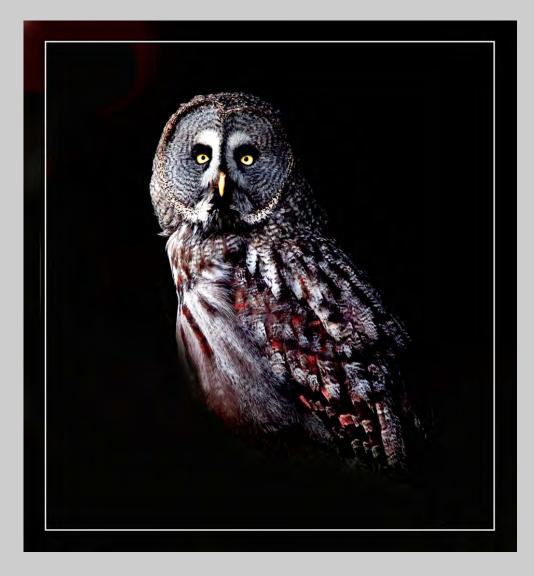

#### "LAURA" © COLIN HARRISON, EPSA 2015 S4C International Exhibition of Photography Small Print Color General PSA Best of Show Gold

Small Print Color Page 36 http://www.s4c-photo.org/exhibitions