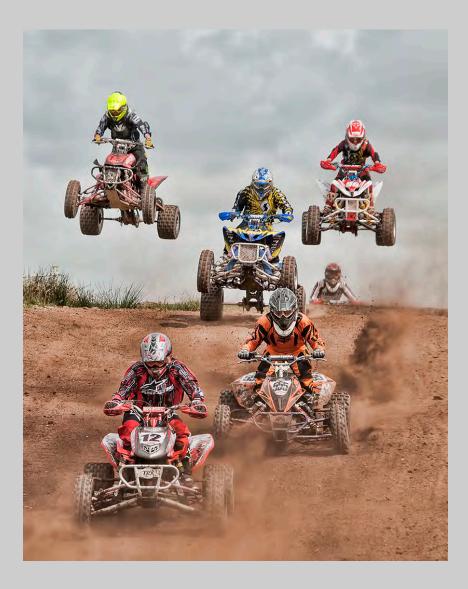

### "WHAT A DRIVER" © JOHN SPITTLE 2015 S4C International Exhibition of Photography Small Print Color General HM

Small Print Color Page 86 http://www.s4c-photo.org/exhibitions