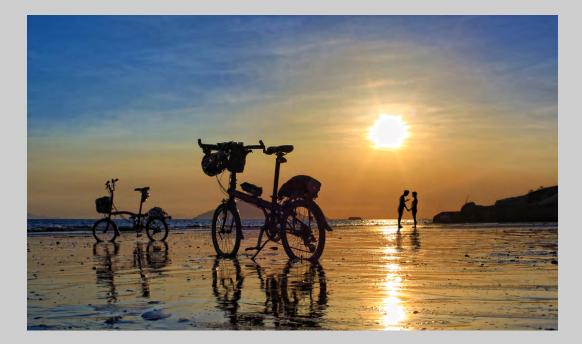

#### "HONFLEUR HARBOR SUNSET 0624" © SHIRLEY BORMANN, PPSA 2015 S4C International Exhibition of Photography Small Print Color General S4C Bronze

Small Print Color Page 11 http://www.s4c-photo.org/exhibitions