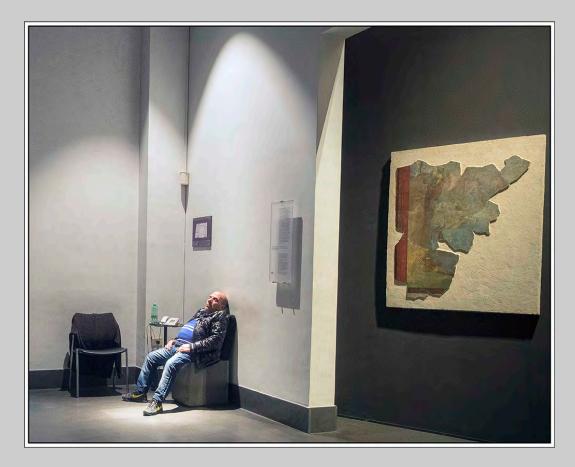

## "LAMP AND STAIRS" © ERIK KISSA, APSA, MPSA 2015 S4C International Exhibition of Photography Small Print Color General Judge's Choice

Small Print Color Page 57 http://www.s4c-photo.org/exhibitions