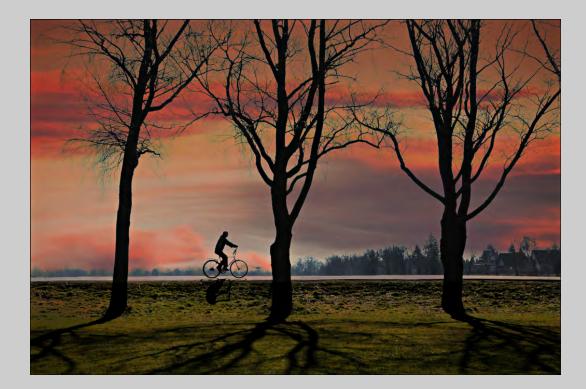

# "BYCYCLE 5" © OLE SUSZKIEWICZ, MPSA 2015 S4C International Exhibition of Photography Small Print Color Theme (Creative)

Small Print Color Page 87 http://www.s4c-photo.org/exhibitions