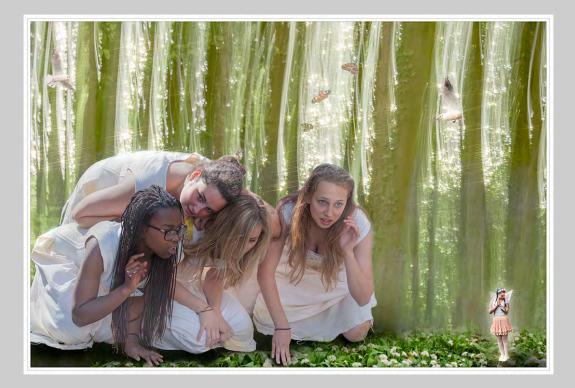

# "ENCHANTED WOOD" © HELEN HERBERT, PPSA 2015 S4C International Exhibition of Photography Small Print Color Theme (Creative)

Small Print Color Page 42 http://www.s4c-photo.org/exhibitions