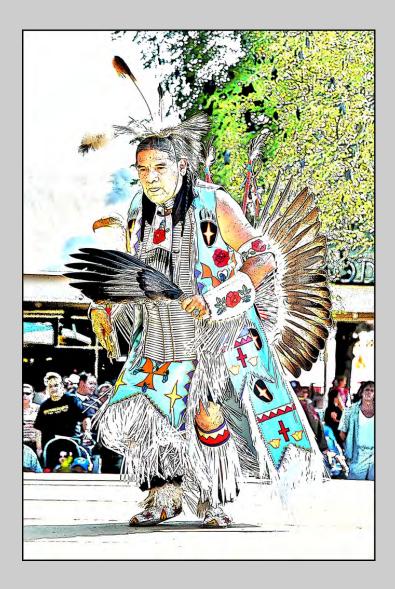

## "OLD INDIAN DANCER" © CAROL MCCREARY, APSA, EPSA 2015 S4C International Exhibition of Photography Small Print Color Theme (Creative) Judge's Choice

Small Print Color Page 67 http://www.s4c-photo.org/exhibitions