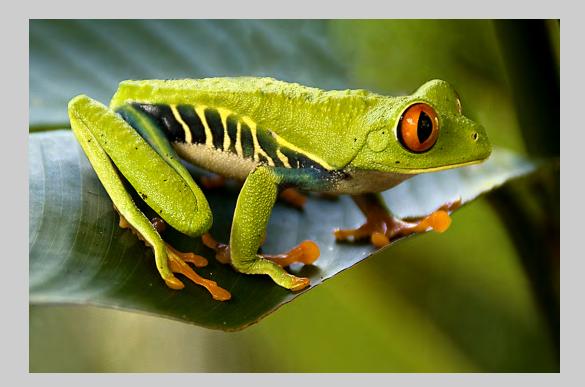

### "GREEN TREE FROG SITS" © DANA VANNOY, FPSA, EPSA 2015 S4C International Exhibition of Photography Small Print Color General

Small Print Color Page 103 http://www.s4c-photo.org/exhibitions