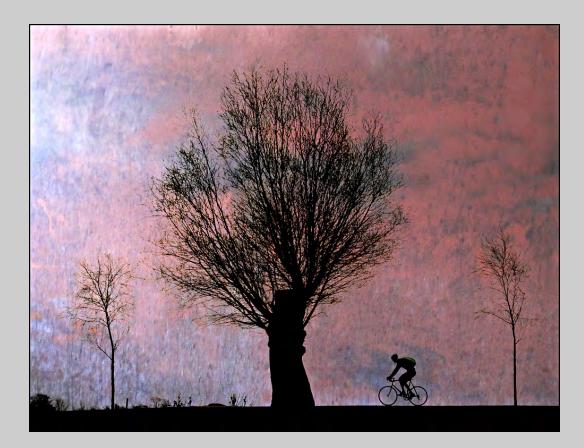

### "WALK" © OLE SUSZKIEWICZ, MPSA 2015 S4C International Exhibition of Photography Small Print Color General

Small Print Color Page 90 http://www.s4c-photo.org/exhibitions