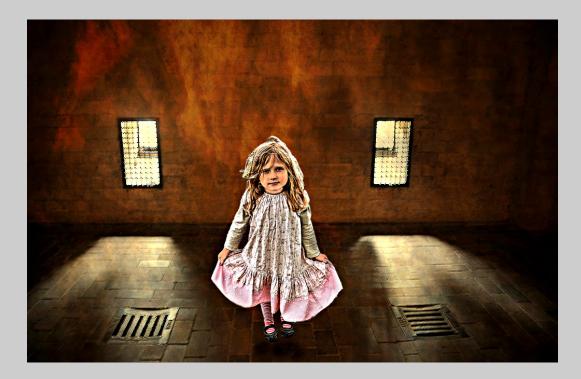

# "LITTLE GIRL 2" © OLE SUSZKIEWICZ, MPSA 2015 S4C International Exhibition of Photography Small Print Color Theme (Creative)

Small Print Color Page 89 http://www.s4c-photo.org/exhibitions