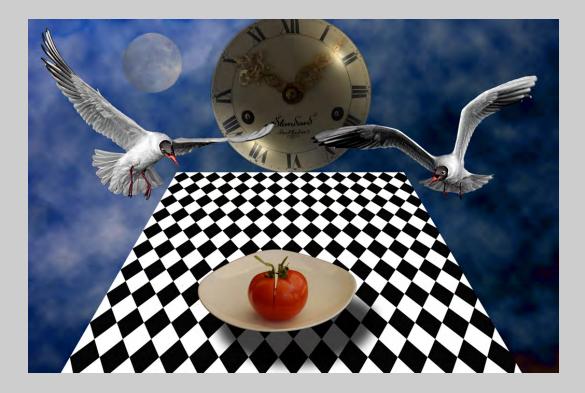

#### "TRAVEL THROUGH TIME" © MIKAEL BENGTSSON LESTANDER, MPSA 2015 S4C International Exhibition of Photography Small Print Color Theme (Creative)

Small Print Color Page 9 http://www.s4c-photo.org/exhibitions