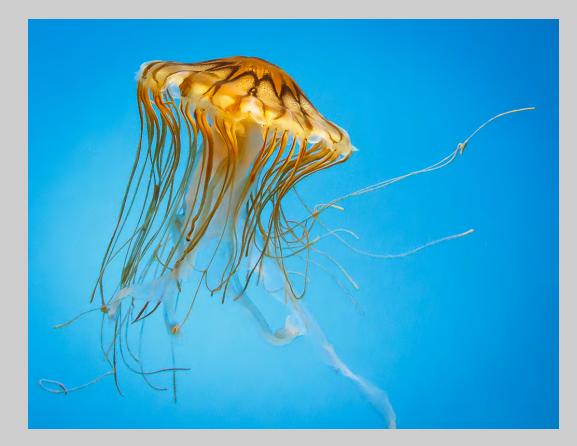

## "NORTHERN SEA NETTLE" © DAVID OSBERG, PPSA 2015 S4C International Exhibition of Photography Small Print Color General

Small Print Color Page 74 http://www.s4c-photo.org/exhibitions