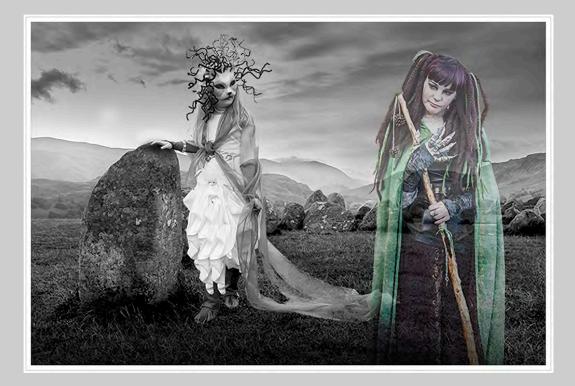

### "SPIRITS OF THE STONES" © HELEN HERBERT, PPSA 2015 S4C International Exhibition of Photography Small Print Color Theme (Creative) HM

Small Print Color Page 43 http://www.s4c-photo.org/exhibitions