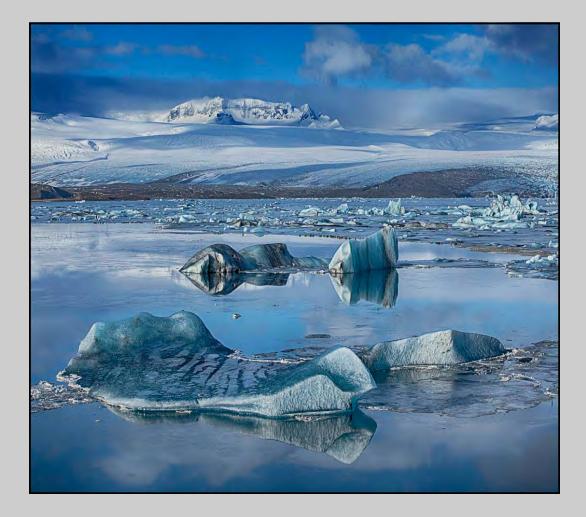

#### "ICELANDIC BERG" © JOHN SPITTLE 2015 S4C International Exhibition of Photography Small Print Color General S4C Silver

Small Print Color Page 85 http://www.s4c-photo.org/exhibitions