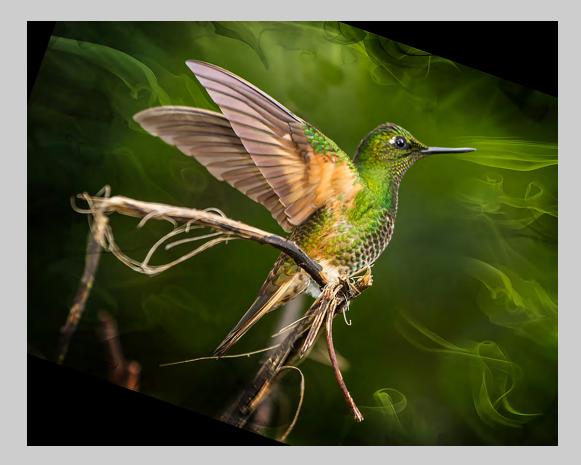

#### "DREAMY HUMMER" © KEN MURPHY 2015 S4C International Exhibition of Photography Small Print Color Theme (Creative)

Small Print Color Page 73 http://www.s4c-photo.org/exhibitions