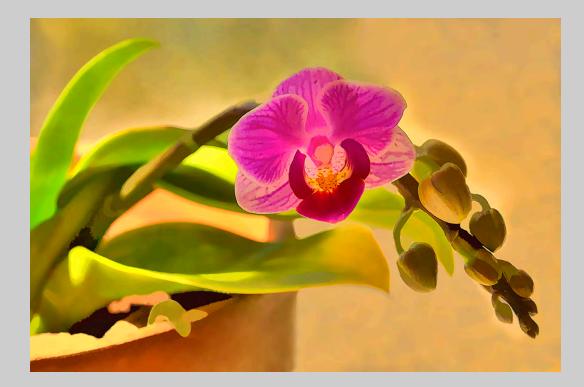

## "ORCHID WATERCOLOR" © DANA VANNOY, FPSA, EPSA 2015 S4C International Exhibition of Photography Small Print Color Theme (Creative)

Small Print Color Page 105 http://www.s4c-photo.org/exhibitions