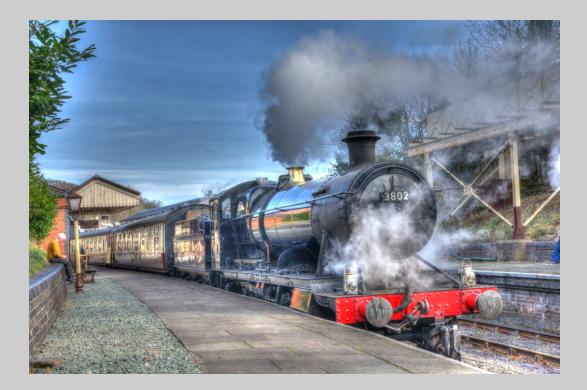

#### "BR 3802 AT LLANGOLLEN" © J DAVID GARNETT 2015 S4C International Exhibition of Photography Small Print Color General

Small Print Color Page 27 http://www.s4c-photo.org/exhibitions