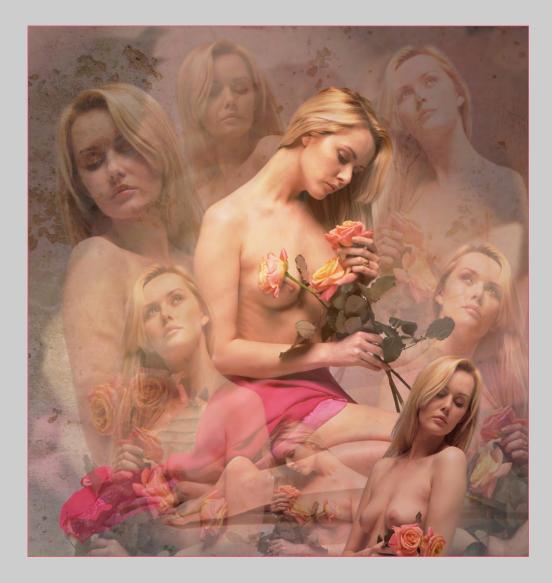

## "GLORIOUS ROSE" © DIANE RACEY, FPSA, GMPSA 2015 S4C International Exhibition of Photography Small Print Color Theme (Creative) Judge's Choice

Small Print Color Page 79 http://www.s4c-photo.org/exhibitions