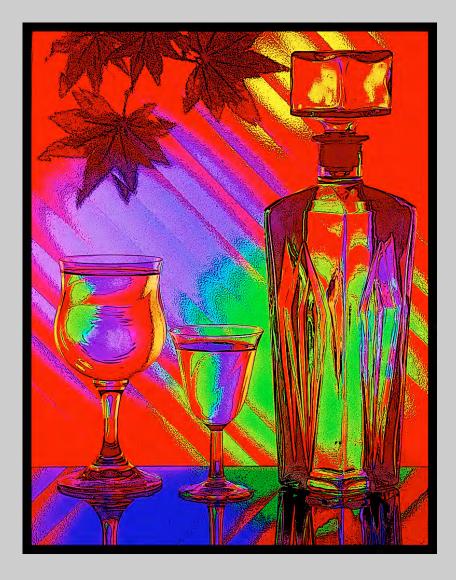

## "SQUARE DECANTER ON RED DIAGONAL" © DIANE RACEY, FPSA, GMPSA 2015 S4C International Exhibition of Photography Small Print Color Theme (Creative)

Small Print Color Page 81 http://www.s4c-photo.org/exhibitions