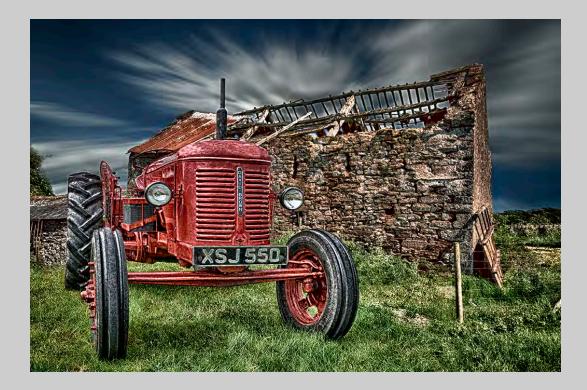

### "BEAUTIFUL RUST" © JOHN SPITTLE 2015 S4C International Exhibition of Photography Small Print Color General S4C Gold

Small Print Color Page 83 http://www.s4c-photo.org/exhibitions