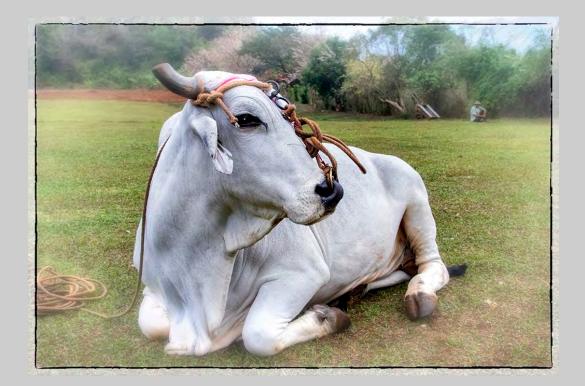

### "CUBAN OX" © BARBARA KUEBLER, EPSA 2015 S4C International Exhibition of Photography Small Print Color General

Small Print Color Page 61 http://www.s4c-photo.org/exhibitions