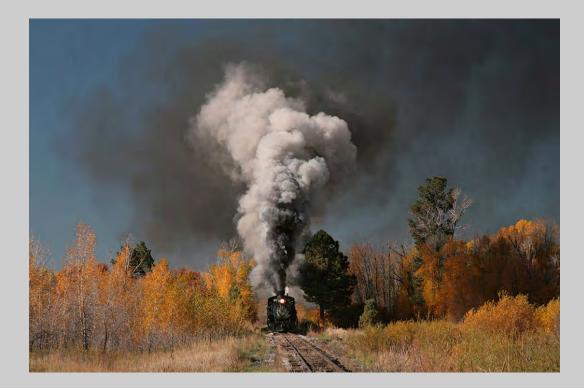

#### "CUMBRES RAILWAY AUTUMN STEAM" © COLIN HARRISON, EPSA 2015 S4C International Exhibition of Photography Small Print Color General

Small Print Color Page 35 http://www.s4c-photo.org/exhibitions