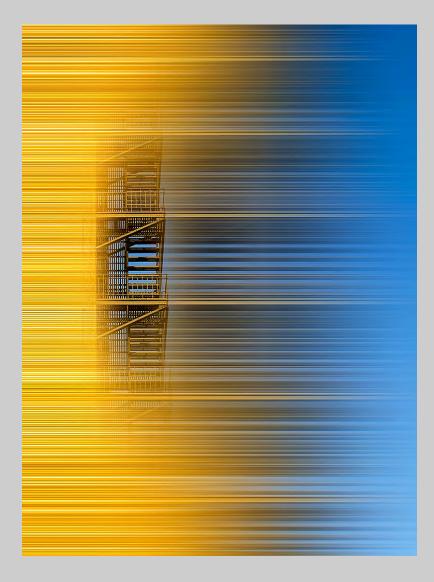

### "FIRE ESCAPE 1" © VOLKER MEINBERG, MPSA 2015 S4C International Exhibition of Photography Small Print Color Theme (Creative)

Small Print Color Page 72 http://www.s4c-photo.org/exhibitions