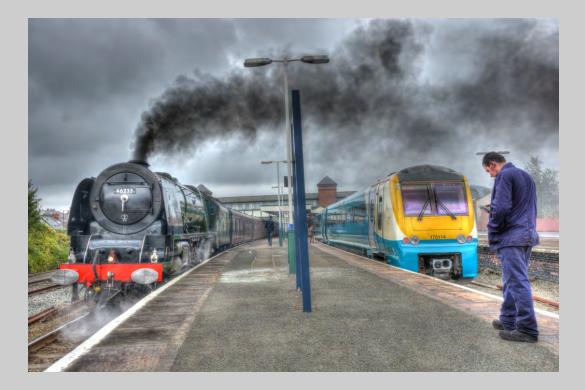

# "BR 46233 AND ATW 175114" © J DAVID GARNETT 2015 S4C International Exhibition of Photography Small Print Color General

Small Print Color Page 28 http://www.s4c-photo.org/exhibitions