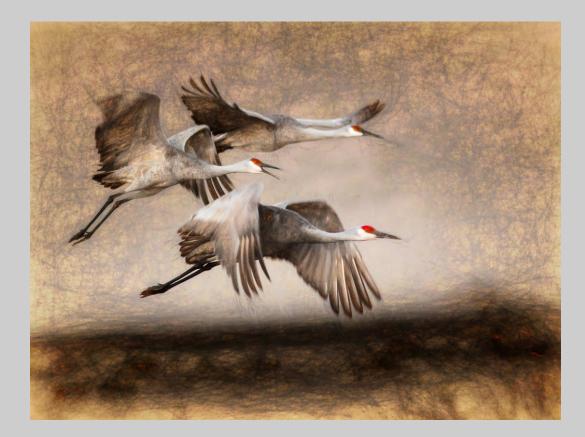

#### "SANDHILLS WITH FOG 7525" © STAN BORMANN, APSA, EPSA 2015 S4C International Exhibition of Photography Small Print Color Theme (Creative) PSA Best of Show Gold

Small Print Color Page 18 http://www.s4c-photo.org/exhibitions