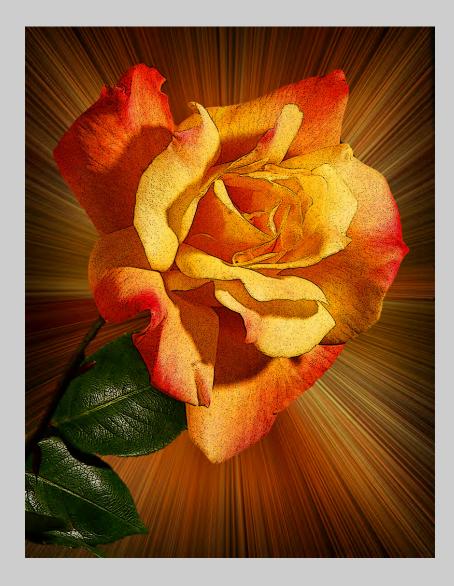

## "GLORIOUS ROSE" © DIANE RACEY, FPSA, GMPSA 2015 S4C International Exhibition of Photography Small Print Color Theme (Creative) Judge's Choice

Small Print Color Page 79 http://www.s4c-photo.org/exhibitions