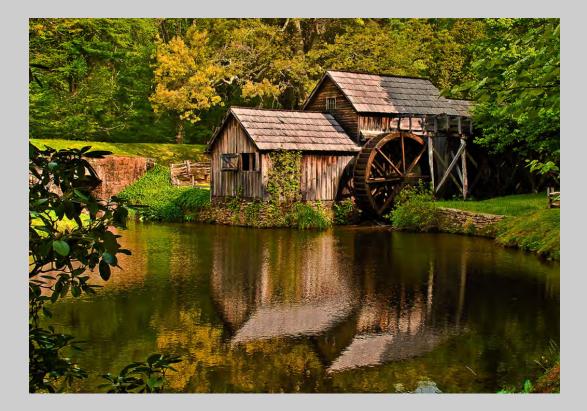

#### "MABRY REFLECTION" © TOM HADY, APSA, MPSA 2015 S4C International Exhibition of Photography Small Print Color General

Small Print Color Page 30 http://www.s4c-photo.org/exhibitions