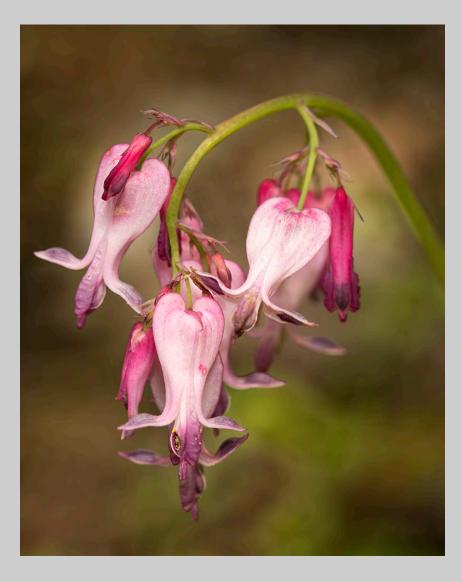

#### "SMOKY MTN BLEEDING HEARTS" © WARD CONAWAY 2015 S4C International Exhibition of Photography Small Print Color General

Small Print Color Page 21 http://www.s4c-photo.org/exhibitions