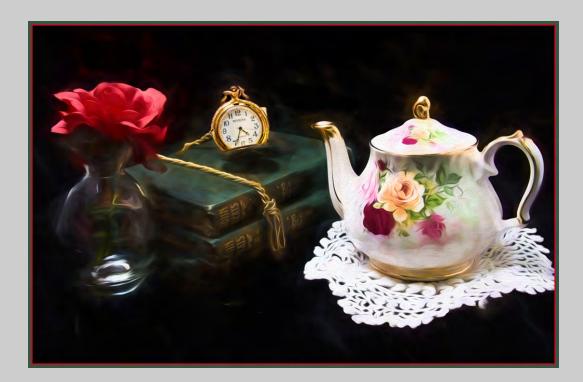

### "TEAPOT MEMORIES" © CAROL MCCREARY, APSA, EPSA 2015 S4C International Exhibition of Photography Small Print Color General

Small Print Color Page 69 http://www.s4c-photo.org/exhibitions