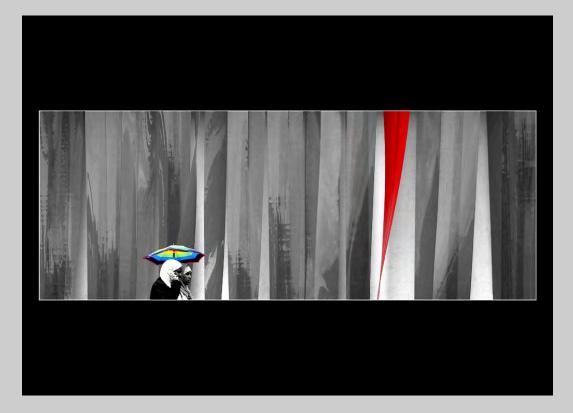

### "UMBRELLA AMONG TABLES" © NILS-ERIK JERLEMAR, MPSA 2015 S4C International Exhibition of Photography Small Print Color General

Small Print Color Page 55 http://www.s4c-photo.org/exhibitions