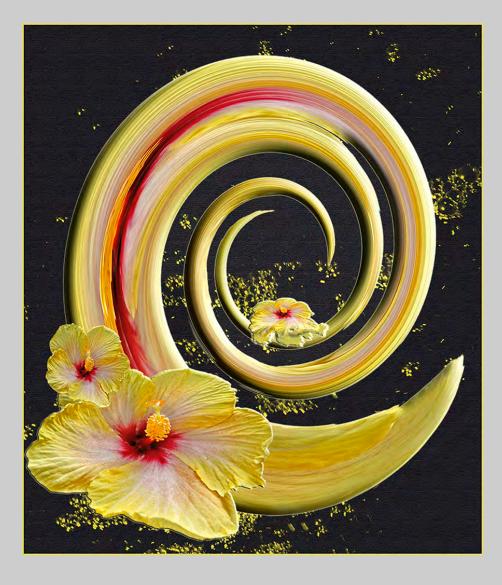

### "YELLOW HIBISCUS SWIRL" © BARBARA KUEBLER, EPSA 2015 S4C International Exhibition of Photography Small Print Color Theme (Creative) HM

Small Print Color Page 62 http://www.s4c-photo.org/exhibitions