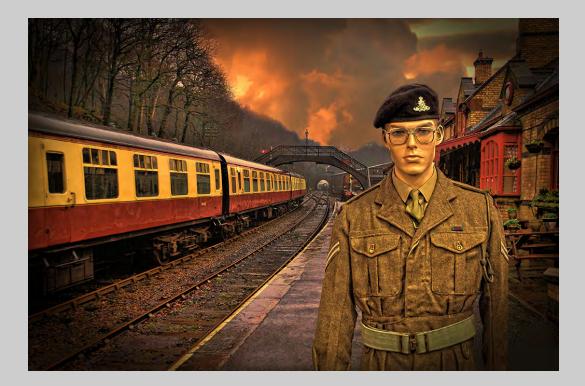

#### "OFF TO WAR" © PHIL THOMPSON 2015 S4C International Exhibition of Photography Small Print Color Theme (Creative) Judge's Choice

Small Print Color Page 97 http://www.s4c-photo.org/exhibitions