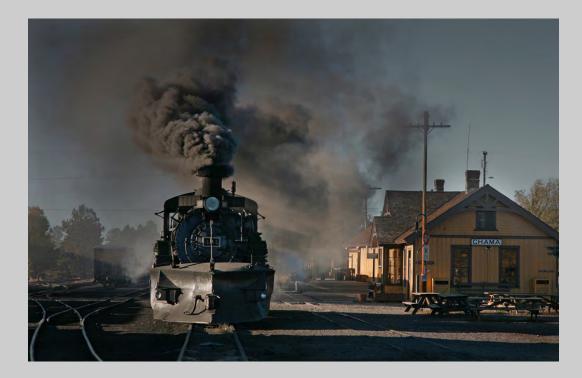

#### "CHAMA DEPARTURE" © COLIN HARRISON, EPSA 2015 S4C International Exhibition of Photography Small Print Color General

Small Print Color Page 33 http://www.s4c-photo.org/exhibitions