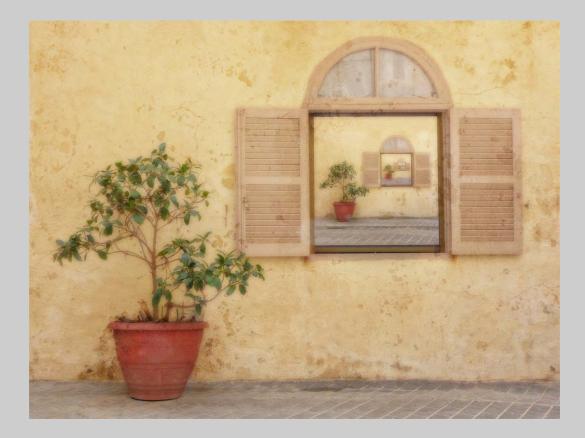

### "TWIN REFLECTION" © ZEE KEK HENG, MPSA 2015 S4C International Exhibition of Photography Small Print Color General

Small Print Color Page 41 http://www.s4c-photo.org/exhibitions