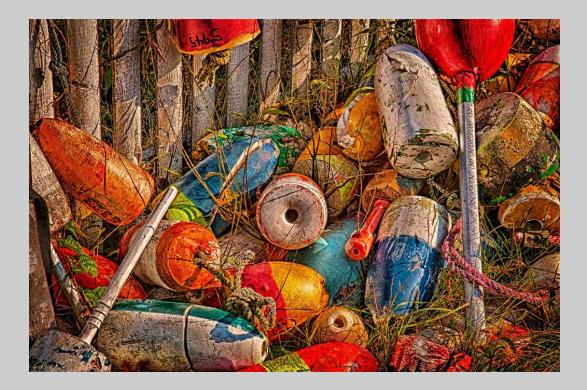

### "OLD FLOATS" © SHARP TODD, FPSA, GMPSA 2015 S4C International Exhibition of Photography Small Print Color General

Small Print Color Page 101 http://www.s4c-photo.org/exhibitions