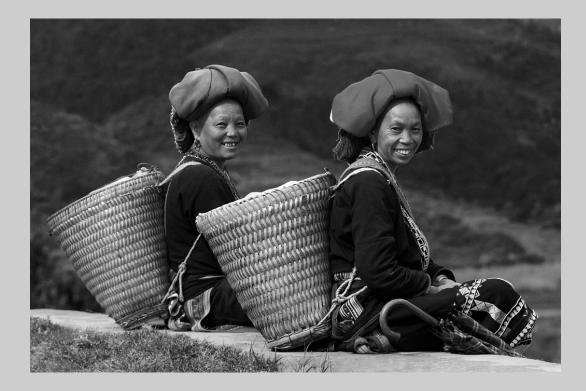

#### "TWO DAO-WOMEN" © JOZEF AERTS, FPSA, GMPSA 2015 S4C International Exhibition of Photography PID Monochrome General

PID Monochrome Page 13 http://www.s4c-photo.org/exhibitions