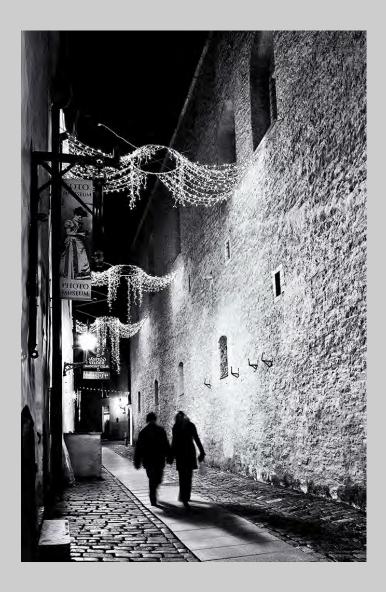

## "GO HOME" © YONGAN GAN 2015 S4C International Exhibition of Photography PID Monochrome Theme (Shadow or Shadows) Judge's Choice

PID Monochrome Page 166 http://www.s4c-photo.org/exhibitions