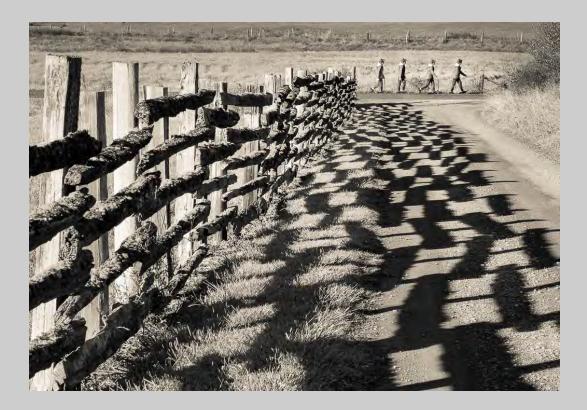

#### "LONG SHADOWS" © SHIRLEY DAVIS 2015 S4C International Exhibition of Photography PID Monochrome Theme (Shadow or Shadows) S4C Silver

PID Monochrome Page 144 http://www.s4c-photo.org/exhibitions