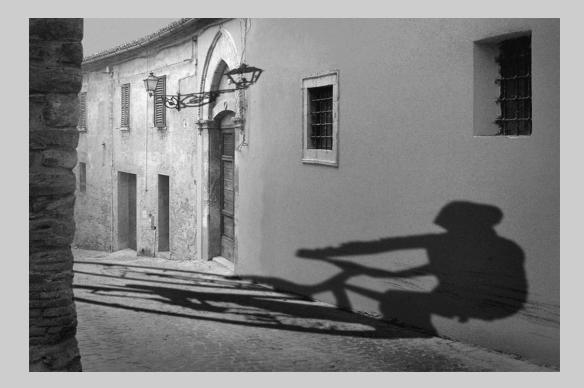

## "BIKE RIDER" © AMLETO F. BOCCI, MPSA 2015 S4C International Exhibition of Photography PID Monochrome Theme (Shadow or Shadows)

PID Monochrome Page 55 http://www.s4c-photo.org/exhibitions