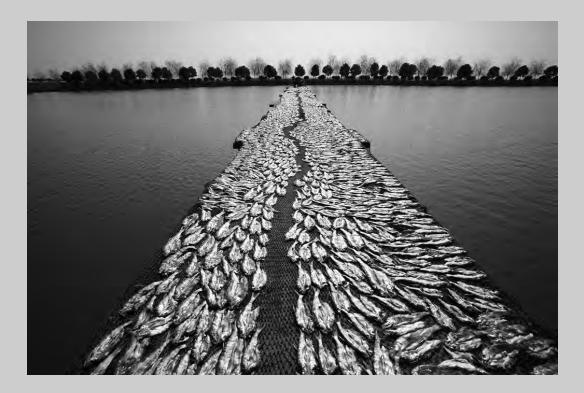

## "GO HOME" © YONGAN GAN 2015 S4C International Exhibition of Photography PID Monochrome Theme (Shadow or Shadows) Judge's Choice

PID Monochrome Page 166 http://www.s4c-photo.org/exhibitions