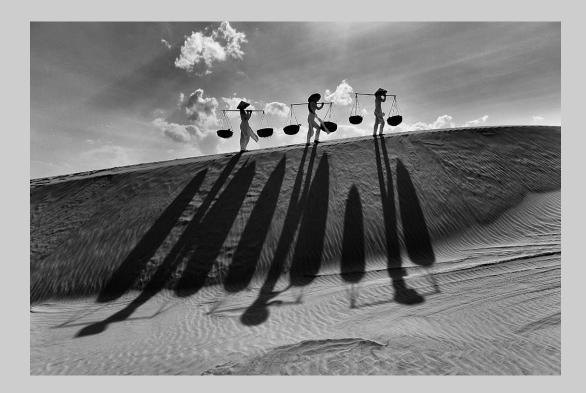

#### "LONG SHADOWS" © SHIRLEY DAVIS 2015 S4C International Exhibition of Photography PID Monochrome Theme (Shadow or Shadows) S4C Silver

PID Monochrome Page 144 http://www.s4c-photo.org/exhibitions