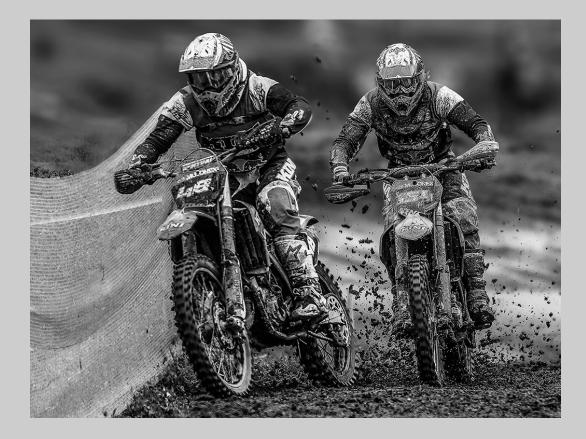

### "DESERT BOAT" © MIN HUANG 2015 S4C International Exhibition of Photography PID Monochrome Theme (Shadow or Shadows)

PID Monochrome Page 226 http://www.s4c-photo.org/exhibitions