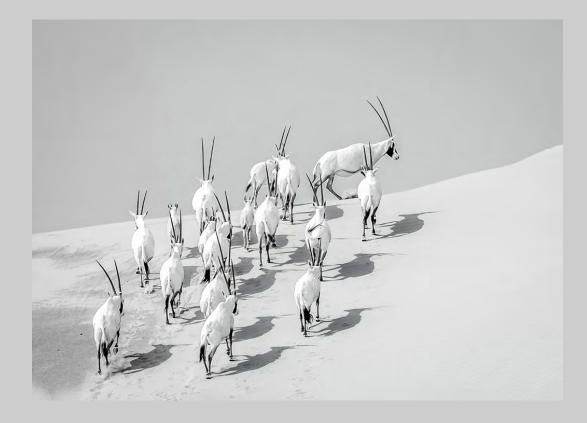

## "GO HOME" © YONGAN GAN 2015 S4C International Exhibition of Photography PID Monochrome Theme (Shadow or Shadows) Judge's Choice

PID Monochrome Page 166 http://www.s4c-photo.org/exhibitions