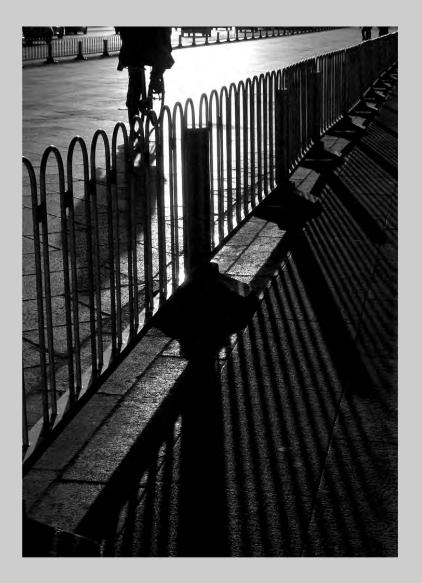

# "DUNE SHADOWS MONO" © JIM DAVID, EPSA 2015 S4C International Exhibition of Photography PID Monochrome Theme (Shadow or Shadows)

PID Monochrome Page 137 http://www.s4c-photo.org/exhibitions