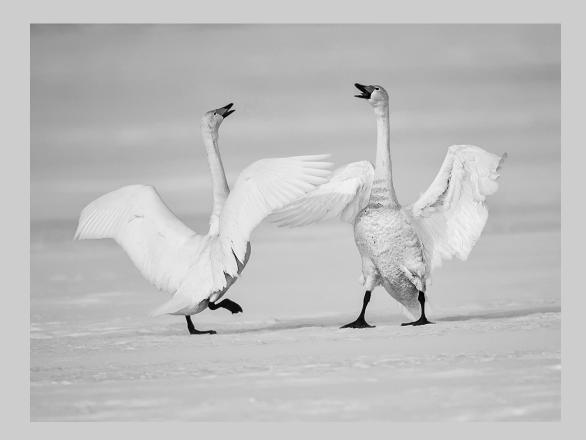

## "ZANY MISS" © BARBARA JENKIN, EPSA 2015 S4C International Exhibition of Photography PID Monochrome General

PID Monochrome Page 229 http://www.s4c-photo.org/exhibitions