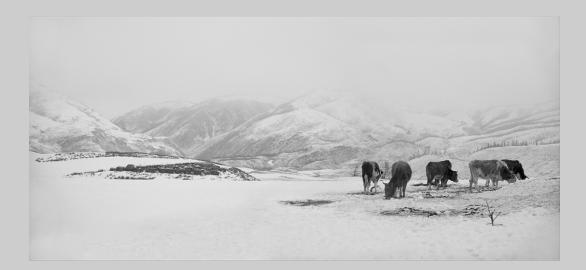

## "GO HOME" © YONGAN GAN 2015 S4C International Exhibition of Photography PID Monochrome Theme (Shadow or Shadows) Judge's Choice

PID Monochrome Page 166 http://www.s4c-photo.org/exhibitions