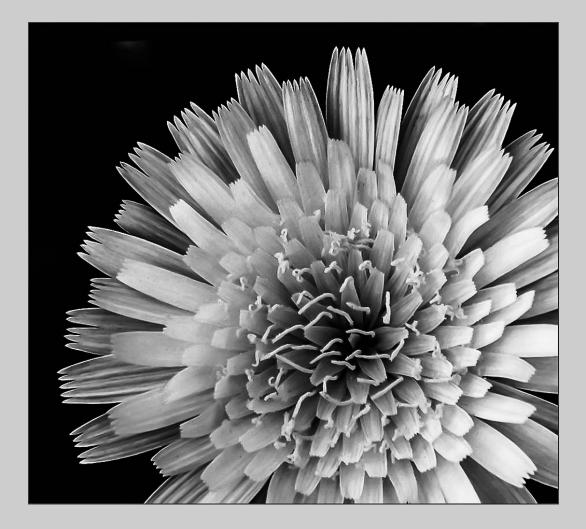

# "DANDELION 0359 MONO" © NAN CARDER, EPSA 2015 S4C International Exhibition of Photography PID Monochrome General Judge's Choice

PID Monochrome Page 84 http://www.s4c-photo.org/exhibitions