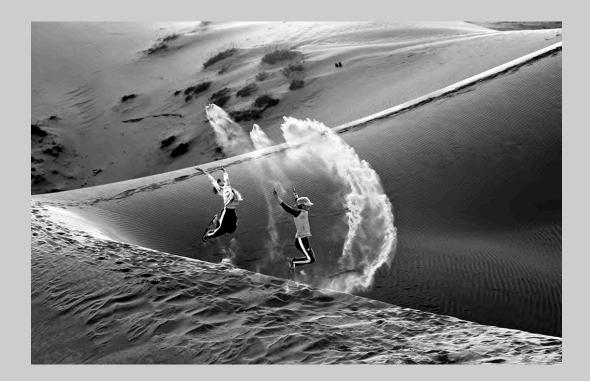

## "ALBA" © YONGAN GAN 2015 S4C International Exhibition of Photography PID Monochrome Theme (Shadow or Shadows)

PID Monochrome Page 164 http://www.s4c-photo.org/exhibitions