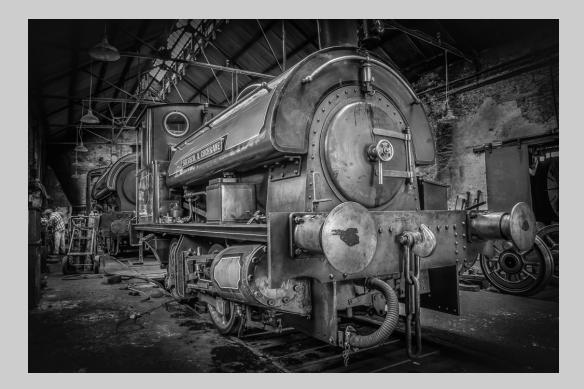

#### "IN THE ENGINE SHED" © LES AYRES, EPSA 2015 S4C International Exhibition of Photography PID Monochrome General HM

PID Monochrome Page 30 http://www.s4c-photo.org/exhibitions