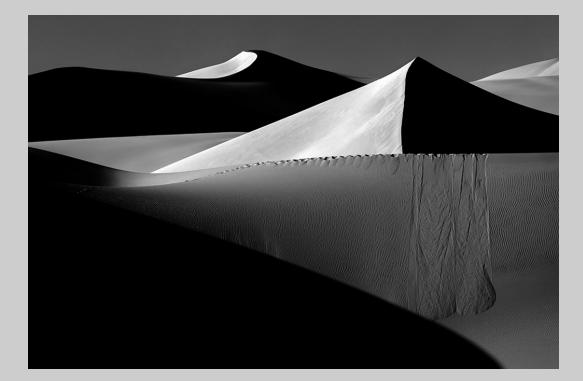

## "GO HOME" © YONGAN GAN 2015 S4C International Exhibition of Photography PID Monochrome Theme (Shadow or Shadows) Judge's Choice

PID Monochrome Page 166 http://www.s4c-photo.org/exhibitions