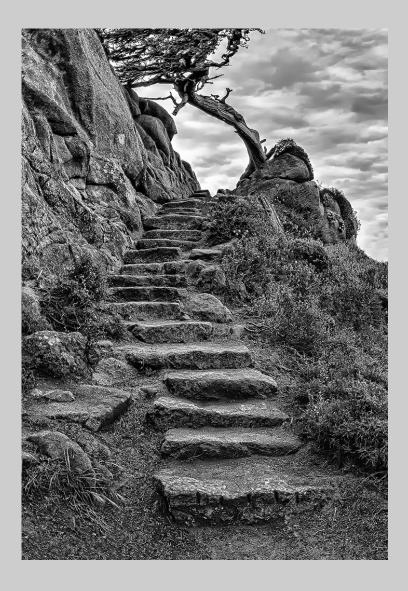

## "STAIRS" © MARCO GARABELLO, MPSA 2015 S4C International Exhibition of Photography PID Monochrome General Judge's Choice

PID Monochrome Page 172 http://www.s4c-photo.org/exhibitions