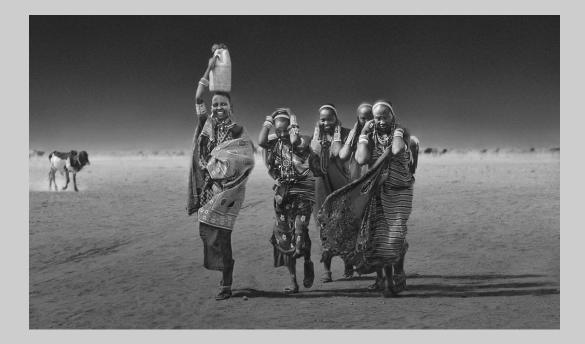

## "GO HOME" © YONGAN GAN 2015 S4C International Exhibition of Photography PID Monochrome Theme (Shadow or Shadows) Judge's Choice

PID Monochrome Page 166 http://www.s4c-photo.org/exhibitions