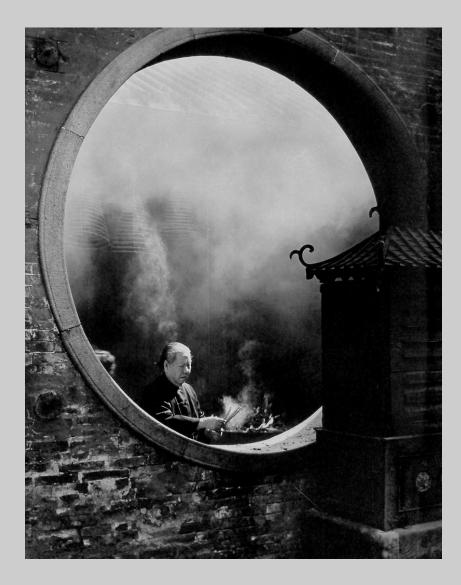

## "STAIRS" © MARCO GARABELLO, MPSA 2015 S4C International Exhibition of Photography PID Monochrome General Judge's Choice

PID Monochrome Page 172 http://www.s4c-photo.org/exhibitions