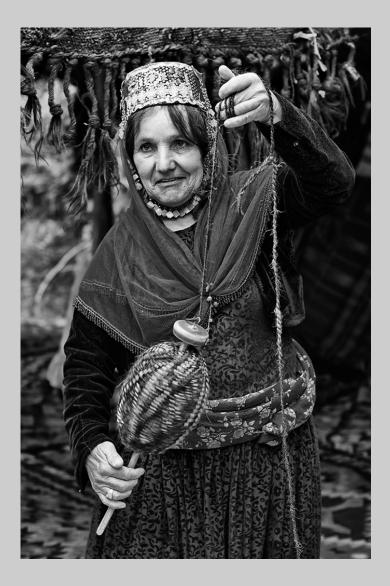

### "KURDISH OLD WOMAN" © OMID FARROKH 2015 S4C International Exhibition of Photography PID Monochrome General

PID Monochrome Page 157 http://www.s4c-photo.org/exhibitions