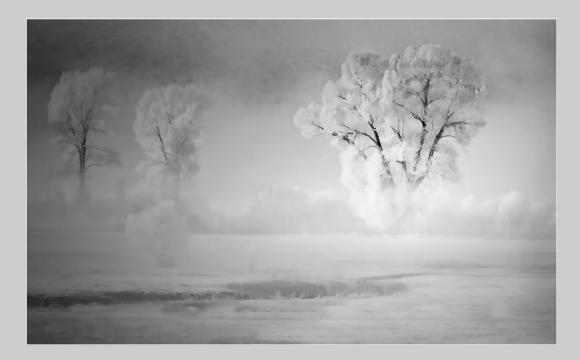

## "GO HOME" © YONGAN GAN 2015 S4C International Exhibition of Photography PID Monochrome Theme (Shadow or Shadows) Judge's Choice

PID Monochrome Page 166 http://www.s4c-photo.org/exhibitions