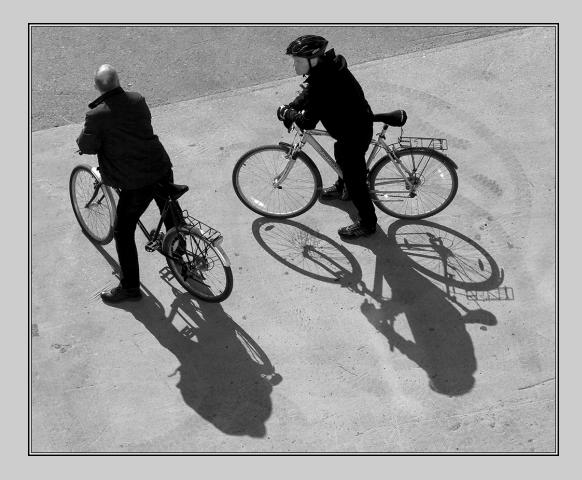

## "CHAIR WITH HAT" © BARBARA KUEBLER, EPSA 2015 S4C International Exhibition of Photography PID Monochrome Theme (Shadow or Shadows)

PID Monochrome Page 251 http://www.s4c-photo.org/exhibitions