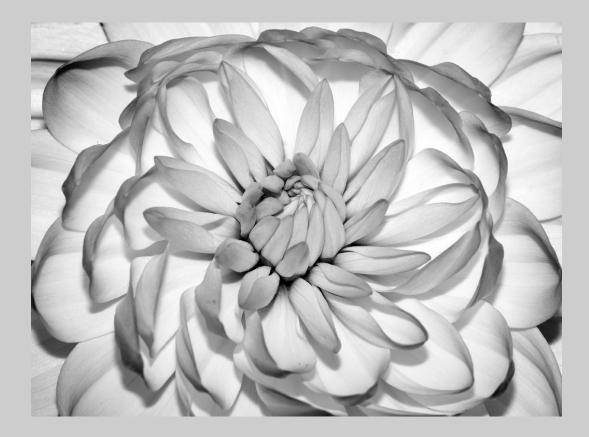

# "DANDELION 0359 MONO" © NAN CARDER, EPSA 2015 S4C International Exhibition of Photography PID Monochrome General Judge's Choice

PID Monochrome Page 84 http://www.s4c-photo.org/exhibitions