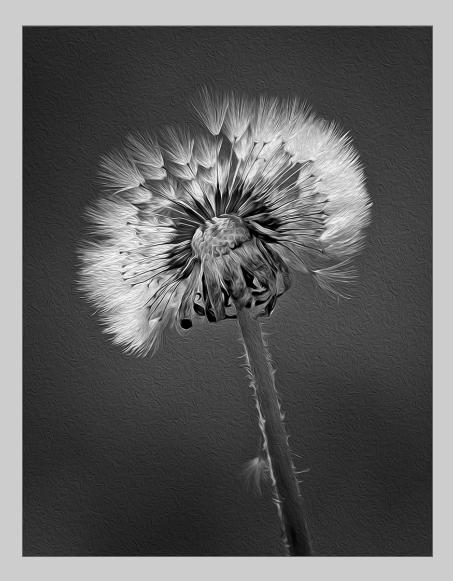

# "DANDELION 0359 MONO" © NAN CARDER, EPSA 2015 S4C International Exhibition of Photography PID Monochrome General Judge's Choice

PID Monochrome Page 84 http://www.s4c-photo.org/exhibitions