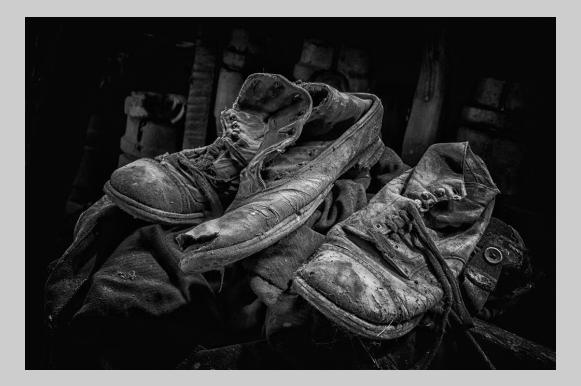

#### "LIGHT AND SHADOW" © PENG LI 2015 S4C International Exhibition of Photography PID Monochrome Theme (Shadow or Shadows)

PID Monochrome Page 275 http://www.s4c-photo.org/exhibitions