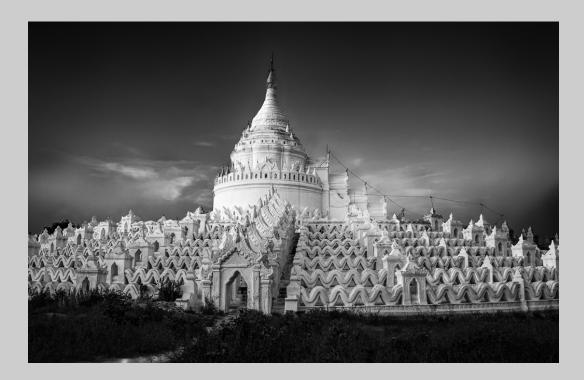

## "ANCIENT WHITE STUPA 5053 MONO" © SHIRLEY BORMANN, PPSA 2015 S4C International Exhibition of Photography PID Monochrome General

PID Monochrome Page 66 http://www.s4c-photo.org/exhibitions