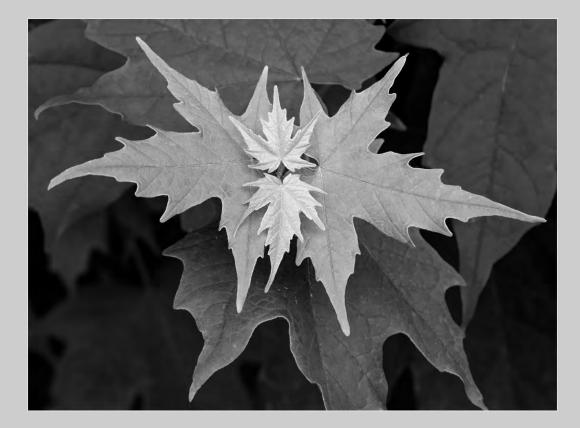

## "SUGAR MAPLE LEAVES BW" © MARGARET BOIKE, EPSA 2015 S4C International Exhibition of Photography PID Monochrome General

PID Monochrome Page 65 http://www.s4c-photo.org/exhibitions