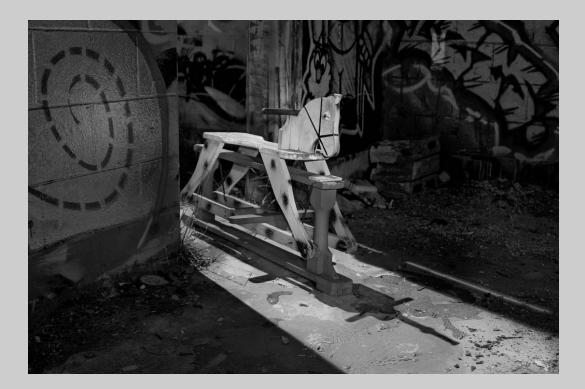

#### "TWO FOR THE BALTIC" © LES AYRES, EPSA 2015 S4C International Exhibition of Photography PID Monochrome Theme (Shadow or Shadows) S4C Bronze

PID Monochrome Page 32 http://www.s4c-photo.org/exhibitions