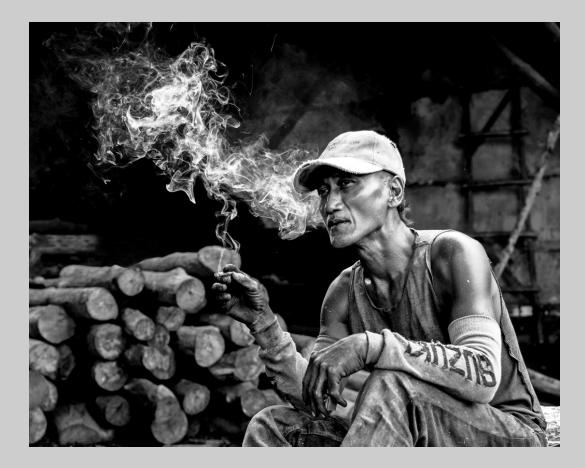

## "LONELY SMOKE" © SIEW THONG CHU 2015 S4C International Exhibition of Photography PID Monochrome General

PID Monochrome Page 117 http://www.s4c-photo.org/exhibitions