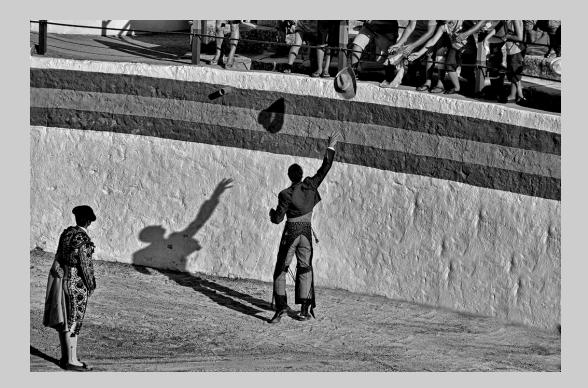

### "SHADOW OF MATADOR" © MIKAEL BENGTSSON LESTANDER, MPSA 2015 S4C International Exhibition of Photography PID Monochrome Theme (Shadow or Shadows)

PID Monochrome Page 45 http://www.s4c-photo.org/exhibitions