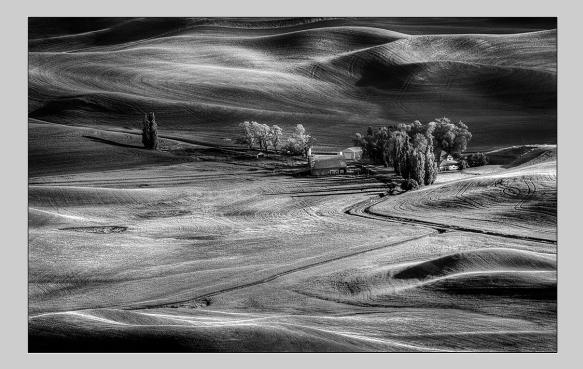

### "HILLS OF PALOUSE" © BOB BENSON, APSA 2015 S4C International Exhibition of Photography PID Monochrome General HM

PID Monochrome Page 46 http://www.s4c-photo.org/exhibitions