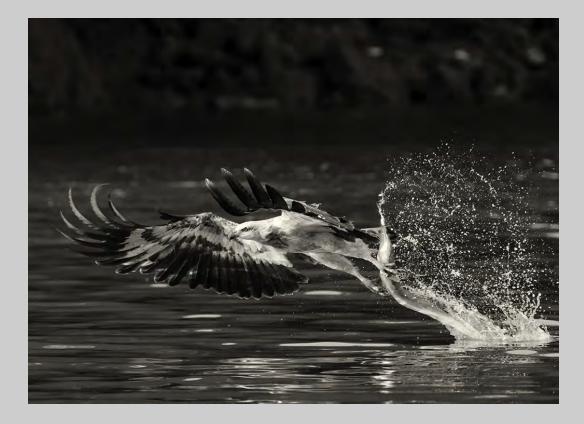

## "SEA EAGLE AND EEL 8 BW" © KOON NAM CHEUNG, PPSA 2015 S4C International Exhibition of Photography PID Monochrome General

PID Monochrome Page 112 http://www.s4c-photo.org/exhibitions