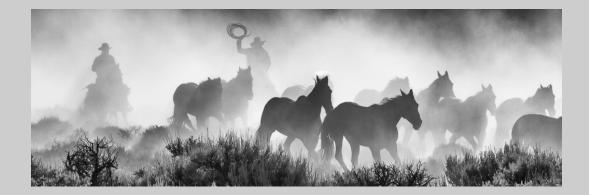

## "GO HOME" © YONGAN GAN 2015 S4C International Exhibition of Photography PID Monochrome Theme (Shadow or Shadows) Judge's Choice

PID Monochrome Page 166 http://www.s4c-photo.org/exhibitions