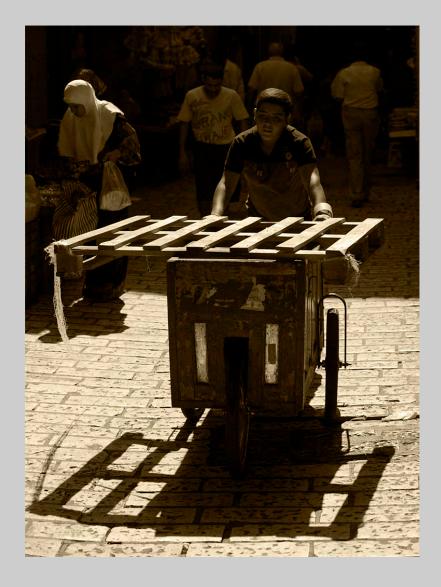

### "OUT TO WORK" © YONGAN GAN 2015 S4C International Exhibition of Photography PID Monochrome Theme (Shadow or Shadows) HM

PID Monochrome Page 167 http://www.s4c-photo.org/exhibitions