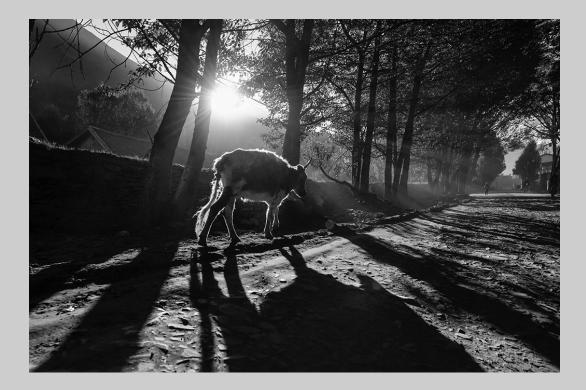

#### "SHADOWS" © DANNY YEN SIN WONG, EPSA 2015 S4C International Exhibition of Photography PID Monochrome Theme (Shadow or Shadows)

PID Monochrome Page 473 http://www.s4c-photo.org/exhibitions