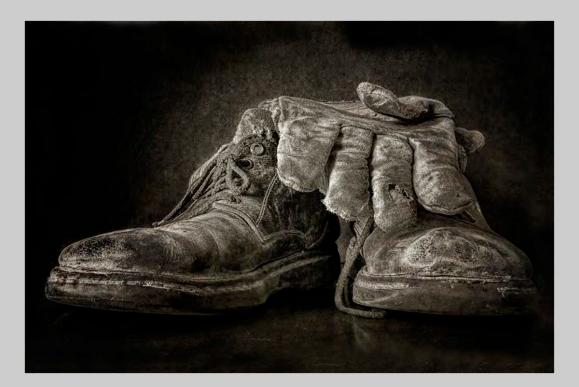

#### "STREET LIFE 10" © PENG LI 2015 S4C International Exhibition of Photography PID Monochrome Theme (Shadow or Shadows) HM

PID Monochrome Page 276 http://www.s4c-photo.org/exhibitions