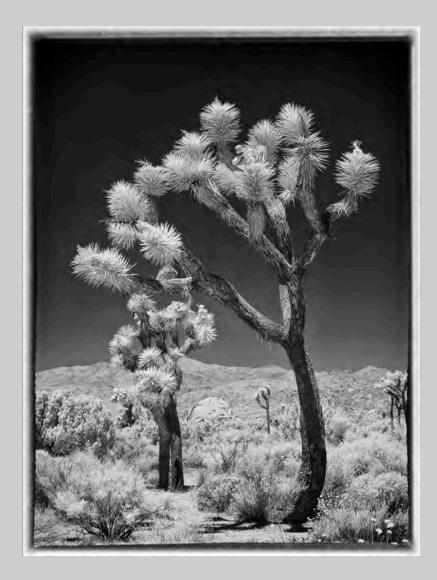

## "DON QUICHOTE" © JOSEF KASTNER 2015 S4C International Exhibition of Photography PID Monochrome Theme (Shadow or Shadows)

PID Monochrome Page 236 http://www.s4c-photo.org/exhibitions