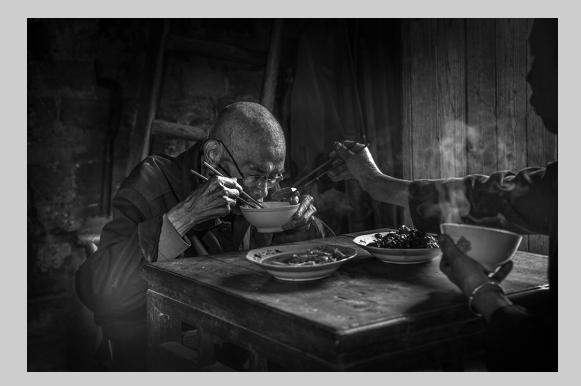

## "GO HOME" © YONGAN GAN 2015 S4C International Exhibition of Photography PID Monochrome Theme (Shadow or Shadows) Judge's Choice

PID Monochrome Page 166 http://www.s4c-photo.org/exhibitions