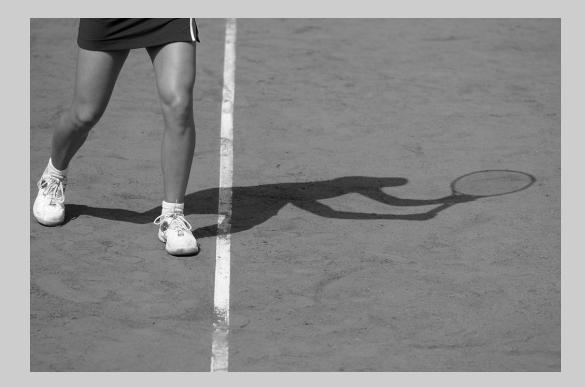

### "SHADOW OF MATADOR" © MIKAEL BENGTSSON LESTANDER, MPSA 2015 S4C International Exhibition of Photography PID Monochrome Theme (Shadow or Shadows)

PID Monochrome Page 45 http://www.s4c-photo.org/exhibitions