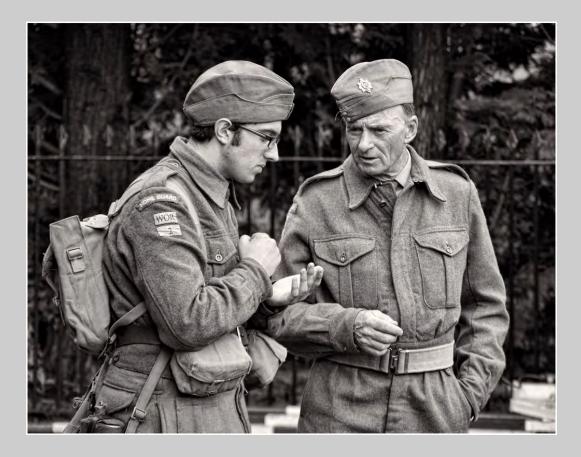

## "FRENCH RESISTANCE" © DAVID BUTLER, PPSA 2015 S4C International Exhibition of Photography PID Monochrome General

PID Monochrome Page 82 http://www.s4c-photo.org/exhibitions