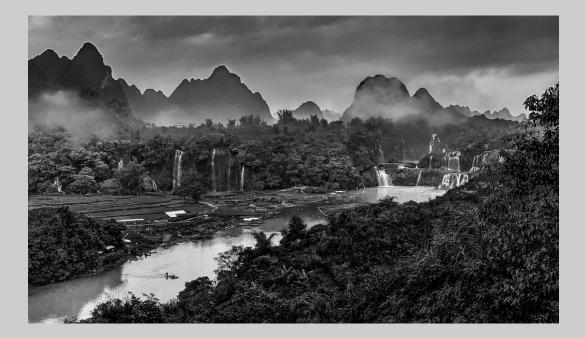

#### "SHADOWS" © DANNY YEN SIN WONG, EPSA 2015 S4C International Exhibition of Photography PID Monochrome Theme (Shadow or Shadows)

PID Monochrome Page 473 http://www.s4c-photo.org/exhibitions