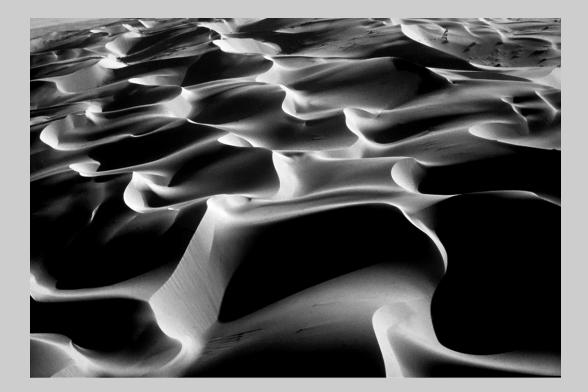

### "BLESSING" © ROSALIE WANG 2015 S4C International Exhibition of Photography PID Monochrome Theme (Shadow or Shadows)

PID Monochrome Page 451 http://www.s4c-photo.org/exhibitions