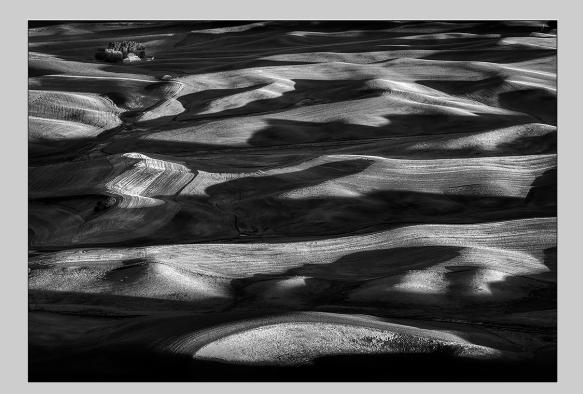

## "SHADOWS ON THE PALOUSE" © BOB BENSON, APSA 2015 S4C International Exhibition of Photography PID Monochrome Theme (Shadow or Shadows) HM

PID Monochrome Page 49 http://www.s4c-photo.org/exhibitions