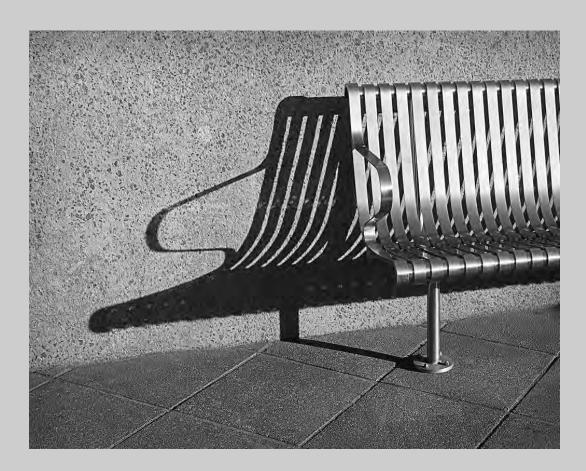

#### "SEAT SHADOW" © RUTH GOLDWASSER 2015 S4C International Exhibition of Photography PID Monochrome Theme (Shadow or Shadows)

PID Monochrome Page 188 http://www.s4c-photo.org/exhibitions