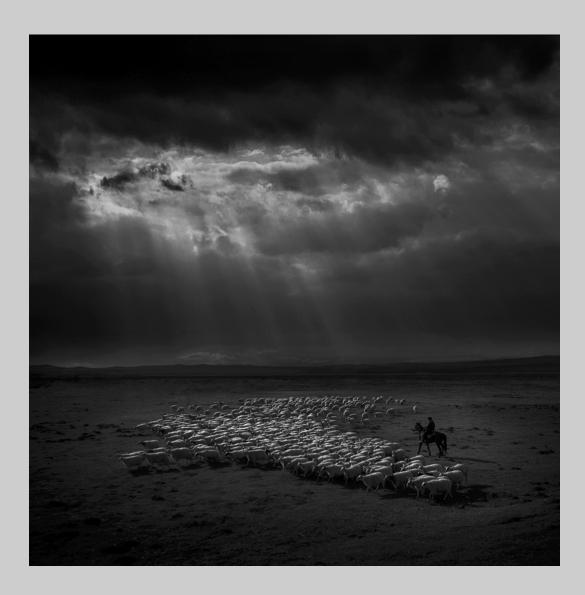

#### "SHADOWS" © DANNY YEN SIN WONG, EPSA 2015 S4C International Exhibition of Photography PID Monochrome Theme (Shadow or Shadows)

PID Monochrome Page 473 http://www.s4c-photo.org/exhibitions