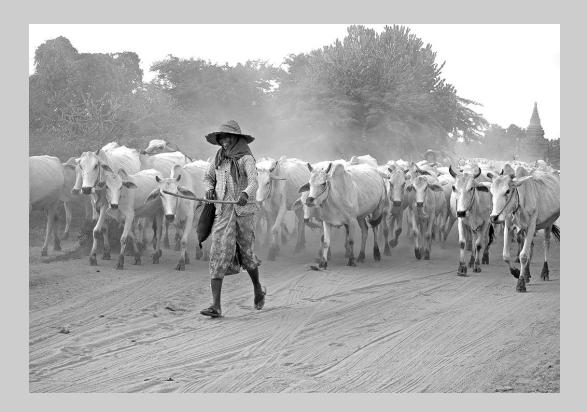

## "BAGAN HERDER AND CATTLE" © NANCIELLEN DAVIS, PPSA 2015 S4C International Exhibition of Photography PID Monochrome General

PID Monochrome Page 142 http://www.s4c-photo.org/exhibitions