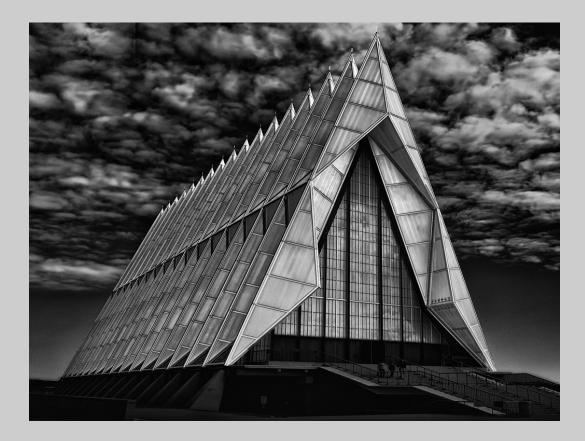

# "SCHATTEN-TRIO" © EKKEHARD RETELSDORF, MPSA 2015 S4C International Exhibition of Photography PID Monochrome Theme (Shadow or Shadows)

PID Monochrome Page 365 http://www.s4c-photo.org/exhibitions