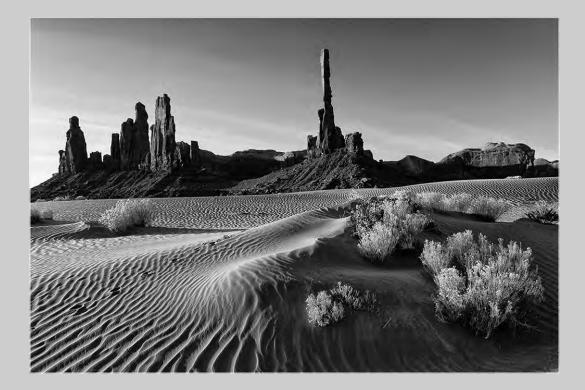

#### "MONUMENT VALLEY MONO 1" © JIM DAVID, EPSA 2015 S4C International Exhibition of Photography PID Monochrome Theme (Shadow or Shadows) Judge's Choice

PID Monochrome Page 138 http://www.s4c-photo.org/exhibitions