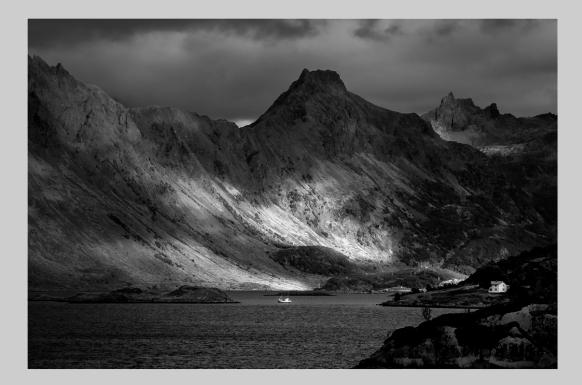

## "LAST LIGHT IN THE FJORD" © LARRY BELLER, APSA, EPSA 2015 S4C International Exhibition of Photography PID Monochrome Theme (Shadow or Shadows)

PID Monochrome Page 41 http://www.s4c-photo.org/exhibitions