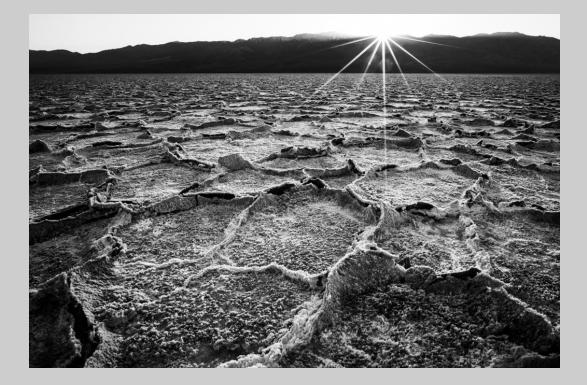

#### "SALT SUNSET" © JOHN GRUSD 2015 S4C International Exhibition of Photography PID Monochrome General HM

PID Monochrome Page 192 http://www.s4c-photo.org/exhibitions