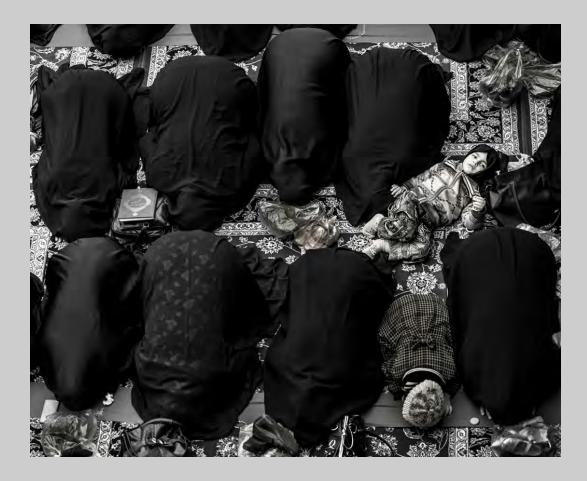

#### "TWO FOR THE BALTIC" © LES AYRES, EPSA 2015 S4C International Exhibition of Photography PID Monochrome Theme (Shadow or Shadows) S4C Bronze

PID Monochrome Page 32 http://www.s4c-photo.org/exhibitions