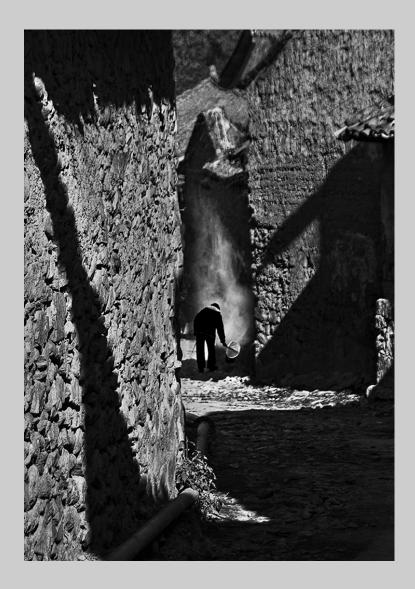

## "GO HOME" © YONGAN GAN 2015 S4C International Exhibition of Photography PID Monochrome Theme (Shadow or Shadows) Judge's Choice

PID Monochrome Page 166 http://www.s4c-photo.org/exhibitions