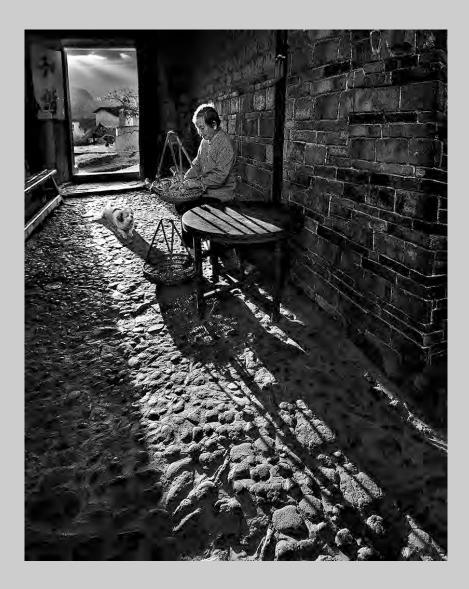

## "GO HOME" © YONGAN GAN 2015 S4C International Exhibition of Photography PID Monochrome Theme (Shadow or Shadows) Judge's Choice

PID Monochrome Page 166 http://www.s4c-photo.org/exhibitions