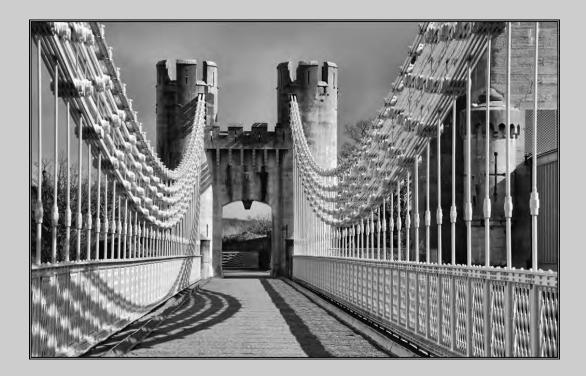

#### "CONWAY BRIDGE" © BRIAN DAVIS 2015 S4C International Exhibition of Photography PID Monochrome Theme (Shadow or Shadows)

PID Monochrome Page 140 http://www.s4c-photo.org/exhibitions