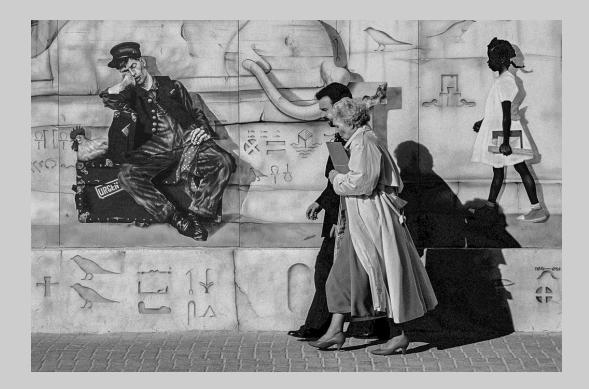

## "TOGETHER" © STUART CHAPE 2015 S4C International Exhibition of Photography PID Monochrome Theme (Shadow or Shadows)

PID Monochrome Page 97 http://www.s4c-photo.org/exhibitions