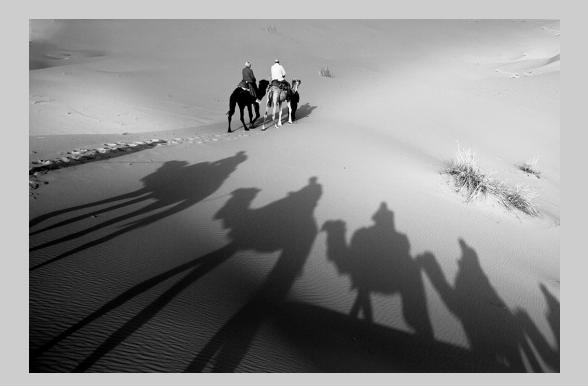

#### "MONUMENT VALLEY MONO 1" © JIM DAVID, EPSA 2015 S4C International Exhibition of Photography PID Monochrome Theme (Shadow or Shadows) Judge's Choice

PID Monochrome Page 138 http://www.s4c-photo.org/exhibitions