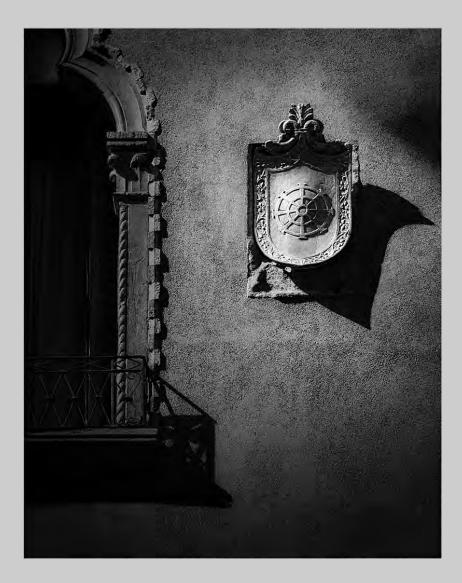

## "COAT OF ARMS" © LARRY BELLER, APSA, EPSA 2015 S4C International Exhibition of Photography PID Monochrome Theme (Shadow or Shadows) HM

PID Monochrome Page 40 http://www.s4c-photo.org/exhibitions