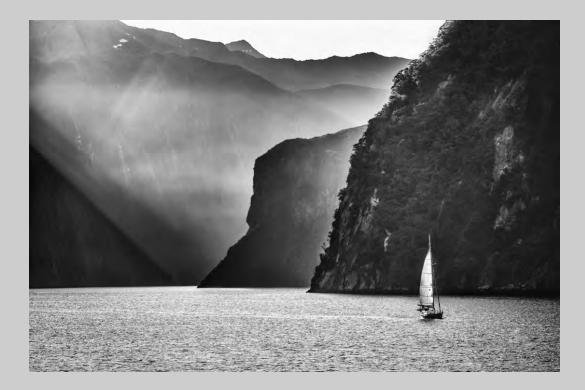

## "LAST LIGHT IN THE FJORD" © LARRY BELLER, APSA, EPSA 2015 S4C International Exhibition of Photography PID Monochrome Theme (Shadow or Shadows)

PID Monochrome Page 41 http://www.s4c-photo.org/exhibitions