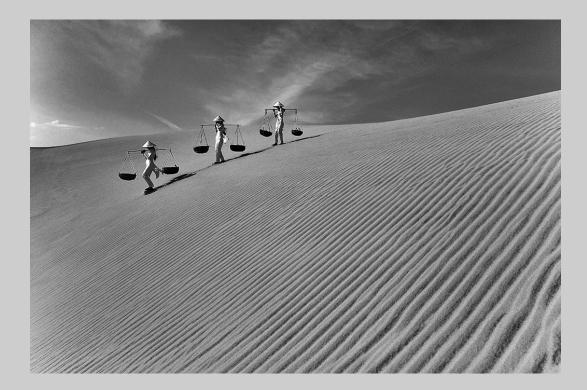

## "GO HOME" © YONGAN GAN 2015 S4C International Exhibition of Photography PID Monochrome Theme (Shadow or Shadows) Judge's Choice

PID Monochrome Page 166 http://www.s4c-photo.org/exhibitions