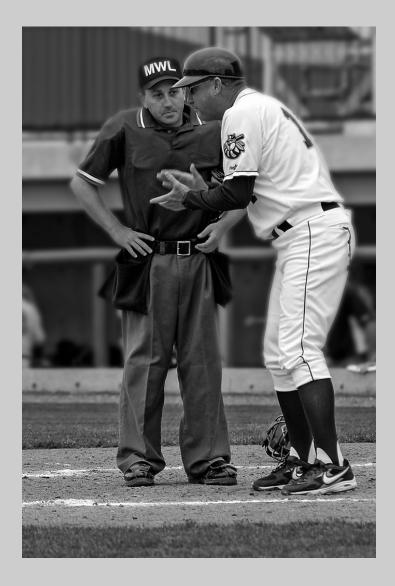

## "MENDING A MUG" © BARBARA KRAWCZYK, PPSA 2015 S4C International Exhibition of Photography PID Monochrome General

PID Monochrome Page 249 http://www.s4c-photo.org/exhibitions