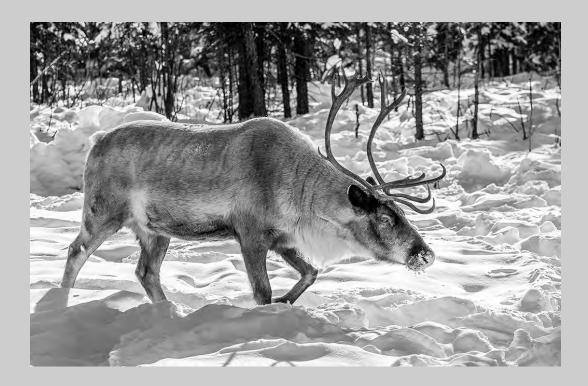

# "LICHT UND SCHATTEN" © WOLFGANG SCHWEDEN, MPSA 2015 S4C International Exhibition of Photography PID Monochrome Theme (Shadow or Shadows)

PID Monochrome Page 373 http://www.s4c-photo.org/exhibitions