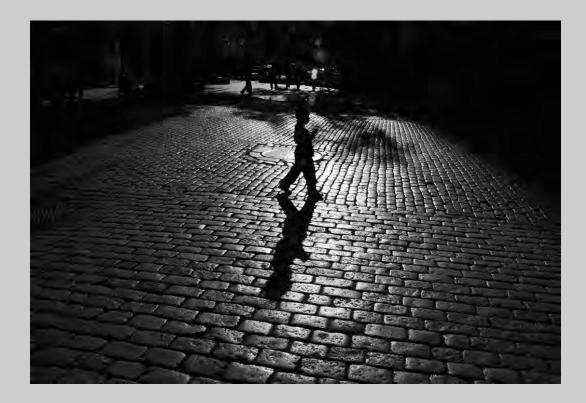

## "GO HOME" © YONGAN GAN 2015 S4C International Exhibition of Photography PID Monochrome Theme (Shadow or Shadows) Judge's Choice

PID Monochrome Page 166 http://www.s4c-photo.org/exhibitions