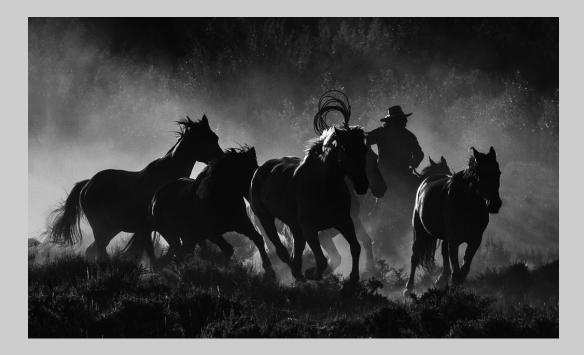

### "NOMADIC HORSES" © DANY CHAN, PPSA 2015 S4C International Exhibition of Photography PID Monochrome General

PID Monochrome Page 91 http://www.s4c-photo.org/exhibitions