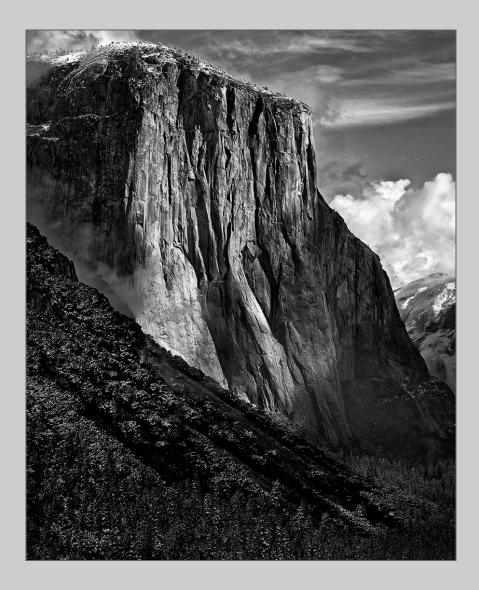

## "YOSEMITE 4683 MONO" © NAN CARDER, EPSA 2015 S4C International Exhibition of Photography PID Monochrome Theme (Shadow or Shadows) HM

PID Monochrome Page 87 http://www.s4c-photo.org/exhibitions