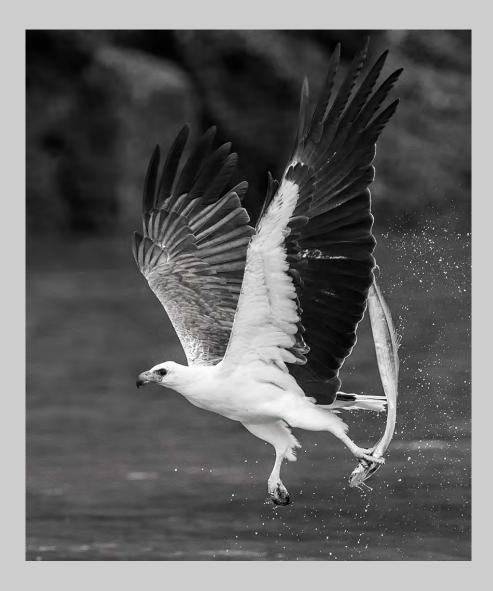

## "EAGLE CAUGHT A FISH 15 BW" © KOON NAM CHEUNG, PPSA 2015 S4C International Exhibition of Photography PID Monochrome General

PID Monochrome Page 109 http://www.s4c-photo.org/exhibitions

## "EAGLE FISHING 11 BW" © KOON NAM CHEUNG, PPSA 2015 S4C International Exhibition of Photography PID Monochrome General

PID Monochrome Page 110 http://www.s4c-photo.org/exhibitions

#### "SEA EAGLE AND EEL 12 BW" © KOON NAM CHEUNG, PPSA 2015 S4C International Exhibition of Photography PID Monochrome General HM

PID Monochrome Page 111 http://www.s4c-photo.org/exhibitions

## "SEA EAGLE AND EEL 8 BW" © KOON NAM CHEUNG, PPSA 2015 S4C International Exhibition of Photography PID Monochrome General

PID Monochrome Page 112 http://www.s4c-photo.org/exhibitions