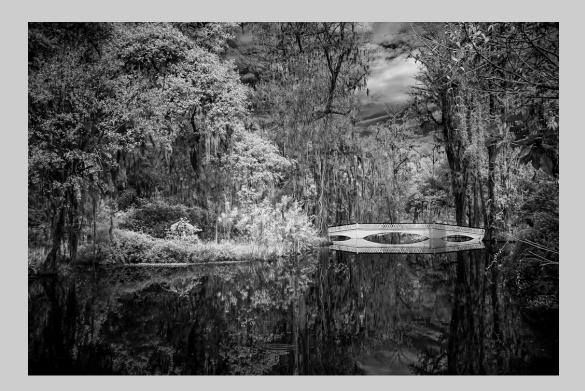

## "MAGNOLIA GARDENS BRIDGE 8837" © DONALD BROWN, APSA 2015 S4C International Exhibition of Photography PID Monochrome General

PID Monochrome Page 70 http://www.s4c-photo.org/exhibitions