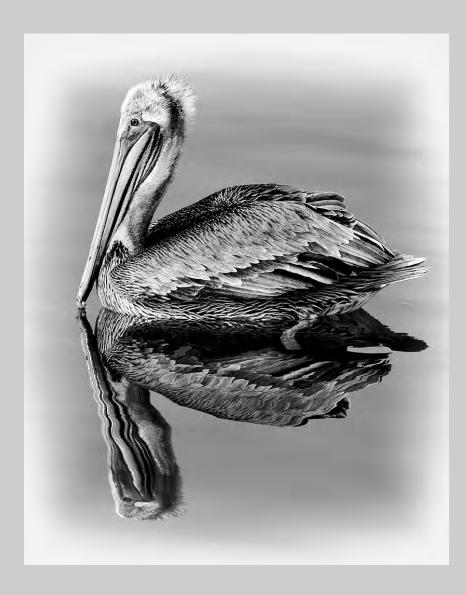

## "LILY AND SHADOW" © ERIK KISSA, APSA, MPSA 2015 S4C International Exhibition of Photography PID Monochrome Theme (Shadow or Shadows)

PID Monochrome Page 243 http://www.s4c-photo.org/exhibitions