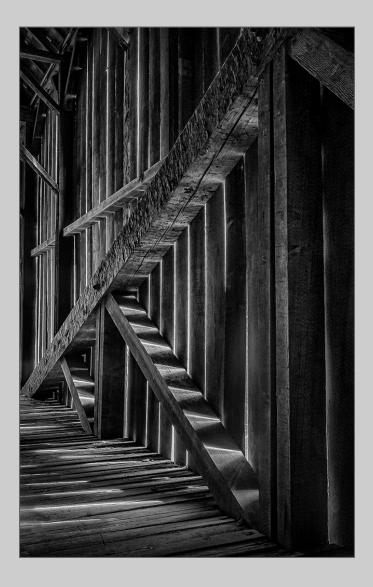

## "STAIRS" © MARCO GARABELLO, MPSA 2015 S4C International Exhibition of Photography PID Monochrome General Judge's Choice

PID Monochrome Page 172 http://www.s4c-photo.org/exhibitions