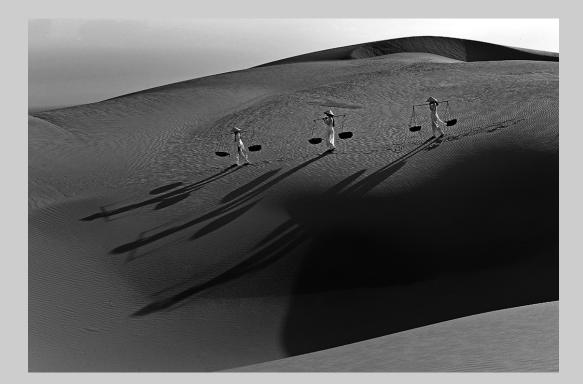

# "DUNE SHADOWS MONO" © JIM DAVID, EPSA 2015 S4C International Exhibition of Photography PID Monochrome Theme (Shadow or Shadows)

PID Monochrome Page 137 http://www.s4c-photo.org/exhibitions