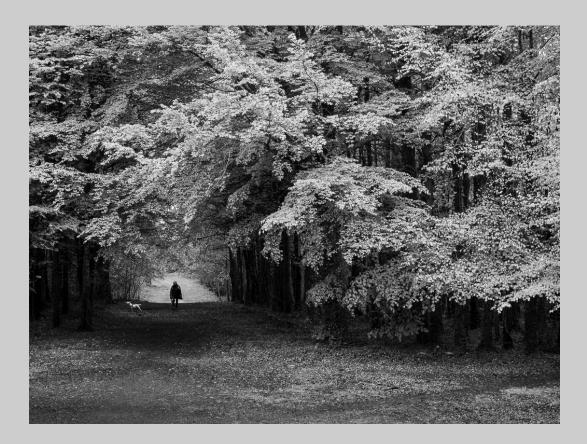

## "GO HOME" © YONGAN GAN 2015 S4C International Exhibition of Photography PID Monochrome Theme (Shadow or Shadows) Judge's Choice

PID Monochrome Page 166 http://www.s4c-photo.org/exhibitions