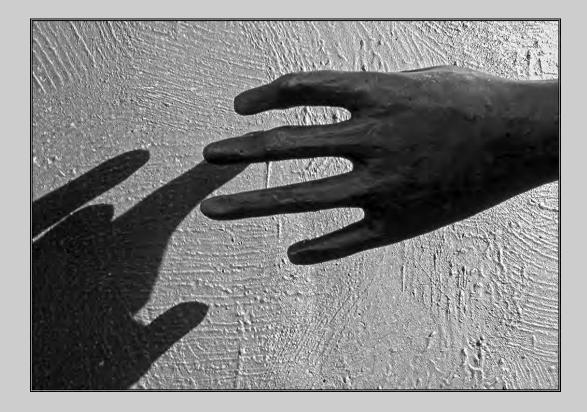

#### "FINGERS" © BRIAN DAVIS 2015 S4C International Exhibition of Photography PID Monochrome Theme (Shadow or Shadows)

PID Monochrome Page 141 http://www.s4c-photo.org/exhibitions