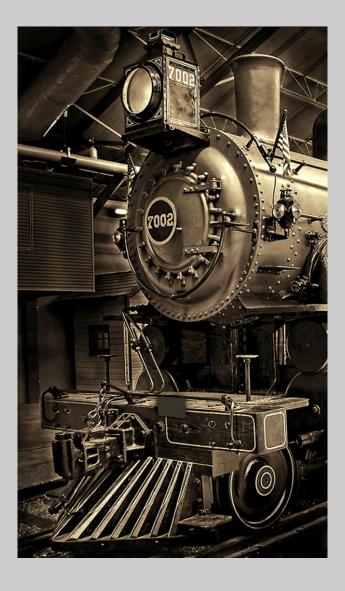

## "ENGINE DRIVER" © DAVID BUTLER, PPSA 2015 S4C International Exhibition of Photography PID Monochrome General

PID Monochrome Page 81 http://www.s4c-photo.org/exhibitions