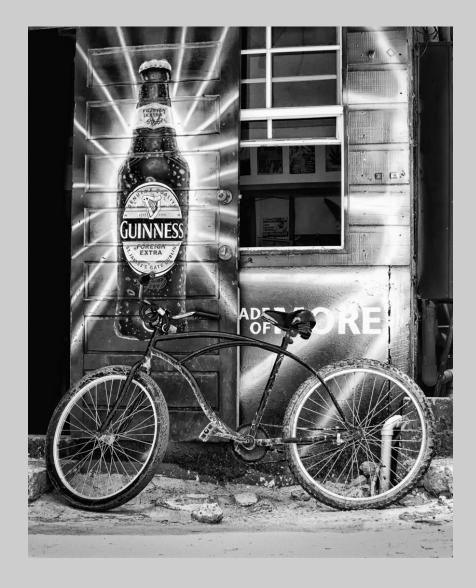

## "BIKE RIDER" © AMLETO F. BOCCI, MPSA 2015 S4C International Exhibition of Photography PID Monochrome Theme (Shadow or Shadows)

PID Monochrome Page 55 http://www.s4c-photo.org/exhibitions