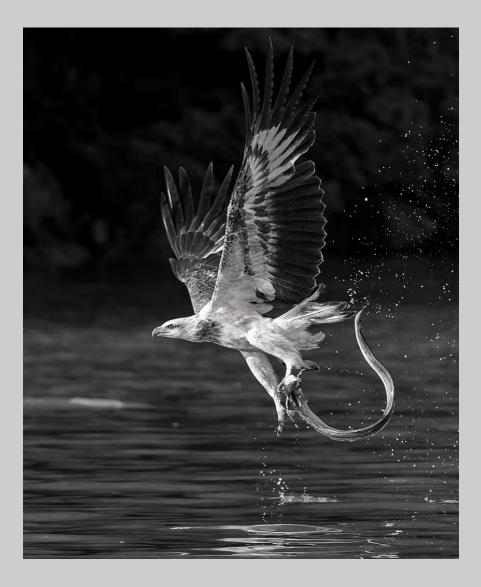

## "EAGLE CAUGHT A FISH 15 BW" © KOON NAM CHEUNG, PPSA 2015 S4C International Exhibition of Photography PID Monochrome General

PID Monochrome Page 109 http://www.s4c-photo.org/exhibitions

## "EAGLE FISHING 11 BW" © KOON NAM CHEUNG, PPSA 2015 S4C International Exhibition of Photography PID Monochrome General

PID Monochrome Page 110 http://www.s4c-photo.org/exhibitions

#### "SEA EAGLE AND EEL 12 BW" © KOON NAM CHEUNG, PPSA 2015 S4C International Exhibition of Photography PID Monochrome General HM

PID Monochrome Page 111 http://www.s4c-photo.org/exhibitions

## "SEA EAGLE AND EEL 8 BW" © KOON NAM CHEUNG, PPSA 2015 S4C International Exhibition of Photography PID Monochrome General

PID Monochrome Page 112 http://www.s4c-photo.org/exhibitions