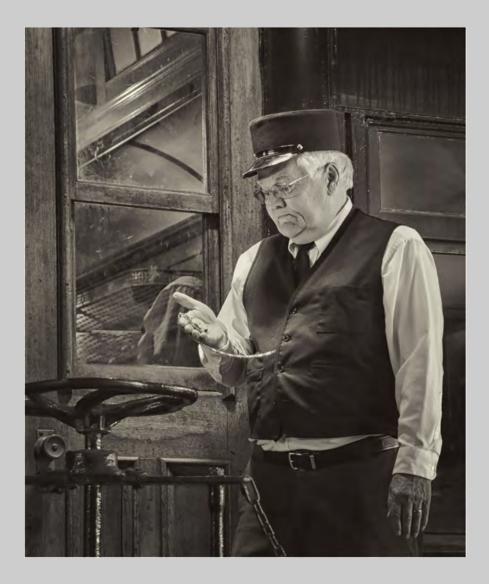

#### "LIGHT AND SHADOW" © PENG LI 2015 S4C International Exhibition of Photography PID Monochrome Theme (Shadow or Shadows)

PID Monochrome Page 275 http://www.s4c-photo.org/exhibitions