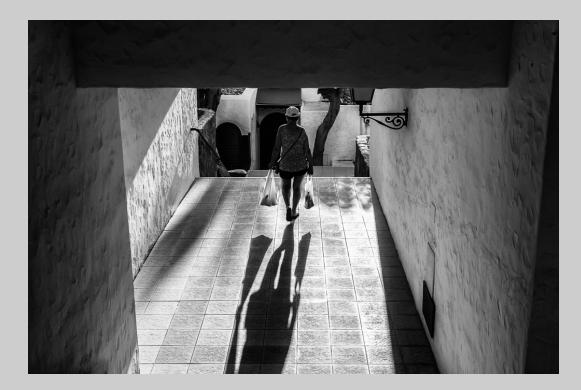

## "GO HOME" © YONGAN GAN 2015 S4C International Exhibition of Photography PID Monochrome Theme (Shadow or Shadows) Judge's Choice

PID Monochrome Page 166 http://www.s4c-photo.org/exhibitions