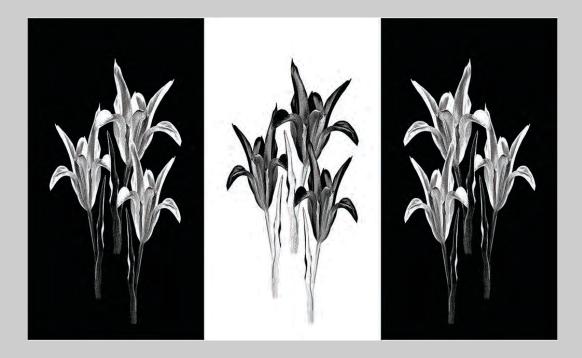

## "LILY SHADOWS BW" © MARGARET BOIKE, EPSA 2015 S4C International Exhibition of Photography PID Monochrome Theme (Shadow or Shadows) S4C Bronze

PID Monochrome Page 62 http://www.s4c-photo.org/exhibitions