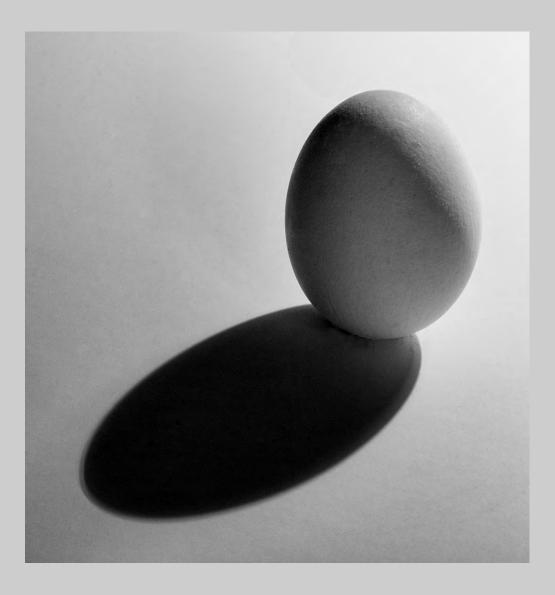

### "EGG SHADOW" © BARBARA BURKE 2015 S4C International Exhibition of Photography PID Monochrome Theme (Shadow or Shadows)

PID Monochrome Page 71 http://www.s4c-photo.org/exhibitions