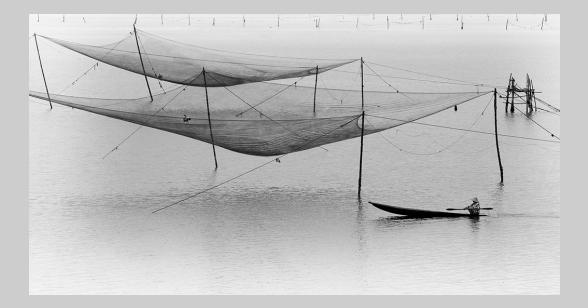

## "FISHING NET" © TRACY SHUXI FENG 2015 S4C International Exhibition of Photography PID Monochrome General

PID Monochrome Page 159 http://www.s4c-photo.org/exhibitions