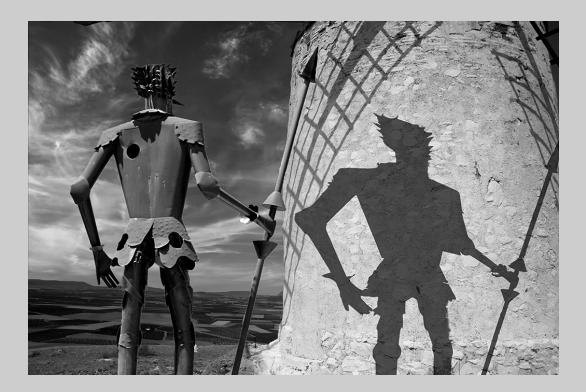

# "WHITE TULIPS" © JENNI HORSNELL, GMPSA 2015 S4C International Exhibition of Photography PID Monochrome General S4C Bronze

PID Monochrome Page 225 http://www.s4c-photo.org/exhibitions