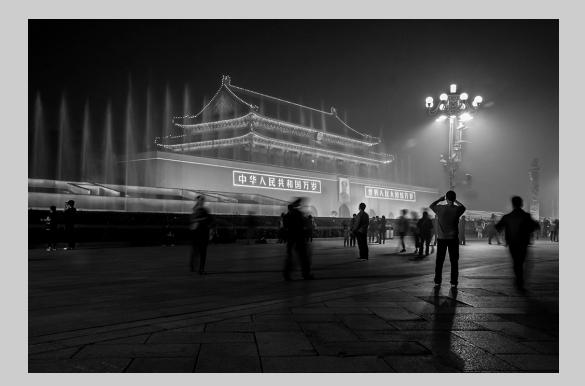

#### "MONUMENT VALLEY MONO 1" © JIM DAVID, EPSA 2015 S4C International Exhibition of Photography PID Monochrome Theme (Shadow or Shadows) Judge's Choice

PID Monochrome Page 138 http://www.s4c-photo.org/exhibitions