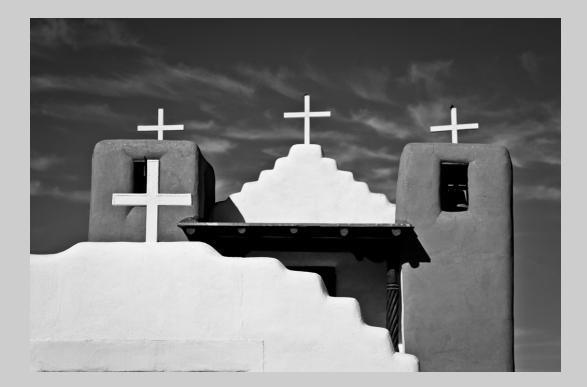

## "TAOS PUEBLO CHURCH" © LINDA EARLEY 2015 S4C International Exhibition of Photography PID Monochrome General

PID Monochrome Page 153 http://www.s4c-photo.org/exhibitions