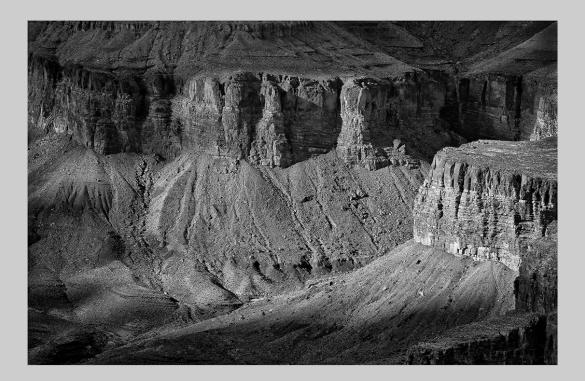

# "GRAND CANYON 9959 MONO" © NAN CARDER, EPSA 2015 S4C International Exhibition of Photography PID Monochrome Theme (Shadow or Shadows)

PID Monochrome Page 85 http://www.s4c-photo.org/exhibitions