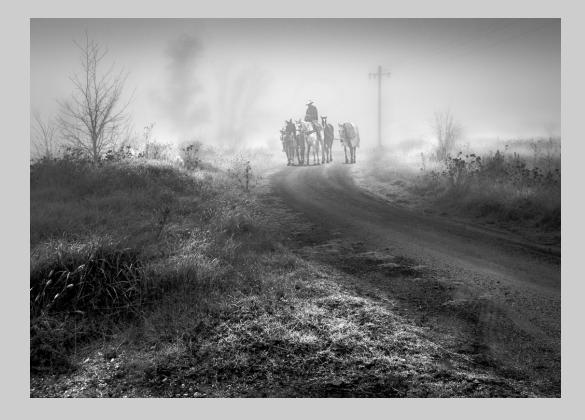

## "GO HOME" © YONGAN GAN 2015 S4C International Exhibition of Photography PID Monochrome Theme (Shadow or Shadows) Judge's Choice

PID Monochrome Page 166 http://www.s4c-photo.org/exhibitions