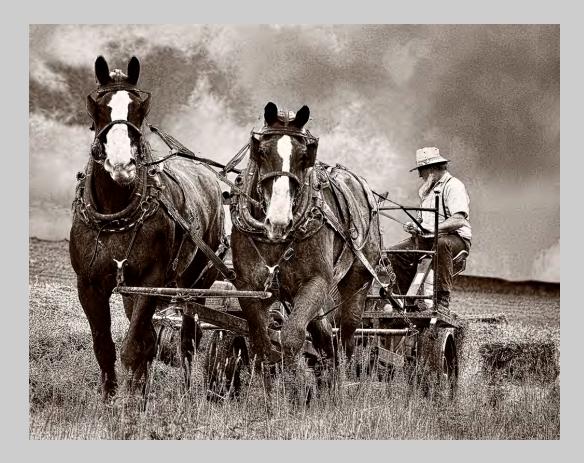

## "BALING HAY" © THOMAS GRIFFITHE 2015 S4C International Exhibition of Photography PID Monochrome General

PID Monochrome Page 191 http://www.s4c-photo.org/exhibitions