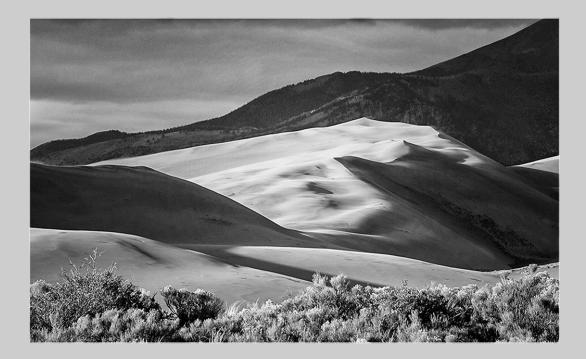

# "DUNE SHADOWS MONO" © JIM DAVID, EPSA 2015 S4C International Exhibition of Photography PID Monochrome Theme (Shadow or Shadows)

PID Monochrome Page 137 http://www.s4c-photo.org/exhibitions