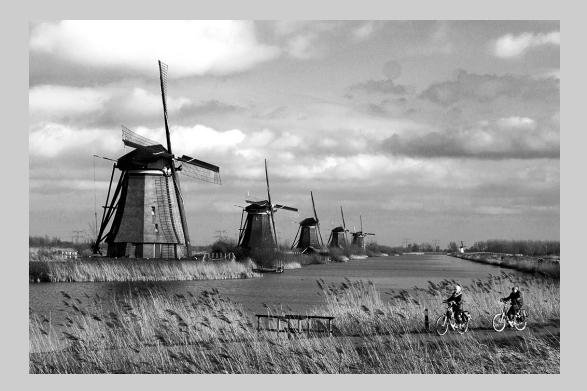

#### "TWO CYCLISTS IN KINDERDIJK" © JOZEF AERTS, FPSA, GMPSA 2015 S4C International Exhibition of Photography PID Monochrome General

PID Monochrome Page 12 http://www.s4c-photo.org/exhibitions