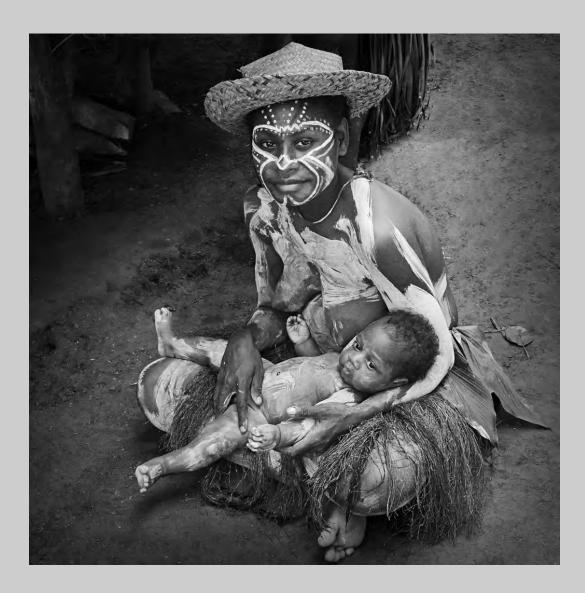

## "MOTHER & CHILD" © RUTH GOLDWASSER 2015 S4C International Exhibition of Photography PID Monochrome General

PID Monochrome Page 187 http://www.s4c-photo.org/exhibitions