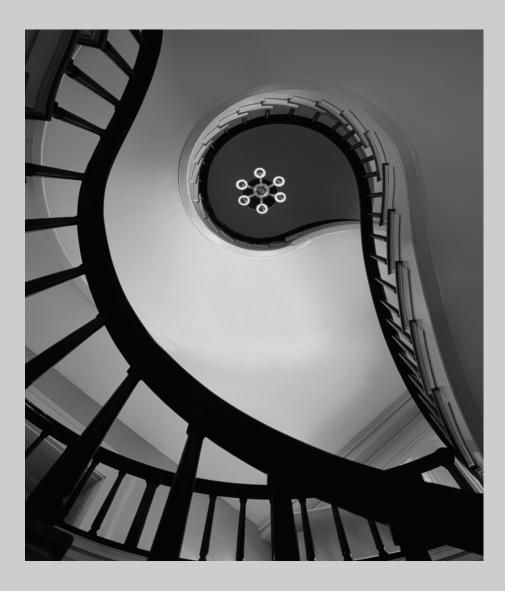

## "STAIRS" © MARCO GARABELLO, MPSA 2015 S4C International Exhibition of Photography PID Monochrome General Judge's Choice

PID Monochrome Page 172 http://www.s4c-photo.org/exhibitions