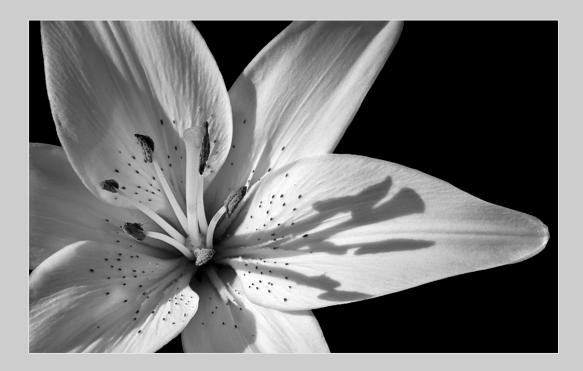

## "LILY SHADOWS BW" © MARGARET BOIKE, EPSA 2015 S4C International Exhibition of Photography PID Monochrome Theme (Shadow or Shadows) S4C Bronze

PID Monochrome Page 62 http://www.s4c-photo.org/exhibitions