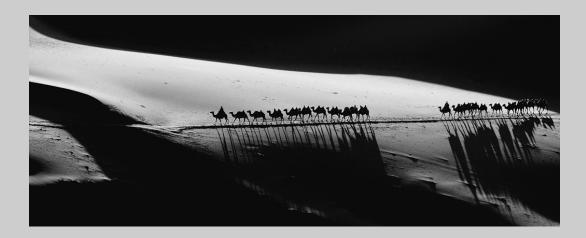

#### "BROOME CAMEL TRAIN" © RUTH GOLDWASSER 2015 S4C International Exhibition of Photography PID Monochrome Theme (Shadow or Shadows)

PID Monochrome Page 185 http://www.s4c-photo.org/exhibitions