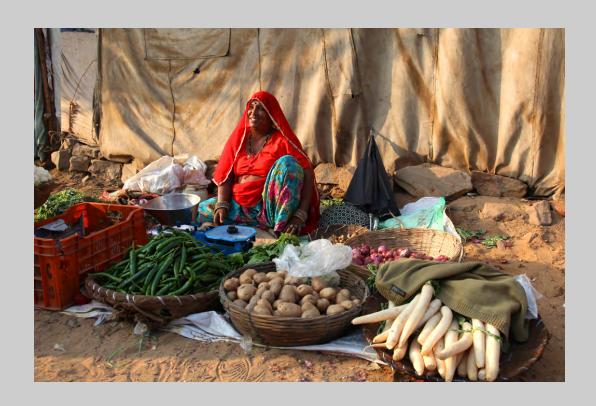

# "SHADES OF FAITH" © ISA EBRAIHIM, PPSA 2014 S4C International Exhibition of Photography Photo Travel General HM

Photo Travel Page 116
http://www.pcms-photo.org/exhibitions

"VEGETABLE VENDOR"
© ISA EBRAIHIM, PPSA
2014 S4C International Exhibition of Photography
Photo Travel Theme (People Buying and/or Selling)
PSA Gold - Best of Show

Photo Travel Page 117
http://www.pcms-photo.org/exhibitions