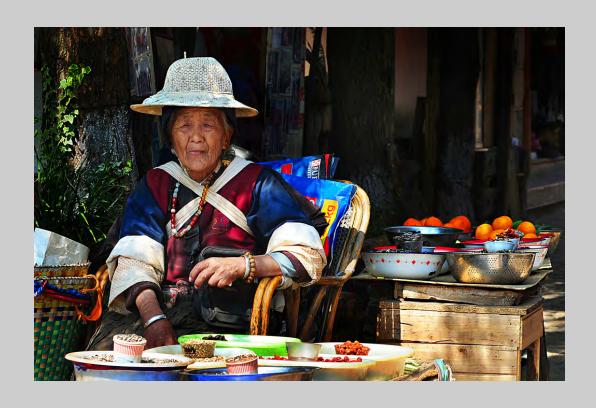

# "SHADES OF FAITH" © ISA EBRAIHIM, PPSA 2014 S4C International Exhibition of Photography Photo Travel General HM

Photo Travel Page 116
http://www.pcms-photo.org/exhibitions

"VEGETABLE VENDOR"
© ISA EBRAIHIM, PPSA
2014 S4C International Exhibition of Photography
Photo Travel Theme (People Buying and/or Selling)
PSA Gold - Best of Show

Photo Travel Page 117
http://www.pcms-photo.org/exhibitions