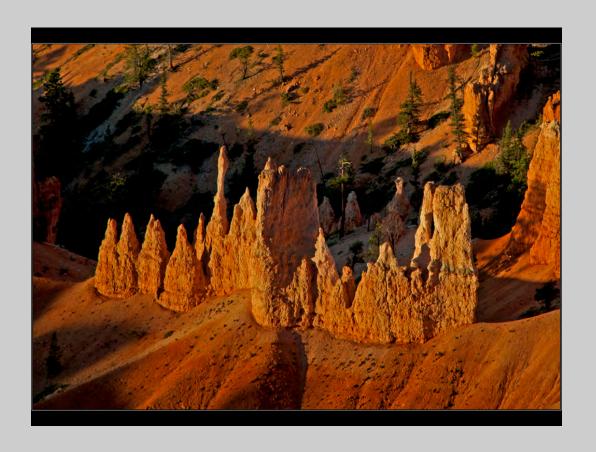

#### "GRAND CANYON CATHEDRAL" © ROBERT BUSH 2014 S4C International Exhibition of Photography Photo Travel General

Photo Travel Page 45 http://www.pcms-photo.org/exhibitions