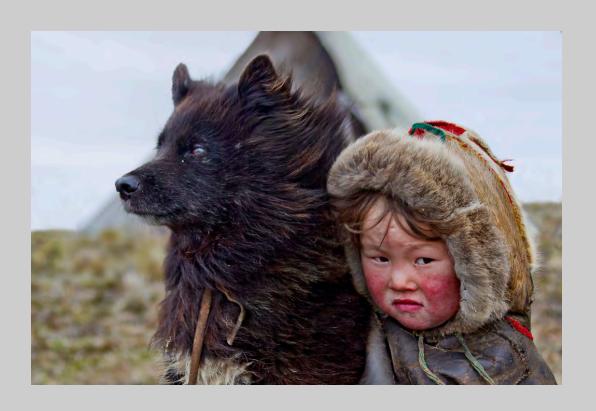

## "FRIENDS" © SERGEI ANISIMOV 2014 S4C International Exhibition of Photography Photo Travel General

Photo Travel Page 22 http://www.pcms-photo.org/exhibitions