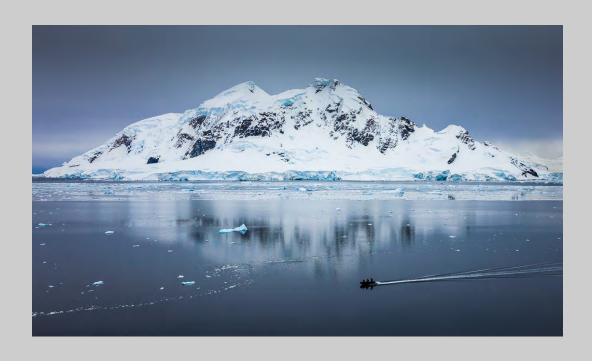

## "HOT SPRING" © GUO JIANG OU, PPSA 2014 S4C International Exhibition of Photography Photo Travel General

Photo Travel Page 237 http://www.pcms-photo.org/exhibitions