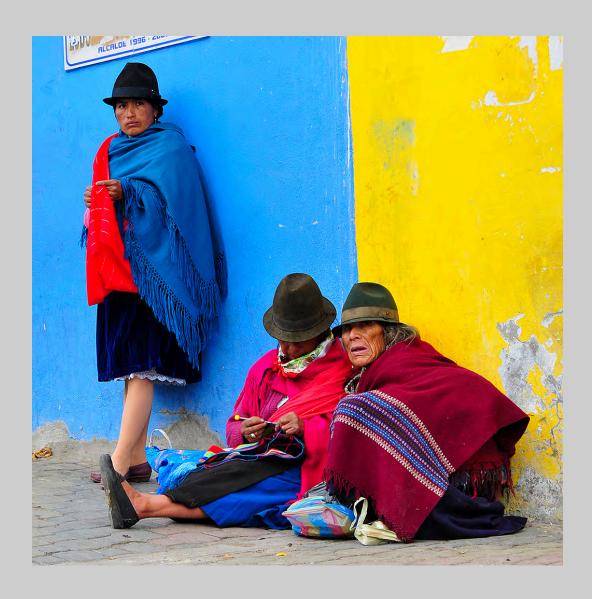

# "JODHPUR FAMILY" © ISA EBRAIHIM, PPSA 2014 S4C International Exhibition of Photography Photo Travel General Judge's Choice

Photo Travel Page 113
http://www.pcms-photo.org/exhibitions