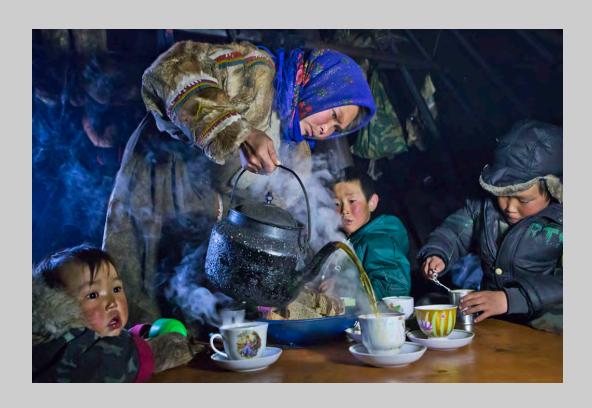

# "TEA DRINKING IN TUNDRA" © SERGEI ANISIMOV 2014 S4C International Exhibition of Photography Photo Travel General HM

Photo Travel Page 25 http://www.pcms-photo.org/exhibitions

"TRADE DURING THE HOLIDAY1"
© SERGEI ANISIMOV
2014 S4C International Exhibition of Photography
Photo Travel Theme (People Buying and/or Selling)