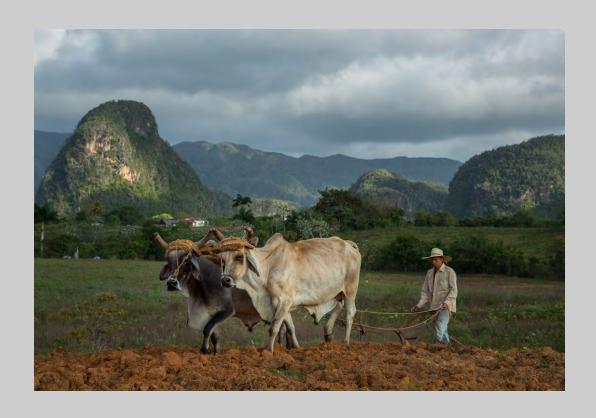

### "TOBACCO FARMER #3" © RON ALVIG 2014 S4C International Exhibition of Photography Photo Travel General

Photo Travel Page 21 http://www.pcms-photo.org/exhibitions