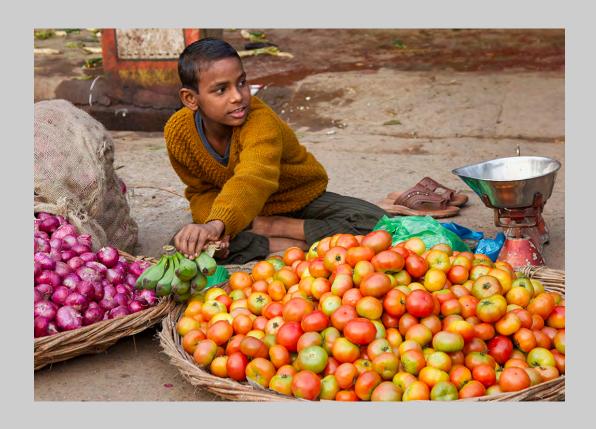

# "SHADES OF FAITH" © ISA EBRAIHIM, PPSA 2014 S4C International Exhibition of Photography Photo Travel General HM

Photo Travel Page 116
http://www.pcms-photo.org/exhibitions

"VEGETABLE VENDOR"
© ISA EBRAIHIM, PPSA
2014 S4C International Exhibition of Photography
Photo Travel Theme (People Buying and/or Selling)
PSA Gold - Best of Show

Photo Travel Page 117
http://www.pcms-photo.org/exhibitions