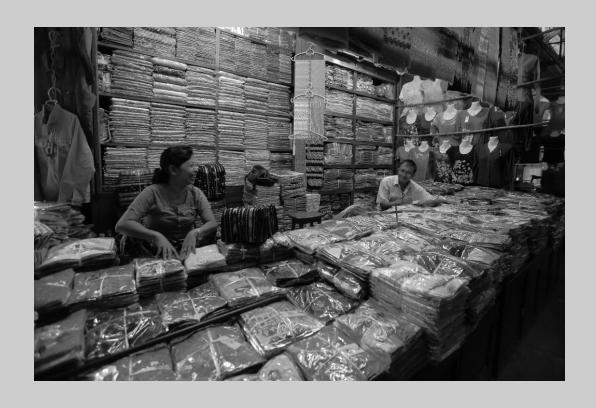

#### "TREE IN THE STEPTOE SUNSET" © JANET CHUNG 2014 S4C International Exhibition of Photography Photo Travel General

Photo Travel Page 81 http://www.pcms-photo.org/exhibitions

"IN VEGETABLE MARKET"
© MING LAI CHUNG, PPSA
2014 S4C International Exhibition of Photography
Photo Travel Theme (People Buying and/or Selling)

Photo Travel Page 82 http://www.pcms-photo.org/exhibitions

"CIGAR STORE COWBOY"
© LARRY COWLES, FPSA, GMPSA
2014 S4C International Exhibition of Photography
Photo Travel Theme (People Buying and/or Selling)