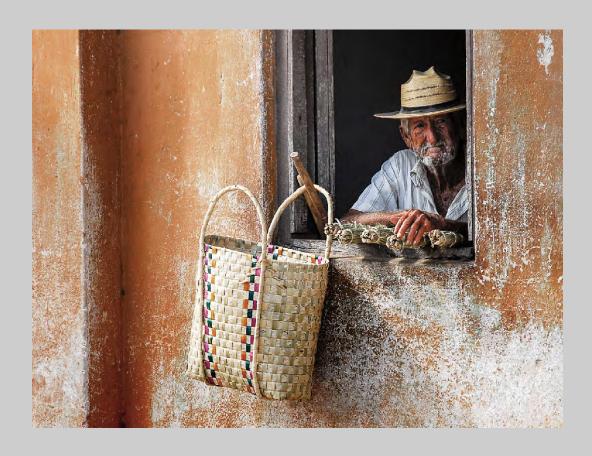

"RESTAURANT ON THE WATER"
© MARIE CHRISTINE SPEGELAERE
2014 S4C International Exhibition of Photography
Photo Travel Theme (People Buying and/or Selling)

Photo Travel Page 286
http://www.pcms-photo.org/exhibitions