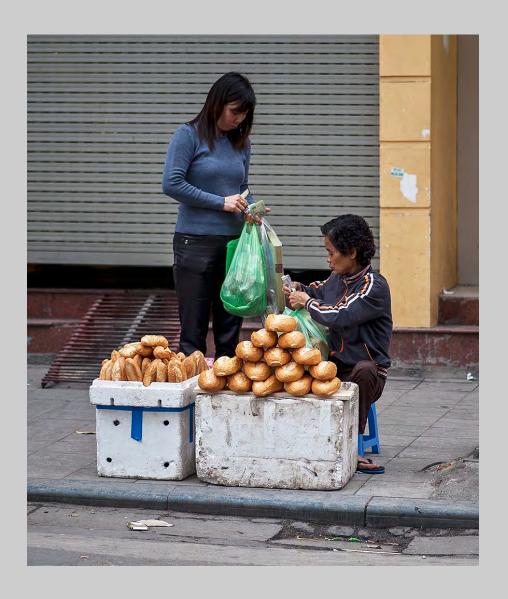

# "FRESH BUN" © YAU MING CHARLES HO 2014 S4C International Exhibition of Photography Photo Travel Theme (People Buying and/or Selling) S4C Gold

Photo Travel Page 158
http://www.pcms-photo.org/exhibitions