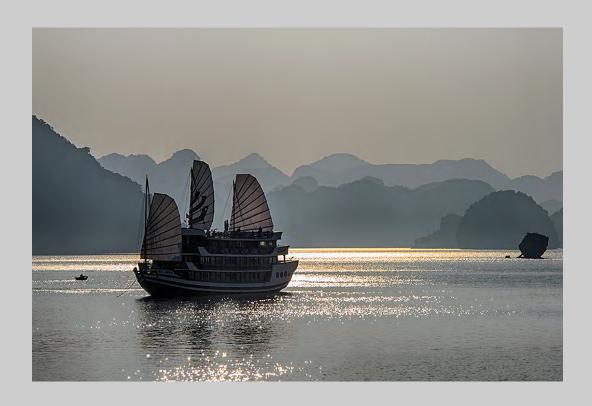

#### "COWRACE" © JAN-THOMAS STAKE, GMPSA 2014 S4C International Exhibition of Photography Photo Travel General

Photo Travel Page 289 http://www.pcms-photo.org/exhibitions

"SELLING VEG THROUGH THE WINDOW"
© DAVID STEPHENSON, PPSA
2014 S4C International Exhibition of Photography
Photo Travel Theme (People Buying and/or Selling)
S4C Bronze