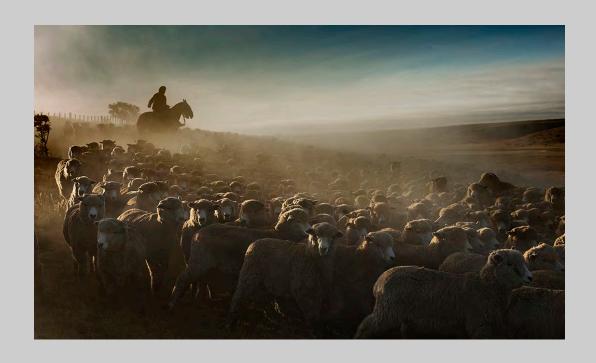

### "DESPITE THE SORROW" © MOHAMMED YOUSEF 2014 S4C International Exhibition of Photography Photo Travel General

Photo Travel Page 374 http://www.pcms-photo.org/exhibitions