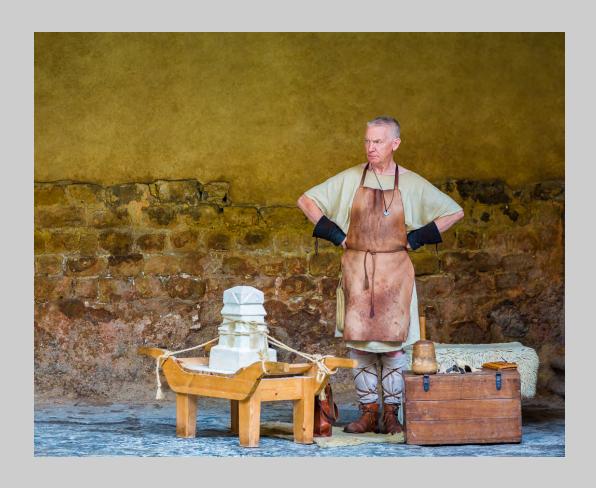

### "SCHIRMMACHERN" © WOLFGANG HABRINGER 2014 S4C International Exhibition of Photography Photo Travel General

Photo Travel Page 147
http://www.pcms-photo.org/exhibitions