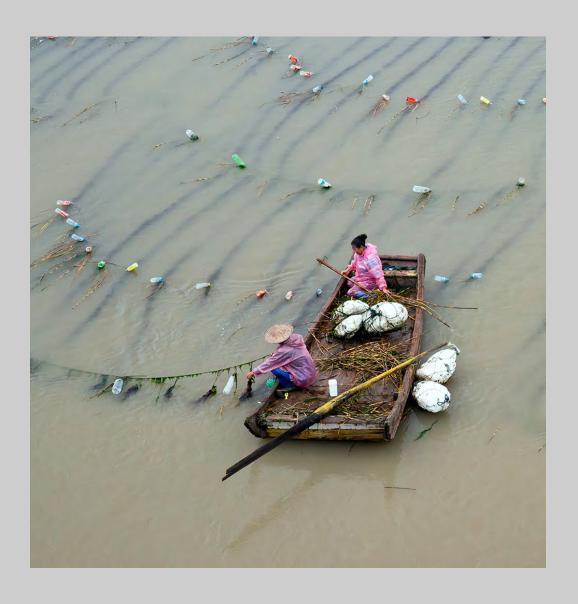

# "JODHPUR FAMILY" © ISA EBRAIHIM, PPSA 2014 S4C International Exhibition of Photography Photo Travel General Judge's Choice

Photo Travel Page 113
http://www.pcms-photo.org/exhibitions