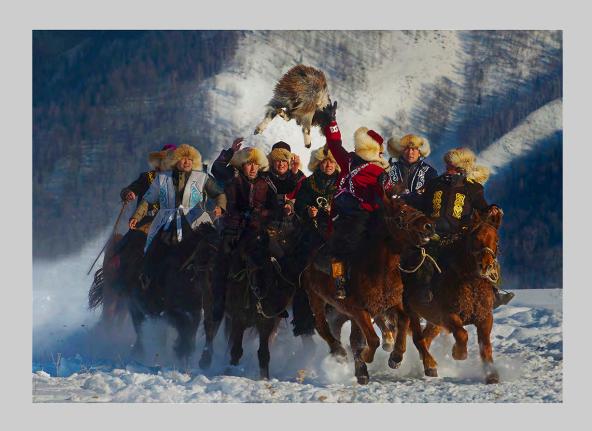

### "NINE HORSES DIAOYANG FIGURE" © YUE LIU 2014 S4C International Exhibition of Photography Photo Travel General

Photo Travel Page 206 http://www.pcms-photo.org/exhibitions