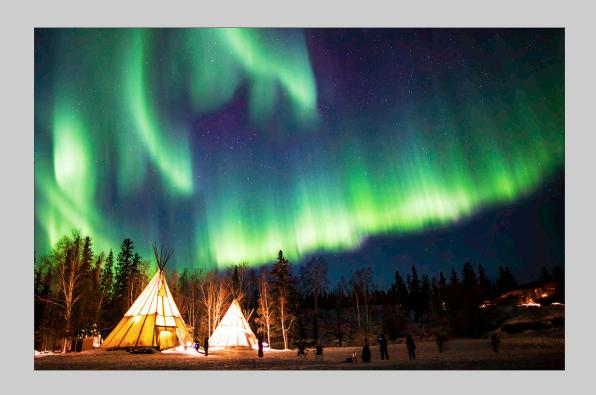

## "AURORA OVER SKY" © PHILLIP KWAN, MPSA 2014 S4C International Exhibition of Photography Photo Travel General

Photo Travel Page 188 http://www.pcms-photo.org/exhibitions

# "WALKING UP IN SNOW" © PHILLIP KWAN, MPSA 2014 S4C International Exhibition of Photography Photo Travel General PSA Gold - Best of Show

Photo Travel Page 190
http://www.pcms-photo.org/exhibitions