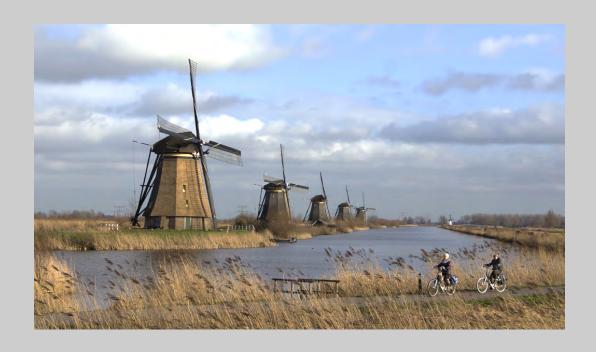

## "CYCLISTS IN KINDERDIJK" © JOZEF AERTS, FPSA, GMPSA 2014 S4C International Exhibition of Photography Photo Travel General

Photo Travel Page 10
http://www.pcms-photo.org/exhibitions