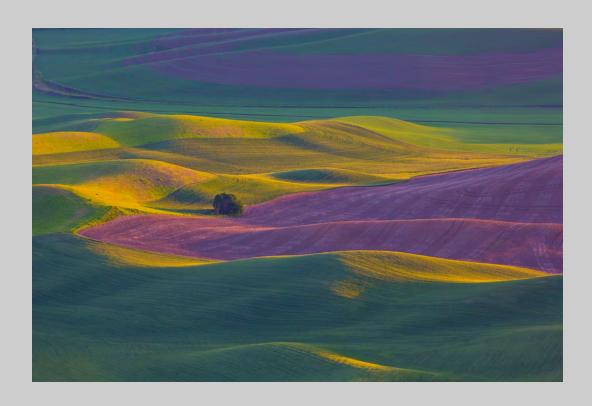

## "PALOUSE WINDMILLS" © LARRY COWLES, FPSA, GMPSA 2014 S4C International Exhibition of Photography Photo Travel General

Photo Travel Page 85 http://www.pcms-photo.org/exhibitions

"VEGETABLE STAND GUANAJUATO"
© LARRY COWLES, FPSA, GMPSA
2014 S4C International Exhibition of Photography
Photo Travel Theme (People Buying and/or Selling)