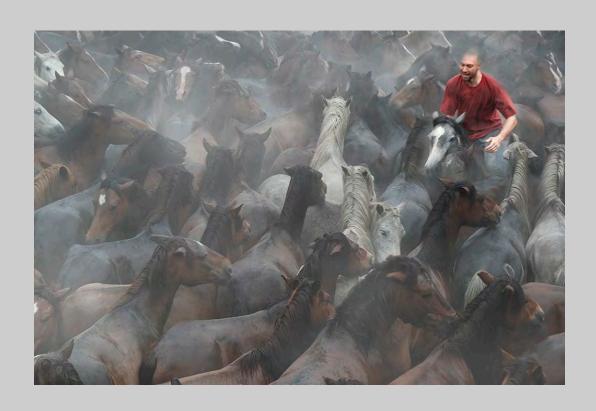

### "NINE HORSES DIAOYANG FIGURE" © YUE LIU 2014 S4C International Exhibition of Photography Photo Travel General

Photo Travel Page 206 http://www.pcms-photo.org/exhibitions