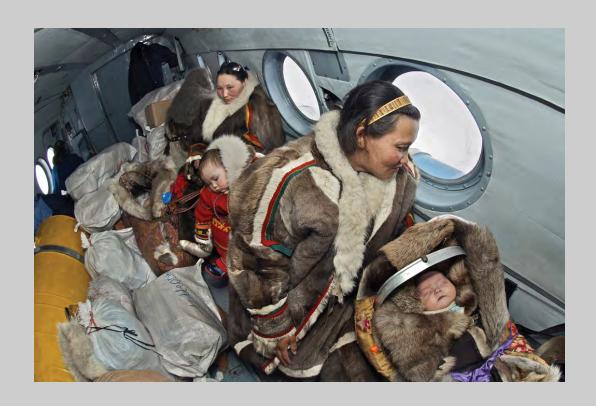

### "HOME FROM MATURNITY HOSPITAL" © SERGEI ANISIMOV 2014 S4C International Exhibition of Photography Photo Travel General

Photo Travel Page 23 http://www.pcms-photo.org/exhibitions