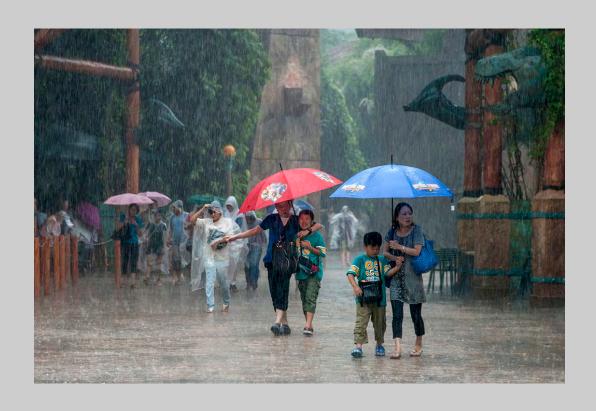

Photo Travel Page 290
http://www.pcms-photo.org/exhibitions

"YOSEMITE FALLS IN WINTER"
© LOYE STONE, PPSA
2014 S4C International Exhibition of Photography
Photo Travel General

Photo Travel Page 291
http://www.pcms-photo.org/exhibitions