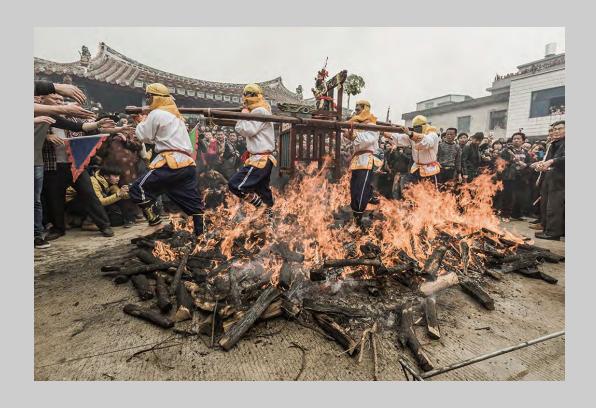

## "NEWCASTLE GATESHEAD EVENING" © JOHN D TILLOTSON, PPSA 2014 S4C International Exhibition of Photography Photo Travel General

Photo Travel Page 322 http://www.pcms-photo.org/exhibitions