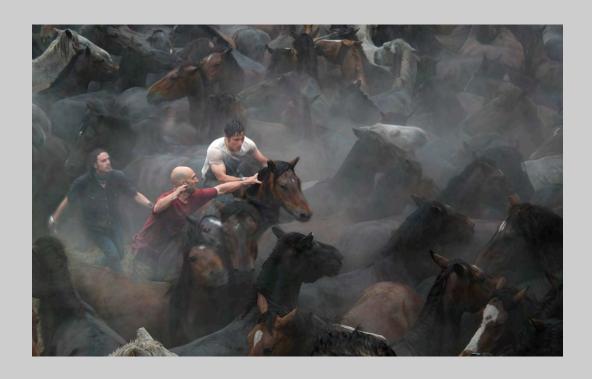

### "NINE HORSES DIAOYANG FIGURE" © YUE LIU 2014 S4C International Exhibition of Photography Photo Travel General

Photo Travel Page 206 http://www.pcms-photo.org/exhibitions