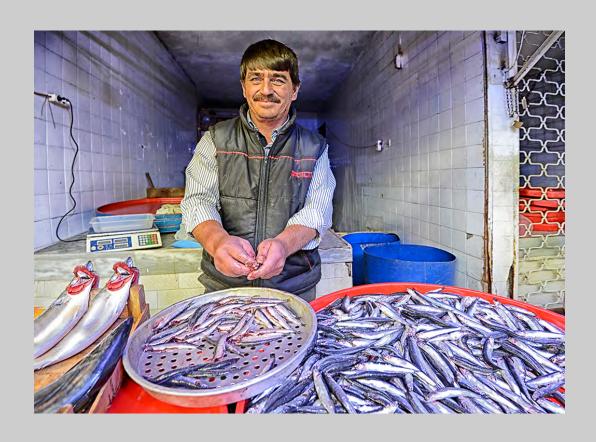

#### "FISHMONGER TURKEY" © DAVID BUTLER 2014 S4C International Exhibition of Photography Photo Travel Theme (People Buying and/or Selling)

Photo Travel Page 49
http://www.pcms-photo.org/exhibitions