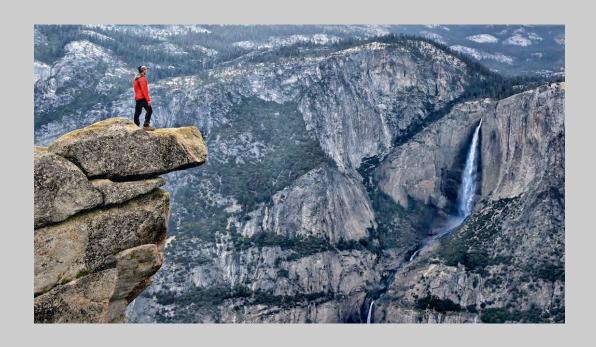

# "WALKING UP IN SNOW" © PHILLIP KWAN, MPSA 2014 S4C International Exhibition of Photography Photo Travel General PSA Gold - Best of Show

Photo Travel Page 190
http://www.pcms-photo.org/exhibitions