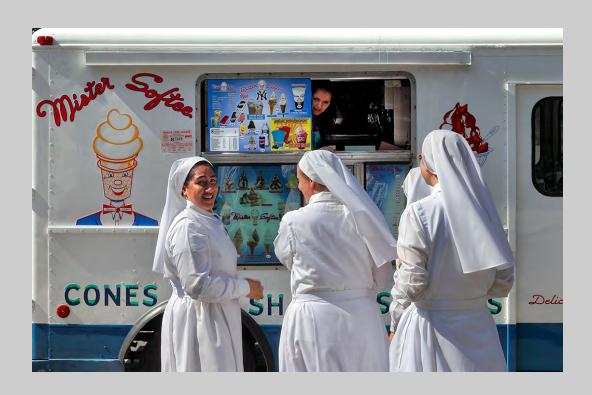

### "MISTER SOFTEE" © VOLKER MEINBERG 2014 S4C International Exhibition of Photography Photo Travel Theme (People Buying and/or Selling)

Photo Travel Page 214
http://www.pcms-photo.org/exhibitions