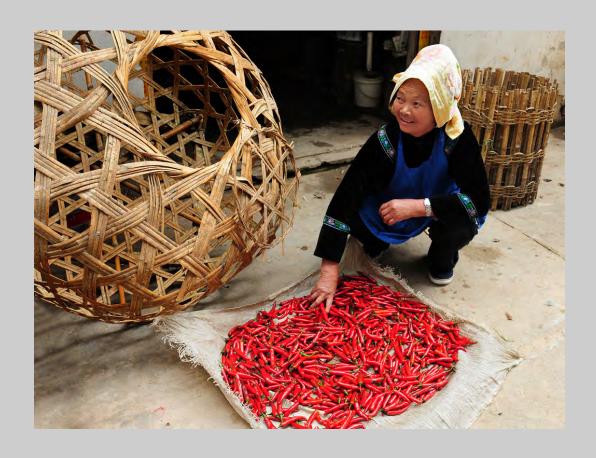

## "HOPE" © FA WEI YANG 2014 S4C International Exhibition of Photography Photo Travel General

Photo Travel Page 369 http://www.pcms-photo.org/exhibitions