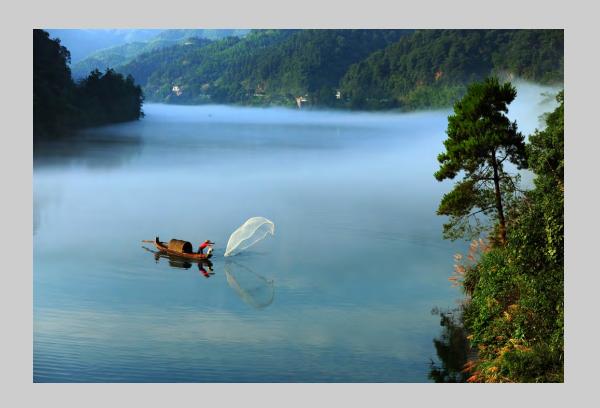

#### "FISHING IN LI RIVER" © SIO HONG FONG 2014 S4C International Exhibition of Photography Photo Travel General

Photo Travel Page 133 http://www.pcms-photo.org/exhibitions