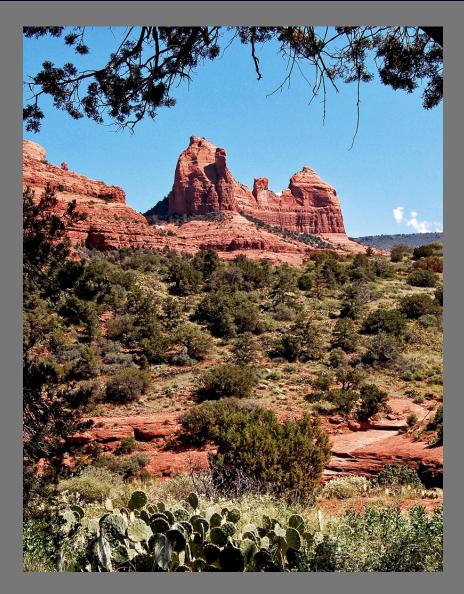

#### **"SNOOPY ROCK VIEW" by SCOTT SHACKELFORD**

HM

Southern California Council of Camera Clubs

"GRAND WHEEL SUNSET" by SCOTT SHACKELFORD

HM

Southern California Council of Camera Clubs

"HANDSOME" by JOHN WHITE