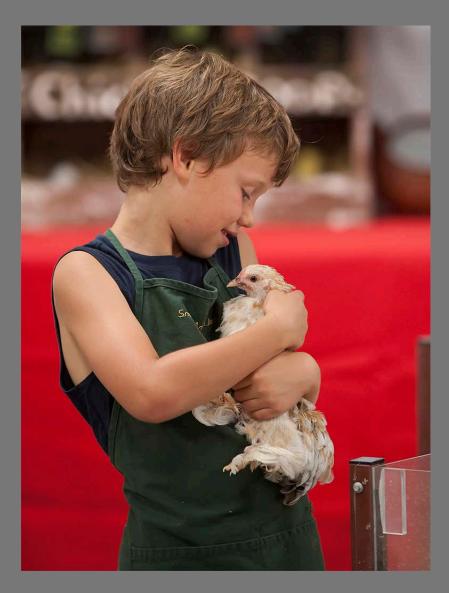

#### **"BOY WITH CHICKEN 1253" by NAN CARDER**

НМ

Southern California Council of Camera Clubs