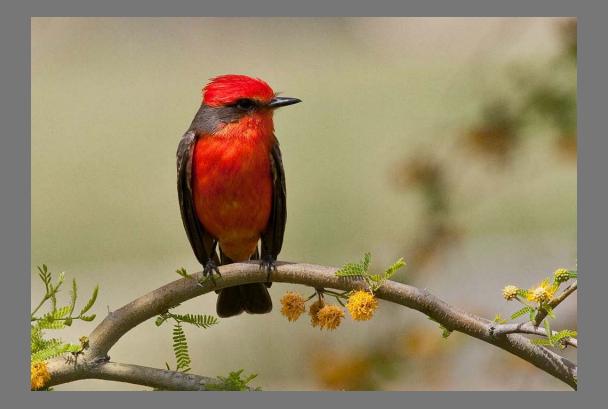

### **"VERMILION FLYCATCHER"** by JOHN WHITE

Southern California Council of Camera Clubs