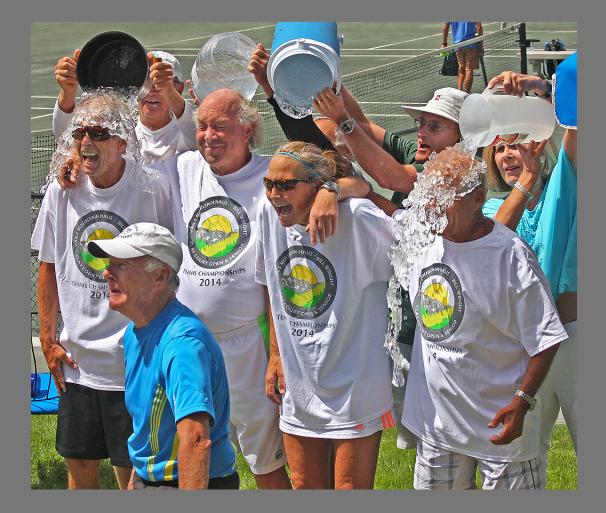

### "ALS ICE BUCKET CHALLENGE 2535" by CHARLES STRICKER

HM

Southern California Council of Camera Clubs