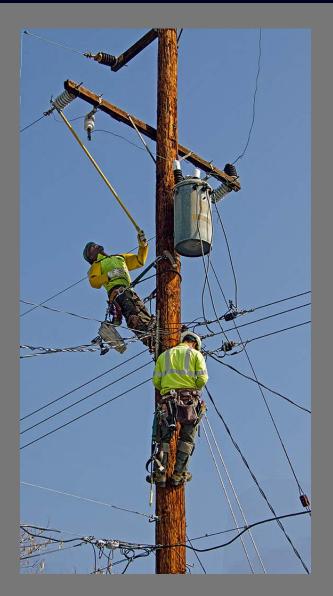

### "RELACING A TRANSFORMER\_1629" by PAT DEVORSS

HM

Southern California Council of Camera Clubs