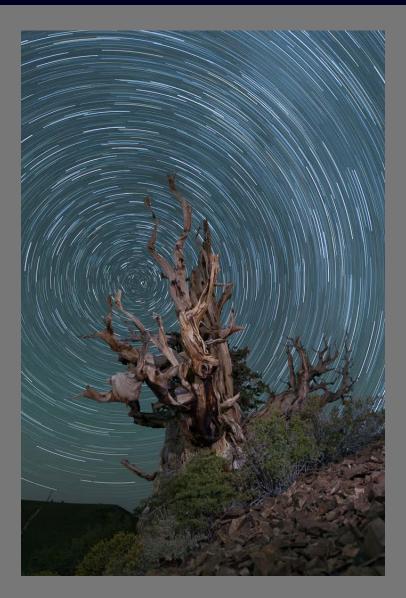

#### **"MT MORAN SUNSET" by JERRY FORREST**

HM

Southern California Council of Camera Clubs

**"DANCING BRISTLECONE PINES" by JERRY FORREST** 

Southern California Council of Camera Clubs