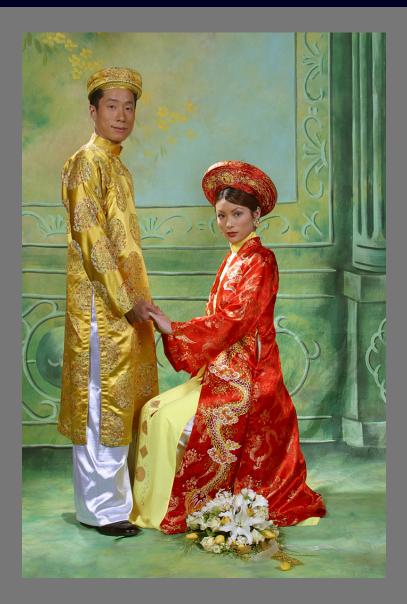

Southern California Council of Camera Clubs

"ASIAN COUPLE HOLDING HANDS 8644" by SUZANNE GONZALEZ Glendora Camera Club HM Skill Level AA Pictorial - Interclub Color Dig January, 2016

Southern California Council of Camera Clubs