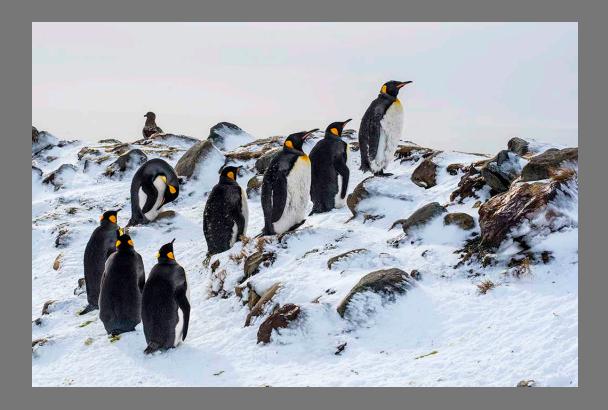

#### "KING PENGUINS GROUP PORTRAIT" by BOB BUSH

Southern California Council of Camera Clubs