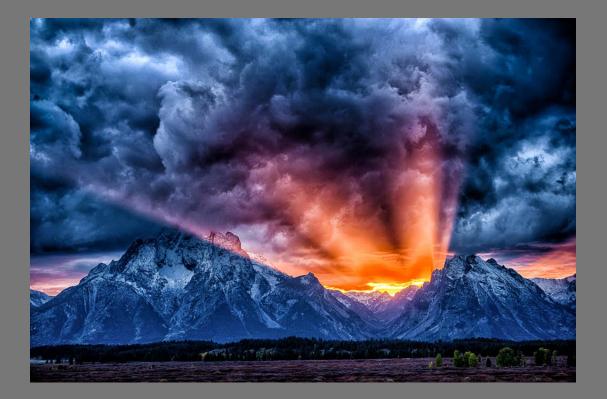

#### **"MT MORAN SUNSET" by JERRY FORREST**

HM

Southern California Council of Camera Clubs

**"DANCING BRISTLECONE PINES" by JERRY FORREST** 

Southern California Council of Camera Clubs