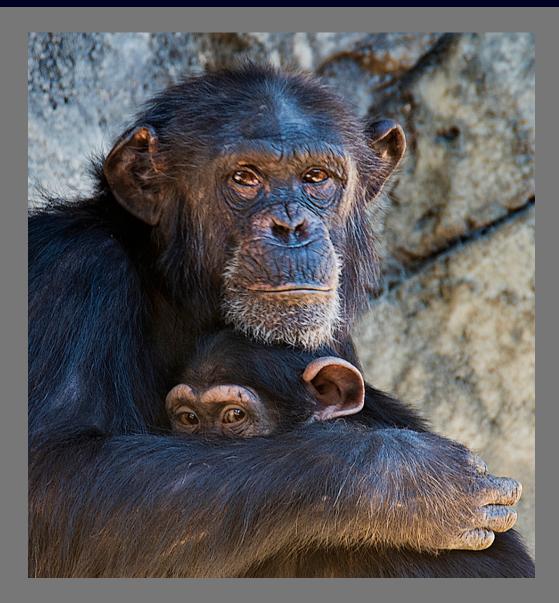

"CHIMP CUDDLE" by GARY EARL Glendora Camera Club HM Skill Level A Pictorial - Interclub Color Dig January, 2016

Southern California Council of Camera Clubs

"GOLDEN HARBOR" by KATHRYN NEWMAN Lancaster PA Award Skill Level A Pictorial - Interclub Color Dig January, 2016