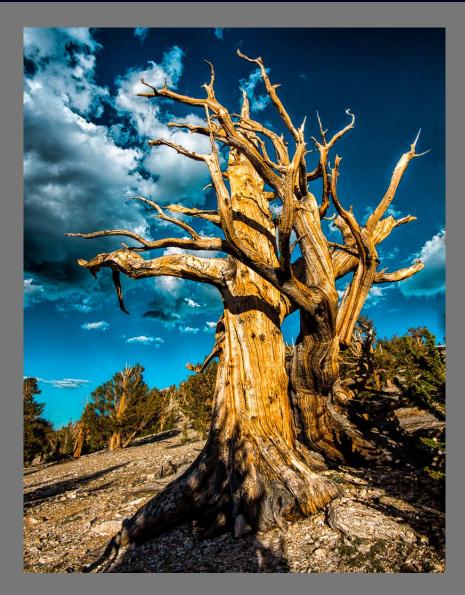

#### **"MT MORAN SUNSET" by JERRY FORREST**

HM

Southern California Council of Camera Clubs

**"DANCING BRISTLECONE PINES" by JERRY FORREST** 

Southern California Council of Camera Clubs