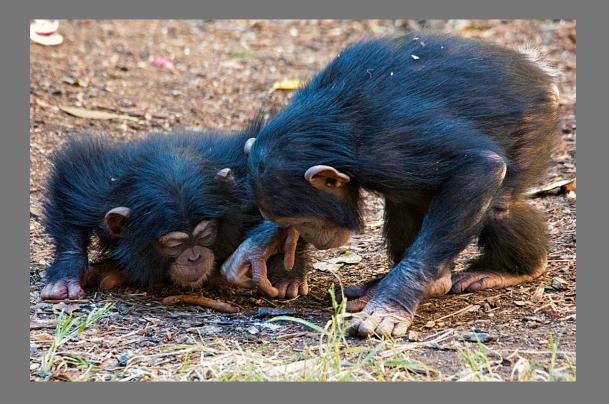

"CHIMP CUDDLE" by GARY EARL Glendora Camera Club HM Skill Level A Pictorial - Interclub Color Dig January, 2016

Southern California Council of Camera Clubs

"GOLDEN HARBOR" by KATHRYN NEWMAN Lancaster PA Award Skill Level A Pictorial - Interclub Color Dig January, 2016