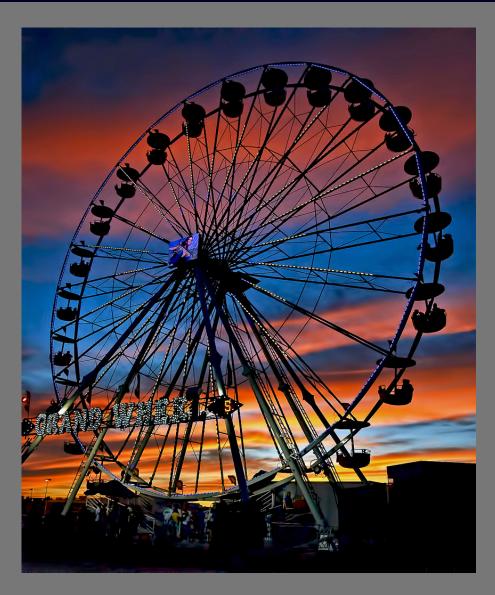

#### **"SNOOPY ROCK VIEW" by SCOTT SHACKELFORD**

HM

Southern California Council of Camera Clubs

"GRAND WHEEL SUNSET" by SCOTT SHACKELFORD

HM

Southern California Council of Camera Clubs

"HANDSOME" by JOHN WHITE