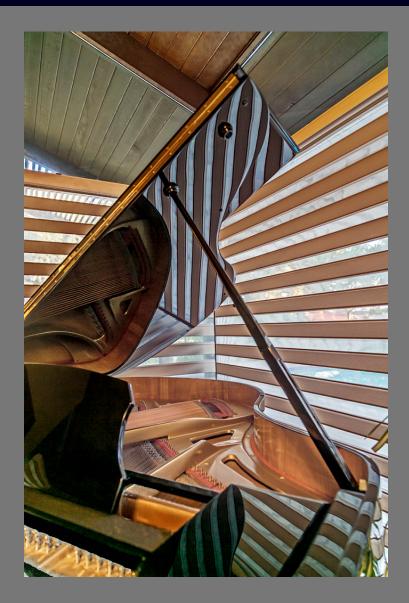

Southern California Council of Camera Clubs

"PIANO STRIPES" by WEI HWA LIU Glendora Camera Club HM Skill Level A Pictorial - Interclub Color Dig January, 2016

Southern California Council of Camera Clubs