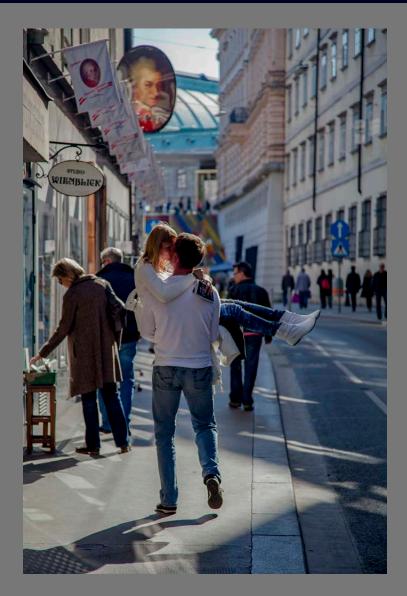

#### "NY TO LA" by G. HUTCH HUTCHISON

HM

Skill Level E Photojournalism - Human Interest Dig January, 2016

Southern California Council of Camera Clubs

**"SWEEPING HER OFF HER FEET" by LARRY WHITE** 

HM Skill Level E Photojournalism - Human Interest Dig January, 2016