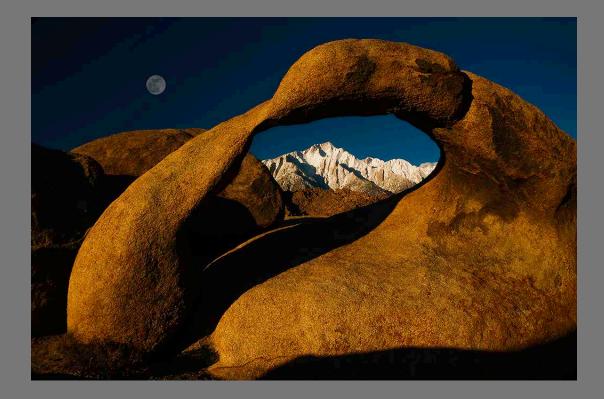

#### "MOBIUS ARCH WITH MOON" by KEN CORDAS

Award Skill Level AA Pictorial - Individual Color Dig January, 2016

Southern California Council of Camera Clubs