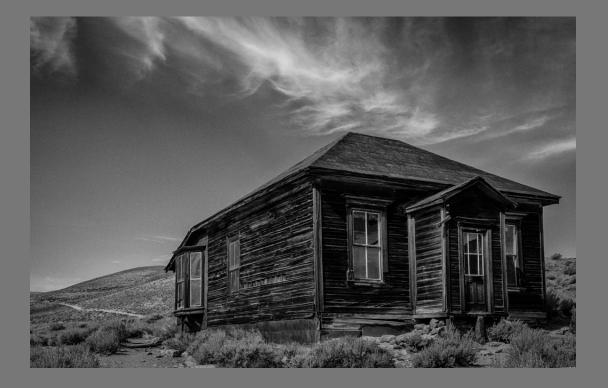

#### "OLD BODIE-1601" by WILLIAM SUTTON

Southern California Council of Camera Clubs

#### **"BODIE VII" by JOHN WHITE**

HM

Southern California Council of Camera Clubs