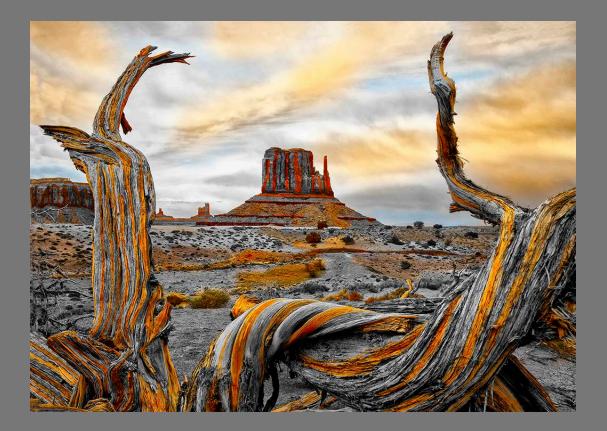

Southern California Council of Camera Clubs

"CANYON X – 33" by PAUL SPEAKER Pasad. Photochromers HM Skill Level AA Pictorial - Interclub Color Dig January, 2016

Southern California Council of Camera Clubs