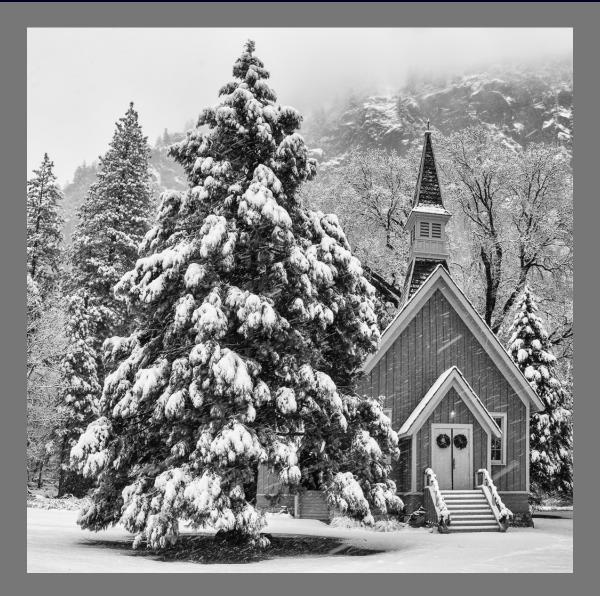

### "GARLIC BOUQUET" by DEE MCMILLAN

Southern California Council of Camera Clubs

**"POINTING BALLERINAS" by DEE MCMILLAN** 

Southern California Council of Camera Clubs

"YOSEMITE CHAPEL IN WINTER" by DAVID WILKINS