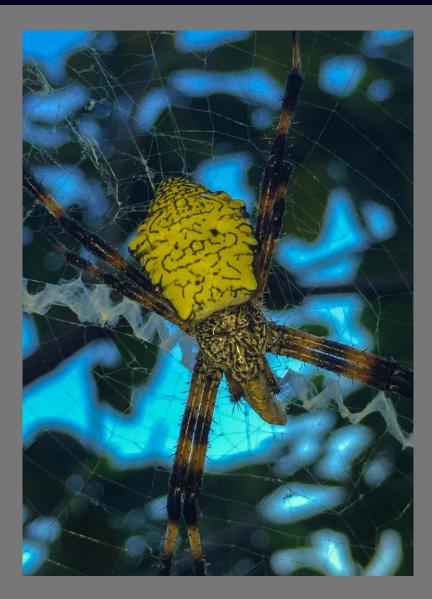

#### **"HAWAII SPIDER FEEDING" by DARREN COLE**

Southern California Council of Camera Clubs