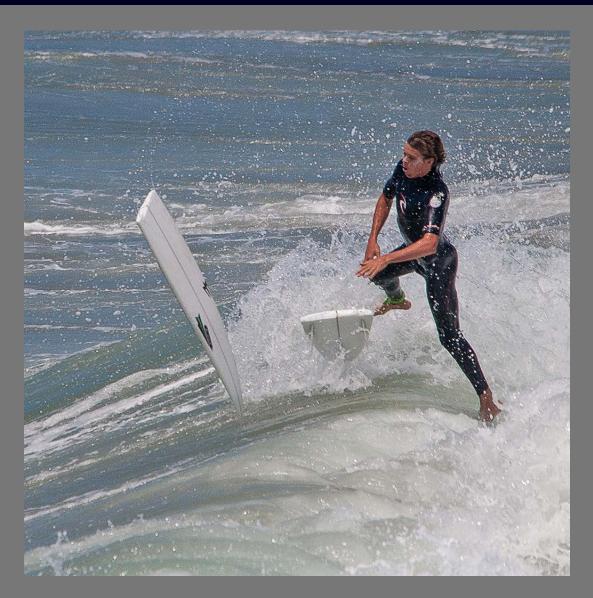

### "COWGIRL ROPING CALF IN BEND 0288" by CHARLES STRICKER

Award

Southern California Council of Camera Clubs

**"BROKEN SURF BOARD"** by KEN CORDAS

Southern California Council of Camera Clubs