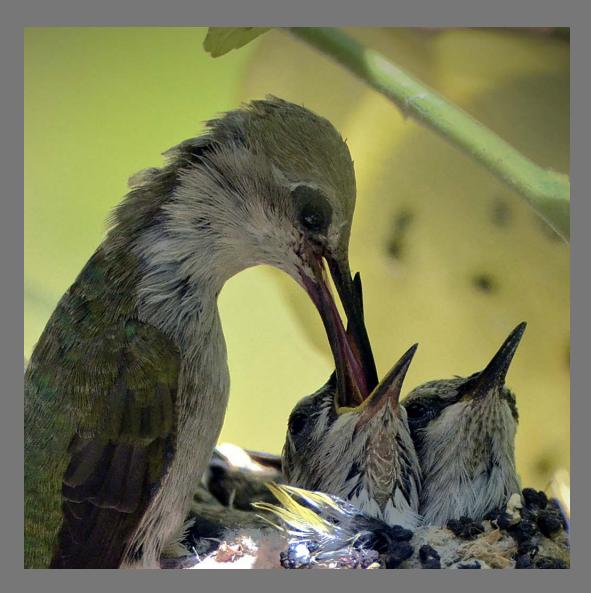

### "COLORS OF BRYCE" by RICHARD LIEBMAN

HM

Skill Level A Nature - General Dig January, 2016

Southern California Council of Camera Clubs

**"HUMMINGBIRD NESTING 2698" by CHARLES STRICKER** 

HM Skill Level A Nature - General Dig January, 2016