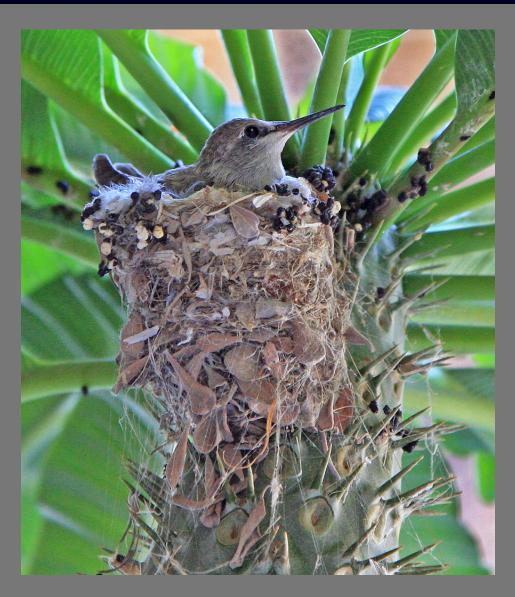

### "COLORS OF BRYCE" by RICHARD LIEBMAN

HM

Skill Level A Nature - General Dig January, 2016

Southern California Council of Camera Clubs

**"HUMMINGBIRD NESTING 2698" by CHARLES STRICKER** 

HM Skill Level A Nature - General Dig January, 2016