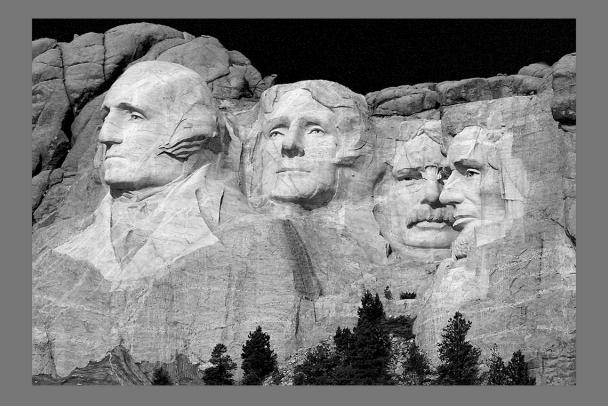

### **"MT RUSHMORE PROFILE 1262" by CHARLES STRICKER**

ΗМ

Southern California Council of Camera Clubs