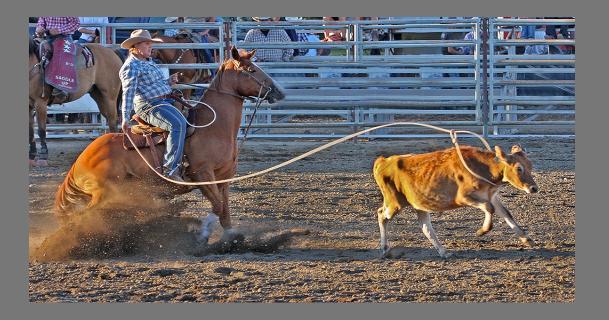

### "COWGIRL ROPING CALF IN BEND 0288" by CHARLES STRICKER

Award

Southern California Council of Camera Clubs

**"BROKEN SURF BOARD"** by KEN CORDAS

Southern California Council of Camera Clubs