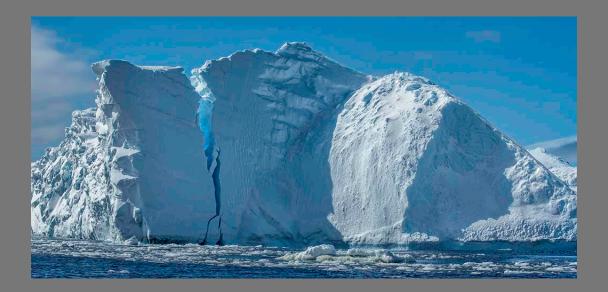

### "ANTARCTIC ICE" by BOB BUSH

HM

Southern California Council of Camera Clubs