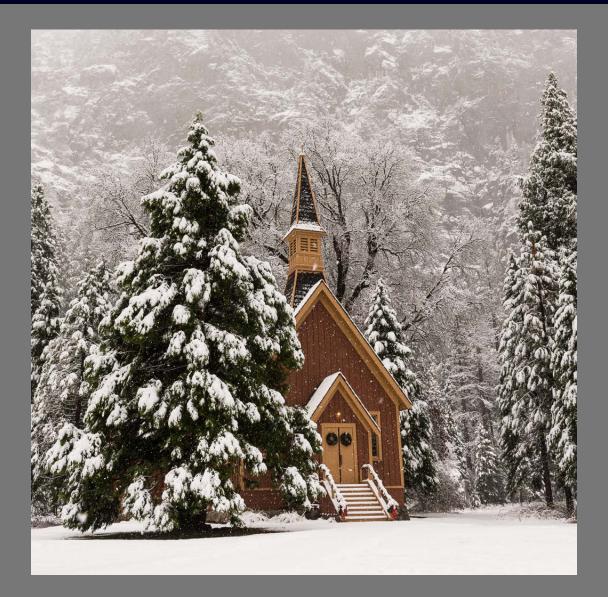

#### "YOSEMITE IN SNOW" by CHRISTINE WILKINS

HM Skill Level E Photo Travel - General Dig January, 2016

Southern California Council of Camera Clubs