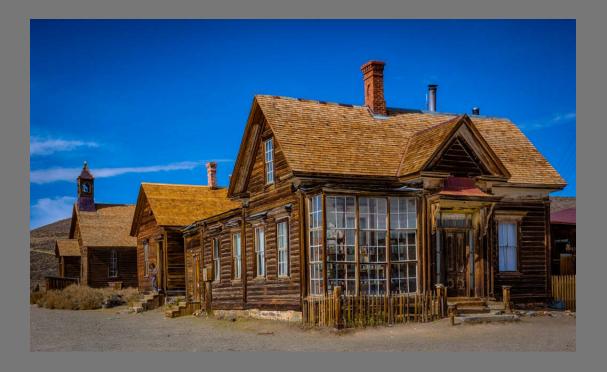

#### "OLD BODIE-1601" by WILLIAM SUTTON

Southern California Council of Camera Clubs