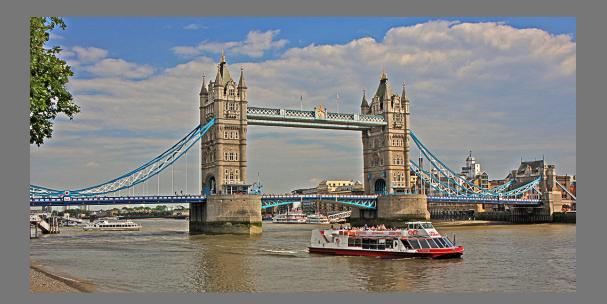

### "LONDON'S TOWER BRIDGE 8979" by CHARLES STRICKER

HM

Skill Level AA Photo Travel - General Dig January, 2016

Southern California Council of Camera Clubs