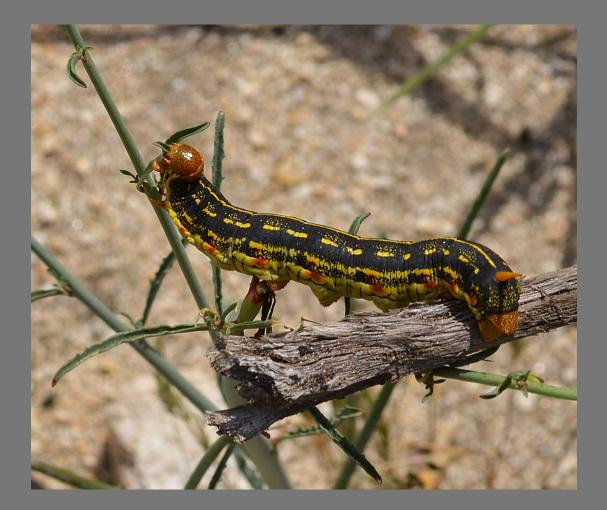

#### **"BLACK WIDOW" by CRYSTAL OLGUIN**

HM

Skill Level A Nature - General Dig January, 2016

Southern California Council of Camera Clubs