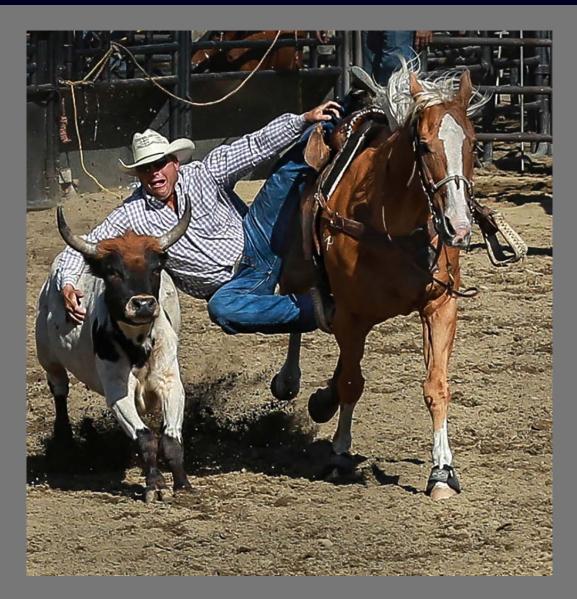

### "COWGIRL ROPING CALF IN BEND 0288" by CHARLES STRICKER

Award

Southern California Council of Camera Clubs

**"BROKEN SURF BOARD"** by KEN CORDAS

Southern California Council of Camera Clubs