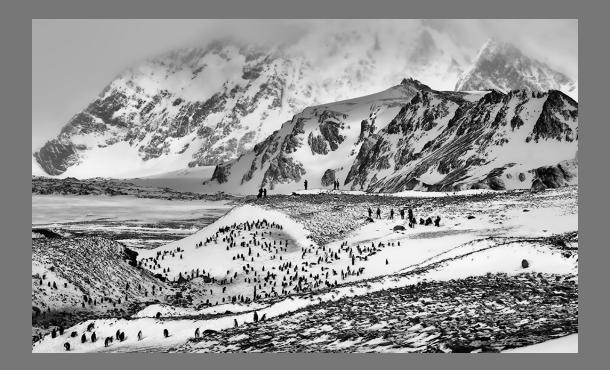

### "ANTARCTIC ICE" by BOB BUSH

HM

Southern California Council of Camera Clubs