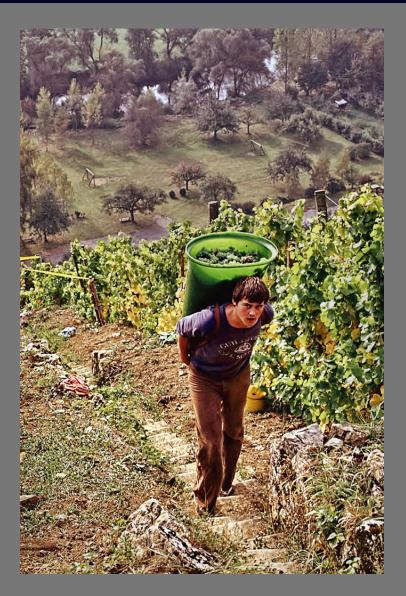

### **"GRAPE HARVESTER'S STEEP CLIMB" by SCOTT SHACKELFORD**

Award Skill Level A Photo Travel - General Dig January, 2016

Southern California Council of Camera Clubs