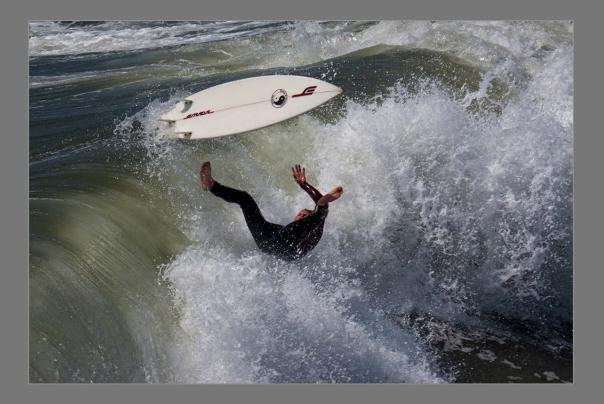

### "COWGIRL ROPING CALF IN BEND 0288" by CHARLES STRICKER

Award

Southern California Council of Camera Clubs

**"BROKEN SURF BOARD"** by KEN CORDAS

Southern California Council of Camera Clubs