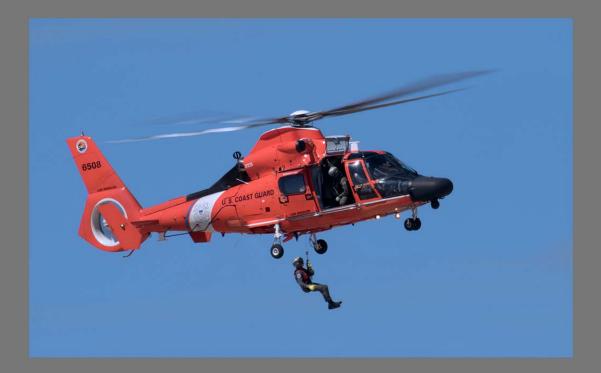

### "COAST GUARD RESCUE" by G. HUTCH HUTCHISON

Award Skill Level E Photojournalism - Human Interest Dig January, 2016

Southern California Council of Camera Clubs

**"DOWNFALL" by WITTA PRIESTER** 

Award Skill Level E Photojournalism - Human Interest Dig January, 2016