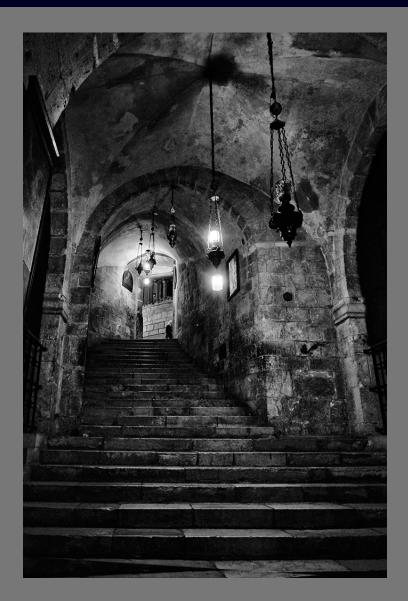

Southern California Council of Camera Clubs

**"VAIL RUGBY IN MONOCHROME 2" by CHARLES STRICKER** 

Southern California Council of Camera Clubs

"ANCIENT CELLAR" by JOHN HOUSEMAN

Southern California Council of Camera Clubs