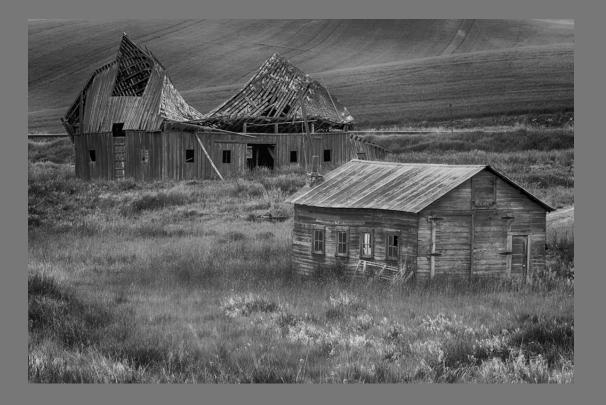

### "OLD AND FORGOTTEN" by LARRY WHITE

Southern California Council of Camera Clubs

"SCOTTY'S STAIRCASE" by LARRY WHITE

Southern California Council of Camera Clubs