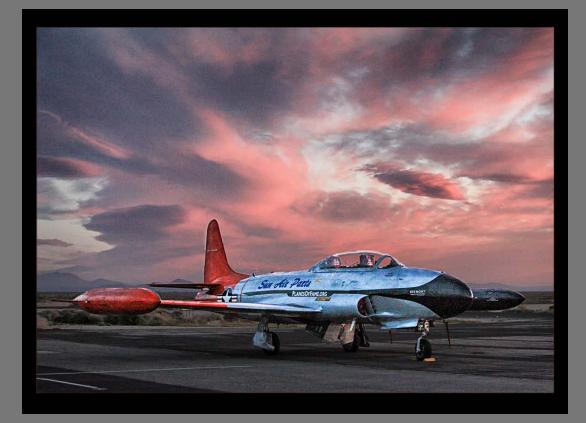

#### "PLANES OF FAME" by HELEN HENRY

Award Skill Level AA Pictorial - Individual Color Dig January, 2016

Southern California Council of Camera Clubs