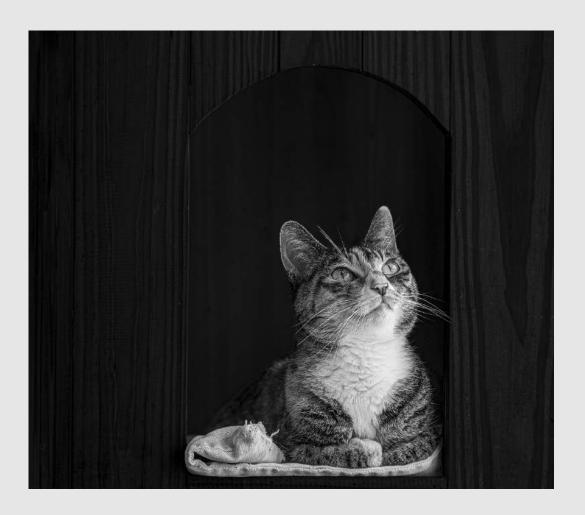

#### **SECTION 1 - PID MONO: GENERAL** PSA BEST OF SHOW GOLD 23 NAN CARDER (USA): "DAY OF THE DEAD 6503" S4C GOLD 66 LEAH GRAY (CANADA): "CHILKO SHAKE" S4C SILVER **ELLIE BURGUENO-CHICO (USA): "FOCAL POINT"** 19 S4C SILVER 82 WILLIAM LARUE (USA): "FALL GARDEN STILL LIFE" 72 HANS-PETER HORNBOSTEL (GERMANY): "THE KISS" S4C BRONZE 96 OVI D. POP (ROMANIA): "WAITING FOR THE NIGHT BOAT" S4C BRONZE 119 **INGE VAUTRIN (USA): "WHITE BEACH HUTS"** JUDGE'S CHOICE 30 CHI KUN CHOI (HONG KONG): "HIDE TO VIEW" JUDGE'S CHOICE 34 WARD CONAWAY (USA): "COILED LINE" JUDGE'S CHOICE 68 MOGENS HERMANSEN (USA): "GREEN SQUARE" **SECTION 2 - PID MONO: HUMAN EXPRESSION** PSA BEST OF SHOW GOLD 86 RAUL LOPEZ (USA): "ATTITUDE" S4C GOLD 99 MICHAEL REYBURN (USA): "HELLO" S4C SILVER 21 NAN CARDER (USA): "AVC 7914" S4C SILVER 53 IAN ENGLISH (AUSTRALIA): "SCHOOL PICK UP" S4C BRONZE 25 NAN CARDER (USA): "SALT LAKE CITY 3038" S4C BRONZE 106 LISA SCHNELZER (USA): "HASSAN IN DJELLABAH" S4C BRONZE 107 LISA SCHNELZER (USA): "THE JOUSTER" JUDGE'S CHOICE 36 **BRIAN DAVIS (ENGLAND): "AMAZED"** JUDGE'S CHOICE 90 KATHRYN NEWMAN (USA): "CHANTING" JUDGE'S CHOICE 128 DANLEI YE (CANADA): "IRANIAN STREET CORNERS4"