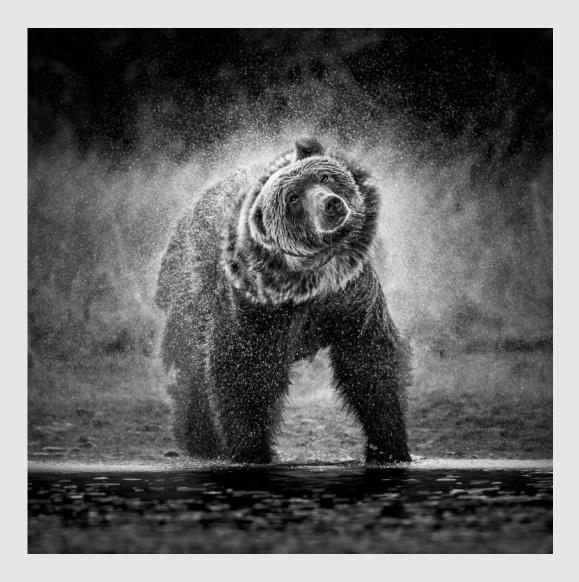

S4C Gold

"CHILKO SHAKE"

LEAH GRAY, PPSA, BPSA (CANADA)

PID Mono General

"BUBBLE NECK FEEDING"

**MARGARET HENNES, PPSA (USA)** 

PID Mono General

Judge's Choice