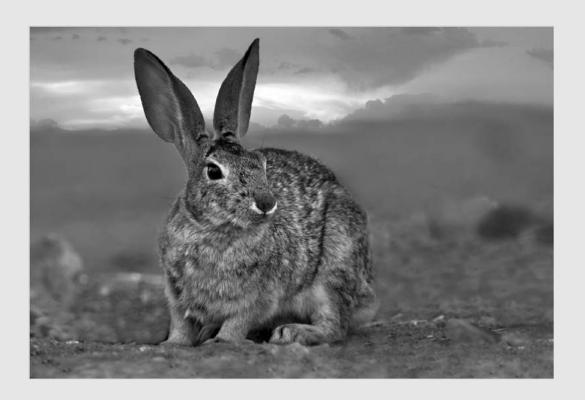

"BIRDS OF A FEATHER - QUAIL"

**IRENE KRAMER, EPSA (USA)** 

PID Mono General

"WARY DESERT JACKRABBIT"

**IRENE KRAMER, EPSA (USA)** 

PID Mono General

"GREAT EGRETS AND CHICKS"

BARBARA KUEBLER, FPSA, MPSA (USA)