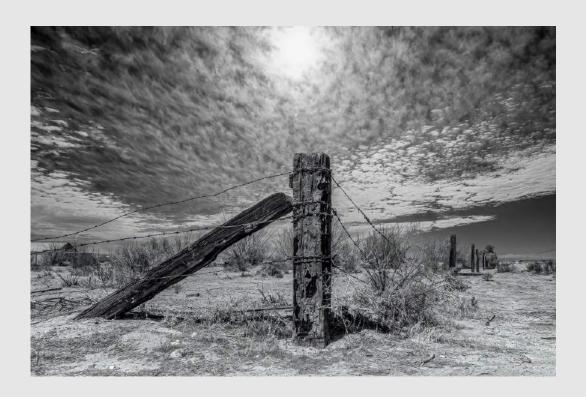

"THE FENCES ARE DOWN"

TERRY DICKERSON, EPSA (USA)

PID Mono General

"THEDESCENT-3344"

LUCIE DIPRONIO (CANADA)

PID Mono General

"SCHRECK"

**ROMAN DOBLANDER, MPSA2 (AUSTRIA)** 