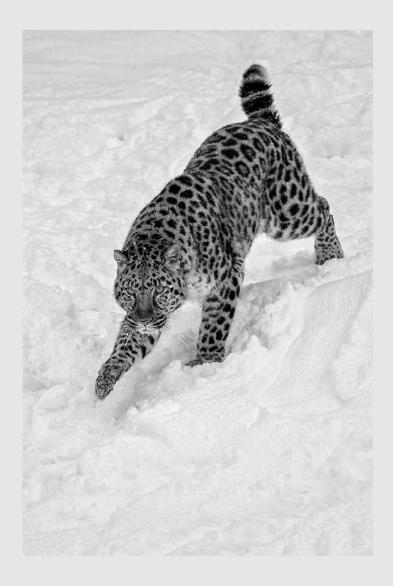

WARD CONAWAY, MPSA (USA)

PID Mono General

"LEOPARD RUNNING IN SNOW"

SANDRA CRANTZ, QPSA (USA)

PID Mono General

Judge's Choice

"AMAZED"

**BRIAN DAVIS, MPSA (ENGLAND)** 