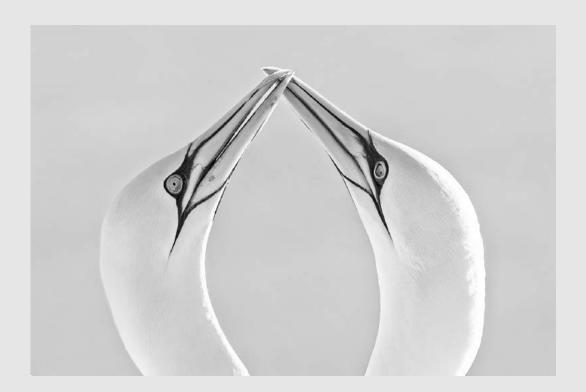

#### **SECTION 1 - PID MONO: GENERAL** PSA BEST OF SHOW GOLD 23 NAN CARDER (USA): "DAY OF THE DEAD 6503" S4C GOLD 66 LEAH GRAY (CANADA): "CHILKO SHAKE" S4C SILVER **ELLIE BURGUENO-CHICO (USA): "FOCAL POINT"** 19 S4C SILVER 82 WILLIAM LARUE (USA): "FALL GARDEN STILL LIFE" 72 HANS-PETER HORNBOSTEL (GERMANY): "THE KISS" S4C BRONZE 96 OVI D. POP (ROMANIA): "WAITING FOR THE NIGHT BOAT" S4C BRONZE 119 **INGE VAUTRIN (USA): "WHITE BEACH HUTS"** JUDGE'S CHOICE 30 CHI KUN CHOI (HONG KONG): "HIDE TO VIEW" JUDGE'S CHOICE 34 WARD CONAWAY (USA): "COILED LINE" JUDGE'S CHOICE 68 MOGENS HERMANSEN (USA): "GREEN SQUARE" **SECTION 2 - PID MONO: HUMAN EXPRESSION** PSA BEST OF SHOW GOLD 86 RAUL LOPEZ (USA): "ATTITUDE" S4C GOLD 99 MICHAEL REYBURN (USA): "HELLO" S4C SILVER 21 NAN CARDER (USA): "AVC 7914" S4C SILVER 53 IAN ENGLISH (AUSTRALIA): "SCHOOL PICK UP" S4C BRONZE 25 NAN CARDER (USA): "SALT LAKE CITY 3038" S4C BRONZE 106 LISA SCHNELZER (USA): "HASSAN IN DJELLABAH" S4C BRONZE 107 LISA SCHNELZER (USA): "THE JOUSTER" JUDGE'S CHOICE 36 **BRIAN DAVIS (ENGLAND): "AMAZED"** JUDGE'S CHOICE 90 KATHRYN NEWMAN (USA): "CHANTING" JUDGE'S CHOICE 128 DANLEI YE (CANADA): "IRANIAN STREET CORNERS4"