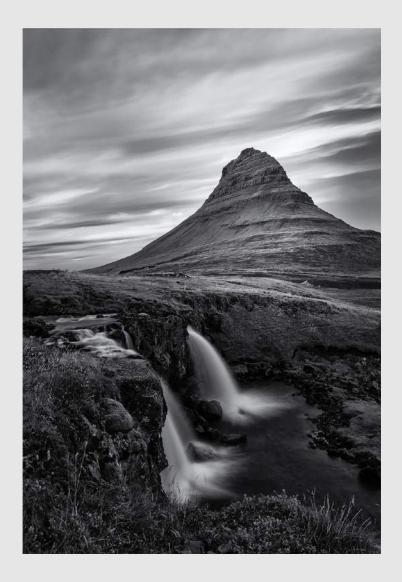

PID Mono General

НМ

"KIRKUFEL MOUNTAIN VERTICAL B"

PETER SCIFRES, QPSA, GPSA (USA)

PID Mono General

"BLACK BIRD ON SNOW JOSHUA"

SCOTT SHACKELFORD, PPSA (USA)

PID Mono General