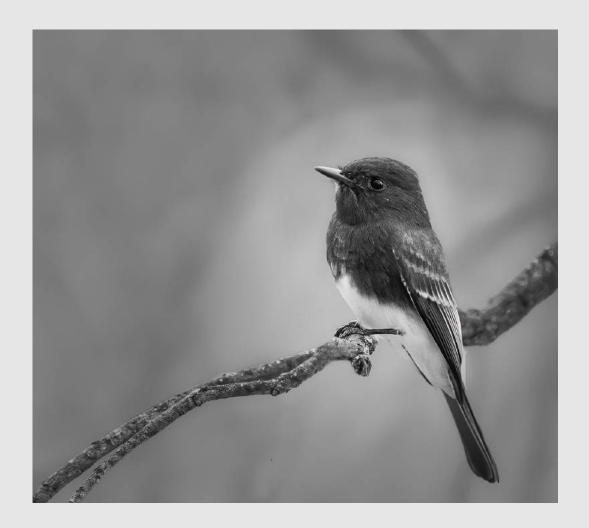

#### PID MONO ACCEPTANCES INDEX

Image No.

PMG = PID MONO GENERAL : PMT = PID MONO THEME

Image No

|                                                                                      | Image No   |                                                             | image No   |
|--------------------------------------------------------------------------------------|------------|-------------------------------------------------------------|------------|
| HORSNELL, JENNI, GMPSA/G (AUSTRALIA)                                                 |            |                                                             |            |
| PMG "CORELLA DISPUTE 9".                                                             | 73         | PMG "DRYING OUT" .                                          | 74         |
| HSIONG, YOUMANS, EPSA (USA)                                                          |            |                                                             |            |
| PMG "MOON OVER HALF DOME" .                                                          | 75         | PMG "NATURE ENGRAVED MOUNTAIN".                             | 76         |
| KAPETANAKES, BARBARA (USA)                                                           |            |                                                             |            |
| PMG "FARMER".                                                                        | 77         |                                                             |            |
| KRAMER, IRENE, EPSA (USA)                                                            |            |                                                             |            |
| PMG "BIRDS OF A FEATHER - QUAIL" .                                                   | 78         | PMG "WARY DESERT JACKRABBIT" .                              | 79         |
| KUEBLER, BARBARA, FPSA, MPSA (USA)                                                   |            |                                                             |            |
| PMG "GREAT EGRETS AND CHICKS".                                                       | 80         |                                                             |            |
| LARUE, WILLIAM (USA)                                                                 |            |                                                             |            |
| PMG "CANYON DE CHELLY" HM.                                                           | 81         | PMG "FALL GARDEN STILL LIFE" <b>S4C Silver.</b>             | 82         |
| LEMMENS, JEF, GMPSA/B (BELGIUM)                                                      |            |                                                             |            |
| PMG "ROLLER LAGOS" .                                                                 | 83         |                                                             |            |
| LEWIS, ANDREW (USA)                                                                  |            | DAT (DIDE EM COMOID)                                        |            |
| PMG "BRYCE IN BLACK AND WHITE" .                                                     | 84         | PMT "RIDE EM COWGIRL" .                                     | 85         |
| LOPEZ, RAUL, QPSA (USA)                                                              | 00         | PMT "THE STORY BEHIND THE EYES" .                           | 0.7        |
| PMT "ATTITUDE" <b>PSA Best of Show Gold.</b> MA, CHAO (CHINA)                        | 86         | PINIT THE STORY BEHIND THE EYES .                           | 87         |
| PMG "GIRL IN HAT" .                                                                  | 88         | PMG "WHITE" .                                               | 89         |
| NEWMAN, KATHRYN (USA)                                                                | 00         | TIMO WHITE .                                                | 09         |
| PMT "CHANTING" Judge's Choice.                                                       | 90         | PMG "GIRL AT DOD FESTIVAL" <b>HM.</b>                       | 91         |
| PMT "WEDDING CELEBRATION" <b>HM</b> .                                                | 92         |                                                             | <b>.</b>   |
| POP, OVI D., MPSA (ROMANIA)                                                          |            |                                                             |            |
| PMG "DRAK EYE" .                                                                     | 93         | PMG "LOCKED".                                               | 94         |
| PMG "SIX PACK".                                                                      | 95         | PMG "WAITING FOR THE NIGHT BOAT" <b>S4C Bronze</b> .        | 96         |
| REYBURN, MICHAEL (USA)                                                               |            |                                                             |            |
| PMG "ALONG THE ICE FIELD PKWY".                                                      | 97         | PMT "EYES WIDE OPEN".                                       | 98         |
| PMT "HELLO" S4C Gold.                                                                | 99         | PMT "STATUE FANS" .                                         | 100        |
| ROBERTS, LILLIAN, MPSA (USA)                                                         |            |                                                             |            |
| PMG "ROADRUNNER DESPERATE LEAP 01".                                                  | 101        |                                                             |            |
| ROSENGREN, ERIK, FPSA, PPSA (USA)                                                    |            |                                                             |            |
| PMG "DATED GOLD MINE-VICTOR CO".                                                     | 102        | PMG "RAINY DAY IN AMISH COURNTRY" .                         | 103        |
| SCHNELZER, LISA, PPSA (USA)                                                          | 40.        | DMT "OVDOV ODEETING"                                        | 40-        |
| PMT "CRYING AT THE TEMPLE" <b>HM</b> . PMT "HASSAN IN DJELLABAH" <b>S4C Bronze</b> . | 104<br>106 | PMT "GYPSY GREETING" . PMT "THE JOUSTER" <b>S4C Bronze.</b> | 105<br>107 |
| PMG "WOLF WITH RAVEN" .                                                              | 108        | PMG "ZION NP LEADING LINES".                                | 107        |
|                                                                                      |            | -                                                           |            |

PID Mono General

"CORELLA DISPUTE 9"

JENNI HORSNELL, GMPSA/G (AUSTRALIA)

PID Mono General

"DRYING OUT"

JENNI HORSNELL, GMPSA/G (AUSTRALIA)

PID Mono General

"MOON OVER HALF DOME"