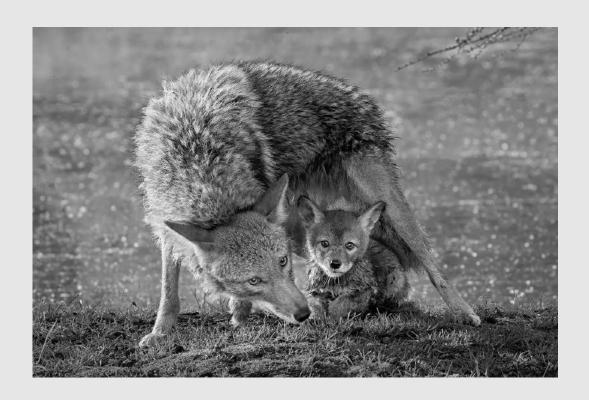

PID Mono Human Expression

S4C Bronze

"THE JOUSTER"

LISA SCHNELZER, PPSA (USA)

PID Mono Human Expression

"WOLF WITH RAVEN"

LISA SCHNELZER, PPSA (USA)

PID Mono General