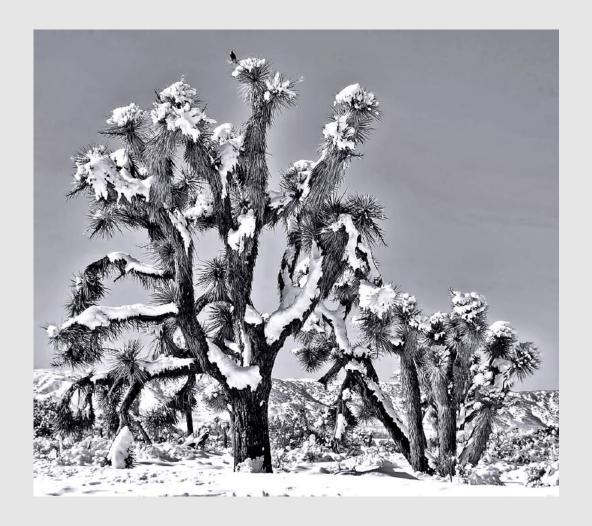

PID Mono General

НМ

"KIRKUFEL MOUNTAIN VERTICAL B"

PETER SCIFRES, QPSA, GPSA (USA)

PID Mono General

"BLACK BIRD ON SNOW JOSHUA"

SCOTT SHACKELFORD, PPSA (USA)

PID Mono General