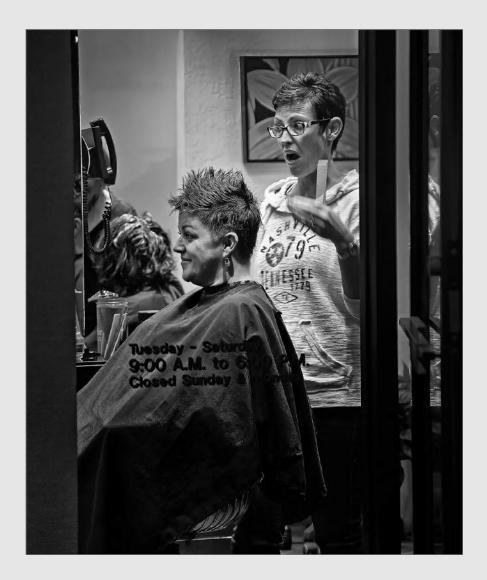

"FIXING A BAD HAIR DAY-A"

SCOTT SHACKELFORD, PPSA (USA)

PID Mono Human Expression

"GOBLIN VALLEY SP DUSK-04B"

PAUL SPEAKER, PPSA, BPSA (USA)

PID Mono General

"FLAMINGO"

**DIAHANN TANKE (USA)** 