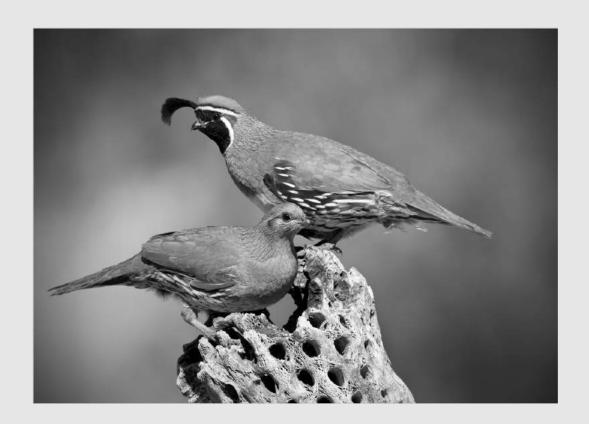

"BIRDS OF A FEATHER - QUAIL"

**IRENE KRAMER, EPSA (USA)** 

PID Mono General

"WARY DESERT JACKRABBIT"

**IRENE KRAMER, EPSA (USA)** 

PID Mono General

"GREAT EGRETS AND CHICKS"

BARBARA KUEBLER, FPSA, MPSA (USA)