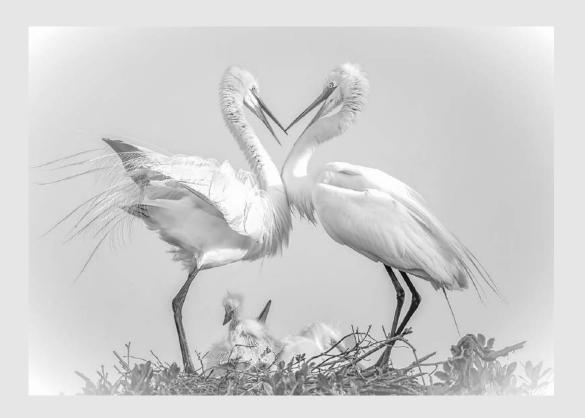

"BIRDS OF A FEATHER - QUAIL"

**IRENE KRAMER, EPSA (USA)** 

PID Mono General

"WARY DESERT JACKRABBIT"

**IRENE KRAMER, EPSA (USA)** 

PID Mono General

"GREAT EGRETS AND CHICKS"

BARBARA KUEBLER, FPSA, MPSA (USA)