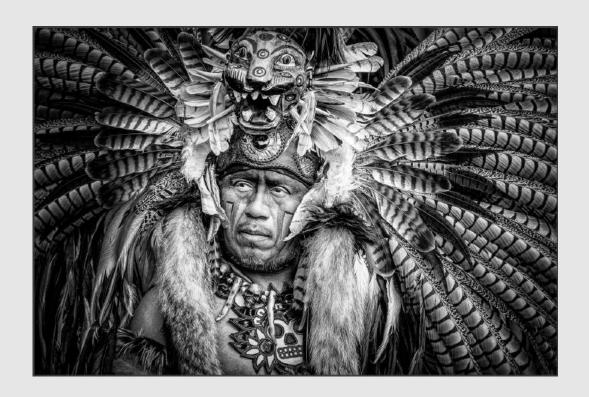

#### **SECTION 1 - PID MONO: GENERAL** PSA BEST OF SHOW GOLD 23 NAN CARDER (USA): "DAY OF THE DEAD 6503" S4C GOLD 66 LEAH GRAY (CANADA): "CHILKO SHAKE" S4C SILVER **ELLIE BURGUENO-CHICO (USA): "FOCAL POINT"** 19 S4C SILVER 82 WILLIAM LARUE (USA): "FALL GARDEN STILL LIFE" 72 HANS-PETER HORNBOSTEL (GERMANY): "THE KISS" S4C BRONZE 96 OVI D. POP (ROMANIA): "WAITING FOR THE NIGHT BOAT" S4C BRONZE 119 **INGE VAUTRIN (USA): "WHITE BEACH HUTS"** JUDGE'S CHOICE 30 CHI KUN CHOI (HONG KONG): "HIDE TO VIEW" JUDGE'S CHOICE 34 WARD CONAWAY (USA): "COILED LINE" JUDGE'S CHOICE 68 MOGENS HERMANSEN (USA): "GREEN SQUARE" **SECTION 2 - PID MONO: HUMAN EXPRESSION** PSA BEST OF SHOW GOLD 86 RAUL LOPEZ (USA): "ATTITUDE" S4C GOLD 99 MICHAEL REYBURN (USA): "HELLO" S4C SILVER 21 NAN CARDER (USA): "AVC 7914" S4C SILVER 53 IAN ENGLISH (AUSTRALIA): "SCHOOL PICK UP" S4C BRONZE 25 NAN CARDER (USA): "SALT LAKE CITY 3038" S4C BRONZE 106 LISA SCHNELZER (USA): "HASSAN IN DJELLABAH" S4C BRONZE 107 LISA SCHNELZER (USA): "THE JOUSTER" JUDGE'S CHOICE 36 **BRIAN DAVIS (ENGLAND): "AMAZED"** JUDGE'S CHOICE 90 KATHRYN NEWMAN (USA): "CHANTING" JUDGE'S CHOICE 128 DANLEI YE (CANADA): "IRANIAN STREET CORNERS4"

PID Mono General

S4C Silver

"AVC 7914"

NAN CARDER, FPSA, GMPSA (USA)

PID Mono Human Expression

НМ

"AZTEC WARRIOR 5927"

NAN CARDER, FPSA, GMPSA (USA)