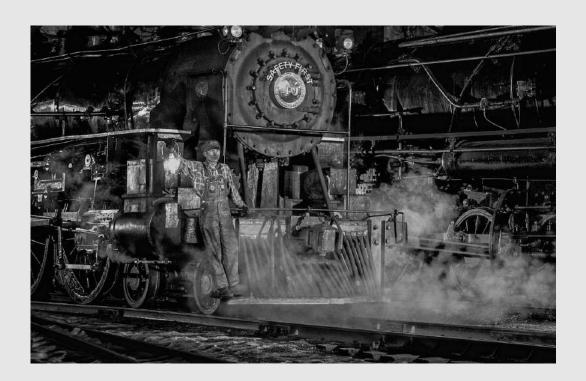

PID Mono General

"ROLLER LAGOS"

JEF LEMMENS, GMPSA/B (BELGIUM)

PID Mono General

"BRYCE IN BLACK AND WHITE"

**ANDREW LEWIS (USA)** 

PID Mono General

"RIDE EM COWGIRL"