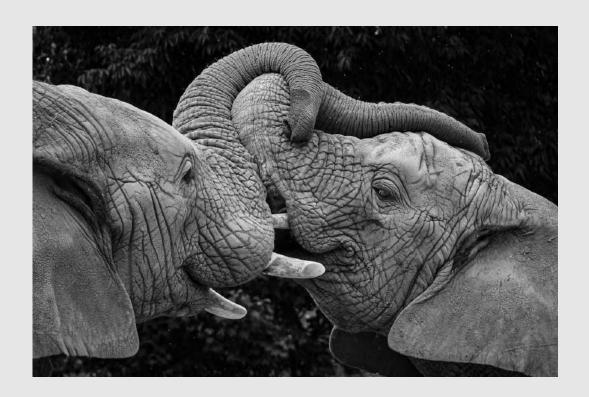

"SCARED"

CHI KUN CHOI, EPSA (HONG KONG)

PID Mono Human Expression

"LADY OF THE DEAD III"

**ROBERT CHRISTMAN (USA)** 

PID Mono Human Expression

Judge's Choice

"COILED LINE"