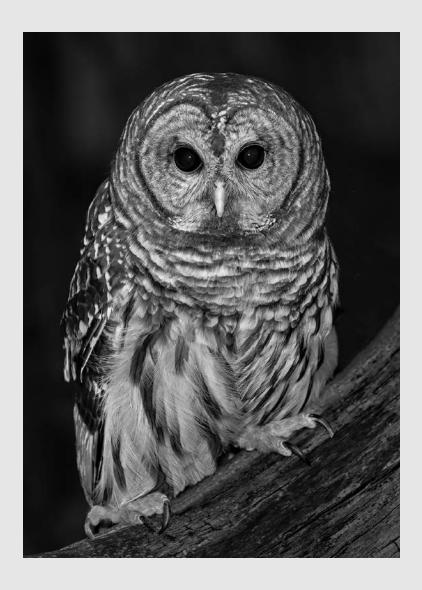

PID Mono General

"BARRED OWL STARE"

DONALD DEDONATO, GMPSA (USA)

PID Mono General

"INNOCENT OLIVIA"

DONALD DEDONATO, GMPSA (USA)

PID Mono Human Expression

"PROTECTIVE"

DONALD DEDONATO, GMPSA (USA)

PID Mono General

"SNOWY OWL INTENSITY"

DONALD DEDONATO, GMPSA (USA)

PID Mono General

"THE BROOKLYN BRIDGE"

DONALD DEDONATO, GMPSA (USA)

PID Mono General