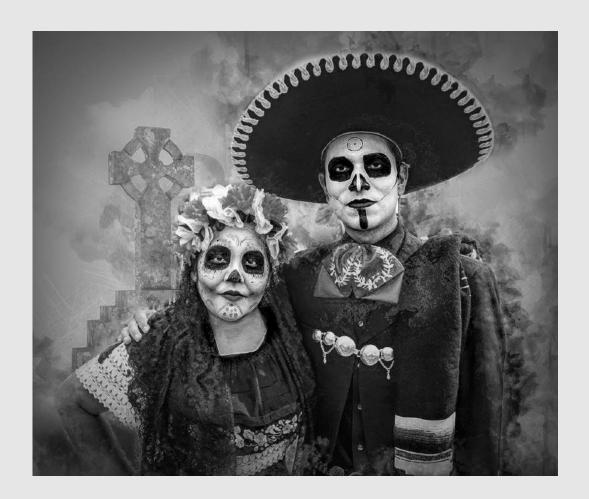

#### **SECTION 1 - PID MONO: GENERAL** PSA BEST OF SHOW GOLD 23 NAN CARDER (USA): "DAY OF THE DEAD 6503" S4C GOLD 66 LEAH GRAY (CANADA): "CHILKO SHAKE" S4C SILVER **ELLIE BURGUENO-CHICO (USA): "FOCAL POINT"** 19 S4C SILVER 82 WILLIAM LARUE (USA): "FALL GARDEN STILL LIFE" 72 HANS-PETER HORNBOSTEL (GERMANY): "THE KISS" S4C BRONZE 96 OVI D. POP (ROMANIA): "WAITING FOR THE NIGHT BOAT" S4C BRONZE 119 **INGE VAUTRIN (USA): "WHITE BEACH HUTS"** JUDGE'S CHOICE 30 CHI KUN CHOI (HONG KONG): "HIDE TO VIEW" JUDGE'S CHOICE 34 WARD CONAWAY (USA): "COILED LINE" JUDGE'S CHOICE 68 MOGENS HERMANSEN (USA): "GREEN SQUARE" **SECTION 2 - PID MONO: HUMAN EXPRESSION** PSA BEST OF SHOW GOLD 86 RAUL LOPEZ (USA): "ATTITUDE" S4C GOLD 99 MICHAEL REYBURN (USA): "HELLO" S4C SILVER 21 NAN CARDER (USA): "AVC 7914" S4C SILVER 53 IAN ENGLISH (AUSTRALIA): "SCHOOL PICK UP" S4C BRONZE 25 NAN CARDER (USA): "SALT LAKE CITY 3038" S4C BRONZE 106 LISA SCHNELZER (USA): "HASSAN IN DJELLABAH" S4C BRONZE 107 LISA SCHNELZER (USA): "THE JOUSTER" JUDGE'S CHOICE 36 **BRIAN DAVIS (ENGLAND): "AMAZED"** JUDGE'S CHOICE 90 KATHRYN NEWMAN (USA): "CHANTING" JUDGE'S CHOICE 128 DANLEI YE (CANADA): "IRANIAN STREET CORNERS4"

PID Mono General

PSA Best of Show Gold

"DAY OF THE DEAD 6503"

NAN CARDER, FPSA, GMPSA (USA)

PID Mono General

"RAVEN 1044"

NAN CARDER, FPSA, GMPSA (USA)

PID Mono General