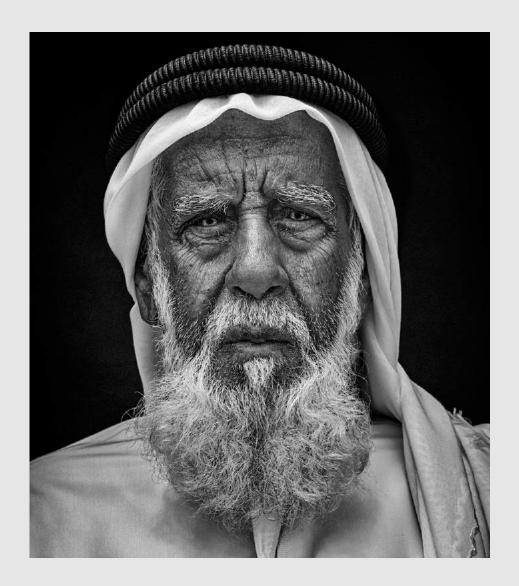

#### ABDULLA AL-MUSHAIFRI (QATAR)

PID Mono General

S4C Bronze

"UNCLE SALEM"

ABDULLA AL-MUSHAIFRI (QATAR)

PID Mono General

"SHERIFF RYAN"

PEGGY BENSON, PPSA (USA)