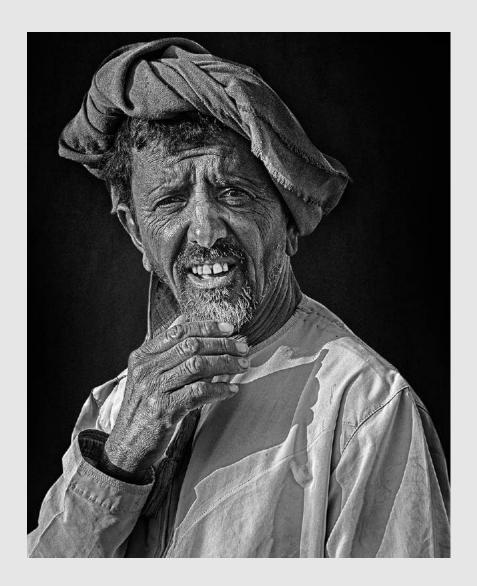

#### ABDULLA AL-MUSHAIFRI (QATAR)

PID Mono General

S4C Bronze

"UNCLE SALEM"

ABDULLA AL-MUSHAIFRI (QATAR)

PID Mono General

"SHERIFF RYAN"

PEGGY BENSON, PPSA (USA)