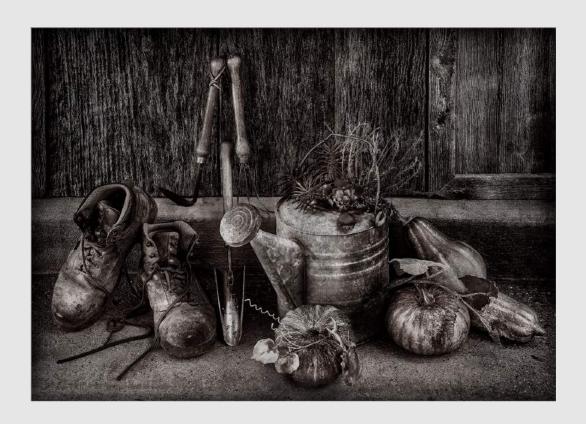

#### **SECTION 1 - PID MONO: GENERAL** PSA BEST OF SHOW GOLD 23 NAN CARDER (USA): "AZTEC WARRIOR 5927" S4C GOLD 83 **IRENE KRAMER (USA): "TELLING SECRETS"** S4C SILVER NAN CARDER (USA): "DAY OF THE DEAD 6503" 24 S4C SILVER 91 CHAO MA (CHINA): "GIRL IN HAT" S4C BRONZE 13 ABDULLA AL-MUSHAIFRI (QATAR): "UNCLE SALEM" S4C BRONZE 70 LEAH GRAY (CANADA): "CHILKO SHAKE" S4C BRONZE 87 WILLIAM LARUE (USA): "FALL GARDEN STILL LIFE" JUDGE'S CHOICE 85 WILLIAM LARUE (USA): "CANYON DE CHELLY" JUDGE'S CHOICE 103 OVI D. POP (ROMANIA): "SIX PACK" JUDGE'S CHOICE 104 OVI D. POP (ROMANIA): "WAITING FOR THE NIGHT BOAT" **SECTION 2 - PID MONO: HUMAN EXPRESSION** PSA BEST OF SHOW GOLD 64 STEVEN FRIEDMAN (USA): "RAGE" S4C GOLD 22 NAN CARDER (USA): "AVC 7914" S4C SILVER 27 NAN CARDER (USA): "SALT LAKE CITY 3038" S4C SILVER 115 LISA SCHNELZER (USA): "HASSAN IN DJELLABAH" S4C BRONZE 29 NAN CARDER (USA): "TONY 9580" S4C BRONZE 89 RAUL LOPEZ (USA): "SHOULDN'T HAVE HAD MEXICAN" S4C BRONZE 95 KATHRYN NEWMAN (USA): "CHANTING" JUDGE'S CHOICE 44 SHIRLEY DAVIS (ENGLAND): "LOOKING CONCERNED 1" JUDGE'S CHOICE 55 IAN ENGLISH (AUSTRALIA): "QUARTER HORSE SPRINT RACE 1" JUDGE'S CHOICE 109 MICHAEL REYBURN (USA): "STATUE FANS"