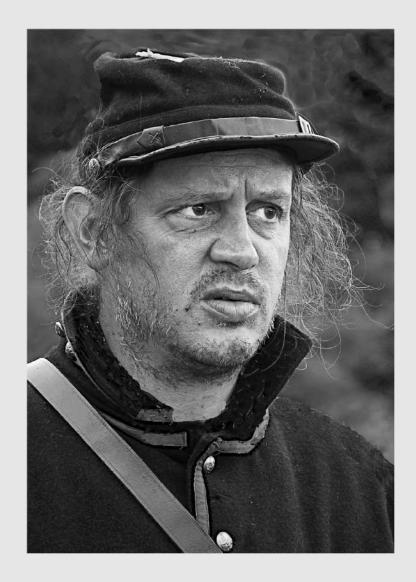

#### ABDULLA AL-MUSHAIFRI (QATAR)

PID Mono General

S4C Bronze

"UNCLE SALEM"

ABDULLA AL-MUSHAIFRI (QATAR)

PID Mono General

"SHERIFF RYAN"

PEGGY BENSON, PPSA (USA)