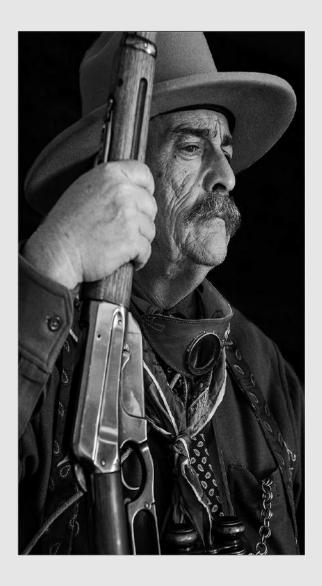

#### ABDULLA AL-MUSHAIFRI (QATAR)

PID Mono General

S4C Bronze

"UNCLE SALEM"

ABDULLA AL-MUSHAIFRI (QATAR)

PID Mono General

"SHERIFF RYAN"

PEGGY BENSON, PPSA (USA)