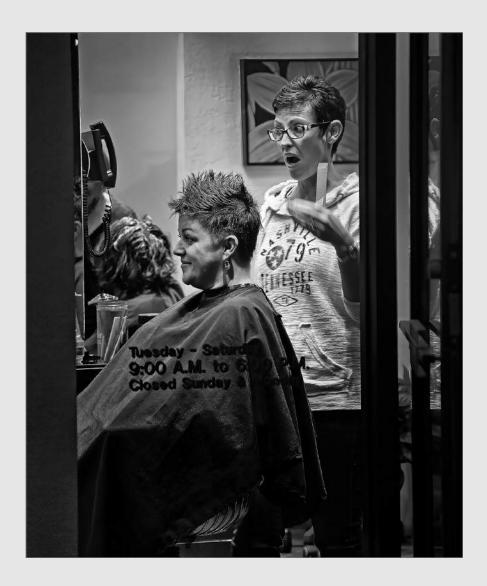

"FIXING A BAD HAIR DAY-A"

SCOTT SHACKELFORD, PPSA (USA)

PID Mono Human Expression