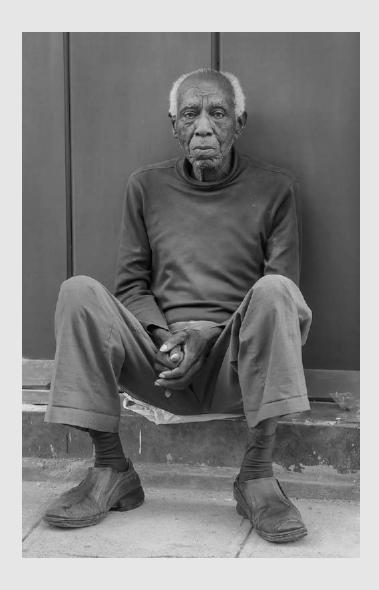

#### ABDULLA AL-MUSHAIFRI (QATAR)

PID Mono General

S4C Bronze

"UNCLE SALEM"

ABDULLA AL-MUSHAIFRI (QATAR)

PID Mono General

"SHERIFF RYAN"

PEGGY BENSON, PPSA (USA)