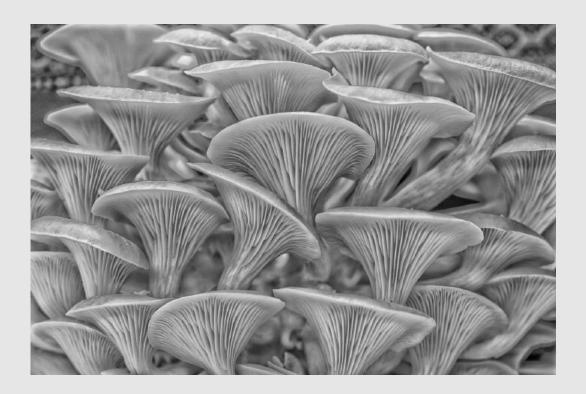

"GOBLIN VALLEY SP DUSK-04B"

PAUL SPEAKER, PPSA, BPSA (USA)

PID Mono General

"FANNY 0406"

STEFAN STUPPNIG, MPSA2, BPSA (AUSTRIA)

PID Mono General

"FUNGI IN SYMMETRY"

DIAHANN TANKE (USA)