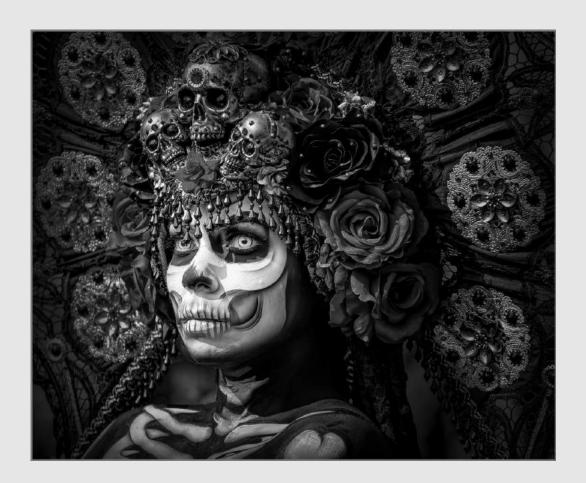

#### **SECTION 1 - PID MONO: GENERAL** PSA BEST OF SHOW GOLD 23 NAN CARDER (USA): "AZTEC WARRIOR 5927" S4C GOLD 83 **IRENE KRAMER (USA): "TELLING SECRETS"** S4C SILVER NAN CARDER (USA): "DAY OF THE DEAD 6503" 24 S4C SILVER 91 CHAO MA (CHINA): "GIRL IN HAT" S4C BRONZE 13 ABDULLA AL-MUSHAIFRI (QATAR): "UNCLE SALEM" S4C BRONZE 70 LEAH GRAY (CANADA): "CHILKO SHAKE" S4C BRONZE 87 WILLIAM LARUE (USA): "FALL GARDEN STILL LIFE" JUDGE'S CHOICE 85 WILLIAM LARUE (USA): "CANYON DE CHELLY" JUDGE'S CHOICE 103 OVI D. POP (ROMANIA): "SIX PACK" JUDGE'S CHOICE 104 OVI D. POP (ROMANIA): "WAITING FOR THE NIGHT BOAT" **SECTION 2 - PID MONO: HUMAN EXPRESSION** PSA BEST OF SHOW GOLD 64 STEVEN FRIEDMAN (USA): "RAGE" S4C GOLD 22 NAN CARDER (USA): "AVC 7914" S4C SILVER 27 NAN CARDER (USA): "SALT LAKE CITY 3038" S4C SILVER 115 LISA SCHNELZER (USA): "HASSAN IN DJELLABAH" S4C BRONZE 29 NAN CARDER (USA): "TONY 9580" S4C BRONZE 89 RAUL LOPEZ (USA): "SHOULDN'T HAVE HAD MEXICAN" S4C BRONZE 95 KATHRYN NEWMAN (USA): "CHANTING" JUDGE'S CHOICE 44 SHIRLEY DAVIS (ENGLAND): "LOOKING CONCERNED 1" JUDGE'S CHOICE 55 IAN ENGLISH (AUSTRALIA): "QUARTER HORSE SPRINT RACE 1" JUDGE'S CHOICE 109 MICHAEL REYBURN (USA): "STATUE FANS"

NAN CARDER, FPSA, GMPSA (USA)

PID Mono Human Expression

PSA Best of Show Gold

"AZTEC WARRIOR 5927"

NAN CARDER, FPSA, GMPSA (USA)

PID Mono General

S4C Silver

"DAY OF THE DEAD 6503"