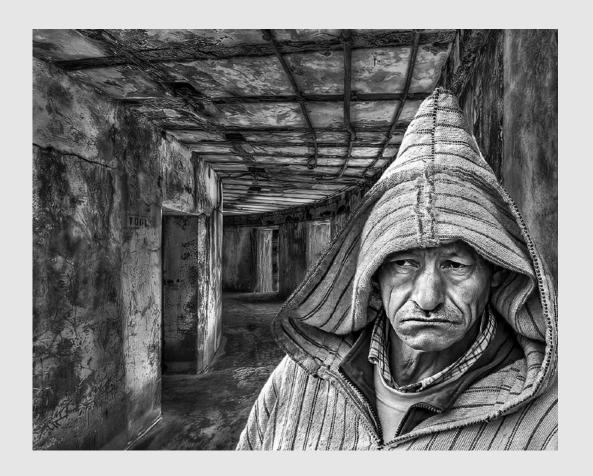

#### ABDULLA AL-MUSHAIFRI (QATAR)

PID Mono General

S4C Bronze

"UNCLE SALEM"

ABDULLA AL-MUSHAIFRI (QATAR)

PID Mono General

"SHERIFF RYAN"

PEGGY BENSON, PPSA (USA)