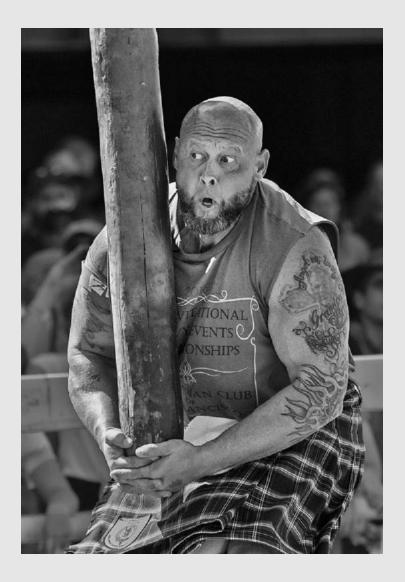

"FIXING A BAD HAIR DAY-A"

SCOTT SHACKELFORD, PPSA (USA)

PID Mono Human Expression