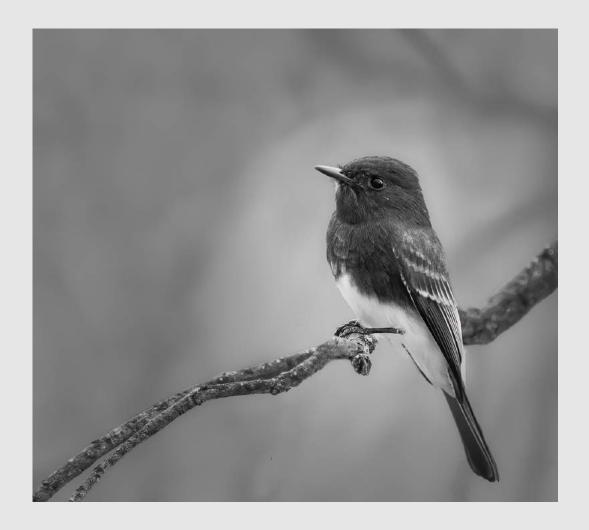

"KICKING DUST"

**ELLIE BURGUENO-CHICO (USA)** 

PID Mono General

"BIRD AT CSUF"

BARBARA BURKE (USA)

PID Mono General

S4C Gold

"AVC 7914"