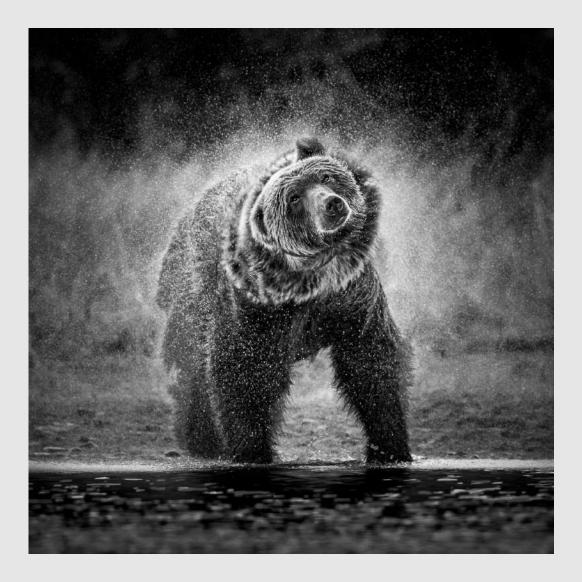

PID Mono General

HM

"VENICE BOARDWALK 2"

**ROBERT CHRISTMAN (USA)** 

PID Mono General

"LEOPARD RUNNING IN SNOW"

SANDRA CRANTZ, QPSA (USA)

PID Mono General