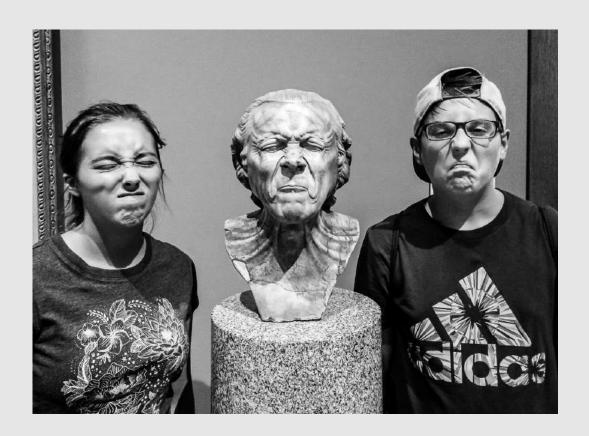

"FIXING A BAD HAIR DAY-A"

SCOTT SHACKELFORD, PPSA (USA)

PID Mono Human Expression