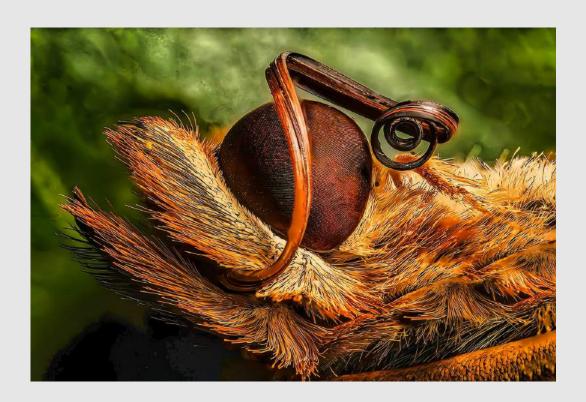

#### "BUTTERFLY EYE AND PROBOSCIS"

ROBERT DAVIS, MPSA (USA)

PID Color Animals

"CATHEDRAL ROCK ARIZONA"

ROBERT DAVIS, MPSA (USA)

PID Color General

"GO OVER THERE"

**ROBERT DAVIS, MPSA (USA)** 