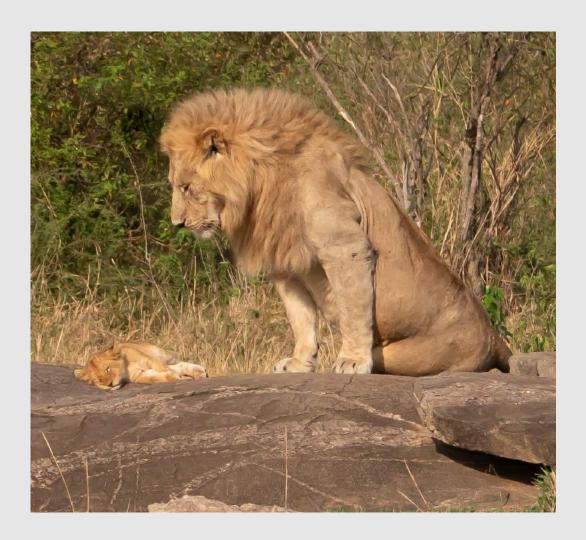

KEN WEAVER, MPSA (USA)

PID Color Animals

"RED BELLIED WOODPECKER IN APRIL"

KEN WEAVER, MPSA (USA)

PID Color Animals

PSA Best of Show Gold

"IN MOTHER'S LOVING ARMS"

LARRY WHITE (USA)

**PID Color Animals** 

"TADJIK MARKHOR"

LARRY WHITE (USA)

PID Color Animals

"GREEN EYE FROG HOLDING ON"

**DAVID WILKINS (USA)** 

PID Color Animals

"A STAGE FOR WILDLIFE15"