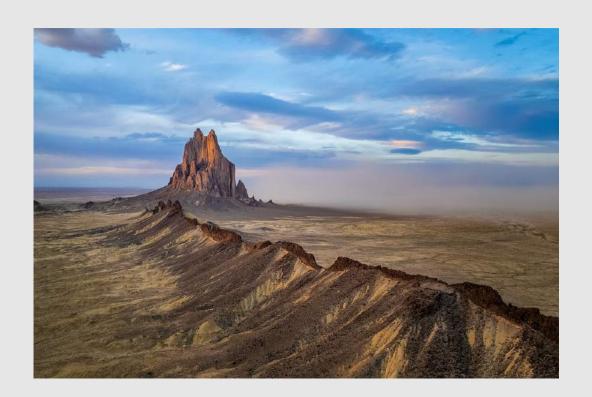

"SHIPROCK ROCK"

PETER SCIFRES, QPSA, GPSA (USA)

PID Color General

"PERPLEXED OSTRICH"

SCOTT SHACKELFORD, PPSA (USA)

**PID Color Animals** 

"MONARCH BUTTERFLY 6164"

VALENTINA SOKOLSKAYA, APSA, MPSA (USA)