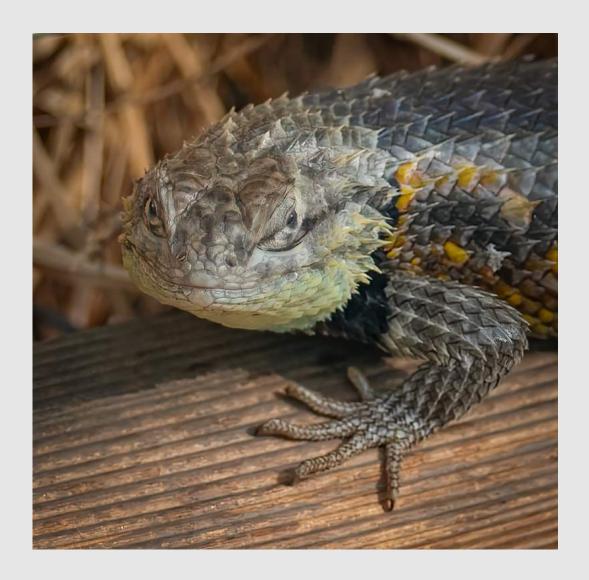

PID Color General

Judge's Choice

"GREEN TREE LIZARD"

**ROBERT DAVIS, MPSA (USA)** 

**PID Color Animals** 

"EVENING LIGHT ON BRANTOME ABBEY"

SHIRLEY DAVIS, EPSA (ENGLAND)

PID Color General