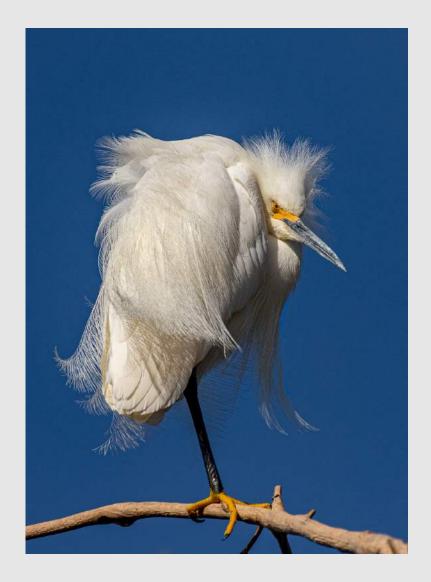

KEN WEAVER, MPSA (USA)

PID Color Animals

"RED BELLIED WOODPECKER IN APRIL"

KEN WEAVER, MPSA (USA)

PID Color Animals

PSA Best of Show Gold

"IN MOTHER'S LOVING ARMS"

LARRY WHITE (USA)