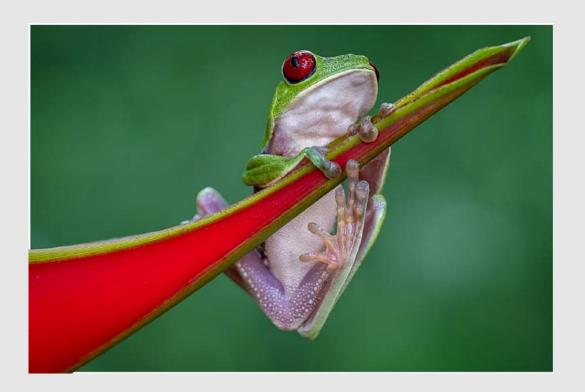

**PID Color Animals** 

"TADJIK MARKHOR"

LARRY WHITE (USA)

PID Color Animals

"GREEN EYE FROG HOLDING ON"

**DAVID WILKINS (USA)** 

PID Color Animals

"A STAGE FOR WILDLIFE15"