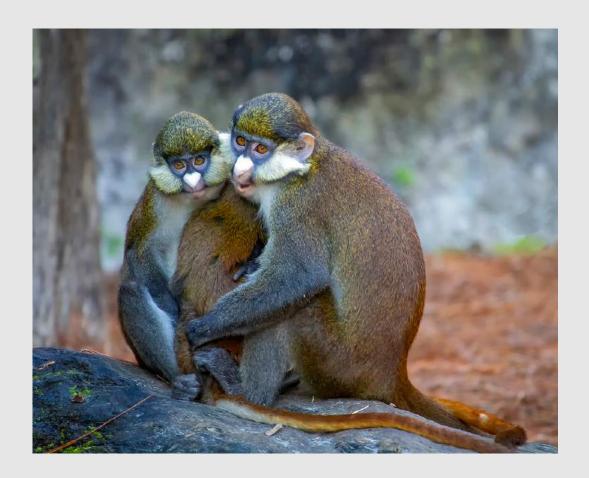

"MONKEYS GROOMING"

SHIRLEY DAVIS, EPSA (ENGLAND)

PID Color Animals

Judge's Choice

"CURIOUS DUO"

DONALD DEDONATO, GMPSA (USA)

PID Color Animals

"EASTERN SCREECH GRAY MORPH"