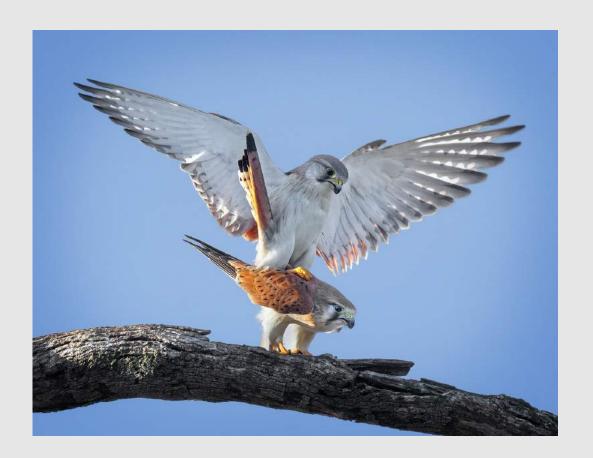

"JENNY WREN WITH HOVERFLY 5"

JENNI HORSNELL, GMPSA/G (AUSTRALIA)

PID Color Animals

НМ

"JENNY WREN WITH MOTH 17"

JENNI HORSNELL, GMPSA/G (AUSTRALIA)

PID Color General

"MATING KESTRELS 21"