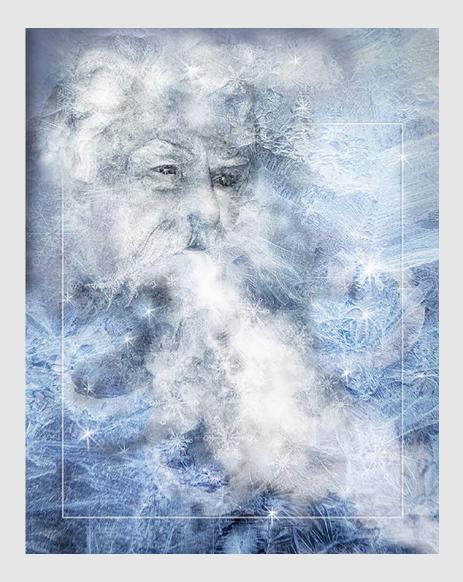

**PID Color Animals** 

НМ

"YOUNG GREY HERON PAIR"

BARBARA KUEBLER, FPSA, MPSA (USA)

PID Color General

НМ

"OLD MR WINTER"

WILLIAM LARUE (USA)