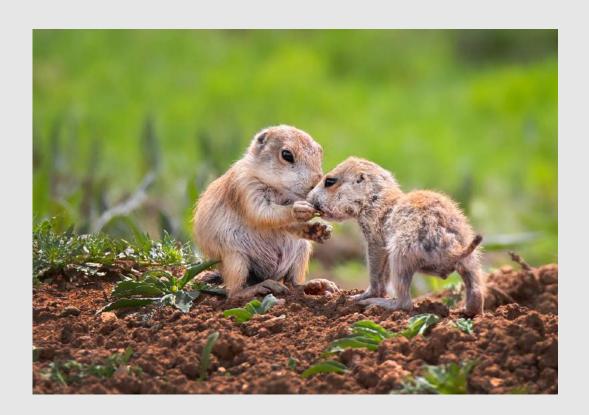

KEN WEAVER, MPSA (USA)

PID Color Animals

"RED BELLIED WOODPECKER IN APRIL"

KEN WEAVER, MPSA (USA)

PID Color Animals

PSA Best of Show Gold

"IN MOTHER'S LOVING ARMS"

LARRY WHITE (USA)

**PID Color Animals** 

"TADJIK MARKHOR"

LARRY WHITE (USA)

PID Color Animals

"GREEN EYE FROG HOLDING ON"

**DAVID WILKINS (USA)** 

PID Color Animals

"A STAGE FOR WILDLIFE15"