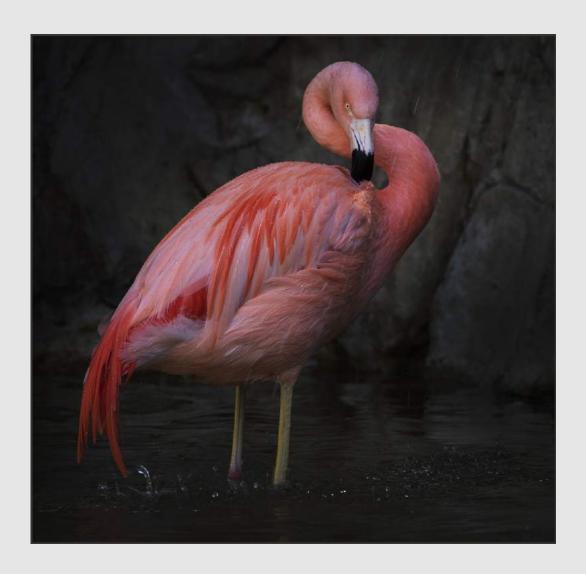

**DEAN CAMPBELL (USA)** 

PID Color Animals

HM

"DOTD 5496"

NAN CARDER, FPSA, GMPSA (USA)

PID Color General

"FLAMINGO 2323"

NAN CARDER, FPSA, GMPSA (USA)