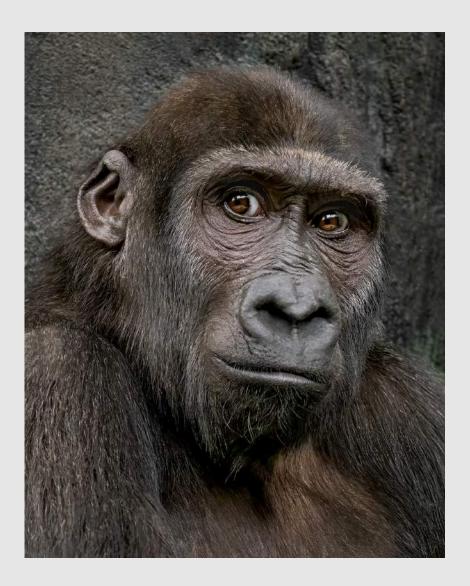

DONALD DEDONATO, GMPSA (USA)

PID Color General

S4C Bronze

"GORILLA PORTRAIT"

DONALD DEDONATO, GMPSA (USA)

PID Color Animals

S4C Gold

"GREAT HORNED OWL\_6301"