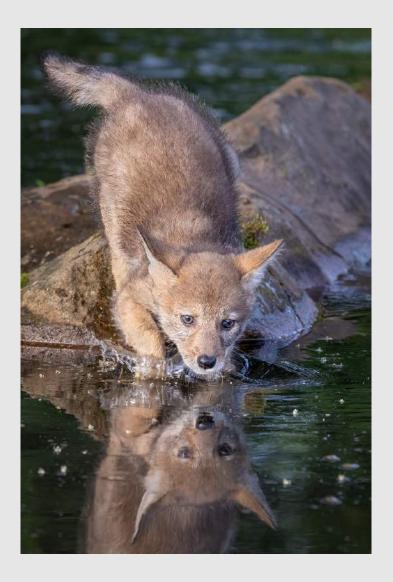

"POLAR BEAR CUB WAVES"

SANDRA CRANTZ, QPSA (USA)

PID Color Animals

"STARLING ON THORNS"

SANDRA CRANTZ, QPSA (USA)

PID Color General

"WOLF PUPS PLAYING"

SANDRA CRANTZ, QPSA (USA)

PID Color Animals