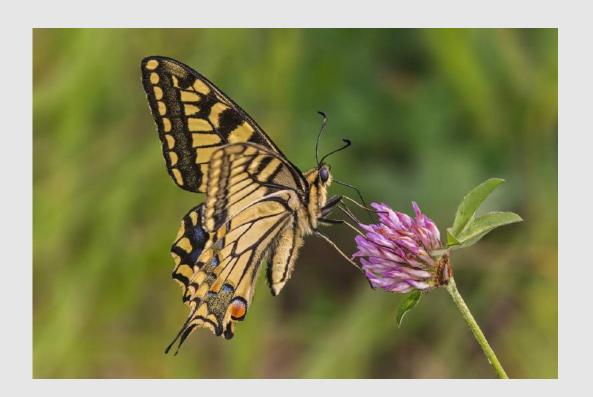

HM

"OLD WORLD SWALLOWTAIL"

HANS-PETER HORNBOSTEL, PPSA (GERMANY)

PID Color Animals

НМ

"AFFECTION"

JENNI HORSNELL, GMPSA/G (AUSTRALIA)

PID Color General