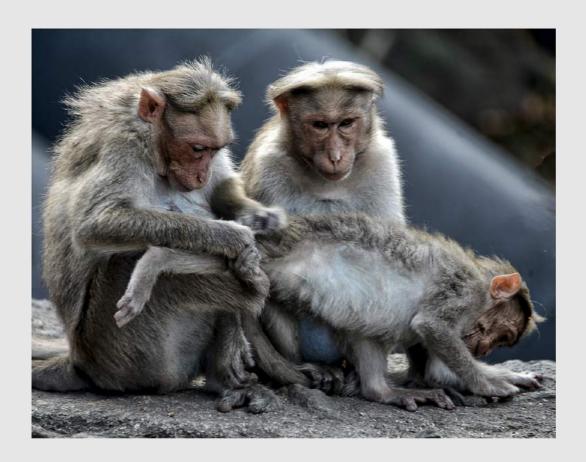

"MONKEYS GROOMING"

SHIRLEY DAVIS, EPSA (ENGLAND)

PID Color Animals

Judge's Choice

"CURIOUS DUO"

DONALD DEDONATO, GMPSA (USA)

PID Color Animals

"EASTERN SCREECH GRAY MORPH"