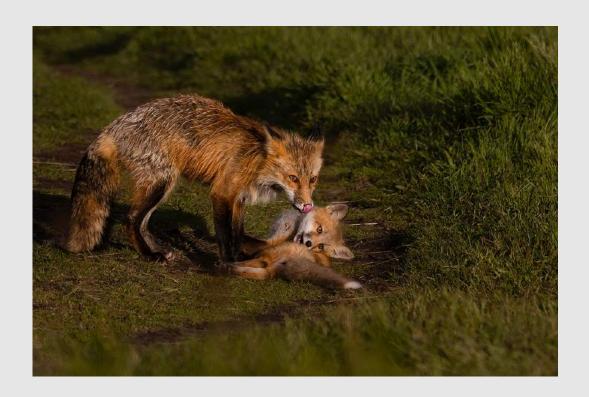

KEN WEAVER, MPSA (USA)

PID Color Animals

"RED BELLIED WOODPECKER IN APRIL"

KEN WEAVER, MPSA (USA)

PID Color Animals

PSA Best of Show Gold

"IN MOTHER'S LOVING ARMS"

LARRY WHITE (USA)