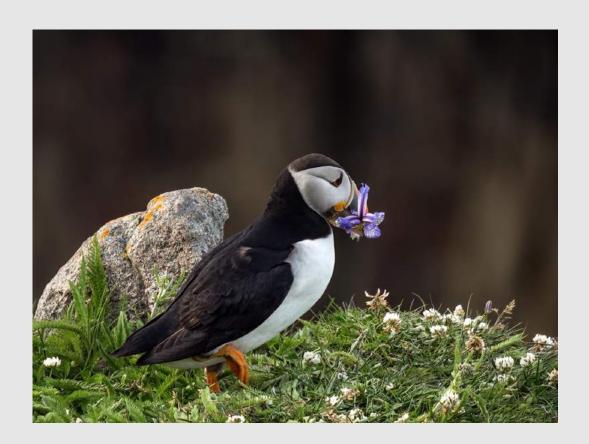

PID Color General

НМ

"PUFFIN #276"

**AMY MUSINSKY (USA)** 

PID Color General

"WHITE FACED WOODPECKER"

AMY MUSINSKY (USA)

PID Color General