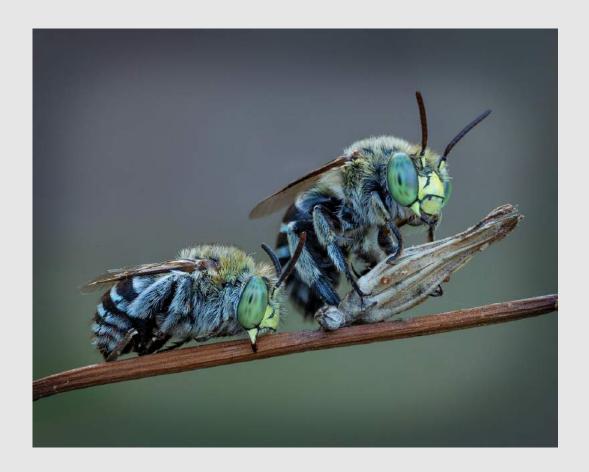

JENNI HORSNELL, GMPSA/G (AUSTRALIA)

PID Color Animals

"PLAGUE SOLDIER BEETLES MATING 8"

JENNI HORSNELL, GMPSA/G (AUSTRALIA)

PID Color Animals

"PROLONGED GLORY"

YOUMANS HSIONG, EPSA (USA)

PID Color General