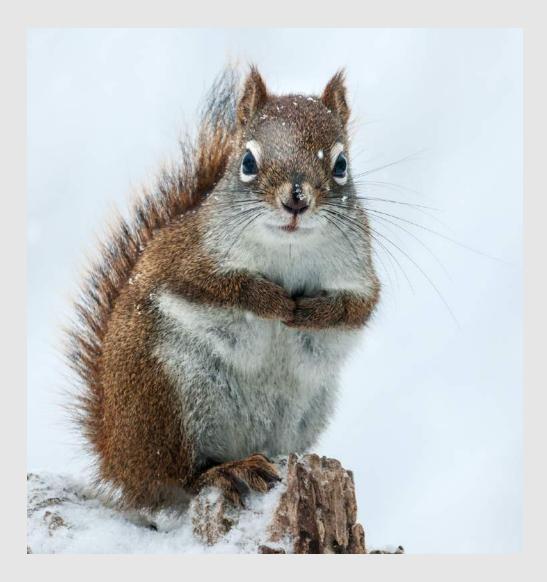

VIKI GAUL, FPSA, PPSA, SPSA (CANADA)

PID Color Animals

"GREEN PARROT 0651"

VIKI GAUL, FPSA, PPSA, SPSA (CANADA)

PID Color Animals

S4C Bronze

"WINTER SQUIRREL 3105"

VIKI GAUL, FPSA, PPSA, SPSA (CANADA)