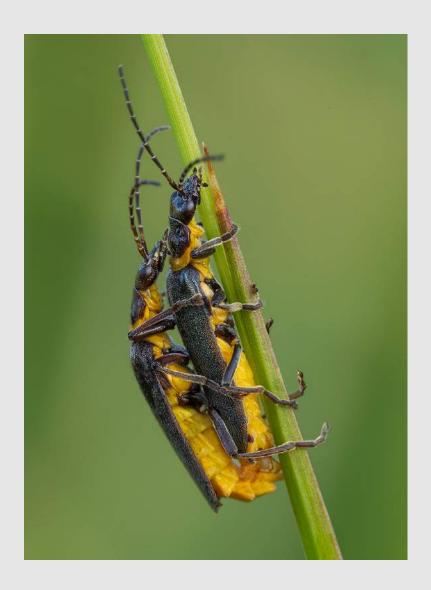

JENNI HORSNELL, GMPSA/G (AUSTRALIA)

PID Color Animals

"PLAGUE SOLDIER BEETLES MATING 8"

JENNI HORSNELL, GMPSA/G (AUSTRALIA)

PID Color Animals

"PROLONGED GLORY"

YOUMANS HSIONG, EPSA (USA)

PID Color General