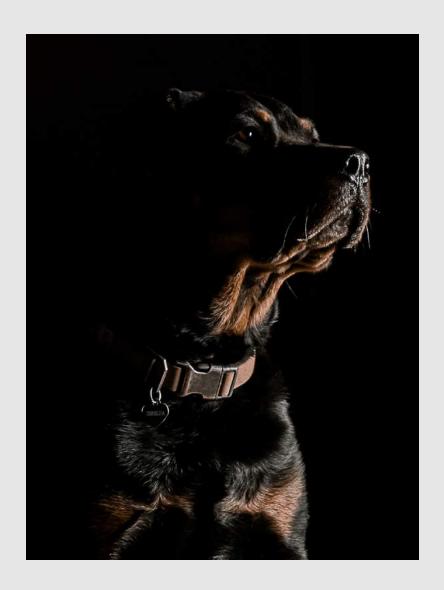

PID Color General

"PENSIVE OLD CHAP"

**ANDREW LEWIS (USA)** 

PID Color Animals