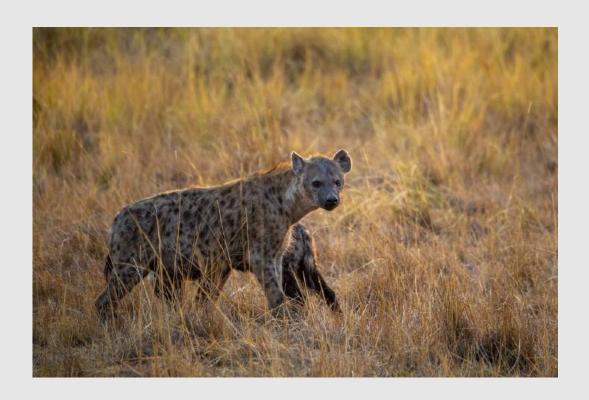

#### **SECTION 2 - PID COLOR: ANIMALS**

| PSA BEST OF SHOW GOLD                              | 130        |
|----------------------------------------------------|------------|
| LARRY WHITE (USA): "IN MOTHER'S LOVING ARMS"       | 130        |
| S4C GOLD                                           | 00         |
| CHRISTINE HADFIELD (ENGLAND): "HIPPOS"             | 60         |
| S4C SILVER                                         | 00         |
| ROBERT CHRISTMAN (USA): "ENJOYING THE WEATHER"     | 28         |
| S4C SILVER                                         |            |
| CHRISTINE HADFIELD (ENGLAND): "ELEPHANTS DRINKING" | 58         |
| S4C BRONZE                                         | 4.4        |
| DONALD DEDONATO (USA): "GORILLA PORTRAIT"          | 44         |
| S4C BRONZE                                         | <b>-</b> 7 |
| VIKI GAUL (CANADA): "WINTER SQUIRREL 3105"         | 57         |
| S4C BRONZE                                         | 00         |
| JENNI HORSNELL (AUSTRALIA): "GRIPPING THE STEM 5"  | 68         |
| JUDGE'S CHOICE                                     | 00         |
| NAN CARDER (USA): "KIT FOX 7737"                   | 23         |
| JUDGE'S CHOICE                                     | 00         |
| ROBERT DAVIS (USA): "GREEN TREE LIZARD"            | 39         |
| JUDGE'S CHOICE                                     | 40         |
| DONALD DEDONATO (USA): "CURIOUS DUO"               | 42         |
|                                                    |            |