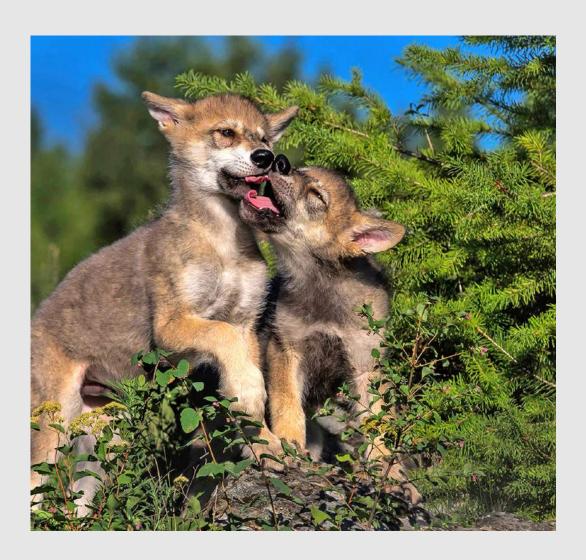

"POLAR BEAR CUB WAVES"

SANDRA CRANTZ, QPSA (USA)

PID Color Animals

"STARLING ON THORNS"

SANDRA CRANTZ, QPSA (USA)

PID Color General

"WOLF PUPS PLAYING"

SANDRA CRANTZ, QPSA (USA)