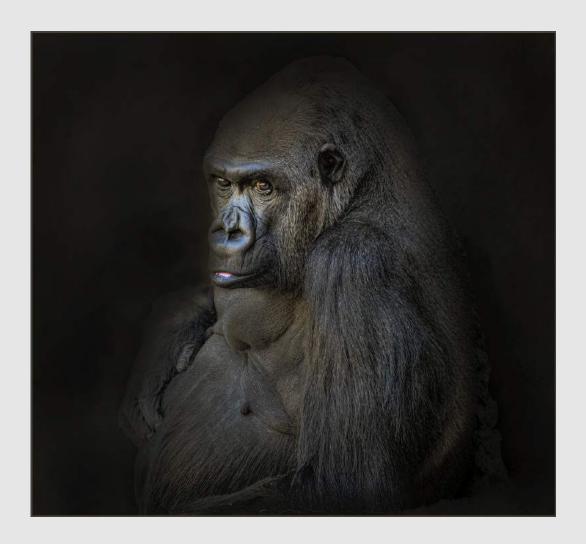

DONALD DEDONATO, GMPSA (USA)

PID Color General

S4C Bronze

"GORILLA PORTRAIT"

DONALD DEDONATO, GMPSA (USA)

PID Color Animals

S4C Gold

"GREAT HORNED OWL\_6301"