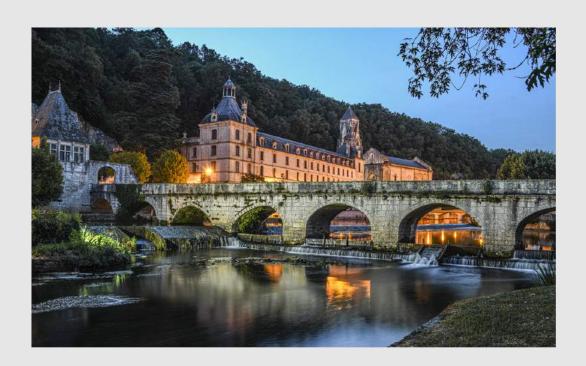

PID Color General

Judge's Choice

"GREEN TREE LIZARD"

**ROBERT DAVIS, MPSA (USA)** 

**PID Color Animals** 

"EVENING LIGHT ON BRANTOME ABBEY"

SHIRLEY DAVIS, EPSA (ENGLAND)

PID Color General