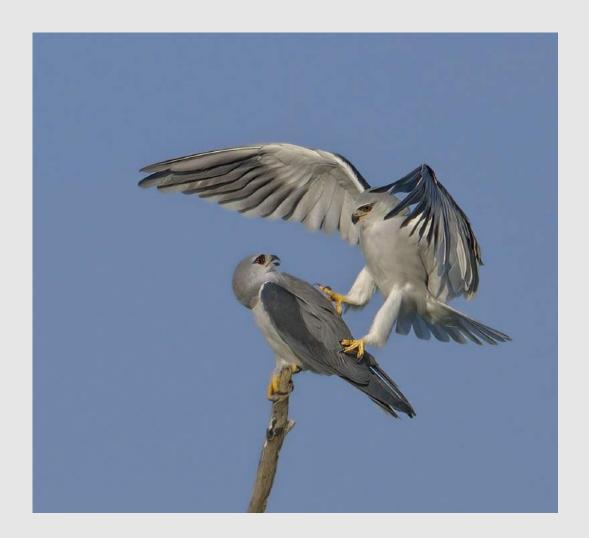

FRANCOIS ST-PIERRE (CANADA)

**PID Color Animals** 

"BEAR BRINGS FRESH FISH 0055"

**CHARLES STRICKER, MPSA (USA)** 

PID Color Animals

Judge's Choice

"READY TO WRITE"

**DIAHANN TANKE (USA)** 