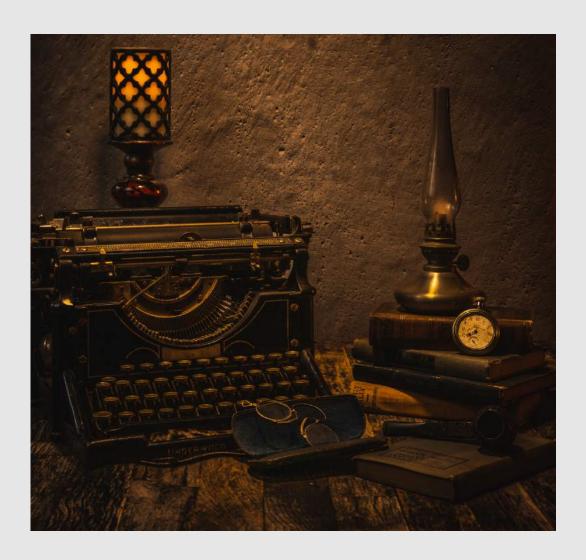

FRANCOIS ST-PIERRE (CANADA)

**PID Color Animals** 

"BEAR BRINGS FRESH FISH 0055"

**CHARLES STRICKER, MPSA (USA)** 

PID Color Animals

Judge's Choice

"READY TO WRITE"

**DIAHANN TANKE (USA)** 