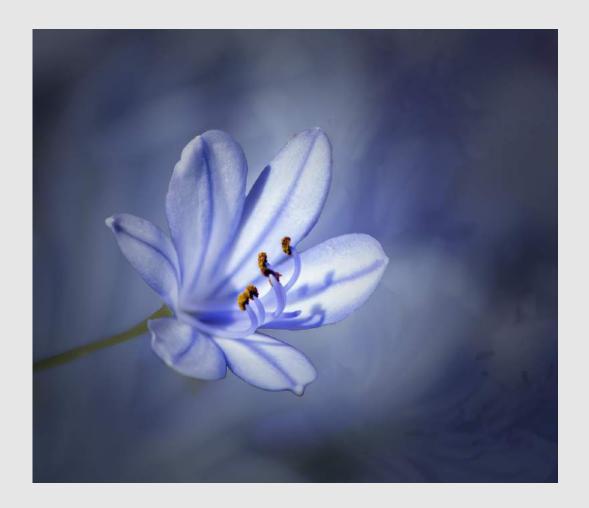

PID Color General

"BLUE BEAUTY"

**BARBARA BURKE (USA)** 

PID Color General

S4C Silver

"WHITE IRIS"

BARBARA BURKE (USA)

PID Color General