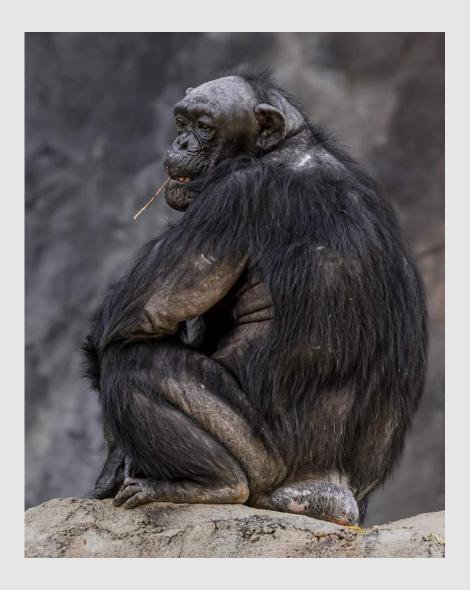

PID Color General

"PENSIVE OLD CHAP"

**ANDREW LEWIS (USA)** 

PID Color Animals