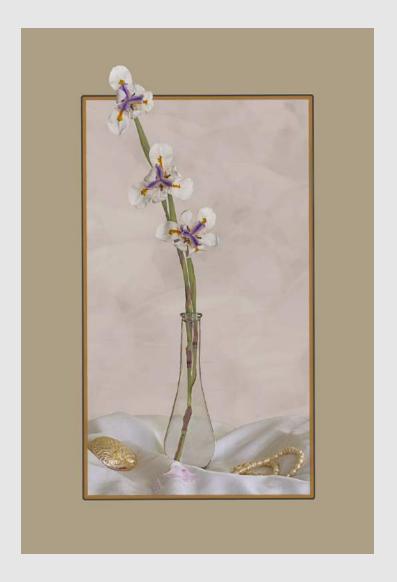

#### **SECTION 1 - PID COLOR: GENERAL**

| PSA BEST OF SHOW GOLD WILLIAM DODD (USA): "TUNNEL VIEW WINTER SUNSET" | 52  |
|-----------------------------------------------------------------------|-----|
| S4C GOLD DONALD DEDONATO (USA): "GREAT HORNED OWL_6301"               | 45  |
| S4C SILVER BARBARA BURKE (USA): "WHITE IRIS"                          | 13  |
| S4C SILVER JULIAN JOLLIFFE (USA): "SUNSET AT THE POTHOLES"            | 77  |
| S4C BRONZE  JENNI HORSNELL (AUSTRALIA): "DEWY DAMSELFLY 74"           | 67  |
| S4C BRONZE JULIAN JOLLIFFE (USA): "WICKED GARDEN"                     | 78  |
| S4C BRONZE YOUNG PAIK (USA): "LAKE TAHOE BEACH"                       | 98  |
| JUDGE'S CHOICE JEF LEMMENS (BELGIUM): "PONT ALEXANDRE"                | 87  |
| JUDGE'S CHOICE RUTH MASSEY (USA): "BAD FEATHER DAY"                   | 92  |
| JUDGE'S CHOICE DIAHANN TANKE (USA): "READY TO WRITE"                  | 122 |