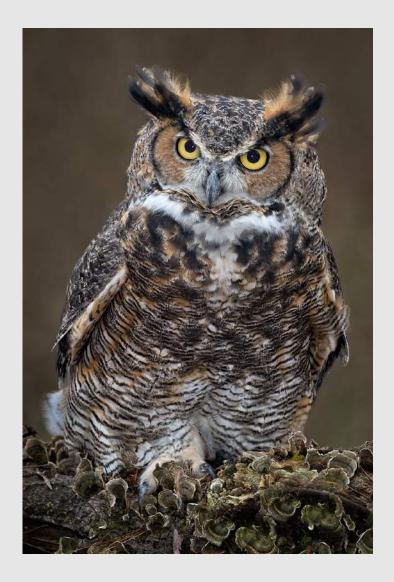

DONALD DEDONATO, GMPSA (USA)

PID Color General

S4C Bronze

"GORILLA PORTRAIT"

DONALD DEDONATO, GMPSA (USA)

PID Color Animals

S4C Gold

"GREAT HORNED OWL\_6301"