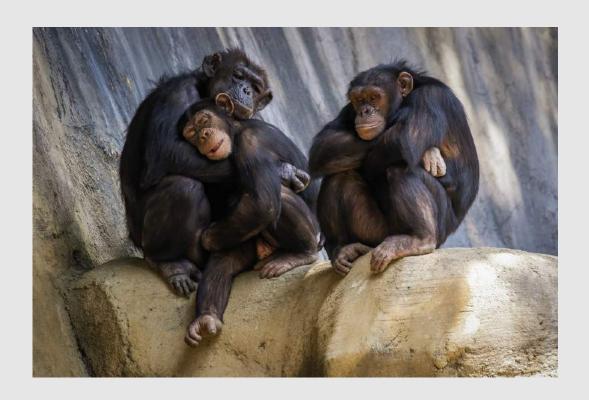

KEN WEAVER, MPSA (USA)

PID Color Animals

"RED BELLIED WOODPECKER IN APRIL"

KEN WEAVER, MPSA (USA)

PID Color Animals

PSA Best of Show Gold

"IN MOTHER'S LOVING ARMS"

LARRY WHITE (USA)

**PID Color Animals** 

"TADJIK MARKHOR"

LARRY WHITE (USA)

PID Color Animals

"GREEN EYE FROG HOLDING ON"

**DAVID WILKINS (USA)** 

PID Color Animals

"A STAGE FOR WILDLIFE15"