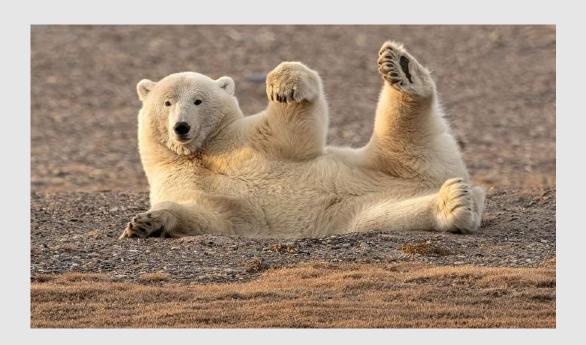

"POLAR BEAR CUB WAVES"

SANDRA CRANTZ, QPSA (USA)

PID Color Animals

"STARLING ON THORNS"

SANDRA CRANTZ, QPSA (USA)

PID Color General

"WOLF PUPS PLAYING"

SANDRA CRANTZ, QPSA (USA)