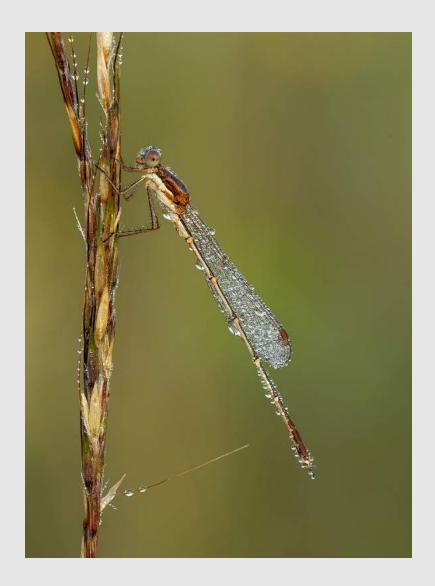

S4C Bronze

"DEWY DAMSELFLY 74"

JENNI HORSNELL, GMPSA/G (AUSTRALIA)

PID Color General

S4C Bronze

"GRIPPING THE STEM 5"

JENNI HORSNELL, GMPSA/G (AUSTRALIA)

PID Color Animals