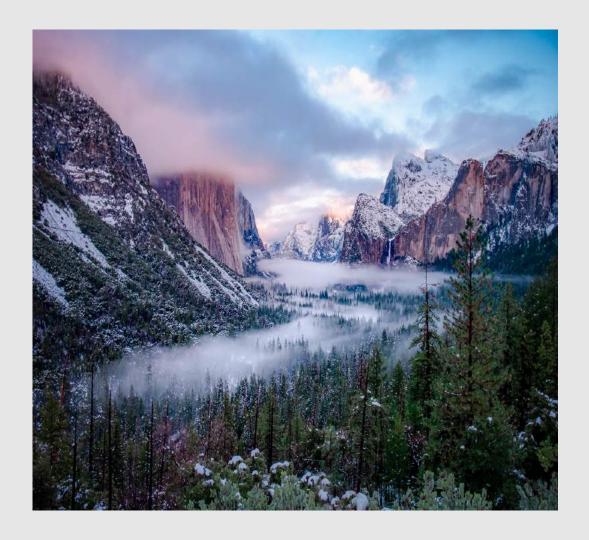

LUCIE DIPRONIO (CANADA)

PID Color General

"HORSESHOE BEND SUNSET"

WILLIAM DODD (USA)

PID Color General

PSA Best of Show Gold

"TUNNEL VIEW WINTER SUNSET"

WILLIAM DODD (USA)