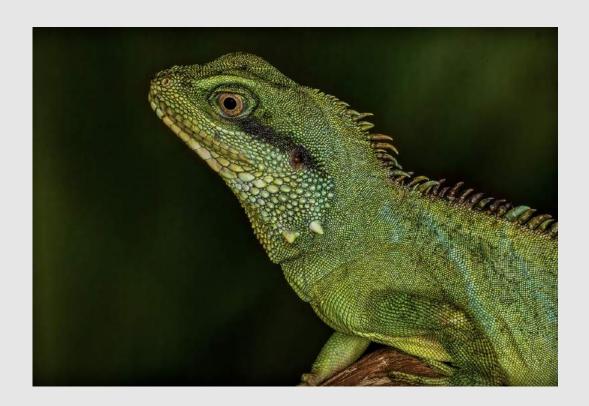

PID Color General

Judge's Choice

"GREEN TREE LIZARD"

**ROBERT DAVIS, MPSA (USA)** 

**PID Color Animals** 

"EVENING LIGHT ON BRANTOME ABBEY"

SHIRLEY DAVIS, EPSA (ENGLAND)

PID Color General