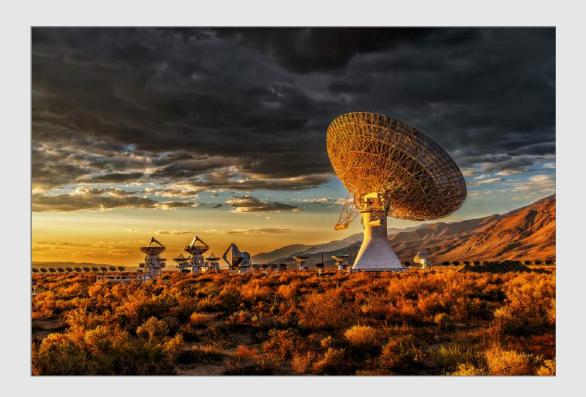

"OWENS VALLEY RADIO OBSERVATORY-02"

PAUL SPEAKER, PPSA, BPSA (USA)

PID Color General

НМ

"YELLOW BLAZING STAR ALT"

PAUL SPEAKER, PPSA, BPSA (USA)

PID Color General

"NOT NOW PLEASE"