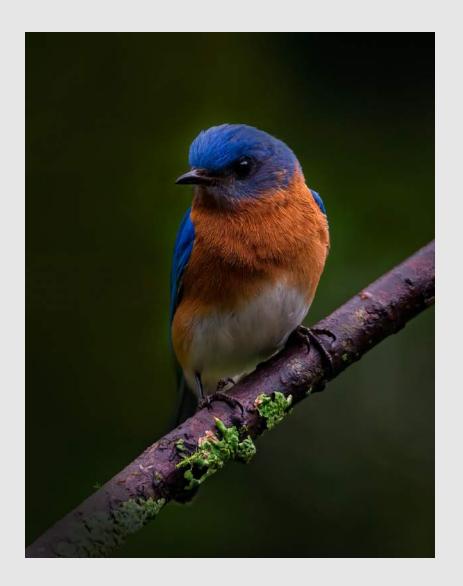

#### "CATHEDRAL OF CHRIST ST PETERSBURG"

JAMES WAT (USA)

PID Color General

"LIGHT SHOW"

TINA WAYCIE (USA)

PID Color General

НМ

"CRANKY BLUEBIRD"

KEN WEAVER, MPSA (USA)

PID Color Animals

"RED BELLIED WOODPECKER IN APRIL"

KEN WEAVER, MPSA (USA)

PID Color Animals

PSA Best of Show Gold

"IN MOTHER'S LOVING ARMS"

LARRY WHITE (USA)