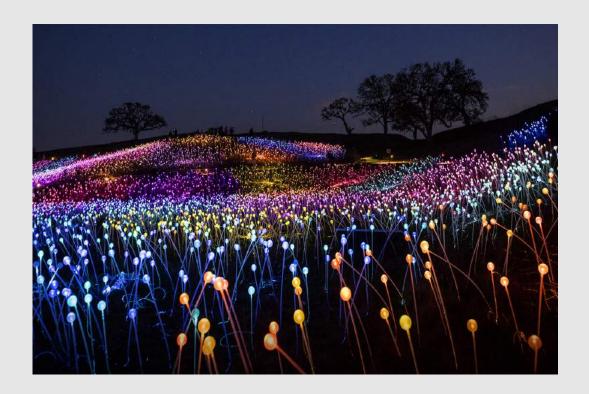

#### "CATHEDRAL OF CHRIST ST PETERSBURG"

JAMES WAT (USA)

PID Color General

"LIGHT SHOW"

TINA WAYCIE (USA)

PID Color General

НМ

"CRANKY BLUEBIRD"