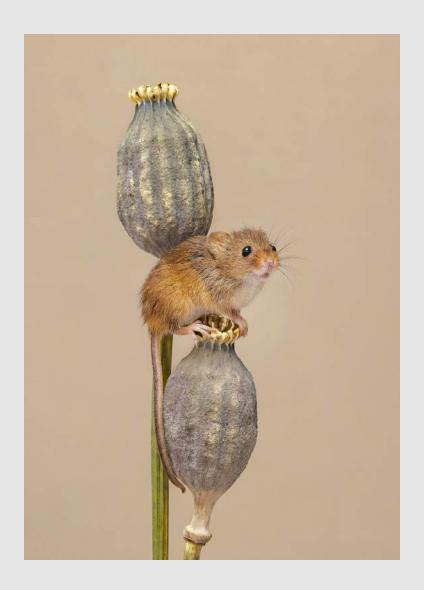

PID Color Animals

S4C Silver

"ELEPHANTS DRINKING"

**CHRISTINE HADFIELD (ENGLAND)** 

PID Color Animals

"HARVEST MOUSE ON POPPYHEAD"

CHRISTINE HADFIELD (ENGLAND)

PID Color Animals