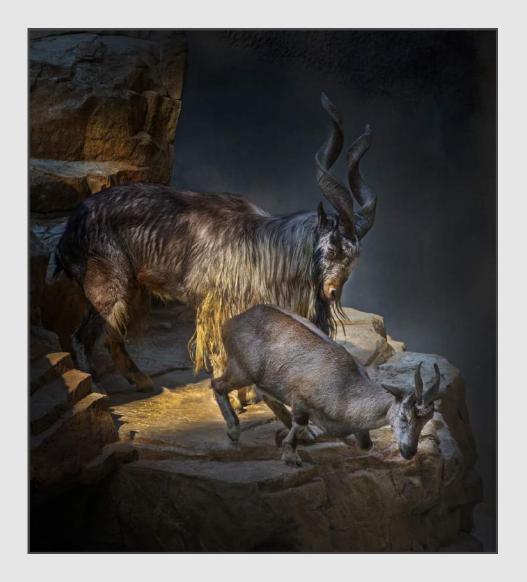

**PID Color Animals** 

"TADJIK MARKHOR"

LARRY WHITE (USA)

PID Color Animals

"GREEN EYE FROG HOLDING ON"

**DAVID WILKINS (USA)** 

PID Color Animals

"A STAGE FOR WILDLIFE15"