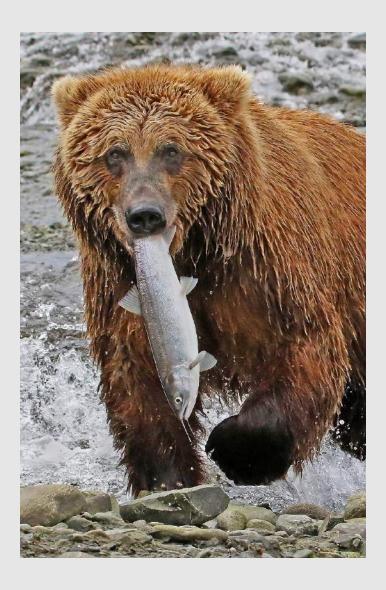

FRANCOIS ST-PIERRE (CANADA)

**PID Color Animals** 

"BEAR BRINGS FRESH FISH 0055"

**CHARLES STRICKER, MPSA (USA)** 

PID Color Animals

Judge's Choice

"READY TO WRITE"

**DIAHANN TANKE (USA)** 