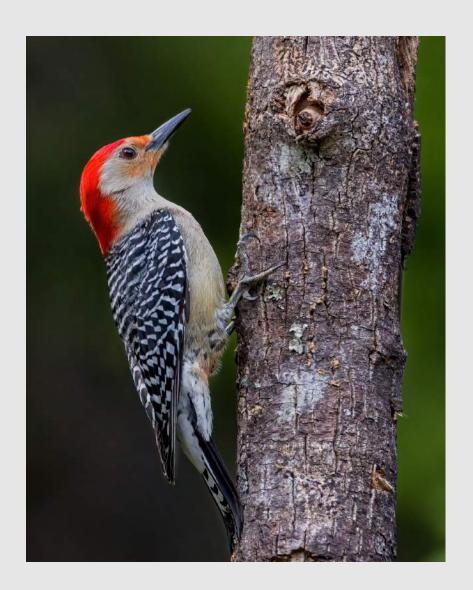

KEN WEAVER, MPSA (USA)

PID Color Animals

"RED BELLIED WOODPECKER IN APRIL"

KEN WEAVER, MPSA (USA)

PID Color Animals

PSA Best of Show Gold

"IN MOTHER'S LOVING ARMS"

LARRY WHITE (USA)