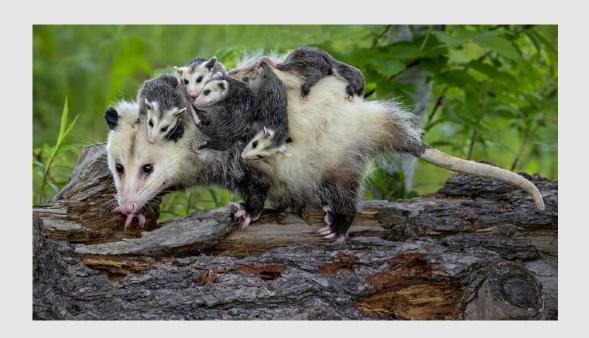

DONALD DEDONATO, GMPSA (USA)

PID Color General

"IMPRESSIVE BALD EAGLE"

DONALD DEDONATO, GMPSA (USA)

PID Color General

"PASSEL OF POSSUMS"

DONALD DEDONATO, GMPSA (USA)

PID Color Animals