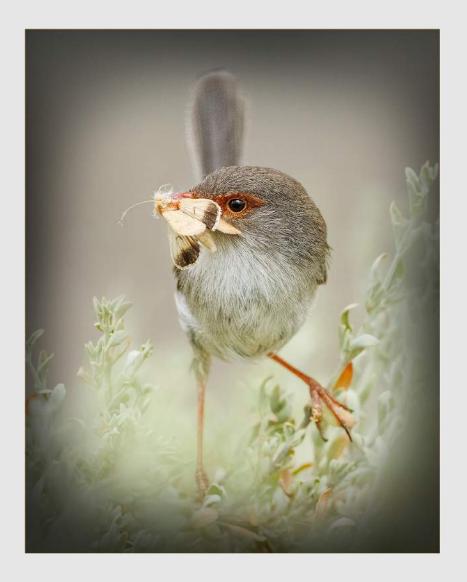

"JENNY WREN WITH HOVERFLY 5"

JENNI HORSNELL, GMPSA/G (AUSTRALIA)

PID Color Animals

НМ

"JENNY WREN WITH MOTH 17"

JENNI HORSNELL, GMPSA/G (AUSTRALIA)

PID Color General

"MATING KESTRELS 21"