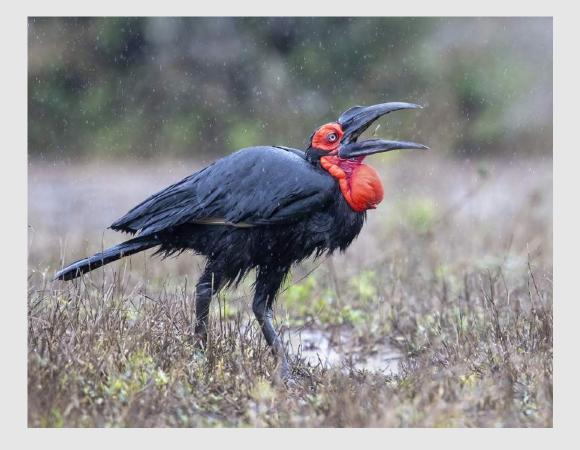

#### CHRISTINE HADFIELD (ENGLAND)

Nature Wildlife

Judge's Choice

"SOUTHERN GROUND HORNBILL"

CHRISTINE HADFIELD (ENGLAND)

Nature Wildlife

PSA Best of Show Gold

### "SOUTHERN GROUND HORNBILLN WITH FROG"

CHRISTINE HADFIELD (ENGLAND)

Nature Wildlife

PSA Best of Show Gold

"GREEN BUG"

DAVID HENDERSON, QPSA (AUSTRALIA)

Nature General

ΗM