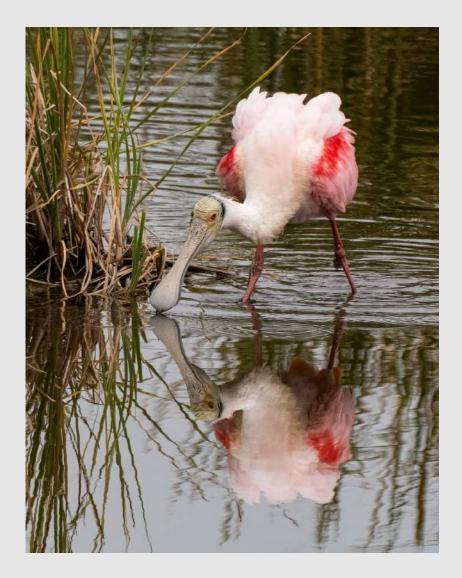

### "HEADLOCK-ROSEATE SPOONBILLS"

#### ERIK ROSENGREN, FPSA, PPSA (USA)

Nature General