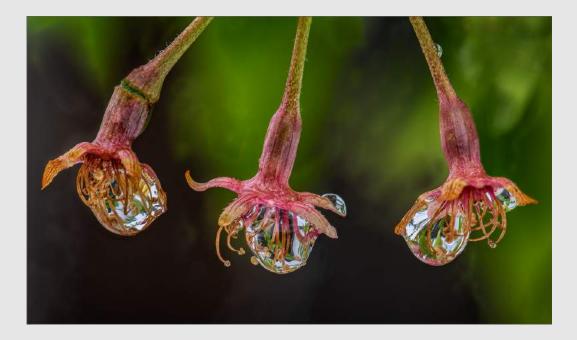

#### "THREE SPENT FLOWERS"

SHARP TODD, HONPSA, GMPSA/B, BPSA (USA)

Nature General