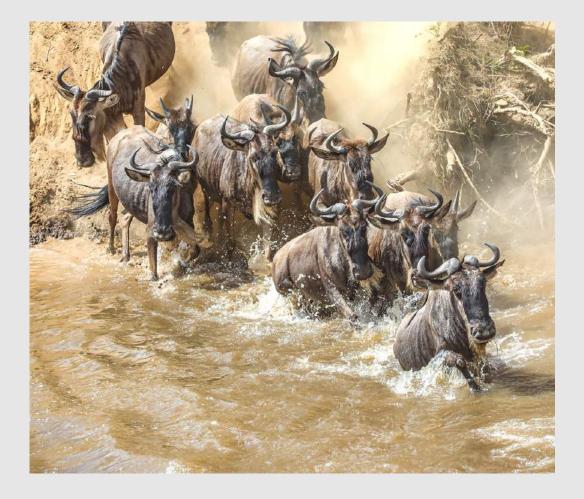

#### **SECTION 2 - NATURE: WILDLIFE**

| PSA BEST OF SHOW GOLD<br>CHRISTINE HADFIELD (ENGLAND): "SOUTHERN GROUND HORNBILLN WITH FROG" | 44   |
|----------------------------------------------------------------------------------------------|------|
| S4C GOLD                                                                                     | 122  |
| CHARLES STRICKER (USA): "SKIMMER FOOD EXCHANGE 4981"<br>S4C SILVER                           |      |
| DONNA HOM (USA): "FAMILY ACTIVITY"                                                           | 59   |
| S4C SILVER                                                                                   | 96   |
| BARUN SINHA (INDIA): "GNUS LAST SRUGGLE"                                                     | 90   |
|                                                                                              | 24   |
| LUCIE DIPRONIO (CANADA): "HERDIDENTITY-4269"<br>S4C BRONZE                                   |      |
| BARUN SINHA (INDIA): "OVER THE TROPHY 6287"                                                  | 97   |
| S4C BRONZE                                                                                   | 4.40 |
| CHARLES STRICKER (USA): "FIGHTING HIPPOS 1934"                                               | 119  |
| JUDGE'S CHOICE                                                                               | 38   |
| LEAH GRAY (CANADA): "NORTHERN WHITE-SIDED DOLPHIN "                                          |      |
| JUDGE'S CHOICE<br>CHRISTINE HADFIELD (ENGLAND): "SOUTHERN GROUND HORNBILL"                   | 43   |
| JUDGE'S CHOICE                                                                               |      |
| CHARLES STRICKER (USA): "BEARS FIGHT IN RIVER 0451"                                          | 116  |
|                                                                                              |      |

### "MOVE AWAY 20180529080525"