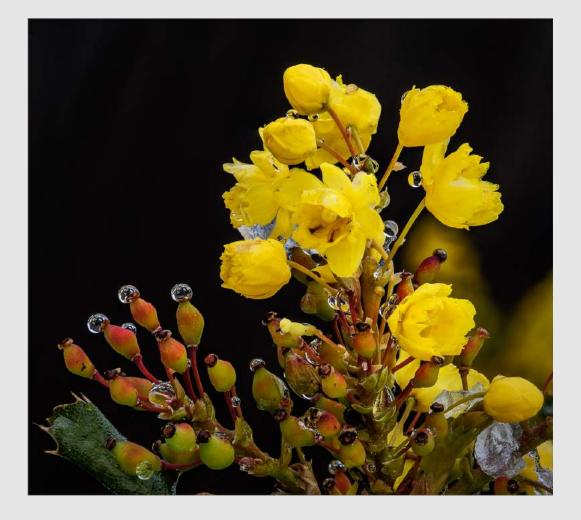

#### "RAIN DROPS ON OREGON GRAPE"

SHARP TODD, HONPSA, GMPSA/B, BPSA (USA)

Nature General

Judge's Choice

"SPRING SNOW AND OREGON GRAPE"

SHARP TODD, HONPSA, GMPSA/B, BPSA (USA)

Nature General