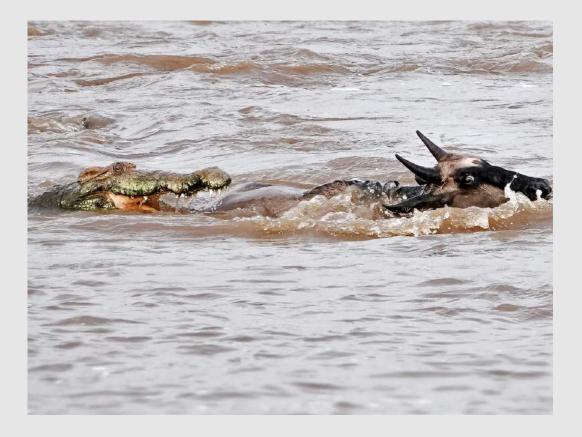

### "CROCODILE WITH GUINEAFOWL"

#### CHRISTINE HADFIELD (ENGLAND)

Nature Wildlife

Judge's Choice

"SOUTHERN GROUND HORNBILL"

CHRISTINE HADFIELD (ENGLAND)

Nature Wildlife

PSA Best of Show Gold