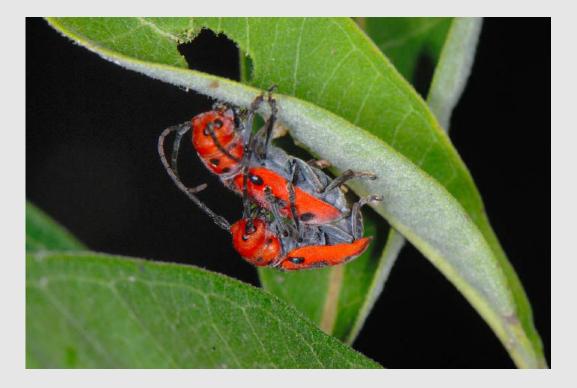

MANS HSIONG, EPSA (USA)

Nature General



### "I LOVE MY BABY"

#### YOUMANS HSIONG, EPSA (USA)

Nature Wildlife



#### "GREAT EGRET GIVING FOOD"

BARBARA KUEBLER, FPSA, MPSA (USA)

Nature General



### "CATCH OF A WALNUT"

JEF LEMMENS, GMPSA/B (BELGIUM)

Nature General



### "FEEDING GREAT TIT"

JEF LEMMENS, GMPSA/B (BELGIUM)

Nature General



### "A TIME FOR FEEDING"

#### RAUL LOPEZ, QPSA (USA)

Nature Wildlife



#### "FOOD FROM MOM"

#### RAUL LOPEZ, QPSA (USA)

Nature Wildlife



### "KING VULTURE LANDING ON STUMP"

#### RAUL LOPEZ, QPSA (USA)

Nature General



### "WHITE NECKED JACOBIN MEETS THE FLY"

RAUL LOPEZ, QPSA (USA)

Nature Wildlife



### "A MOUTH FULL"

#### DANA MARTELL (USA)

Nature General



#### "PARASITIZED MANDUCA SEXTA 10"

LARRY MOYER (USA)

Nature General



### "RED MILKWEED BEETLES MATING 200"

LARRY MOYER (USA)

Nature General



### "MOUNTAIN GOAT WITH BABY"

### KATHRYN NEWMAN (USA)

Nature Wildlife



### "OSPREY WITH FISH"

#### KATHRYN NEWMAN (USA)

Nature Wildlife



### "HERON CAUGHT FISH 229B2"

HUONG HOA NGUYEN, PPSA (USA)

Nature Wildlife



ΗM

### "OSPREY CATCHING FISH 21B"

### HUONG HOA NGUYEN, PPSA (USA)

Nature General



### "SWALLOW MOTHER FEEDING 21B1"

HUONG HOA NGUYEN, PPSA (USA)

Nature General



"SEA FAN"

### GARY POWELL (USA)

Nature General



#### **"TIGER SWALLOWTAIL"**

### GARY POWELL (USA)

Nature General



### "COULD BE TWINS-PURPLE GALLINULE"

ERIK ROSENGREN, FPSA, PPSA (USA)

Nature Wildlife



### "FEED CHICKS FIRST-WESTERN GREBES"

ERIK ROSENGREN, FPSA, PPSA (USA)

Nature Wildlife



ΗM

### "HEADLOCK