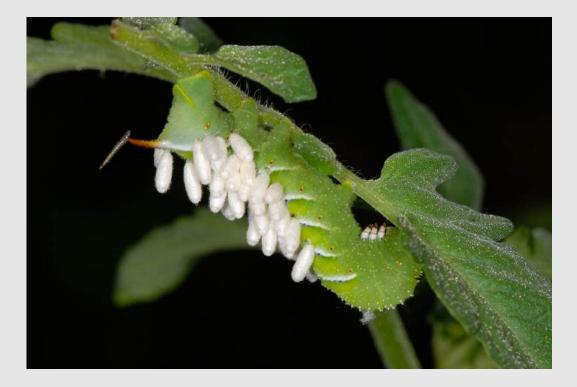

#### DANA MARTELL (USA)

Nature General

#### "PARASITIZED MANDUCA SEXTA 10"

LARRY MOYER (USA)

Nature General