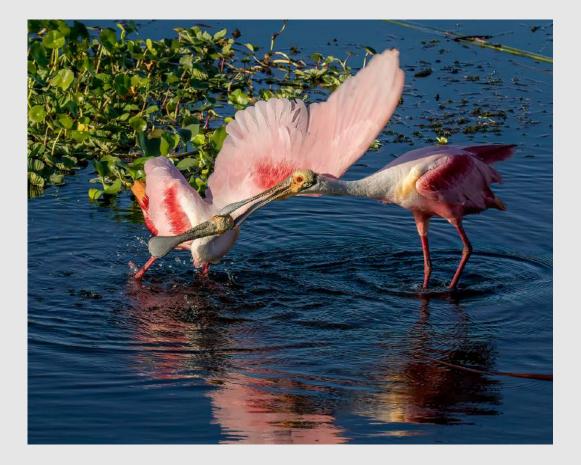

### "HEADLOCK-ROSEATE SPOONBILLS"

#### ERIK ROSENGREN, FPSA, PPSA (USA)

Nature General