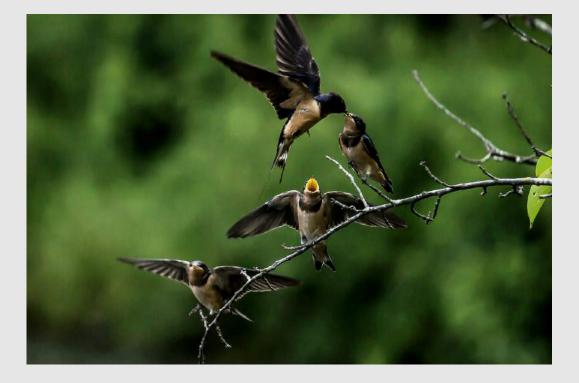

### "SWALLOW MOTHER FEEDING 21B1"

HUONG HOA NGUYEN, PPSA (USA)

Nature General

"SEA FAN"