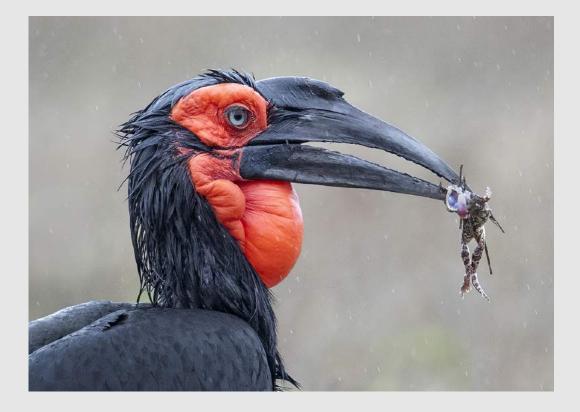

#### CHRISTINE HADFIELD (ENGLAND)

Nature Wildlife

Judge's Choice

"SOUTHERN GROUND HORNBILL"

CHRISTINE HADFIELD (ENGLAND)

Nature Wildlife

PSA Best of Show Gold

### "SOUTHERN GROUND HORNBILLN WITH FROG"

CHRISTINE HADFIELD (ENGLAND)

Nature Wildlife

PSA Best of Show Gold

"GREEN BUG"

DAVID HENDERSON, QPSA (AUSTRALIA)

Nature General

ΗM