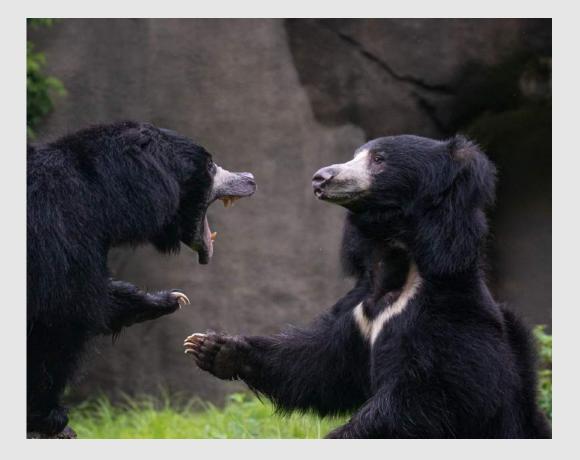

#### "BEAR SHREDS FRESH SALMON 0321"

CHARLES STRICKER, MPSA (USA)

Nature General

Judge's Choice

"BEARS FIGHT IN RIVER 0451"

CHARLES STRICKER, MPSA (USA)

Nature Wildlife