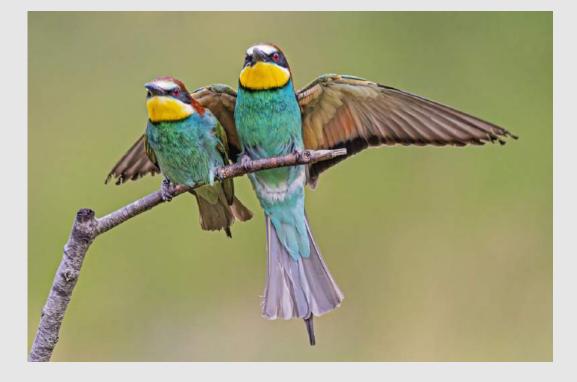

### "BEEEATER TAKE11 SHELTER WINGS PT1"

HANS-PETER HORNBOSTEL, PPSA (GERMANY)

Nature Wildlife