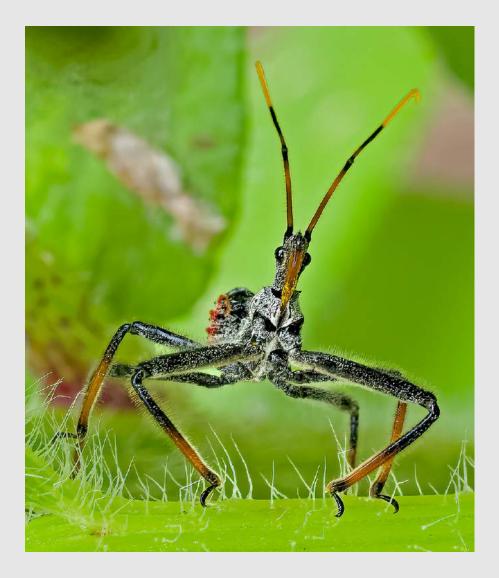

### "SOUTHERN GROUND HORNBILLN WITH FROG"

CHRISTINE HADFIELD (ENGLAND)

Nature Wildlife

PSA Best of Show Gold

"GREEN BUG"

DAVID HENDERSON, QPSA (AUSTRALIA)

Nature General

ΗM