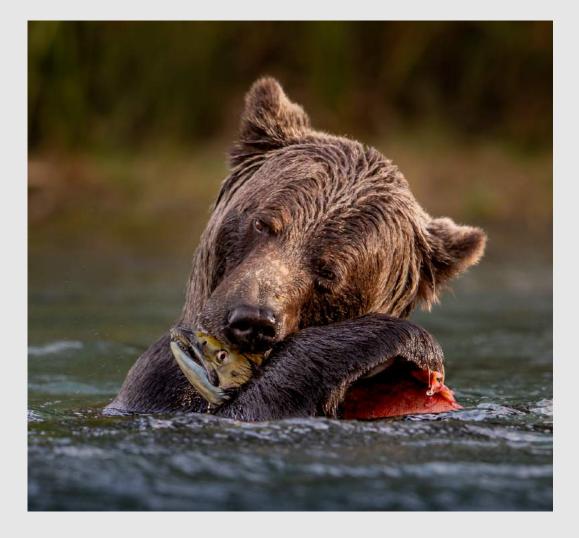

### "GRIZZLY WITH SOCKEYE SALMON"

LEAH GRAY, PPSA, BPSA (CANADA)

Nature Wildlife

Judge's Choice

"NORTHERN WHITE-SIDED DOLPHIN"

LEAH GRAY, PPSA, BPSA (CANADA)

Nature Wildlife