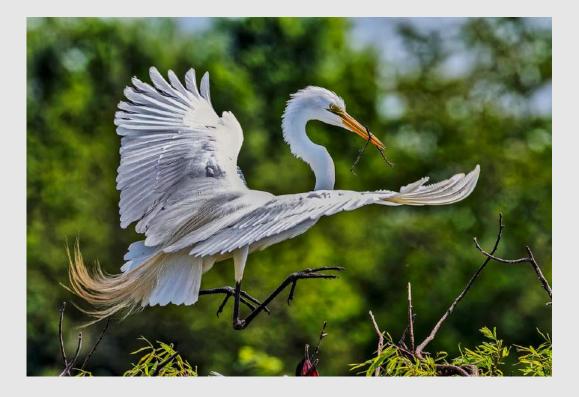

# NATURE ACCEPTANCES INDEX

NG = NATURE GENERAL : NW = NATURE WILDLIFE

Image No

| NW "SOUTHERN GROUND HORNBILLN WITH FROG<br>HENDERSON, DAVID, QPSA (AUSTRALIA)                                                                | °" PSA4 Best ( |                                                                                                         |                |
|----------------------------------------------------------------------------------------------------------------------------------------------|----------------|---------------------------------------------------------------------------------------------------------|----------------|
| NG "GREEN BUG" <b>PSA Best of Show Gold.</b><br>NG "LOCUS FOR DINNER" .<br>NW "YOU MUST BE JOKING" .<br><b>HERMANSEN, MOGENS, QPSA (USA)</b> | 45<br>47<br>49 | NW "HOVERING" <b>HM</b> .<br>NG "TWIST" <b>S4C Silver</b> .                                             | 46<br>48       |
| NG "FEATHER LEGGED SCOLIID WASP" .<br>HILL, DENNIS, PPSA (AUSTRALIA)                                                                         | 50             |                                                                                                         |                |
| NW "HERON WITH CATCH" .<br>HOLMBERG, KENT (SWEDEN)                                                                                           | 51             | NG "KANGAROO WITH JOEY 1" .                                                                             | 52             |
| NG "MOVE AWAY 20180529080525" .<br>NW "OSPREY 220630054426" .<br>NG "OSPREY 22082107460825" <b>HM</b> .<br><b>HOM, DONNA (USA)</b>           | 53<br>55<br>57 | NG "NUTHATCH FEEDING 2022060607455112" .<br>NG "OSPREY 2208210613039" .<br>NW "OSPREY 22083106384521" . | 54<br>56<br>58 |
| NW "FAMILY ACTIVITY" <b>S4C Silver.</b><br>Hornbostel, Hans-Peter, PPSA (Germany                                                             | 59<br><b>)</b> | NW "MY BABY" .                                                                                          | 60             |
| NW "BEEEATER TAKE11 SHELTER WINGS PT1" .<br>HSIONG, YOUMANS, EPSA (USA)                                                                      | 61             |                                                                                                         |                |
| NG "HOODOOS AND MILKY WAY" .<br>KUEBLER, BARBARA, FPSA, MPSA (USA)                                                                           | 62             | NW "I LOVE MY BABY" .                                                                                   | 63             |
| NG "GREAT EGRET GIVING FOOD" .<br>LEMMENS, JEF, GMPSA/B (BELGIUM)                                                                            | 64             |                                                                                                         |                |
| NG "CATCH OF A WALNUT" .<br>LOPEZ, RAUL, QPSA (USA)                                                                                          | 65             | NG "FEEDING GREAT TIT" .                                                                                | 66             |
| NW "A TIME FOR FEEDING" .<br>NG "KING VULTURE LANDING ON STUMP" .<br>MARTELL, DANA (USA)                                                     | 67<br>69       | NW "FOOD FROM MOM" .<br>NW "WHITE NECKED JACOBIN MEETS THE FLY" .                                       | 68<br>70       |
| NG "A MOUTH FULL" .<br>MOYER, LARRY (USA)                                                                                                    | 71             |                                                                                                         |                |
| NG "PARASITIZED MANDUCA SEXTA 10" .<br>NEWMAN, KATHRYN (USA)                                                                                 | 72             | NG "RED MILKWEED BEETLES MATING 200" .                                                                  | 73             |
| NW "MOUNTAIN GOAT WITH BABY" .<br>NGUYEN, HUONG HOA, PPSA (USA)                                                                              | 74             | NW "OSPREY WITH FISH" .                                                                                 | 75             |
| NW "HERON CAUGHT FISH 229B2" .<br>NG "SWALLOW MOTHER FEEDING 21B1" .<br><b>POWELL, GARY (USA)</b>                                            | 76<br>78       | NG "OSPREY CATCHING FISH 21B" HM.                                                                       | 77             |
| NG "SEA FAN" .                                                                                                                               | 79             | NG "TIGER SWALLOWTAIL" .                                                                                | 80             |

### "EGRET FLARING TO LAND"