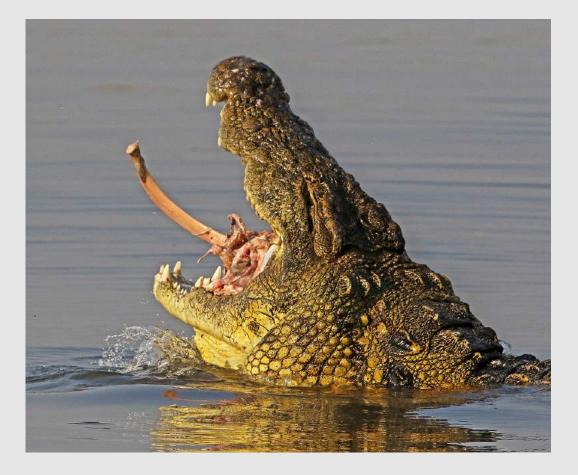

#### "CROC SWALLOWS LARGE MEAL 1920"

CHARLES STRICKER, MPSA (USA)

Nature General

ΗM