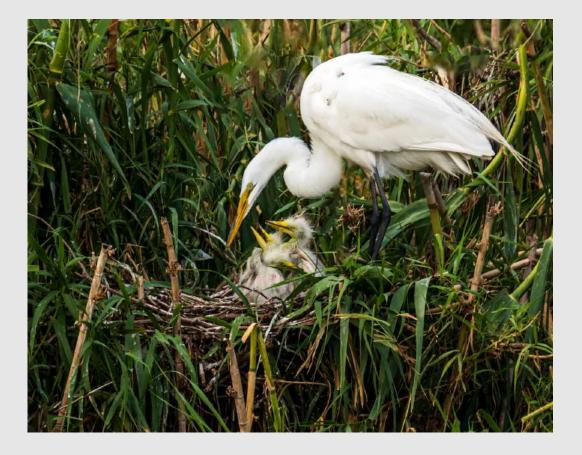

#### "GREAT EGRET GIVING FOOD"

BARBARA KUEBLER, FPSA, MPSA (USA)

Nature General