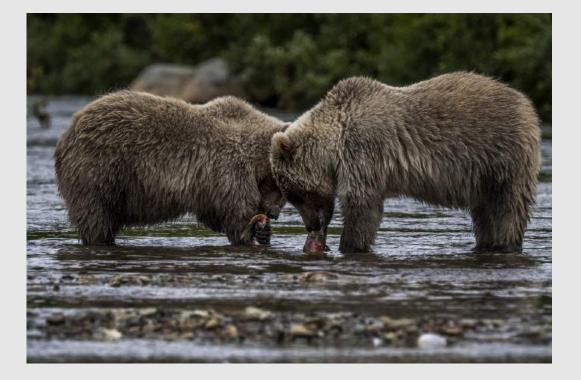

#### "BEAR SHREDS FRESH SALMON 0321"

CHARLES STRICKER, MPSA (USA)

Nature General

Judge's Choice

"BEARS FIGHT IN RIVER 0451"

CHARLES STRICKER, MPSA (USA)

Nature Wildlife