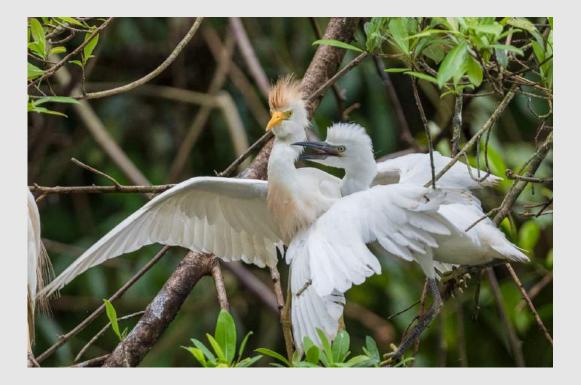

### "CROCODILE WITH GUINEAFOWL"

#### CHRISTINE HADFIELD (ENGLAND)

Nature Wildlife

Judge's Choice

"SOUTHERN GROUND HORNBILL"

CHRISTINE HADFIELD (ENGLAND)

Nature Wildlife

PSA Best of Show Gold