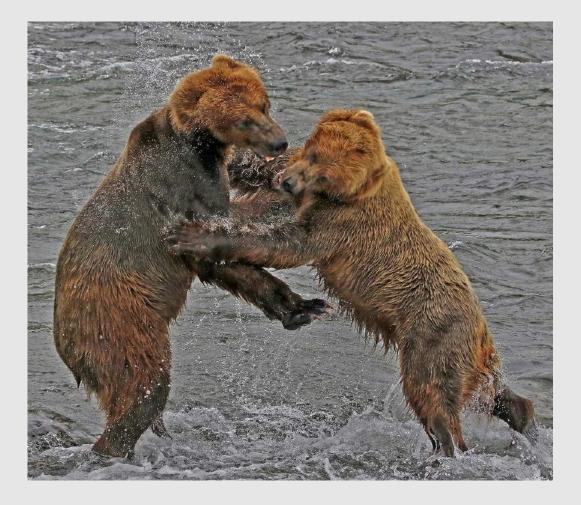

#### "BEAR SHREDS FRESH SALMON 0321"

CHARLES STRICKER, MPSA (USA)

Nature General

Judge's Choice

"BEARS FIGHT IN RIVER 0451"

CHARLES STRICKER, MPSA (USA)

Nature Wildlife