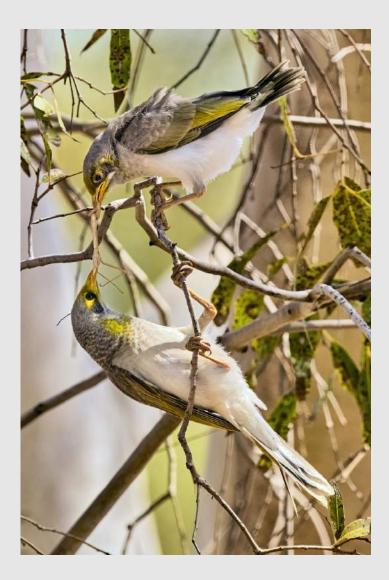

#### "GREAT EGRET GIVING FOOD"

BARBARA KUEBLER, FPSA, MPSA (USA)

Nature General