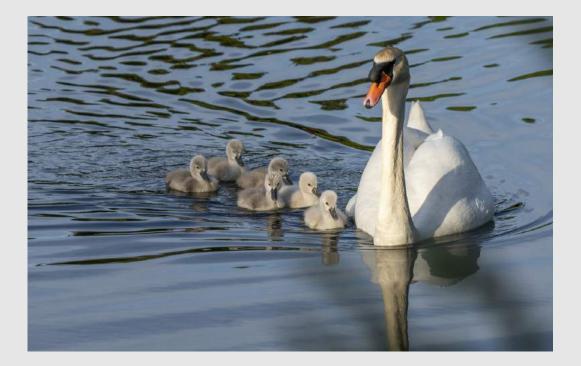

GRAPE"

SHARP TODD, HONPSA, GMPSA/B, BPSA (USA)

Nature General



#### "THREE SPENT FLOWERS"

SHARP TODD, HONPSA, GMPSA/B, BPSA (USA)

Nature General



### "BUMBLEBEE ON SUNFLOWER"

### FULLER URSULA (ENGLAND)

Nature Wildlife



### "GATEKEEPER ON FLEABANE"

#### FULLER URSULA (ENGLAND)

Nature Wildlife



#### "BAGWORM"

#### INGE VAUTRIN, EPSA (USA)

Nature General



"LOVE"

#### TINA WAYCIE (USA)

Nature Wildlife



#### "WATER BALLERINA"

#### TINA WAYCIE (USA)

Nature Wildlife



### "LUNCHTIME FOR HUMMINGBIRD"

LARRY WHITE (USA)

Nature Wildlife



### "BOBCAT UP THE HILL QUICKLY"

CHRISTINE WILKINS, QPSA (USA)

Nature General



### "CATTLE EGRET DISPUTE"

CHRISTINE WILKINS, QPSA (USA)

Nature General



#### "GRIZZLY BEAR27"

DANLEI YE, GMPSA/B, GPSA (CANADA)

Nature General



#### "MUTE SWAN16"

DANLEI YE, GMPSA/B, GPSA (CANADA)

Nature General



#### "RESTING OWL12"

DANLEI YE, GMPSA/B, GPSA (CANADA)

Nature General