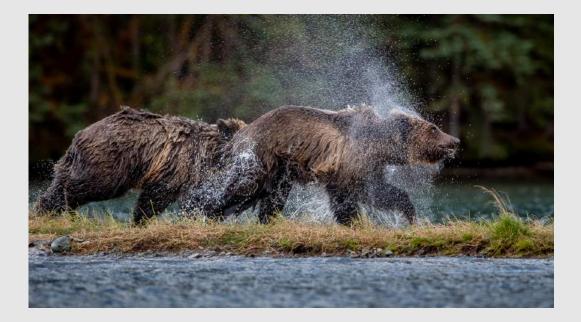

#### "BEAR SHREDS FRESH SALMON 0321"

CHARLES STRICKER, MPSA (USA)

Nature General

Judge's Choice

"BEARS FIGHT IN RIVER 0451"

CHARLES STRICKER, MPSA (USA)

Nature Wildlife