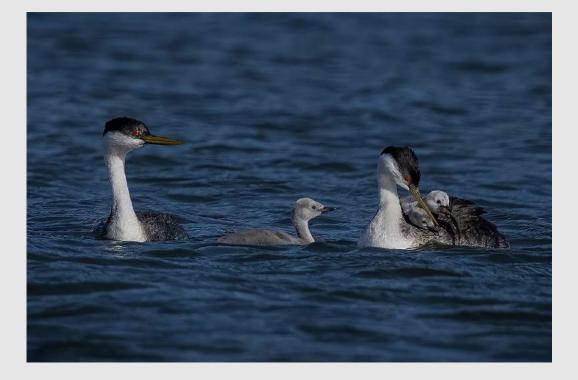

### "COULD BE TWINS-PURPLE GALLINULE"

ERIK ROSENGREN, FPSA, PPSA (USA)

Nature Wildlife

### "FEED CHICKS FIRST-WESTERN GREBES"

ERIK ROSENGREN, FPSA, PPSA (USA)

Nature Wildlife

ΗM