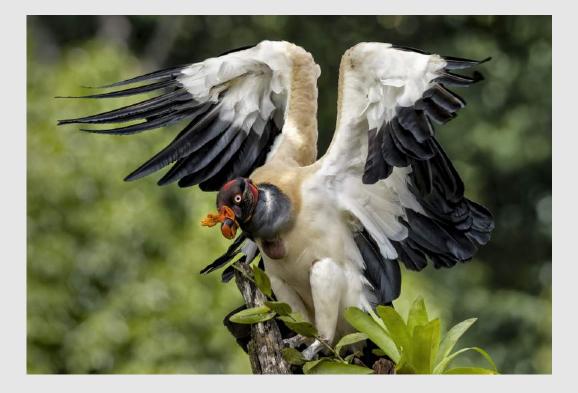

### "KING VULTURE LANDING ON STUMP"

#### RAUL LOPEZ, QPSA (USA)

Nature General