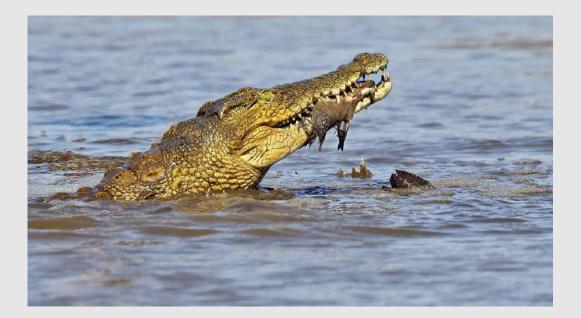

#### "CROC SWALLOWS LARGE MEAL 1920"

CHARLES STRICKER, MPSA (USA)

Nature General

ΗM