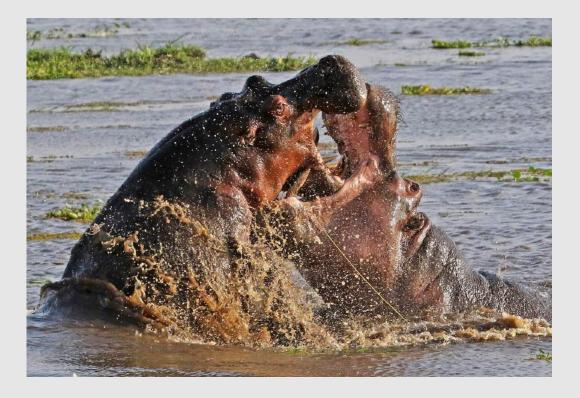

#### S4C Bronze

#### "FIGHTING HIPPOS 1934"

#### CHARLES STRICKER, MPSA (USA)

Nature Wildlife

ΗM