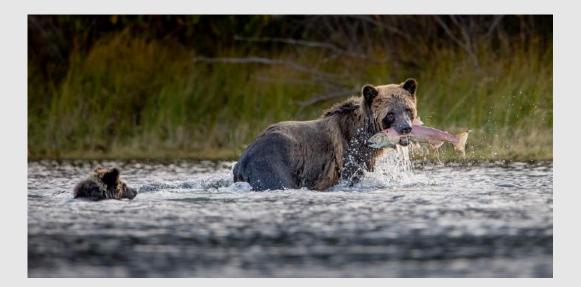

#### LEAH GRAY, PPSA, BPSA (CANADA)

Nature General

S4C Bronze

"SALMON PRIZE FOR A GRIZZLY FAMILY"

LEAH GRAY, PPSA, BPSA (CANADA)

Nature General

Judge's Choice

"SHAKING ON THE RUN"