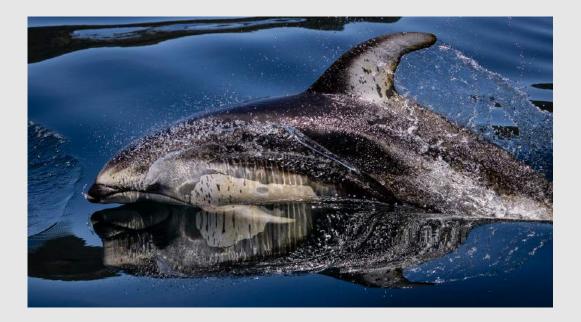

### "GRIZZLY WITH SOCKEYE SALMON"

LEAH GRAY, PPSA, BPSA (CANADA)

Nature Wildlife

Judge's Choice

"NORTHERN WHITE-SIDED DOLPHIN"

LEAH GRAY, PPSA, BPSA (CANADA)

Nature Wildlife