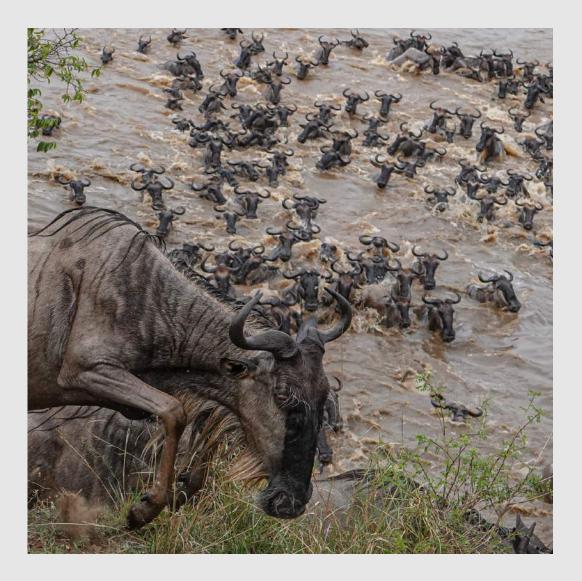

### "CROCODILE WITH GUINEAFOWL"

#### CHRISTINE HADFIELD (ENGLAND)

Nature Wildlife

Judge's Choice

"SOUTHERN GROUND HORNBILL"

CHRISTINE HADFIELD (ENGLAND)

Nature Wildlife

PSA Best of Show Gold

### "SOUTHERN GROUND HORNBILLN WITH FROG"

CHRISTINE HADFIELD (ENGLAND)

Nature Wildlife

PSA Best of Show Gold

"GREEN BUG"

DAVID HENDERSON, QPSA (AUSTRALIA)

Nature General

ΗM