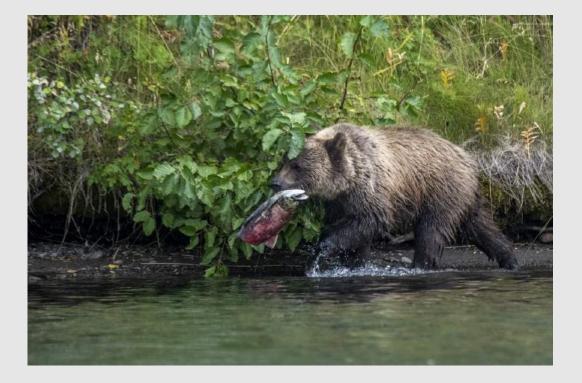

#### LEAH GRAY, PPSA, BPSA (CANADA)

Nature General

S4C Bronze

"SALMON PRIZE FOR A GRIZZLY FAMILY"

LEAH GRAY, PPSA, BPSA (CANADA)

Nature General

Judge's Choice

"SHAKING ON THE RUN"