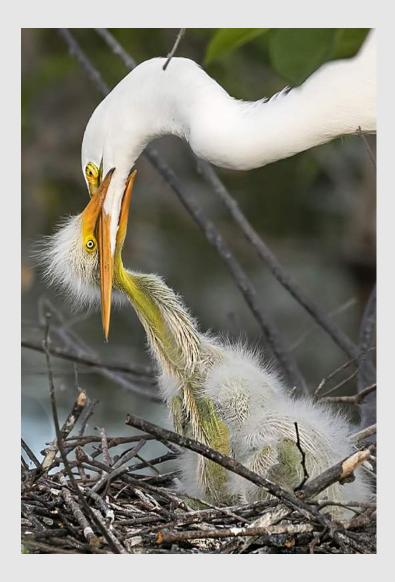

#### "GREAT EGRET GIVING FOOD"

BARBARA KUEBLER, FPSA, MPSA (USA)

Nature General