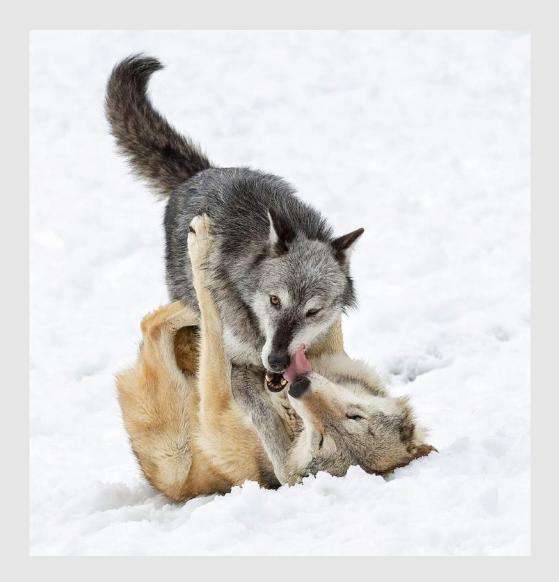

| <b>SECTION 1 - NATURE: GE</b> | NERAL |
|-------------------------------|-------|
|-------------------------------|-------|

| PSA BEST OF SHOW GOLD<br>DAVID HENDERSON (AUSTRALIA): "GREEN BUG"     | 45  |
|-----------------------------------------------------------------------|-----|
| S4C GOLD<br>VIKI GAUL (CANADA): "TURTLE ON GATORS BACK 8019"          | 35  |
| S4C SILVER<br>SANDRA CRANTZ (USA): "WOLFS PLAYING"                    | 17  |
| S4C SILVER<br>DAVID HENDERSON (AUSTRALIA): "TWIST"                    | 48  |
| S4C BRONZE<br>SHERMAN CHEANG (MACAU): "PLAYING IN THE WATER"          | 13  |
| S4C BRONZE<br>SANDRA CRANTZ (USA): "ELES ATTACKING TREES"             | 15  |
| S4C BRONZE<br>LEAH GRAY (CANADA): "SALMON PRIZE FOR A GRIZZLY FAMILY" | 40  |
| JUDGE'S CHOICE<br>LEAH GRAY (CANADA): "SHAKING ON THE RUN"            | 41  |
| JUDGE'S CHOICE<br>ERIK ROSENGREN (USA): "MY PRIZE-GREAT BLUE HERON"   | 85  |
| JUDGE'S CHOICE<br>SHARP TODD (USA): "SPRING SNOW AND OREGON GRAPE"    | 130 |
|                                                                       |     |

### "WOLFS PLAYING"