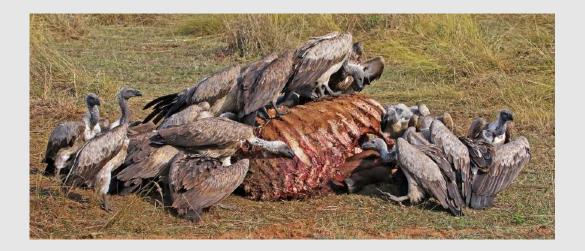

### "FEEDING FRENZY ON CARCASS 3799"

CHARLES STRICKER, MPSA (USA)

Nature Wildlife

#### S4C Bronze