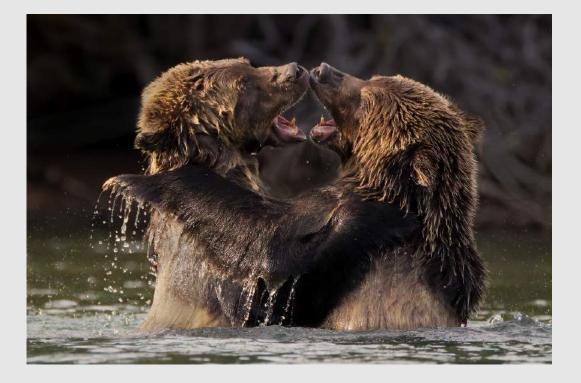

#### **SECTION 2 - NATURE: WILDLIFE**

| PSA BEST OF SHOW GOLD<br>CHRISTINE HADFIELD (ENGLAND): "SOUTHERN GROUND HORNBILLN WITH FROG" | 44   |
|----------------------------------------------------------------------------------------------|------|
| S4C GOLD                                                                                     | 122  |
| CHARLES STRICKER (USA): "SKIMMER FOOD EXCHANGE 4981"<br>S4C SILVER                           |      |
| DONNA HOM (USA): "FAMILY ACTIVITY"                                                           | 59   |
| S4C SILVER                                                                                   | 96   |
| BARUN SINHA (INDIA): "GNUS LAST SRUGGLE"                                                     | 90   |
|                                                                                              | 24   |
| LUCIE DIPRONIO (CANADA): "HERDIDENTITY-4269"<br>S4C BRONZE                                   |      |
| BARUN SINHA (INDIA): "OVER THE TROPHY 6287"                                                  | 97   |
| S4C BRONZE                                                                                   | 4.40 |
| CHARLES STRICKER (USA): "FIGHTING HIPPOS 1934"                                               | 119  |
| JUDGE'S CHOICE                                                                               | 38   |
| LEAH GRAY (CANADA): "NORTHERN WHITE-SIDED DOLPHIN "                                          |      |
| JUDGE'S CHOICE<br>CHRISTINE HADFIELD (ENGLAND): "SOUTHERN GROUND HORNBILL"                   | 43   |
| JUDGE'S CHOICE                                                                               |      |
| CHARLES STRICKER (USA): "BEARS FIGHT IN RIVER 0451"                                          | 116  |
|                                                                                              |      |

#### "BEAR SHREDS FRESH SALMON 0321"

CHARLES STRICKER, MPSA (USA)

Nature General

Judge's Choice

"BEARS FIGHT IN RIVER 0451"

CHARLES STRICKER, MPSA (USA)

Nature Wildlife