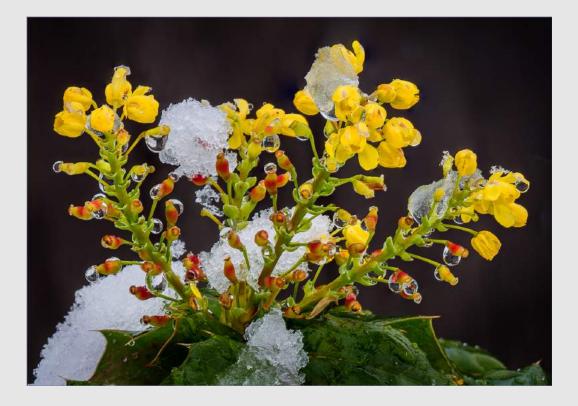

#### "RAIN DROPS ON OREGON GRAPE"

SHARP TODD, HONPSA, GMPSA/B, BPSA (USA)

Nature General

Judge's Choice

"SPRING SNOW AND OREGON GRAPE"

SHARP TODD, HONPSA, GMPSA/B, BPSA (USA)

Nature General