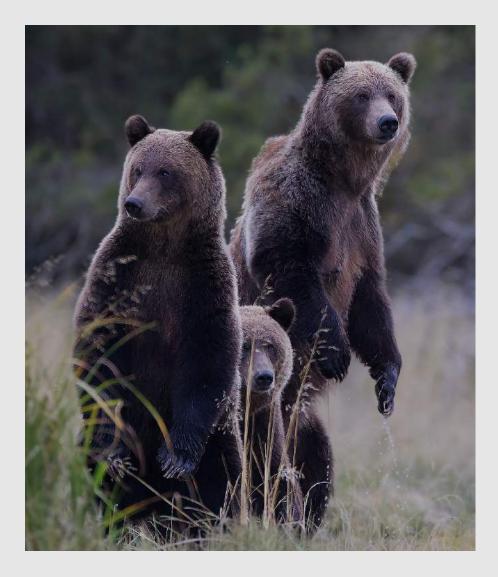

#### "RUNNING TO MOM"

#### LEAH GRAY, PPSA, BPSA (CANADA)

Nature General

S4C Bronze

"SALMON PRIZE FOR A GRIZZLY FAMILY"

LEAH GRAY, PPSA, BPSA (CANADA)

Nature General

Judge's Choice

"SHAKING ON THE RUN"

LEAH GRAY, PPSA, BPSA (CANADA)

Nature General