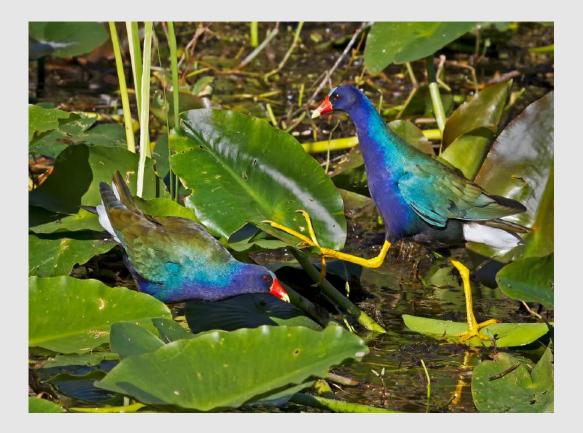

### "COULD BE TWINS-PURPLE GALLINULE"

ERIK ROSENGREN, FPSA, PPSA (USA)

Nature Wildlife