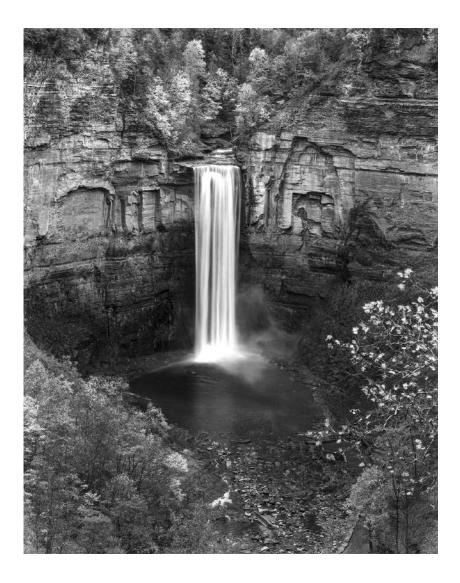

## **"TAUGHANNOOK FALLS"**

## MICHAEL REYBURN (USA)

PID Mono General

"POOL HALL"