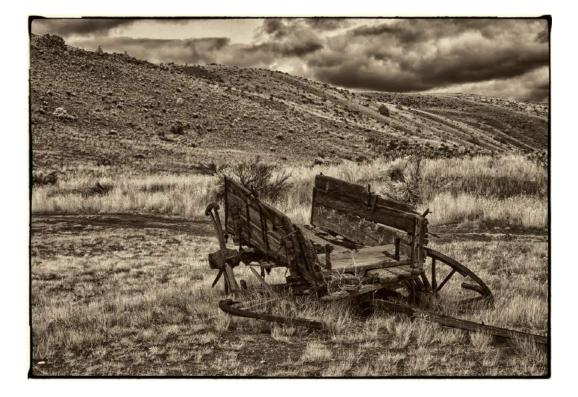

### "BANNOCK BROKEN WAGON"

### JUDY BURR, APSA, MPSA (USA)

PID Mono Olden Times