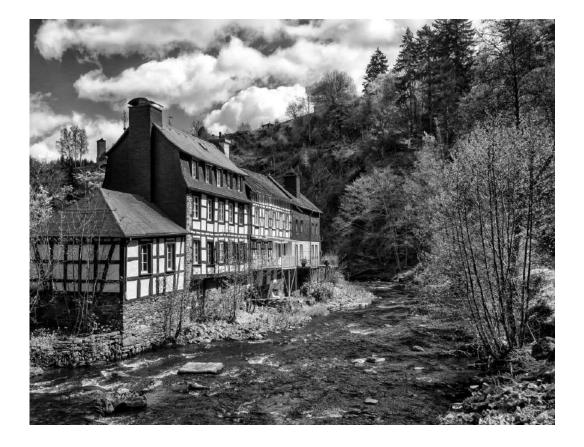

### "MONSCHAU RIVER VIEW"

### JUDY BURR, APSA, MPSA (USA)

PID Mono General

"BODIE 6706"