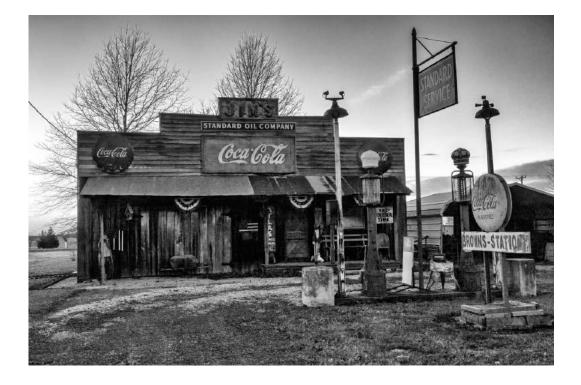

### **"BROWNS STATION"**

# CAROLYN TODD, QPSA (USA)

PID Mono Olden Times

"MEAT GRINDERS"