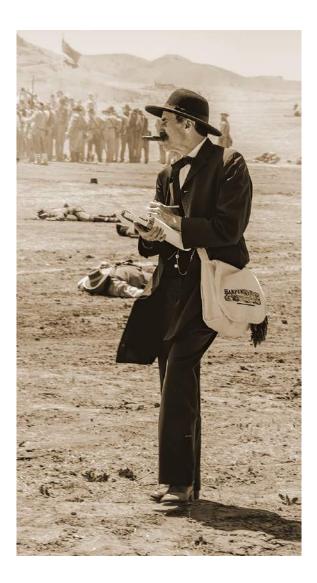

### IAN ENGLISH (AUSTRALIA)

PID Mono Olden Times

S4C Gold

"1910 HANRIOT FLYBY"