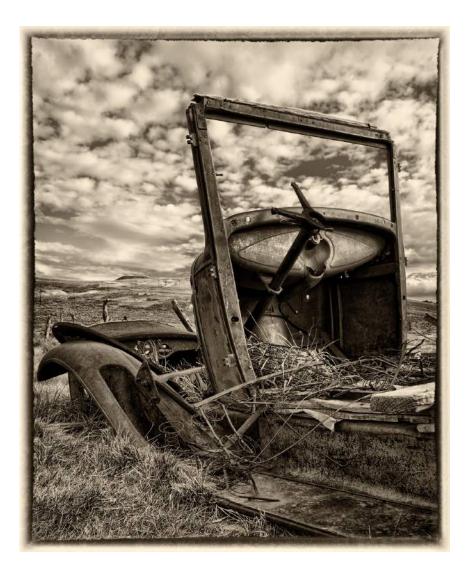

## **"ROADSTER TRUCK"**

## GEORGE HUTCHISON, QPSA (USA)

PID Mono Olden Times

S4C Silver

"THE COLONEL"