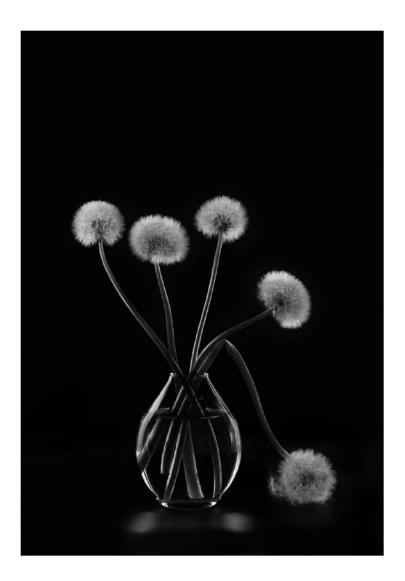

### **"DANDELIONS 4"**

### VIKTOR KANUNNIKOV, EPSA (RUSSIAN FEDERATION)

PID Mono General

"FLYING"