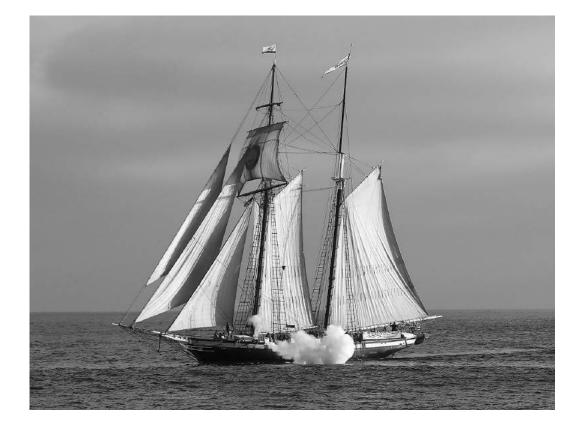

### **STEVEN FRIEDMAN (USA)**

PID Mono Olden Times

S4C Bronze

### "MILLE MIGLIA ANTIC"