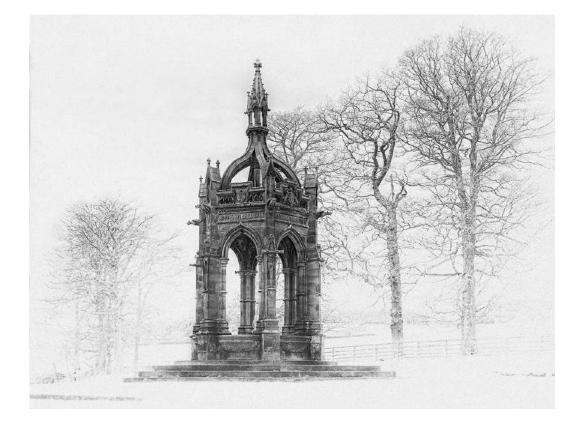

### "CAVENDISH MONUMENT"

### JULIE WALKER, EPSA (ENGLAND)

PID Mono General

S4C Bronze

"CHRISTINE"

JULIE WALKER, EPSA (ENGLAND)

PID Mono General