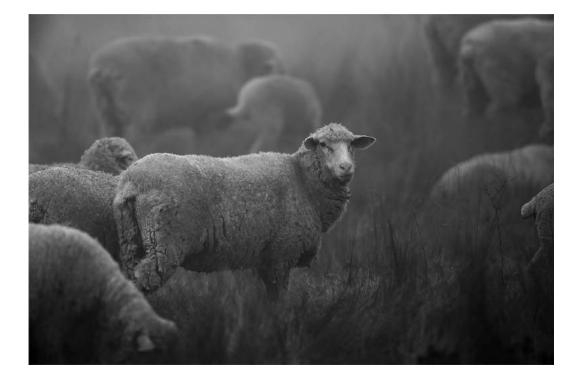

## "SHEEPS IN THE FOG"

## YOUMANS HSIONG, PPSA (USA)

PID Mono General

"BASHFUL"