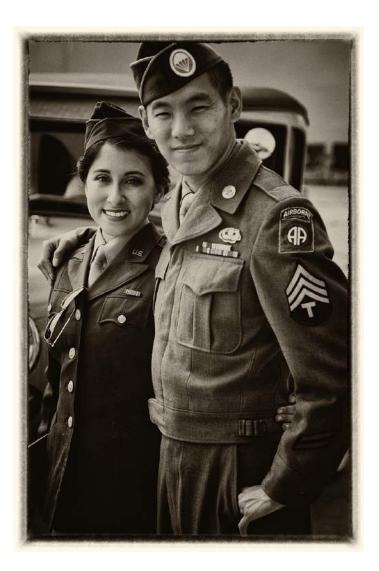

### "MILITARY COUPLE"

### LARRY WHITE (USA)

PID Mono Olden Times

"ON THE MARCH"

LARRY WHITE (USA)

PID Mono Olden Times

S4C Silver

"PARATROOPER READY"

LARRY WHITE (USA)