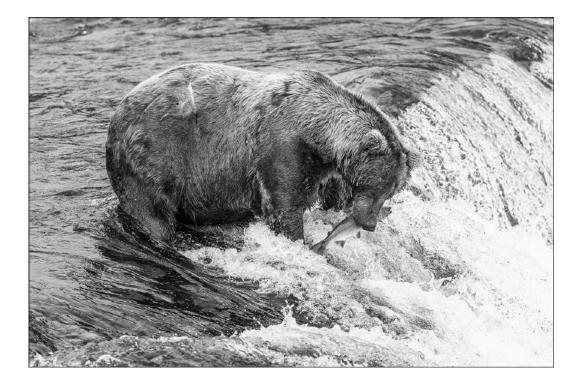

## "BEAR WITH FISH 21"

## PHILLIP KWAN, GMPSA/G, GPSA (CANADA)

PID Mono General