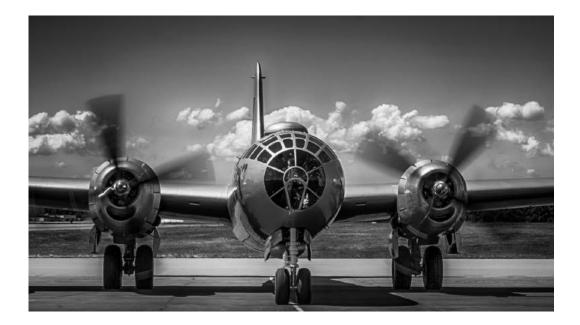

### ALBERT FIGUCCIO (USA)

PID Mono Olden Times

"CAF FIFI B 29"

### ALBERT FIGUCCIO (USA)

PID Mono Olden Times

"PANCHITO IN THE SKY"