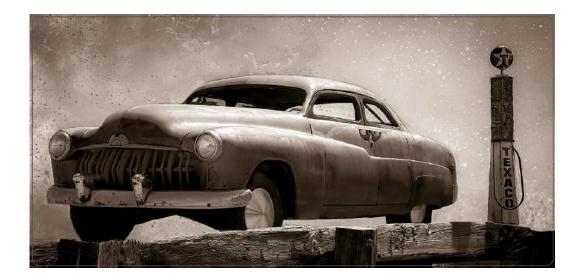

### "MILLE MIGLIA ANTIC"

### WALTER GABERTHUEL, MPSA (ITALY)

PID Mono Olden Times

### "WAITING"