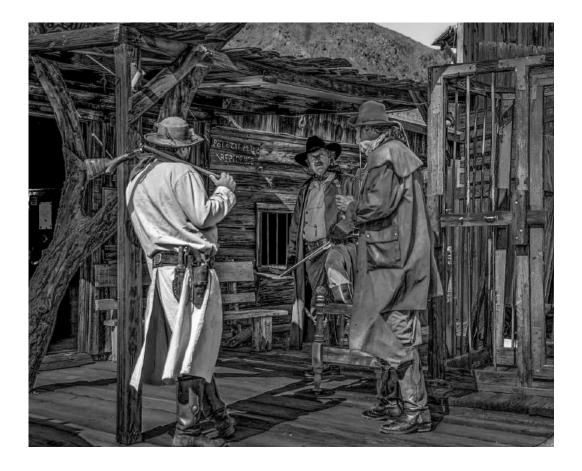

### "DAYS GONE BY"

### **TERRY DICKERSON, PPSA (USA)**

PID Mono Olden Times

"DESPERADOES"

### **TERRY DICKERSON, PPSA (USA)**

PID Mono Olden Times