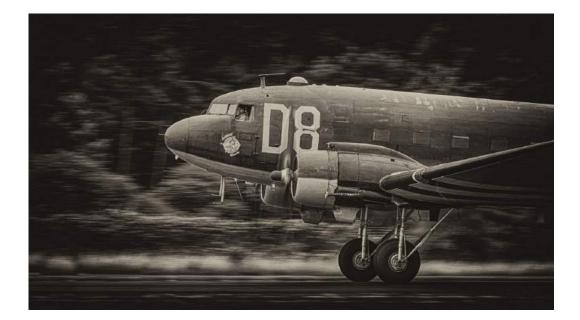

### IAN ENGLISH (AUSTRALIA)

PID Mono Olden Times

S4C Gold

"1910 HANRIOT FLYBY"