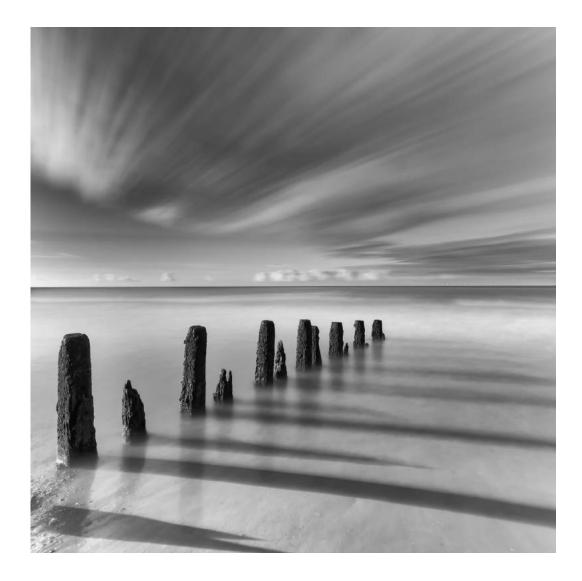

### "SUNRISE AND SHADOWS"

#### CHRISTINE WOOLGAR, EPSA (ENGLAND)

PID Mono General

ΗM