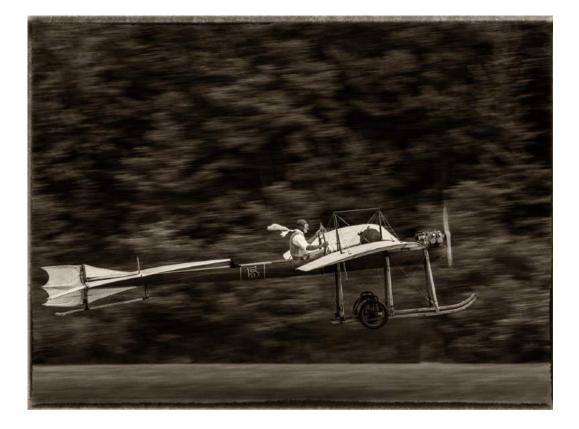

### IAN ENGLISH (AUSTRALIA)

PID Mono Olden Times

S4C Gold

"1910 HANRIOT FLYBY"