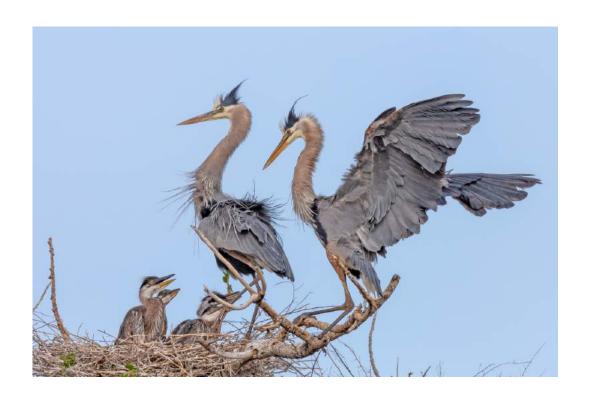

"GREBE OFFERING CHICK FEATHER 2"

**JERRY FENWICK, EPSA (USA)** 

S4C Silver

"HERON GREETED BY FAMILY 2"

JERRY FENWICK, EPSA (USA)

S4C Silver

"CRANES ENJOYING MORNING WALKING"

YOUMANS HSIONG, PPSA (USA)