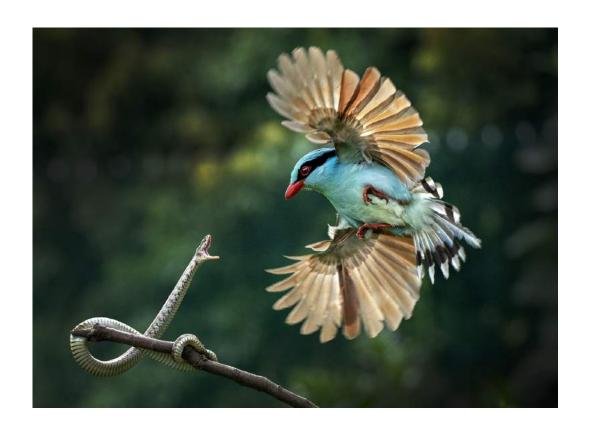

"BIRD AND SNAKE FIGHTING"

**SHERMAN CHEANG (MACAU)** 

S4C Bronze

"KNIGHT"

AMANI ALQAHTANI (SAUDI ARABIA)

S4C Bronze

"RED FOX-6"

**DMITRY ARKHIPOV, EPSA (RUSSIAN FEDERATION)** 