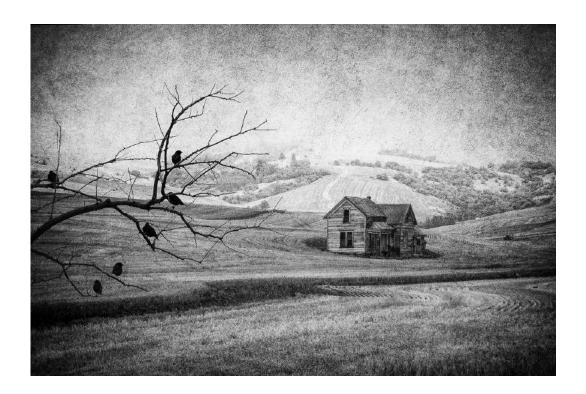

# PID MONO Section 2: Olden Times

#### **JUDGES**

ANDY HAYES, ARPS, DPAGB, EFIAP/S, PPSA

MANOLIS METZAKIS, GPU CR5, GPU ZEUS, APSA, EFIAP/P,

BARBARA SCHMIDT, MPSA, EIAP/B, GPU CR4, GPU VIP3, GPU

PSA Best of Show Gold

"6 BLACK BIRDS"

J.R. SCHNELZER, FPSA, EPSA (USA)

S4C Gold

"1910 HANRIOT FLYBY"

ALBERT FIGUCCIO (USA)

S4C Silver

"THE COLONEL"

**GEORGE HUTCHISON, QPSA (USA)** 

S4C Silver

"PARATROOPER READY"