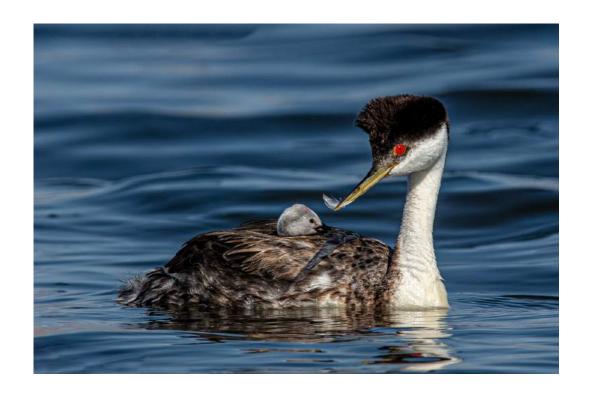

"GREBE OFFERING CHICK FEATHER 2"

**JERRY FENWICK, EPSA (USA)** 

S4C Silver

"HERON GREETED BY FAMILY 2"

JERRY FENWICK, EPSA (USA)

S4C Silver

"CRANES ENJOYING MORNING WALKING"

YOUMANS HSIONG, PPSA (USA)