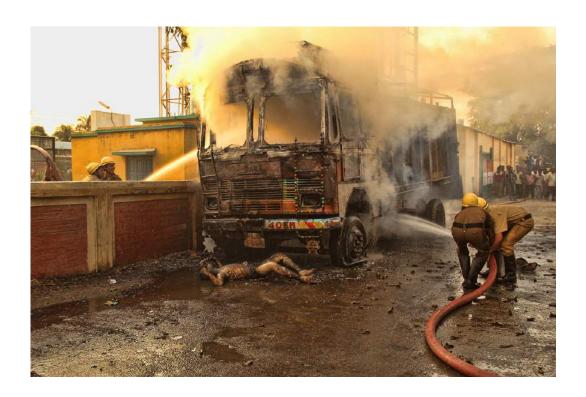

#### **JUDGES**

JOHN ANDREW HUGHES, APSA, PPSA
HUTCH HUTCHISON, QPSA, DFS4C
BRIAN MAGOR, APSA, MPSA, EFIAP/B, CPAGB

PSA Best of Show Gold

"WORK OF FIREFIGHTER 4"

SUBHO SAHA, PPSA (INDIA)

S4C Gold

"LOOK FOR USEFUL"