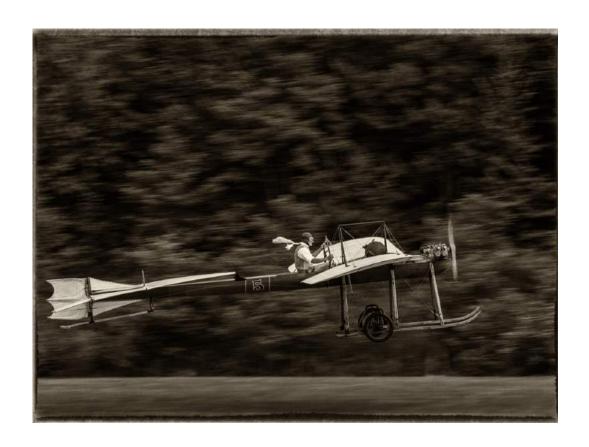

# PID MONO Section 2: Olden Times

#### **JUDGES**

ANDY HAYES, ARPS, DPAGB, EFIAP/S, PPSA

MANOLIS METZAKIS, GPU CR5, GPU ZEUS, APSA, EFIAP/P,

BARBARA SCHMIDT, MPSA, EIAP/B, GPU CR4, GPU VIP3, GPU

PSA Best of Show Gold

"6 BLACK BIRDS"

J.R. SCHNELZER, FPSA, EPSA (USA)

S4C Gold

"1910 HANRIOT FLYBY"

ALBERT FIGUCCIO (USA)

S4C Silver

"THE COLONEL"

**GEORGE HUTCHISON, QPSA (USA)** 

S4C Silver

"PARATROOPER READY"