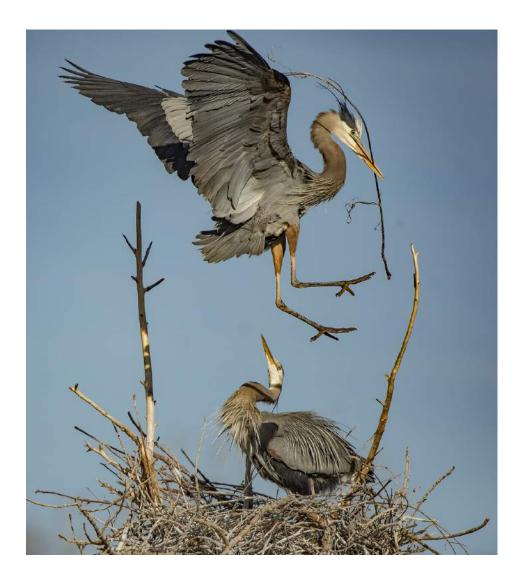

"HERON WITH NESTING MATERIAL"

J.R. SCHNELZER, FPSA, EPSA (USA)

S4C Silver

"PINK 2"

**GUEK CHENG LIM (MALAYSIA)** 

S4C Silver

"TANGLED UP"

STEVE SMITH (CANADA)