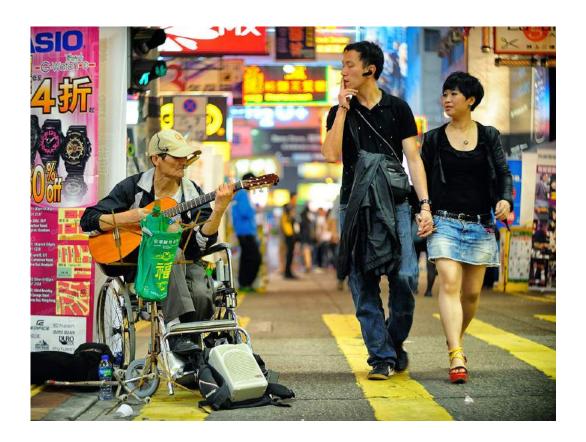

MANY)







2020 S4C International Exhibition of Photography Whispering Palms Judging

# PHOTOJOURNALISM Section 2: Human Interest

#### **JUDGES**

JOHN ANDREW HUGHES, APSA, PPSA
HUTCH HUTCHISON, QPSA, DFS4C
BRIAN MAGOR, APSA, MPSA, EFIAP/B, CPAGB



PSA Best of Show Gold

"TODESERWARTUNG"

**HEINZ PEKS (GERMANY)** 



S4C Gold

"WOMAN IN BLACK"

LEONID GOLDIN (ISRAEL)



S4C Silver

"CHOOSE TO CARE6"

BOB CHIU, EPSA (CHINA)



S4C Silver

"FIGHT IGNORANCE"

MIRIAM LOPEZ (USA)



S4C Bronze

"MASK"

GENADI BRODSKY, PPSA (ISRAEL)



S4C Bronze

"PHOTO 278 EURO"

LEONID GOLDIN (ISRAEL)



S4C Bronze

"PRAYER OF EID"

SUBHO SAHA, PPSA (INDIA)



Judge's Choice

"SAD EYES IN THE HELMET 5965"

VIKI GAUL, APSA, PPSA (CANADA)



Judge's Choice

"CHILDREN IN THE TEMPLE"

LEONID GOLDIN (ISRAEL)



Judge's Choice

"STREET ARTIST"

KWOK WAI HUI (HONG KONG)







Whispering Pals Judging

#### GPU Gold Medal

Awarded to entrant with highest combined score across all 4 PID Sections.

#### J.R. Schnelzer, FPSA, EPSA

#### **PID COLOR GENERAL BROKEN HAT** MARYIA IN WHITE FIRST SNOW AT THE WEBBER FARMER AND CHICKEN **CREATIVE SWEPT AWAY TINY DANCER** ROWING INTO THE FUTURE HANGING AROUND PID MONO **GENERAL** CONTEMPLATING THE RANCH FISHERMENS COTTAGES **RISING MOON** LIZBETH THE BEAUTIFUL **OLDEN TIMES** 6 BLACK BIRDS THE OLD CRYSTAL MILL JUNKARD CAR PAWNEE HOMESTEAD

Click in middle of grey bar to display image in your browser.

Once an image is displayed, use Previous and Next links to scroll through a slideshow.