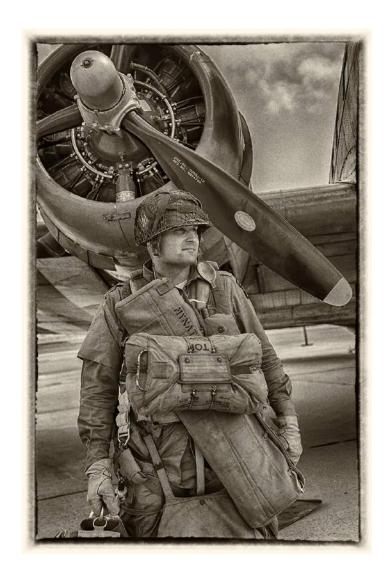

S4C Gold

"1910 HANRIOT FLYBY"

ALBERT FIGUCCIO (USA)

S4C Silver

"THE COLONEL"

**GEORGE HUTCHISON, QPSA (USA)** 

S4C Silver

"PARATROOPER READY"