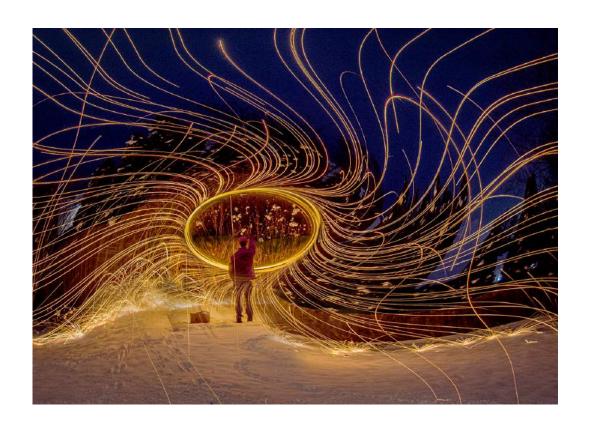

S4C Bronze

"SPARKS WAVY"

**RONALD WILSON, EPSA (USA)** 

Judge's Choice

"AMETHYST IN SNOW TRIPTYCH"

MARGARET BOIKE, APSA, MPSA (USA)

Judge's Choice

"LADY OF THE DEAD XX"