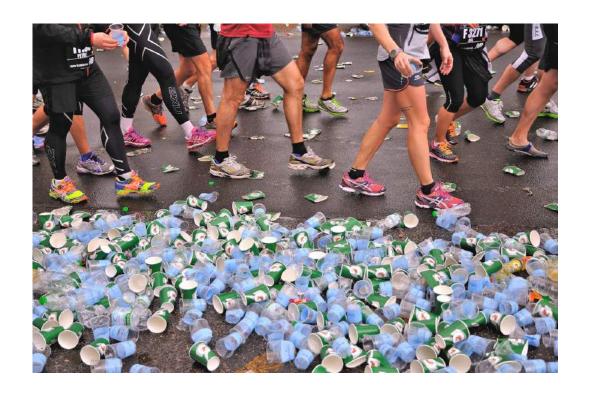

"HARD RACE"

WALTER GABERTHUEL, MPSA (ITALY)

S4C Bronze

"HURDLE RACE"

PETER RAMGE (GERMANY)

S4C Bronze

"POLE VAULT"

PETER RAMGE (GERMANY)