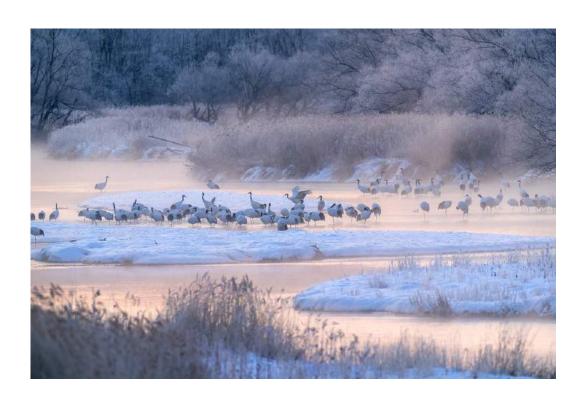

"GREBE OFFERING CHICK FEATHER 2"

**JERRY FENWICK, EPSA (USA)** 

S4C Silver

"HERON GREETED BY FAMILY 2"

JERRY FENWICK, EPSA (USA)

S4C Silver

"CRANES ENJOYING MORNING WALKING"

YOUMANS HSIONG, PPSA (USA)