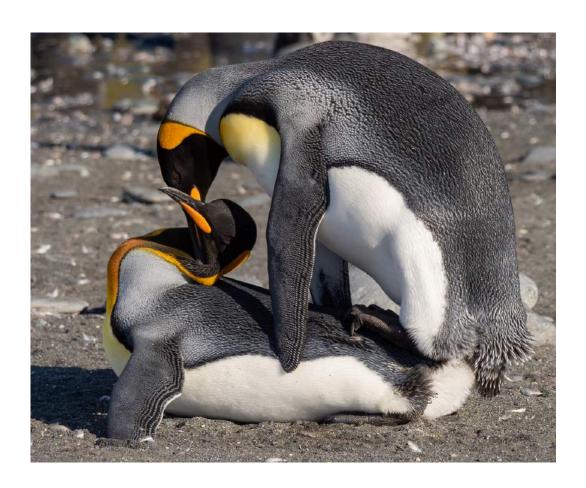

"PENGUIN WORLD 3"

YANRU SHEN (CHINA)

2020 S4C International Exhibition of Photography Whispering Palms Judging