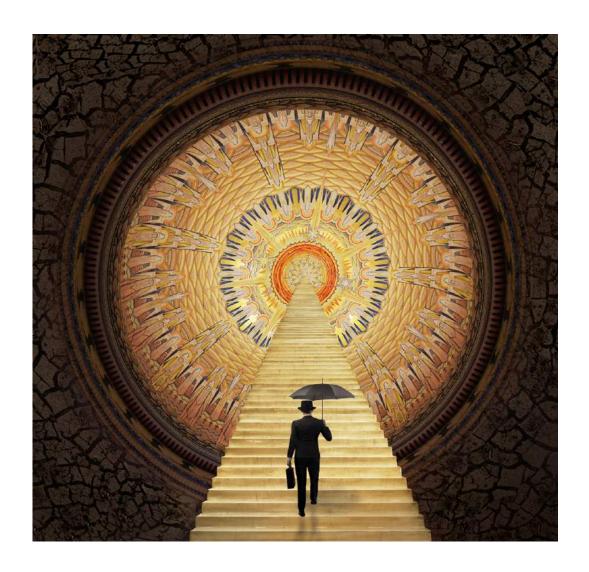

TINA WAYCIE (USA)

Judge's Choice

"ASCENDING TO HEAVEN OF UNIVERSE"

FENDY P.C. YEOH, PPSA (INDONESIA)

Chair's Award - GPU

"CAMARGUE-6"

**DMITRY ARKHIPOV, EPSA (RUSSIAN FEDERATION)** 