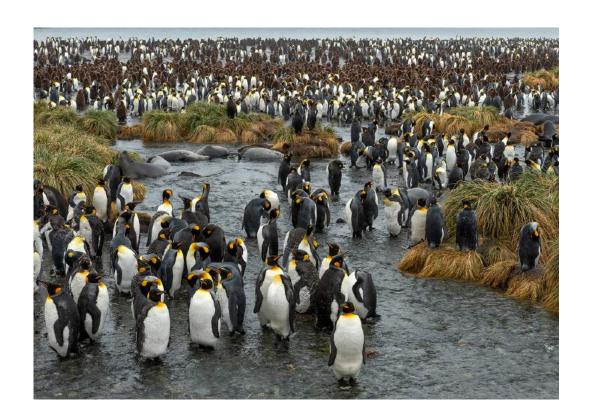

"PENGUIN WORLD 3"

YANRU SHEN (CHINA)

2020 S4C International Exhibition of Photography Whispering Palms Judging