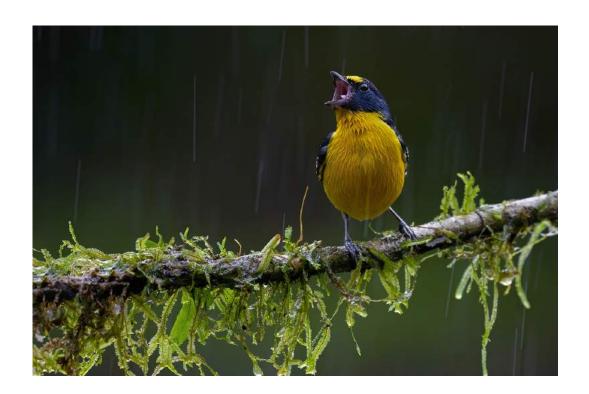

S4C Bronze

"YELLOW-THROATED EUPHONIA"

**TIN SANG CHAN (CANADA)** 

S4C Bronze

"MONO LAKE WINDOW"

**GEORGE HUTCHISON, QPSA (USA)** 

S4C Bronze

"AURORA 25"