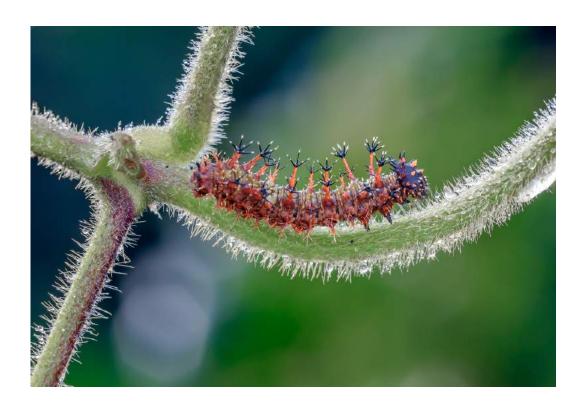

S4C Bronze

"EGRET ON A MISSION 0999"

VIKI GAUL, APSA, PPSA (CANADA)

S4C Bronze

"BLACK HEADED IBIS AND SNAKE"

**KOSHY JOHNSON (ENGLAND)** 

S4C Bronze

"BEAR SNUGGLE"