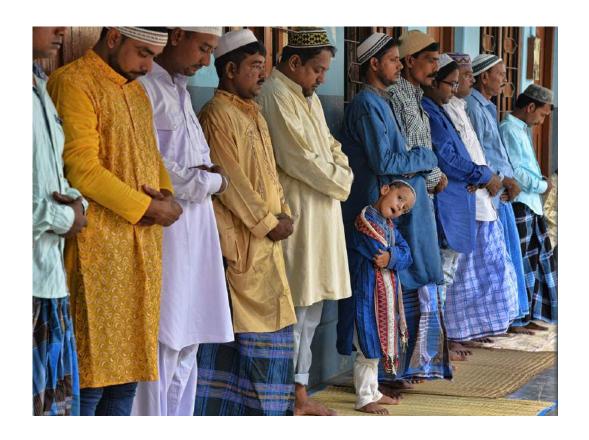

"MASK"

GENADI BRODSKY, PPSA (ISRAEL)

S4C Bronze

"PHOTO 278 EURO"

LEONID GOLDIN (ISRAEL)

S4C Bronze

"PRAYER OF EID"

SUBHO SAHA, PPSA (INDIA)