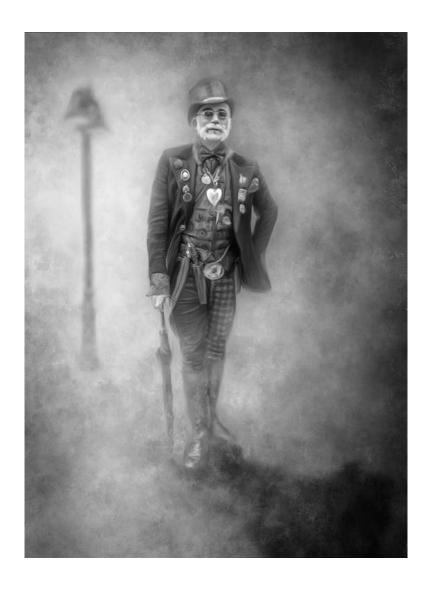

Have look on the site: www.gpuphoto.com

PSA: 2020-5408 GPU: L200124-M1G:

General Chair: Stuart Lynn, HonPSA, QPSA, HonS4C, DFS4C Vice Chair: Diane Racey, FPSA, GMPSA, HonS4C, DFS4C

NORMA WARDEN (USA): "TO BE NINE"