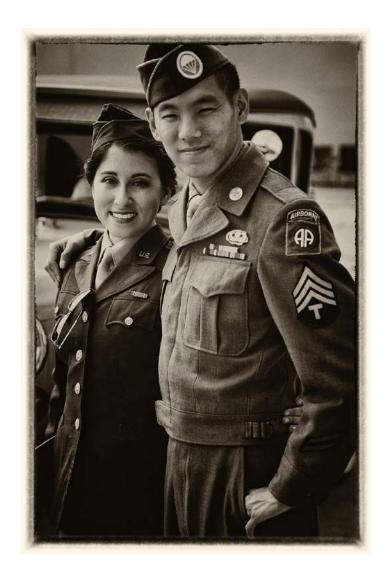

"COLUMBIA TRAIN IV"

JOHN WHITE (USA)

PID Mono General

"MILITARY COUPLE"

LARRY WHITE (USA)

PID Mono Olden Times

"ON THE MARCH"

LARRY WHITE (USA)