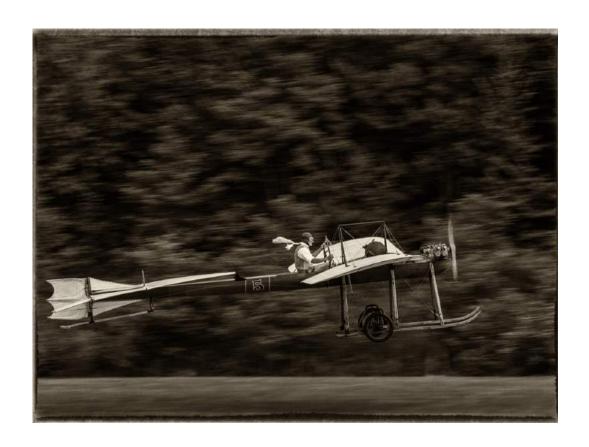

PID Mono Olden Times

"UPSTAIRS DOWNSTAIRS"

IAN ENGLISH (AUSTRALIA)

PID Mono Olden Times

"1910 HANRIOT FLYBY"

ALBERT FIGUCCIO (USA)

PID Mono Olden Times

"PANCHITO IN THE SKY"