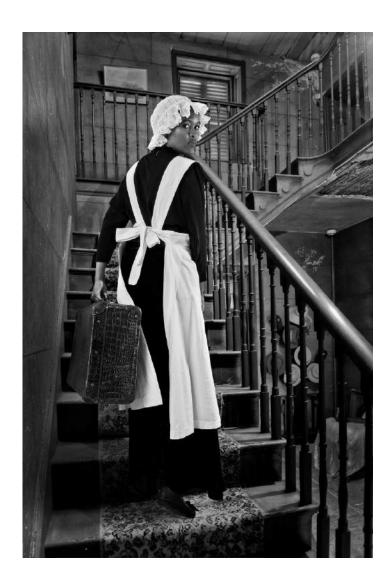

PID Mono Olden Times

"UPSTAIRS DOWNSTAIRS"

IAN ENGLISH (AUSTRALIA)

PID Mono Olden Times

"1910 HANRIOT FLYBY"

ALBERT FIGUCCIO (USA)

PID Mono Olden Times

"PANCHITO IN THE SKY"