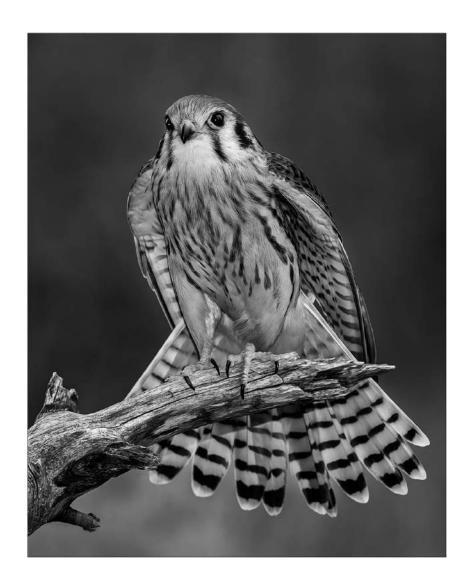

"FEARLESS GREAT HORNED OWL"

DONALD DEDONATO, EPSA (USA)

PID Mono General

S4C Silver

"READY FOR FLIGHT"

DONALD DEDONATO, EPSA (USA)

PID Mono General

"STORM OVER CHICAGO"