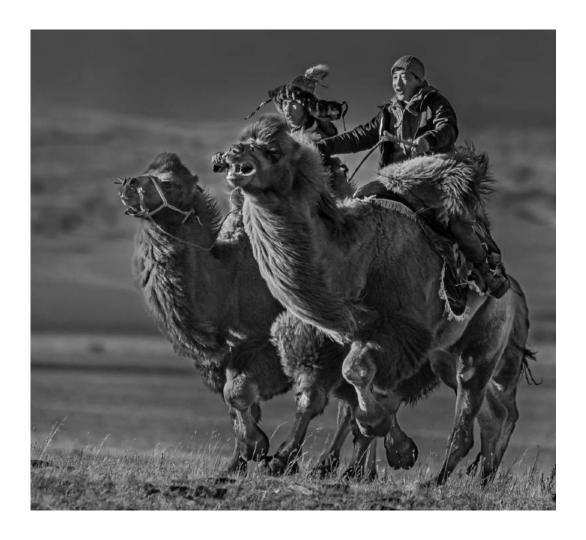

PID Mono General

"CHOO CHOO"

FRANCIS KING, GMPSA (CANADA)

PID Mono Olden Times

"KAZAK CAMEL RACE 103"

FRANCIS KING, GMPSA (CANADA)

PID Mono General

"SCARED"