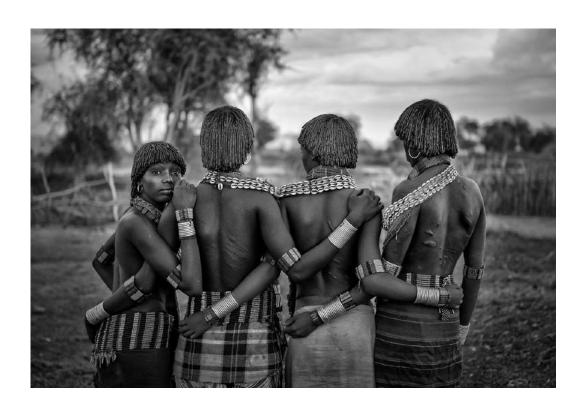

Founded in Goirle, The Netherlands, September 2007, GPU brings together professional and amateur enthusiasts of all ages and levels of achievement. As a nonprofit organization, its mission is to promote and enhance the art and science of photography in all its phases.

Individual members are offered a wide variety of activities: photo and digital competitions, photo exhibitions in different countries, study groups via mail, web site access, photo books, magazines, Photo festivals, distinctions, titles, and a raft of other activities.

Have look on the site: www.gpuphoto.com

PSA: 2020-5408 GPU: L200124-M1G:

General Chair: Stuart Lynn, HonPSA, QPSA, HonS4C, DFS4C Vice Chair: Diane Racey, FPSA, GMPSA, HonS4C, DFS4C

NORMA WARDEN (USA): "TO BE NINE"