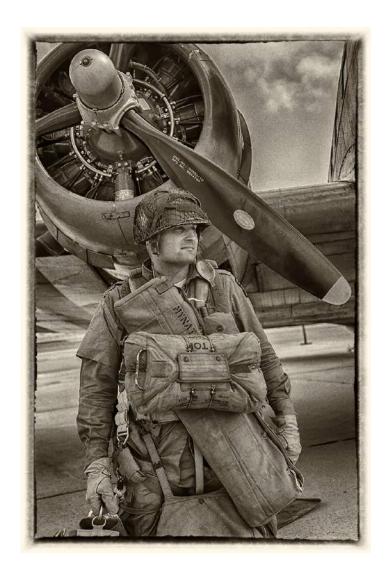

#### **SECTION 2 - PID MONO: OLDEN TIMES**

| PSA BEST OF SHOW GOLD                                                    |     |
|--------------------------------------------------------------------------|-----|
| LARRY WHITE (USA): "PARATROOPER READY"                                   | 238 |
| S4C GOLD                                                                 |     |
| CHRISTIAN KIEFFER (LUXEMBOURG): "THE SECURITY POST"                      | 136 |
| S4C SILVER                                                               |     |
| DMITRY ARKHIPOV (RUSSIAN FEDERATION): "PADAUNG KAYAN TRIBE WOMEN-2-MONO" | 22  |
| S4C SILVER                                                               |     |
| XIAOMEI XU (CHINA): "BASKING"                                            | 254 |
| S4C BRONZE                                                               |     |
| ELIZABETH BURGUENO-CHICO (USA): "LAST SHOT"                              | 38  |
| S4C BRONZE                                                               |     |
| VINCENZO DI PANFILO (ITALY): "THE OLDER SISTER"                          | 84  |
| S4C BRONZE                                                               |     |
| J.R. SCHNELZER (USA): "THE OLD CRYSTAL MILL"                             | 195 |
| JUDGE'S CHOICE                                                           |     |
| VINCENZO DI PANFILO (ITALY): "BACK HOME"                                 | 80  |
| JUDGE'S CHOICE                                                           |     |
| STEVEN FRIEDMAN (USA): "GOLDFIELD ANTIQUES"                              | 98  |
| JUDGE'S CHOICE                                                           |     |
| CHRISTIAN KIEFFER (LUXEMBOURG): "THE BATTLE OF THE BULGE 1944"           | 134 |

PID Mono Olden Times

PSA Best of Show Gold

"PARATROOPER READY"

LARRY WHITE (USA)

PID Mono Olden Times

"SCOTTY'S CASTLE STAIRCASE"

LARRY WHITE (USA)

PID Mono General