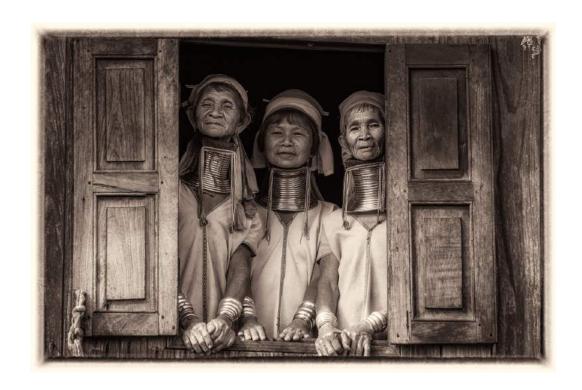

PID Mono Olden Times

S4C Silver

"PADAUNG KAYAN TRIBE WOMEN-2-MONO"

**DMITRY ARKHIPOV, EPSA (RUSSIAN FEDERATION)** 

PID Mono Olden Times

"PADAUNG KAYAN TRIBE WOMEN-7-MONO"

**DMITRY ARKHIPOV, EPSA (RUSSIAN FEDERATION)** 