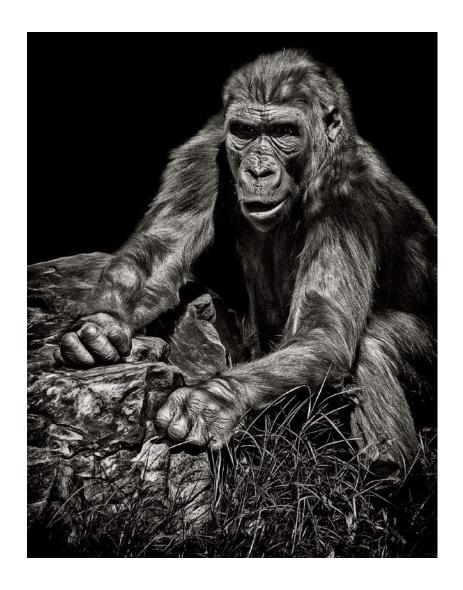

PID Mono General

"BRUSH AND BUCKET"

MARGARET BOIKE, APSA, MPSA (USA)

PID Mono Olden Times

"BACK FLIP"

CYRIL BOYD, EPSA (NORTHERN IRELAND)

PID Mono General

PSA Best of Show Gold

"FIERCE LOOK"

CYRIL BOYD, EPSA (NORTHERN IRELAND)

PID Mono General

S4C Bronze

"FLOWER GIRL"

CYRIL BOYD, EPSA (NORTHERN IRELAND)

PID Mono General

НМ