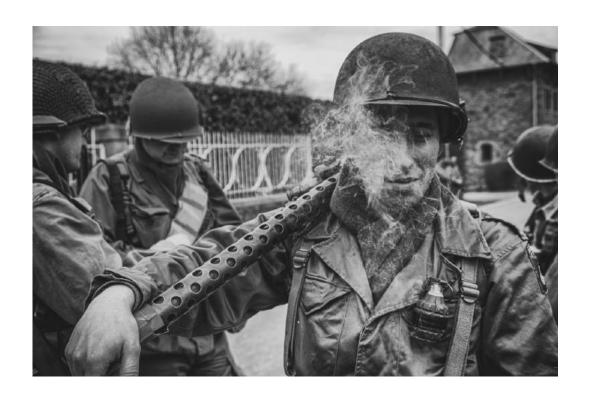

#### "REENACTORS THE BATTLE OF THE BULGE"

**CHRISTIAN KIEFFER (LUXEMBOURG)** 

PID Mono Olden Times

Judge's Choice

"THE BATTLE OF THE BULGE 1944"

**CHRISTIAN KIEFFER (LUXEMBOURG)** 

PID Mono Olden Times

"THE RECONNAISSANCE PATROL"