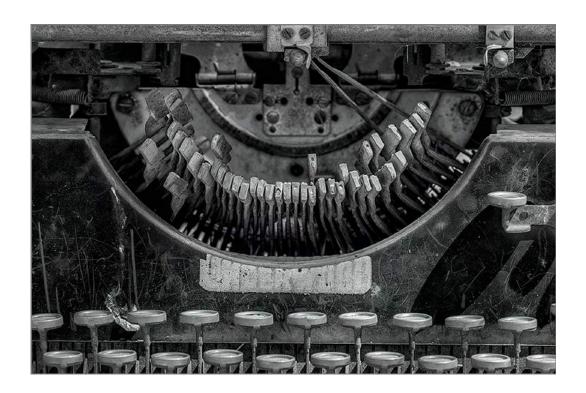

### "HWY195-JOHNSON CUTOFF RD PALOUSE"

PAUL SPEAKER, PPSA (USA)

PID Mono General

"OLD UNDERWOOD-05B"

PAUL SPEAKER, PPSA (USA)

PID Mono Olden Times

"SANTA BARBARA 841"

STEFAN STUPPNIG, MPSA2, BPSA (AUSTRIA)