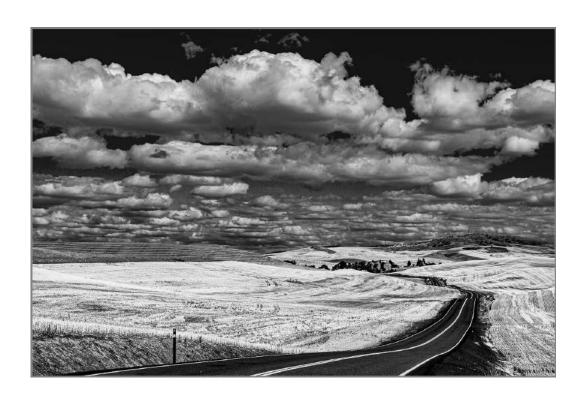

### "HWY195-JOHNSON CUTOFF RD PALOUSE"

PAUL SPEAKER, PPSA (USA)

PID Mono General

"OLD UNDERWOOD-05B"

PAUL SPEAKER, PPSA (USA)

PID Mono Olden Times

"SANTA BARBARA 841"

STEFAN STUPPNIG, MPSA2, BPSA (AUSTRIA)