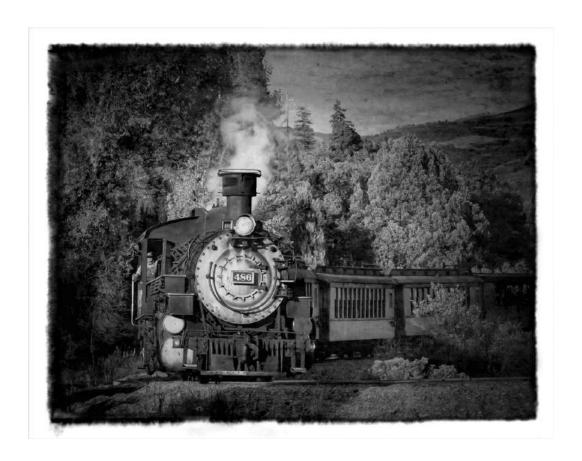

VALENTINA SOKOLSKAYA, APSA, EPSA (USA)

PID Mono General

"DURANGO SILVERTON 486"

NANCY SPEAKER, QPSA (USA)

PID Mono Olden Times

"ENGLISH MUM"

NANCY SPEAKER, QPSA (USA)

PID Mono Olden Times