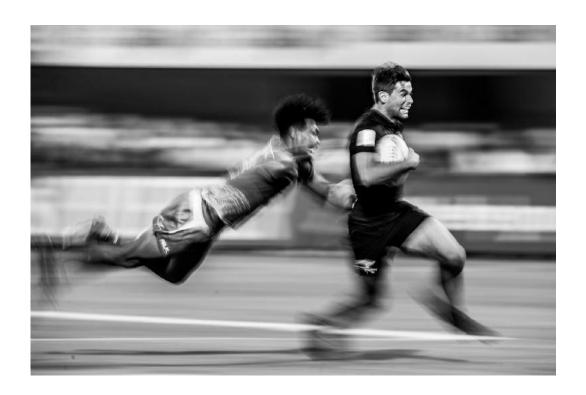

#### **SECTION 1 - PID MONO: GENERAL** PSA BEST OF SHOW GOLD 31 CYRIL BOYD (NORTHERN IRELAND): "FIERCE LOOK" S4C GOLD 226 JULIE WALKER (ENGLAND): "CHRISTINE" S4C SILVER 49 **BETTY CHAN (CANADA): "WAY TO GO, JUNIOR"** S4C SILVER 76 DONALD DEDONATO (USA): "READY FOR FLIGHT" S4C BRONZE 16 AMANI ALQAHTANI (SAUDI ARABIA): "HUMMER WOMEN" S4C BRONZE 32 CYRIL BOYD (NORTHERN IRELAND): "FLOWER GIRL" S4C BRONZE 200 BARUN SINHA (INDIA): "DREAMS AT DAWN" JUDGE'S CHOICE 129 **VIKTOR KANUNNIKOV (RUSSIAN FEDERATION): "DANDELIONS 4"** JUDGE'S CHOICE 189 J.R. SCHNELZER (USA): "CONTEMPLATING THE RANCH" JUDGE'S CHOICE 222 PAL UDAYAN SANKAR (INDIA): "BOWLED OVER" CHAIR'S AWARD - GPU