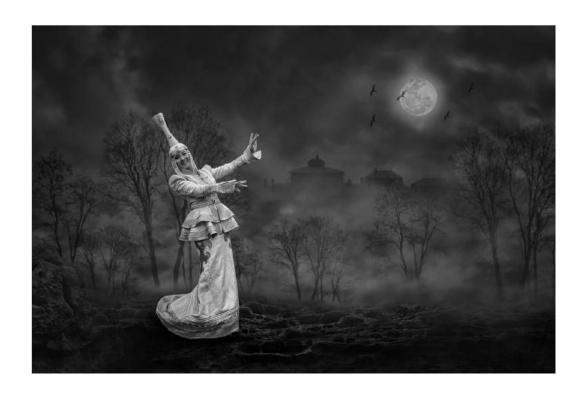

"VICTORIAN DRESS"

NORMA WARDEN (USA)

PID Mono Olden Times

HM

"WAITING"

NORMA WARDEN (USA)

PID Mono General

"CIVIL WAR REPORTER"