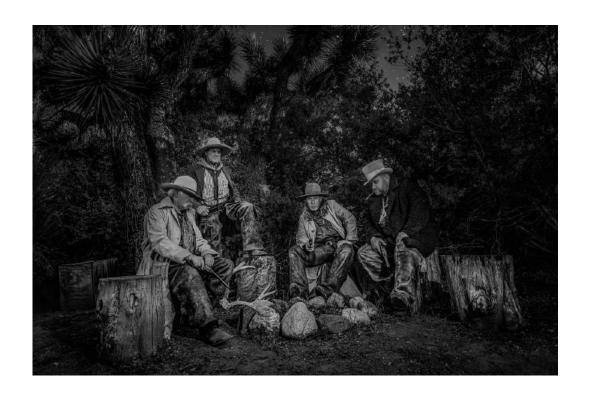

"CONTEMPLATING THE RANCH"

J.R. SCHNELZER, FPSA, EPSA (USA)

PID Mono General

"FISHERMENS COTTAGES"

J.R. SCHNELZER, FPSA, EPSA (USA)

PID Mono General

НМ

"JUNKYARD CAR"