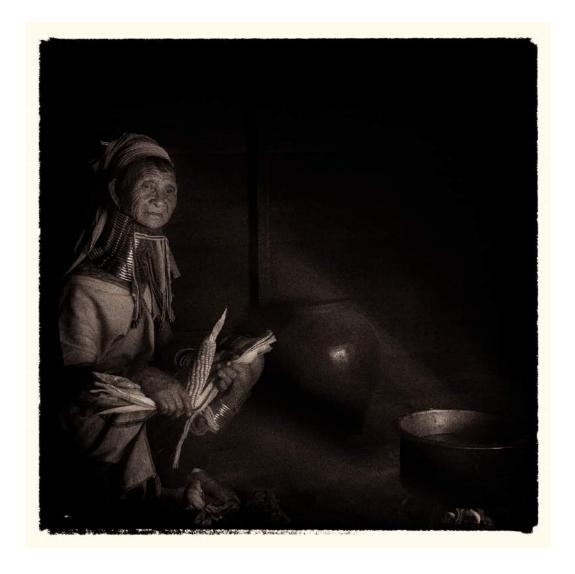

PID Mono Olden Times

HM

"PADAUNG KAYAN TRIBE WOMEN-MONO"

**DMITRY ARKHIPOV, EPSA (RUSSIAN FEDERATION)** 

PID Mono Olden Times

"THREE WHITE ROSES 3"

JOHN BEISHKE (USA)

PID Mono General