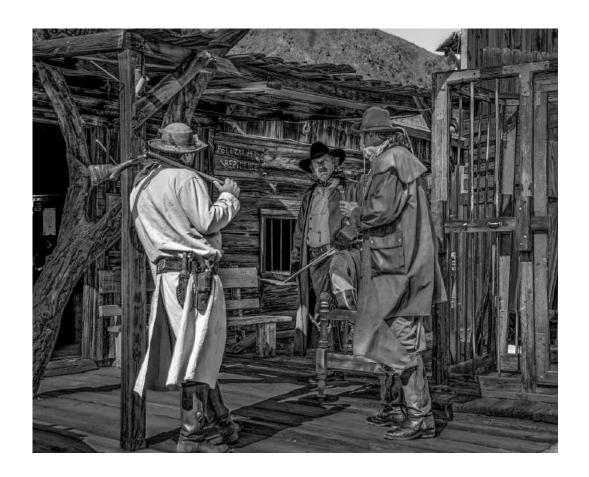

#### "REENACTORS THE BATTLE OF THE BULGE"

**CHRISTIAN KIEFFER (LUXEMBOURG)** 

PID Mono Olden Times

Judge's Choice

"THE BATTLE OF THE BULGE 1944"

**CHRISTIAN KIEFFER (LUXEMBOURG)** 

PID Mono Olden Times

"THE RECONNAISSANCE PATROL"