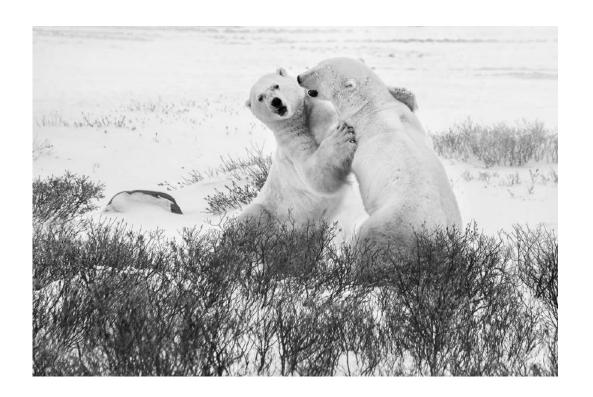

PID Mono General

"BRUSH AND BUCKET"

MARGARET BOIKE, APSA, MPSA (USA)

PID Mono Olden Times

"BACK FLIP"

CYRIL BOYD, EPSA (NORTHERN IRELAND)

PID Mono General

PSA Best of Show Gold

"FIERCE LOOK"

CYRIL BOYD, EPSA (NORTHERN IRELAND)

PID Mono General

S4C Bronze

"FLOWER GIRL"

CYRIL BOYD, EPSA (NORTHERN IRELAND)

PID Mono General

НМ