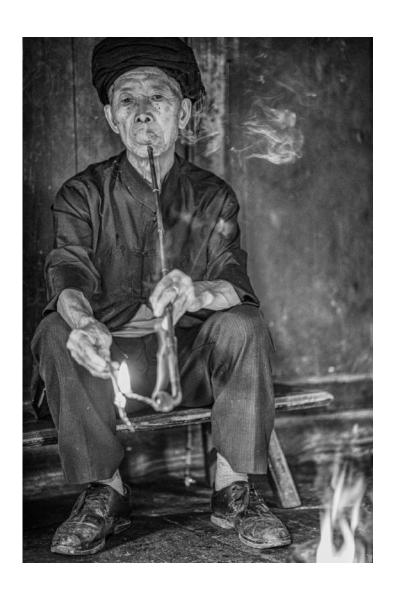

"SEKAR"

**HEINZ PEKS (GERMANY)** 

PID Mono General

"A TREE IN THE LAKE"

JIONGXIN PENG, PPSA (NEW ZEALAND)

PID Mono General

"AIR SHOW"

JIONGXIN PENG, PPSA (NEW ZEALAND)

PID Mono General

"MIAO OLD MAN"

JIONGXIN PENG, PPSA (NEW ZEALAND)

PID Mono General

"CHAPEL IN THE VINEYARD"

PETER RAMGE (GERMANY)

PID Mono General

"OLD FARMER"