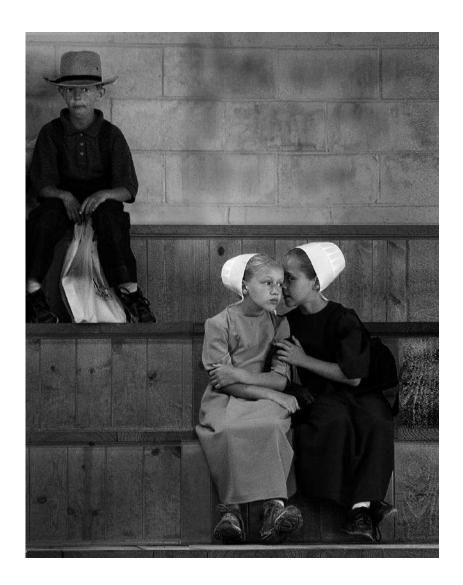

PID Mono General

Chair's Award - GPU

"TO BE NINE"

NORMA WARDEN (USA)

PID Mono General

"TWIN CONNECTION"

NORMA WARDEN (USA)

PID Mono General

"VICTORIAN DRESS"

NORMA WARDEN (USA)

PID Mono Olden Times

HM

"WAITING"

NORMA WARDEN (USA)

PID Mono General

"CIVIL WAR REPORTER"