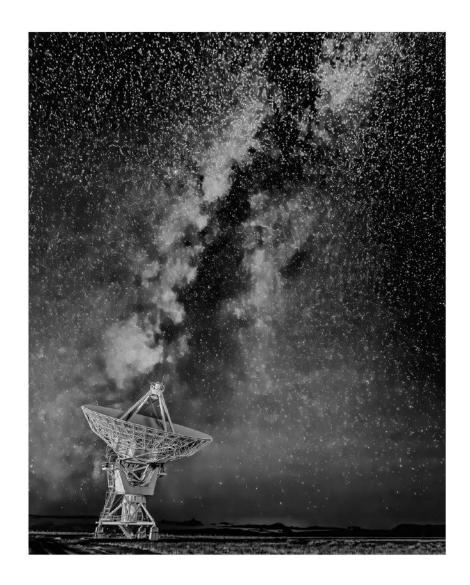

PID Mono Olden Times

"TOURING THE POPPY FIELDS"

**ROBERT CHRISTMAN (USA)** 

PID Mono Olden Times

"TRUCKERS RAINY DAY V"

**ROBERT CHRISTMAN (USA)** 

PID Mono General

"LISTENING TO THE MILKY WAY"