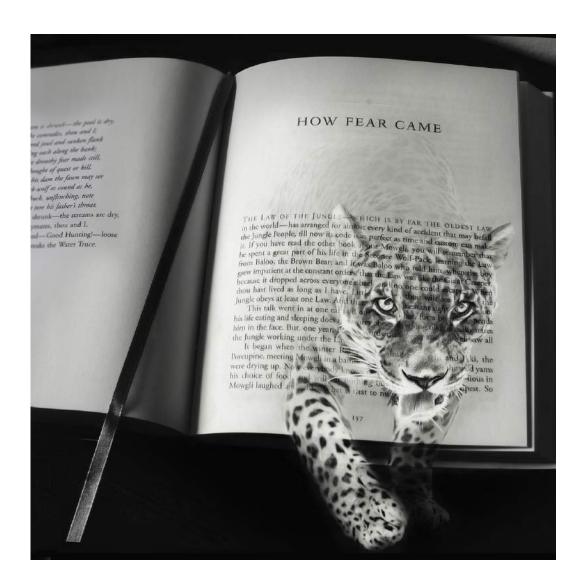

"MINNEAPOLIS STEAM TRACTOR"

KEN MURPHY, APSA, MPSA (USA)

PID Mono Olden Times

НМ

"TROPICO SNOWSTORM BW"

KATHRYN NEWMAN (USA)

PID Mono Olden Times

"HOW FEAR CAME"