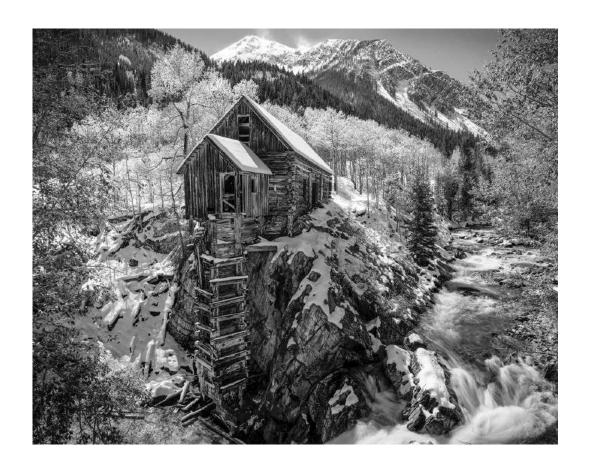

НМ

"RISING MOON"

J.R. SCHNELZER, FPSA, EPSA (USA)

PID Mono General

S4C Bronze

"THE OLD CRYSTAL MILL"

J.R. SCHNELZER, FPSA, EPSA (USA)

PID Mono Olden Times