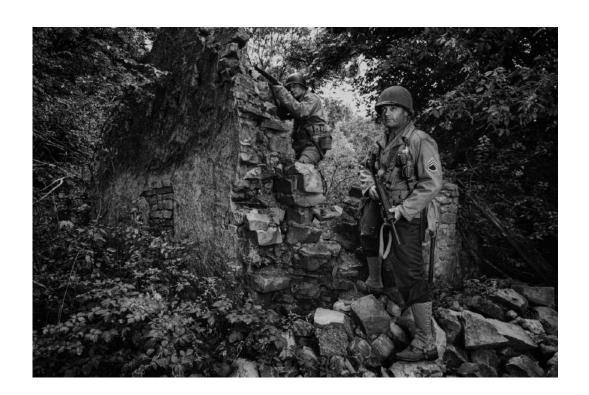

#### "REENACTORS THE BATTLE OF THE BULGE"

**CHRISTIAN KIEFFER (LUXEMBOURG)** 

PID Mono Olden Times

Judge's Choice

"THE BATTLE OF THE BULGE 1944"

**CHRISTIAN KIEFFER (LUXEMBOURG)** 

PID Mono Olden Times

"THE RECONNAISSANCE PATROL"

**CHRISTIAN KIEFFER (LUXEMBOURG)** 

PID Mono Olden Times

S4C Gold

"THE SECURITY POST"

**CHRISTIAN KIEFFER (LUXEMBOURG)** 

PID Mono Olden Times

"THEO 20"

**CHRISTIAN KIEFFER (LUXEMBOURG)** 