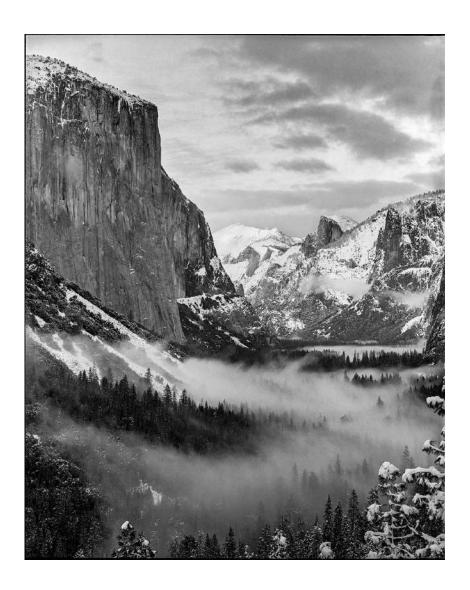

"READING WITH A LIGHT BULB"

REGIS RAMPNOUX, EPSA (FRANCE)

PID Mono General

"YOSEMITE SNOW"

MICHAEL REYBURN (USA)

PID Mono General