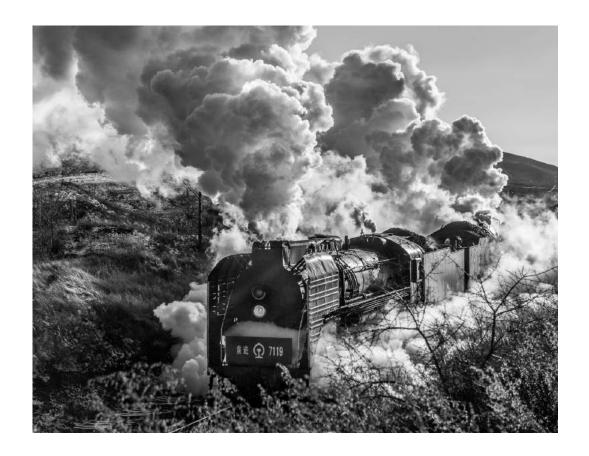

"COLUMBIA TRAIN IV"

JOHN WHITE (USA)

PID Mono General

"MILITARY COUPLE"

LARRY WHITE (USA)

PID Mono Olden Times

"ON THE MARCH"

LARRY WHITE (USA)