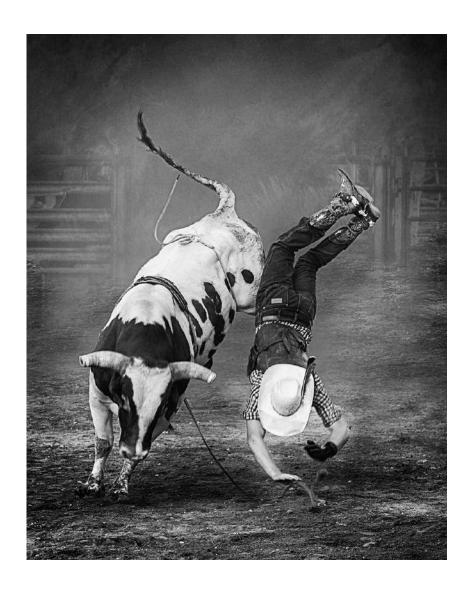

PID Mono General

"BULL RIDER 10 BW"

**RONALD WILSON, EPSA (USA)** 

PID Mono Olden Times

НМ

"BULL RIDER 6 BW"

**RONALD WILSON, EPSA (USA)** 

PID Mono General

"HORSE DRIVE 7 BW"

**RONALD WILSON, EPSA (USA)** 

PID Mono Olden Times

"SECRETS BW"

**RONALD WILSON, EPSA (USA)** 

PID Mono Olden Times

"WINDOW BLINDS BW"

**RONALD WILSON, EPSA (USA)** 