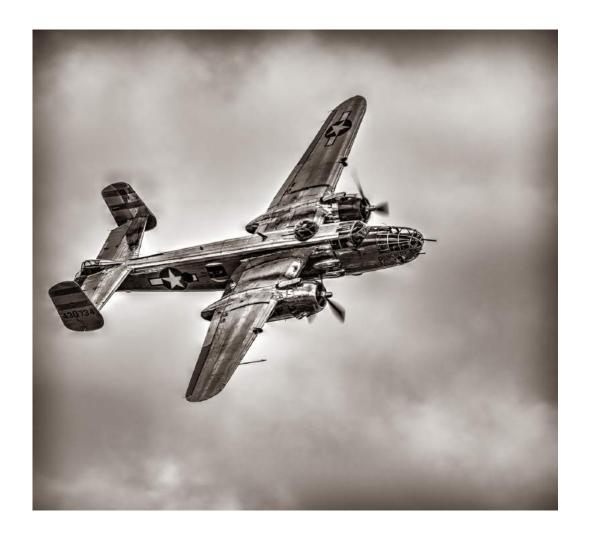

PID Mono Olden Times

"UPSTAIRS DOWNSTAIRS"

IAN ENGLISH (AUSTRALIA)

PID Mono Olden Times

"1910 HANRIOT FLYBY"

ALBERT FIGUCCIO (USA)

PID Mono Olden Times

"PANCHITO IN THE SKY"