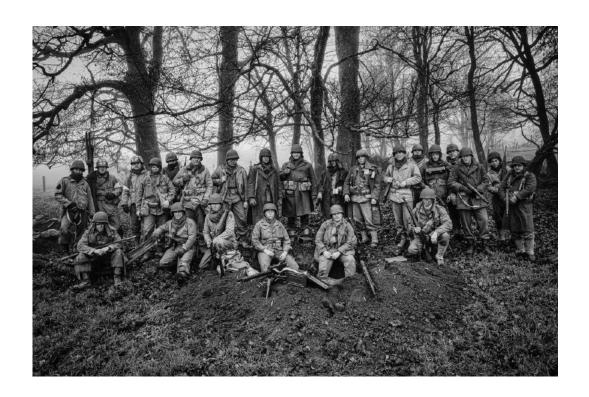

PID Mono Olden Times

PSA Best of Show Gold

"PARATROOPER READY"

LARRY WHITE (USA)

PID Mono Olden Times

"SCOTTY'S CASTLE STAIRCASE"

LARRY WHITE (USA)

PID Mono General