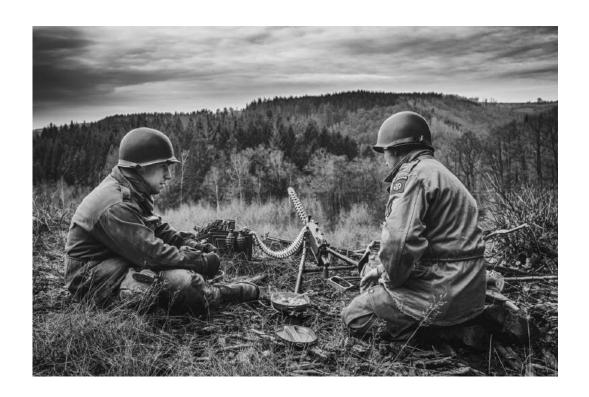

"COLUMBIA TRAIN IV"

JOHN WHITE (USA)

PID Mono General

"MILITARY COUPLE"

LARRY WHITE (USA)

PID Mono Olden Times

"ON THE MARCH"

LARRY WHITE (USA)

PID Mono Olden Times

PSA Best of Show Gold

"PARATROOPER READY"

LARRY WHITE (USA)

PID Mono Olden Times

"SCOTTY'S CASTLE STAIRCASE"

LARRY WHITE (USA)

PID Mono General