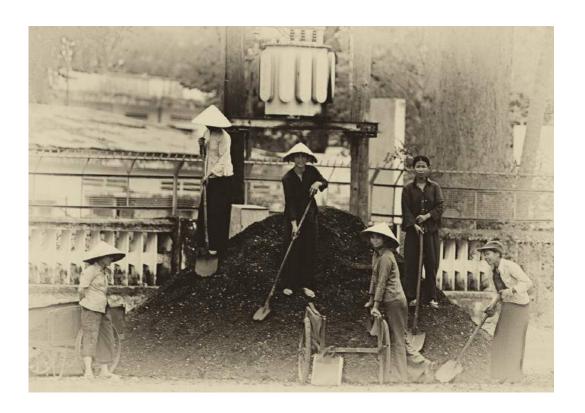

en Times



"BALD EAGLE"

DONALD DEDONATO, EPSA (USA)

PID Mono General



"FEARLESS GREAT HORNED OWL"

DONALD DEDONATO, EPSA (USA)

PID Mono General



S4C Silver

"READY FOR FLIGHT"

DONALD DEDONATO, EPSA (USA)

PID Mono General



"STORM OVER CHICAGO"

DONALD DEDONATO, EPSA (USA)

PID Mono General



"TELEGRAPH OFFICE"

DONALD DEDONATO, EPSA (USA)

PID Mono Olden Times



"UNION SOLDIER"

DONALD DEDONATO, EPSA (USA)

PID Mono Olden Times



Judge's Choice

"BACK HOME"

VINCENZO DI PANFILO (ITALY)

PID Mono Olden Times



"DA NANG"

VINCENZO DI PANFILO (ITALY)

PID Mono Olden Times



"MIO FRATELLO"

VINCENZO DI PANFILO (ITALY)

PID Mono General



"OCCHI"

VINCENZO DI PANFILO (ITALY)

PID Mono General



S4C Bronze

"THE OLDER SISTER"

VINCENZO DI PANFILO (ITALY)

PID Mono Olden Times



"WOMEN AT WORK"

VINCENZO DI PANFILO (ITALY)

PID Mono Olden Times



"DAYS GONE BY"

TERRY DICKERSON, PPSA (USA)

PID Mono Olden Times



"DESPERADOES"

TERRY DICKERSON, PPSA (USA)

PID Mono Olden Times



"ANTICIPATION"

**DIANNE ENGLISH, PPSA (AUSTRALIA)** 

PID Mono General



"PETE"

#### **DIANNE ENGLISH, PPSA (AUSTRALIA)**

PID Mono General



"TIGHT SQUEEZE"

**DIANNE ENGLISH, PPSA (AUSTRALIA)** 

PID Mono General



"EMMA 3"

IAN ENGLISH (AUSTRALIA)

PID Mono General



"HE WILL BE HOME SOON"

IAN ENGLISH (AUSTRALIA)

PID Mono Olden Times



"HOME ALONE"

IAN ENGLISH (AUSTRALIA)

PID Mono Olden Times



"THE PHONE CALL"

IAN ENGLISH (AUSTRALIA)

PID Mono Olden Times



"UPSTAIRS DOWNSTAIRS"

IAN ENGLISH (AUSTRALIA)

PID Mono Olden Times



"1910 HANRIOT FLYBY"

ALBERT FIGUCCIO (