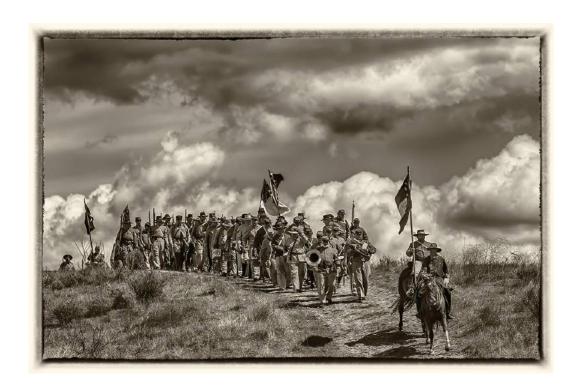

"COLUMBIA TRAIN IV"

JOHN WHITE (USA)

PID Mono General

"MILITARY COUPLE"

LARRY WHITE (USA)

PID Mono Olden Times

"ON THE MARCH"

LARRY WHITE (USA)

PID Mono Olden Times

PSA Best of Show Gold

"PARATROOPER READY"

LARRY WHITE (USA)

PID Mono Olden Times

"SCOTTY'S CASTLE STAIRCASE"

LARRY WHITE (USA)

PID Mono General