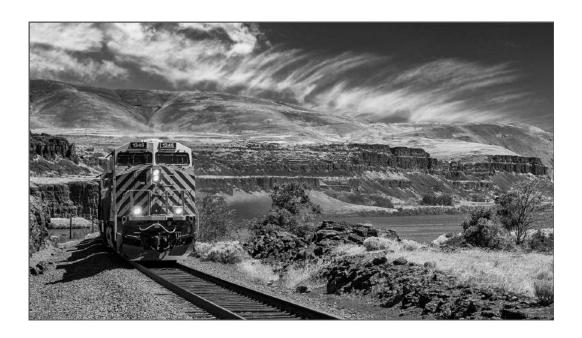

"COLUMBIA TRAIN IV"

JOHN WHITE (USA)

PID Mono General

"MILITARY COUPLE"

LARRY WHITE (USA)

PID Mono Olden Times

"ON THE MARCH"

LARRY WHITE (USA)