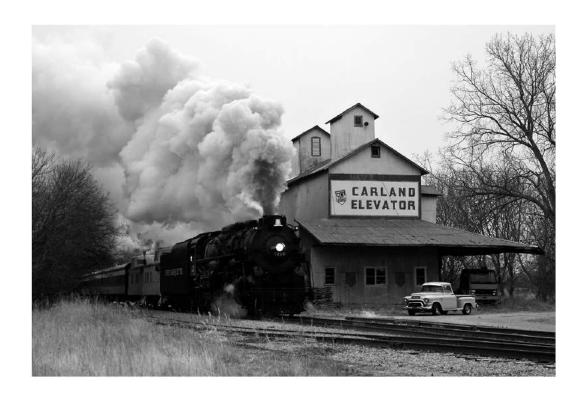

ISTIAN KIEFFER (LUXEMBOURG)** 

PID Mono Olden Times



"THE RECONNAISSANCE PATROL"

**CHRISTIAN KIEFFER (LUXEMBOURG)** 

PID Mono Olden Times



S4C Gold

"THE SECURITY POST"

**CHRISTIAN KIEFFER (LUXEMBOURG)** 

PID Mono Olden Times



"THEO 20"

**CHRISTIAN KIEFFER (LUXEMBOURG)** 

PID Mono General



"CHOO CHOO"

FRANCIS KING, GMPSA (CANADA)

PID Mono Olden Times



"KAZAK CAMEL RACE 103"

FRANCIS KING, GMPSA (CANADA)

PID Mono General



"SCARED"

FRANCIS KING, GMPSA (CANADA)

PID Mono General



"SUMMER FUN 102"

FRANCIS KING, GMPSA (CANADA)

PID Mono General



"BREB LADIES"

**VALERIE KLEINDIENST (AUSTRALIA)** 

PID Mono Olden Times



"TEL AVIV BUSKER"

**VALERIE KLEINDIENST (AUSTRALIA)** 

PID Mono General



HM

"ONE LAST SMOKE"

**IRENE KRAMER, EPSA (USA)** 

PID Mono General



#### "PERE MARQUETTE AT CARLAND"

**IRENE KRAMER, EPSA (USA)** 

PID Mono Olden Times



### "TOTALLY FOCUSED BARN OWL"

**IRENE KRAMER, EPSA (USA)** 

PID Mono General



"NONNIE 15"

PHILLIP KWAN, GMPSA/G, GPSA (CANADA)

PID Mono General



"OLD TYME BATTER"

DEE LANGEVIN, MPSA2 (USA)

PID Mono Olden Times



"SMOKING WOMAN"

**ROBIN LUO (CANADA)** 

PID Mono General



"CEECEE WEARING CHAIN"

JAMES MAHONEY, APSA, EPSA (USA)

PID Mono General



"KEANNA ON THE PHONE"

JAMES MAHONEY, APSA, EPSA (USA)

PID Mono General



"LIVIA IN SEPIA"

JAMES MAHONEY, APSA, EPSA (USA)

PID Mono General



"PENETRATING GAZE"

LUC MAIRESSE, EPSA, SPSA (BELGIUM)

PID Mono General



"SURVEY"

LUC MAIRESSE, EPSA, SPSA (BELGIUM)

PID Mono General



"TEARS OF FEAR"

LUC MAIRESSE, EPSA, SPSA (BELGIUM)

PID