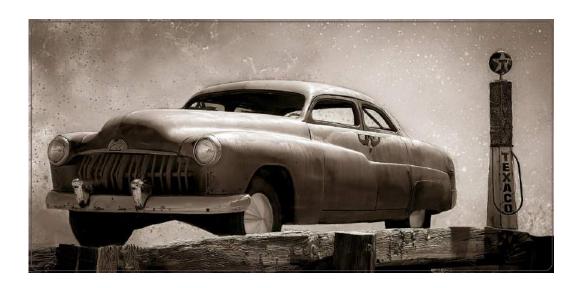

#### "MONUMENT VALLEY FROM ARTIST POINT"

**DAVID WILKINS (USA)** 

PID Mono General

"OLD CAR AT BODIE"

**DAVID WILKINS (USA)** 

PID Mono Olden Times

"PENWYLLT, SWANSEA VALLEY"

**TERRY WILLIAMS (WALES)** 