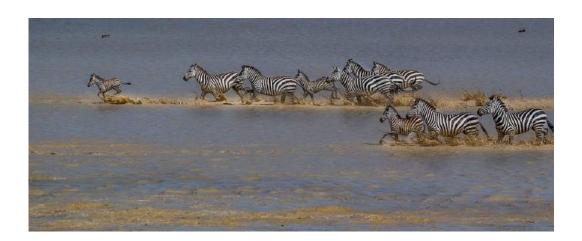

#### "WOODPECKER FEEDS 2"

WOLFGANG SCHWEDEN, GMPSA/S (GERMANY)

Nature Wildlife

"FIGHTING ZEBRAS 3"

PETER SCIFRES, GPSA (USA)

Nature General

"MOM AND THREE CUBS"

PETER SCIFRES, GPSA (USA)

Nature General

НМ

"CAUGHT 9"

YANRU SHEN (CHINA)

Nature General

"FROLICKING 3"

YANRU SHEN (CHINA)

Nature Wildlife