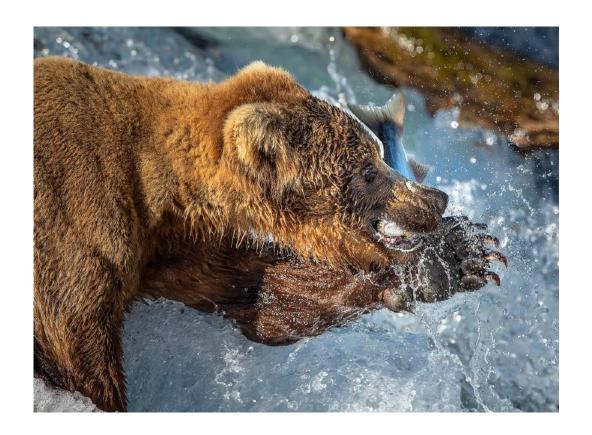

Nature General

"BEAR HUG"

TOM SAVAGE, APSA, MPSA2 (USA)

Nature General

S4C Gold

"GRIZZLY CATCHES A CHUM"

TOM SAVAGE, APSA, MPSA2 (USA)

Nature Wildlife