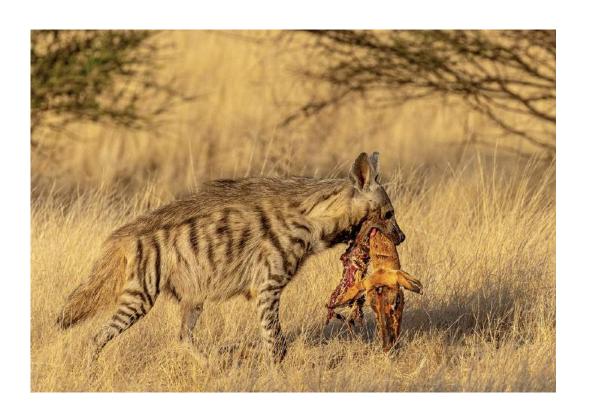

Have look on the site: www.gpuphoto.com

PSA: 2020-5408 GPU: L200124-M1G:

General Chair: Stuart Lynn, HonPSA, QPSA, HonS4C, DFS4C Vice Chair: Diane Racey, FPSA, GMPSA, HonS4C, DFS4C

JUDGE'S CHOICE

CHARLES STRICKER (USA): "HYENA CARRIES HIDE 3404"

**CHARLES STRICKER (USA)** 

Nature General

"HUMMINGBIRD CLEANS TONGUE 1965"

**CHARLES STRICKER (USA)** 

Nature General

Judge's Choice

"HYENA CARRIES HIDE 3404"

**CHARLES STRICKER (USA)** 