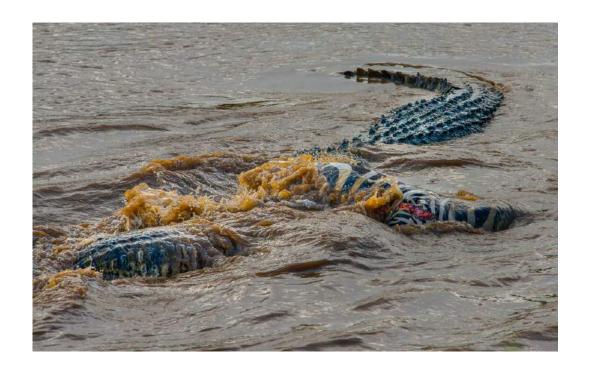

#### "BALD EAGLES FIGHTING FOR FOOD"

FRANCIS KING, GMPSA (CANADA)

Nature Wildlife

Judge's Choice

"CROCS ATTACKING ZEBRA"

FRANCIS KING, GMPSA (CANADA)

Nature Wildlife