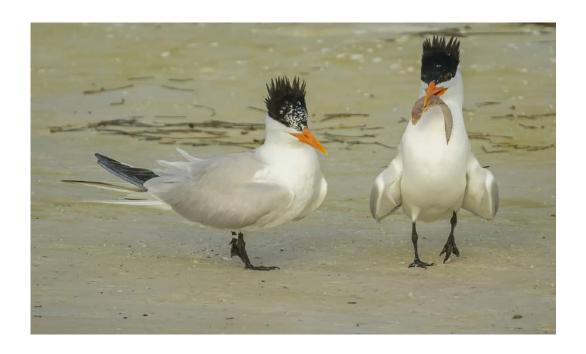

#### "WESTERN GREBES RUSHING-07"

PAUL SPEAKER, PPSA (USA)

Nature Wildlife

"BROWN BEAR NURSES TWINS 0124"

**CHARLES STRICKER (USA)** 

Nature Wildlife

Judge's Choice

"GULLS CIRCLE FOR FOOD 0928"