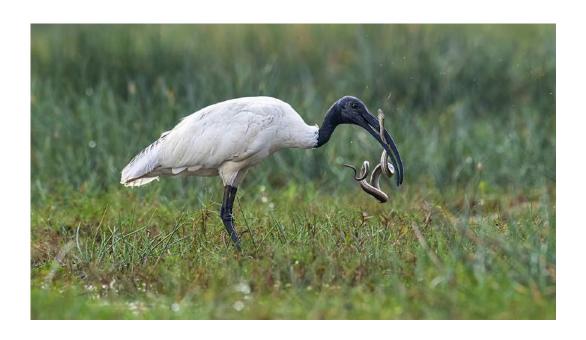

#### **SECTION 2 - NATURE: WILDLIFE**

| PSA BEST OF SHOW GOLD                                  |     |
|--------------------------------------------------------|-----|
| BETTY CHAN (CANADA): "HYENAS FEASTING"                 | 23  |
| S4C GOLD                                               |     |
| TOM SAVAGE (USA): "GRIZZLY CATCHES A CHUM"             | 162 |
| S4C SILVER                                             |     |
| BETTY CHAN (CANADA): "ARCTIC FOX FIGHTING"             | 20  |
| S4C SILVER                                             |     |
| MARY CROUCH (USA): "ATTACKING THE KING"                | 37  |
| S4C BRONZE                                             |     |
| NAN CARDER (USA): "KIT FOX 7093"                       | 18  |
| S4C BRONZE                                             |     |
| GUEK CHENG LIM (MALAYSIA): "PINK 2"                    | 121 |
| S4C BRONZE                                             |     |
| BARUN SINHA (INDIA): "CHEETAH ATTACK"                  | 174 |
| JUDGE'S CHOICE                                         |     |
| KOSHY JOHNSON (ENGLAND): "BLACK HEADED IBIS AND SNAKE" | 99  |
| JUDGE'S CHOICE                                         |     |
| FRANCIS KING (CANADA): "CROCS ATTACKING ZEBRA"         | 106 |
| JUDGE'S CHOICE                                         |     |
| STEVE SMITH (CANADA): "TANGLED UP"                     | 179 |

"BLACK HEADED IBIS AND SNAKE"

KOSHY JOHNSON (ENGLAND)

Nature Wildlife

"GANNET WITH VEGETATION"

**KOSHY JOHNSON (ENGLAND)** 

Nature General

НМ

"LIONESS KILLING WILDEBEEST"