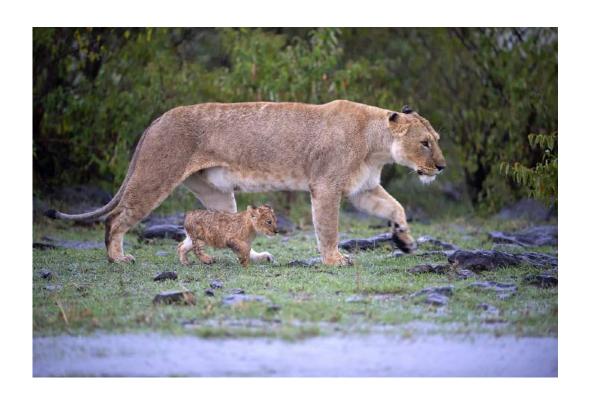

KOSHY JOHNSON (ENGLAND)

Nature Wildlife

"LIONESS WALKING WITH CUB"

**KOSHY JOHNSON (ENGLAND)** 

Nature Wildlife

"WET LION AND CUB"

**KOSHY JOHNSON (ENGLAND)** 

Nature General