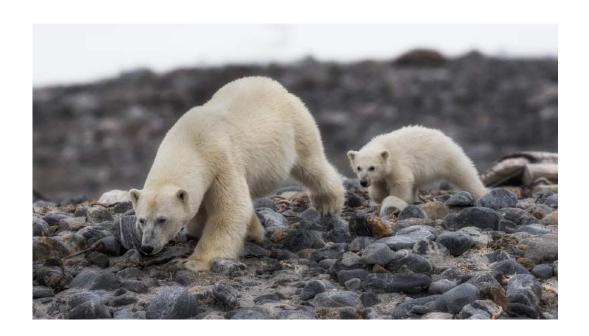

#### "POLAR BEAR FAMILY 7"

#### **DMITRY ARKHIPOV, EPSA (RUSSIAN FEDERATION)**

Nature General

"POLAR BEAUTY 3"

DMITRY ARKHIPOV, EPSA (RUSSIAN FEDERATION)

Nature Wildlife

S4C Bronze

"ELEPHANT SEALS 8863"

NAN CARDER, FPSA, GMPSA (USA)