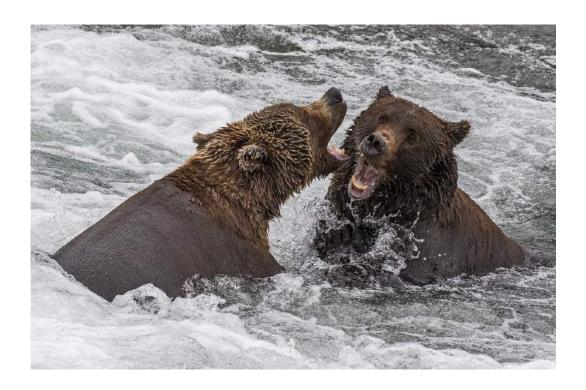

#### "TEETH BARED IN BROOKS RIVER"

GERALD H EMMERICH JR, HONFPSA, GMPSA/B (USA)

Nature Wildlife

S4C Bronze

"WAITING FOR A KING"

GERALD H EMMERICH JR, HONFPSA, GMPSA/B (USA)

Nature General

НМ