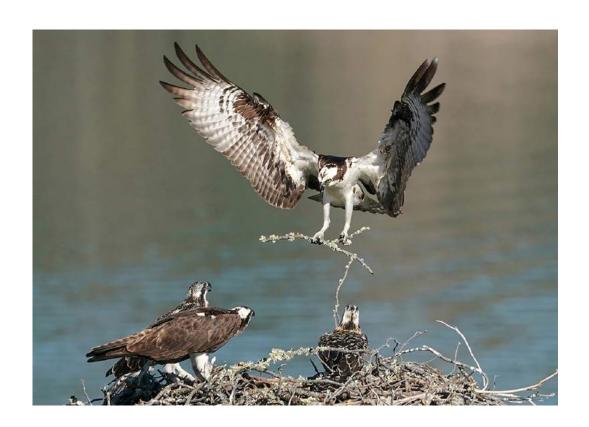

Nature General

"TWO OSPREY ON THE NEST"

**CHRISTINE WILKINS (USA)** 

Nature General

"TO BE ALERT"

YUET YEE WONG, PPSA (HONG KONG)

Nature General