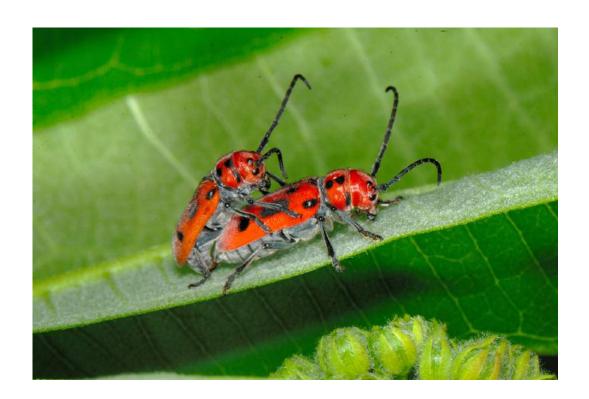

#### "RED MILKWEED BEETLES MATING 56"

LARRY MOYER (USA)

Nature General

"COOT FEEDING YOUNG"

KEN MURPHY, APSA, MPSA (USA)

Nature Wildlife

"LAVENDER BEE"

KATHRYN NEWMAN (USA)