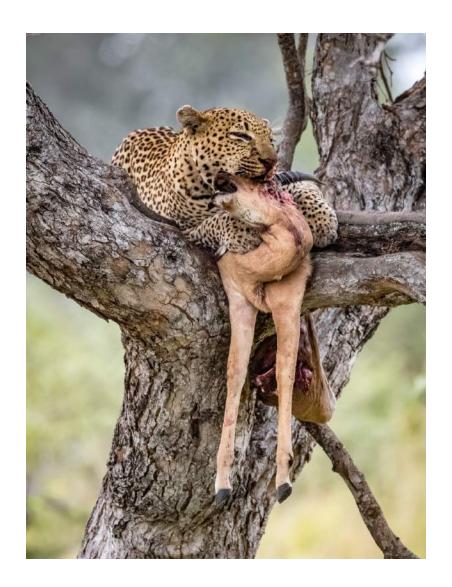

"FISH SPEARED BY HERON"

CRAIG PARKER, MPSA, BPSA (AUSTRALIA)

Nature General

"GREY HERON WITH FROG"

CRAIG PARKER, MPSA, BPSA (AUSTRALIA)

Nature Wildlife

HM

"LEOPARD MUNCHING ON IMPALA"