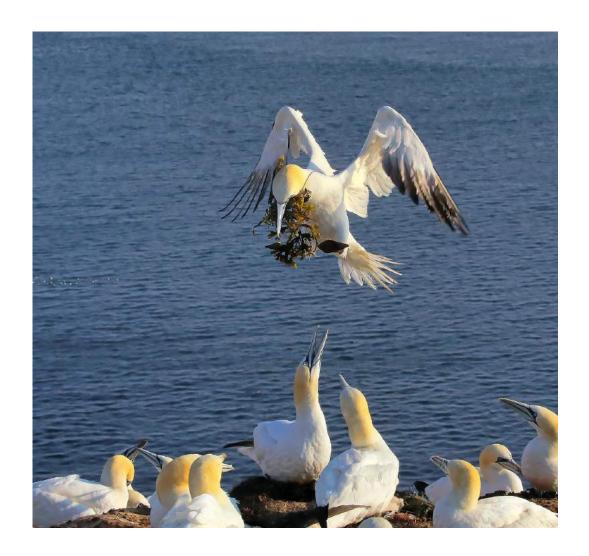

### "GENTOO PARENTAL AFFECTION"

**CHRISTINE WILKINS (USA)** 

Nature General

"NORTHERN GANNETS NESTING"

**CHRISTINE WILKINS (USA)** 

Nature General

"PELICAN TAKEOFF"

**CHRISTINE WILKINS (USA)** 