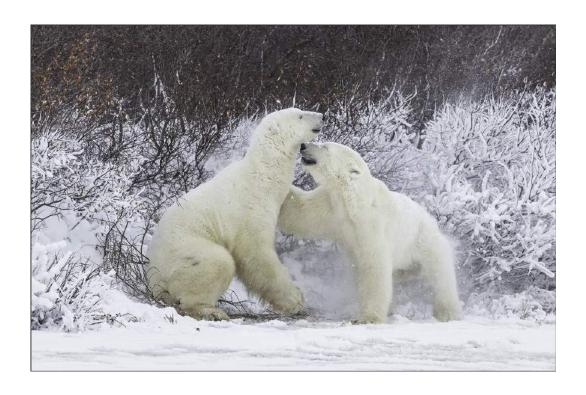

"POLAR BEARS AT CARCASS 47"

PHILLIP KWAN, GMPSA/G, GPSA (CANADA)

Nature General

"POLAR HUG 42"

PHILLIP KWAN, GMPSA/G, GPSA (CANADA)

Nature Wildlife

"TERN RETURN 96"

PHILLIP KWAN, GMPSA/G, GPSA (CANADA)