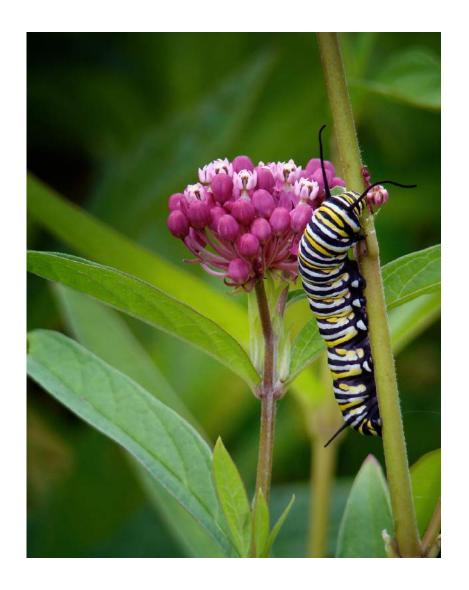

Nature Wildlife

"FOR COZY NEST 1"

NGOCAN TO (USA)

Nature General

"SEARCHING FOR FISH 2"

NGOCAN TO (USA)

Nature General

"CHARLOTTE RHOADES CATERPILLAR"

CAROLYN TODD, QPSA (USA)

Nature General

"OLD FAITHFUL GEYSER YELLOWSTONE"

JAMES WAT (USA)

Nature General