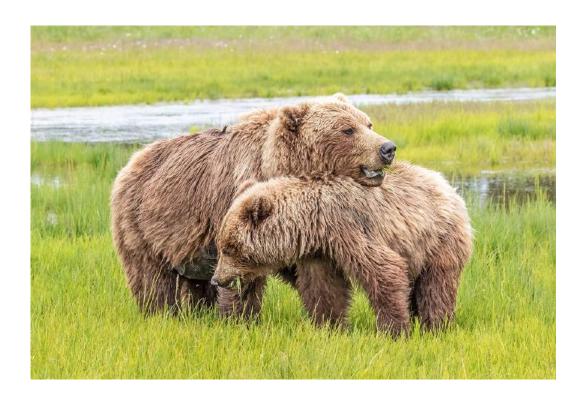

"MYCENA PARSONSIAE 6"

**ELIZABETH PASSUELLO, EPSA (NEW ZEALAND)** 

Nature General

"FAMILIE FUCHS"

**HEINZ PEKS (GERMANY)** 

Nature Wildlife

НМ

"BEAR SNUGGLE"

**CHRISTINE PENCE (USA)** 

Nature Wildlife