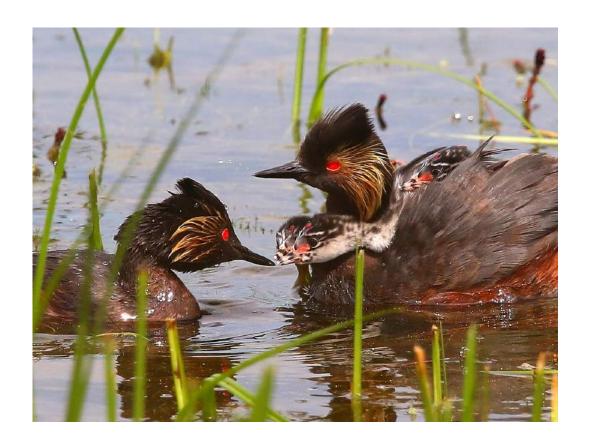

"CLOSE INSPECTION"

IAN ENGLISH (AUSTRALIA)

Nature General

"BABY SLOTH"

CHARLOTTE FARLOW, PPSA (USA)

Nature General

"GREBE ENTERS NEST"

JERRY FENWICK, EPSA (USA)

Nature General

S4C Gold - Best Parent-Offspring Interaction

"GREBE OFFERING CHICK FEATHER 2"

**JERRY FENWICK, EPSA (USA)** 

Nature General

НМ

"GREBE RUSH ENDS 2"

JERRY FENWICK, EPSA (USA)