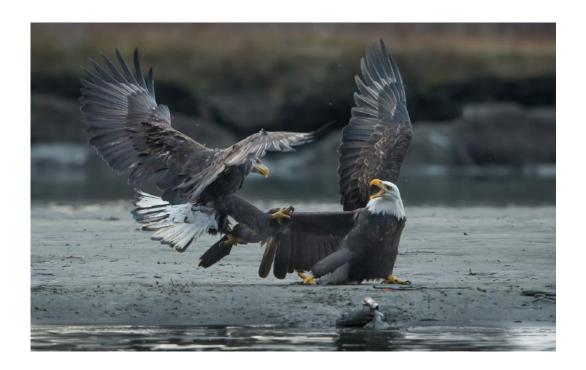

#### "BALD EAGLES FIGHTING FOR FOOD"

FRANCIS KING, GMPSA (CANADA)

Nature Wildlife

Judge's Choice

"CROCS ATTACKING ZEBRA"

FRANCIS KING, GMPSA (CANADA)

Nature Wildlife