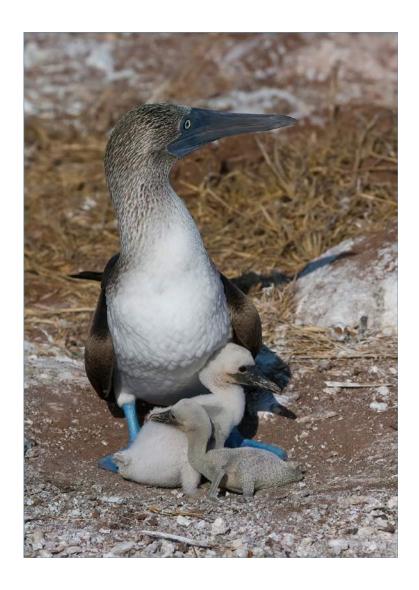

#### "ADORING MOM-BLUE FOOTED BOOBIES"

**ERIK ROSENGREN, FPSA, PPSA (USA)** 

Nature Wildlife