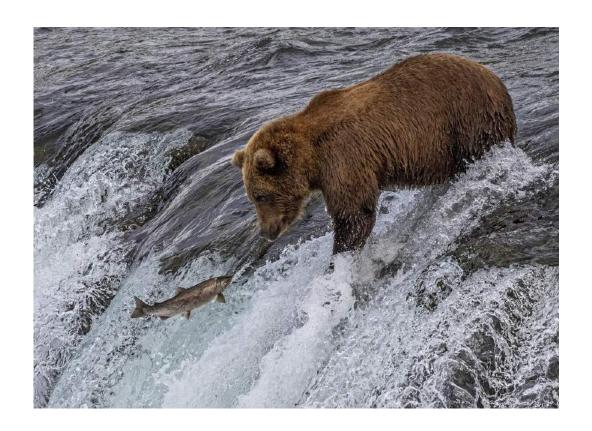

Nature General

"BEAR HUG"

TOM SAVAGE, APSA, MPSA2 (USA)

Nature General

S4C Gold

"GRIZZLY CATCHES A CHUM"

TOM SAVAGE, APSA, MPSA2 (USA)

Nature Wildlife