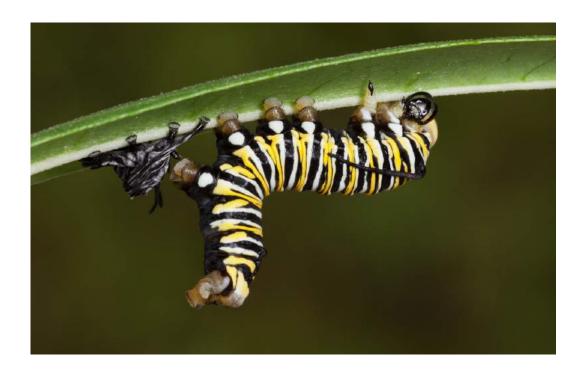

Nature Wildlife

"FOR COZY NEST 1"

NGOCAN TO (USA)

Nature General

"SEARCHING FOR FISH 2"

NGOCAN TO (USA)

Nature General

"CHARLOTTE RHOADES CATERPILLAR"