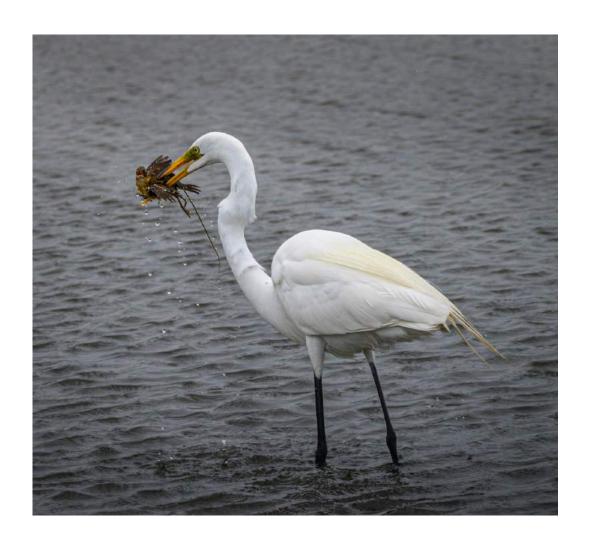

"FISH SPEARED BY HERON"

CRAIG PARKER, MPSA, BPSA (AUSTRALIA)

Nature General

"GREY HERON WITH FROG"

CRAIG PARKER, MPSA, BPSA (AUSTRALIA)

Nature Wildlife

HM

"LEOPARD MUNCHING ON IMPALA"