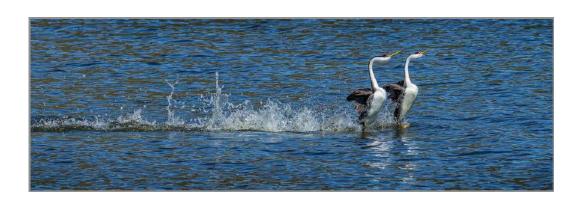

#### "WESTERN GREBES RUSHING-07"

PAUL SPEAKER, PPSA (USA)

Nature Wildlife

"BROWN BEAR NURSES TWINS 0124"

**CHARLES STRICKER (USA)** 

Nature Wildlife

Judge's Choice

"GULLS CIRCLE FOR FOOD 0928"