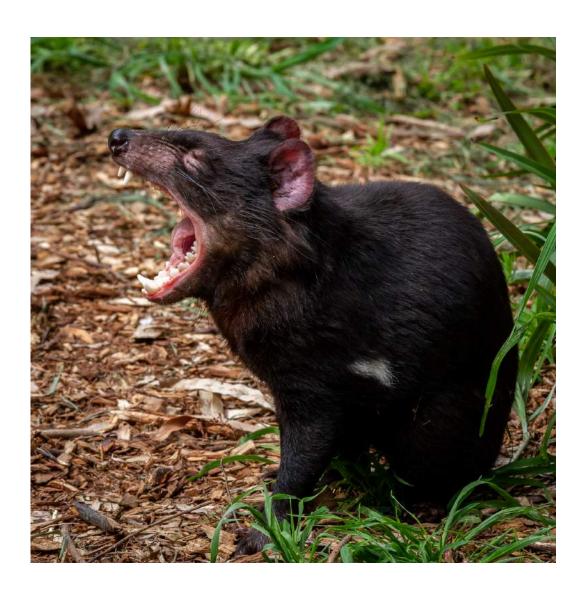

"YAWN"

#### STEPHEN EDMONDS (AUSTRALIA)

Nature General

"CONTESTANTS ON THE TUNDRA"

GERALD H EMMERICH JR, HONFPSA, GMPSA/B (USA)

Nature General