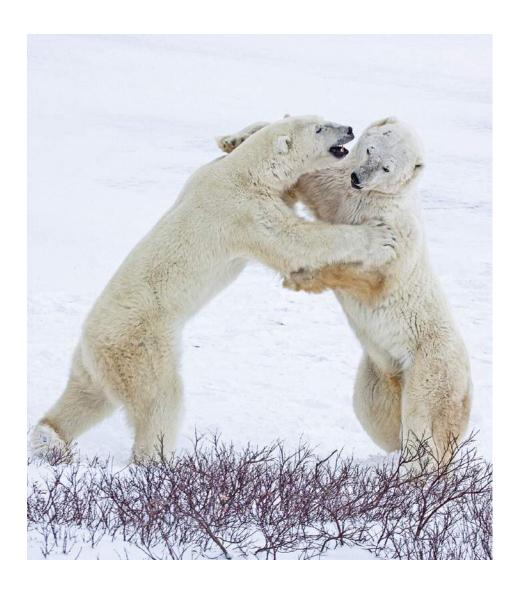

"POLAR BEARS AT CARCASS 47"

PHILLIP KWAN, GMPSA/G, GPSA (CANADA)

Nature General

"POLAR HUG 42"

PHILLIP KWAN, GMPSA/G, GPSA (CANADA)

Nature Wildlife

"TERN RETURN 96"

PHILLIP KWAN, GMPSA/G, GPSA (CANADA)