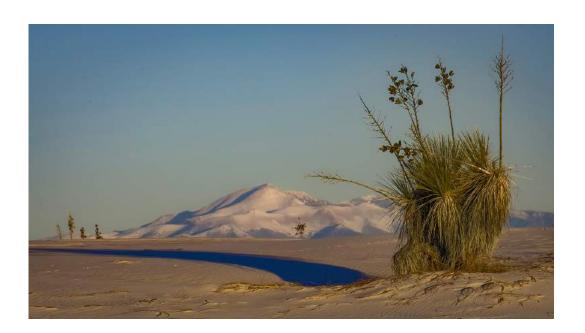

#### "WHATS THAT MOM-BLACK SKIMMERS"

ERIK ROSENGREN, FPSA, PPSA (USA)

Nature General

"WHITE SANDS VISTA"

**ERIK ROSENGREN, FPSA, PPSA (USA)** 

Nature General

"CRAB WITH FOOD"

MARIAN SANDBOTHE (USA)