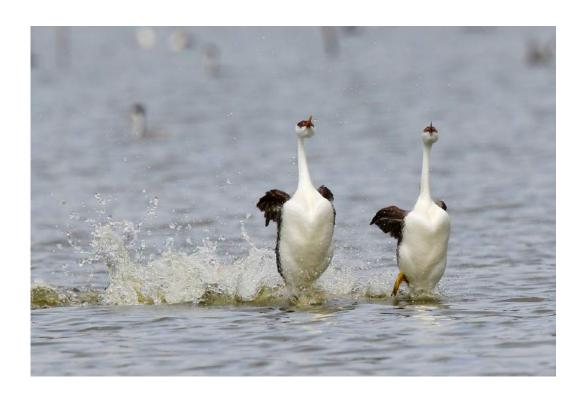

#### "WESTERN GREBES RUSHING-07"

PAUL SPEAKER, PPSA (USA)

Nature Wildlife

"BROWN BEAR NURSES TWINS 0124"

**CHARLES STRICKER (USA)** 

Nature Wildlife

Judge's Choice

"GULLS CIRCLE FOR FOOD 0928"