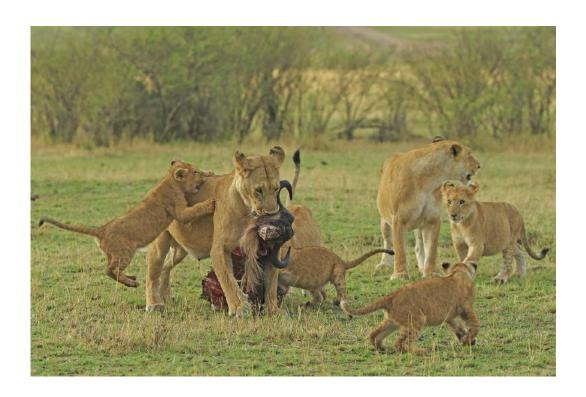

Nature General

"GENTOO PENGUINS FAMILY"

**BETTY CHAN (CANADA)** 

Nature General

PSA Best of Show Gold

"HYENAS FEASTING"

**BETTY CHAN (CANADA)** 

Nature Wildlife