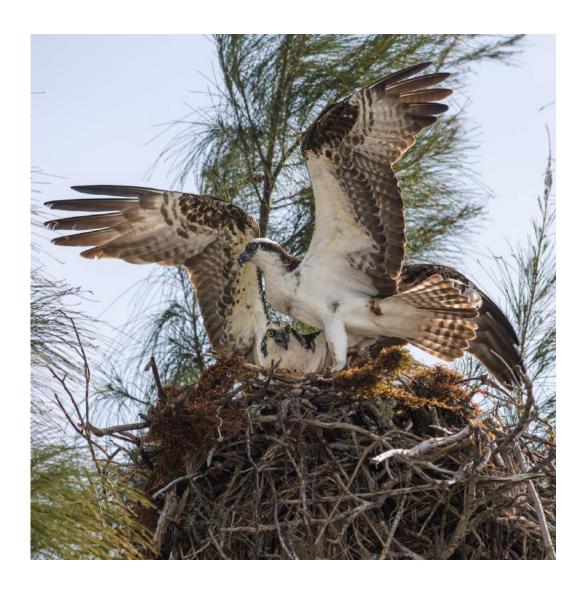

Nature General

"TWO OSPREY ON THE NEST"

**CHRISTINE WILKINS (USA)** 

Nature General

"TO BE ALERT"

YUET YEE WONG, PPSA (HONG KONG)

Nature General