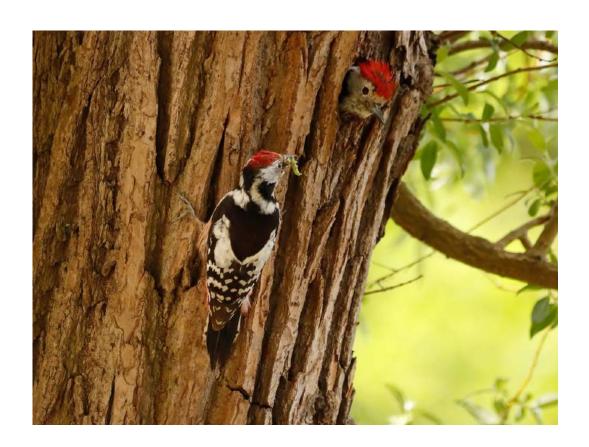

#### "WOODPECKER FEEDS 2"

WOLFGANG SCHWEDEN, GMPSA/S (GERMANY)

Nature Wildlife

"FIGHTING ZEBRAS 3"

PETER SCIFRES, GPSA (USA)

Nature General

"MOM AND THREE CUBS"

PETER SCIFRES, GPSA (USA)