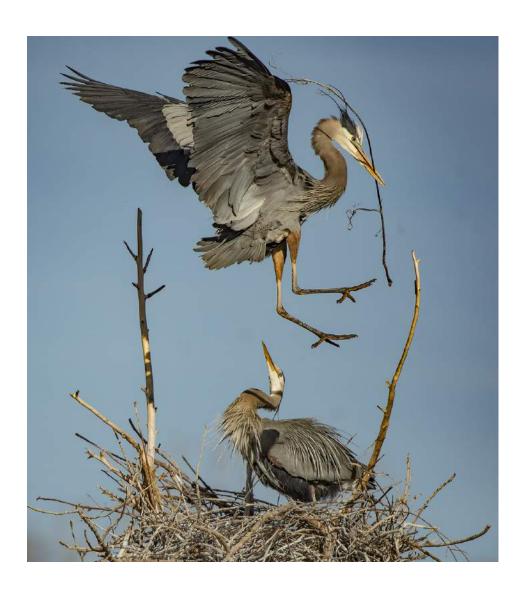

HM

"HERON WITH NESTING MATERIAL"

J.R. SCHNELZER, FPSA, EPSA (USA)

Nature Wildlife

"LONG NOSE BAT DRINKING"

J.R. SCHNELZER, FPSA, EPSA (USA)

Nature Wildlife