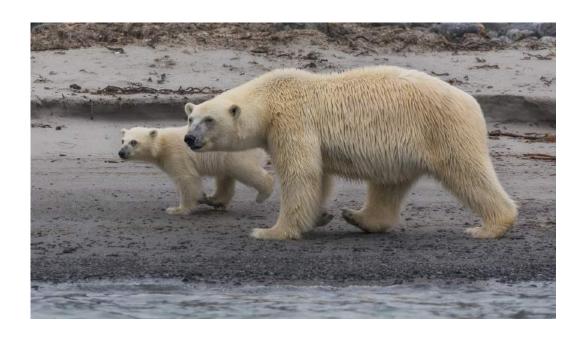

#### "POLAR BEAR FAMILY 3"

**DMITRY ARKHIPOV, EPSA (RUSSIAN FEDERATION)** 

Nature Wildlife