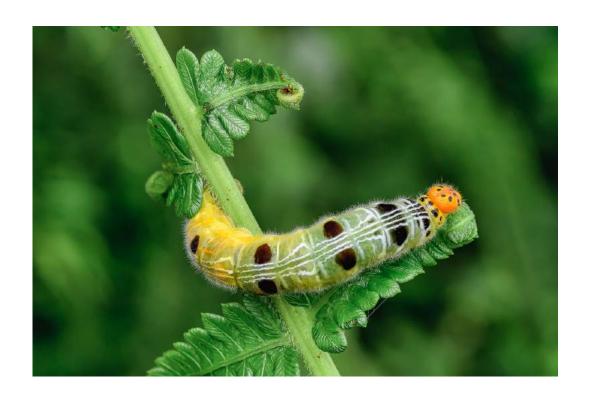

Nature Wildlife

"FOR COZY NEST 1"

NGOCAN TO (USA)

Nature General

"SEARCHING FOR FISH 2"

NGOCAN TO (USA)

Nature General

"CHARLOTTE RHOADES CATERPILLAR"

CAROLYN TODD, QPSA (USA)

Nature General

"OLD FAITHFUL GEYSER YELLOWSTONE"

JAMES WAT (USA)

Nature General