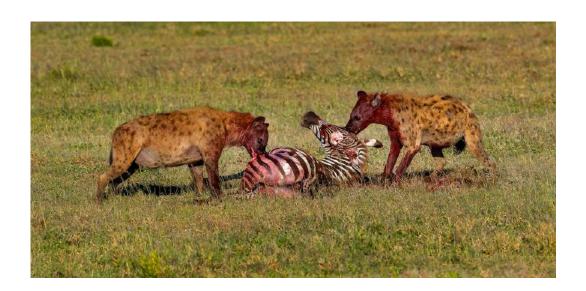

Have look on the site: www.gpuphoto.com

PSA: 2020-5408 GPU: L200124-M1G:

General Chair: Stuart Lynn, HonPSA, QPSA, HonS4C, DFS4C Vice Chair: Diane Racey, FPSA, GMPSA, HonS4C, DFS4C

JUDGE'S CHOICE

CHARLES STRICKER (USA): "HYENA CARRIES HIDE 3404"

**CHARLES STRICKER (USA)** 

Nature General

"HUMMINGBIRD CLEANS TONGUE 1965"

**CHARLES STRICKER (USA)** 

Nature General

Judge's Choice

"HYENA CARRIES HIDE 3404"

**CHARLES STRICKER (USA)** 