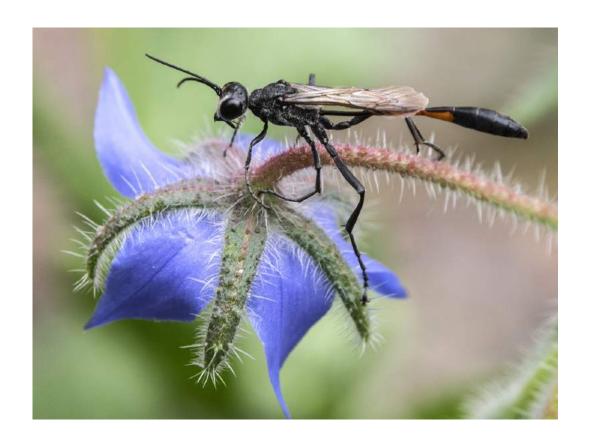

Nature General

"WASP ON BORAGE"

BARBARA KUEBLER, APSA, MPSA (USA)

Nature Wildlife

"AURORA 25"

PHILLIP KWAN, GMPSA/G, GPSA (CANADA)

Nature General

HM