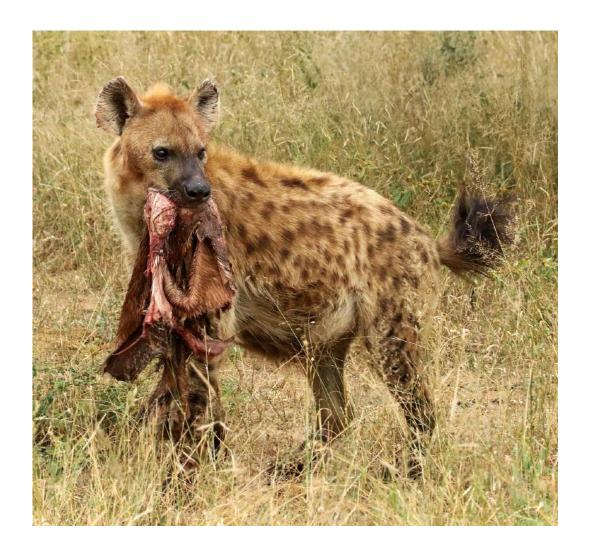

Have look on the site: www.gpuphoto.com

PSA: 2020-5408 GPU: L200124-M1G:

General Chair: Stuart Lynn, HonPSA, QPSA, HonS4C, DFS4C Vice Chair: Diane Racey, FPSA, GMPSA, HonS4C, DFS4C

JUDGE'S CHOICE

CHARLES STRICKER (USA): "HYENA CARRIES HIDE 3404"