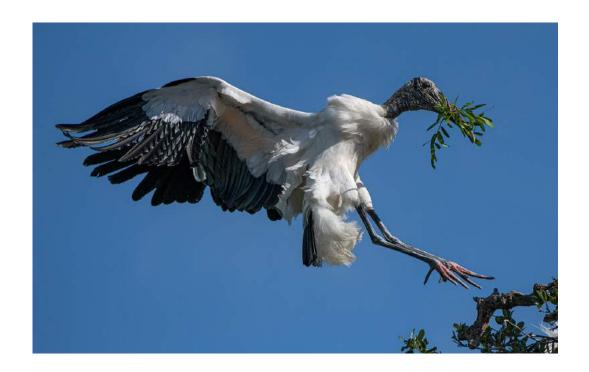

Nature Wildlife

"PLACING THE FIRST STICK 4170"

VIKI GAUL, APSA, PPSA (CANADA)

Nature General

"TRI COLOURED WITH STICK 0728"

VIKI GAUL, APSA, PPSA (CANADA)

Nature General

"WOODSTORK LANDING 0524"