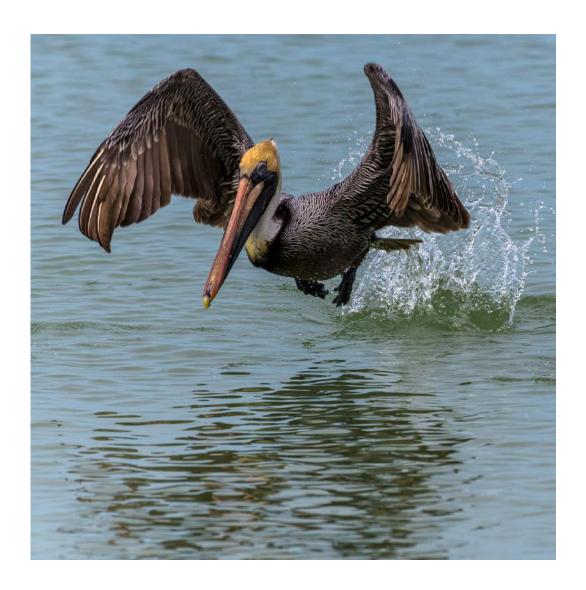

### "GENTOO PARENTAL AFFECTION"

**CHRISTINE WILKINS (USA)** 

Nature General

"NORTHERN GANNETS NESTING"

**CHRISTINE WILKINS (USA)** 

Nature General

"PELICAN TAKEOFF"

**CHRISTINE WILKINS (USA)** 

Nature General

"TWO OSPREY ON THE NEST"

**CHRISTINE WILKINS (USA)** 

Nature General

"TO BE ALERT"

YUET YEE WONG, PPSA (HONG KONG)

Nature General