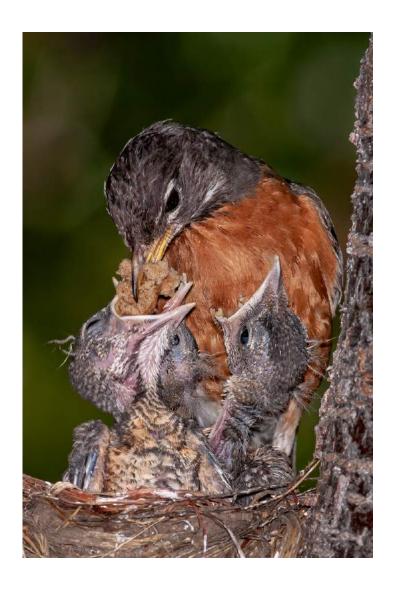

#### "HERON GREETED BY FAMILY 2"

JERRY FENWICK, EPSA (USA)

Nature General

"ROBIN CHICKS CRY FOR WORMS"

JERRY FENWICK, EPSA (USA)

Nature Wildlife

"ROBIN FEEDS CHICK"

JERRY FENWICK, EPSA (USA)