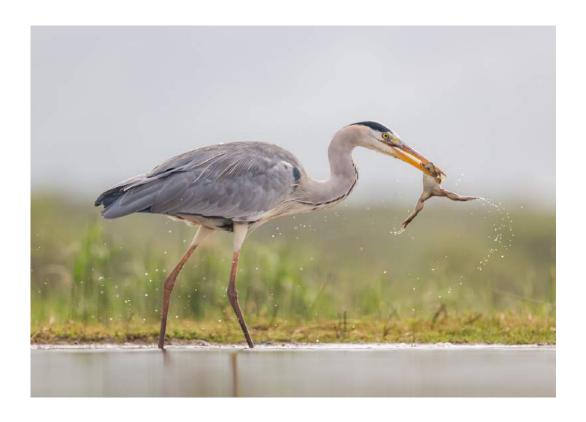

"FISH SPEARED BY HERON"

CRAIG PARKER, MPSA, BPSA (AUSTRALIA)

Nature General

"GREY HERON WITH FROG"

CRAIG PARKER, MPSA, BPSA (AUSTRALIA)

Nature Wildlife

HM

"LEOPARD MUNCHING ON IMPALA"