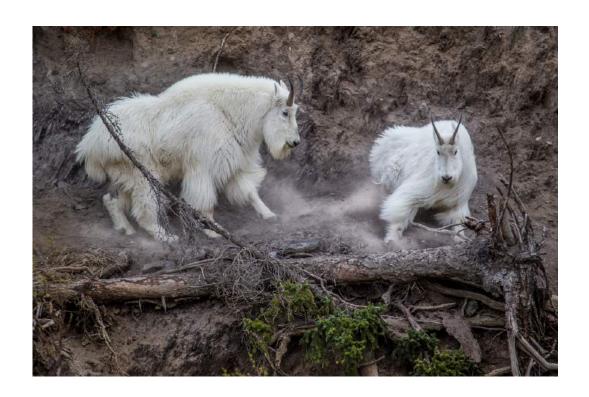

"POLAR BEAR NO 0575"

BARUN SINHA (INDIA)

Nature General

"GRIZZLY BROTHERS"

STEVE SMITH (CANADA)

Nature General

Judge's Choice

"TANGLED UP"

STEVE SMITH (CANADA)

Nature Wildlife

НМ

"THE WRESTLERS"

STEVE SMITH (CANADA)

Nature Wildlife

HM

"TWO CHEETAH WITH PREY"