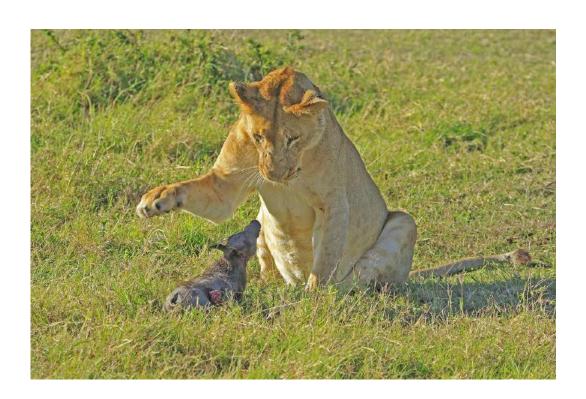

Have look on the site: www.gpuphoto.com

PSA: 2020-5408 GPU: L200124-M1G:

General Chair: Stuart Lynn, HonPSA, QPSA, HonS4C, DFS4C Vice Chair: Diane Racey, FPSA, GMPSA, HonS4C, DFS4C

JUDGE'S CHOICE

CHARLES STRICKER (USA): "HYENA CARRIES HIDE 3404"