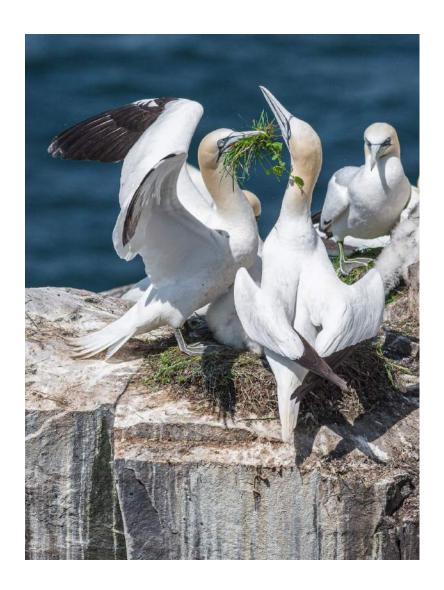

### "GENTOO PARENTAL AFFECTION"

**CHRISTINE WILKINS (USA)** 

Nature General

"NORTHERN GANNETS NESTING"

**CHRISTINE WILKINS (USA)** 

Nature General

"PELICAN TAKEOFF"

**CHRISTINE WILKINS (USA)** 

Nature General

"TWO OSPREY ON THE NEST"

**CHRISTINE WILKINS (USA)** 

Nature General

"TO BE ALERT"

YUET YEE WONG, PPSA (HONG KONG)

Nature General