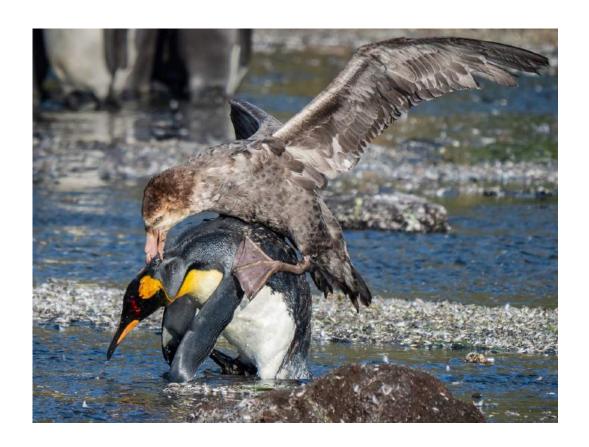

#### "TEETH BARED IN BROOKS RIVER"

GERALD H EMMERICH JR, HONFPSA, GMPSA/B (USA)

Nature Wildlife

S4C Bronze

"WAITING FOR A KING"

GERALD H EMMERICH JR, HONFPSA, GMPSA/B (USA)

Nature General

НМ