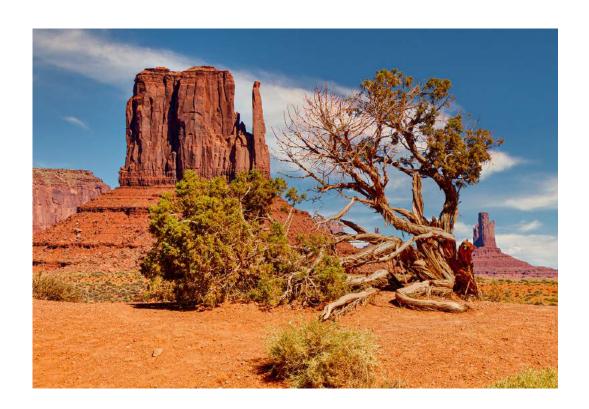

#### "MONUMENT VALLEY MITTEN AND TREE"

**ROBERT DAVIS, EPSA (USA)** 

Nature General

"INTENSE SNOWY OWL"

DONALD DEDONATO, EPSA (USA)

Nature General

"LION AND FEARLESS HOGLET"

**BOB DEVINE, MPSA2 (ENGLAND)** 