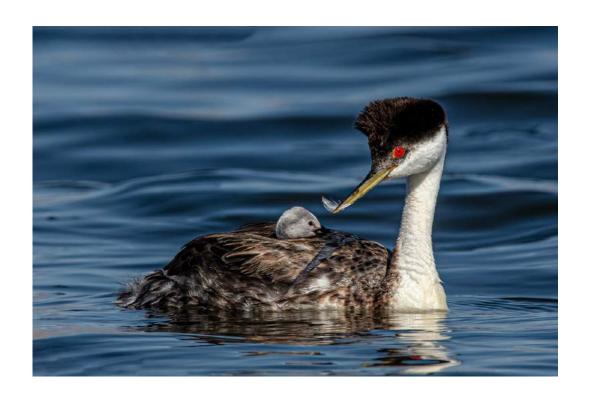

"CLOSE INSPECTION"

IAN ENGLISH (AUSTRALIA)

Nature General

"BABY SLOTH"

CHARLOTTE FARLOW, PPSA (USA)

Nature General

"GREBE ENTERS NEST"

JERRY FENWICK, EPSA (USA)

Nature General

S4C Gold - Best Parent-Offspring Interaction

"GREBE OFFERING CHICK FEATHER 2"

**JERRY FENWICK, EPSA (USA)** 

Nature General

НМ

"GREBE RUSH ENDS 2"

JERRY FENWICK, EPSA (USA)