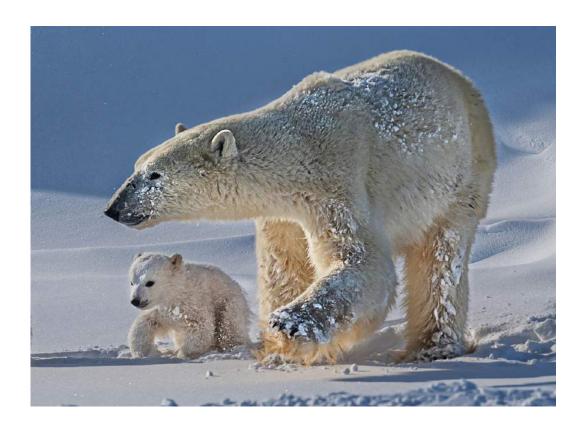

#### "POLAR BEAR FAMILY 3"

**DMITRY ARKHIPOV, EPSA (RUSSIAN FEDERATION)** 

Nature Wildlife