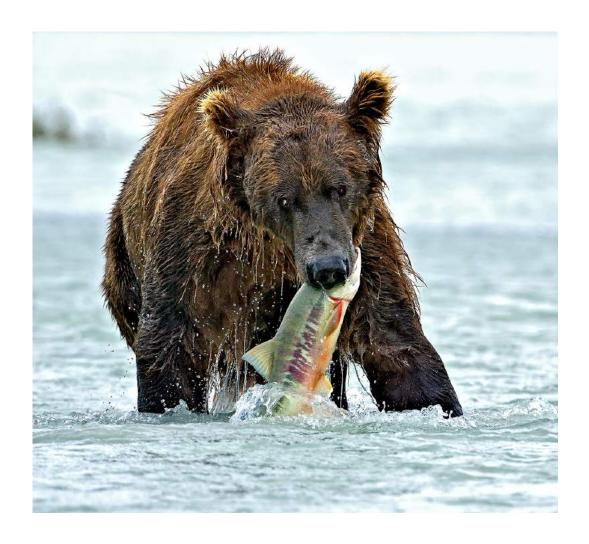

Nature General

"BEAR HUG"

TOM SAVAGE, APSA, MPSA2 (USA)

Nature General

S4C Gold

"GRIZZLY CATCHES A CHUM"

TOM SAVAGE, APSA, MPSA2 (USA)

Nature Wildlife