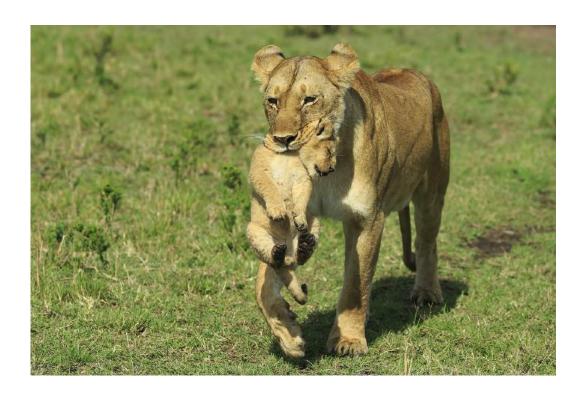

"BLACK HEADED IBIS AND SNAKE"

KOSHY JOHNSON (ENGLAND)

Nature Wildlife

"GANNET WITH VEGETATION"

**KOSHY JOHNSON (ENGLAND)** 

Nature General

НМ

"LIONESS KILLING WILDEBEEST"

KOSHY JOHNSON (ENGLAND)

Nature Wildlife

"LIONESS WALKING WITH CUB"

**KOSHY JOHNSON (ENGLAND)** 

Nature Wildlife

"WET LION AND CUB"

**KOSHY JOHNSON (ENGLAND)** 

Nature General