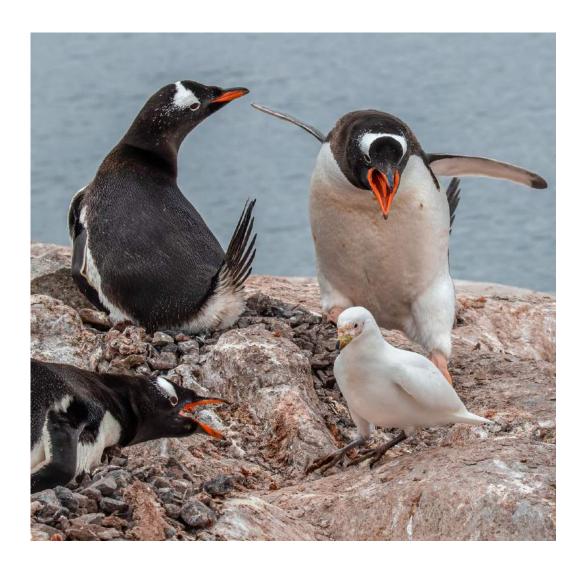

"WANT TO TALK"

DAVID HENDERSON (AUSTRALIA)

Nature General

"AFFECTIONATE GENTOOS"

MARGARET HENNES, PPSA (USA)

Nature Wildlife

S4C Silver

"BEWARE OF INTRUDER"