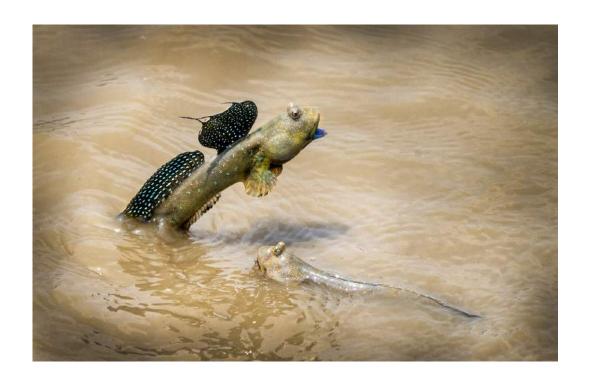

"THE ONE THAT GOT AWAY"

MARY CROUCH (USA)

Nature Wildlife

"WHAT'S FOR DINNER"

MARY CROUCH (USA)

Nature General

"FISH FOR DINNER"

DAWN CURRIE, PPSA, BPSA (USA)

Nature Wildlife