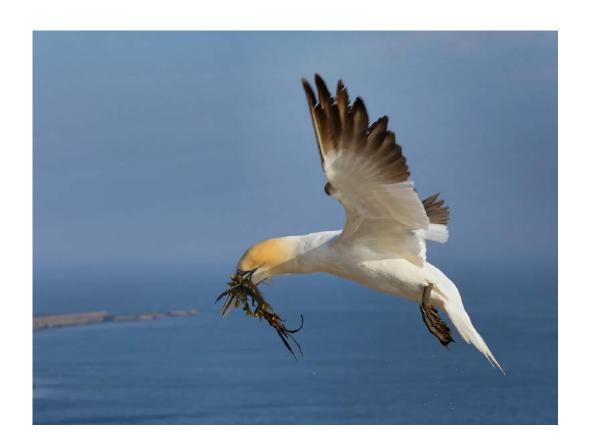

"BLACK HEADED IBIS AND SNAKE"

KOSHY JOHNSON (ENGLAND)

Nature Wildlife

"GANNET WITH VEGETATION"

**KOSHY JOHNSON (ENGLAND)** 

Nature General

НМ

"LIONESS KILLING WILDEBEEST"

#### "ADORING MOM-BLUE FOOTED BOOBIES"

**ERIK ROSENGREN, FPSA, PPSA (USA)** 

Nature Wildlife