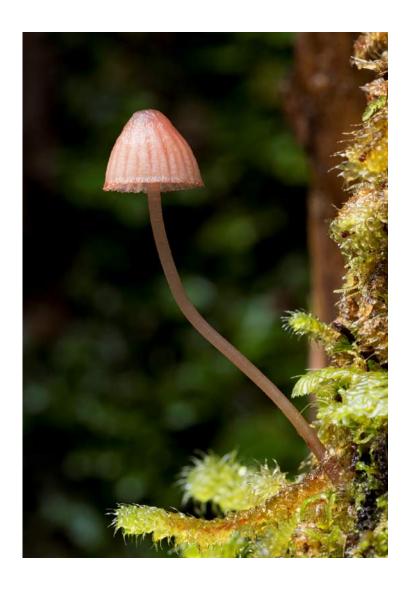

"MYCENA PARSONSIAE 6"

**ELIZABETH PASSUELLO, EPSA (NEW ZEALAND)** 

Nature General

"FAMILIE FUCHS"

**HEINZ PEKS (GERMANY)** 

Nature Wildlife

НМ

"BEAR SNUGGLE"