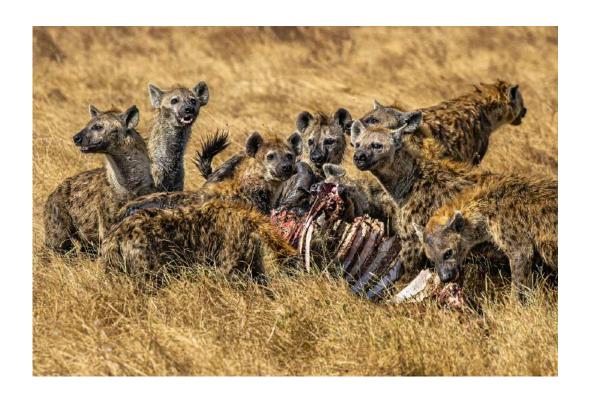

#### **SECTION 2 - NATURE: WILDLIFE**

| PSA BEST OF SHOW GOLD                                  |     |
|--------------------------------------------------------|-----|
| BETTY CHAN (CANADA): "HYENAS FEASTING"                 | 23  |
| S4C GOLD                                               |     |
| TOM SAVAGE (USA): "GRIZZLY CATCHES A CHUM"             | 162 |
| S4C SILVER                                             |     |
| BETTY CHAN (CANADA): "ARCTIC FOX FIGHTING"             | 20  |
| S4C SILVER                                             |     |
| MARY CROUCH (USA): "ATTACKING THE KING"                | 37  |
| S4C BRONZE                                             |     |
| NAN CARDER (USA): "KIT FOX 7093"                       | 18  |
| S4C BRONZE                                             |     |
| GUEK CHENG LIM (MALAYSIA): "PINK 2"                    | 121 |
| S4C BRONZE                                             |     |
| BARUN SINHA (INDIA): "CHEETAH ATTACK"                  | 174 |
| JUDGE'S CHOICE                                         |     |
| KOSHY JOHNSON (ENGLAND): "BLACK HEADED IBIS AND SNAKE" | 99  |
| JUDGE'S CHOICE                                         |     |
| FRANCIS KING (CANADA): "CROCS ATTACKING ZEBRA"         | 106 |
| JUDGE'S CHOICE                                         |     |
| STEVE SMITH (CANADA): "TANGLED UP"                     | 179 |