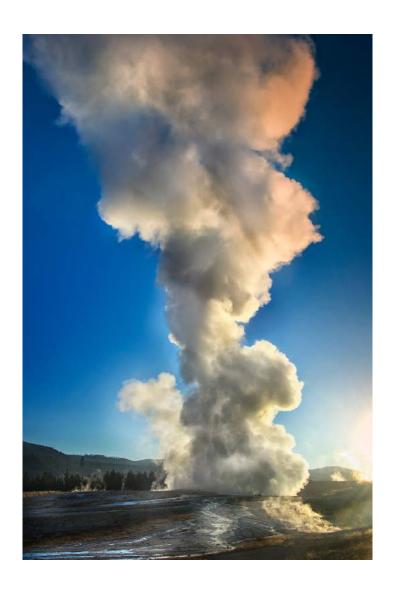

CAROLYN TODD, QPSA (USA)

Nature General

"OLD FAITHFUL GEYSER YELLOWSTONE"

JAMES WAT (USA)

Nature General