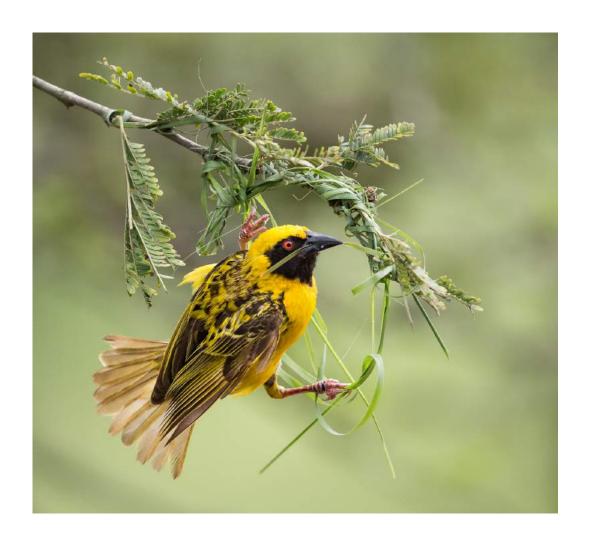

#### **SECTION 1 - NATURE: GENERAL** PSA BEST OF SHOW GOLD 138 CRAIG PARKER (AUSTRALIA): "OXPECKER RUBS HEADS WITH BUFFALO" S4C GOLD - BEST PARENT-OFFSPRING INTERACTION 60 JERRY FENWICK (USA): "GREBE OFFERING CHICK FEATHER 2" S4C SILVER 92 MARGARET HENNES (USA): "BEWARE OF INTRUDER" S4C SILVER 140 CRAIG PARKER (AUSTRALIA): "WEAVER NEST CONSTRUCTION 02" S4C BRONZE 14 NAN CARDER (USA): "ELEPHANT SEALS 8863" S4C BRONZE 56 **GERALD H EMMERICH JR (USA): "WAITING FOR A KING"** S4C BRONZE 133 CRAIG PARKER (AUSTRALIA): "AFRICAN WILD DOG TUG OF WAR" JUDGE'S CHOICE 40 MARY CROUCH (USA): "LOVE HURTS" JUDGE'S CHOICE 188 CHARLES STRICKER (USA): "GULLS CIRCLE FOR FOOD 0928"

Nature Wildlife

S4C Silver

"WEAVER NEST CONSTRUCTION 02"

CRAIG PARKER, MPSA, BPSA (AUSTRALIA)

Nature General

"DANAUS SP DISCARDS HEAD CAPSULE"

**ELIZABETH PASSUELLO, EPSA (NEW ZEALAND)** 

Nature General