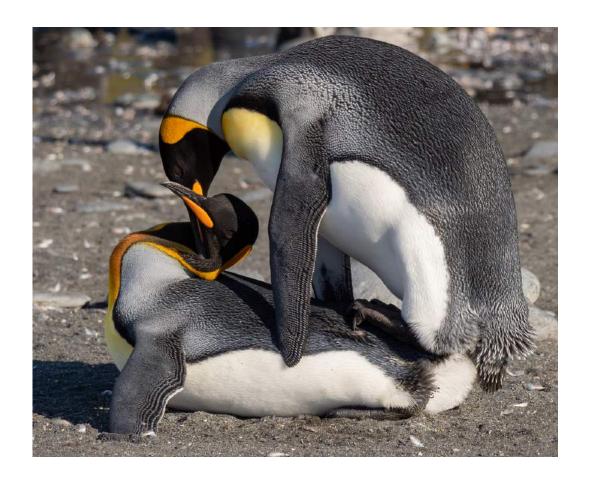

"WANT TO TALK"

DAVID HENDERSON (AUSTRALIA)

Nature General

"AFFECTIONATE GENTOOS"

MARGARET HENNES, PPSA (USA)

Nature Wildlife

S4C Silver

"BEWARE OF INTRUDER"

MARGARET HENNES, PPSA (USA)

Nature General

"GREAT EGRETS MATING"

MARGARET HENNES, PPSA (USA)

Nature Wildlife