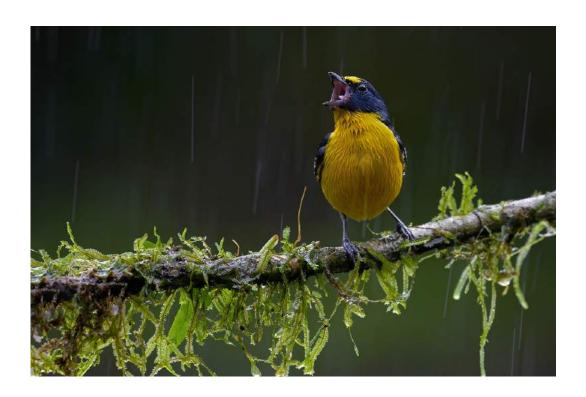

#### "YELLOW-THROATED EUPHONIA"

TIN SANG CHAN (CANADA)

Nature General

"HUNGRY BIRD"

SHERMAN CHEANG (MACAU)

Nature General

"I JUMP FIRST"

SHERMAN CHEANG (MACAU)