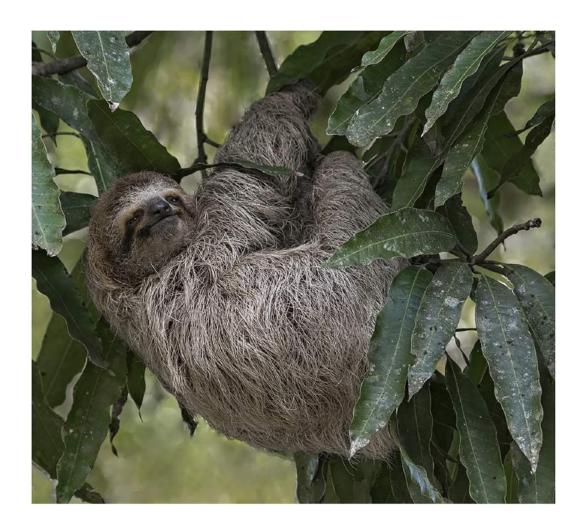

"CLOSE INSPECTION"

IAN ENGLISH (AUSTRALIA)

Nature General

"BABY SLOTH"

CHARLOTTE FARLOW, PPSA (USA)

Nature General

"GREBE ENTERS NEST"

JERRY FENWICK, EPSA (USA)