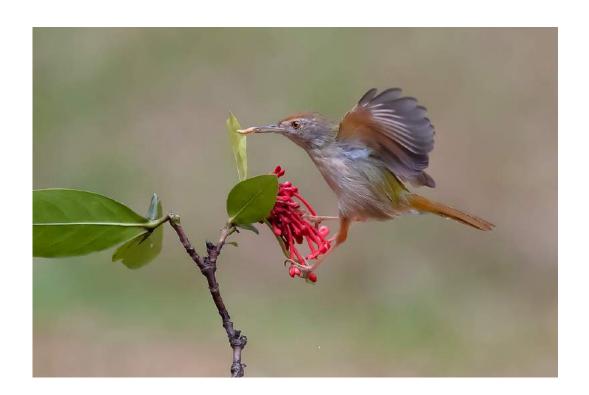

"BLACK HEADED IBIS AND SNAKE"

KOSHY JOHNSON (ENGLAND)

Nature Wildlife

"GANNET WITH VEGETATION"

**KOSHY JOHNSON (ENGLAND)** 

Nature General

НМ

"LIONESS KILLING WILDEBEEST"

#### "ADORING MOM-BLUE FOOTED BOOBIES"

**ERIK ROSENGREN, FPSA, PPSA (USA)** 

Nature Wildlife