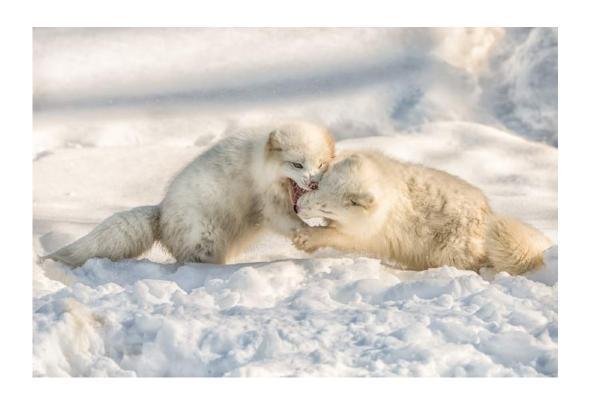

#### **JUDGES**

DAN CHARBONNET, HONPSA, EPSA RICK CLORAN, HONPSA, GMPSA ROY KILLEN, APSA, GMPSA/B, EFIAP, APSEM

Image No.

190

#### **SECTION 1 - NATURE: GENERAL** PSA BEST OF SHOW GOLD 138 CRAIG PARKER (AUSTRALIA): "OXPECKER RUBS HEADS WITH BUFFALO" S4C GOLD - BEST PARENT-OFFSPRING INTERACTION 60 JERRY FENWICK (USA): "GREBE OFFERING CHICK FEATHER 2" S4C SILVER 92 MARGARET HENNES (USA): "BEWARE OF INTRUDER" S4C SILVER 140 CRAIG PARKER (AUSTRALIA): "WEAVER NEST CONSTRUCTION 02" S4C BRONZE 14 NAN CARDER (USA): "ELEPHANT SEALS 8863" S4C BRONZE 56 **GERALD H EMMERICH JR (USA): "WAITING FOR A KING"** S4C BRONZE 133 CRAIG PARKER (AUSTRALIA): "AFRICAN WILD DOG TUG OF WAR" JUDGE'S CHOICE 40 MARY CROUCH (USA): "LOVE HURTS" JUDGE'S CHOICE 188 CHARLES STRICKER (USA): "GULLS CIRCLE FOR FOOD 0928"

#### **SECTION 2 - NATURE: WILDLIFE**

| PSA BEST OF SHOW GOLD                                  |     |
|--------------------------------------------------------|-----|
| BETTY CHAN (CANADA): "HYENAS FEASTING"                 | 23  |
| S4C GOLD                                               |     |
| TOM SAVAGE (USA): "GRIZZLY CATCHES A CHUM"             | 162 |
| S4C SILVER                                             |     |
| BETTY CHAN (CANADA): "ARCTIC FOX FIGHTING"             | 20  |
| S4C SILVER                                             |     |
| MARY CROUCH (USA): "ATTACKING THE KING"                | 37  |
| S4C BRONZE                                             |     |
| NAN CARDER (USA): "KIT FOX 7093"                       | 18  |
| S4C BRONZE                                             |     |
| GUEK CHENG LIM (MALAYSIA): "PINK 2"                    | 121 |
| S4C BRONZE                                             |     |
| BARUN SINHA (INDIA): "CHEETAH ATTACK"                  | 174 |
| JUDGE'S CHOICE                                         |     |
| KOSHY JOHNSON (ENGLAND): "BLACK HEADED IBIS AND SNAKE" | 99  |
| JUDGE'S CHOICE                                         |     |
| FRANCIS KING (CANADA): "CROCS ATTACKING ZEBRA"         | 106 |
| JUDGE'S CHOICE                                         |     |
| STEVE SMITH (CANADA): "TANGLED UP"                     | 179 |

#### **NATURE ACCEPTANCES INDEX**

|                                              | Image No |                                                    | Image No |
|----------------------------------------------|----------|----------------------------------------------------|----------|
| ARKHIPOV, DMITRY, EPSA (RUSSIAN FEDERA       | TION)    |                                                    |          |
| NW "LITTLE FOXES 6" .                        | 10       | NW "POLAR BEAR FAMILY 3".                          | 11       |
| NG "POLAR BEAR FAMILY 7".                    | 12       | NW "POLAR BEAUTY 3".                               | 13       |
| CARDER, NAN, FPSA, GMPSA (USA)               |          |                                                    |          |
| NG "ELEPHANT SEALS 8863" S4C Bronze.         | 14       | NW "GOSLINGS 5719".                                | 15       |
| NG "GREAT BLUE HERON 7525" HM.               | 16       | NW "HARLEQUIN 7351" .                              | 17       |
| NW "KIT FOX 7093" <b>S4C Bronze</b> .        | 18       | NG "ORB WEAVER 9384" .                             | 19       |
| CHAN, BETTY (CANADA)                         |          |                                                    |          |
| NW "ARCTIC FOX FIGHTING" <b>S4C Silver</b> . | 20       | NG "ELEPHANT FAMILY" .                             | 21       |
| NG "GENTOO PENGUINS FAMILY".                 | 22       | NW "HYENAS FEASTING" <b>PSA Best of Show Gold.</b> | 23       |
| NW "IGUANA FEASTING" .                       | 24       | NG "LIONESS FEEDING" .                             | 25       |
| NW "POLAR BEAR CHOKING".                     | 26       |                                                    |          |
| CHAN, H.W., FPSA, GMPSA/S (HONG KONG)        |          |                                                    |          |
| NG "THE SON OF PENGUIN 9" .                  | 27       |                                                    |          |
| CHAN, TIN SANG (CANADA)                      |          |                                                    |          |
| NG "COMMON LOON FAMILY".                     | 28       | NG "EASTERN BLUE BIRD FEEDING" HM.                 | 29       |
| NG "FIERY BILLED ARACARI" .                  | 30       | NG "YELLOW-THROATED EUPHONIA" .                    | 31       |
| CHEANG, SHERMAN (MACAU)                      |          |                                                    |          |
| NG "HUNGRY BIRD" .                           | 32       | NG "I JUMP FIRST" .                                | 33       |
| CHIU, BOB, EPSA (CHINA)                      |          |                                                    |          |
| NG "POLAR BEAR27" .                          | 34       |                                                    |          |
| CRANTZ, SANDRA, QPSA (USA)                   |          |                                                    |          |
| NG "POLAR BEARS PLAYING" .                   | 35       | NG "WHALES NOTICE BIRDS".                          | 36       |
| CROUCH, MARY (USA)                           |          |                                                    |          |
| NW "ATTACKING THE KING" <b>S4C Silver.</b>   | 37       | NG "BREAKFAST FOR TWO" .                           | 38       |
| NG "LIKE MOTHER, LIKE DAUGHTER" .            | 39       | NG "LOVE HURTS" Judge's Choice.                    | 40       |
| NW "THE ONE THAT GOT AWAY" .                 | 41       | NG "WHAT'S FOR DINNER".                            | 42       |
| CURRIE, DAWN, PPSA, BPSA (USA)               |          |                                                    |          |
| NW "FISH FOR DINNER" .                       | 43       |                                                    |          |
| DAVIS, ROBERT, EPSA (USA)                    |          |                                                    |          |
| NG "MONUMENT VALLEY MITTEN AND TREE" .       | 44       |                                                    |          |
| DEDONATO, DONALD, EPSA (USA)                 |          |                                                    |          |
| NG "INTENSE SNOWY OWL" .                     | 45       |                                                    |          |
| DEVINE, BOB, MPSA2 (ENGLAND)                 |          |                                                    |          |
| NW "LION AND FEARLESS HOGLET" .              | 46       | NW "LION PULLS HIPPO" .                            | 47       |
| NG "LIONESS MOVING CUB" .                    | 48       | NG "LION FULLS FIFFO".  NG "LIONESS SCOLDS CUB".   | 47       |
| NG "LIONS FAMILY MEAL" .                     | 50       | NW "MALE KESTREL PLUCKS".                          | 51       |
| EDMONDS, STEPHEN (AUSTRALIA)                 |          |                                                    | 0.       |
| NG "YAWN" .                                  | 52       |                                                    |          |
| 17W11 1                                      | 52       |                                                    |          |

#### **NATURE ACCEPTANCES INDEX**

| MERA CO                                            |          |                                                    | MERA CO         |
|----------------------------------------------------|----------|----------------------------------------------------|-----------------|
|                                                    | Image No |                                                    | Image No        |
| EMMERICH JR, GERALD H, HONFPSA, GMPSA/E            | (USA)    |                                                    |                 |
| NG "CONTESTANTS ON THE TUNDRA".                    | 53       | NW "END OF A BULLHEAD" .                           | 54              |
| NW "TEETH BARED IN BROOKS RIVER" .                 | 55       | NG "WAITING FOR A KING" <b>S4C Bronze</b> .        | 56              |
| ENGLISH, IAN (AUSTRALIA)                           |          |                                                    |                 |
| NG "CLOSE INSPECTION" <b>HM</b> .                  | 57       |                                                    |                 |
| FARLOW, CHARLOTTE, PPSA (USA)                      |          |                                                    |                 |
| NG "BABY SLOTH".                                   | 58       |                                                    |                 |
| FENWICK, JERRY, EPSA (USA)                         |          |                                                    |                 |
| NG "GREBE ENTERS NEST".                            | 59       | NG "GREBE OFFERING CHICK FEATHER 2" <b>\$4</b>     | C Gold - Best P |
| NW "GREBE RUSH ENDS 2" <b>HM</b> .                 | 61       | NG "HERON GREETED BY FAMILY 2".                    | 62              |
| NW "ROBIN CHICKS CRY FOR WORMS".                   | 63       | NG "ROBIN FEEDS CHICK" .                           | 64              |
| FIGUCCIO, ALBERT (USA)                             |          |                                                    |                 |
| NG "NOT GOOD TO BE SMALL" <b>HM</b> .              | 65       |                                                    |                 |
| FISHER, STEVEN, FPSA, GMPSA (USA)                  |          |                                                    |                 |
| NG "BULBTIP PROTECTION_AMPHIPRION_INDO" .          | 66       | NG "HARLEQUIN SHRIMP ON 6 ARM" .                   | 67              |
| NG "SWEETLIP TRUMPETFH STALKING" .                 | 68       |                                                    |                 |
| FRIEDMAN, STEVEN (USA)                             |          |                                                    |                 |
| NW "BEE STUDY 1".                                  | 69       | NW "BEE STUDY 4".                                  | 70              |
| NG "CLOUDY SUNSET AT WHITE POCKET".                | 71       |                                                    |                 |
| GAUL, VIKI, APSA, PPSA (CANADA)                    |          |                                                    |                 |
| NG "EGRET LANDING GEAR 4856" .                     | 72       | NW "EGRET PASSION ON DISPLAY".                     | 73              |
| NG "PLACING THE FIRST STICK 4170".                 | 74       | NG "TRI COLOURED WITH STICK 0728".                 | 75              |
| NG "WOODSTORK LANDING 0524".                       | 76       |                                                    |                 |
| GRAY, LEAH (CANADA)                                |          |                                                    |                 |
| NG "FOLLOW THE LEADER" . NG "LEARNING TO STALK" .  | 77<br>79 | NW "GREETINGS" .<br>NG "STEP CAREFULLY" .          | 78              |
| HADFIELD, CHRISTINE (ENGLAND)                      | 79       | NG STEF CAREFULLT .                                | 80              |
|                                                    | 0.4      | NIM "LIVENIA C DI AVINO IN MATERILOI E"            | 00              |
| NW "HIPPO YAWN" <b>HM</b> .<br>NG "PRAIRIE DOGS" . | 81<br>83 | NW "HYENAS PLAYING IN WATERHOLE" .<br>NG "VIXEN" . | 82<br>84        |
| HANISCH, RALF, MPSA (GERMANY)                      | 03       | NO VINEN .                                         | 04              |
| NG "MEERKAT, BREAKFAST" .                          | 85       |                                                    |                 |
| HENDERSON, DAVID (AUSTRALIA)                       | 03       |                                                    |                 |
| NW "BIG SPLASH" .                                  | 06       | NIM "DDEAKEAST IS COMINIC"                         | 07              |
| NW "LOOK OVER HERE KIDS" .                         | 86<br>88 | NW "BREAKFAST IS COMING" .  NG "SEARCHING" .       | 87<br>89        |
| NG "WANT TO TALK" .                                | 90       | No objective i                                     | 00              |
| HENNES, MARGARET, PPSA (USA)                       |          |                                                    |                 |
| NW "AFFECTIONATE GENTOOS" .                        | 91       | NG "BEWARE OF INTRUDER" <b>S4C Silver</b> .        | 92              |
| NW "GREAT EGRETS MATING".                          | 93       |                                                    |                 |
| IILL, DENNIS, PPSA (AUSTRALIA)                     |          |                                                    |                 |
| NW "ROYAL PENGUIN INTERACTION 5".                  | 94       |                                                    |                 |
|                                                    |          |                                                    |                 |

#### **NATURE ACCEPTANCES INDEX**

| MERA G                                                                   |            |                                                    | MERA US  |  |
|--------------------------------------------------------------------------|------------|----------------------------------------------------|----------|--|
|                                                                          | Image No   |                                                    | Image No |  |
| HORN, JIM, QPSA (USA)                                                    |            |                                                    |          |  |
| NG "CATFISH TO GO" .                                                     | 95         | NG "SNOW GOOSE BLIZZARD".                          | 96       |  |
| HORNBOSTEL, HANS-PETER (GERMANY)                                         |            |                                                    |          |  |
| NG "NORTHERN CASSOWARY" .                                                | 97         |                                                    |          |  |
| HSIONG, YOUMANS, PPSA (USA)                                              |            |                                                    |          |  |
| NW "LOVED KISSING" .                                                     | 98         |                                                    |          |  |
| JOHNSON, KOSHY (ENGLAND)                                                 |            |                                                    |          |  |
| NW "BLACK HEADED IBIS AND SNAKE" Judge's Ch                              | noice.99   | NG "GANNET WITH VEGETATION".                       | 100      |  |
| NW "LIONESS KILLING WILDEBEEST" <b>HM</b> .                              | 101        | NW "LIONESS WALKING WITH CUB" .                    | 102      |  |
| NG "WET LION AND CUB" .                                                  | 103        |                                                    |          |  |
| KARPER, SHERIBELLE (USA)                                                 |            |                                                    |          |  |
| NW "FIRST EMBRACE" .                                                     | 104        |                                                    |          |  |
| KING, FRANCIS, GMPSA (CANADA)                                            |            |                                                    |          |  |
| NW "BALD EAGLES FIGHTING FOR FOOD".                                      | 105        | NW "CROCS ATTACKING ZEBRA" <b>Judge's Choice</b> . | 106      |  |
| NG "RED NECK GREBE FEEDING CHICKS" HM.  KLEINDIENST, VALERIE (AUSTRALIA) | 107        |                                                    |          |  |
| ,                                                                        | 100        |                                                    |          |  |
| NG "DESERT BEETLES MATING" .  KRAMER, IRENE, EPSA (USA)                  | 108        |                                                    |          |  |
| NG "BOBCAT KITTENS IN DEN" .                                             | 100        | NW "GREAT CRESTED FLYCATCHER" .                    | 440      |  |
| KUEBLER, BARBARA, APSA, MPSA (USA)                                       | 109        | NW GREAT CRESTED FLYCATCHER .                      | 110      |  |
|                                                                          | 444        | NO "FIVING THE NECT"                               | 440      |  |
| NG "ANHINGA WITH LARGE PERCH" .<br>NW "WASP ON BORAGE" .                 | 111<br>113 | NG "FIXING THE NEST" .                             | 112      |  |
| KWAN, PHILLIP, GMPSA/G, GPSA (CANADA)                                    | 110        |                                                    |          |  |
| NG "AURORA 25" .                                                         | 114        | NG "POLAR BEARS AT CARCASS 47" <b>HM.</b>          | 115      |  |
| NW "POLAR HUG 42" .                                                      | 116        | NW "TERN RETURN 96".                               | 117      |  |
| LANGEVIN, DEE, MPSA2 (USA)                                               |            |                                                    |          |  |
| NG "CHIN REST" .                                                         | 118        |                                                    |          |  |
| LIM, GUEK CHENG (MALAYSIA)                                               |            |                                                    |          |  |
| NG "CURVE 2" .                                                           | 119        | NG "CURVE 5".                                      | 120      |  |
| NW "PINK 2" <b>S4C Bronze</b> .                                          | 121        | NW "PLAYFUL 32" .                                  | 122      |  |
| LUO, ROBIN (CANADA)                                                      |            |                                                    |          |  |
| NG "CAUGHT INSECT" <b>HM</b> .                                           | 123        |                                                    |          |  |
| MEINBERG, VOLKER, GMPSA/S (GERMANY)                                      |            |                                                    |          |  |
| NG "HELGOLAND GANNETS 2001" .                                            | 124        | NW "HELGOLAND GANNETS 2003" .                      | 125      |  |
| NW "HELGOLAND GANNETS 2006" .                                            | 126        | NG "HELGOLAND GANNETS 2012" HM.                    | 127      |  |
| NG "MELVILLE BAY 33" .                                                   | 128        |                                                    |          |  |
| MOYER, LARRY (USA)                                                       |            |                                                    |          |  |
| NG "HEMARIS THYSBE FEEDING 145".                                         | 129        | NG "RED MILKWEED BEETLES MATING 56" .              | 130      |  |
|                                                                          |            |                                                    |          |  |

#### **NATURE ACCEPTANCES INDEX**

NG = NATURE GENERAL : NW = NATURE WILDLIFE

|                                                     | illiage 110   |                                                    | image 140 |
|-----------------------------------------------------|---------------|----------------------------------------------------|-----------|
| MURPHY, KEN, APSA, MPSA (USA)                       |               |                                                    |           |
| NW "COOT FEEDING YOUNG" .                           | 131           |                                                    |           |
| NEWMAN, KATHRYN (USA)                               |               |                                                    |           |
| NG "LAVENDER BEE" .                                 | 132           |                                                    |           |
| PARKER, CRAIG, MPSA, BPSA (AUSTRALIA)               |               |                                                    |           |
| NG "AFRICAN WILD DOG TUG OF WAR" <b>S4C Bronz</b> e | <b>e.</b> 133 | NW "ELEPHANT CLAIMS BACK MUDHOLE" .                | 134       |
| NG "FISH SPEARED BY HERON".                         | 135           | NW "GREY HERON WITH FROG" .                        | 136       |
| NW "LEOPARD MUNCHING ON IMPALA" <b>HM.</b>          | 137           | NG "OXPECKER RUBS HEADS WITH BUFFALO" <b>PSA</b>   | Bestof S  |
| NW "SQUACCO WITH GRASS HOPPER 01".                  | 139           | NG "WEAVER NEST CONSTRUCTION 02" <b>S4C Silver</b> | . 140     |
| PASSUELLO, ELIZABETH, EPSA (NEW ZEALANI             | D)            |                                                    |           |
| NG "DANAUS SP DISCARDS HEAD CAPSULE" .              | 141           | NG "MYCENA PARSONSIAE 6" .                         | 142       |
| PEKS, HEINZ (GERMANY)                               |               |                                                    |           |
| NW "FAMILIE FUCHS" .                                | 143           |                                                    |           |
| PENCE, CHRISTINE (USA)                              |               |                                                    |           |
| NW "BEAR SNUGGLE" <b>HM</b> .                       | 144           | NW "DESERT ADAPTED ELEPHANTS".                     | 145       |
| NW "PREENING TOGETHER".                             | 146           |                                                    |           |
| PENG, JIONGXIN, PPSA (NEW ZEALAND)                  |               |                                                    |           |
| NG "BIRD ISLAND" .                                  | 147           |                                                    |           |
| PRISLIPSKY, SHARON, APSA, PPSA (USA)                |               |                                                    |           |
| NG "FISH FOR BREAKFAST" <b>HM</b> .                 | 148           | NG "GREAT BLUE WOTH CHICKS".                       | 149       |
| NG "MONARCH EMERGED NO 2" .                         | 150           |                                                    |           |
| ROBERTS, LILLIAN (USA)                              |               |                                                    |           |
| NW "ELK BATTLE 2017 01" .                           | 151           | NG "PALLID BAT DRINKING 02".                       | 152       |
| NW "ROADRUNNER FOOD FIGHT 01".                      | 153           | NG "YOUNG CHEETAS AT REST 01" HM.                  | 154       |
| ROSENGREN, ERIK, FPSA, PPSA (USA)                   |               |                                                    |           |
| NW "ADORING MOM-BLUE FOOTED BOOBIES" .              | 155           | NW "TRANSPORTING HER CHICK-BLK SHIMMER" .          | 156       |
| NG "WASH YOUR FACE FIRST-TERNS" .                   | 157           | NG "WHATS THAT MOM-BLACK SKIMMERS" .               | 158       |
| NG "WHITE SANDS VISTA".                             | 159           |                                                    |           |
| SANDBOTHE, MARIAN (USA)                             |               |                                                    |           |
| NG "CRAB WITH FOOD" .                               | 160           |                                                    |           |
| SAVAGE, TOM, APSA, MPSA2 (USA)                      |               |                                                    |           |
| NG "BEAR HUG" .                                     | 161           | NW "GRIZZLY CATCHES A CHUM" <b>S4C Gold</b> .      | 162       |
| SCHNELZER, J.R., FPSA, EPSA (USA)                   |               |                                                    |           |
| NW "HERON WITH NESTING MATERIAL" HM.                | 163           | NW "LONG NOSE BAT DRINKING" .                      | 164       |
| SCHWEDEN, WOLFGANG, GMPSA/S (GERMANY                | <b>'</b> )    |                                                    |           |
| NW "WOODPECKER FEEDS 2".                            | 165           |                                                    |           |
| SCIFRES, PETER, GPSA (USA)                          |               |                                                    |           |
| NG "FIGHTING ZEBRAS 3" .                            | 166           | NG "MOM AND THREE CUBS" .                          | 167       |

#### **NATURE ACCEPTANCES INDEX**

| MERA C                                  | Image No | In                                              | nage No |
|-----------------------------------------|----------|-------------------------------------------------|---------|
| SHEN, YANRU (CHINA)                     | -        |                                                 |         |
| NG "CAUGHT 9" <b>HM</b> .               | 168      | NW "FROLICKING 3".                              | 169     |
| NG "MOM AND CUB 5" .                    | 170      | NW "PENGUIN WORLD 3".                           | 171     |
| NW "POLAR BEAR 7" .                     | 172      |                                                 |         |
| SINHA, BARUN (INDIA)                    |          |                                                 |         |
| NW "BEARS FIGHTING" .                   | 173      | NW "CHEETAH ATTACK" <b>S4C Bronze</b> .         | 174     |
| NW "HYENAS ON AZEBRA KILL" <b>HM.</b>   | 175      | NW "POLAR BEAR NO 9999" <b>HM</b> .             | 176     |
| NG "POLAR BEAR NO 0575" .               | 177      |                                                 |         |
| SMITH, STEVE (CANADA)                   |          |                                                 |         |
| NG "GRIZZLY BROTHERS" .                 | 178      | NW "TANGLED UP" Judge's Choice.                 | 179     |
| NW "THE WRESTLERS" <b>HM</b> .          | 180      | NG "TWO CHEETAH WITH PREY" <b>HM.</b>           | 181     |
| SOKOLSKAYA, VALENTINA, APSA, EPSA (USA) |          |                                                 |         |
| NG "DEMANDING DUCKLING" .               | 182      | NW "IBIS WITH CRAB" .                           | 183     |
| SOKOLSKY, OLEG, PPSA (USA)              |          |                                                 |         |
| NG "FOX AT FIREHOLE RIVER" .            | 184      | NW "SWALLOW LOVE" .                             | 185     |
| SPEAKER, PAUL, PPSA (USA)               |          |                                                 |         |
| NW "WESTERN GREBES RUSHING-07".         | 186      |                                                 |         |
| STRICKER, CHARLES (USA)                 |          |                                                 |         |
| NW "BROWN BEAR NURSES TWINS 0124" .     | 187      | NG "GULLS CIRCLE FOR FOOD 0928" Judge's Choice. | . 188   |
| NG "HUMMINGBIRD CLEANS TONGUE 1965" .   | 189      | NG "HYENA CARRIES HIDE 3404" Judge's Choice.    | 190     |
| SUN, SAMUEL (USA)                       |          |                                                 |         |
| NW "BIG MOUTHFUL" .                     | 191      | NG "NOSE TO NOSE".                              | 192     |
| NW "PEREGRINE FOOD EXCHANGE #6".        | 193      | NW "RUSHING CEREMONY".                          | 194     |
| NW "STUCK AT HOME WITH MOM" .           | 195      |                                                 |         |
| ΓO, NGOCAN (USA)                        |          |                                                 |         |
| NG "FOR COZY NEST 1".                   | 196      | NG "SEARCHING FOR FISH 2".                      | 197     |
| TODD, CAROLYN, QPSA (USA)               |          |                                                 |         |
| NG "CHARLOTTE RHOADES CATERPILLAR" .    | 198      |                                                 |         |
| NAT, JAMES (USA)                        |          |                                                 |         |
| NG "OLD FAITHFUL GEYSER YELLOWSTONE".   | 199      |                                                 |         |
| WILKINS, CHRISTINE (USA)                | 100      |                                                 |         |
| NG "GENTOO PARENTAL AFFECTION".         | 200      | NG "NORTHERN GANNETS NESTING" .                 | 201     |
| NG "PELICAN TAKEOFF".                   | 200      | NG "TWO OSPREY ON THE NEST".                    | 201     |
| WONG, YUET YEE, PPSA (HONG KONG)        |          |                                                 |         |
| NG "TO BE ALERT" .                      | 204      |                                                 |         |
| NO TO DE ALLINT .                       | 204      |                                                 |         |

NAN CARDER, FPSA, GMPSA (USA)

Nature General

S4C Silver

"ARCTIC FOX FIGHTING"

**BETTY CHAN (CANADA)** 

Nature Wildlife

"ELEPHANT FAMILY"

**BETTY CHAN (CANADA)** 