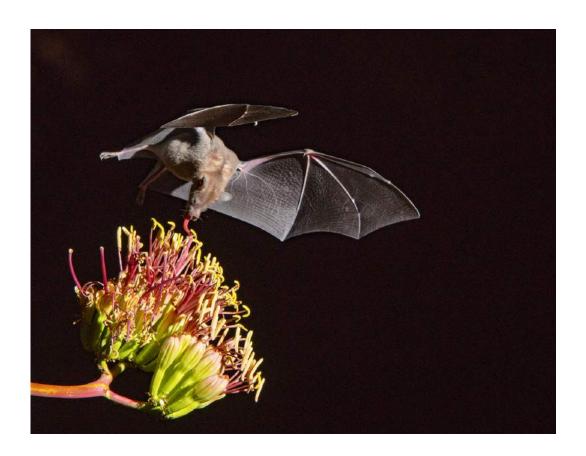

HM

"HERON WITH NESTING MATERIAL"

J.R. SCHNELZER, FPSA, EPSA (USA)

Nature Wildlife

"LONG NOSE BAT DRINKING"

J.R. SCHNELZER, FPSA, EPSA (USA)

Nature Wildlife