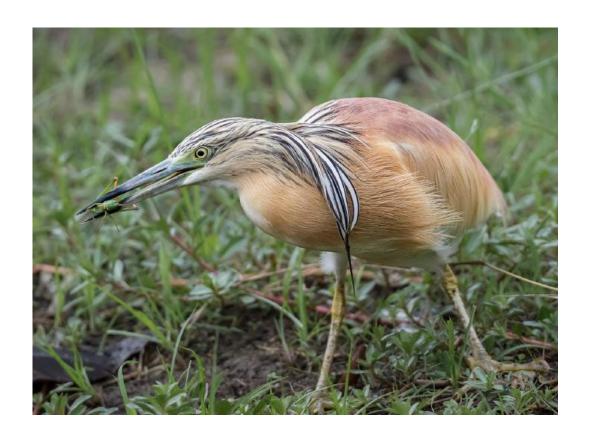

CRAIG PARKER, MPSA, BPSA (AUSTRALIA)

Nature Wildlife

PSA Best of Show Gold

"OXPECKER RUBS HEADS WITH BUFFALO"

CRAIG PARKER, MPSA, BPSA (AUSTRALIA)

Nature General

"SQUACCO WITH GRASS HOPPER 01"

CRAIG PARKER, MPSA, BPSA (AUSTRALIA)