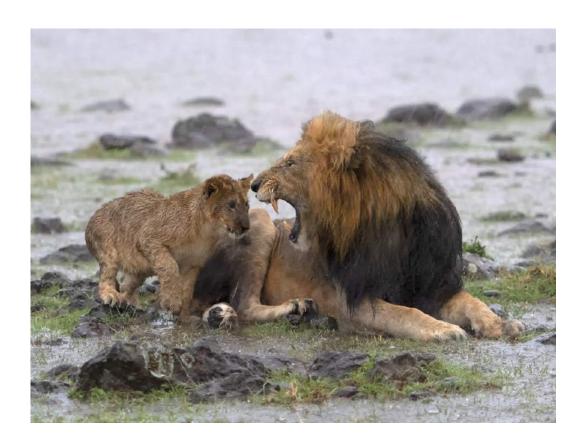

#### "MONUMENT VALLEY MITTEN AND TREE"

**ROBERT DAVIS, EPSA (USA)** 

Nature General

"INTENSE SNOWY OWL"

DONALD DEDONATO, EPSA (USA)

Nature General

"LION AND FEARLESS HOGLET"

**BOB DEVINE, MPSA2 (ENGLAND)** 