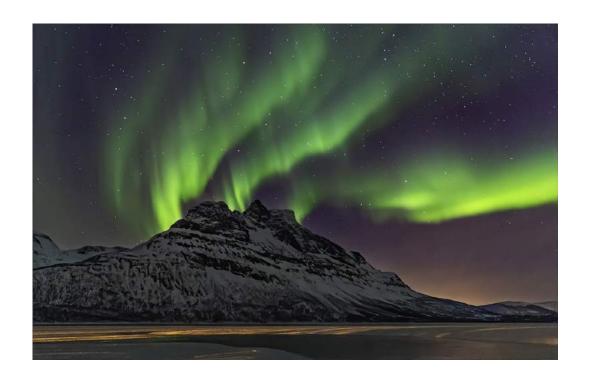

Nature General

"WASP ON BORAGE"

BARBARA KUEBLER, APSA, MPSA (USA)

Nature Wildlife

"AURORA 25"

PHILLIP KWAN, GMPSA/G, GPSA (CANADA)

Nature General

HM