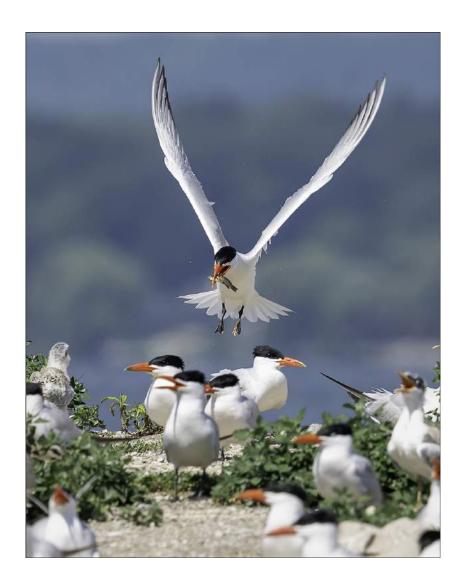

"POLAR BEARS AT CARCASS 47"

PHILLIP KWAN, GMPSA/G, GPSA (CANADA)

Nature General

"POLAR HUG 42"

PHILLIP KWAN, GMPSA/G, GPSA (CANADA)

Nature Wildlife

"TERN RETURN 96"

PHILLIP KWAN, GMPSA/G, GPSA (CANADA)

Nature Wildlife

"CHIN REST"

DEE LANGEVIN, MPSA2 (USA)

Nature General

"CURVE 2"

**GUEK CHENG LIM (MALAYSIA)** 

Nature General

"CURVE 5"