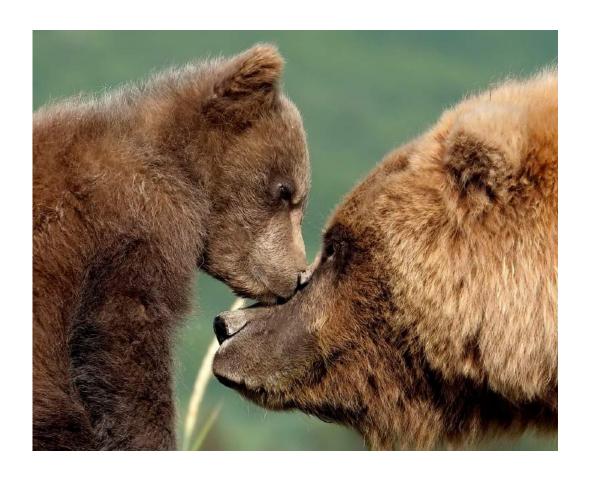

Nature General

"BEAR HUG"

TOM SAVAGE, APSA, MPSA2 (USA)

Nature General

S4C Gold

"GRIZZLY CATCHES A CHUM"

TOM SAVAGE, APSA, MPSA2 (USA)

Nature Wildlife