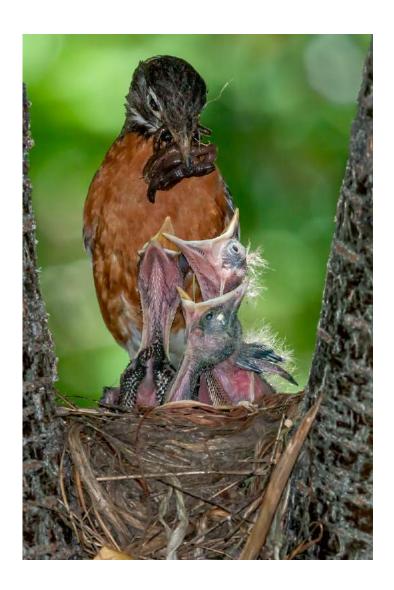

#### "HERON GREETED BY FAMILY 2"

JERRY FENWICK, EPSA (USA)

Nature General

"ROBIN CHICKS CRY FOR WORMS"

JERRY FENWICK, EPSA (USA)

Nature Wildlife

"ROBIN FEEDS CHICK"

JERRY FENWICK, EPSA (USA)