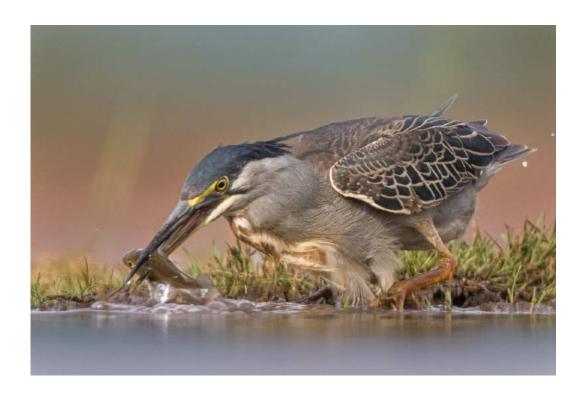

"FISH SPEARED BY HERON"

CRAIG PARKER, MPSA, BPSA (AUSTRALIA)

Nature General

"GREY HERON WITH FROG"

CRAIG PARKER, MPSA, BPSA (AUSTRALIA)

Nature Wildlife

HM

"LEOPARD MUNCHING ON IMPALA"