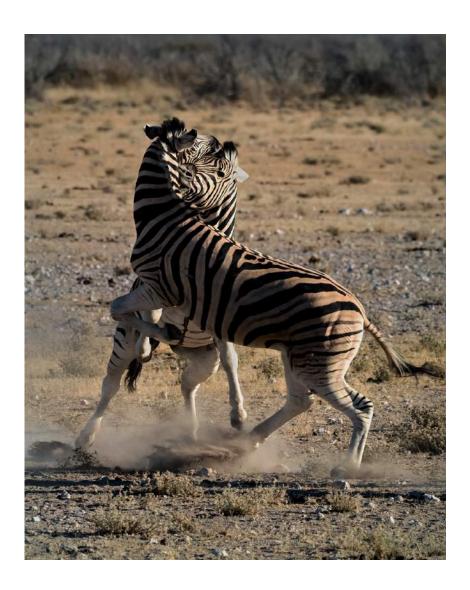

#### "WOODPECKER FEEDS 2"

WOLFGANG SCHWEDEN, GMPSA/S (GERMANY)

Nature Wildlife

"FIGHTING ZEBRAS 3"

PETER SCIFRES, GPSA (USA)

Nature General

"MOM AND THREE CUBS"

PETER SCIFRES, GPSA (USA)