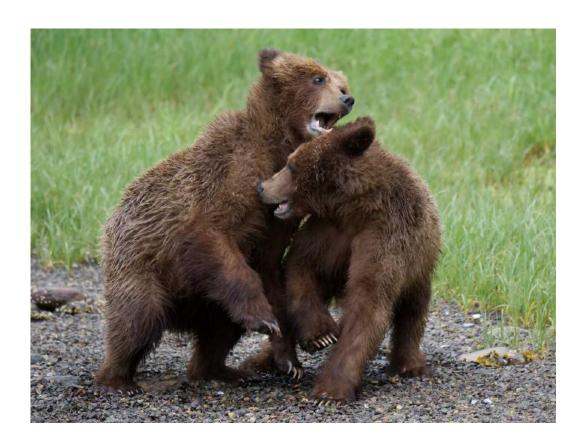

Nature Wildlife

"BEARS FIGHTING"

BARUN SINHA (INDIA)

Nature Wildlife

S4C Bronze

"CHEETAH ATTACK"

BARUN SINHA (INDIA)

Nature Wildlife