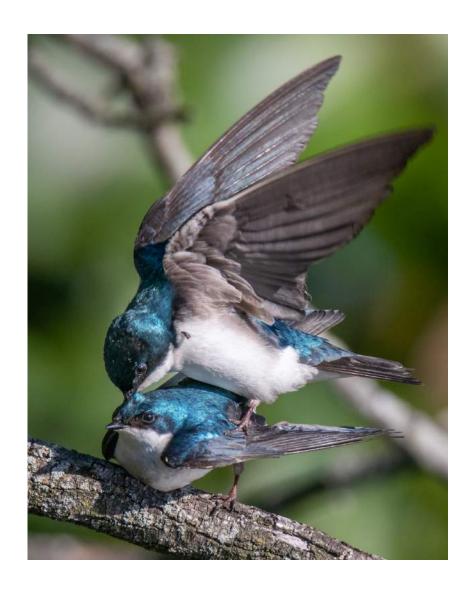

"FOX AT FIREHOLE RIVER"

**OLEG SOKOLSKY, PPSA (USA)** 

Nature General

"SWALLOW LOVE"

**OLEG SOKOLSKY, PPSA (USA)** 

Nature Wildlife