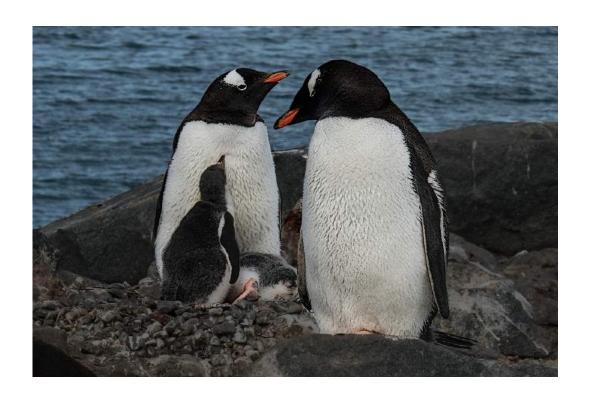

Nature General

"GENTOO PENGUINS FAMILY"

**BETTY CHAN (CANADA)** 

Nature General

PSA Best of Show Gold

"HYENAS FEASTING"

**BETTY CHAN (CANADA)** 

Nature Wildlife