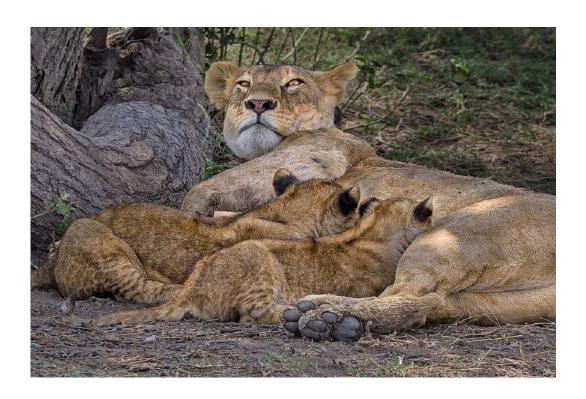

#### **NATURE ACCEPTANCES INDEX**

| MERA G                                                                   |            |                                                    | MERA US  |  |
|--------------------------------------------------------------------------|------------|----------------------------------------------------|----------|--|
|                                                                          | Image No   |                                                    | Image No |  |
| HORN, JIM, QPSA (USA)                                                    |            |                                                    |          |  |
| NG "CATFISH TO GO" .                                                     | 95         | NG "SNOW GOOSE BLIZZARD".                          | 96       |  |
| HORNBOSTEL, HANS-PETER (GERMANY)                                         |            |                                                    |          |  |
| NG "NORTHERN CASSOWARY" .                                                | 97         |                                                    |          |  |
| HSIONG, YOUMANS, PPSA (USA)                                              |            |                                                    |          |  |
| NW "LOVED KISSING" .                                                     | 98         |                                                    |          |  |
| JOHNSON, KOSHY (ENGLAND)                                                 |            |                                                    |          |  |
| NW "BLACK HEADED IBIS AND SNAKE" Judge's Ch                              | noice.99   | NG "GANNET WITH VEGETATION".                       | 100      |  |
| NW "LIONESS KILLING WILDEBEEST" <b>HM</b> .                              | 101        | NW "LIONESS WALKING WITH CUB" .                    | 102      |  |
| NG "WET LION AND CUB" .                                                  | 103        |                                                    |          |  |
| KARPER, SHERIBELLE (USA)                                                 |            |                                                    |          |  |
| NW "FIRST EMBRACE" .                                                     | 104        |                                                    |          |  |
| KING, FRANCIS, GMPSA (CANADA)                                            |            |                                                    |          |  |
| NW "BALD EAGLES FIGHTING FOR FOOD".                                      | 105        | NW "CROCS ATTACKING ZEBRA" <b>Judge's Choice</b> . | 106      |  |
| NG "RED NECK GREBE FEEDING CHICKS" HM.  KLEINDIENST, VALERIE (AUSTRALIA) | 107        |                                                    |          |  |
| ,                                                                        | 100        |                                                    |          |  |
| NG "DESERT BEETLES MATING" .  KRAMER, IRENE, EPSA (USA)                  | 108        |                                                    |          |  |
| NG "BOBCAT KITTENS IN DEN" .                                             | 100        | NW "GREAT CRESTED FLYCATCHER" .                    | 440      |  |
| KUEBLER, BARBARA, APSA, MPSA (USA)                                       | 109        | NW GREAT CRESTED FLYCATCHER .                      | 110      |  |
|                                                                          | 444        | NO "FIVING THE NECT"                               | 440      |  |
| NG "ANHINGA WITH LARGE PERCH" .<br>NW "WASP ON BORAGE" .                 | 111<br>113 | NG "FIXING THE NEST" .                             | 112      |  |
| KWAN, PHILLIP, GMPSA/G, GPSA (CANADA)                                    | 110        |                                                    |          |  |
| NG "AURORA 25" .                                                         | 114        | NG "POLAR BEARS AT CARCASS 47" <b>HM.</b>          | 115      |  |
| NW "POLAR HUG 42" .                                                      | 116        | NW "TERN RETURN 96".                               | 117      |  |
| LANGEVIN, DEE, MPSA2 (USA)                                               |            |                                                    |          |  |
| NG "CHIN REST" .                                                         | 118        |                                                    |          |  |
| LIM, GUEK CHENG (MALAYSIA)                                               |            |                                                    |          |  |
| NG "CURVE 2" .                                                           | 119        | NG "CURVE 5".                                      | 120      |  |
| NW "PINK 2" <b>S4C Bronze</b> .                                          | 121        | NW "PLAYFUL 32" .                                  | 122      |  |
| LUO, ROBIN (CANADA)                                                      |            |                                                    |          |  |
| NG "CAUGHT INSECT" <b>HM</b> .                                           | 123        |                                                    |          |  |
| MEINBERG, VOLKER, GMPSA/S (GERMANY)                                      |            |                                                    |          |  |
| NG "HELGOLAND GANNETS 2001" .                                            | 124        | NW "HELGOLAND GANNETS 2003" .                      | 125      |  |
| NW "HELGOLAND GANNETS 2006" .                                            | 126        | NG "HELGOLAND GANNETS 2012" HM.                    | 127      |  |
| NG "MELVILLE BAY 33" .                                                   | 128        |                                                    |          |  |
| MOYER, LARRY (USA)                                                       |            |                                                    |          |  |
| NG "HEMARIS THYSBE FEEDING 145".                                         | 129        | NG "RED MILKWEED BEETLES MATING 56" .              | 130      |  |
|                                                                          |            |                                                    |          |  |