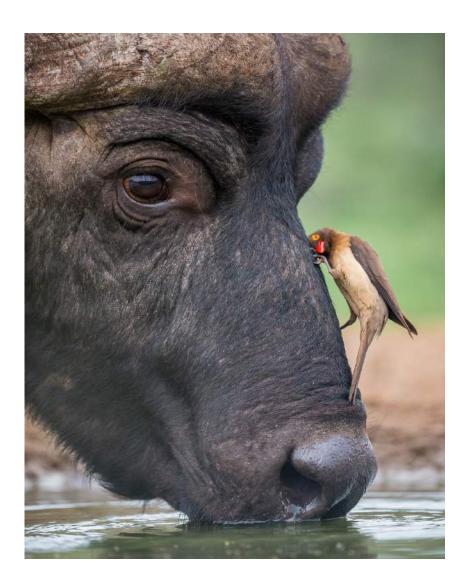

#### **SECTION 1 - NATURE: GENERAL** PSA BEST OF SHOW GOLD 138 CRAIG PARKER (AUSTRALIA): "OXPECKER RUBS HEADS WITH BUFFALO" S4C GOLD - BEST PARENT-OFFSPRING INTERACTION 60 JERRY FENWICK (USA): "GREBE OFFERING CHICK FEATHER 2" S4C SILVER 92 MARGARET HENNES (USA): "BEWARE OF INTRUDER" S4C SILVER 140 CRAIG PARKER (AUSTRALIA): "WEAVER NEST CONSTRUCTION 02" S4C BRONZE 14 NAN CARDER (USA): "ELEPHANT SEALS 8863" S4C BRONZE 56 **GERALD H EMMERICH JR (USA): "WAITING FOR A KING"** S4C BRONZE 133 CRAIG PARKER (AUSTRALIA): "AFRICAN WILD DOG TUG OF WAR" JUDGE'S CHOICE 40 MARY CROUCH (USA): "LOVE HURTS" JUDGE'S CHOICE 188 CHARLES STRICKER (USA): "GULLS CIRCLE FOR FOOD 0928"

CRAIG PARKER, MPSA, BPSA (AUSTRALIA)

Nature Wildlife

PSA Best of Show Gold

"OXPECKER RUBS HEADS WITH BUFFALO"

CRAIG PARKER, MPSA, BPSA (AUSTRALIA)

Nature General

"SQUACCO WITH GRASS HOPPER 01"

CRAIG PARKER, MPSA, BPSA (AUSTRALIA)