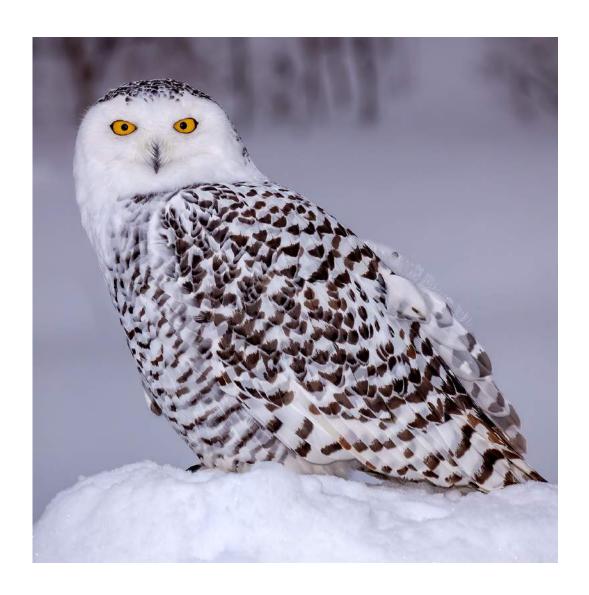

#### "MONUMENT VALLEY MITTEN AND TREE"

**ROBERT DAVIS, EPSA (USA)** 

Nature General

"INTENSE SNOWY OWL"

DONALD DEDONATO, EPSA (USA)

Nature General

"LION AND FEARLESS HOGLET"

**BOB DEVINE, MPSA2 (ENGLAND)** 