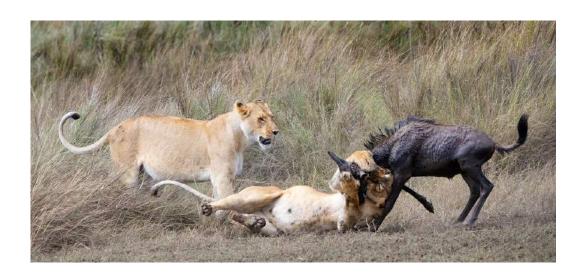

"BLACK HEADED IBIS AND SNAKE"

KOSHY JOHNSON (ENGLAND)

Nature Wildlife

"GANNET WITH VEGETATION"

**KOSHY JOHNSON (ENGLAND)** 

Nature General

НМ

"LIONESS KILLING WILDEBEEST"