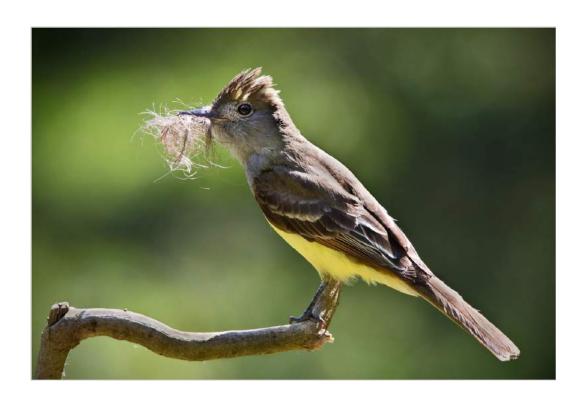

#### "GREAT CRESTED FLYCATCHER"

**IRENE KRAMER, EPSA (USA)** 

Nature Wildlife

"ANHINGA WITH LARGE PERCH"

BARBARA KUEBLER, APSA, MPSA (USA)

Nature General

"FIXING THE NEST"

BARBARA KUEBLER, APSA, MPSA (USA)