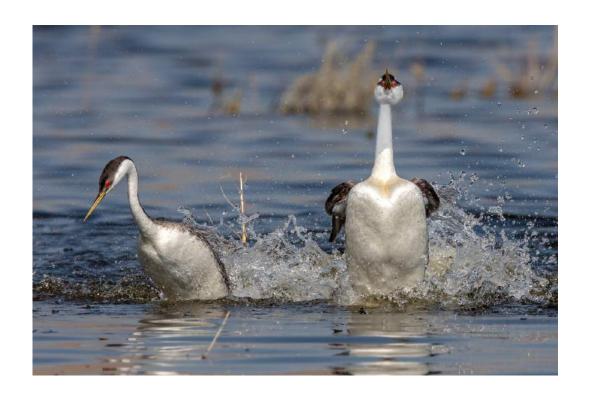

#### "WESTERN GREBES RUSHING-07"

PAUL SPEAKER, PPSA (USA)

Nature Wildlife

"BROWN BEAR NURSES TWINS 0124"

**CHARLES STRICKER (USA)** 

Nature Wildlife

Judge's Choice

"GULLS CIRCLE FOR FOOD 0928"