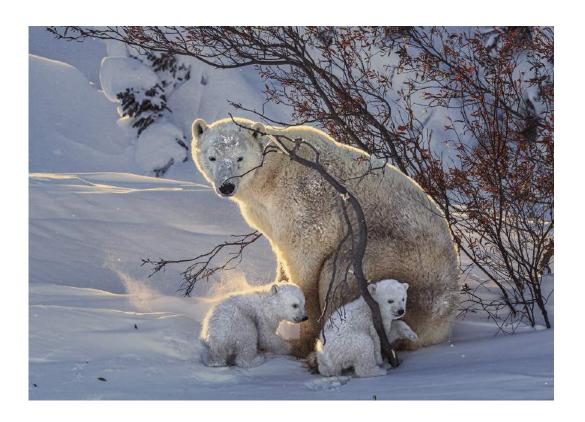

#### **DMITRY ARKHIPOV, EPSA (RUSSIAN FEDERATION)**

Nature General

"POLAR BEAUTY 3"

DMITRY ARKHIPOV, EPSA (RUSSIAN FEDERATION)

Nature Wildlife

S4C Bronze

"ELEPHANT SEALS 8863"

NAN CARDER, FPSA, GMPSA (USA)