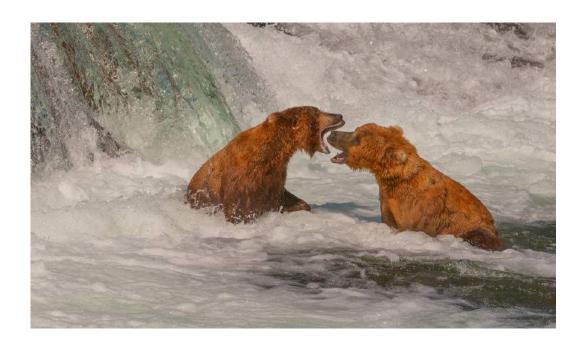

#### "TEETH BARED IN BROOKS RIVER"

GERALD H EMMERICH JR, HONFPSA, GMPSA/B (USA)

Nature Wildlife

S4C Bronze

"WAITING FOR A KING"

GERALD H EMMERICH JR, HONFPSA, GMPSA/B (USA)

Nature General

НМ