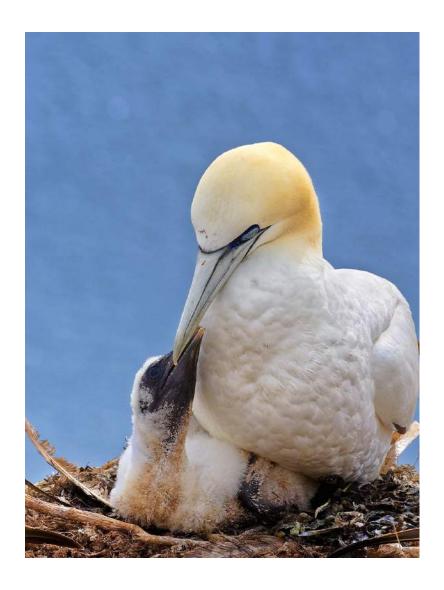

#### "ADORING MOM-BLUE FOOTED BOOBIES"

**ERIK ROSENGREN, FPSA, PPSA (USA)** 

Nature Wildlife