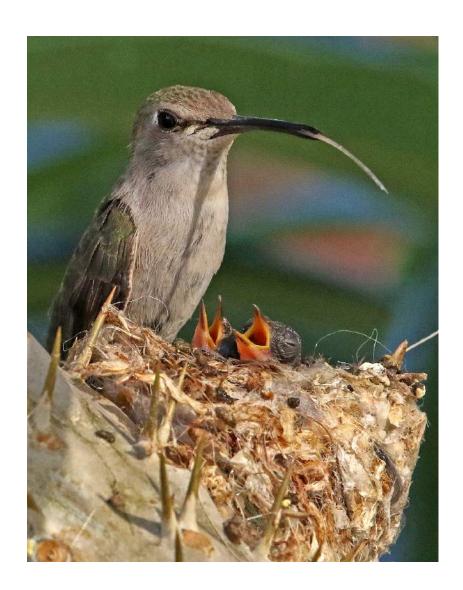

**CHARLES STRICKER (USA)** 

Nature General

"HUMMINGBIRD CLEANS TONGUE 1965"

**CHARLES STRICKER (USA)** 

Nature General

Judge's Choice

"HYENA CARRIES HIDE 3404"

**CHARLES STRICKER (USA)** 