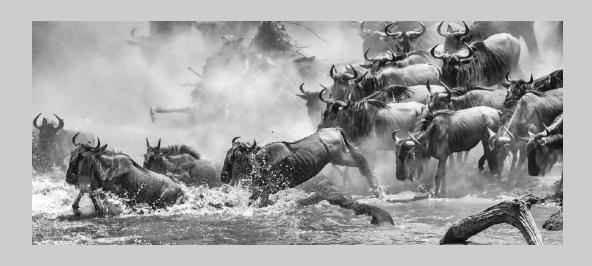

### "MIGRATION HURRY" © SANDRA CRANTZ 2019 S4C International Exhibition of Photography PID Monochrome General

PID Monochrome Page 33 https://www.s4c-ex.org/