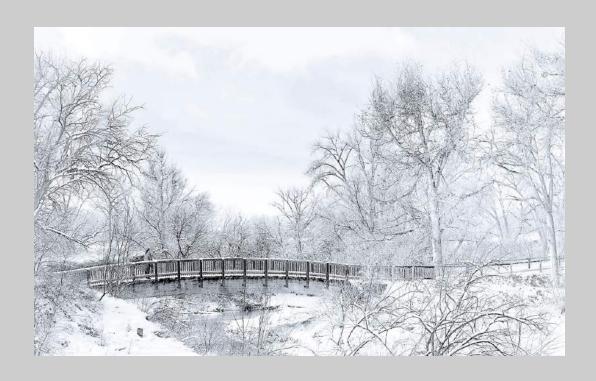

### "FROZEN LANDSCAPE" © BRIAN DAVIS 2019 S4C International Exhibition of Photography PID Monochrome General

PID Monochrome Page 35 https://www.s4c-ex.org/