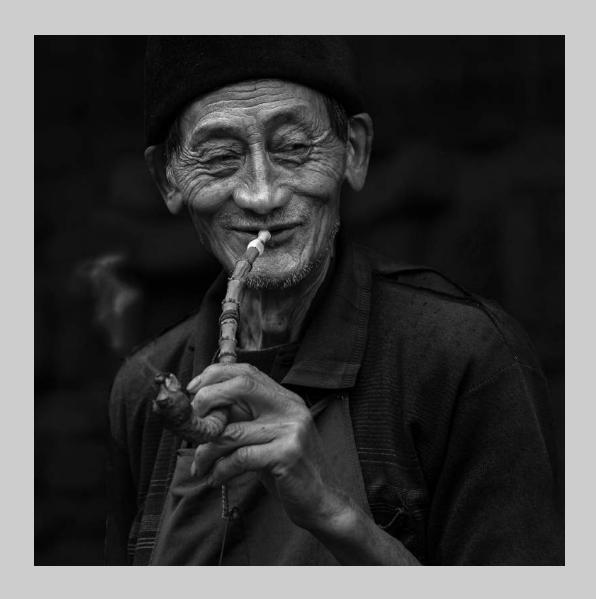

PID Monochrome Page 121 https://www.s4c-ex.org/

"MIAO OLD MAN 3"
© JIONGXIN PENG, PPSA
2019 S4C International Exhibition of Photography
PID Monochrome Theme - The Human Figure
PSA Best of Show Gold

PID Monochrome Page 122 https://www.s4c-ex.org/