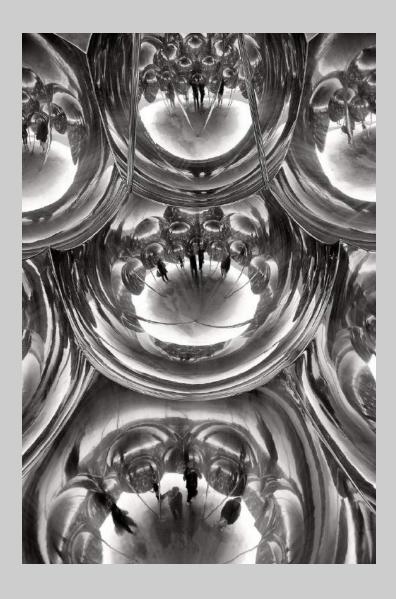

PID Monochrome Page 125 https://www.s4c-ex.org/

"BENT"
© BARBARA SCHMIDT, EPSA
2019 S4C International Exhibition of Photography
PID Monochrome Theme - The Human Figure
S4C Silver

PID Monochrome Page 126 https://www.s4c-ex.org/