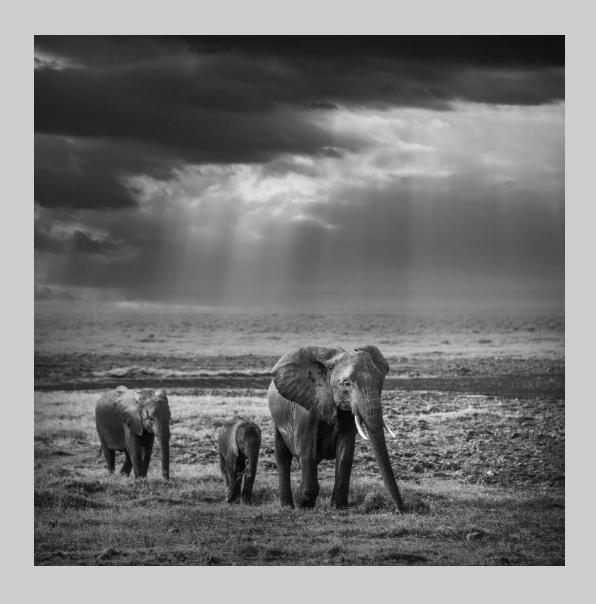

### "ELEPHANT TUSSLE" © LEAH GRAY 2019 S4C International Exhibition of Photography PID Monochrome General HM

PID Monochrome Page 58 https://www.s4c-ex.org/