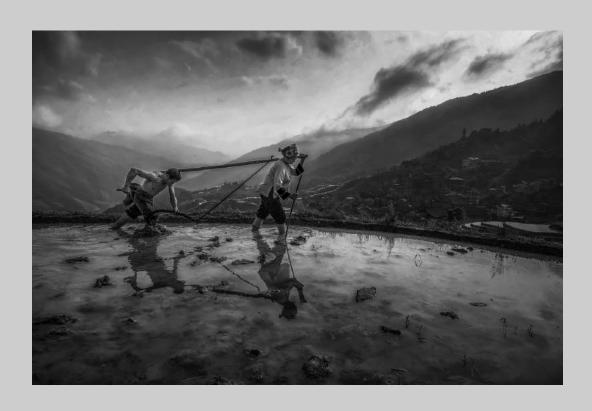

### "SPRING PLOUGHING" © CHAOYANG CAI 2019 S4C International Exhibition of Photography PID Monochrome General

PID Monochrome Page 21 https://www.s4c-ex.org/