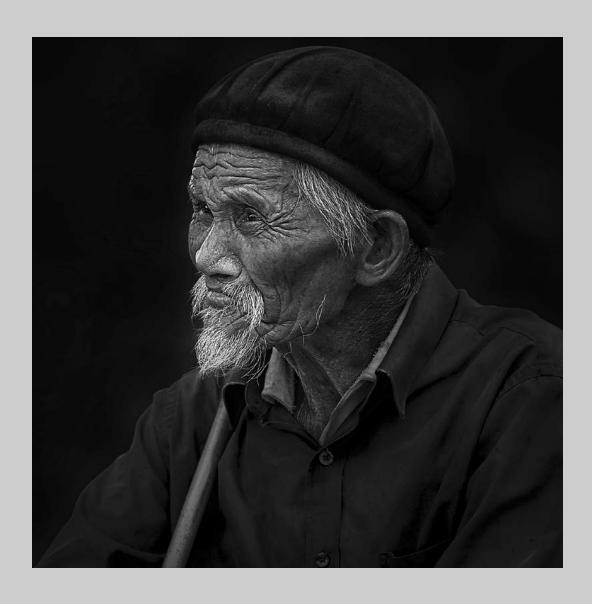

### "DEPARTURE" © ELIZABETH PASSUELLO, EPSA 2019 S4C International Exhibition of Photography PID Monochrome General

PID Monochrome Page 120 https://www.s4c-ex.org/

"MIAO OLD MAN 2" © JIONGXIN PENG, PPSA 2019 S4C International Exhibition of Photography PID Monochrome Theme - The Human Figure

PID Monochrome Page 121 https://www.s4c-ex.org/

"MIAO OLD MAN 3"
© JIONGXIN PENG, PPSA
2019 S4C International Exhibition of Photography
PID Monochrome Theme - The Human Figure
PSA Best of Show Gold

PID Monochrome Page 122 https://www.s4c-ex.org/