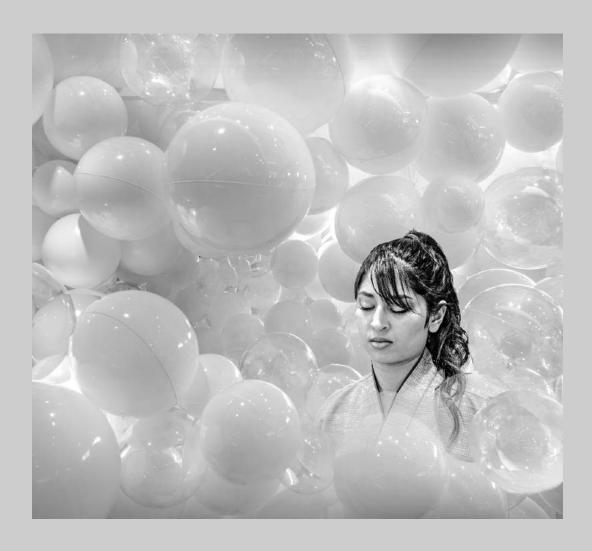

## "WHITE DREAM 02" © H.W. CHAN, FPSA, GMPSA/B 2019 S4C International Exhibition of Photography PID Monochrome General

PID Monochrome Page 28 https://www.s4c-ex.org/