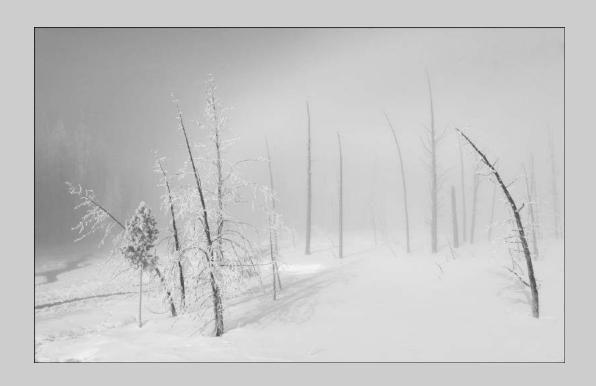

### "FROZEN LANDSCAPE" © BRIAN DAVIS 2019 S4C International Exhibition of Photography PID Monochrome General

PID Monochrome Page 35 https://www.s4c-ex.org/