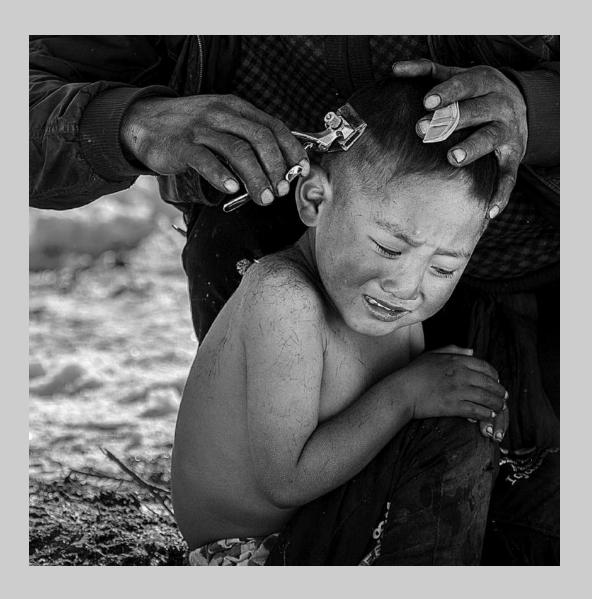

#### "A HAIRCUT IN THE SNOW" © BANGHUA PAN 2019 S4C International Exhibition of Photography PID Monochrome General

PID Monochrome Page 117
https://www.s4c-ex.org/

"ANNUAL RING"
© BANGHUA PAN
2019 S4C International Exhibition of Photography
PID Monochrome General