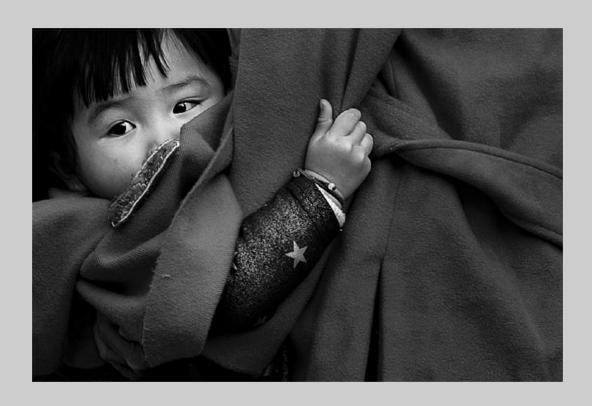

PID Monochrome Page 39 https://www.s4c-ex.org/

"GIRL WITH SCARF"
© DONALD DEDONATO, PPSA
2019 S4C International Exhibition of Photography
PID Monochrome Theme - The Human Figure

PID Monochrome Page 40 https://www.s4c-ex.org/