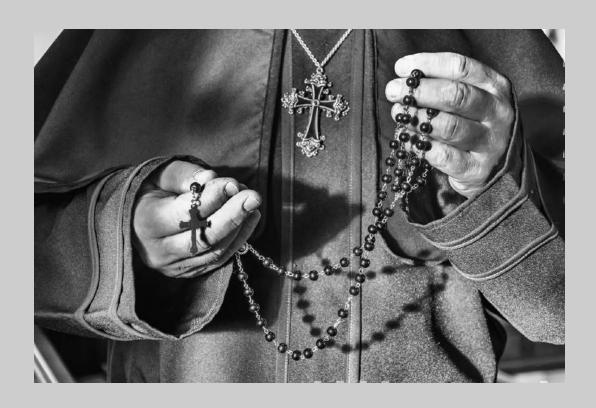

#### "ROSARY" © TERRY WILLIAMS 2019 S4C International Exhibition of Photography PID Monochrome General

PID Monochrome Page 172 https://www.s4c-ex.org/