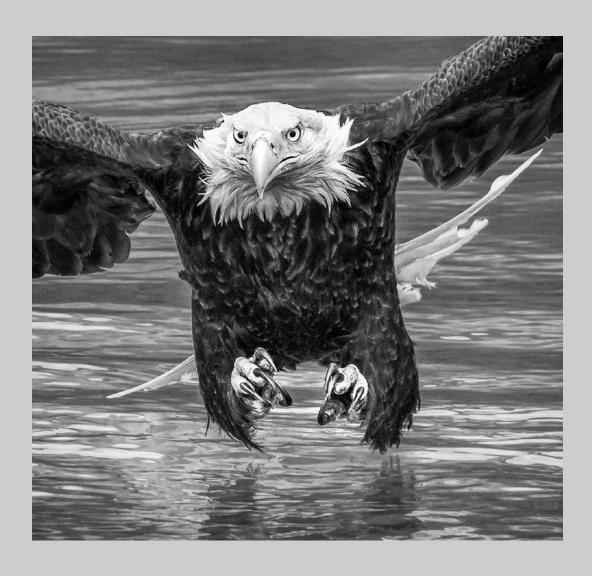

PID Monochrome Page 42 https://www.s4c-ex.org/

"PERCHED KESTREL"
© DONALD DEDONATO, PPSA
2019 S4C International Exhibition of Photography
PID Monochrome General
HM

PID Monochrome Page 43 https://www.s4c-ex.org/