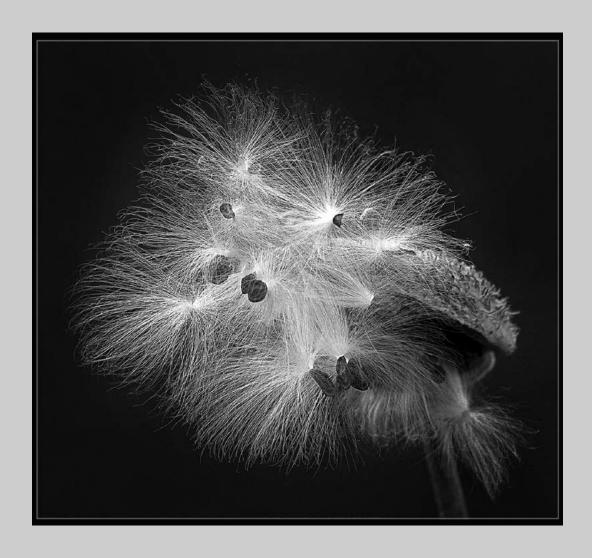

# "SEPTEMBER SEEDS" © KATHLEEN ODONNELL 2019 S4C International Exhibition of Photography PID Monochrome General S4C Silver

PID Monochrome Page 115 https://www.s4c-ex.org/

"COWBOY"
© DONNA OSBORNE, QPSA
2019 S4C International Exhibition of Photography
PID Monochrome Theme - The Human Figure