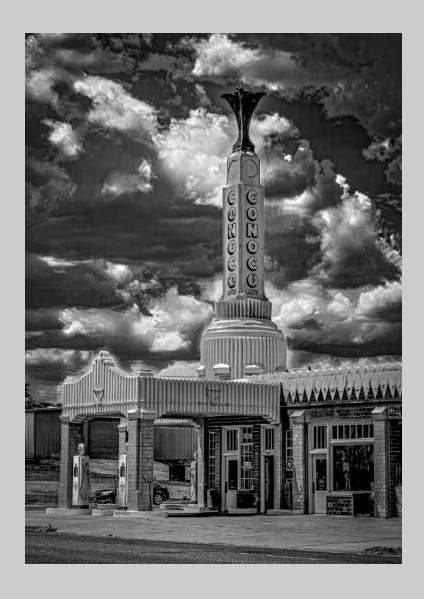

#### "ROUTE 66 CONOCO" © TERRY DICKERSON, QPSA 2019 S4C International Exhibition of Photography PID Monochrome General

PID Monochrome Page 46 https://www.s4c-ex.org/