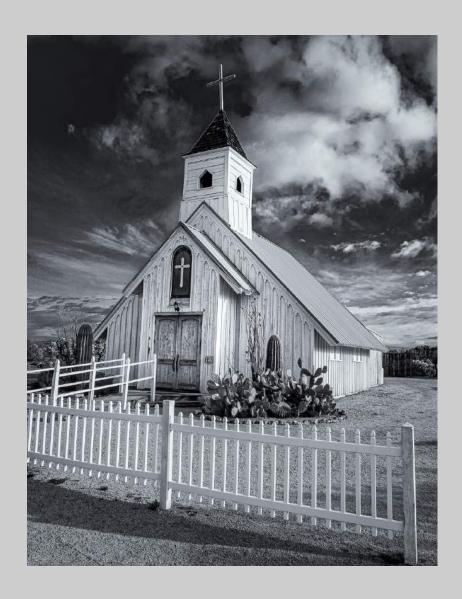

# "CHAPEL WITH CLOUDS" © LYNN THOMPSON, FPSA, MPSA 2019 S4C International Exhibition of Photography PID Monochrome General

PID Monochrome Page 155 https://www.s4c-ex.org/