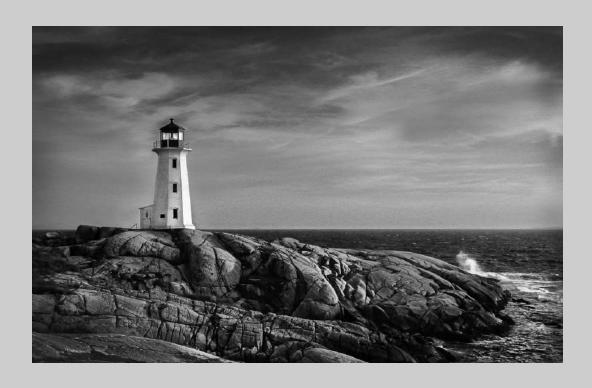

#### "LIGHTHOUSE STAIRS" © MARGARET HENNES, PPSA 2019 S4C International Exhibition of Photography PID Monochrome General

PID Monochrome Page 65 https://www.s4c-ex.org/