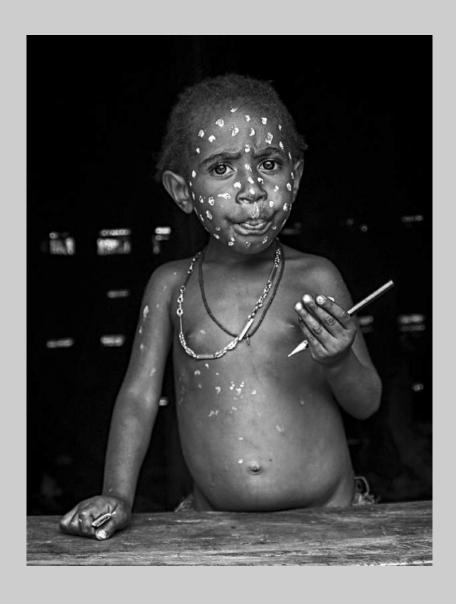

## "GEHRY SHAPES" © JUDY BURR, APSA, EPSA 2019 S4C International Exhibition of Photography PID Monochrome General

PID Monochrome Page 18 https://www.s4c-ex.org/

"WAMENA KID"
© IKA CAHYAWATI
2019 S4C International Exhibition of Photography
PID Monochrome General