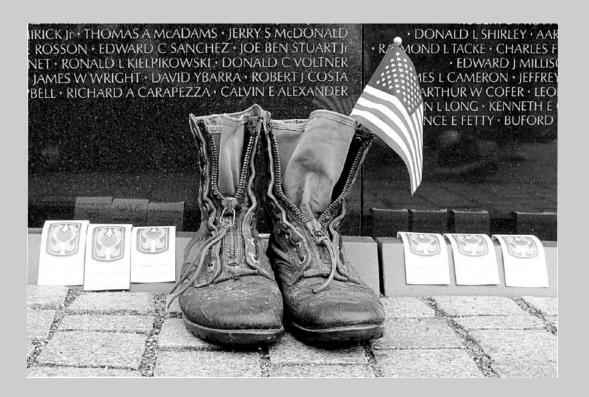

#### "HONOR AND REMEMBER" © KIEU-HANH VU 2019 S4C International Exhibition of Photography PID Monochrome General

PID Monochrome Page 159 https://www.s4c-ex.org/

"WILDFLOWERS"
© KIEU-HANH VU
2019 S4C International Exhibition of Photography
PID Monochrome General
S4C Gold

PID Monochrome Page 160 https://www.s4c-ex.org/