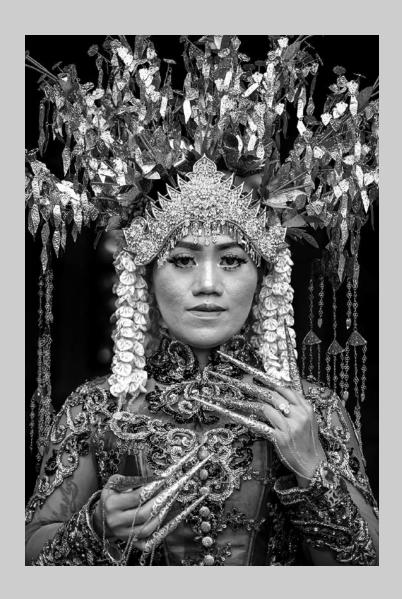

"PRINCESS INDONESIA 3"
© WOLFGANG LIN, MPSA
2019 S4C International Exhibition of Photography
PID Monochrome Theme - The Human Figure

PID Monochrome Page 93 https://www.s4c-ex.org/