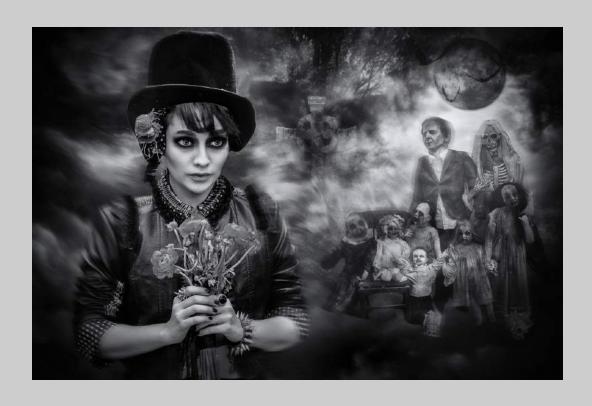

# "ZOMBIE FAMILY" © KAI LON TANG, GMPSA 2019 S4C International Exhibition of Photography PID Monochrome General

PID Monochrome Page 145 https://www.s4c-ex.org/