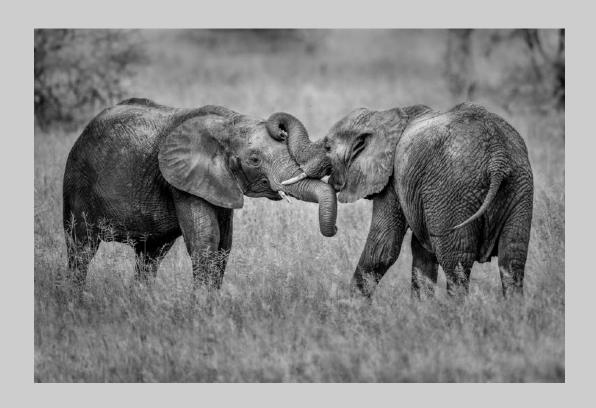

### "ELEPHANT TUSSLE" © LEAH GRAY 2019 S4C International Exhibition of Photography PID Monochrome General HM

PID Monochrome Page 58 https://www.s4c-ex.org/