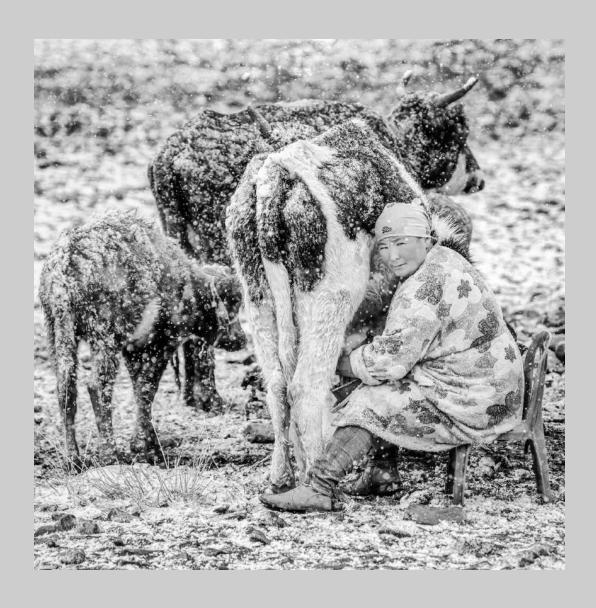

### "MILKING THE COW" © DONNA KILLEEN 2019 S4C International Exhibition of Photography PID Monochrome General

PID Monochrome Page 76 https://www.s4c-ex.org/