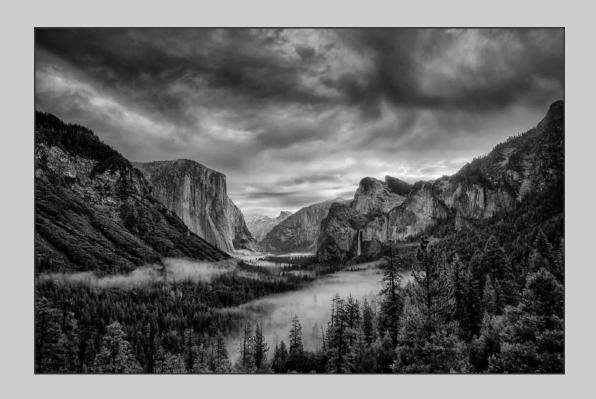

"YOSEMITE TUNNEL VIEW 6336"
© NAN CARDER, FPSA, MPSA2
2019 S4C International Exhibition of Photography
PID Monochrome General
S4C Bronze

PID Monochrome Page 25 https://www.s4c-ex.org/

"BLUE EYE MATTIE"
© JUNE CARR
2019 S4C International Exhibition of Photography
PID Monochrome General