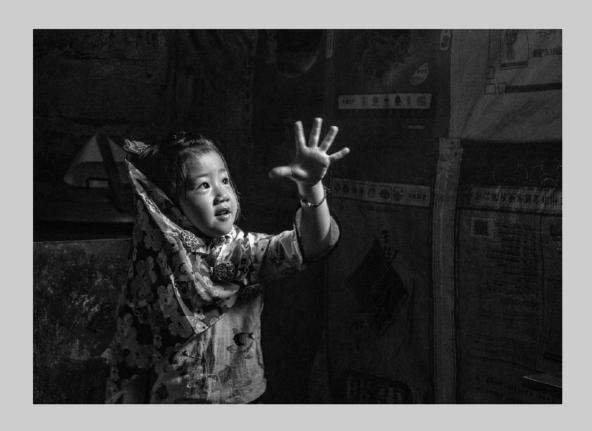

PID Monochrome Page 39 https://www.s4c-ex.org/

"GIRL WITH SCARF"
© DONALD DEDONATO, PPSA
2019 S4C International Exhibition of Photography
PID Monochrome Theme - The Human Figure

PID Monochrome Page 40 https://www.s4c-ex.org/