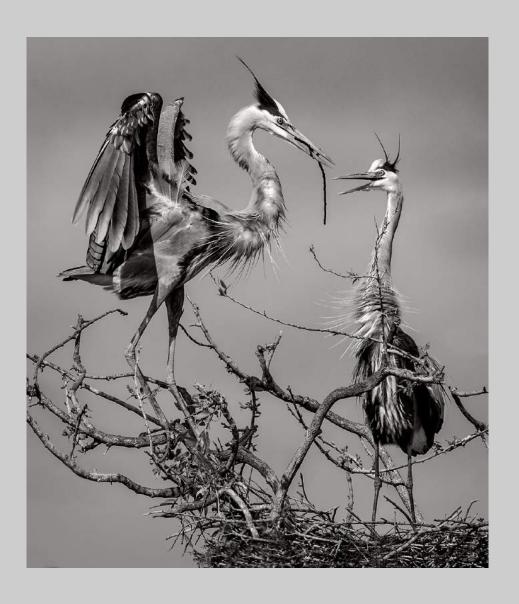

#### "EXPRESSIVE GREAT EGRET 4529" © VIKI GAUL, APSA, PPSA 2019 S4C International Exhibition of Photography PID Monochrome General

PID Monochrome Page 52 https://www.s4c-ex.org/

"GBH PAIR WITH STICK 1750"
© VIKI GAUL, APSA, PPSA
2019 S4C International Exhibition of Photography
PID Monochrome General
HM