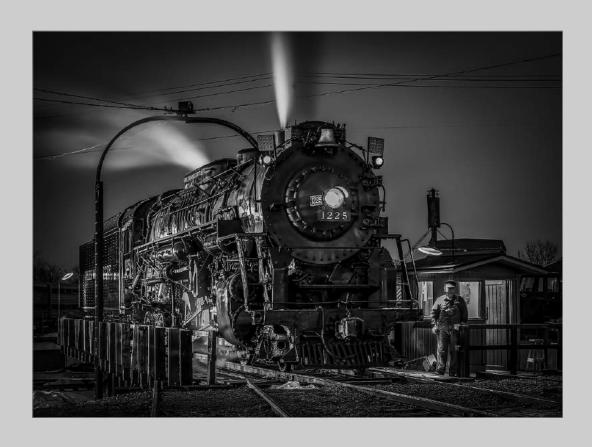

## "PERE MARQUETTE 1225" © BILL BUCHANAN, HONPSA 2019 S4C International Exhibition of Photography PID Monochrome General

PID Monochrome Page 17 https://www.s4c-ex.org/