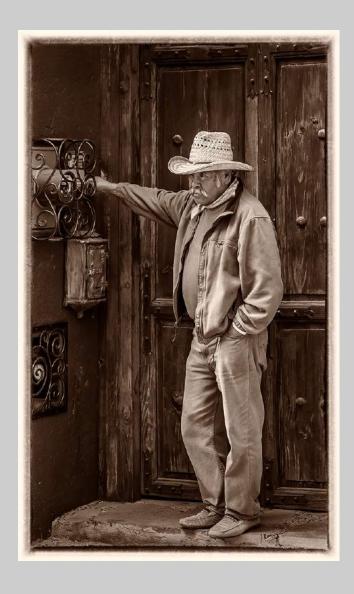

### "MEXICAN COWBOY" © WILLIAM LARUE 2019 S4C International Exhibition of Photography PID Monochrome General

PID Monochrome Page 89 https://www.s4c-ex.org/