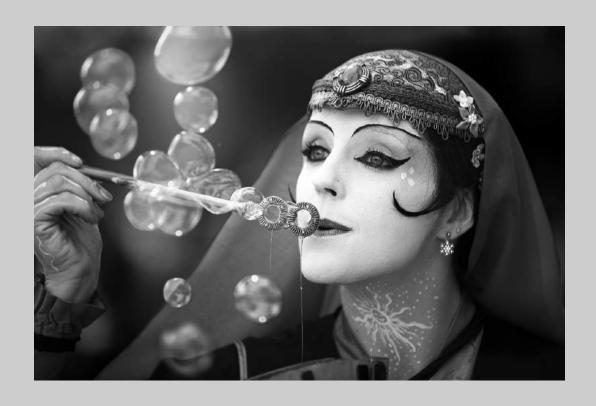

# "BUBBLES 2" © GODFREY WONG, GMPSA 2019 S4C International Exhibition of Photography PID Monochrome General

PID Monochrome Page 173 https://www.s4c-ex.org/