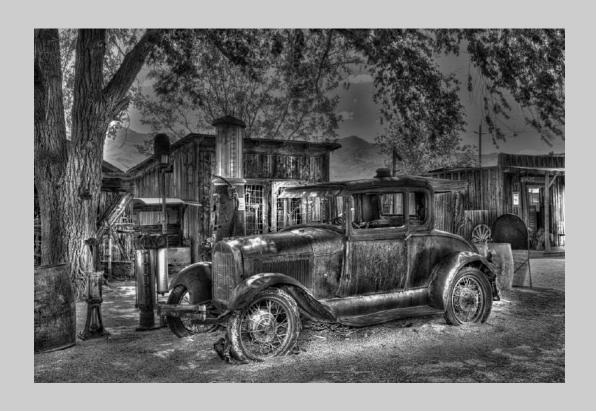

# "4 FLATS IN LAWS, CA" © ROBERT TRAINOR 2019 S4C International Exhibition of Photography PID Monochrome General Judge's Choice

PID Monochrome Page 156 https://www.s4c-ex.org/