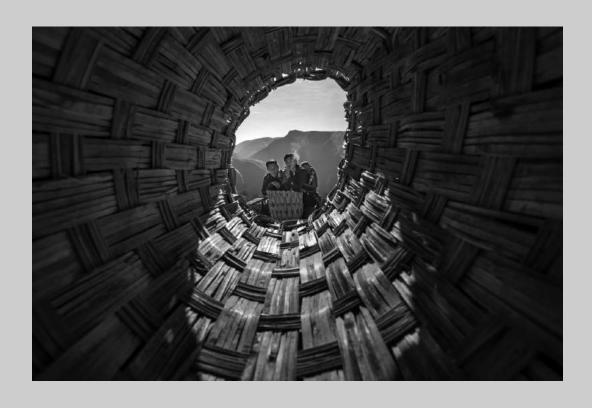

## "FISH EYE VIEW" © DEE LANGEVIN, MPSA2 2019 S4C International Exhibition of Photography PID Monochrome General

PID Monochrome Page 87 https://www.s4c-ex.org/

"FLY FISHING"
© WILLIAM LARUE
2019 S4C International Exhibition of Photography
PID Monochrome General