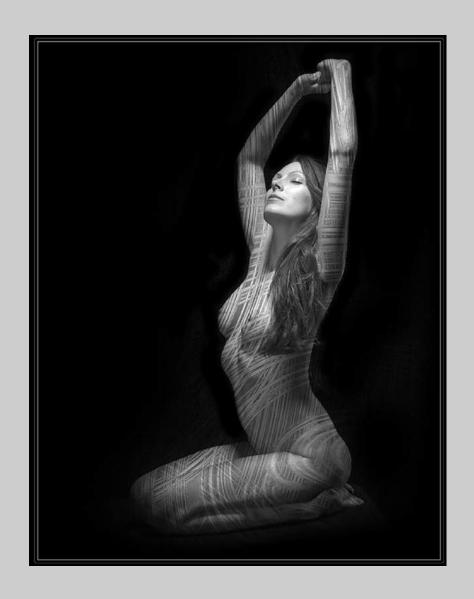

# "CURVES" © LARRY WHITE 2019 S4C International Exhibition of Photography PID Monochrome Theme - The Human Figure S4C Silver

PID Monochrome Page 166 https://www.s4c-ex.org/