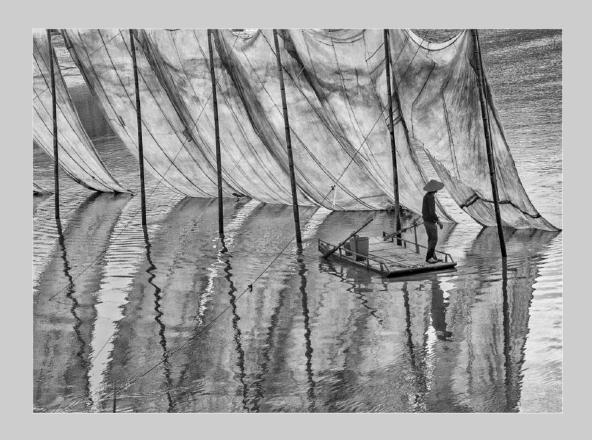

# "XIAPU REFLECTIONS" © POEY CHER DAVID TAY, MPSA 2019 S4C International Exhibition of Photography PID Monochrome General

PID Monochrome Page 152 https://www.s4c-ex.org/