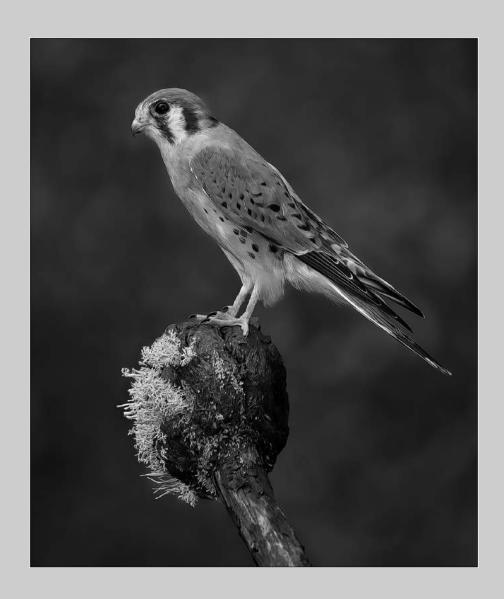

PID Monochrome Page 42 https://www.s4c-ex.org/

"PERCHED KESTREL"
© DONALD DEDONATO, PPSA
2019 S4C International Exhibition of Photography
PID Monochrome General
HM

PID Monochrome Page 43 https://www.s4c-ex.org/