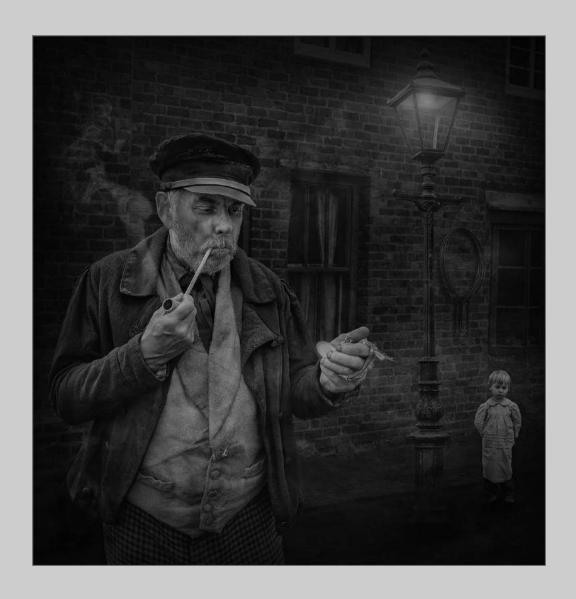

#### "OLD CLASSIC TRAIN ENGINEER" © JAMES WAT 2019 S4C International Exhibition of Photography PID Monochrome General

PID Monochrome Page 161 https://www.s4c-ex.org/