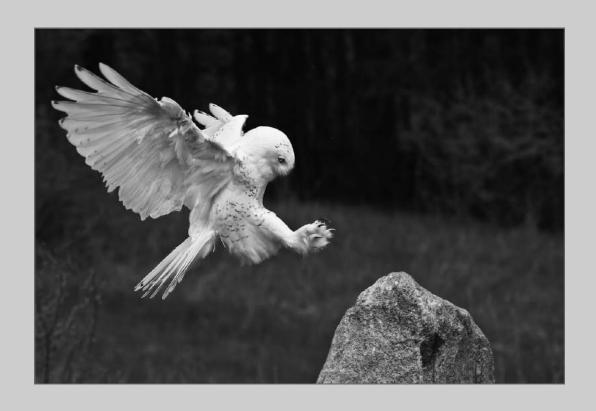

## "SNOWY OWL READY TO LAND" © IRENE KRAMER, PPSA 2019 S4C International Exhibition of Photography PID Monochrome General

PID Monochrome Page 82 https://www.s4c-ex.org/

"GIRAFFE AND CALF"
© BARBARA KUEBLER, APSA, MPSA
2019 S4C International Exhibition of Photography
PID Monochrome General
PSA Best of Show Gold