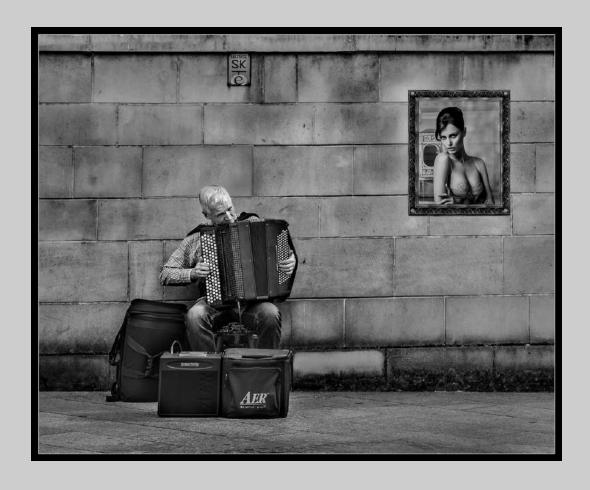

#### "SOLO FOR ACCORDION" © LEONID GOLDIN 2019 S4C International Exhibition of Photography PID Monochrome General

PID Monochrome Page 57 https://www.s4c-ex.org/