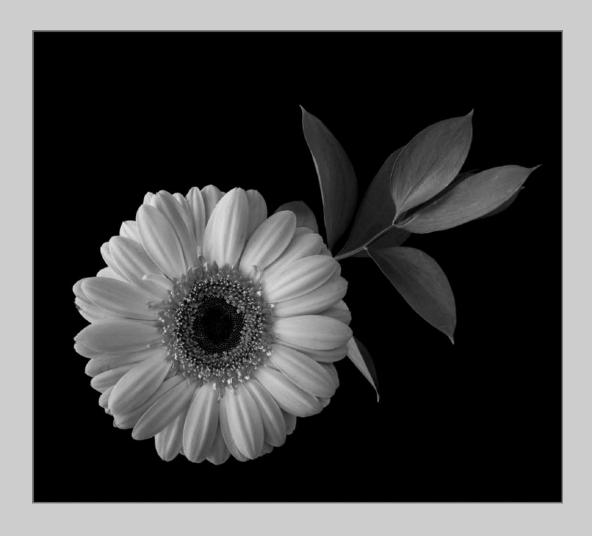

# "DAISY IN CONTRAST 2678" © JOHN WHITE 2019 S4C International Exhibition of Photography PID Monochrome General HM

PID Monochrome Page 165 https://www.s4c-ex.org/