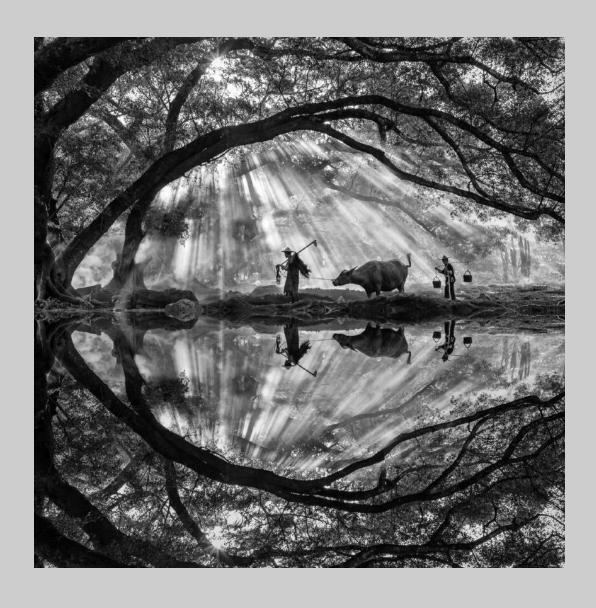

### "SPRING PLOUGHING" © CHAOYANG CAI 2019 S4C International Exhibition of Photography PID Monochrome General

PID Monochrome Page 21 https://www.s4c-ex.org/