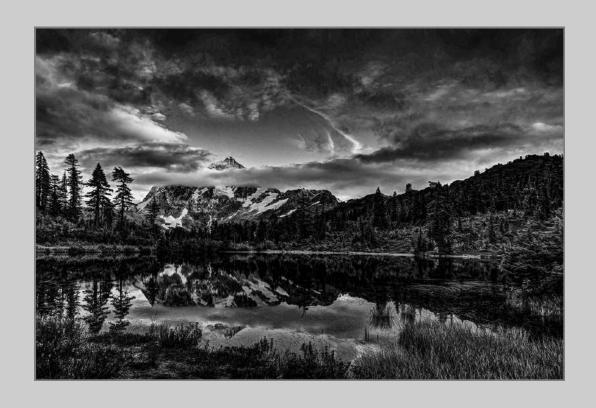

#### "MT SHUKSAN FROM ARTIST POINT-07B" © PAUL SPEAKER, PPSA 2019 S4C International Exhibition of Photography PID Monochrome General

PID Monochrome Page 135 https://www.s4c-ex.org/