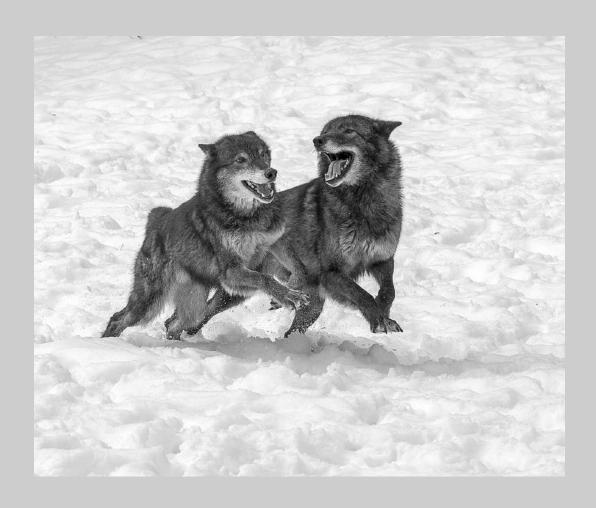

### "TWO WOLFS" © SANDRA CRANTZ 2019 S4C International Exhibition of Photography PID Monochrome General

PID Monochrome Page 34 https://www.s4c-ex.org/