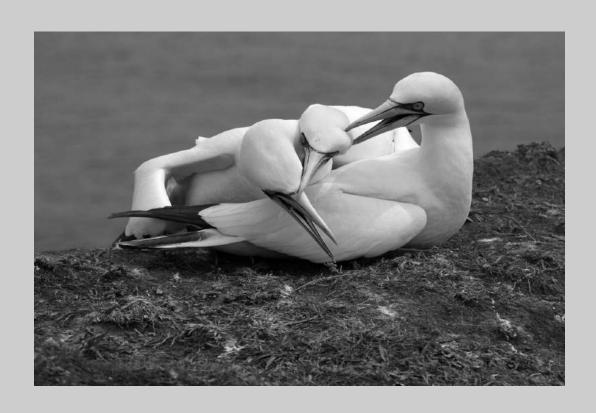

"AFFECTIONATE TIME"
© DIANE ANDERSON
2019 S4C International Exhibition of Photography
PID Monochrome General
Chair's Award - GPU

PID Monochrome Page 7 https://www.s4c-ex.org/