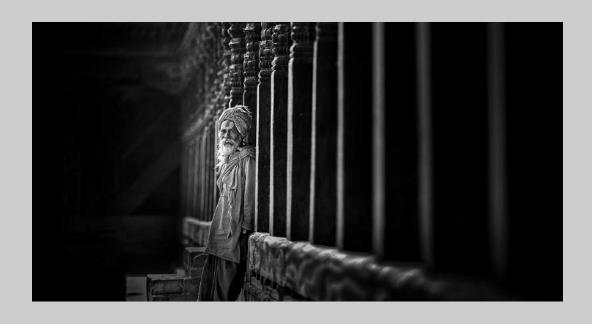

### "DEPARTURE" © ELIZABETH PASSUELLO, EPSA 2019 S4C International Exhibition of Photography PID Monochrome General

PID Monochrome Page 120 https://www.s4c-ex.org/

"MIAO OLD MAN 2" © JIONGXIN PENG, PPSA 2019 S4C International Exhibition of Photography PID Monochrome Theme - The Human Figure

PID Monochrome Page 121 https://www.s4c-ex.org/

"MIAO OLD MAN 3"
© JIONGXIN PENG, PPSA
2019 S4C International Exhibition of Photography
PID Monochrome Theme - The Human Figure
PSA Best of Show Gold

PID Monochrome Page 122 https://www.s4c-ex.org/