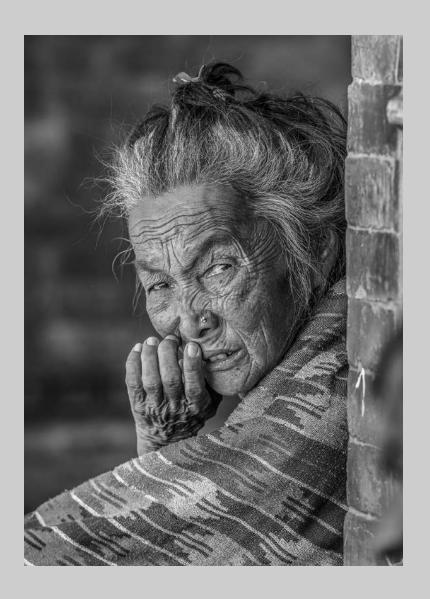

PID Monochrome Page 121 https://www.s4c-ex.org/

"MIAO OLD MAN 3"
© JIONGXIN PENG, PPSA
2019 S4C International Exhibition of Photography
PID Monochrome Theme - The Human Figure
PSA Best of Show Gold

PID Monochrome Page 122 https://www.s4c-ex.org/