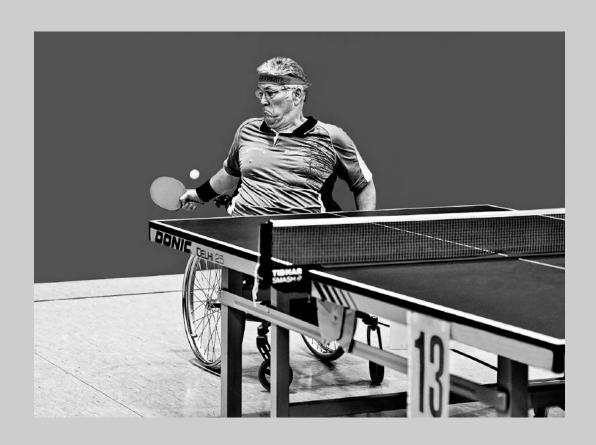

## "DREIZEHN" © ALOIS BERNKOPF DR, EFIAP/S, GPU CR4 2019 S4C International Exhibition of Photography PID Monochrome General

PID Monochrome Page 10 https://www.s4c-ex.org/