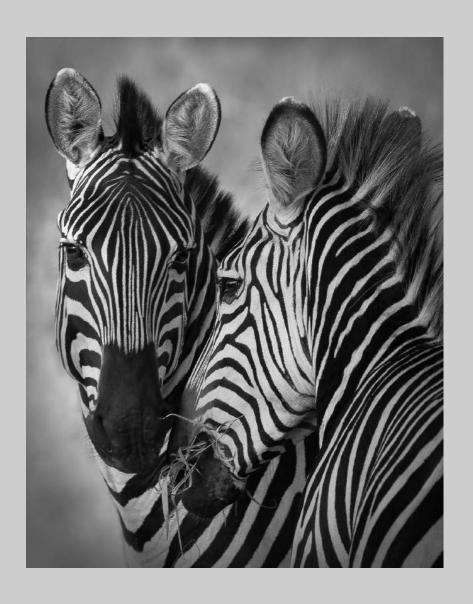

### "ZEBRAS DRINKING" © DIANE ANDERSON 2019 S4C International Exhibition of Photography PID Monochrome General

PID Monochrome Page 8 https://www.s4c-ex.org/