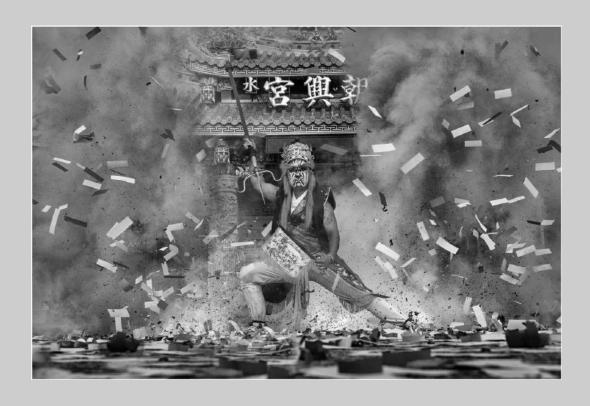

PID Monochrome Page 140 https://www.s4c-ex.org/

"PHANTOM 10"
© CHAN SENG TANG, GMPSA
2019 S4C International Exhibition of Photography
PID Monochrome Theme - The Human Figure
S4C Gold

PID Monochrome Page 141 https://www.s4c-ex.org/