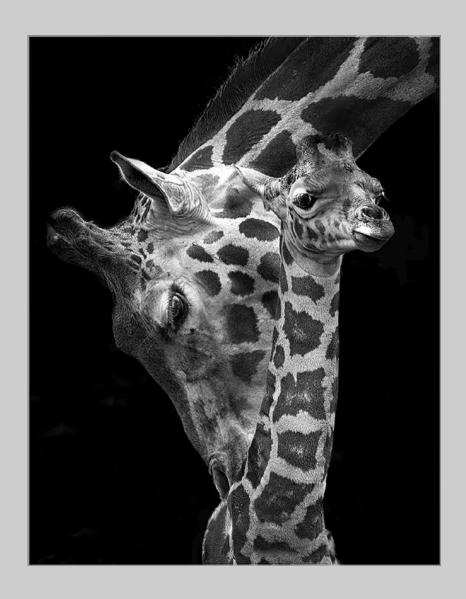

## "SNOWY OWL READY TO LAND" © IRENE KRAMER, PPSA 2019 S4C International Exhibition of Photography PID Monochrome General

PID Monochrome Page 82 https://www.s4c-ex.org/

"GIRAFFE AND CALF"
© BARBARA KUEBLER, APSA, MPSA
2019 S4C International Exhibition of Photography
PID Monochrome General
PSA Best of Show Gold