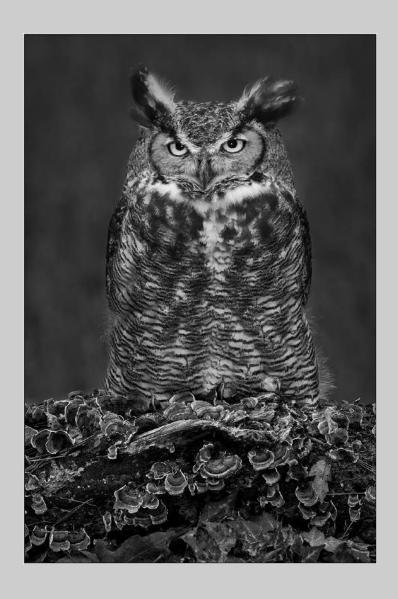

"GREAT HORNED IN OCTOBER"
© DONALD DEDONATO, PPSA
2019 S4C International Exhibition of Photography
PID Monochrome General

PID Monochrome Page 41 https://www.s4c-ex.org/

"MYSTERIOUS LADY"
© DONALD DEDONATO, PPSA
2019 S4C International Exhibition of Photography
PID Monochrome Theme - The Human Figure