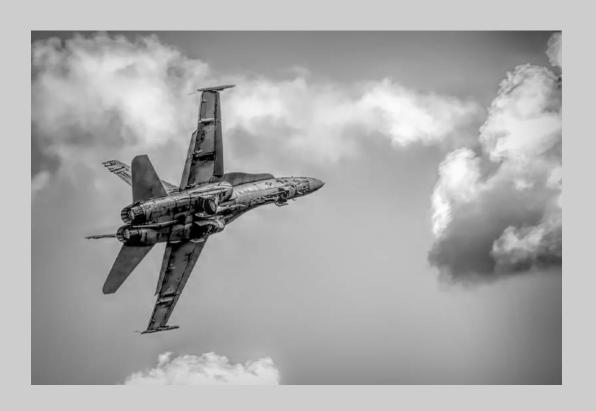

# "381 TAKES IT" © ALAN YOUNG, PPSA 2019 S4C International Exhibition of Photography PID Monochrome General S4C Bronze

PID Monochrome Page 180 https://www.s4c-ex.org/