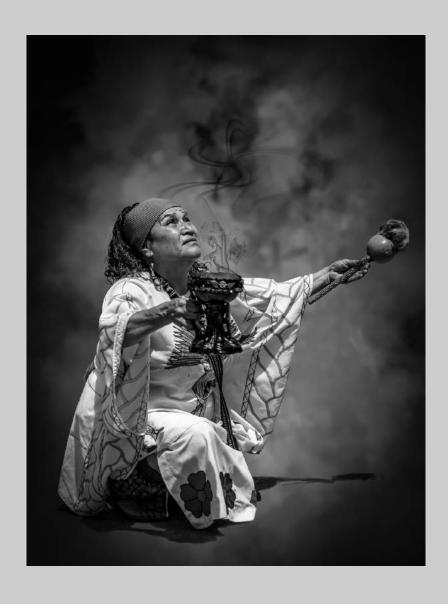

"DREAM DANCE"
© TERRY DICKERSON, QPSA
2019 S4C International Exhibition of Photography
PID Monochrome Theme - The Human Figure

PID Monochrome Page 44 https://www.s4c-ex.org/

"OFFERING"
© TERRY DICKERSON, QPSA
2019 S4C International Exhibition of Photography
PID Monochrome Theme - The Human Figure
Judge's Choice