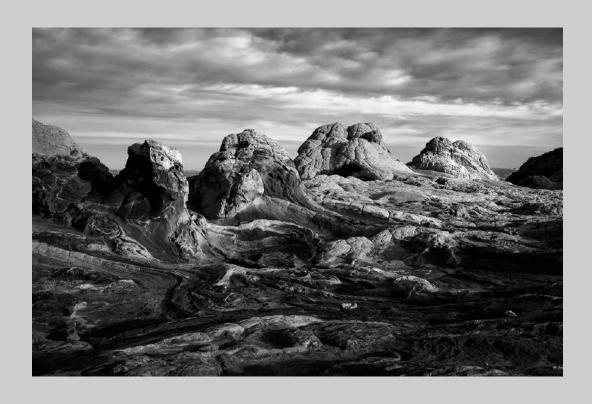

## "ZABRISKI SUNRISE" © GEORGE HUTCHISON 2019 S4C International Exhibition of Photography PID Monochrome General

PID Monochrome Page 75 https://www.s4c-ex.org/