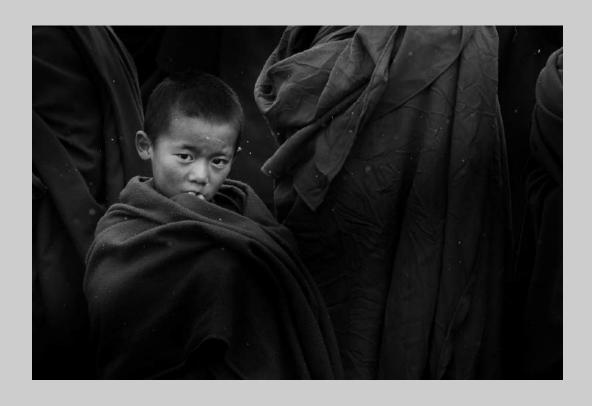

PID Monochrome Page 121 https://www.s4c-ex.org/

"MIAO OLD MAN 3"
© JIONGXIN PENG, PPSA
2019 S4C International Exhibition of Photography
PID Monochrome Theme - The Human Figure
PSA Best of Show Gold

PID Monochrome Page 122 https://www.s4c-ex.org/