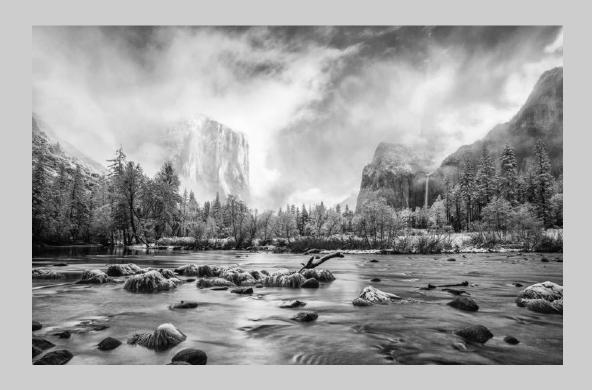

"YOSEMITE TUNNEL VIEW 6336"
© NAN CARDER, FPSA, MPSA2
2019 S4C International Exhibition of Photography
PID Monochrome General
S4C Bronze

PID Monochrome Page 25 https://www.s4c-ex.org/

"BLUE EYE MATTIE"
© JUNE CARR
2019 S4C International Exhibition of Photography
PID Monochrome General