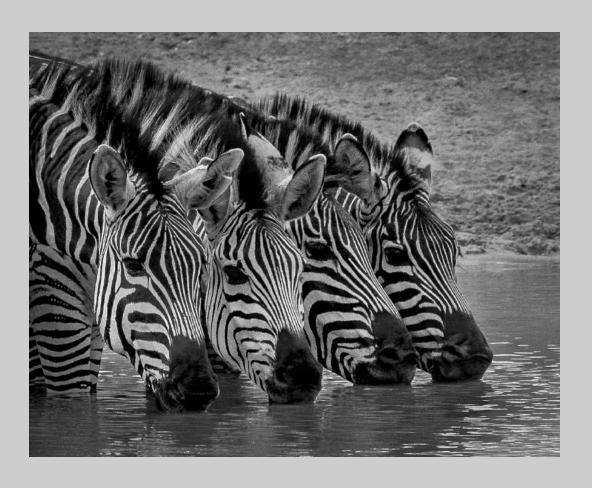

### "SWIRLING SWINGS" © JOHN BEISHKE 2019 S4C International Exhibition of Photography PID Monochrome General

PID Monochrome Page 9 https://www.s4c-ex.org/