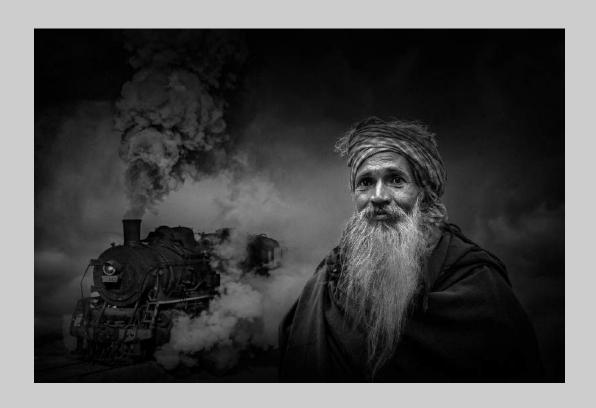

### "DEPARTURE" © ELIZABETH PASSUELLO, EPSA 2019 S4C International Exhibition of Photography PID Monochrome General

PID Monochrome Page 120 https://www.s4c-ex.org/

"MIAO OLD MAN 2" © JIONGXIN PENG, PPSA 2019 S4C International Exhibition of Photography PID Monochrome Theme - The Human Figure

PID Monochrome Page 121 https://www.s4c-ex.org/

"MIAO OLD MAN 3"
© JIONGXIN PENG, PPSA
2019 S4C International Exhibition of Photography
PID Monochrome Theme - The Human Figure
PSA Best of Show Gold

PID Monochrome Page 122 https://www.s4c-ex.org/