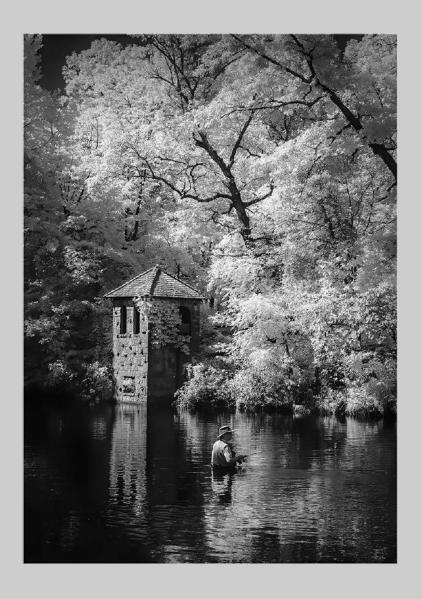

## "FISH EYE VIEW" © DEE LANGEVIN, MPSA2 2019 S4C International Exhibition of Photography PID Monochrome General

PID Monochrome Page 87 https://www.s4c-ex.org/

"FLY FISHING"
© WILLIAM LARUE
2019 S4C International Exhibition of Photography
PID Monochrome General