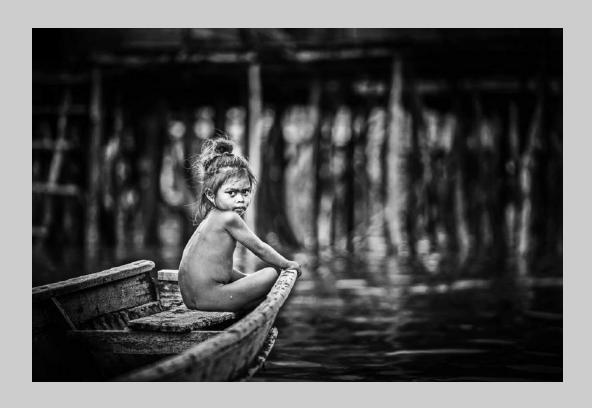

#### "LITTLE BOATMAN 06" © WEI YE 2019 S4C International Exhibition of Photography PID Monochrome Theme - The Human Figure

PID Monochrome Page 179 https://www.s4c-ex.org/