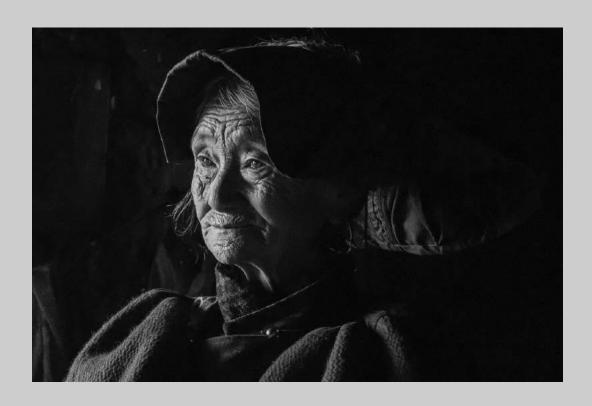

PID Monochrome Page 121 https://www.s4c-ex.org/

"MIAO OLD MAN 3"
© JIONGXIN PENG, PPSA
2019 S4C International Exhibition of Photography
PID Monochrome Theme - The Human Figure
PSA Best of Show Gold

PID Monochrome Page 122 https://www.s4c-ex.org/