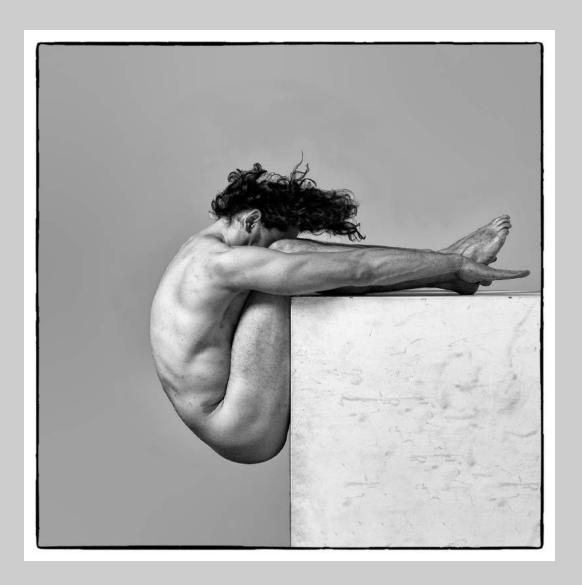

# "CURVES" © LARRY WHITE 2019 S4C International Exhibition of Photography PID Monochrome Theme - The Human Figure S4C Silver

PID Monochrome Page 166 https://www.s4c-ex.org/