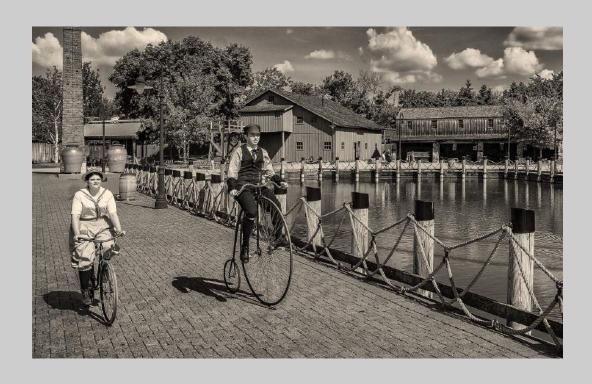

#### "RIDING ANTIQUE BICYCLES" © JIM HAGAN 2019 S4C International Exhibition of Photography PID Monochrome General

PID Monochrome Page 61 https://www.s4c-ex.org/

"FLIC FLAC, SEVEN BALLS"
© RALF HANISCH, MPSA
2019 S4C International Exhibition of Photography
PID Monochrome General