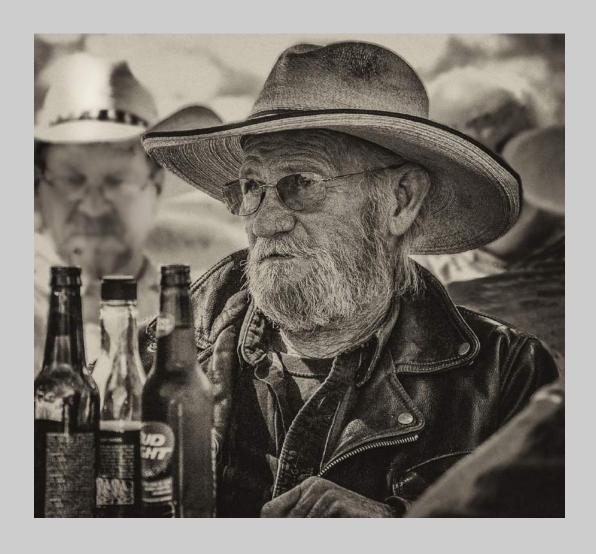

### "MEXICAN COWBOY" © WILLIAM LARUE 2019 S4C International Exhibition of Photography PID Monochrome General

PID Monochrome Page 89 https://www.s4c-ex.org/