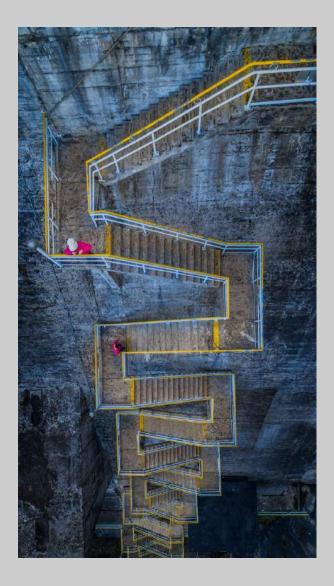

#### SECTION PID COLOR GENERAL

| SECTION FID COLON GENERAL                                                                | Page       |
|------------------------------------------------------------------------------------------|------------|
| PSA BEST OF SHOW GOLD                                                                    |            |
| KAI LON TANG, GMPSA (MACAU): 'SMOKY VIOLA'                                               | 234        |
| S4C GOLD                                                                                 |            |
| KAI LON TANG, GMPSA (MACAU): 'GOING AROUND THE NETS 11'                                  | 232        |
| S4C SILVER                                                                               |            |
| YI WAN, GMPSA/G (CHINA): 'HANGING NET 8'                                                 | 248        |
| YI WAN, GMPSA/G (CHINA): 'HAWKSBILL 9'                                                   | 249        |
| S4C BRONZE                                                                               |            |
| BIRGIT PUSTELNIK, PPSA (GERMANY): 'CYCLING TOGETHER'                                     | 192        |
| BARBARA SCHMIDT, EPSA (GERMANY): 'STOCKHOLM CITY'                                        | 213<br>219 |
| VALENTINA SOKOLSKAYA, PPSA (USA): 'GENTELMAN 1585'<br>JUDGE'S CHOICE                     | 215        |
| CHAOYANG CAI (CHINA): 'FLUTTER'                                                          | 24         |
| CHAUTANG CAI (CHINA): FLOTTER<br>CHARLOTTE FARLOW, PPSA (USA): 'ZIGZAG STAIRCASE'        | 66         |
| LEAH GRAY (CANADA): 'HIGH TIDE'                                                          | 84         |
| CHAIR'S AWARD - GPU                                                                      |            |
| BRIAN DAVIS (ENGLAND): 'MAMMOTH HOT SPRING'                                              | 54         |
| SECTION PID COLOR THEME - SCAPE(S)                                                       |            |
|                                                                                          | Page       |
| PSA BEST OF SHOW GOLD                                                                    |            |
| YUNHUA HUANG (CHINA): 'MIST-SHROUDED'                                                    | 109        |
| S4C GOLD                                                                                 |            |
| BIRGIT PUSTELNIK, PPSA (GERMANY): 'FIELDS IN SPRING'                                     | 193        |
| S4C SILVER                                                                               | 100        |
| DEVING HUANG (CHINA): 'THE GREEN FIELD'                                                  | 106<br>197 |
| BIRGIT PUSTELNIK, PPSA (GERMANY): 'WHITE FROST'<br>S4C BRONZE                            | 137        |
|                                                                                          | 69         |
| GERALD FLEURY (USA): 'DESERT LIGHTNING'<br>JULIAN JOLLIFFE (USA): 'SUNSET AT MORRO ROCK' | 116        |
| BARBARA SCHMIDT, EPSA (GERMANY): 'GODAFOSS'                                              | 211        |
| JUDGE'S CHOICE                                                                           |            |
| JUNE CARR (USA): 'BRYCE SPIRES'                                                          | 34         |
| WASIRI GAJAMAN, QPSA (SRI LANKA): 'TILL YOU COME'                                        | 75         |
| JIONGXIN PENG, PPSA (NEW ZEALAND): 'GREENSWARD IN THE SETTING SUN'                       | 184        |
|                                                                                          |            |