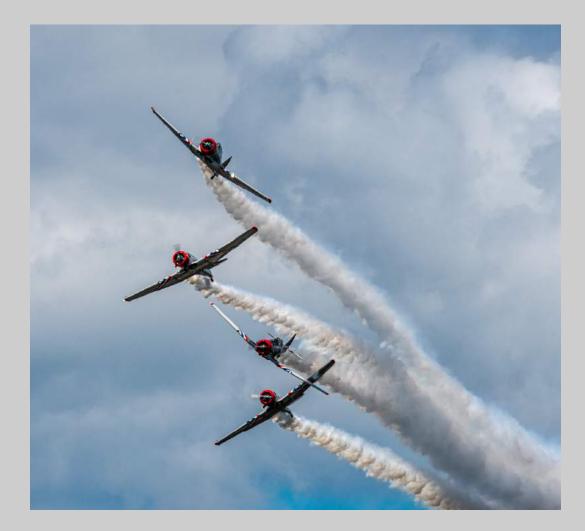

# "EASTERN BLUEBIRD MALE 3" © RICHARD CLORAN, HONPSA, GMPSA 2019 S4C International Exhibition of Photography PID Color General

PID Color Page 50