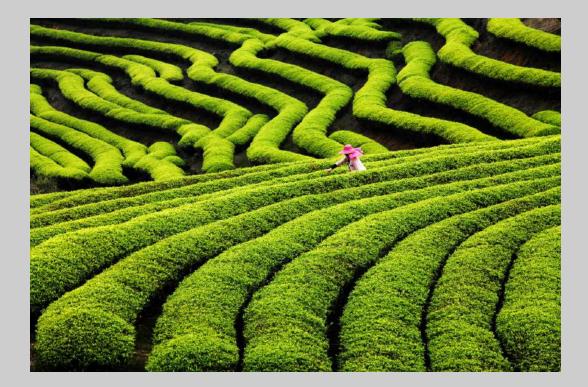

#### SECTION PID COLOR GENERAL

| SECTION FID COLON GENERAL                                                                | Page       |
|------------------------------------------------------------------------------------------|------------|
| PSA BEST OF SHOW GOLD                                                                    |            |
| KAI LON TANG, GMPSA (MACAU): 'SMOKY VIOLA'                                               | 234        |
| S4C GOLD                                                                                 |            |
| KAI LON TANG, GMPSA (MACAU): 'GOING AROUND THE NETS 11'                                  | 232        |
| S4C SILVER                                                                               |            |
| YI WAN, GMPSA/G (CHINA): 'HANGING NET 8'                                                 | 248        |
| YI WAN, GMPSA/G (CHINA): 'HAWKSBILL 9'                                                   | 249        |
| S4C BRONZE                                                                               |            |
| BIRGIT PUSTELNIK, PPSA (GERMANY): 'CYCLING TOGETHER'                                     | 192        |
| BARBARA SCHMIDT, EPSA (GERMANY): 'STOCKHOLM CITY'                                        | 213<br>219 |
| VALENTINA SOKOLSKAYA, PPSA (USA): 'GENTELMAN 1585'<br>JUDGE'S CHOICE                     | 215        |
| CHAOYANG CAI (CHINA): 'FLUTTER'                                                          | 24         |
| CHAUTANG CAI (CHINA): FLOTTER<br>CHARLOTTE FARLOW, PPSA (USA): 'ZIGZAG STAIRCASE'        | 66         |
| LEAH GRAY (CANADA): 'HIGH TIDE'                                                          | 84         |
| CHAIR'S AWARD - GPU                                                                      |            |
| BRIAN DAVIS (ENGLAND): 'MAMMOTH HOT SPRING'                                              | 54         |
| SECTION PID COLOR THEME - SCAPE(S)                                                       |            |
|                                                                                          | Page       |
| PSA BEST OF SHOW GOLD                                                                    |            |
| YUNHUA HUANG (CHINA): 'MIST-SHROUDED'                                                    | 109        |
| S4C GOLD                                                                                 |            |
| BIRGIT PUSTELNIK, PPSA (GERMANY): 'FIELDS IN SPRING'                                     | 193        |
| S4C SILVER                                                                               | 100        |
| DEVING HUANG (CHINA): 'THE GREEN FIELD'                                                  | 106<br>197 |
| BIRGIT PUSTELNIK, PPSA (GERMANY): 'WHITE FROST'<br>S4C BRONZE                            | 137        |
|                                                                                          | 69         |
| GERALD FLEURY (USA): 'DESERT LIGHTNING'<br>JULIAN JOLLIFFE (USA): 'SUNSET AT MORRO ROCK' | 116        |
| BARBARA SCHMIDT, EPSA (GERMANY): 'GODAFOSS'                                              | 211        |
| JUDGE'S CHOICE                                                                           |            |
| JUNE CARR (USA): 'BRYCE SPIRES'                                                          | 34         |
| WASIRI GAJAMAN, QPSA (SRI LANKA): 'TILL YOU COME'                                        | 75         |
| JIONGXIN PENG, PPSA (NEW ZEALAND): 'GREENSWARD IN THE SETTING SUN'                       | 184        |
|                                                                                          |            |