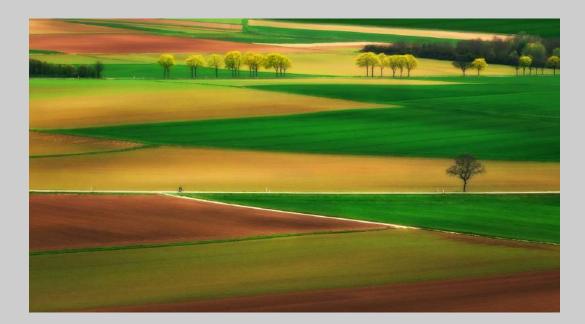

#### SECTION PID COLOR GENERAL

| SECTION FID COLON GENERAL                                                                | Page       |
|------------------------------------------------------------------------------------------|------------|
| PSA BEST OF SHOW GOLD                                                                    |            |
| KAI LON TANG, GMPSA (MACAU): 'SMOKY VIOLA'                                               | 234        |
| S4C GOLD                                                                                 |            |
| KAI LON TANG, GMPSA (MACAU): 'GOING AROUND THE NETS 11'                                  | 232        |
| S4C SILVER                                                                               |            |
| YI WAN, GMPSA/G (CHINA): 'HANGING NET 8'                                                 | 248        |
| YI WAN, GMPSA/G (CHINA): 'HAWKSBILL 9'                                                   | 249        |
| S4C BRONZE                                                                               |            |
| BIRGIT PUSTELNIK, PPSA (GERMANY): 'CYCLING TOGETHER'                                     | 192        |
| BARBARA SCHMIDT, EPSA (GERMANY): 'STOCKHOLM CITY'                                        | 213<br>219 |
| VALENTINA SOKOLSKAYA, PPSA (USA): 'GENTELMAN 1585'<br>JUDGE'S CHOICE                     | 215        |
| CHAOYANG CAI (CHINA): 'FLUTTER'                                                          | 24         |
| CHAUTANG CAI (CHINA): FLOTTER<br>CHARLOTTE FARLOW, PPSA (USA): 'ZIGZAG STAIRCASE'        | 66         |
| LEAH GRAY (CANADA): 'HIGH TIDE'                                                          | 84         |
| CHAIR'S AWARD - GPU                                                                      |            |
| BRIAN DAVIS (ENGLAND): 'MAMMOTH HOT SPRING'                                              | 54         |
| SECTION PID COLOR THEME - SCAPE(S)                                                       |            |
|                                                                                          | Page       |
| PSA BEST OF SHOW GOLD                                                                    |            |
| YUNHUA HUANG (CHINA): 'MIST-SHROUDED'                                                    | 109        |
| S4C GOLD                                                                                 |            |
| BIRGIT PUSTELNIK, PPSA (GERMANY): 'FIELDS IN SPRING'                                     | 193        |
| S4C SILVER                                                                               | 100        |
| DEVING HUANG (CHINA): 'THE GREEN FIELD'                                                  | 106<br>197 |
| BIRGIT PUSTELNIK, PPSA (GERMANY): 'WHITE FROST'<br>S4C BRONZE                            | 137        |
|                                                                                          | 69         |
| GERALD FLEURY (USA): 'DESERT LIGHTNING'<br>JULIAN JOLLIFFE (USA): 'SUNSET AT MORRO ROCK' | 116        |
| BARBARA SCHMIDT, EPSA (GERMANY): 'GODAFOSS'                                              | 211        |
| JUDGE'S CHOICE                                                                           |            |
| JUNE CARR (USA): 'BRYCE SPIRES'                                                          | 34         |
| WASIRI GAJAMAN, QPSA (SRI LANKA): 'TILL YOU COME'                                        | 75         |
| JIONGXIN PENG, PPSA (NEW ZEALAND): 'GREENSWARD IN THE SETTING SUN'                       | 184        |
|                                                                                          |            |