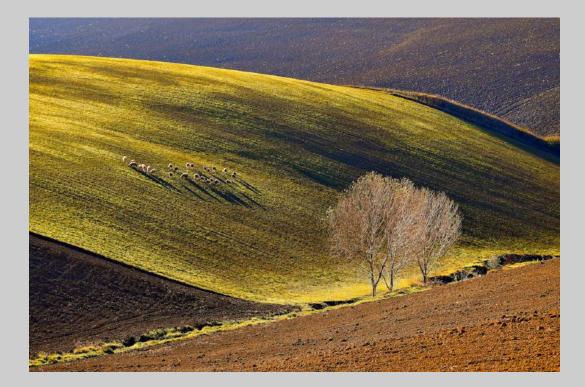

#### SECTION PID COLOR GENERAL

| SECTION FID COLON GENERAL                                                                | Page       |
|------------------------------------------------------------------------------------------|------------|
| PSA BEST OF SHOW GOLD                                                                    |            |
| KAI LON TANG, GMPSA (MACAU): 'SMOKY VIOLA'                                               | 234        |
| S4C GOLD                                                                                 |            |
| KAI LON TANG, GMPSA (MACAU): 'GOING AROUND THE NETS 11'                                  | 232        |
| S4C SILVER                                                                               |            |
| YI WAN, GMPSA/G (CHINA): 'HANGING NET 8'                                                 | 248        |
| YI WAN, GMPSA/G (CHINA): 'HAWKSBILL 9'                                                   | 249        |
| S4C BRONZE                                                                               |            |
| BIRGIT PUSTELNIK, PPSA (GERMANY): 'CYCLING TOGETHER'                                     | 192        |
| BARBARA SCHMIDT, EPSA (GERMANY): 'STOCKHOLM CITY'                                        | 213<br>219 |
| VALENTINA SOKOLSKAYA, PPSA (USA): 'GENTELMAN 1585'<br>JUDGE'S CHOICE                     | 215        |
| CHAOYANG CAI (CHINA): 'FLUTTER'                                                          | 24         |
| CHAUTANG CAI (CHINA): FLOTTER<br>CHARLOTTE FARLOW, PPSA (USA): 'ZIGZAG STAIRCASE'        | 66         |
| LEAH GRAY (CANADA): 'HIGH TIDE'                                                          | 84         |
| CHAIR'S AWARD - GPU                                                                      |            |
| BRIAN DAVIS (ENGLAND): 'MAMMOTH HOT SPRING'                                              | 54         |
| SECTION PID COLOR THEME - SCAPE(S)                                                       |            |
|                                                                                          | Page       |
| PSA BEST OF SHOW GOLD                                                                    |            |
| YUNHUA HUANG (CHINA): 'MIST-SHROUDED'                                                    | 109        |
| S4C GOLD                                                                                 |            |
| BIRGIT PUSTELNIK, PPSA (GERMANY): 'FIELDS IN SPRING'                                     | 193        |
| S4C SILVER                                                                               | 100        |
| DEVING HUANG (CHINA): 'THE GREEN FIELD'                                                  | 106<br>197 |
| BIRGIT PUSTELNIK, PPSA (GERMANY): 'WHITE FROST'<br>S4C BRONZE                            | 137        |
|                                                                                          | 69         |
| GERALD FLEURY (USA): 'DESERT LIGHTNING'<br>JULIAN JOLLIFFE (USA): 'SUNSET AT MORRO ROCK' | 116        |
| BARBARA SCHMIDT, EPSA (GERMANY): 'GODAFOSS'                                              | 211        |
| JUDGE'S CHOICE                                                                           |            |
| JUNE CARR (USA): 'BRYCE SPIRES'                                                          | 34         |
| WASIRI GAJAMAN, QPSA (SRI LANKA): 'TILL YOU COME'                                        | 75         |
| JIONGXIN PENG, PPSA (NEW ZEALAND): 'GREENSWARD IN THE SETTING SUN'                       | 184        |
|                                                                                          |            |