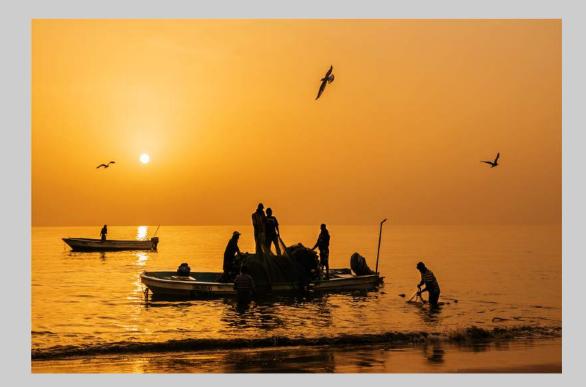

#### SECTION PID COLOR GENERAL

| SECTION FID COLON GENERAL                                                                | Page       |
|------------------------------------------------------------------------------------------|------------|
| PSA BEST OF SHOW GOLD                                                                    |            |
| KAI LON TANG, GMPSA (MACAU): 'SMOKY VIOLA'                                               | 234        |
| S4C GOLD                                                                                 |            |
| KAI LON TANG, GMPSA (MACAU): 'GOING AROUND THE NETS 11'                                  | 232        |
| S4C SILVER                                                                               |            |
| YI WAN, GMPSA/G (CHINA): 'HANGING NET 8'                                                 | 248        |
| YI WAN, GMPSA/G (CHINA): 'HAWKSBILL 9'                                                   | 249        |
| S4C BRONZE                                                                               |            |
| BIRGIT PUSTELNIK, PPSA (GERMANY): 'CYCLING TOGETHER'                                     | 192        |
| BARBARA SCHMIDT, EPSA (GERMANY): 'STOCKHOLM CITY'                                        | 213<br>219 |
| VALENTINA SOKOLSKAYA, PPSA (USA): 'GENTELMAN 1585'<br>JUDGE'S CHOICE                     | 215        |
| CHAOYANG CAI (CHINA): 'FLUTTER'                                                          | 24         |
| CHAUTANG CAI (CHINA): FLOTTER<br>CHARLOTTE FARLOW, PPSA (USA): 'ZIGZAG STAIRCASE'        | 66         |
| LEAH GRAY (CANADA): 'HIGH TIDE'                                                          | 84         |
| CHAIR'S AWARD - GPU                                                                      |            |
| BRIAN DAVIS (ENGLAND): 'MAMMOTH HOT SPRING'                                              | 54         |
| SECTION PID COLOR THEME - SCAPE(S)                                                       |            |
|                                                                                          | Page       |
| PSA BEST OF SHOW GOLD                                                                    |            |
| YUNHUA HUANG (CHINA): 'MIST-SHROUDED'                                                    | 109        |
| S4C GOLD                                                                                 |            |
| BIRGIT PUSTELNIK, PPSA (GERMANY): 'FIELDS IN SPRING'                                     | 193        |
| S4C SILVER                                                                               | 100        |
| DEVING HUANG (CHINA): 'THE GREEN FIELD'                                                  | 106<br>197 |
| BIRGIT PUSTELNIK, PPSA (GERMANY): 'WHITE FROST'<br>S4C BRONZE                            | 137        |
|                                                                                          | 69         |
| GERALD FLEURY (USA): 'DESERT LIGHTNING'<br>JULIAN JOLLIFFE (USA): 'SUNSET AT MORRO ROCK' | 116        |
| BARBARA SCHMIDT, EPSA (GERMANY): 'GODAFOSS'                                              | 211        |
| JUDGE'S CHOICE                                                                           |            |
| JUNE CARR (USA): 'BRYCE SPIRES'                                                          | 34         |
| WASIRI GAJAMAN, QPSA (SRI LANKA): 'TILL YOU COME'                                        | 75         |
| JIONGXIN PENG, PPSA (NEW ZEALAND): 'GREENSWARD IN THE SETTING SUN'                       | 184        |
|                                                                                          |            |