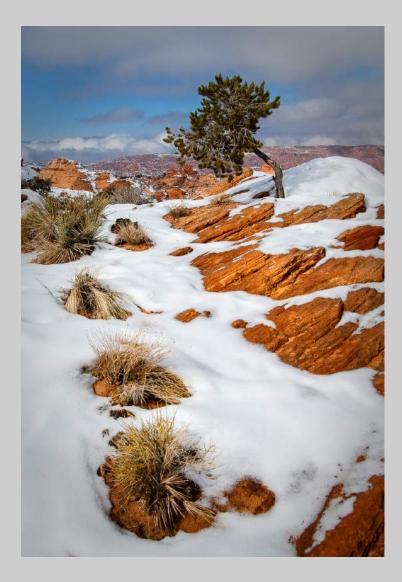

#### SECTION PID COLOR GENERAL

| SECTION FID COLON GENERAL                                                                | Page       |
|------------------------------------------------------------------------------------------|------------|
| PSA BEST OF SHOW GOLD                                                                    |            |
| KAI LON TANG, GMPSA (MACAU): 'SMOKY VIOLA'                                               | 234        |
| S4C GOLD                                                                                 |            |
| KAI LON TANG, GMPSA (MACAU): 'GOING AROUND THE NETS 11'                                  | 232        |
| S4C SILVER                                                                               |            |
| YI WAN, GMPSA/G (CHINA): 'HANGING NET 8'                                                 | 248        |
| YI WAN, GMPSA/G (CHINA): 'HAWKSBILL 9'                                                   | 249        |
| S4C BRONZE                                                                               |            |
| BIRGIT PUSTELNIK, PPSA (GERMANY): 'CYCLING TOGETHER'                                     | 192        |
| BARBARA SCHMIDT, EPSA (GERMANY): 'STOCKHOLM CITY'                                        | 213<br>219 |
| VALENTINA SOKOLSKAYA, PPSA (USA): 'GENTELMAN 1585'<br>JUDGE'S CHOICE                     | 215        |
| CHAOYANG CAI (CHINA): 'FLUTTER'                                                          | 24         |
| CHAUTANG CAI (CHINA): FLOTTER<br>CHARLOTTE FARLOW, PPSA (USA): 'ZIGZAG STAIRCASE'        | 66         |
| LEAH GRAY (CANADA): 'HIGH TIDE'                                                          | 84         |
| CHAIR'S AWARD - GPU                                                                      |            |
| BRIAN DAVIS (ENGLAND): 'MAMMOTH HOT SPRING'                                              | 54         |
| SECTION PID COLOR THEME - SCAPE(S)                                                       |            |
|                                                                                          | Page       |
| PSA BEST OF SHOW GOLD                                                                    |            |
| YUNHUA HUANG (CHINA): 'MIST-SHROUDED'                                                    | 109        |
| S4C GOLD                                                                                 |            |
| BIRGIT PUSTELNIK, PPSA (GERMANY): 'FIELDS IN SPRING'                                     | 193        |
| S4C SILVER                                                                               | 100        |
| DEVING HUANG (CHINA): 'THE GREEN FIELD'                                                  | 106<br>197 |
| BIRGIT PUSTELNIK, PPSA (GERMANY): 'WHITE FROST'<br>S4C BRONZE                            | 137        |
|                                                                                          | 69         |
| GERALD FLEURY (USA): 'DESERT LIGHTNING'<br>JULIAN JOLLIFFE (USA): 'SUNSET AT MORRO ROCK' | 116        |
| BARBARA SCHMIDT, EPSA (GERMANY): 'GODAFOSS'                                              | 211        |
| JUDGE'S CHOICE                                                                           |            |
| JUNE CARR (USA): 'BRYCE SPIRES'                                                          | 34         |
| WASIRI GAJAMAN, QPSA (SRI LANKA): 'TILL YOU COME'                                        | 75         |
| JIONGXIN PENG, PPSA (NEW ZEALAND): 'GREENSWARD IN THE SETTING SUN'                       | 184        |
|                                                                                          |            |