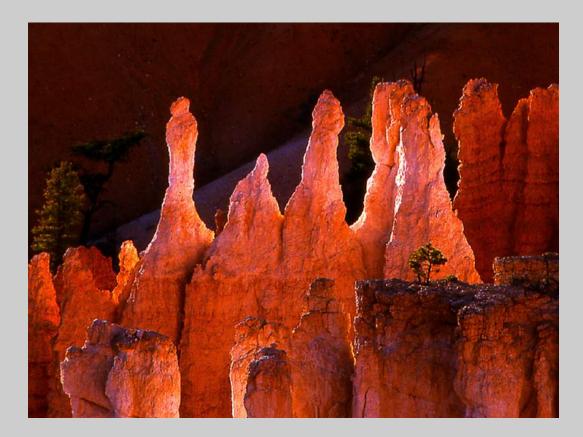

#### SECTION PID COLOR GENERAL

| SECTION FID COLON GENERAL                                                                | Page       |
|------------------------------------------------------------------------------------------|------------|
| PSA BEST OF SHOW GOLD                                                                    |            |
| KAI LON TANG, GMPSA (MACAU): 'SMOKY VIOLA'                                               | 234        |
| S4C GOLD                                                                                 |            |
| KAI LON TANG, GMPSA (MACAU): 'GOING AROUND THE NETS 11'                                  | 232        |
| S4C SILVER                                                                               |            |
| YI WAN, GMPSA/G (CHINA): 'HANGING NET 8'                                                 | 248        |
| YI WAN, GMPSA/G (CHINA): 'HAWKSBILL 9'                                                   | 249        |
| S4C BRONZE                                                                               |            |
| BIRGIT PUSTELNIK, PPSA (GERMANY): 'CYCLING TOGETHER'                                     | 192        |
| BARBARA SCHMIDT, EPSA (GERMANY): 'STOCKHOLM CITY'                                        | 213<br>219 |
| VALENTINA SOKOLSKAYA, PPSA (USA): 'GENTELMAN 1585'<br>JUDGE'S CHOICE                     | 215        |
| CHAOYANG CAI (CHINA): 'FLUTTER'                                                          | 24         |
| CHAUTANG CAI (CHINA): FLOTTER<br>CHARLOTTE FARLOW, PPSA (USA): 'ZIGZAG STAIRCASE'        | 66         |
| LEAH GRAY (CANADA): 'HIGH TIDE'                                                          | 84         |
| CHAIR'S AWARD - GPU                                                                      |            |
| BRIAN DAVIS (ENGLAND): 'MAMMOTH HOT SPRING'                                              | 54         |
| SECTION PID COLOR THEME - SCAPE(S)                                                       |            |
|                                                                                          | Page       |
| PSA BEST OF SHOW GOLD                                                                    |            |
| YUNHUA HUANG (CHINA): 'MIST-SHROUDED'                                                    | 109        |
| S4C GOLD                                                                                 |            |
| BIRGIT PUSTELNIK, PPSA (GERMANY): 'FIELDS IN SPRING'                                     | 193        |
| S4C SILVER                                                                               | 100        |
| DEVING HUANG (CHINA): 'THE GREEN FIELD'                                                  | 106<br>197 |
| BIRGIT PUSTELNIK, PPSA (GERMANY): 'WHITE FROST'<br>S4C BRONZE                            | 137        |
|                                                                                          | 69         |
| GERALD FLEURY (USA): 'DESERT LIGHTNING'<br>JULIAN JOLLIFFE (USA): 'SUNSET AT MORRO ROCK' | 116        |
| BARBARA SCHMIDT, EPSA (GERMANY): 'GODAFOSS'                                              | 211        |
| JUDGE'S CHOICE                                                                           |            |
| JUNE CARR (USA): 'BRYCE SPIRES'                                                          | 34         |
| WASIRI GAJAMAN, QPSA (SRI LANKA): 'TILL YOU COME'                                        | 75         |
| JIONGXIN PENG, PPSA (NEW ZEALAND): 'GREENSWARD IN THE SETTING SUN'                       | 184        |
|                                                                                          |            |