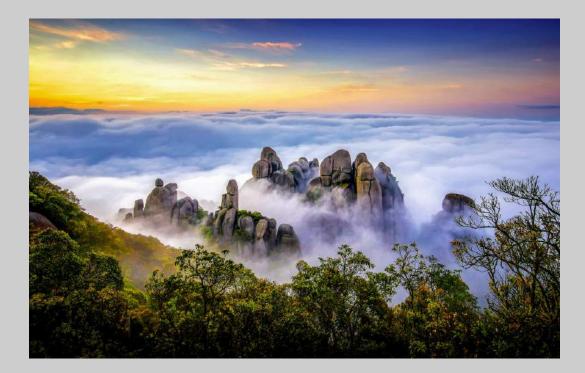

#### SECTION PID COLOR GENERAL

| SECTION FID COLON GENERAL                                                                | Page       |
|------------------------------------------------------------------------------------------|------------|
| PSA BEST OF SHOW GOLD                                                                    |            |
| KAI LON TANG, GMPSA (MACAU): 'SMOKY VIOLA'                                               | 234        |
| S4C GOLD                                                                                 |            |
| KAI LON TANG, GMPSA (MACAU): 'GOING AROUND THE NETS 11'                                  | 232        |
| S4C SILVER                                                                               |            |
| YI WAN, GMPSA/G (CHINA): 'HANGING NET 8'                                                 | 248        |
| YI WAN, GMPSA/G (CHINA): 'HAWKSBILL 9'                                                   | 249        |
| S4C BRONZE                                                                               |            |
| BIRGIT PUSTELNIK, PPSA (GERMANY): 'CYCLING TOGETHER'                                     | 192        |
| BARBARA SCHMIDT, EPSA (GERMANY): 'STOCKHOLM CITY'                                        | 213<br>219 |
| VALENTINA SOKOLSKAYA, PPSA (USA): 'GENTELMAN 1585'<br>JUDGE'S CHOICE                     | 215        |
| CHAOYANG CAI (CHINA): 'FLUTTER'                                                          | 24         |
| CHAUTANG CAI (CHINA): FLOTTER<br>CHARLOTTE FARLOW, PPSA (USA): 'ZIGZAG STAIRCASE'        | 66         |
| LEAH GRAY (CANADA): 'HIGH TIDE'                                                          | 84         |
| CHAIR'S AWARD - GPU                                                                      |            |
| BRIAN DAVIS (ENGLAND): 'MAMMOTH HOT SPRING'                                              | 54         |
| SECTION PID COLOR THEME - SCAPE(S)                                                       |            |
|                                                                                          | Page       |
| PSA BEST OF SHOW GOLD                                                                    |            |
| YUNHUA HUANG (CHINA): 'MIST-SHROUDED'                                                    | 109        |
| S4C GOLD                                                                                 |            |
| BIRGIT PUSTELNIK, PPSA (GERMANY): 'FIELDS IN SPRING'                                     | 193        |
| S4C SILVER                                                                               | 100        |
| DEVING HUANG (CHINA): 'THE GREEN FIELD'                                                  | 106<br>197 |
| BIRGIT PUSTELNIK, PPSA (GERMANY): 'WHITE FROST'<br>S4C BRONZE                            | 137        |
|                                                                                          | 69         |
| GERALD FLEURY (USA): 'DESERT LIGHTNING'<br>JULIAN JOLLIFFE (USA): 'SUNSET AT MORRO ROCK' | 116        |
| BARBARA SCHMIDT, EPSA (GERMANY): 'GODAFOSS'                                              | 211        |
| JUDGE'S CHOICE                                                                           |            |
| JUNE CARR (USA): 'BRYCE SPIRES'                                                          | 34         |
| WASIRI GAJAMAN, QPSA (SRI LANKA): 'TILL YOU COME'                                        | 75         |
| JIONGXIN PENG, PPSA (NEW ZEALAND): 'GREENSWARD IN THE SETTING SUN'                       | 184        |
|                                                                                          |            |