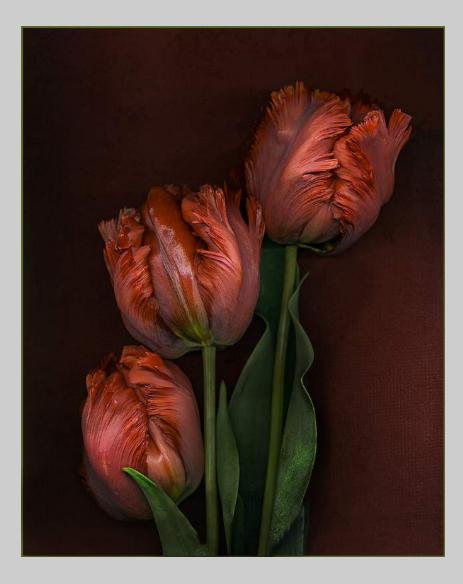

### "MORNING BRIDGE" © CYRIL KWOK KEUNG LEUNG, EPSA 2019 S4C International Exhibition of Photography PID Color General HM

PID Color Page 140