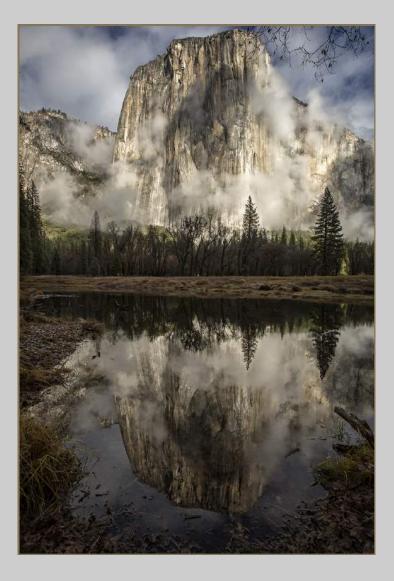

## PID COLOR DIVISION ACCEPTANCES INDEX

|                                                | гауе |                                              | гауе    |
|------------------------------------------------|------|----------------------------------------------|---------|
| BENSON, BOB, FPSA, EPSA (USA)                  |      | PCG NET MENDING                              | 41      |
| PCG ABANDONED IN THE PALOUSE                   | 9    | PCT RISE GRADUALLY                           | 42      |
| PCT DOUBLE RAINBOW                             | 10   | CHEN, XINXIN, GMPSA/B (CHINA)                |         |
| PCG SALT LAKE CITY CAPITOL INTERIOR (HM)       | 11   | PCG AFRICAN IMPRESSION (HM)                  | 43      |
| PCT VESTVAGOY, NORWAY                          | 12   | PCT GOLD SAND SEA (HM)                       | 44      |
| PCT VIEW FROM STEPTOE BUTTE                    | 13   | PCG JUMP INTO THE SEA                        | 45      |
| BENSON, PEGGY (USA)                            |      | PCT NORTHERN LIGHTS 5                        | 46      |
| PCT SKY REFLECTIONS                            | 14   | CHIU, BOB (USA)                              |         |
| PCT SUNRISE AT REINE                           | 15   | PCG HONG KONG1                               | 47      |
| BERNKOPF DR, ALOIS, EFIAP/S, GPU CR4 (AUSTRIA) |      | PCT INDIA17                                  | 48      |
| PCG ARIANE_1                                   | 16   | CHRISTMAN, ROBERT (USA)                      |         |
| BORMANN, STAN, APSA, MPSA (USA)                |      | PCG TRUCKERS RAINY DAY                       | 49      |
| PCG LOON WINGS SPREAD 5858                     | 17   | CLORAN, RICHARD, HONPSA, GMPSA (USA)         |         |
| BUCHANAN, BILL, HONPSA (USA)                   |      | PCG EASTERN BLUEBIRD MALE 3                  | 50      |
| PCG PORTLAND PAINTING                          | 18   | PCG NUBBLE SUNRISE 4                         | 51      |
| BURKE, BARBARA (USA)                           |      | PCG OSPREY WITH CATCH 3                      | 52      |
| PCG LAVENDER BRASSICA                          | 19   | PCT YELLOWSTONE FALLS RAINBOW                | 53      |
| BURR, JUDY, APSA, EPSA (USA)                   |      | DAVIS, BRIAN (ENGLAND)                       |         |
| PCG HORNED PUFFIN                              | 20   | PCG MAMMOTH HOT SPRING (CHAIR'S AWARD - GPU) | 54      |
| BUTLER, GARY (USA)                             |      | DAVIS, SHIRLEY (ENGLAND)                     |         |
| PCT LATE TRAIN DOWNTOWN                        | 21   | PCT FROZEN TREES IN THE STREAM               | 55      |
| PCG SUMMER DAY IN VERNAZZ                      | 22   | DEDONATO, DONALD, PPSA (USA)                 |         |
| CAI, CHAOYANG (CHINA)                          |      | PCT CHICAGO RIVER VIEW                       | 56      |
| PCT FISHING NETS FLOAT                         | 23   | PCT FIRST LIGHT ON MAROON BELLS              | 57      |
| PCG FLUTTER (JUDGE'S CHOICE)                   | 24   | PCG POSSUM_4224                              | 58      |
| PCG LADDER ON HIGH BUILDINGS                   | 25   | PCG RED-TAILED ROUSE                         | 59      |
| PCT LOST IN THE SEA                            | 26   | PCG SNOW LEOPARD                             | 60      |
| PCT TEA GARDEN SCENERY (HM)                    | 27   | DICKERSON, TERRY, QPSA (USA)                 |         |
| CARDER, NAN, FPSA, MPSA2 (USA)                 |      | PCT THE DESERT BLOOMS                        | 61      |
| PCG EGRET 6498                                 | 28   | EDAYAPPURATH, ABDULRAHIMAN (UNITED ARAB EM   | IRATES) |
| PCT EL CAPITAN 6679                            | 29   | PCG CAMEL RIDE                               | 62      |
| PCG MUSTANGS 1075                              | 30   | PCG FISHING AT SUNRISE                       | 63      |
| PCT PALOUSE 1000                               | 31   | EIFERT, JANOS, EPSA (HUNGARY)                |         |
| PCG TERN 3478                                  | 32   | PCG DANCE STUDY                              | 64      |
| PCT WEIJIANG 5998                              | 33   | PCT DAWN AT THE FARM                         | 65      |
| CARR, JUNE (USA)                               |      | FARLOW, CHARLOTTE, PPSA (USA)                |         |
| PCT BRYCE SPIRES (JUDGE'S CHOICE)              | 34   | PCG ZIGZAG STAIRCASE (JUDGE'S CHOICE)        | 66      |
| CARR, RANDY, APSA, MPSA2 (USA)                 |      | FIGUCCIO, ALBERT (USA)                       |         |
| PCG BARN AND POND                              | 35   | PCG CRISS CROSS PLANES                       | 67      |
| CHAUDHURI, ASIM KUMAR (INDIA)                  |      | FLEURY, GERALD (USA)                         |         |
| PCG ASTONISHED 1 (HM)                          | 36   | PCT DESERT COLORS                            | 68      |
| PCG ENGROSSED 4A (HM)                          | 37   | PCT DESERT LIGHTNING (S4C BRONZE)            | 69      |
| CHEN, SHAOHUA (CHINA)                          |      | PCG THE WAVE                                 | 70      |
| PCT CROSSING POLAR REGIONS                     | 38   | FOERSTER, HELMUT, EPSA (GERMANY)             |         |
| PCG FACES                                      | 39   | PCG REFLECTIONS                              | 71      |
| PCT MOORING SHIP                               | 40   |                                              |         |
|                                                |      |                                              |         |