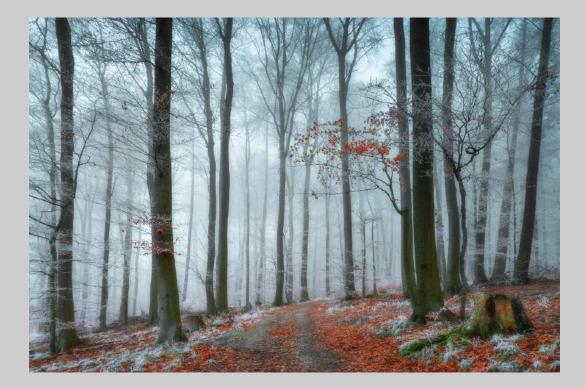

#### SECTION PID COLOR GENERAL

| SECTION FID COLON GENERAL                                                                | Page       |
|------------------------------------------------------------------------------------------|------------|
| PSA BEST OF SHOW GOLD                                                                    |            |
| KAI LON TANG, GMPSA (MACAU): 'SMOKY VIOLA'                                               | 234        |
| S4C GOLD                                                                                 |            |
| KAI LON TANG, GMPSA (MACAU): 'GOING AROUND THE NETS 11'                                  | 232        |
| S4C SILVER                                                                               |            |
| YI WAN, GMPSA/G (CHINA): 'HANGING NET 8'                                                 | 248        |
| YI WAN, GMPSA/G (CHINA): 'HAWKSBILL 9'                                                   | 249        |
| S4C BRONZE                                                                               |            |
| BIRGIT PUSTELNIK, PPSA (GERMANY): 'CYCLING TOGETHER'                                     | 192        |
| BARBARA SCHMIDT, EPSA (GERMANY): 'STOCKHOLM CITY'                                        | 213<br>219 |
| VALENTINA SOKOLSKAYA, PPSA (USA): 'GENTELMAN 1585'<br>JUDGE'S CHOICE                     | 215        |
| CHAOYANG CAI (CHINA): 'FLUTTER'                                                          | 24         |
| CHAUTANG CAI (CHINA): FLOTTER<br>CHARLOTTE FARLOW, PPSA (USA): 'ZIGZAG STAIRCASE'        | 66         |
| LEAH GRAY (CANADA): 'HIGH TIDE'                                                          | 84         |
| CHAIR'S AWARD - GPU                                                                      |            |
| BRIAN DAVIS (ENGLAND): 'MAMMOTH HOT SPRING'                                              | 54         |
| SECTION PID COLOR THEME - SCAPE(S)                                                       |            |
|                                                                                          | Page       |
| PSA BEST OF SHOW GOLD                                                                    |            |
| YUNHUA HUANG (CHINA): 'MIST-SHROUDED'                                                    | 109        |
| S4C GOLD                                                                                 |            |
| BIRGIT PUSTELNIK, PPSA (GERMANY): 'FIELDS IN SPRING'                                     | 193        |
| S4C SILVER                                                                               | 100        |
| DEVING HUANG (CHINA): 'THE GREEN FIELD'                                                  | 106<br>197 |
| BIRGIT PUSTELNIK, PPSA (GERMANY): 'WHITE FROST'<br>S4C BRONZE                            | 137        |
|                                                                                          | 69         |
| GERALD FLEURY (USA): 'DESERT LIGHTNING'<br>JULIAN JOLLIFFE (USA): 'SUNSET AT MORRO ROCK' | 116        |
| BARBARA SCHMIDT, EPSA (GERMANY): 'GODAFOSS'                                              | 211        |
| JUDGE'S CHOICE                                                                           |            |
| JUNE CARR (USA): 'BRYCE SPIRES'                                                          | 34         |
| WASIRI GAJAMAN, QPSA (SRI LANKA): 'TILL YOU COME'                                        | 75         |
| JIONGXIN PENG, PPSA (NEW ZEALAND): 'GREENSWARD IN THE SETTING SUN'                       | 184        |
|                                                                                          |            |