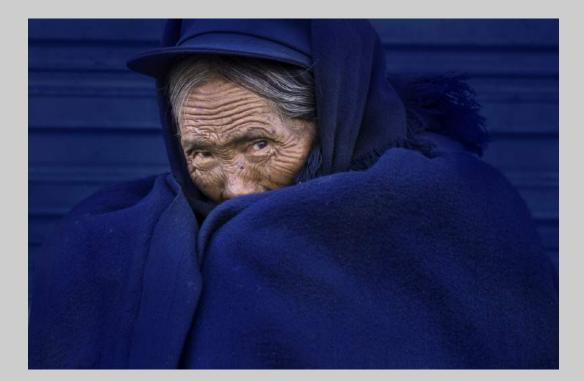

#### SECTION PID COLOR GENERAL

| SECTION FID COLON GENERAL                                                                | Page       |
|------------------------------------------------------------------------------------------|------------|
| PSA BEST OF SHOW GOLD                                                                    |            |
| KAI LON TANG, GMPSA (MACAU): 'SMOKY VIOLA'                                               | 234        |
| S4C GOLD                                                                                 |            |
| KAI LON TANG, GMPSA (MACAU): 'GOING AROUND THE NETS 11'                                  | 232        |
| S4C SILVER                                                                               |            |
| YI WAN, GMPSA/G (CHINA): 'HANGING NET 8'                                                 | 248        |
| YI WAN, GMPSA/G (CHINA): 'HAWKSBILL 9'                                                   | 249        |
| S4C BRONZE                                                                               |            |
| BIRGIT PUSTELNIK, PPSA (GERMANY): 'CYCLING TOGETHER'                                     | 192        |
| BARBARA SCHMIDT, EPSA (GERMANY): 'STOCKHOLM CITY'                                        | 213<br>219 |
| VALENTINA SOKOLSKAYA, PPSA (USA): 'GENTELMAN 1585'<br>JUDGE'S CHOICE                     | 215        |
| CHAOYANG CAI (CHINA): 'FLUTTER'                                                          | 24         |
| CHAUTANG CAI (CHINA): FLOTTER<br>CHARLOTTE FARLOW, PPSA (USA): 'ZIGZAG STAIRCASE'        | 66         |
| LEAH GRAY (CANADA): 'HIGH TIDE'                                                          | 84         |
| CHAIR'S AWARD - GPU                                                                      |            |
| BRIAN DAVIS (ENGLAND): 'MAMMOTH HOT SPRING'                                              | 54         |
| SECTION PID COLOR THEME - SCAPE(S)                                                       |            |
|                                                                                          | Page       |
| PSA BEST OF SHOW GOLD                                                                    |            |
| YUNHUA HUANG (CHINA): 'MIST-SHROUDED'                                                    | 109        |
| S4C GOLD                                                                                 |            |
| BIRGIT PUSTELNIK, PPSA (GERMANY): 'FIELDS IN SPRING'                                     | 193        |
| S4C SILVER                                                                               | 100        |
| DEVING HUANG (CHINA): 'THE GREEN FIELD'                                                  | 106<br>197 |
| BIRGIT PUSTELNIK, PPSA (GERMANY): 'WHITE FROST'<br>S4C BRONZE                            | 137        |
|                                                                                          | 69         |
| GERALD FLEURY (USA): 'DESERT LIGHTNING'<br>JULIAN JOLLIFFE (USA): 'SUNSET AT MORRO ROCK' | 116        |
| BARBARA SCHMIDT, EPSA (GERMANY): 'GODAFOSS'                                              | 211        |
| JUDGE'S CHOICE                                                                           |            |
| JUNE CARR (USA): 'BRYCE SPIRES'                                                          | 34         |
| WASIRI GAJAMAN, QPSA (SRI LANKA): 'TILL YOU COME'                                        | 75         |
| JIONGXIN PENG, PPSA (NEW ZEALAND): 'GREENSWARD IN THE SETTING SUN'                       | 184        |
|                                                                                          |            |