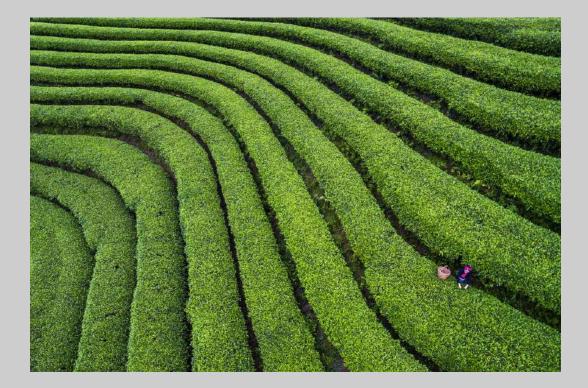

#### SECTION PID COLOR GENERAL

| SECTION FID COLON GENERAL                                                                | Page       |
|------------------------------------------------------------------------------------------|------------|
| PSA BEST OF SHOW GOLD                                                                    |            |
| KAI LON TANG, GMPSA (MACAU): 'SMOKY VIOLA'                                               | 234        |
| S4C GOLD                                                                                 |            |
| KAI LON TANG, GMPSA (MACAU): 'GOING AROUND THE NETS 11'                                  | 232        |
| S4C SILVER                                                                               |            |
| YI WAN, GMPSA/G (CHINA): 'HANGING NET 8'                                                 | 248        |
| YI WAN, GMPSA/G (CHINA): 'HAWKSBILL 9'                                                   | 249        |
| S4C BRONZE                                                                               |            |
| BIRGIT PUSTELNIK, PPSA (GERMANY): 'CYCLING TOGETHER'                                     | 192        |
| BARBARA SCHMIDT, EPSA (GERMANY): 'STOCKHOLM CITY'                                        | 213<br>219 |
| VALENTINA SOKOLSKAYA, PPSA (USA): 'GENTELMAN 1585'<br>JUDGE'S CHOICE                     | 215        |
| CHAOYANG CAI (CHINA): 'FLUTTER'                                                          | 24         |
| CHAUTANG CAI (CHINA): FLOTTER<br>CHARLOTTE FARLOW, PPSA (USA): 'ZIGZAG STAIRCASE'        | 66         |
| LEAH GRAY (CANADA): 'HIGH TIDE'                                                          | 84         |
| CHAIR'S AWARD - GPU                                                                      |            |
| BRIAN DAVIS (ENGLAND): 'MAMMOTH HOT SPRING'                                              | 54         |
| SECTION PID COLOR THEME - SCAPE(S)                                                       |            |
|                                                                                          | Page       |
| PSA BEST OF SHOW GOLD                                                                    |            |
| YUNHUA HUANG (CHINA): 'MIST-SHROUDED'                                                    | 109        |
| S4C GOLD                                                                                 |            |
| BIRGIT PUSTELNIK, PPSA (GERMANY): 'FIELDS IN SPRING'                                     | 193        |
| S4C SILVER                                                                               | 100        |
| DEVING HUANG (CHINA): 'THE GREEN FIELD'                                                  | 106<br>197 |
| BIRGIT PUSTELNIK, PPSA (GERMANY): 'WHITE FROST'<br>S4C BRONZE                            | 137        |
|                                                                                          | 69         |
| GERALD FLEURY (USA): 'DESERT LIGHTNING'<br>JULIAN JOLLIFFE (USA): 'SUNSET AT MORRO ROCK' | 116        |
| BARBARA SCHMIDT, EPSA (GERMANY): 'GODAFOSS'                                              | 211        |
| JUDGE'S CHOICE                                                                           |            |
| JUNE CARR (USA): 'BRYCE SPIRES'                                                          | 34         |
| WASIRI GAJAMAN, QPSA (SRI LANKA): 'TILL YOU COME'                                        | 75         |
| JIONGXIN PENG, PPSA (NEW ZEALAND): 'GREENSWARD IN THE SETTING SUN'                       | 184        |
|                                                                                          |            |