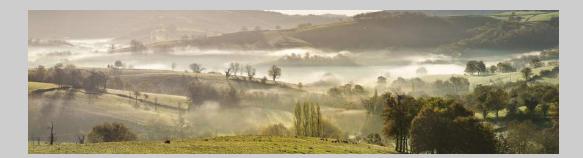

#### SECTION PID COLOR GENERAL

| SECTION FID COLON GENERAL                                                                | Page       |
|------------------------------------------------------------------------------------------|------------|
| PSA BEST OF SHOW GOLD                                                                    |            |
| KAI LON TANG, GMPSA (MACAU): 'SMOKY VIOLA'                                               | 234        |
| S4C GOLD                                                                                 |            |
| KAI LON TANG, GMPSA (MACAU): 'GOING AROUND THE NETS 11'                                  | 232        |
| S4C SILVER                                                                               |            |
| YI WAN, GMPSA/G (CHINA): 'HANGING NET 8'                                                 | 248        |
| YI WAN, GMPSA/G (CHINA): 'HAWKSBILL 9'                                                   | 249        |
| S4C BRONZE                                                                               |            |
| BIRGIT PUSTELNIK, PPSA (GERMANY): 'CYCLING TOGETHER'                                     | 192        |
| BARBARA SCHMIDT, EPSA (GERMANY): 'STOCKHOLM CITY'                                        | 213<br>219 |
| VALENTINA SOKOLSKAYA, PPSA (USA): 'GENTELMAN 1585'<br>JUDGE'S CHOICE                     | 215        |
| CHAOYANG CAI (CHINA): 'FLUTTER'                                                          | 24         |
| CHAUTANG CAI (CHINA): FLOTTER<br>CHARLOTTE FARLOW, PPSA (USA): 'ZIGZAG STAIRCASE'        | 66         |
| LEAH GRAY (CANADA): 'HIGH TIDE'                                                          | 84         |
| CHAIR'S AWARD - GPU                                                                      |            |
| BRIAN DAVIS (ENGLAND): 'MAMMOTH HOT SPRING'                                              | 54         |
| SECTION PID COLOR THEME - SCAPE(S)                                                       |            |
|                                                                                          | Page       |
| PSA BEST OF SHOW GOLD                                                                    |            |
| YUNHUA HUANG (CHINA): 'MIST-SHROUDED'                                                    | 109        |
| S4C GOLD                                                                                 |            |
| BIRGIT PUSTELNIK, PPSA (GERMANY): 'FIELDS IN SPRING'                                     | 193        |
| S4C SILVER                                                                               | 100        |
| DEVING HUANG (CHINA): 'THE GREEN FIELD'                                                  | 106<br>197 |
| BIRGIT PUSTELNIK, PPSA (GERMANY): 'WHITE FROST'<br>S4C BRONZE                            | 137        |
|                                                                                          | 69         |
| GERALD FLEURY (USA): 'DESERT LIGHTNING'<br>JULIAN JOLLIFFE (USA): 'SUNSET AT MORRO ROCK' | 116        |
| BARBARA SCHMIDT, EPSA (GERMANY): 'GODAFOSS'                                              | 211        |
| JUDGE'S CHOICE                                                                           |            |
| JUNE CARR (USA): 'BRYCE SPIRES'                                                          | 34         |
| WASIRI GAJAMAN, QPSA (SRI LANKA): 'TILL YOU COME'                                        | 75         |
| JIONGXIN PENG, PPSA (NEW ZEALAND): 'GREENSWARD IN THE SETTING SUN'                       | 184        |
|                                                                                          |            |