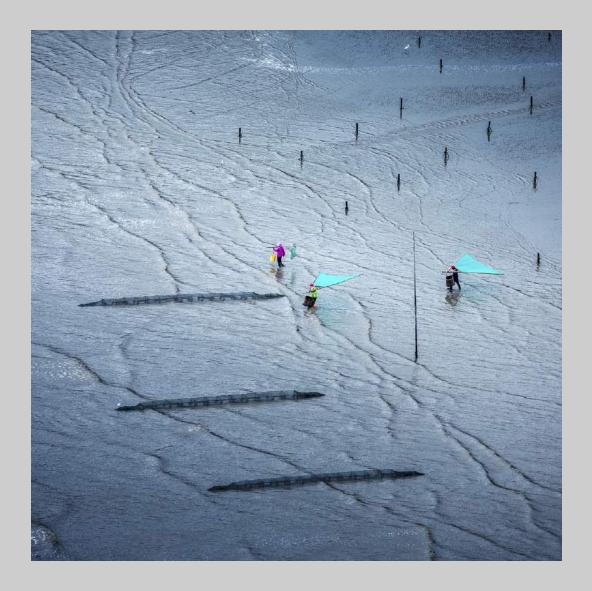

#### SECTION PID COLOR GENERAL

| SECTION FID COLON GENERAL                                                                | Page       |
|------------------------------------------------------------------------------------------|------------|
| PSA BEST OF SHOW GOLD                                                                    |            |
| KAI LON TANG, GMPSA (MACAU): 'SMOKY VIOLA'                                               | 234        |
| S4C GOLD                                                                                 |            |
| KAI LON TANG, GMPSA (MACAU): 'GOING AROUND THE NETS 11'                                  | 232        |
| S4C SILVER                                                                               |            |
| YI WAN, GMPSA/G (CHINA): 'HANGING NET 8'                                                 | 248        |
| YI WAN, GMPSA/G (CHINA): 'HAWKSBILL 9'                                                   | 249        |
| S4C BRONZE                                                                               |            |
| BIRGIT PUSTELNIK, PPSA (GERMANY): 'CYCLING TOGETHER'                                     | 192        |
| BARBARA SCHMIDT, EPSA (GERMANY): 'STOCKHOLM CITY'                                        | 213<br>219 |
| VALENTINA SOKOLSKAYA, PPSA (USA): 'GENTELMAN 1585'<br>JUDGE'S CHOICE                     | 215        |
| CHAOYANG CAI (CHINA): 'FLUTTER'                                                          | 24         |
| CHAUTANG CAI (CHINA): FLOTTER<br>CHARLOTTE FARLOW, PPSA (USA): 'ZIGZAG STAIRCASE'        | 66         |
| LEAH GRAY (CANADA): 'HIGH TIDE'                                                          | 84         |
| CHAIR'S AWARD - GPU                                                                      |            |
| BRIAN DAVIS (ENGLAND): 'MAMMOTH HOT SPRING'                                              | 54         |
| SECTION PID COLOR THEME - SCAPE(S)                                                       |            |
|                                                                                          | Page       |
| PSA BEST OF SHOW GOLD                                                                    |            |
| YUNHUA HUANG (CHINA): 'MIST-SHROUDED'                                                    | 109        |
| S4C GOLD                                                                                 |            |
| BIRGIT PUSTELNIK, PPSA (GERMANY): 'FIELDS IN SPRING'                                     | 193        |
| S4C SILVER                                                                               | 100        |
| DEVING HUANG (CHINA): 'THE GREEN FIELD'                                                  | 106<br>197 |
| BIRGIT PUSTELNIK, PPSA (GERMANY): 'WHITE FROST'<br>S4C BRONZE                            | 137        |
|                                                                                          | 69         |
| GERALD FLEURY (USA): 'DESERT LIGHTNING'<br>JULIAN JOLLIFFE (USA): 'SUNSET AT MORRO ROCK' | 116        |
| BARBARA SCHMIDT, EPSA (GERMANY): 'GODAFOSS'                                              | 211        |
| JUDGE'S CHOICE                                                                           |            |
| JUNE CARR (USA): 'BRYCE SPIRES'                                                          | 34         |
| WASIRI GAJAMAN, QPSA (SRI LANKA): 'TILL YOU COME'                                        | 75         |
| JIONGXIN PENG, PPSA (NEW ZEALAND): 'GREENSWARD IN THE SETTING SUN'                       | 184        |
|                                                                                          |            |