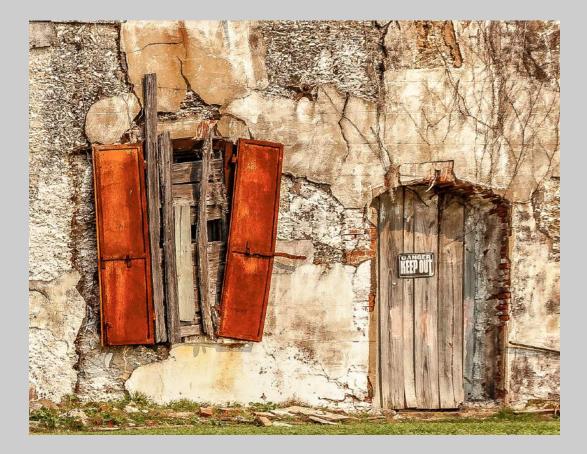

#### SECTION PID COLOR GENERAL

| SECTION FID COLON GENERAL                                                                | Page       |
|------------------------------------------------------------------------------------------|------------|
| PSA BEST OF SHOW GOLD                                                                    |            |
| KAI LON TANG, GMPSA (MACAU): 'SMOKY VIOLA'                                               | 234        |
| S4C GOLD                                                                                 |            |
| KAI LON TANG, GMPSA (MACAU): 'GOING AROUND THE NETS 11'                                  | 232        |
| S4C SILVER                                                                               |            |
| YI WAN, GMPSA/G (CHINA): 'HANGING NET 8'                                                 | 248        |
| YI WAN, GMPSA/G (CHINA): 'HAWKSBILL 9'                                                   | 249        |
| S4C BRONZE                                                                               |            |
| BIRGIT PUSTELNIK, PPSA (GERMANY): 'CYCLING TOGETHER'                                     | 192        |
| BARBARA SCHMIDT, EPSA (GERMANY): 'STOCKHOLM CITY'                                        | 213<br>219 |
| VALENTINA SOKOLSKAYA, PPSA (USA): 'GENTELMAN 1585'<br>JUDGE'S CHOICE                     | 215        |
| CHAOYANG CAI (CHINA): 'FLUTTER'                                                          | 24         |
| CHAUTANG CAI (CHINA): FLOTTER<br>CHARLOTTE FARLOW, PPSA (USA): 'ZIGZAG STAIRCASE'        | 66         |
| LEAH GRAY (CANADA): 'HIGH TIDE'                                                          | 84         |
| CHAIR'S AWARD - GPU                                                                      |            |
| BRIAN DAVIS (ENGLAND): 'MAMMOTH HOT SPRING'                                              | 54         |
| SECTION PID COLOR THEME - SCAPE(S)                                                       |            |
|                                                                                          | Page       |
| PSA BEST OF SHOW GOLD                                                                    |            |
| YUNHUA HUANG (CHINA): 'MIST-SHROUDED'                                                    | 109        |
| S4C GOLD                                                                                 |            |
| BIRGIT PUSTELNIK, PPSA (GERMANY): 'FIELDS IN SPRING'                                     | 193        |
| S4C SILVER                                                                               | 100        |
| DEVING HUANG (CHINA): 'THE GREEN FIELD'                                                  | 106<br>197 |
| BIRGIT PUSTELNIK, PPSA (GERMANY): 'WHITE FROST'<br>S4C BRONZE                            | 137        |
|                                                                                          | 69         |
| GERALD FLEURY (USA): 'DESERT LIGHTNING'<br>JULIAN JOLLIFFE (USA): 'SUNSET AT MORRO ROCK' | 116        |
| BARBARA SCHMIDT, EPSA (GERMANY): 'GODAFOSS'                                              | 211        |
| JUDGE'S CHOICE                                                                           |            |
| JUNE CARR (USA): 'BRYCE SPIRES'                                                          | 34         |
| WASIRI GAJAMAN, QPSA (SRI LANKA): 'TILL YOU COME'                                        | 75         |
| JIONGXIN PENG, PPSA (NEW ZEALAND): 'GREENSWARD IN THE SETTING SUN'                       | 184        |
|                                                                                          |            |