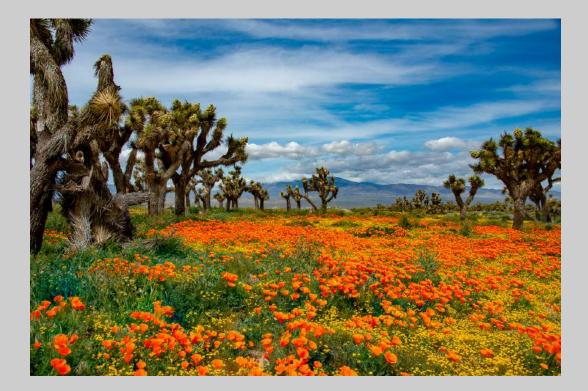

#### SECTION PID COLOR GENERAL

| SECTION FID COLON GENERAL                                                                | Page       |
|------------------------------------------------------------------------------------------|------------|
| PSA BEST OF SHOW GOLD                                                                    |            |
| KAI LON TANG, GMPSA (MACAU): 'SMOKY VIOLA'                                               | 234        |
| S4C GOLD                                                                                 |            |
| KAI LON TANG, GMPSA (MACAU): 'GOING AROUND THE NETS 11'                                  | 232        |
| S4C SILVER                                                                               |            |
| YI WAN, GMPSA/G (CHINA): 'HANGING NET 8'                                                 | 248        |
| YI WAN, GMPSA/G (CHINA): 'HAWKSBILL 9'                                                   | 249        |
| S4C BRONZE                                                                               |            |
| BIRGIT PUSTELNIK, PPSA (GERMANY): 'CYCLING TOGETHER'                                     | 192        |
| BARBARA SCHMIDT, EPSA (GERMANY): 'STOCKHOLM CITY'                                        | 213<br>219 |
| VALENTINA SOKOLSKAYA, PPSA (USA): 'GENTELMAN 1585'<br>JUDGE'S CHOICE                     | 215        |
| CHAOYANG CAI (CHINA): 'FLUTTER'                                                          | 24         |
| CHAUTANG CAI (CHINA): FLOTTER<br>CHARLOTTE FARLOW, PPSA (USA): 'ZIGZAG STAIRCASE'        | 66         |
| LEAH GRAY (CANADA): 'HIGH TIDE'                                                          | 84         |
| CHAIR'S AWARD - GPU                                                                      |            |
| BRIAN DAVIS (ENGLAND): 'MAMMOTH HOT SPRING'                                              | 54         |
| SECTION PID COLOR THEME - SCAPE(S)                                                       |            |
|                                                                                          | Page       |
| PSA BEST OF SHOW GOLD                                                                    |            |
| YUNHUA HUANG (CHINA): 'MIST-SHROUDED'                                                    | 109        |
| S4C GOLD                                                                                 |            |
| BIRGIT PUSTELNIK, PPSA (GERMANY): 'FIELDS IN SPRING'                                     | 193        |
| S4C SILVER                                                                               | 100        |
| DEVING HUANG (CHINA): 'THE GREEN FIELD'                                                  | 106<br>197 |
| BIRGIT PUSTELNIK, PPSA (GERMANY): 'WHITE FROST'<br>S4C BRONZE                            | 137        |
|                                                                                          | 69         |
| GERALD FLEURY (USA): 'DESERT LIGHTNING'<br>JULIAN JOLLIFFE (USA): 'SUNSET AT MORRO ROCK' | 116        |
| BARBARA SCHMIDT, EPSA (GERMANY): 'GODAFOSS'                                              | 211        |
| JUDGE'S CHOICE                                                                           |            |
| JUNE CARR (USA): 'BRYCE SPIRES'                                                          | 34         |
| WASIRI GAJAMAN, QPSA (SRI LANKA): 'TILL YOU COME'                                        | 75         |
| JIONGXIN PENG, PPSA (NEW ZEALAND): 'GREENSWARD IN THE SETTING SUN'                       | 184        |
|                                                                                          |            |