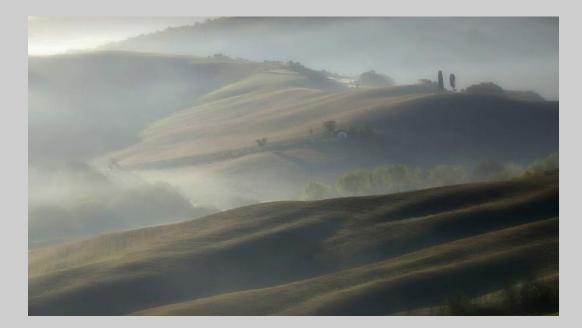

#### SECTION PID COLOR GENERAL

| SECTION FID COLON GENERAL                                                                | Page       |
|------------------------------------------------------------------------------------------|------------|
| PSA BEST OF SHOW GOLD                                                                    |            |
| KAI LON TANG, GMPSA (MACAU): 'SMOKY VIOLA'                                               | 234        |
| S4C GOLD                                                                                 |            |
| KAI LON TANG, GMPSA (MACAU): 'GOING AROUND THE NETS 11'                                  | 232        |
| S4C SILVER                                                                               |            |
| YI WAN, GMPSA/G (CHINA): 'HANGING NET 8'                                                 | 248        |
| YI WAN, GMPSA/G (CHINA): 'HAWKSBILL 9'                                                   | 249        |
| S4C BRONZE                                                                               |            |
| BIRGIT PUSTELNIK, PPSA (GERMANY): 'CYCLING TOGETHER'                                     | 192        |
| BARBARA SCHMIDT, EPSA (GERMANY): 'STOCKHOLM CITY'                                        | 213<br>219 |
| VALENTINA SOKOLSKAYA, PPSA (USA): 'GENTELMAN 1585'<br>JUDGE'S CHOICE                     | 215        |
| CHAOYANG CAI (CHINA): 'FLUTTER'                                                          | 24         |
| CHAUTANG CAI (CHINA): FLOTTER<br>CHARLOTTE FARLOW, PPSA (USA): 'ZIGZAG STAIRCASE'        | 66         |
| LEAH GRAY (CANADA): 'HIGH TIDE'                                                          | 84         |
| CHAIR'S AWARD - GPU                                                                      |            |
| BRIAN DAVIS (ENGLAND): 'MAMMOTH HOT SPRING'                                              | 54         |
| SECTION PID COLOR THEME - SCAPE(S)                                                       |            |
|                                                                                          | Page       |
| PSA BEST OF SHOW GOLD                                                                    |            |
| YUNHUA HUANG (CHINA): 'MIST-SHROUDED'                                                    | 109        |
| S4C GOLD                                                                                 |            |
| BIRGIT PUSTELNIK, PPSA (GERMANY): 'FIELDS IN SPRING'                                     | 193        |
| S4C SILVER                                                                               | 100        |
| DEVING HUANG (CHINA): 'THE GREEN FIELD'                                                  | 106<br>197 |
| BIRGIT PUSTELNIK, PPSA (GERMANY): 'WHITE FROST'<br>S4C BRONZE                            | 137        |
|                                                                                          | 69         |
| GERALD FLEURY (USA): 'DESERT LIGHTNING'<br>JULIAN JOLLIFFE (USA): 'SUNSET AT MORRO ROCK' | 116        |
| BARBARA SCHMIDT, EPSA (GERMANY): 'GODAFOSS'                                              | 211        |
| JUDGE'S CHOICE                                                                           |            |
| JUNE CARR (USA): 'BRYCE SPIRES'                                                          | 34         |
| WASIRI GAJAMAN, QPSA (SRI LANKA): 'TILL YOU COME'                                        | 75         |
| JIONGXIN PENG, PPSA (NEW ZEALAND): 'GREENSWARD IN THE SETTING SUN'                       | 184        |
|                                                                                          |            |