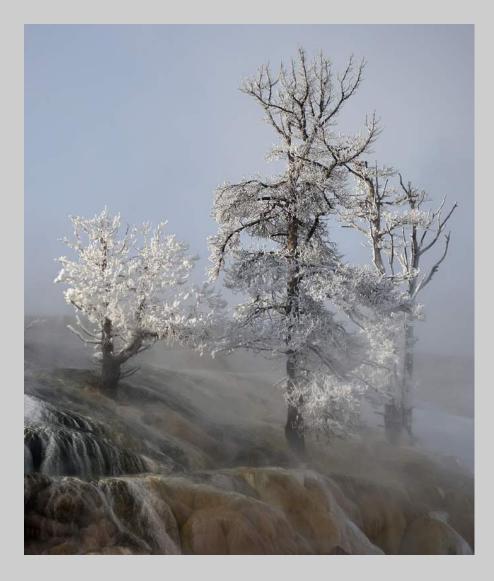

#### SECTION PID COLOR GENERAL

| SECTION FID COLON GENERAL                                                                | Page       |
|------------------------------------------------------------------------------------------|------------|
| PSA BEST OF SHOW GOLD                                                                    |            |
| KAI LON TANG, GMPSA (MACAU): 'SMOKY VIOLA'                                               | 234        |
| S4C GOLD                                                                                 |            |
| KAI LON TANG, GMPSA (MACAU): 'GOING AROUND THE NETS 11'                                  | 232        |
| S4C SILVER                                                                               |            |
| YI WAN, GMPSA/G (CHINA): 'HANGING NET 8'                                                 | 248        |
| YI WAN, GMPSA/G (CHINA): 'HAWKSBILL 9'                                                   | 249        |
| S4C BRONZE                                                                               |            |
| BIRGIT PUSTELNIK, PPSA (GERMANY): 'CYCLING TOGETHER'                                     | 192        |
| BARBARA SCHMIDT, EPSA (GERMANY): 'STOCKHOLM CITY'                                        | 213<br>219 |
| VALENTINA SOKOLSKAYA, PPSA (USA): 'GENTELMAN 1585'<br>JUDGE'S CHOICE                     | 215        |
| CHAOYANG CAI (CHINA): 'FLUTTER'                                                          | 24         |
| CHAUTANG CAI (CHINA): FLOTTER<br>CHARLOTTE FARLOW, PPSA (USA): 'ZIGZAG STAIRCASE'        | 66         |
| LEAH GRAY (CANADA): 'HIGH TIDE'                                                          | 84         |
| CHAIR'S AWARD - GPU                                                                      |            |
| BRIAN DAVIS (ENGLAND): 'MAMMOTH HOT SPRING'                                              | 54         |
| SECTION PID COLOR THEME - SCAPE(S)                                                       |            |
|                                                                                          | Page       |
| PSA BEST OF SHOW GOLD                                                                    |            |
| YUNHUA HUANG (CHINA): 'MIST-SHROUDED'                                                    | 109        |
| S4C GOLD                                                                                 |            |
| BIRGIT PUSTELNIK, PPSA (GERMANY): 'FIELDS IN SPRING'                                     | 193        |
| S4C SILVER                                                                               | 100        |
| DEVING HUANG (CHINA): 'THE GREEN FIELD'                                                  | 106<br>197 |
| BIRGIT PUSTELNIK, PPSA (GERMANY): 'WHITE FROST'<br>S4C BRONZE                            | 137        |
|                                                                                          | 69         |
| GERALD FLEURY (USA): 'DESERT LIGHTNING'<br>JULIAN JOLLIFFE (USA): 'SUNSET AT MORRO ROCK' | 116        |
| BARBARA SCHMIDT, EPSA (GERMANY): 'GODAFOSS'                                              | 211        |
| JUDGE'S CHOICE                                                                           |            |
| JUNE CARR (USA): 'BRYCE SPIRES'                                                          | 34         |
| WASIRI GAJAMAN, QPSA (SRI LANKA): 'TILL YOU COME'                                        | 75         |
| JIONGXIN PENG, PPSA (NEW ZEALAND): 'GREENSWARD IN THE SETTING SUN'                       | 184        |
|                                                                                          |            |