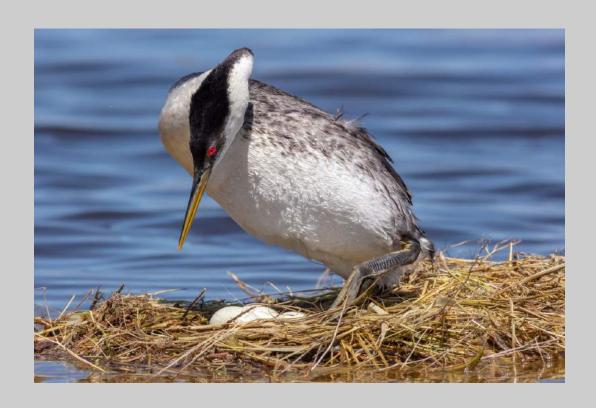

## "GREBE CHECKING NEST AND EGGS" © JERRY FENWICK, EPSA 2019 S4C International Exhibition of Photography Nature General

Nature Page 66 https://www.s4c-ex.org/