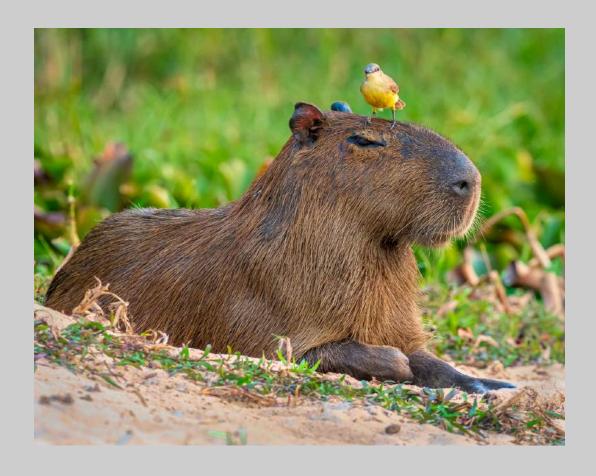

#### "CAPYBARA AND FRIEND" © GARY DIBBLE 2019 S4C International Exhibition of Photography Nature Wildlife

Nature Page 50 https://www.s4c-ex.org/