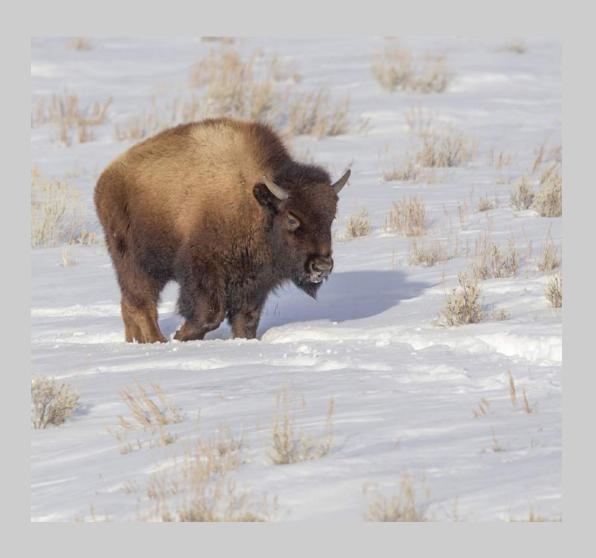

### "BISON 4395" © GORDON BRAMHAM, MPSA 2019 S4C International Exhibition of Photography Nature Wildlife

Nature Page 21
https://www.s4c-ex.org/