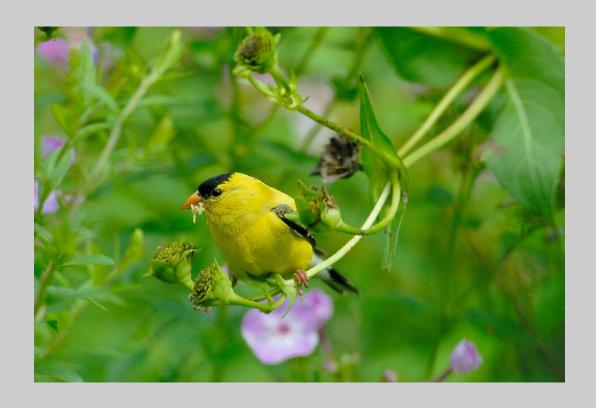

#### "MALE AMERICAN GOLDFINCH FEEDING 3" © LARRY MOYER 2019 S4C International Exhibition of Photography Nature General

Nature Page 147 https://www.s4c-ex.org/