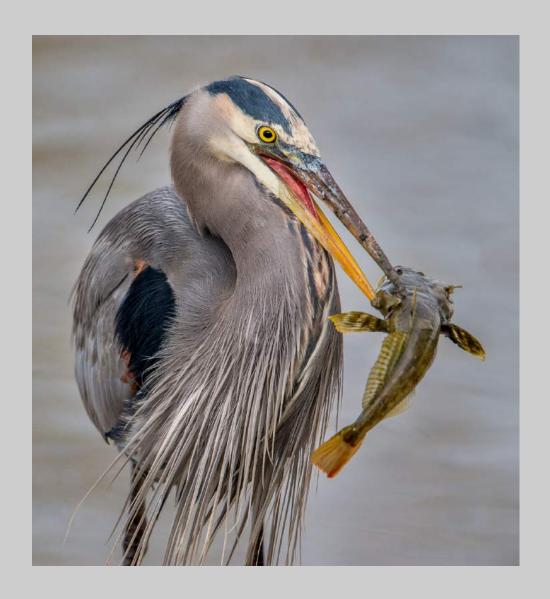

### "GREAT BLUE HERON WITH CATCH" © DEE LANGEVIN, MPSA2 2019 S4C International Exhibition of Photography Nature General

Nature Page 136 https://www.s4c-ex.org/