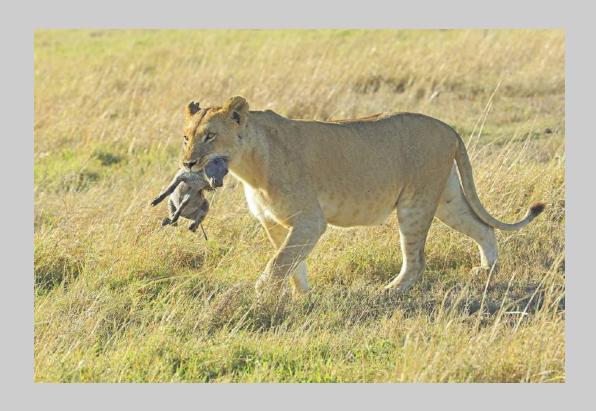

# "LION TAKES HOGLET TO CUBS" © BOB DEVINE, MPSA 2019 S4C International Exhibition of Photography Nature Wildlife Judge's Choice

Nature Page 48 https://www.s4c-ex.org/