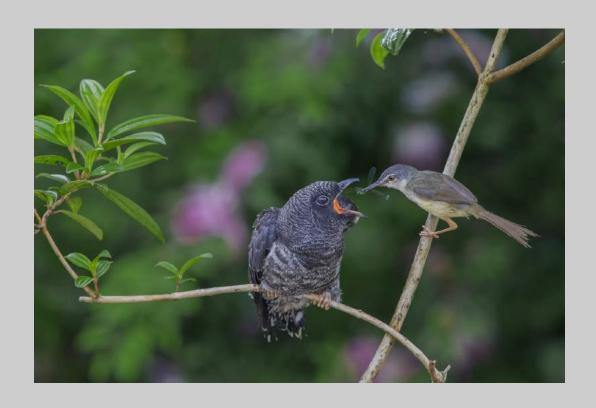

Nature Page 59 https://www.s4c-ex.org/

"ORIOLE BABY WITH MOUTH OPEN"
© GERALD H EMMERICH JR, HONFPSA, GMPSA/B
2019 S4C International Exhibition of Photography
Nature General

Nature Page 60 https://www.s4c-ex.org/