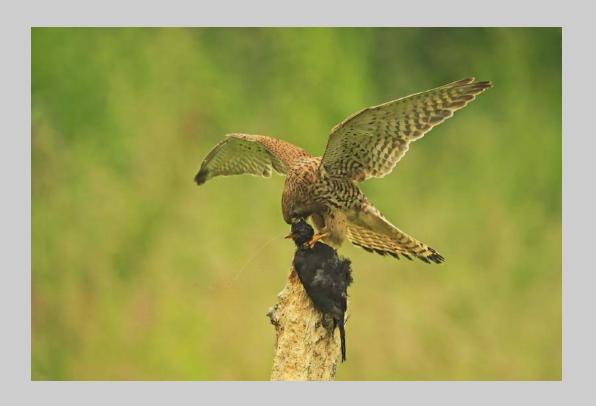

## "KESTREL BITES BLACKBIRD" © BOB DEVINE, MPSA 2019 S4C International Exhibition of Photography Nature General

Nature Page 45 https://www.s4c-ex.org/