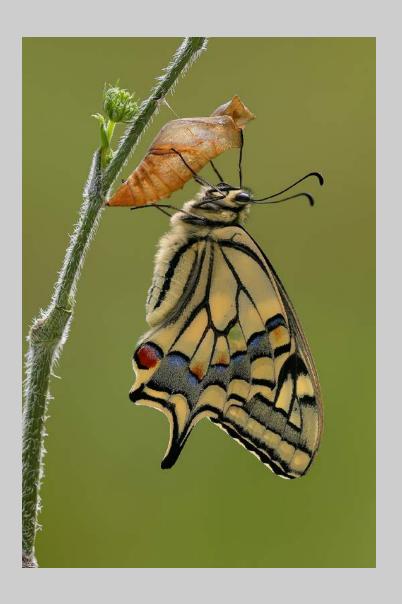

### "BUTTERFLY COUPLING 09" © CHUN CHENG KUO 2019 S4C International Exhibition of Photography Nature General

Nature Page 127 https://www.s4c-ex.org/