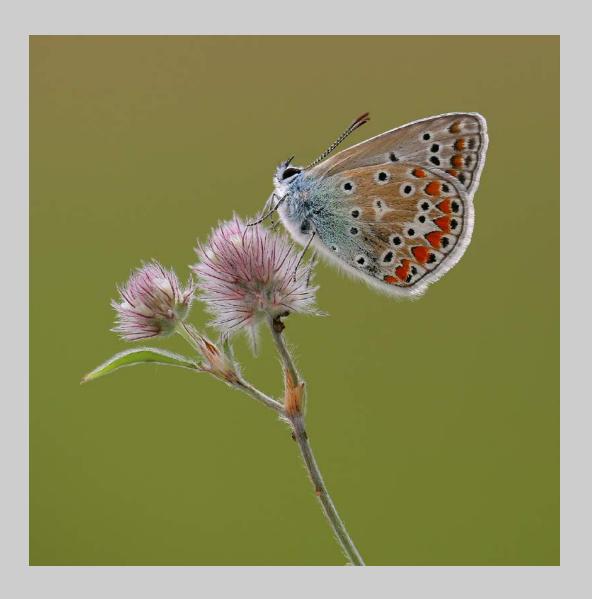

### "BUTTERFLY COUPLING 09" © CHUN CHENG KUO 2019 S4C International Exhibition of Photography Nature General

Nature Page 127 https://www.s4c-ex.org/