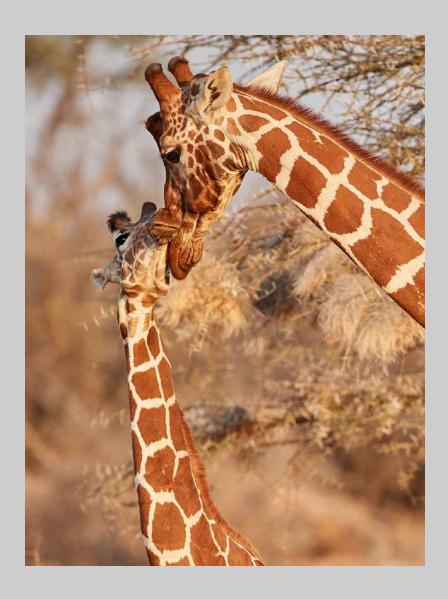

### "CURIOUS CUB" © LESLEY MATTUCHIO 2019 S4C International Exhibition of Photography Nature General

Nature Page 140 https://www.s4c-ex.org/

"FATHER AND SON RETICULATED GIRAFFES"
© LESLEY MATTUCHIO
2019 S4C International Exhibition of Photography
Nature Wildlife

Nature Page 141 https://www.s4c-ex.org/