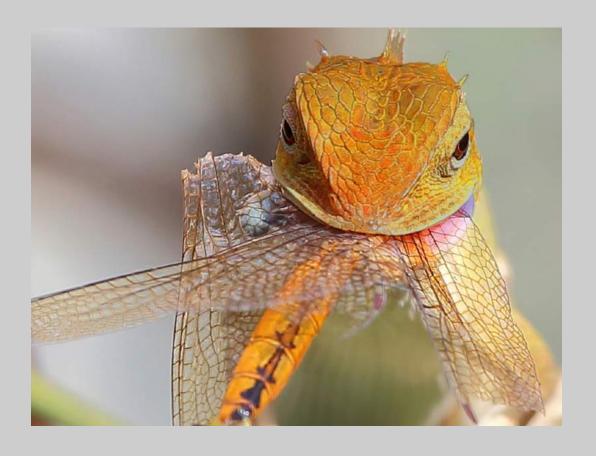

### "CALOTES WITH ITS GREAT CATCH" © ASIM KUMAR CHAUDHURI 2019 S4C International Exhibition of Photography Nature General

Nature Page 30 https://www.s4c-ex.org/