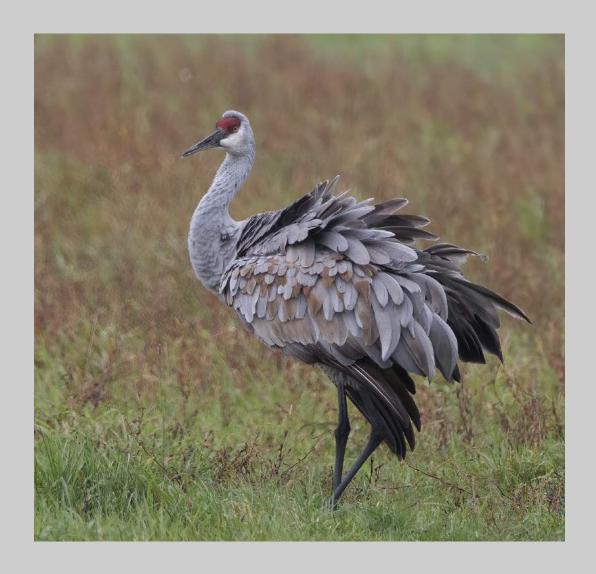

#### "FLUFFED CRANE" © MJ SPRINGETT 2019 S4C International Exhibition of Photography Nature General

Nature Page 189