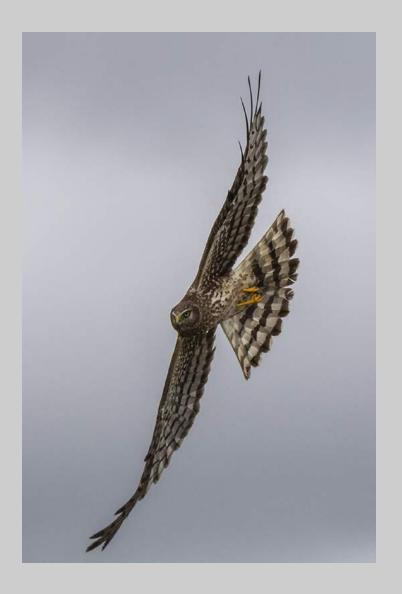

#### "GANNET MOTHER AND CHICK" © DAVID WILKINS 2019 S4C International Exhibition of Photography Nature General

Nature Page 217 https://www.s4c-ex.org/

"HARRIER HAWK"
© KATHLEEN WOLLEAT
2019 S4C International Exhibition of Photography
Nature General