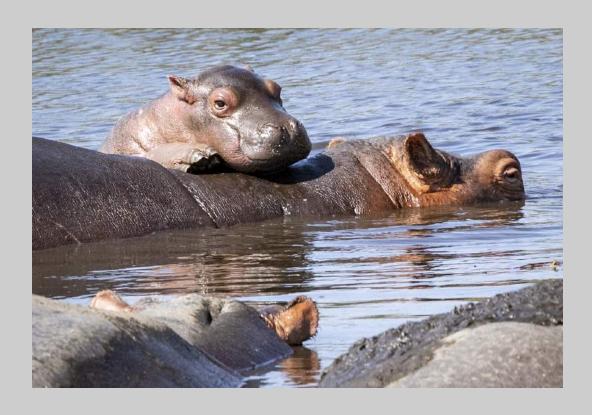

### "BABY HIPPOS" © PETER SCIFRES 2019 S4C International Exhibition of Photography Nature Wildlife

Nature Page 163

https://www.s4c-ex.org/