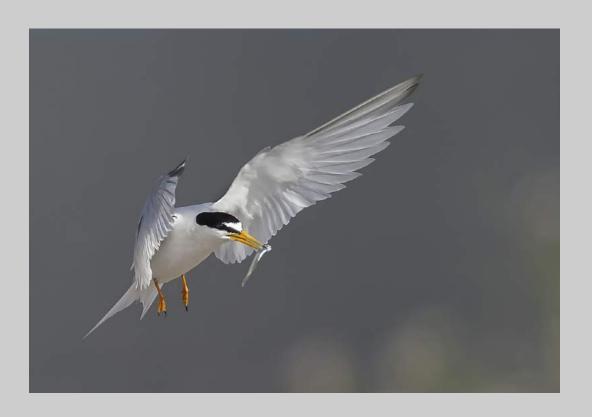

## "TERN 3045" © NAN CARDER, FPSA, MPSA2 2019 S4C International Exhibition of Photography Nature Wildlife

Nature Page 27 https://www.s4c-ex.org/