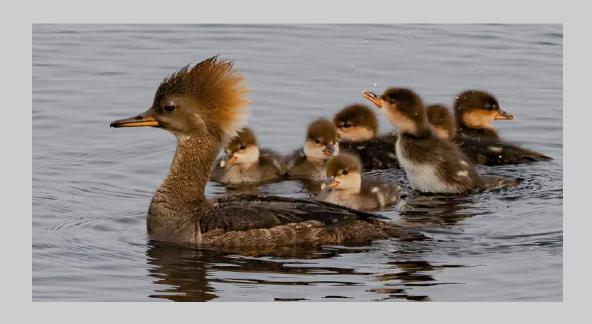

#### "LAKE HARRIET CHICKS FOLLOW MOM 5210" © STAN BORMANN, APSA, MPSA 2019 S4C International Exhibition of Photography Nature Wildlife

Nature Page 18 https://www.s4c-ex.org/

"LOON CHICK EATING A BUG 6996"
© STAN BORMANN, APSA, MPSA
2019 S4C International Exhibition of Photography
Nature Wildlife
HM

Nature Page 19 https://www.s4c-ex.org/