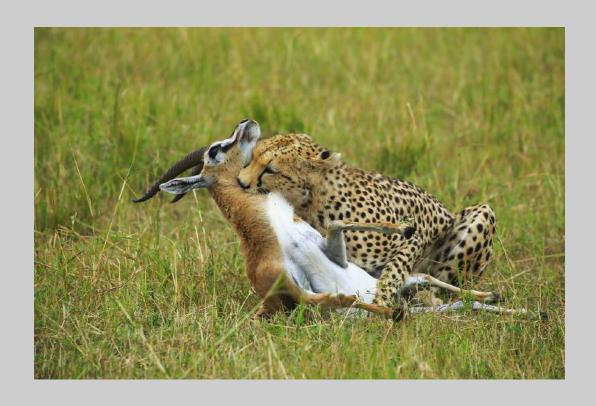

## "CHEETAHS KILLING BITE" © BOB DEVINE, MPSA 2019 S4C International Exhibition of Photography Nature Wildlife

Nature Page 43 https://www.s4c-ex.org/