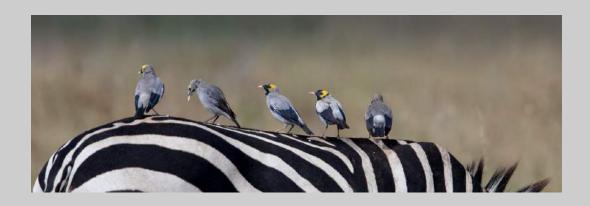

### "BIRDS FEEDING AROUND ZEBRA" © DIANE ANDERSON 2019 S4C International Exhibition of Photography Nature General

Nature Page 11 https://www.s4c-ex.org/