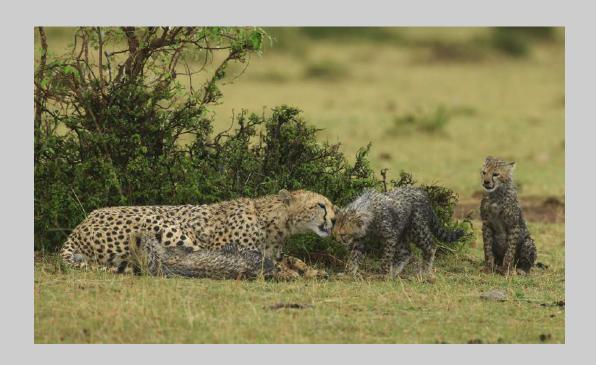

# "PETITE FAMILLE" © JEAN-CLAUDE MENNERON 2019 S4C International Exhibition of Photography Nature Wildlife S4C Bronze

Nature Page 145 https://www.s4c-ex.org/