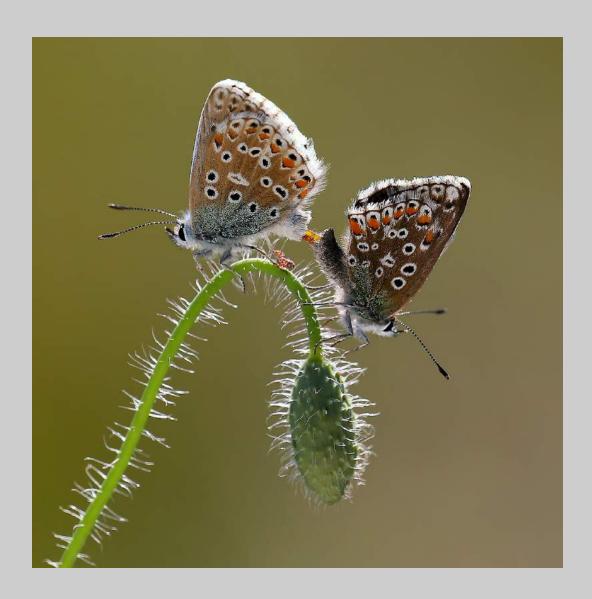

# "PARENDE BRUINTJES" © DRE VAN MENSEL, GMPSA/B 2019 S4C International Exhibition of Photography Nature General

Nature Page 207 https://www.s4c-ex.org/