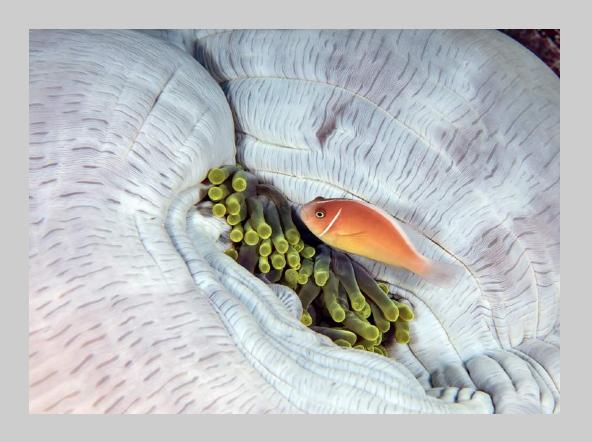

## "ANEM.CONSTRICTED\_A.PERIDERAION" © STEVEN FISHER, FPSA, MPSA 2019 S4C International Exhibition of Photography Nature Wildlife

Nature Page 72 https://www.s4c-ex.org/