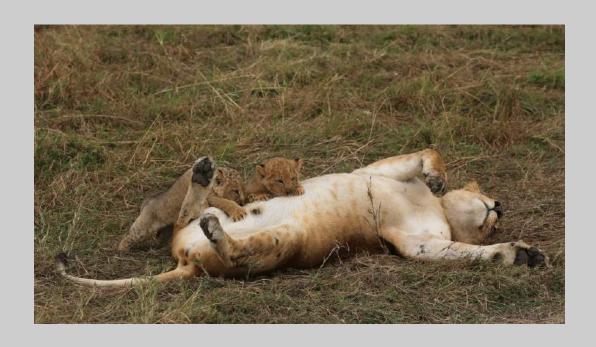

# "LION TAKES HOGLET TO CUBS" © BOB DEVINE, MPSA 2019 S4C International Exhibition of Photography Nature Wildlife Judge's Choice

Nature Page 48 https://www.s4c-ex.org/