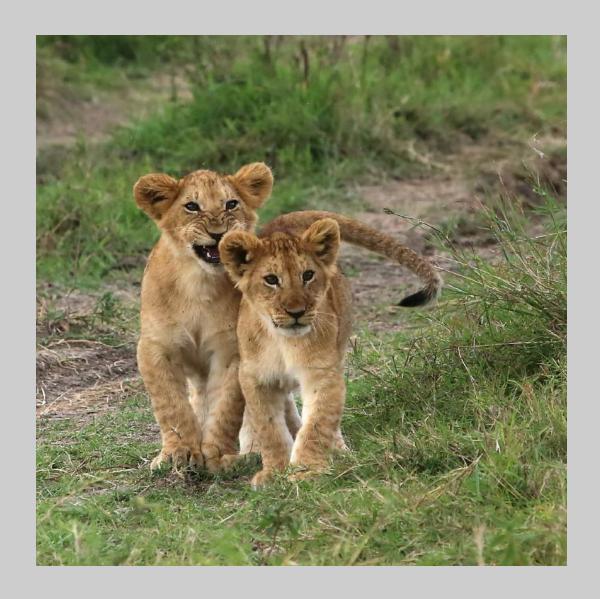

## "LION CUB FIGHTS BACK" © BOB DEVINE, MPSA 2019 S4C International Exhibition of Photography Nature General

Nature Page 47
https://www.s4c-ex.org/