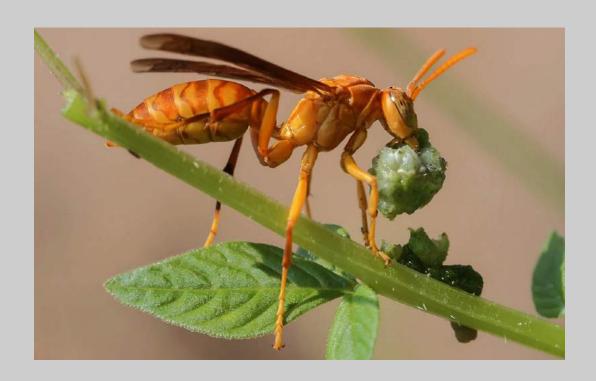

## "EMARALD WASP" © ABDULRAHIMAN EDAYAPPURATH 2019 S4C International Exhibition of Photography Nature General

Nature Page 58 https://www.s4c-ex.org/

"MOTHER AND CUB"
© GERALD H EMMERICH JR, HONFPSA, GMPSA/B
2019 S4C International Exhibition of Photography
Nature Wildlife