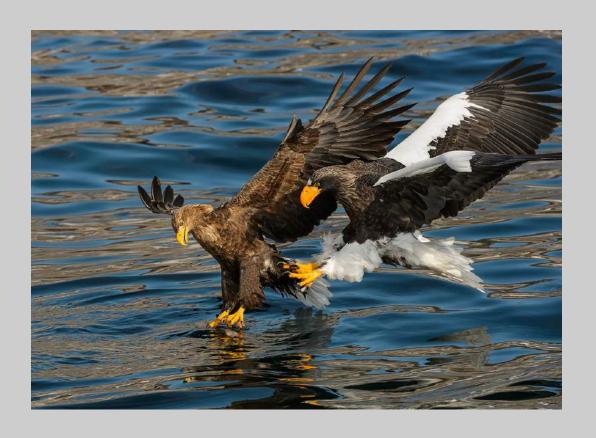

# "DEFEND TERRITORY" © XIAOYING SHI, EPSA 2019 S4C International Exhibition of Photography Nature Wildlife S4C Bronze

Nature Page 181 https://www.s4c-ex.org/