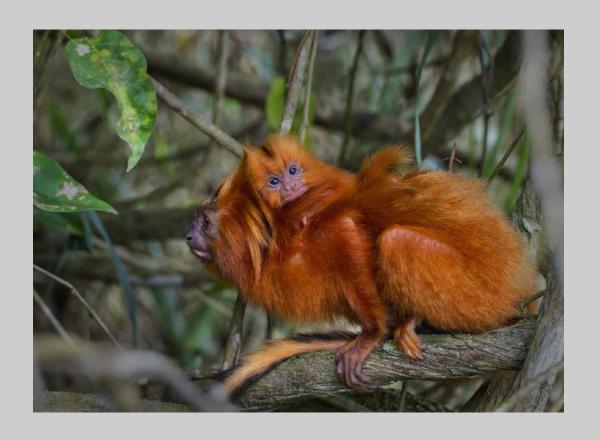

# "PETITE FAMILLE" © JEAN-CLAUDE MENNERON 2019 S4C International Exhibition of Photography Nature Wildlife S4C Bronze

Nature Page 145 https://www.s4c-ex.org/