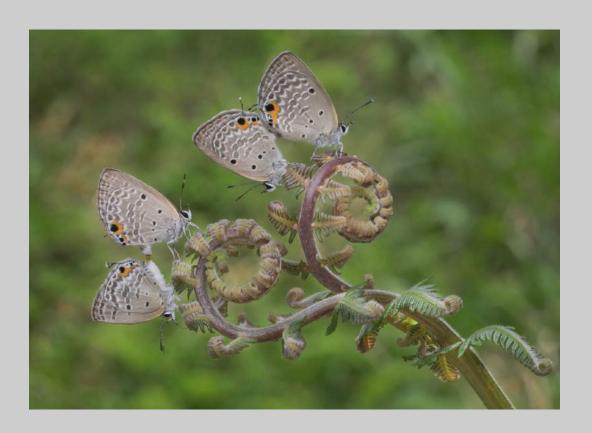

### "BUTTERFLY COUPLING 09" © CHUN CHENG KUO 2019 S4C International Exhibition of Photography Nature General

Nature Page 127 https://www.s4c-ex.org/