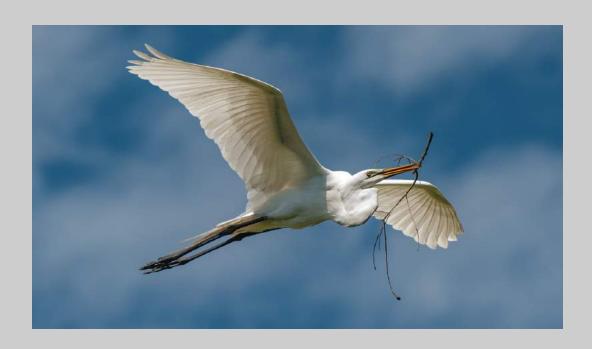

#### "JABIRU GATHERING NESTING MATERIAL" © JAMES DUNN 2019 S4C International Exhibition of Photography Nature General

Nature Page 53 https://www.s4c-ex.org/