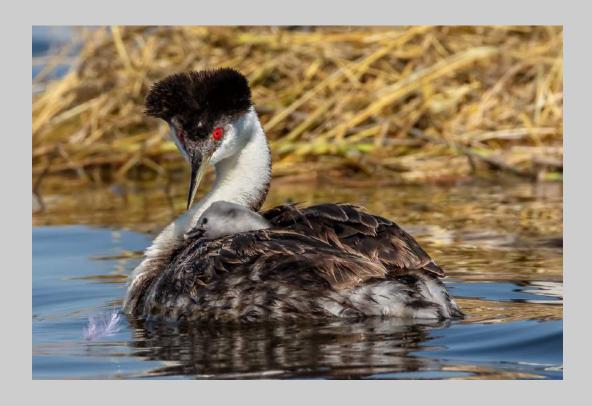

## "GREBE CHICK DROPPED FEATHER" © JERRY FENWICK, EPSA 2019 S4C International Exhibition of Photography Nature General S4C Gold - Best Parent-Offspring Interaction

Nature Page 67 https://www.s4c-ex.org/