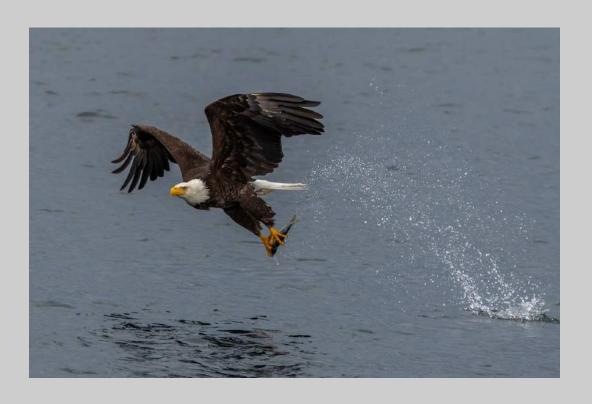

# "BALD EAGLE WITH SNACK 6778" © MARGARET HENNES, PPSA 2019 S4C International Exhibition of Photography Nature Wildlife HM

Nature Page 88 https://www.s4c-ex.org/