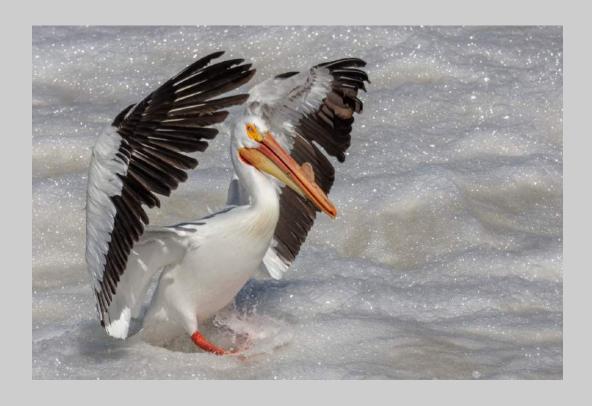

## "PELICAN IN BREEDING PLUMAGE LANDS 2" © JERRY FENWICK, EPSA 2019 S4C International Exhibition of Photography Nature General

Nature Page 71
https://www.s4c-ex.org/