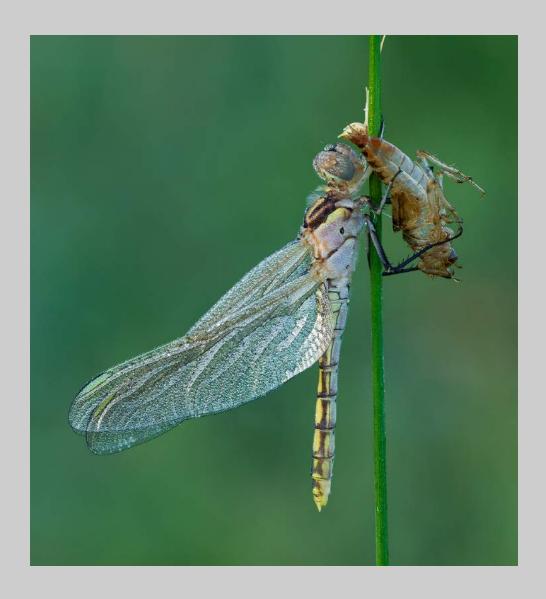

## "DRAGONFLY AND EXUVIA 3" © JENNI HORSNELL, GMPSA/S 2019 S4C International Exhibition of Photography Nature General

Nature Page 100 https://www.s4c-ex.org/

"GREBE FEEDING 2 CHICKS"
© JENNI HORSNELL, GMPSA/S
2019 S4C International Exhibition of Photography
Nature Wildlife
Judge's Choice