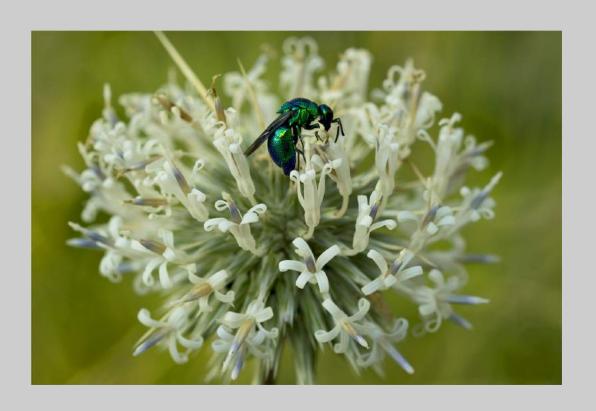

## "EMARALD WASP" © ABDULRAHIMAN EDAYAPPURATH 2019 S4C International Exhibition of Photography Nature General

Nature Page 58 https://www.s4c-ex.org/

"MOTHER AND CUB"
© GERALD H EMMERICH JR, HONFPSA, GMPSA/B
2019 S4C International Exhibition of Photography
Nature Wildlife