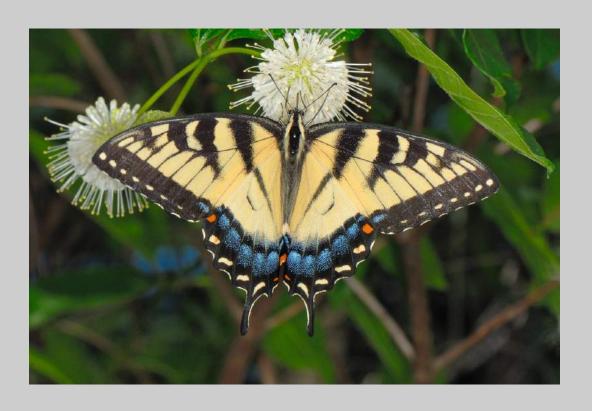

#### "PAPILIO GLAUCUS FEMALE FEEDING 2" © LARRY MOYER 2019 S4C International Exhibition of Photography Nature General

Nature Page 148

https://www.s4c-ex.org/