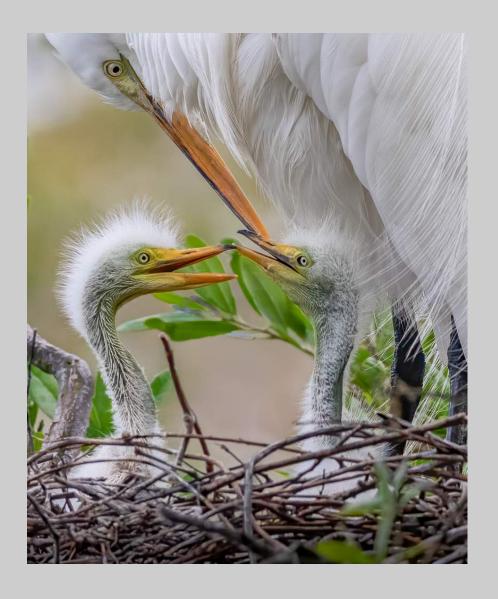

## "GREBE CHICK DROPPED FEATHER" © JERRY FENWICK, EPSA 2019 S4C International Exhibition of Photography Nature General S4C Gold - Best Parent-Offspring Interaction

Nature Page 67 https://www.s4c-ex.org/