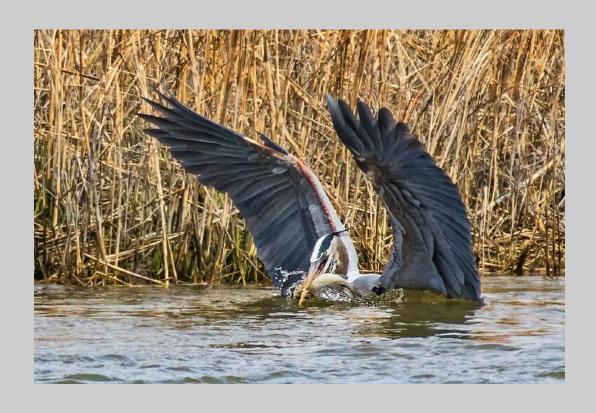

## "JABIRU FEEDING FISH" © SOUMEN KUMAR GHOSH 2019 S4C International Exhibition of Photography Nature Wildlife

Nature Page 79 https://www.s4c-ex.org/