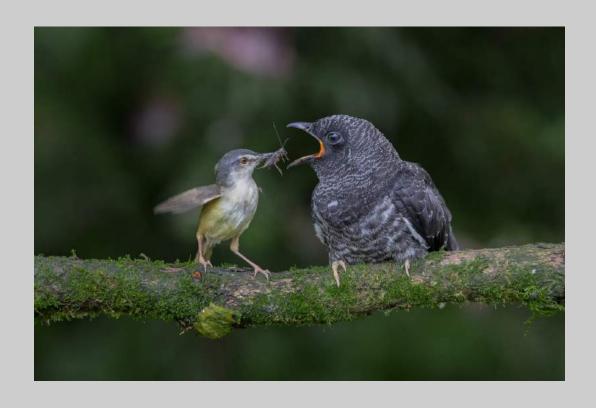

## "INNOCENCE" © SOUMEN KUMAR GHOSH 2019 S4C International Exhibition of Photography Nature Wildlife

Nature Page 78 https://www.s4c-ex.org/