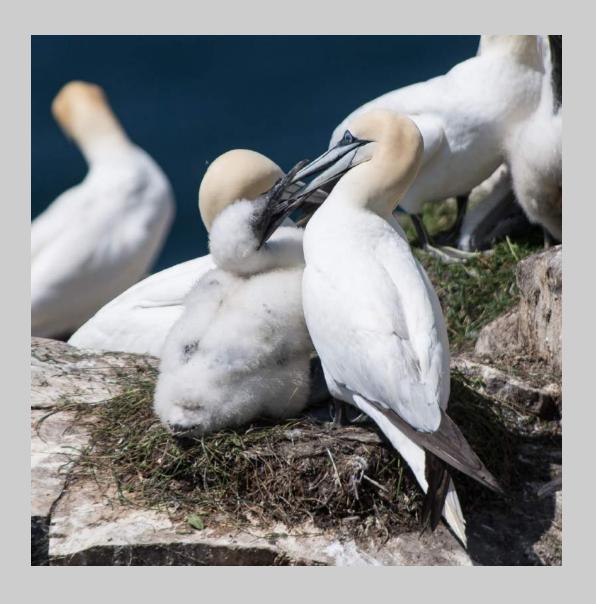

#### "GANNET MOTHER AND CHICK" © DAVID WILKINS 2019 S4C International Exhibition of Photography Nature General

Nature Page 217 https://www.s4c-ex.org/

"HARRIER HAWK"
© KATHLEEN WOLLEAT
2019 S4C International Exhibition of Photography
Nature General