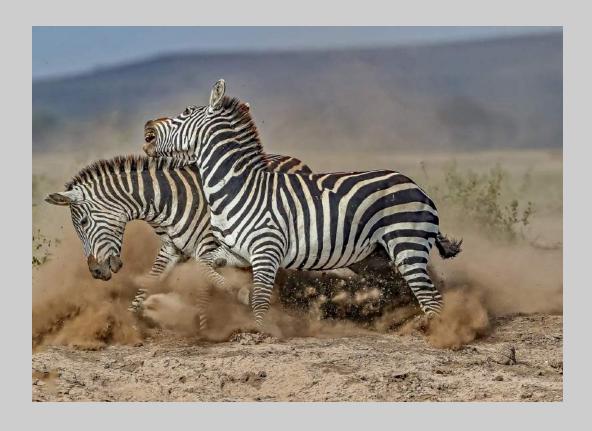

## "FIGHTING ZEBRAS 2" © PETER SCIFRES 2019 S4C International Exhibition of Photography Nature Wildlife PSA Best of Show Gold

Nature Page 166 https://www.s4c-ex.org/

"NAVAJO FALLS"
© PETER SCIFRES
2019 S4C International Exhibition of Photography
Nature General