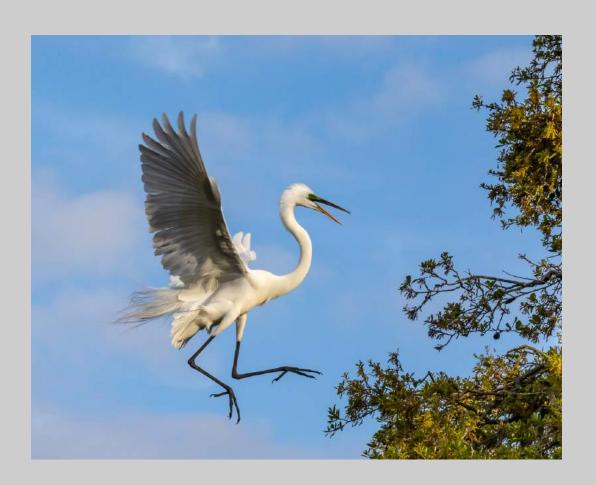

## "GREAT EGRET ALIGHTING" © MARGARET HENNES, PPSA 2019 S4C International Exhibition of Photography Nature General

Nature Page 91 https://www.s4c-ex.org/