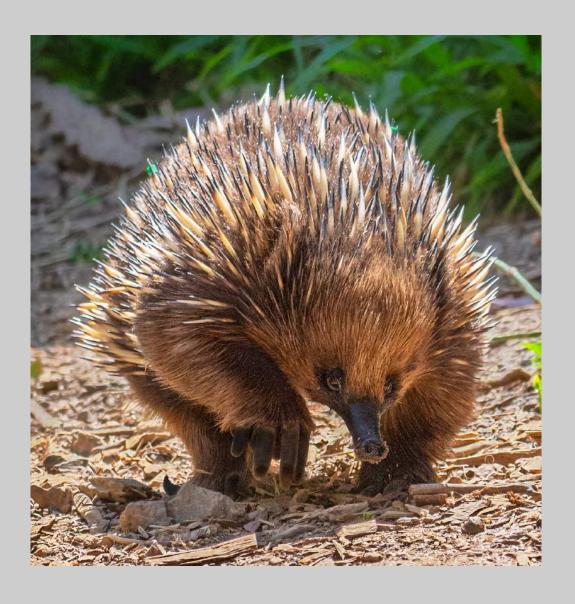

## "ECHIDNA 1" © DENNIS HILL, QPSA 2019 S4C International Exhibition of Photography Nature General

Nature Page 95 https://www.s4c-ex.org/

"MANDRILL"
© DENNIS HILL, QPSA
2019 S4C International Exhibition of Photography
Nature General