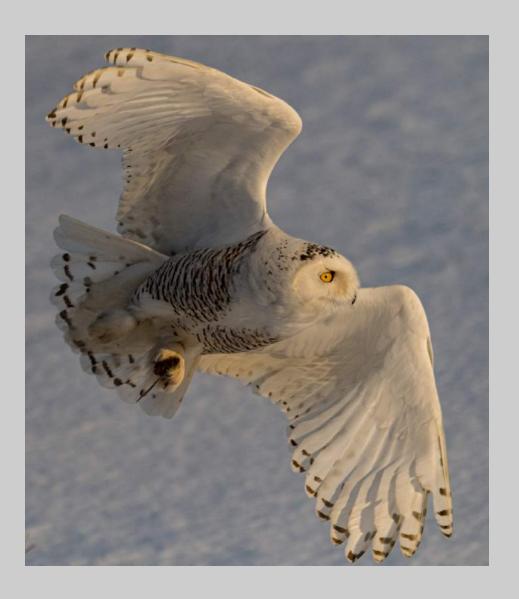

## "I GOT A MEAL" © YOUMANS HSIONG, PPSA 2019 S4C International Exhibition of Photography Nature Wildlife

Nature Page 105 https://www.s4c-ex.org/

## "SNOW OWL FLY IN SNOW STORM" © YOUMANS HSIONG, PPSA 2019 S4C International Exhibition of Photography Nature Wildlife

Nature Page 106 https://www.s4c-ex.org/