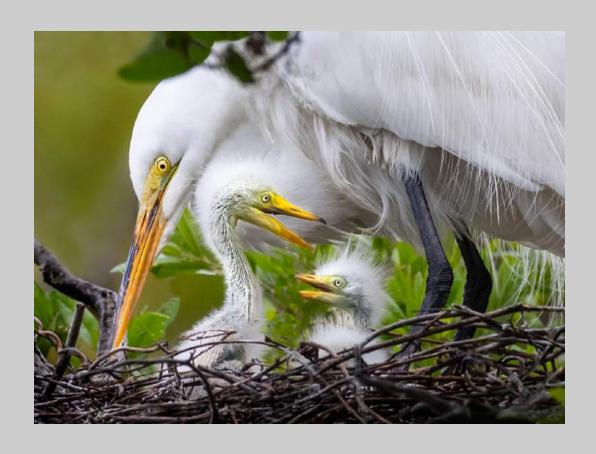

## "GREBE CHICK DROPPED FEATHER" © JERRY FENWICK, EPSA 2019 S4C International Exhibition of Photography Nature General S4C Gold - Best Parent-Offspring Interaction

Nature Page 67 https://www.s4c-ex.org/