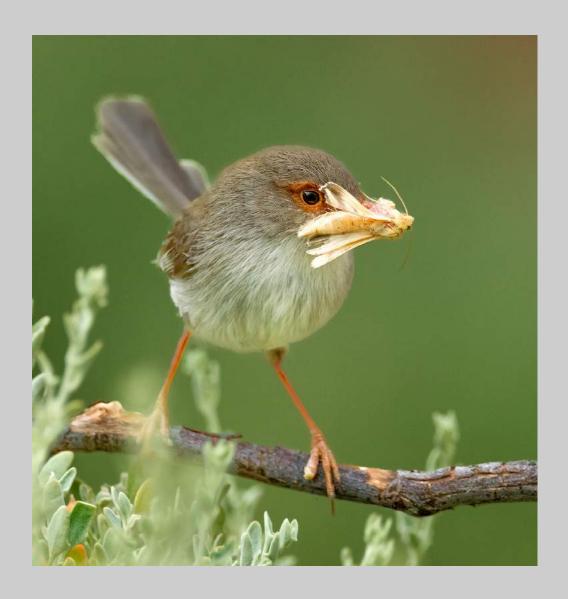

## "SILVEREYE AND BLOSSOM 9" © JENNI HORSNELL, GMPSA/S 2019 S4C International Exhibition of Photography Nature General

Nature Page 104 https://www.s4c-ex.org/