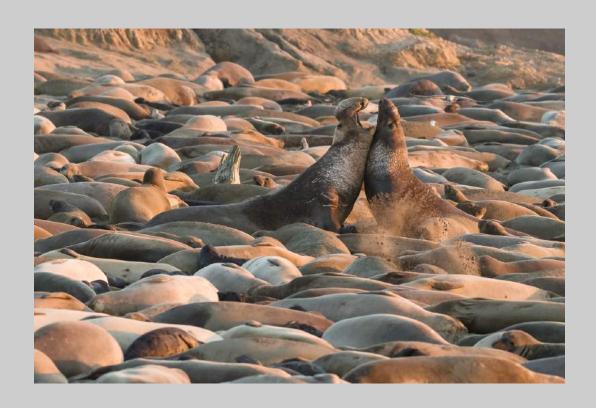

# "ELEPHANT SEAL ALTERCATION" © CHRISTINE WILKINS 2019 S4C International Exhibition of Photography Nature General HM

Nature Page 214