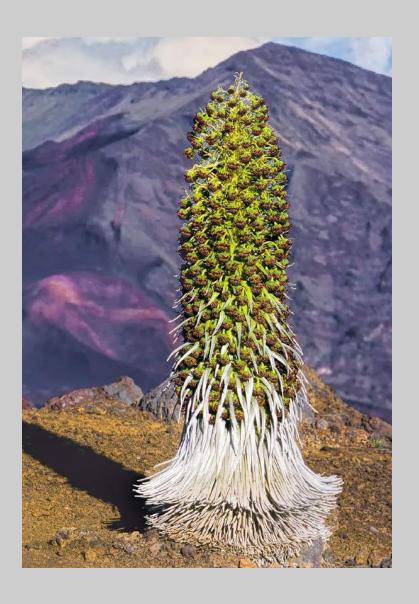

Nature Page 84 https://www.s4c-ex.org/

"SILVERSWORD IN BLOOM"
© JIM HAGAN
2019 S4C International Exhibition of Photography
Nature General

Nature Page 85 https://www.s4c-ex.org/