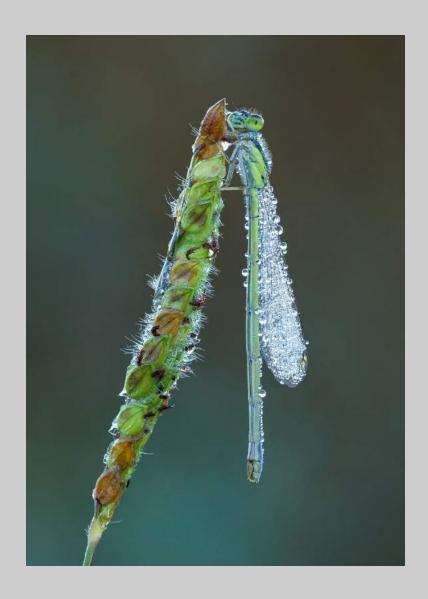

# "COURTING WITH YELLOW PETAL" © JENNI HORSNELL, GMPSA/S 2019 S4C International Exhibition of Photography Nature Wildlife HM

Nature Page 97
https://www.s4c-ex.org/

"DARTER FEEDING TIME"
© JENNI HORSNELL, GMPSA/S
2019 S4C International Exhibition of Photography
Nature Wildlife
HM

Nature Page 98 https://www.s4c-ex.org/

"DEWY DAMSELFLY 43"
© JENNI HORSNELL, GMPSA/S
2019 S4C International Exhibition of Photography
Nature Wildlife

Nature Page 99 https://www.s4c-ex.org/