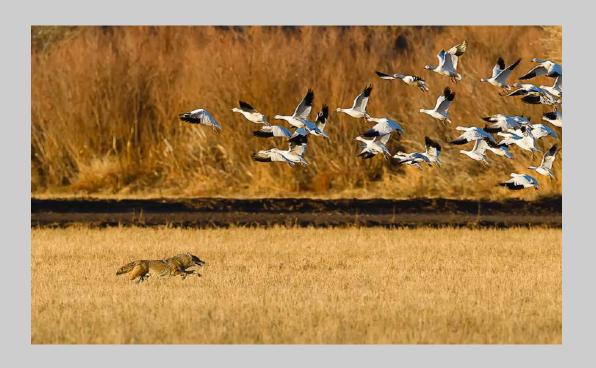

## "COYOTE CHASES GEESE" © TOM SAVAGE, APSA, MPSA 2019 S4C International Exhibition of Photography Nature Wildlife

Nature Page 158 https://www.s4c-ex.org/