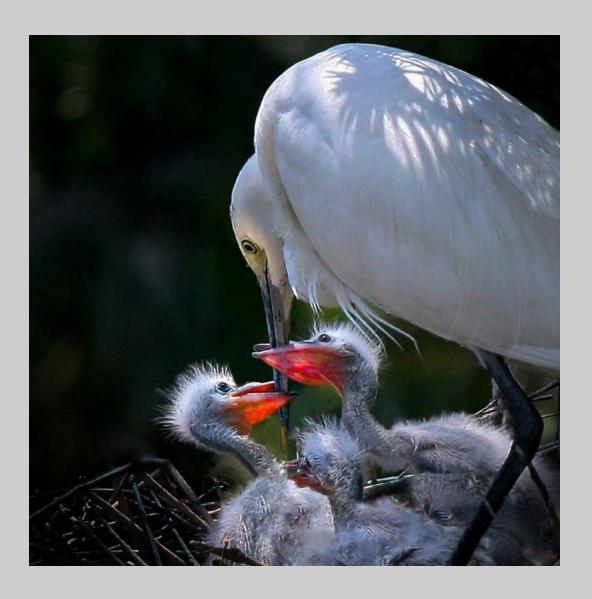

# "EGRET CHICKS 4604" © MARGARET HENNES, PPSA 2019 S4C International Exhibition of Photography Nature General HM

Nature Page 90 https://www.s4c-ex.org/