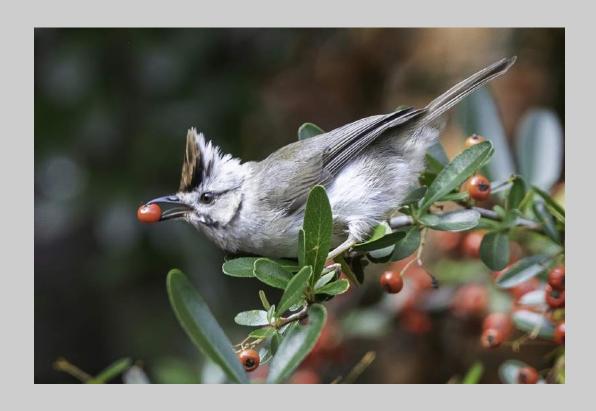

### "YUHINA WITH BERRY 22" © PHILLIP KWAN, GMPSA/G 2019 S4C International Exhibition of Photography Nature General

Nature Page 133

https://www.s4c-ex.org/