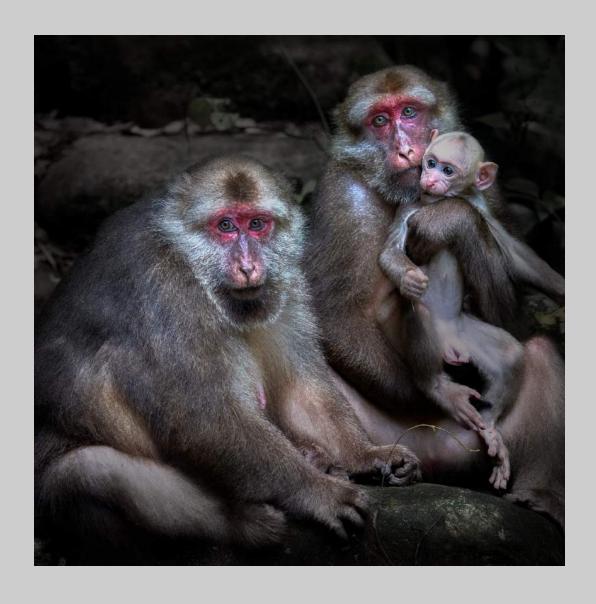

# "PETITE FAMILLE" © JEAN-CLAUDE MENNERON 2019 S4C International Exhibition of Photography Nature Wildlife S4C Bronze

Nature Page 145 https://www.s4c-ex.org/