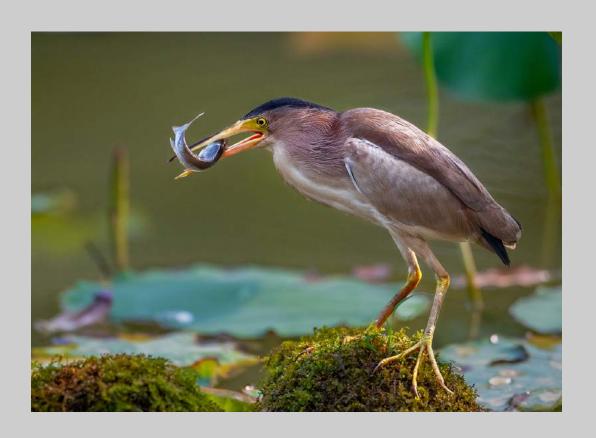

## "JABIRU FEEDING FISH" © SOUMEN KUMAR GHOSH 2019 S4C International Exhibition of Photography Nature Wildlife

Nature Page 79 https://www.s4c-ex.org/