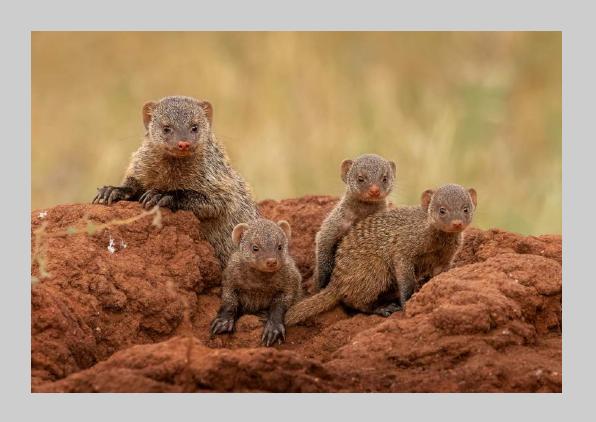

# "PETITE FAMILLE" © JEAN-CLAUDE MENNERON 2019 S4C International Exhibition of Photography Nature Wildlife S4C Bronze

Nature Page 145 https://www.s4c-ex.org/