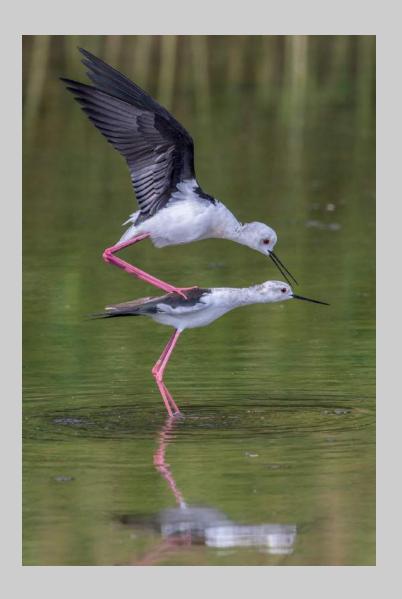

# "THE QUEEN AND HER KILL" © LESLEY MATTUCHIO 2019 S4C International Exhibition of Photography Nature Wildlife HM

Nature Page 142 https://www.s4c-ex.org/

"DUO"
© JEAN-CLAUDE MENNERON
2019 S4C International Exhibition of Photography
Nature Wildlife

Nature Page 143 https://www.s4c-ex.org/