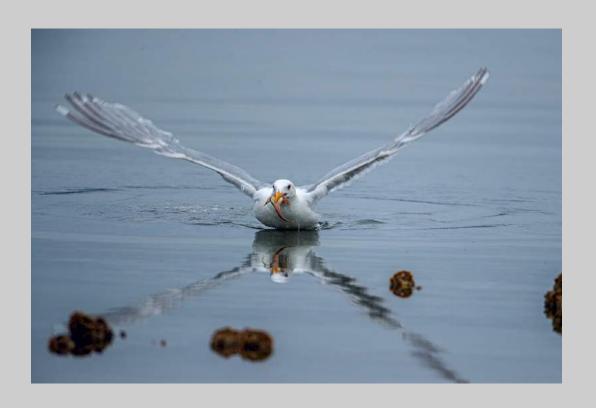

# "GULLS FEAST ON SEAL PUP 0698" © CHARLES STRICKER 2019 S4C International Exhibition of Photography Nature Wildlife S4C Bronze

Nature Page 191 https://www.s4c-ex.org/