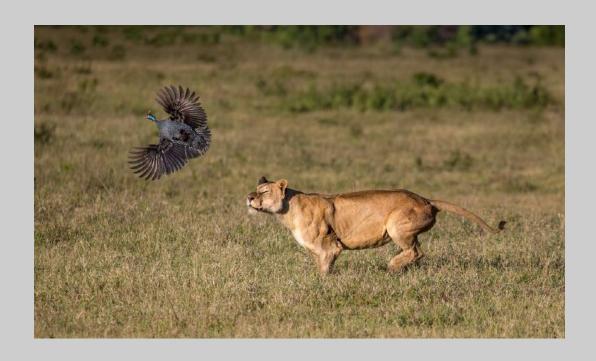

# "LION FLUSHES GUINEA FOWL" © LEAH GRAY 2019 S4C International Exhibition of Photography Nature Wildlife HM

Nature Page 82 https://www.s4c-ex.org/