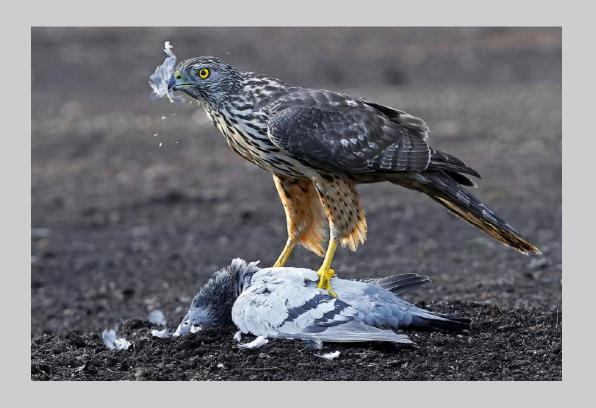

## "RED KITE WITH DEAD PIGEON" © KOSHY JOHNSON 2019 S4C International Exhibition of Photography Nature General Judge's Choice

Nature Page 115 https://www.s4c-ex.org/