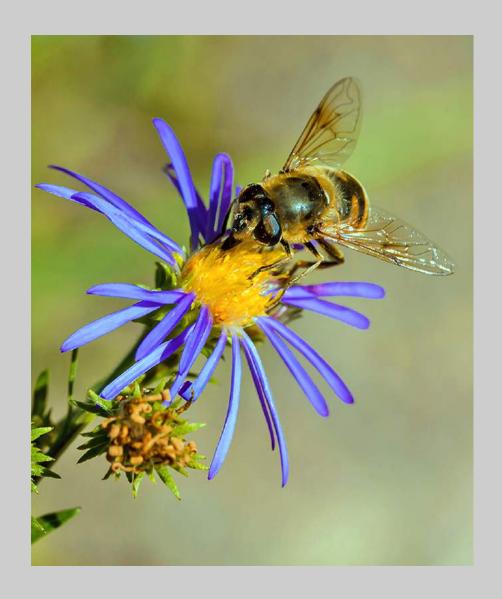

## "BEE SUCKING NECTAR" © KEN MURPHY, APSA, MPSA 2019 S4C International Exhibition of Photography Nature Wildlife

Nature Page 150 https://www.s4c-ex.org/

"THE WHOLE FAMILY"
© BANGHUA PAN
2019 S4C International Exhibition of Photography
Nature Wildlife