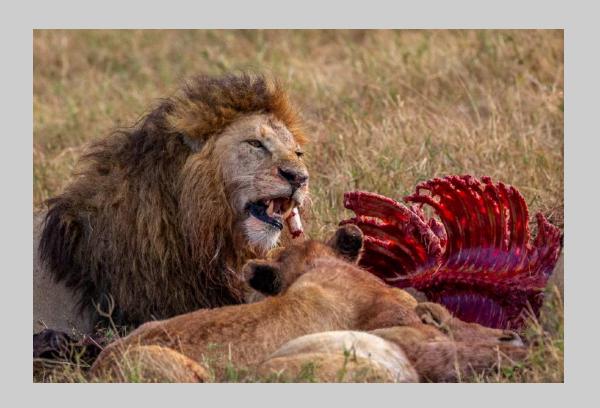

# "LION TAKES HOGLET TO CUBS" © BOB DEVINE, MPSA 2019 S4C International Exhibition of Photography Nature Wildlife Judge's Choice

Nature Page 48 https://www.s4c-ex.org/