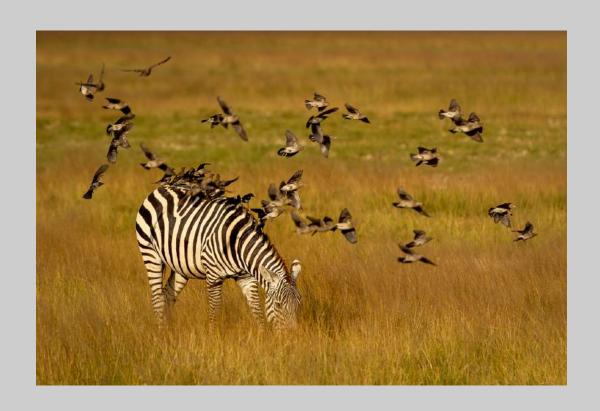

### "BIRDS FEEDING AROUND ZEBRA" © DIANE ANDERSON 2019 S4C International Exhibition of Photography Nature General

Nature Page 11 https://www.s4c-ex.org/