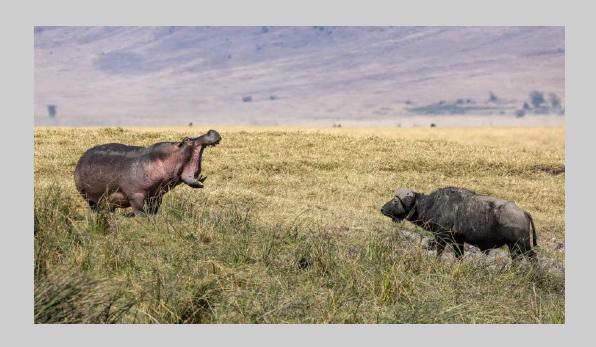

## "HIPPO BUFFALO STANDOFF 8676" © JEANNE SCOTT 2019 S4C International Exhibition of Photography Nature Wildlife

Nature Page 171 https://www.s4c-ex.org/