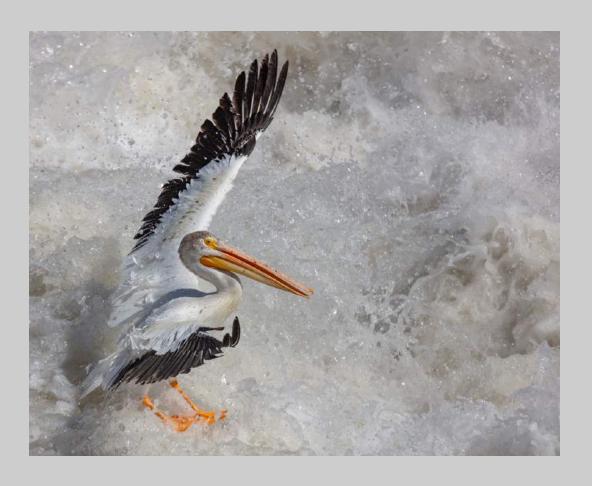

## "PELICAN DESCENDS INTO WILD WATERS" © JERRY FENWICK, EPSA 2019 S4C International Exhibition of Photography Nature Wildlife

Nature Page 70 https://www.s4c-ex.org/