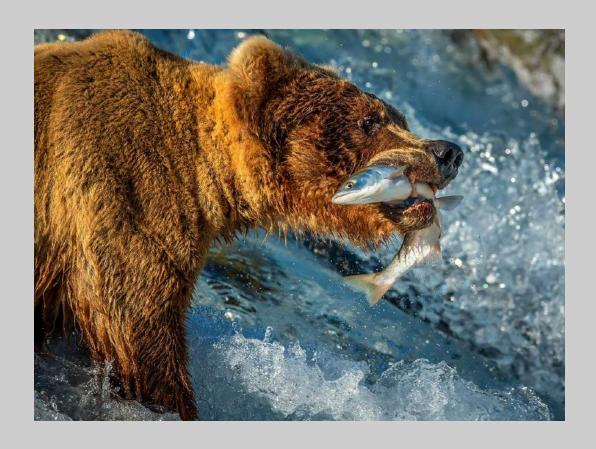

# "BEAR'S LUNCH" © XIAOYING SHI, EPSA 2019 S4C International Exhibition of Photography Nature Wildlife S4C Silver

Nature Page 180

https://www.s4c-ex.org/