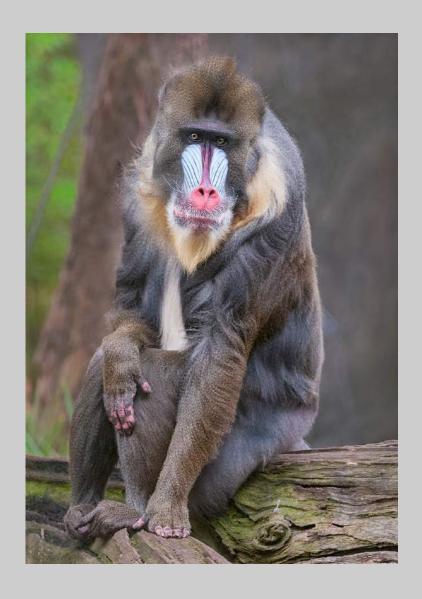

## "ECHIDNA 1" © DENNIS HILL, QPSA 2019 S4C International Exhibition of Photography Nature General

Nature Page 95 https://www.s4c-ex.org/

"MANDRILL"
© DENNIS HILL, QPSA
2019 S4C International Exhibition of Photography
Nature General

Nature Page 96 https://www.s4c-ex.org/