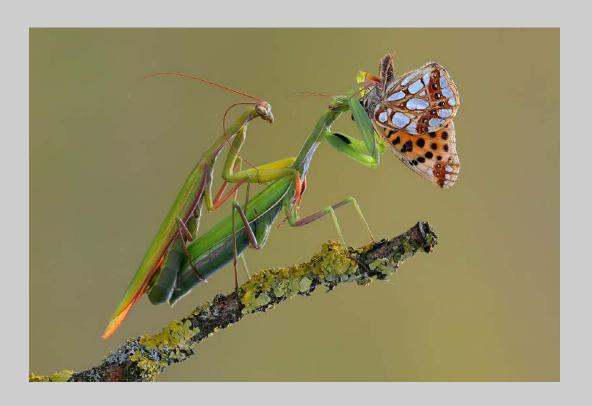

# "EATING A BUTTERFLY" © DRE VAN MENSEL, GMPSA/B 2019 S4C International Exhibition of Photography Nature General HM

Nature Page 204