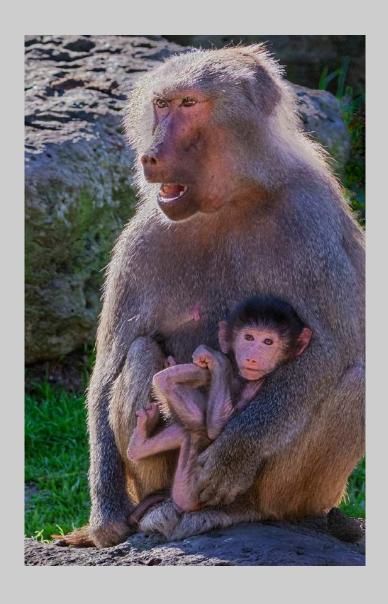

## "WOOD STORK AND TWIG" © MARGARET HENNES, PPSA 2019 S4C International Exhibition of Photography Nature General

Nature Page 93 https://www.s4c-ex.org/

"BABOON WITH INFANT 4"
© DENNIS HILL, QPSA
2019 S4C International Exhibition of Photography
Nature General

Nature Page 94 https://www.s4c-ex.org/