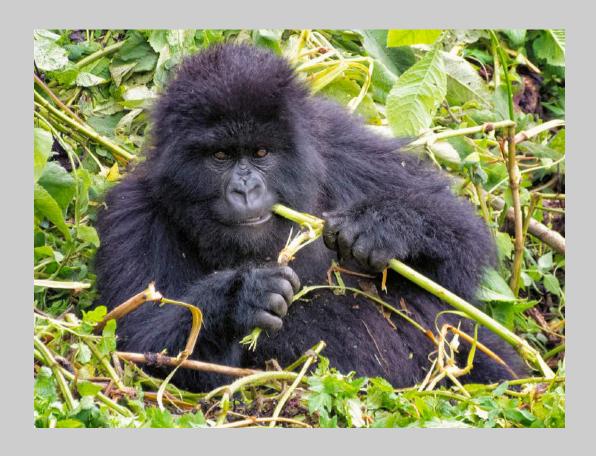

# "EATING LEAVES" © JENCHIEH CHANG 2019 S4C International Exhibition of Photography Nature Wildlife

Nature Page 29 https://www.s4c-ex.org/