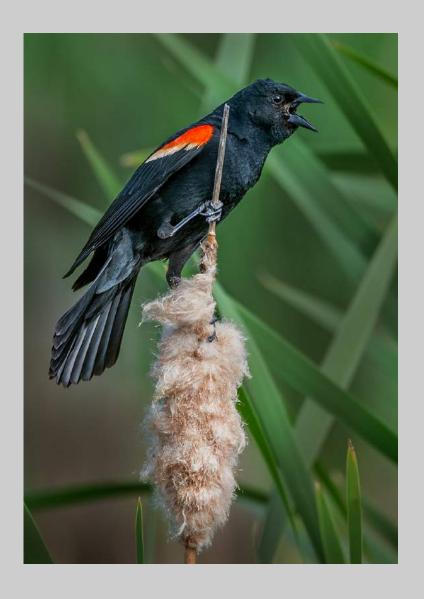

## "HOMEWARD BOUND 3924" © VIKI GAUL, APSA, PPSA 2019 S4C International Exhibition of Photography Nature General HM

Nature Page 75
https://www.s4c-ex.org/

"REDWINGED BLACKBIRD SINGING 2342"
© VIKI GAUL, APSA, PPSA
2019 S4C International Exhibition of Photography
Nature Wildlife

Nature Page 76
https://www.s4c-ex.org/

"YOUNG CARDINAL 0599" © VIKI GAUL, APSA, PPSA 2019 S4C International Exhibition of Photography Nature General

Nature Page 77
https://www.s4c-ex.org/