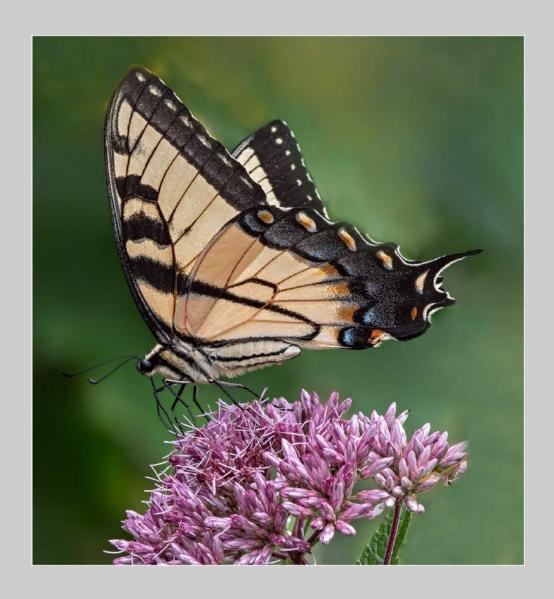

#### "PAPILIO GLAUCUS FEMALE FEEDING 2" © LARRY MOYER 2019 S4C International Exhibition of Photography Nature General

Nature Page 148

https://www.s4c-ex.org/