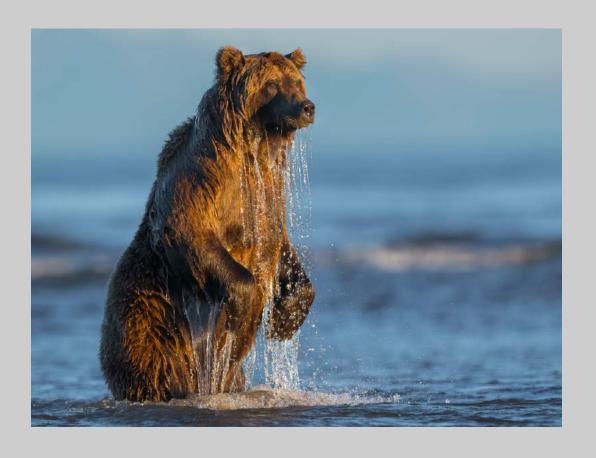

# "BROWN BEAR LOOKING FOR FISH" © FRANCIS KING, GMPSA 2019 S4C International Exhibition of Photography Nature General S4C Bronze

Nature Page 120 https://www.s4c-ex.org/