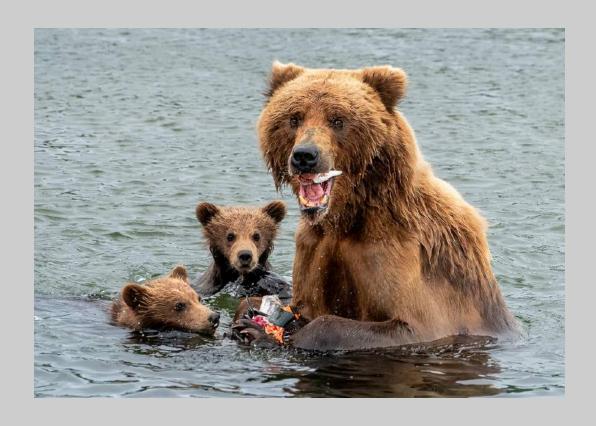

# "BEAR'S LUNCH" © XIAOYING SHI, EPSA 2019 S4C International Exhibition of Photography Nature Wildlife S4C Silver

Nature Page 180

https://www.s4c-ex.org/