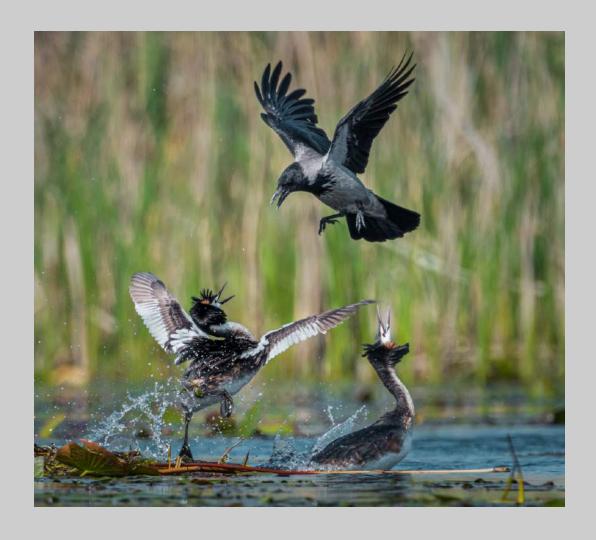

## "DRAGONFLY AND EXUVIA 3" © JENNI HORSNELL, GMPSA/S 2019 S4C International Exhibition of Photography Nature General

Nature Page 100 https://www.s4c-ex.org/

"GREBE FEEDING 2 CHICKS"
© JENNI HORSNELL, GMPSA/S
2019 S4C International Exhibition of Photography
Nature Wildlife
Judge's Choice

Nature Page 101

https://www.s4c-ex.org/