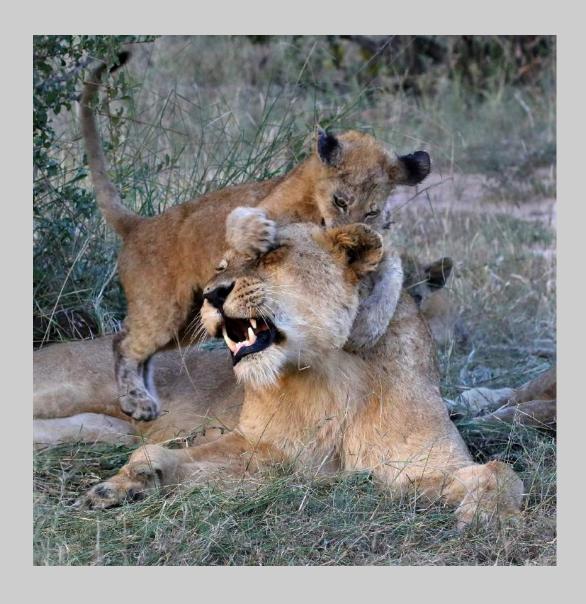

## "LION CUB FIGHTS BACK" © BOB DEVINE, MPSA 2019 S4C International Exhibition of Photography Nature General

Nature Page 47
https://www.s4c-ex.org/