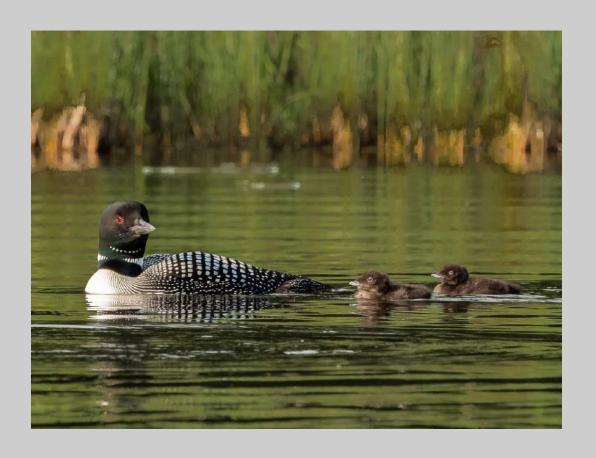

## "DRAGONFLY AND EXUVIA 3" © JENNI HORSNELL, GMPSA/S 2019 S4C International Exhibition of Photography Nature General

Nature Page 100 https://www.s4c-ex.org/

"GREBE FEEDING 2 CHICKS"
© JENNI HORSNELL, GMPSA/S
2019 S4C International Exhibition of Photography
Nature Wildlife
Judge's Choice

Nature Page 101

https://www.s4c-ex.org/