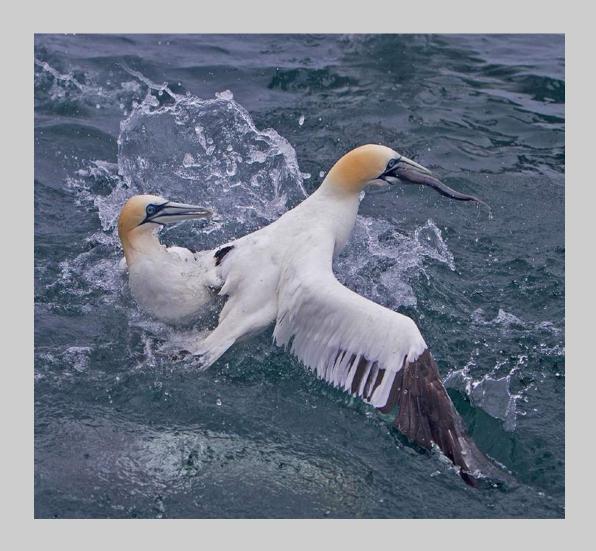

#### "BONNELIS EAGLE 1191" © GORDON BRAMHAM, MPSA 2019 S4C International Exhibition of Photography Nature Wildlife

Nature Page 22 https://www.s4c-ex.org/

"GANNETS FEEDING 1832"
© GORDON BRAMHAM, MPSA
2019 S4C International Exhibition of Photography
Nature Wildlife
S4C Silver

Nature Page 23 https://www.s4c-ex.org/