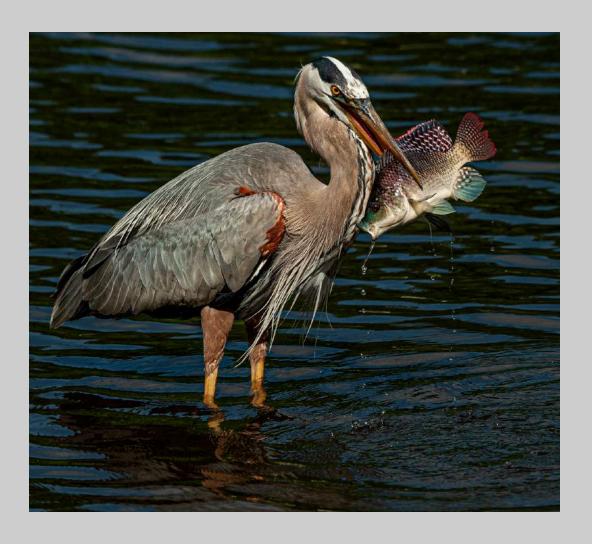

### "GREAT BLUE HERON WITH CATCH" © DEE LANGEVIN, MPSA2 2019 S4C International Exhibition of Photography Nature General

Nature Page 136 https://www.s4c-ex.org/