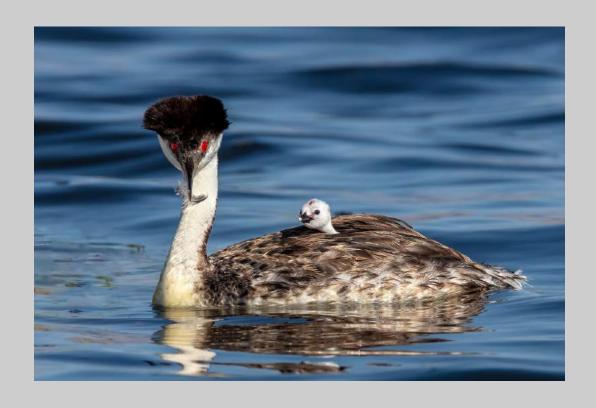

## "GREBE CHICK SEES FEATHER" © JERRY FENWICK, EPSA 2019 S4C International Exhibition of Photography Nature Wildlife HM

Nature Page 68 https://www.s4c-ex.org/

"GREBES READY TO GRASS DANCE"
© JERRY FENWICK, EPSA
2019 S4C International Exhibition of Photography
Nature Wildlife