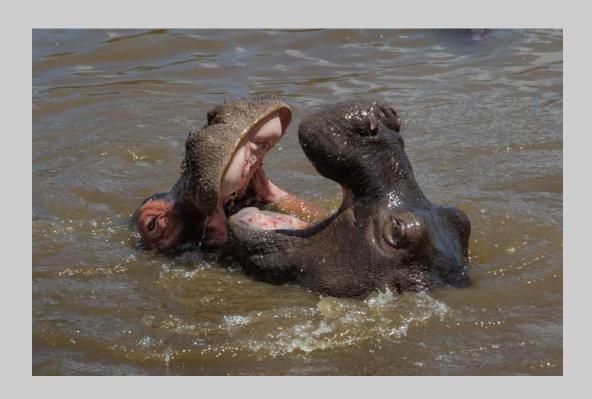

### "BABY HIPPOS" © PETER SCIFRES 2019 S4C International Exhibition of Photography Nature Wildlife

Nature Page 163

https://www.s4c-ex.org/