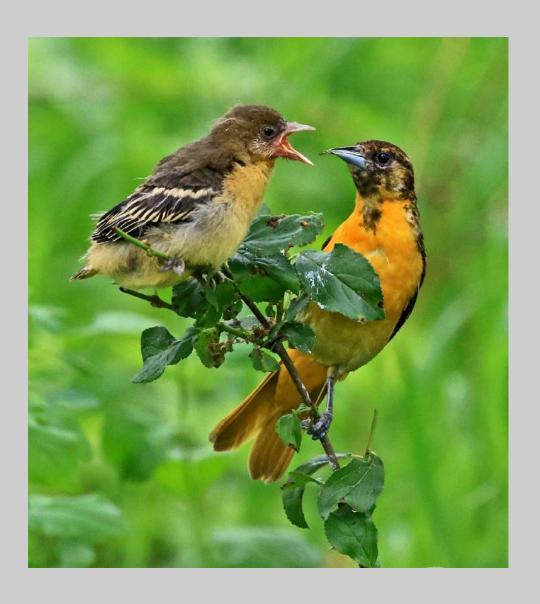

Nature Page 59 https://www.s4c-ex.org/

"ORIOLE BABY WITH MOUTH OPEN"
© GERALD H EMMERICH JR, HONFPSA, GMPSA/B
2019 S4C International Exhibition of Photography
Nature General

Nature Page 60 https://www.s4c-ex.org/