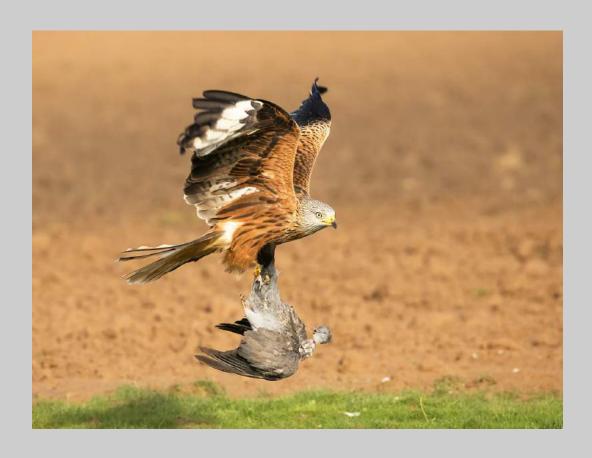

## "RED KITE WITH DEAD PIGEON" © KOSHY JOHNSON 2019 S4C International Exhibition of Photography Nature General Judge's Choice

Nature Page 115 https://www.s4c-ex.org/