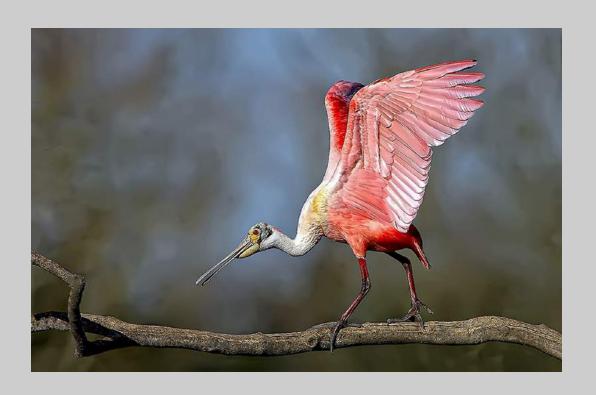

## "ROSEATE SPOONBILL WALKING" © ROBERT DAVIS, PPSA 2019 S4C International Exhibition of Photography Nature Wildlife

Nature Page 41 https://www.s4c-ex.org/