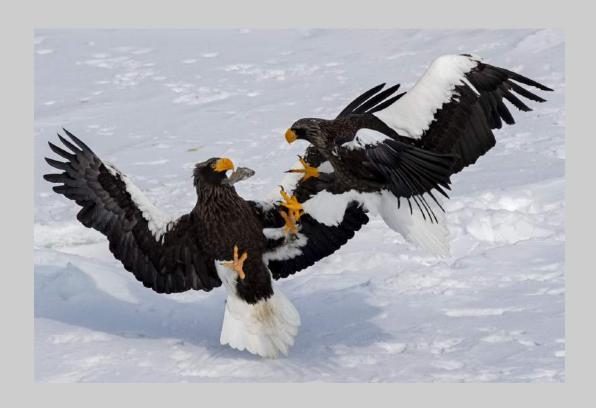

#### "BONNELIS EAGLE 1191" © GORDON BRAMHAM, MPSA 2019 S4C International Exhibition of Photography Nature Wildlife

Nature Page 22 https://www.s4c-ex.org/

"GANNETS FEEDING 1832"
© GORDON BRAMHAM, MPSA
2019 S4C International Exhibition of Photography
Nature Wildlife
S4C Silver