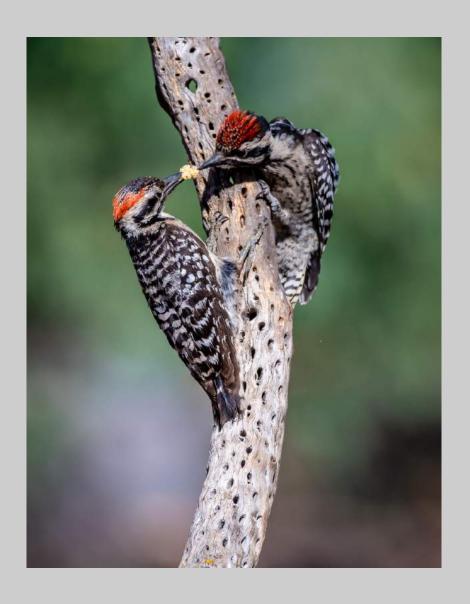

## "GREBE CHICK DROPPED FEATHER" © JERRY FENWICK, EPSA 2019 S4C International Exhibition of Photography Nature General S4C Gold - Best Parent-Offspring Interaction

Nature Page 67 https://www.s4c-ex.org/