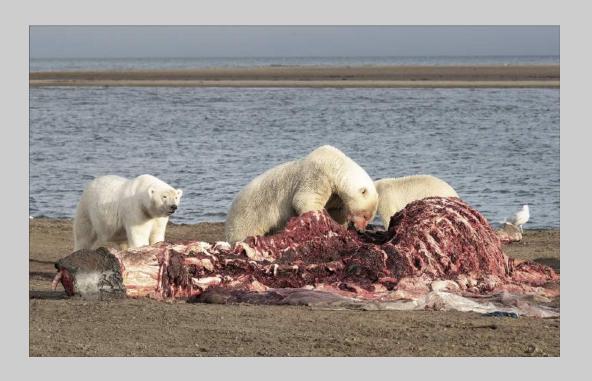

### "POLAR BEARS AT CARCASS 43" © PHILLIP KWAN, GMPSA/G 2019 S4C International Exhibition of Photography Nature Wildlife

Nature Page 131 https://www.s4c-ex.org/