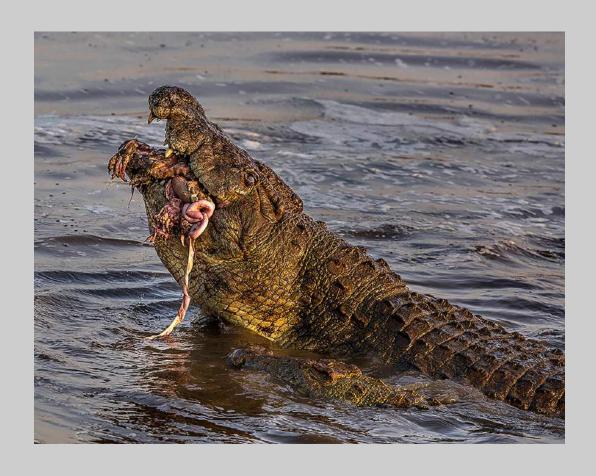

## "CROCODILE BREAKFAST" © SANDRA CRANTZ 2019 S4C International Exhibition of Photography Nature Wildlife Judge's Choice

Nature Page 38 https://www.s4c-ex.org/