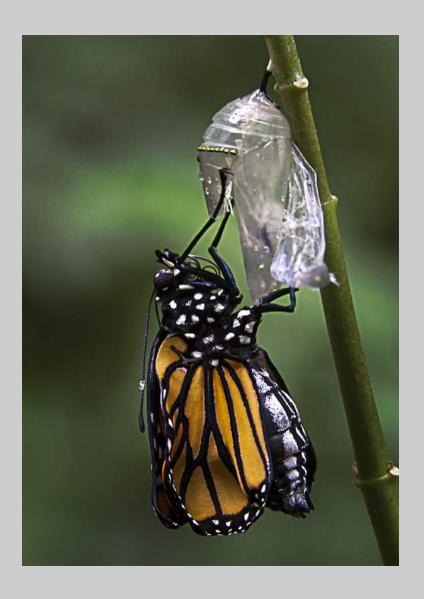

Nature Page 151 https://www.s4c-ex.org/

"NEWLY EMERGED MONARCH"
© NANCY PARKER
2019 S4C International Exhibition of Photography
Nature General

Nature Page 152 https://www.s4c-ex.org/

"MYCENA PARSONSIAE 2"
© ELIZABETH PASSUELLO, EPSA
2019 S4C International Exhibition of Photography
Nature General