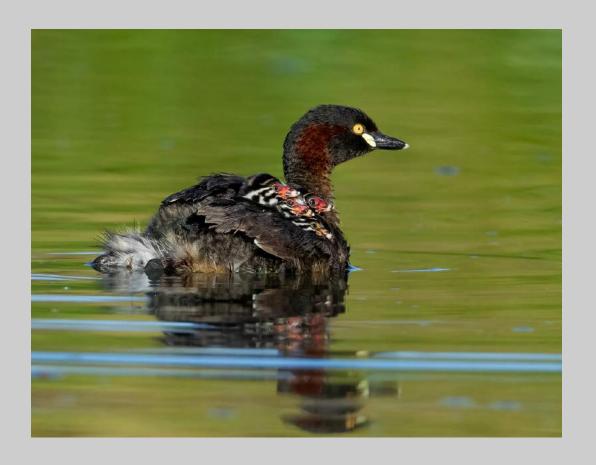

## "GREBE CHECKING NEST AND EGGS" © JERRY FENWICK, EPSA 2019 S4C International Exhibition of Photography Nature General

Nature Page 66 https://www.s4c-ex.org/

## "GREBE CHICK DROPPED FEATHER" © JERRY FENWICK, EPSA 2019 S4C International Exhibition of Photography Nature General S4C Gold - Best Parent-Offspring Interaction

Nature Page 67 https://www.s4c-ex.org/

## "GREBE CHICK SEES FEATHER" © JERRY FENWICK, EPSA 2019 S4C International Exhibition of Photography Nature Wildlife HM

Nature Page 68 https://www.s4c-ex.org/

"GREBES READY TO GRASS DANCE"
© JERRY FENWICK, EPSA
2019 S4C International Exhibition of Photography
Nature Wildlife

Nature Page 69 https://www.s4c-ex.org/