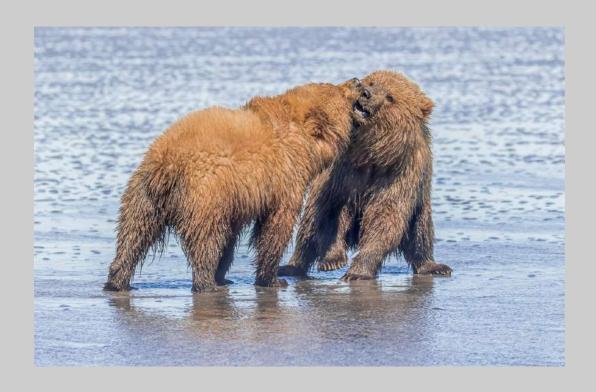

## "BEARS ALTERCATION" © MARGARET HENNES, PPSA 2019 S4C International Exhibition of Photography Nature Wildlife

Nature Page 89 https://www.s4c-ex.org/