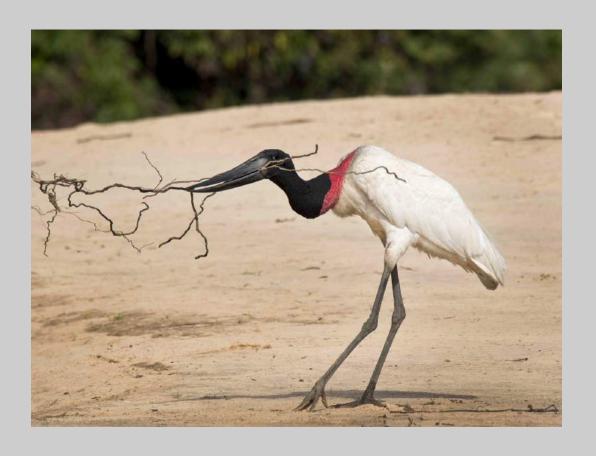

#### "JABIRU GATHERING NESTING MATERIAL" © JAMES DUNN 2019 S4C International Exhibition of Photography Nature General

Nature Page 53 https://www.s4c-ex.org/