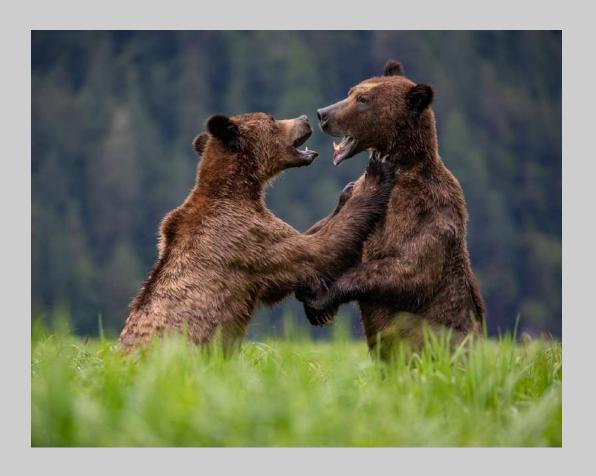

#### "GRIZZLY DISPUTE" © LEAH GRAY 2019 S4C International Exhibition of Photography Nature General

Nature Page 81 https://www.s4c-ex.org/