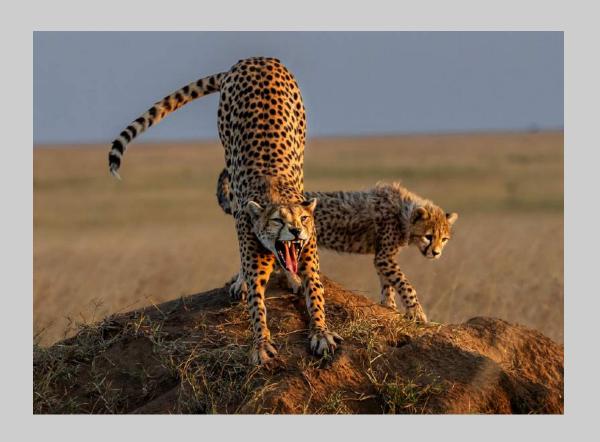

#### "CHEETAHS GROOMING 9511" © JEANNE SCOTT 2019 S4C International Exhibition of Photography Nature Wildlife

Nature Page 169 https://www.s4c-ex.org/