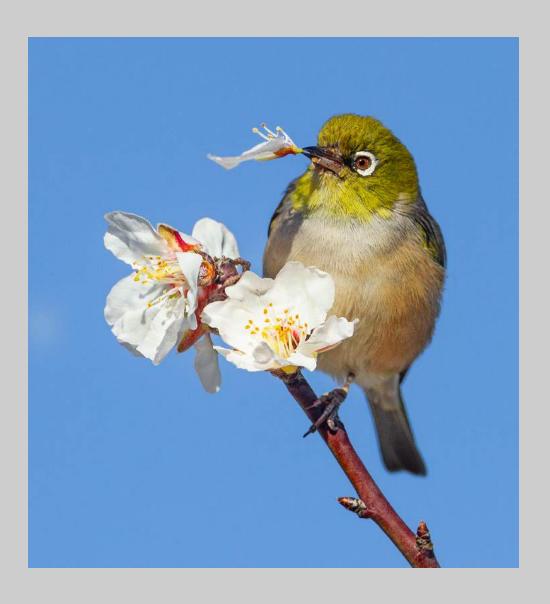

## "SILVEREYE AND BLOSSOM 9" © JENNI HORSNELL, GMPSA/S 2019 S4C International Exhibition of Photography Nature General

Nature Page 104 https://www.s4c-ex.org/