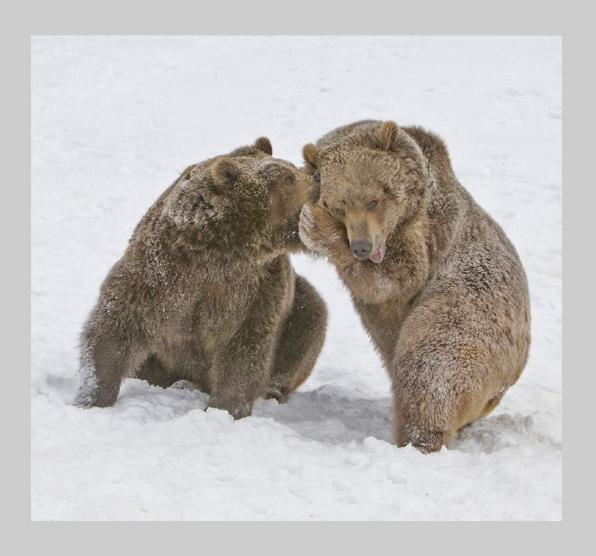

# "BEAR BRAWL 2238" © GORDON BRAMHAM, MPSA 2019 S4C International Exhibition of Photography Nature General Judge's Choice

Nature Page 20 https://www.s4c-ex.org/