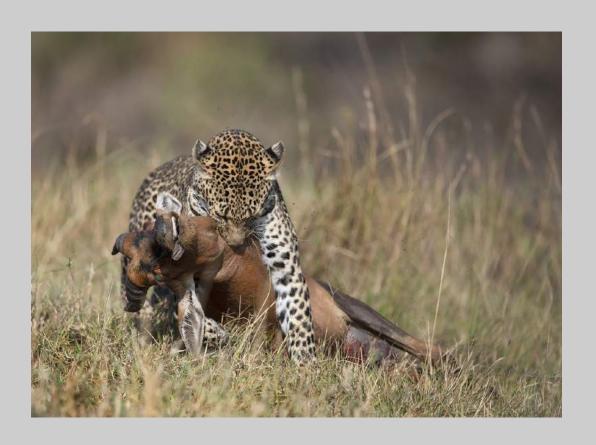

# "LION TAKES HOGLET TO CUBS" © BOB DEVINE, MPSA 2019 S4C International Exhibition of Photography Nature Wildlife Judge's Choice

Nature Page 48 https://www.s4c-ex.org/