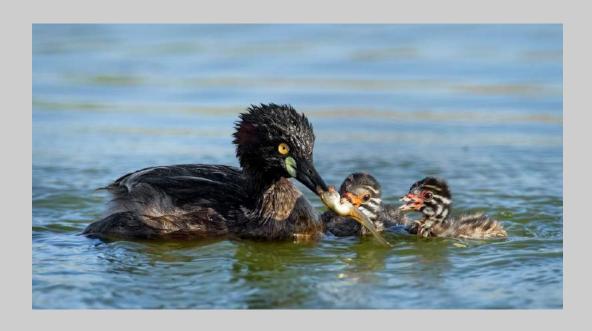

## "DRAGONFLY AND EXUVIA 3" © JENNI HORSNELL, GMPSA/S 2019 S4C International Exhibition of Photography Nature General

Nature Page 100 https://www.s4c-ex.org/

"GREBE FEEDING 2 CHICKS"
© JENNI HORSNELL, GMPSA/S
2019 S4C International Exhibition of Photography
Nature Wildlife
Judge's Choice

Nature Page 101

https://www.s4c-ex.org/