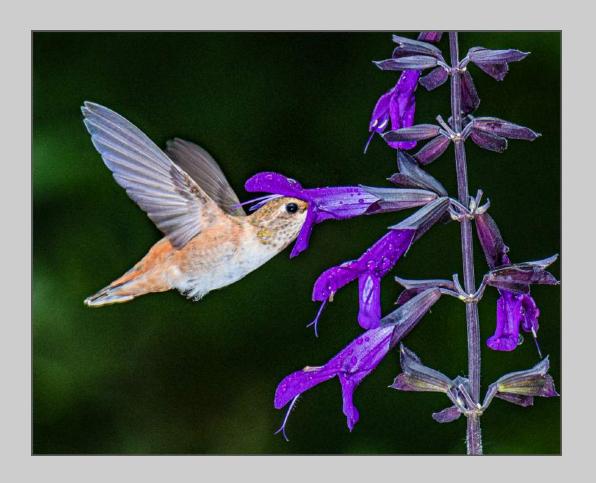

#### "HUMMER 0485" © JOHN WHITE 2019 S4C International Exhibition of Photography Nature General

Nature Page 212 https://www.s4c-ex.org/