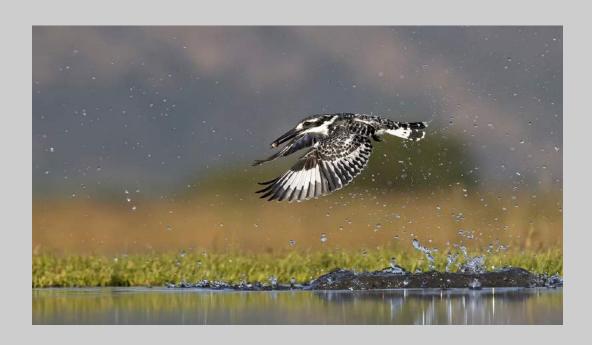

### "PIED KINGFISHER FISHING" © KOSHY JOHNSON 2019 S4C International Exhibition of Photography Nature Wildlife

Nature Page 113

https://www.s4c-ex.org/