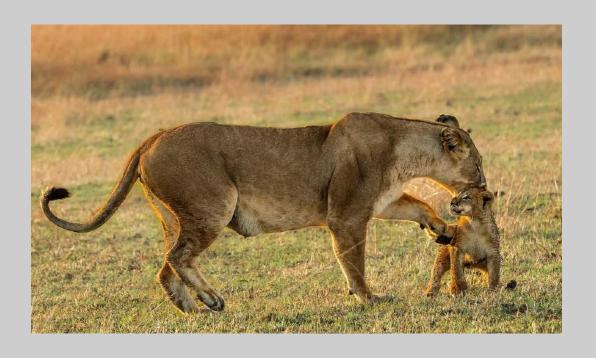

# "LION TAKES HOGLET TO CUBS" © BOB DEVINE, MPSA 2019 S4C International Exhibition of Photography Nature Wildlife Judge's Choice

Nature Page 48 https://www.s4c-ex.org/