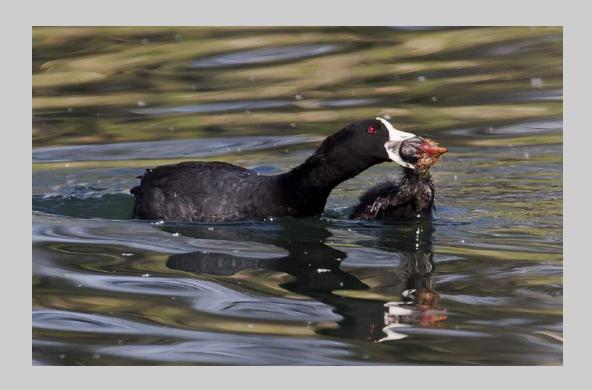

## "COOTS 7683" © NAN CARDER, FPSA, MPSA2 2019 S4C International Exhibition of Photography Nature General

Nature Page 25

https://www.s4c-ex.org/