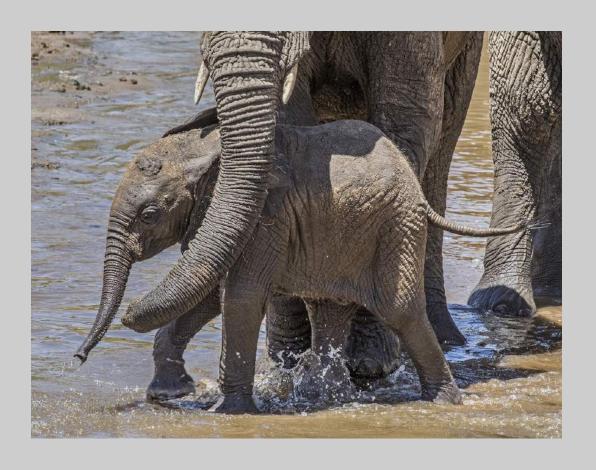

## "SECURITY OF MOMS TRUNK" © GERALD H EMMERICH JR, HONFPSA, GMPSA/B 2019 S4C International Exhibition of Photography Nature General HM

Nature Page 61 https://www.s4c-ex.org/