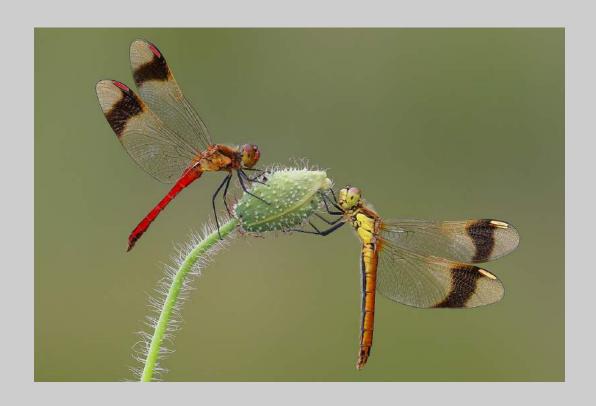

# "EEN PAAR GEBANDEERDE JUFFERS" © DRE VAN MENSEL, GMPSA/B 2019 S4C International Exhibition of Photography Nature General

Nature Page 205 https://www.s4c-ex.org/