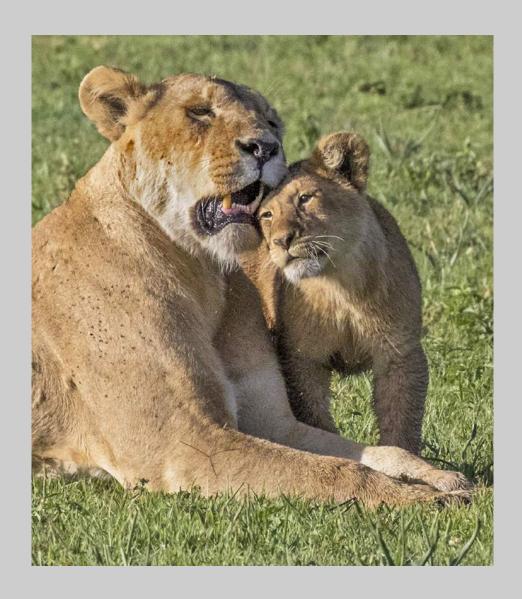

# "LION TAKES HOGLET TO CUBS" © BOB DEVINE, MPSA 2019 S4C International Exhibition of Photography Nature Wildlife Judge's Choice

Nature Page 48 https://www.s4c-ex.org/