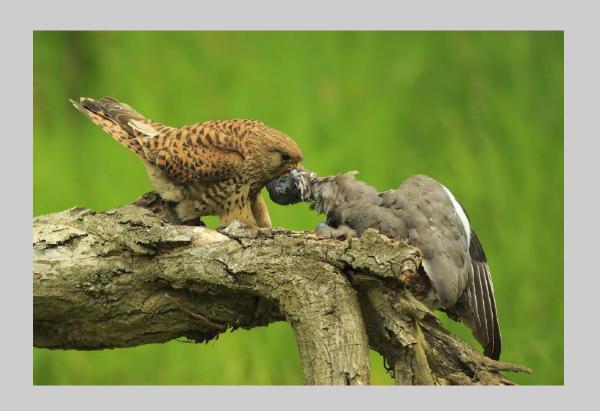

## "KESTREL AND PIGEON" © BOB DEVINE, MPSA 2019 S4C International Exhibition of Photography Nature Wildlife

Nature Page 44 https://www.s4c-ex.org/