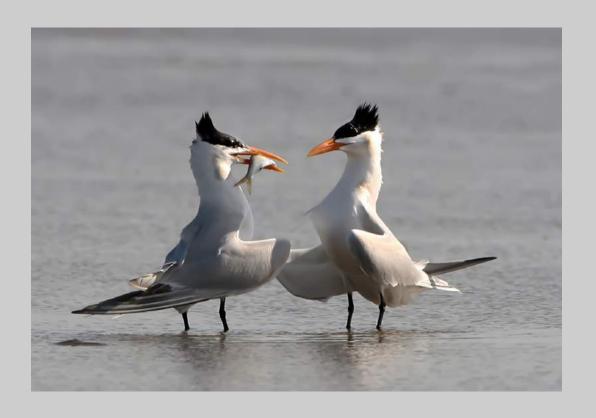

## "TERN 3045" © NAN CARDER, FPSA, MPSA2 2019 S4C International Exhibition of Photography Nature Wildlife

Nature Page 27 https://www.s4c-ex.org/