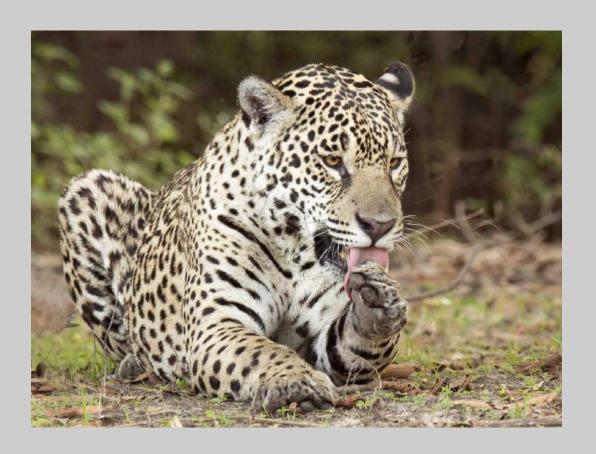

#### "JAGUAR GROOMING" © JAMES DUNN 2019 S4C International Exhibition of Photography Nature General

Nature Page 54 https://www.s4c-ex.org/