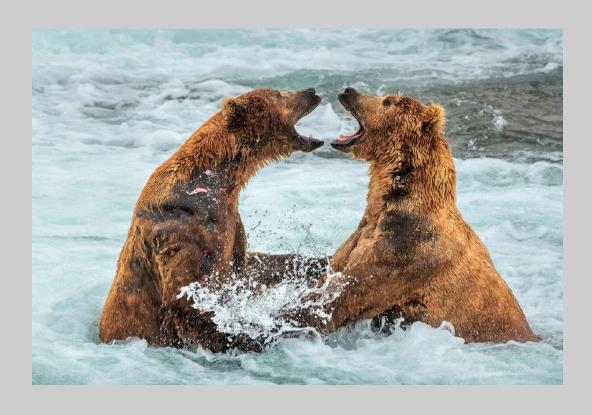

# "BEAR BRAWL 2238" © GORDON BRAMHAM, MPSA 2019 S4C International Exhibition of Photography Nature General Judge's Choice

Nature Page 20 https://www.s4c-ex.org/