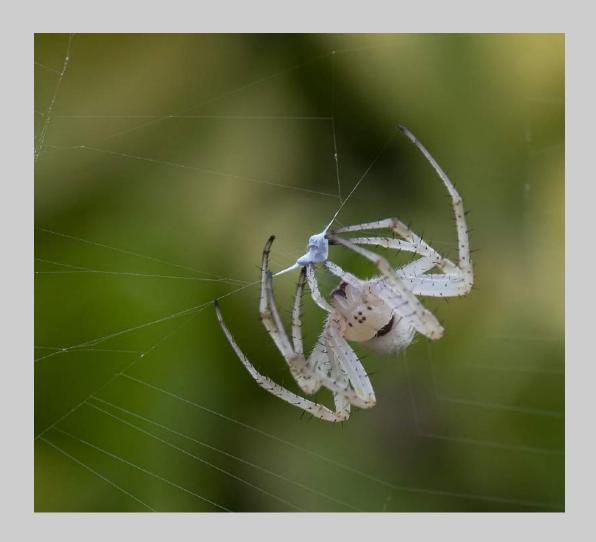

## "ORB WEAVER 7815" © NAN CARDER, FPSA, MPSA2 2019 S4C International Exhibition of Photography Nature Wildlife

Nature Page 26 https://www.s4c-ex.org/