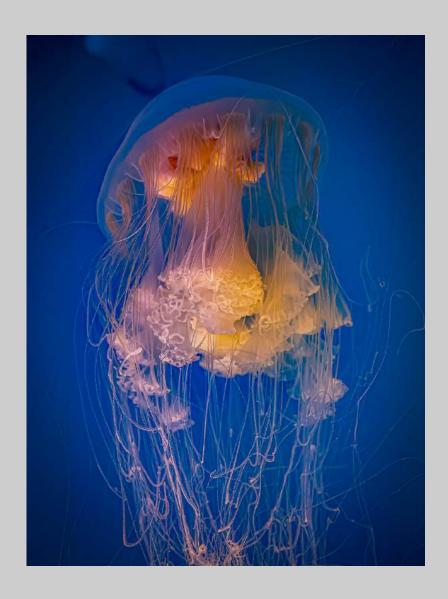

## "JELLYFISH DETAIL" © TERRY DICKERSON, QPSA 2019 S4C International Exhibition of Photography Nature General

Nature Page 52 https://www.s4c-ex.org/