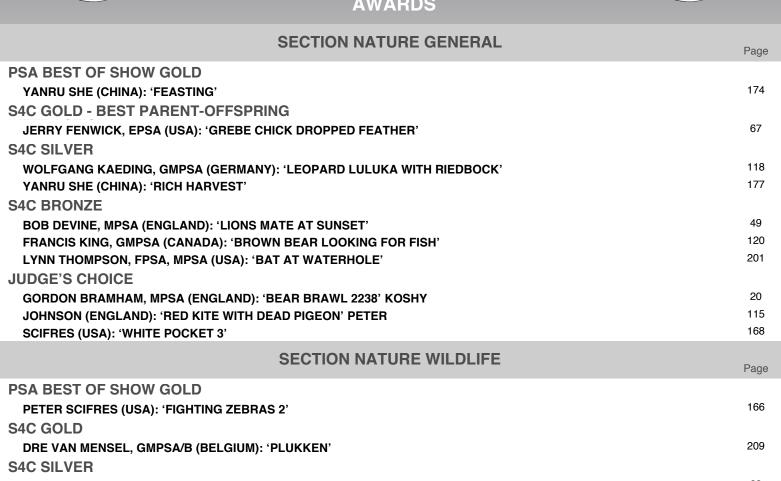

#### **Judges**

Dan Charbonnet, HonPSA, EPSA Abbas Kapadia, MPSA, GPSA, ARPS, EFIAP, GPU Cr3-HERMES

| S4C SILVER                                             |     |
|--------------------------------------------------------|-----|
| GORDON BRAMHAM, MPSA (ENGLAND): 'GANNETS FEEDING 1832' | 23  |
| XIAOYING SHI, EPSA (USA): 'BEAR'S LUNCH'               | 180 |
| S4C BRONZE                                             |     |
| JEAN-CLAUDE MENNERON (FRANCE): 'PETITE FAMILLE'        | 145 |
| XIAOYING SHI, EPSA (USA): 'DEFEND TERRITORY'           | 181 |
| CHARLES STRICKER (USA): 'GULLS FEAST ON SEAL PUP 0698' | 191 |
| JUDGE'S CHOICE                                         |     |
| SANDRA CRANTZ (USA): 'CROCODILE BREAKFAST'             | 38  |