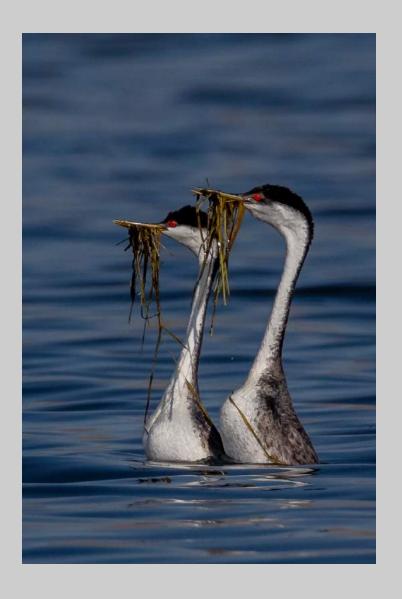

W, PPSA 2019 S4C International Exhibition of Photography Nature General

Nature Page 64 https://www.s4c-ex.org/



## "PLAYING WITH MOM" © CHARLOTTE FARLOW, PPSA 2019 S4C International Exhibition of Photography Nature General

Nature Page 65 https://www.s4c-ex.org/



## "GREBE CHECKING NEST AND EGGS" © JERRY FENWICK, EPSA 2019 S4C International Exhibition of Photography Nature General

Nature Page 66 https://www.s4c-ex.org/



## "GREBE CHICK DROPPED FEATHER" © JERRY FENWICK, EPSA 2019 S4C International Exhibition of Photography Nature General S4C Gold - Best Parent-Offspring Interaction

Nature Page 67 https://www.s4c-ex.org/



## "GREBE CHICK SEES FEATHER" © JERRY FENWICK, EPSA 2019 S4C International Exhibition of Photography Nature Wildlife HM

Nature Page 68 https://www.s4c-ex.org/



"GREBES READY TO GRASS DANCE"
© JERRY FENWICK, EPSA
2019 S4C International Exhibition of Photography
Nature Wildlife

Nature Page 69 https://www.s4c-ex.org/



## "PELICAN DESCENDS INTO WILD WATERS" © JERRY FENWICK, EPSA 2019 S4C International Exhibition of Photography Nature Wildlife

Nature Page 70 https://www.s4c-ex.org/



## "PELICAN IN BREEDING PLUMAGE LANDS 2" © JERRY FENWICK, EPSA 2019 S4C International Exhibition of Photography Nature General

Nature Page 71
https://www.s4c-ex.org/



## "ANEM.CONSTRICTED\_A.PERIDERAION" © STEVEN FISHER, FPSA, MPSA 2019 S4C International Exhibition of Photography Nature Wildlife

Nature Page 72 https://www.s4c-ex.org/



## "CLEANERS SCOUR GOATFISH\_INDO" © STEVEN FISHER, FPSA, MPSA 2019 S4C International Exhibition of Photography Nature Wildlif