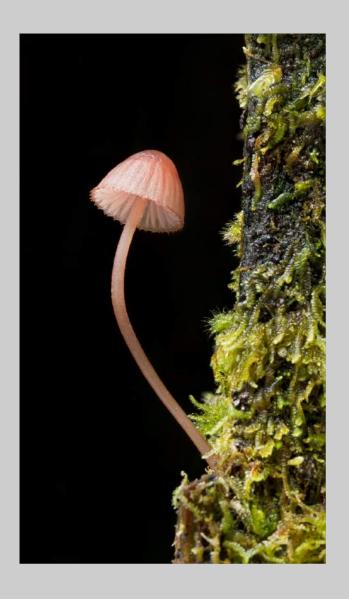

Nature Page 151 https://www.s4c-ex.org/

"NEWLY EMERGED MONARCH"
© NANCY PARKER
2019 S4C International Exhibition of Photography
Nature General

Nature Page 152 https://www.s4c-ex.org/

"MYCENA PARSONSIAE 2"
© ELIZABETH PASSUELLO, EPSA
2019 S4C International Exhibition of Photography
Nature General

Nature Page 153 https://www.s4c-ex.org/