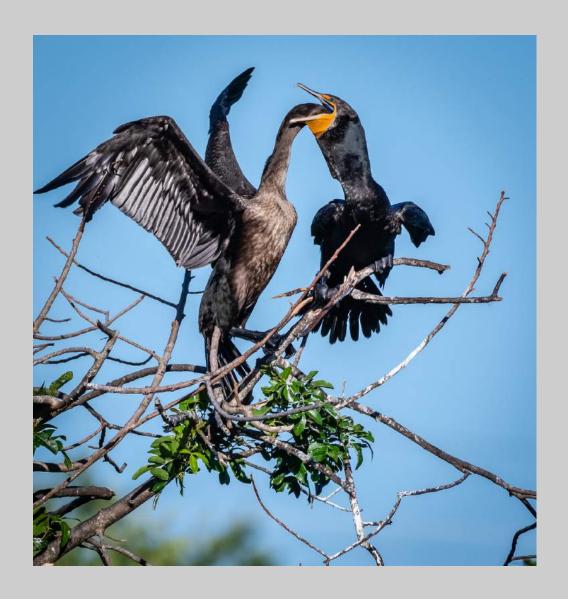

### "GREY HERON ATTACKING SNAKE" © KOSHY JOHNSON 2019 S4C International Exhibition of Photography Nature General

Nature Page 109 https://www.s4c-ex.org/