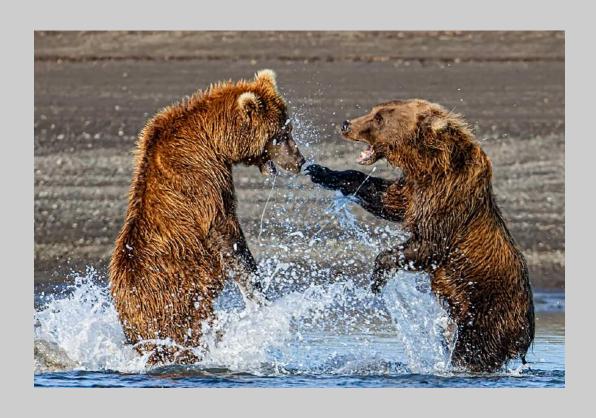

# "BEAR BRAWL 2238" © GORDON BRAMHAM, MPSA 2019 S4C International Exhibition of Photography Nature General Judge's Choice

Nature Page 20 https://www.s4c-ex.org/