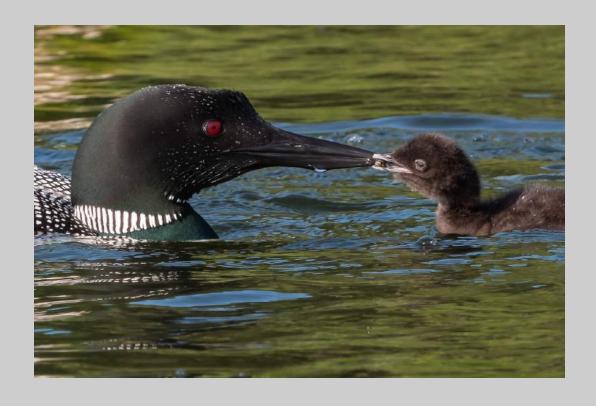

## "GREBE CHICK DROPPED FEATHER" © JERRY FENWICK, EPSA 2019 S4C International Exhibition of Photography Nature General S4C Gold - Best Parent-Offspring Interaction

Nature Page 67 https://www.s4c-ex.org/