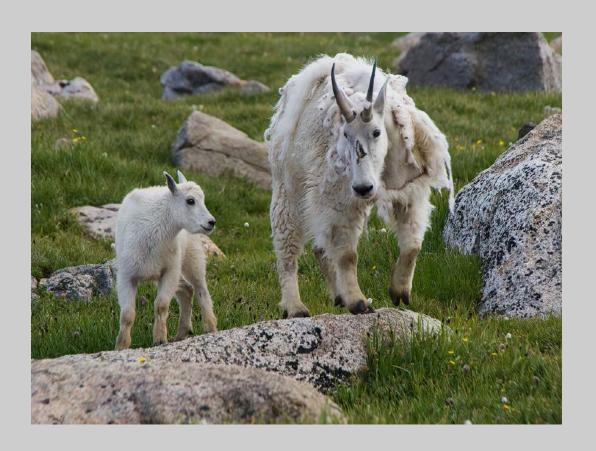

## "SHEDDING WINTER COAT-MT GOATS" © ERIK ROSENGREN, FPSA, PPSA 2019 S4C International Exhibition of Photography Nature Wildlife

Nature Page 157 https://www.s4c-ex.org/