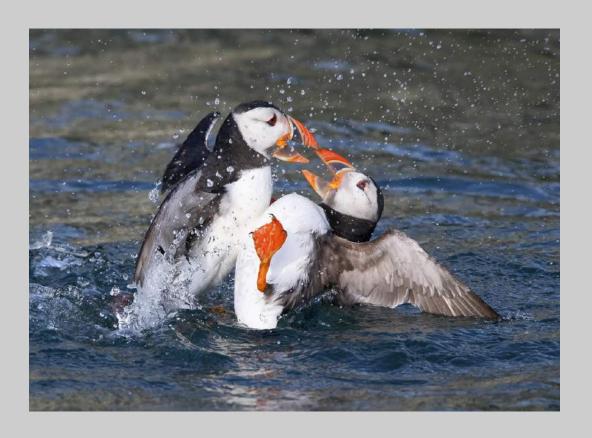

## "PUFFIN FLYING" © TIN SANG CHAN 2019 S4C International Exhibition of Photography Nature Wildlife

Nature Page 28

https://www.s4c-ex.org/