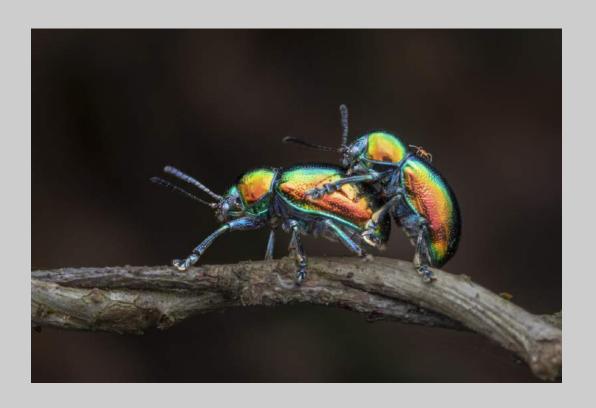

#### "RED MILKWEED BEETLES MATING 51" © LARRY MOYER 2019 S4C International Exhibition of Photography Nature General

Nature Page 149 https://www.s4c-ex.org/