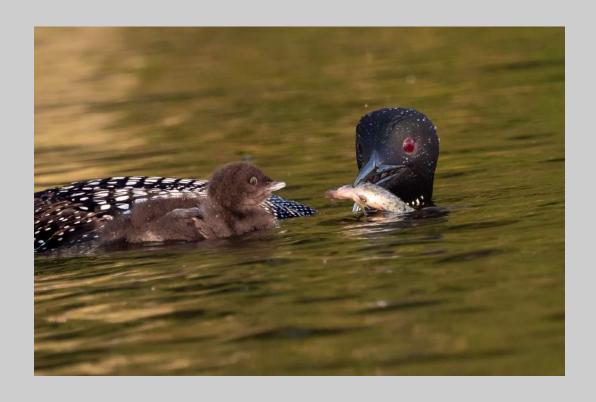

#### "BONNELIS EAGLE 1191" © GORDON BRAMHAM, MPSA 2019 S4C International Exhibition of Photography Nature Wildlife

Nature Page 22 https://www.s4c-ex.org/

"GANNETS FEEDING 1832"
© GORDON BRAMHAM, MPSA
2019 S4C International Exhibition of Photography
Nature Wildlife
S4C Silver

Nature Page 23 https://www.s4c-ex.org/