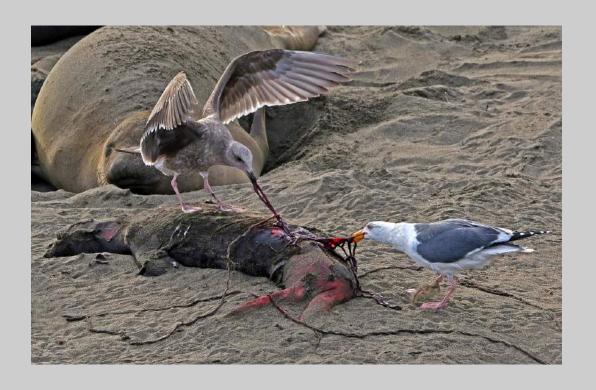

# "GULLS FEAST ON SEAL PUP 0698" © CHARLES STRICKER 2019 S4C International Exhibition of Photography Nature Wildlife S4C Bronze

Nature Page 191 https://www.s4c-ex.org/