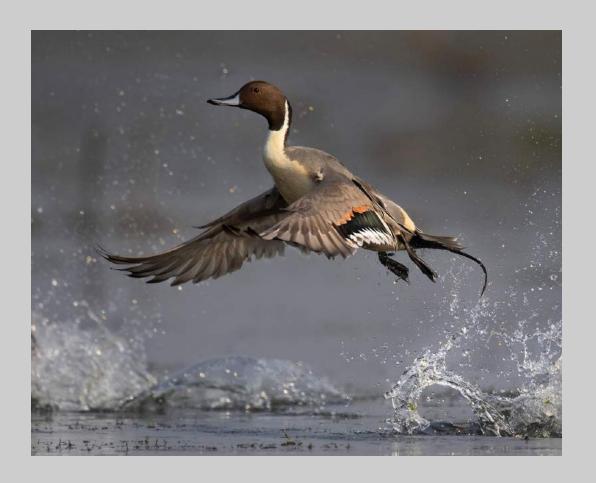

### "NORTHERN PINTAIL TAKING OFF" © KOSHY JOHNSON 2019 S4C International Exhibition of Photography Nature Wildlife

Nature Page 112 https://www.s4c-ex.org/