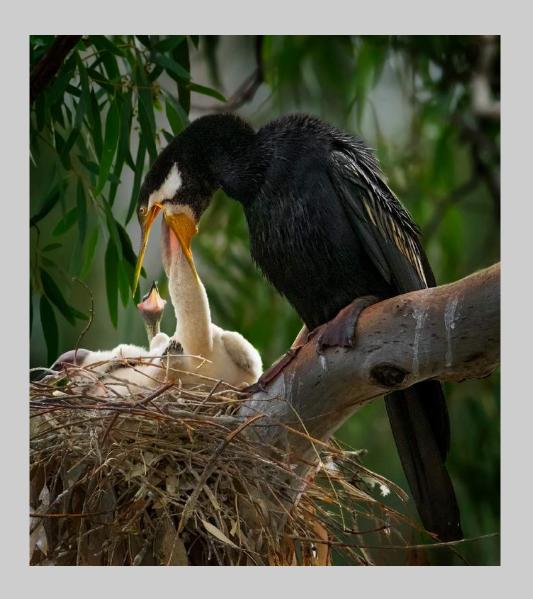

## "DRAGONFLY AND EXUVIA 3" © JENNI HORSNELL, GMPSA/S 2019 S4C International Exhibition of Photography Nature General

Nature Page 100 https://www.s4c-ex.org/

"GREBE FEEDING 2 CHICKS"
© JENNI HORSNELL, GMPSA/S
2019 S4C International Exhibition of Photography
Nature Wildlife
Judge's Choice

Nature Page 101

https://www.s4c-ex.org/