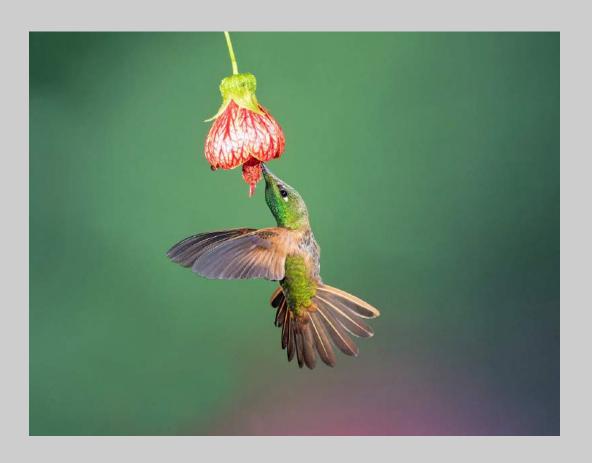

#### "HUMMER 0485" © JOHN WHITE 2019 S4C International Exhibition of Photography Nature General

Nature Page 212 https://www.s4c-ex.org/