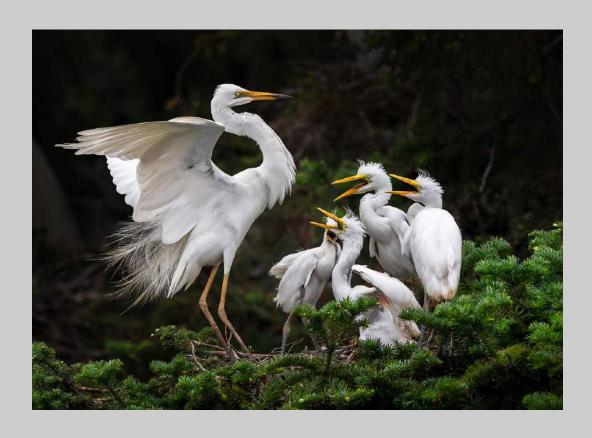

## "DRAGONFLY AND EXUVIA 3" © JENNI HORSNELL, GMPSA/S 2019 S4C International Exhibition of Photography Nature General

Nature Page 100 https://www.s4c-ex.org/

"GREBE FEEDING 2 CHICKS"
© JENNI HORSNELL, GMPSA/S
2019 S4C International Exhibition of Photography
Nature Wildlife
Judge's Choice

Nature Page 101

https://www.s4c-ex.org/