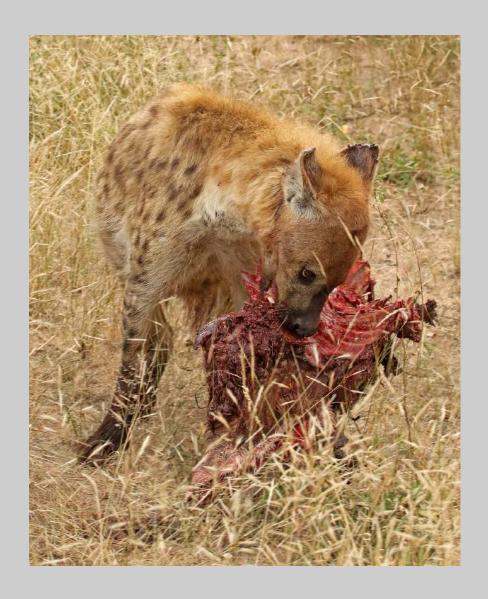

# "HYENA CARRIES RAW CARCASS 3375" © CHARLES STRICKER 2019 S4C International Exhibition of Photography Nature General

Nature Page 192 https://www.s4c-ex.org/

"HYENA PULLS MEAT OFF CARCASS 3333"
© CHARLES STRICKER
2019 S4C International Exhibition of Photography
Nature General