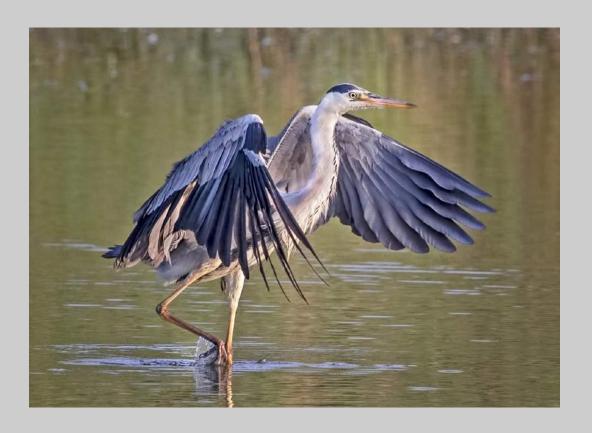

### "GREY HERON WINGS SPREAD" © BARBARA KUEBLER, APSA, MPSA 2019 S4C International Exhibition of Photography Nature General

Nature Page 124 https://www.s4c-ex.org/