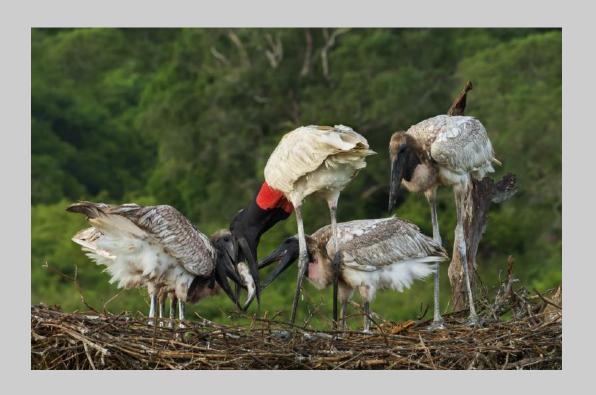

#### "JABIRU GATHERING NESTING MATERIAL" © JAMES DUNN 2019 S4C International Exhibition of Photography Nature General

Nature Page 53 https://www.s4c-ex.org/