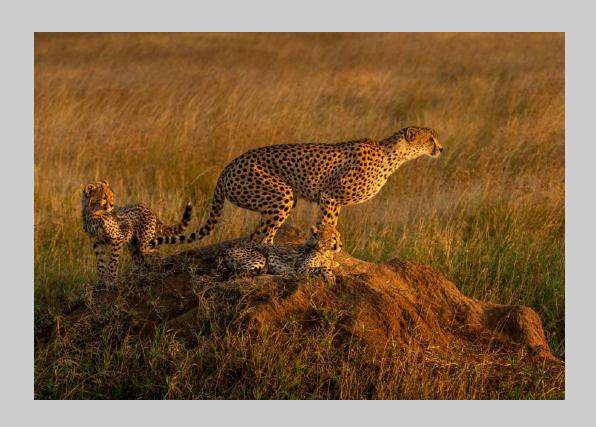

# "PETITE FAMILLE" © JEAN-CLAUDE MENNERON 2019 S4C International Exhibition of Photography Nature Wildlife S4C Bronze

Nature Page 145 https://www.s4c-ex.org/