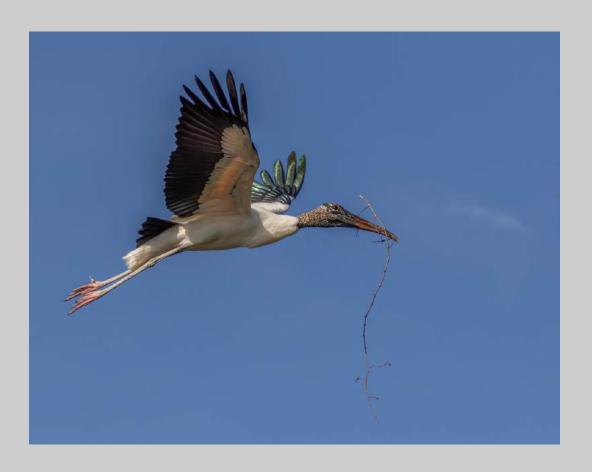

#### "JABIRU GATHERING NESTING MATERIAL" © JAMES DUNN 2019 S4C International Exhibition of Photography Nature General

Nature Page 53 https://www.s4c-ex.org/