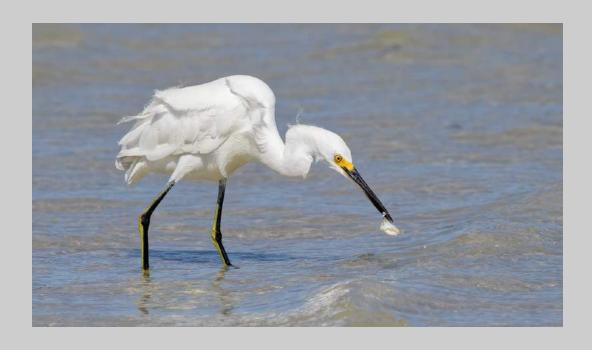

## "SNOWY WITH GHOST CRAB 2" © RICHARD CLORAN, HONPSA, GMPSA 2019 S4C International Exhibition of Photography Nature General

Nature Page 37 https://www.s4c-ex.org/