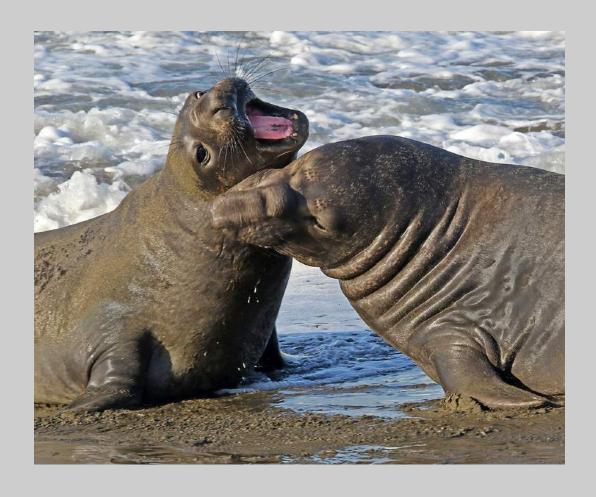

# "ELEPHANT SEAL ALTERCATION" © CHRISTINE WILKINS 2019 S4C International Exhibition of Photography Nature General HM

Nature Page 214