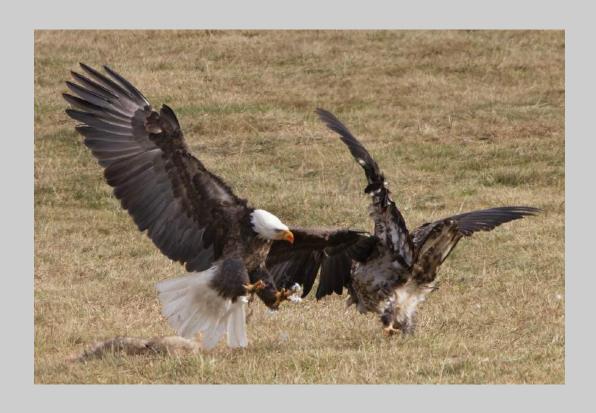

# "GULLS FEAST ON SEAL PUP 0698" © CHARLES STRICKER 2019 S4C International Exhibition of Photography Nature Wildlife S4C Bronze

Nature Page 191 https://www.s4c-ex.org/