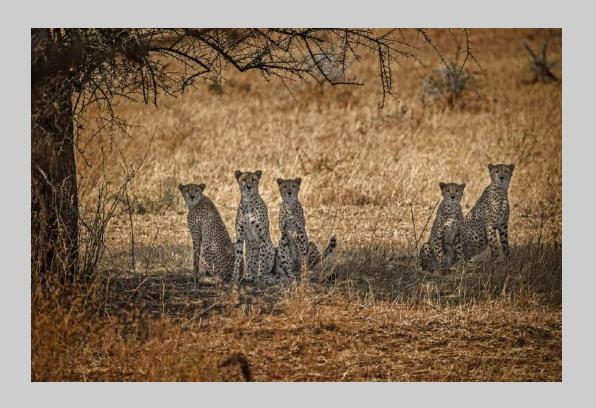

#### "CHEETAHS GROOMING 9511" © JEANNE SCOTT 2019 S4C International Exhibition of Photography Nature Wildlife

Nature Page 169 https://www.s4c-ex.org/