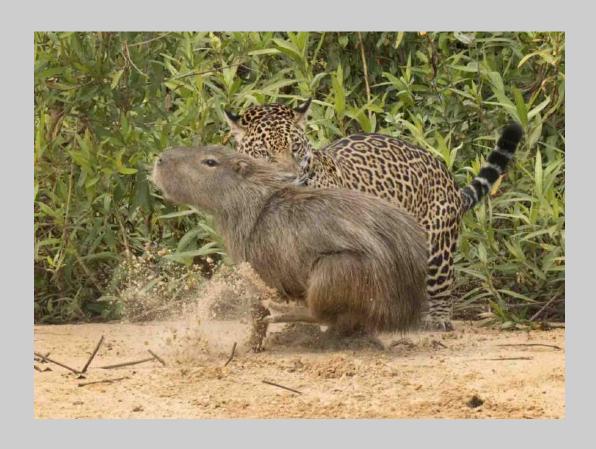

#### "JAGUAR LIFTING CAPYBARA" © JAMES DUNN 2019 S4C International Exhibition of Photography Nature General

Nature Page 55 https://www.s4c-ex.org/