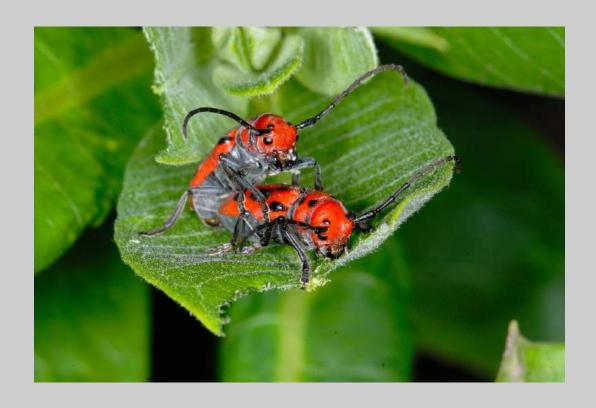

#### "RED MILKWEED BEETLES MATING 51" © LARRY MOYER 2019 S4C International Exhibition of Photography Nature General

Nature Page 149 https://www.s4c-ex.org/