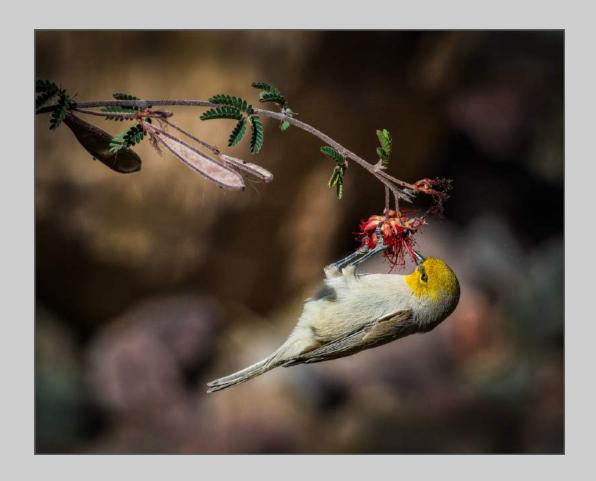

### "HANGING VERDIN 0498" © JOHN WHITE 2019 S4C International Exhibition of Photography Nature Wildlife

Nature Page 211 https://www.s4c-ex.org/