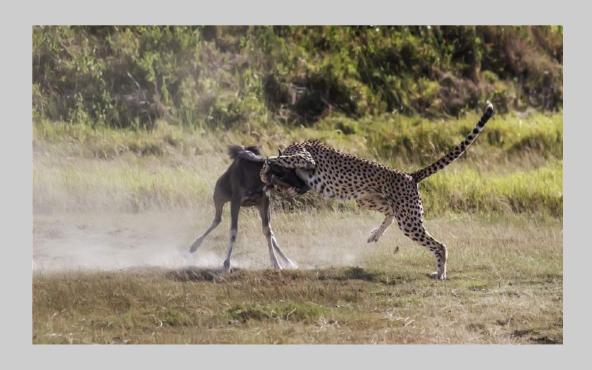

## "CHEETAHS KILLING BITE" © BOB DEVINE, MPSA 2019 S4C International Exhibition of Photography Nature Wildlife

Nature Page 43 https://www.s4c-ex.org/