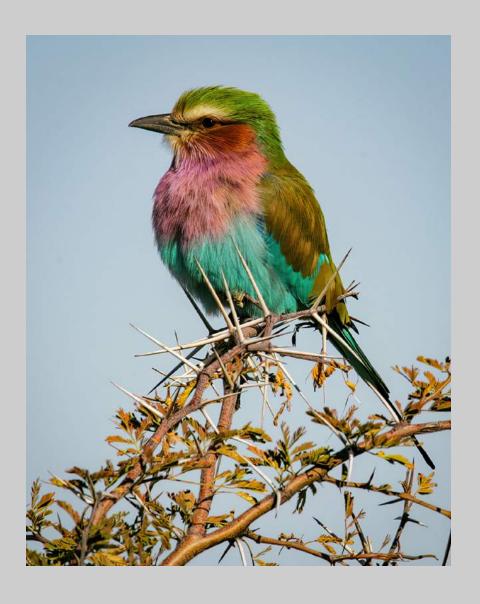

## "LILAC BREASTED ROLLER" © ERIK ROSENGREN, FPSA, PPSA 2019 S4C International Exhibition of Photography Nature Wildlife

Nature Page 156 https://www.s4c-ex.org/