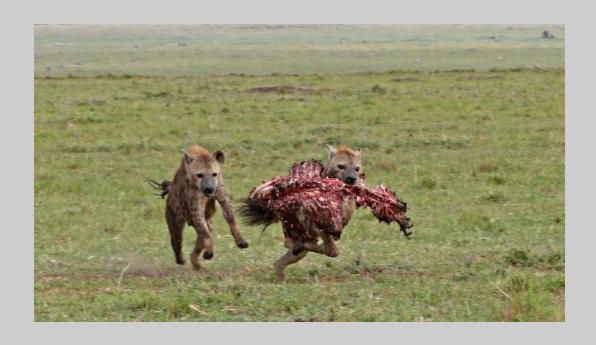

# "PROUD HYENA CARRIES CARCASS 3310" © CHARLES STRICKER 2019 S4C International Exhibition of Photography Nature Wildlife

Nature Page 195 https://www.s4c-ex.org/