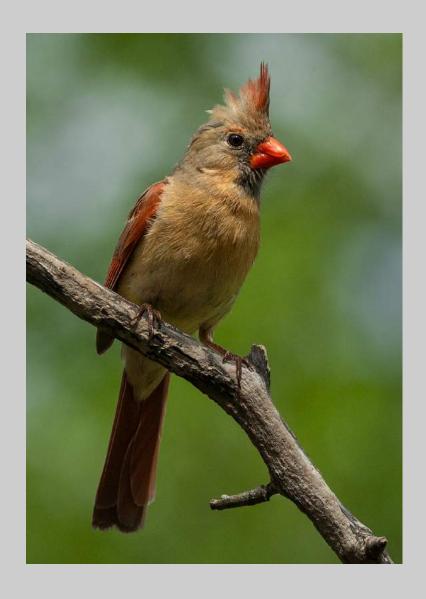

Nature Page 76
https://www.s4c-ex.org/

"YOUNG CARDINAL 0599" © VIKI GAUL, APSA, PPSA 2019 S4C International Exhibition of Photography Nature General

Nature Page 77
https://www.s4c-ex.org/