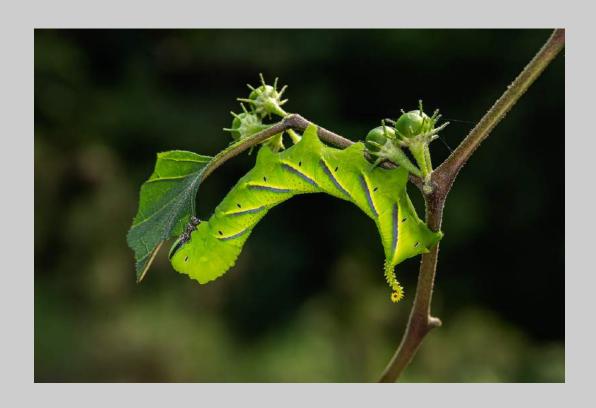

# "EATING LEAVES" © JENCHIEH CHANG 2019 S4C International Exhibition of Photography Nature Wildlife

Nature Page 29 https://www.s4c-ex.org/