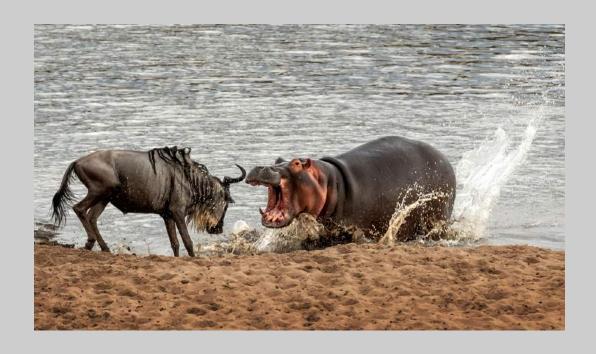

## "HIPPO BUFFALO STANDOFF 8676" © JEANNE SCOTT 2019 S4C International Exhibition of Photography Nature Wildlife

Nature Page 171 https://www.s4c-ex.org/