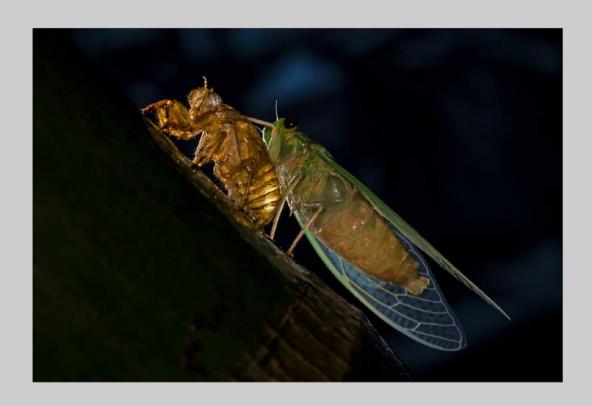

## "CICADA MOLTING" © ABDULRAHIMAN EDAYAPPURATH 2019 S4C International Exhibition of Photography Nature General

Nature Page 57 https://www.s4c-ex.org/