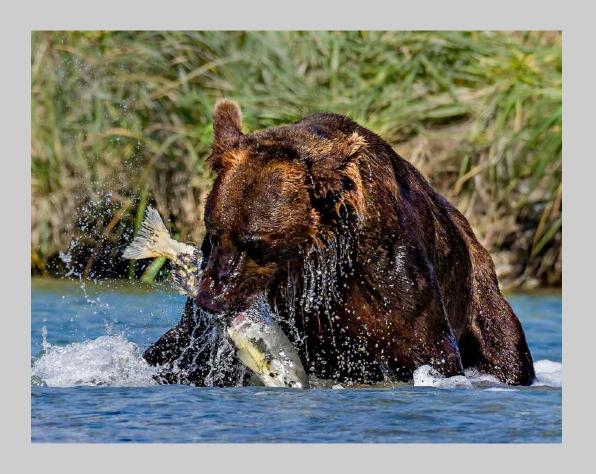

# "BEAR'S LUNCH" © XIAOYING SHI, EPSA 2019 S4C International Exhibition of Photography Nature Wildlife S4C Silver

Nature Page 180

https://www.s4c-ex.org/