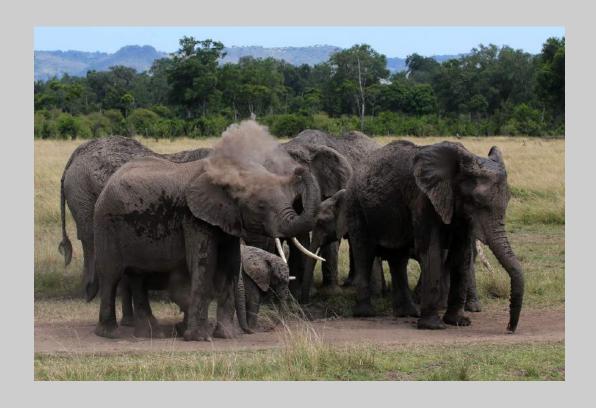

## "SECURITY OF MOMS TRUNK" © GERALD H EMMERICH JR, HONFPSA, GMPSA/B 2019 S4C International Exhibition of Photography Nature General HM

Nature Page 61 https://www.s4c-ex.org/