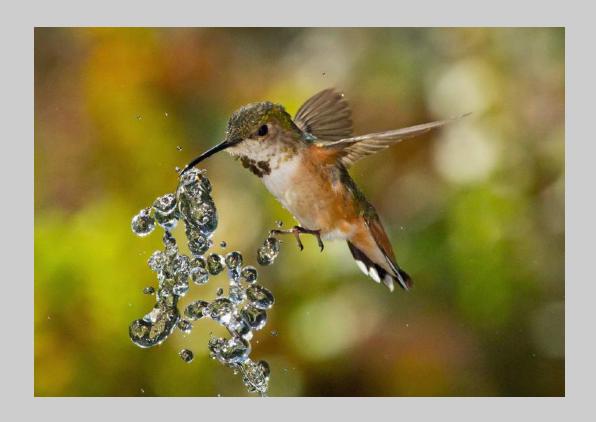

### "DRINKING ON THE FLY" © PAUL ABRAVAYA 2019 S4C International Exhibition of Photography Nature Wildlife

Nature Page 10 https://www.s4c-ex.org/