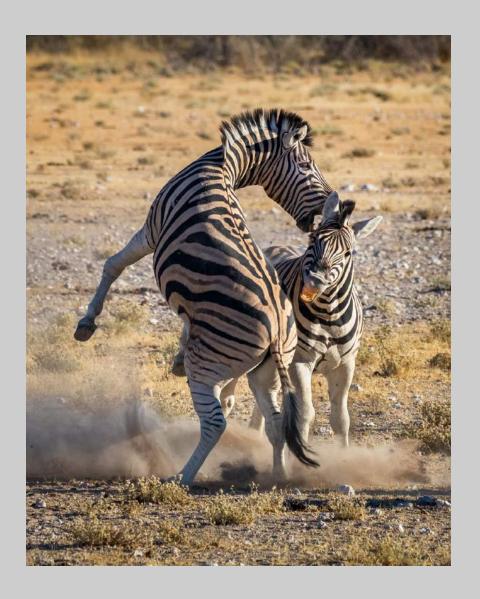

## "FIGHTING ZEBRAS 2" © PETER SCIFRES 2019 S4C International Exhibition of Photography Nature Wildlife PSA Best of Show Gold

Nature Page 166 https://www.s4c-ex.org/

"NAVAJO FALLS"
© PETER SCIFRES
2019 S4C International Exhibition of Photography
Nature General