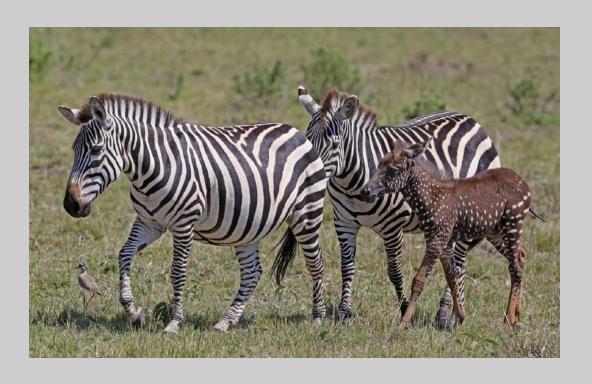

### "BIRDS FEEDING AROUND ZEBRA" © DIANE ANDERSON 2019 S4C International Exhibition of Photography Nature General

Nature Page 11 https://www.s4c-ex.org/