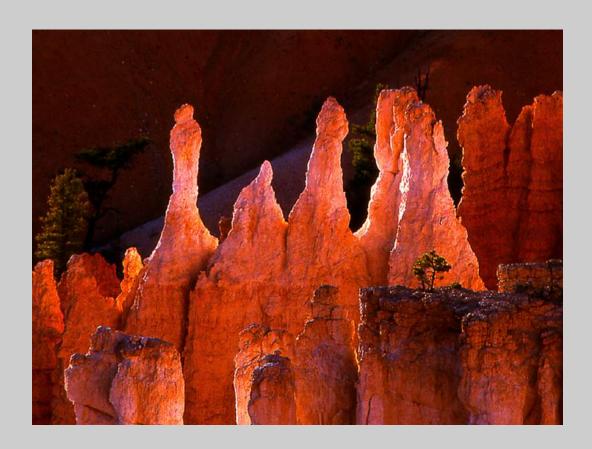

#### Judges

Luis Alberto Franke, GMPSA/b, MFIAP, EFIAP/d3, ESFIAP

Diana Magor, MPSA, LRPS, EFIAP/b, CPAGB, BPE3

Geo "Hutch" Hutchison, DFS4C

PID COLOR THEME: SCAPE(S) JUDGE'S CHOICE

> BRYCE SPIRES © JUNE CARR (USA)