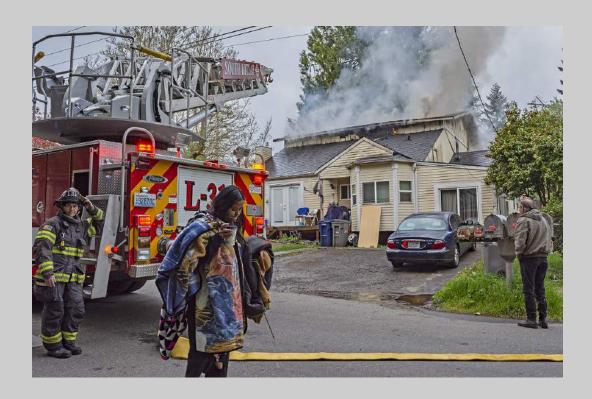

## PHOTOJOURNALISM HUMAN INTEREST JUDGE'S CHOICE

BLANKETS FOR THE DISPLACED © STEVEN FISHER, FPSA, MPSA (USA)