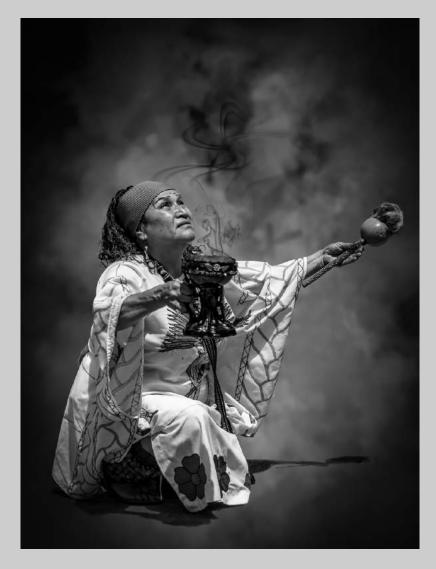

#### PID: Monochrome Theme: The Human Figure

Judges

Bob Benson, APSA, EPSA

Nancy Speaker, QPSA, DFS4C

Sharon Prislipsky, PPSA

PID: MONOCHROME THEME: THE HUMAN FIGURE JUDGE'S CHOICE

OFFERING
© TERRY DICKERSON, QPSA (USA)