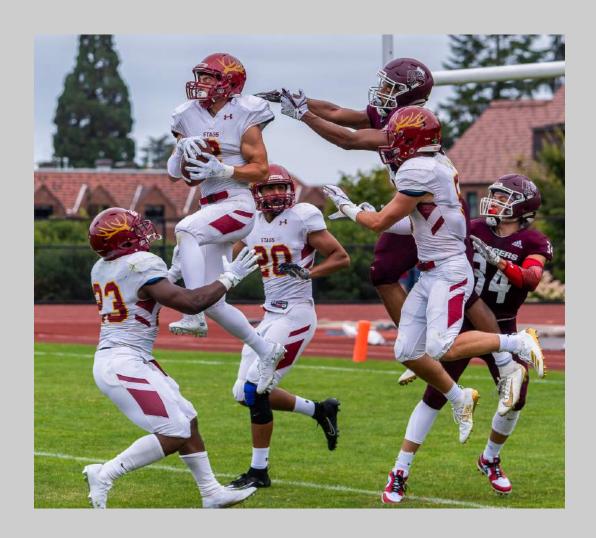

## FLIGHT © SERGEY ARESHEV (RUSSIAN FEDERATION)

### PHOTOJOURNALISM GENERAL S4C SILVER

### BUCKED OFF COWBOY DOWN 3157 © CHARLES STRICKER (USA)