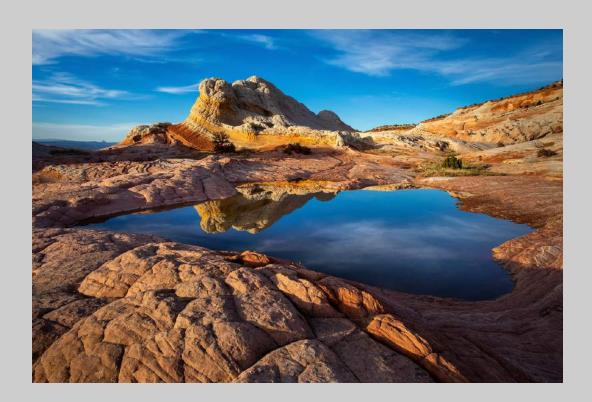

#### RED KITE WITH DEAD PIGEON © KOSHY JOHNSON (ENGLAND)

NATURE GENERAL JUDGE'S CHOICE

WHITE POCKET 3
© PETER SCIFRES (USA)