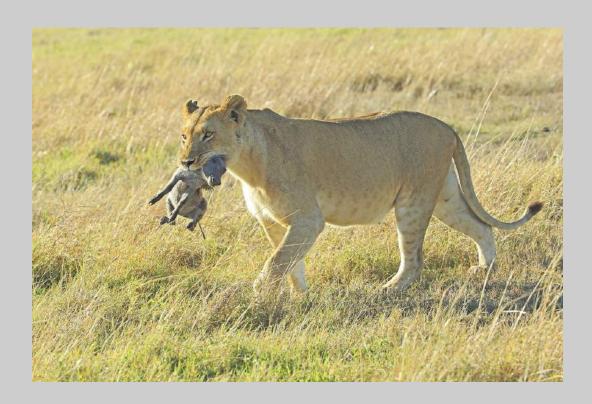

#### NATURE WILDLIFE JUDGE'S CHOICE

LION TAKES HOGLET TO CUBS © BOB DEVINE, MPSA (ENGLAND)