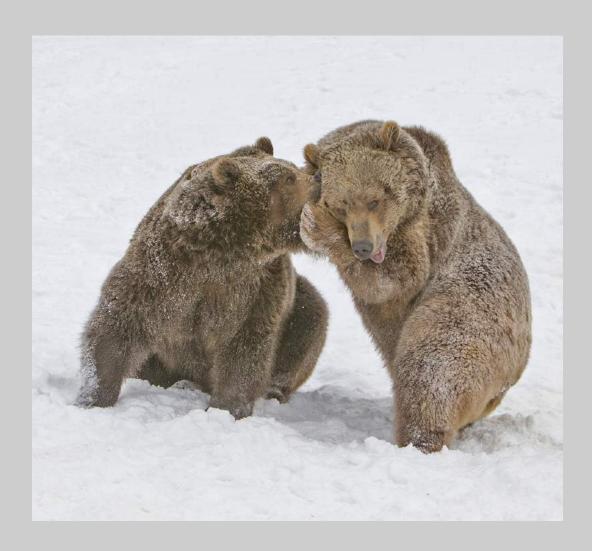

#### Judges

Dan Charbonnet, HonPSA, EPSA

Abbas Kapadia, MPSA, GPSA, ARPS, EFIAP, GPU Cr3-HERMES

Roy Killen, GMPSA, EFIAP, APSEM

NATURE GENERAL JUDGE'S CHOICE

BEAR BRAWL 2238 © GORDON BRAMHAM, MPSA (ENGLAND)