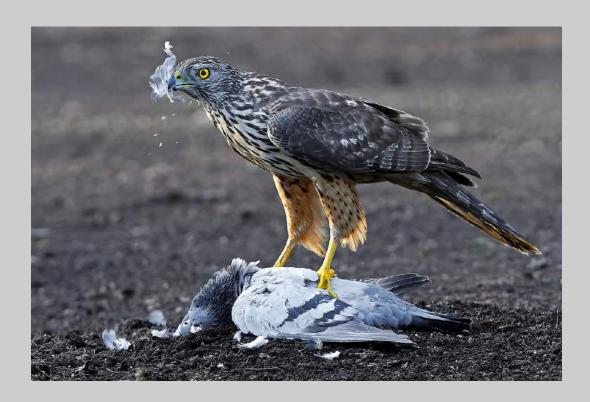

#### NATURE GENERAL JUDGE'S CHOICE

#### RED KITE WITH DEAD PIGEON © KOSHY JOHNSON (ENGLAND)

NATURE GENERAL JUDGE'S CHOICE

WHITE POCKET 3
© PETER SCIFRES (USA)