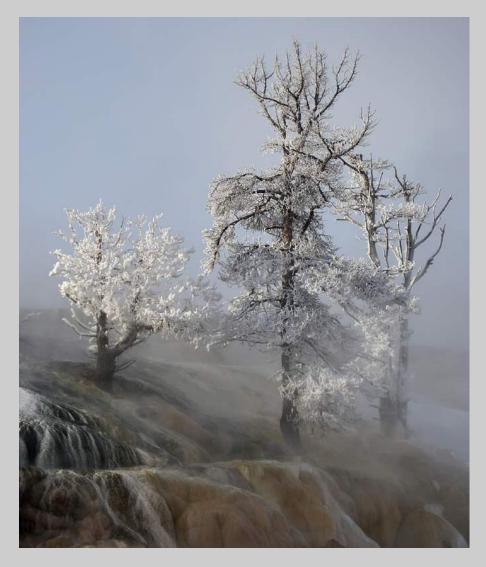

Geo "Hutch" Hutchison, DFS4C

PID: COLOR GENERAL CHAIR'S AWARD - GPU

MAMMOTH HOT SPRING © BRIAN DAVIS (ENGLAND)

PID: COLOR GENERAL JUDGE'S CHOICE

FLUTTER © CHAOYANG CAI (CHINA)

PID: COLOR GENERAL JUDGE'S CHOICE