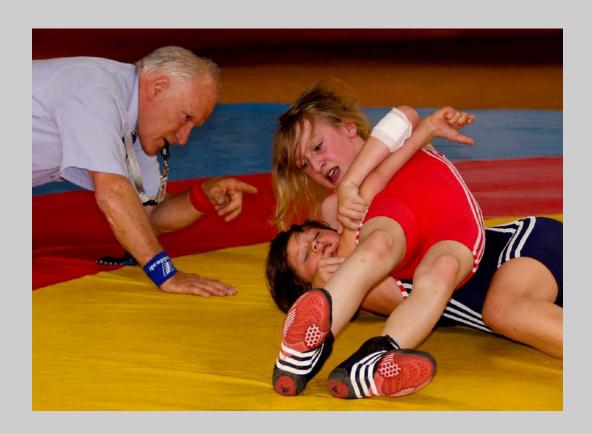

### PHOTOJOURNALISM GENERAL S4C BRONZE

REAR EXIT © KURT DEVOE (USA)

### PHOTOJOURNALISM GENERAL S4C BRONZE

FAILED HAIL MARY © KURT DEVOE (USA)