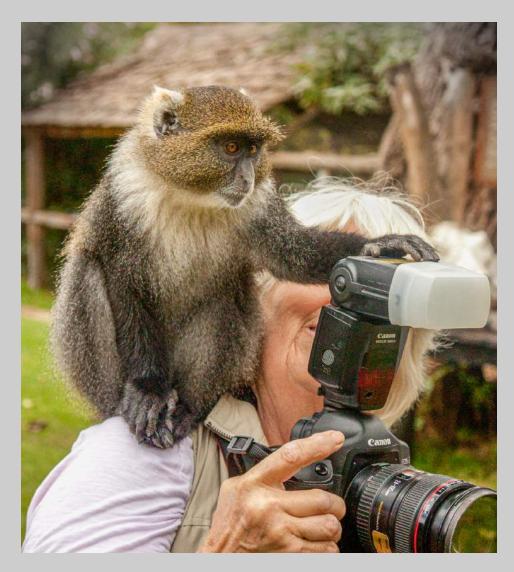

## PHOTOJOURNALISM GENERAL JUDGE'S CHOICE

AKTION ROT © ALOIS BERNKOPF DR, EFIAP/S, GPU CR4 (AUSTRIA)

PHOTOJOURNALISM GENERAL JUDGE'S CHOICE

NICE GEAR! © MARGARET HENNES, PPSA (USA)