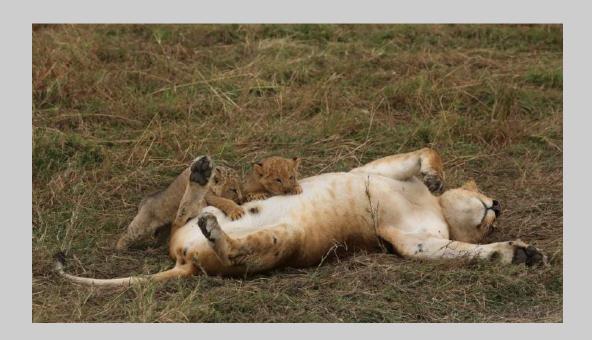

#### NATURE WILDLIFE S4C BRONZE

#### PETITE FAMILLE © JEAN-CLAUDE MENNERON (FRANCE)