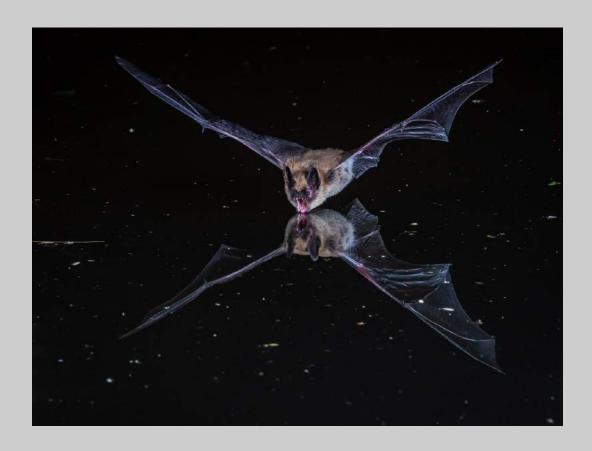

#### NATURE GENERAL S4C BRONZE

BAT AT WATERHOLE © LYNN THOMPSON, FPSA, MPSA (USA)