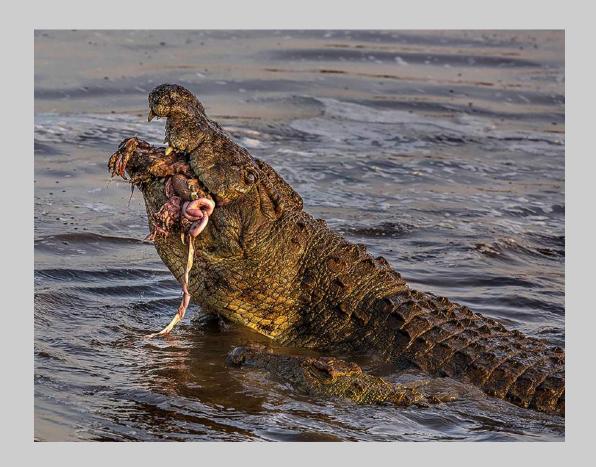

#### Judges

Dan Charbonnet, HonPSA, EPSA

Abbas Kapadia, MPSA, GPSA, ARPS, EFIAP, GPU Cr3-HERMES

Roy Killen, GMPSA, EFIAP, APSEM

NATURE WILDLIFE JUDGE'S CHOICE

CROCODILE BREAKFAST © SANDRA CRANTZ (USA)