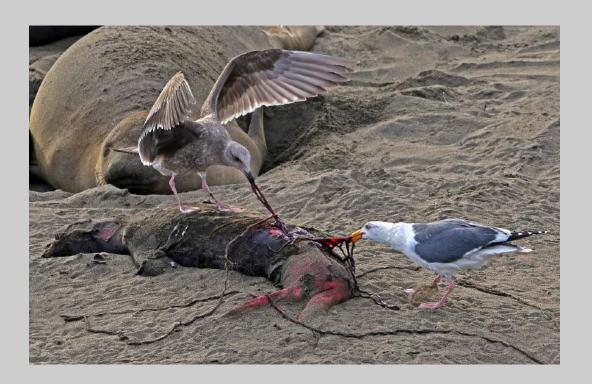

#### GULLS FEAST ON SEAL PUP 0698 © CHARLES STRICKER (USA)

NATURE WILDLIFE S4C SILVER

GANNETS FEEDING 1832 © GORDON BRAMHAM, MPSA (ENGLAND)