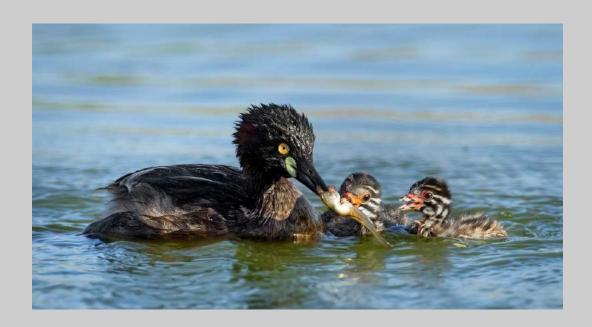

#### NATURE WILDLIFE JUDGE'S CHOICE

GREBE FEEDING 2 CHICKS
© JENNI HORSNELL, GMPSA/S (AUSTRALIA)