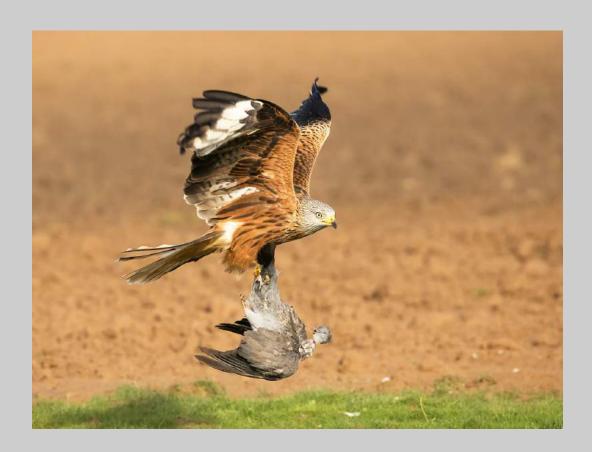

#### NATURE GENERAL JUDGE'S CHOICE

#### RED KITE WITH DEAD PIGEON © KOSHY JOHNSON (ENGLAND)

NATURE GENERAL JUDGE'S CHOICE

WHITE POCKET 3
© PETER SCIFRES (USA)