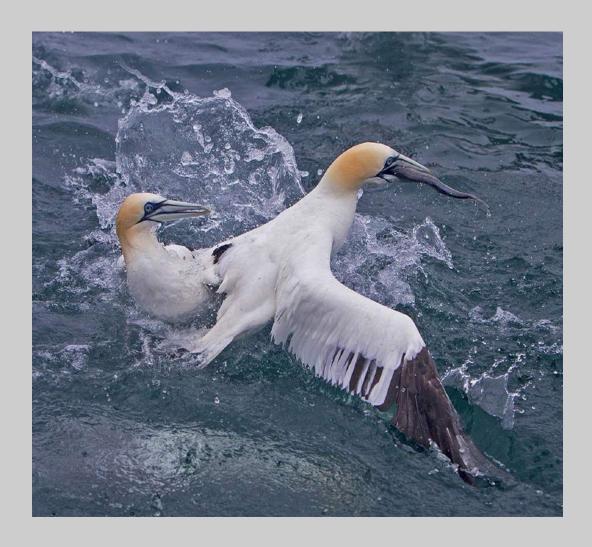

#### GULLS FEAST ON SEAL PUP 0698 © CHARLES STRICKER (USA)

NATURE WILDLIFE S4C SILVER

GANNETS FEEDING 1832 © GORDON BRAMHAM, MPSA (ENGLAND)