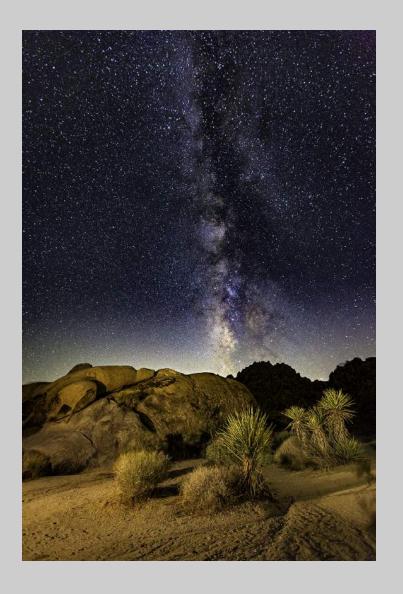

PID Color Page 272 https://www.s4c-ex.org/

"YOSEMITE MILKY WAY B7207"
© JEANNE SCOTT
2018 S4C International Exhibition of Photography
PID Color General

PID Color Page 273 https://www.s4c-ex.org/

"BEAUTY OF STAMEN - 2"
© AMIN SHAIKH, FPSA, GMPSA
2018 S4C International Exhibition of Photography
PID Color Theme - Flower(s)