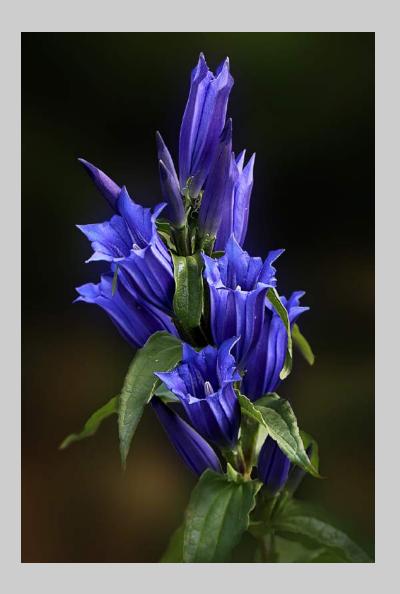

# "ISOLATED WATER LILY" © DIANE PECK 2018 S4C International Exhibition of Photography PID Color Theme - Flower(s)

PID Color Page 237 https://www.s4c-ex.org/

"GENTIANA PANNONICA"
© ALBERT PEER
2018 S4C International Exhibition of Photography
PID Color Theme - Flower(s)

PID Color Page 238 https://www.s4c-ex.org/

"WILLOW GENTIAN"
© ALBERT PEER
2018 S4C International Exhibition of Photography
PID Color Theme - Flower(s)

PID Color Page 239 https://www.s4c-ex.org/

"SNOWBIRDS2"
© MICHELE PETERSON, QPSA
2018 S4C International Exhibition of Photography
PID Color General