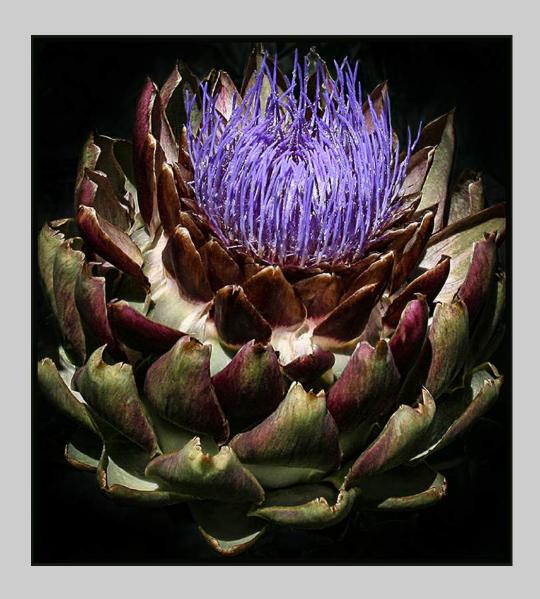

"ARTICHOKE FLOWER"
© SHIRL AIROV-BIELING, QPSA
2018 S4C International Exhibition of Photography
PID Color Theme - Flower(s)

PID Color Page 10 https://www.s4c-ex.org/

"LADY IN A MASK"
© SHIRL AIROV-BIELING, QPSA
2018 S4C International Exhibition of Photography
PID Color General