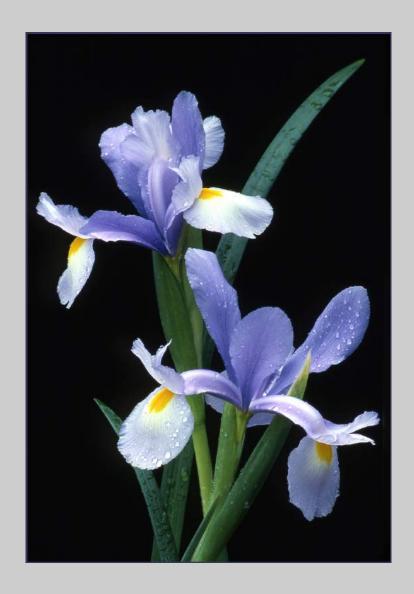

#### "SUNRISE IN KENTUCKY" © GARY BUTLER 2018 S4C International Exhibition of Photography PID Color General

PID Color Page 40 https://www.s4c-ex.org/

"INDIGO IRIS"
© KIM CAMERON
2018 S4C International Exhibition of Photography
PID Color Theme - Flower(s)