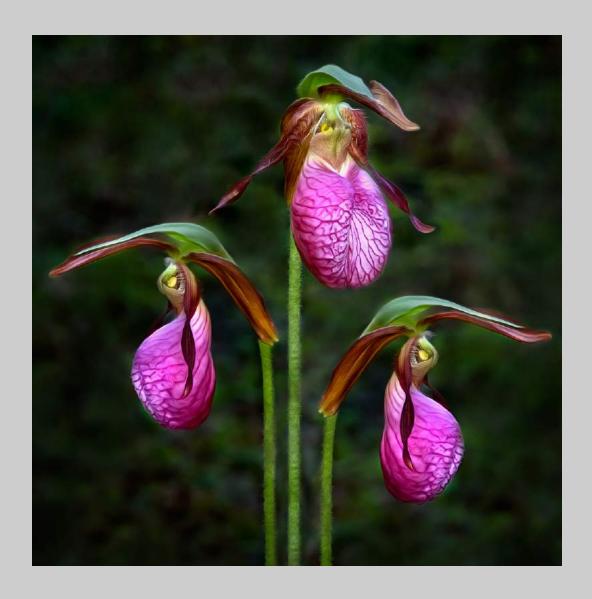

### "LOTU-1" © KEN LEE 2018 S4C International Exhibition of Photography PID Color Theme - Flower(s)

PID Color Page 176 https://www.s4c-ex.org/

"MARIA"
© KEN LEE
2018 S4C International Exhibition of Photography
PID Color General
S4C Bronze