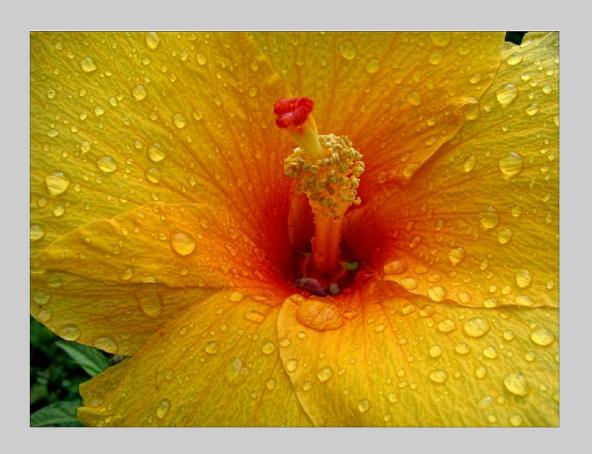

# "YELLOW HIBISCUS" © PEGGY BENSON 2018 S4C International Exhibition of Photography PID Color Theme - Flower(s)

PID Color Page 31 https://www.s4c-ex.org/