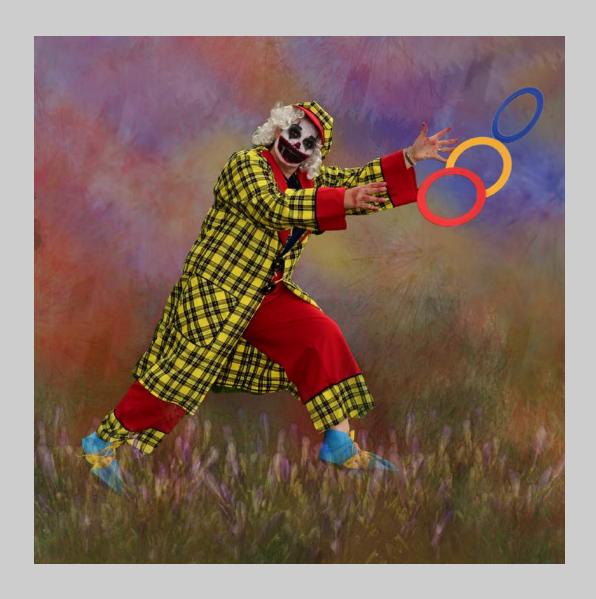

# "BATTLING THE WIND" © BARBARA JENKIN, GMPSA/B 2018 S4C International Exhibition of Photography PID Color General

PID Color Page 145 https://www.s4c-ex.org/

"CLOWNING AROUND"
© BARBARA JENKIN, GMPSA/B
2018 S4C International Exhibition of Photography
PID Color General

PID Color Page 146 https://www.s4c-ex.org/

"DANDELION ARABESQUE"
© BARBARA JENKIN, GMPSA/B
2018 S4C International Exhibition of Photography
PID Color General

PID Color Page 147 https://www.s4c-ex.org/

"BALLET WITH DRAPE"
© MALCOLM JENKIN, GMPSA/B
2018 S4C International Exhibition of Photography
PID Color General