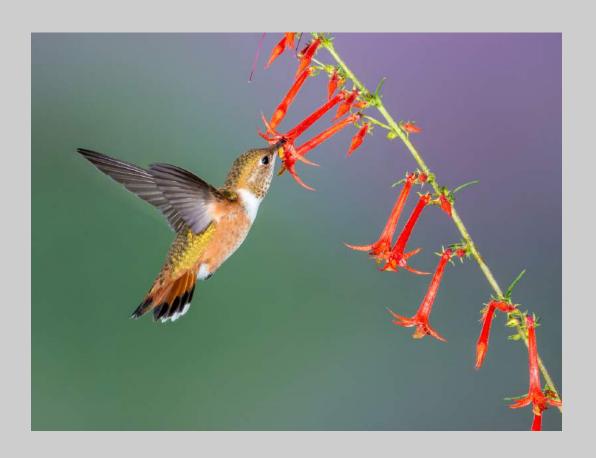

# "HUMMINGBIRD ON FURRY HELICONIA" © NATALYA PLUZHNIKOV, PPSA 2018 S4C International Exhibition of Photography PID Color General

PID Color Page 242