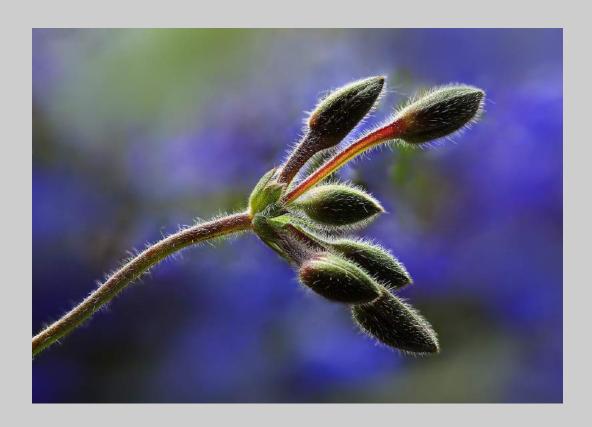

# "BORAGE" © JOAN AUSTIN, QPSA 2018 S4C International Exhibition of Photography PID Color Theme - Flower(s)

PID Color Page 16 https://www.s4c-ex.org/