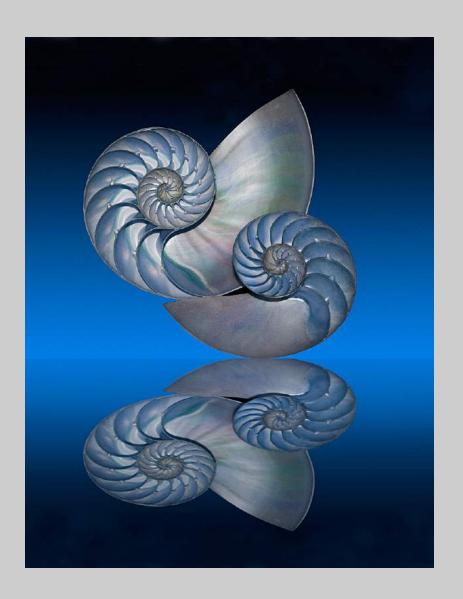

#### "CORMORANT FISHERMAN" © NOEL RITCHIE 2018 S4C International Exhibition of Photography PID Color General

PID Color Page 253

"NAUTILUS REFLECTION"
© TRUDY RUNYAN, EPSA
2018 S4C International Exhibition of Photography
PID Color General
HM