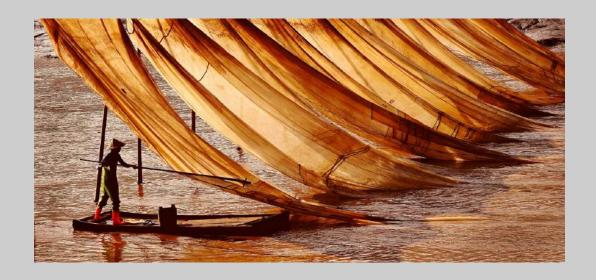

# "SUNRISE FISHING" © WING CHUNG KENNETH LEUNG, EPSA 2018 S4C International Exhibition of Photography PID Color General

PID Color Page 180