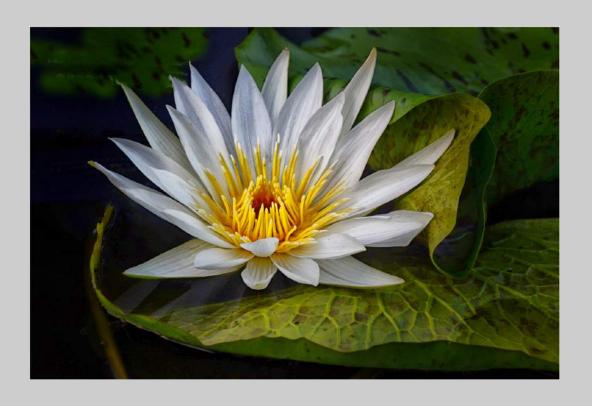

#### "WATER LILIES 1" © CINDY LYNCH 2018 S4C International Exhibition of Photography PID Color General

PID Color Page 194

"1 HOT MOMMA IN JEANS AND SHIRT"
© JAMES MAHONEY, APSA, EPSA
2018 S4C International Exhibition of Photography
PID Color General