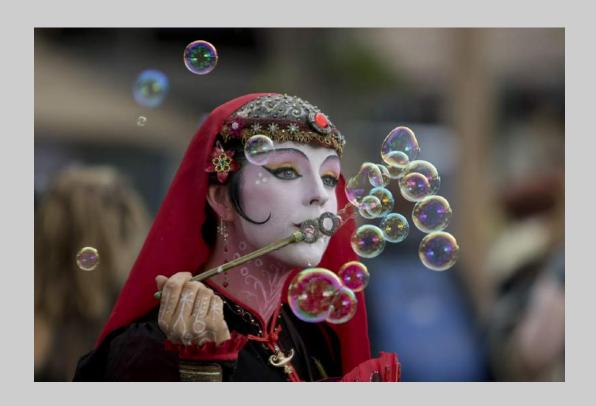

## "THE THREE MUSKETEERS" © XIAOMEI XU, MPSA 2018 S4C International Exhibition of Photography PID Color General

PID Color Page 364