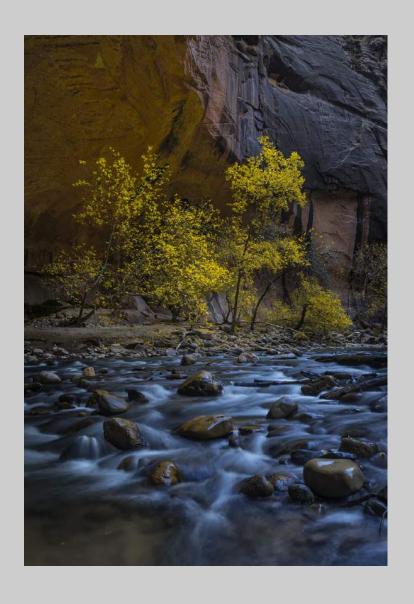

PID Color Page 268 https://www.s4c-ex.org/

"ZION NARROWS AND YELLOW TREE"
© PETER SCIFRES
2018 S4C International Exhibition of Photography
PID Color General

PID Color Page 269 https://www.s4c-ex.org/