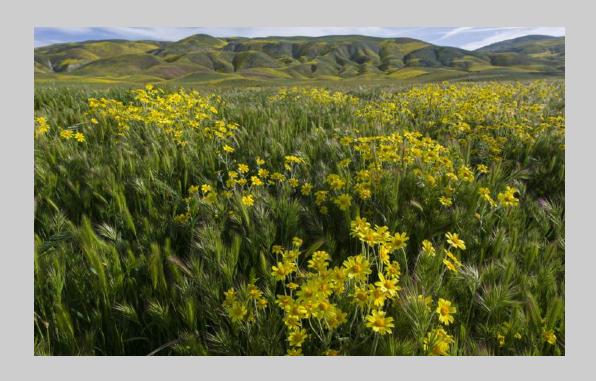

### "SPRING BLOOM IN THE CARRIZO" © STEVEN FRIEDMAN 2018 S4C International Exhibition of Photography PID Color Theme - Flower(s)

PID Color Page 99 https://www.s4c-ex.org/