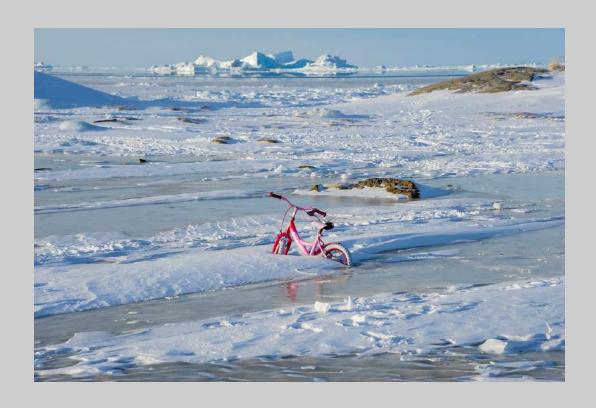

### "NENETS CHILD6" © DANLEI YE 2018 S4C International Exhibition of Photography PID Color General

PID Color Page 368 https://www.s4c-ex.org/