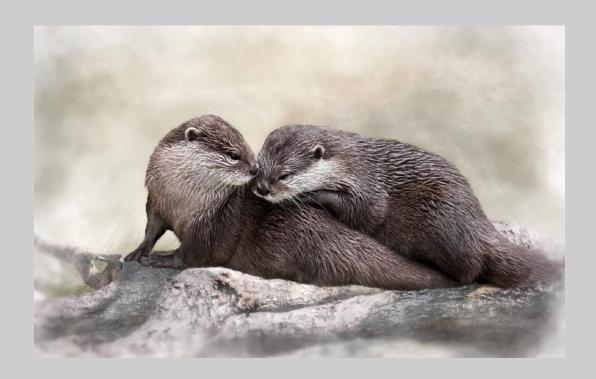

# "OTTER PUPS" © JOAN AUSTIN, QPSA 2018 S4C International Exhibition of Photography PID Color General

PID Color Page 20 https://www.s4c-ex.org/

"LILY AND BEE"
© JANET BALLARD, PPSA
2018 S4C International Exhibition of Photography
PID Color Theme - Flower(s)