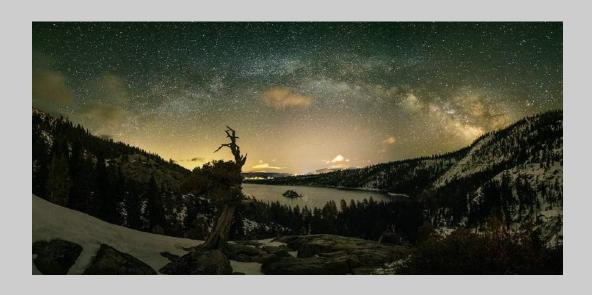

## "MILKY WAY RISING OVER MONO LAKE" © STEVEN FRIEDMAN 2018 S4C International Exhibition of Photography PID Color General

PID Color Page 98 https://www.s4c-ex.org/