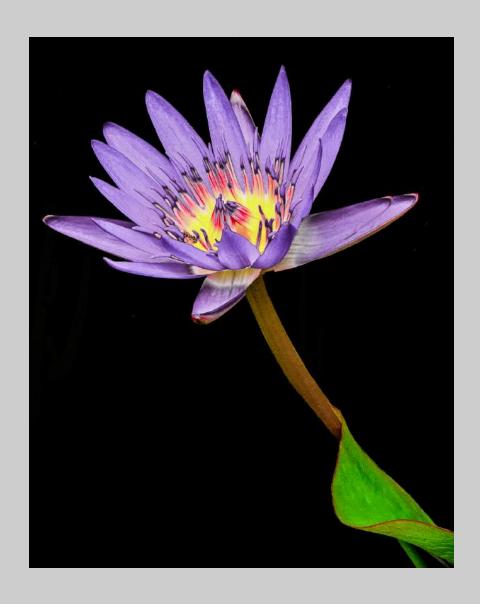

"ARTICHOKE FLOWER"
© SHIRL AIROV-BIELING, QPSA
2018 S4C International Exhibition of Photography
PID Color Theme - Flower(s)

PID Color Page 10 https://www.s4c-ex.org/

"LADY IN A MASK"
© SHIRL AIROV-BIELING, QPSA
2018 S4C International Exhibition of Photography
PID Color General