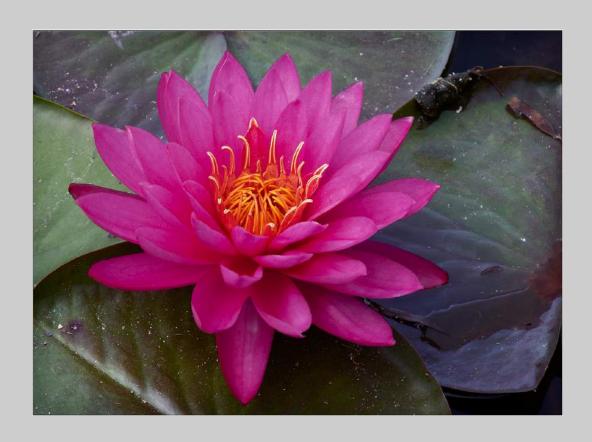

#### "WATER LILIES 1" © CINDY LYNCH 2018 S4C International Exhibition of Photography PID Color General

PID Color Page 194

"1 HOT MOMMA IN JEANS AND SHIRT"
© JAMES MAHONEY, APSA, EPSA
2018 S4C International Exhibition of Photography
PID Color General