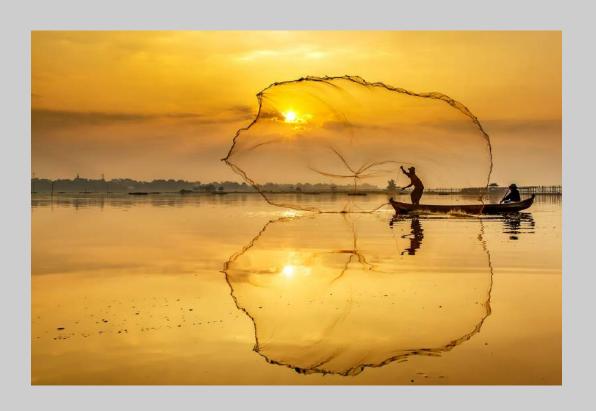

# "SUNRISE FISHING" © WING CHUNG KENNETH LEUNG, EPSA 2018 S4C International Exhibition of Photography PID Color General

PID Color Page 180