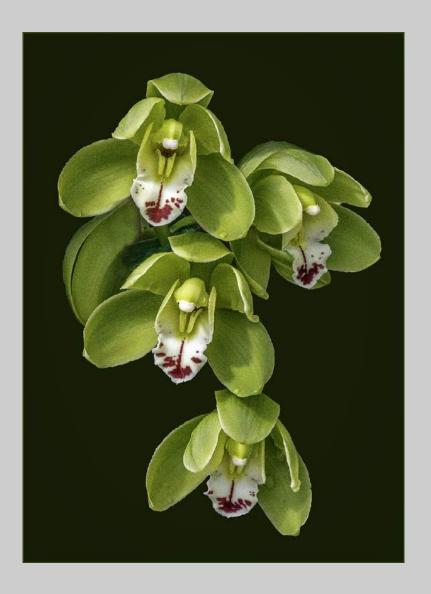

#### "CYMBIDIUM ORCHID 1602" © JEANNE SCOTT 2018 S4C International Exhibition of Photography PID Color General

PID Color Page 270