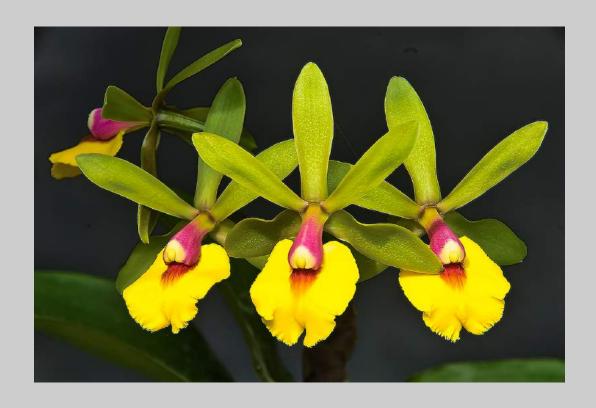

# "EPIDENDRUM \_ 1" © MIN-SHENG KU, MPSA 2018 S4C International Exhibition of Photography PID Color Theme - Flower(s)

PID Color Page 160 https://www.s4c-ex.org/

"WHITE PHOENIX ORCHID \_ 2"
© MIN-SHENG KU, MPSA
2018 S4C International Exhibition of Photography
PID Color Theme - Flower(s)