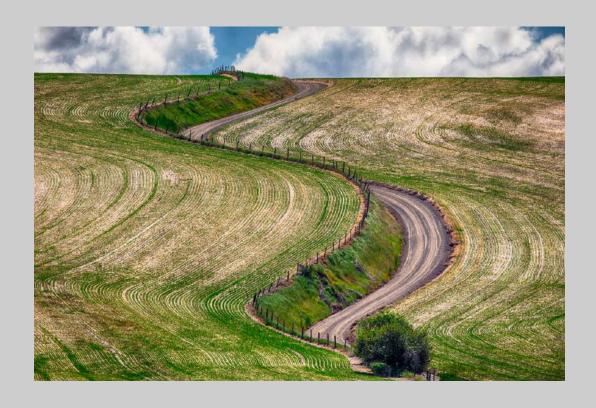

# "WHEAT FURROWS" © FRED LUHMAN, EPSA 2018 S4C International Exhibition of Photography PID Color General

PID Color Page 188