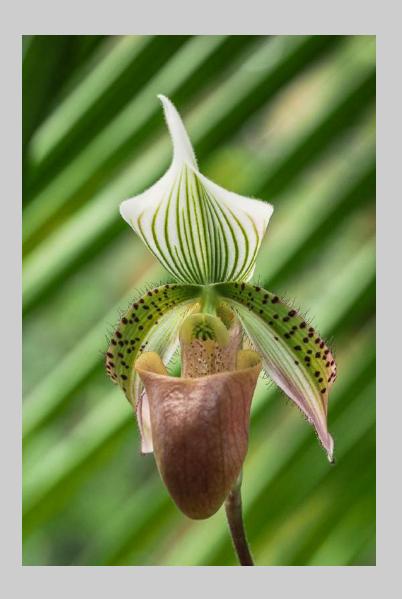

### "SLIPPER ORCHID" © SHERMAN CHEANG 2018 S4C International Exhibition of Photography PID Color Theme - Flower(s)

PID Color Page 53 https://www.s4c-ex.org/