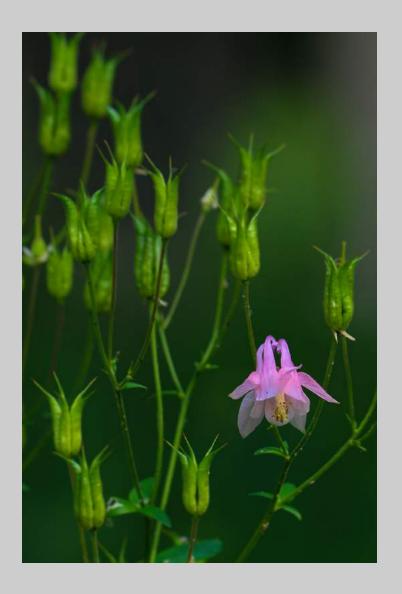

PID Color Page 23 https://www.s4c-ex.org/

"RED SHOULDERED HAWK"
© BOB BENSON, APSA, PPSA
2018 S4C International Exhibition of Photography
PID Color General

PID Color Page 24 https://www.s4c-ex.org/

"REFLECTED COLUMBINE #2"
© BOB BENSON, APSA, PPSA
2018 S4C International Exhibition of Photography
PID Color Theme - Flower(s)
Judge's Choice