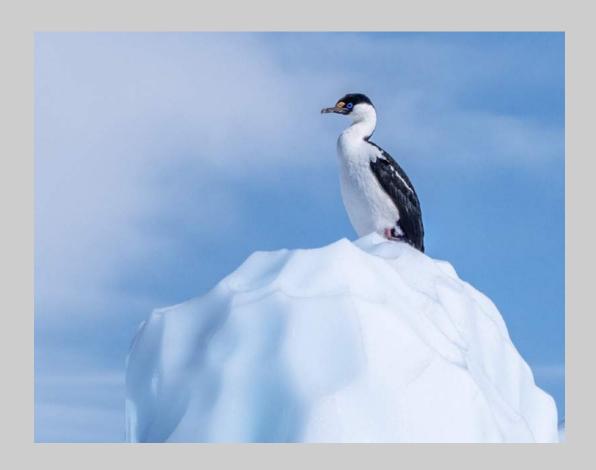

#### "CORMORANT ON ICEBERG" © GAIL STEWART 2018 S4C International Exhibition of Photography PID Color General

PID Color Page 292 https://www.s4c-ex.org/