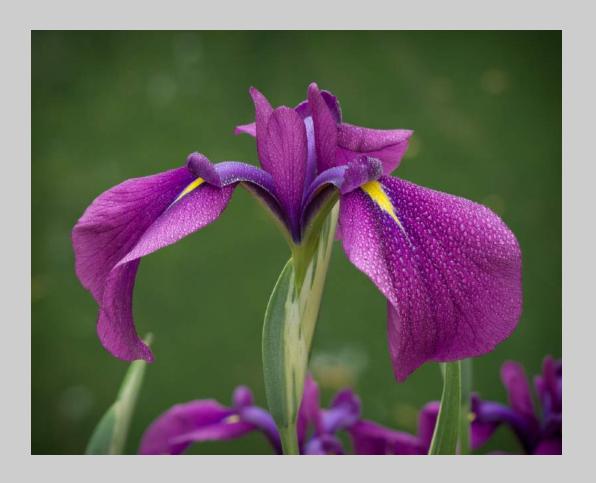

#### "SUNRISE IN KENTUCKY" © GARY BUTLER 2018 S4C International Exhibition of Photography PID Color General

PID Color Page 40 https://www.s4c-ex.org/

"INDIGO IRIS"
© KIM CAMERON
2018 S4C International Exhibition of Photography
PID Color Theme - Flower(s)

PID Color Page 41 https://www.s4c-ex.org/