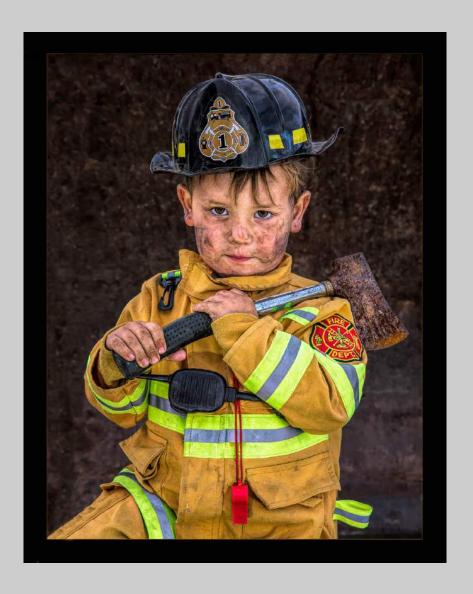

## "FIREMAN CHASE WITH HIS AXE" © HELEN HENRY, QPSA 2018 S4C International Exhibition of Photography PID Color General HM

PID Color Page 128 https://www.s4c-ex.org/