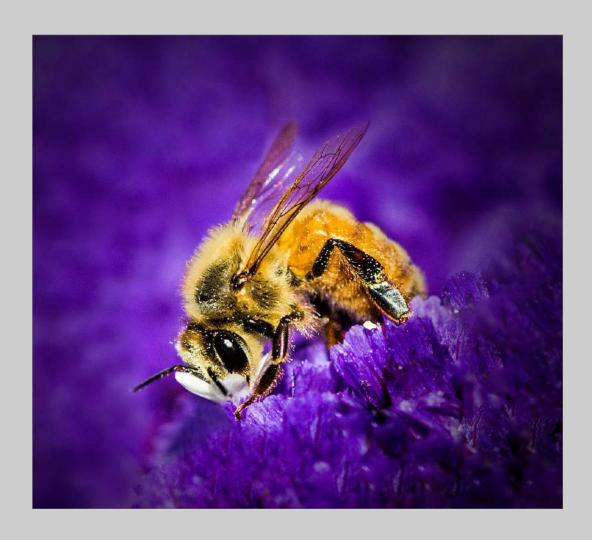

# "OTTER PUPS" © JOAN AUSTIN, QPSA 2018 S4C International Exhibition of Photography PID Color General

PID Color Page 20 https://www.s4c-ex.org/

"LILY AND BEE"
© JANET BALLARD, PPSA
2018 S4C International Exhibition of Photography
PID Color Theme - Flower(s)