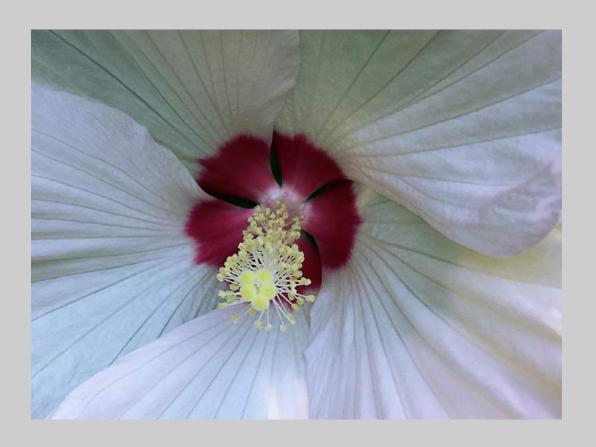

# "YELLOW HIBISCUS" © PEGGY BENSON 2018 S4C International Exhibition of Photography PID Color Theme - Flower(s)

PID Color Page 31 https://www.s4c-ex.org/