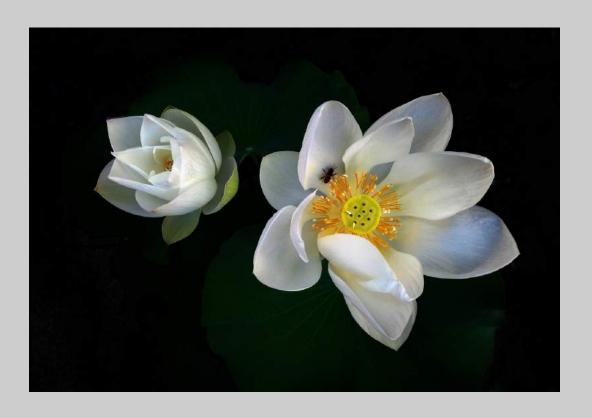

#### "BEAUTIFUL WHITE LOTUS" © SHERMAN CHEANG 2018 S4C International Exhibition of Photography PID Color Theme - Flower(s)

PID Color Page 50 https://www.s4c-ex.org/