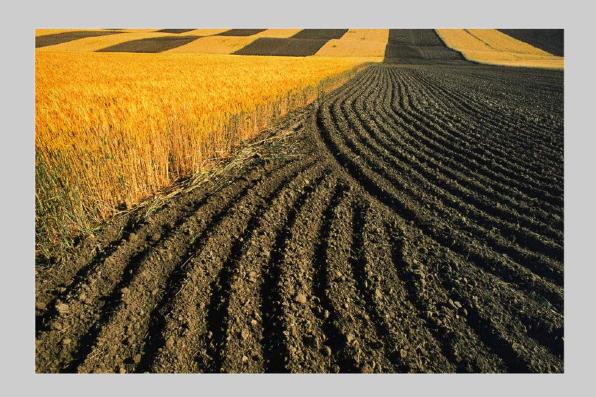

# "WHEAT FURROWS" © FRED LUHMAN, EPSA 2018 S4C International Exhibition of Photography PID Color General

PID Color Page 188