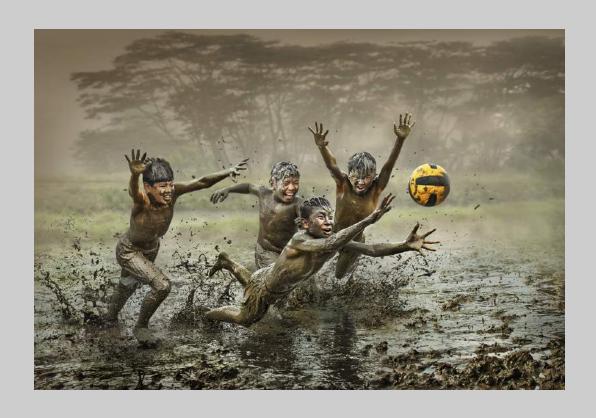

# "COTTAGE IN THE SKY" © TERRY DICKERSON, QPSA 2018 S4C International Exhibition of Photography PID Color General Judge's Choice

PID Color Page 85 https://www.s4c-ex.org/

"LONE CHARRO"
© TERRY DICKERSON, QPSA
2018 S4C International Exhibition of Photography
PID Color General