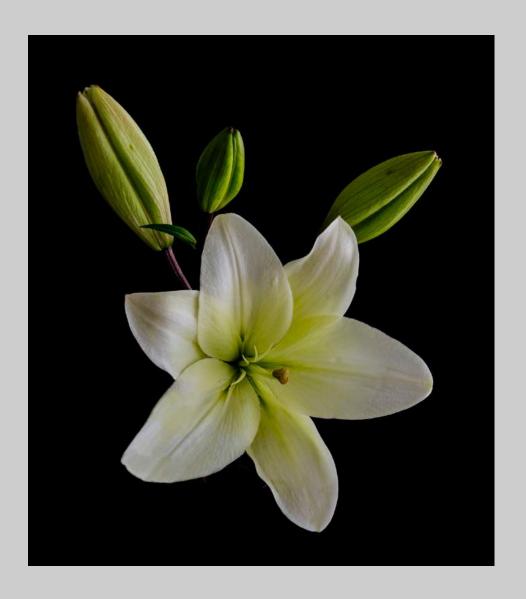

PID Color Page 138 https://www.s4c-ex.org/

"THE GUARDIAN"
© JENNI HORSNELL, GMPSA
2018 S4C International Exhibition of Photography
PID Color General

PID Color Page 139 https://www.s4c-ex.org/

"WHITE LILIES"
© JENNI HORSNELL, GMPSA
2018 S4C International Exhibition of Photography
PID Color Theme - Flower(s)
S4C Gold

PID Color Page 140 https://www.s4c-ex.org/