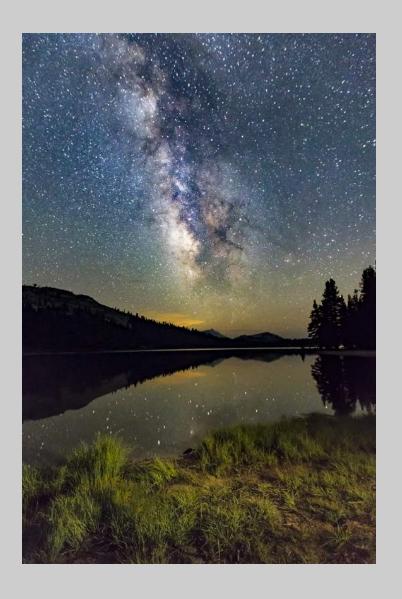

## "MILKY WAY RISING OVER MONO LAKE" © STEVEN FRIEDMAN 2018 S4C International Exhibition of Photography PID Color General

PID Color Page 98 https://www.s4c-ex.org/