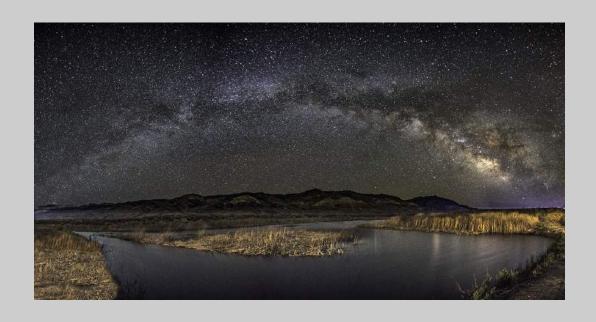

#### "MILKY WAY OVER BUCKLEY POND" © JEANNE SCOTT 2018 S4C International Exhibition of Photography PID Color General

PID Color Page 271

"MILKY WAY WITH YUCCAS B7407"
© JEANNE SCOTT
2018 S4C International Exhibition of Photography
PID Color General

PID Color Page 272 https://www.s4c-ex.org/

"YOSEMITE MILKY WAY B7207"
© JEANNE SCOTT
2018 S4C International Exhibition of Photography
PID Color General

PID Color Page 273 https://www.s4c-ex.org/

"BEAUTY OF STAMEN - 2"
© AMIN SHAIKH, FPSA, GMPSA
2018 S4C International Exhibition of Photography
PID Color Theme - Flower(s)