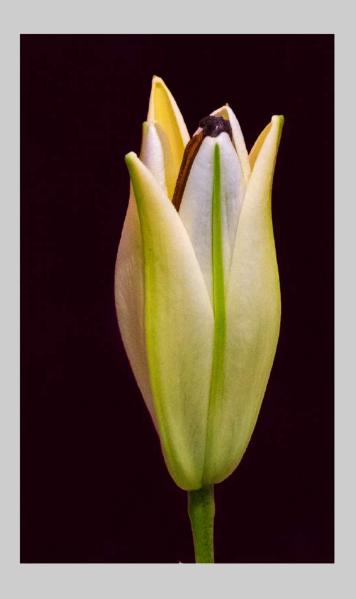

PID Color Page 138 https://www.s4c-ex.org/

"THE GUARDIAN"
© JENNI HORSNELL, GMPSA
2018 S4C International Exhibition of Photography
PID Color General

PID Color Page 139 https://www.s4c-ex.org/

"WHITE LILIES"
© JENNI HORSNELL, GMPSA
2018 S4C International Exhibition of Photography
PID Color Theme - Flower(s)
S4C Gold