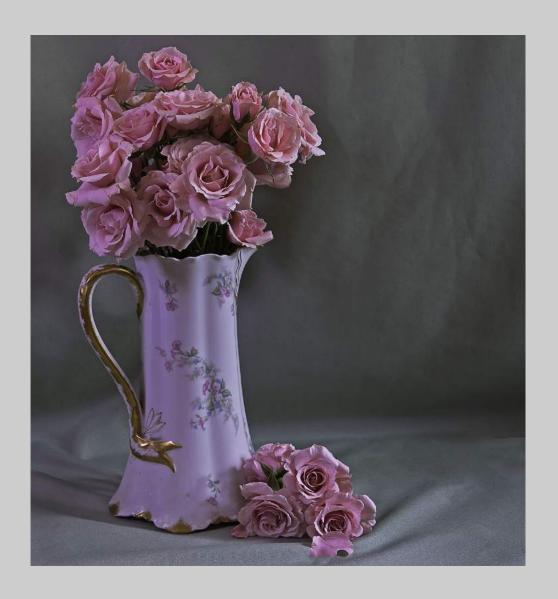

## "BASKET OF ROSES" © KRISTINA OSWALD 2018 S4C International Exhibition of Photography PID Color Theme - Flower(s)

PID Color Page 227 https://www.s4c-ex.org/