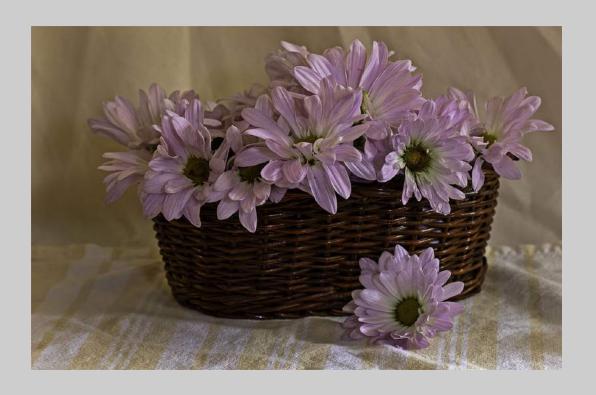

#### "HANDMADE BASKET" © SAU FONG NEO 2018 S4C International Exhibition of Photography PID Color General

PID Color Page 219

# "YOUNG HEROINE" © SAU FONG NEO 2018 S4C International Exhibition of Photography PID Color General

PID Color Page 220