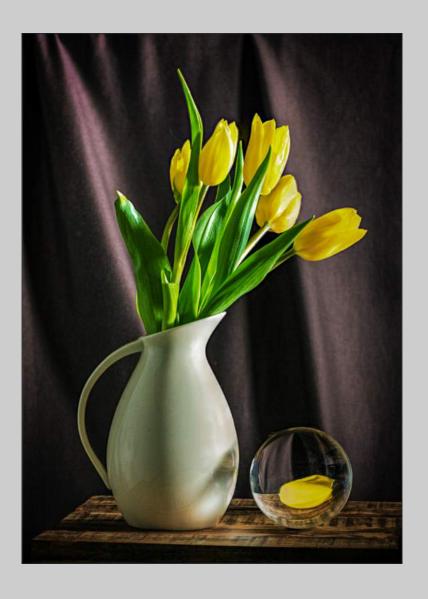

## "SNOWSTORM APPROACHING" © ANNE WOODINGTON 2018 S4C International Exhibition of Photography PID Color General

PID Color Page 362