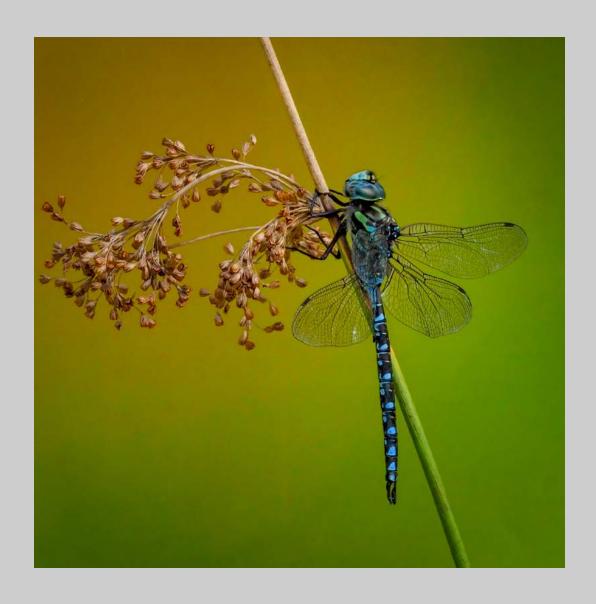

PID Color Page 258 https://www.s4c-ex.org/

"HALF OPEN SUNFLOWERS"
© DENISE SALDANA
2018 S4C International Exhibition of Photography
PID Color Theme - Flower(s)
S4C Bronze

PID Color Page 259 https://www.s4c-ex.org/

"PAIR OF RED DRAGONFLIES"
© DENISE SALDANA
2018 S4C International Exhibition of Photography
PID Color General

PID Color Page 260 https://www.s4c-ex.org/

"STALKING TIGER FROG"
© DENISE SALDANA
2018 S4C International Exhibition of Photography
PID Color General