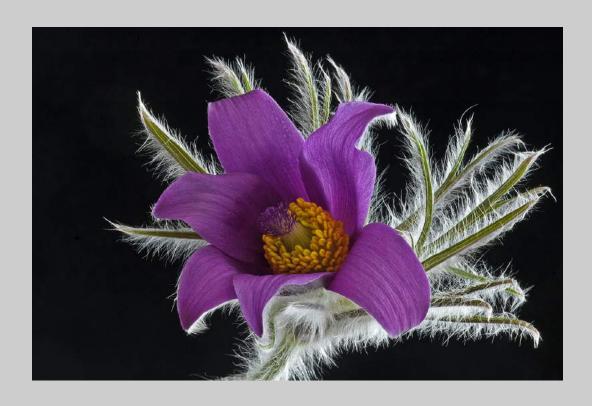

## "PULSATILLA" © ROY SMITH 2018 S4C International Exhibition of Photography PID Color Theme - Flower(s) S4C Bronze

PID Color Page 284