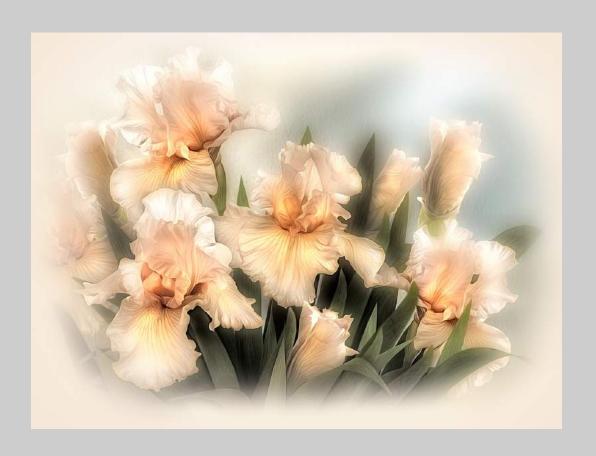

PID Color Page 135 https://www.s4c-ex.org/

"SOFT IRISES"
© JENNI HORSNELL, GMPSA
2018 S4C International Exhibition of Photography
PID Color Theme - Flower(s)
Judge's Choice

PID Color Page 136 https://www.s4c-ex.org/