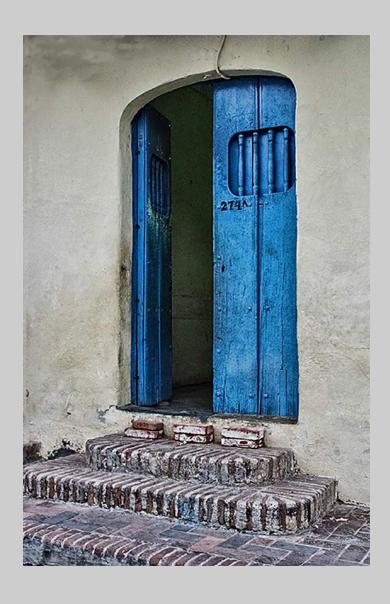

#### "BLUE DOOR AND BRICKS" © DIANE PECK 2018 S4C International Exhibition of Photography PID Color General

PID Color Page 236 https://www.s4c-ex.org/