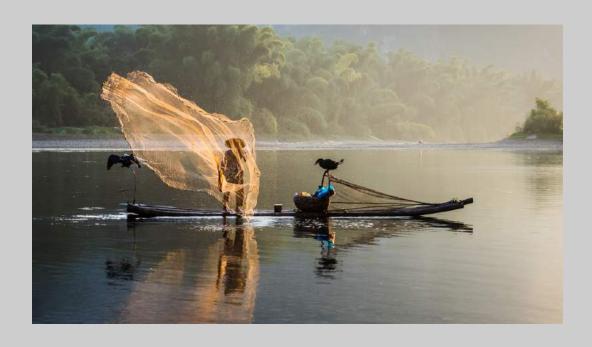

#### "PHATTHALUNG FISHERMAN" © LEE ENG TAN 2018 S4C International Exhibition of Photography PID Color General

PID Color Page 297