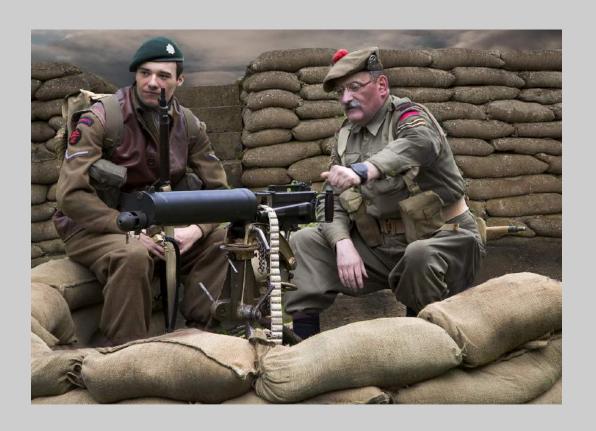

# "THE GUNNERS" © PETER STANFORD 2018 S4C International Exhibition of Photography PID Color General

PID Color Page 291