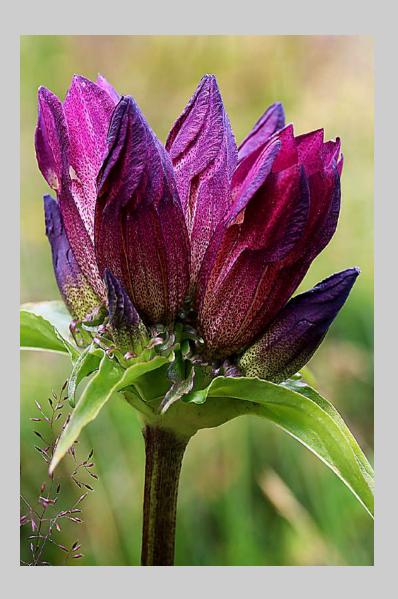

# "ISOLATED WATER LILY" © DIANE PECK 2018 S4C International Exhibition of Photography PID Color Theme - Flower(s)

PID Color Page 237 https://www.s4c-ex.org/

"GENTIANA PANNONICA"
© ALBERT PEER
2018 S4C International Exhibition of Photography
PID Color Theme - Flower(s)

PID Color Page 238 https://www.s4c-ex.org/

"WILLOW GENTIAN"
© ALBERT PEER
2018 S4C International Exhibition of Photography
PID Color Theme - Flower(s)

PID Color Page 239 https://www.s4c-ex.org/

"SNOWBIRDS2"
© MICHELE PETERSON, QPSA
2018 S4C International Exhibition of Photography
PID Color General