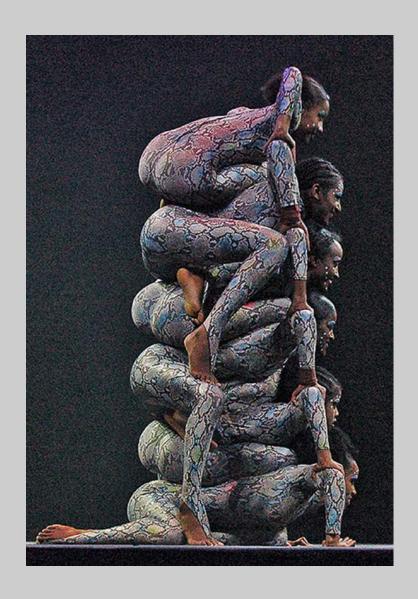

## "TREE FEMALE GYMNASTS" © LUC DOMS 2018 S4C International Exhibition of Photography PID Color General

PID Color Page 87 https://www.s4c-ex.org/