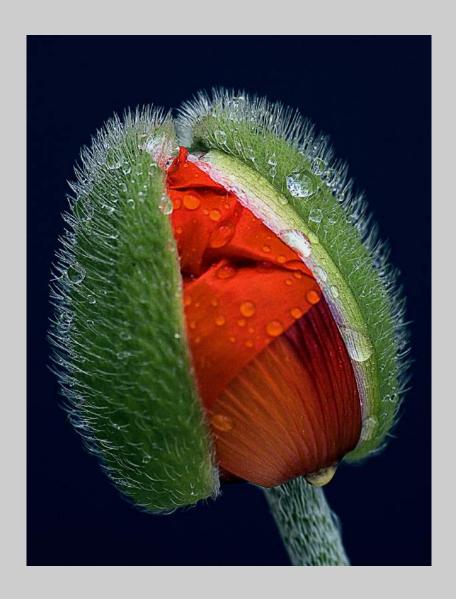

## "PULSATILLA" © ROY SMITH 2018 S4C International Exhibition of Photography PID Color Theme - Flower(s) S4C Bronze

PID Color Page 284