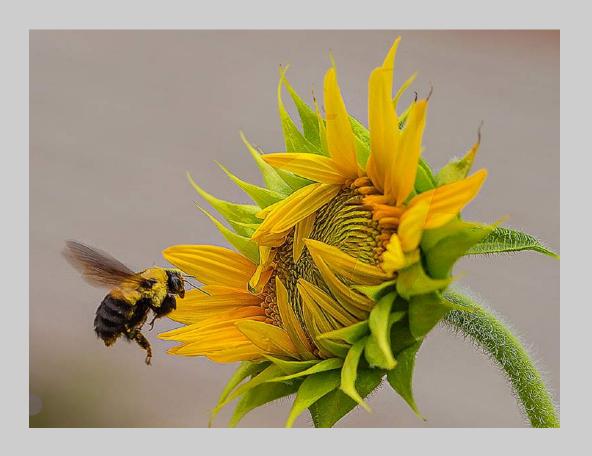

## "BEE AND SUNFLOWER" © HUONG HOA NGUYEN 2018 S4C International Exhibition of Photography PID Color Theme - Flower(s)

PID Color Page 221