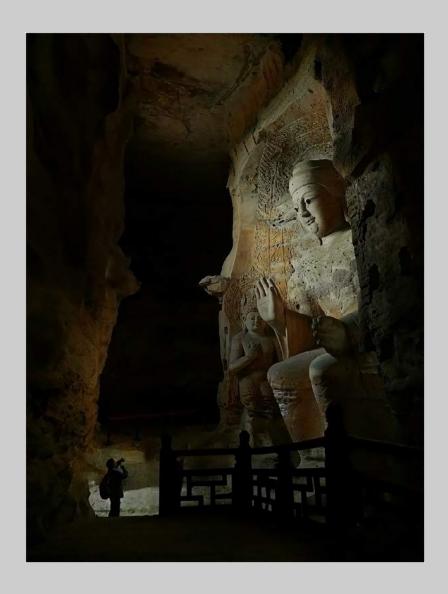

### "ANGEL'S TRUMPET IN COLOR" © LARRY WHITE 2018 S4C International Exhibition of Photography PID Color Theme - Flower(s)

PID Color Page 344 https://www.s4c-ex.org/