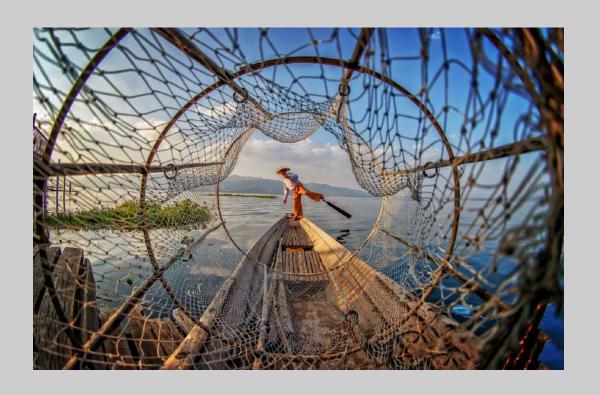

# "THROUGH THE NET" © WING CHUNG KENNETH LEUNG, EPSA 2018 S4C International Exhibition of Photography PID Color General

PID Color Page 181