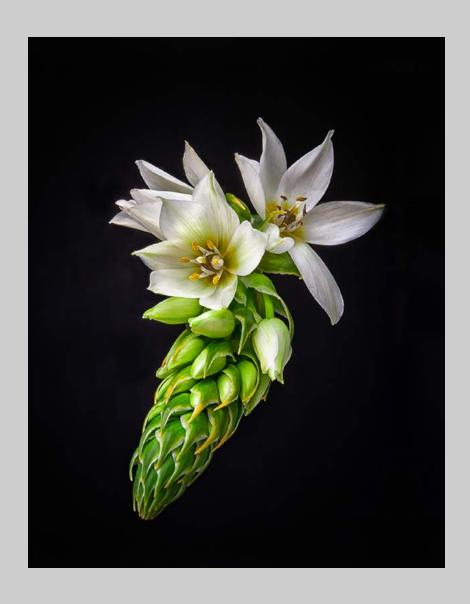

PID Color Page 244 https://www.s4c-ex.org/

"EVENING AT PICTURED ROCKS"
© SHARON PRISLIPSKY
2018 S4C International Exhibition of Photography
PID Color General
PSA Best of Show Gold

PID Color Page 245

"STAR OF BETHLEHEM"
© SHARON PRISLIPSKY
2018 S4C International Exhibition of Photography
PID Color Theme - Flower(s)
S4C Silver