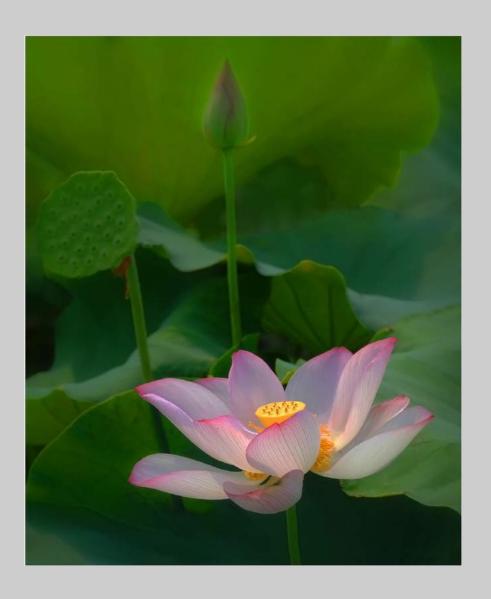

### "BUBBLES LADY" © LARRY WHITE 2018 S4C International Exhibition of Photography PID Color General

PID Color Page 345