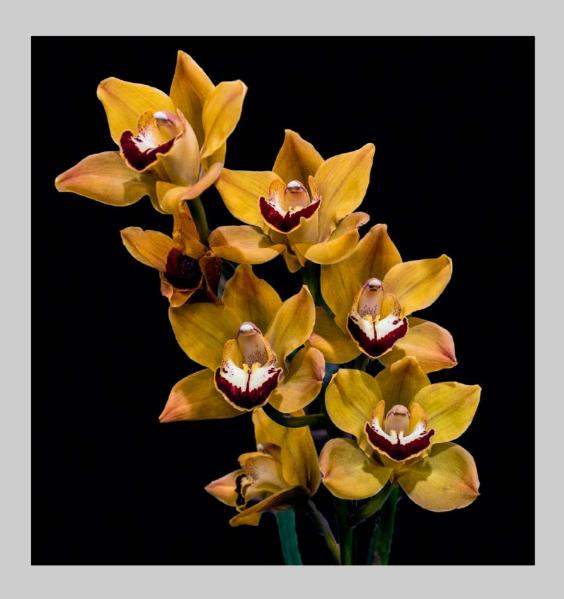

#### "CYMBIDIUM ORCHID 1602" © JEANNE SCOTT 2018 S4C International Exhibition of Photography PID Color General

PID Color Page 270