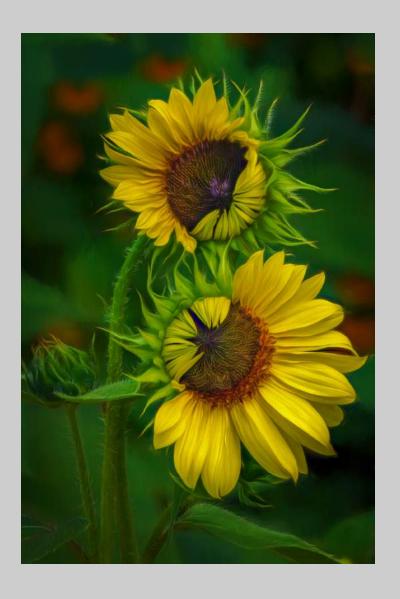

PID Color Page 258 https://www.s4c-ex.org/

"HALF OPEN SUNFLOWERS"
© DENISE SALDANA
2018 S4C International Exhibition of Photography
PID Color Theme - Flower(s)
S4C Bronze

PID Color Page 259 https://www.s4c-ex.org/