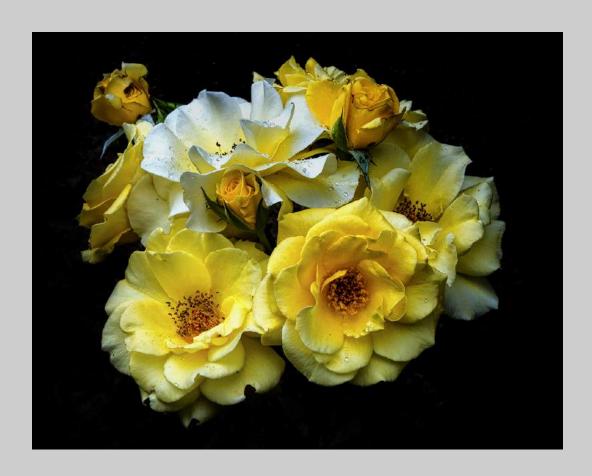

"SOFT ROSES 2"
© JENNI HORSNELL, GMPSA
2018 S4C International Exhibition of Photography
PID Color Theme - Flower(s)
PSA Best of Show Gold

PID Color Page 137 https://www.s4c-ex.org/

"THE CROSSING"
© JENNI HORSNELL, GMPSA
2018 S4C International Exhibition of Photography
PID Color General