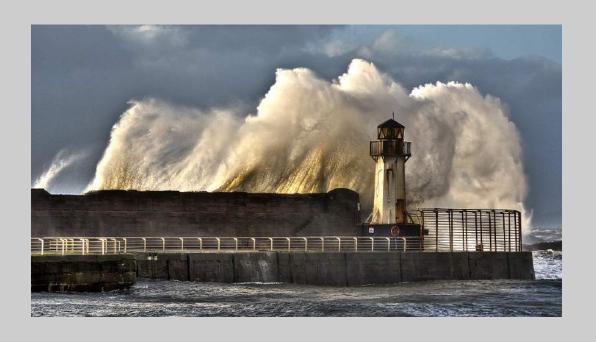

## "PULSATILLA" © ROY SMITH 2018 S4C International Exhibition of Photography PID Color Theme - Flower(s) S4C Bronze

PID Color Page 284

#### "STORM WAVE" © ROY SMITH 2018 S4C International Exhibition of Photography PID Color General

PID Color Page 285

"BONGELINE 7109"
© JAN-THOMAS STAKE, GMPSA
2018 S4C International Exhibition of Photography
PID Color General
S4C Silver