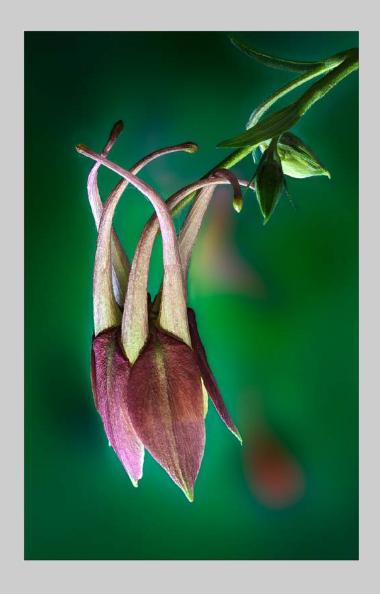

PID Color Page 23 https://www.s4c-ex.org/

"RED SHOULDERED HAWK"
© BOB BENSON, APSA, PPSA
2018 S4C International Exhibition of Photography
PID Color General

PID Color Page 24 https://www.s4c-ex.org/

"REFLECTED COLUMBINE #2"
© BOB BENSON, APSA, PPSA
2018 S4C International Exhibition of Photography
PID Color Theme - Flower(s)
Judge's Choice