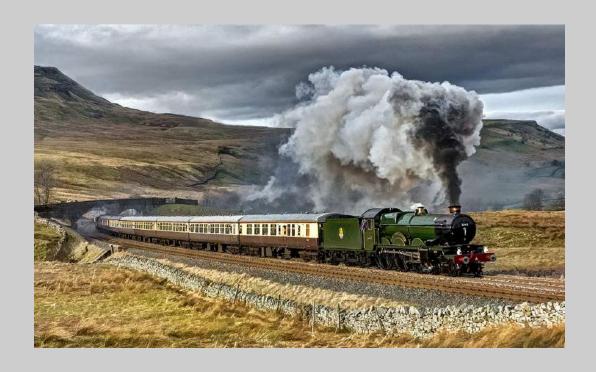

### "CUMBRIAN STEAM" © ROY SMITH 2018 S4C International Exhibition of Photography PID Color General

PID Color Page 281

"DANDELION SEED HEAD"
© ROY SMITH
2018 S4C International Exhibition of Photography
PID Color Theme - Flower(s)