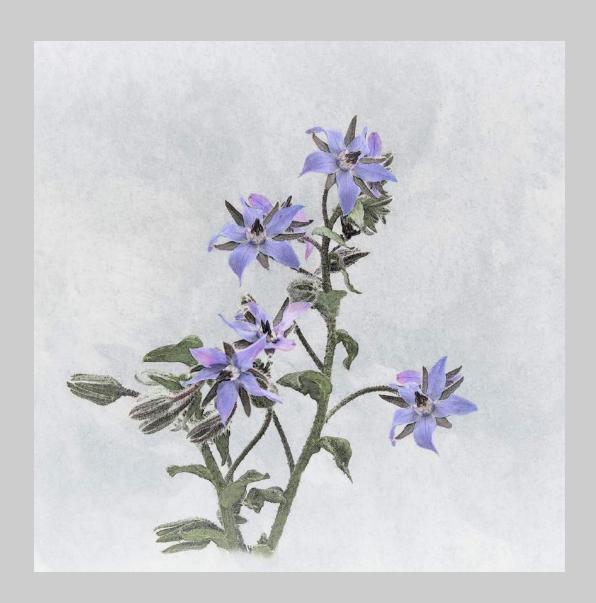

# "BORAGE" © JOAN AUSTIN, QPSA 2018 S4C International Exhibition of Photography PID Color Theme - Flower(s)

PID Color Page 16 https://www.s4c-ex.org/