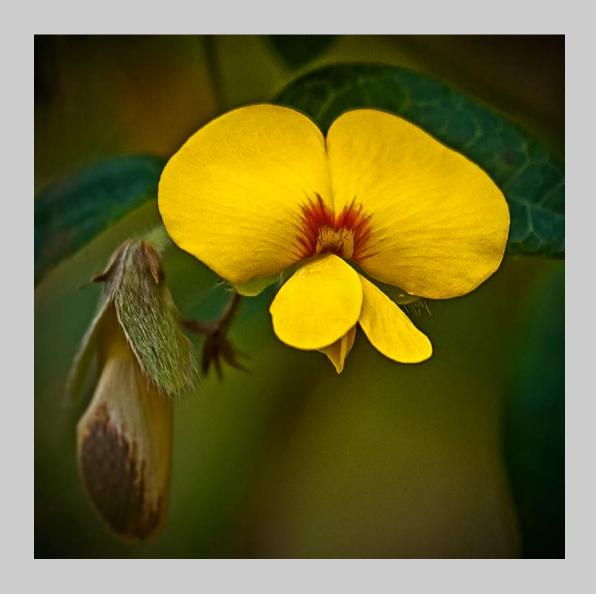

PID Color Page 231

"BIRDSFOOT TREFOIL"
© RAY PAPULIS
2018 S4C International Exhibition of Photography
PID Color Theme - Flower(s)

PID Color Page 232 https://www.s4c-ex.org/