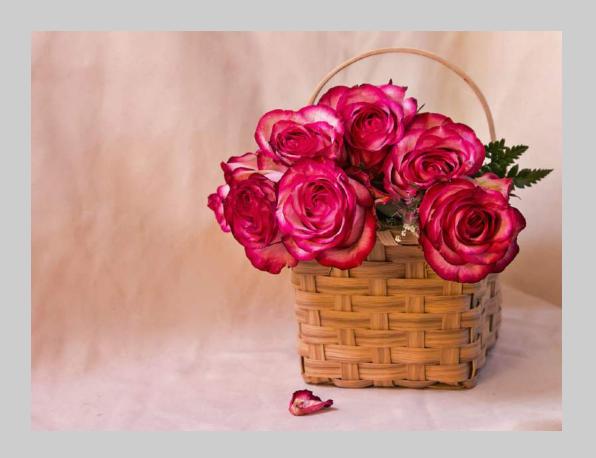

## "BASKET OF ROSES" © KRISTINA OSWALD 2018 S4C International Exhibition of Photography PID Color Theme - Flower(s)

PID Color Page 227 https://www.s4c-ex.org/