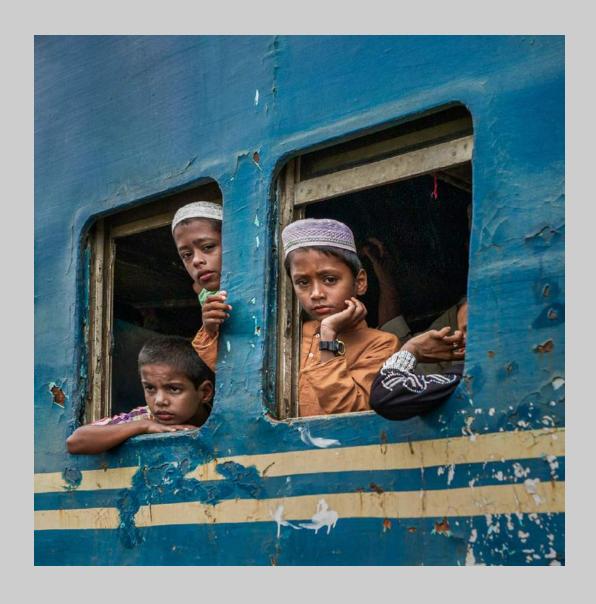

#### "NATIONAL TRAIN DAY 10" © YAN LUO 2018 S4C International Exhibition of Photography PID Color General

PID Color Page 190 https://www.s4c-ex.org/