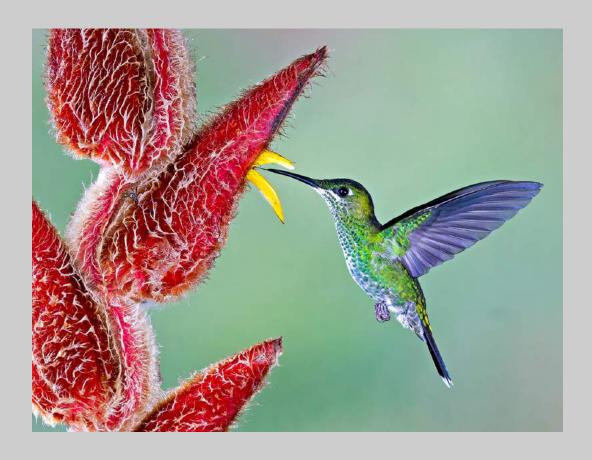

# "HUMMINGBIRD ON FURRY HELICONIA" © NATALYA PLUZHNIKOV, PPSA 2018 S4C International Exhibition of Photography PID Color General

PID Color Page 242