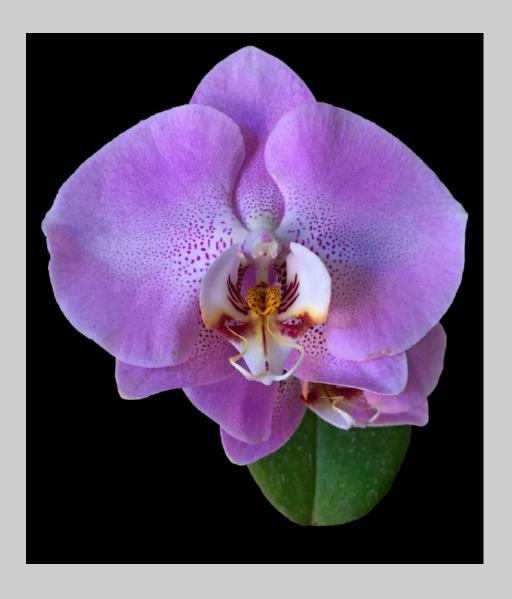

# "EPIDENDRUM \_ 1" © MIN-SHENG KU, MPSA 2018 S4C International Exhibition of Photography PID Color Theme - Flower(s)

PID Color Page 160 https://www.s4c-ex.org/

"WHITE PHOENIX ORCHID \_ 2"
© MIN-SHENG KU, MPSA
2018 S4C International Exhibition of Photography
PID Color Theme - Flower(s)