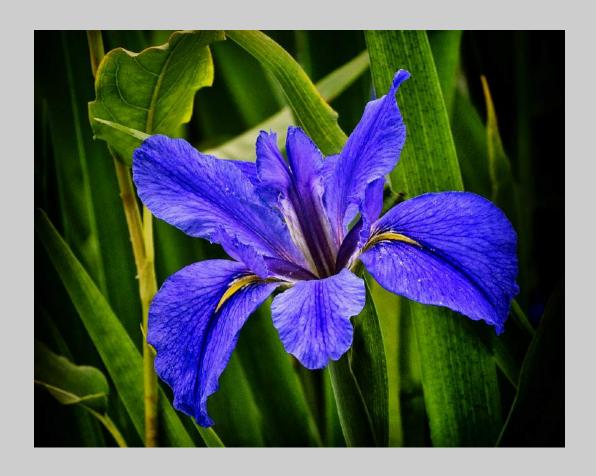

#### "SUNRISE IN KENTUCKY" © GARY BUTLER 2018 S4C International Exhibition of Photography PID Color General

PID Color Page 40 https://www.s4c-ex.org/

"INDIGO IRIS"
© KIM CAMERON
2018 S4C International Exhibition of Photography
PID Color Theme - Flower(s)