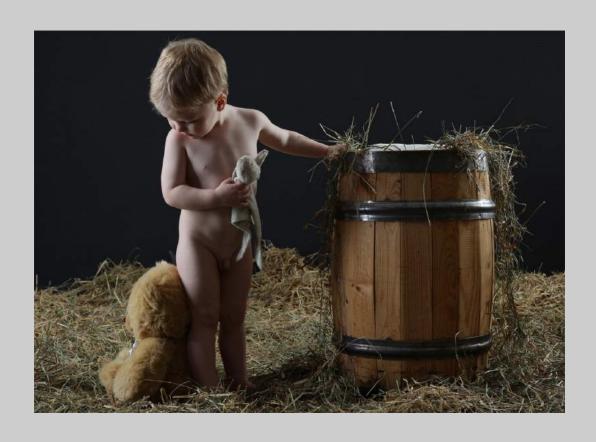

# "ME ALF AND TEDDY" © JAN-THOMAS STAKE, GMPSA 2018 S4C International Exhibition of Photography PID Color General

PID Color Page 289