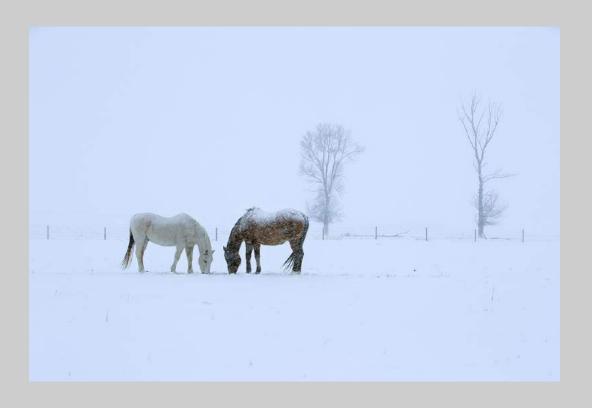

## "HORSES LOOKING GRASS IN SNOW STORM" © YOUMANS HSIONG 2018 S4C International Exhibition of Photography PID Color General HM

PID Color Page 141 https://www.s4c-ex.org/