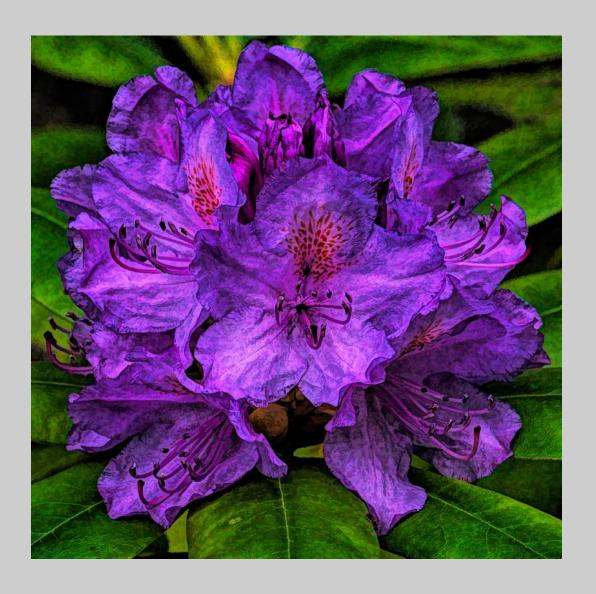

"SOFT ROSES 2"
© JENNI HORSNELL, GMPSA
2018 S4C International Exhibition of Photography
PID Color Theme - Flower(s)
PSA Best of Show Gold

PID Color Page 137 https://www.s4c-ex.org/

"THE CROSSING"
© JENNI HORSNELL, GMPSA
2018 S4C International Exhibition of Photography
PID Color General

PID Color Page 138 https://www.s4c-ex.org/

"THE GUARDIAN"
© JENNI HORSNELL, GMPSA
2018 S4C International Exhibition of Photography
PID Color General

PID Color Page 139 https://www.s4c-ex.org/

"WHITE LILIES"
© JENNI HORSNELL, GMPSA
2018 S4C International Exhibition of Photography
PID Color Theme - Flower(s)
S4C Gold