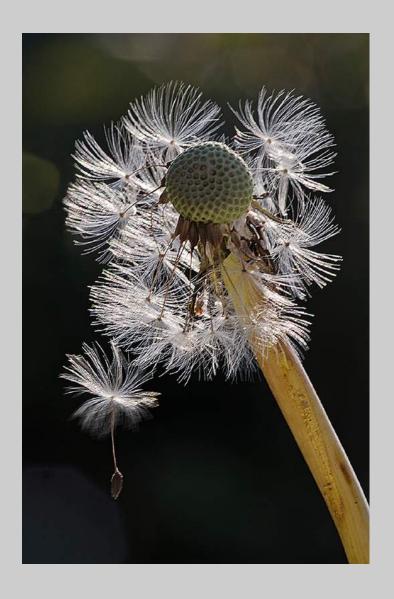

SHAIKH, FPSA, GMPSA
2018 S4C International Exhibition of Photography
PID Color Theme - Flower(s)

PID Color Page 276 https://www.s4c-ex.org/



## "NYC IN MOON LIGHT" © AMIN SHAIKH, FPSA, GMPSA 2018 S4C International Exhibition of Photography PID Color General

PID Color Page 277



#### "WINNER" © AMIN SHAIKH, FPSA, GMPSA 2018 S4C International Exhibition of Photography PID Color General

PID Color Page 278



## "REFLECTION AFTER RAIN" © SHAHID SHARAFUDDIN, PPSA 2018 S4C International Exhibition of Photography PID Color General

PID Color Page 279



#### "AFTERLIGHT" © ROY SMITH 2018 S4C International Exhibition of Photography PID Color General

PID Color Page 280



### "CUMBRIAN STEAM" © ROY SMITH 2018 S4C International Exhibition of Photography PID Color General

PID Color Page 281



"DANDELION SEED HEAD"
© ROY SMITH
2018 S4C International Exhibition of Photography
PID Color Theme - Flower(s)

PID Color Page 282 https://www.s4c-ex.org/



# "EXPLOSION" © ROY SMITH 2018 S4C International Exhibition of Photography PID Color Theme - Flower(s) HM

PID Color Page 283



## "PULSATILLA" © ROY SMITH 2018 S4C International Exhibition of Photography PID Color Theme - Flower(s) S4C Bronze

PID Color Page 284



#### "STORM WAVE" © ROY SMITH 2018 S4C International Exhibition of Photography PID Color General

PID Color Page 285



"BONGELINE 7109"
© JAN-THOMAS STAKE, GMPSA
2018 S4C International Exhibition of Photography
PID Color General
S4C Silver

PID Color Page 286



## "KAJSA 9533" © JAN-THOMAS STAKE, GMPSA 2018 S4C International Exhibition of Photography PID Color General