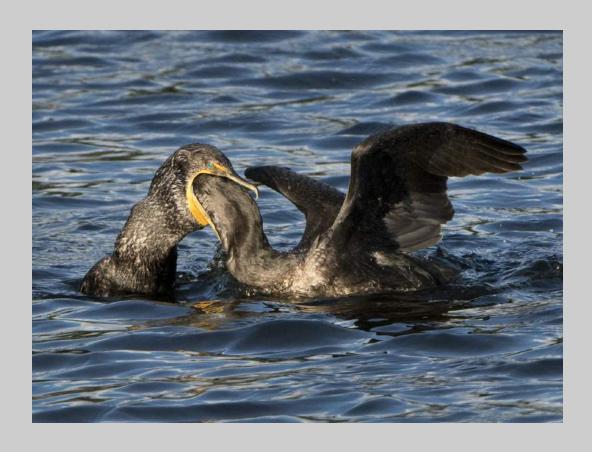

#### "CORMORANT FEEDING" © JAMES DUNN 2018 S4C International Exhibition of Photography Nature General

Nature Page 78 https://www.s4c-ex.org/