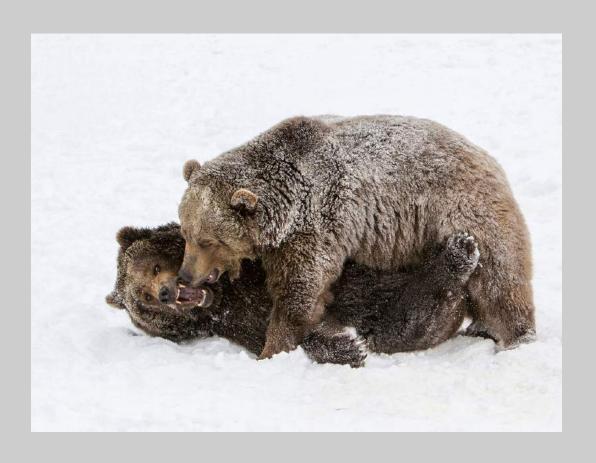

#### "BEAR BRAWL 2307" © GORDON BRAMHAM, EPSA 2018 S4C International Exhibition of Photography Nature General

Nature Page 18 https://www.s4c-ex.org/