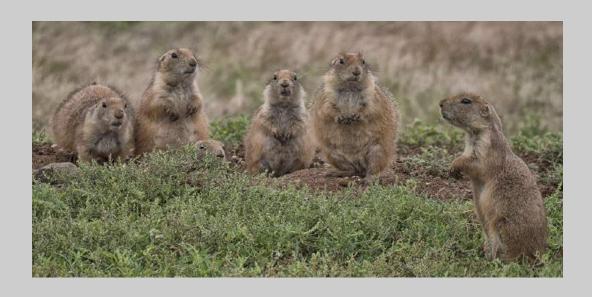

# "VICUNAS AT TORRES DEL PAINE" © MARGARET HENNES, QPSA 2018 S4C International Exhibition of Photography Nature General

Nature Page 135 https://www.s4c-ex.org/