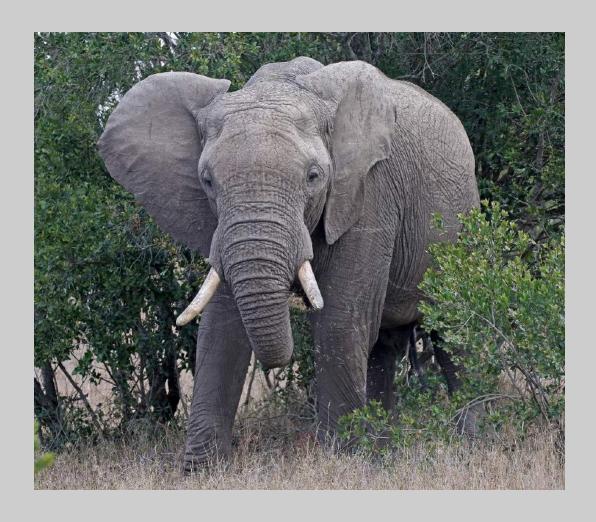

### "ELEPHANTS WITH BABY" © LYNN THOMPSON, FPSA, MPSA 2018 S4C International Exhibition of Photography Nature Wildlife

Nature Page 246 https://www.s4c-ex.org/