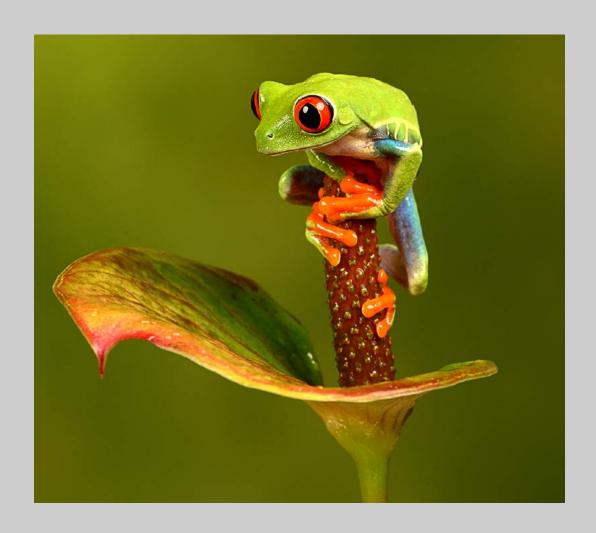

## "RED EYED FROG" © MARC ANAGNOSTIDIS, APSA, GMPSA 2018 S4C International Exhibition of Photography Nature General

Nature Page 13 https://www.s4c-ex.org/