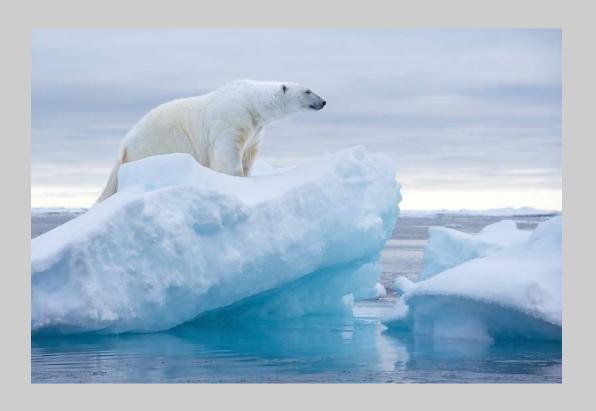

# "POLAR BEAR ON ICE FLOE" © ANNE WOODINGTON 2018 S4C International Exhibition of Photography Nature Wildlife HM

Nature Page 276 https://www.s4c-ex.org/