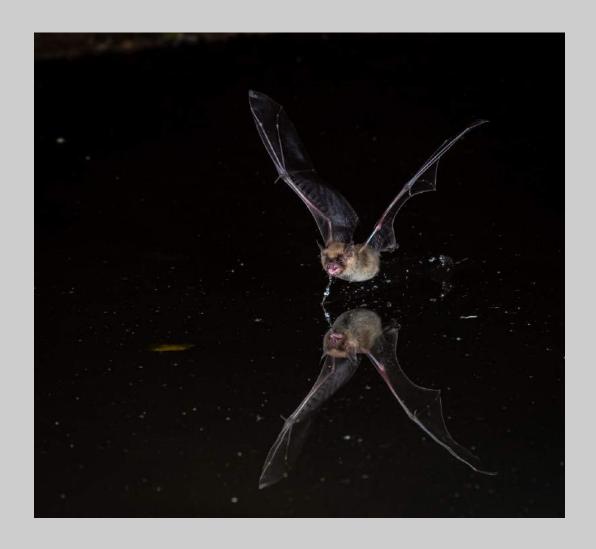

## "BATT AT POND" © LYNN THOMPSON, FPSA, MPSA 2018 S4C International Exhibition of Photography Nature Wildlife

Nature Page 244 https://www.s4c-ex.org/