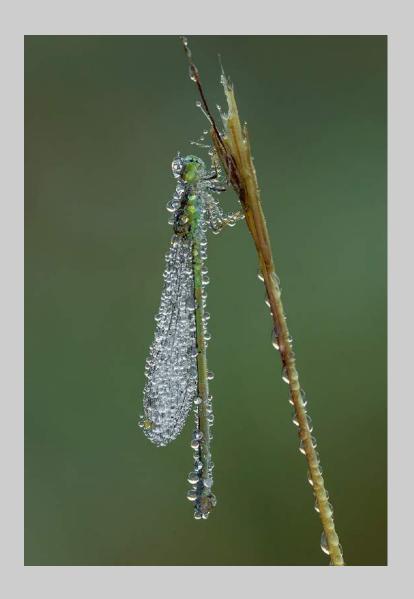

### "GREAT BLACK-BACKED GULLS FIGHT" © JIM HORN 2018 S4C International Exhibition of Photography Nature General

Nature Page 138

https://www.s4c-ex.org/

"DEWY DAMSELFLY 33"
© JENNI HORSNELL, GMPSA
2018 S4C International Exhibition of Photography
Nature General

Nature Page 139 https://www.s4c-ex.org/