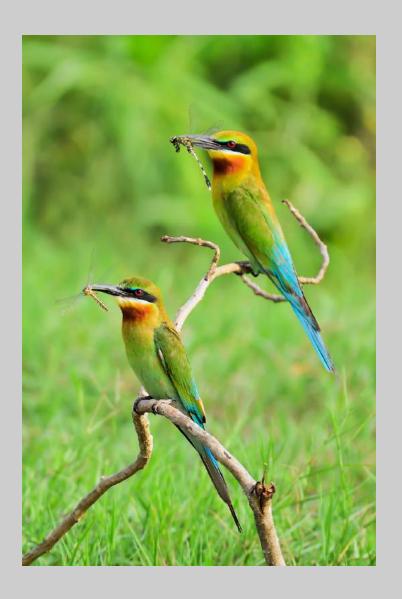

### "BEE-EATER DIVING WITH FEED" © DINESH ALLAMAPRABHU 2018 S4C International Exhibition of Photography Nature Wildlife

Nature Page 8 https://www.s4c-ex.org/

"BEE-EATER PAIR WITH FEED"
© DINESH ALLAMAPRABHU
2018 S4C International Exhibition of Photography
Nature Wildlife

Nature Page 9 https://www.s4c-ex.org/