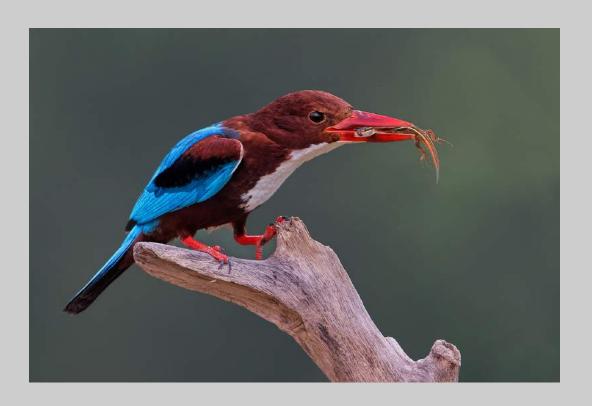

### "KINGFISHER CAUGHT FISH" © BOB DEVINE, MPSA 2018 S4C International Exhibition of Photography Nature Wildlife

Nature Page 71 https://www.s4c-ex.org/