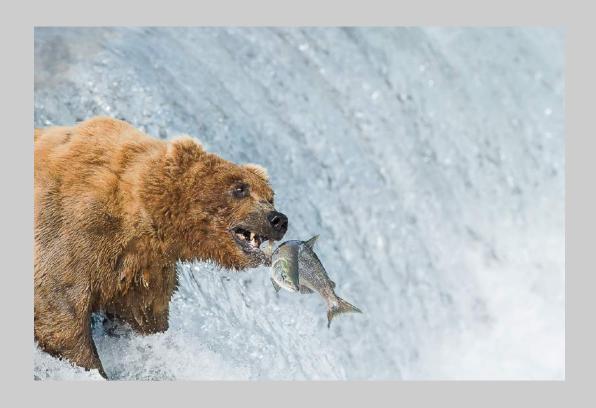

#### "KINGFISHER WITH A FISH" © ROBERT COOPER 2018 S4C International Exhibition of Photography Nature Wildlife

Nature Page 59 https://www.s4c-ex.org/

### "KINGFISHER CAUGHT FISH" © BOB DEVINE, MPSA 2018 S4C International Exhibition of Photography Nature Wildlife

Nature Page 71 https://www.s4c-ex.org/