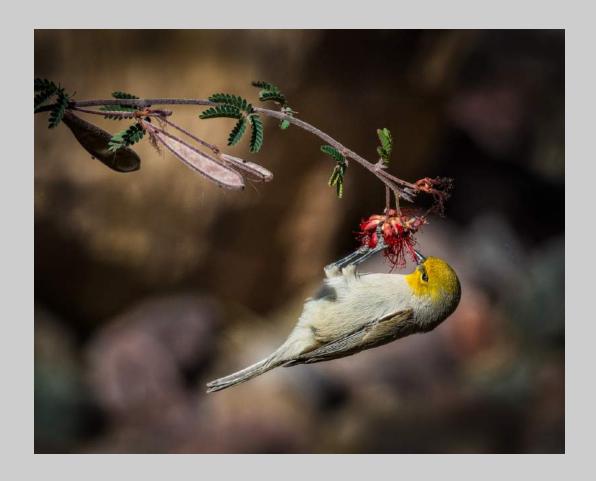

#### "HANGING VERDIN 0498" © JOHN WHITE 2018 S4C International Exhibition of Photography Nature Wildlife

Nature Page 267 https://www.s4c-ex.org/

"PELICAN WITH FISH"
© LARRY WHITE
2018 S4C International Exhibition of Photography
Nature General