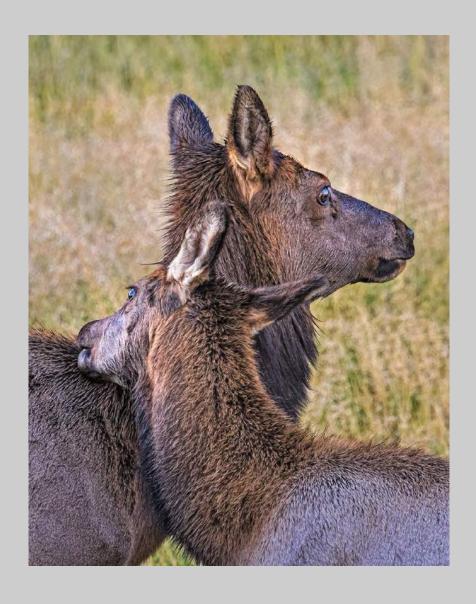

#### "ROODHARIGE PAPAVER" © DRE VAN MENSEL, GMPSA 2018 S4C International Exhibition of Photography Nature General

Nature Page 255 https://www.s4c-ex.org/

"SECOND GENERATION"
© DRE VAN MENSEL, GMPSA
2018 S4C International Exhibition of Photography
Nature General
S4C Silver

Nature Page 256 https://www.s4c-ex.org/