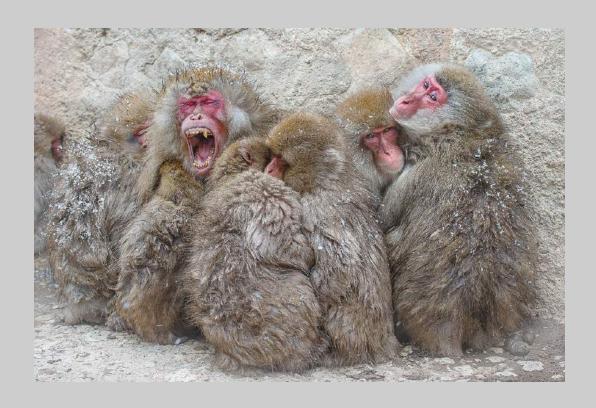

# "SCUFFLING POLAR BEARS" © CAROL MEISENHEIMER, FPSA, GMPSA 2018 S4C International Exhibition of Photography Nature Wildlife Judge's Choice

Nature Page 195 https://www.s4c-ex.org/