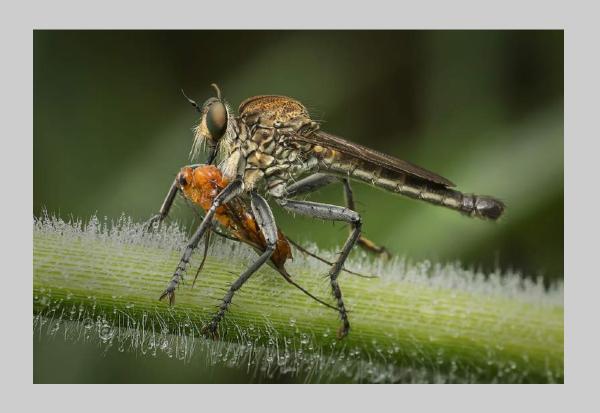

#### "LOVE OF ROBBER FLY 10" © YEOKKIAN KOH, PPSA 2018 S4C International Exhibition of Photography Nature Wildlife

Nature Page 168