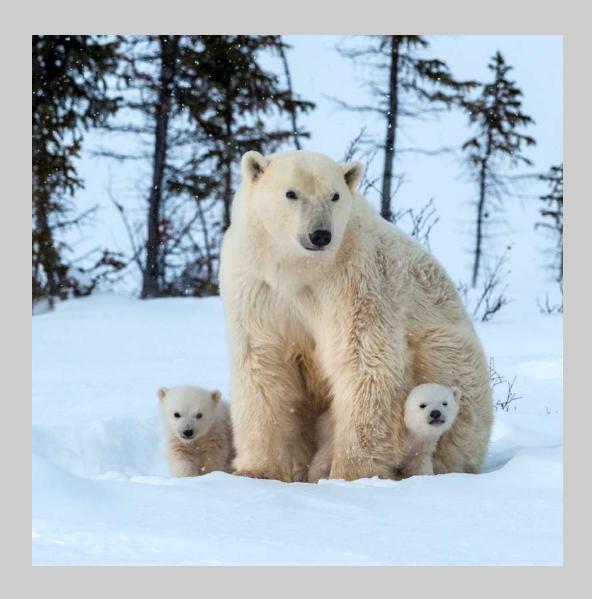

### "THE POLAR BEAR9" © XINXIN CHEN, GMPSA/B 2018 S4C International Exhibition of Photography Nature Wildlife

Nature Page 43 https://www.s4c-ex.org/