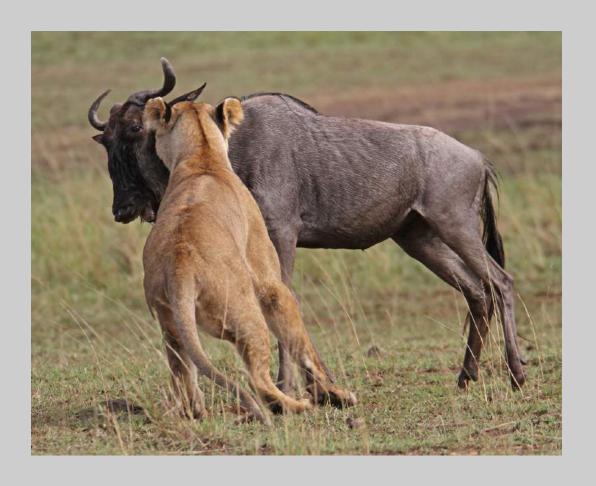

# "LIONESS WITH WILDEBEEST KILL" © MARGARET HENNES, QPSA 2018 S4C International Exhibition of Photography Nature General HM

Nature Page 133 https://www.s4c-ex.org/