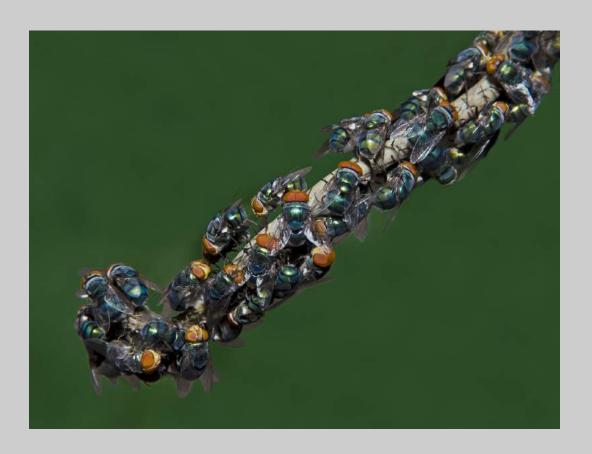

#### "A SWARM OF RESTING FLIES" © SUNIL WARNAKULASURIYA 2018 S4C International Exhibition of Photography Nature General

Nature Page 263 https://www.s4c-ex.org/

"AN ARMY OF MOTH CATERPILLARS"
© SUNIL WARNAKULASURIYA
2018 S4C International Exhibition of Photography
Nature General