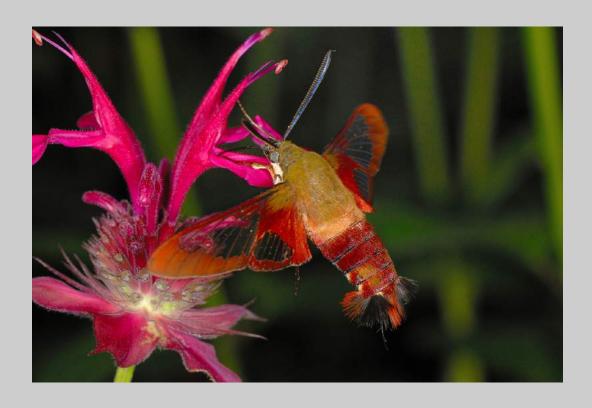

## "HEMARIS THYSBE FEEDING 133" © LARRY MOYER 2018 S4C International Exhibition of Photography Nature General

Nature Page 204