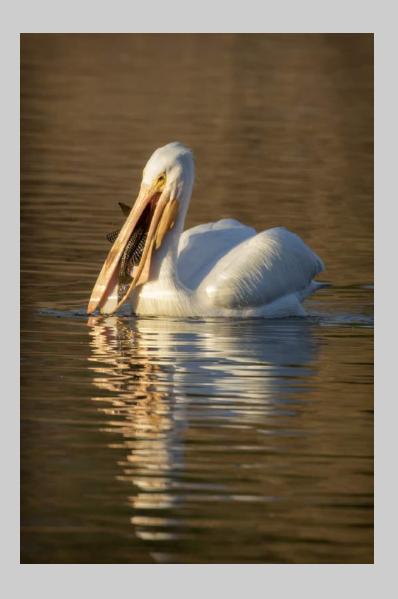

#### "HANGING VERDIN 0498" © JOHN WHITE 2018 S4C International Exhibition of Photography Nature Wildlife

Nature Page 267 https://www.s4c-ex.org/

"PELICAN WITH FISH"
© LARRY WHITE
2018 S4C International Exhibition of Photography
Nature General

Nature Page 268 https://www.s4c-ex.org/