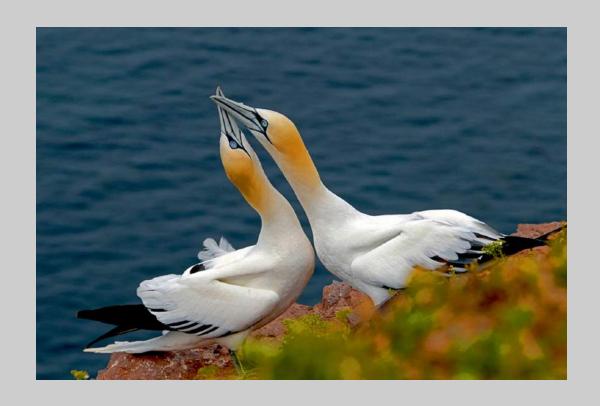

## "GANNET DIVE 0703" © GORDON BRAMHAM, EPSA 2018 S4C International Exhibition of Photography Nature Wildlife

Nature Page 19 https://www.s4c-ex.org/