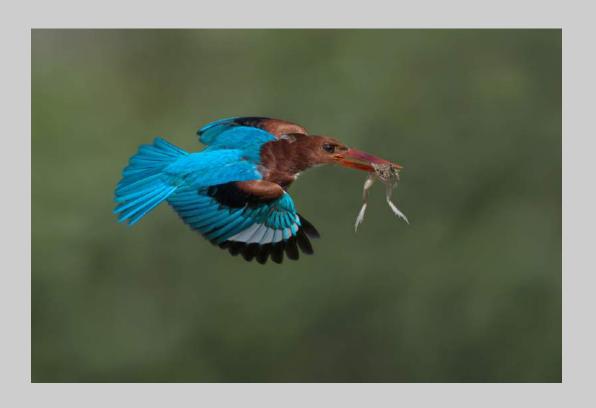

# "FLYING WITH A FROG 3" © GRAEME GUY 2018 S4C International Exhibition of Photography Nature Wildlife

Nature Page 122 https://www.s4c-ex.org/