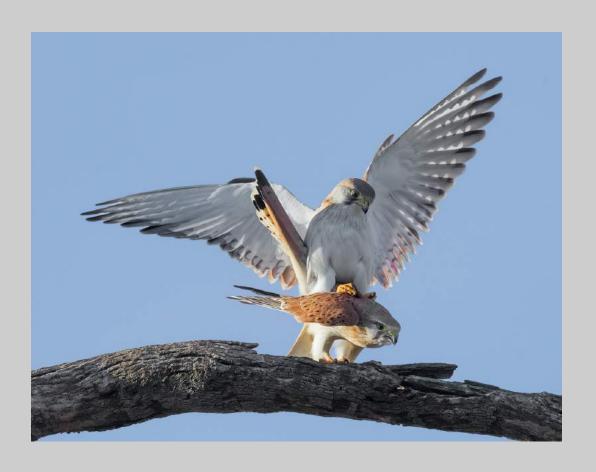

# "MALE KESTREL FEEDING FEMALE 2A" © JIM THOMSON, FRPS 2018 S4C International Exhibition of Photography Nature Wildlife S4C Silver

Nature Page 251