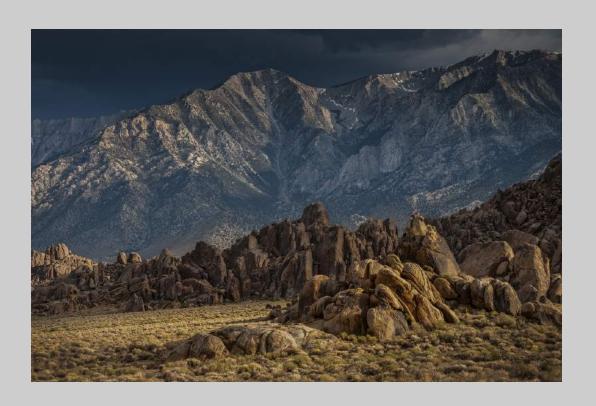

#### "ALABAMA HILLS DURING MONSOON" © STEVEN FRIEDMAN 2018 S4C International Exhibition of Photography Nature General

Nature Page 98 https://www.s4c-ex.org/