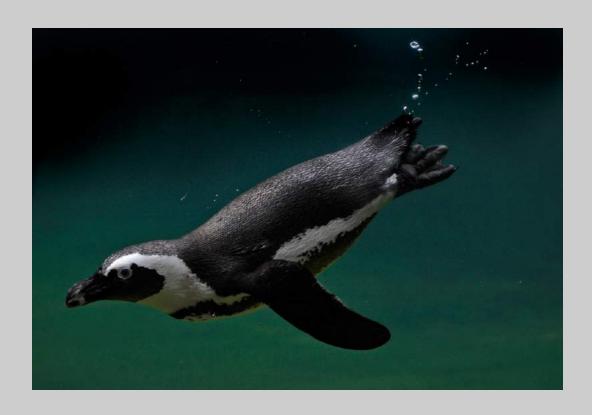

## "SWIMMING PENQUIN" © TRUDY RUNYAN, EPSA 2018 S4C International Exhibition of Photography Nature General

Nature Page 215 https://www.s4c-ex.org/