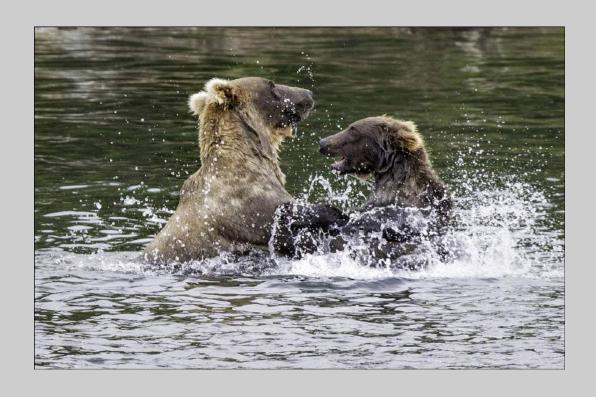

#### "BEAR BRAWL 2307" © GORDON BRAMHAM, EPSA 2018 S4C International Exhibition of Photography Nature General

Nature Page 18 https://www.s4c-ex.org/