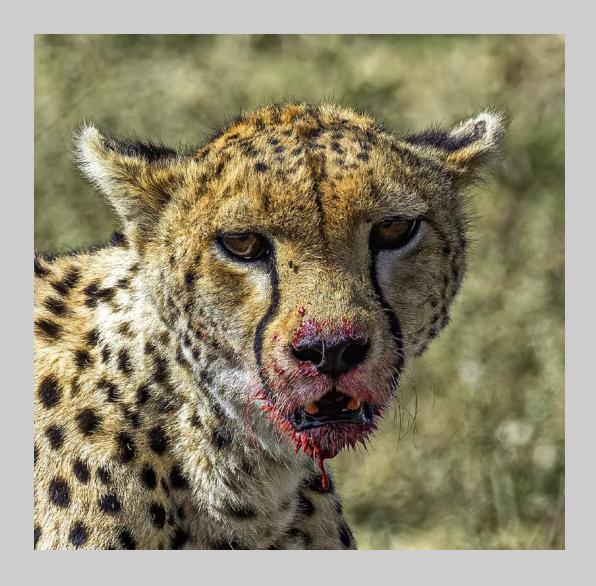

# "CHEETAH MOVES KILL" © BOB DEVINE, MPSA 2018 S4C International Exhibition of Photography Nature Wildlife S4C Gold

Nature Page 69 https://www.s4c-ex.org/