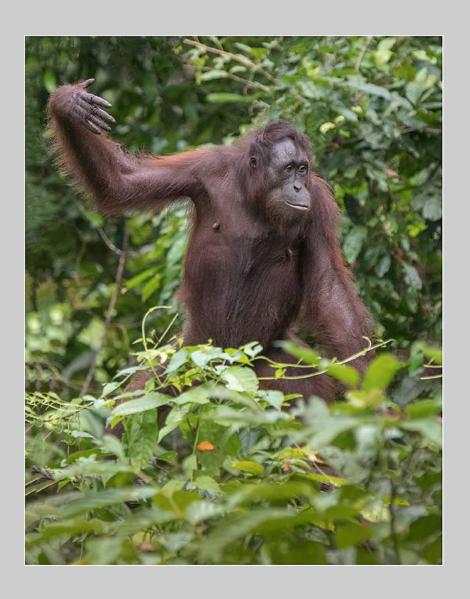

#### "LION ON KILL" © JAMES DUNN 2018 S4C International Exhibition of Photography Nature Wildlife

Nature Page 82 https://www.s4c-ex.org/

"MAN OF THE FOREST"
© CHARLOTTE FARLOW, PPSA
2018 S4C International Exhibition of Photography
Nature General

Nature Page 83 https://www.s4c-ex.org/