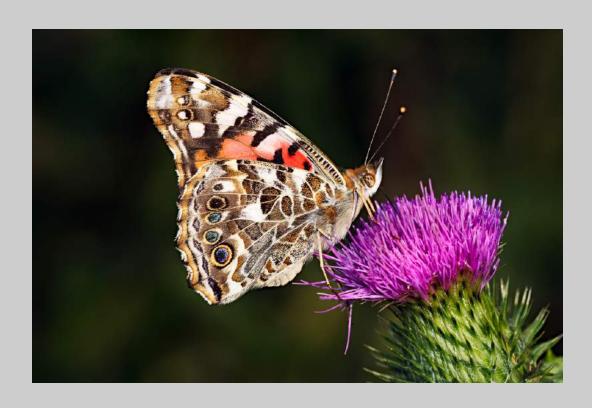

## "PAINTED LADY" © FRAN MACDONALD, APSA 2018 S4C International Exhibition of Photography Nature General

Nature Page 192

"MOUTHFUL"
© DEE MCMILLAN
2018 S4C International Exhibition of Photography
Nature Wildlife