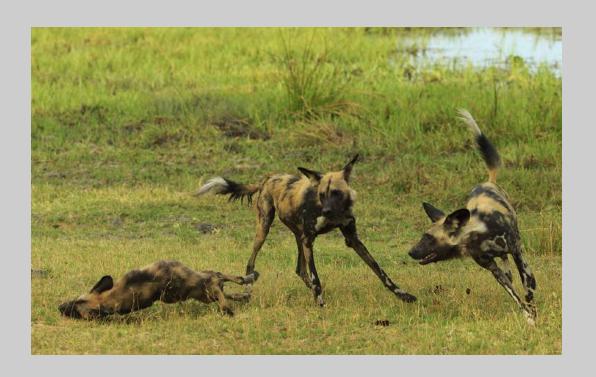

#### "WILD DOGS CHASE PUP" © BOB DEVINE, MPSA 2018 S4C International Exhibition of Photography Nature General

Nature Page 74 https://www.s4c-ex.org/