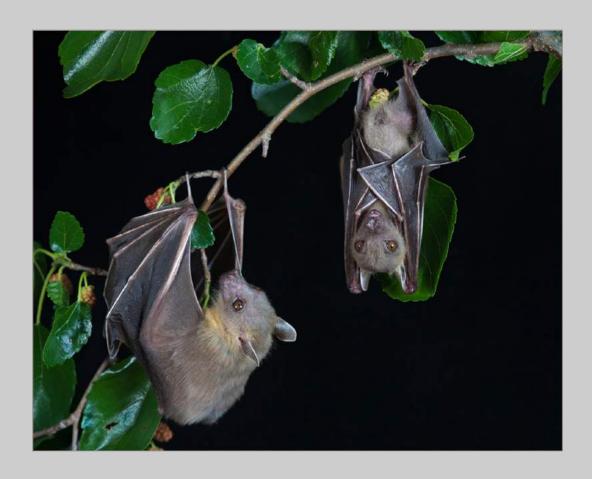

### "DOG-FACED BATS HANGING OUT" © IRENE KRAMER 2018 S4C International Exhibition of Photography Nature General

Nature Page 169