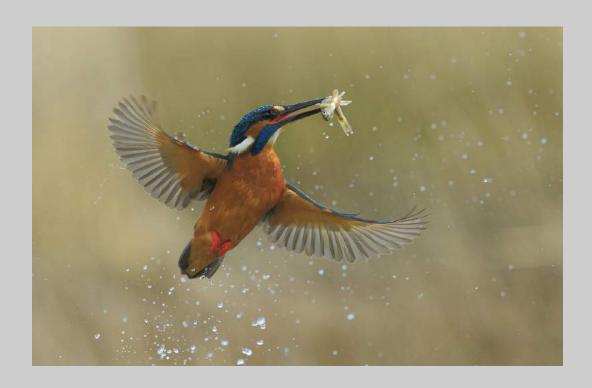

### "KINGFISHER CAUGHT FISH" © BOB DEVINE, MPSA 2018 S4C International Exhibition of Photography Nature Wildlife

Nature Page 71 https://www.s4c-ex.org/