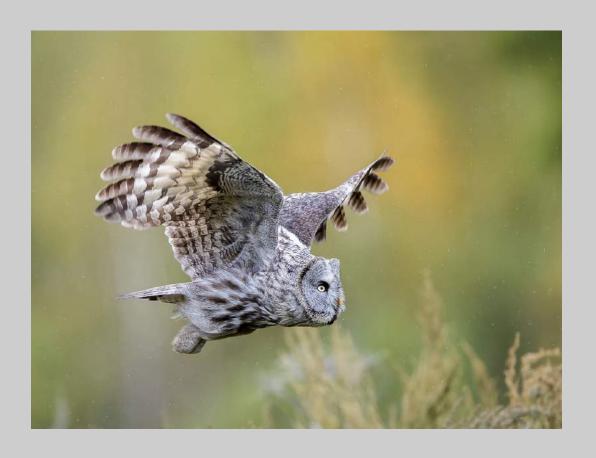

### "GREAT GREY OWL IN FLIGHT 22" © KOON NAM CHEUNG, MPSA 2018 S4C International Exhibition of Photography Nature General

Nature Page 46 https://www.s4c-ex.org/