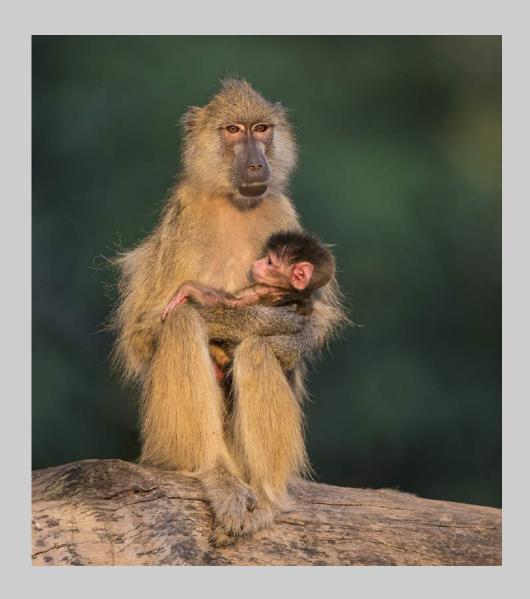

#### "BROWN LEMUR FAMILY" © MARY CROUCH 2018 S4C International Exhibition of Photography Nature General

Nature Page 60 https://www.s4c-ex.org/