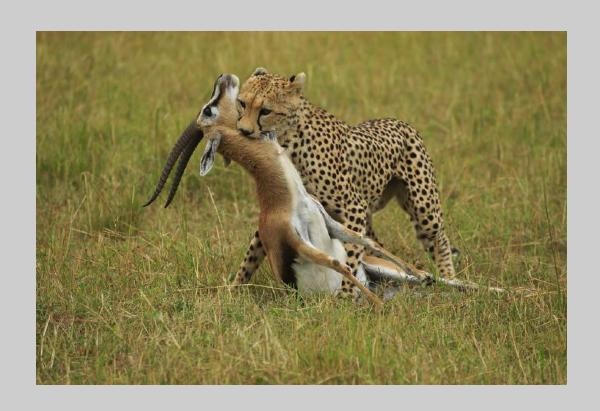

# "CHEETAH MOVES KILL" © BOB DEVINE, MPSA 2018 S4C International Exhibition of Photography Nature Wildlife S4C Gold

Nature Page 69 https://www.s4c-ex.org/