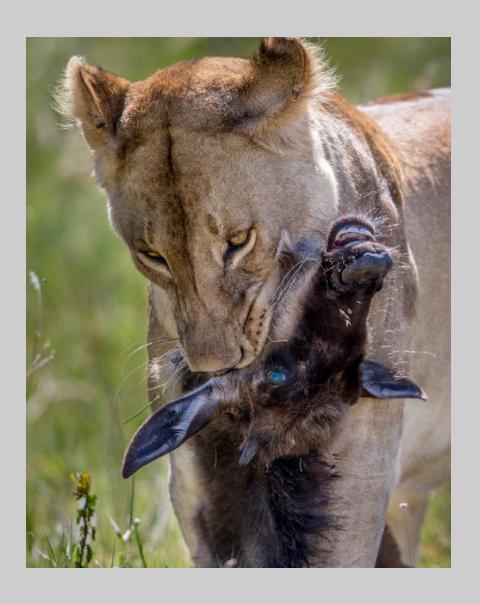

## "LION CUBS ON KILL" © BOB DEVINE, MPSA 2018 S4C International Exhibition of Photography Nature General PSA Best of Show Gold

Nature Page 72

https://www.s4c-ex.org/