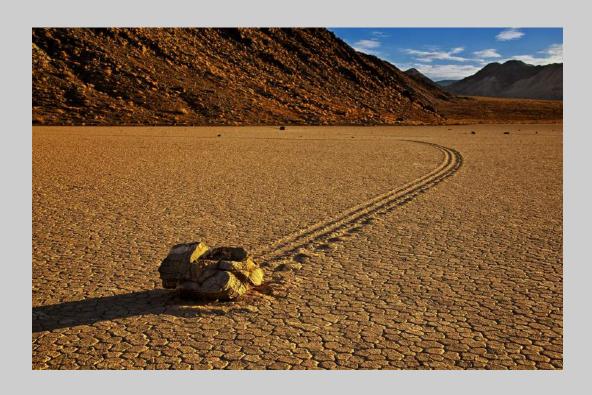

#### "WHO MOVED MY ROCK" © PETER SCIFRES 2018 S4C International Exhibition of Photography Nature General

Nature Page 227 https://www.s4c-ex.org/