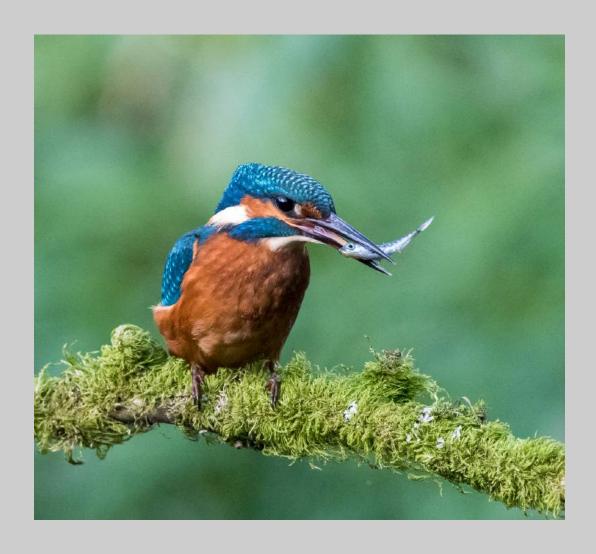

#### "KINGFISHER WITH A FISH" © ROBERT COOPER 2018 S4C International Exhibition of Photography Nature Wildlife

Nature Page 59 https://www.s4c-ex.org/