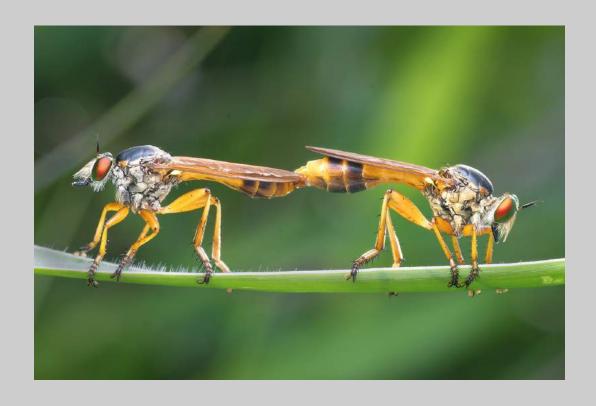

# "PAIRING" © WOLFGANG KAEDING, GMPSA 2018 S4C International Exhibition of Photography Nature Wildlife HM

Nature Page 161 https://www.s4c-ex.org/