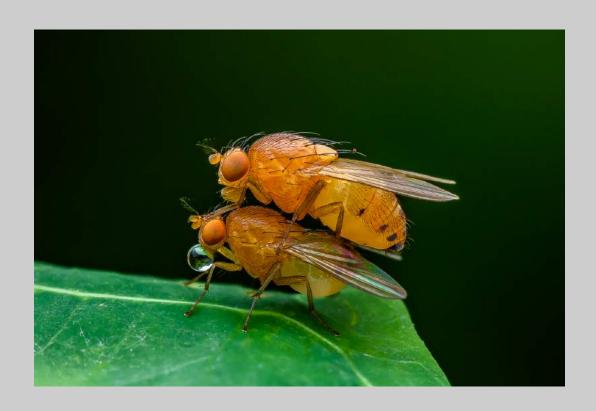

## "SOLDIER BEETLES MATING 50" © LARRY MOYER 2018 S4C International Exhibition of Photography Nature General

Nature Page 206 https://www.s4c-ex.org/