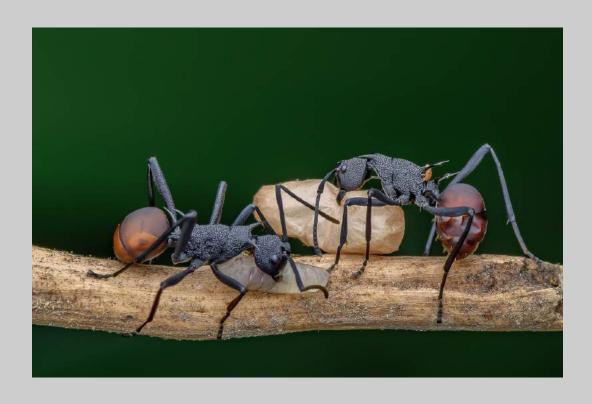

## "ANTS" © WEI FU, EPSA 2018 S4C International Exhibition of Photography Nature Wildlife

Nature Page 100 https://www.s4c-ex.org/