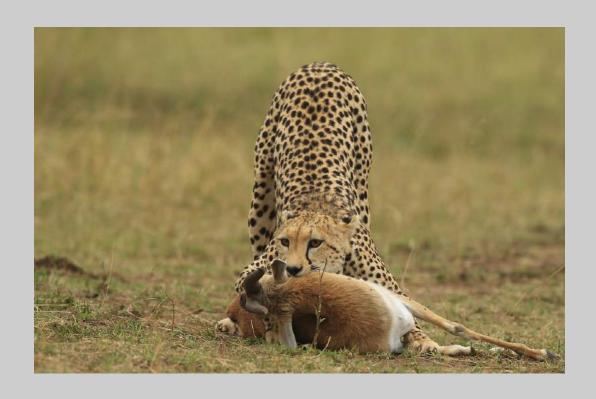

# "CHEETAH MOVES KILL" © BOB DEVINE, MPSA 2018 S4C International Exhibition of Photography Nature Wildlife S4C Gold

Nature Page 69 https://www.s4c-ex.org/