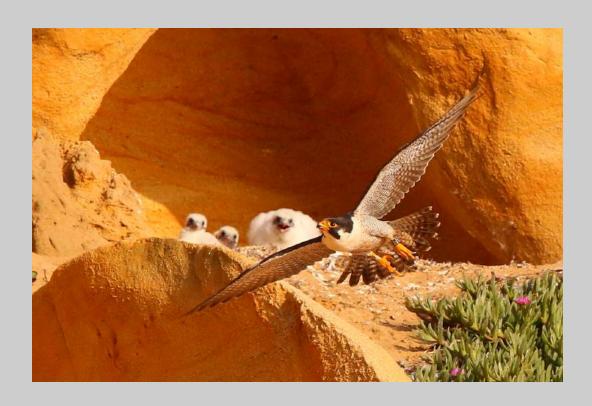

## "INTERRUPTING MOM'S MEAL" © SAMUEL SUN 2018 S4C International Exhibition of Photography Nature General HM

Nature Page 240 https://www.s4c-ex.org/