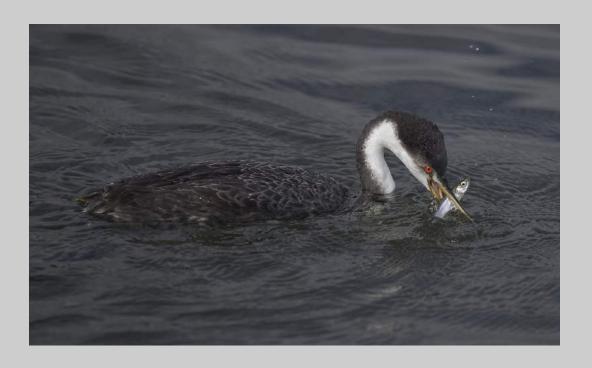

#### "WESTERN GREBE 0420" © NAN CARDER, APSA, MPSA 2018 S4C International Exhibition of Photography Nature Wildlife

Nature Page 28 https://www.s4c-ex.org/