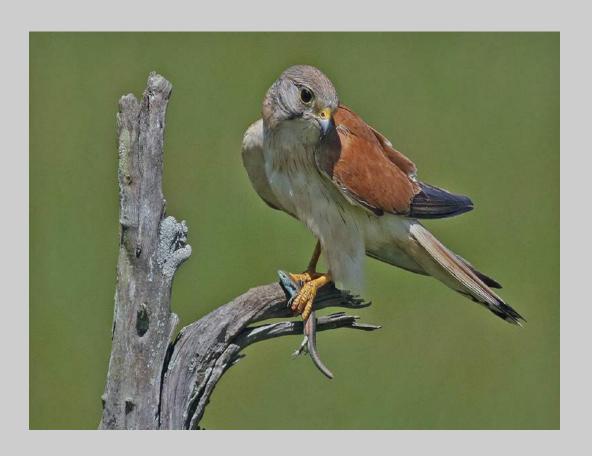

### "KESTREL WITH SKINK 18" © JIM THOMSON, FRPS 2018 S4C International Exhibition of Photography Nature Wildlife

Nature Page 250 https://www.s4c-ex.org/