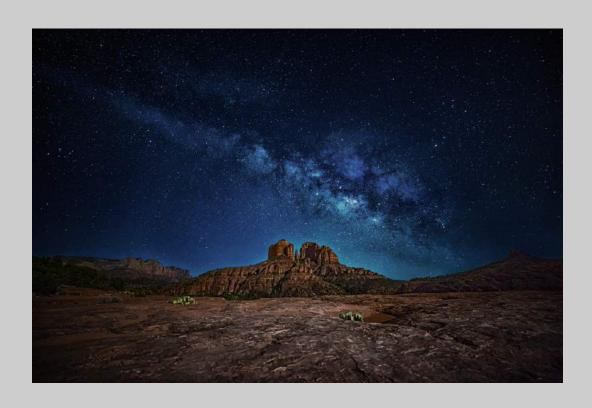

## "MILKY WAY IN MOONLIGHT" © JANET BALLARD, PPSA 2018 S4C International Exhibition of Photography Nature General

Nature Page 16 https://www.s4c-ex.org/