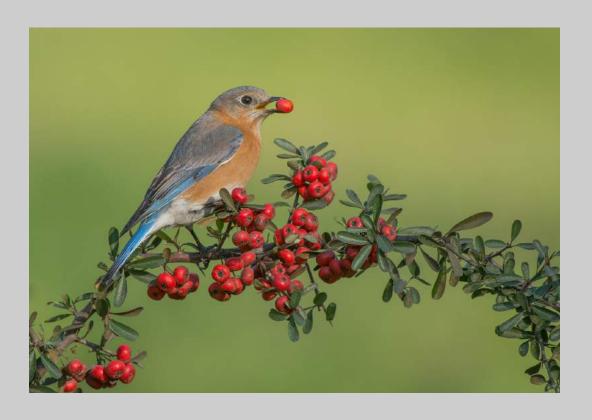

#### "FEMALE EASTERN BLUEBIRD" © MIKE WOODING 2018 S4C International Exhibition of Photography Nature Wildlife

Nature Page 273

"LEWIS'S WOODPECKERS"
© MIKE WOODING
2018 S4C International Exhibition of Photography
Nature Wildlife