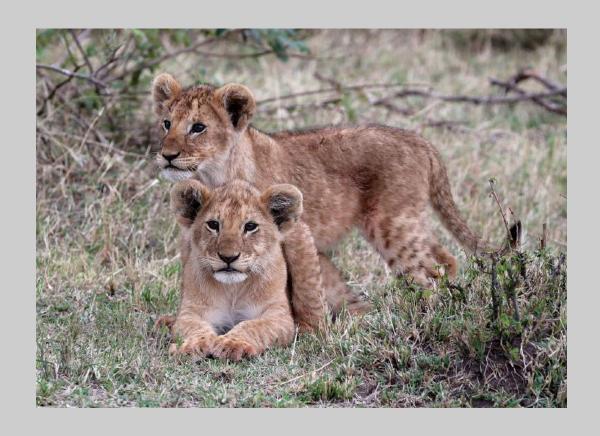

## "LION CUBS ON KILL" © BOB DEVINE, MPSA 2018 S4C International Exhibition of Photography Nature General PSA Best of Show Gold

Nature Page 72

https://www.s4c-ex.org/