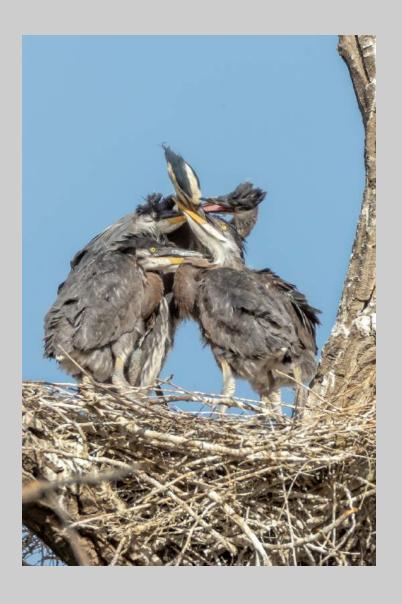

#### "HERON CHICKS BEG ADULT FOR FOOD" © JERRY FENWICK, PPSA 2018 S4C International Exhibition of Photography Nature General

Nature Page 88 https://www.s4c-ex.org/