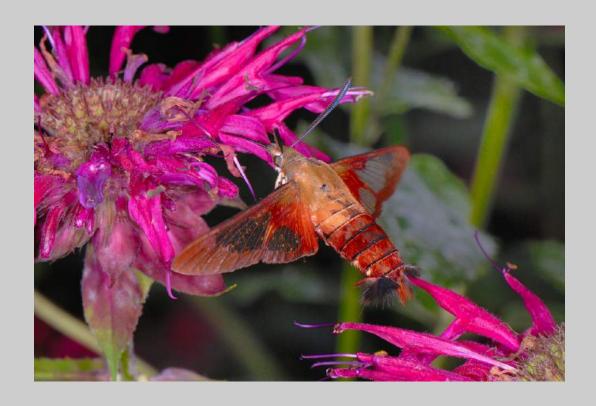

## "HEMARIS THYSBE FEEDING 134" © LARRY MOYER 2018 S4C International Exhibition of Photography Nature General

Nature Page 205 https://www.s4c-ex.org/