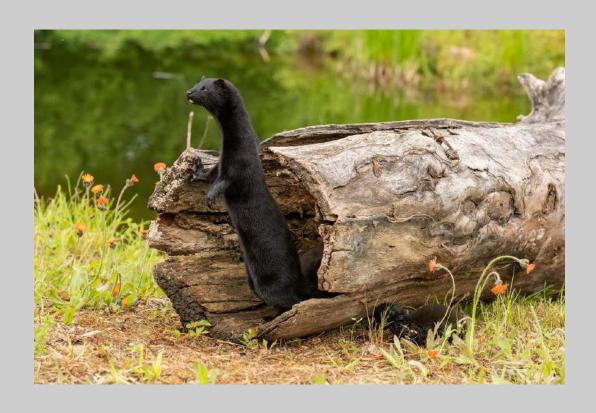

### "HIDE AND SEEK BABY MINK" © HOLLY KIRKLAND CLOUSER 2018 S4C International Exhibition of Photography Nature General

Nature Page 56 https://www.s4c-ex.org/

"KISSES FOR PAPA"
© HOLLY KIRKLAND CLOUSER
2018 S4C International Exhibition of Photography
Nature General

Nature Page 57 https://www.s4c-ex.org/