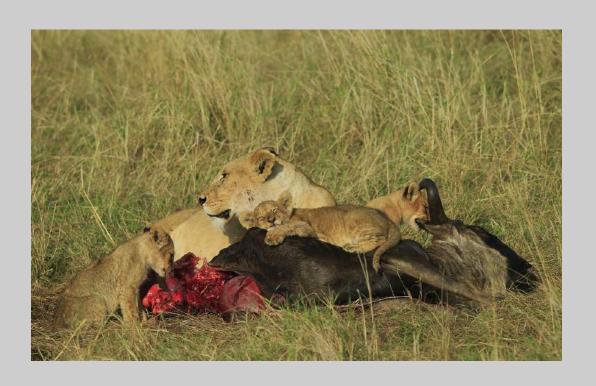

## "LION CUBS ON KILL" © BOB DEVINE, MPSA 2018 S4C International Exhibition of Photography Nature General PSA Best of Show Gold

Nature Page 72

https://www.s4c-ex.org/