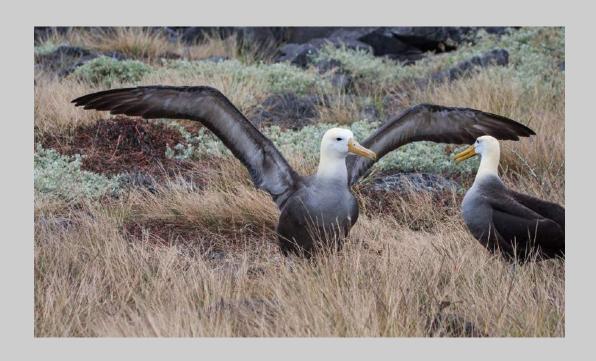

## "A MATING PAIR-ALBATROSS" © ERIK ROSENGREN, APSA, PPSA 2018 S4C International Exhibition of Photography Nature General

Nature Page 212 https://www.s4c-ex.org/