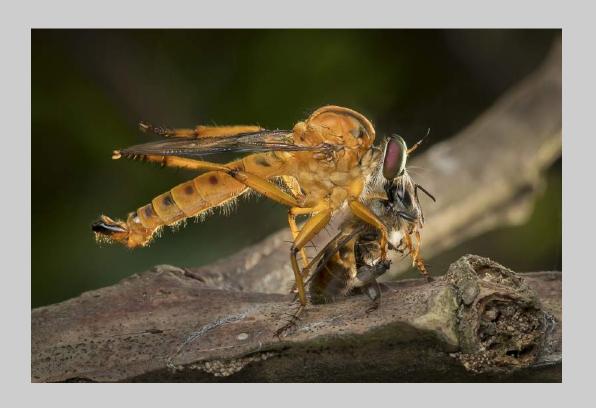

#### "ROBBER FLY WITH PREY 5" © SAY BOON FOO 2018 S4C International Exhibition of Photography Nature Wildlife

Nature Page 95 https://www.s4c-ex.org/