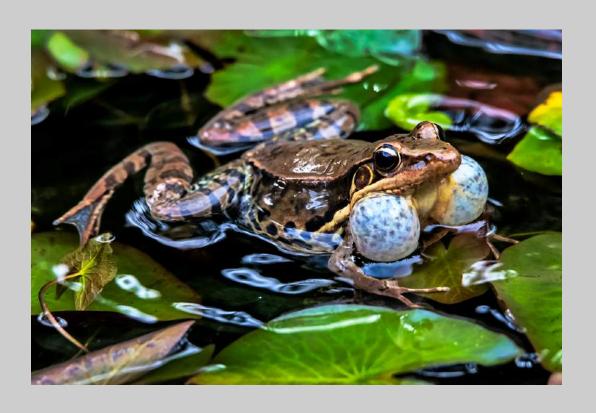

## "PRECARIOUS FROG BALANCE" © BARBARA JENKIN, GMPSA/B 2018 S4C International Exhibition of Photography Nature General

Nature Page 151 https://www.s4c-ex.org/