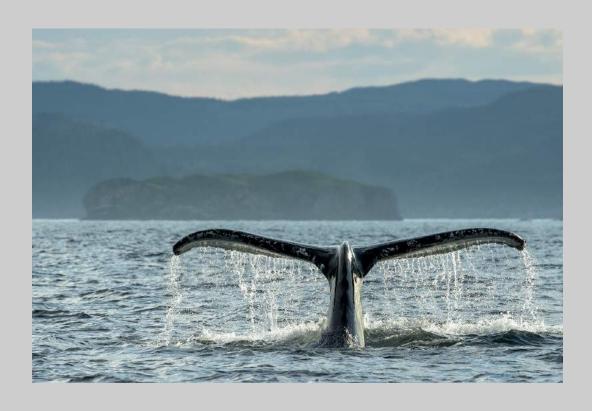

## "TAIL OF HUMPBACK" © TIN SANG CHAN 2018 S4C International Exhibition of Photography Nature General

Nature Page 34