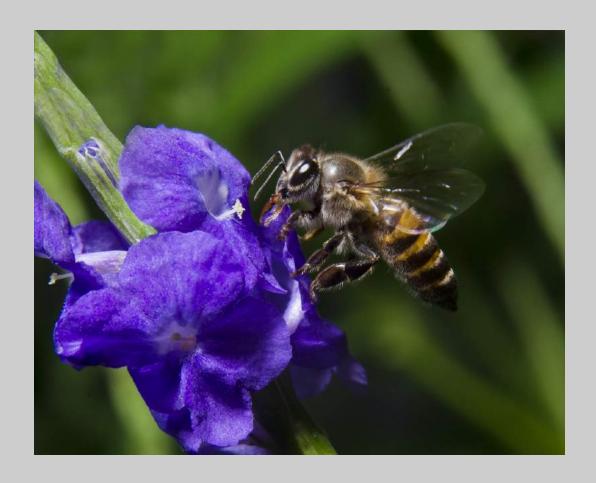

# "SUPER BEE" © NOEL RITCHIE 2018 S4C International Exhibition of Photography Nature Wildlife

Nature Page 211 https://www.s4c-ex.org/