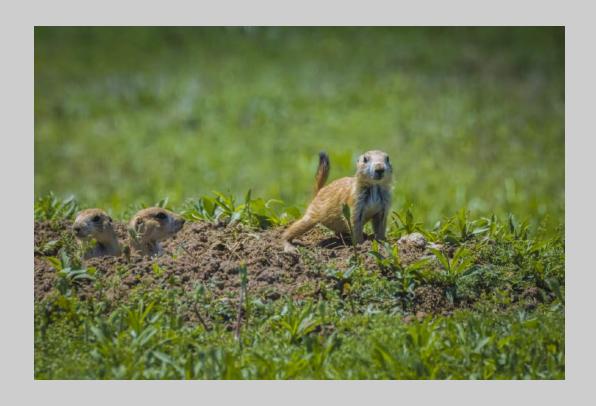

### "FRESH KILL" © RANDY CARR, APSA, MPSA 2018 S4C International Exhibition of Photography Nature Wildlife

Nature Page 29 https://www.s4c-ex.org/