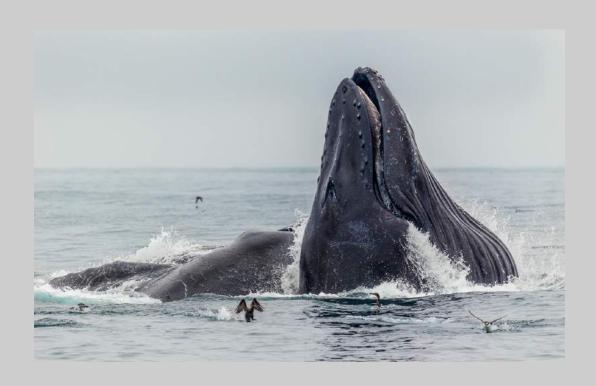

## "TAIL OF HUMPBACK" © TIN SANG CHAN 2018 S4C International Exhibition of Photography Nature General

Nature Page 34