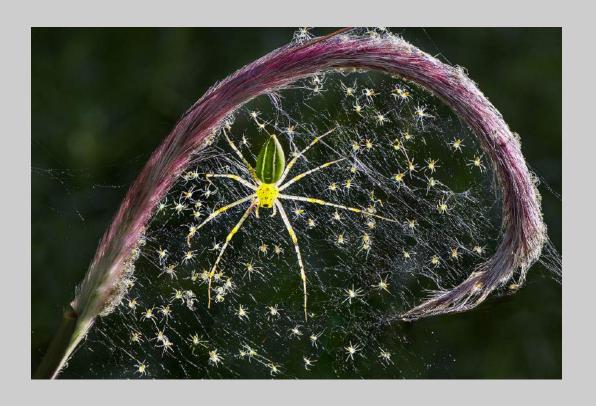

### "WEB OF LIFE" © ARNALDO PAULO CHE 2018 S4C International Exhibition of Photography Nature General

Nature Page 39

https://www.s4c-ex.org/