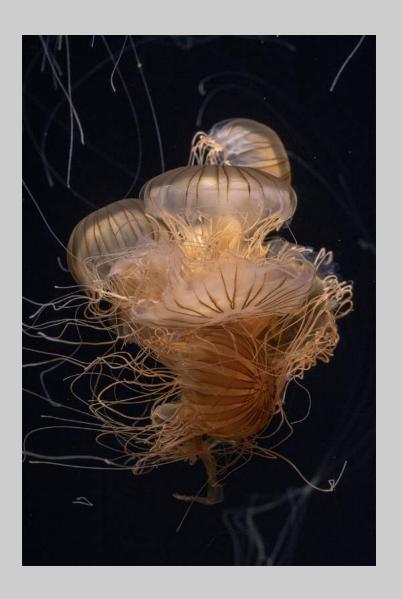

## "CORMORANT 002" © GEORGE HUTCHISON 2018 S4C International Exhibition of Photography Nature General

Nature Page 148

"JELLY FISH 002"
© GEORGE HUTCHISON
2018 S4C International Exhibition of Photography
Nature General

Nature Page 149 https://www.s4c-ex.org/