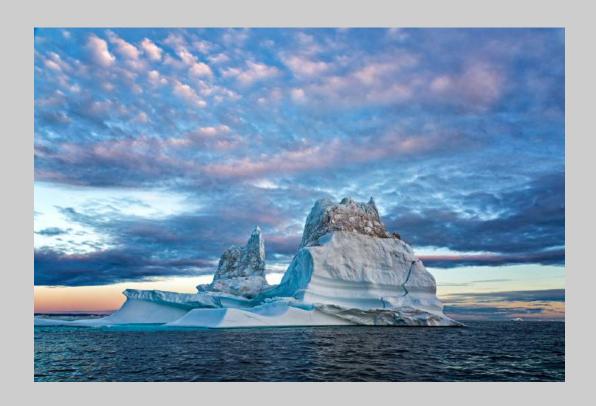

## "ICE CASTLE AT MIDNIGHT" © NATALYA PLUZHNIKOV, PPSA 2018 S4C International Exhibition of Photography Nature General

Nature Page 208 https://www.s4c-ex.org/