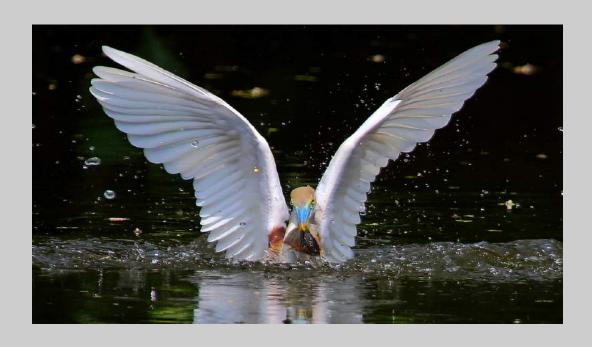

# "GREBE CHICK EYES FEATHER 2" © JERRY FENWICK, PPSA 2018 S4C International Exhibition of Photography Nature Wildlife S4C Silver

Nature Page 85 https://www.s4c-ex.org/

"GREBE GRASS DANCE 8"
© JERRY FENWICK, PPSA
2018 S4C International Exhibition of Photography
Nature General
Judge's Choice