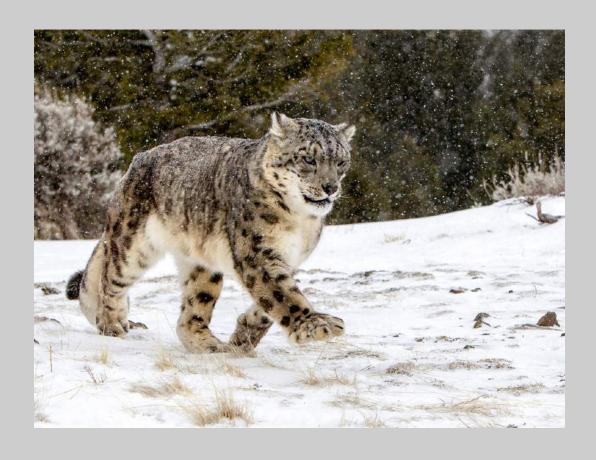

# "SNOW LEOPARD 3495" © GORDON BRAMHAM, EPSA 2018 S4C International Exhibition of Photography Nature General Judge's Choice

Nature Page 20 https://www.s4c-ex.org/