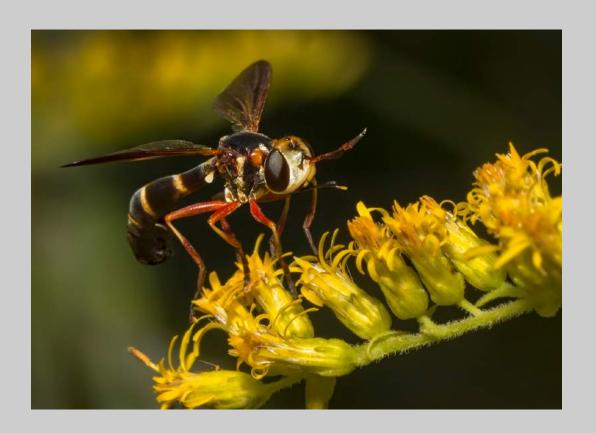

# "SUPER BEE" © NOEL RITCHIE 2018 S4C International Exhibition of Photography Nature Wildlife

Nature Page 211 https://www.s4c-ex.org/