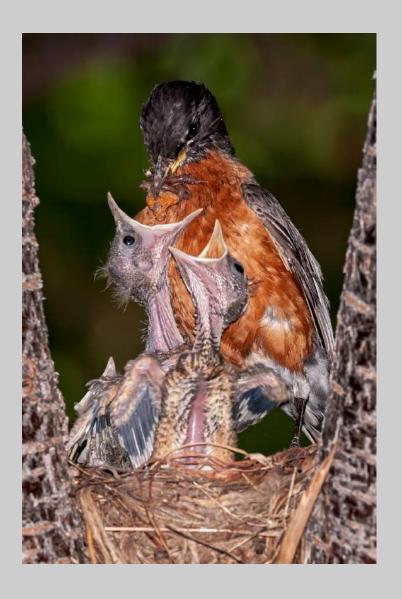

# "RED-TAIL WITH MOUSE FOR CHICKS" © JERRY FENWICK, PPSA 2018 S4C International Exhibition of Photography Nature General HM

Nature Page 89 https://www.s4c-ex.org/

"ROBIN FEEDS CHICK 2"
© JERRY FENWICK, PPSA
2018 S4C International Exhibition of Photography
Nature Wildlife

Nature Page 90 https://www.s4c-ex.org/