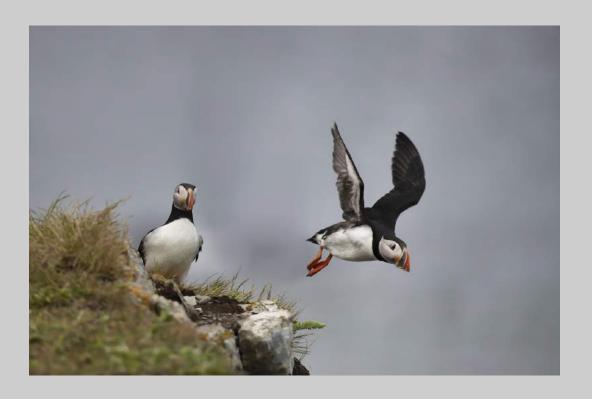

### "ATLANTIC PUFFIN TAKING OFF" © TIN SANG CHAN 2018 S4C International Exhibition of Photography Nature Wildlife

Nature Page 30 https://www.s4c-ex.org/