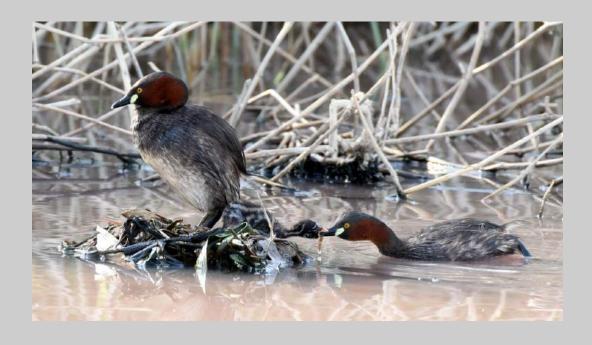

## "LITTLE GREBE FAMILY FEEDING" © SURESH MEENAKSHISUNDARAM 2018 S4C International Exhibition of Photography Nature General

Nature Page 194