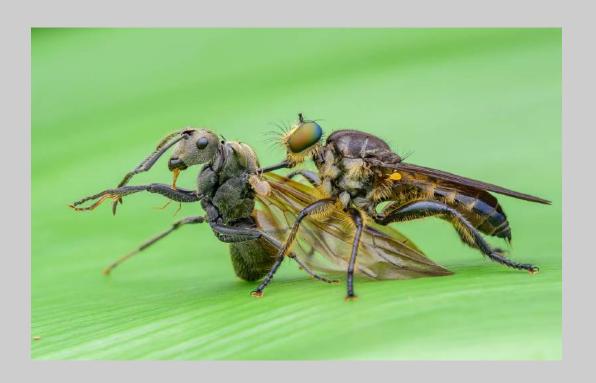

## "FLY" © SAY BOON FOO 2018 S4C International Exhibition of Photography Nature Wildlife

Nature Page 94 https://www.s4c-ex.org/

#### "ROBBER FLY WITH PREY 5" © SAY BOON FOO 2018 S4C International Exhibition of Photography Nature Wildlife

Nature Page 95 https://www.s4c-ex.org/