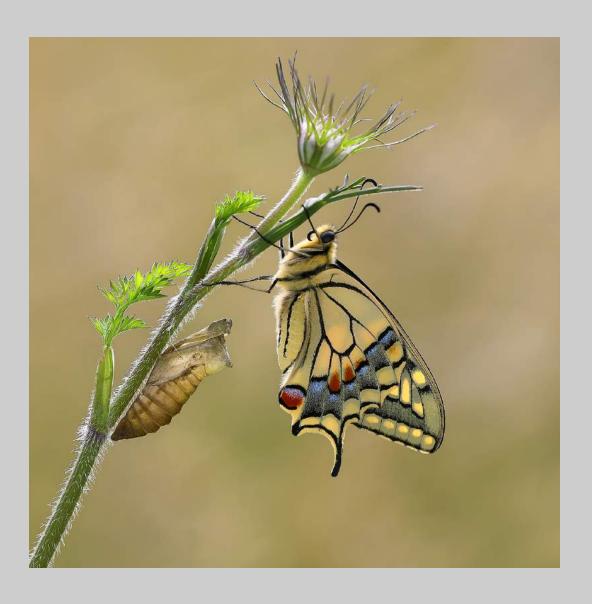

#### "SWALLOWTAIL ON A THISTLE" © TERRY DICKERSON, QPSA 2018 S4C International Exhibition of Photography Nature General

Nature Page 75
https://www.s4c-ex.org/