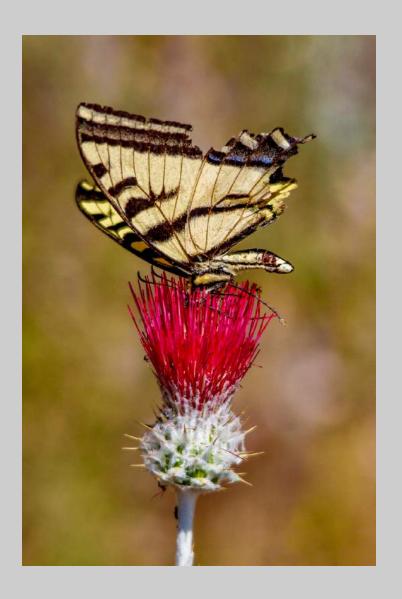

#### "SWALLOWTAIL ON A THISTLE" © TERRY DICKERSON, QPSA 2018 S4C International Exhibition of Photography Nature General

Nature Page 75
https://www.s4c-ex.org/