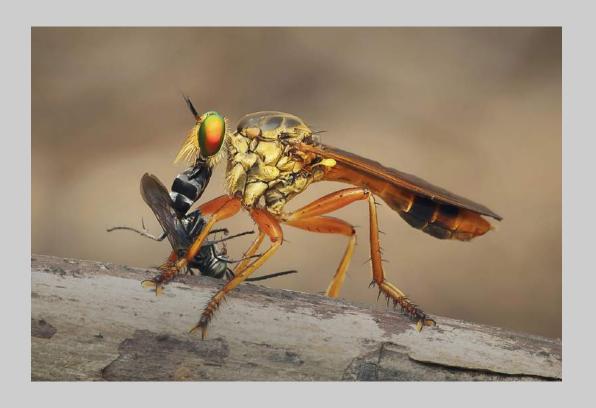

# "HYENA WITH PREY" © LUC DOMS 2018 S4C International Exhibition of Photography Nature General S4C Bronze

Nature Page 77
https://www.s4c-ex.org/