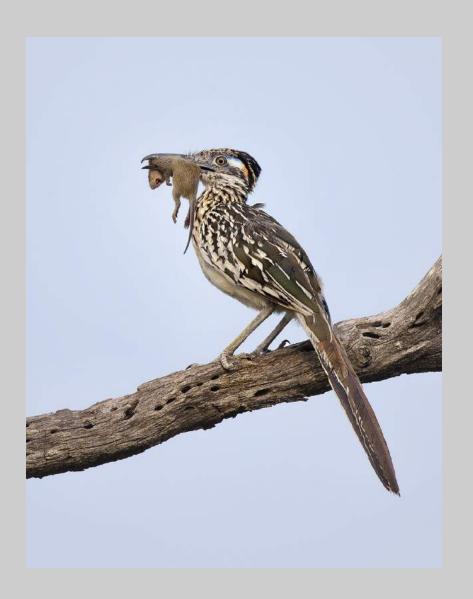

# "ROAD RUNNER WITH MOUSE" © CHRISTINE HADFIELD 2018 S4C International Exhibition of Photography Nature General

Nature Page 130 https://www.s4c-ex.org/