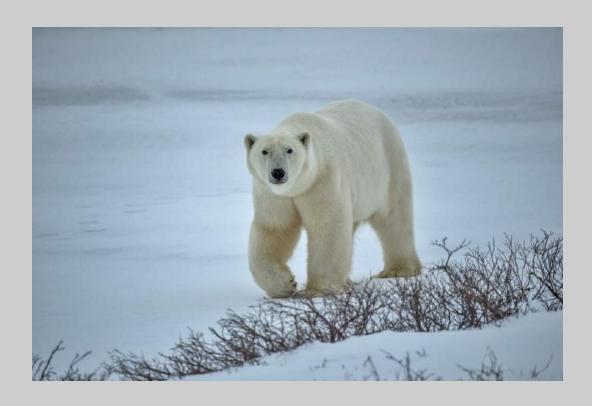

#### "THE POLAR BEAR7" © DANLEI YE 2018 S4C International Exhibition of Photography Nature General

Nature Page 281 https://www.s4c-ex.org/