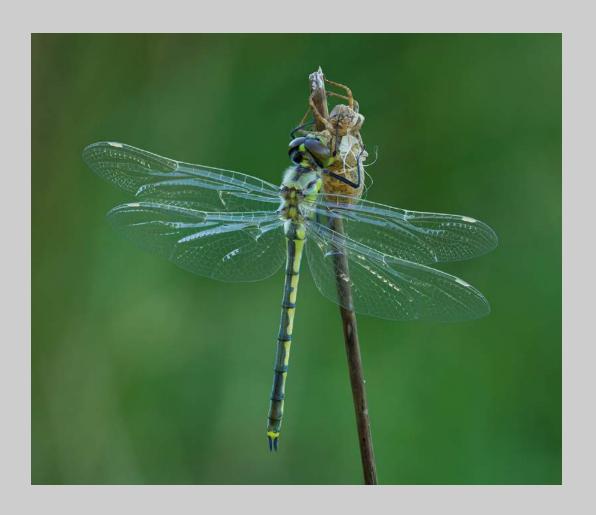

# "DRAGONFLY AND EXUVIA 2" © JENNI HORSNELL, GMPSA 2018 S4C International Exhibition of Photography Nature General

Nature Page 140 https://www.s4c-ex.org/