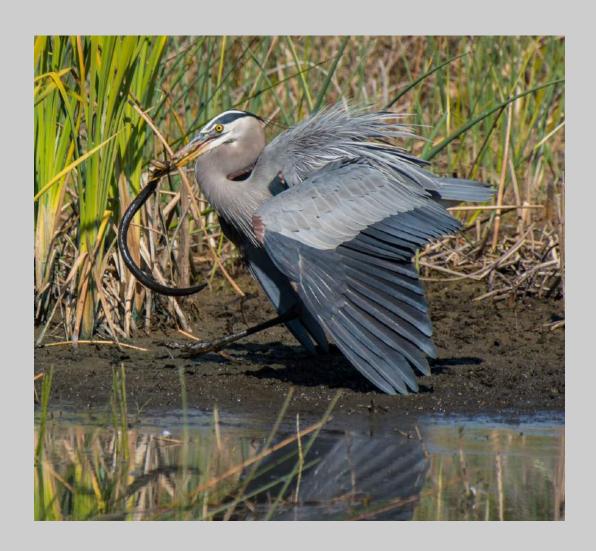

### "GREAT BLUE WITH SNAKE 27" © BRIAN GRANT, PPSA 2018 S4C International Exhibition of Photography Nature Wildlife

Nature Page 112 https://www.s4c-ex.org/