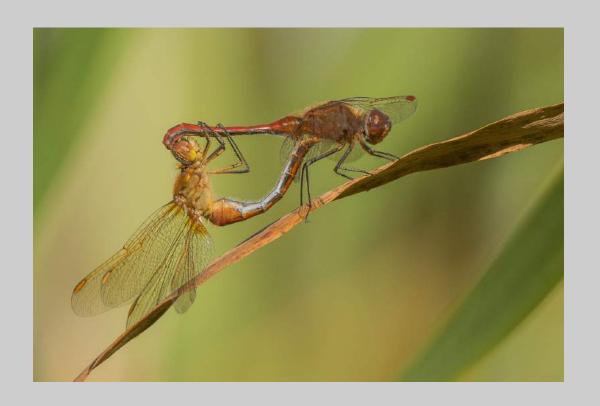

#### "SAFFRON-WINGED MEADOWHAWKS MATING" © MIKE WOODING 2018 S4C International Exhibition of Photography Nature General

Nature Page 275 https://www.s4c-ex.org/