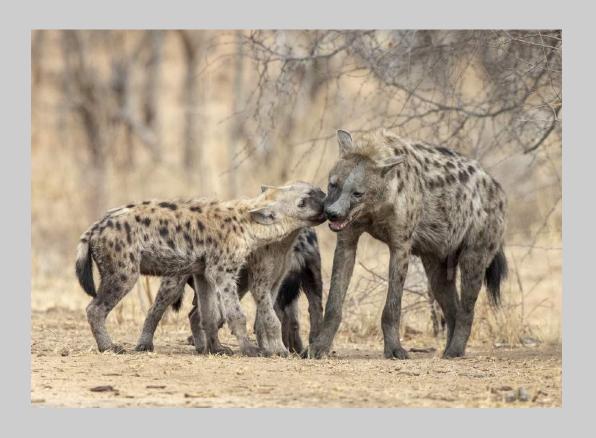

# "HYENA WITH PREY" © LUC DOMS 2018 S4C International Exhibition of Photography Nature General S4C Bronze

Nature Page 77
https://www.s4c-ex.org/