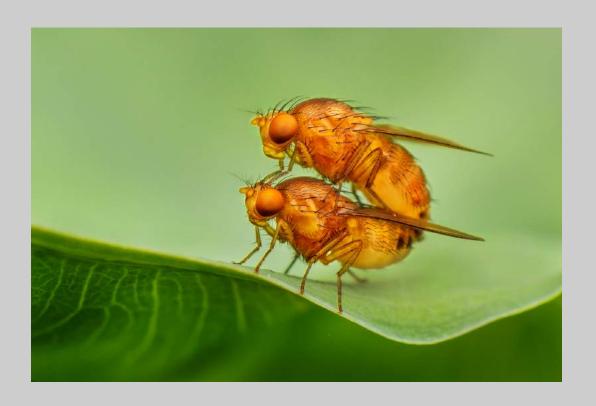

## "SOLDIER BEETLES MATING 50" © LARRY MOYER 2018 S4C International Exhibition of Photography Nature General

Nature Page 206 https://www.s4c-ex.org/