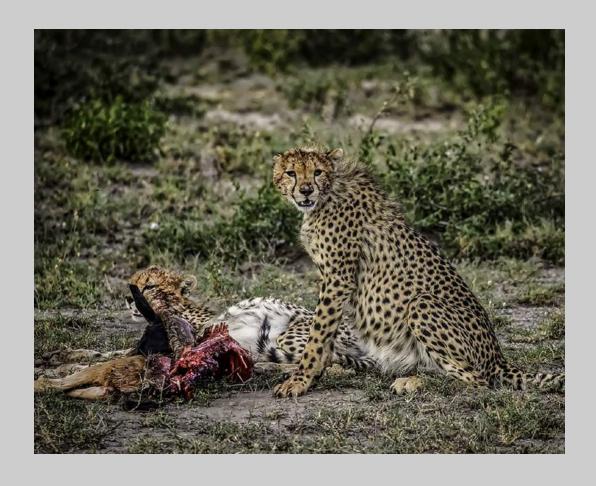

# "CHEETAH WITH WET CUBS" © BOB DEVINE, MPSA 2018 S4C International Exhibition of Photography Nature General S4C Gold - Best Parent-Offspring Interaction

Nature Page 70 https://www.s4c-ex.org/