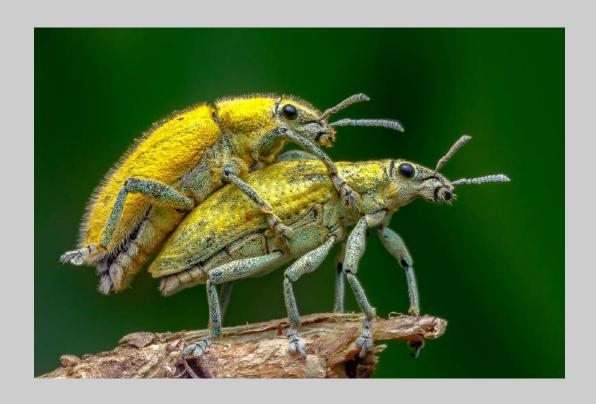

# "PAIRING" © WOLFGANG KAEDING, GMPSA 2018 S4C International Exhibition of Photography Nature Wildlife HM

Nature Page 161 https://www.s4c-ex.org/