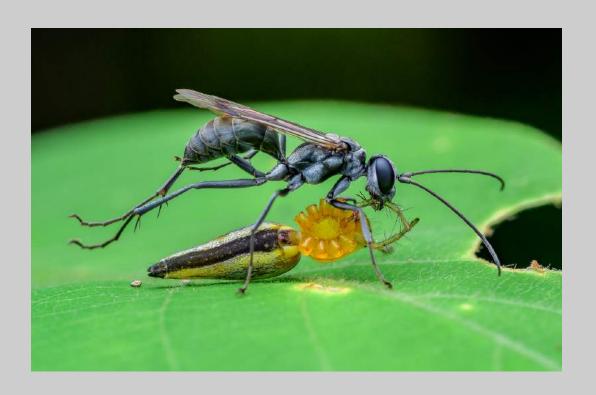

# "GREAT CATCH" © ASIM KUMAR CHAUDHURI 2018 S4C International Exhibition of Photography Nature General HM

Nature Page 36 https://www.s4c-ex.org/