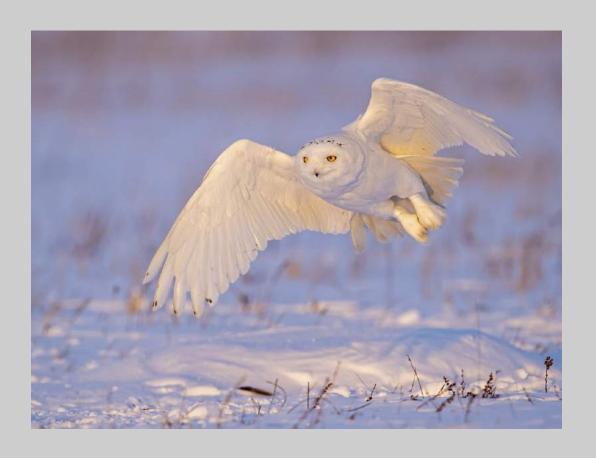

### "SNOWY OWL A13" © KOON NAM CHEUNG, MPSA 2018 S4C International Exhibition of Photography Nature Wildlife

Nature Page 48 https://www.s4c-ex.org/