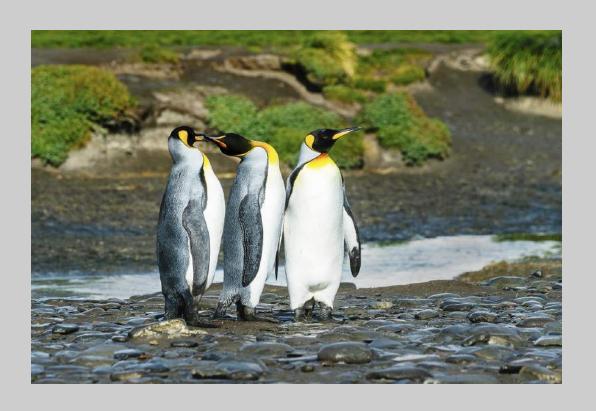

#### "KING & QUEEN" © THOMAS VIJAYAN 2018 S4C International Exhibition of Photography Nature General

Nature Page 260