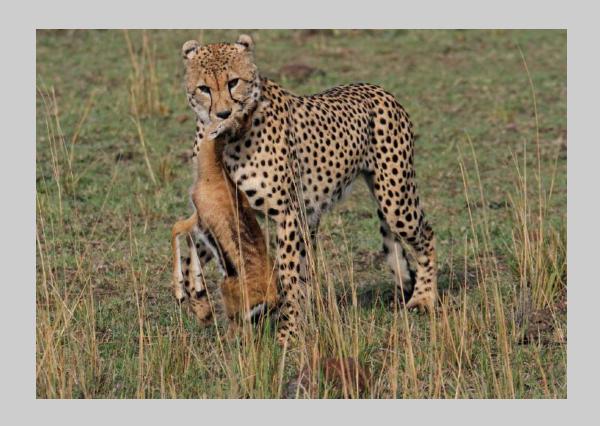

# "CHEETAH MOVES KILL" © BOB DEVINE, MPSA 2018 S4C International Exhibition of Photography Nature Wildlife S4C Gold

Nature Page 69 https://www.s4c-ex.org/