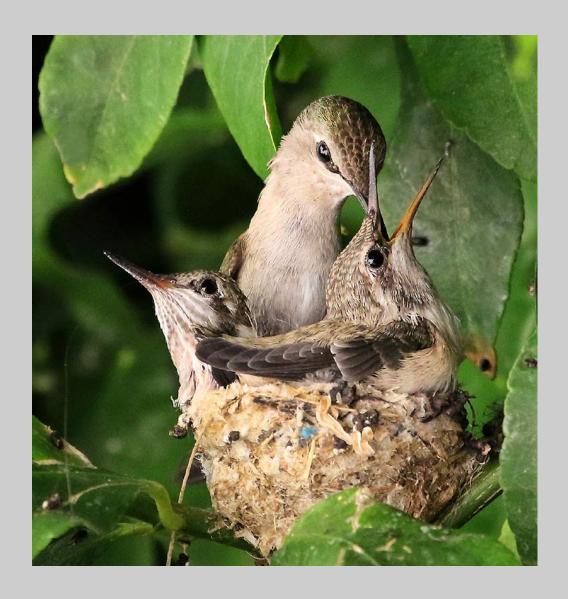

#### "HUMMINGBIRD FEEDS MATURE BABIES 426" © CHARLES STRICKER 2018 S4C International Exhibition of Photography Nature General

Nature Page 235 https://www.s4c-ex.org/