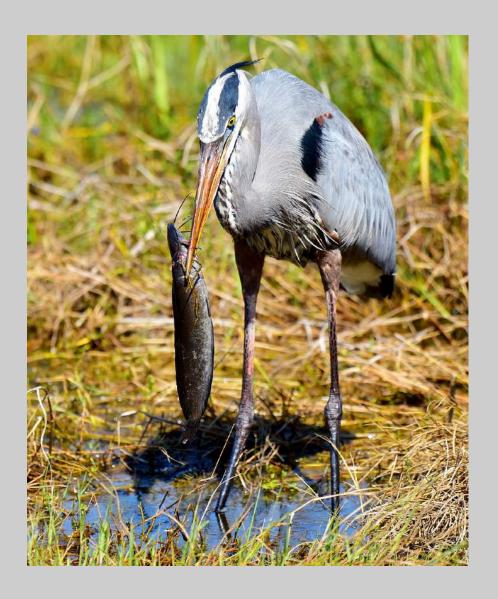

# "GREAT BLUE WITH CATFISH 06" © BRIAN GRANT, PPSA 2018 S4C International Exhibition of Photography Nature Wildlife

Nature Page 111 https://www.s4c-ex.org/