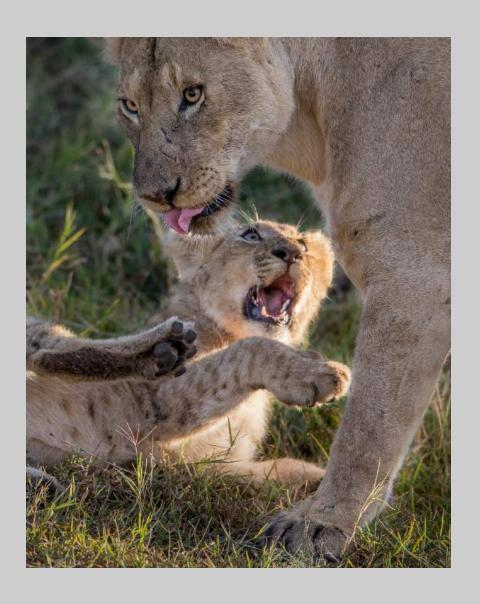

## "LION CUBS ON KILL" © BOB DEVINE, MPSA 2018 S4C International Exhibition of Photography Nature General PSA Best of Show Gold

Nature Page 72

https://www.s4c-ex.org/