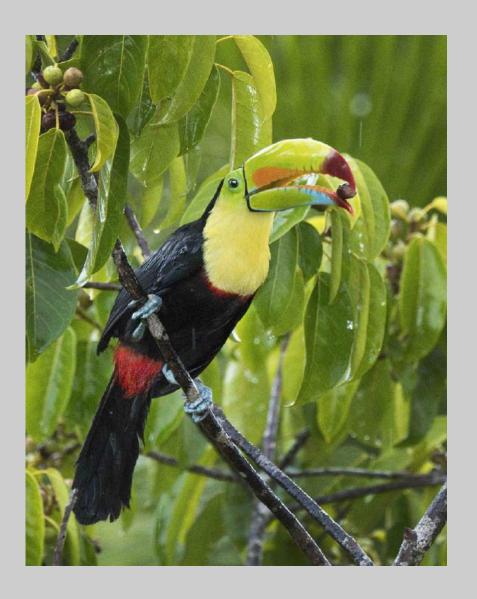

#### "KEEL-BILLED TOUCAN" © JAMES DUNN 2018 S4C International Exhibition of Photography Nature Wildlife

Nature Page 81 https://www.s4c-ex.org/