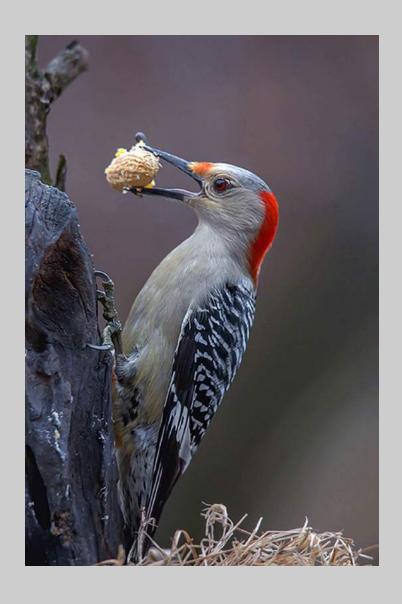

## "WOODPECKER WITH PEANUT" © HUONG HOA NGUYEN 2018 S4C International Exhibition of Photography Nature General

Nature Page 207 https://www.s4c-ex.org/