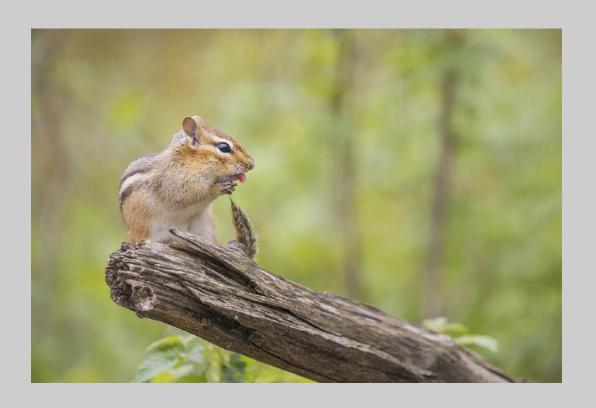

## "CHIPMUNK PLAY" © WEI FU, EPSA 2018 S4C International Exhibition of Photography Nature Wildlife

Nature Page 102 https://www.s4c-ex.org/