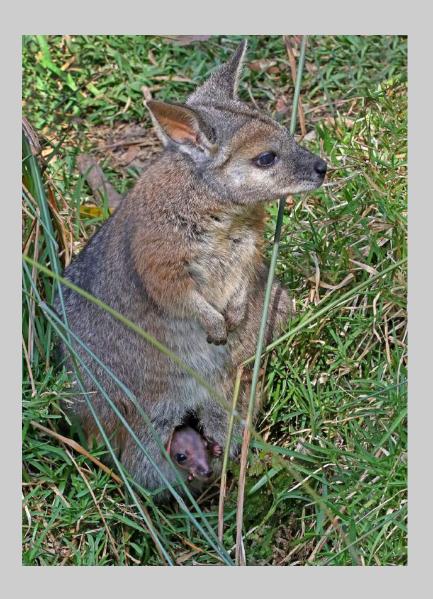

## "HUMMINGBIRD FEEDS MATURE BABY 0848" © CHARLES STRICKER 2018 S4C International Exhibition of Photography Nature Wildlife HM

Nature Page 236 https://www.s4c-ex.org/

"ROCK WALLABY & JOEY IN POUCH 0790"
© CHARLES STRICKER
2018 S4C International Exhibition of Photography
Nature General

Nature Page 237