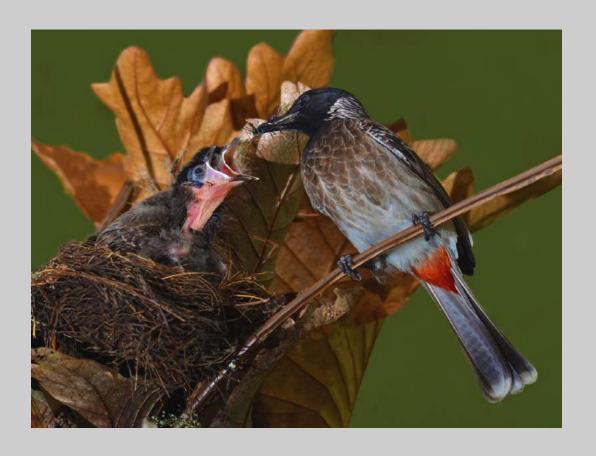

# "RED-TAIL WITH MOUSE FOR CHICKS" © JERRY FENWICK, PPSA 2018 S4C International Exhibition of Photography Nature General HM

Nature Page 89 https://www.s4c-ex.org/

"ROBIN FEEDS CHICK 2"
© JERRY FENWICK, PPSA
2018 S4C International Exhibition of Photography
Nature Wildlife

Nature Page 90 https://www.s4c-ex.org/