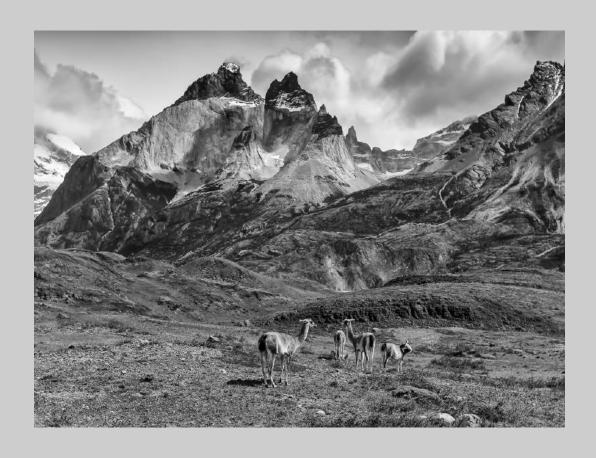

# "VICUNAS AT TORRES DEL PAINE" © MARGARET HENNES, QPSA 2018 S4C International Exhibition of Photography Nature General

Nature Page 135 https://www.s4c-ex.org/