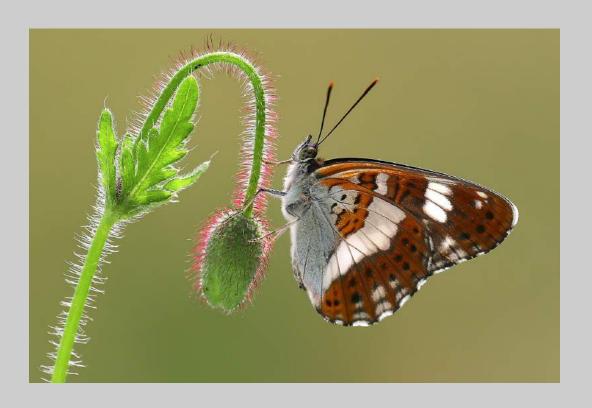

#### "ROODHARIGE PAPAVER" © DRE VAN MENSEL, GMPSA 2018 S4C International Exhibition of Photography Nature General

Nature Page 255 https://www.s4c-ex.org/

"SECOND GENERATION"
© DRE VAN MENSEL, GMPSA
2018 S4C International Exhibition of Photography
Nature General
S4C Silver

Nature Page 256 https://www.s4c-ex.org/