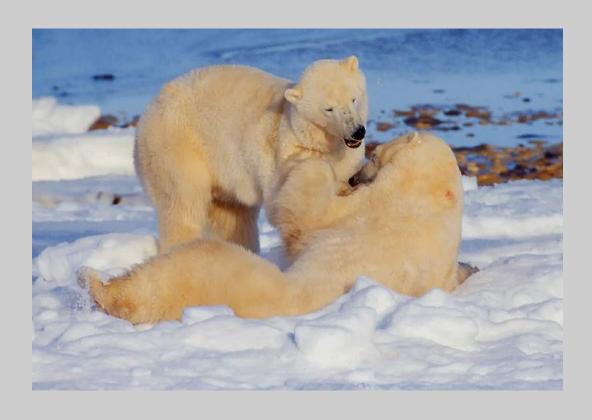

### "POLAR BEARS PARTNERS7" © XINXIN CHEN, GMPSA/B 2018 S4C International Exhibition of Photography Nature Wildlife

Nature Page 42 https://www.s4c-ex.org/