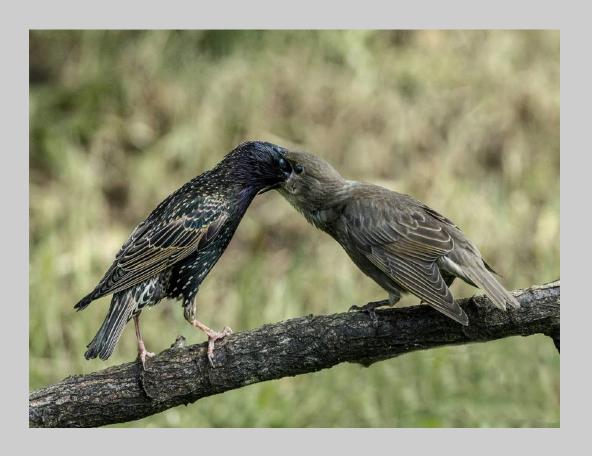

## "STARLING FEEDING YOUNG 8062" © GORDON BRAMHAM, EPSA 2018 S4C International Exhibition of Photography Nature Wildlife

Nature Page 21 https://www.s4c-ex.org/