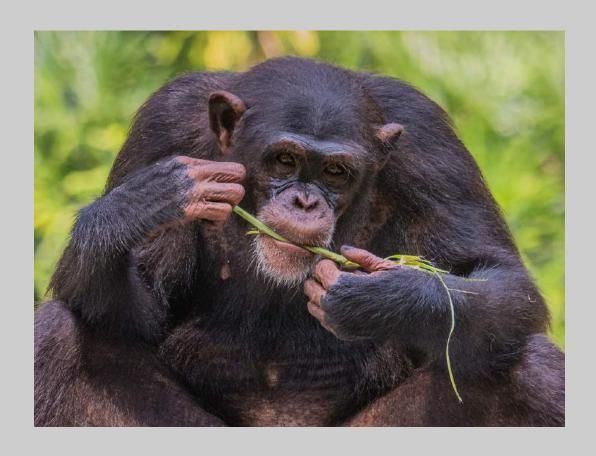

# "CHIMPANZEE" © DENNIS HILL 2018 S4C International Exhibition of Photography Nature General

Nature Page 137 https://www.s4c-ex.org/