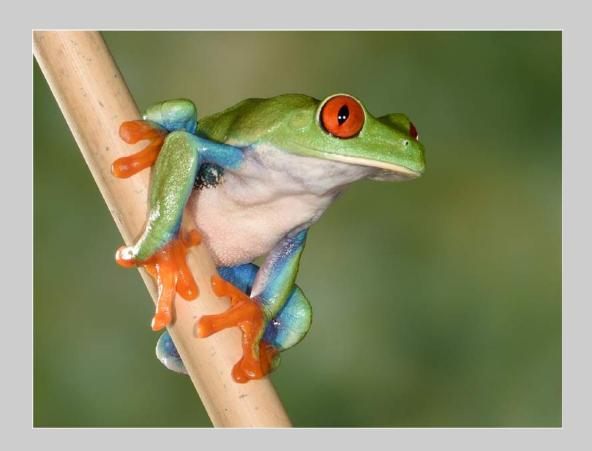

## "RED EYED FROG" © MARC ANAGNOSTIDIS, APSA, GMPSA 2018 S4C International Exhibition of Photography Nature General

Nature Page 13 https://www.s4c-ex.org/