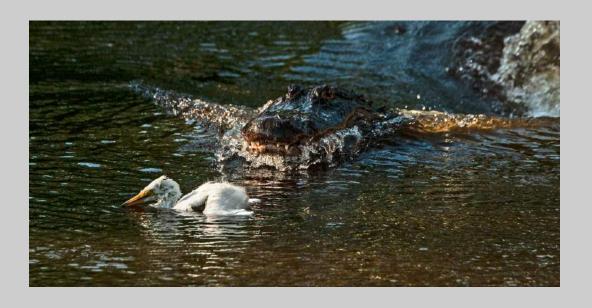

#### "CROC AT CROSSING" © JAMES DUNN 2018 S4C International Exhibition of Photography Nature General

Nature Page 79 https://www.s4c-ex.org/