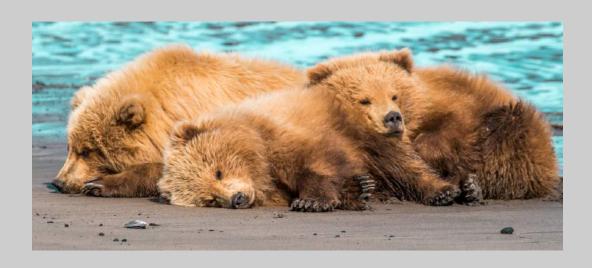

# "THREE BEAR CUBS NAPPING" © MARGARET HENNES, QPSA 2018 S4C International Exhibition of Photography Nature General

Nature Page 134 https://www.s4c-ex.org/