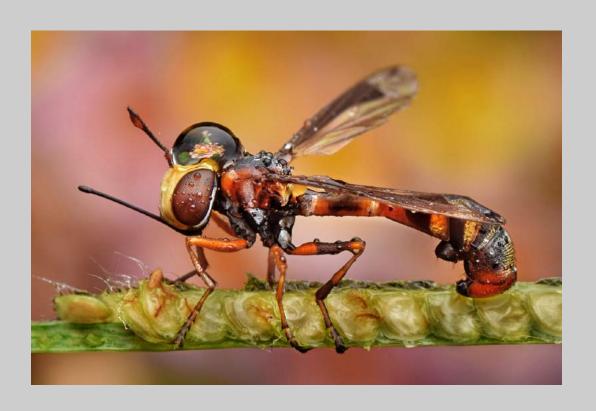

## "FLY" © SAY BOON FOO 2018 S4C International Exhibition of Photography Nature Wildlife

Nature Page 94 https://www.s4c-ex.org/