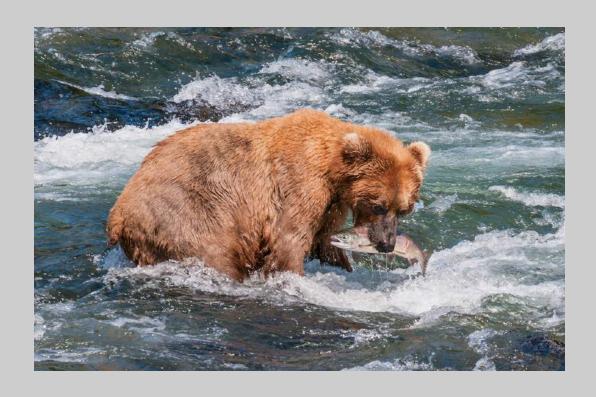

# "ALASKAN GRIZZLY BEAR 4" © DENNIS HILL 2018 S4C International Exhibition of Photography Nature Wildlife HM

Nature Page 136 https://www.s4c-ex.org/