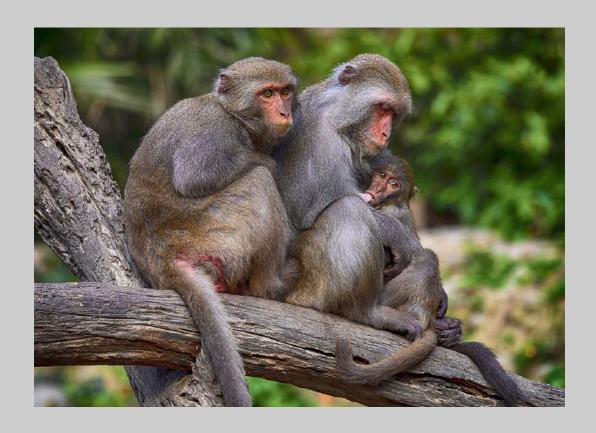

## "RED EYED FROG" © MARC ANAGNOSTIDIS, APSA, GMPSA 2018 S4C International Exhibition of Photography Nature General

Nature Page 13 https://www.s4c-ex.org/