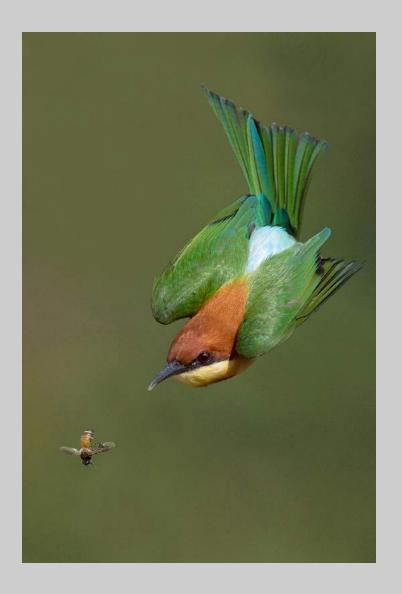

### "BEE-EATER DIVING WITH FEED" © DINESH ALLAMAPRABHU 2018 S4C International Exhibition of Photography Nature Wildlife

Nature Page 8 https://www.s4c-ex.org/

"BEE-EATER PAIR WITH FEED"
© DINESH ALLAMAPRABHU
2018 S4C International Exhibition of Photography
Nature Wildlife