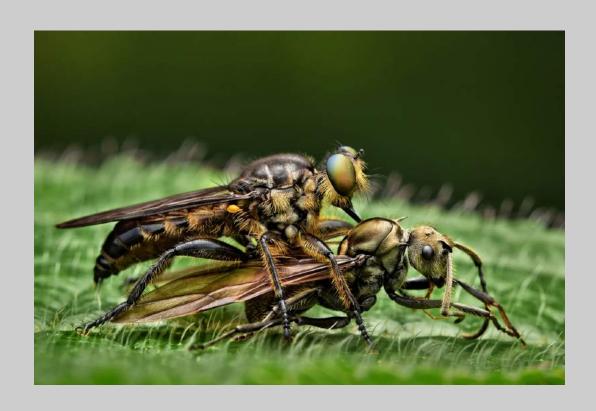

#### "LOVE OF ROBBER FLY 10" © YEOKKIAN KOH, PPSA 2018 S4C International Exhibition of Photography Nature Wildlife

Nature Page 168