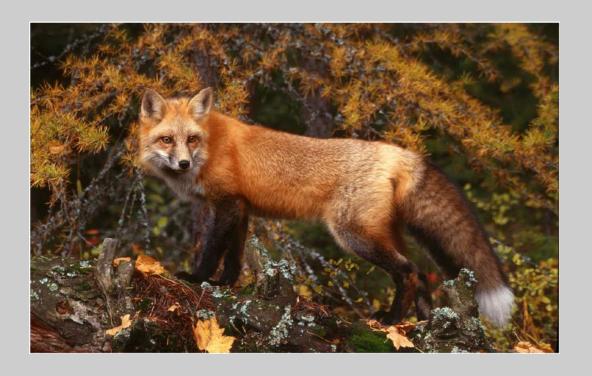

### "RED FOX IN AUTUMN" © IRENE KRAMER 2018 S4C International Exhibition of Photography Nature General

Nature Page 170 https://www.s4c-ex.org/

"BUG V"
© WILLEM KRUGER, PPSA
2018 S4C International Exhibition of Photography
Nature General