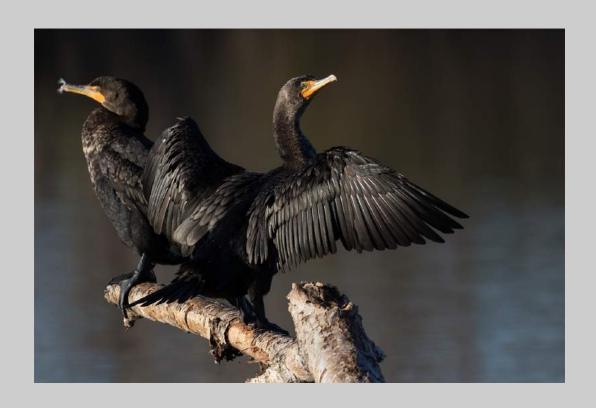

## "CORMORANT 002" © GEORGE HUTCHISON 2018 S4C International Exhibition of Photography Nature General

Nature Page 148

"JELLY FISH 002"
© GEORGE HUTCHISON
2018 S4C International Exhibition of Photography
Nature General