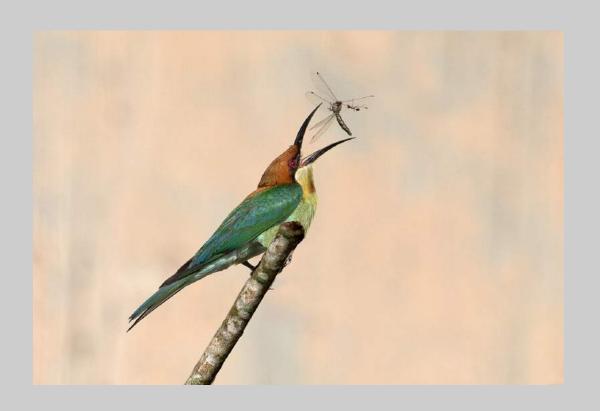

### "BEE-EATER DIVING WITH FEED" © DINESH ALLAMAPRABHU 2018 S4C International Exhibition of Photography Nature Wildlife

Nature Page 8 https://www.s4c-ex.org/

"BEE-EATER PAIR WITH FEED"
© DINESH ALLAMAPRABHU
2018 S4C International Exhibition of Photography
Nature Wildlife

Nature Page 9 https://www.s4c-ex.org/