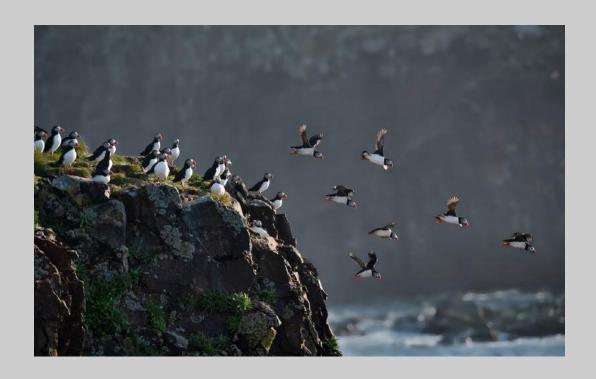

### "ATLANTIC PUFFIN TAKING OFF" © TIN SANG CHAN 2018 S4C International Exhibition of Photography Nature Wildlife

Nature Page 30 https://www.s4c-ex.org/