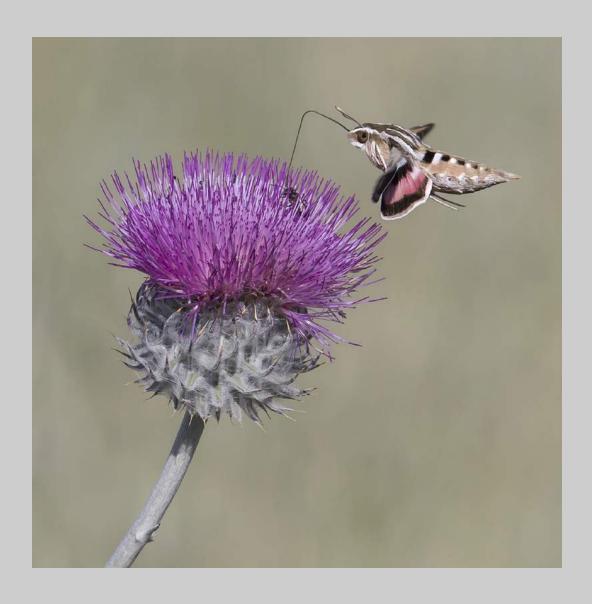

## "SPHINX MOTH 4634" © NAN CARDER, APSA, MPSA 2018 S4C International Exhibition of Photography Nature Wildlife

Nature Page 26 https://www.s4c-ex.org/