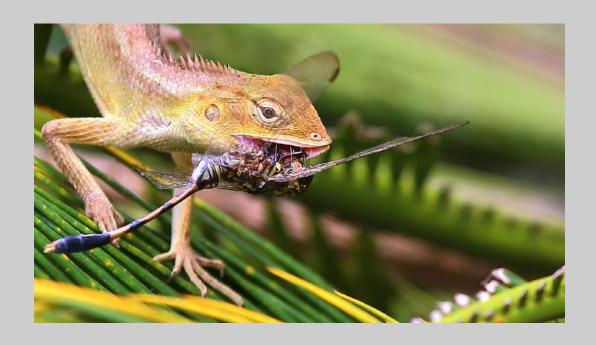

## "CALOTES FEED" © ASIM KUMAR CHAUDHURI 2018 S4C International Exhibition of Photography Nature General

Nature Page 35 https://www.s4c-ex.org/