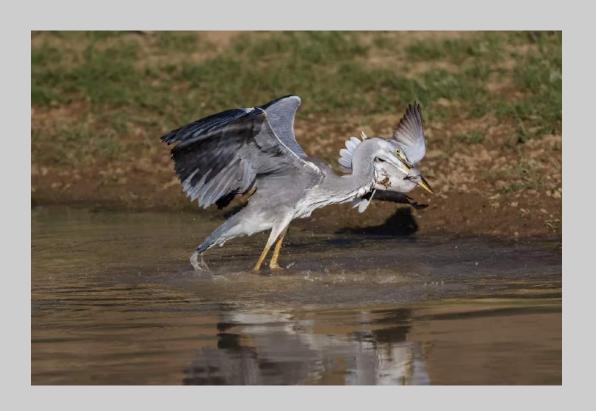

# "HERON DOVE CLAWS" © WILLEM KRUGER, PPSA 2018 S4C International Exhibition of Photography Nature Wildlife Judge's Choice

Nature Page 172 https://www.s4c-ex.org/