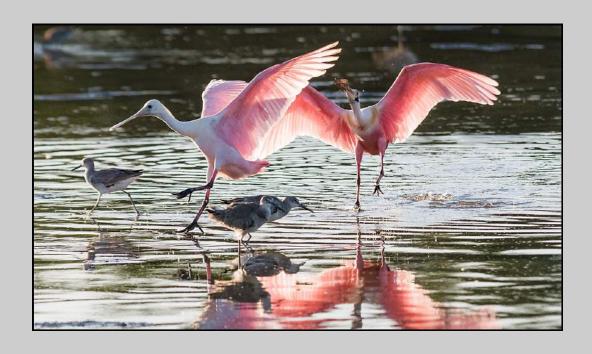

# "HERON DOVE CLAWS" © WILLEM KRUGER, PPSA 2018 S4C International Exhibition of Photography Nature Wildlife Judge's Choice

Nature Page 172 https://www.s4c-ex.org/