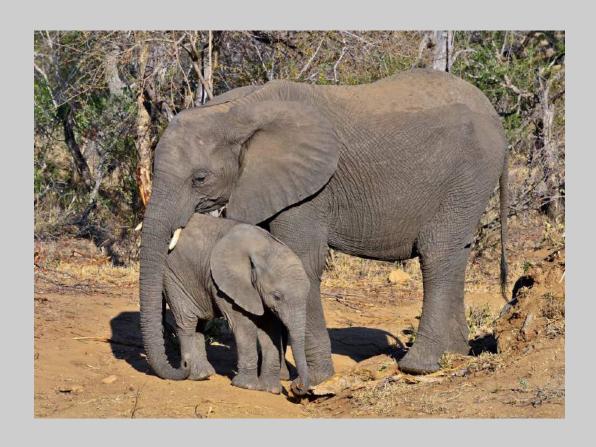

### "ELEPHANTS WITH BABY" © LYNN THOMPSON, FPSA, MPSA 2018 S4C International Exhibition of Photography Nature Wildlife

Nature Page 246 https://www.s4c-ex.org/