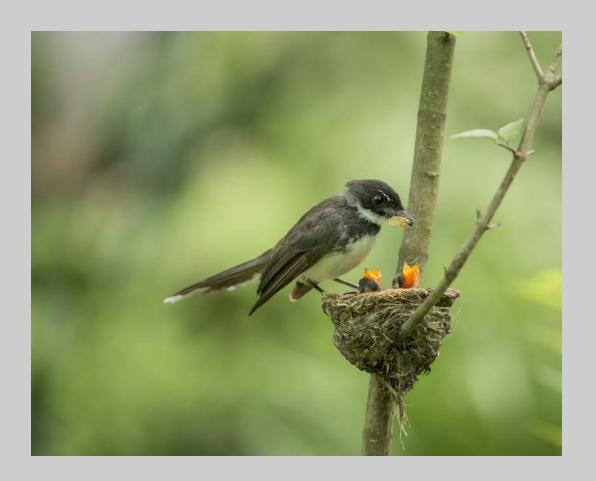

# "FEEDING THE CHICK 3" © GRAEME GUY 2018 S4C International Exhibition of Photography Nature General

Nature Page 121 https://www.s4c-ex.org/