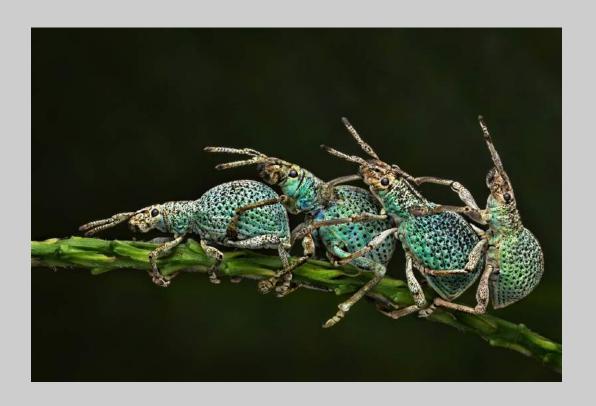

## "TRIO AGRESSIF" © MARC ANAGNOSTIDIS, APSA, GMPSA 2018 S4C International Exhibition of Photography Nature Wildlife

Nature Page 14 https://www.s4c-ex.org/