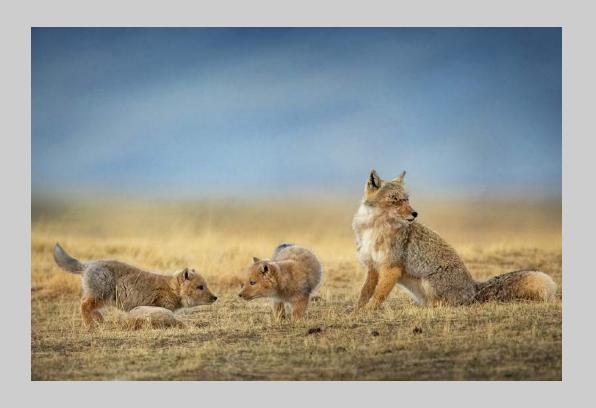

### "BLACK BACKED JACKAL AND PUP" © BOB DEVINE, MPSA 2018 S4C International Exhibition of Photography Nature General

Nature Page 67 https://www.s4c-ex.org/