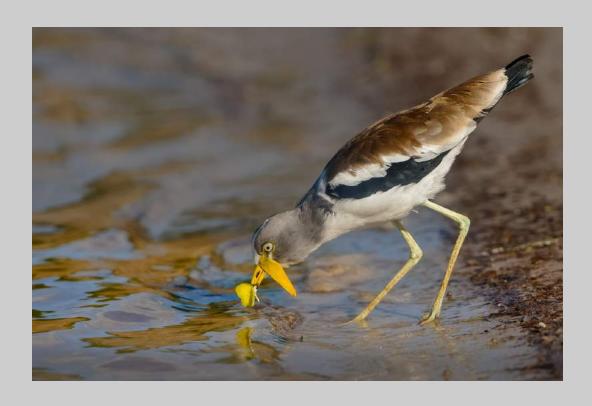

# "HERON DOVE CLAWS" © WILLEM KRUGER, PPSA 2018 S4C International Exhibition of Photography Nature Wildlife Judge's Choice

Nature Page 172 https://www.s4c-ex.org/