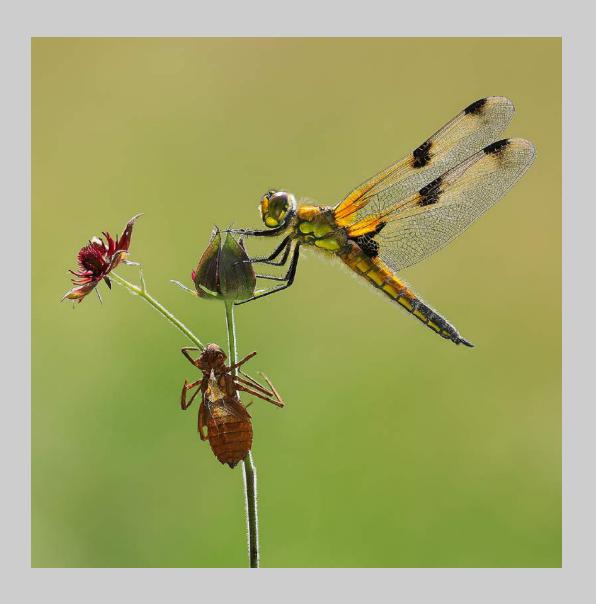

# "DRAGONFLY AND EXUVIA 2" © JENNI HORSNELL, GMPSA 2018 S4C International Exhibition of Photography Nature General

Nature Page 140 https://www.s4c-ex.org/