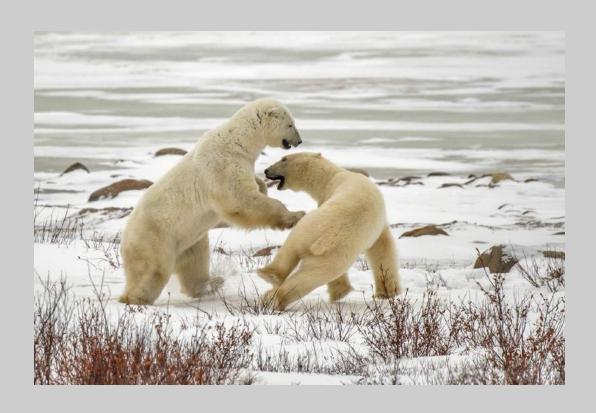

#### "WILDEBEEST FIGHT" © ANNE WOODINGTON 2018 S4C International Exhibition of Photography Nature Wildlife

Nature Page 278 https://www.s4c-ex.org/