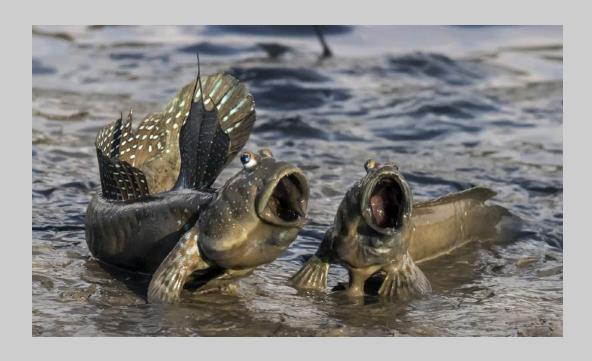

## "MUDSKIPPERS SCREAM" © HSIULING CHIU 2018 S4C International Exhibition of Photography Nature Wildlife PSA Best of Show Gold

Nature Page 51 https://www.s4c-ex.org/