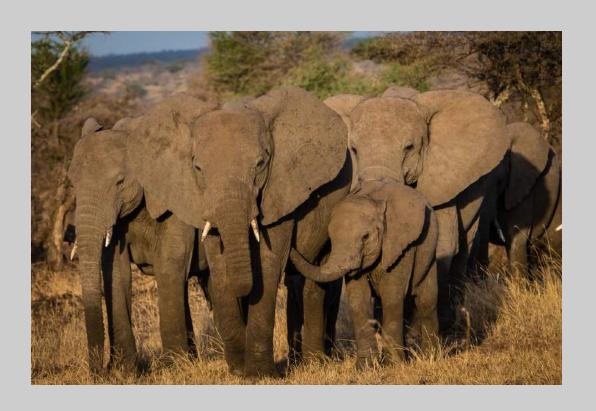

### "ELEPHANTS WITH BABY" © LYNN THOMPSON, FPSA, MPSA 2018 S4C International Exhibition of Photography Nature Wildlife

Nature Page 246 https://www.s4c-ex.org/