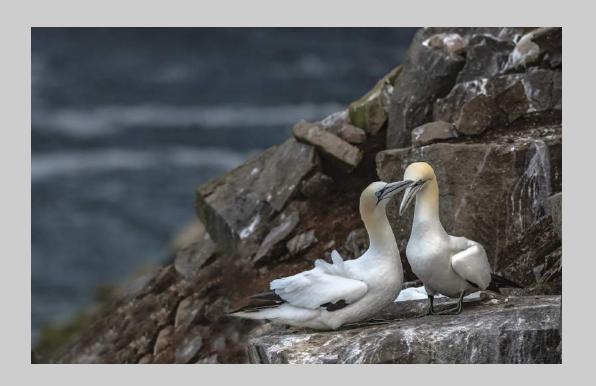

# "GANNET" © TIN SANG CHAN 2018 S4C International Exhibition of Photography Nature General HM

Nature Page 31 https://www.s4c-ex.org/