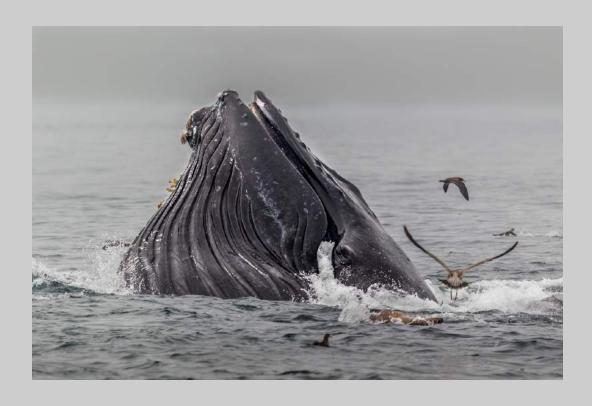

## "TAIL OF HUMPBACK" © TIN SANG CHAN 2018 S4C International Exhibition of Photography Nature General

Nature Page 34