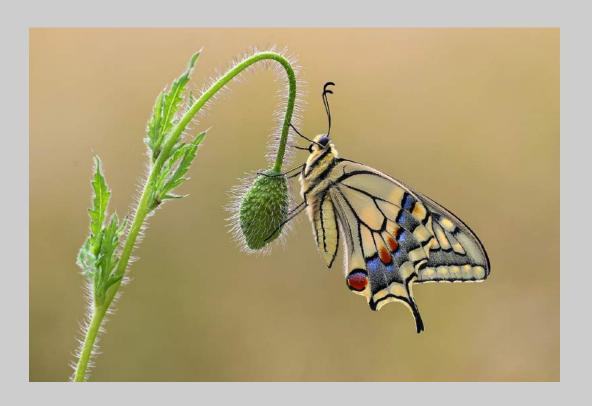

#### "SWALLOWTAIL ON A THISTLE" © TERRY DICKERSON, QPSA 2018 S4C International Exhibition of Photography Nature General

Nature Page 75
https://www.s4c-ex.org/