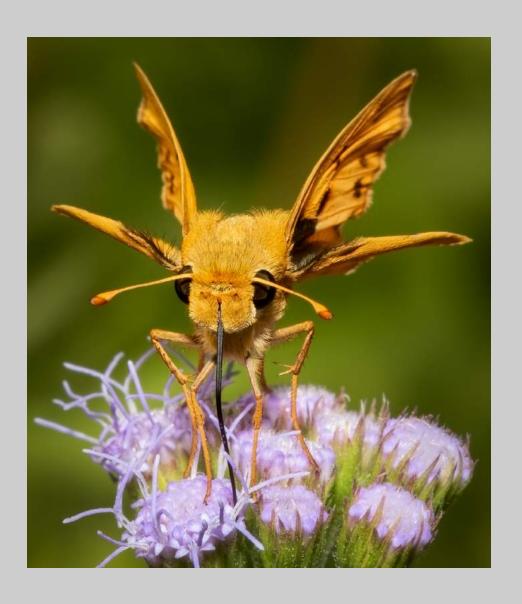

#### "SWALLOWTAIL ON A THISTLE" © TERRY DICKERSON, QPSA 2018 S4C International Exhibition of Photography Nature General

Nature Page 75
https://www.s4c-ex.org/