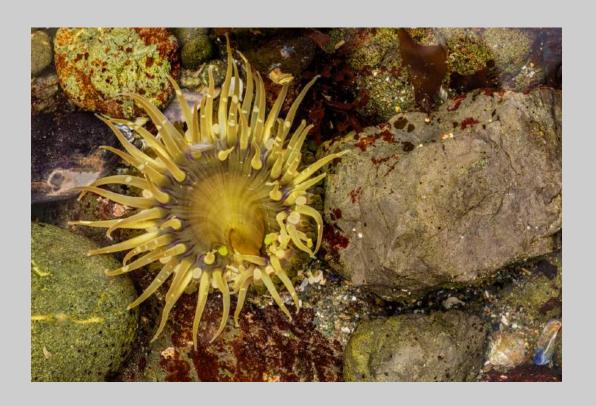

## "SEA ANEMONE" © JANET BALLARD, PPSA 2018 S4C International Exhibition of Photography Nature Wildlife

Nature Page 17 https://www.s4c-ex.org/