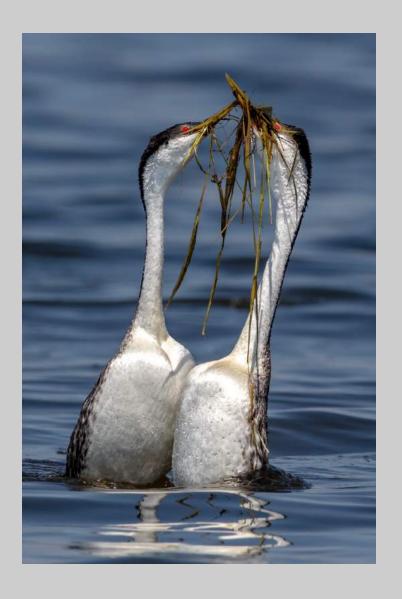

Nature Page 86 https://www.s4c-ex.org/

"GREBE GRASS DANCE 9"
© JERRY FENWICK, PPSA
2018 S4C International Exhibition of Photography
Nature Wildlife

Nature Page 87 https://www.s4c-ex.org/