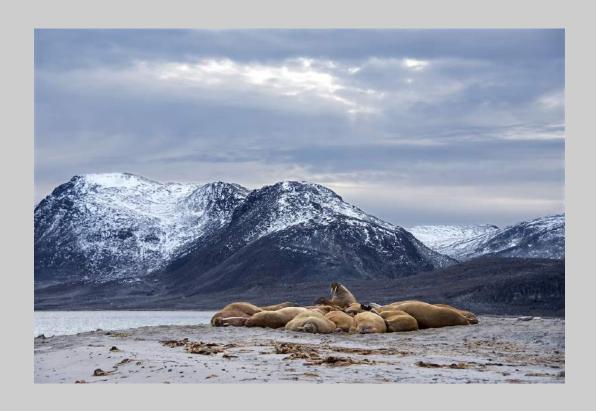

### "WALRUS HAUL OUT" © ANNE WOODINGTON 2018 S4C International Exhibition of Photography Nature Wildlife

Nature Page 277 https://www.s4c-ex.org/