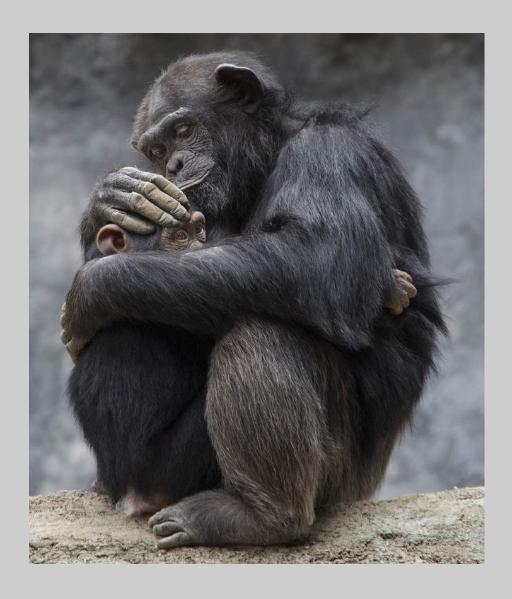

Nature Page 57 https://www.s4c-ex.org/

### "HIDE AND SEEK BABY MINK" © HOLLY KIRKLAND CLOUSER 2018 S4C International Exhibition of Photography Nature General

Nature Page 56 https://www.s4c-ex.org/

"KISSES FOR PAPA"
© HOLLY KIRKLAND CLOUSER
2018 S4C International Exhibition of Photography
Nature General