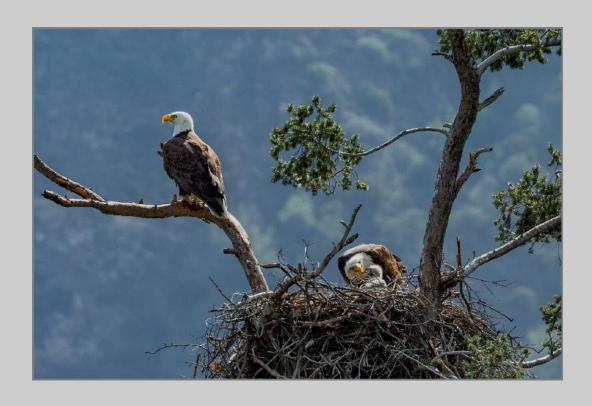

#### "CA39 BALD EAGLE NEST-06" © PAUL SPEAKER, PPSA 2018 S4C International Exhibition of Photography Nature Wildlife

Nature Page 230