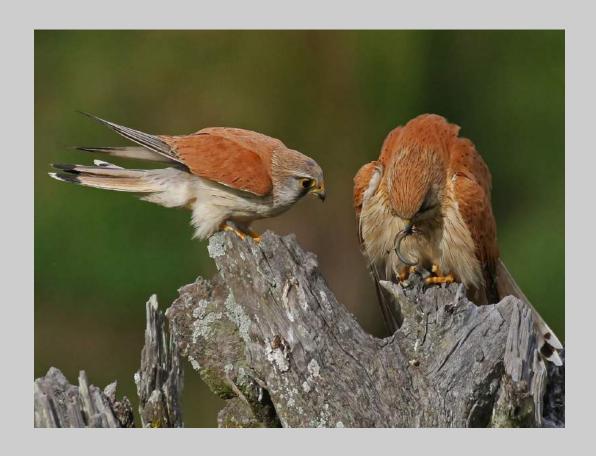

# "MALE KESTREL FEEDING FEMALE 2A" © JIM THOMSON, FRPS 2018 S4C International Exhibition of Photography Nature Wildlife S4C Silver

Nature Page 251