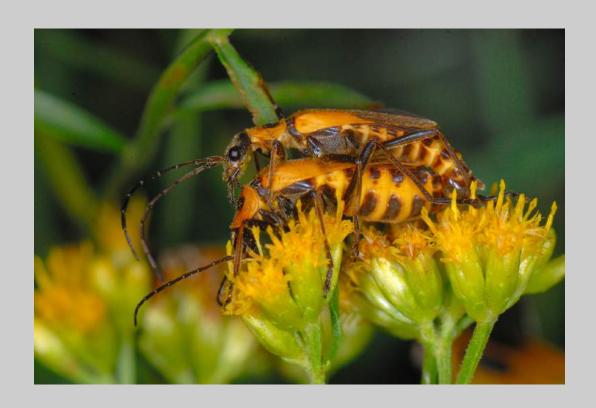

## "SOLDIER BEETLES MATING 50" © LARRY MOYER 2018 S4C International Exhibition of Photography Nature General

Nature Page 206 https://www.s4c-ex.org/