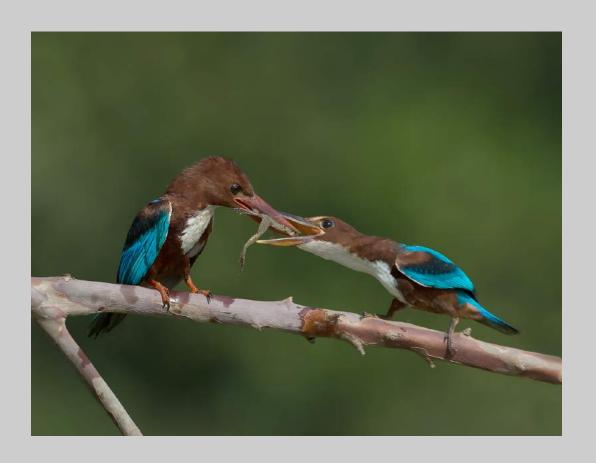

# "MALE KESTREL FEEDING FEMALE 2A" © JIM THOMSON, FRPS 2018 S4C International Exhibition of Photography Nature Wildlife S4C Silver

Nature Page 251