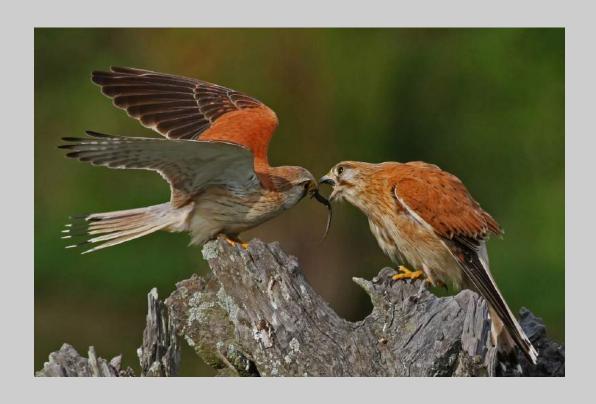

# "MALE KESTREL FEEDING FEMALE 2A" © JIM THOMSON, FRPS 2018 S4C International Exhibition of Photography Nature Wildlife S4C Silver

Nature Page 251