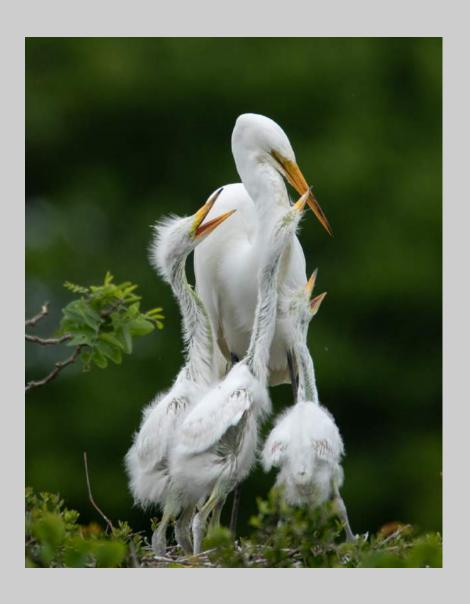

### "BREEDING GREAT EGRETS" © LYNN THOMPSON, FPSA, MPSA 2018 S4C International Exhibition of Photography Nature General

Nature Page 245 https://www.s4c-ex.org/