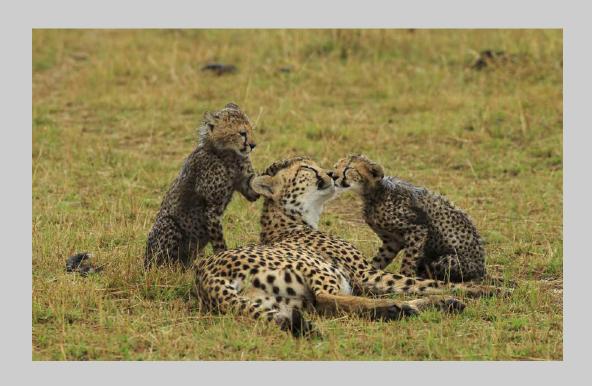

# "CHEETAH WITH WET CUBS" © BOB DEVINE, MPSA 2018 S4C International Exhibition of Photography Nature General S4C Gold - Best Parent-Offspring Interaction

Nature Page 70 https://www.s4c-ex.org/