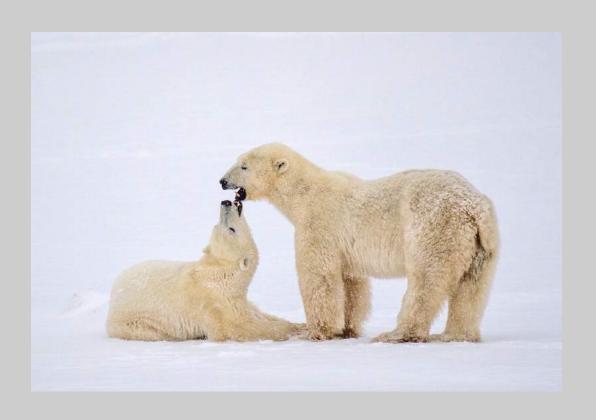

### "THE POLAR BEAR9" © XINXIN CHEN, GMPSA/B 2018 S4C International Exhibition of Photography Nature Wildlife

Nature Page 43 https://www.s4c-ex.org/