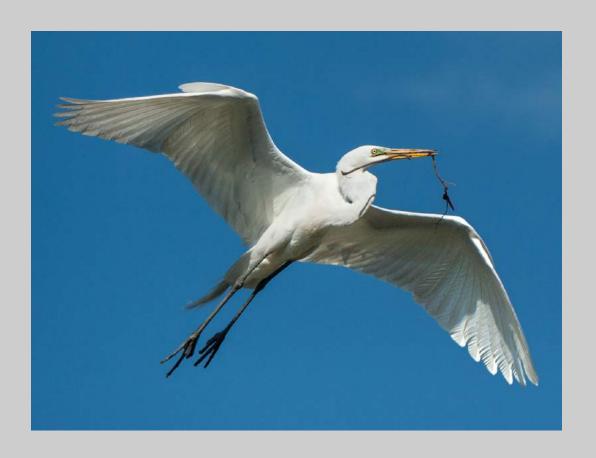

#### "EGRET AND SMALL NEST STICK 3045" © VIKI GAUL, APSA, PPSA 2018 S4C International Exhibition of Photography Nature General

Nature Page 105 https://www.s4c-ex.org/