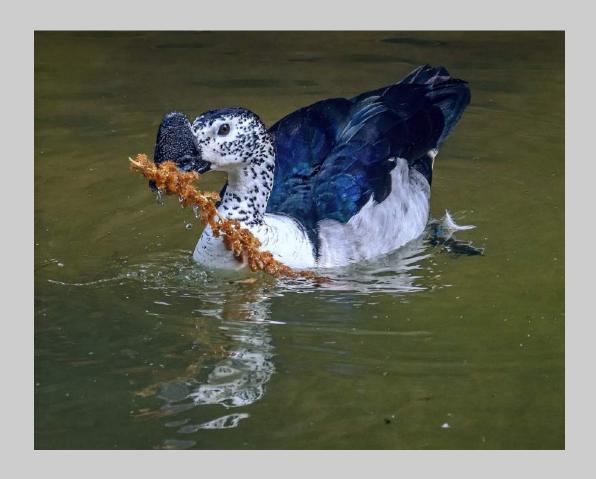

### "NOB BILL BLUE DUCK" © NANCY SPEAKER, QPSA 2018 S4C International Exhibition of Photography Nature Wildlife

Nature Page 229 https://www.s4c-ex.org/