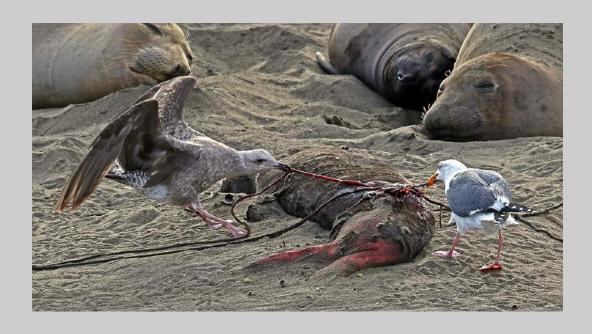

## "GULLS ENJOY BEACH BUFFET 0672" © CHARLES STRICKER 2018 S4C International Exhibition of Photography Nature General S4C Silver

Nature Page 234