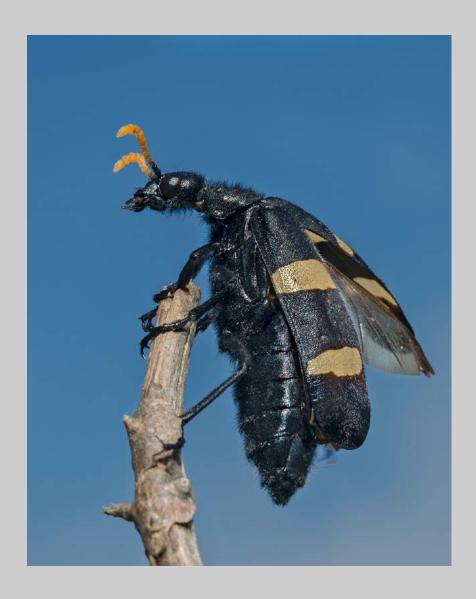

# "SUPER BEE" © NOEL RITCHIE 2018 S4C International Exhibition of Photography Nature Wildlife

Nature Page 211 https://www.s4c-ex.org/