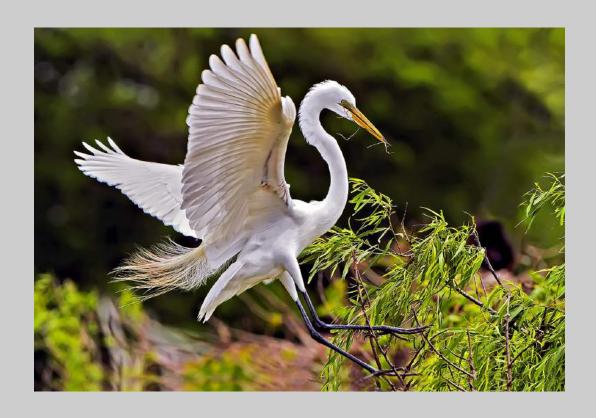

## "YELLOW EGRET" © HSIULING CHIU 2018 S4C International Exhibition of Photography Nature General

Nature Page 54 https://www.s4c-ex.org/