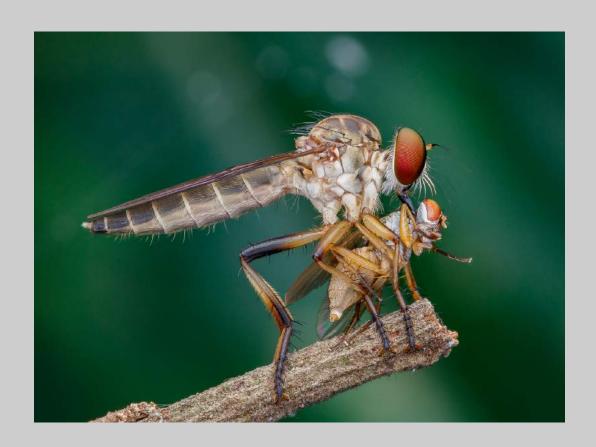

#### "LOVE OF ROBBER FLY 10" © YEOKKIAN KOH, PPSA 2018 S4C International Exhibition of Photography Nature Wildlife

Nature Page 168