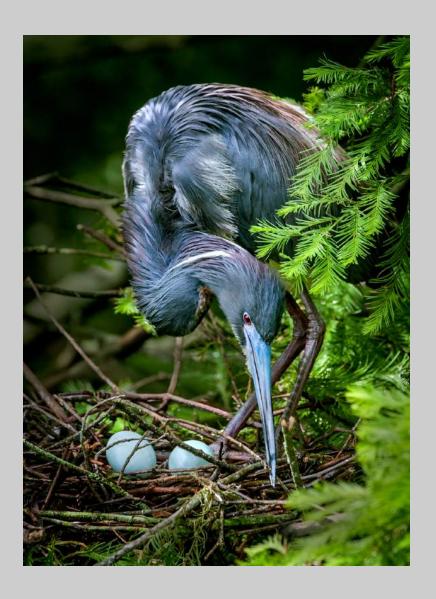

#### "THE DELIVERY 5102" © VIKI GAUL, APSA, PPSA 2018 S4C International Exhibition of Photography Nature Wildlife

Nature Page 108 https://www.s4c-ex.org/

"TRI COLOURED WITH 2 EGGS 7143"
© VIKI GAUL, APSA, PPSA
2018 S4C International Exhibition of Photography
Nature Wildlife

Nature Page 109 https://www.s4c-ex.org/