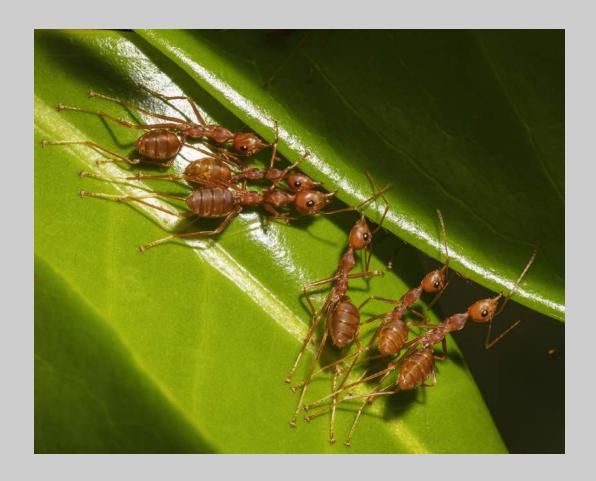

## "ANTS" © WEI FU, EPSA 2018 S4C International Exhibition of Photography Nature Wildlife

Nature Page 100 https://www.s4c-ex.org/