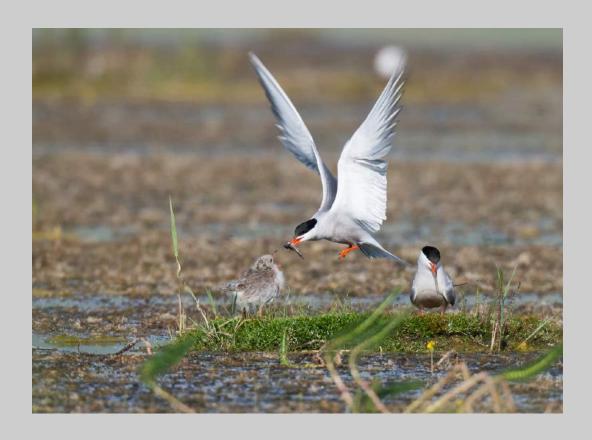

# "MALE KESTREL FEEDING FEMALE 2A" © JIM THOMSON, FRPS 2018 S4C International Exhibition of Photography Nature Wildlife S4C Silver

Nature Page 251