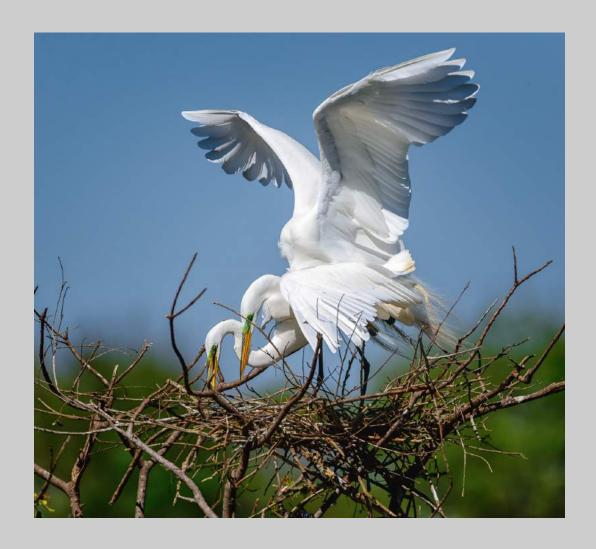

### "BREEDING GREAT EGRETS" © LYNN THOMPSON, FPSA, MPSA 2018 S4C International Exhibition of Photography Nature General

Nature Page 245 https://www.s4c-ex.org/