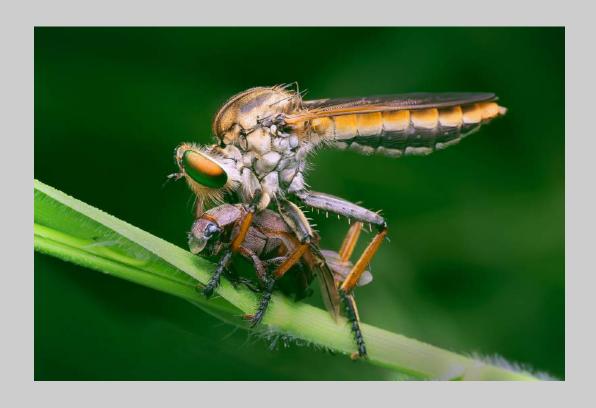

#### "ROBBER FLY WITH PREY 5" © SAY BOON FOO 2018 S4C International Exhibition of Photography Nature Wildlife

Nature Page 95 https://www.s4c-ex.org/