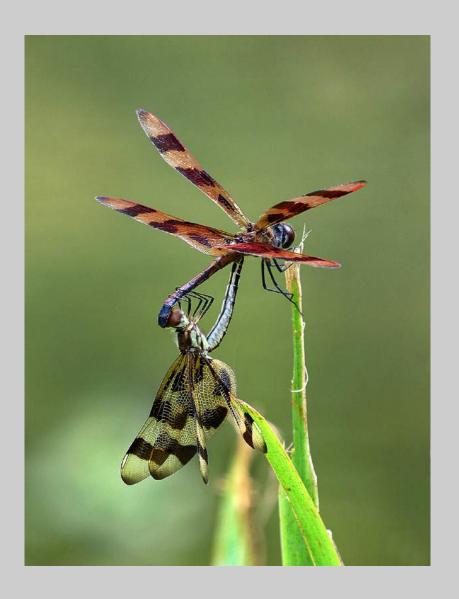

### "COLORFUL MATING DRAGONFLIES 0412" © CHARLES STRICKER 2018 S4C International Exhibition of Photography Nature General

Nature Page 232 https://www.s4c-ex.org/

"ELEPHANT SEAL GOES FOR JUGULAR 1164"
© CHARLES STRICKER
2018 S4C International Exhibition of Photography
Nature Wildlife
S4C Bronze