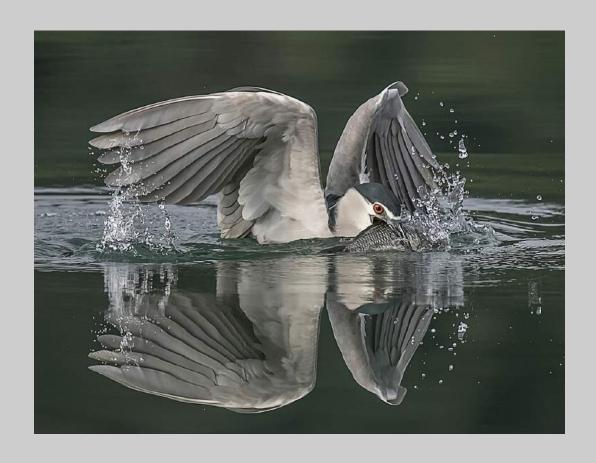

## "NIGHT HERON" © HSIULING CHIU 2018 S4C International Exhibition of Photography Nature General S4C Bronze

Nature Page 52 https://www.s4c-ex.org/