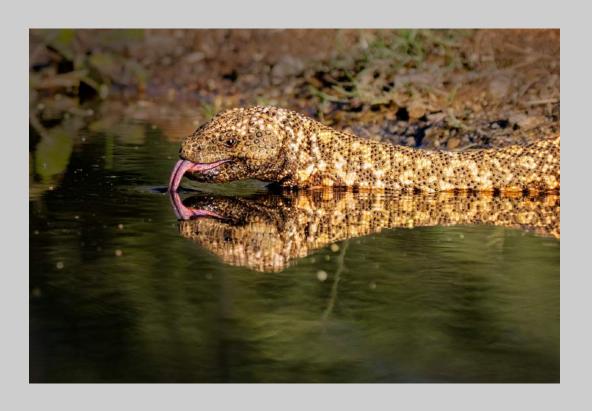

## "GILA MONSTER DRINKING" © JANET BALLARD, PPSA 2018 S4C International Exhibition of Photography Nature Wildlife

Nature Page 15 https://www.s4c-ex.org/