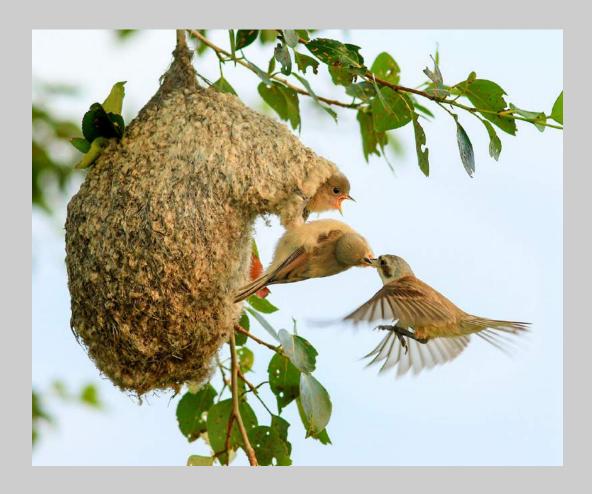

#### "RUFOUS-TAILED WEAVER COMES HOME" © LEAH GRAY 2018 S4C International Exhibition of Photography Nature General

Nature Page 116 https://www.s4c-ex.org/