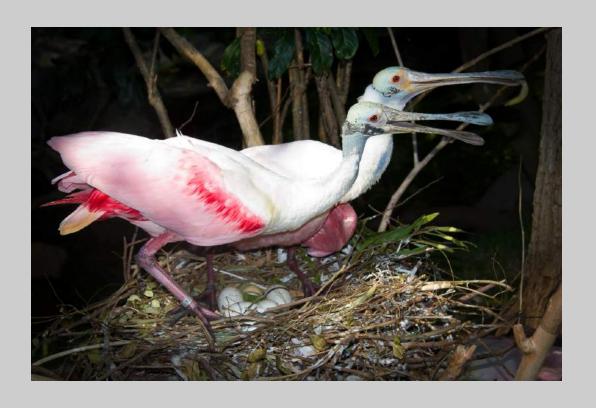

## "SPOONBILLS AND EGGS" © JOHN F. LARSON, JR., FPSA, MPSA 2018 S4C International Exhibition of Photography Nature General

Nature Page 181 https://www.s4c-ex.org/