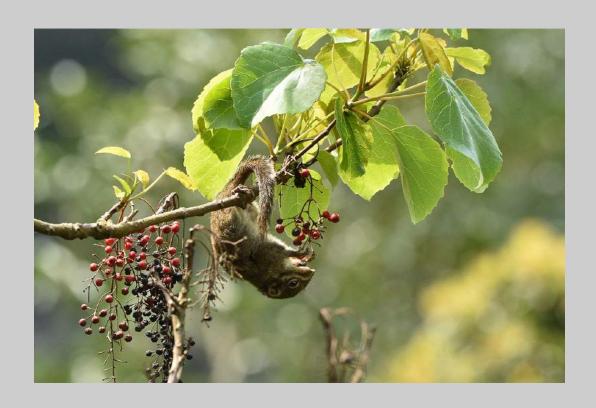

### "SNOWY OWL A16" © KOON NAM CHEUNG, MPSA 2018 S4C International Exhibition of Photography Nature General

Nature Page 49 https://www.s4c-ex.org/

"MONKEY EATS GUAVA"
© HSIULING CHIU
2018 S4C International Exhibition of Photography
Nature General

Nature Page 50 https://www.s4c-ex.org/