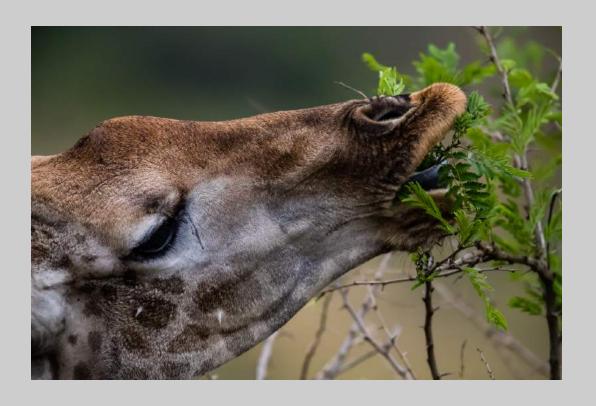

## "GIRAFFE EATING LEAVES" © FRANCOIS LOYENS, QPSA 2018 S4C International Exhibition of Photography Nature General

Nature Page 190 https://www.s4c-ex.org/