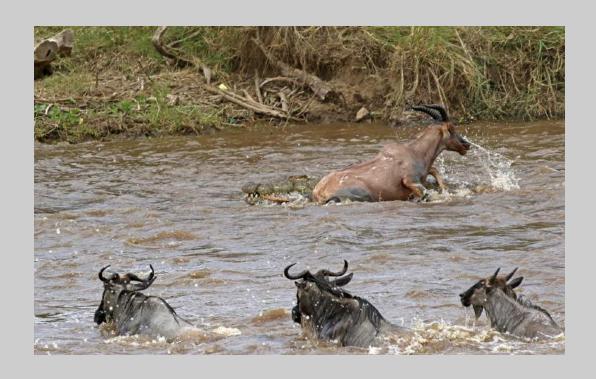

#### "CROC AT CROSSING" © JAMES DUNN 2018 S4C International Exhibition of Photography Nature General

Nature Page 79 https://www.s4c-ex.org/