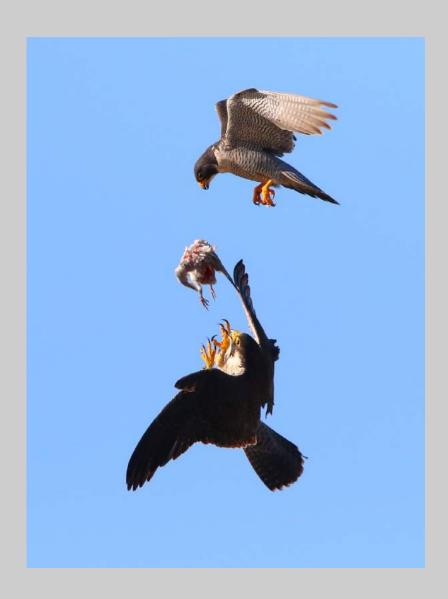

# "MALE KESTREL FEEDING FEMALE 2A" © JIM THOMSON, FRPS 2018 S4C International Exhibition of Photography Nature Wildlife S4C Silver

Nature Page 251