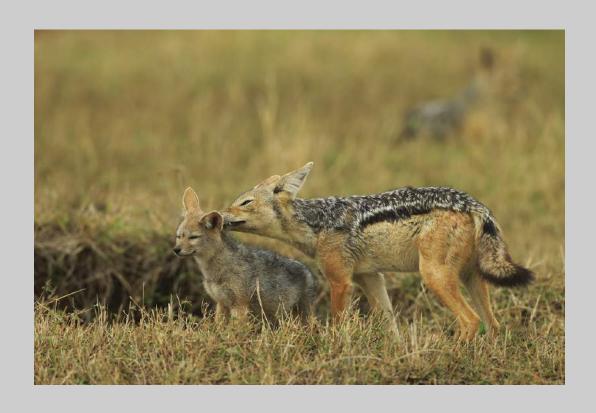

### "BLACK BACKED JACKAL AND PUP" © BOB DEVINE, MPSA 2018 S4C International Exhibition of Photography Nature General

Nature Page 67 https://www.s4c-ex.org/