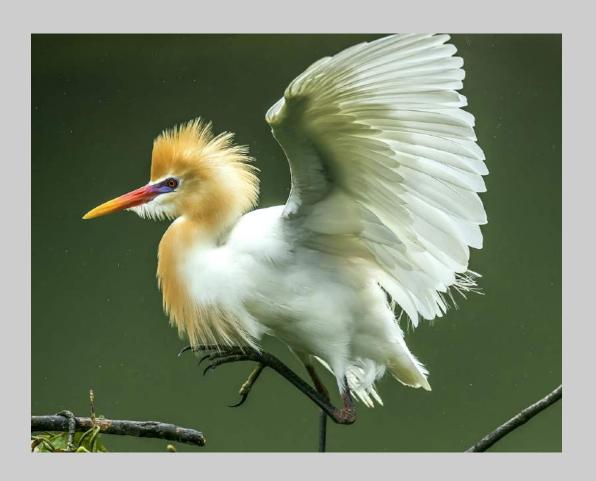

### "CATTLE EGRETS" © JIM THOMSON, FRPS 2018 S4C International Exhibition of Photography Nature General

Nature Page 247 https://www.s4c-ex.org/