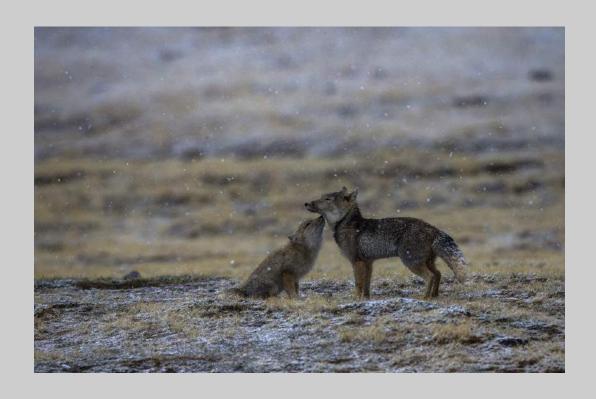

### "RED FOX IN AUTUMN" © IRENE KRAMER 2018 S4C International Exhibition of Photography Nature General

Nature Page 170 https://www.s4c-ex.org/

"BUG V"
© WILLEM KRUGER, PPSA
2018 S4C International Exhibition of Photography
Nature General