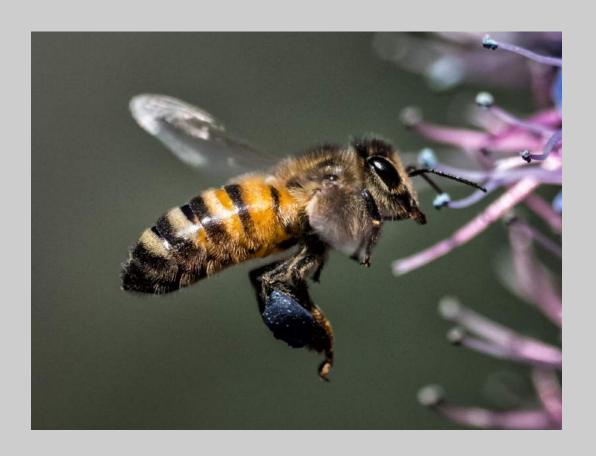

# "SUPER BEE" © NOEL RITCHIE 2018 S4C International Exhibition of Photography Nature Wildlife

Nature Page 211 https://www.s4c-ex.org/