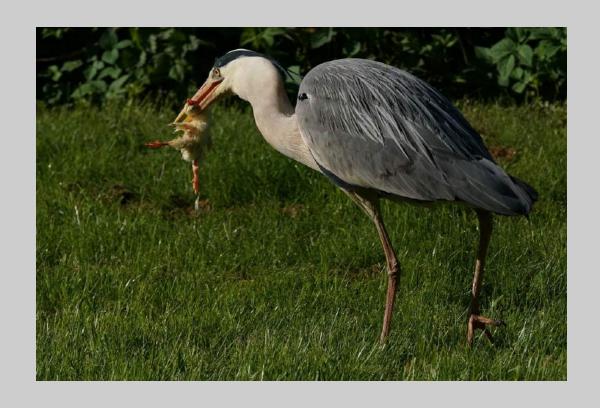

# "REIHER, BEUTE" © RALF HANISCH, MPSA 2018 S4C International Exhibition of Photography Nature General

Nature Page 132 https://www.s4c-ex.org/