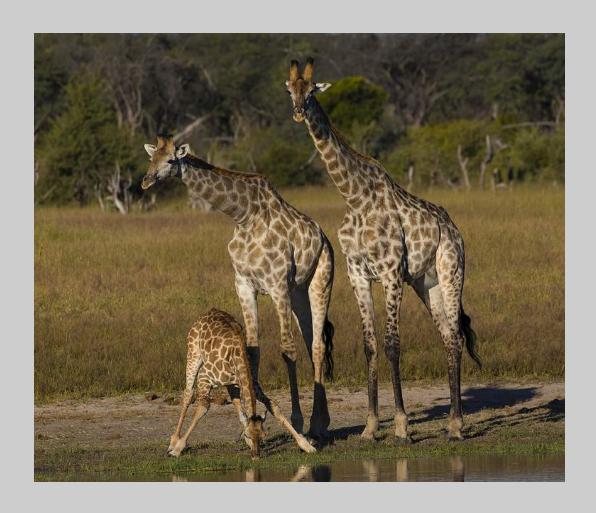

### "FAMILIE GIRAF" © ROBERT DEGLIN, EPSA 2018 S4C International Exhibition of Photography Nature Wildlife

Nature Page 64 https://www.s4c-ex.org/