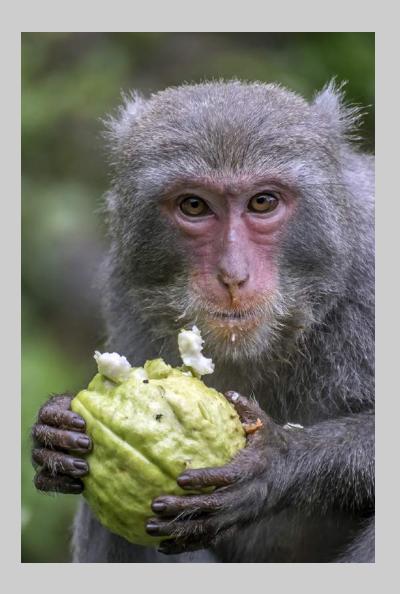

### "SNOWY OWL A16" © KOON NAM CHEUNG, MPSA 2018 S4C International Exhibition of Photography Nature General

Nature Page 49 https://www.s4c-ex.org/

"MONKEY EATS GUAVA"
© HSIULING CHIU
2018 S4C International Exhibition of Photography
Nature General

Nature Page 50 https://www.s4c-ex.org/