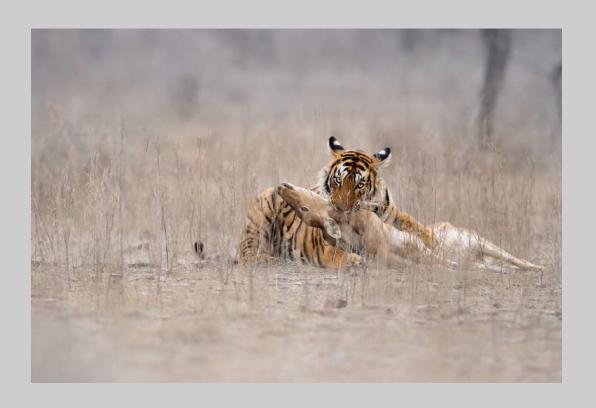

## "LION CUBS ON KILL" © BOB DEVINE, MPSA 2018 S4C International Exhibition of Photography Nature General PSA Best of Show Gold

Nature Page 72

https://www.s4c-ex.org/