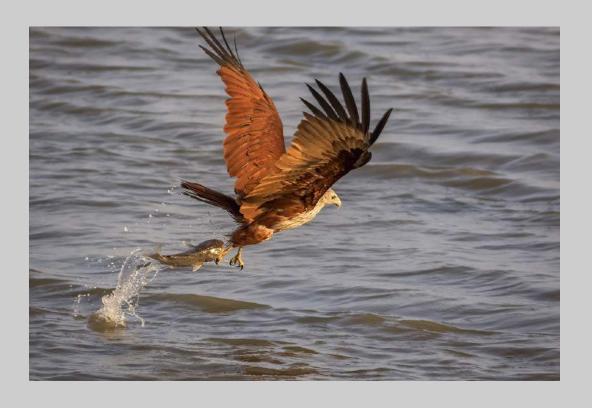

### "KINGFISHER CAUGHT FISH" © BOB DEVINE, MPSA 2018 S4C International Exhibition of Photography Nature Wildlife

Nature Page 71 https://www.s4c-ex.org/