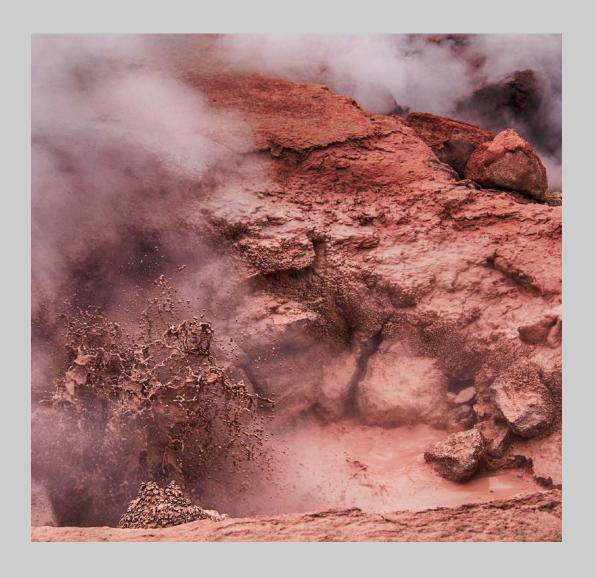

# "PROJECTILE MUD - YELLOWSTONE" © TANYA GRIMES-SACKETT 2018 S4C International Exhibition of Photography Nature General

Nature Page 120 https://www.s4c-ex.org/