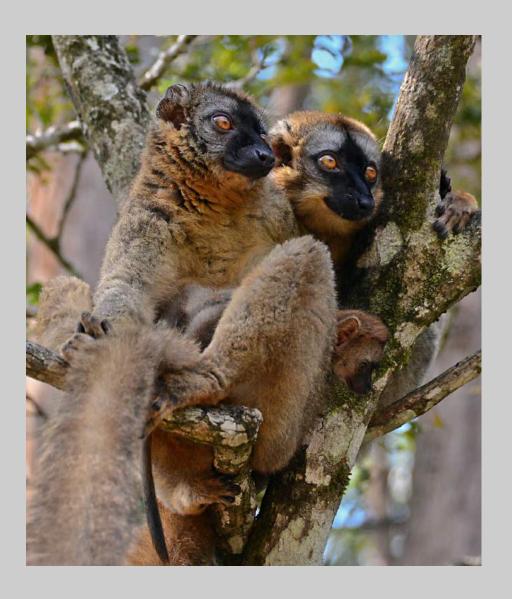

#### "BROWN LEMUR FAMILY" © MARY CROUCH 2018 S4C International Exhibition of Photography Nature General

Nature Page 60 https://www.s4c-ex.org/