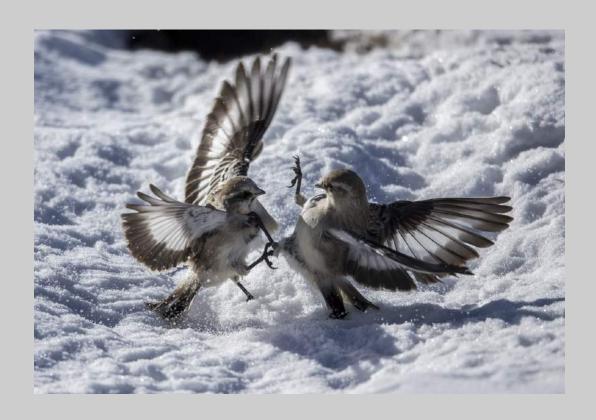

### "GREAT BLACK-BACKED GULLS FIGHT" © JIM HORN 2018 S4C International Exhibition of Photography Nature General

Nature Page 138

https://www.s4c-ex.org/

"DEWY DAMSELFLY 33"
© JENNI HORSNELL, GMPSA
2018 S4C International Exhibition of Photography
Nature General