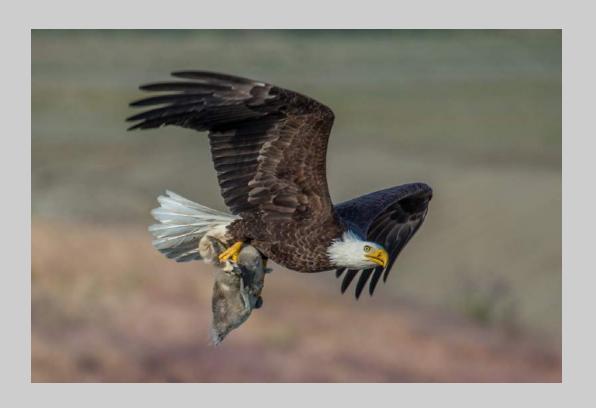

# "RED-TAIL WITH MOUSE FOR CHICKS" © JERRY FENWICK, PPSA 2018 S4C International Exhibition of Photography Nature General HM

Nature Page 89 https://www.s4c-ex.org/

"ROBIN FEEDS CHICK 2"
© JERRY FENWICK, PPSA
2018 S4C International Exhibition of Photography
Nature Wildlife