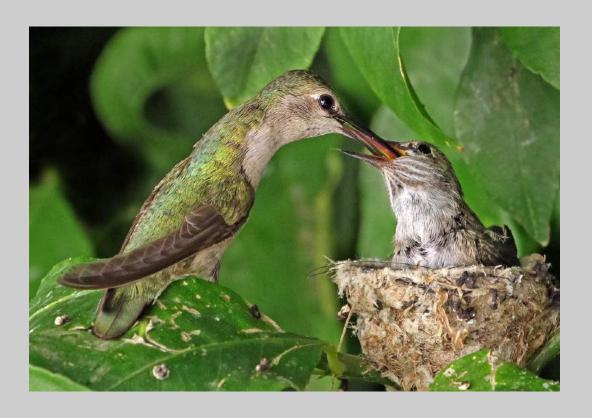

## "HUMMINGBIRD FEEDS MATURE BABY 0848" © CHARLES STRICKER 2018 S4C International Exhibition of Photography Nature Wildlife HM

Nature Page 236 https://www.s4c-ex.org/

"ROCK WALLABY & JOEY IN POUCH 0790"
© CHARLES STRICKER
2018 S4C International Exhibition of Photography
Nature General