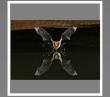

### PHOTOJOURNALISM GENERAL JUDGE'S CHOICE

"MIRROR THUNDERBIRDS"
© GEORGE HUTCHISON