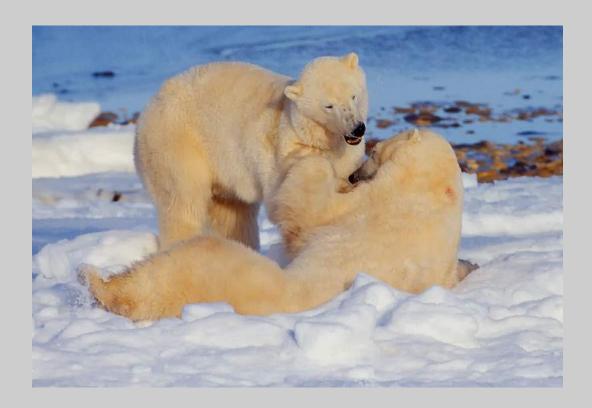

### NATURE WILDLIFE JUDGE'S CHOICE

### "SCUFFLING POLAR BEARS" © CAROL MEISENHEIMER, FPSA, GMPSA

NATURE WILDLIFE S4C BRONZE