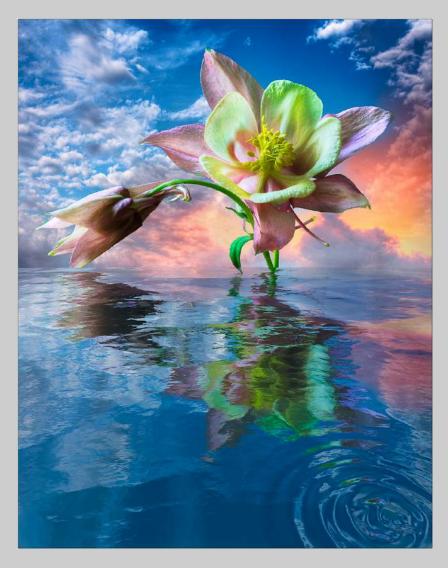

#### PID Color Theme - Flower(s)

PID COLOR THEME - FLOWER(S) JUDGE'S CHOICE

"REFLECTED COLUMBINE #2" © BOB BENSON, APSA, PPSA