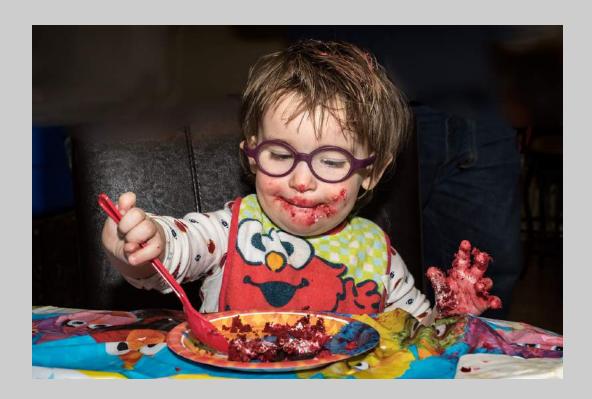

### PHOTOJOURNALISM HUMAN INTEREST S4C BRONZE

"BABY WITH BUTTERFLY"
© SHIRL AIROV-BIELING, QPSA

PHOTOJOURNALISM HUMAN INTEREST S4C BRONZE

"EAT IT ALL UP!" © DIANE ANDERSON