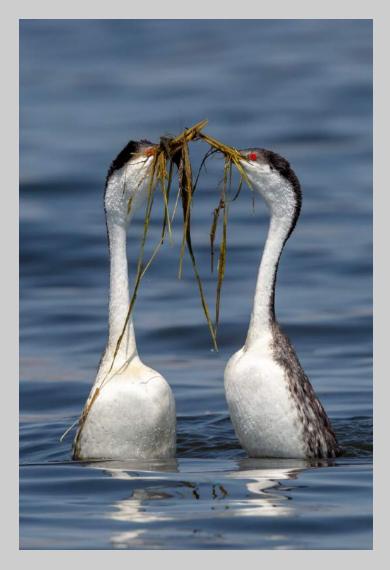

#### "SNOW LEOPARD 3495" © GORDON BRAMHAM, EPSA

NATURE GENERAL JUDGE'S CHOICE

"GREBE GRASS DANCE 8" © JERRY FENWICK, PPSA