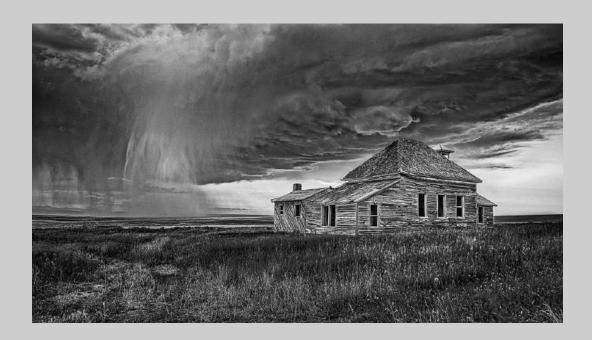

#### PID MONOCHROME GENERAL CHAIR'S AWARD - GPU

"APPROACHING STORM"

© SHARON PRISLIPSKY