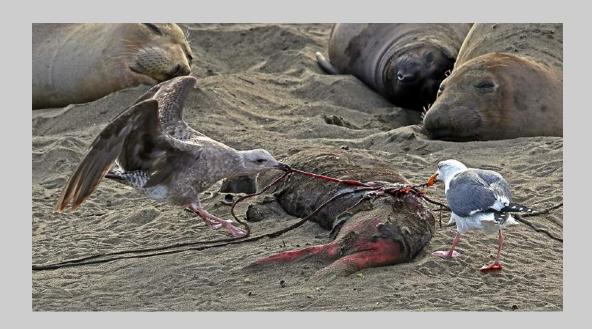

### "GULLS ENJOY BEACH BUFFET 0672" © CHARLES STRICKER

NATURE GENERAL S4C SILVER