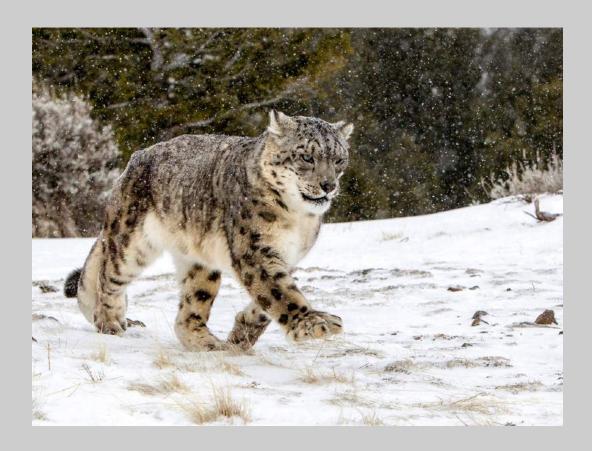

#### "SNOW LEOPARD 3495" © GORDON BRAMHAM, EPSA

NATURE GENERAL JUDGE'S CHOICE

"GREBE GRASS DANCE 8" © JERRY FENWICK, PPSA