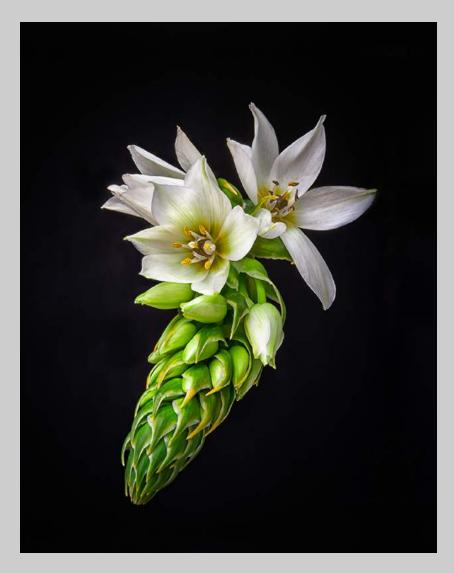

#### PID COLOR THEME - FLOWER(S) S4C SILVER

"COMPANY" © JIJUN SUN

PID COLOR THEME - FLOWER(S) S4C GOLD

"WHITE LILIES" © JENNI HORSNELL, GMPSA