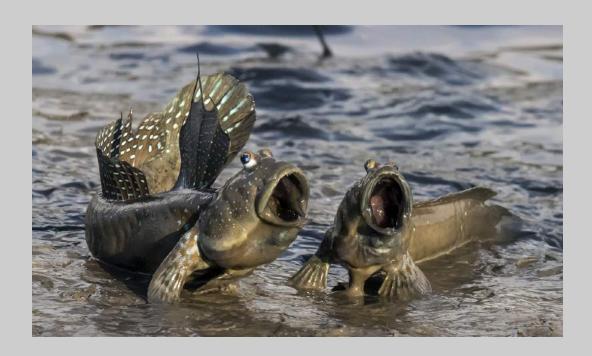

LL" © BOB DEVINE, MPSA









### Nature Wildlife





### NATURE WILDLIFE JUDGE'S CHOICE

"HERON DOVE CLAWS" © WILLEM KRUGER, PPSA





NATURE WILDLIFE JUDGE'S CHOICE

"PLAYFUL 1" © GUEK CHENG LIM





### NATURE WILDLIFE JUDGE'S CHOICE

### "SCUFFLING POLAR BEARS" © CAROL MEISENHEIMER, FPSA, GMPSA





NATURE WILDLIFE S4C BRONZE

### "SWIFT RESOLUTION" © LEAH GRAY





NATURE WILDLIFE S4C BRONZE

"FIGHTING ZEBRAS"
© PETER SCIFRES





NATURE WILDLIFE S4C BRONZE

#### "ELEPHANT SEAL GOES FOR JUGULAR 1164" © CHARLES STRICKER





#### NATURE WILDLIFE S4C SILVER

### "GREBE CHICK EYES FEATHER 2" © JERRY FENWICK, PPSA





#### NATURE WILDLIFE S4C SILVER

### "MALE KESTREL FEEDING FEMALE 2A" © JIM THOMSON, FRPS





#### NATURE WILDLIFE S4C GOLD

"CHEETAH MOVES KILL"
© BOB DEVINE, MPSA





### NATURE WILDLIFE PSA BEST OF SHOW GOLD

"MUDSKIPPERS SCREAM" © HSIULING CHIU









#### Photojournalism General





### PHOTOJOURNALISM GENERAL JUDGE'S CHOICE

"MIRROR THUNDERBIRDS"
© GEORGE HUTCHISON





### PHOTOJOURNALISM GENERAL JUDGE'S CHOICE

"MATT\_TURNER\_2018(6269)"
© ANDREW KATSAMPES





PHOTOJOURNALISM GENERAL JUDGE'S CHOICE

"CHROMOSPHERE" © SAMUEL SUN





#### PHOTOJOURNALISM GENERAL S4C BRONZE

"LIGHTS OF HOPE 1" © ARNALDO PAULO CHE





#### PHOTOJOURNALISM GENERAL S4C BRONZE

"ON FIRE"
© KURT DEVOE





#### PHOTOJOURNALISM GENERAL S4C BRONZE

"VAIL RUGBY ACTION 1162" © CHARLES STRICKER





PHOTOJOURNALISM GENERAL S4C SILVER

"WHAT WAS I THINKING 5414" © VIKI GAUL, APSA, PPSA





#### PHOTOJOURNALISM GENERAL S4C SILVER

### "YOUTH SKATEBOARDER IN VENICE" © CHR