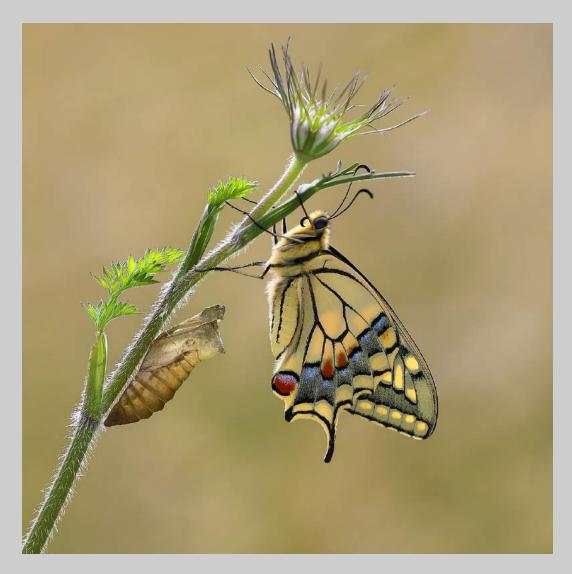

### PHOTOJOURNALISM HUMAN INTEREST S4C BRONZE

"BABY WITH BUTTERFLY"
© SHIRL AIROV-BIELING, QPSA

PHOTOJOURNALISM HUMAN INTEREST S4C BRONZE

"EAT IT ALL UP!" © DIANE ANDERSON