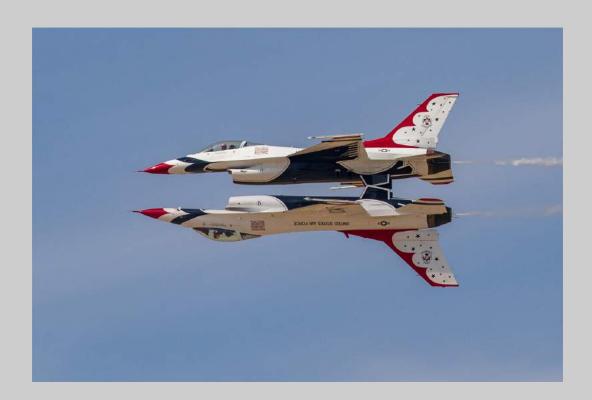

### PHOTOJOURNALISM GENERAL JUDGE'S CHOICE

"MIRROR THUNDERBIRDS"
© GEORGE HUTCHISON