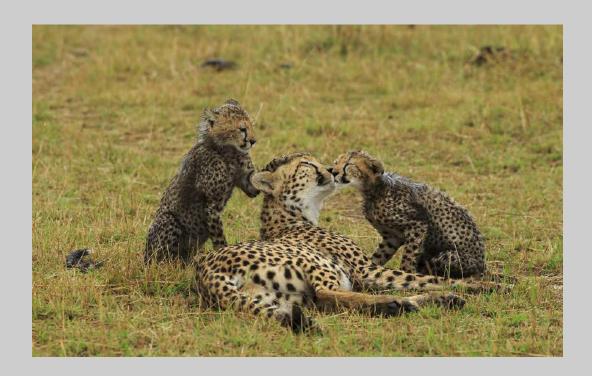

#### NATURE GENERAL S4C GOLD - BEST PARENT-OFFSPRING INTERACTION

"CHEETAH WITH WET CUBS"
© BOB DEVINE, MPSA