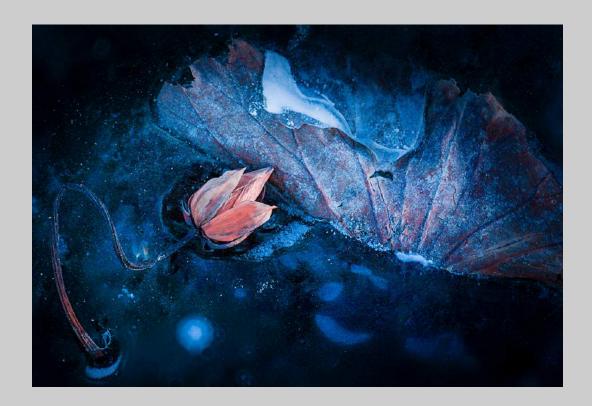

#### PID Color Theme - Flower(s)

PID COLOR THEME - FLOWER(S) JUDGE'S CHOICE

"REFLECTED COLUMBINE #2" © BOB BENSON, APSA, PPSA