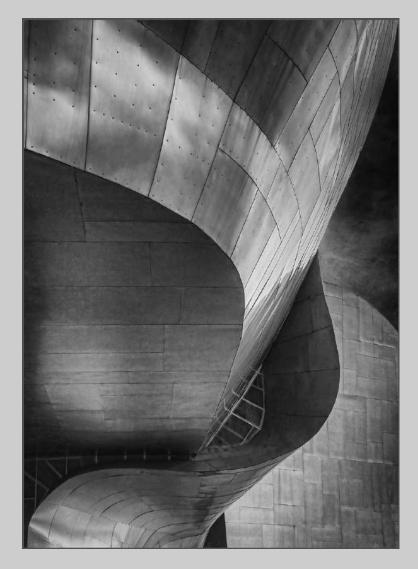

### PID MONOCHROME THEME - BUILDING(S) S4C BRONZE

"SKY WINDOW"

© HSIULING CHIU