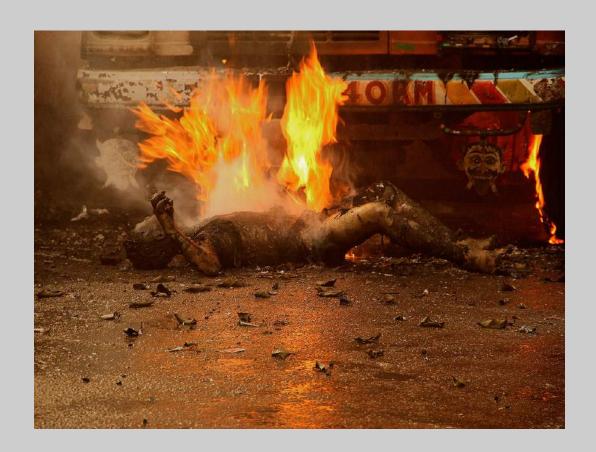

### PHOTOJOURNALISM GENERAL PSA BEST OF SHOW GOLD

"FIRE DEATH EXTINGUISH" © SUBHO SAHA