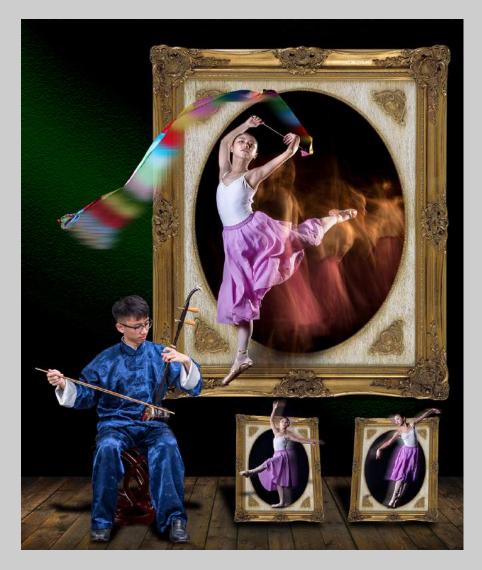

#### PID COLOR GENERAL S4C BRONZE

"GLOW DANCE" © HSIULING CHIU

PID COLOR GENERAL S4C BRONZE

"MARIA"
© KEN LEE

PID COLOR GENERAL S4C BRONZE

"CLASSIC BALLERINA"
© SAU FONG NEO