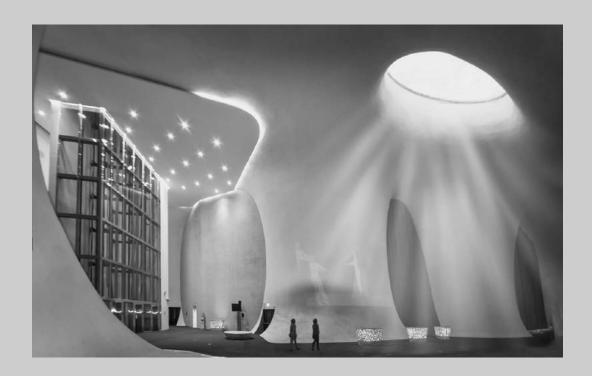

### PID MONOCHROME THEME - BUILDING(S) S4C BRONZE

"SKY WINDOW"

© HSIULING CHIU