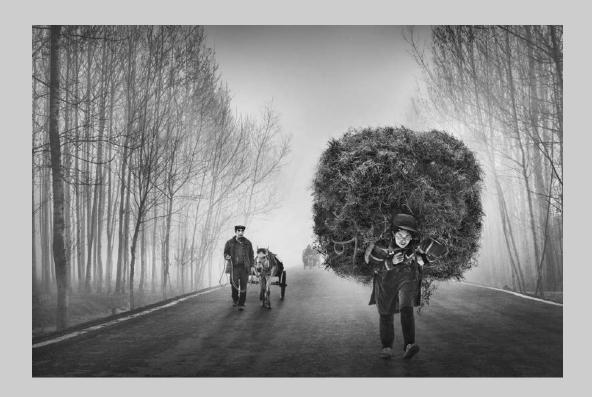

#### PID MONOCHROME GENERAL JUDGE'S CHOICE

"THE GREAT CAVALCADE" © JOAO TABORDA, PPSA