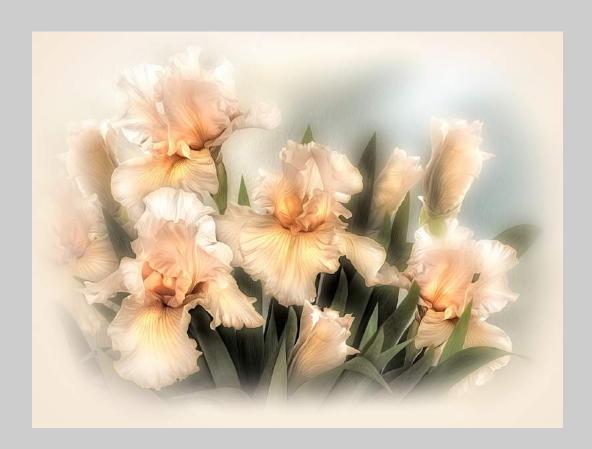

#### PID COLOR THEME - FLOWER(S) JUDGE'S CHOICE

"SOFT IRISES"
© JENNI HORSNELL, GMPSA