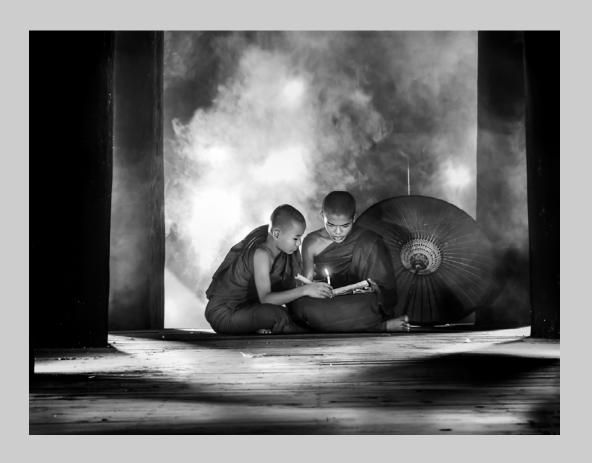

#### "READING MONKS 2 BW" © WENDY WAI MAN LAM 2017 S4C International Exhibition of Photography PID Monochrome General

PID Monochrome Page 159 http://www.s4c-ex.org

"COLONIAL PASTIMES"
© DEE LANGEVIN, MPSA
2017 S4C International Exhibition of Photography
PID Monochrome Theme (Olden Times)