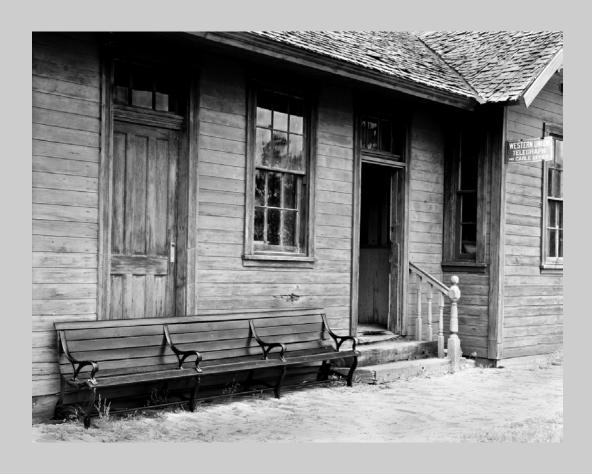

#### "YESTERYEAR STATION" © DEE LANGEVIN, MPSA 2017 S4C International Exhibition of Photography PID Monochrome Theme (Olden Times)

PID Monochrome Page 162 http://www.s4c-ex.org