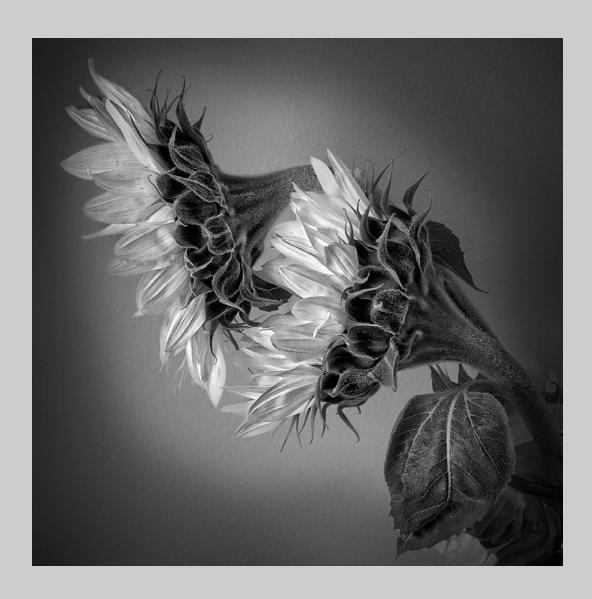

### "EGGS AND ORCHIDS" © KIMBERLY BROCK, PPSA 2017 S4C International Exhibition of Photography PID Monochrome General

PID Monochrome Page 40 http://www.s4c-ex.org

"SUNFLOWER PROFILES"
© KIMBERLY BROCK, PPSA
2017 S4C International Exhibition of Photography
PID Monochrome General
HM