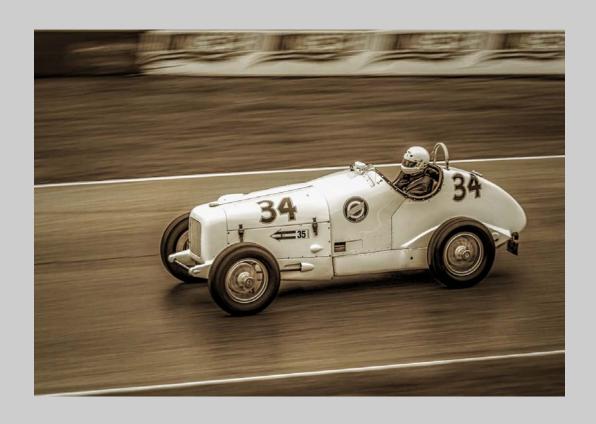

#### "CAR 34 STUDEBAKER" © JEFFREY KLUG 2017 S4C International Exhibition of Photography PID Monochrome Theme (Olden Times)

PID Monochrome Page 137 http://www.s4c-ex.org