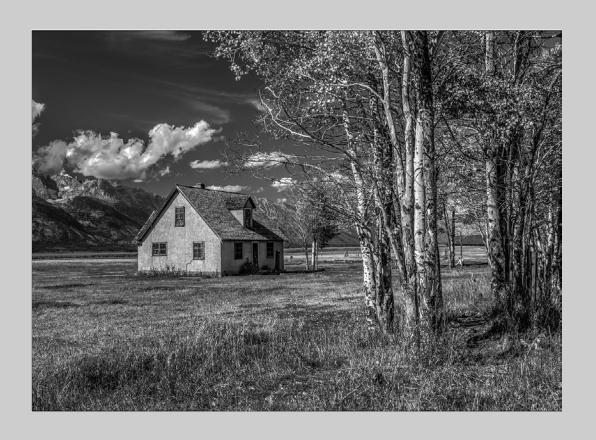

### "JOHN AND BARTHA MOULTON HOMESTEAD" © PEGGY BENSON 2017 S4C International Exhibition of Photography PID Monochrome General

PID Monochrome Page 23 http://www.s4c-ex.org