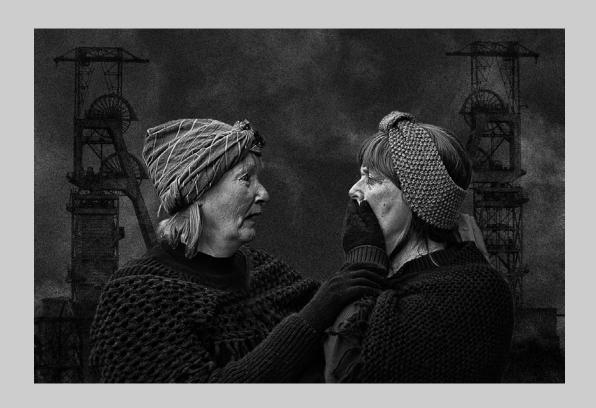

# "YESTERYEAR" © SHARON PRISLIPSKY 2017 S4C International Exhibition of Photography PID Monochrome Theme (Olden Times) S4C Bronze

PID Monochrome Page 210 http://www.s4c-ex.org