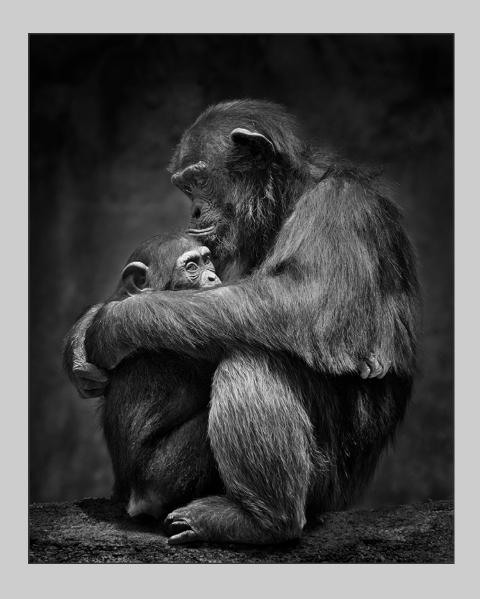

### "BODIE METHODIST CHURCH 7893 MONO" © NAN CARDER, APSA, MPSA 2017 S4C International Exhibition of Photography PID Monochrome General

PID Monochrome Page 57 http://www.s4c-ex.org

"CHIMPANZEES 6480 MONO"
© NAN CARDER, APSA, MPSA
2017 S4C International Exhibition of Photography
PID Monochrome General
HM