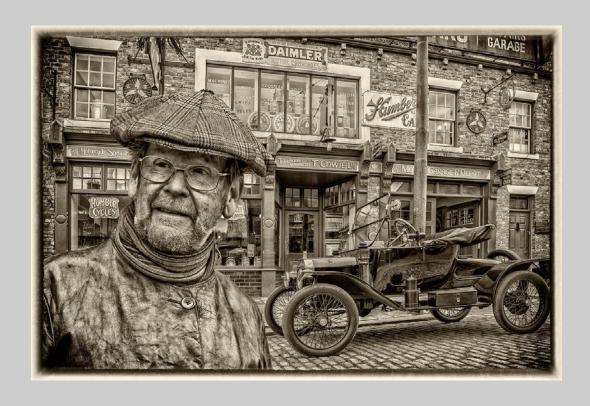

# "VINTAGE MAN & MACHINE" © DAVID BUTLER, EPSA 2017 S4C International Exhibition of Photography PID Monochrome Theme (Olden Times) HM

PID Monochrome Page 54 http://www.s4c-ex.org

"BODIE 6473 MONO"
© NAN CARDER, APSA, MPSA
2017 S4C International Exhibition of Photography
PID Monochrome Theme (Olden Times)