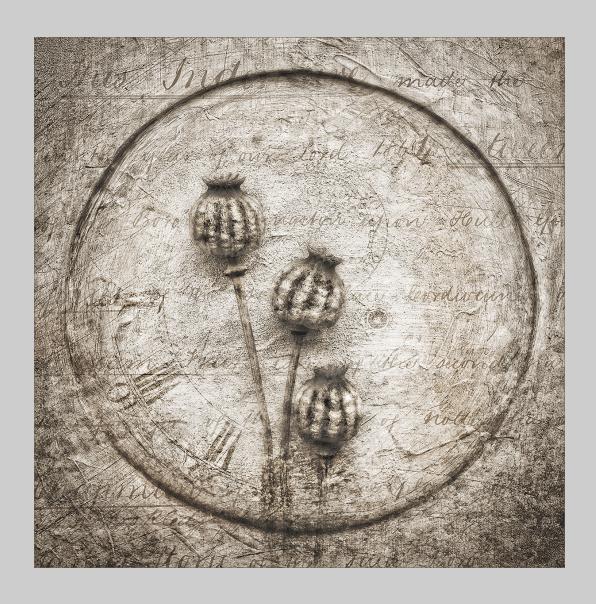

### "POPPYCLOCK" © STAN FARROW 2017 S4C International Exhibition of Photography PID Monochrome General

PID Monochrome Page 103 http://www.s4c-ex.org