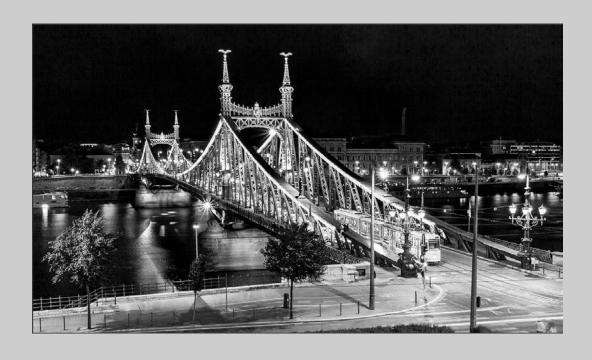

#### "BUDAPEST BRIDGE WITH TRAM 7047" © JEANNE SCOTT 2017 S4C International Exhibition of Photography PID Monochrome General

PID Monochrome Page 221 http://www.s4c-ex.org

"BORAX AND WATER MULE-TEAM WAGONS-M"
© SCOTT SHACKELFORD
2017 S4C International Exhibition of Photography
PID Monochrome Theme (Olden Times)