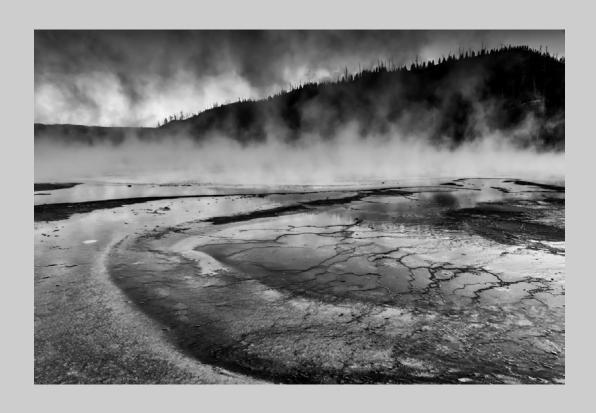

#### "GRAND PRISMATIC STEAM" © JEFFREY KLUG 2017 S4C International Exhibition of Photography PID Monochrome General

PID Monochrome Page 138 http://www.s4c-ex.org