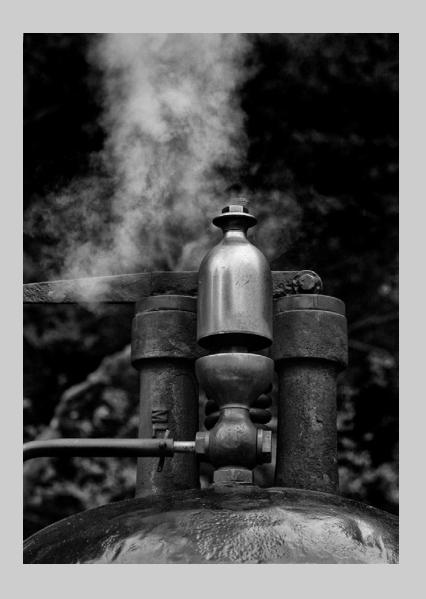

# "THE BALDWIN LOCOMOTIVE" © JIM HAGAN 2017 S4C International Exhibition of Photography PID Monochrome Theme (Olden Times) Judge's Choice

PID Monochrome Page 123 http://www.s4c-ex.org