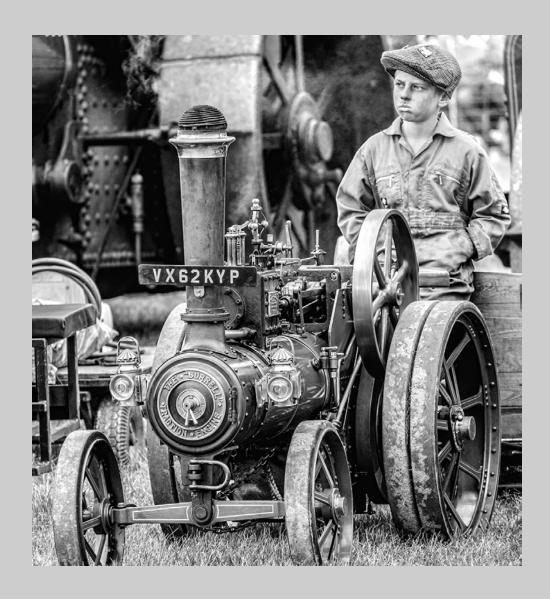

# "THE BALDWIN LOCOMOTIVE" © JIM HAGAN 2017 S4C International Exhibition of Photography PID Monochrome Theme (Olden Times) Judge's Choice

PID Monochrome Page 123 http://www.s4c-ex.org