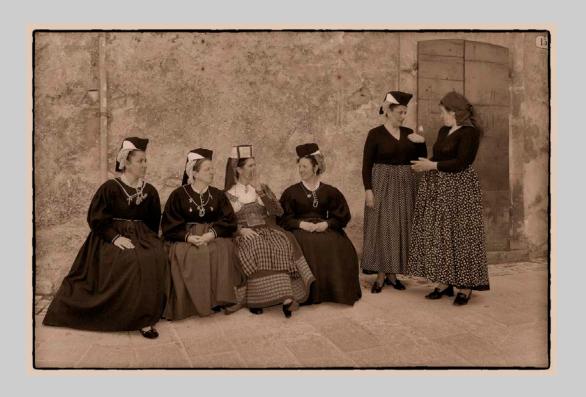

# "ANCIENT QUALITY" © AMLETO F. BOCCI, MPSA 2017 S4C International Exhibition of Photography PID Monochrome Theme (Olden Times) S4C Bronze

PID Monochrome Page 28 http://www.s4c-ex.org

"CHATTING NEIGHBOURS"
© AMLETO F. BOCCI, MPSA
2017 S4C International Exhibition of Photography
PID Monochrome Theme (Olden Times)

PID Monochrome Page 29 http://www.s4c-ex.org