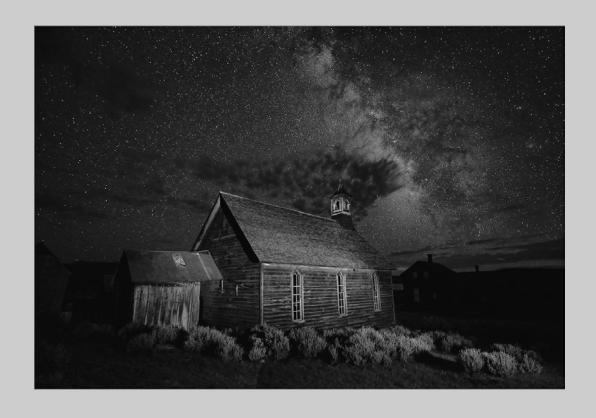

### "BODIE METHODIST CHURCH 7893 MONO" © NAN CARDER, APSA, MPSA 2017 S4C International Exhibition of Photography PID Monochrome General

PID Monochrome Page 57 http://www.s4c-ex.org

"CHIMPANZEES 6480 MONO"
© NAN CARDER, APSA, MPSA
2017 S4C International Exhibition of Photography
PID Monochrome General
HM