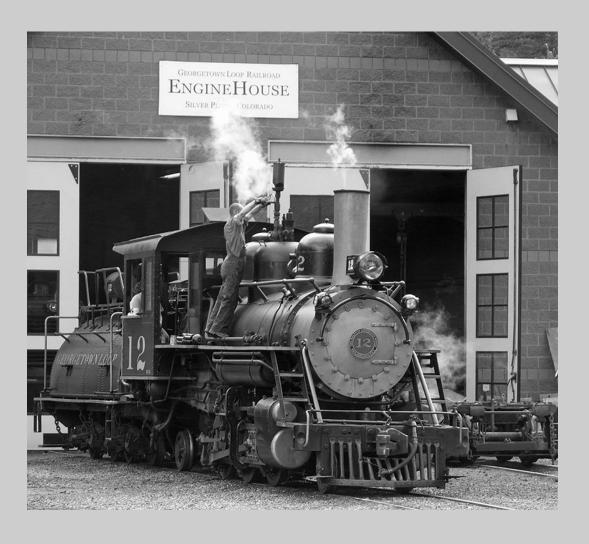

### "BODIE 2 IN MONO" © LYNN CLEMONS 2017 S4C International Exhibition of Photography PID Monochrome Theme (Olden Times)

PID Monochrome Page 73 http://www.s4c-ex.org

### "ENGINE NUMBER 12" © LYNN CLEMONS 2017 S4C International Exhibition of Photography PID Monochrome Theme (Olden Times)

PID Monochrome Page 74 http://www.s4c-ex.org