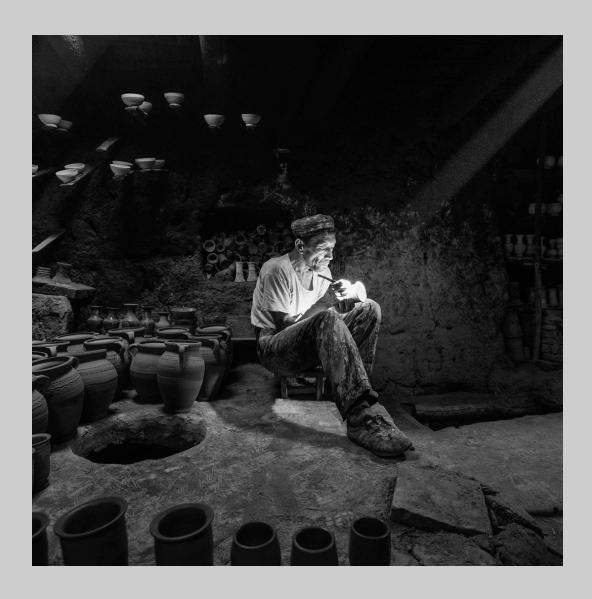

#### "IN THE POTTERY FURNACE" © HIEN VU 2017 S4C International Exhibition of Photography PID Monochrome General

PID Monochrome Page 259 http://www.s4c-ex.org

"SCULPTURE NEXT TO THE BELL"
© YI WAN, MPSA
2017 S4C International Exhibition of Photography
PID Monochrome Theme (Olden Times)

PID Monochrome Page 260 http://www.s4c-ex.org