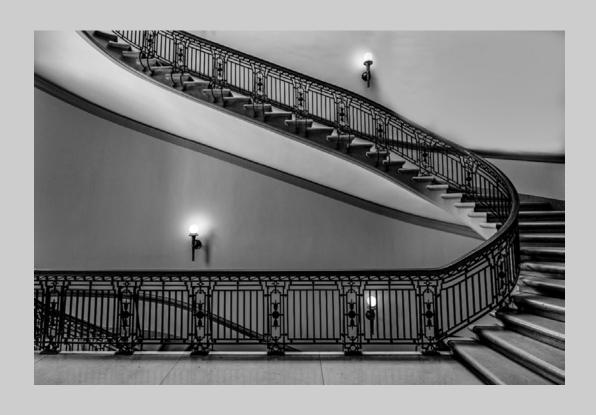

### "FLOATING STAIRS" © JANET BALLARD 2017 S4C International Exhibition of Photography PID Monochrome General

PID Monochrome Page 14 http://www.s4c-ex.org

"PASADENA CITY HALL"
© LAURA LEE BARTHOLOMEW
2017 S4C International Exhibition of Photography
PID Monochrome General
S4C Bronze

PID Monochrome Page 15 http://www.s4c-ex.org