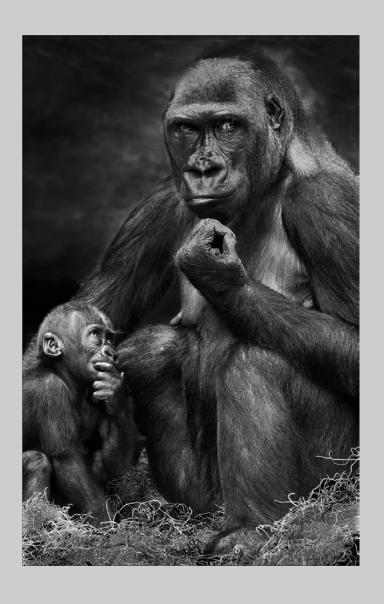

### "BODIE METHODIST CHURCH 7893 MONO" © NAN CARDER, APSA, MPSA 2017 S4C International Exhibition of Photography PID Monochrome General

PID Monochrome Page 57 http://www.s4c-ex.org

"CHIMPANZEES 6480 MONO"
© NAN CARDER, APSA, MPSA
2017 S4C International Exhibition of Photography
PID Monochrome General
HM