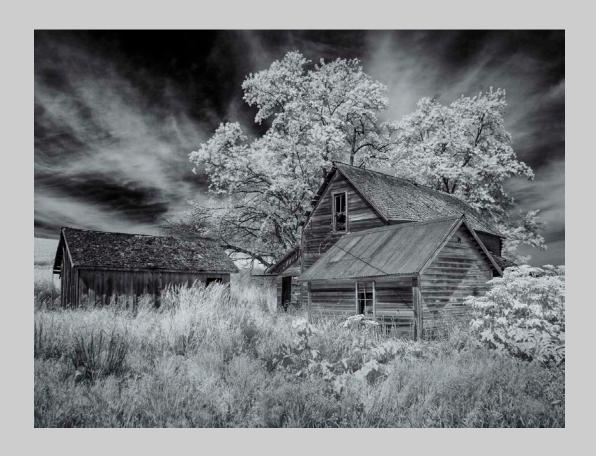

# "FLOATING" © PETER TEUSCHEL 2017 S4C International Exhibition of Photography PID Monochrome General HM

PID Monochrome Page 243 http://www.s4c-ex.org

"FARM, PALOUSE IR"
© LYNN THOMPSON, FPSA, EPSA
2017 S4C International Exhibition of Photography
PID Monochrome Theme (Olden Times)
HM

PID Monochrome Page 244 http://www.s4c-ex.org

"MERCED RIVER WITH HALF DOME"
© LYNN THOMPSON, FPSA, EPSA
2017 S4C International Exhibition of Photography
PID Monochrome General
Judge's Choice

PID Monochrome Page 245 http://www.s4c-ex.org