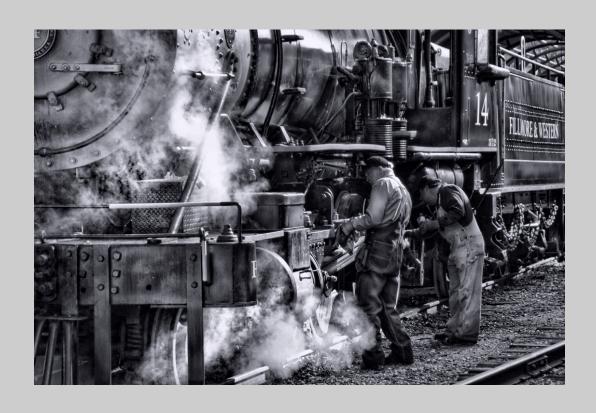

# "THE BALDWIN LOCOMOTIVE" © JIM HAGAN 2017 S4C International Exhibition of Photography PID Monochrome Theme (Olden Times) Judge's Choice

PID Monochrome Page 123 http://www.s4c-ex.org