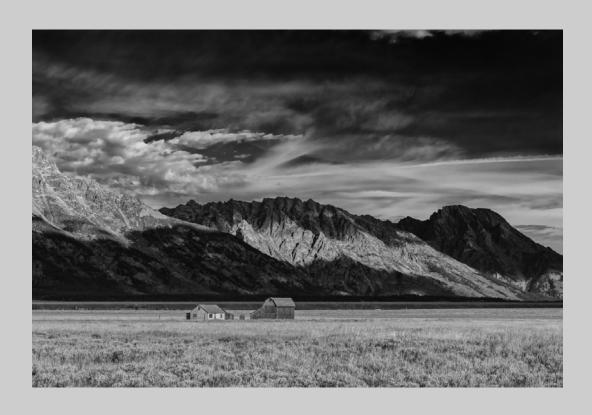

## "MORMON FARM BUILDINGS" © JEFFREY KLUG 2017 S4C International Exhibition of Photography PID Monochrome General HM

PID Monochrome Page 139 http://www.s4c-ex.org