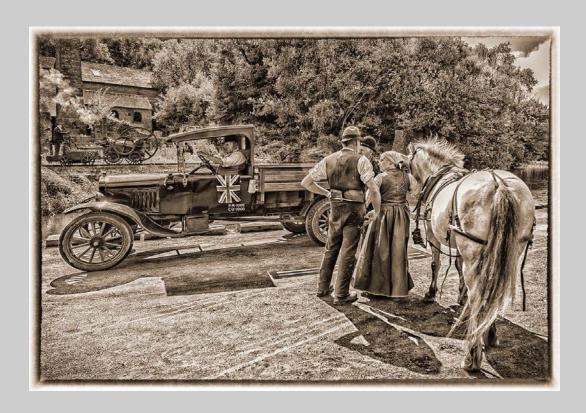

### "BYGONE TRANSPORT" © DAVID BUTLER, EPSA 2017 S4C International Exhibition of Photography PID Monochrome Theme (Olden Times)

PID Monochrome Page 51 http://www.s4c-ex.org