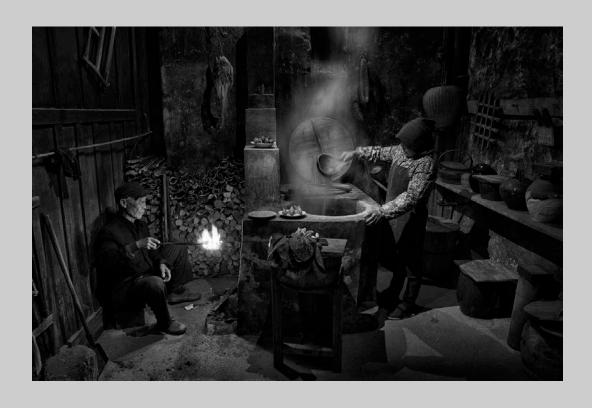

#### "IN THE POTTERY FURNACE" © HIEN VU 2017 S4C International Exhibition of Photography PID Monochrome General

PID Monochrome Page 259 http://www.s4c-ex.org

"SCULPTURE NEXT TO THE BELL"
© YI WAN, MPSA
2017 S4C International Exhibition of Photography
PID Monochrome Theme (Olden Times)