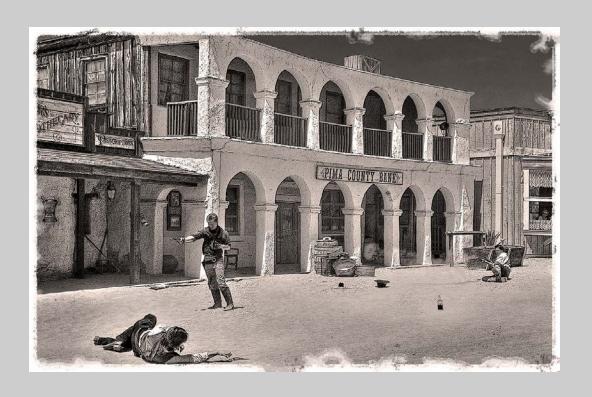

### "PIMA COUNTY BANK ROBBERY" © BOB BENSON, APSA 2017 S4C International Exhibition of Photography PID Monochrome Theme (Olden Times)

PID Monochrome Page 20 http://www.s4c-ex.org