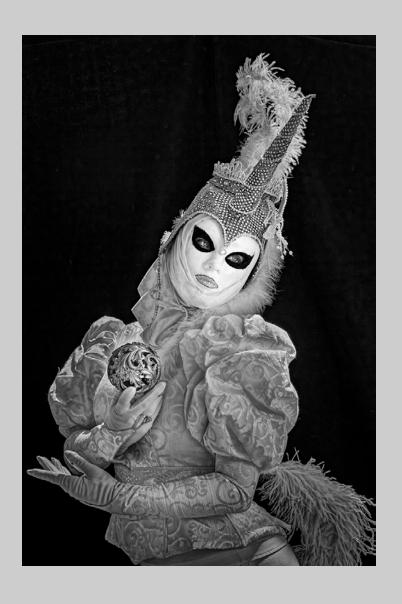

"MONO PAPER DOLL 01"
© ALEXANDRINO LEI AIROSA
2017 S4C International Exhibition of Photography
PID Monochrome General
Judge's Choice

PID Monochrome Page 9 http://www.s4c-ex.org