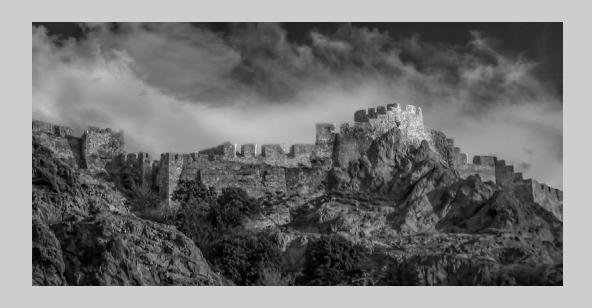

# "MYRINA CASTLE 3M" © GREGORY DALEY, EPSA 2017 S4C International Exhibition of Photography PID Monochrome Theme (Olden Times)

PID Monochrome Page 87 http://www.s4c-ex.org