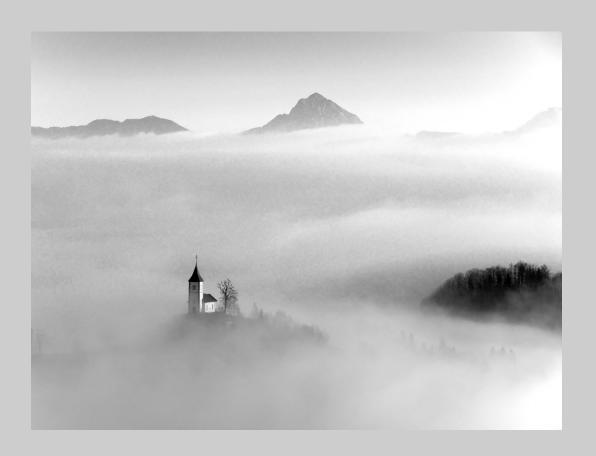

## "SPRINKLING 02" © ALEXANDRINO LEI AIROSA 2017 S4C International Exhibition of Photography PID Monochrome General

PID Monochrome Page 10 http://www.s4c-ex.org