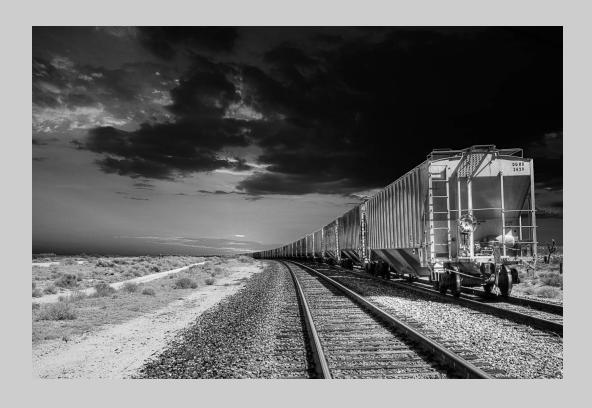

## "SUNSET TRAIN" © TERRY DICKERSON 2017 S4C International Exhibition of Photography PID Monochrome General

PID Monochrome Page 91 http://www.s4c-ex.org

"GEN LEAP BW"
© THE ENG LOE DJATINEGORO, EPSA
2017 S4C International Exhibition of Photography
PID Monochrome Theme (Olden Times)
HM