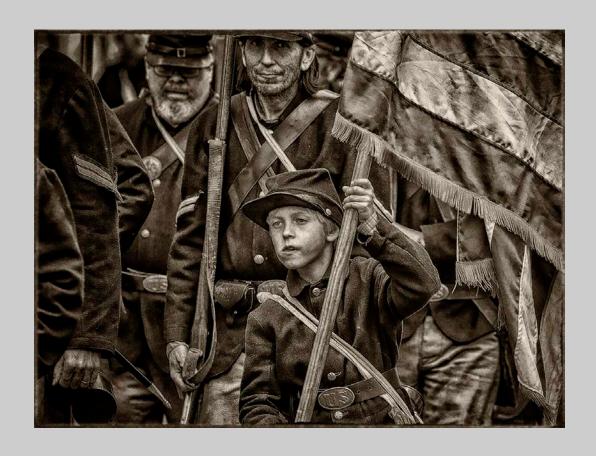

# "CIVIL WAR REENACTMENT" © THANH LAM, PPSA 2017 S4C International Exhibition of Photography PID Monochrome Theme (Olden Times) Judge's Choice

PID Monochrome Page 153 http://www.s4c-ex.org

"JULIA HEAD TILT"
© THANH LAM, PPSA
2017 S4C International Exhibition of Photography
PID Monochrome General