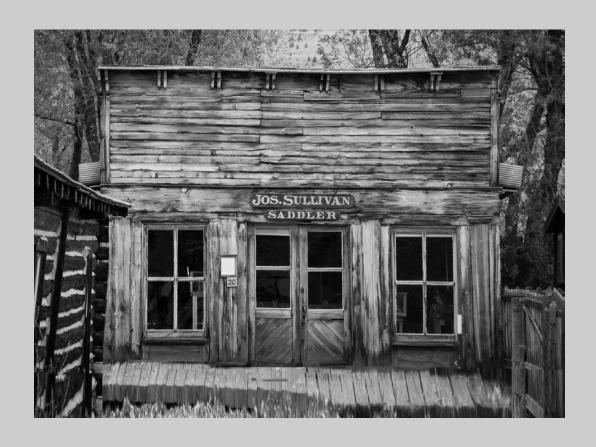

### "ON PATROL" © JOHN LARRY 2017 S4C International Exhibition of Photography PID Monochrome Theme (Olden Times)

PID Monochrome Page 164 http://www.s4c-ex.org

"SULLIVAN SADDLER"
© JOHN F. LARSON, JR., FPSA, MPSA
2017 S4C International Exhibition of Photography
PID Monochrome Theme (Olden Times)