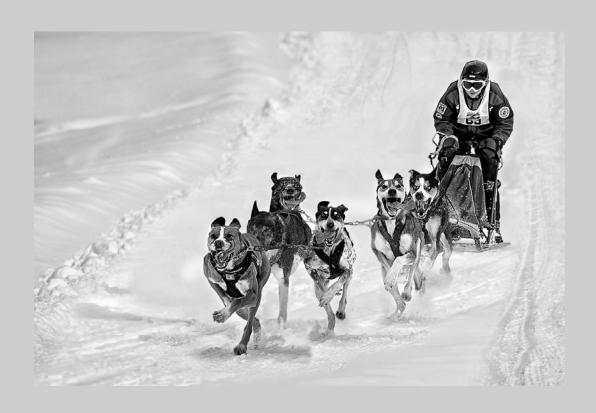

### "YELLOW SLED RACER BW" © PHILLIP KWAN, GMPSA/B 2017 S4C International Exhibition of Photography PID Monochrome General

PID Monochrome Page 152 http://www.s4c-ex.org