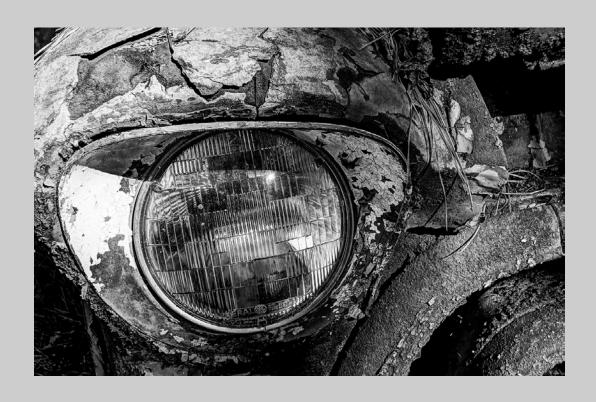

#### "DNA BRIDGE SEATTLE" © JOHN WHITE 2017 S4C International Exhibition of Photography PID Monochrome General

PID Monochrome Page 271 http://www.s4c-ex.org

"JAGUAR 5957" © JOHN WHITE 2017 S4C International Exhibition of Photography PID Monochrome General

PID Monochrome Page 272 http://www.s4c-ex.org