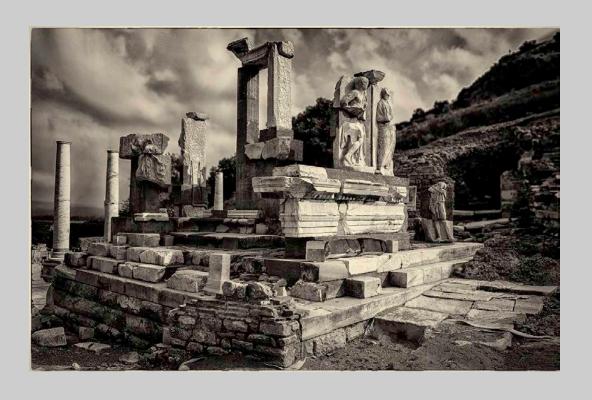

#### "OLD ANCIENT EPHESUS TURKEY" © JAMES WAT 2017 S4C International Exhibition of Photography PID Monochrome Theme (Olden Times)

PID Monochrome Page 267 http://www.s4c-ex.org