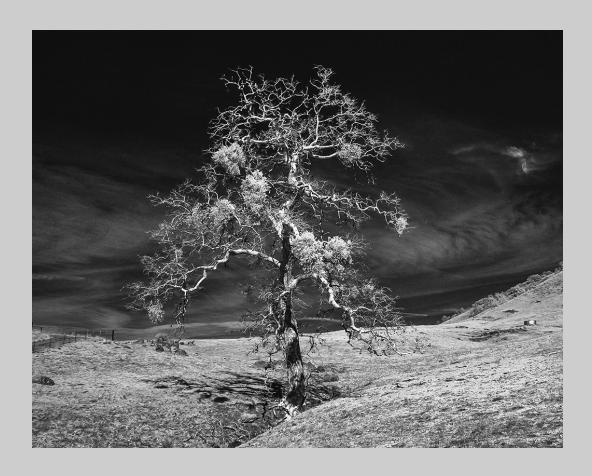

#### "DENALI MONOCHROME" © JAMES COLLIER 2017 S4C International Exhibition of Photography PID Monochrome General

PID Monochrome Page 79 http://www.s4c-ex.org