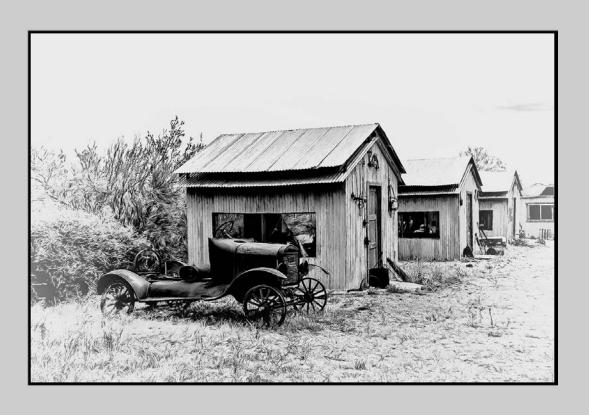

### "FLOATING STAIRS" © JANET BALLARD 2017 S4C International Exhibition of Photography PID Monochrome General

PID Monochrome Page 14 http://www.s4c-ex.org

"PASADENA CITY HALL"
© LAURA LEE BARTHOLOMEW
2017 S4C International Exhibition of Photography
PID Monochrome General
S4C Bronze

PID Monochrome Page 15 http://www.s4c-ex.org