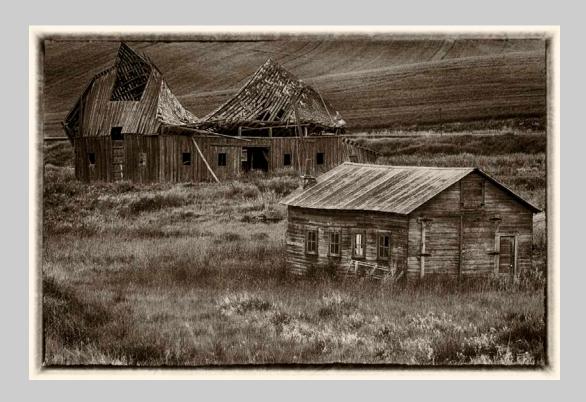

## "ABANDONED PALOUSE HOUSE M" © GREGORY DALEY, EPSA 2017 S4C International Exhibition of Photography PID Monochrome Theme (Olden Times)

PID Monochrome Page 85 http://www.s4c-ex.org