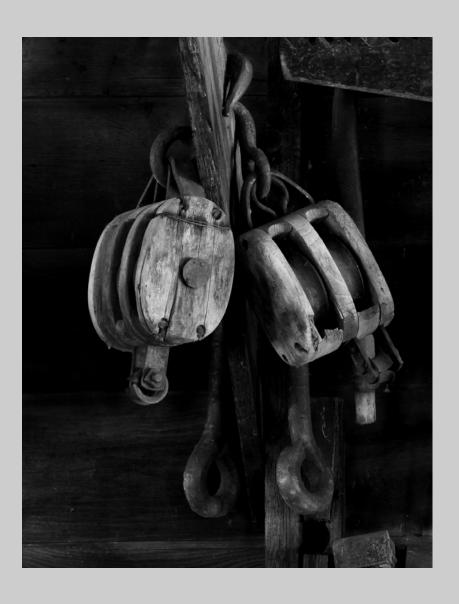

# "TRAIN STATION" © CARL CLOSE, MPSA 2017 S4C International Exhibition of Photography PID Monochrome Theme (Olden Times)

PID Monochrome Page 77 http://www.s4c-ex.org

"WOOD PULLEYS"
© CARL CLOSE, MPSA
2017 S4C International Exhibition of Photography
PID Monochrome General

PID Monochrome Page 78 http://www.s4c-ex.org