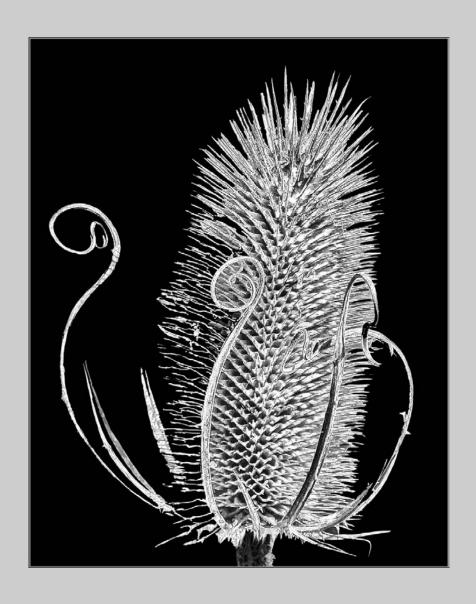

### "INFINITE BLONDE" © GERALD FLEURY 2017 S4C International Exhibition of Photography PID Monochrome Theme (Olden Times)

PID Monochrome Page 107 http://www.s4c-ex.org

"TEASEL, B,W 3"
© MARJORIE FORREST, APSA, PPSA
2017 S4C International Exhibition of Photography
PID Monochrome General