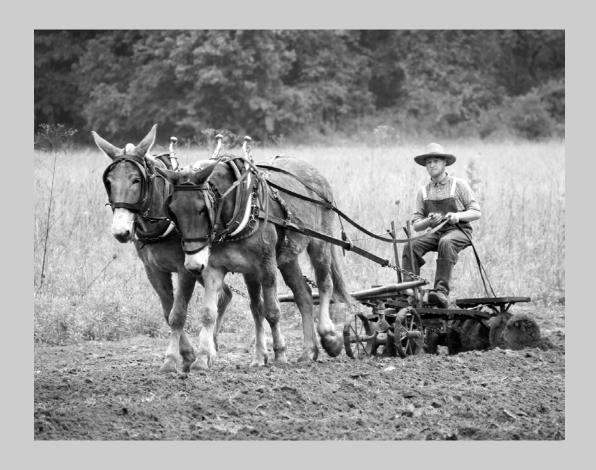

### "GIT MULE" © CARL CLOSE, MPSA 2017 S4C International Exhibition of Photography PID Monochrome Theme (Olden Times)

PID Monochrome Page 75 http://www.s4c-ex.org