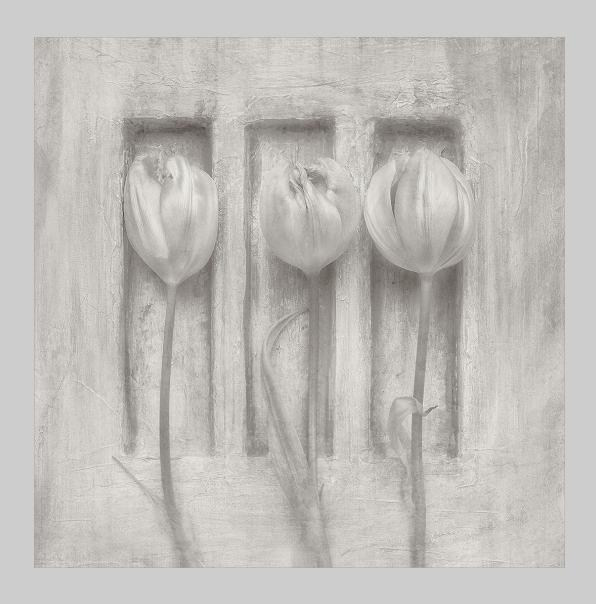

# "THREE TULIPS" © STAN FARROW 2017 S4C International Exhibition of Photography PID Monochrome General

PID Monochrome Page 105 http://www.s4c-ex.org

"BEAUTY AND BEAST"
© GERALD FLEURY
2017 S4C International Exhibition of Photography
PID Monochrome General