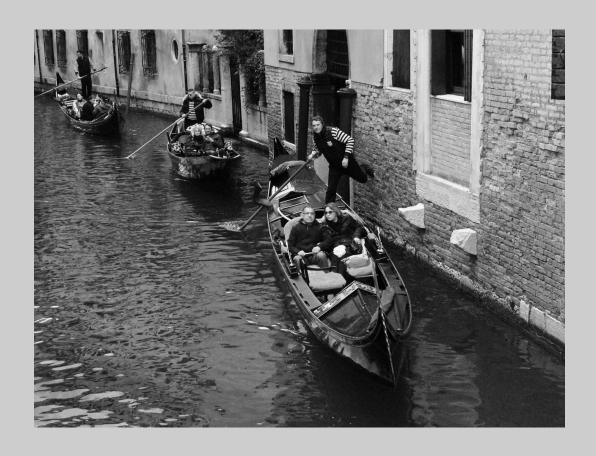

## "GONDOLAS IN CURVE BW" © BOGDAN BRICELJ, MPSA 2017 S4C International Exhibition of Photography PID Monochrome General

PID Monochrome Page 36 http://www.s4c-ex.org