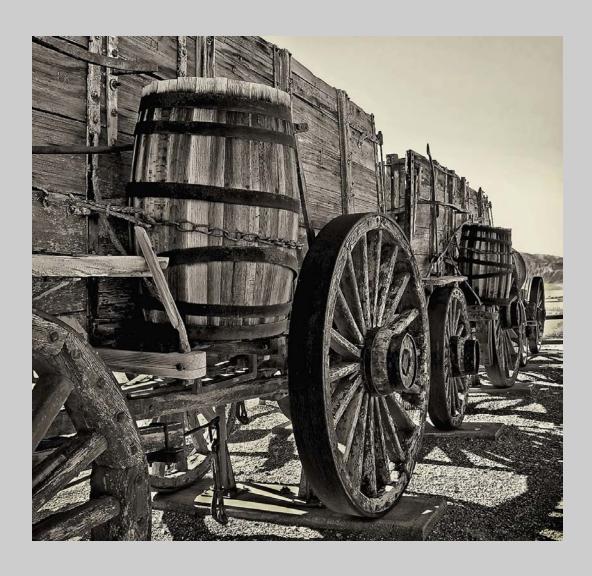

#### "BUDAPEST BRIDGE WITH TRAM 7047" © JEANNE SCOTT 2017 S4C International Exhibition of Photography PID Monochrome General

PID Monochrome Page 221 http://www.s4c-ex.org

"BORAX AND WATER MULE-TEAM WAGONS-M"
© SCOTT SHACKELFORD
2017 S4C International Exhibition of Photography
PID Monochrome Theme (Olden Times)

PID Monochrome Page 222 http://www.s4c-ex.org