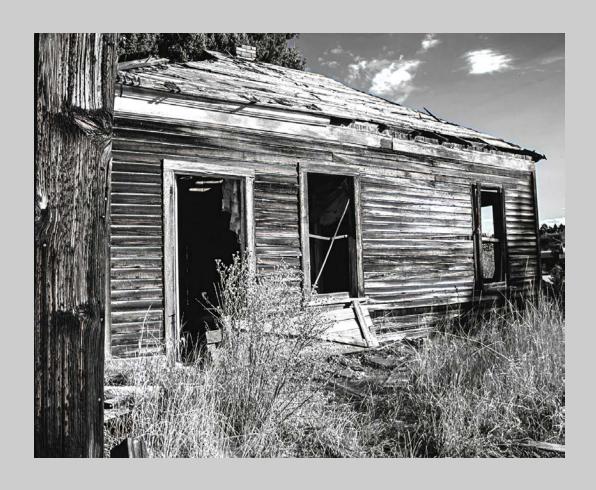

#### "SPECTRE OF AMERICA'S PAST" © IRENE KRAMER 2017 S4C International Exhibition of Photography PID Monochrome Theme (Olden Times)

PID Monochrome Page 147 http://www.s4c-ex.org