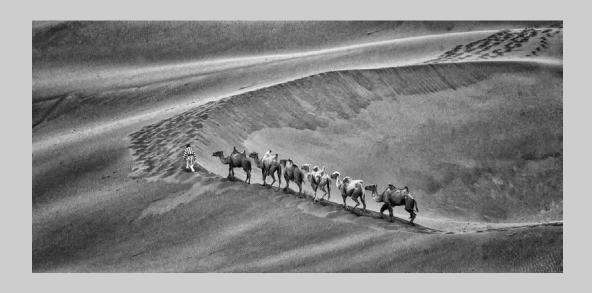

#### "CAMEL CONVOY IN SLOPE" © LEE ENG TAN 2017 S4C International Exhibition of Photography PID Monochrome General

PID Monochrome Page 241 http://www.s4c-ex.org