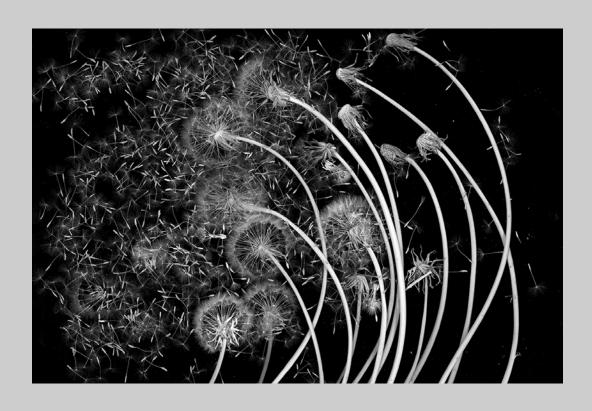

#### "DENDELION SEEDS UNDERTHE WIND" © SA KIM TRAN 2017 S4C International Exhibition of Photography PID Monochrome General

PID Monochrome Page 250 http://www.s4c-ex.org