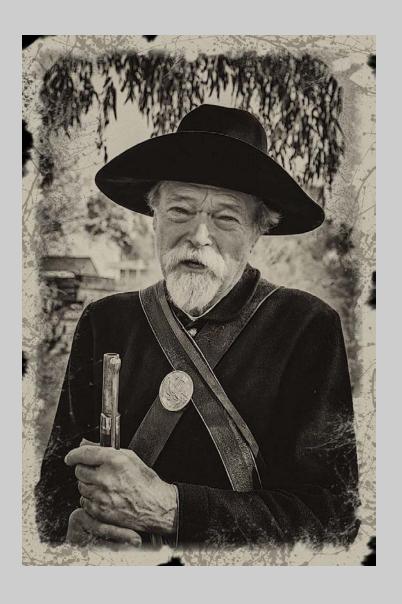

# "SCHOOL MARM" © PEGGY BENSON 2017 S4C International Exhibition of Photography PID Monochrome Theme (Olden Times) Judge's Choice

PID Monochrome Page 24 http://www.s4c-ex.org