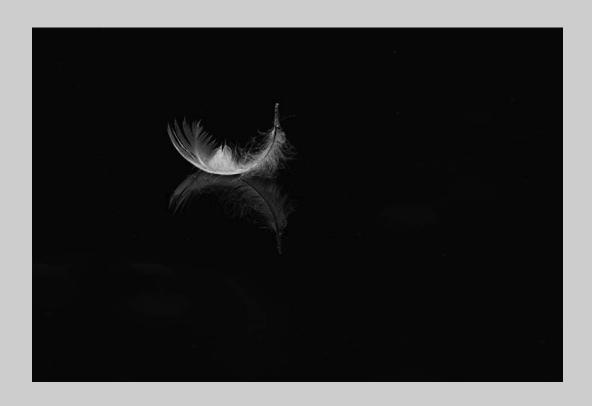

#### "FEATHERS IN A FRAME" © STAN FARROW 2017 S4C International Exhibition of Photography PID Monochrome General

PID Monochrome Page 102 http://www.s4c-ex.org