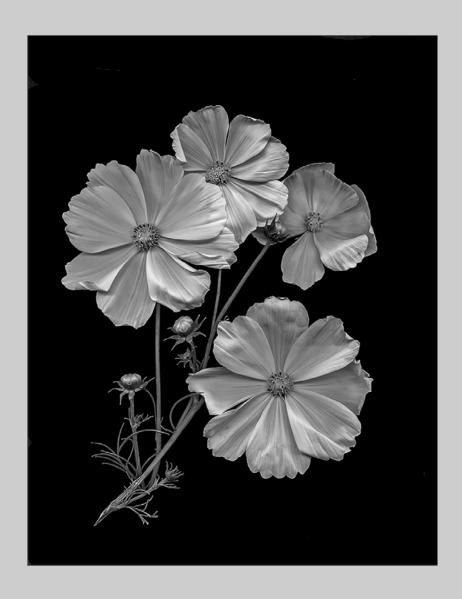

# "THREE TULIPS" © STAN FARROW 2017 S4C International Exhibition of Photography PID Monochrome General

PID Monochrome Page 105 http://www.s4c-ex.org

"BEAUTY AND BEAST"
© GERALD FLEURY
2017 S4C International Exhibition of Photography
PID Monochrome General