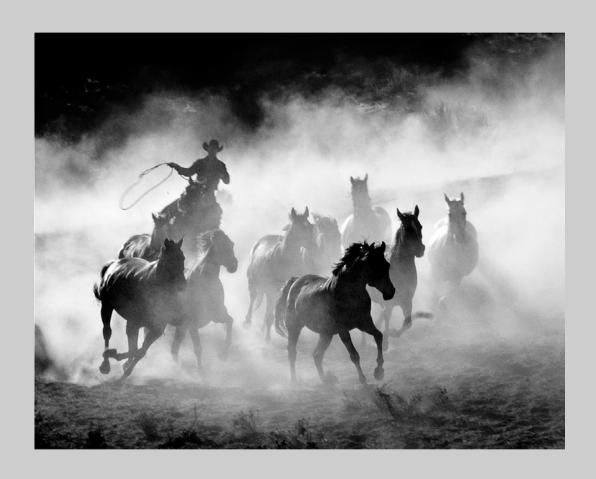

### "ROUNDUP 8120 BW" © RONALD WILSON 2017 S4C International Exhibition of Photography PID Monochrome General

PID Monochrome Page 284 http://www.s4c-ex.org