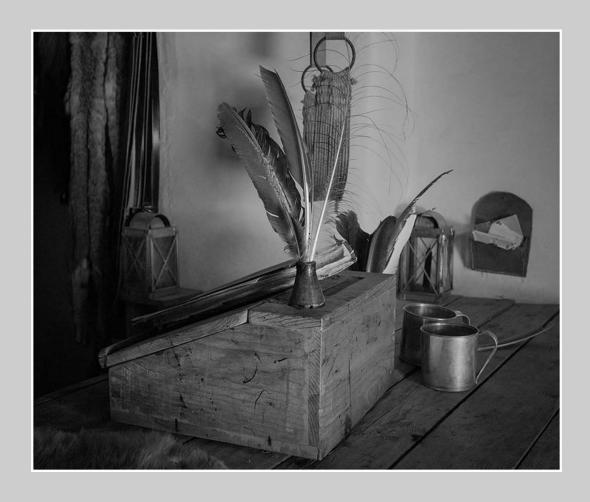

#### "FEATHERS IN A FRAME" © STAN FARROW 2017 S4C International Exhibition of Photography PID Monochrome General

PID Monochrome Page 102 http://www.s4c-ex.org