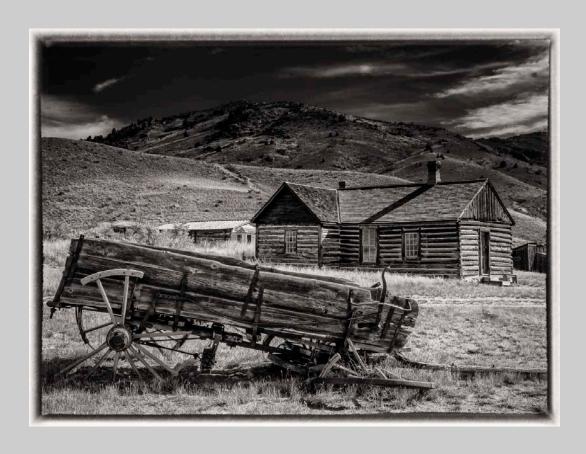

"OLD WAGON AND HOME"
© LYNN THOMPSON, FPSA, EPSA
2017 S4C International Exhibition of Photography
PID Monochrome Theme (Olden Times)
HM

PID Monochrome Page 246 http://www.s4c-ex.org

"ROW OF OLD TRUCKS"
© LYNN THOMPSON, FPSA, EPSA
2017 S4C International Exhibition of Photography
PID Monochrome Theme (Olden Times)