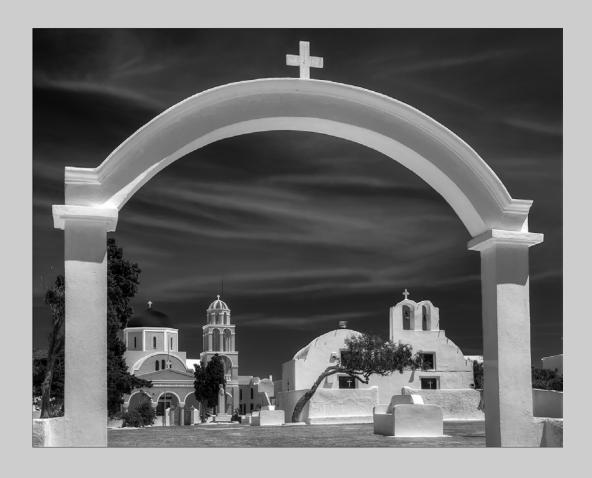

# "ENTRANCE TO SANTORINI CHURCHES MONO" © BOB BENSON, APSA 2017 S4C International Exhibition of Photography PID Monochrome General HM

PID Monochrome Page 16 http://www.s4c-ex.org