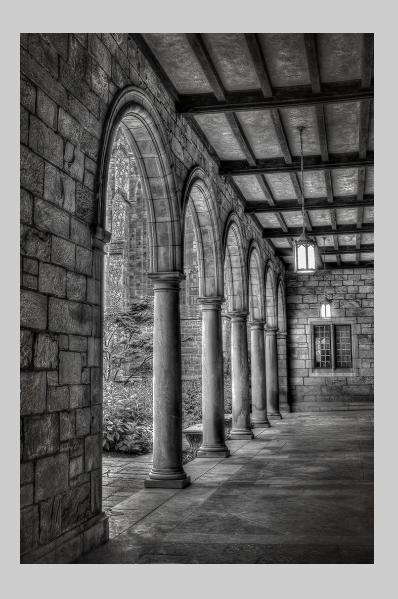

### "FLOATING STAIRS" © JANET BALLARD 2017 S4C International Exhibition of Photography PID Monochrome General

PID Monochrome Page 14 http://www.s4c-ex.org

"PASADENA CITY HALL"
© LAURA LEE BARTHOLOMEW
2017 S4C International Exhibition of Photography
PID Monochrome General
S4C Bronze

PID Monochrome Page 15 http://www.s4c-ex.org