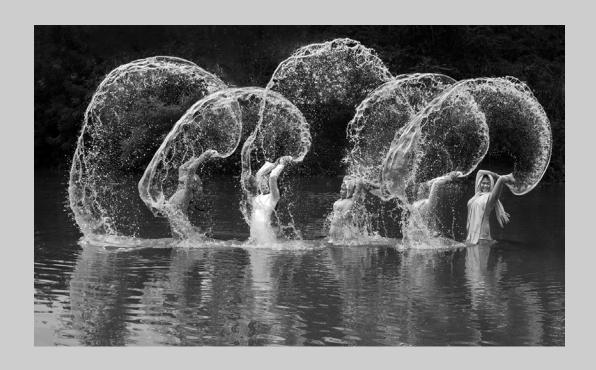

#### "RUN WITH WATER" © WEI FU 2017 S4C International Exhibition of Photography PID Monochrome General

PID Monochrome Page 110 http://www.s4c-ex.org