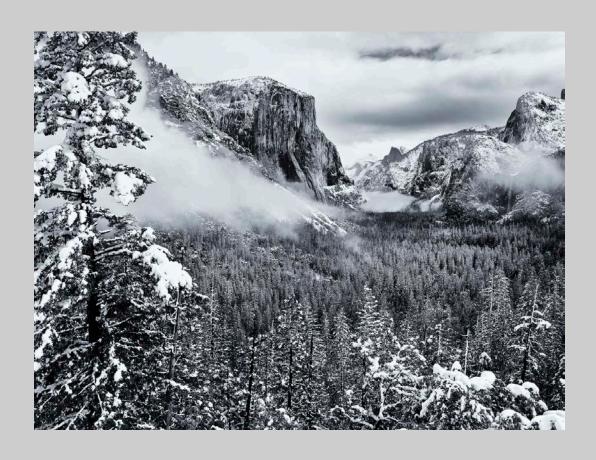

## "WINTER IN YOSEMITE" © LYNN THOMPSON, FPSA, EPSA 2017 S4C International Exhibition of Photography PID Monochrome General

PID Monochrome Page 249 http://www.s4c-ex.org