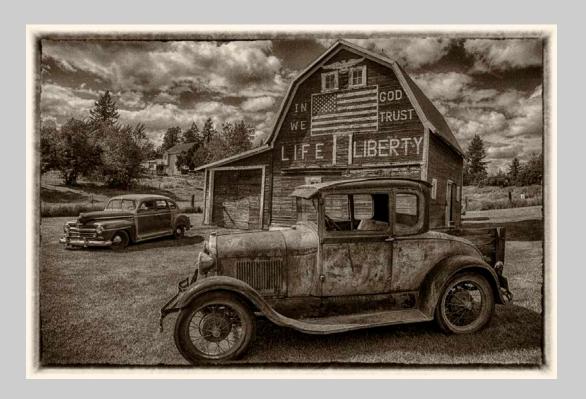

#### "IN GOD WE TRUST MONO" © LARRY WHITE 2017 S4C International Exhibition of Photography PID Monochrome Theme (Olden Times)

PID Monochrome Page 275 http://www.s4c-ex.org