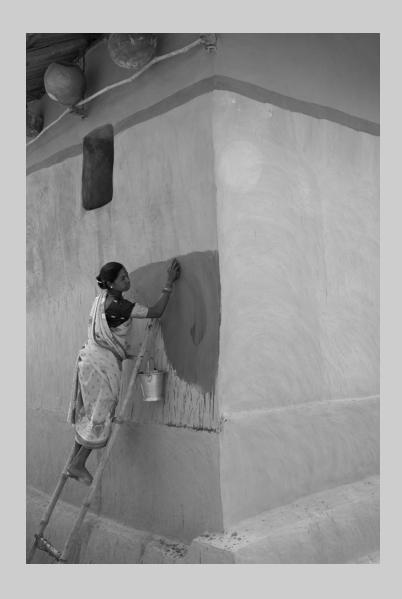

PID Monochrome Page 89 http://www.s4c-ex.org

"MISSION LIFE"
© TERRY DICKERSON
2017 S4C International Exhibition of Photography
PID Monochrome Theme (Olden Times)

PID Monochrome Page 90 http://www.s4c-ex.org