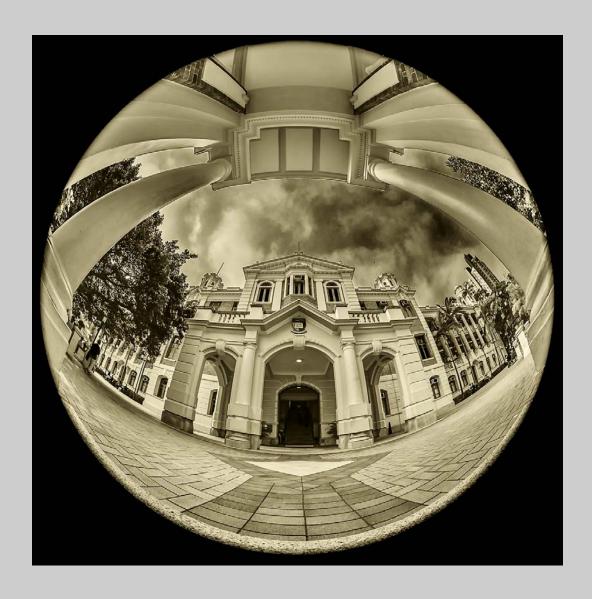

### "FLOATING STAIRS" © JANET BALLARD 2017 S4C International Exhibition of Photography PID Monochrome General

PID Monochrome Page 14 http://www.s4c-ex.org

"PASADENA CITY HALL"
© LAURA LEE BARTHOLOMEW
2017 S4C International Exhibition of Photography
PID Monochrome General
S4C Bronze

PID Monochrome Page 15 http://www.s4c-ex.org