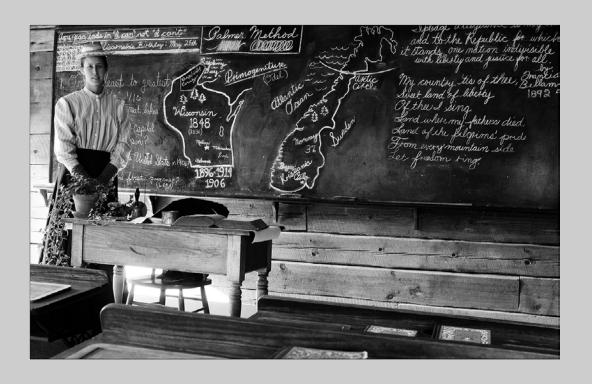

# "SCHOOL MARM" © PEGGY BENSON 2017 S4C International Exhibition of Photography PID Monochrome Theme (Olden Times) Judge's Choice

PID Monochrome Page 24 http://www.s4c-ex.org