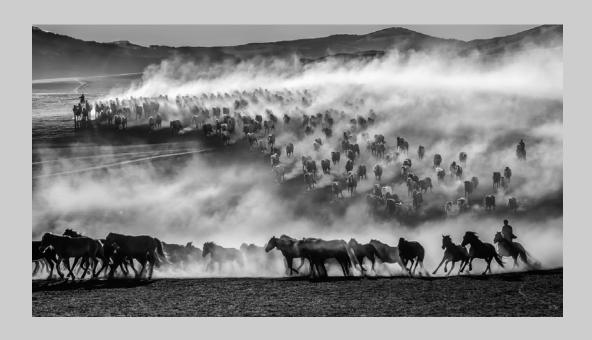

### "HORSE ROUNDUP 110 BW" © DANY CHAN, MPSA 2017 S4C International Exhibition of Photography PID Monochrome General

PID Monochrome Page 63 http://www.s4c-ex.org