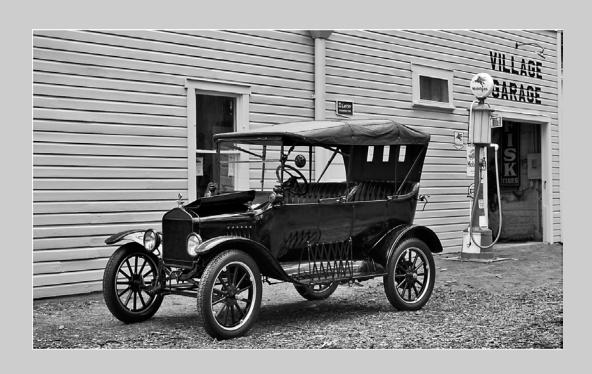

### "MARQUIS NOIR" © KATHRYN WATSON 2017 S4C International Exhibition of Photography PID Monochrome General

PID Monochrome Page 269 http://www.s4c-ex.org

"CAR VII"
© JOHN WHITE
2017 S4C International Exhibition of Photography
PID Monochrome General
S4C Silver

PID Monochrome Page 270 http://www.s4c-ex.org