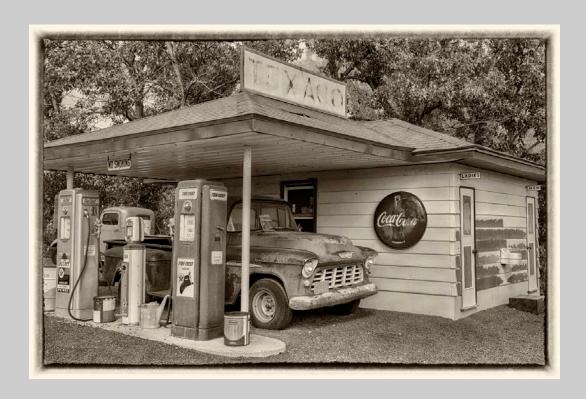

## "TEXACO STATION" © LARRY WHITE 2017 S4C International Exhibition of Photography PID Monochrome Theme (Olden Times)

PID Monochrome Page 278 http://www.s4c-ex.org

"THE GAMBLER BW"
© DAVE WHITSON, APSA, PPSA
2017 S4C International Exhibition of Photography
PID Monochrome Theme (Olden Times)