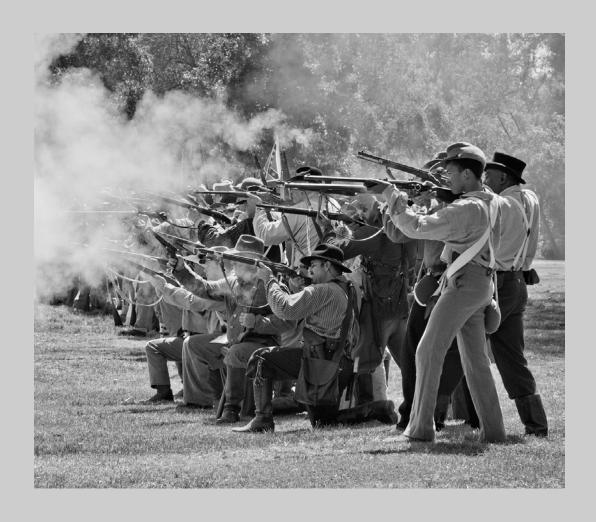

# "CIVIL WAR REENACTMENT" © THANH LAM, PPSA 2017 S4C International Exhibition of Photography PID Monochrome Theme (Olden Times) Judge's Choice

PID Monochrome Page 153 http://www.s4c-ex.org

"JULIA HEAD TILT"
© THANH LAM, PPSA
2017 S4C International Exhibition of Photography
PID Monochrome General