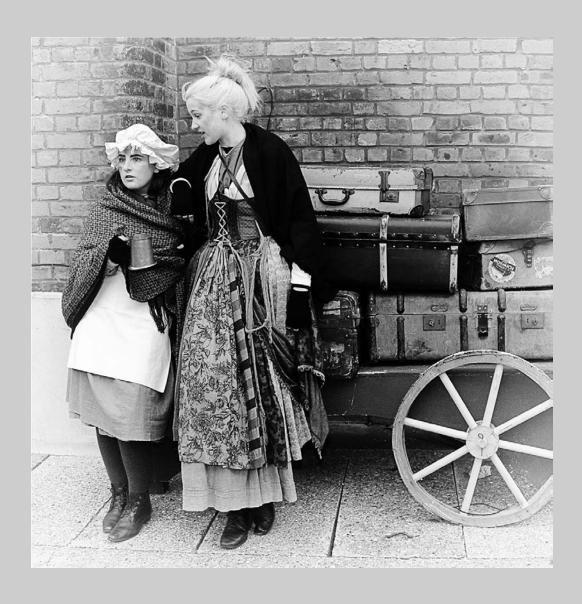

## "VICTORIAN TIMES" © MALCOLM JENKIN, GMPSA 2017 S4C International Exhibition of Photography PID Monochrome Theme (Olden Times)

PID Monochrome Page 134 http://www.s4c-ex.org