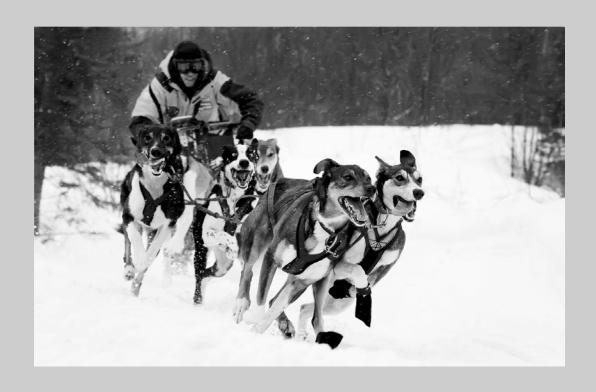

### "YELLOW SLED RACER BW" © PHILLIP KWAN, GMPSA/B 2017 S4C International Exhibition of Photography PID Monochrome General

PID Monochrome Page 152 http://www.s4c-ex.org