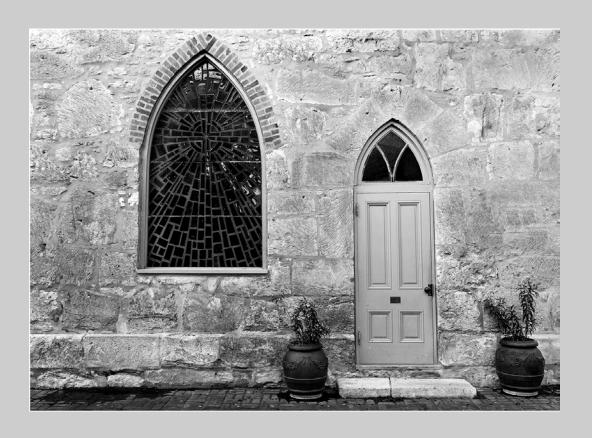

## "STONE CHURCH DOOR NO 2 BW" © WARD CONAWAY, PPSA 2017 S4C International Exhibition of Photography PID Monochrome General

PID Monochrome Page 84 http://www.s4c-ex.org