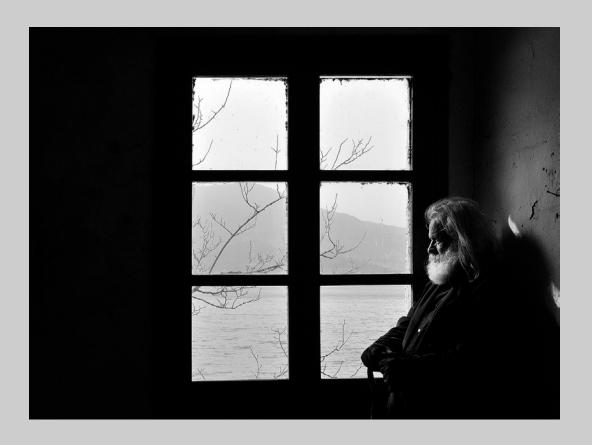

# "FINAL CHECK" © NORMA WARDEN 2017 S4C International Exhibition of Photography PID Monochrome Theme (Olden Times) S4C Bronze

PID Monochrome Page 263 http://www.s4c-ex.org