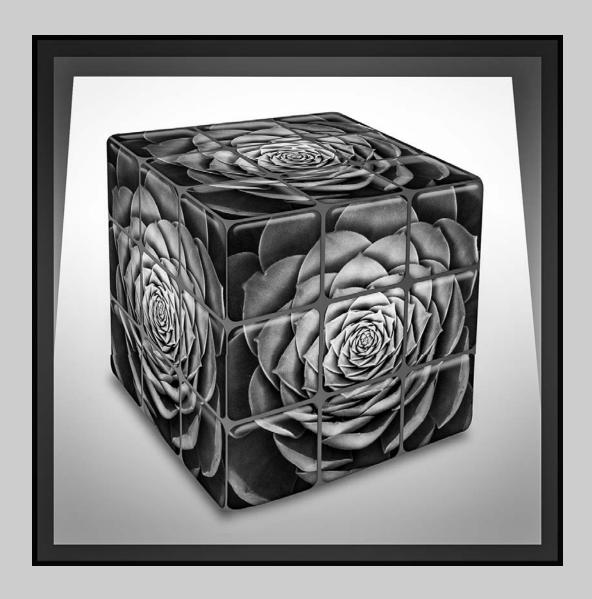

#### "HEN AND CHICKS CUBED - B&W" © WITTA PRIESTER 2017 S4C International Exhibition of Photography PID Monochrome General

PID Monochrome Page 206 http://www.s4c-ex.org