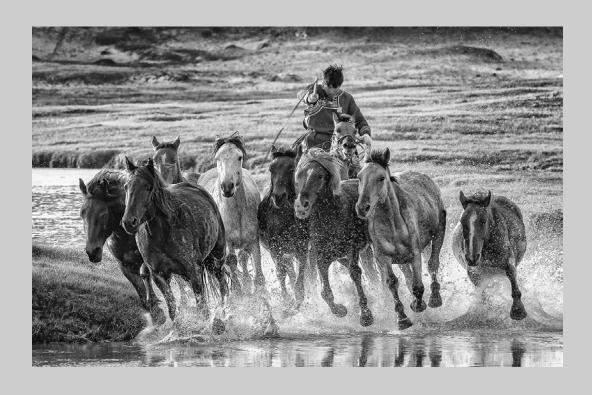

### "HORSE ROUNDUP 110 BW" © DANY CHAN, MPSA 2017 S4C International Exhibition of Photography PID Monochrome General

PID Monochrome Page 63 http://www.s4c-ex.org