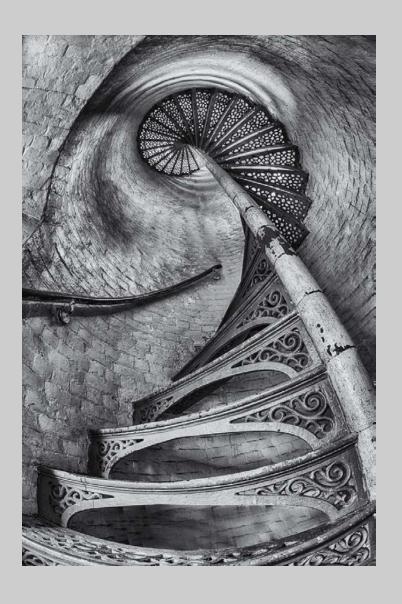

#### "SPIRAL TOWARD THE LIGHT" © SHARON PRISLIPSKY 2017 S4C International Exhibition of Photography PID Monochrome General

PID Monochrome Page 209 http://www.s4c-ex.org