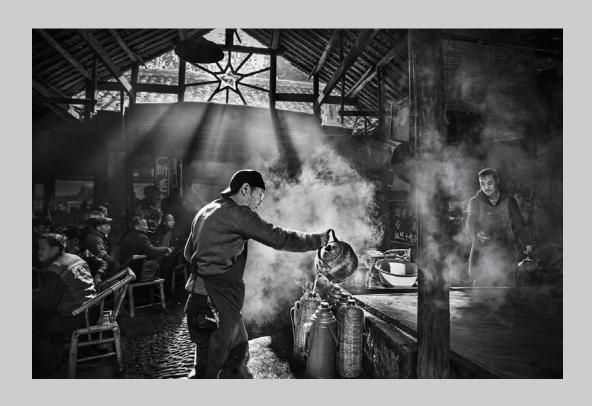

### "OLD TEA HOUSE 19" © ARNALDO PAULO CHE 2017 S4C International Exhibition of Photography PID Monochrome Theme (Olden Times)

PID Monochrome Page 67 http://www.s4c-ex.org

### "OLD TEA HOUSE 21" © ARNALDO PAULO CHE 2017 S4C International Exhibition of Photography PID Monochrome Theme (Olden Times)

PID Monochrome Page 68 http://www.s4c-ex.org