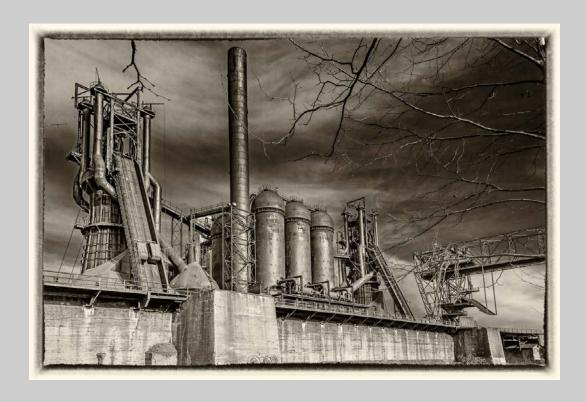

# "CARRIE FURNACE EXTERIOR M2" © GREGORY DALEY, EPSA 2017 S4C International Exhibition of Photography PID Monochrome Theme (Olden Times)

PID Monochrome Page 86 http://www.s4c-ex.org