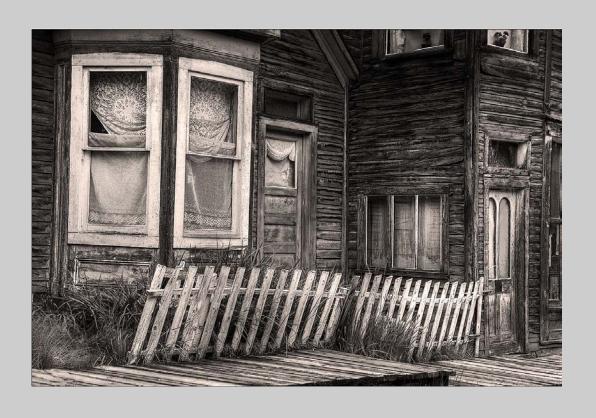

### "FLOATING STAIRS" © JANET BALLARD 2017 S4C International Exhibition of Photography PID Monochrome General

PID Monochrome Page 14 http://www.s4c-ex.org

"PASADENA CITY HALL"
© LAURA LEE BARTHOLOMEW
2017 S4C International Exhibition of Photography
PID Monochrome General
S4C Bronze

PID Monochrome Page 15 http://www.s4c-ex.org