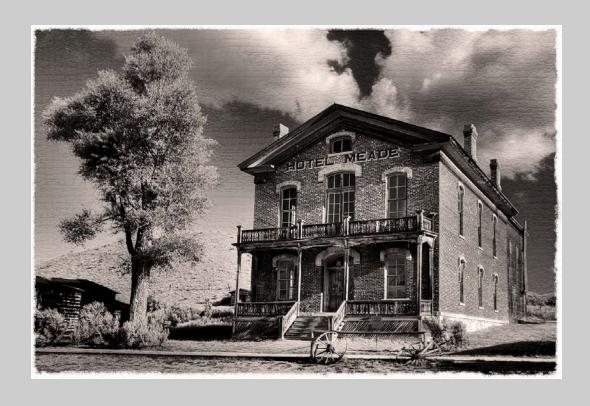

## "HOTEL MEADE" © BOB BENSON, APSA 2017 S4C International Exhibition of Photography PID Monochrome Theme (Olden Times)

PID Monochrome Page 17 http://www.s4c-ex.org