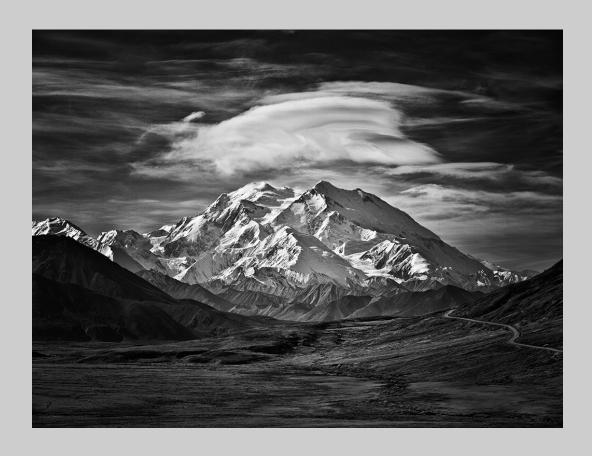

#### "DENALI MONOCHROME" © JAMES COLLIER 2017 S4C International Exhibition of Photography PID Monochrome General

PID Monochrome Page 79 http://www.s4c-ex.org