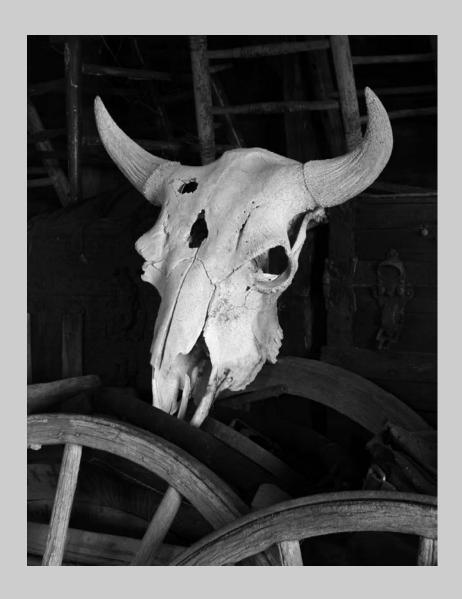

#### "SPECTRE OF AMERICA'S PAST" © IRENE KRAMER 2017 S4C International Exhibition of Photography PID Monochrome Theme (Olden Times)

PID Monochrome Page 147 http://www.s4c-ex.org