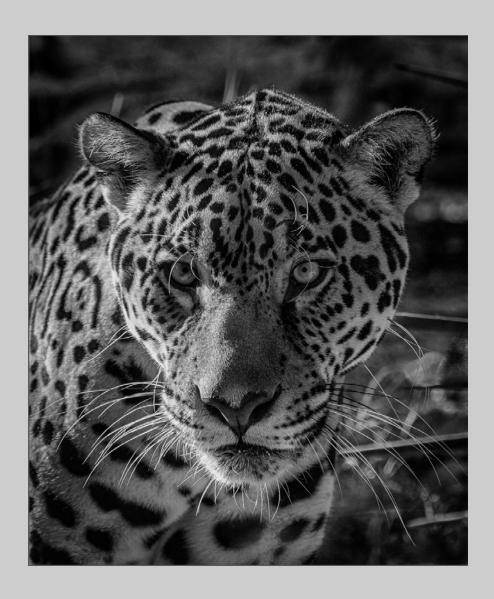

#### "DNA BRIDGE SEATTLE" © JOHN WHITE 2017 S4C International Exhibition of Photography PID Monochrome General

PID Monochrome Page 271 http://www.s4c-ex.org

"JAGUAR 5957" © JOHN WHITE 2017 S4C International Exhibition of Photography PID Monochrome General