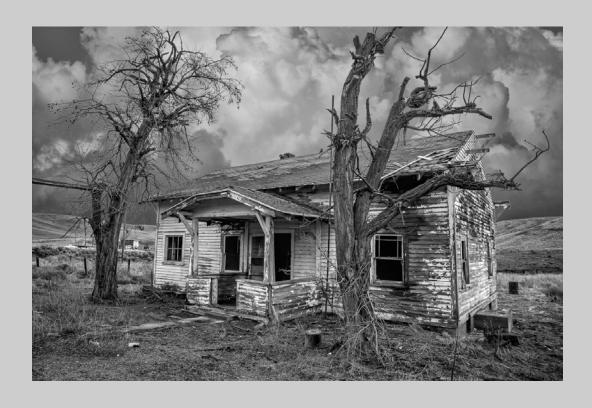

## "ABANDONED PALOUSE HOUSE M" © GREGORY DALEY, EPSA 2017 S4C International Exhibition of Photography PID Monochrome Theme (Olden Times)

PID Monochrome Page 85 http://www.s4c-ex.org