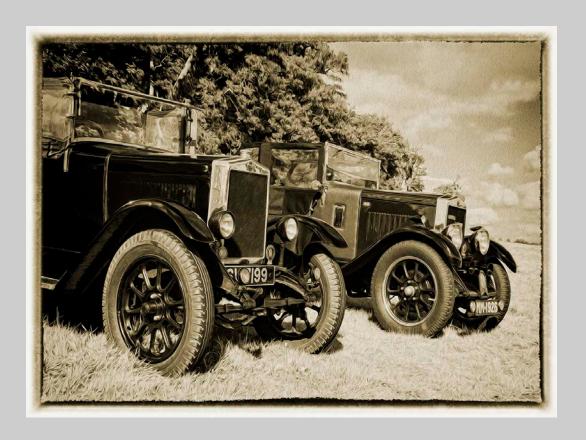

### "MARQUIS NOIR" © KATHRYN WATSON 2017 S4C International Exhibition of Photography PID Monochrome General

PID Monochrome Page 269 http://www.s4c-ex.org

"CAR VII"
© JOHN WHITE
2017 S4C International Exhibition of Photography
PID Monochrome General
S4C Silver