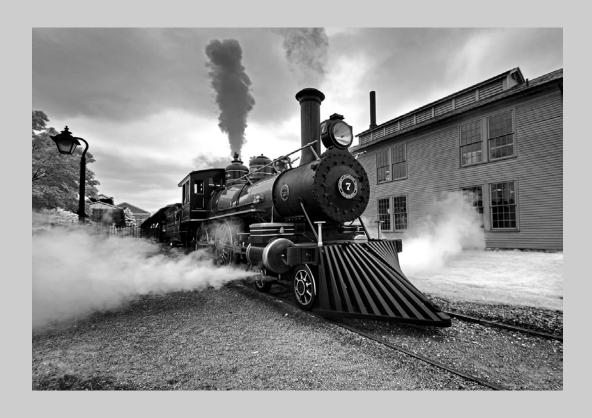

# "THE BALDWIN LOCOMOTIVE" © JIM HAGAN 2017 S4C International Exhibition of Photography PID Monochrome Theme (Olden Times) Judge's Choice

PID Monochrome Page 123 http://www.s4c-ex.org