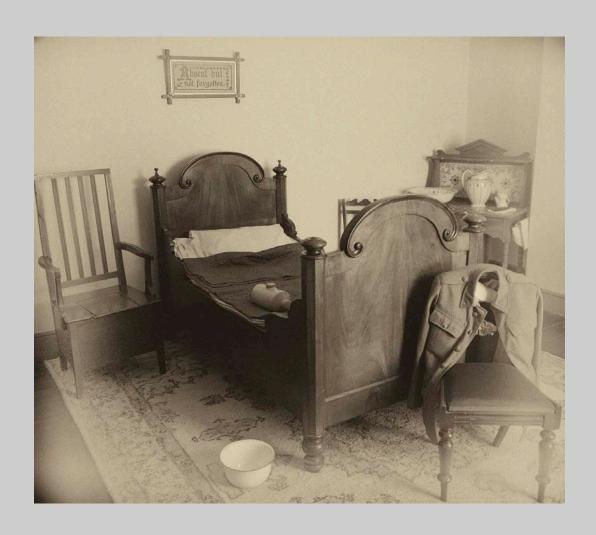

### "ABSENT BUT NOT FORGOTTEN" © IAN LEDGARD, MPSA 2017 S4C International Exhibition of Photography PID Monochrome Theme (Olden Times)

PID Monochrome Page 166 http://www.s4c-ex.org