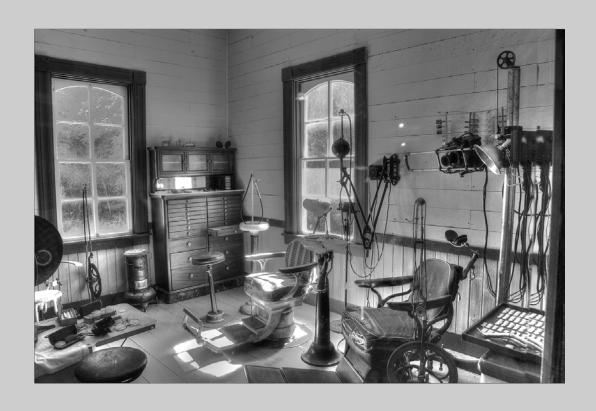

### "THE DENTIST OFFICE" © PEGGY BENSON 2017 S4C International Exhibition of Photography PID Monochrome Theme (Olden Times)

PID Monochrome Page 25 http://www.s4c-ex.org