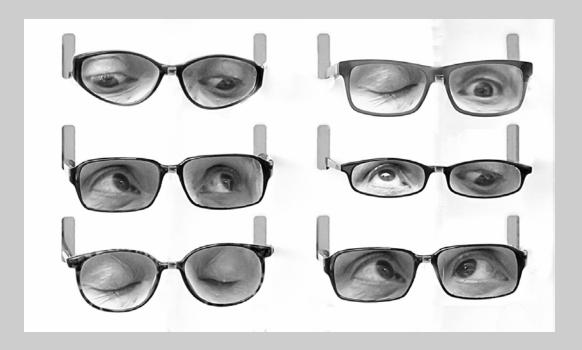

## "LOOKING FOR GLASSES" © DENNIS HIRNING, APSA, MPSA 2017 S4C International Exhibition of Photography PID Monochrome General

PID Monochrome Page 126 http://www.s4c-ex.org