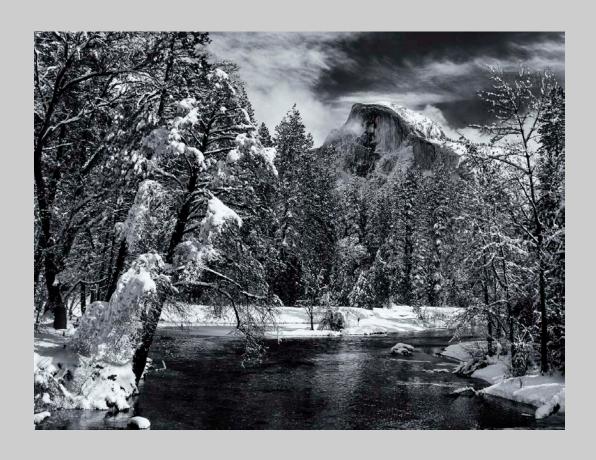

PID Monochrome Page 244 http://www.s4c-ex.org

"MERCED RIVER WITH HALF DOME"
© LYNN THOMPSON, FPSA, EPSA
2017 S4C International Exhibition of Photography
PID Monochrome General
Judge's Choice

PID Monochrome Page 245 http://www.s4c-ex.org