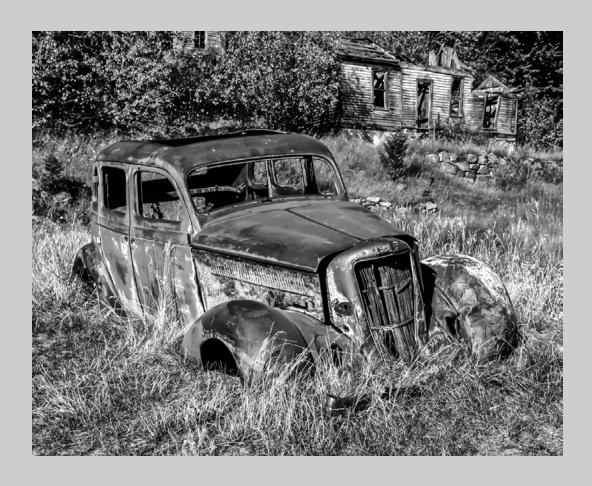

#### "SPECTRE OF AMERICA'S PAST" © IRENE KRAMER 2017 S4C International Exhibition of Photography PID Monochrome Theme (Olden Times)

PID Monochrome Page 147 http://www.s4c-ex.org