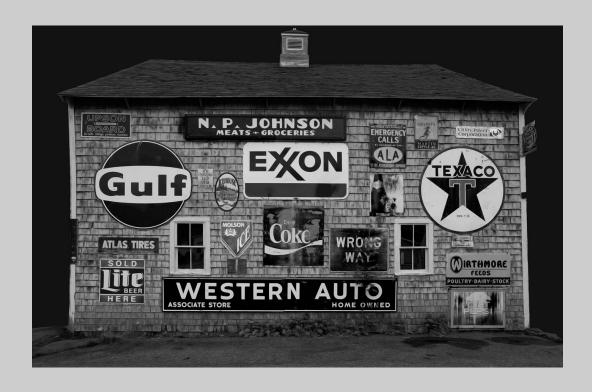

## "TEXACO STATION" © LARRY WHITE 2017 S4C International Exhibition of Photography PID Monochrome Theme (Olden Times)

PID Monochrome Page 278 http://www.s4c-ex.org

"THE GAMBLER BW"
© DAVE WHITSON, APSA, PPSA
2017 S4C International Exhibition of Photography
PID Monochrome Theme (Olden Times)