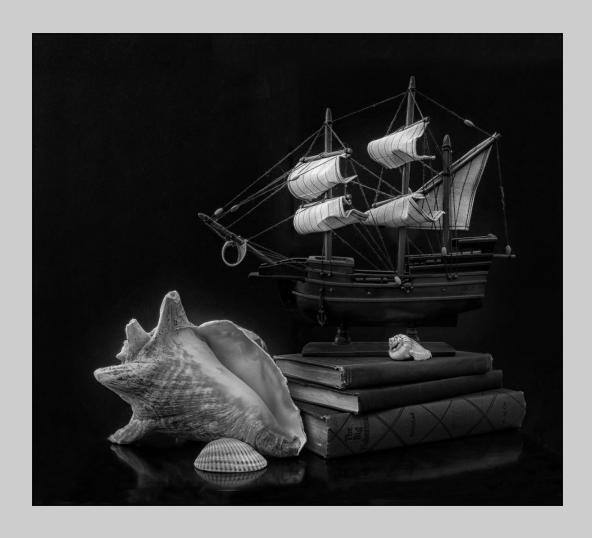

#### "SHELLS AND SHIP" © CINDY LYNCH 2017 S4C International Exhibition of Photography PID Monochrome General

PID Monochrome Page 179 http://www.s4c-ex.org