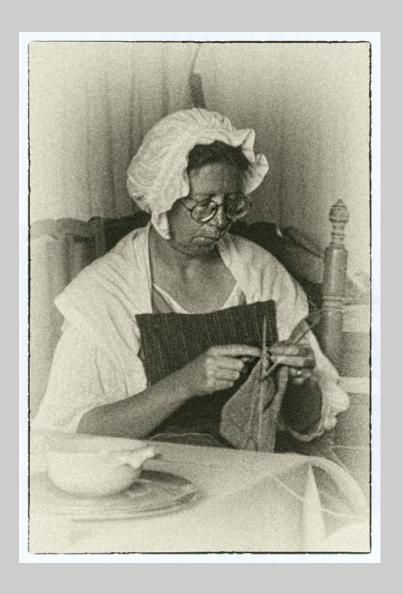

PID Monochrome Page 149 http://www.s4c-ex.org

"LADY KNITTING"
© BARBARA KUEBLER, APSA, MPSA
2017 S4C International Exhibition of Photography
PID Monochrome Theme (Olden Times)

PID Monochrome Page 150 http://www.s4c-ex.org