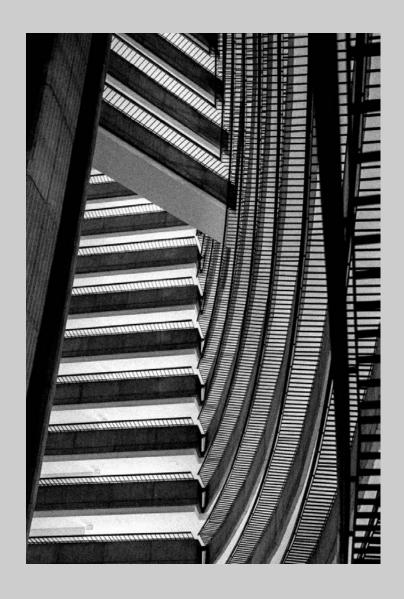

#### "DNA BRIDGE SEATTLE" © JOHN WHITE 2017 S4C International Exhibition of Photography PID Monochrome General

PID Monochrome Page 271 http://www.s4c-ex.org

"JAGUAR 5957" © JOHN WHITE 2017 S4C International Exhibition of Photography PID Monochrome General