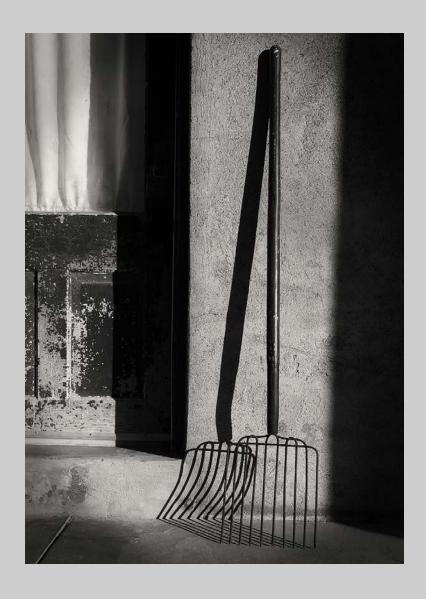

# "GREASING THE WHEELS" © NORMA WARDEN 2017 S4C International Exhibition of Photography PID Monochrome Theme (Olden Times) HM

PID Monochrome Page 264 http://www.s4c-ex.org