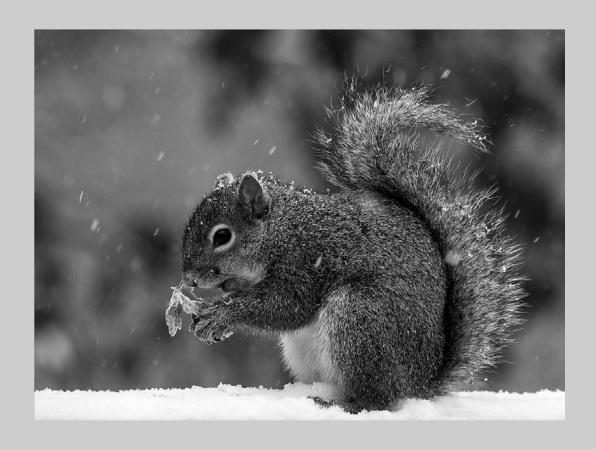

#### "SQUIRREL WITH PEANUT" © NANCY PARKER 2017 S4C International Exhibition of Photography PID Monochrome General

PID Monochrome Page 201 http://www.s4c-ex.org