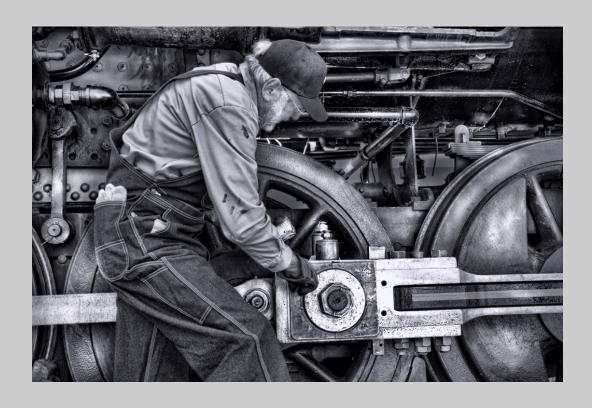

# "GREASING THE WHEELS" © NORMA WARDEN 2017 S4C International Exhibition of Photography PID Monochrome Theme (Olden Times) HM

PID Monochrome Page 264 http://www.s4c-ex.org