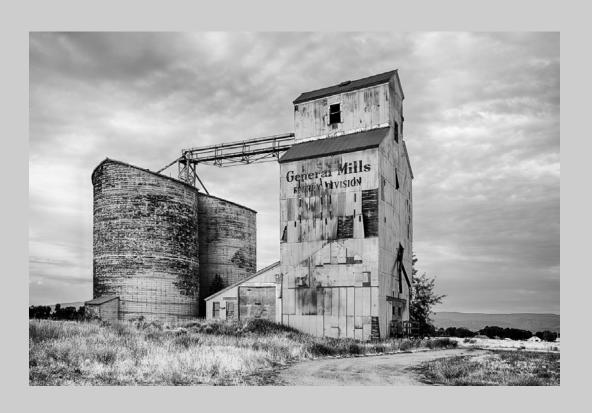

#### "STORM AT THE GRAIN ELEVATOR" © JIM HAGAN 2017 S4C International Exhibition of Photography PID Monochrome General

PID Monochrome Page 122 http://www.s4c-ex.org