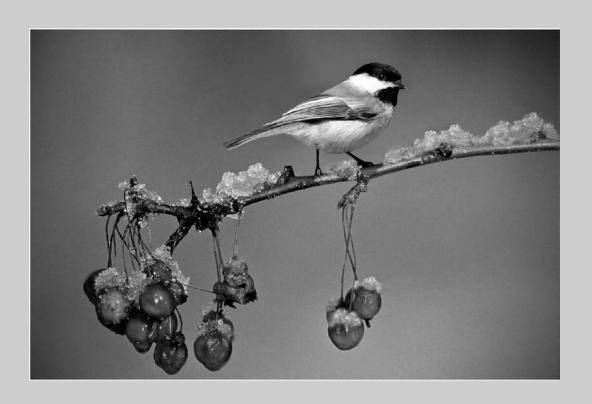

#### "WINTER CHICKADEE" © IRENE KRAMER 2017 S4C International Exhibition of Photography PID Monochrome General

PID Monochrome Page 148 http://www.s4c-ex.org

"HERON WINGS HIGH MONO"
© BARBARA KUEBLER, APSA, MPSA
2017 S4C International Exhibition of Photography
PID Monochrome General

PID Monochrome Page 149 http://www.s4c-ex.org

"LADY KNITTING"
© BARBARA KUEBLER, APSA, MPSA
2017 S4C International Exhibition of Photography
PID Monochrome Theme (Olden Times)

PID Monochrome Page 150 http://www.s4c-ex.org