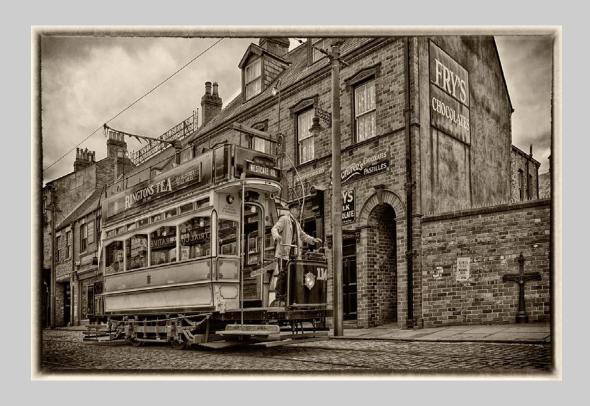

# "TRAM TO WESTGATE" © DAVID BUTLER, EPSA 2017 S4C International Exhibition of Photography PID Monochrome Theme (Olden Times) S4C Gold

PID Monochrome Page 53 http://www.s4c-ex.org