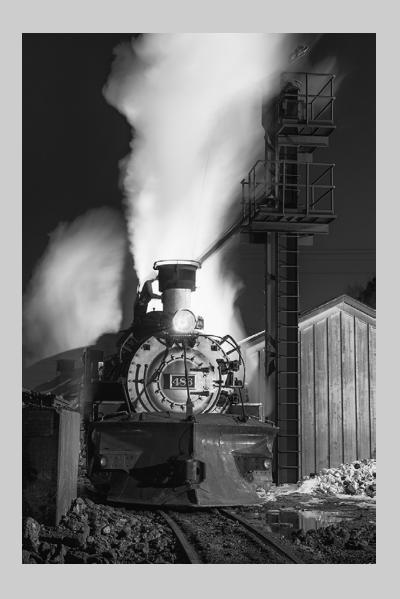

# "THE BALDWIN LOCOMOTIVE" © JIM HAGAN 2017 S4C International Exhibition of Photography PID Monochrome Theme (Olden Times) Judge's Choice

PID Monochrome Page 123 http://www.s4c-ex.org