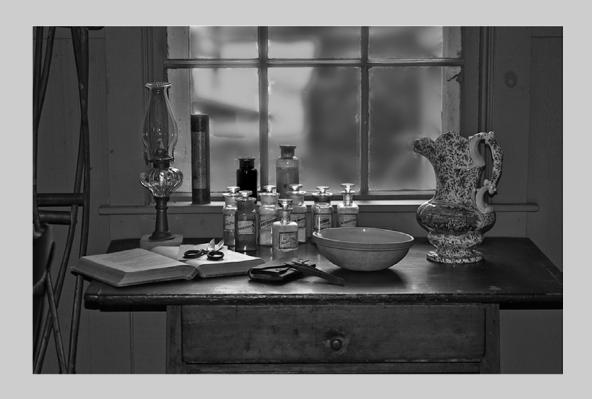

# "DOCTOR'S OFFICE" © IRA NEMEROFF, MPSA 2017 S4C International Exhibition of Photography PID Monochrome Theme (Olden Times)

PID Monochrome Page 196 http://www.s4c-ex.org