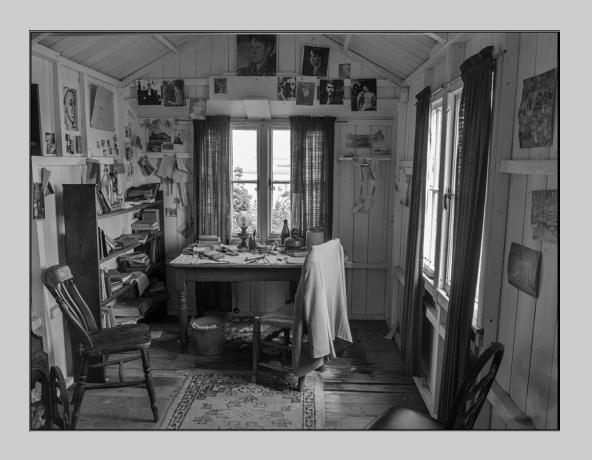

### "DYLANS DESK" © IAN LEDGARD, MPSA 2017 S4C International Exhibition of Photography PID Monochrome Theme (Olden Times)

PID Monochrome Page 168 http://www.s4c-ex.org