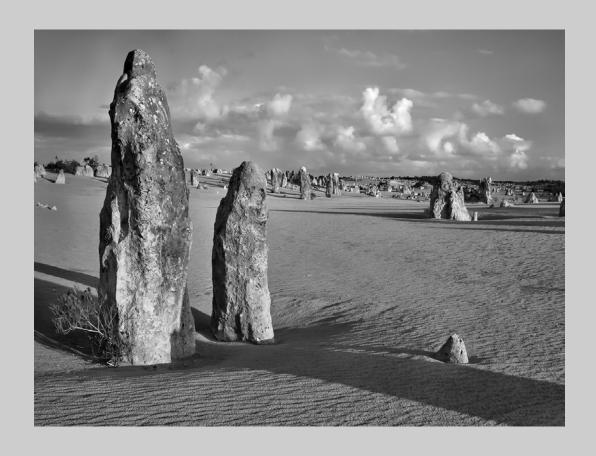

#### "TWO PINNACLES AND VIEW BW" © ANN SMALLEGANGE 2017 S4C International Exhibition of Photography PID Monochrome General

PID Monochrome Page 226 http://www.s4c-ex.org