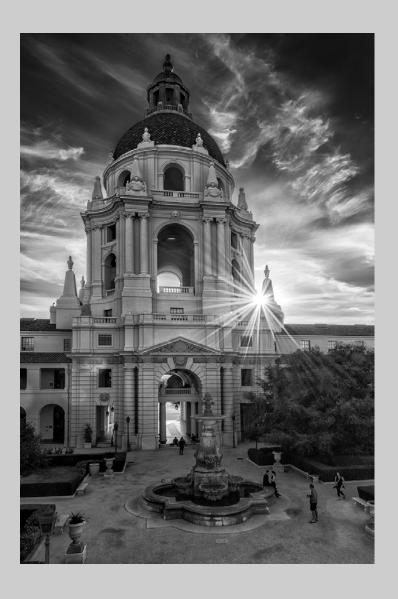

### "FLOATING STAIRS" © JANET BALLARD 2017 S4C International Exhibition of Photography PID Monochrome General

PID Monochrome Page 14 http://www.s4c-ex.org

"PASADENA CITY HALL"
© LAURA LEE BARTHOLOMEW
2017 S4C International Exhibition of Photography
PID Monochrome General
S4C Bronze

PID Monochrome Page 15 http://www.s4c-ex.org