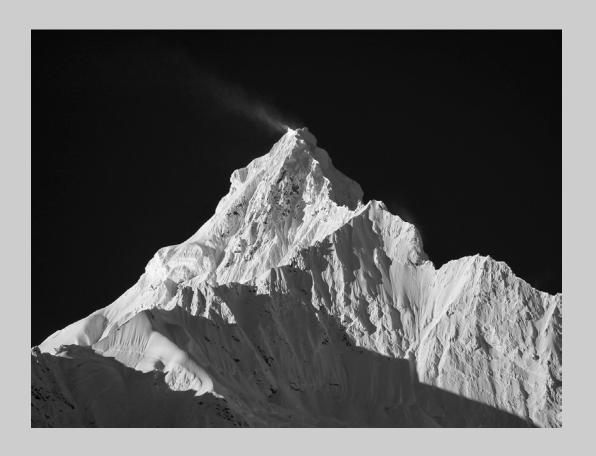

### "MENTSUMO SUMMIT" © JOHN CHAPMAN, MPSA 2017 S4C International Exhibition of Photography PID Monochrome General

PID Monochrome Page 65 http://www.s4c-ex.org

"BORO SONA MASJID, INDIA"
© ASIM KUMAR CHAUDHURI
2017 S4C International Exhibition of Photography
PID Monochrome Theme (Olden Times)