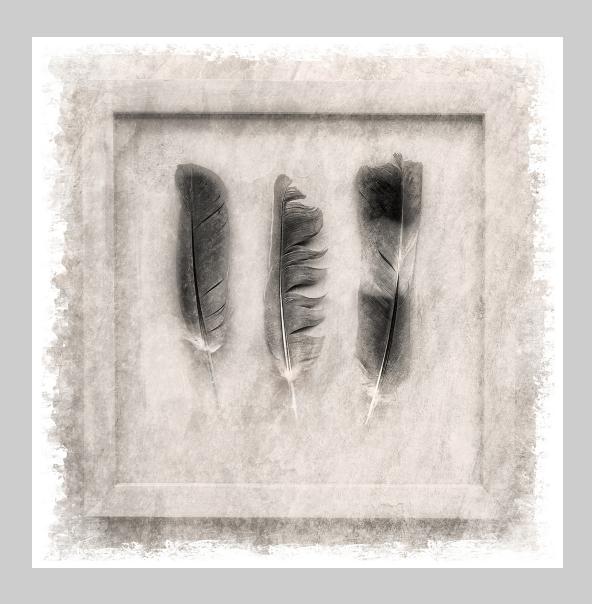

#### "FEATHERS IN A FRAME" © STAN FARROW 2017 S4C International Exhibition of Photography PID Monochrome General

PID Monochrome Page 102 http://www.s4c-ex.org