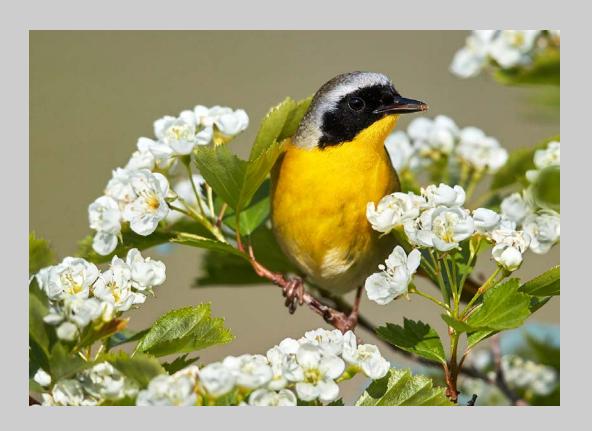

#### "GOLDEN TRIANGLE" © DAVID MEISENHEIMER, FPSA, GMPSA 2017 S4C International Exhibition of Photography PID Color General

PID Color Page 271

"ONE HUGE ICICLE"
© DAVID MEISENHEIMER, FPSA, GMPSA
2017 S4C International Exhibition of Photography
PID Color General