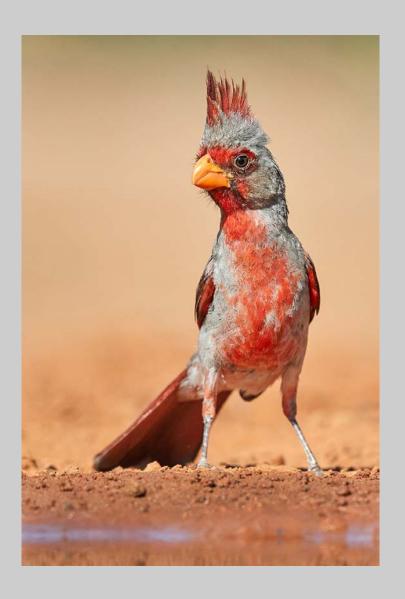

PID Color Page 272 http://www.s4c-ex.org

"PORTRAIT OF A VULTURE"
© DAVID MEISENHEIMER, FPSA, GMPSA
2017 S4C International Exhibition of Photography
PID Color Theme (Human or Animal Portrait)

PID Color Page 273 http://www.s4c-ex.org