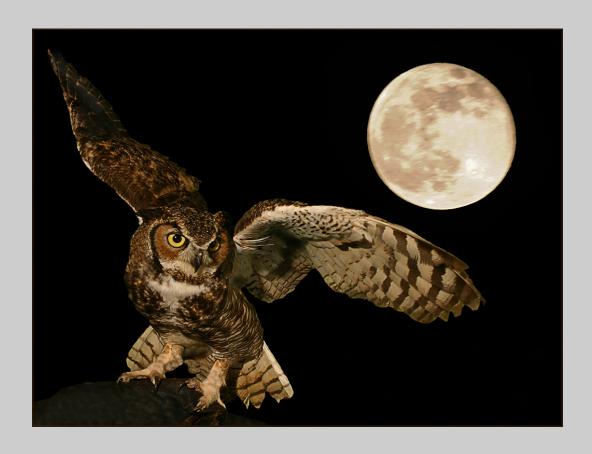

## "ALLEN'S HUMMINGBIRD\_4936" © PATRICIA DEVORSS 2017 S4C International Exhibition of Photography PID Color Theme (Human or Animal Portrait)

PID Color Page 126 http://www.s4c-ex.org

"GREAT HORNED OWL AND MOON"
© PATRICIA DEVORSS
2017 S4C International Exhibition of Photography
PID Color Theme (Human or Animal Portrait)