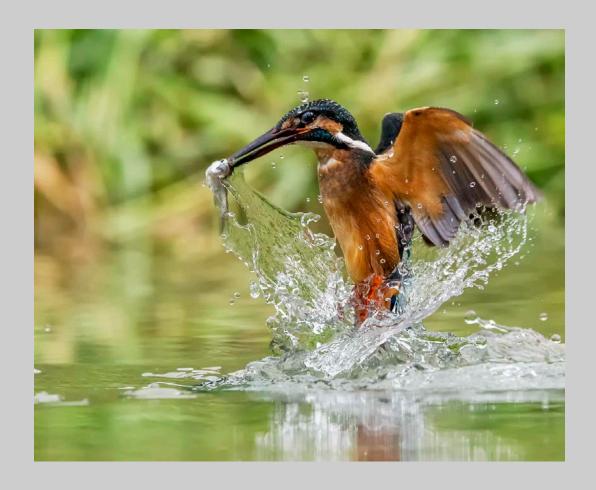

#### "ANGELS WINDOW AT NORTH RIM" © JOHN LIVOTI 2017 S4C International Exhibition of Photography PID Color General

PID Color Page 241 http://www.s4c-ex.org