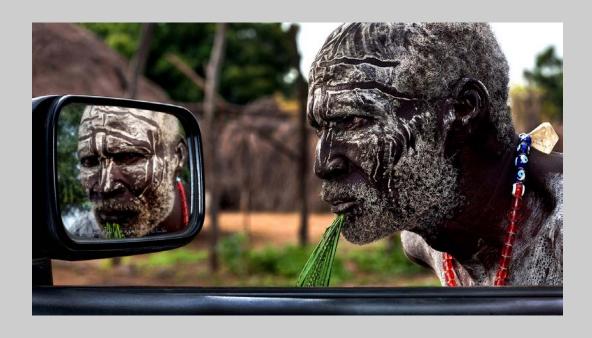

### "MAN FROM KARO TRIBE" © SERGEY AGAPOV 2017 S4C International Exhibition of Photography PID Color General

PID Color Page 13 http://www.s4c-ex.org