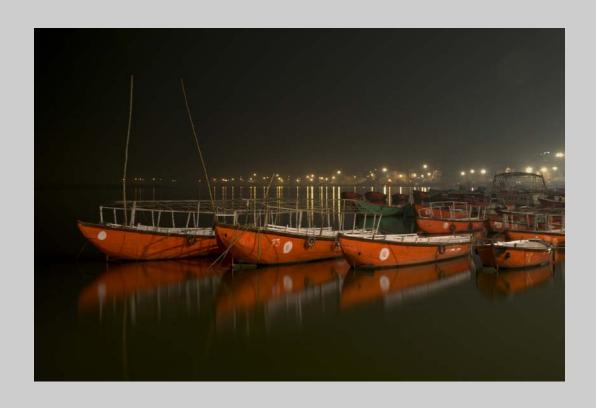

## "SLEEPING BOATS" © PROSENJIT DAS 2017 S4C International Exhibition of Photography PID Color General

PID Color Page 123

"GREAT WHITE EGRET 12"
© ROBERT DAVIS
2017 S4C International Exhibition of Photography
PID Color Theme (Human or Animal Portrait)