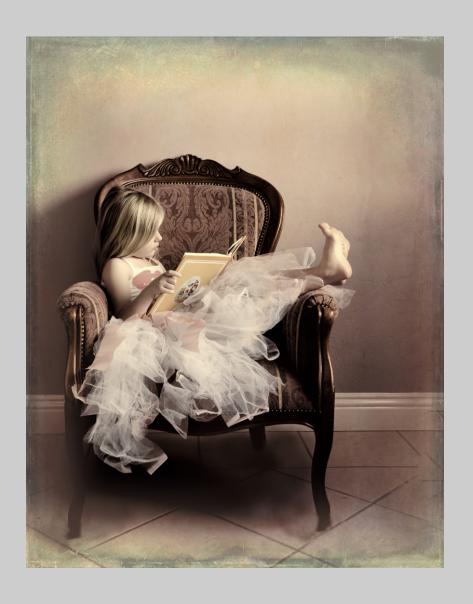

## "MEET" © LIANG WU 2017 S4C International Exhibition of Photography PID Color General

PID Color Page 437 http://www.s4c-ex.org

"TREE FROG AND FLOWERS2"
© LIANG WU
2017 S4C International Exhibition of Photography
PID Color Theme (Human or Animal Portrait)