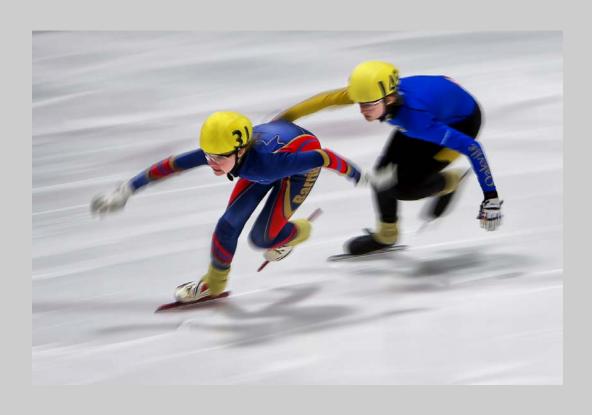

#### "ANGELS WINDOW AT NORTH RIM" © JOHN LIVOTI 2017 S4C International Exhibition of Photography PID Color General

PID Color Page 241 http://www.s4c-ex.org