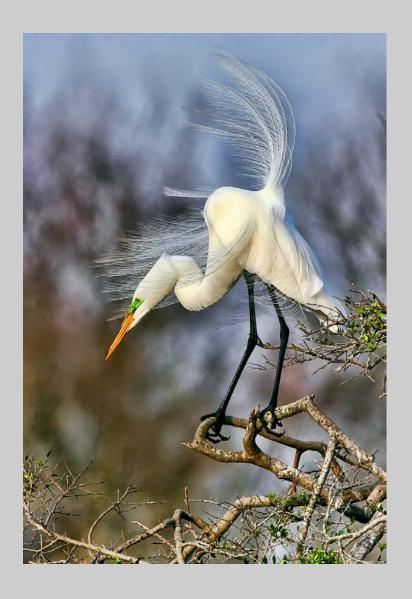

PID Color Page 124 http://www.s4c-ex.org

"RED EYED GREEN TREE FROG"
© ROBERT DAVIS
2017 S4C International Exhibition of Photography
PID Color General
HM

PID Color Page 125 http://www.s4c-ex.org