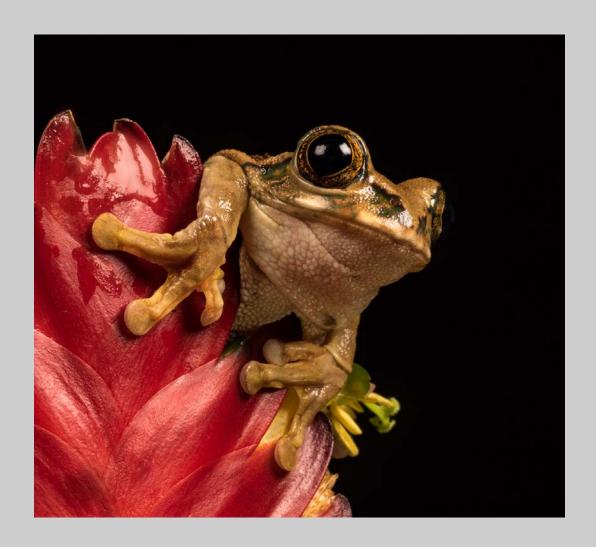

PID Color Page 124 http://www.s4c-ex.org

"RED EYED GREEN TREE FROG"
© ROBERT DAVIS
2017 S4C International Exhibition of Photography
PID Color General
HM

PID Color Page 125 http://www.s4c-ex.org