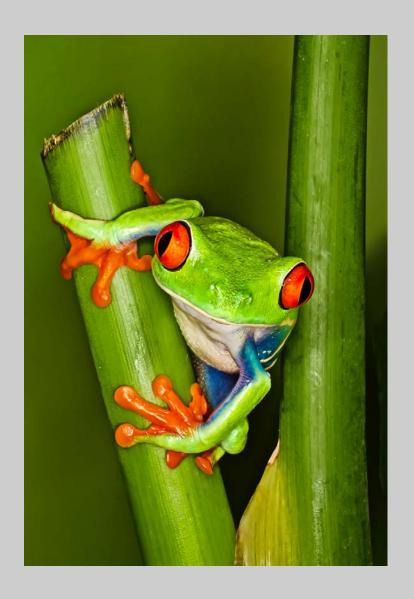

PID Color Page 124 http://www.s4c-ex.org

"RED EYED GREEN TREE FROG"
© ROBERT DAVIS
2017 S4C International Exhibition of Photography
PID Color General
HM

PID Color Page 125 http://www.s4c-ex.org