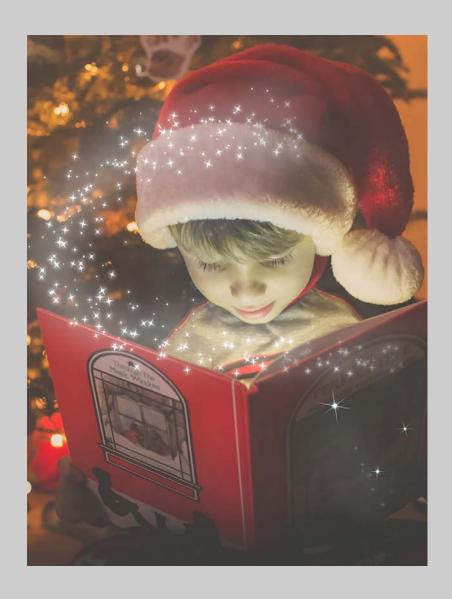

## "MEET" © LIANG WU 2017 S4C International Exhibition of Photography PID Color General

PID Color Page 437 http://www.s4c-ex.org

"TREE FROG AND FLOWERS2"
© LIANG WU
2017 S4C International Exhibition of Photography
PID Color Theme (Human or Animal Portrait)