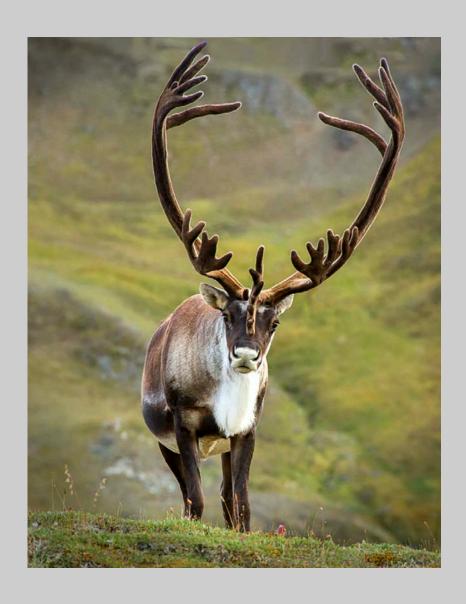

#### "1939 CHEVY STANDARD MERCURY 4-DOOR" © KEN MURPHY, APSA, EPSA 2017 S4C International Exhibition of Photography PID Color General

PID Color Page 277 http://www.s4c-ex.org