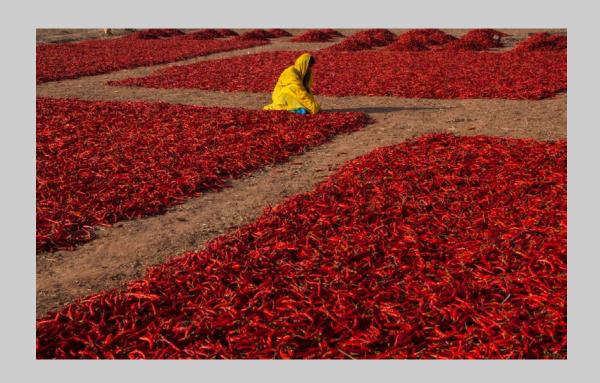

# "AMBER EYES" © JR SCHNELZER, APSA 2017 S4C International Exhibition of Photography PID Color Theme (Human or Animal Portrait) S4C Gold

PID Color Page 334 http://www.s4c-ex.org

"BOAT & SKY"
© JR SCHNELZER, APSA
2017 S4C International Exhibition of Photography
PID Color General
HM