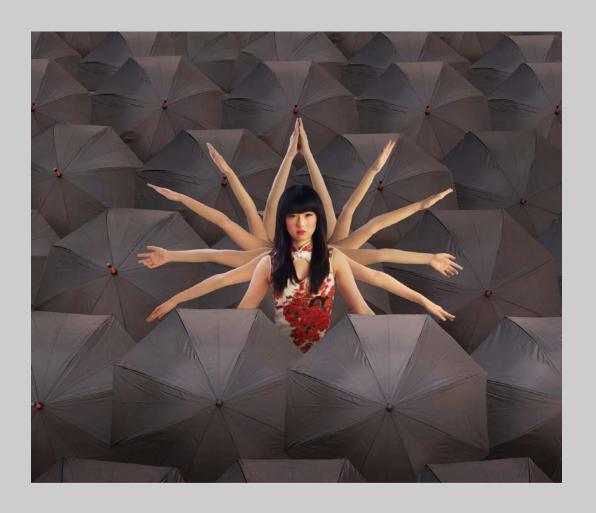

## "SEAL PORTRAIT" © IAN LEDGARD, MPSA 2017 S4C International Exhibition of Photography PID Color Theme (Human or Animal Portrait)

PID Color Page 230 http://www.s4c-ex.org

"WILD EYED"
© IAN LEDGARD, MPSA
2017 S4C International Exhibition of Photography
PID Color Theme (Human or Animal Portrait)
HM