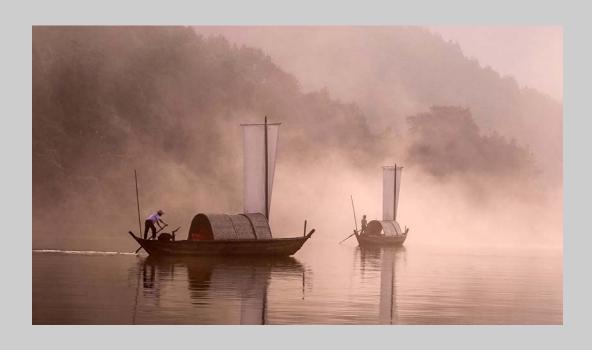

## "CHALLENGES OF FIRST GRADE" © NORMA WARDEN 2017 S4C International Exhibition of Photography PID Color Theme (Human or Animal Portrait)

PID Color Page 410