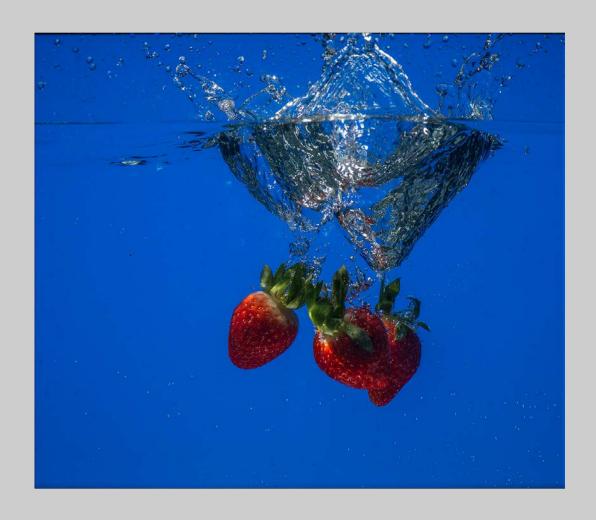

### "STRAWBERRY SPLASH" © PEGGY BENSON 2017 S4C International Exhibition of Photography PID Color General

PID Color Page 38 http://www.s4c-ex.org

"ALTE NOMADENFRAU"
© ALOIS BERNKOPF
2017 S4C International Exhibition of Photography
PID Color Theme (Human or Animal Portrait)