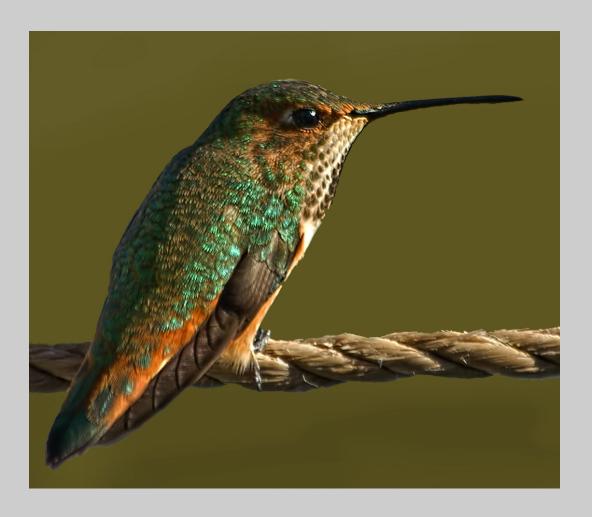

## "ALLEN'S HUMMINGBIRD\_4936" © PATRICIA DEVORSS 2017 S4C International Exhibition of Photography PID Color Theme (Human or Animal Portrait)

PID Color Page 126 http://www.s4c-ex.org

"GREAT HORNED OWL AND MOON"
© PATRICIA DEVORSS
2017 S4C International Exhibition of Photography
PID Color Theme (Human or Animal Portrait)