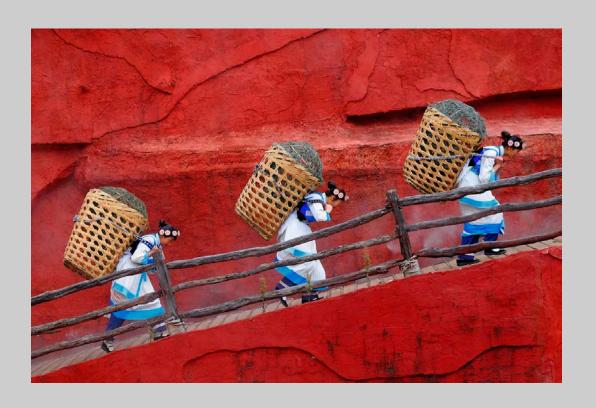

# "CAMERAMAN" © YI WAN, MPSA 2017 S4C International Exhibition of Photography PID Color Theme (Human or Animal Portrait)

PID Color Page 400

"FACE 2"
© YI WAN, MPSA
2017 S4C International Exhibition of Photography
PID Color Theme (Human or Animal Portrait)
PSA Best of Show Gold