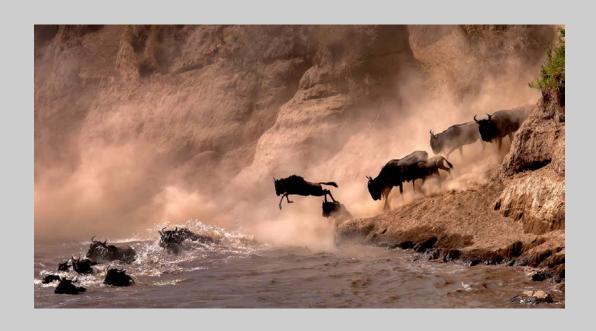

### "A LARGE MIGRATION OF WILDEBEEST" © SERGEY AGAPOV 2017 S4C International Exhibition of Photography PID Color General

PID Color Page 11 http://www.s4c-ex.org