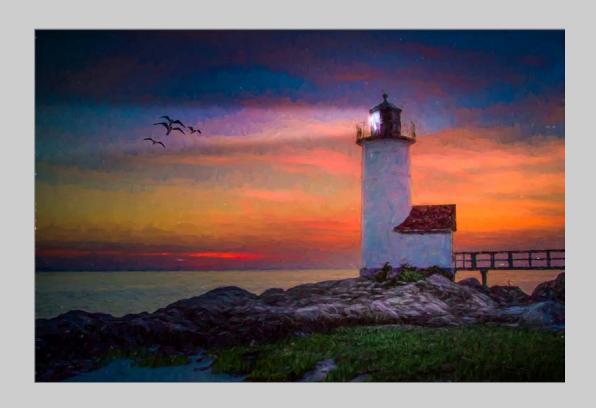

# "ANNISQUAM LIGHTHOUSE PAINTED" © BILL BUCHANAN, HONPSA 2017 S4C International Exhibition of Photography PID Color General

PID Color Page 55 http://www.s4c-ex.org

"DOWN THE FOGGY PATH"
© BILL BUCHANAN, HONPSA
2017 S4C International Exhibition of Photography
PID Color General