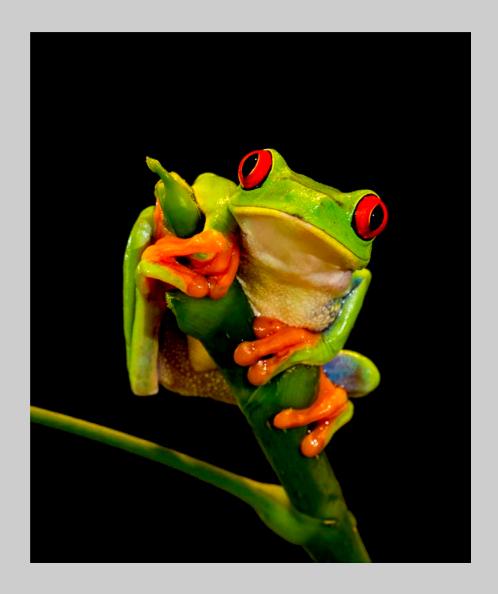

PID Color Page 124 http://www.s4c-ex.org

"RED EYED GREEN TREE FROG"
© ROBERT DAVIS
2017 S4C International Exhibition of Photography
PID Color General
HM

PID Color Page 125 http://www.s4c-ex.org