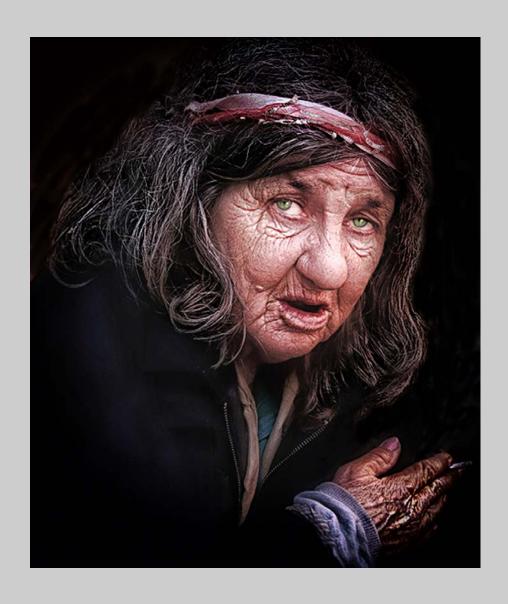

### "STRAWBERRY SPLASH" © PEGGY BENSON 2017 S4C International Exhibition of Photography PID Color General

PID Color Page 38 http://www.s4c-ex.org

"ALTE NOMADENFRAU"
© ALOIS BERNKOPF
2017 S4C International Exhibition of Photography
PID Color Theme (Human or Animal Portrait)