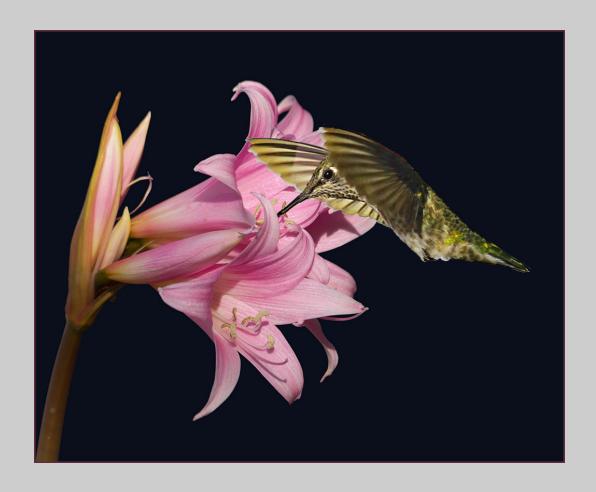

## "PINK LILIES WITH HUMMER\_8444" © PATRICIA DEVORSS 2017 S4C International Exhibition of Photography PID Color General

PID Color Page 128