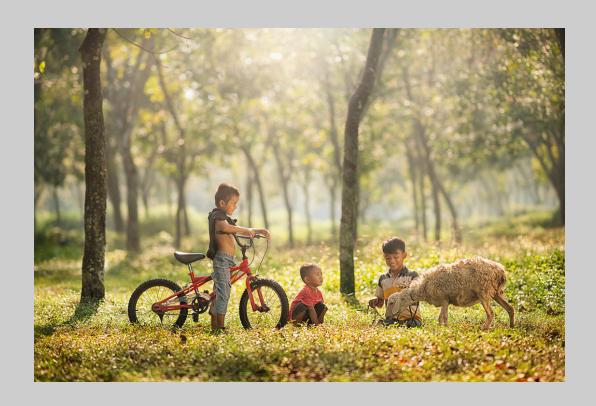

## "CANVASBACK - MALE" © DANIEL LAUGHMAN 2017 S4C International Exhibition of Photography PID Color Theme (Human or Animal Portrait)

PID Color Page 225 http://www.s4c-ex.org