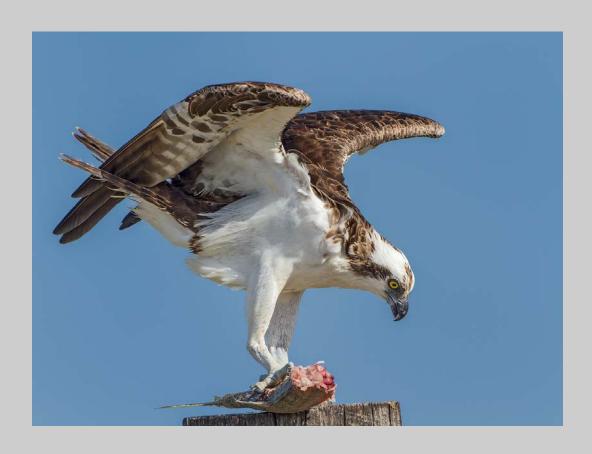

## "NUBBLE SUNRISE" © RICHARD CLORAN, FPSA, MPSA 2017 S4C International Exhibition of Photography PID Color General

PID Color Page 107 http://www.s4c-ex.org

"OSPREY WITH MEAL 2"
© RICHARD CLORAN, FPSA, MPSA
2017 S4C International Exhibition of Photography
PID Color Theme (Human or Animal Portrait)