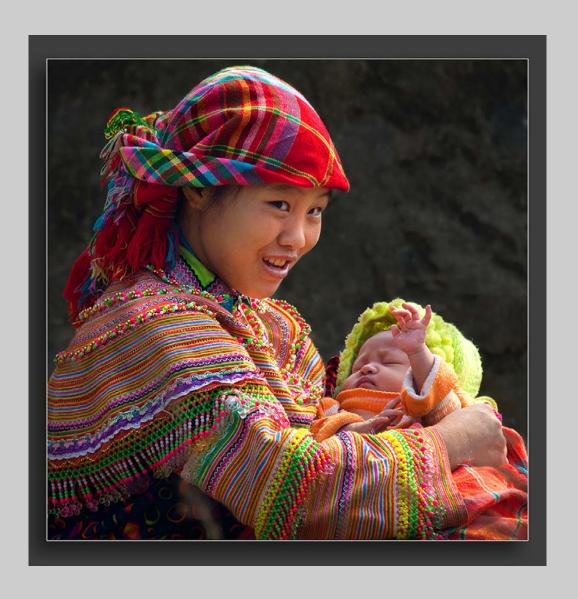

#### "SHEPHERD AND COWS" © WENDY WAI MAN LAM 2017 S4C International Exhibition of Photography PID Color General

PID Color Page 218 http://www.s4c-ex.org