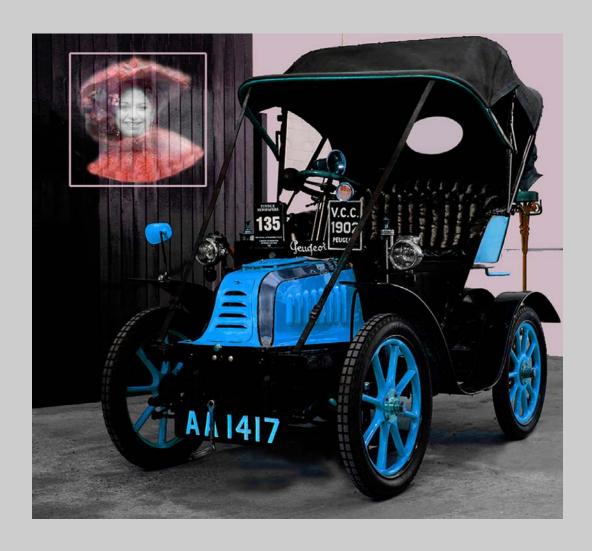

PID Color Page 251 http://www.s4c-ex.org

"PEACOCK TREE FROG"
© DIANA MAGOR, MPSA
2017 S4C International Exhibition of Photography
PID Color Theme (Human or Animal Portrait)

PID Color Page 252 http://www.s4c-ex.org