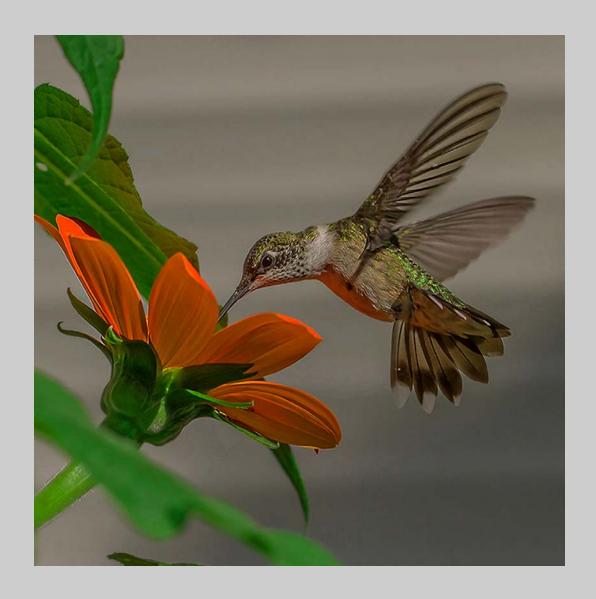

# "THROUGH MY EYE" © THIGH WANNA 2017 S4C International Exhibition of Photography PID Color Theme (Human or Animal Portrait)

PID Color Page 407 http://www.s4c-ex.org

"A GOOD BOOK"
© NORMA WARDEN
2017 S4C International Exhibition of Photography
PID Color General