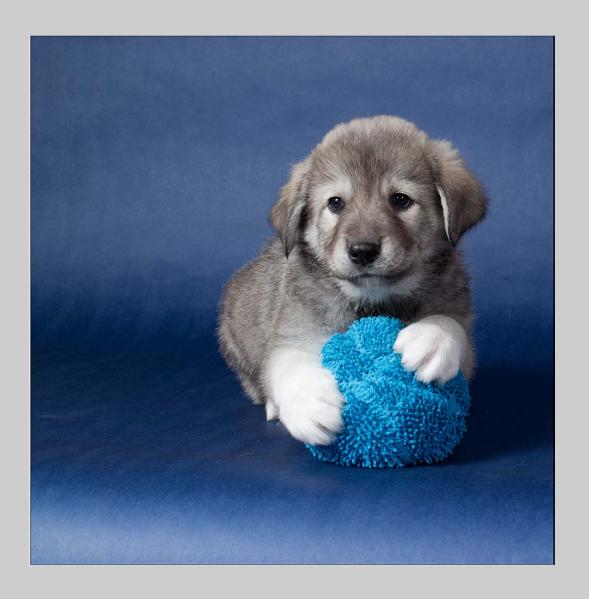

### "FALLASBURG BRIDGE" © PEGGY BENSON 2017 S4C International Exhibition of Photography PID Color General

PID Color Page 34 http://www.s4c-ex.org

"GOT MY BALL"
© PEGGY BENSON
2017 S4C International Exhibition of Photography
PID Color Theme (Human or Animal Portrait)