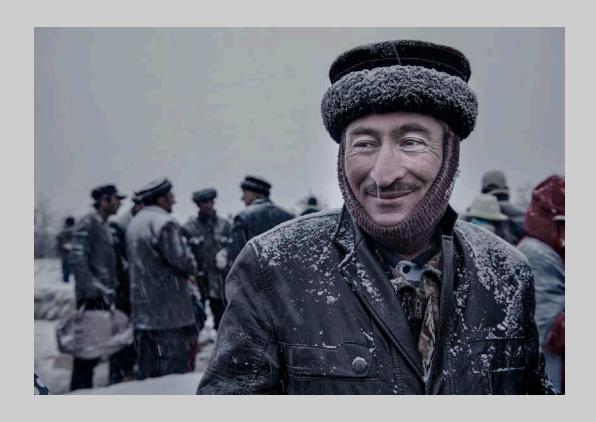

## "TAJIK MAN1" © XINXIN CHEN, MPSA 2017 S4C International Exhibition of Photography PID Color Theme (Human or Animal Portrait)

PID Color Page 88 http://www.s4c-ex.org