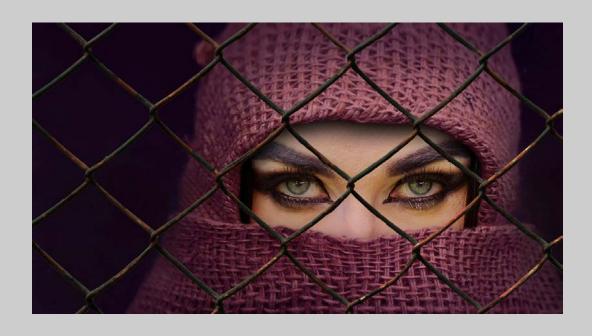

# "RETURN TO SIAM" © ALEXANDRINO LEI AIROSA 2017 S4C International Exhibition of Photography PID Color Theme (Human or Animal Portrait) S4C Bronze

PID Color Page 17 http://www.s4c-ex.org