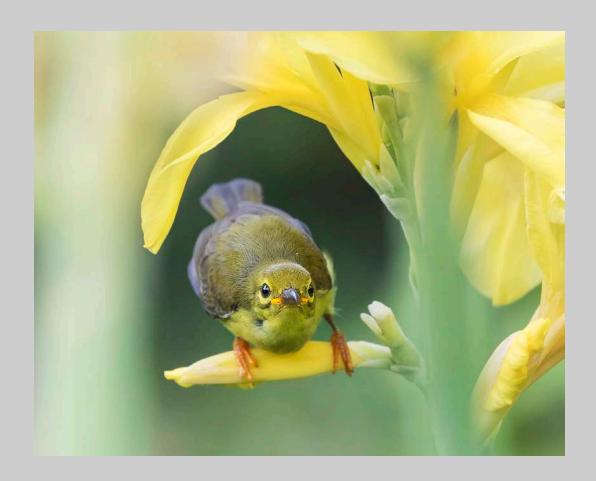

#### "GOLDEN TRIANGLE" © DAVID MEISENHEIMER, FPSA, GMPSA 2017 S4C International Exhibition of Photography PID Color General

PID Color Page 271

"ONE HUGE ICICLE"
© DAVID MEISENHEIMER, FPSA, GMPSA
2017 S4C International Exhibition of Photography
PID Color General