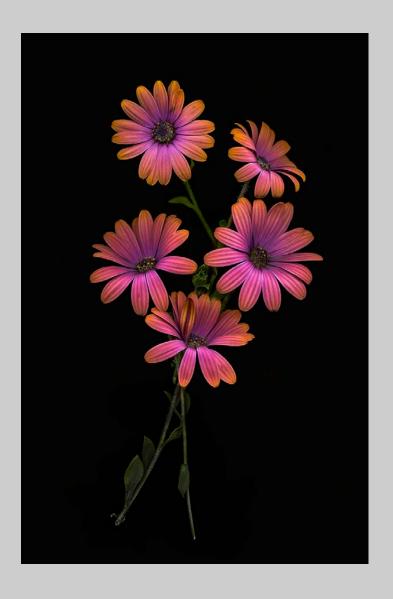

### "CRESTED PIGEON" © LAJOS NAGY, MPSA 2017 S4C International Exhibition of Photography PID Color Theme (Human or Animal Portrait)

PID Color Page 279 http://www.s4c-ex.org