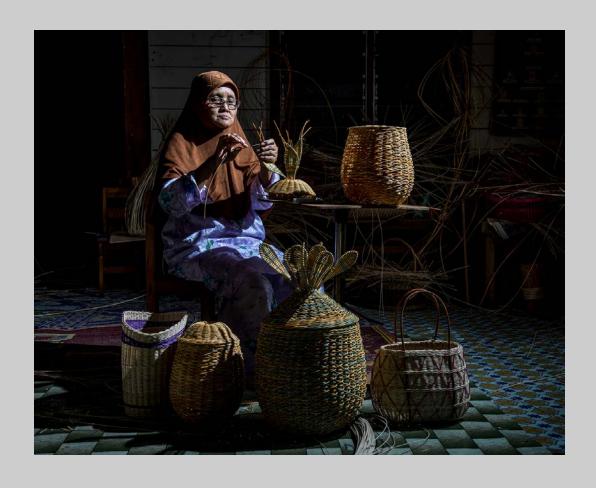

#### "BASKET WEAVER" © SIEW THONG CHU 2017 S4C International Exhibition of Photography PID Color General

PID Color Page 99 http://www.s4c-ex.org