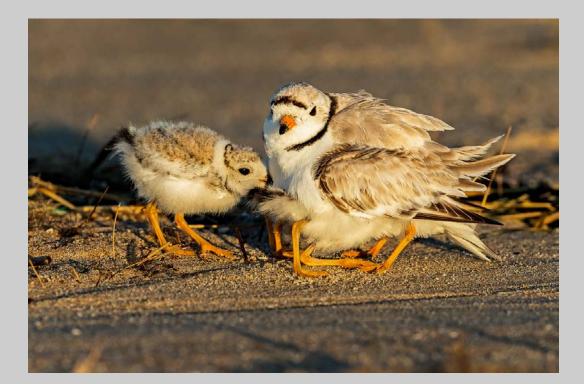

#### "PLOVER MOM WARMING CHICKS" © FRAN MACDONALD 2017 S4C International Exhibition of Photography Nature Wildlife HM

Nature Page 258