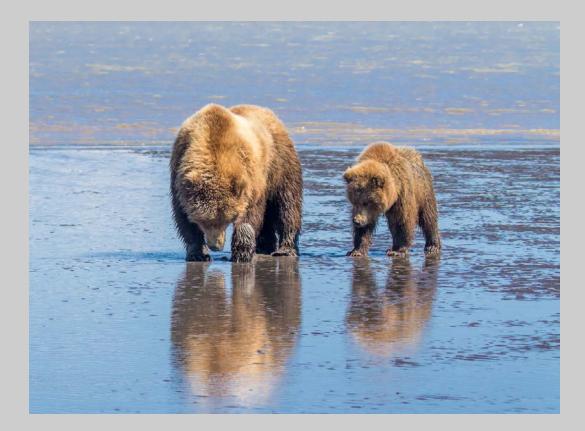

### "MOTHER AND CUB REFLECTIONS" © MARGARET HENNES 2017 S4C International Exhibition of Photography Nature Wildlife

Nature Page 169