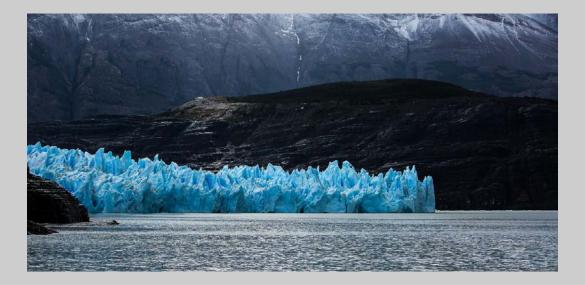

### "LAGO GREY GLACIER" © MARGARET HENNES 2017 S4C International Exhibition of Photography Nature General

Nature Page 166