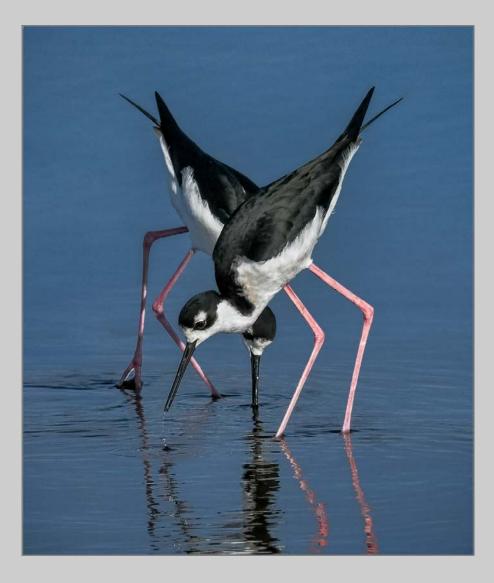

# "RAINBOW BEE-EATER 1787" © NEVILLE H W FOSTER, PPSA 2017 S4C International Exhibition of Photography Nature Wildlife S4C Bronze

Nature Page 138