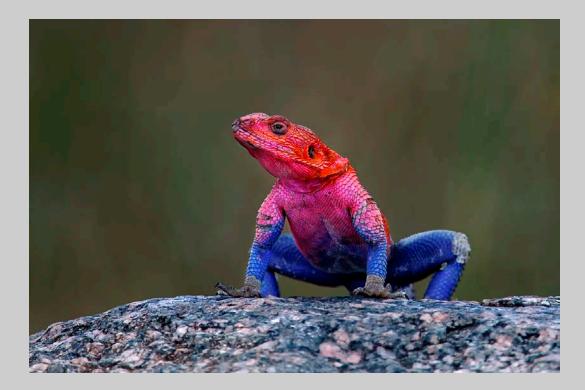

## "AGAMA MWANZAE SERENGETI" © ROGER JOURDAIN 2017 S4C International Exhibition of Photography Nature General

Nature Page 200