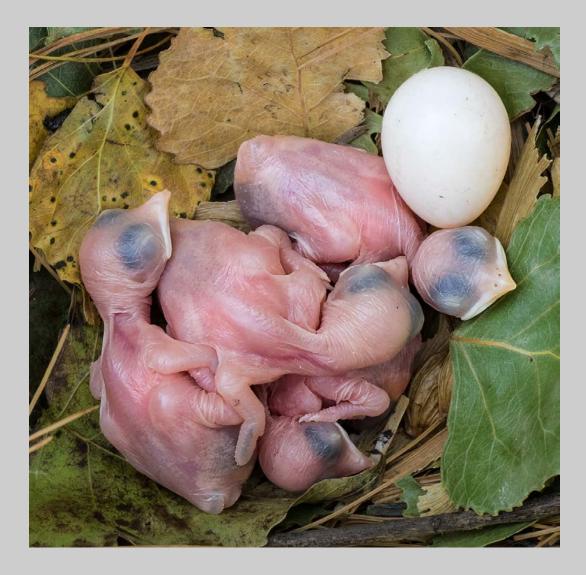

#### "GREBE CHICK TAKING FEATHER" © JERRY FENWICK 2017 S4C International Exhibition of Photography Nature General PSA Best of Show Gold

Nature Page 109 http://www.s4c-ex.org