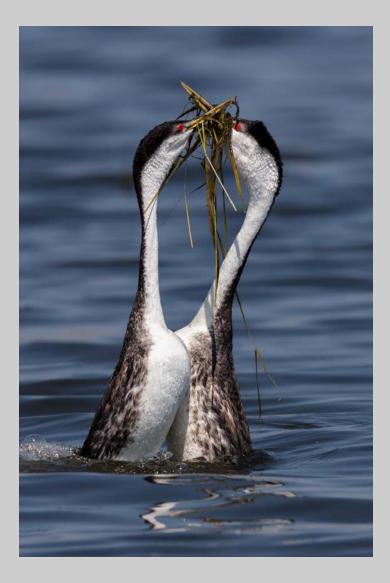

# "GREBES DANCING 3" © JERRY FENWICK 2017 S4C International Exhibition of Photography Nature Wildlife

Nature Page 110