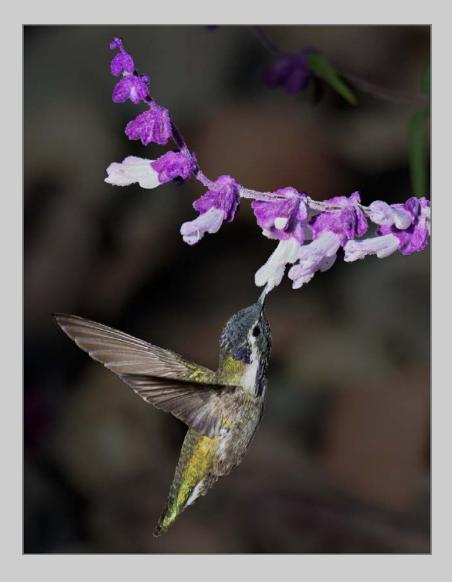

### "SAND DUNES AND MUD FLATS" © MIKE VOELTNER 2017 S4C International Exhibition of Photography Nature General HM

Nature Page 383