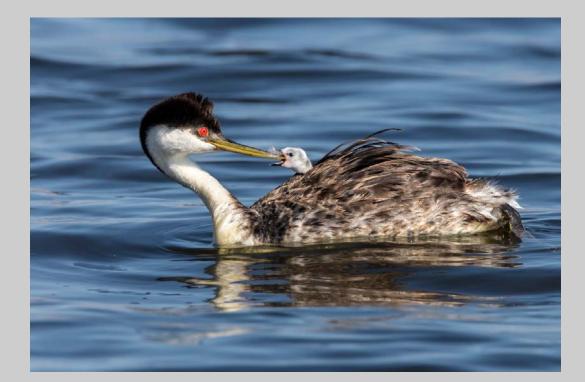

#### "GREBE CHICK TAKING FEATHER" © JERRY FENWICK 2017 S4C International Exhibition of Photography Nature General PSA Best of Show Gold

Nature Page 109 http://www.s4c-ex.org