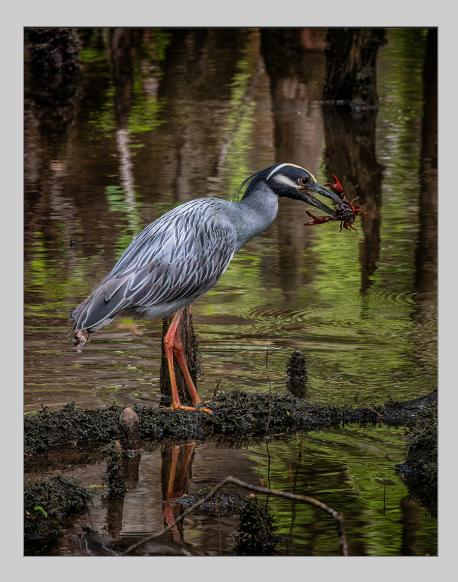

## "ENTERING THE WAVE" © JR SCHNELZER, APSA 2017 S4C International Exhibition of Photography Nature General

Nature Page 321