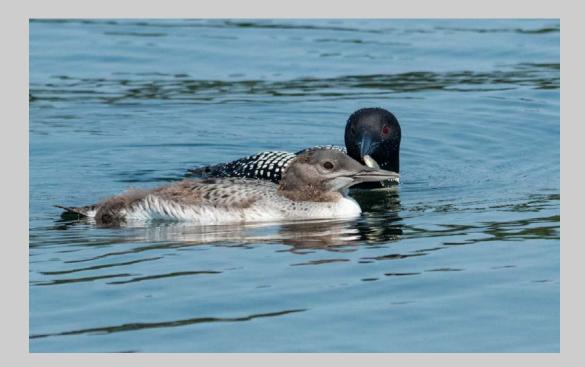

### "FEEDING JUVENILE LOON 2932" © SHIRLEY BORMANN, EPSA 2017 S4C International Exhibition of Photography Nature Wildlife

Nature Page 41