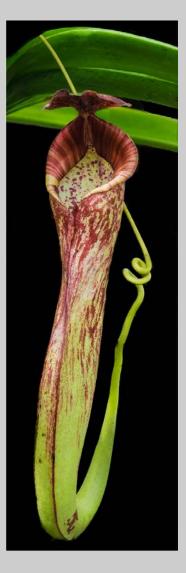

## "PITCHER PLANT 80" © IRA NEMEROFF, MPSA 2017 S4C International Exhibition of Photography Nature General

Nature Page 290