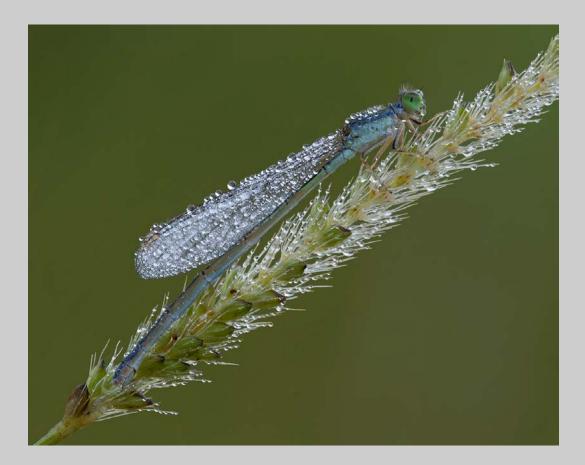

# "DEWY DAMSELFLY 32" © JENNI HORSNELL, GMPSA 2017 S4C International Exhibition of Photography Nature General

Nature Page 178