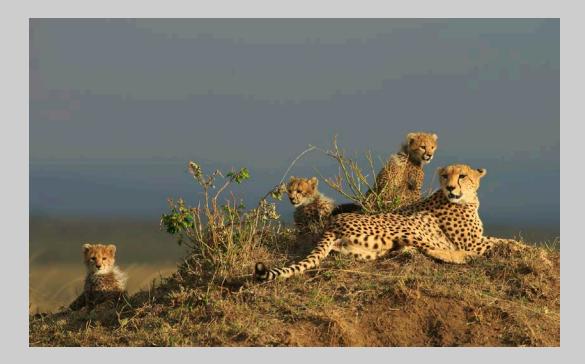

# "CHEETAH WITH 3 CUBS" © BOB DEVINE, MPSA 2017 S4C International Exhibition of Photography Nature General S4C Silver

Nature Page 95