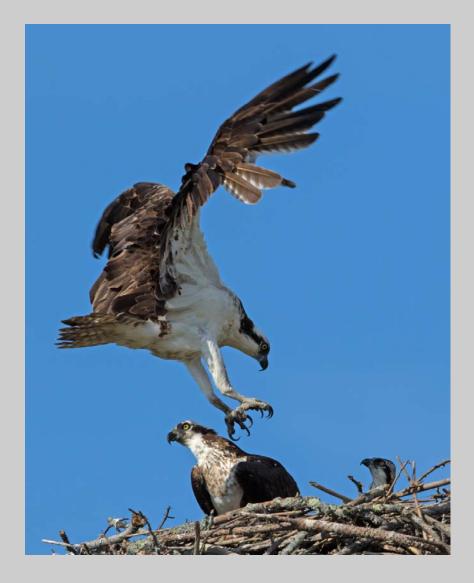

# "OSPREY FLIES WITH FISH" © BOB DEVINE, MPSA 2017 S4C International Exhibition of Photography Nature Wildlife

Nature Page 99