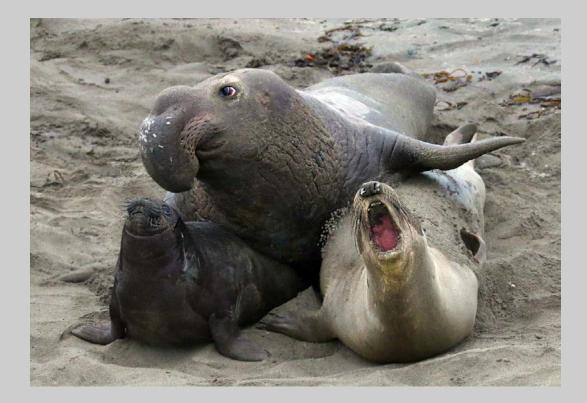

# "SEA LION AND PUP" © DENNIS HILL 2017 S4C International Exhibition of Photography Nature Wildlife

Nature Page 175