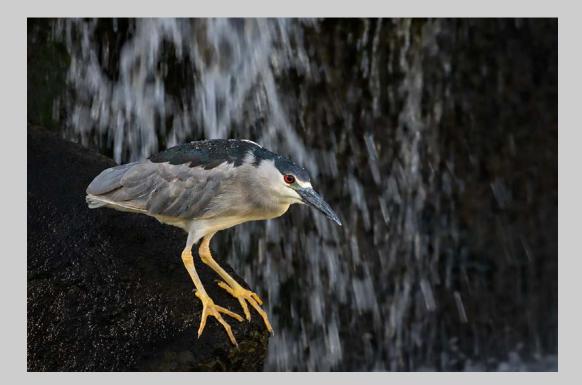

## "ENTERING THE WAVE" © JR SCHNELZER, APSA 2017 S4C International Exhibition of Photography Nature General

Nature Page 321