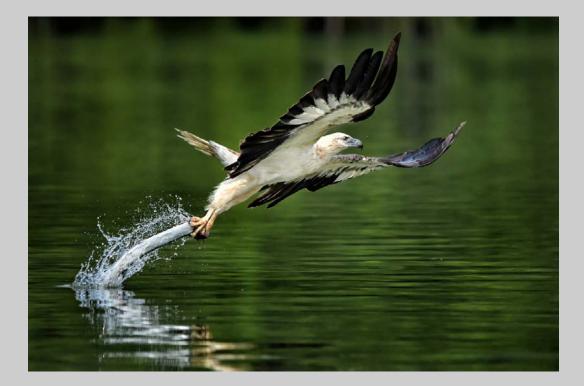

# "OSPREY FLIES WITH FISH" © BOB DEVINE, MPSA 2017 S4C International Exhibition of Photography Nature Wildlife

Nature Page 99