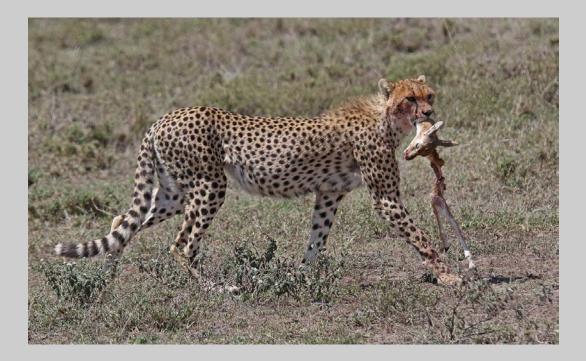

## "CHEETAH WITH REST OF BOOTY" © WOLFGANG KAEDING, GMPSA 2017 S4C International Exhibition of Photography Nature Wildlife

Nature Page 209