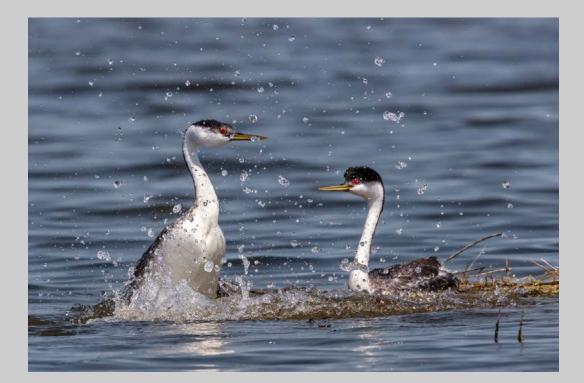

#### "WESTERN GREBE GRASS DANCE" © JERRY FENWICK 2017 S4C International Exhibition of Photography Nature Wildlife S4C Bronze

Nature Page 113 http://www.s4c-ex.org