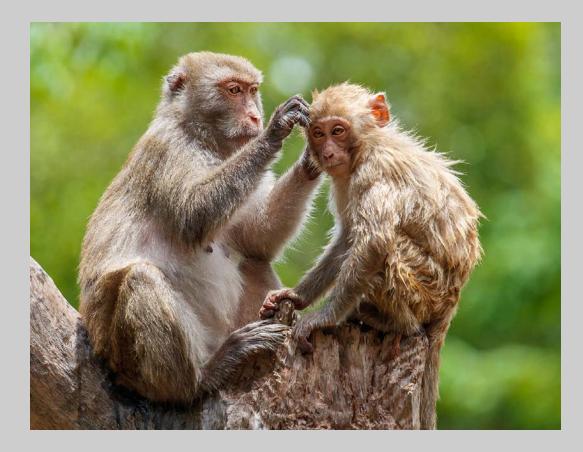

### "BABOON WITH INFANT" © DENNIS HILL 2017 S4C International Exhibition of Photography Nature General S4C Silver

Nature Page 170 http://www.s4c-ex.org