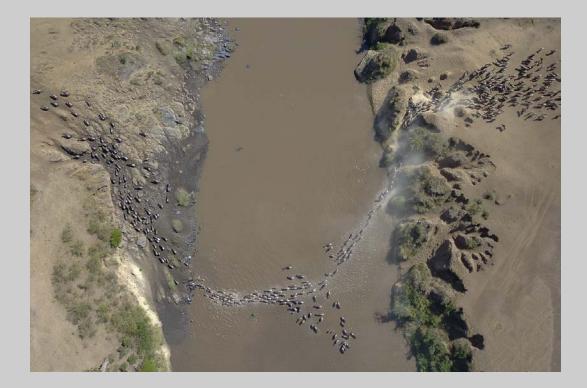

#### "THE GREAT MIGRATION WILDEBEEST 2" © SERGEY AGAPOV 2017 S4C International Exhibition of Photography Nature Wildlife S4C Bronze

Nature Page 14