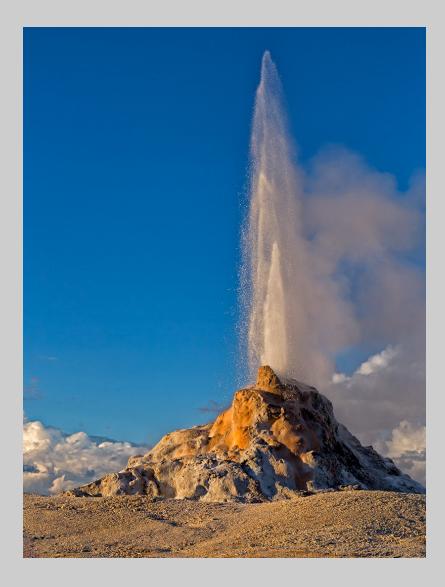

# "WHITE DOME GEYSER ERUPTION" © NATALYA PLUZHNIKOV, PPSA 2017 S4C International Exhibition of Photography Nature General HM

Nature Page 305

"HUMMING BIRDS - FRIENDS OR ENEMIES" © WITTA PRIESTER 2017 S4C International Exhibition of Photography Nature Wildlife

> Nature Page 306 http://www.s4c-ex.org