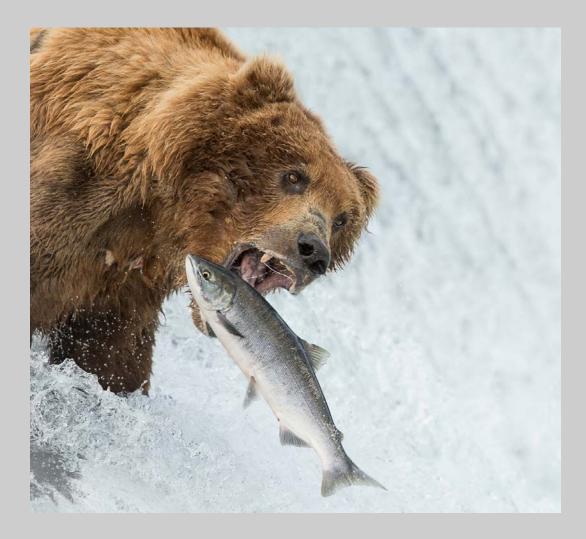

# "BROWN BEAR FISHING 02" © KOON NAM CHEUNG, MPSA 2017 S4C International Exhibition of Photography Nature Wildlife

Nature Page 78