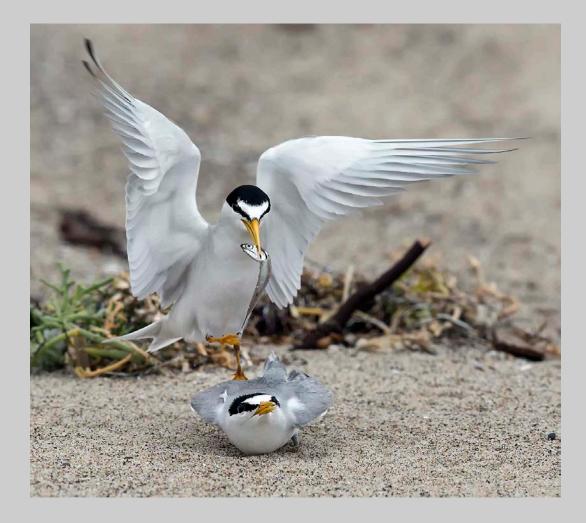

#### "GREBE CHICK TAKING FEATHER" © JERRY FENWICK 2017 S4C International Exhibition of Photography Nature General PSA Best of Show Gold

Nature Page 109 http://www.s4c-ex.org