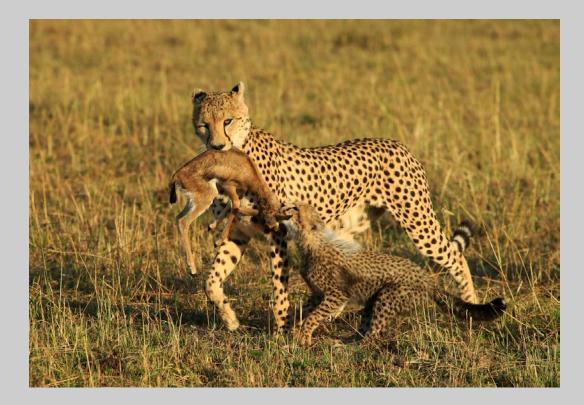

### "CHEETAH CUB HELPS" © BOB DEVINE, MPSA 2017 S4C International Exhibition of Photography Nature General S4C Gold - Best Parent-Offspring Interaction

Nature Page 93