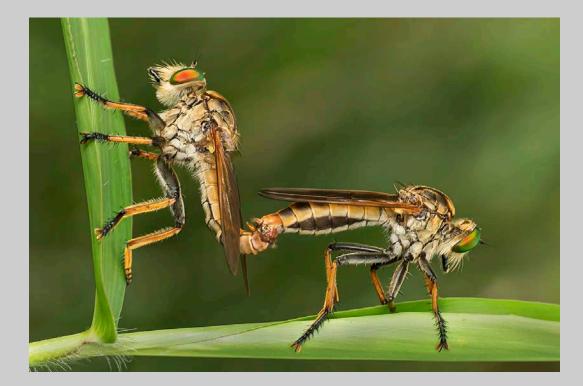

#### "ROBBER FLY WITH PREY 29" © YEOKKIAN KOH 2017 S4C International Exhibition of Photography Nature General

Nature Page 227