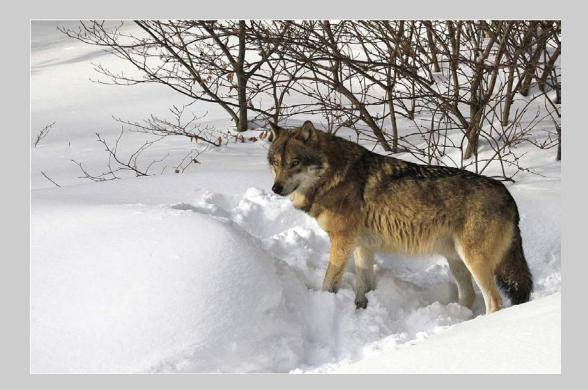

#### "WOLF IN THE SNOW" © JEAN CLAUDE BACLE, GMPSA 2017 S4C International Exhibition of Photography Nature General

Nature Page 26