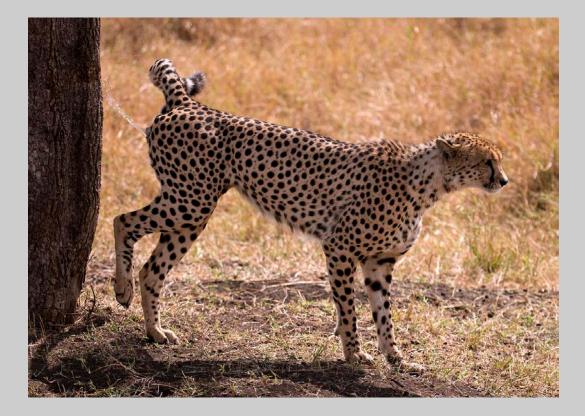

# "CHEETAH" © ELLA SCHREIBER 2017 S4C International Exhibition of Photography Nature Wildlife

Nature Page 325