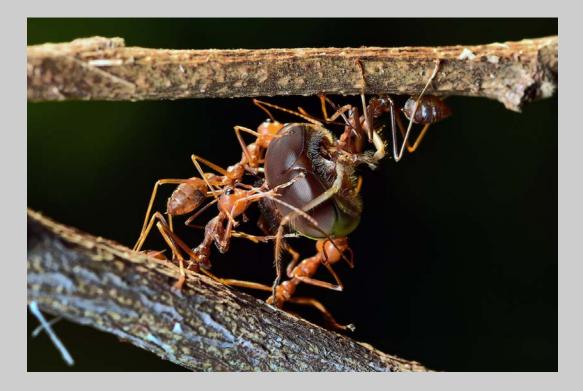

### "ANT" © SAY BOON FOO 2017 S4C International Exhibition of Photography Nature General S4C Bronze

Nature Page 126