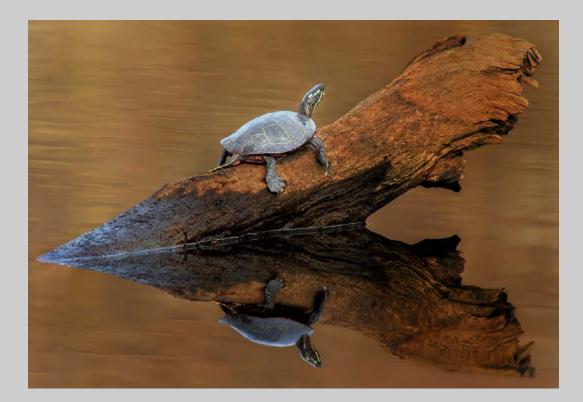

# "WEATHERED WOOD WITH TURTLE" © MARJORIE FORREST, APSA, PPSA 2017 S4C International Exhibition of Photography Nature Wildlife

Nature Page 135