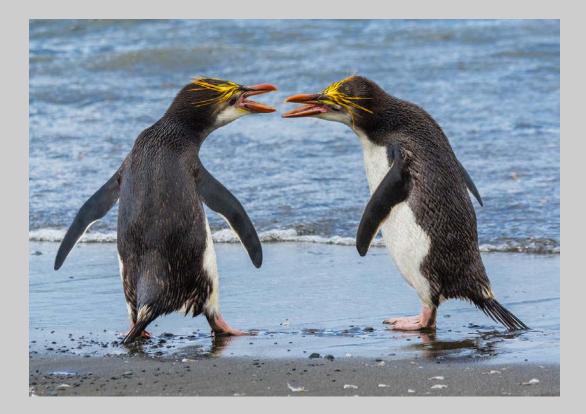

### "ROYAL PENGUINS DISPLAY" © DENNIS HILL 2017 S4C International Exhibition of Photography Nature Wildlife S4C Gold

Nature Page 173 http://www.s4c-ex.org