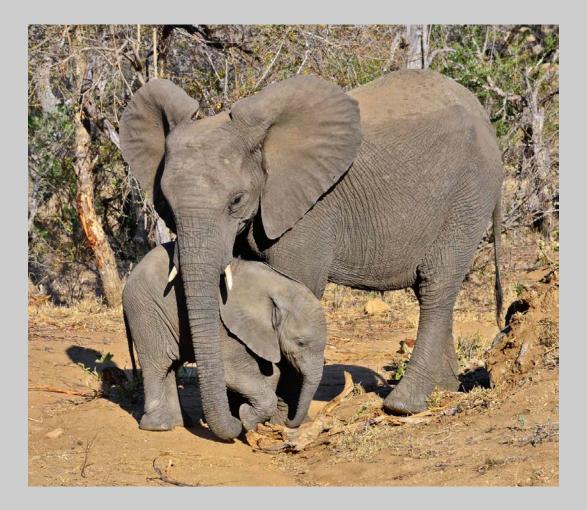

### "STAYING CLOSE TO MOM" © DONALD BROWN 2017 S4C International Exhibition of Photography Nature General

Nature Page 49