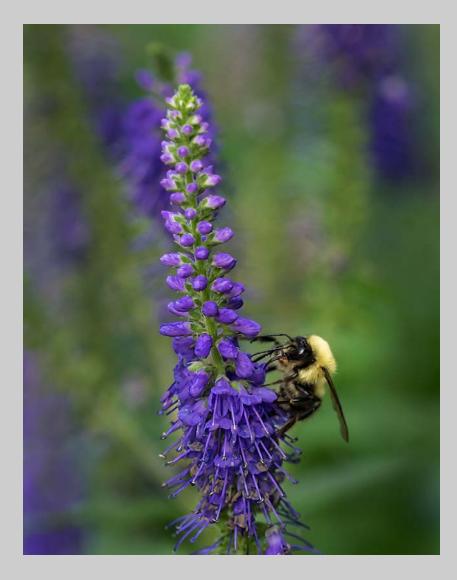

### "BEE ON ELIZABETH LAVENDER" © SALLY HARRIS 2017 S4C International Exhibition of Photography Nature General

Nature Page 165 http://www.s4c-ex.org