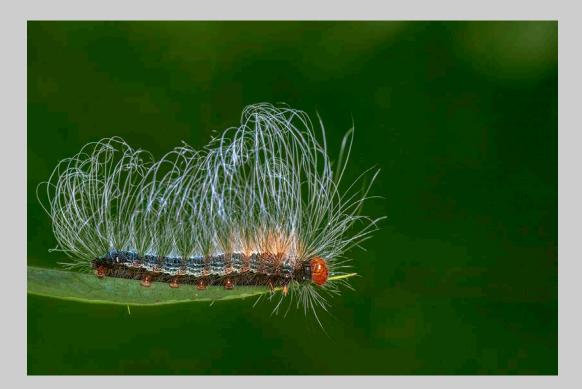

# "CATERPILLAR" © MUI JOON KAM 2017 S4C International Exhibition of Photography Nature General

Nature Page 215