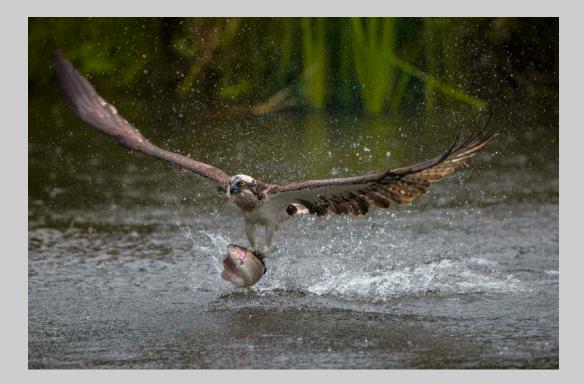

#### "OSPREY WITH CATCH 9108" © DONALD BROWN 2017 S4C International Exhibition of Photography Nature Wildlife

Nature Page 46