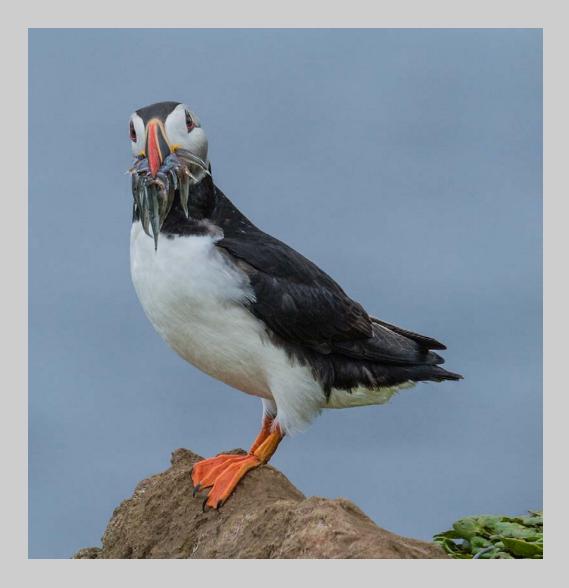

### "PUFFIN CATCH" © DENNIS HILL 2017 S4C International Exhibition of Photography Nature Wildlife

Nature Page 172 http://www.s4c-ex.org