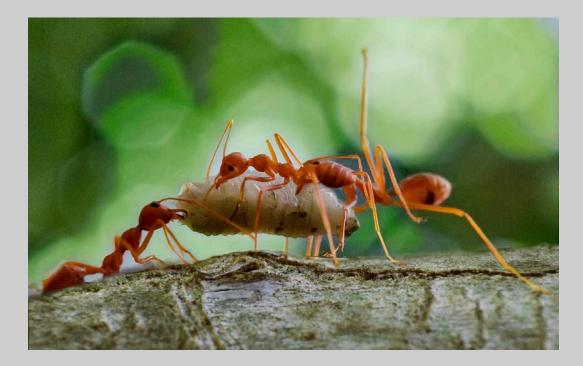

### "ANT" © SAY BOON FOO 2017 S4C International Exhibition of Photography Nature General S4C Bronze

Nature Page 126