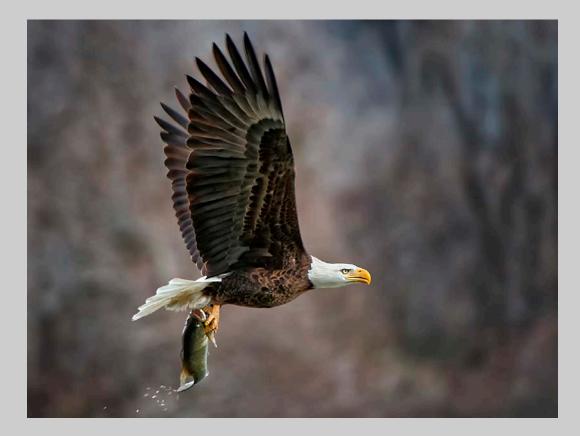

#### "AMERICAN EAGLE WITH PREY" © ROGER JOURDAIN 2017 S4C International Exhibition of Photography Nature Wildlife

Nature Page 202