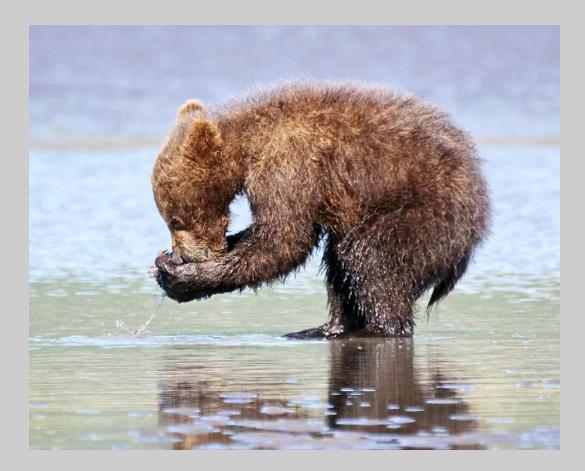

### "BABOON WITH INFANT" © DENNIS HILL 2017 S4C International Exhibition of Photography Nature General S4C Silver

Nature Page 170 http://www.s4c-ex.org