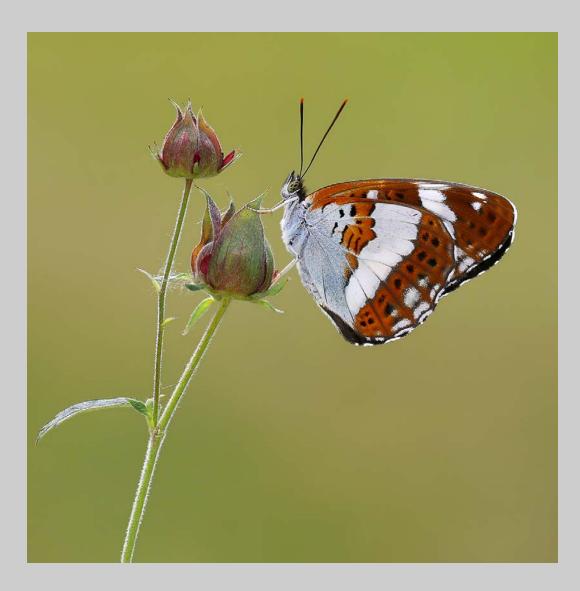

#### "BUTTERFLY WINGS" © FAHAD ALENEZI 2017 S4C International Exhibition of Photography Nature General

Nature Page 15