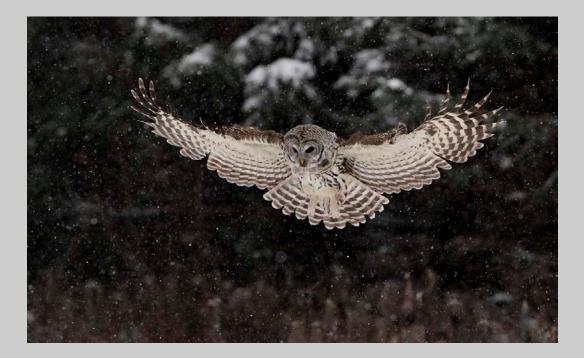

# "GREAT GREY OWL LANDS AT DUSK" © BOB DEVINE, MPSA 2017 S4C International Exhibition of Photography Nature Wildlife

Nature Page 97