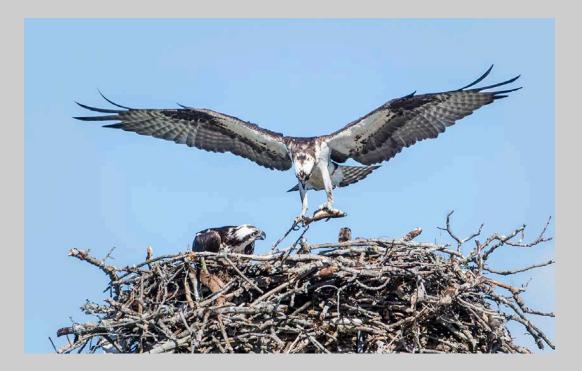

# "OSPREY FLIES WITH FISH" © BOB DEVINE, MPSA 2017 S4C International Exhibition of Photography Nature Wildlife

Nature Page 99