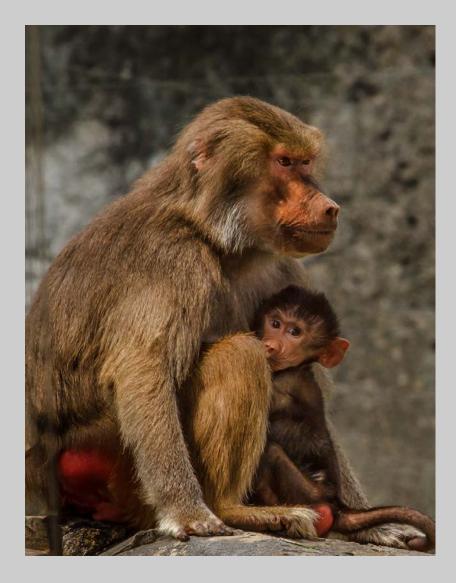

### "BABOON WITH INFANT" © DENNIS HILL 2017 S4C International Exhibition of Photography Nature General S4C Silver

Nature Page 170 http://www.s4c-ex.org