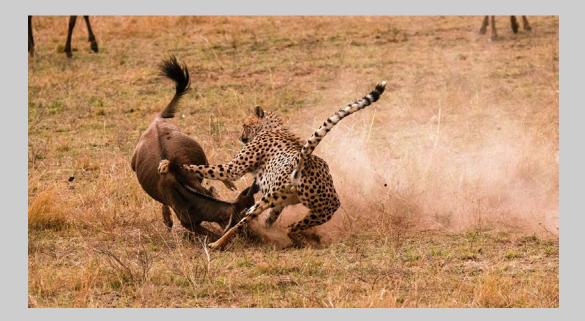

# "CHEETAH HAS GOT FAWN" © BOB DEVINE, MPSA 2017 S4C International Exhibition of Photography Nature Wildlife

Nature Page 94