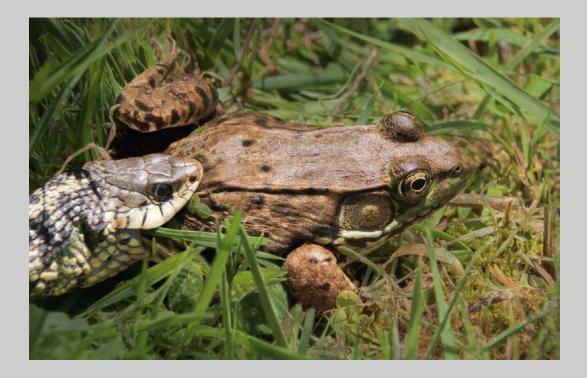

# "GARTER SNAKE TRYING TO INGEST FROG" © MARJORIE FORREST, APSA, PPSA 2017 S4C International Exhibition of Photography Nature General

Nature Page 134