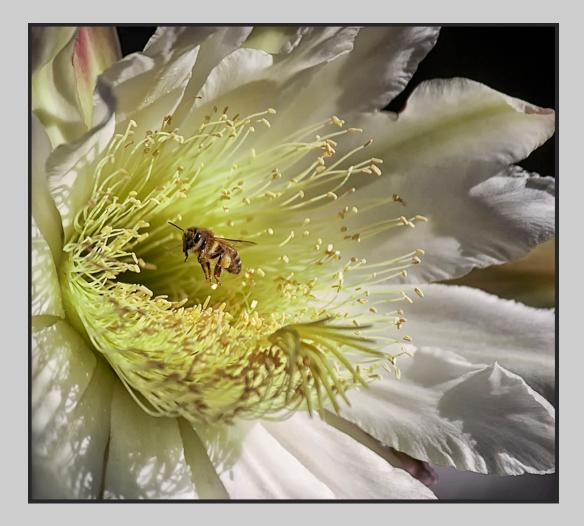

# "WHITE LILY WITH BEE" © WENYUAN LI, EPSA 2017 S4C International Exhibition of Photography Nature General

Nature Page 242