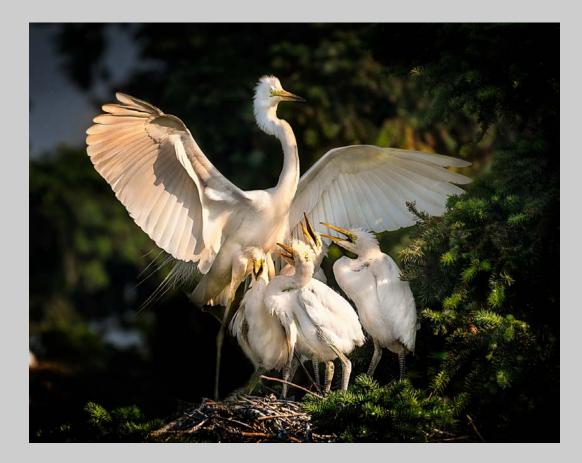

#### "COMMON TERN FAMILY" © LESLEY MATTUCHIO 2017 S4C International Exhibition of Photography Nature General S4C Bronze

Nature Page 265