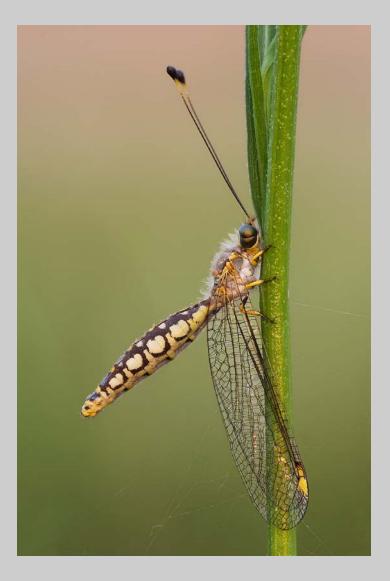

## "OWLFLY 5" © JENNI HORSNELL, GMPSA 2017 S4C International Exhibition of Photography Nature General

Nature Page 181