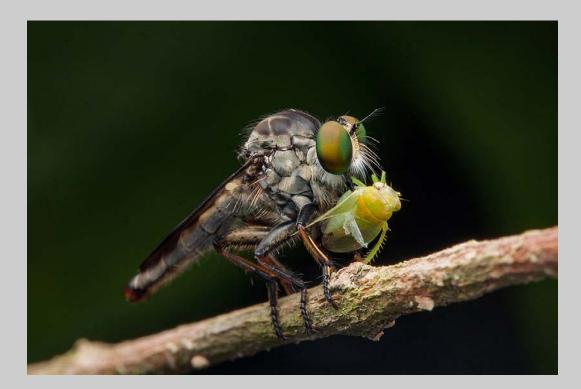

#### "ROBBER FLY WITH PREY 4" © SAY BOON FOO 2017 S4C International Exhibition of Photography Nature Wildlife

Nature Page 129