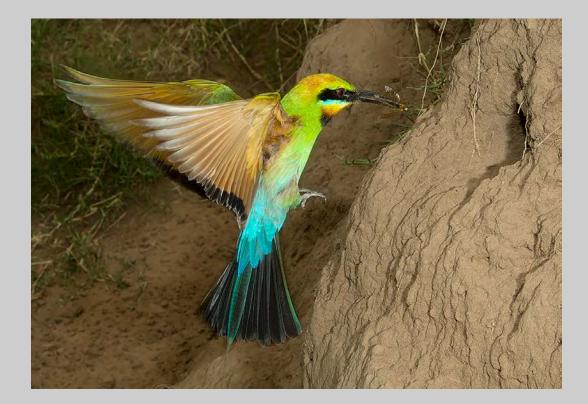

# "RAINBOW BEE-EATER 1787" © NEVILLE H W FOSTER, PPSA 2017 S4C International Exhibition of Photography Nature Wildlife S4C Bronze

Nature Page 138