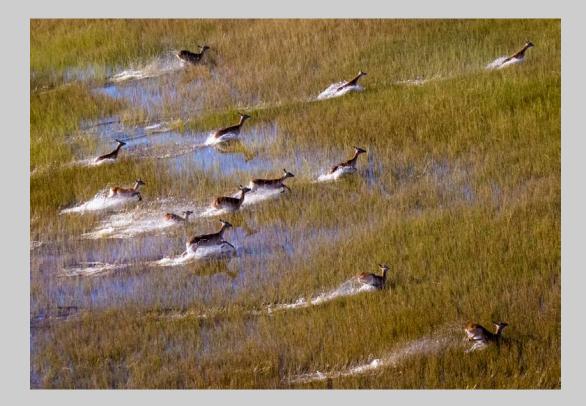

#### "THE GREAT MIGRATION WILDEBEEST 2" © SERGEY AGAPOV 2017 S4C International Exhibition of Photography Nature Wildlife S4C Bronze

Nature Page 14