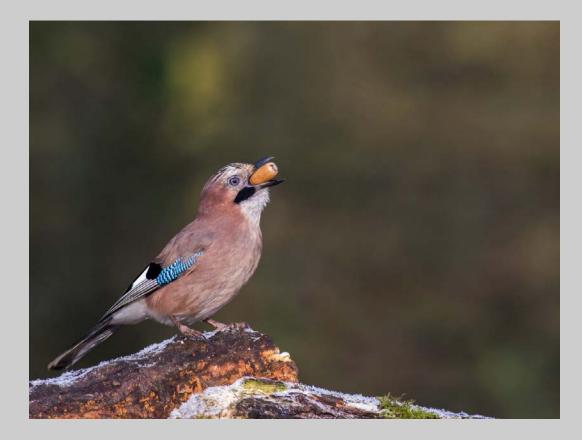

#### "JAY WITH ACORN" © DAVID BLACKWELL 2017 S4C International Exhibition of Photography Nature Wildlife

Nature Page 34