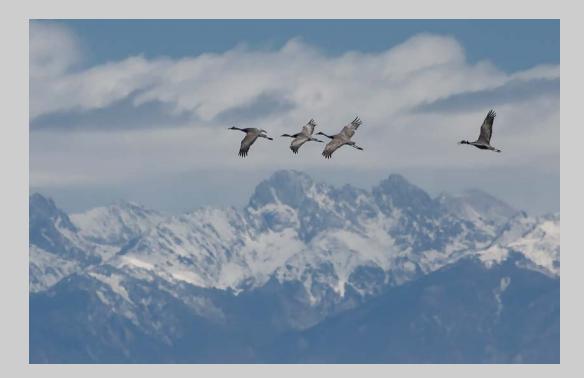

## "TWINS-SANDHILL CRANES" © ERIK ROSENGREN, APSA, PPSA 2017 S4C International Exhibition of Photography Nature Wildlife

Nature Page 312