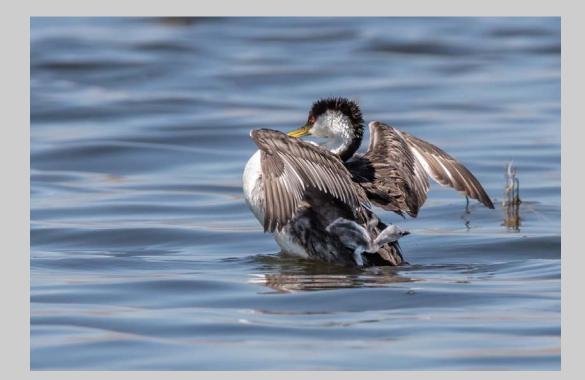

#### "GREBE CHICK TAKING FEATHER" © JERRY FENWICK 2017 S4C International Exhibition of Photography Nature General PSA Best of Show Gold

Nature Page 109 http://www.s4c-ex.org