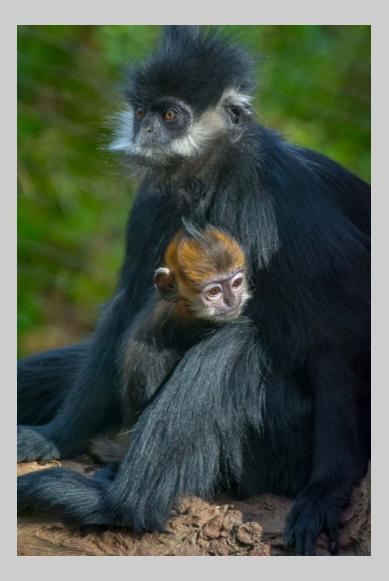

## "LANGOUR BABY" © GEORGE HUTCHISON 2017 S4C International Exhibition of Photography Nature General

Nature Page 189