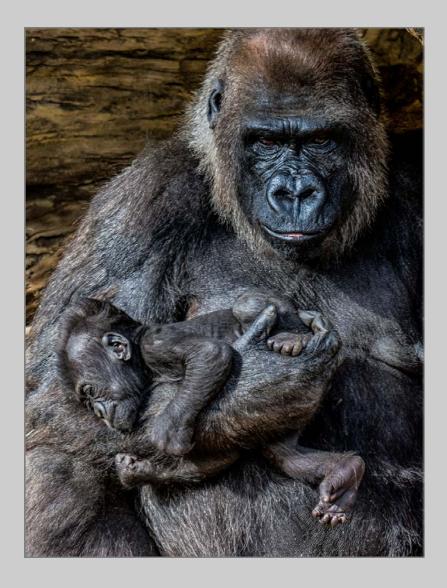

## "SILVERBACK GORILLA" © ROGER JOURDAIN 2017 S4C International Exhibition of Photography Nature General

Nature Page 206