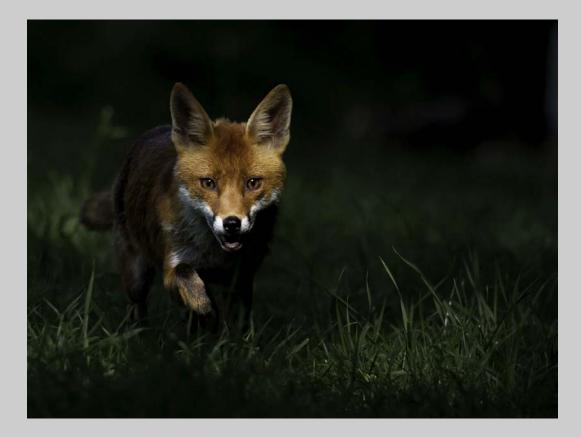

# "RED FOX SEARCHING FOOD IN DEEP SNOW" © FRANCIS KING, MPSA 2017 S4C International Exhibition of Photography Nature Wildlife

Nature Page 219