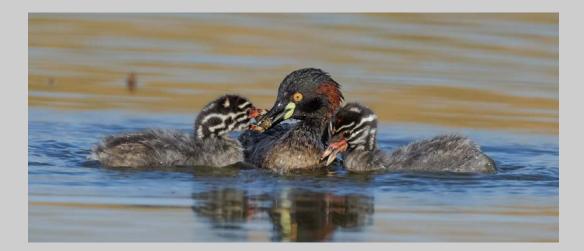

#### "GREBE CHICK TAKING FEATHER" © JERRY FENWICK 2017 S4C International Exhibition of Photography Nature General PSA Best of Show Gold

Nature Page 109 http://www.s4c-ex.org