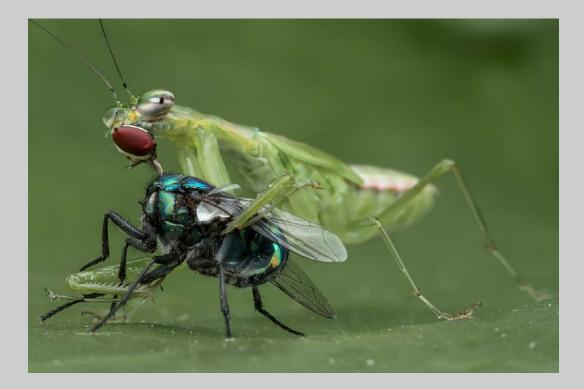

#### "FLY FOR FOOD" © WEI FU 2017 S4C International Exhibition of Photography Nature Wildlife Judge's Choice

Nature Page 141