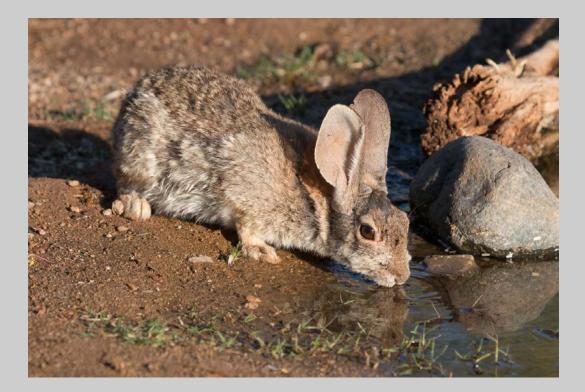

### "CALIFORNIA COTTONTAIL 1519" © SHIRLEY BORMANN, EPSA 2017 S4C International Exhibition of Photography Nature Wildlife

Nature Page 40