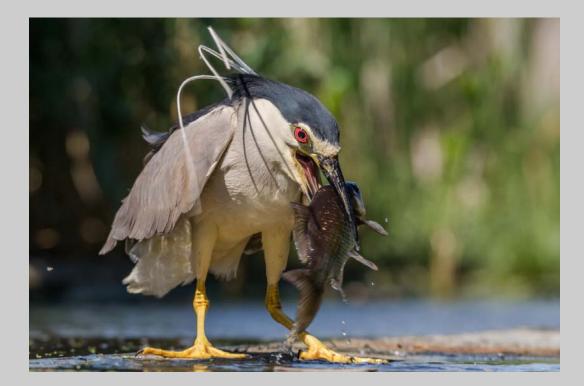

#### "GREBE CHICK TAKING FEATHER" © JERRY FENWICK 2017 S4C International Exhibition of Photography Nature General PSA Best of Show Gold

Nature Page 109 http://www.s4c-ex.org