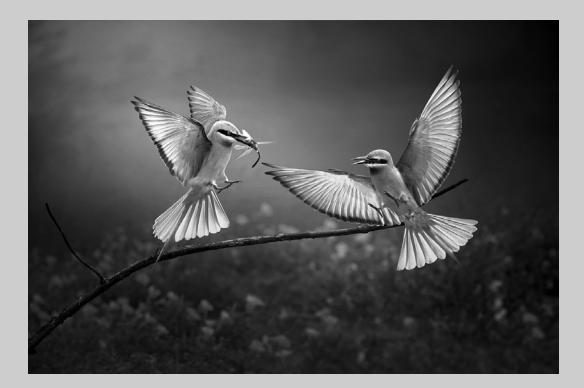

# "RAINBOW BEE-EATER 1787" © NEVILLE H W FOSTER, PPSA 2017 S4C International Exhibition of Photography Nature Wildlife S4C Bronze

Nature Page 138