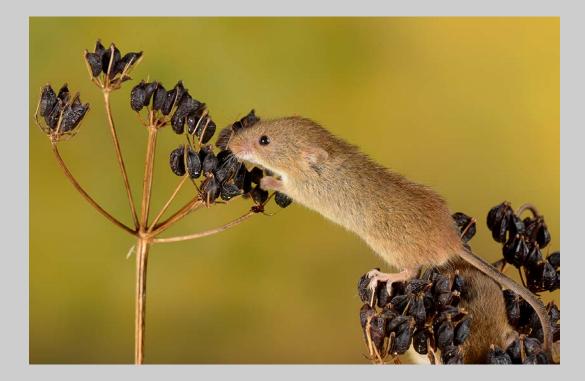

## "MOUSE ON BLACK SEEDS" © BARBARA JENKIN, GMPSA, BPSA 2017 S4C International Exhibition of Photography Nature General

Nature Page 194