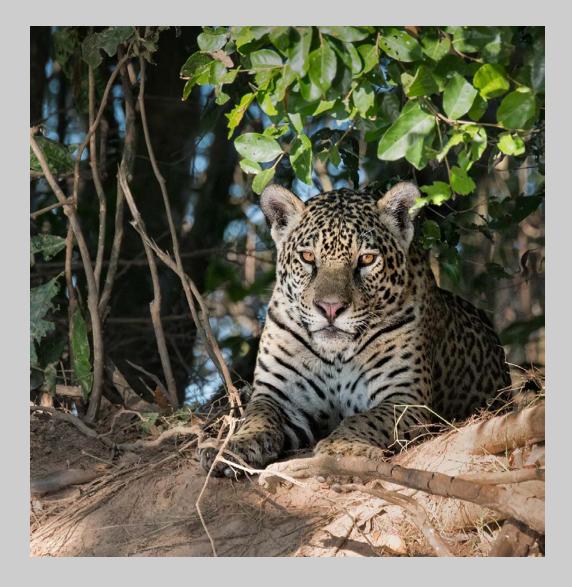

### "MORNING JAGUAR" © CHARLOTTE FARLOW 2017 S4C International Exhibition of Photography Nature General

Nature Page 108