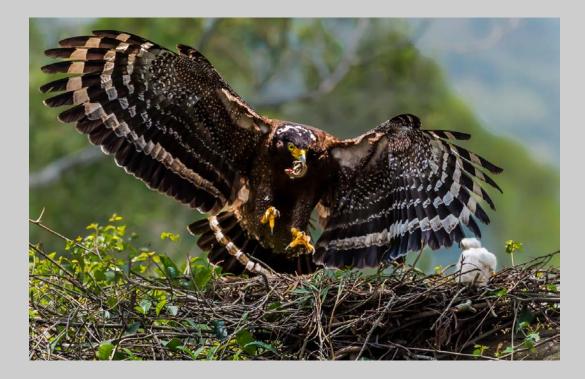

### "BABOON WITH INFANT" © DENNIS HILL 2017 S4C International Exhibition of Photography Nature General S4C Silver

Nature Page 170 http://www.s4c-ex.org