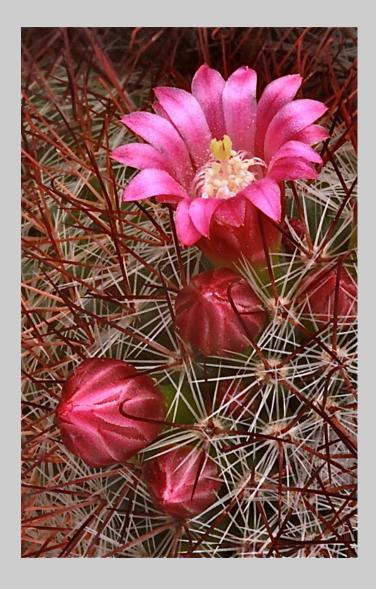

#### "MAMMILLARIA REJOICE AND BUDS" © NORMAN HALPERN 2017 S4C International Exhibition of Photography Nature General

Nature Page 164