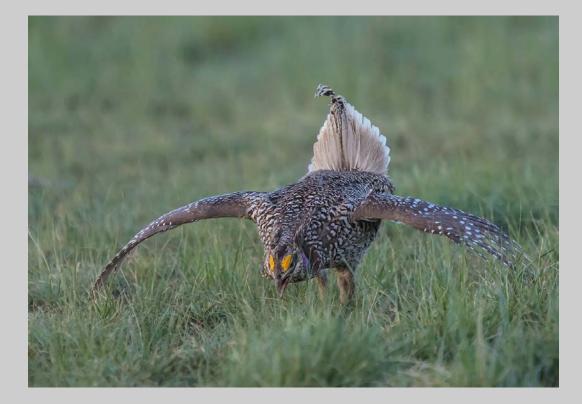

## "SHARP-TAIL GROUSE DISPLAY" © KEN MURPHY, APSA, EPSA 2017 S4C International Exhibition of Photography Nature General

Nature Page 281