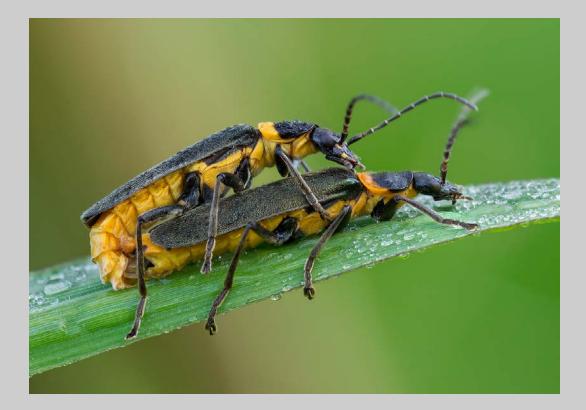

## "PLAGUE SOLDIER BEETLES MATING 11" © JENNI HORSNELL, GMPSA 2017 S4C International Exhibition of Photography Nature Wildlife

Nature Page 182