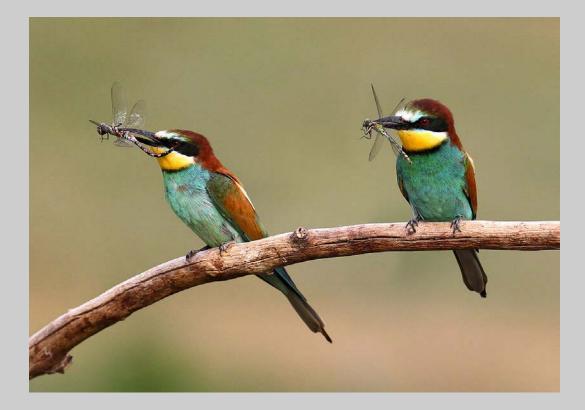

# "RAINBOW BEE-EATER 1787" © NEVILLE H W FOSTER, PPSA 2017 S4C International Exhibition of Photography Nature Wildlife S4C Bronze

Nature Page 138