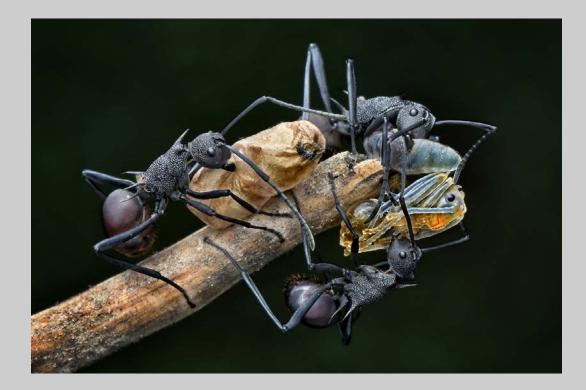

### "ANT" © SAY BOON FOO 2017 S4C International Exhibition of Photography Nature General S4C Bronze

Nature Page 126