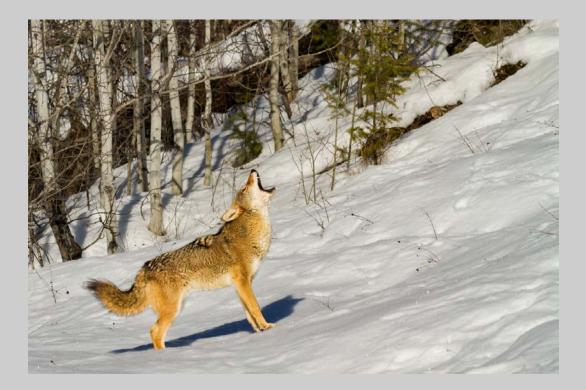

#### "UPHILL HOWL" © JANET BALLARD 2017 S4C International Exhibition of Photography Nature General

Nature Page 28