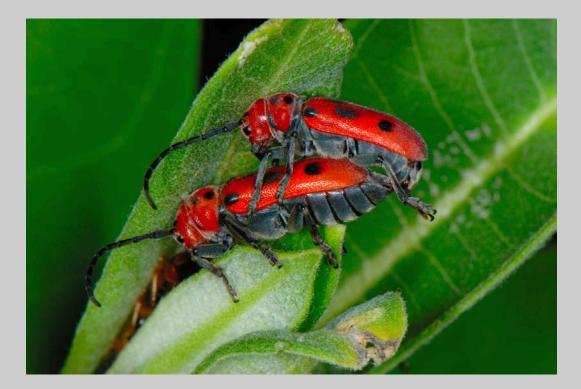

#### "RED MILKWEED BEETLES MATING 37" © LARRY MOYER 2017 S4C International Exhibition of Photography Nature General

Nature Page 280