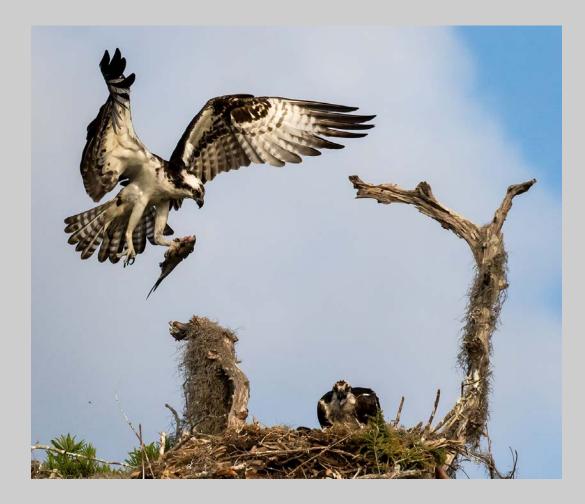

#### "OSPREY WITH CATCH 9108" © DONALD BROWN 2017 S4C International Exhibition of Photography Nature Wildlife

Nature Page 46