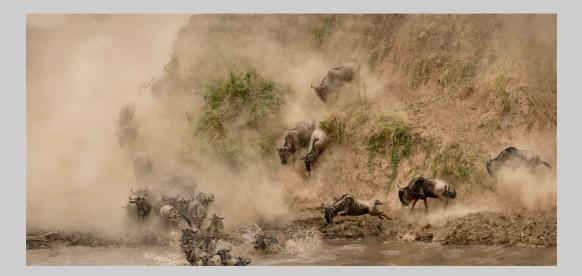

#### "THE GREAT MIGRATION WILDEBEEST 2" © SERGEY AGAPOV 2017 S4C International Exhibition of Photography Nature Wildlife S4C Bronze

Nature Page 14