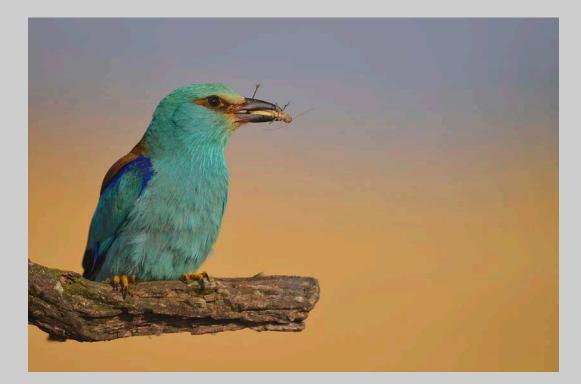

## "FLYING ROLLER WITH GRASSHOPPER" © LAJOS NAGY, MPSA 2017 S4C International Exhibition of Photography Nature General

Nature Page 284