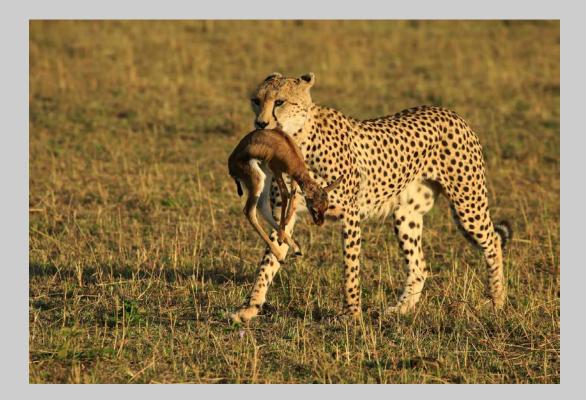

# "CHEETAH HAS GOT FAWN" © BOB DEVINE, MPSA 2017 S4C International Exhibition of Photography Nature Wildlife

Nature Page 94