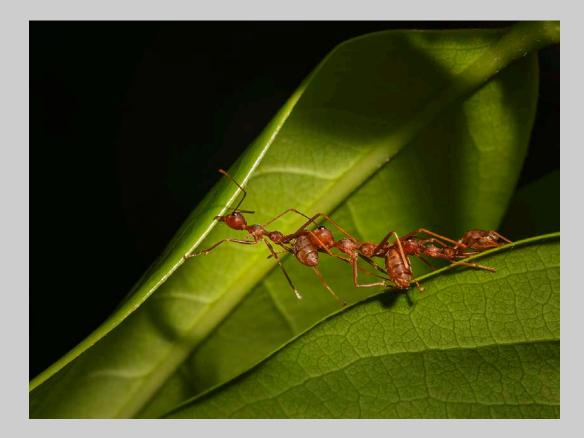

### "ANT" © SAY BOON FOO 2017 S4C International Exhibition of Photography Nature General S4C Bronze

Nature Page 126