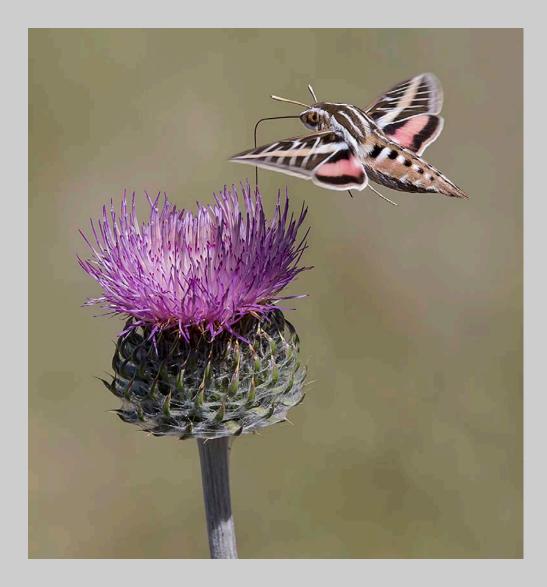

### "SPHINX MOTH 3573" © NAN CARDER, APSA, MPSA 2017 S4C International Exhibition of Photography Nature General

Nature Page 54