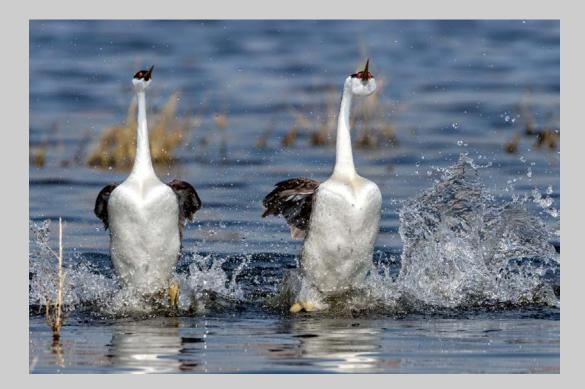

#### "WESTERN GREBE DANCING AFTER MATING" © JERRY FENWICK 2017 S4C International Exhibition of Photography Nature Wildlife HM

Nature Page 112 http://www.s4c-ex.org