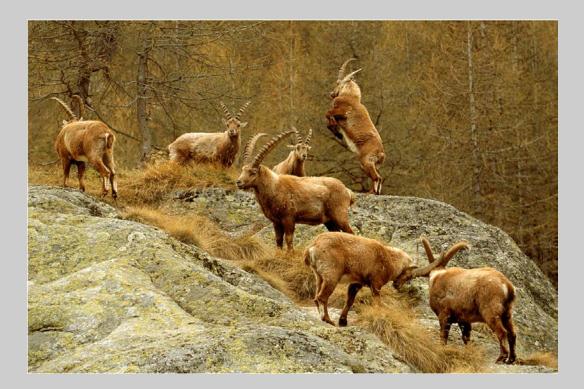

#### "SEPT IBEX EN PARADE" © JEAN CLAUDE BACLE, GMPSA 2017 S4C International Exhibition of Photography Nature Wildlife

Nature Page 25