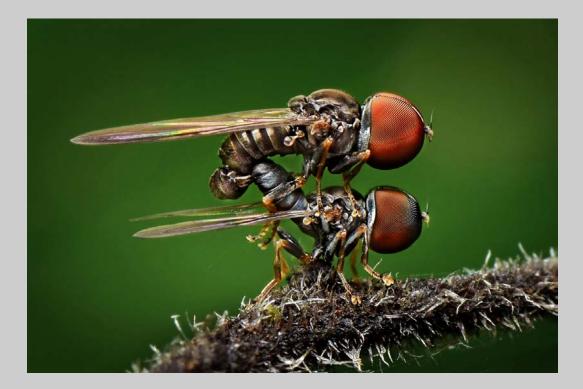

#### "FLY FOR FOOD" © WEI FU 2017 S4C International Exhibition of Photography Nature Wildlife Judge's Choice

Nature Page 141