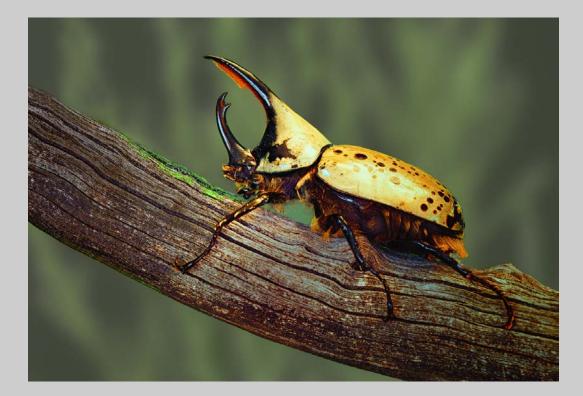

#### "RHINOCEROUS BEETLE" © JANET BALLARD 2017 S4C International Exhibition of Photography Nature General

Nature Page 27