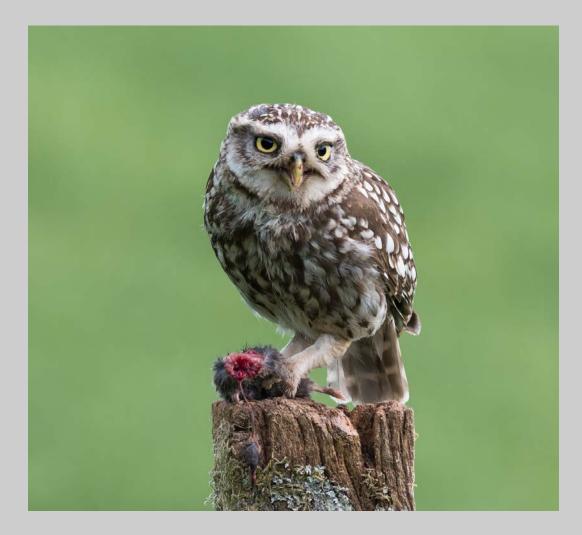

### "LITTTE OWL WITH A MOUSE" © ROBERT COOPER 2017 S4C International Exhibition of Photography Nature Wildlife

Nature Page 83