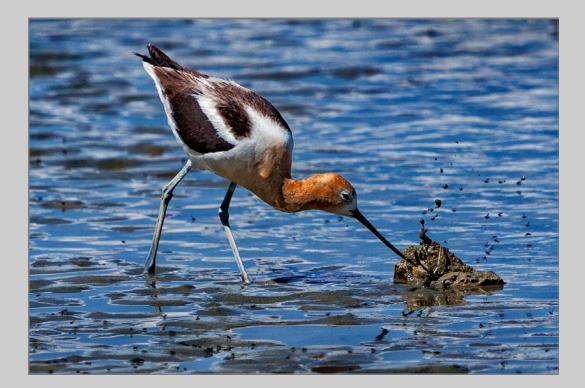

# "WHITE DOME GEYSER ERUPTION" © NATALYA PLUZHNIKOV, PPSA 2017 S4C International Exhibition of Photography Nature General HM

Nature Page 305

"HUMMING BIRDS - FRIENDS OR ENEMIES" © WITTA PRIESTER 2017 S4C International Exhibition of Photography Nature Wildlife

> Nature Page 306 http://www.s4c-ex.org