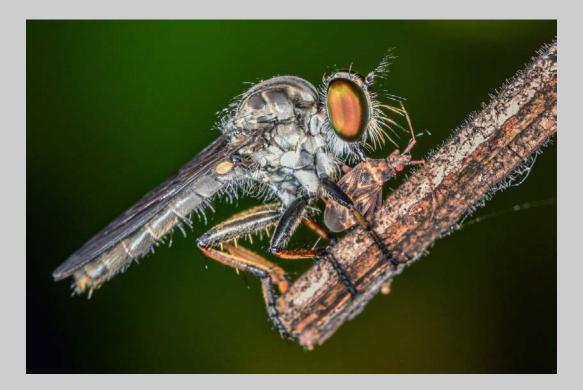

#### "ROBBER FLY WITH PREY 4" © SAY BOON FOO 2017 S4C International Exhibition of Photography Nature Wildlife

Nature Page 129