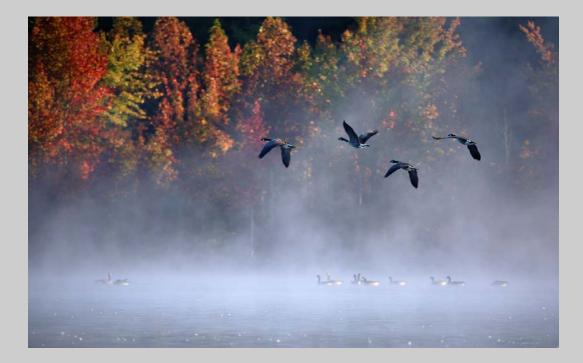

# "FOUR GEESE FLYING MORE SWIMMING" © WENYUAN LI, EPSA 2017 S4C International Exhibition of Photography Nature General

Nature Page 240