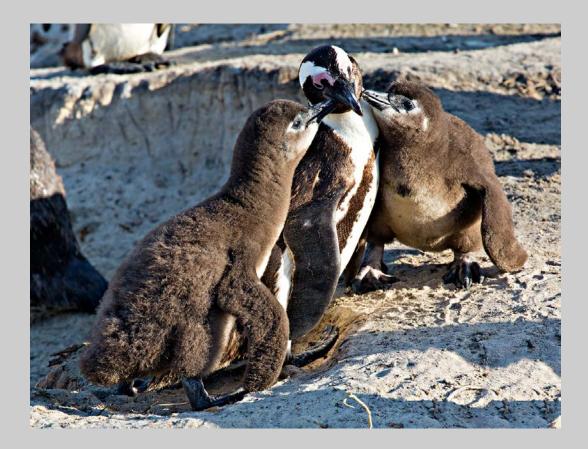

## "AFRICAN PENGUIN FAMILY TIME" © NATALYA PLUZHNIKOV, PPSA 2017 S4C International Exhibition of Photography Nature Wildlife

Nature Page 304