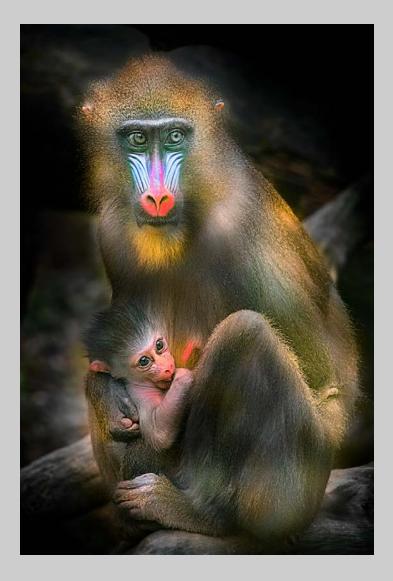

### "BABOON WITH INFANT" © DENNIS HILL 2017 S4C International Exhibition of Photography Nature General S4C Silver

Nature Page 170 http://www.s4c-ex.org