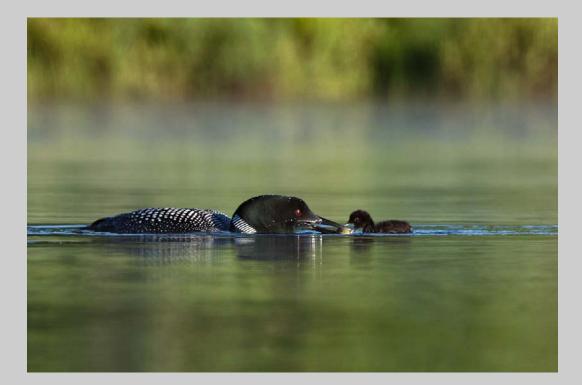

# "LOON FEEDING CHICK" © FRAN MACDONALD 2017 S4C International Exhibition of Photography Nature Wildlife

Nature Page 255