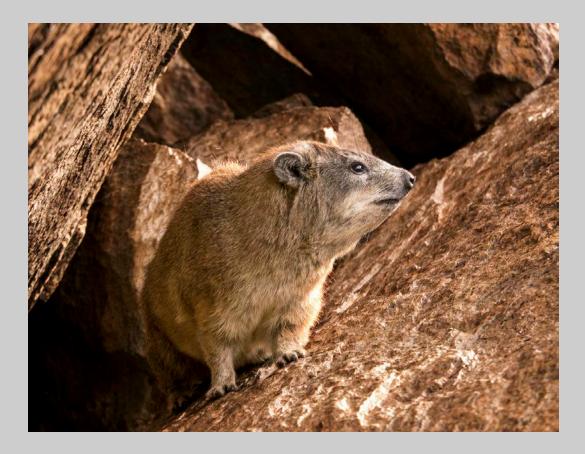

### "ROCK HYRAX" © JOHN CHAPMAN, MPSA 2017 S4C International Exhibition of Photography Nature Wildlife

Nature Page 63