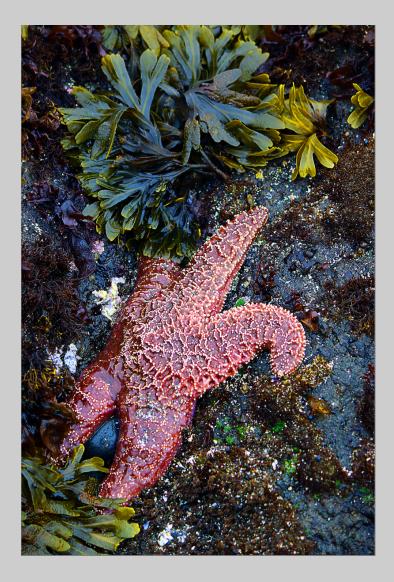

## "MULE DEER RUT" © JR SCHNELZER, APSA 2017 S4C International Exhibition of Photography Nature Wildlife

Nature Page 323