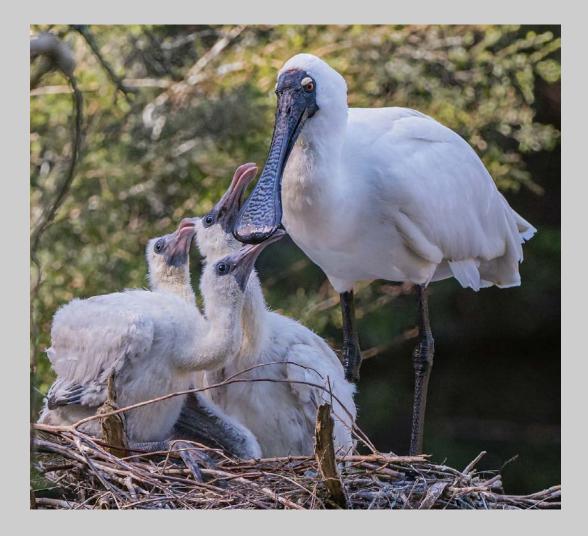

### "ROYAL SPOONBILL AND CHICKS" © DENNIS HILL 2017 S4C International Exhibition of Photography Nature General

Nature Page 174 http://www.s4c-ex.org