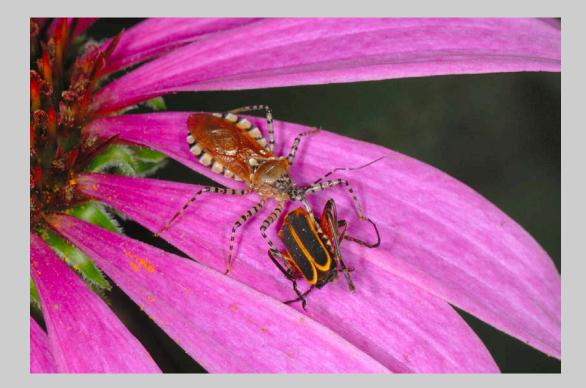

#### "RED MILKWEED BEETLES MATING 37" © LARRY MOYER 2017 S4C International Exhibition of Photography Nature General

Nature Page 280