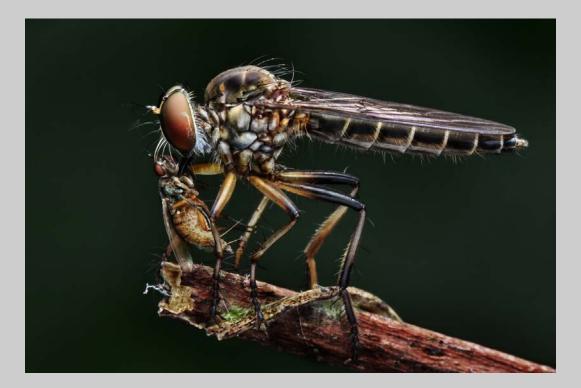

#### "ROBBER FLY WITH PREY 4" © SAY BOON FOO 2017 S4C International Exhibition of Photography Nature Wildlife

Nature Page 129