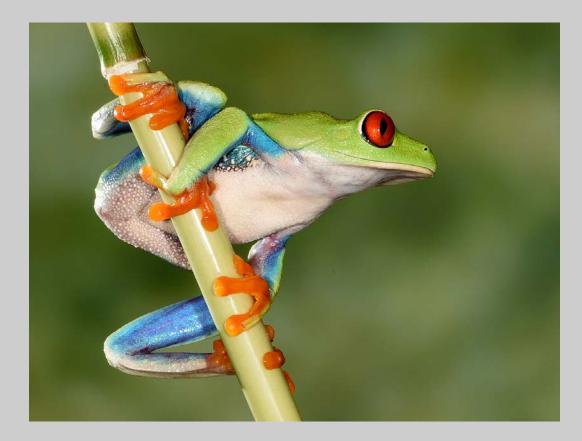

#### "PROFIL AGALYCHNIS" © MARC ANAGNOSTIDIS, APSA, GMPSA 2017 S4C International Exhibition of Photography Nature General

Nature Page 23