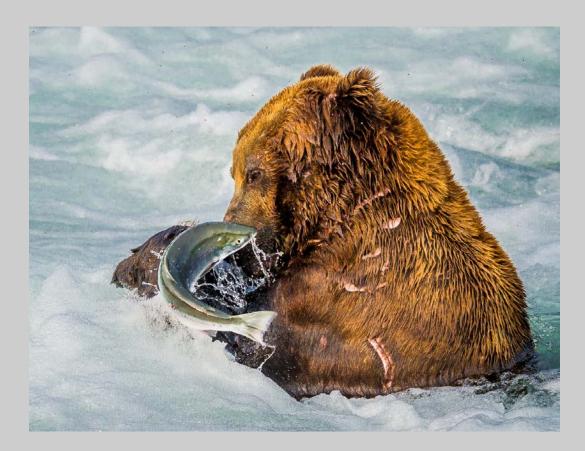

# "BROWN BEAR FISHING 02" © KOON NAM CHEUNG, MPSA 2017 S4C International Exhibition of Photography Nature Wildlife

Nature Page 78