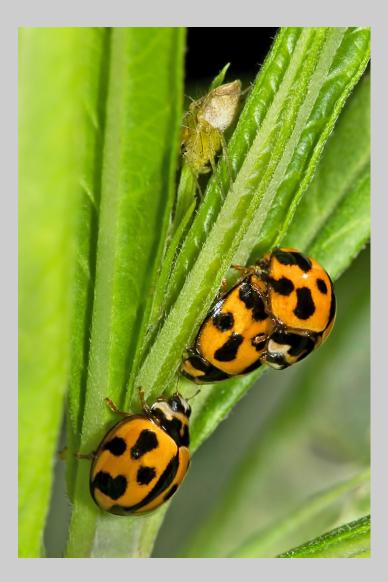

### "ANT" © SAY BOON FOO 2017 S4C International Exhibition of Photography Nature General S4C Bronze

Nature Page 126