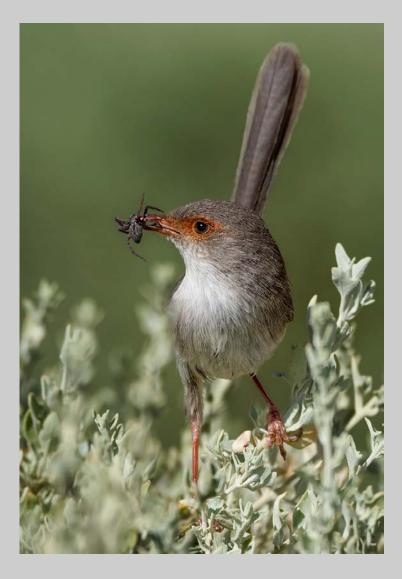

# "JENNY WREN WITH SPIDER 19" © JENNI HORSNELL, GMPSA 2017 S4C International Exhibition of Photography Nature Wildlife

Nature Page 180