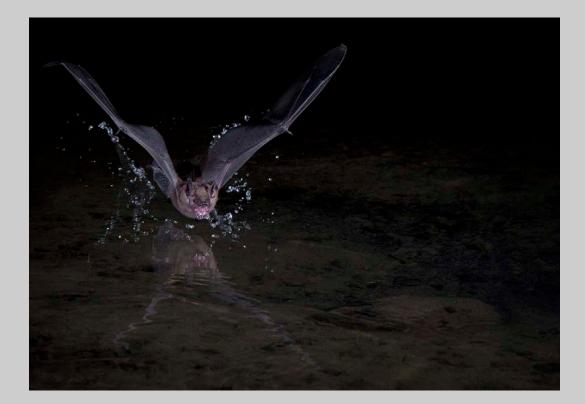

# "PALLID BAT DRINKING" © JR SCHNELZER, APSA 2017 S4C International Exhibition of Photography Nature Wildlife Judge's Choice

Nature Page 324