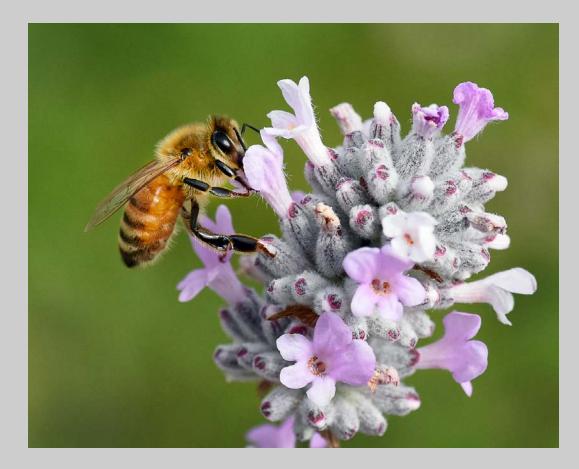

### "BEE ON ELIZABETH LAVENDER" © SALLY HARRIS 2017 S4C International Exhibition of Photography Nature General

Nature Page 165 http://www.s4c-ex.org