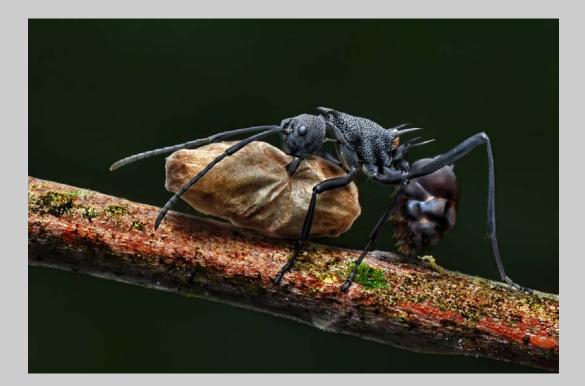

### "ANT" © SAY BOON FOO 2017 S4C International Exhibition of Photography Nature General S4C Bronze

Nature Page 126