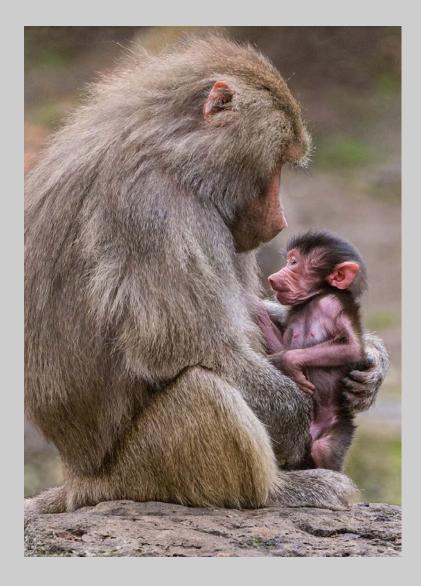

### "BABOON WITH INFANT" © DENNIS HILL 2017 S4C International Exhibition of Photography Nature General S4C Silver

Nature Page 170 http://www.s4c-ex.org