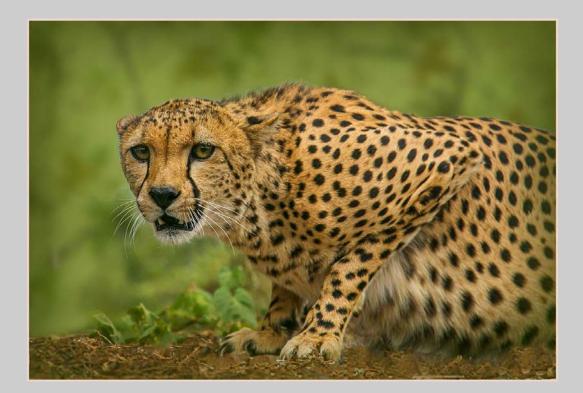

# "CHEETAH" © ELLA SCHREIBER 2017 S4C International Exhibition of Photography Nature Wildlife

Nature Page 325