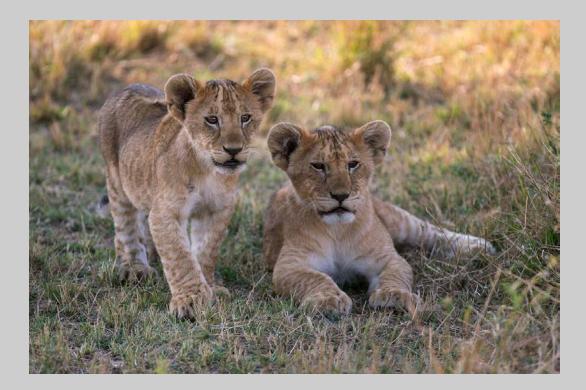

## "FOUR YOUNG LIONS WITH MOTHER" © WOLFGANG KAEDING, GMPSA 2017 S4C International Exhibition of Photography Nature General

Nature Page 210