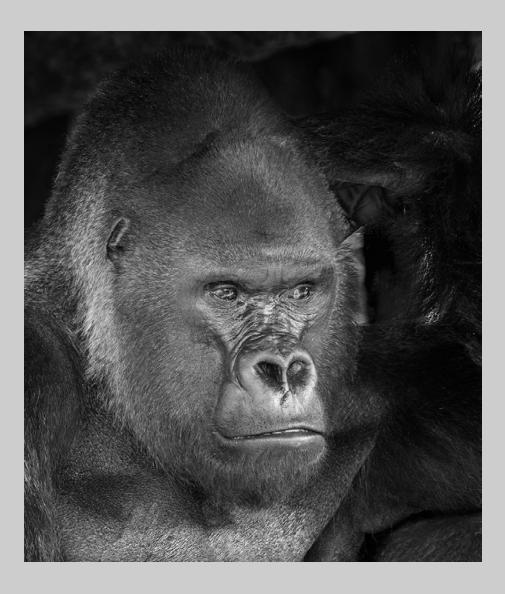

## "SILVERBACK GORILLA" © ROGER JOURDAIN 2017 S4C International Exhibition of Photography Nature General

Nature Page 206