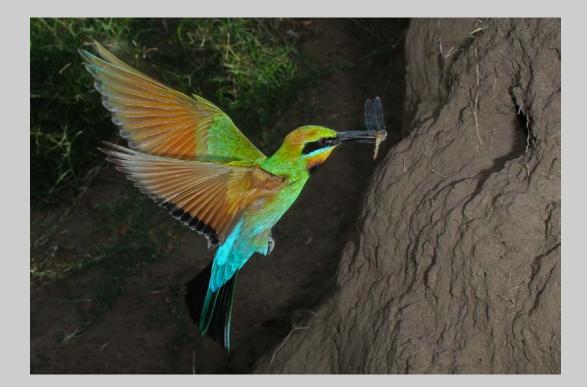

# "RAINBOW BEE-EATER 1787" © NEVILLE H W FOSTER, PPSA 2017 S4C International Exhibition of Photography Nature Wildlife S4C Bronze

Nature Page 138