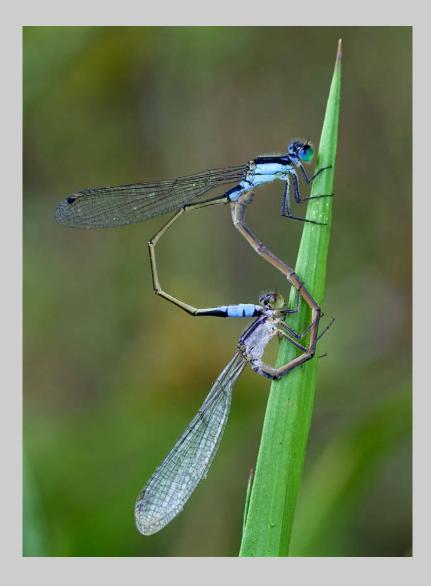

## "PAIRING DAMSELFLIES" © ANN SMALLEGANGE 2017 S4C International Exhibition of Photography Nature Wildlife

Nature Page 327