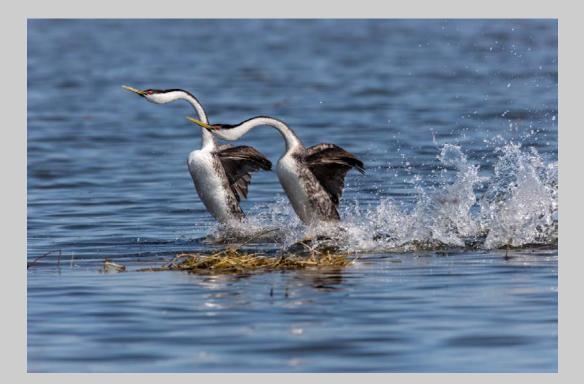

#### "WESTERN GREBE GRASS DANCE" © JERRY FENWICK 2017 S4C International Exhibition of Photography Nature Wildlife S4C Bronze

Nature Page 113 http://www.s4c-ex.org