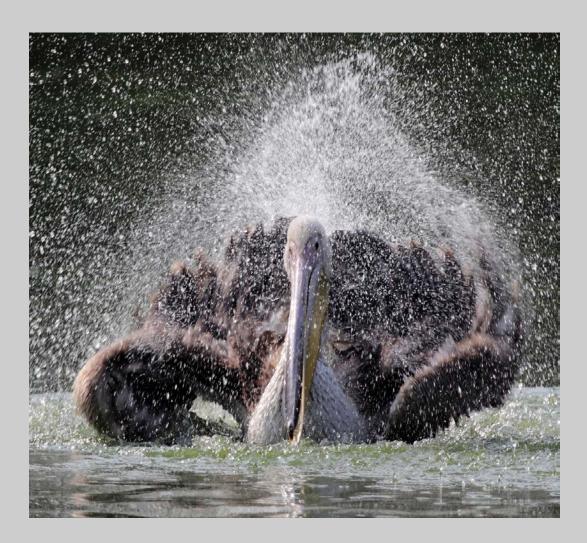

#### "PELICAN WATER SPLASH" © ASIM KUMAR CHAUDHURI 2017 S4C International Exhibition of Photography Nature General

Nature Page 64