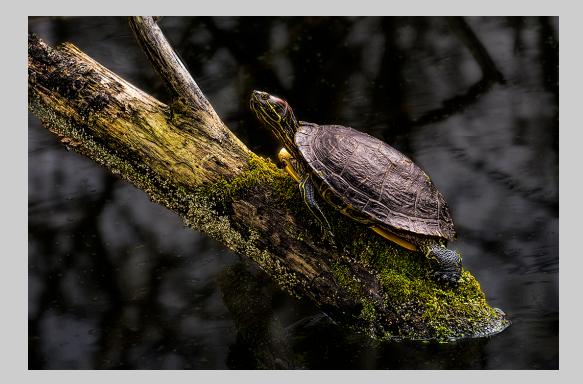

# "WEATHERED WOOD WITH TURTLE" © MARJORIE FORREST, APSA, PPSA 2017 S4C International Exhibition of Photography Nature Wildlife

Nature Page 135