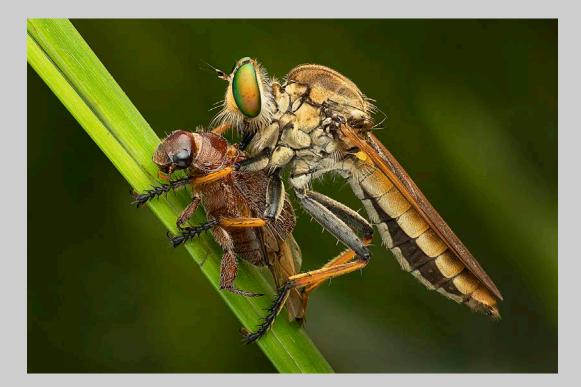

#### "ROBBER FLY WITH PREY 4" © SAY BOON FOO 2017 S4C International Exhibition of Photography Nature Wildlife

Nature Page 129