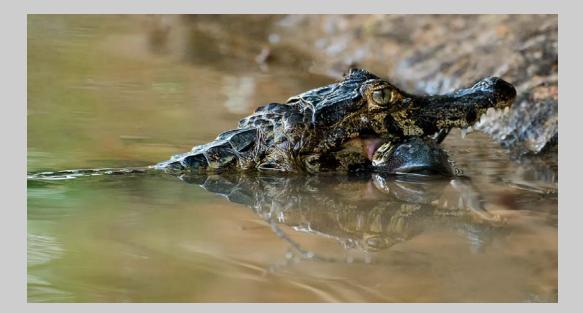

# "CAIMAN WITH FISH" © CHARLOTTE FARLOW 2017 S4C International Exhibition of Photography Nature Wildlife

Nature Page 107