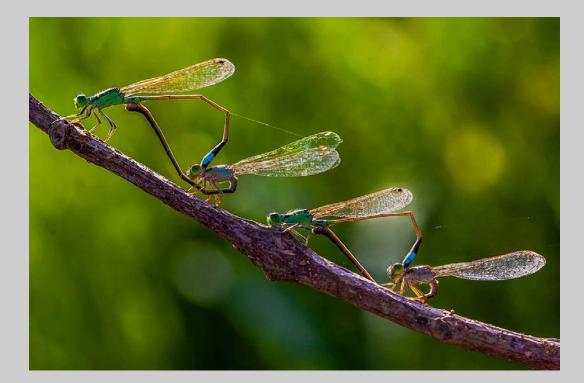

## "PAIRING DAMSELFLIES" © ANN SMALLEGANGE 2017 S4C International Exhibition of Photography Nature Wildlife

Nature Page 327