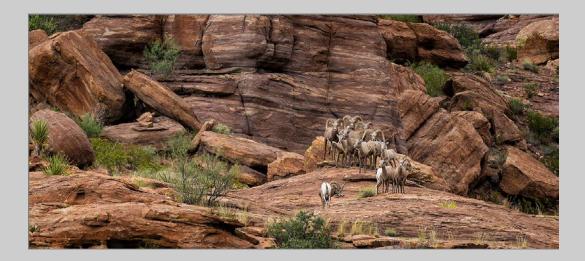

## "BARN OWL WITH GRASSHOPPER" © JR SCHNELZER, APSA 2017 S4C International Exhibition of Photography Nature Wildlife

Nature Page 320