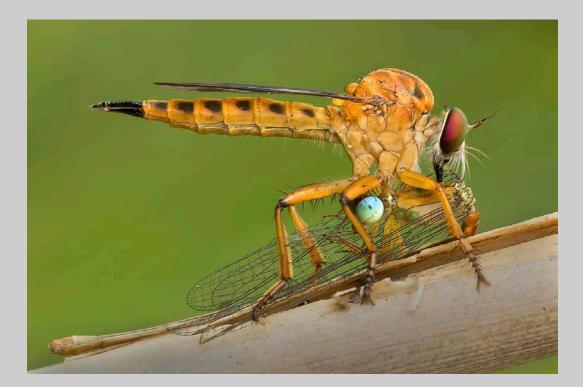

#### "ROBBER FLY WITH PREY 4" © SAY BOON FOO 2017 S4C International Exhibition of Photography Nature Wildlife

Nature Page 129