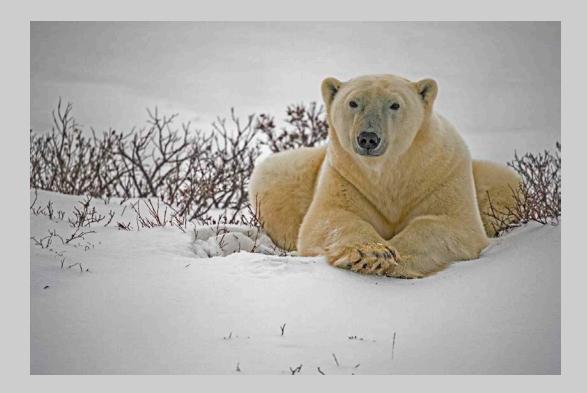

#### "IN THE VASTNESS OF ARCTIC" © SERGEY AGAPOV 2017 S4C International Exhibition of Photography Nature Wildlife S4C Silver

Nature Page 12