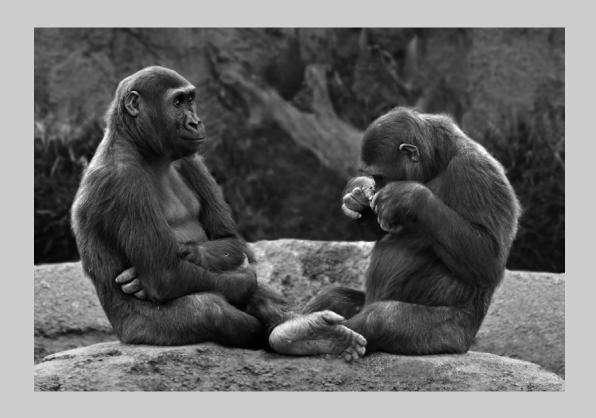

#### "OLD JUNIPER TREE 1" © SHARP TODD, FPSA, GMPSA 2016 S4C International Exhibition of Photography General

Small Print Mono Page 73

"PONDERING GORILLA"
© SHARP TODD, FPSA, GMPSA
2016 S4C International Exhibition of Photography
Theme (Animals)
HM