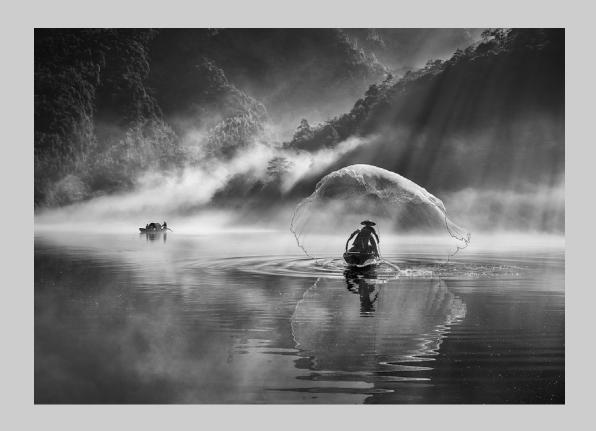

## "NETTING" © THOMAS KWONG 2016 S4C International Exhibition of Photography General HM

Small Print Mono Page 53