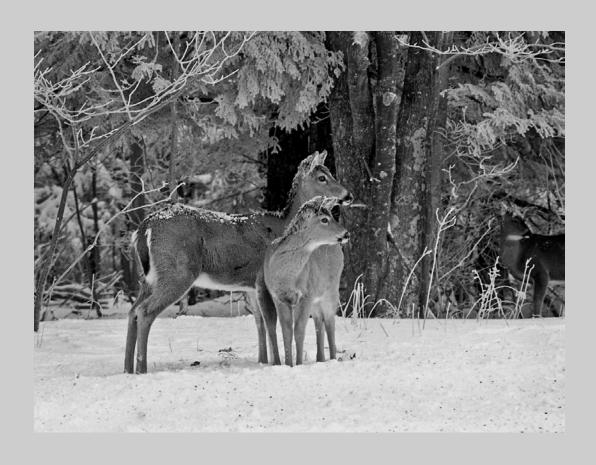

## "WHITETAILS" © TOM HADY, APSA, MPSA 2016 S4C International Exhibition of Photography Theme (Animals)

Small Print Mono Page 29