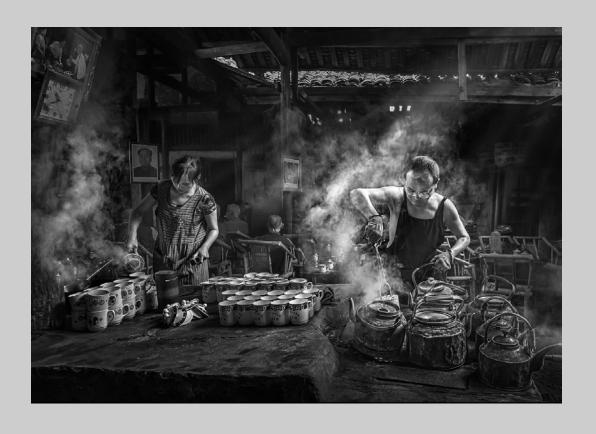

#### "OLD TEA HOUSE" © THOMAS KWONG 2016 S4C International Exhibition of Photography General

Small Print Mono Page 54