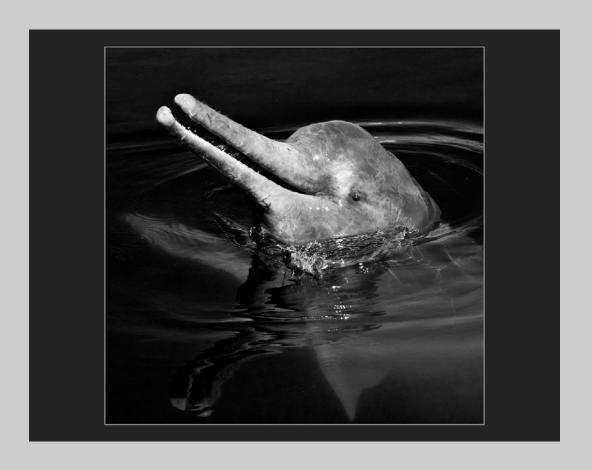

## "RIO NEGRO DOLPHIN" © LARRY BELLER, APSA, MPSA 2016 S4C International Exhibition of Photography Theme (Animals)

Small Print Mono Page 11