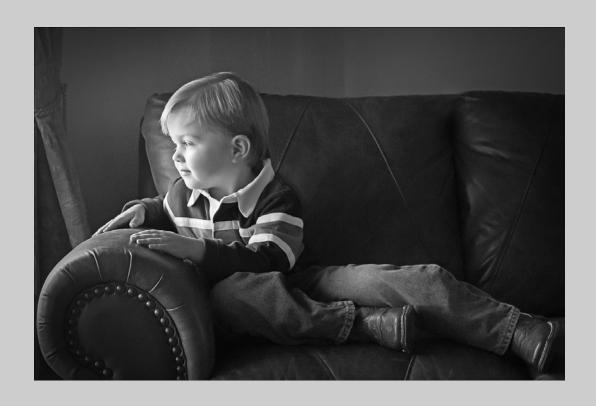

Small Print Mono Page 76

"FATHER AND SON 2"
© GODFREY WONG
2016 S4C International Exhibition of Photography
Theme (Animals)
Judge's Choice

Small Print Mono Page 77