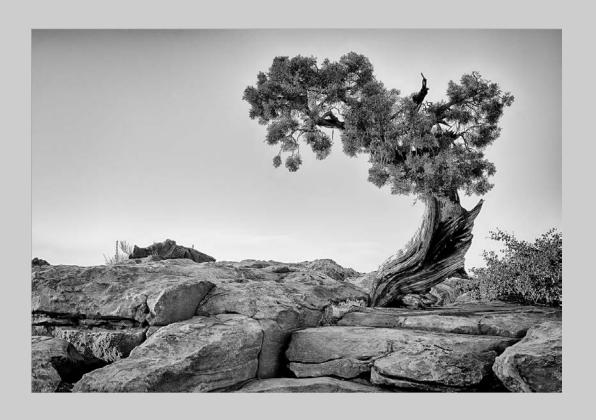

#### "OLD JUNIPER TREE 1" © SHARP TODD, FPSA, GMPSA 2016 S4C International Exhibition of Photography General

Small Print Mono Page 73

"PONDERING GORILLA"
© SHARP TODD, FPSA, GMPSA
2016 S4C International Exhibition of Photography
Theme (Animals)
HM