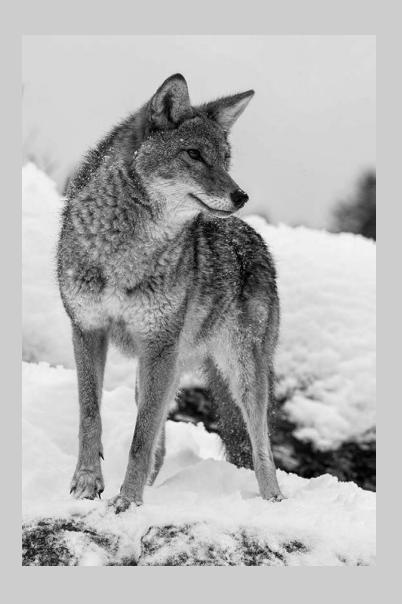

### "NO FEAR JUST WATCHING" © JOHN SPITTLE, PPSA 2016 S4C International Exhibition of Photography Theme (Animals)

Small Print Mono Page 66