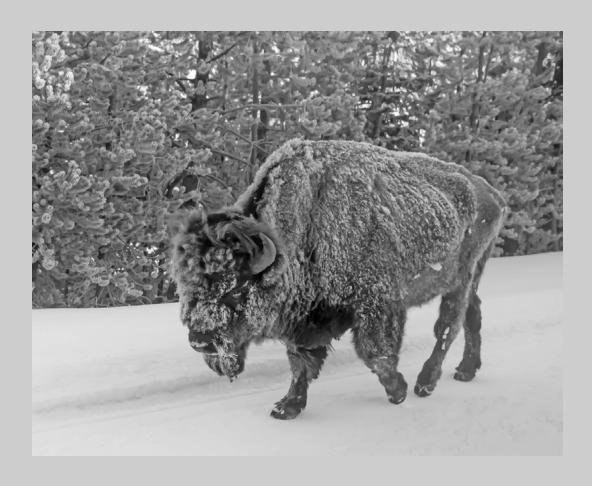

#### "FROSTY BISON" © KEN MURPHY, EPSA 2016 S4C International Exhibition of Photography General

Small Print Mono Page 57