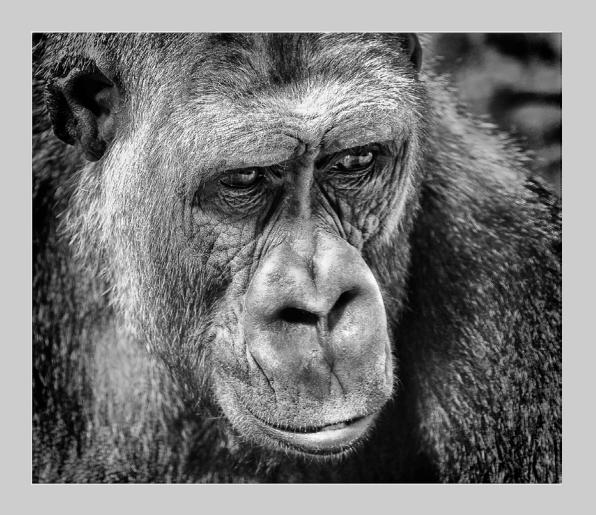

#### "OLD JUNIPER TREE 1" © SHARP TODD, FPSA, GMPSA 2016 S4C International Exhibition of Photography General

Small Print Mono Page 73

"PONDERING GORILLA"
© SHARP TODD, FPSA, GMPSA
2016 S4C International Exhibition of Photography
Theme (Animals)
HM