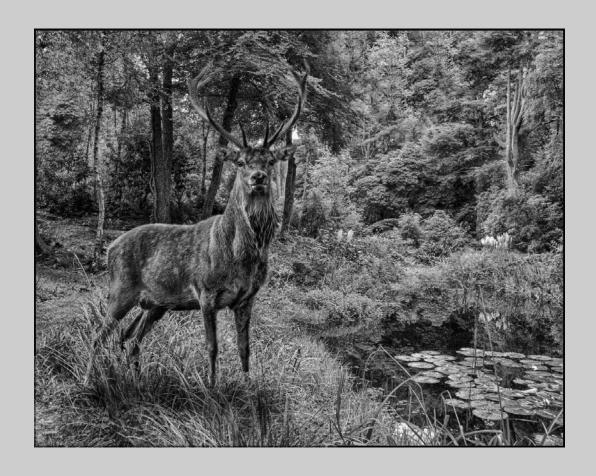

## "WHITETAILS" © TOM HADY, APSA, MPSA 2016 S4C International Exhibition of Photography Theme (Animals)

Small Print Mono Page 29