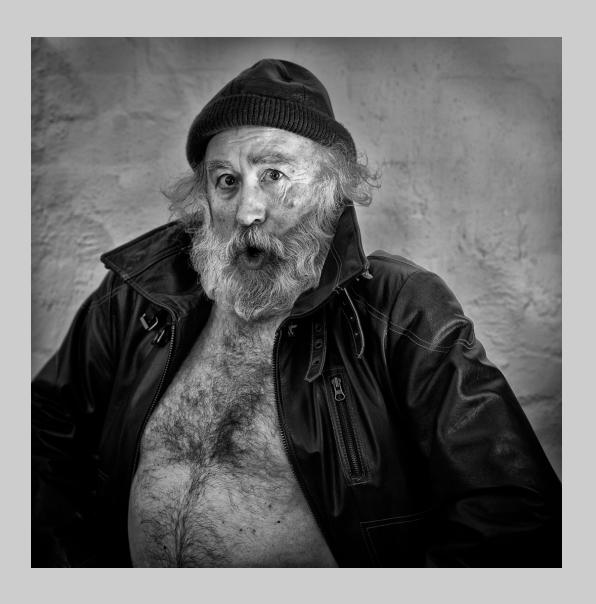

## "FORGIVE ME" © GODFREY WONG 2016 S4C International Exhibition of Photography Theme (Animals)

Small Print Mono Page 78
http://www.pcms-photo.org/exhibitions

"MAN IN BLACK"
© GODFREY WONG
2016 S4C International Exhibition of Photography
General