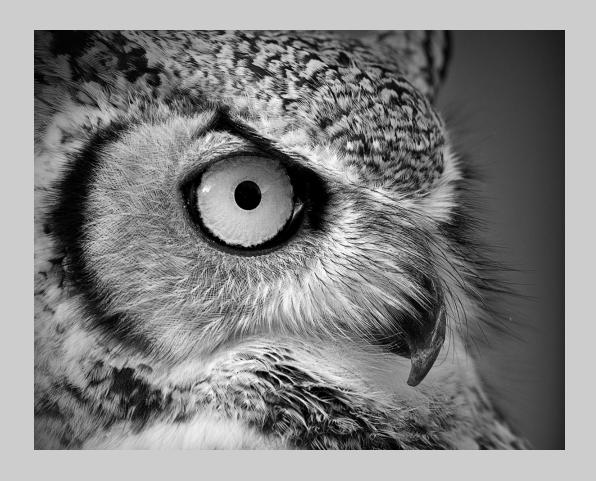

## "EYE OF THE OWL" © DENNIS HIRNING, APSA, MPSA 2016 S4C International Exhibition of Photography Theme (Animals)

Small Print Mono Page 33