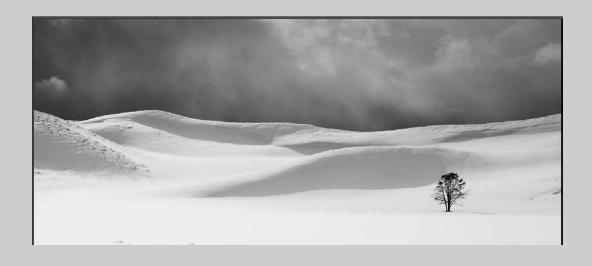

### "LONE TREE" © BRIAN DAVIS 2016 S4C International Exhibition of Photography General

Small Print Mono Page 25