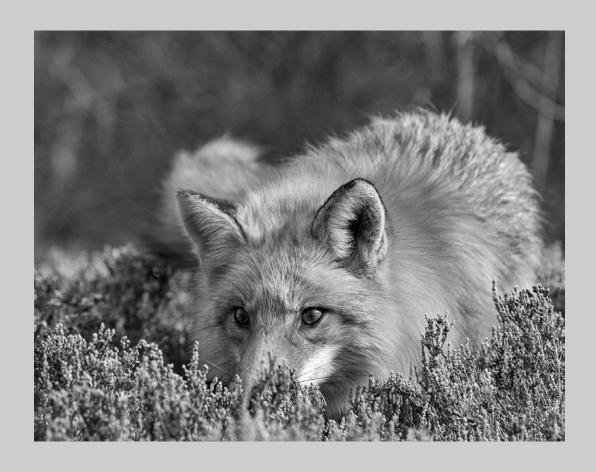

# "RED FOX SNOW ON NOSE-6296" © SANDRA CRANTZ 2016 S4C International Exhibition of Photography Theme (Animals) Judge's Choice

Small Print Mono Page 23

"ORANG PORTRAIT 2"
© JIM DAVID, EPSA
2016 S4C International Exhibition of Photography
Theme (Animals)
Judge's Choice