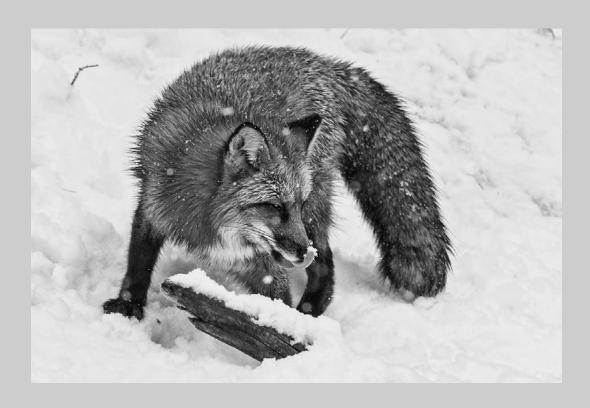

# "RED FOX SNOW ON NOSE-6296" © SANDRA CRANTZ 2016 S4C International Exhibition of Photography Theme (Animals) Judge's Choice

Small Print Mono Page 23

"ORANG PORTRAIT 2"
© JIM DAVID, EPSA
2016 S4C International Exhibition of Photography
Theme (Animals)
Judge's Choice