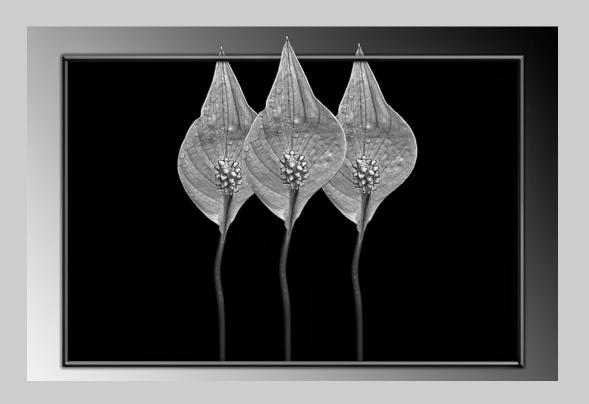

## "WHITE CALLA" © MIKAEL BENGTSSON LESTANDER, MPSA 2016 S4C International Exhibition of Photography General

Small Print Mono Page 15