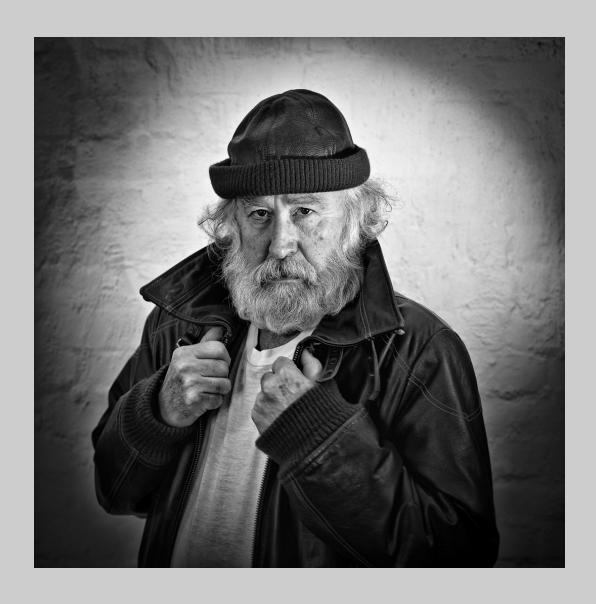

Small Print Mono Page 76

"FATHER AND SON 2"
© GODFREY WONG
2016 S4C International Exhibition of Photography
Theme (Animals)
Judge's Choice

Small Print Mono Page 77