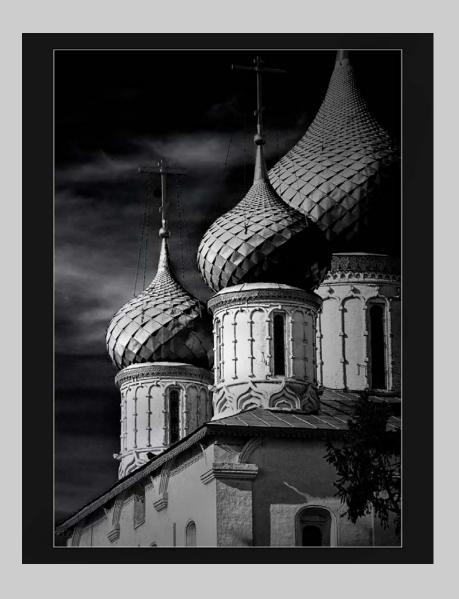

# "TAFFY 2" © LARRY BELLER, APSA, MPSA 2016 S4C International Exhibition of Photography Theme (Animals) HM

Small Print Mono Page 12

"YAROSLAVL"
© LARRY BELLER, APSA, MPSA
2016 S4C International Exhibition of Photography
General
Judge's Choice