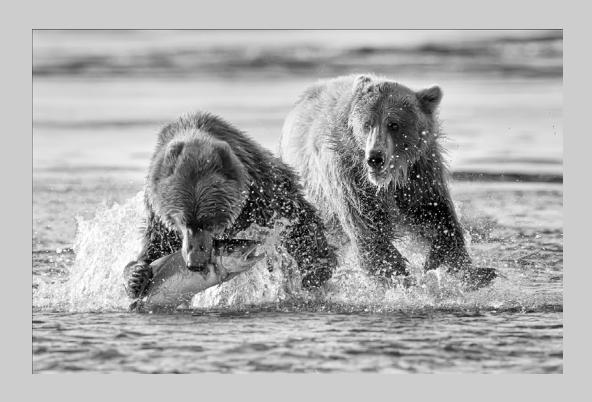

### "BEAR EATING FISH" © PHILLIP KWAN, GMPSA 2016 S4C International Exhibition of Photography Theme (Animals)

Small Print Mono Page 50