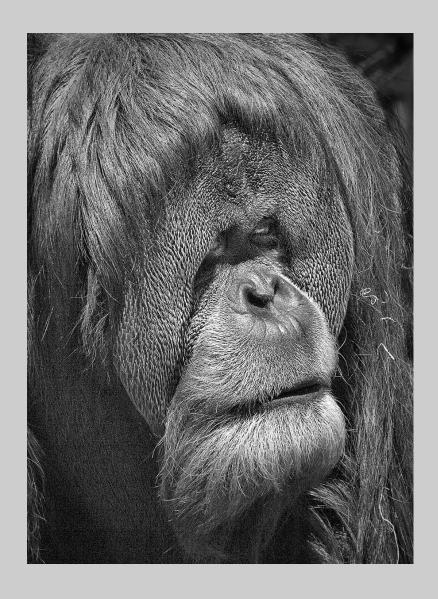

# "RED FOX SNOW ON NOSE-6296" © SANDRA CRANTZ 2016 S4C International Exhibition of Photography Theme (Animals) Judge's Choice

Small Print Mono Page 23

"ORANG PORTRAIT 2"
© JIM DAVID, EPSA
2016 S4C International Exhibition of Photography
Theme (Animals)
Judge's Choice