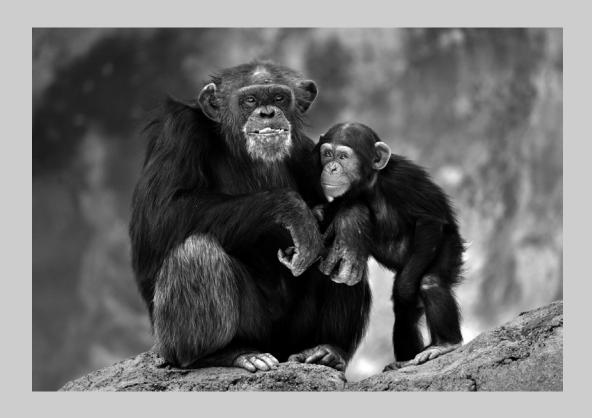

Small Print Mono Page 76

"FATHER AND SON 2"
© GODFREY WONG
2016 S4C International Exhibition of Photography
Theme (Animals)
Judge's Choice

Small Print Mono Page 77