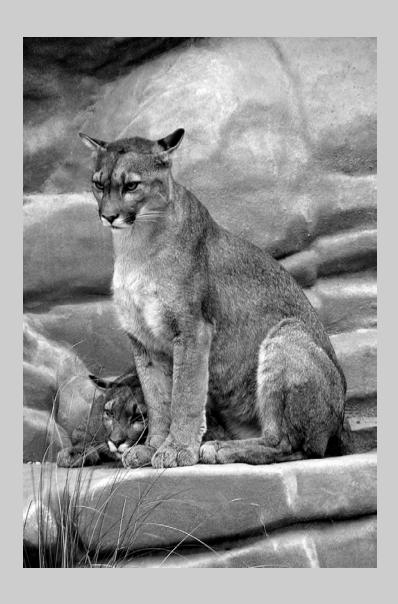

Small Print Mono Page 13

"MOUNTAIN LION"
© MIKAEL BENGTSSON LESTANDER, MPSA
2016 S4C International Exhibition of Photography
Theme (Animals)
HM

Small Print Mono Page 14
http://www.pcms-photo.org/exhibitions