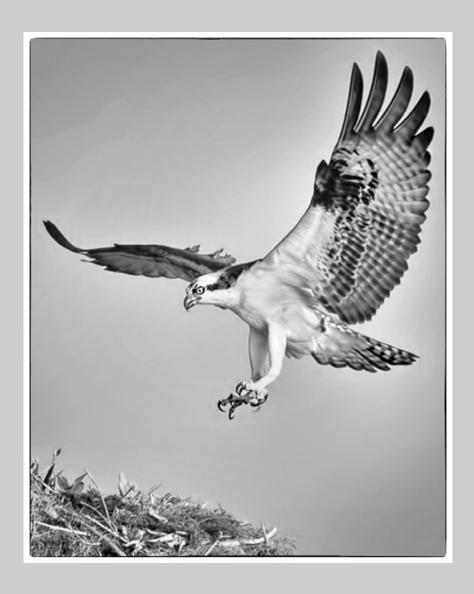

# "LIGHT LION" © BARBARA KUEBLER, MPSA 2016 S4C International Exhibition of Photography Theme (Animals) PSA Best of Show Gold

Small Print Mono Page 48

"OSPREY LANDING MONO"
© BARBARA KUEBLER, MPSA
2016 S4C International Exhibition of Photography
General

Small Print Mono Page 49