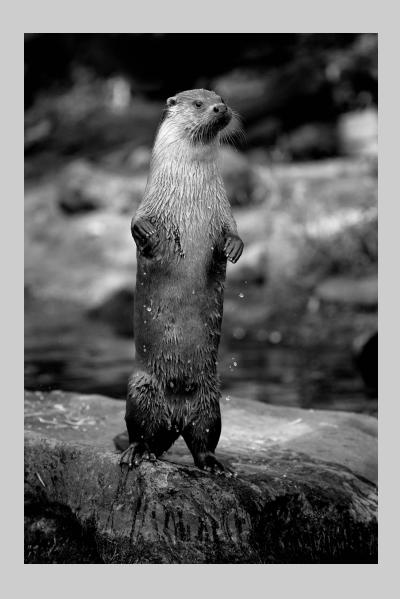

### "LOW PROFILE FOX 2" © DAVID OSBERG, EPSA 2016 S4C International Exhibition of Photography Theme (Animals)

Small Print Mono Page 59