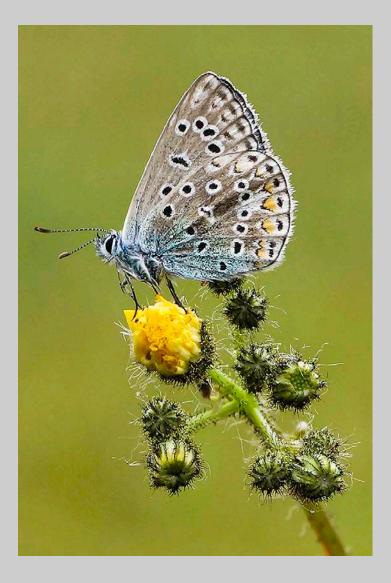

#### "ON YELLOW FLOWER" © JOZEF AERTS, HONPSA, GMPSA/S 2016 S4C International Exhibition of Photography General Judge's Choice

Small Print Color Page 6