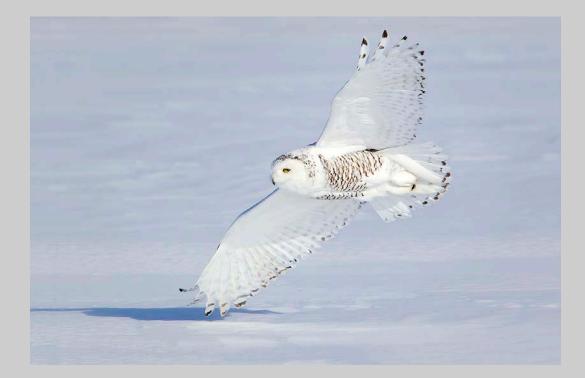

### "SNOWY OWL GLIDING" © PHILLIP KWAN, GMPSA 2016 S4C International Exhibition of Photography General

Small Print Color Page 50