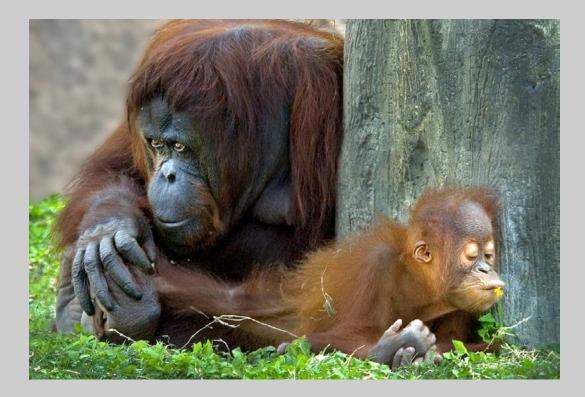

### "ORANGUTAN AND BABY" © BARBARA KUEBLER, MPSA 2016 S4C International Exhibition of Photography General

Small Print Color Page 47