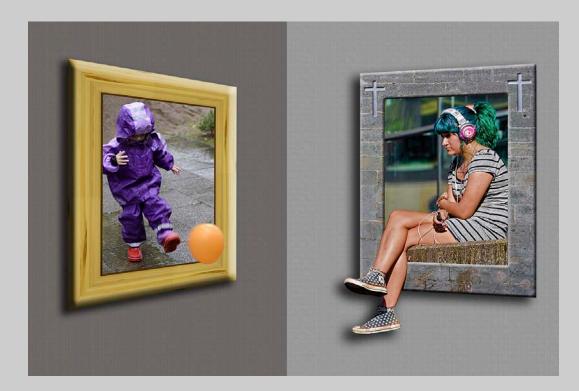

#### "JULIE H CHARMING IN WHITE FUR" © LARRY COWLES, FPSA, GMPSA/S 2016 S4C International Exhibition of Photography General

Small Print Color Page 14

#### "LEXI CHARMING IN WHITE HAT" © LARRY COWLES, FPSA, GMPSA/S 2016 S4C International Exhibition of Photography General

Small Print Color Page 15