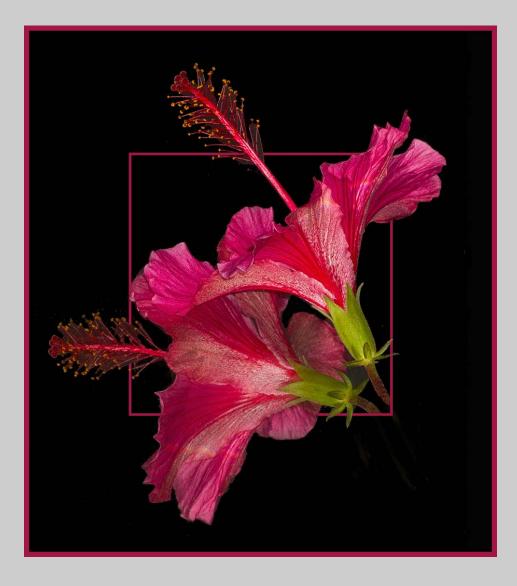

### "HIBISCUS CUBE" © BARBARA KUEBLER, MPSA 2016 S4C International Exhibition of Photography Theme (Creative)

Small Print Color Page 45