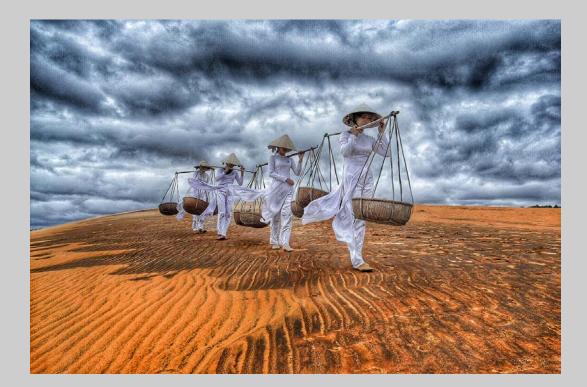

### "FOUR VIETNAMESE GIRLS" © LEONG KIAT LIM, EPSA 2016 S4C International Exhibition of Photography General

Small Print Color Page 53