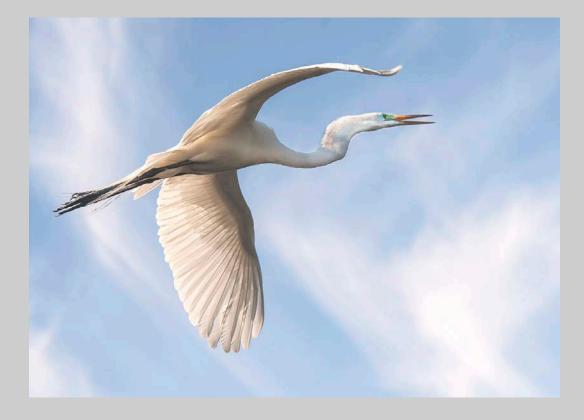

### "GREAT EGRET WING OVER HEAD" © BARBARA KUEBLER, MPSA 2016 S4C International Exhibition of Photography General

Small Print Color Page 44