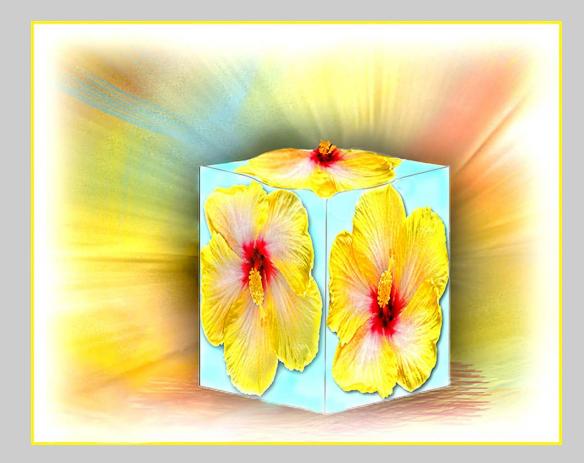

### "HIBISCUS CUBE" © BARBARA KUEBLER, MPSA 2016 S4C International Exhibition of Photography Theme (Creative)

Small Print Color Page 45