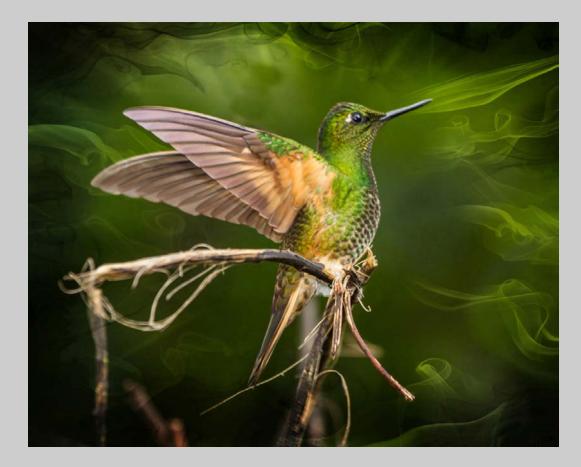

# "DREAMY HUMMER" © KEN MURPHY, EPSA 2016 S4C International Exhibition of Photography Theme (Creative)

Small Print Color Page 55