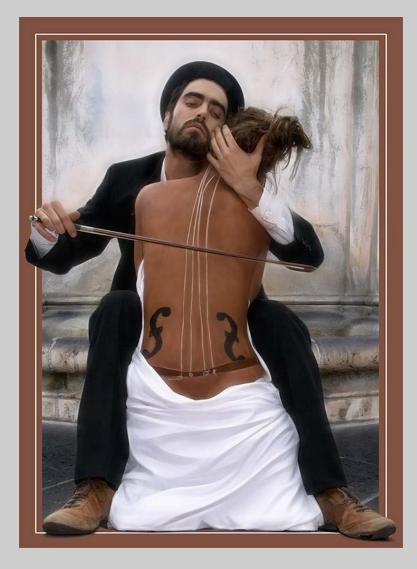

#### "FIDDLE" © MARCEL VAN BALKEN, EPSA 2016 S4C International Exhibition of Photography Theme (Creative) HM

Small Print Color Page 79