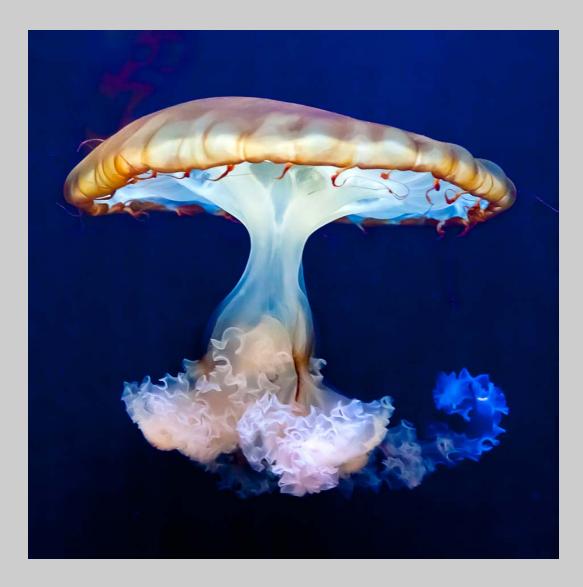

#### "FLOATING JELLY" © DENNIS HIRNING, APSA, MPSA 2016 S4C International Exhibition of Photography General

Small Print Color Page 30