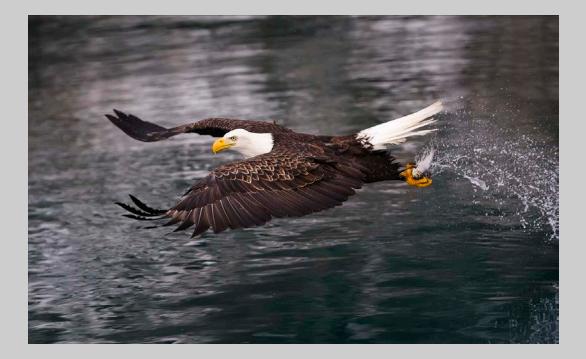

### "BALD EAGLE CATCHING FISH" © PHILLIP KWAN, GMPSA 2016 S4C International Exhibition of Photography General

Small Print Color Page 49