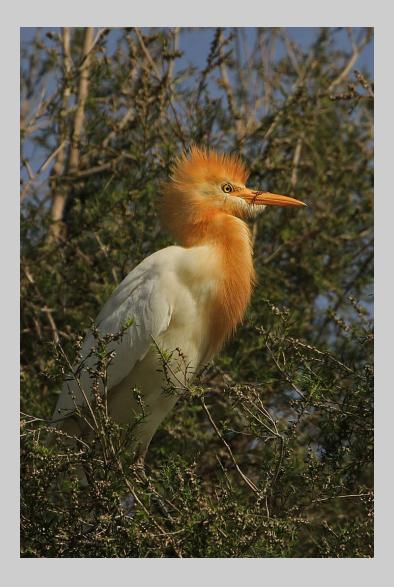

### "GREAT EGRET WING OVER HEAD" © BARBARA KUEBLER, MPSA 2016 S4C International Exhibition of Photography General

Small Print Color Page 44