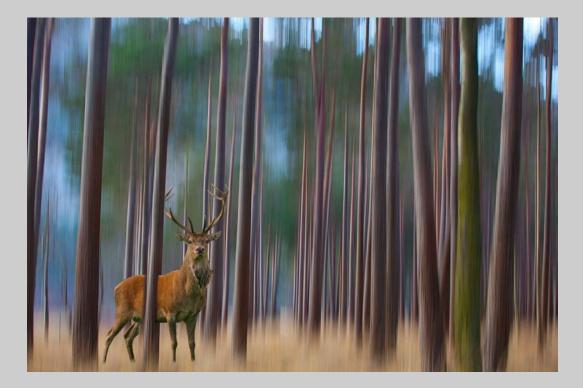

# "ENCHANTED FOREST" © JOHN SPITTLE, PPSA 2016 S4C International Exhibition of Photography Theme (Creative)

Small Print Color Page 61