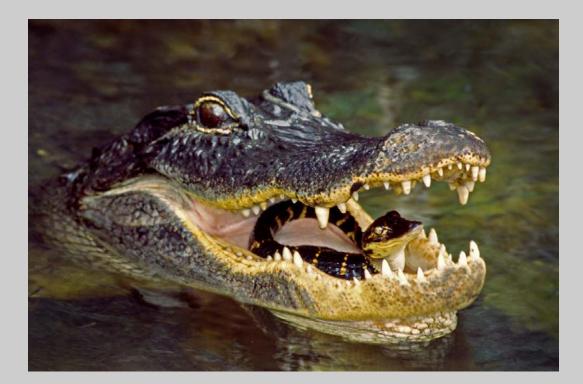

### "ALLIGATOR AND BABY" © BARBARA KUEBLER, MPSA 2016 S4C International Exhibition of Photography General

Small Print Color Page 43