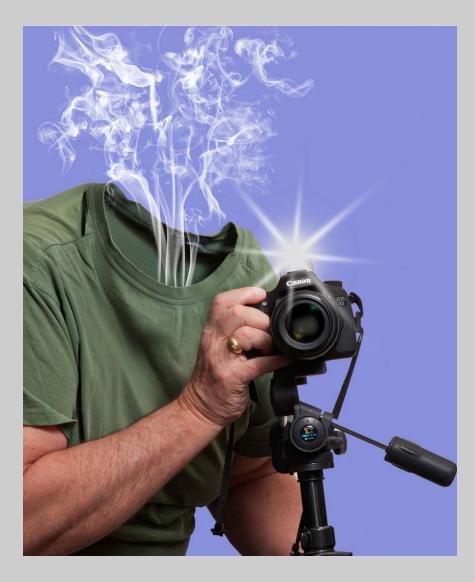

### "1948 DESOTO FLUID DRIVE" © KEN MURPHY, EPSA 2016 S4C International Exhibition of Photography Theme (Creative)

Small Print Color Page 54