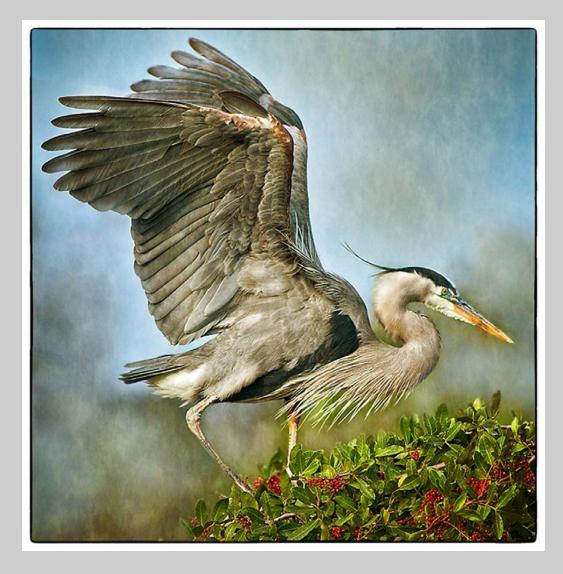

#### "VENICE HERON WINGS HIGH" © BARBARA KUEBLER, MPSA 2016 S4C International Exhibition of Photography General PSA Best of Show Gold

Small Print Color Page 48