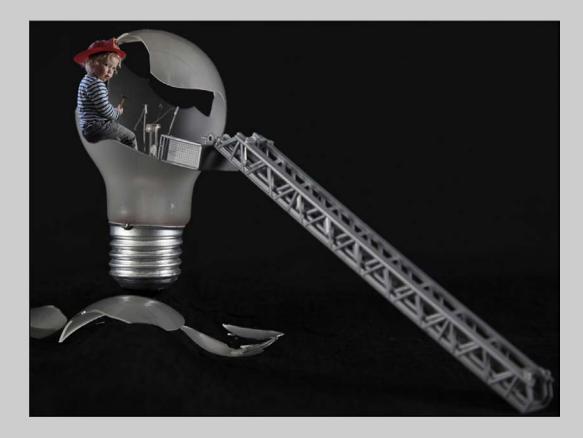

### "MINE WORKER NO 6" © NILS-ERIK JERLEMAR, MPSA 2016 S4C International Exhibition of Photography Theme (Creative) Judge's Choice

Small Print Color Page 39