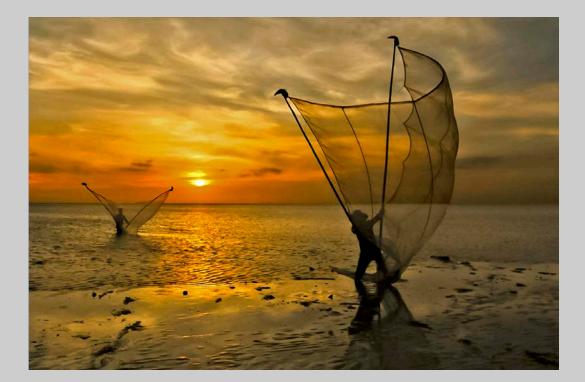

#### "TWO FISHERMEN" © ZEE KEK HENG, MPSA 2016 S4C International Exhibition of Photography General

Small Print Color Page 29