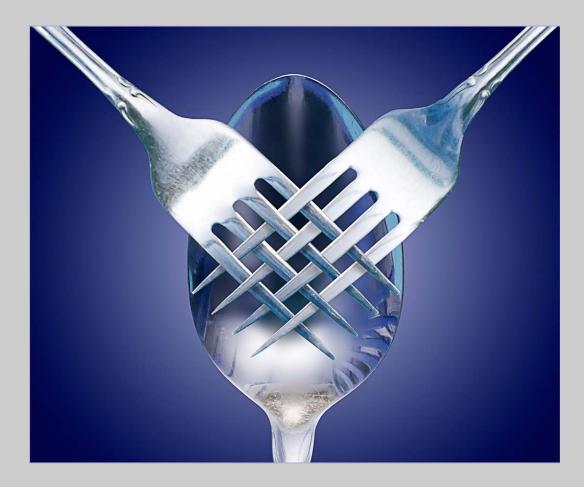

#### "FORKS AND SPOON" © DENNIS HIRNING, APSA, MPSA 2016 S4C International Exhibition of Photography Theme (Creative)

Small Print Color Page 31