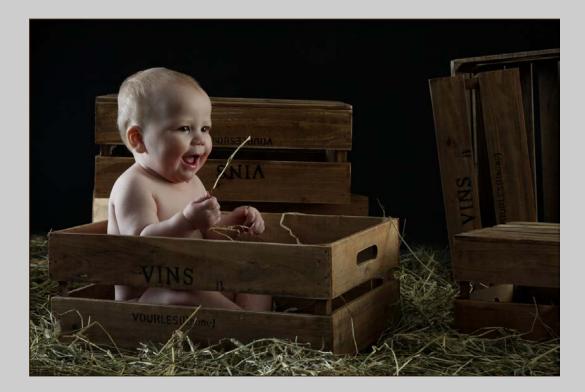

#### "ALEX WITH STRAW" © JAN-THOMAS STAKE, GMPSA 2016 S4C International Exhibition of Photography General HM

Small Print Color Page 68