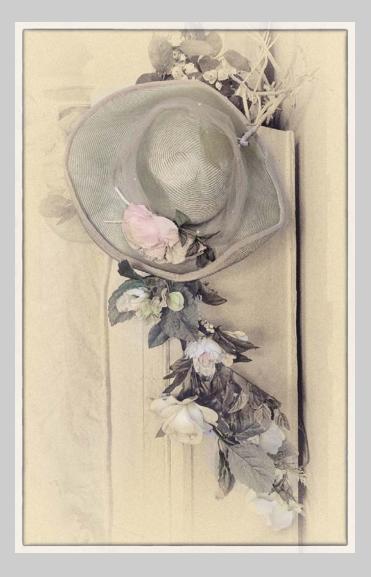

#### "LEXI CHARMING IN WHITE HAT" © LARRY COWLES, FPSA, GMPSA/S 2016 S4C International Exhibition of Photography General

Small Print Color Page 15