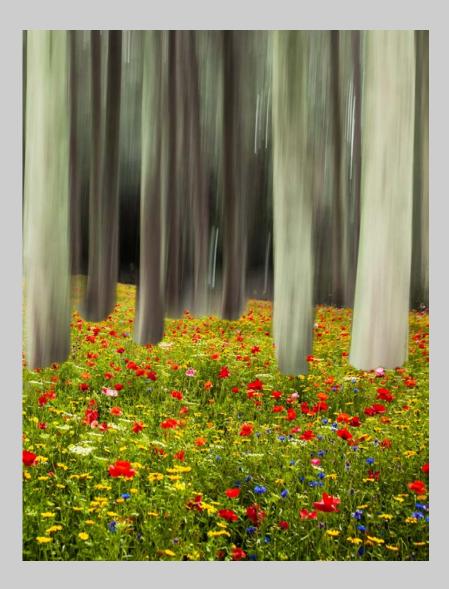

# "ENCHANTED FOREST" © JOHN SPITTLE, PPSA 2016 S4C International Exhibition of Photography Theme (Creative)

Small Print Color Page 61