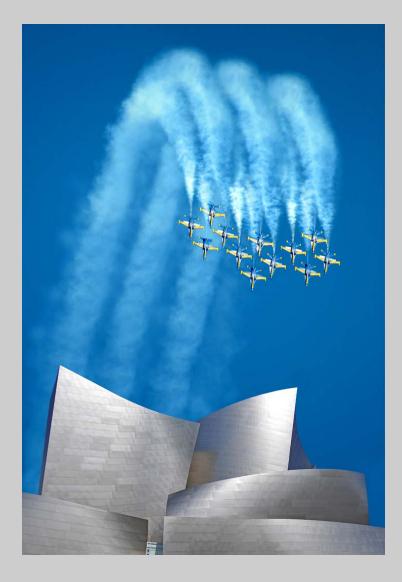

## "BLUE ANGELS 11" © GODFREY WONG 2016 S4C International Exhibition of Photography General

Small Print Color Page 84