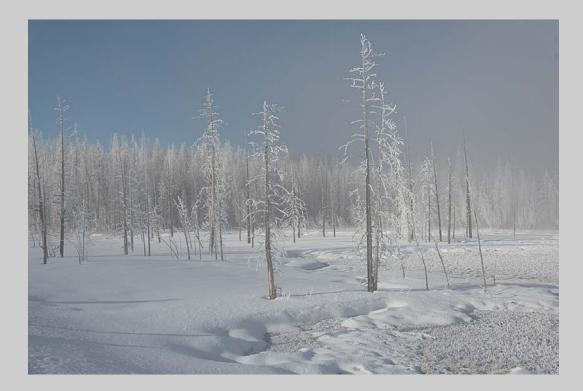

#### "FROSTED TREES YELLOWSTONE" © BRIAN DAVIS 2016 S4C International Exhibition of Photography General

Small Print Color Page 20