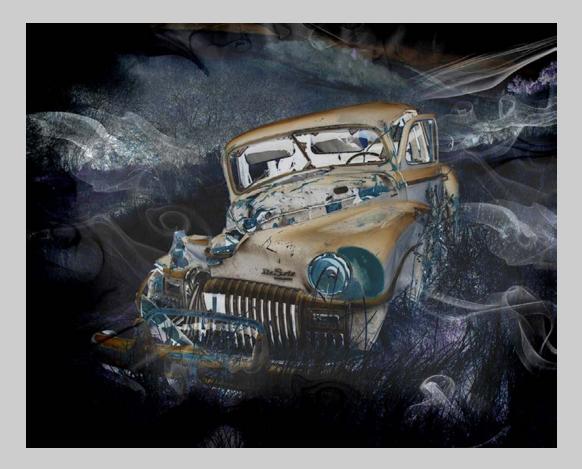

### "1948 DESOTO FLUID DRIVE" © KEN MURPHY, EPSA 2016 S4C International Exhibition of Photography Theme (Creative)

Small Print Color Page 54