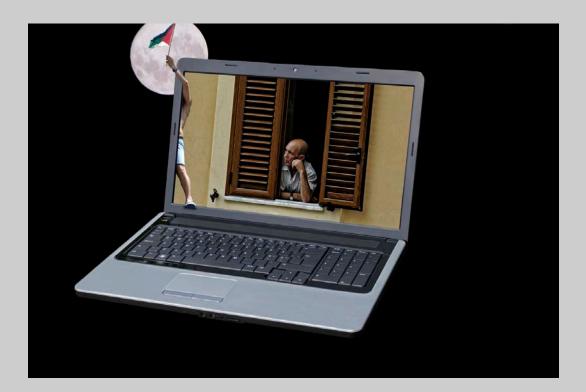

#### "I WANT FREEDOM" © MIKAEL BENGTSSON LESTANDER, MPSA 2016 S4C International Exhibition of Photography Theme (Creative) HM

Small Print Color Page 9