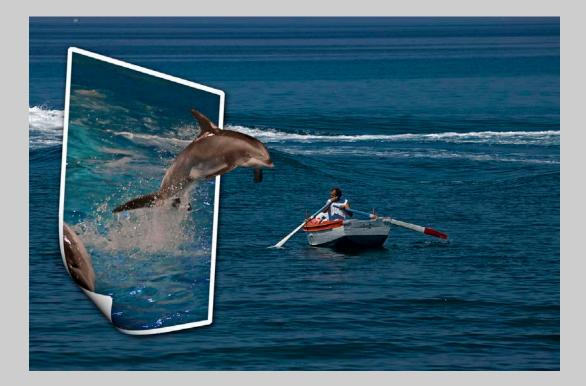

#### "OUT IN THE NIGHT" © MIKAEL BENGTSSON LESTANDER, MPSA 2016 S4C International Exhibition of Photography Theme (Creative)

Small Print Color Page 10