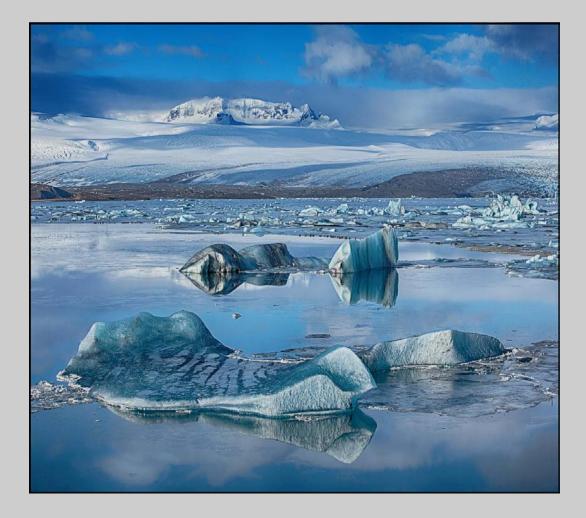

### "ICELANDIC BERG" © JOHN SPITTLE, PPSA 2016 S4C International Exhibition of Photography General

Small Print Color Page 63