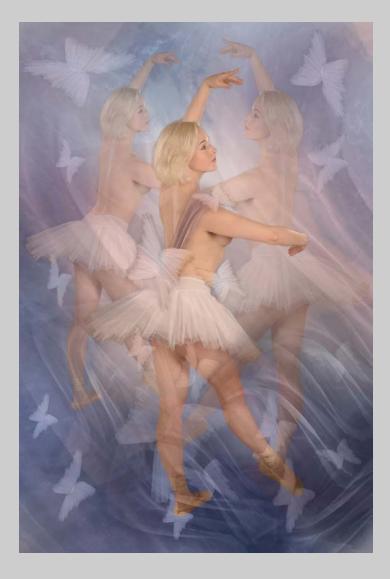

#### "BUTTERFLIES AND BALLERINAS" © BARBARA JENKIN, GMPSA, BPSA 2016 S4C International Exhibition of Photography Theme (Creative) Judge's Choice

Small Print Color Page 34