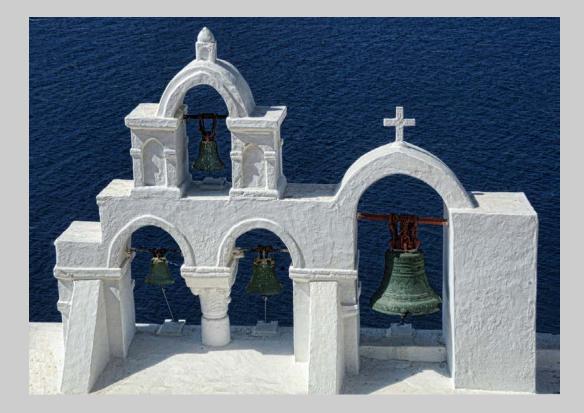

#### "THE BELLS" © SHIRLEY DAVIS 2016 S4C International Exhibition of Photography General

Small Print Color Page 21