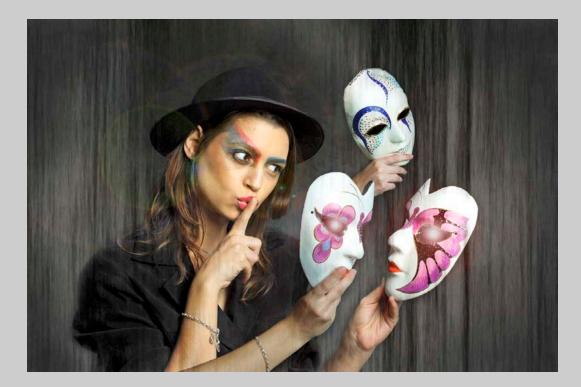

### "MINE WORKER NO 6" © NILS-ERIK JERLEMAR, MPSA 2016 S4C International Exhibition of Photography Theme (Creative) Judge's Choice

Small Print Color Page 39