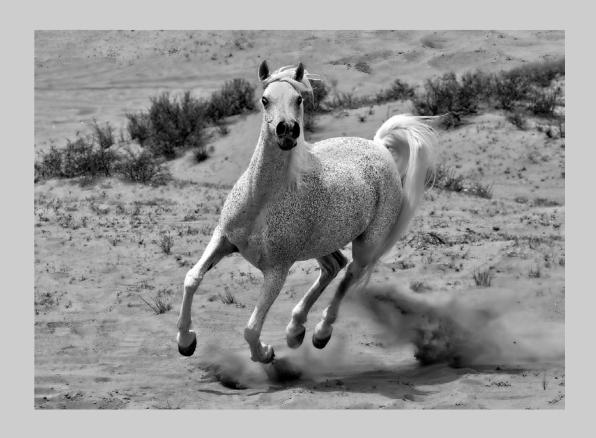

#### Judges

George "Hutch" Hutchison
Diane Racey FPSA, GMPSA, HonS4C, DFS4C
Paul Speaker, M.Photog.CR, CPP, F-PPC, S-PPC, AS4C
AWARDS

| SECTION PID MONOCHROME GENERAL                                                                                | Page      |
|---------------------------------------------------------------------------------------------------------------|-----------|
| PSA BEST OF SHOW GOLD  DEE MCMILLAN (USA): 'TULIP 13'                                                         | 198       |
| S4C GOLD                                                                                                      |           |
| DAVID POEY-CHER TAY, EPSA (SINGAPORE): 'LIGHT STREAKS'                                                        | 265       |
| S4C SILVER                                                                                                    |           |
| PETER CLARK, APSA, MPSA (UNITED KINGDOM): 'THE VESTRAHORN AT STOKKNESS' CAN TAO (USA): 'COMPOSITION'          | 58<br>264 |
| S4C BRONZE                                                                                                    |           |
| NAN CARDER, APSA, MPSA (USA): 'BODIE BOONE STORE 6151 MONO'                                                   | 45        |
| PRASHANT MESWANI (UNITED KINGDOM): 'ART NUDE BRUNUTTY'                                                        | 206       |
| DAVID OSBERG, EPSA (USA): 'ON THE RUN 2'                                                                      | 223       |
| JUDGE'S CHOICE                                                                                                | 48        |
| NAN CARDER, APSA, MPSA (USA): 'THE ROSE MONO' DEE MCMILLAN (USA): 'GARLIC BOUQUET'                            | 48<br>195 |
| ALAN YOUNG (UNITED KINGDOM): 'DUSTY'                                                                          | 293       |
| CHAIR'S AWARD - GPU                                                                                           |           |
| JENNI HORSNELL, GMPSA (AUSTRALIA): 'ARUM LILIES MONO'                                                         | 124       |
| SECTION PID MONOCHROME THEME (ANIMALS)                                                                        | Page      |
| PSA BEST OF SHOW GOLD                                                                                         |           |
| VIKI GAUL, APSA, PPSA (CANADA): 'FAWNS IN THE FRONDS MONO'                                                    | 106       |
| S4C GOLD                                                                                                      |           |
| KOON NAM CHEUNG, EPSA (HONG KONG): 'HORSES 11 BW'                                                             | 53        |
| S4C SILVER                                                                                                    |           |
| SOUNAK BANERJEE (INDIA): 'STRIPES OF NATURE'                                                                  | 17        |
| GUANGJIAN LI (CHINA): 'SPEEDILY CROSS'                                                                        | 175       |
| S4C BRONZE                                                                                                    | 40        |
| NAN CARDER, APSA, MPSA (USA): 'CHIMPANZEES 6544 MONO'                                                         | 46<br>107 |
| VIKI GAUL, APSA, PPSA (CANADA): 'GATOR REFLECTION MONO 9399' BARBARA KUEBLER, MPSA (USA): 'PAINTED LION MONO' | 157       |
| JUDGE'S CHOICE                                                                                                |           |
| SOUNAK BANERJEE (INDIA): 'COWS WILL FLY BW'                                                                   | 16        |
| YONGXIONG LING (AUSTRALIA): 'OUT OF THE FIELD BW'                                                             | 182       |
| KATHLEEN ODONNELL (USA): 'WHO'                                                                                | 219       |