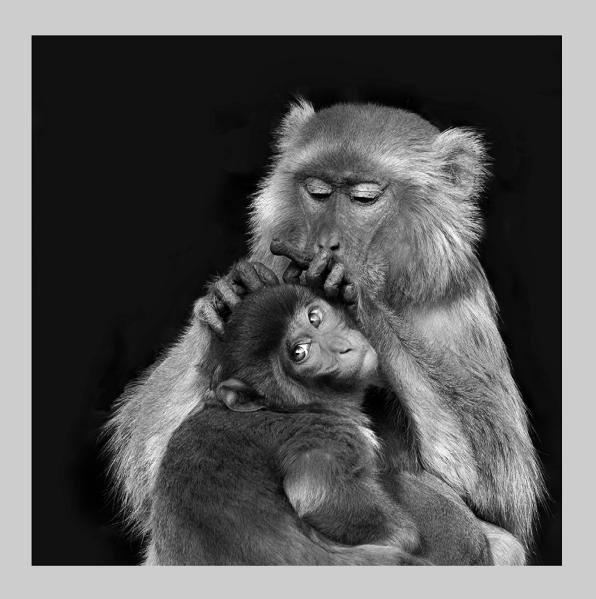

International Exhibition of Photography PID Monochrome General

PID Monochrome Page 133



### "GUITARIST GEGE" © ROGER JOURDAIN 2016 S4C International Exhibition of Photography PID Monochrome General

PID Monochrome Page 134



"WATCHMAKER HANDS"
© ROGER JOURDAIN
2016 S4C International Exhibition of Photography
PID Monochrome General



### "BIKER 21 IN FRONT BW" © WOLFGANG KAEDING, GMPSA 2016 S4C International Exhibition of Photography PID Monochrome General

PID Monochrome Page 136



# "ARAB PRIDE GALLOP" © ABBAS KAPADIA, PPSA BPSA 2016 S4C International Exhibition of Photography PID Monochrome Theme (Animals)

PID Monochrome Page 137



#### "MIGRATION" © ABBAS KAPADIA, PPSA BPSA 2016 S4C International Exhibition of Photography PID Monochrome Theme (Animals)

PID Monochrome Page 138



"MOM AT WORK"
© ABBAS KAPADIA, PPSA BPSA
2016 S4C International Exhibition of Photography
PID Monochrome Theme (Animals)



# "HUGGING ZEBRAS" © LAKSHITHA KARUNARATHNA 2016 S4C International Exhibition of Photography PID Monochrome Theme (Animals) HM

PID Monochrome Page 140



# "SCULPTURE" © LAKSHITHA KARUNARATHNA 2016 S4C International Exhibition of Photography PID Monochrome Theme (Animals)

PID Monochrome Page 141



#### "BAER UND SEIN FISCH" © JOSEF KASTNER 2016 S4C International Exhibition of Photography PID Monochrome Theme (Animals)

PID Monochrome Page 142



# "EHESTREIT" © JOSEF KASTNER 2016 S4C International Exhibition of Photography PID Monochrome Theme (Animals)

PID Monochrome Page 143



### "INLE FISCHER" © JOSEF KASTNER 2016 S4C International Exhibition of Photography