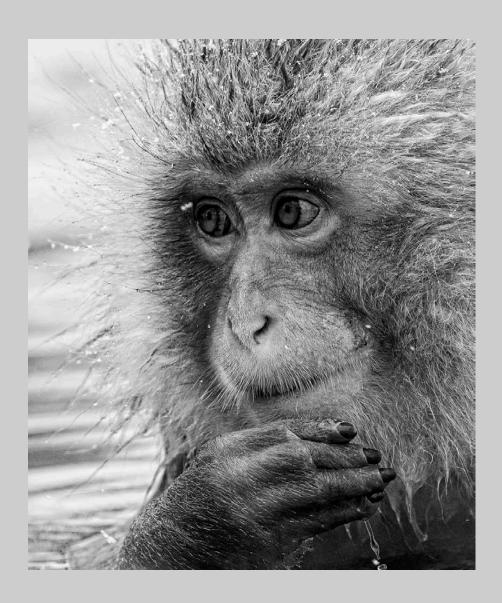

### PID MONOCHROME DIVISION ACCEPTANCES INDEX

| PMG THE LEAF (HM) PMG TOP OF THE ROSE BURKE, BARBARA (USA) PMT BARN OWL PROFILE PMG BUBBLE LABRYNTH (HM) PMG SEWING MACHINE WHEEL (HM) CARDER, NAN, APSA, MPSA (USA) PMG BODIE PIANO 6480 MONO PMG BODIE BOONE STORE 6151 MONO (S4C BRONZE) PMT CHIMPANZEES 6544 MONO (S4C BRONZE) PMT LION 2374 MONO PMG THE ROSE MONO (JUDGE'S CHOICE) | 39<br>40<br>41<br>42<br>43<br>44<br>45<br>46<br>47                                                                                                                                                                                                                                                                                                                                                                                                                                                                                                                                                                                                                                                                                                                                                                                                                                                                                                  |
|------------------------------------------------------------------------------------------------------------------------------------------------------------------------------------------------------------------------------------------------------------------------------------------------------------------------------------------|-----------------------------------------------------------------------------------------------------------------------------------------------------------------------------------------------------------------------------------------------------------------------------------------------------------------------------------------------------------------------------------------------------------------------------------------------------------------------------------------------------------------------------------------------------------------------------------------------------------------------------------------------------------------------------------------------------------------------------------------------------------------------------------------------------------------------------------------------------------------------------------------------------------------------------------------------------|
| BURKE, BARBARA (USA)  PMT BARN OWL PROFILE  PMG BUBBLE LABRYNTH (HM)  PMG SEWING MACHINE WHEEL (HM)  CARDER, NAN, APSA, MPSA (USA)  PMG BODIE PIANO 6480 MONO  PMG BODIE BOONE STORE 6151 MONO (S4C BRONZE)  PMT CHIMPANZEES 6544 MONO (S4C BRONZE)  PMT LION 2374 MONO                                                                  | 41<br>42<br>43<br>44<br>45<br>46                                                                                                                                                                                                                                                                                                                                                                                                                                                                                                                                                                                                                                                                                                                                                                                                                                                                                                                    |
| PMT BARN OWL PROFILE  PMG BUBBLE LABRYNTH (HM)  PMG SEWING MACHINE WHEEL (HM)  CARDER, NAN, APSA, MPSA (USA)  PMG BODIE PIANO 6480 MONO  PMG BODIE BOONE STORE 6151 MONO (S4C BRONZE)  PMT CHIMPANZEES 6544 MONO (S4C BRONZE)  PMT LION 2374 MONO                                                                                        | 42<br>43<br>44<br>45<br>46                                                                                                                                                                                                                                                                                                                                                                                                                                                                                                                                                                                                                                                                                                                                                                                                                                                                                                                          |
| PMG BUBBLE LABRYNTH (HM) PMG SEWING MACHINE WHEEL (HM) CARDER, NAN, APSA, MPSA (USA) PMG BODIE PIANO 6480 MONO PMG BODIE BOONE STORE 6151 MONO (S4C BRONZE) PMT CHIMPANZEES 6544 MONO (S4C BRONZE) PMT LION 2374 MONO                                                                                                                    | 42<br>43<br>44<br>45<br>46                                                                                                                                                                                                                                                                                                                                                                                                                                                                                                                                                                                                                                                                                                                                                                                                                                                                                                                          |
| PMG SEWING MACHINE WHEEL (HM)  CARDER, NAN, APSA, MPSA (USA)  PMG BODIE PIANO 6480 MONO  PMG BODIE BOONE STORE 6151 MONO (S4C BRONZE)  PMT CHIMPANZEES 6544 MONO (S4C BRONZE)  PMT LION 2374 MONO                                                                                                                                        | 44<br>45<br>46                                                                                                                                                                                                                                                                                                                                                                                                                                                                                                                                                                                                                                                                                                                                                                                                                                                                                                                                      |
| CARDER, NAN, APSA, MPSA (USA)  PMG BODIE PIANO 6480 MONO  PMG BODIE BOONE STORE 6151 MONO (S4C BRONZE)  PMT CHIMPANZEES 6544 MONO (S4C BRONZE)  PMT LION 2374 MONO                                                                                                                                                                       | 44<br>45<br>46                                                                                                                                                                                                                                                                                                                                                                                                                                                                                                                                                                                                                                                                                                                                                                                                                                                                                                                                      |
| PMG BODIE PIANO 6480 MONO PMG BODIE BOONE STORE 6151 MONO (S4C BRONZE) PMT CHIMPANZEES 6544 MONO (S4C BRONZE) PMT LION 2374 MONO                                                                                                                                                                                                         | 45<br>46                                                                                                                                                                                                                                                                                                                                                                                                                                                                                                                                                                                                                                                                                                                                                                                                                                                                                                                                            |
| PMG BODIE BOONE STORE 6151 MONO <b>(S4C BRONZE)</b> PMT CHIMPANZEES 6544 MONO <b>(S4C BRONZE)</b> PMT LION 2374 MONO                                                                                                                                                                                                                     | 45<br>46                                                                                                                                                                                                                                                                                                                                                                                                                                                                                                                                                                                                                                                                                                                                                                                                                                                                                                                                            |
| PMT CHIMPANZEES 6544 MONO <b>(S4C BRONZE)</b> PMT LION 2374 MONO                                                                                                                                                                                                                                                                         | 46                                                                                                                                                                                                                                                                                                                                                                                                                                                                                                                                                                                                                                                                                                                                                                                                                                                                                                                                                  |
| PMT LION 2374 MONO                                                                                                                                                                                                                                                                                                                       |                                                                                                                                                                                                                                                                                                                                                                                                                                                                                                                                                                                                                                                                                                                                                                                                                                                                                                                                                     |
|                                                                                                                                                                                                                                                                                                                                          | 47                                                                                                                                                                                                                                                                                                                                                                                                                                                                                                                                                                                                                                                                                                                                                                                                                                                                                                                                                  |
| PMG THE ROSE MONO (JUDGE'S CHOICE)                                                                                                                                                                                                                                                                                                       |                                                                                                                                                                                                                                                                                                                                                                                                                                                                                                                                                                                                                                                                                                                                                                                                                                                                                                                                                     |
| ,                                                                                                                                                                                                                                                                                                                                        | 48                                                                                                                                                                                                                                                                                                                                                                                                                                                                                                                                                                                                                                                                                                                                                                                                                                                                                                                                                  |
| CARR, JUNE (USA)                                                                                                                                                                                                                                                                                                                         |                                                                                                                                                                                                                                                                                                                                                                                                                                                                                                                                                                                                                                                                                                                                                                                                                                                                                                                                                     |
| PMG GETTY ENTRANCE                                                                                                                                                                                                                                                                                                                       | 49                                                                                                                                                                                                                                                                                                                                                                                                                                                                                                                                                                                                                                                                                                                                                                                                                                                                                                                                                  |
| CHEN, JINGHUI (CHINA)                                                                                                                                                                                                                                                                                                                    |                                                                                                                                                                                                                                                                                                                                                                                                                                                                                                                                                                                                                                                                                                                                                                                                                                                                                                                                                     |
| PMT PROTECTION                                                                                                                                                                                                                                                                                                                           | 50                                                                                                                                                                                                                                                                                                                                                                                                                                                                                                                                                                                                                                                                                                                                                                                                                                                                                                                                                  |
| PMG WINTER SHEPHERD1                                                                                                                                                                                                                                                                                                                     | 51                                                                                                                                                                                                                                                                                                                                                                                                                                                                                                                                                                                                                                                                                                                                                                                                                                                                                                                                                  |
| CHEUK, SHU, MPSA (USA)                                                                                                                                                                                                                                                                                                                   |                                                                                                                                                                                                                                                                                                                                                                                                                                                                                                                                                                                                                                                                                                                                                                                                                                                                                                                                                     |
| PMG LIGHT UP TREPIZOID                                                                                                                                                                                                                                                                                                                   | 52                                                                                                                                                                                                                                                                                                                                                                                                                                                                                                                                                                                                                                                                                                                                                                                                                                                                                                                                                  |
| CHEUNG, KOON NAM, EPSA (HONG KONG)                                                                                                                                                                                                                                                                                                       |                                                                                                                                                                                                                                                                                                                                                                                                                                                                                                                                                                                                                                                                                                                                                                                                                                                                                                                                                     |
| PMT HORSES 11 BW (S4C GOLD)                                                                                                                                                                                                                                                                                                              | 53                                                                                                                                                                                                                                                                                                                                                                                                                                                                                                                                                                                                                                                                                                                                                                                                                                                                                                                                                  |
| PMG HORSES 12 BW (HM)                                                                                                                                                                                                                                                                                                                    | 54                                                                                                                                                                                                                                                                                                                                                                                                                                                                                                                                                                                                                                                                                                                                                                                                                                                                                                                                                  |
| PMT MONKEY PORTRAIT 01 BW                                                                                                                                                                                                                                                                                                                | 55                                                                                                                                                                                                                                                                                                                                                                                                                                                                                                                                                                                                                                                                                                                                                                                                                                                                                                                                                  |
| PMG OSPREY PREYING 04 BW (HM)                                                                                                                                                                                                                                                                                                            | 56                                                                                                                                                                                                                                                                                                                                                                                                                                                                                                                                                                                                                                                                                                                                                                                                                                                                                                                                                  |
| • •                                                                                                                                                                                                                                                                                                                                      |                                                                                                                                                                                                                                                                                                                                                                                                                                                                                                                                                                                                                                                                                                                                                                                                                                                                                                                                                     |
| PMG ICE CAVE VATNAJOKUL GLACIER                                                                                                                                                                                                                                                                                                          | 57                                                                                                                                                                                                                                                                                                                                                                                                                                                                                                                                                                                                                                                                                                                                                                                                                                                                                                                                                  |
| PMG THE VESTRAHORN AT STOKKNESS (S4C SILVER)                                                                                                                                                                                                                                                                                             | 58                                                                                                                                                                                                                                                                                                                                                                                                                                                                                                                                                                                                                                                                                                                                                                                                                                                                                                                                                  |
| COLE, DARREN (USA)                                                                                                                                                                                                                                                                                                                       |                                                                                                                                                                                                                                                                                                                                                                                                                                                                                                                                                                                                                                                                                                                                                                                                                                                                                                                                                     |
| PMG F-16 ON EDWARDS DRY LAKE                                                                                                                                                                                                                                                                                                             | 59                                                                                                                                                                                                                                                                                                                                                                                                                                                                                                                                                                                                                                                                                                                                                                                                                                                                                                                                                  |
| PMG JOSHUA                                                                                                                                                                                                                                                                                                                               | 60                                                                                                                                                                                                                                                                                                                                                                                                                                                                                                                                                                                                                                                                                                                                                                                                                                                                                                                                                  |
| PMG P-FIFTY-ONE B+W                                                                                                                                                                                                                                                                                                                      | 61                                                                                                                                                                                                                                                                                                                                                                                                                                                                                                                                                                                                                                                                                                                                                                                                                                                                                                                                                  |
| CONAWAY, WARD (USA)                                                                                                                                                                                                                                                                                                                      |                                                                                                                                                                                                                                                                                                                                                                                                                                                                                                                                                                                                                                                                                                                                                                                                                                                                                                                                                     |
| PMT_DREAMS BW                                                                                                                                                                                                                                                                                                                            | 62                                                                                                                                                                                                                                                                                                                                                                                                                                                                                                                                                                                                                                                                                                                                                                                                                                                                                                                                                  |
| PMT HAWK ON WOOD POST BW                                                                                                                                                                                                                                                                                                                 | 63                                                                                                                                                                                                                                                                                                                                                                                                                                                                                                                                                                                                                                                                                                                                                                                                                                                                                                                                                  |
| PMG PEGGYS COVE LIGHTHOUSE AT DUSK                                                                                                                                                                                                                                                                                                       | 64                                                                                                                                                                                                                                                                                                                                                                                                                                                                                                                                                                                                                                                                                                                                                                                                                                                                                                                                                  |
| COWLES, LARRY, FPSA, GMPSA/S (USA)                                                                                                                                                                                                                                                                                                       |                                                                                                                                                                                                                                                                                                                                                                                                                                                                                                                                                                                                                                                                                                                                                                                                                                                                                                                                                     |
| PMG BLACK FASHION NAGEEN                                                                                                                                                                                                                                                                                                                 | 65                                                                                                                                                                                                                                                                                                                                                                                                                                                                                                                                                                                                                                                                                                                                                                                                                                                                                                                                                  |
| PMT DEXTER GOOD TASTE (HM)                                                                                                                                                                                                                                                                                                               | 66                                                                                                                                                                                                                                                                                                                                                                                                                                                                                                                                                                                                                                                                                                                                                                                                                                                                                                                                                  |
| ` ,                                                                                                                                                                                                                                                                                                                                      | 67                                                                                                                                                                                                                                                                                                                                                                                                                                                                                                                                                                                                                                                                                                                                                                                                                                                                                                                                                  |
|                                                                                                                                                                                                                                                                                                                                          | 68                                                                                                                                                                                                                                                                                                                                                                                                                                                                                                                                                                                                                                                                                                                                                                                                                                                                                                                                                  |
| ` ,                                                                                                                                                                                                                                                                                                                                      |                                                                                                                                                                                                                                                                                                                                                                                                                                                                                                                                                                                                                                                                                                                                                                                                                                                                                                                                                     |
| PMG ASHLEY ANNE RED ON RED BW                                                                                                                                                                                                                                                                                                            | 69                                                                                                                                                                                                                                                                                                                                                                                                                                                                                                                                                                                                                                                                                                                                                                                                                                                                                                                                                  |
| PMG AUNDREA BIG SILVER EARRINGS BW                                                                                                                                                                                                                                                                                                       | 70                                                                                                                                                                                                                                                                                                                                                                                                                                                                                                                                                                                                                                                                                                                                                                                                                                                                                                                                                  |
| PMG AUNDREA ELEGANT IN BLACK LACE BW                                                                                                                                                                                                                                                                                                     | 71                                                                                                                                                                                                                                                                                                                                                                                                                                                                                                                                                                                                                                                                                                                                                                                                                                                                                                                                                  |
|                                                                                                                                                                                                                                                                                                                                          | 72                                                                                                                                                                                                                                                                                                                                                                                                                                                                                                                                                                                                                                                                                                                                                                                                                                                                                                                                                  |
|                                                                                                                                                                                                                                                                                                                                          |                                                                                                                                                                                                                                                                                                                                                                                                                                                                                                                                                                                                                                                                                                                                                                                                                                                                                                                                                     |
|                                                                                                                                                                                                                                                                                                                                          | CARR, JUNE (USA) PMG GETTY ENTRANCE CHEN, JINGHUI (CHINA) PMT PROTECTION PMG WINTER SHEPHERD1 CHEUK, SHU, MPSA (USA) PMG LIGHT UP TREPIZOID CHEUNG, KOON NAM, EPSA (HONG KONG) PMT HORSES 11 BW (S4C GOLD) PMG HORSES 12 BW (HM) PMT MONKEY PORTRAIT 01 BW PMG OSPREY PREYING 04 BW (HM) CLARK, PETER, APSA, MPSA (UNITED KINGDOM) PMG ICE CAVE VATNAJOKUL GLACIER PMG THE VESTRAHORN AT STOKKNESS (S4C SILVER) COLE, DARREN (USA) PMG F-16 ON EDWARDS DRY LAKE PMG JOSHUA PMG P-FIFTY-ONE B+W CONAWAY, WARD (USA) PMT DREAMS BW PMT HAWK ON WOOD POST BW PMG PEGGYS COVE LIGHTHOUSE AT DUSK COWLES, LARRY, FPSA, GMPSA/S (USA) PMG BLACK FASHION NAGEEN PMT DEXTER GOOD TASTE (HM) PMG MISS BC RED LOOKOFF PMG TYRA LOOKOFF IN ORANGE (HM) COWLES, SUSAN, APSA, EPSA (USA) PMG ASHLEY ANNE RED ON RED BW PMG AUNDREA BIG SILVER EARRINGS BW PMG AUNDREA BIG SILVER EARRINGS BW PMG AUNDREA ELEGANT IN BLACK LACE BW PMG SAM IN SILVER FOX FUR MONO |