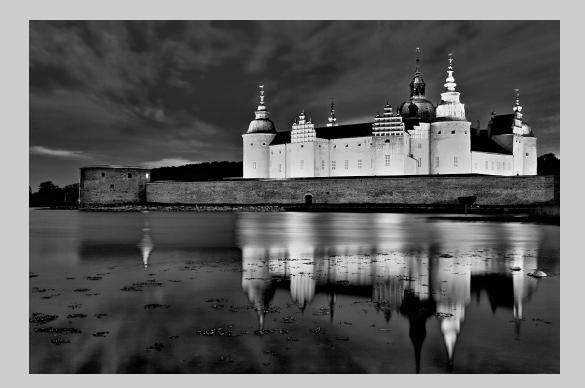

#### "KALMAR CASTLE" © WALLY CANNON, EPSA 2015 S4C International Exhibition of Photography Small Print Mono General

Small Print Mono Page 23 http://www.s4c-photo.org/exhibitions