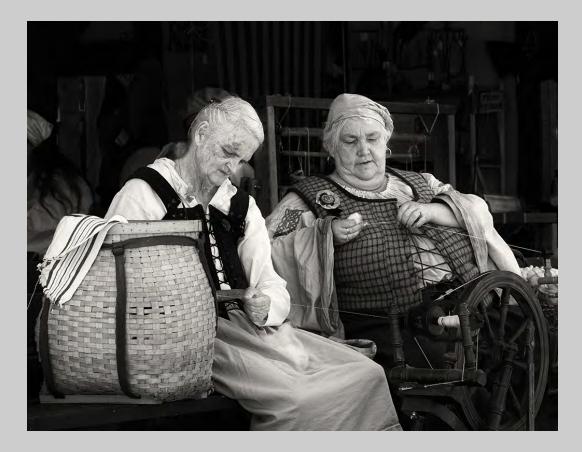

#### "SPINNERS" © JIM DAVID, EPSA 2015 S4C International Exhibition of Photography Small Print Mono Theme (Olden Times)

Small Print Mono Page 35 http://www.s4c-photo.org/exhibitions