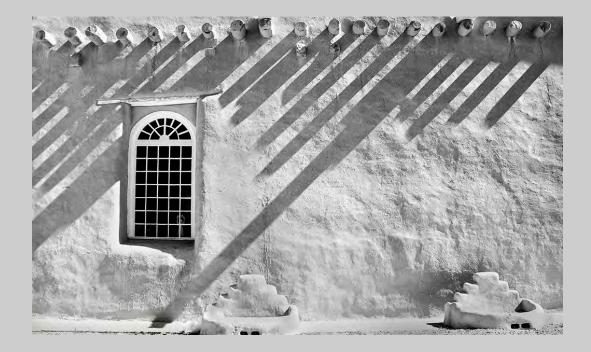

#### "SHADOWS ON TAOS CHURCH" © STUART BACON 2015 S4C International Exhibition of Photography Small Print Mono General

Small Print Mono Page 8 http://www.s4c-photo.org/exhibitions