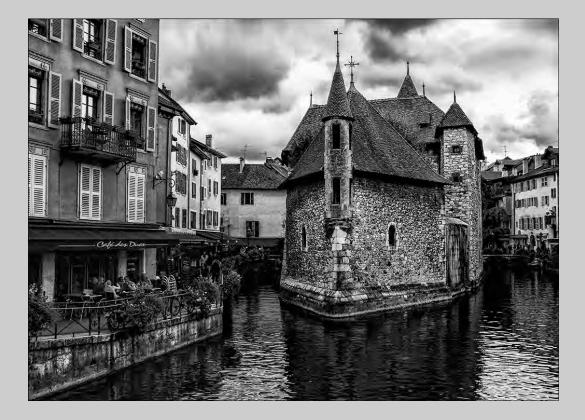

#### "ANNECY CASTLE 3941 MONO" © SHIRLEY BORMANN, PPSA 2015 S4C International Exhibition of Photography Small Print Mono General

Small Print Mono Page 16 http://www.s4c-photo.org/exhibitions