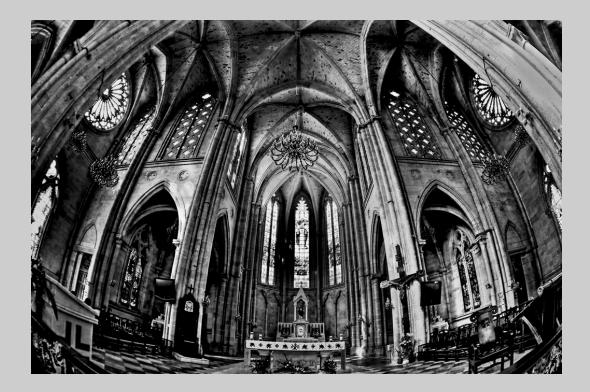

# "OLD CHURCH" © KWOK KEI DANIEL TSE 2015 S4C International Exhibition of Photography Small Print Mono Theme (Olden Times)

Small Print Mono Page 114 http://www.s4c-photo.org/exhibitions