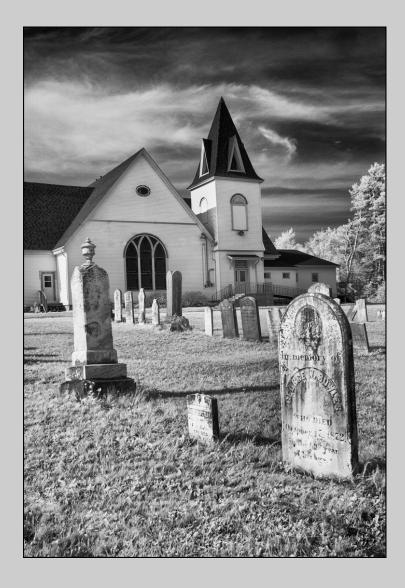

# "NOVA SCOTIA CHURCH AND CEMETERY" © CAROL MCCREARY, APSA, EPSA 2015 S4C International Exhibition of Photography Small Print Mono General

Small Print Mono Page 69 http://www.s4c-photo.org/exhibitions