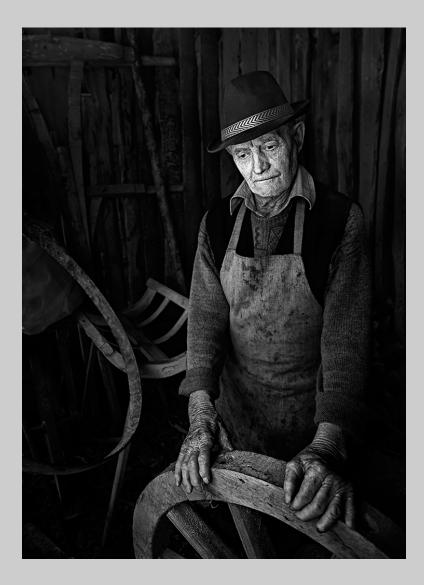

#### "THE WHEEL STOPPED TURNING" © ELEK PAPP 2015 S4C International Exhibition of Photography Small Print Mono Theme (Olden Times) Judge's Choice

Small Print Mono Page 78 http://www.s4c-photo.org/exhibitions