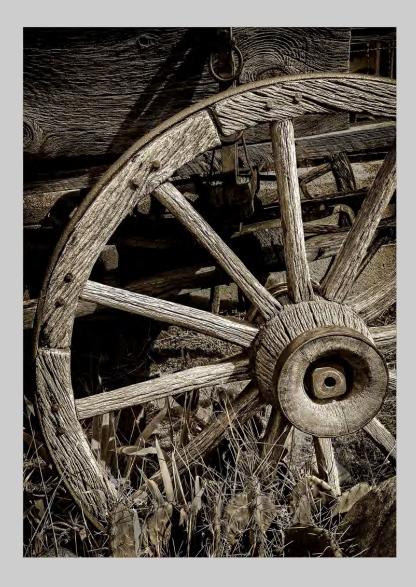

# "OLD WAGON WHEEL" © SHARP TODD, FPSA, GMPSA 2015 S4C International Exhibition of Photography Small Print Mono Theme (Olden Times)

Small Print Mono Page 112 http://www.s4c-photo.org/exhibitions