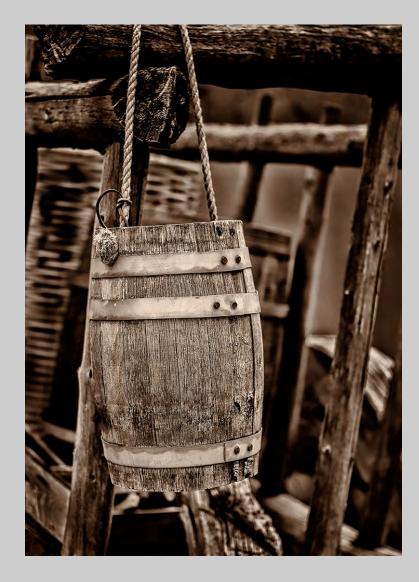

#### "WATER FOR THE ROAD" © RANDY CARR, PPSA 2015 S4C International Exhibition of Photography Small Print Mono Theme (Olden Times)

Small Print Mono Page 27 http://www.s4c-photo.org/exhibitions