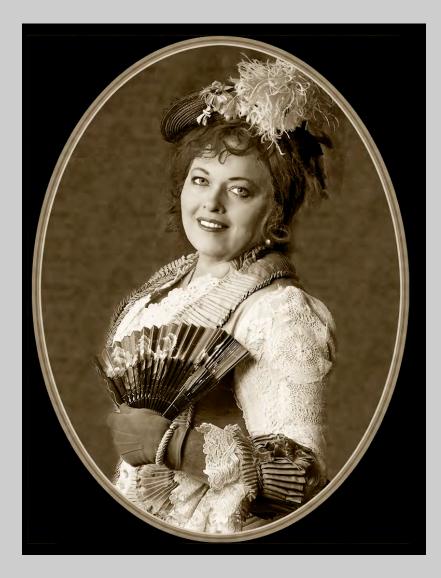

### "LADY WITH FAN" © DIANE RACEY, FPSA, GMPSA 2015 S4C International Exhibition of Photography Small Print Mono Theme (Olden Times) HM

Small Print Mono Page 90 http://www.s4c-photo.org/exhibitions