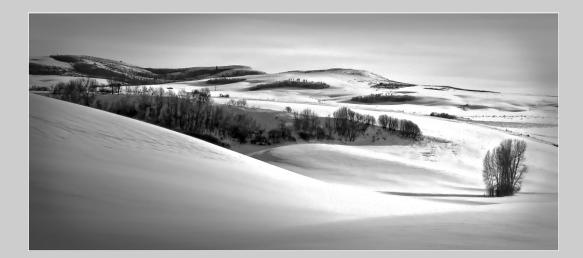

#### "ANTELOPE FLATS IN WINTER" © LARRY BELLER, APSA, EPSA 2015 S4C International Exhibition of Photography Small Print Mono General S4C Silver

Small Print Mono Page 14 http://www.s4c-photo.org/exhibitions