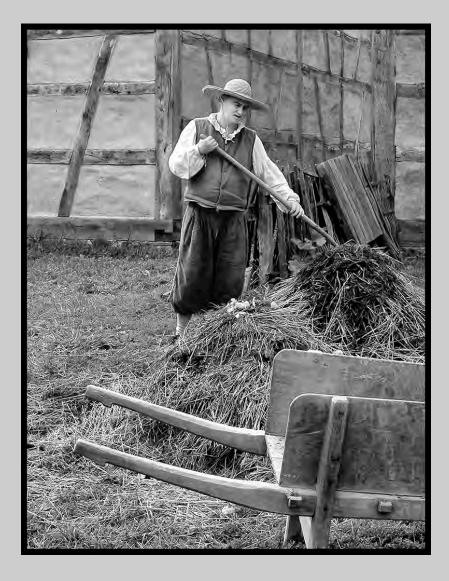

# "A WORKING MAN" © JAN LEE, APSA, EPSA 2015 S4C International Exhibition of Photography Small Print Mono Theme (Olden Times)

Small Print Mono Page 62 http://www.s4c-photo.org/exhibitions