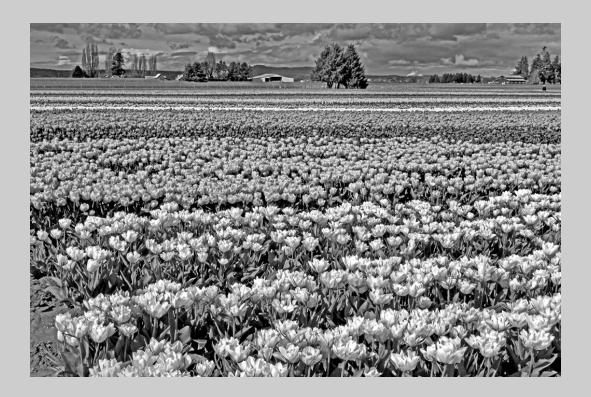

### "STRIPES OF WHITE 3-15 M" © JIM HANEY, PPSA 2015 S4C International Exhibition of Photography Small Print Mono General

Small Print Mono Page 38 http://www.s4c-photo.org/exhibitions