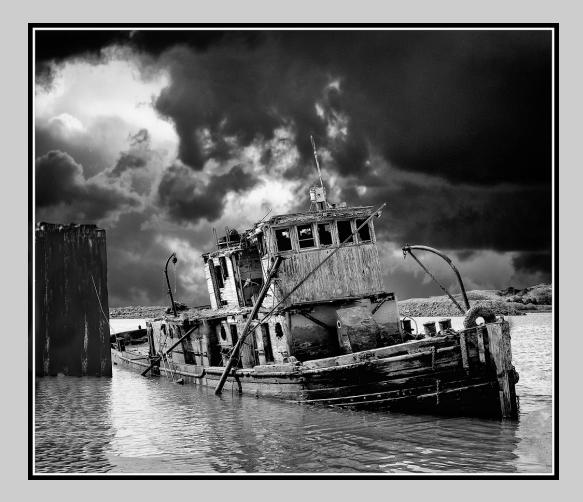

### "SINKING BOAT #2" © SHARP TODD, FPSA, GMPSA 2015 S4C International Exhibition of Photography Small Print Mono General

Small Print Mono Page 113 http://www.s4c-photo.org/exhibitions