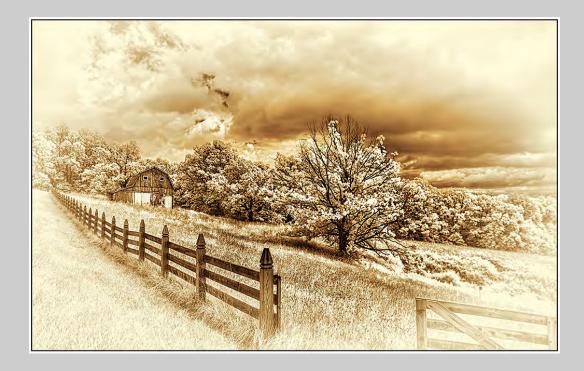

### "SWALEDALE VIEW WITH BARNS" © JOHN D TILLOTSON, PPSA 2015 S4C International Exhibition of Photography Small Print Mono General

Small Print Mono Page 107 http://www.s4c-photo.org/exhibitions