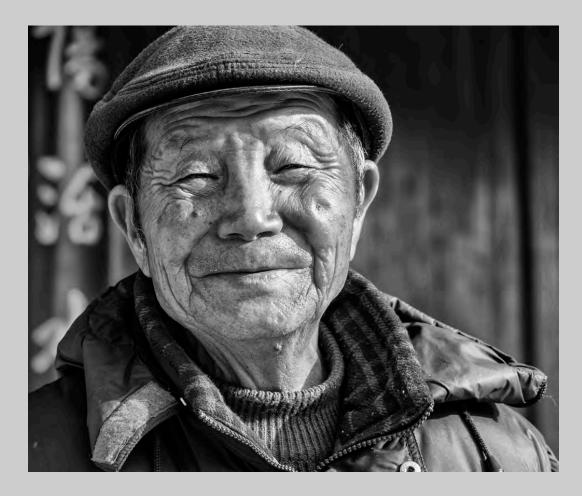

# "MAN IN THE RAIN" © MINHTAN THAI, EPSA 2015 S4C International Exhibition of Photography Small Print Mono Theme (Olden Times)

Small Print Mono Page 99 http://www.s4c-photo.org/exhibitions