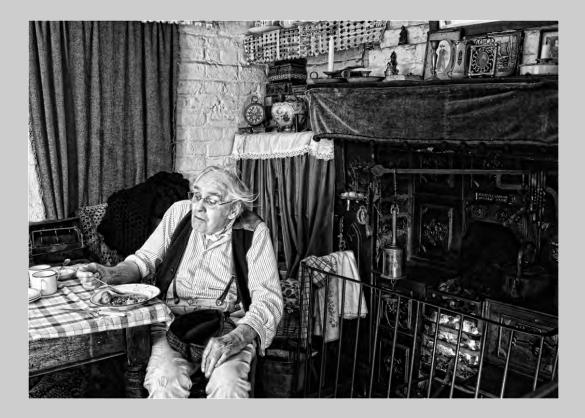

# "EVENING MEAL" © MALCOLM JENKIN, MPSA 2015 S4C International Exhibition of Photography Small Print Mono Theme (Olden Times) HM

Small Print Mono Page 48 http://www.s4c-photo.org/exhibitions