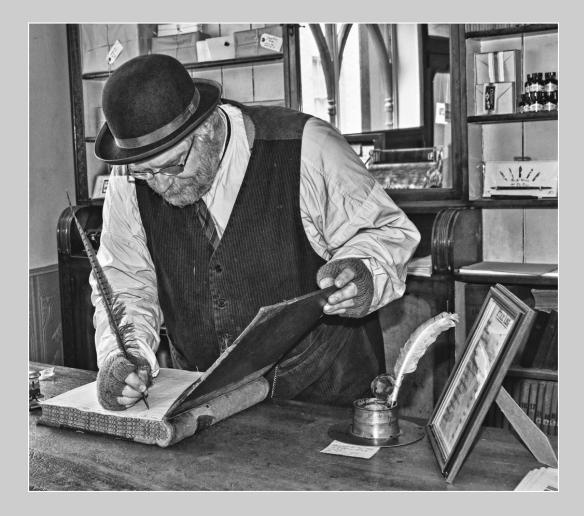

# "GENTLEMAN OF YORE" © DIANE RACEY, FPSA, GMPSA 2015 S4C International Exhibition of Photography Small Print Mono Theme (Olden Times)

Small Print Mono Page 89 http://www.s4c-photo.org/exhibitions