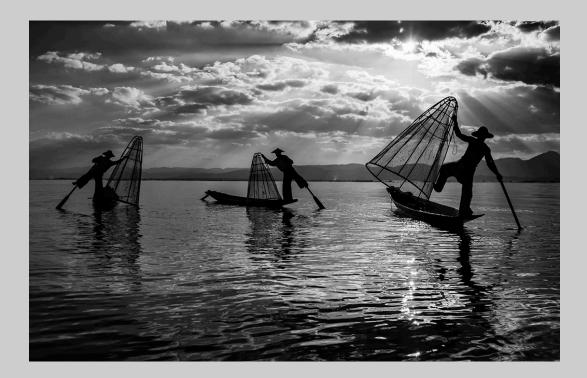

#### "FISHERMEN TRIO 6927 MONO" © SHIRLEY BORMANN, PPSA 2015 S4C International Exhibition of Photography Small Print Mono General

Small Print Mono Page 17 http://www.s4c-photo.org/exhibitions