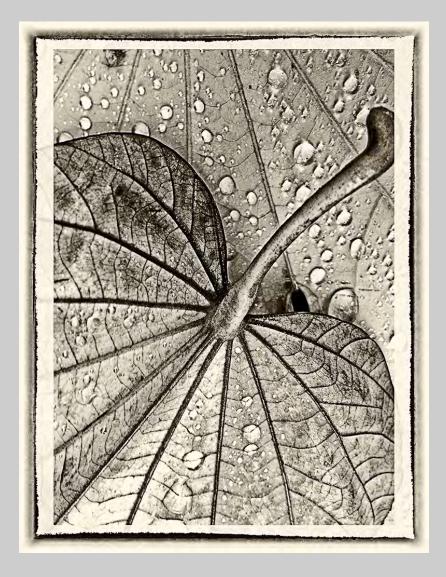

#### "WET LEAVES" © BARBARA KUEBLER, EPSA 2015 S4C International Exhibition of Photography Small Print Mono General HM

Small Print Mono Page 61 http://www.s4c-photo.org/exhibitions