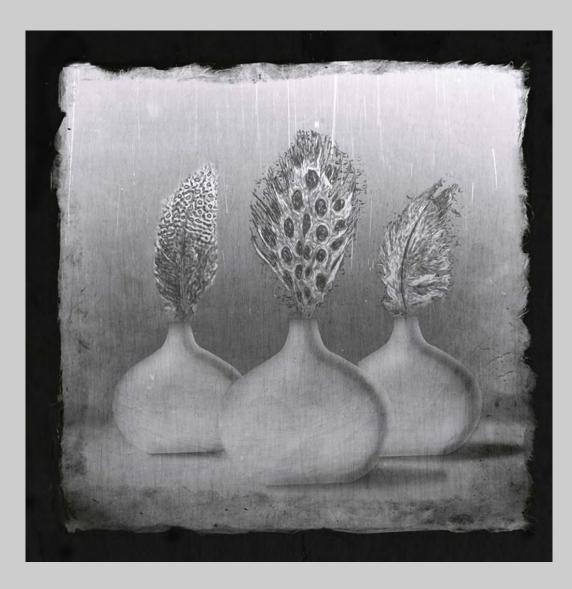

# "FEATHER VASES" © COLIN HARRISON, EPSA 2015 S4C International Exhibition of Photography Small Print Mono General Judge's Choice

Small Print Mono Page 40 http://www.s4c-photo.org/exhibitions