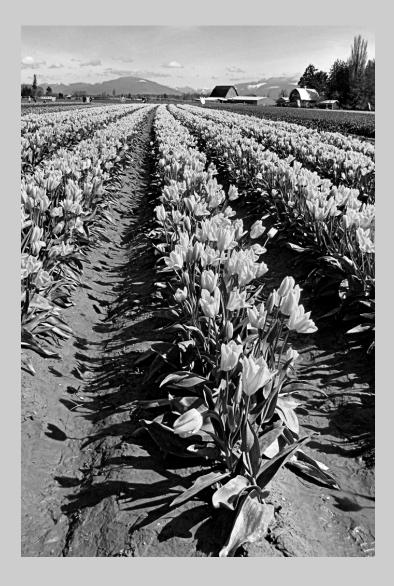

# "TULIP TOWN YELLOW 4-11 M" © JIM HANEY, PPSA 2015 S4C International Exhibition of Photography Small Print Mono General

Small Print Mono Page 39 http://www.s4c-photo.org/exhibitions