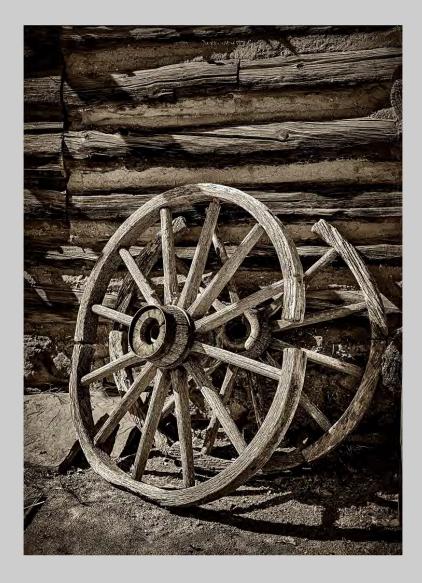

# "OLD WAGON WHEEL" © SHARP TODD, FPSA, GMPSA 2015 S4C International Exhibition of Photography Small Print Mono Theme (Olden Times)

Small Print Mono Page 112 http://www.s4c-photo.org/exhibitions