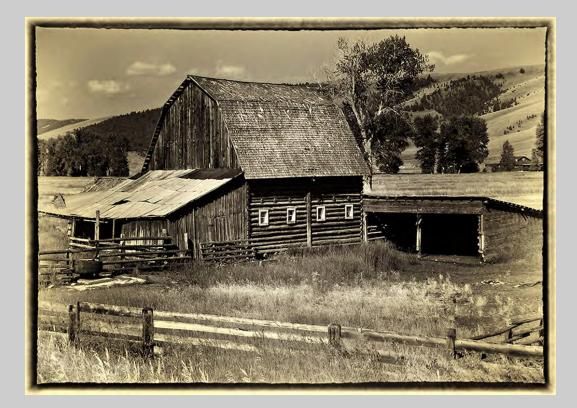

# "OLD MONTANA BARN" © BARBARA KUEBLER, EPSA 2015 S4C International Exhibition of Photography Small Print Mono Theme (Olden Times)

Small Print Mono Page 60 http://www.s4c-photo.org/exhibitions