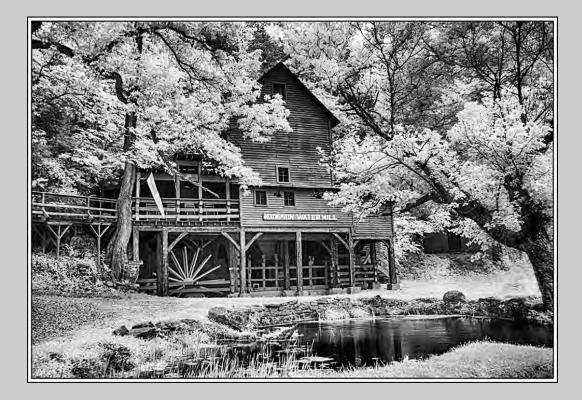

# "HODGSON MILL INFRARED NO 2" © CAROL MCCREARY, APSA, EPSA 2015 S4C International Exhibition of Photography Small Print Mono General

Small Print Mono Page 68 http://www.s4c-photo.org/exhibitions