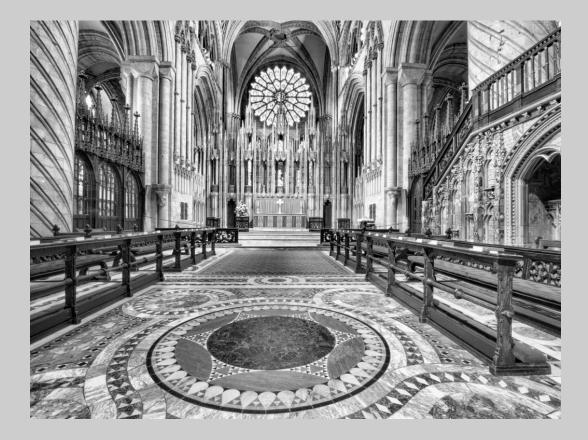

#### "SHADOWS ON TAOS CHURCH" © STUART BACON 2015 S4C International Exhibition of Photography Small Print Mono General

Small Print Mono Page 8 http://www.s4c-photo.org/exhibitions