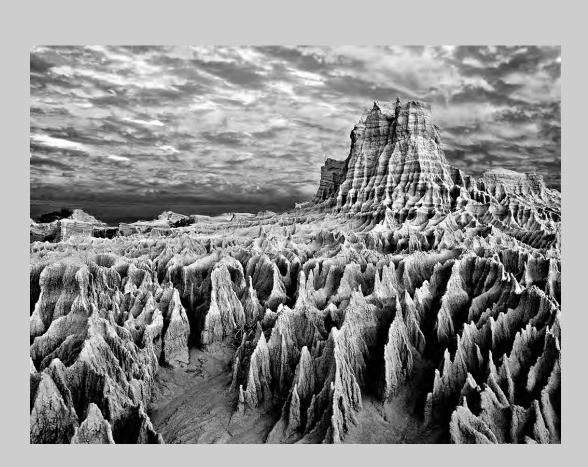

#### "MUNGO NO. 5" © WALLY CANNON, EPSA 2015 S4C International Exhibition of Photography Small Print Mono General HM

Small Print Mono Page 24 http://www.s4c-photo.org/exhibitions