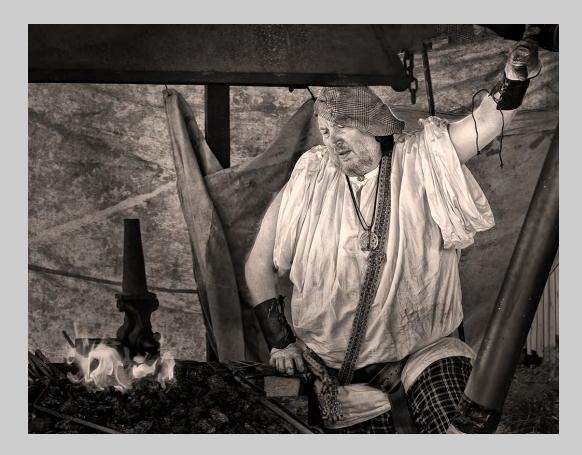

#### "SMITHY MONO" © JIM DAVID, EPSA 2015 S4C International Exhibition of Photography Small Print Mono Theme (Olden Times)

Small Print Mono Page 34 http://www.s4c-photo.org/exhibitions