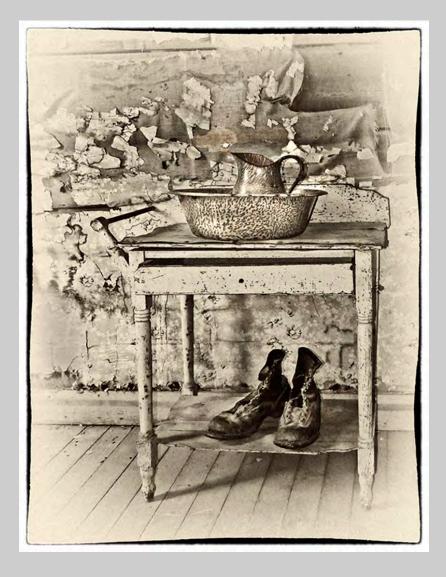

### "BASIN AND BOOTS" © BARBARA KUEBLER, EPSA 2015 S4C International Exhibition of Photography Small Print Mono Theme (Olden Times)

Small Print Mono Page 58 http://www.s4c-photo.org/exhibitions