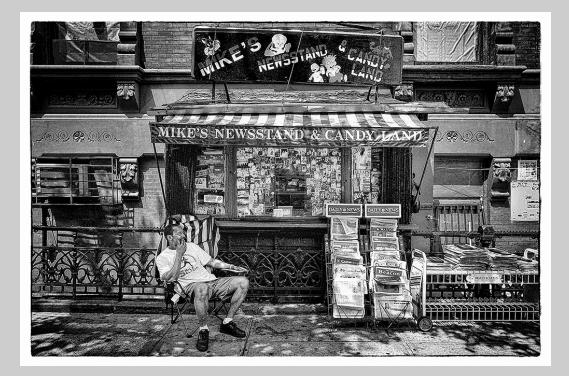

### "MIKES NEWSSTAND BW" © VOLKER MEINBERG, MPSA 2015 S4C International Exhibition of Photography Small Print Mono Theme (Olden Times)

Small Print Mono Page 72 http://www.s4c-photo.org/exhibitions