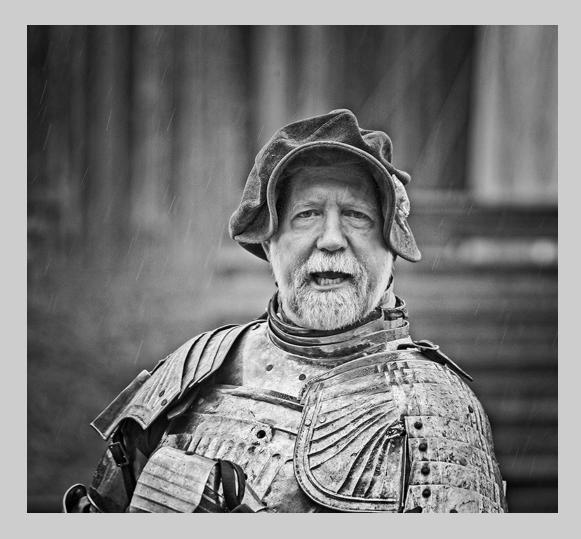

#### "SOLDIER" © DIANE RACEY, FPSA, GMPSA 2015 S4C International Exhibition of Photography Small Print Mono Theme (Olden Times)

Small Print Mono Page 91 http://www.s4c-photo.org/exhibitions