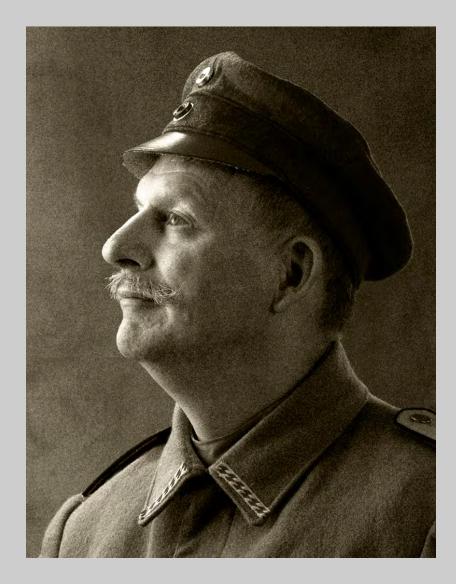

#### "SOLDIER" © DIANE RACEY, FPSA, GMPSA 2015 S4C International Exhibition of Photography Small Print Mono Theme (Olden Times)

Small Print Mono Page 91 http://www.s4c-photo.org/exhibitions