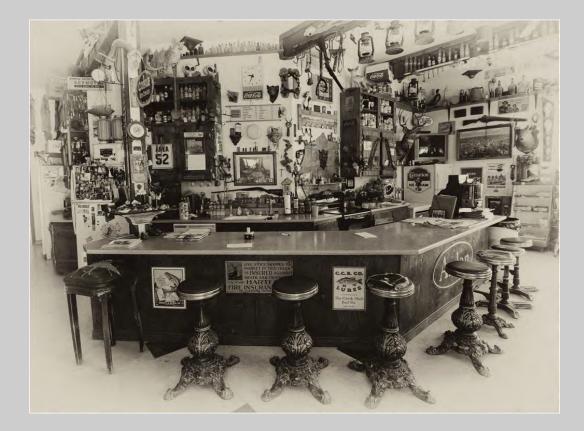

#### "BAR ROOM AT BODIE" © STUART BACON 2015 S4C International Exhibition of Photography Small Print Mono General

Small Print Mono Page 7 http://www.s4c-photo.org/exhibitions