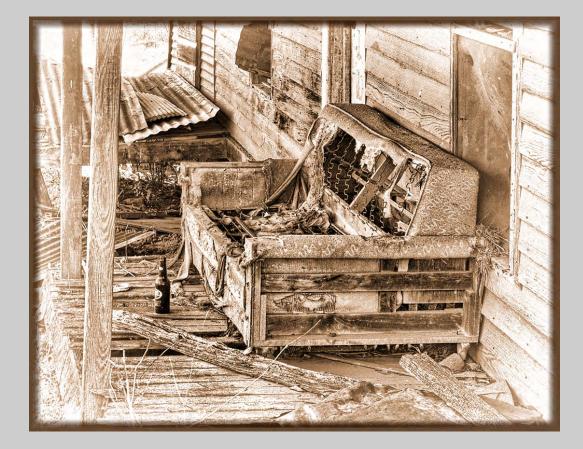

### "SPRING CHAIR AND A BEER" © CAROL MCCREARY, APSA, EPSA 2015 S4C International Exhibition of Photography Small Print Mono Theme (Olden Times) Judge's Choice

Small Print Mono Page 71 http://www.s4c-photo.org/exhibitions