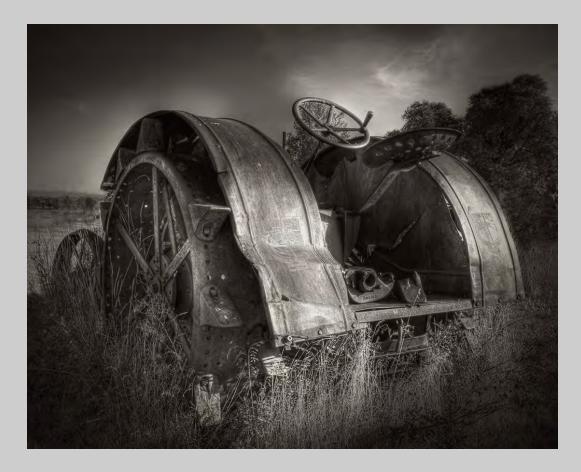

# "TWIN CITY TRACTOR" © KEN MURPHY 2015 S4C International Exhibition of Photography Small Print Mono Theme (Olden Times)

Small Print Mono Page 74 http://www.s4c-photo.org/exhibitions