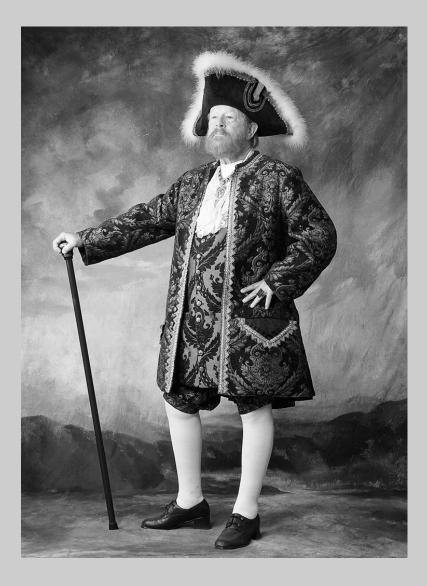

# "GENTLEMAN OF YORE" © DIANE RACEY, FPSA, GMPSA 2015 S4C International Exhibition of Photography Small Print Mono Theme (Olden Times)

Small Print Mono Page 89 http://www.s4c-photo.org/exhibitions