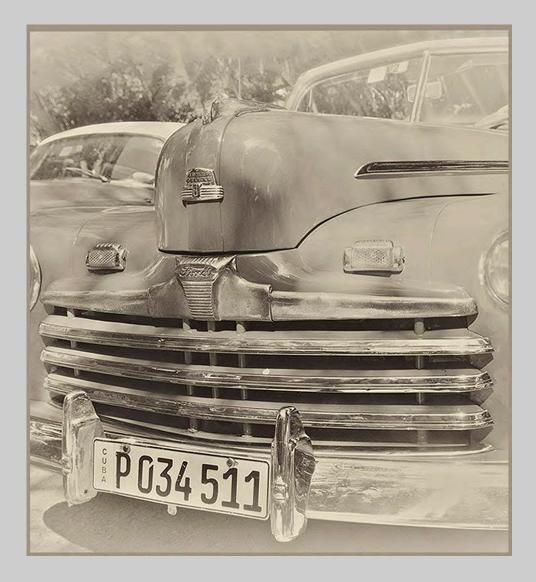

#### "OLD FORD" © BARBARA KUEBLER, EPSA 2015 S4C International Exhibition of Photography Small Print Mono Theme (Olden Times) HM

Small Print Mono Page 59 http://www.s4c-photo.org/exhibitions