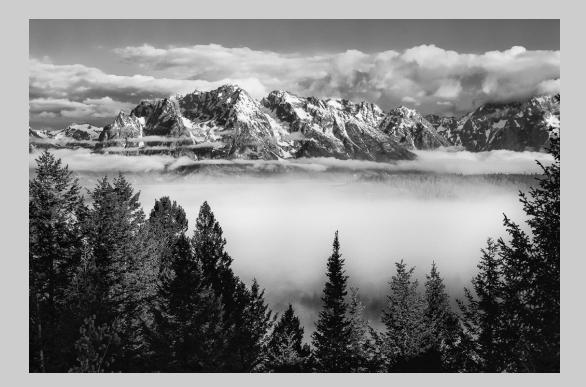

#### "FOG UNDER TETONS 2082" © STAN BORMANN, APSA, EPSA 2015 S4C International Exhibition of Photography Small Print Mono General

Small Print Mono Page 20 http://www.s4c-photo.org/exhibitions