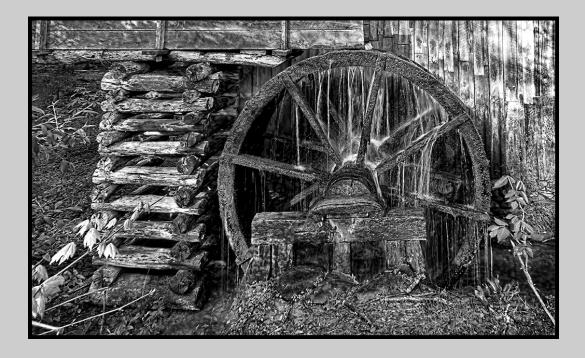

# "OLD MILL WHEEL" © JAN LEE, APSA, EPSA 2015 S4C International Exhibition of Photography Small Print Mono General

Small Print Mono Page 63 http://www.s4c-photo.org/exhibitions