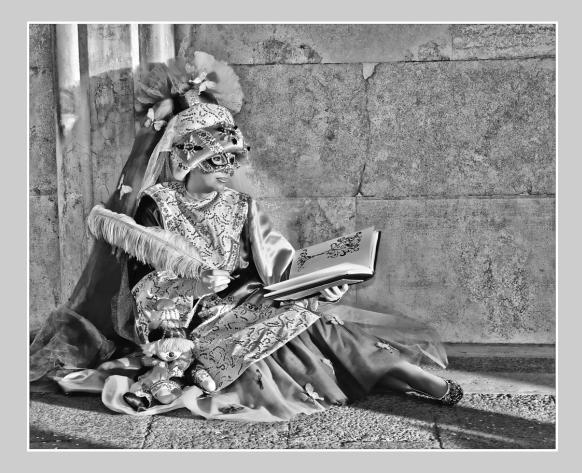

# "THE EGYPTIAN" © MALCOLM JENKIN, MPSA 2015 S4C International Exhibition of Photography Small Print Mono General Judge's Choice

Small Print Mono Page 52 http://www.s4c-photo.org/exhibitions