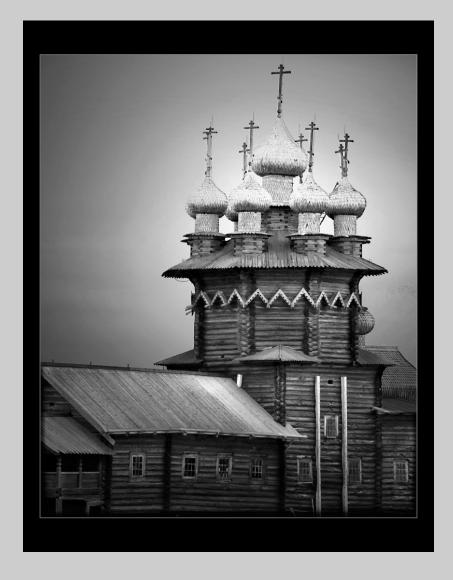

#### "TRANSFIGURATION CHURCH, RUSSIA" © DOROTHY BELLER, EPSA 2015 S4C International Exhibition of Photography Small Print Mono Theme (Olden Times)

Small Print Mono Page 13 http://www.s4c-photo.org/exhibitions