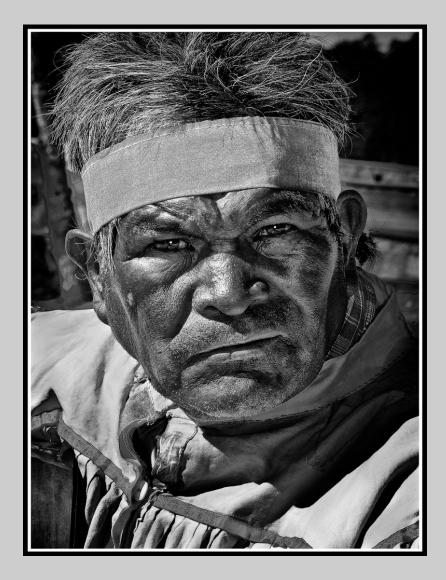

### "INDIAN STARE DOWN" © SHARP TODD, FPSA, GMPSA 2015 S4C International Exhibition of Photography Small Print Mono General

Small Print Mono Page 110 http://www.s4c-photo.org/exhibitions