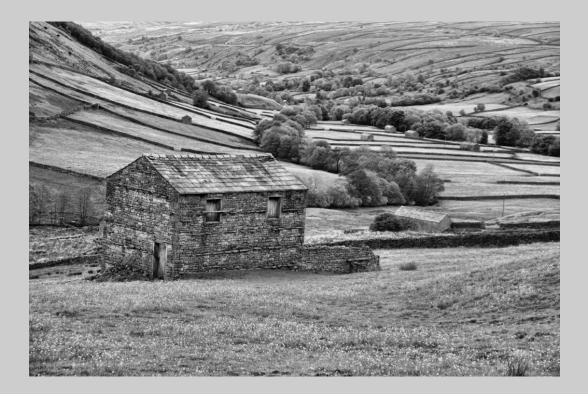

### "SWALEDALE VIEW WITH BARNS" © JOHN D TILLOTSON, PPSA 2015 S4C International Exhibition of Photography Small Print Mono General

Small Print Mono Page 107 http://www.s4c-photo.org/exhibitions