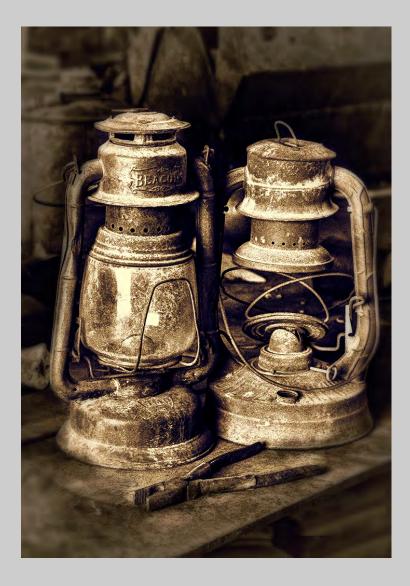

#### "LANTERNS FROM YESTERYEAR" © GARY POTTS, MPSA 2015 S4C International Exhibition of Photography Small Print Mono Theme (Olden Times) PSA Best of Show Gold

Small Print Mono Page 84 http://www.s4c-photo.org/exhibitions