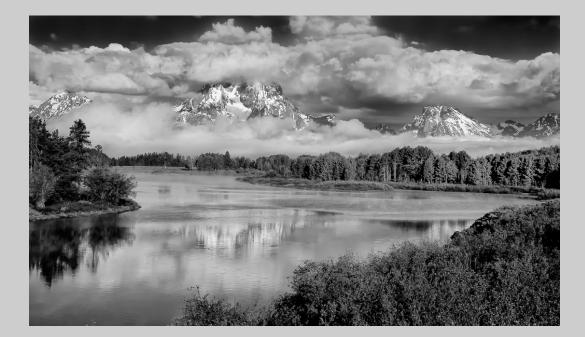

#### "OXBOW BEND IN CLOUDS 2113 MONO" © STAN BORMANN, APSA, EPSA 2015 S4C International Exhibition of Photography Small Print Mono General

Small Print Mono Page 22 http://www.s4c-photo.org/exhibitions