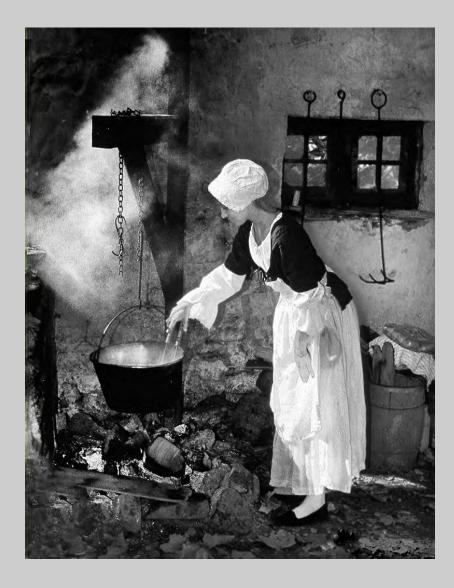

### "BASIN AND BOOTS" © BARBARA KUEBLER, EPSA 2015 S4C International Exhibition of Photography Small Print Mono Theme (Olden Times)

Small Print Mono Page 58 http://www.s4c-photo.org/exhibitions