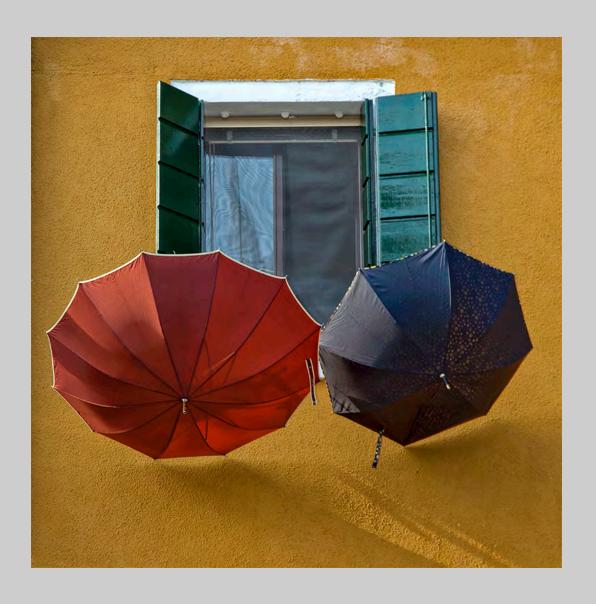

# "BAGAN SUNSET" © CHRIS ELLISON 2015 S4C International Exhibition of Photography PID Color Theme (Sunrise or Sunset)

PID Color Page 173 http://www.s4c-photo.org/exhibitions