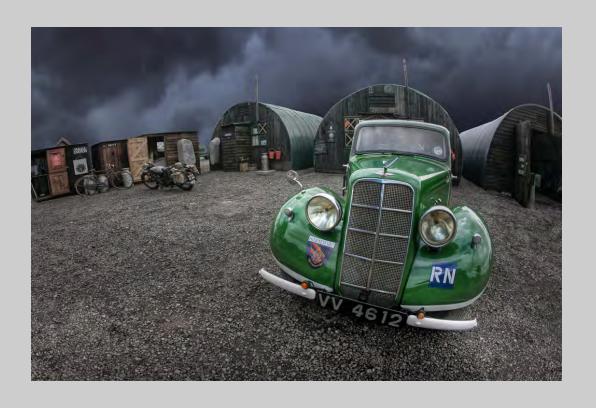

## "RUGGED WAGON" © DIANE ANDERSON 2015 S4C International Exhibition of Photography PID Color General

PID Color Page 27 http://www.s4c-photo.org/exhibitions

"FRANZ JOSEPH LAND (12)"
© SERGEY ANISIMOV, EPSA
2015 S4C International Exhibition of Photography
PID Color Theme (Sunrise or Sunset)
S4C Bronze