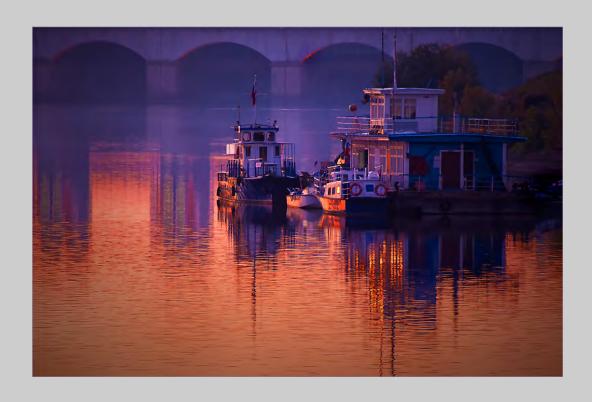

PID Color Page 38 http://www.s4c-photo.org/exhibitions

"SUNSET ON THE VOLGA II"
© LARRY BELLER, APSA, EPSA
2015 S4C International Exhibition of Photography
PID Color Theme (Sunrise or Sunset)
Chair's Award - UPI