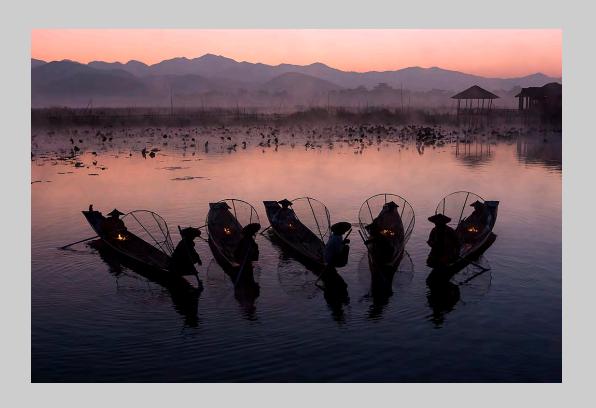

#### "WINTER SOLSTICE" © RUNE EIDE 2015 S4C International Exhibition of Photography PID Color Theme (Sunrise or Sunset)

PID Color Page 172 http://www.s4c-photo.org/exhibitions