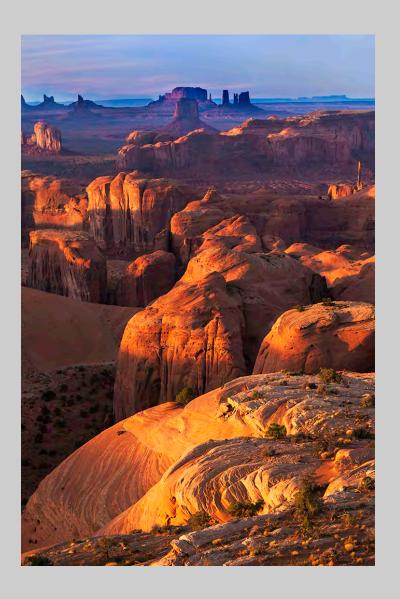

### "SUNRISE FLIGHT 628" © DONALD BROWN, APSA 2015 S4C International Exhibition of Photography PID Color Theme (Sunrise or Sunset)

PID Color Page 67 http://www.s4c-photo.org/exhibitions