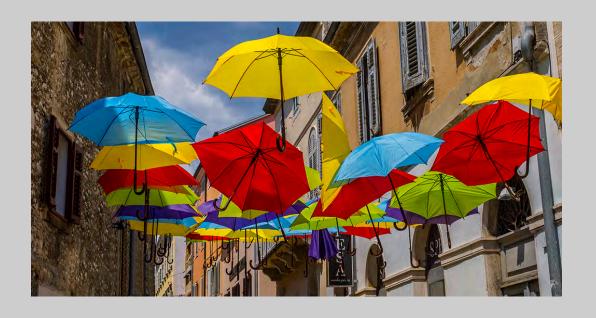

## "THE AIRBALLOONS" © JOZEF AERTS, FPSA, GMPSA 2015 S4C International Exhibition of Photography PID Color General

PID Color Page 17 http://www.s4c-photo.org/exhibitions