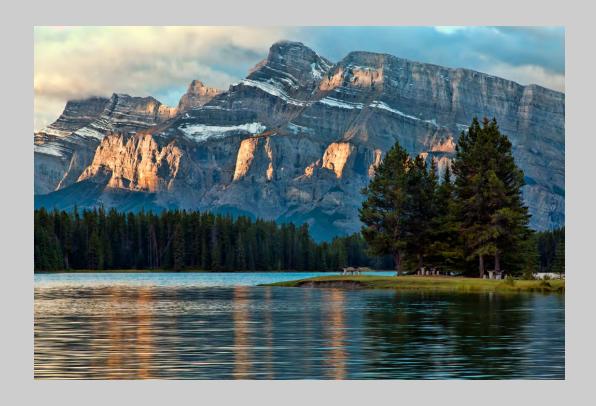

### "SUNRISE FLIGHT 628" © DONALD BROWN, APSA 2015 S4C International Exhibition of Photography PID Color Theme (Sunrise or Sunset)

PID Color Page 67 http://www.s4c-photo.org/exhibitions