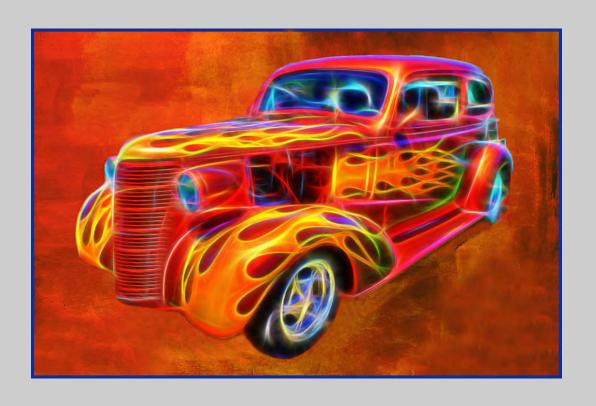

PID Color Page 308 http://www.s4c-photo.org/exhibitions

"HUNT'S MESA AT SUNSET"
© PHILLIP KWAN, GMPSA
2015 S4C International Exhibition of Photography
PID Color Theme (Sunrise or Sunset)

PID Color Page 309 http://www.s4c-photo.org/exhibitions