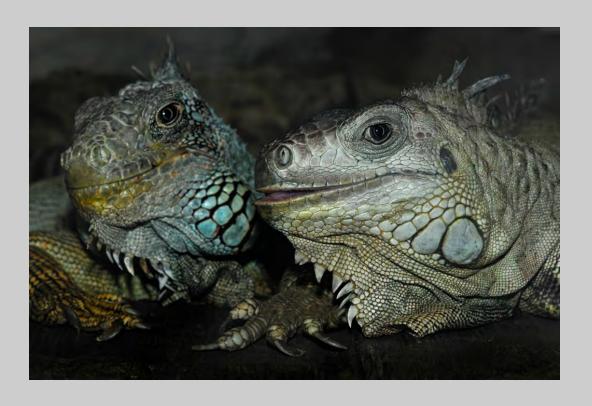

#### "PORTRAIT ISRI NO TEN" © WOLFGANG SCHWEDEN, MPSA 2015 S4C International Exhibition of Photography PID Color General

PID Color Page 515 http://www.s4c-photo.org/exhibitions