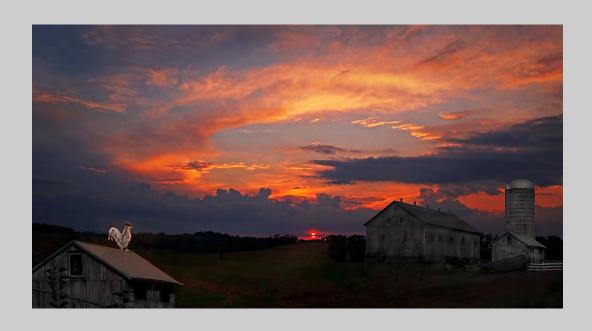

#### "MANDALAY FORT AT SUNRISE" © CHRIS ELLISON 2015 S4C International Exhibition of Photography PID Color Theme (Sunrise or Sunset)

PID Color Page 174 http://www.s4c-photo.org/exhibitions