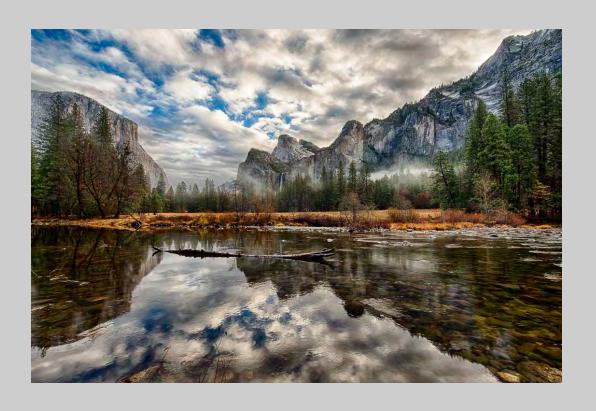

#### "TRANQUIL MORNING, BANDON BEACH" © ROBERT BUSH 2015 S4C International Exhibition of Photography PID Color General

PID Color Page 77 http://www.s4c-photo.org/exhibitions