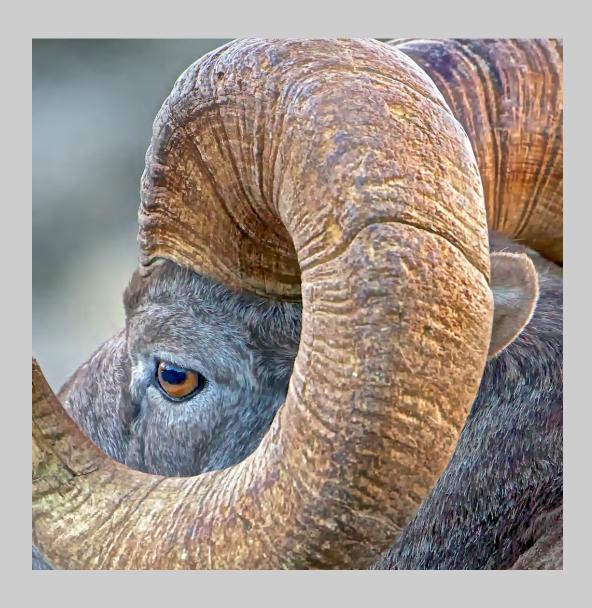

## "WINTER'S SUNSET" © DARREL PRIEBE 2015 S4C International Exhibition of Photography PID Color Theme (Sunrise or Sunset)

PID Color Page 487 http://www.s4c-photo.org/exhibitions