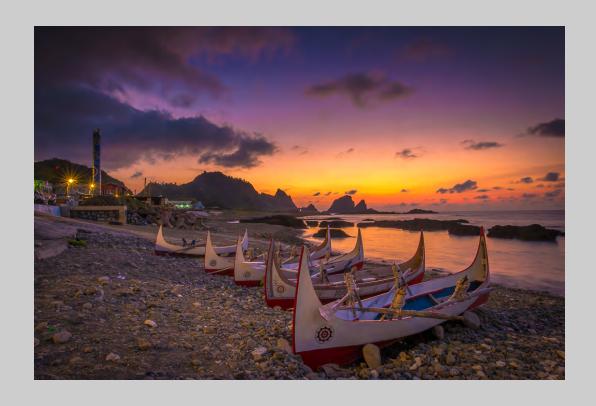

### "SUNRISE FLIGHT 628" © DONALD BROWN, APSA 2015 S4C International Exhibition of Photography PID Color Theme (Sunrise or Sunset)

PID Color Page 67 http://www.s4c-photo.org/exhibitions