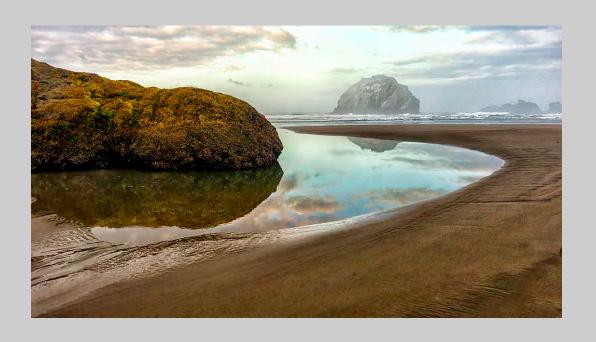

# "BANDON BEACH SUNSET" © ROBERT BUSH 2015 S4C International Exhibition of Photography PID Color Theme (Sunrise or Sunset)

PID Color Page 73 http://www.s4c-photo.org/exhibitions