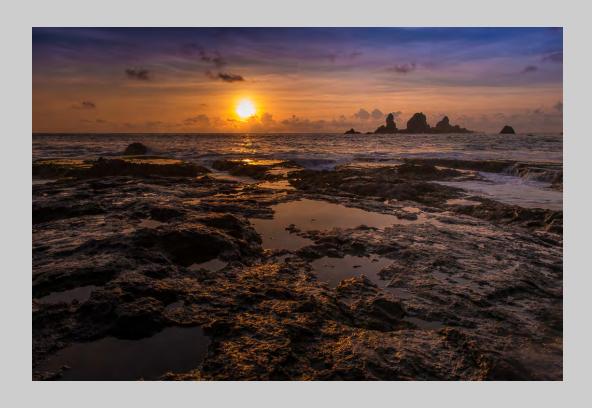

# "BANDON BEACH SUNSET" © ROBERT BUSH 2015 S4C International Exhibition of Photography PID Color Theme (Sunrise or Sunset)

PID Color Page 73 http://www.s4c-photo.org/exhibitions

#### "BANDON BEACH SUNSET PANORAMA" © ROBERT BUSH 2015 S4C International Exhibition of Photography PID Color Theme (Sunrise or Sunset)

PID Color Page 74 http://www.s4c-photo.org/exhibitions