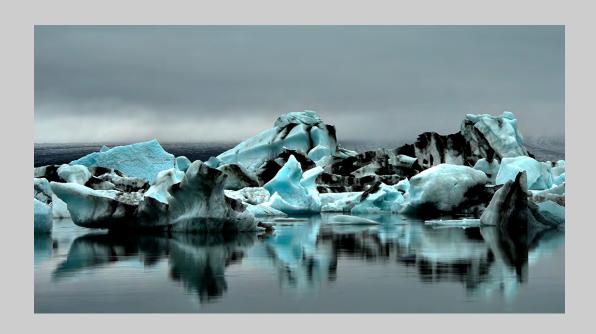

PID Color Page 28
http://www.s4c-photo.org/exhibitions

"ICELANDIC MORNING (2)"
© SERGEY ANISIMOV, EPSA
2015 S4C International Exhibition of Photography
PID Color Theme (Sunrise or Sunset)
Judge's Choice