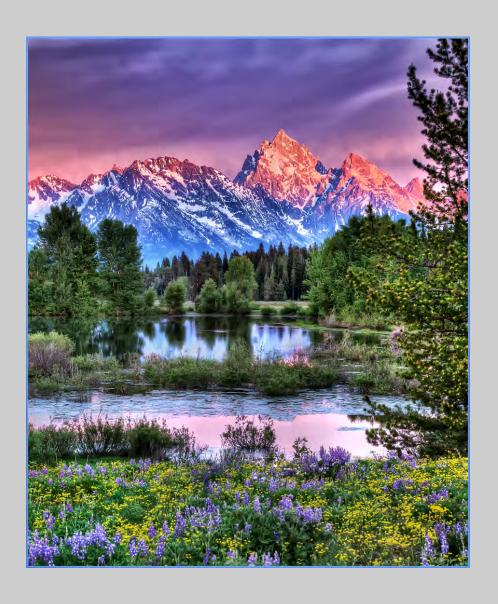

## "STRAWBERRY SQUARE" © DAVID I. FISHER 2015 S4C International Exhibition of Photography PID Color General

PID Color Page 185 http://www.s4c-photo.org/exhibitions