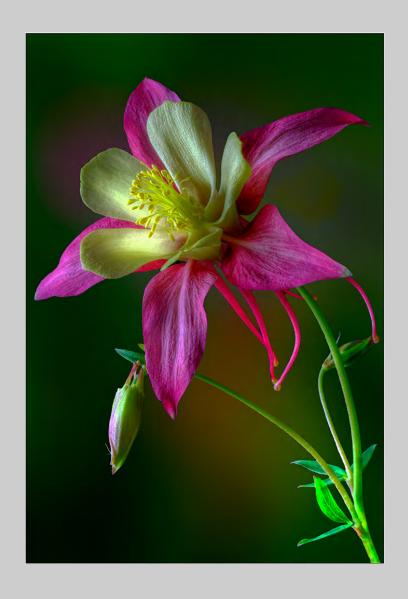

### "CHICAGO SKYLINE AT NIGHT" © BOB BENSON, APSA 2015 S4C International Exhibition of Photography PID Color Theme (Sunrise or Sunset)

PID Color Page 44 http://www.s4c-photo.org/exhibitions

"COLUMBINE #2"
© BOB BENSON, APSA
2015 S4C International Exhibition of Photography
PID Color General
S4C Gold