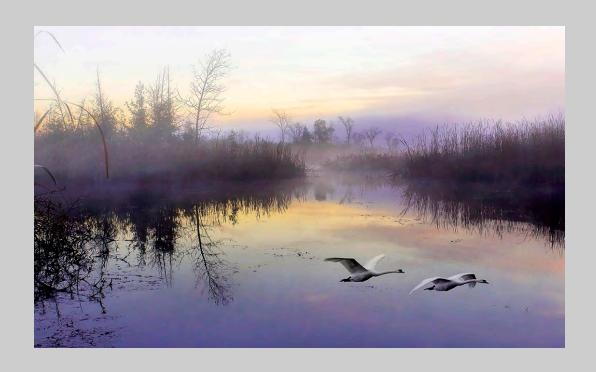

# "AFTER SUNSET" © H.W. CHAN, FPSA, MPSA 2015 S4C International Exhibition of Photography PID Color Theme (Sunrise or Sunset)

PID Color Page 91 http://www.s4c-photo.org/exhibitions