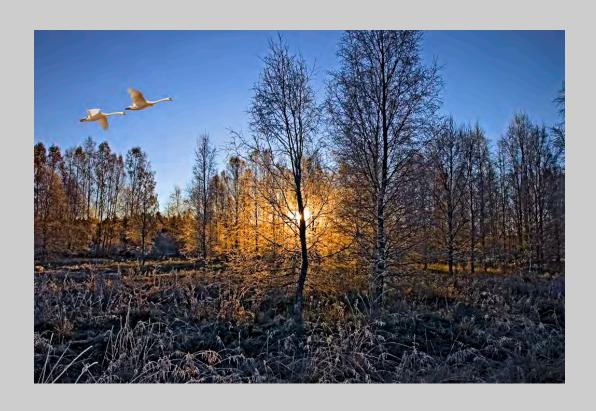

### "SUNRISE FLIGHT 628" © DONALD BROWN, APSA 2015 S4C International Exhibition of Photography PID Color Theme (Sunrise or Sunset)

PID Color Page 67 http://www.s4c-photo.org/exhibitions