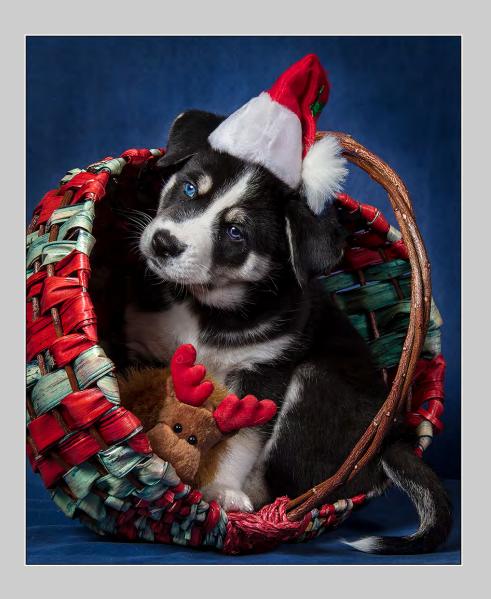

#### "A CHRISTMAS PUPPY" © BOB BENSON, APSA 2015 S4C International Exhibition of Photography PID Color General

PID Color Page 42 http://www.s4c-photo.org/exhibitions

"AERIAL VIEW, CHICAGO BRIDGES"
© BOB BENSON, APSA
2015 S4C International Exhibition of Photography
PID Color Theme (Sunrise or Sunset)
HM