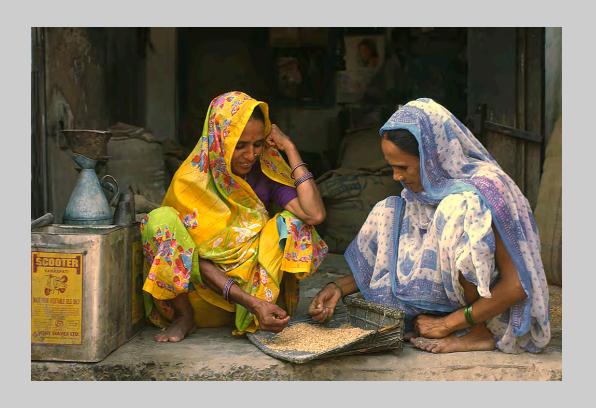

## "WOMEN ARE SORTING" © JOZEF AERTS, FPSA, GMPSA 2015 S4C International Exhibition of Photography PID Color General

PID Color Page 18 http://www.s4c-photo.org/exhibitions