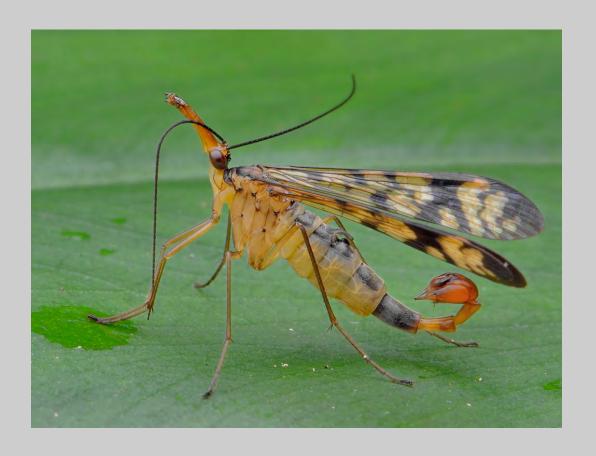

## "RUGGED WAGON" © DIANE ANDERSON 2015 S4C International Exhibition of Photography PID Color General

PID Color Page 27 http://www.s4c-photo.org/exhibitions

"FRANZ JOSEPH LAND (12)"
© SERGEY ANISIMOV, EPSA
2015 S4C International Exhibition of Photography
PID Color Theme (Sunrise or Sunset)
S4C Bronze