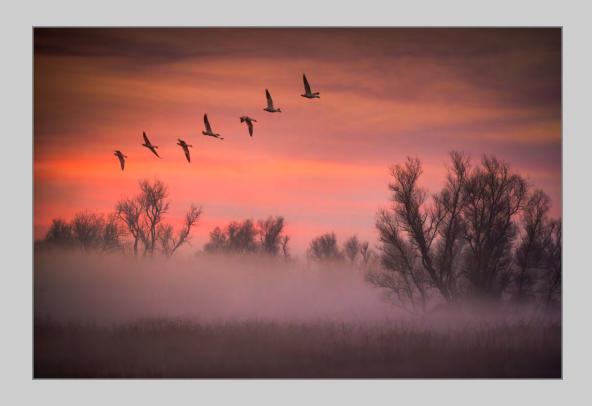

## "RUGGED WAGON" © DIANE ANDERSON 2015 S4C International Exhibition of Photography PID Color General

PID Color Page 27 http://www.s4c-photo.org/exhibitions

"FRANZ JOSEPH LAND (12)"
© SERGEY ANISIMOV, EPSA
2015 S4C International Exhibition of Photography
PID Color Theme (Sunrise or Sunset)
S4C Bronze