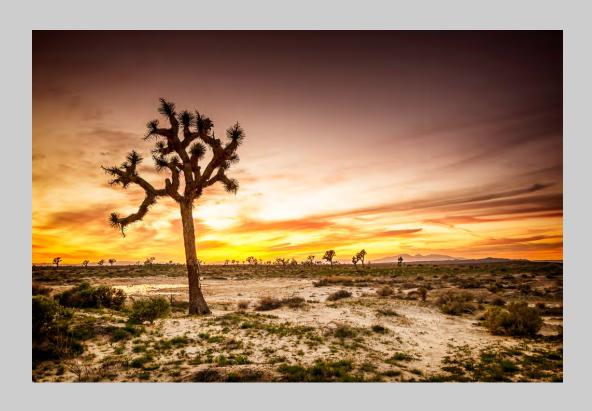

## "RUGGED WAGON" © DIANE ANDERSON 2015 S4C International Exhibition of Photography PID Color General

PID Color Page 27 http://www.s4c-photo.org/exhibitions

"FRANZ JOSEPH LAND (12)"
© SERGEY ANISIMOV, EPSA
2015 S4C International Exhibition of Photography
PID Color Theme (Sunrise or Sunset)
S4C Bronze