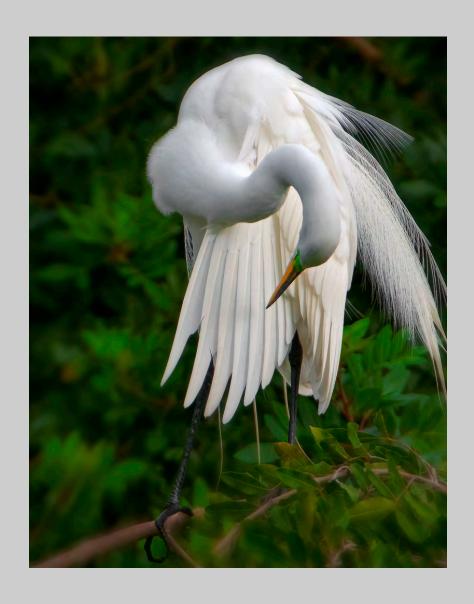

### "CHINCOTEAGUE SUNSET 1152" © DONALD BROWN, APSA 2015 S4C International Exhibition of Photography PID Color Theme (Sunrise or Sunset)

PID Color Page 64 http://www.s4c-photo.org/exhibitions

"ELEGANT WHITE EGRET 0689"
© DONALD BROWN, APSA
2015 S4C International Exhibition of Photography
PID Color General