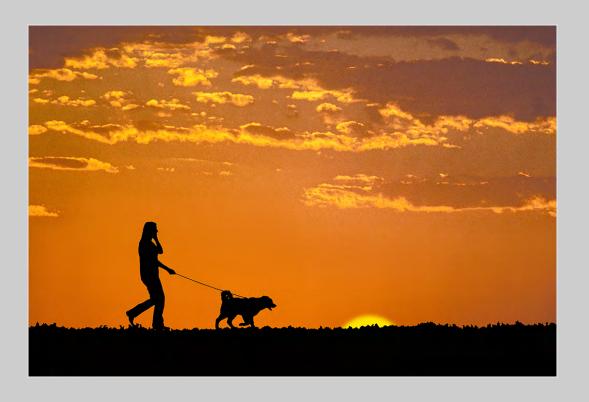

### "SUNRISE FLIGHT 628" © DONALD BROWN, APSA 2015 S4C International Exhibition of Photography PID Color Theme (Sunrise or Sunset)

PID Color Page 67 http://www.s4c-photo.org/exhibitions