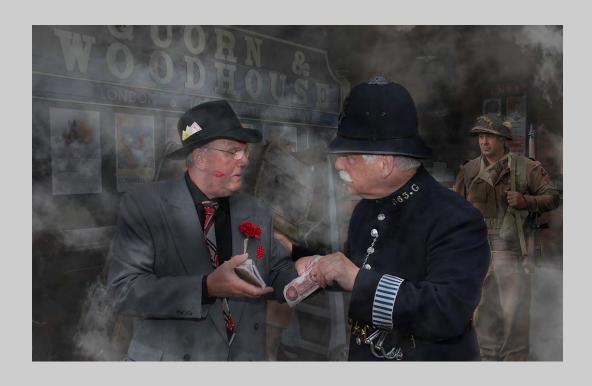

## "CONTEMPLATION" © AHMED ALIBRAHIM, PPSA 2015 S4C International Exhibition of Photography PID Color General

PID Color Page 25 http://www.s4c-photo.org/exhibitions