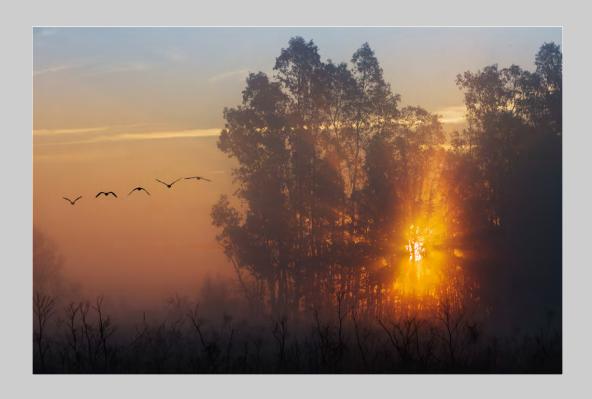

## "RUGGED WAGON" © DIANE ANDERSON 2015 S4C International Exhibition of Photography PID Color General

PID Color Page 27 http://www.s4c-photo.org/exhibitions

"FRANZ JOSEPH LAND (12)"
© SERGEY ANISIMOV, EPSA
2015 S4C International Exhibition of Photography
PID Color Theme (Sunrise or Sunset)
S4C Bronze