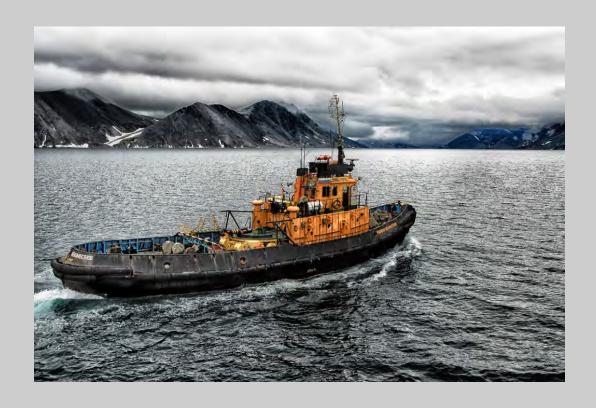

### "SUNRISE FLIGHT 628" © DONALD BROWN, APSA 2015 S4C International Exhibition of Photography PID Color Theme (Sunrise or Sunset)

PID Color Page 67 http://www.s4c-photo.org/exhibitions