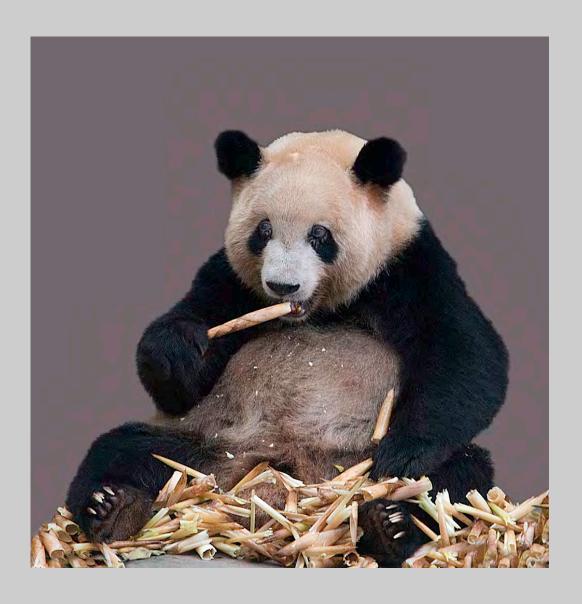

### PID COLOR DIVISION ACCEPTANCES INDEX

|                                    | Page | Page |
|------------------------------------|------|------|
| PCG THE WITNESS                    | 668  |      |
| ZANGENEH, ARAS (IRAN)              |      |      |
| PCG DESERT                         | 669  |      |
| PCG LINES                          | 670  |      |
| ZHANG, HONG BIN (CHINA)            |      |      |
| PCG BREAKING FOG 2                 | 671  |      |
| ZHANG, XIAOQI (CHINA)              |      |      |
| PCG FISHING BACK                   | 672  |      |
| ZHOU, HAN DING (CANADA)            |      |      |
| PCG BLACK FEATHER (JUDGE'S CHOICE) | 673  |      |
| PCG RISED A FIRE DRAGON            | 674  |      |
| ZHOU, JIANYONG (CHINA)             |      |      |
| PCT_RED-CROWNED CRANES             | 675  |      |
| PCT SHEPHERD SONG                  | 676  |      |
| PCG THE GIRL IN KENYA              | 677  |      |
| PCG TIDAL FLATS DAWN               | 678  |      |
| ZIMA, HANS (USA)                   |      |      |
| PCT ANZA BORREGO SUNSET            | 679  |      |
| PCG PANDA ENJOYING LUNCH           | 680  |      |