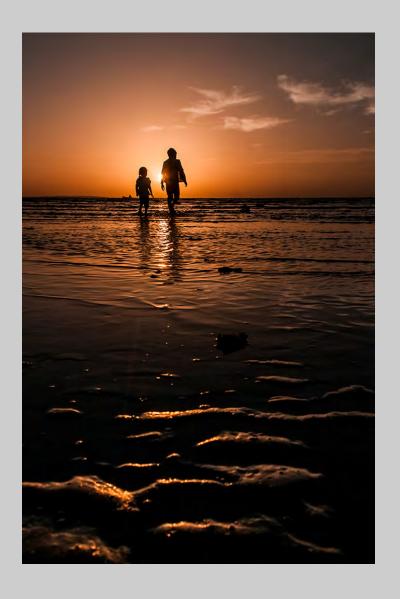

### "SUNRISE FLIGHT 628" © DONALD BROWN, APSA 2015 S4C International Exhibition of Photography PID Color Theme (Sunrise or Sunset)

PID Color Page 67 http://www.s4c-photo.org/exhibitions