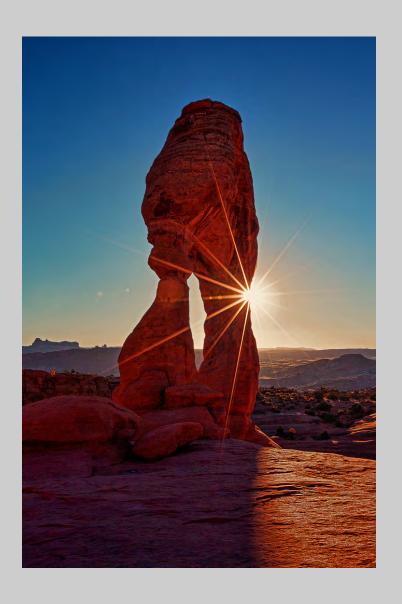

## "RUGGED WAGON" © DIANE ANDERSON 2015 S4C International Exhibition of Photography PID Color General

PID Color Page 27 http://www.s4c-photo.org/exhibitions

"FRANZ JOSEPH LAND (12)"
© SERGEY ANISIMOV, EPSA
2015 S4C International Exhibition of Photography
PID Color Theme (Sunrise or Sunset)
S4C Bronze