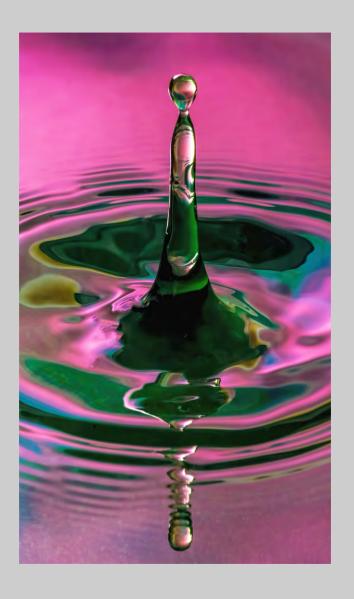

### "HOSES' LOVE" © AMLETO F. BOCCI, MPSA 2015 S4C International Exhibition of Photography PID Color Theme (Sunrise or Sunset)

PID Color Page 54 http://www.s4c-photo.org/exhibitions