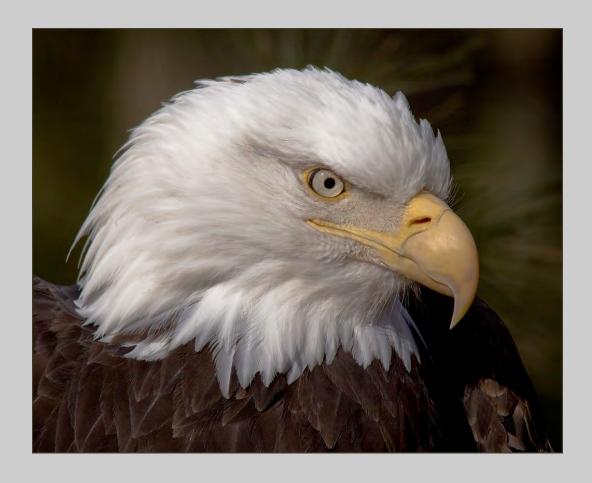

PID Color Page 187

"GRAND TETON SUNRISE"
© MARJORIE FORREST, APSA, PPSA
2015 S4C International Exhibition of Photography
PID Color Theme (Sunrise or Sunset)

PID Color Page 188
http://www.s4c-photo.org/exhibitions