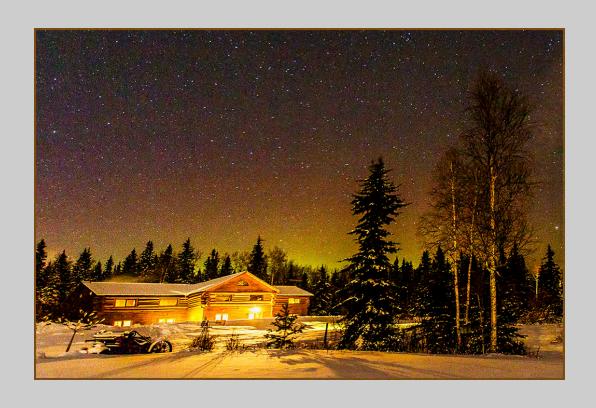

## "RUGGED WAGON" © DIANE ANDERSON 2015 S4C International Exhibition of Photography PID Color General

PID Color Page 27 http://www.s4c-photo.org/exhibitions

"FRANZ JOSEPH LAND (12)"
© SERGEY ANISIMOV, EPSA
2015 S4C International Exhibition of Photography
PID Color Theme (Sunrise or Sunset)
S4C Bronze