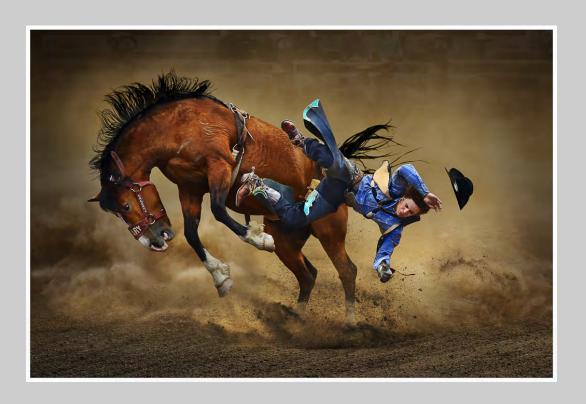

## "RUGGED WAGON" © DIANE ANDERSON 2015 S4C International Exhibition of Photography PID Color General

PID Color Page 27 http://www.s4c-photo.org/exhibitions

"FRANZ JOSEPH LAND (12)"
© SERGEY ANISIMOV, EPSA
2015 S4C International Exhibition of Photography
PID Color Theme (Sunrise or Sunset)
S4C Bronze