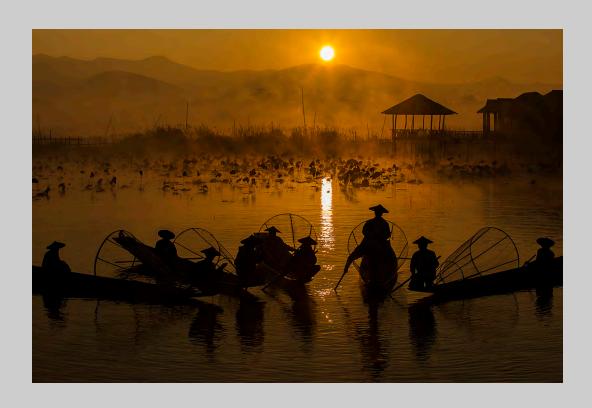

## "RUGGED WAGON" © DIANE ANDERSON 2015 S4C International Exhibition of Photography PID Color General

PID Color Page 27 http://www.s4c-photo.org/exhibitions

"FRANZ JOSEPH LAND (12)"
© SERGEY ANISIMOV, EPSA
2015 S4C International Exhibition of Photography
PID Color Theme (Sunrise or Sunset)
S4C Bronze