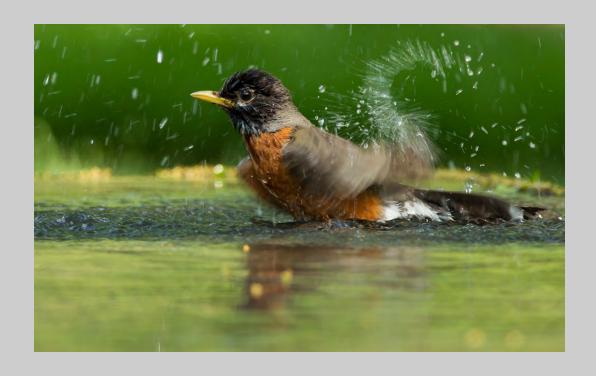

#### "LAST SUPPER AND STAR TRAILS" © JAN MAGUIRE, FPSA, MPSA 2015 S4C International Exhibition of Photography PID Color General

PID Color Page 379

"ORGAN PIPE AND STARS 4506"
© JAN MAGUIRE, FPSA, MPSA
2015 S4C International Exhibition of Photography
PID Color General
HM