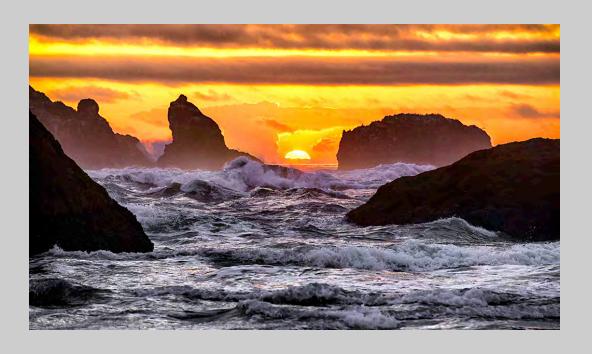

# "BANDON BEACH SUNSET" © ROBERT BUSH 2015 S4C International Exhibition of Photography PID Color Theme (Sunrise or Sunset)

PID Color Page 73 http://www.s4c-photo.org/exhibitions