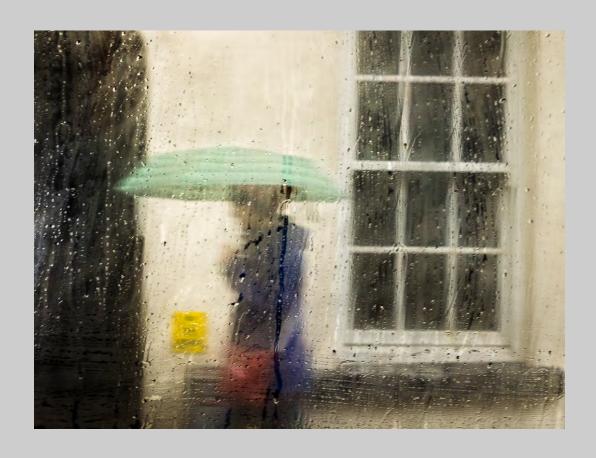

# "AMEGILLA CALCEIFERA 3" © CHEN-YOU LI, PPSA 2015 S4C International Exhibition of Photography PID Color General HM

PID Color Page 336