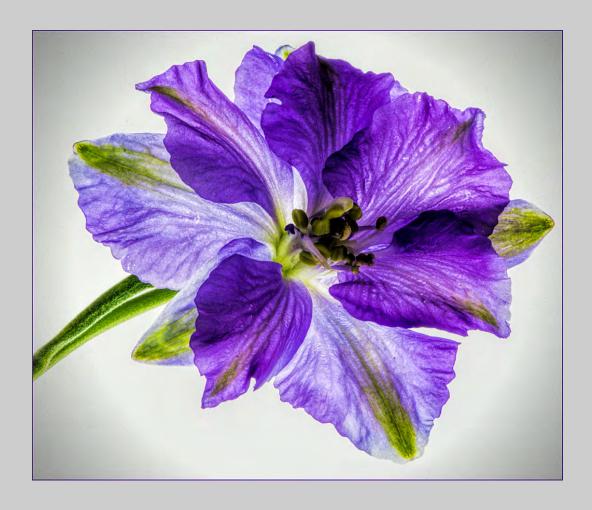

#### "DELPHINIUM" © BARBARA BURKE 2015 S4C International Exhibition of Photography PID Color General

PID Color Page 68 http://www.s4c-photo.org/exhibitions

"JASMINE BOUQUET"
© BARBARA BURKE
2015 S4C International Exhibition of Photography
PID Color General
HM