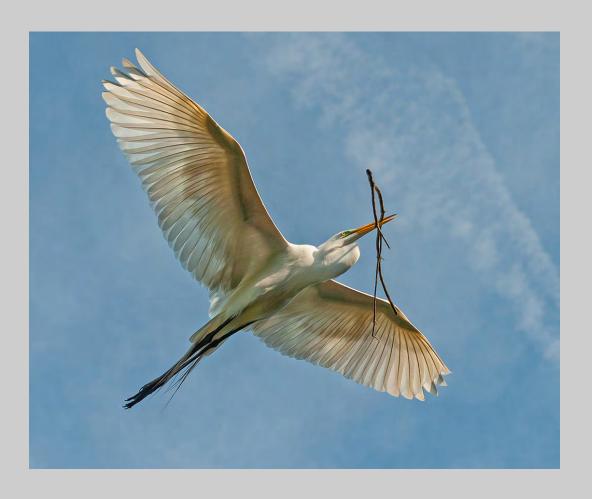

### "CHINCOTEAGUE SUNSET 1152" © DONALD BROWN, APSA 2015 S4C International Exhibition of Photography PID Color Theme (Sunrise or Sunset)

PID Color Page 64 http://www.s4c-photo.org/exhibitions

"ELEGANT WHITE EGRET 0689"
© DONALD BROWN, APSA
2015 S4C International Exhibition of Photography
PID Color General