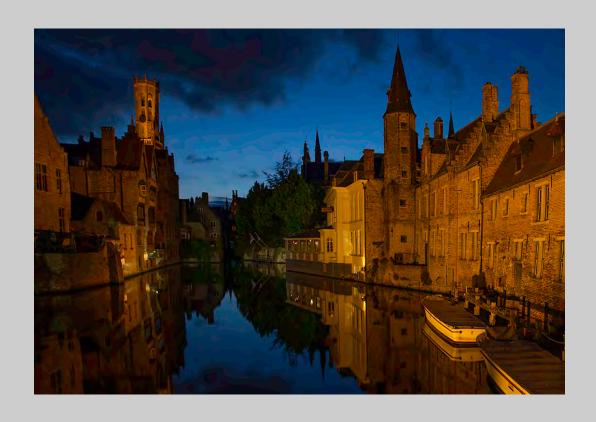

#### "BEAUTIFUL BRUGES 5568" © SHIRLEY BORMANN, PPSA 2015 S4C International Exhibition of Photography PID Color General

PID Color Page 57 http://www.s4c-photo.org/exhibitions