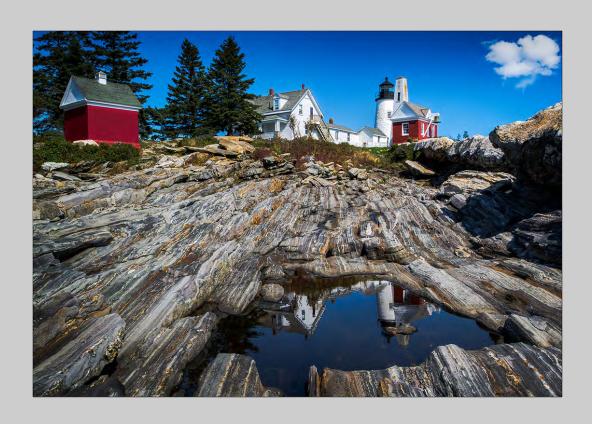

#### "PEMAQUID REFLECTION- COLOR" © BOB BENSON, APSA 2015 S4C International Exhibition of Photography PID Color General

PID Color Page 46 http://www.s4c-photo.org/exhibitions

"SANTORINI SUNSET"
© BOB BENSON, APSA
2015 S4C International Exhibition of Photography
PID Color General