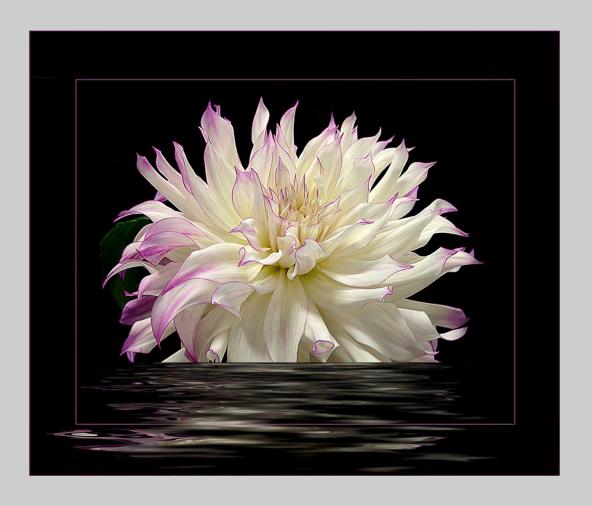

## "FLORENCE EVENING" © GRAEME WATSON, EPSA 2015 S4C International Exhibition of Photography PID Color Theme (Sunrise or Sunset)

PID Color Page 624 http://www.s4c-photo.org/exhibitions

"TO THE RED HOUSE"
© GRAEME WATSON, EPSA
2015 S4C International Exhibition of Photography
PID Color Theme (Sunrise or Sunset)