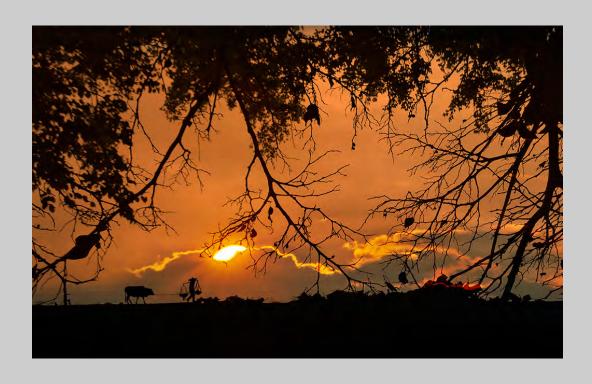

## "RUGGED WAGON" © DIANE ANDERSON 2015 S4C International Exhibition of Photography PID Color General

PID Color Page 27 http://www.s4c-photo.org/exhibitions

"FRANZ JOSEPH LAND (12)"
© SERGEY ANISIMOV, EPSA
2015 S4C International Exhibition of Photography
PID Color Theme (Sunrise or Sunset)
S4C Bronze