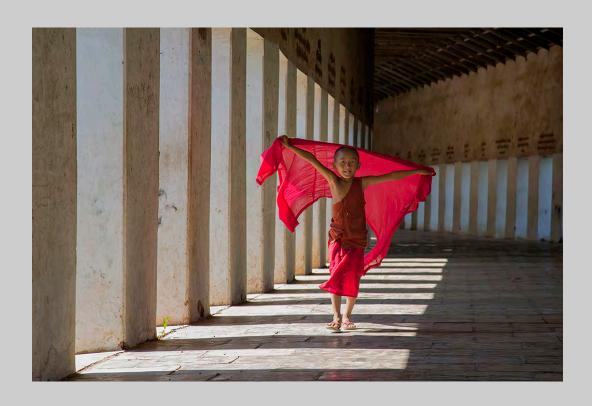

#### "WINTER SOLSTICE" © RUNE EIDE 2015 S4C International Exhibition of Photography PID Color Theme (Sunrise or Sunset)

PID Color Page 172 http://www.s4c-photo.org/exhibitions