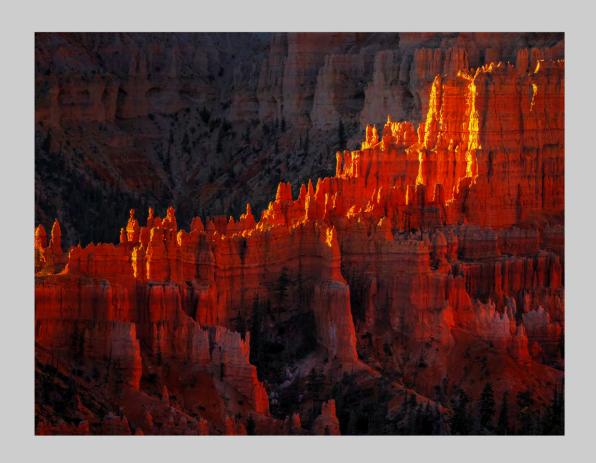

### "SUNSET #4" © DOROTHY BELLER, EPSA 2015 S4C International Exhibition of Photography PID Color Theme (Sunrise or Sunset)

PID Color Page 37 http://www.s4c-photo.org/exhibitions

"FIRST LIGHT AT BRYCE II"
© LARRY BELLER, APSA, EPSA
2015 S4C International Exhibition of Photography
PID Color Theme (Sunrise or Sunset)