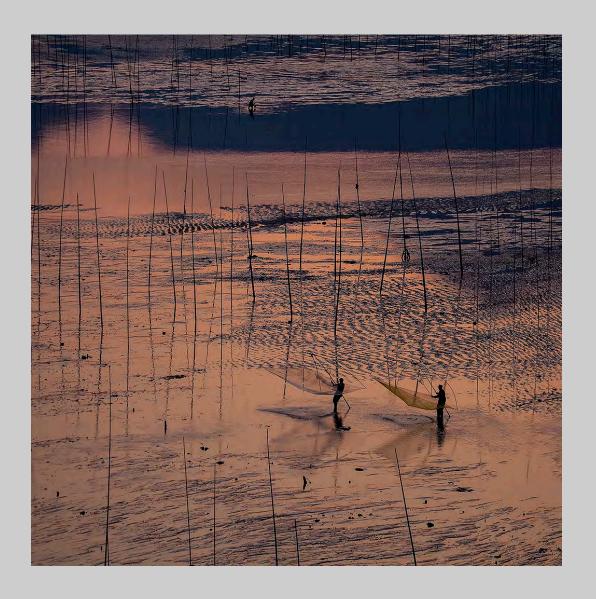

#### "WINTER SOLSTICE" © RUNE EIDE 2015 S4C International Exhibition of Photography PID Color Theme (Sunrise or Sunset)

PID Color Page 172 http://www.s4c-photo.org/exhibitions