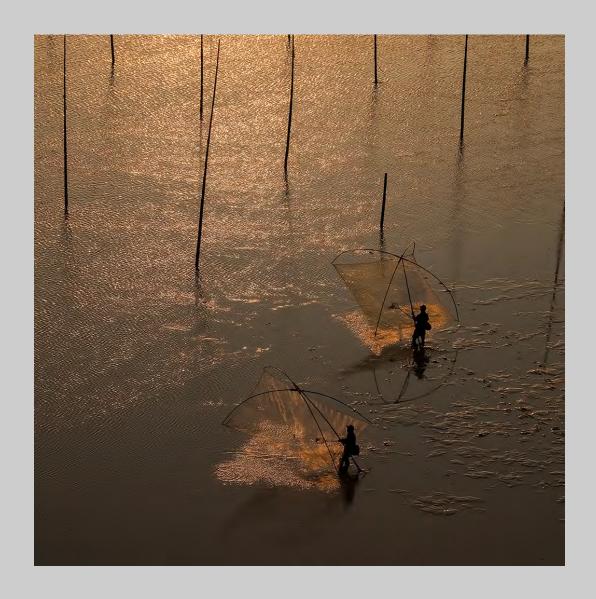

#### "WINTER SOLSTICE" © RUNE EIDE 2015 S4C International Exhibition of Photography PID Color Theme (Sunrise or Sunset)

PID Color Page 172 http://www.s4c-photo.org/exhibitions