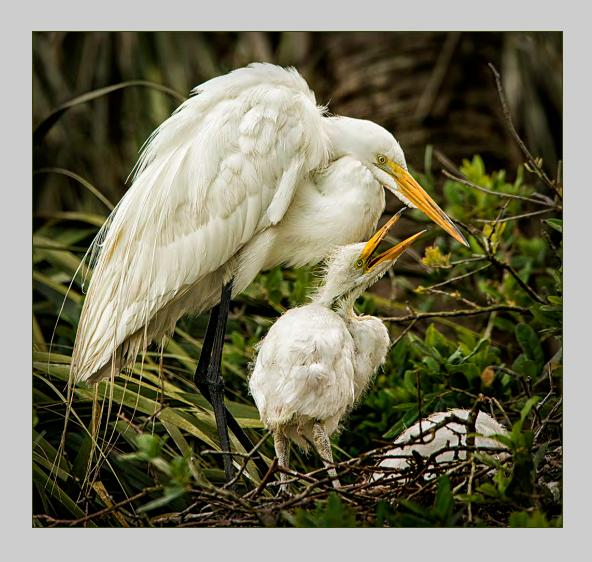

### "CHINCOTEAGUE SUNSET 1152" © DONALD BROWN, APSA 2015 S4C International Exhibition of Photography PID Color Theme (Sunrise or Sunset)

PID Color Page 64 http://www.s4c-photo.org/exhibitions

"ELEGANT WHITE EGRET 0689"
© DONALD BROWN, APSA
2015 S4C International Exhibition of Photography
PID Color General