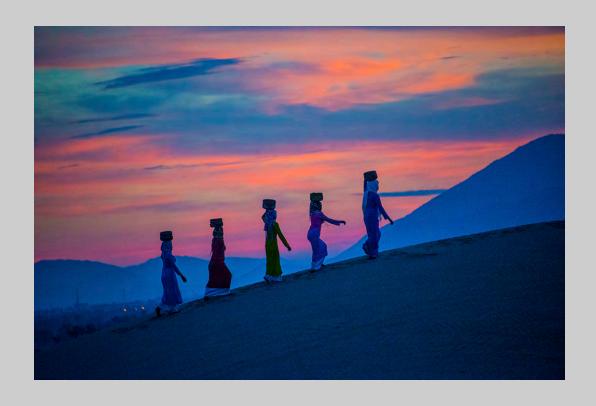

## "RUGGED WAGON" © DIANE ANDERSON 2015 S4C International Exhibition of Photography PID Color General

PID Color Page 27 http://www.s4c-photo.org/exhibitions

"FRANZ JOSEPH LAND (12)"
© SERGEY ANISIMOV, EPSA
2015 S4C International Exhibition of Photography
PID Color Theme (Sunrise or Sunset)
S4C Bronze