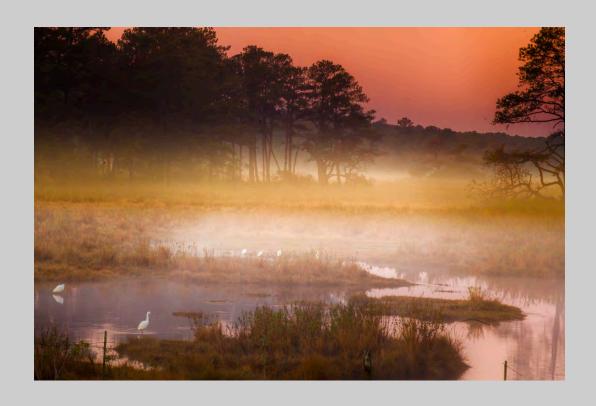

### "SUNRISE FLIGHT 628" © DONALD BROWN, APSA 2015 S4C International Exhibition of Photography PID Color Theme (Sunrise or Sunset)

PID Color Page 67 http://www.s4c-photo.org/exhibitions