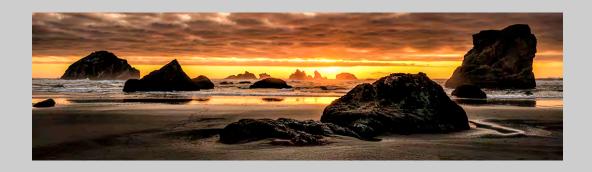

#### "BANDON BEACH SUNSET PANORAMA" © ROBERT BUSH 2015 S4C International Exhibition of Photography PID Color Theme (Sunrise or Sunset)

PID Color Page 74 http://www.s4c-photo.org/exhibitions