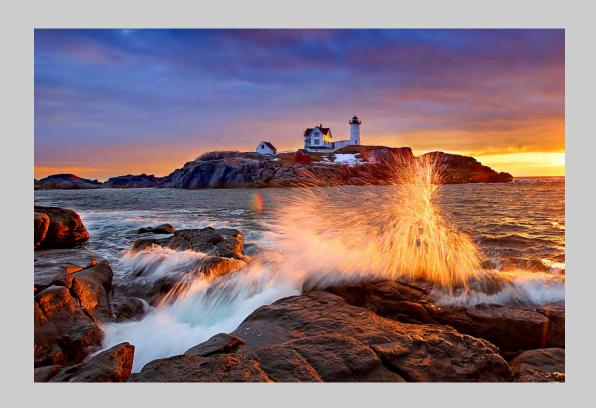

### "SUNRISE FLIGHT 628" © DONALD BROWN, APSA 2015 S4C International Exhibition of Photography PID Color Theme (Sunrise or Sunset)

PID Color Page 67 http://www.s4c-photo.org/exhibitions