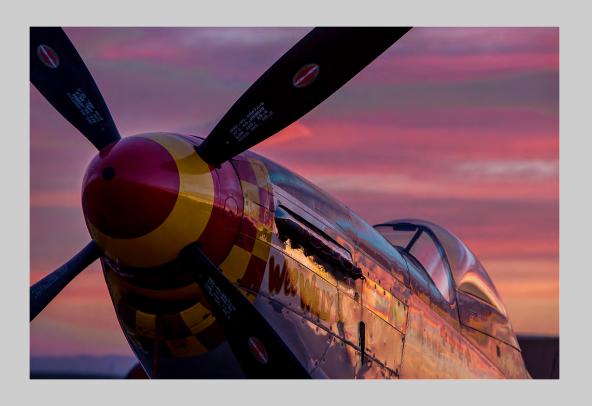

### "SUNRISE FLIGHT 628" © DONALD BROWN, APSA 2015 S4C International Exhibition of Photography PID Color Theme (Sunrise or Sunset)

PID Color Page 67 http://www.s4c-photo.org/exhibitions