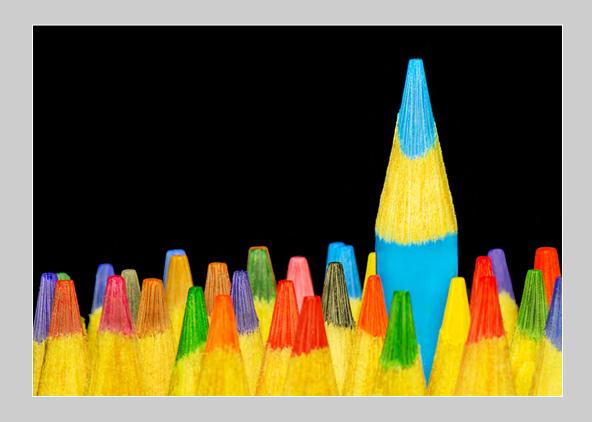

## "MT TIANMEN SWITCHBACKS" © GERALD H EMMERICH JR, HONPSA, GMPSA 2015 S4C International Exhibition of Photography PID Color General

PID Color Page 181 http://www.s4c-photo.org/exhibitions