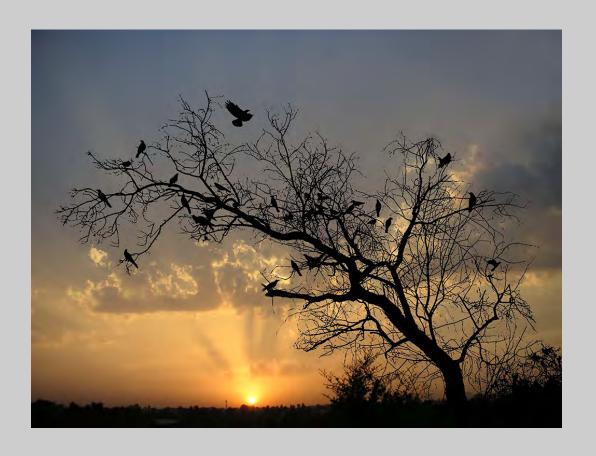

## "RUGGED WAGON" © DIANE ANDERSON 2015 S4C International Exhibition of Photography PID Color General

PID Color Page 27 http://www.s4c-photo.org/exhibitions

"FRANZ JOSEPH LAND (12)"
© SERGEY ANISIMOV, EPSA
2015 S4C International Exhibition of Photography
PID Color Theme (Sunrise or Sunset)
S4C Bronze