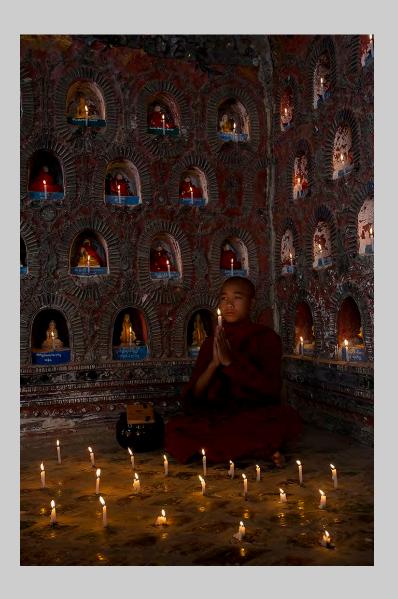

#### "WINTER SOLSTICE" © RUNE EIDE 2015 S4C International Exhibition of Photography PID Color Theme (Sunrise or Sunset)

PID Color Page 172 http://www.s4c-photo.org/exhibitions