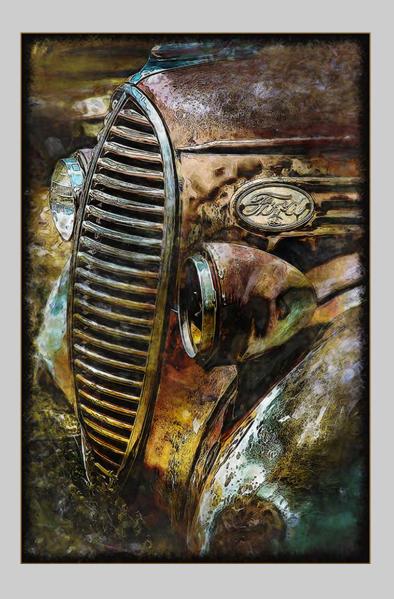

## "RUGGED WAGON" © DIANE ANDERSON 2015 S4C International Exhibition of Photography PID Color General

PID Color Page 27 http://www.s4c-photo.org/exhibitions

"FRANZ JOSEPH LAND (12)"
© SERGEY ANISIMOV, EPSA
2015 S4C International Exhibition of Photography
PID Color Theme (Sunrise or Sunset)
S4C Bronze