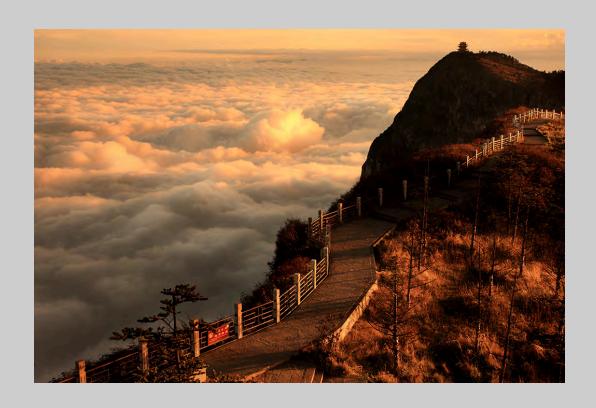

### "HOSES' LOVE" © AMLETO F. BOCCI, MPSA 2015 S4C International Exhibition of Photography PID Color Theme (Sunrise or Sunset)

PID Color Page 54 http://www.s4c-photo.org/exhibitions