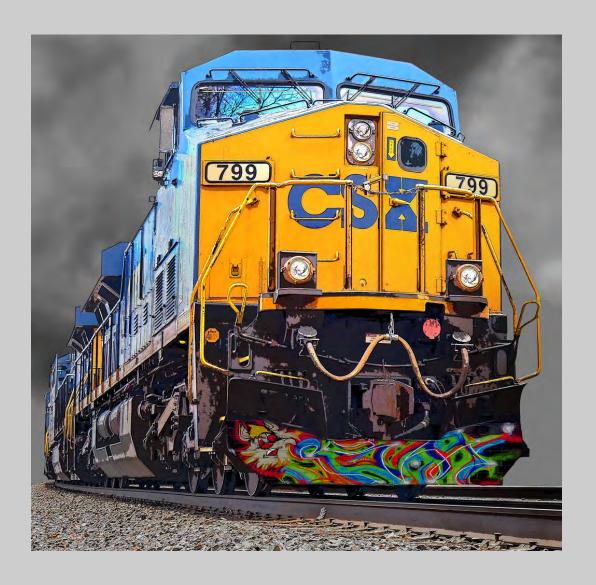

## "WOMAN MILKING" © OMID FARROKH 2015 S4C International Exhibition of Photography PID Color General

PID Color Page 183 http://www.s4c-photo.org/exhibitions