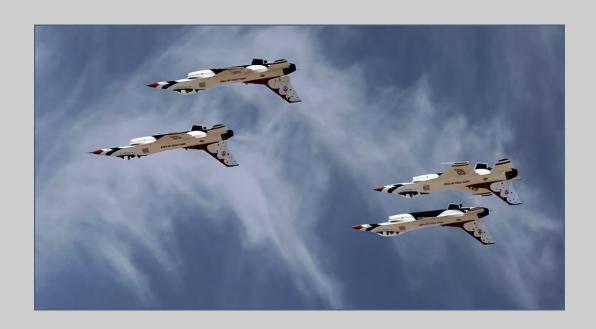

## "4 INVERTED THUNDERBIRDS WITH CLOUDS" © SHIRLEY AIROV-BIELING 2015 S4C International Exhibition of Photography PID Color General

PID Color Page 19 http://www.s4c-photo.org/exhibitions