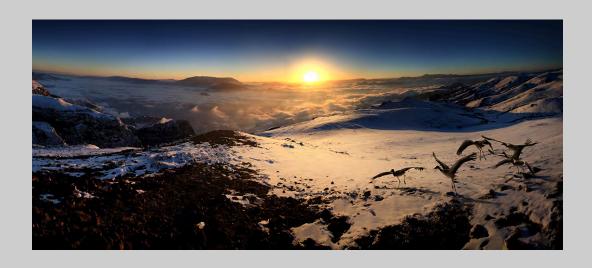

## "RUGGED WAGON" © DIANE ANDERSON 2015 S4C International Exhibition of Photography PID Color General

PID Color Page 27 http://www.s4c-photo.org/exhibitions

"FRANZ JOSEPH LAND (12)"
© SERGEY ANISIMOV, EPSA
2015 S4C International Exhibition of Photography
PID Color Theme (Sunrise or Sunset)
S4C Bronze