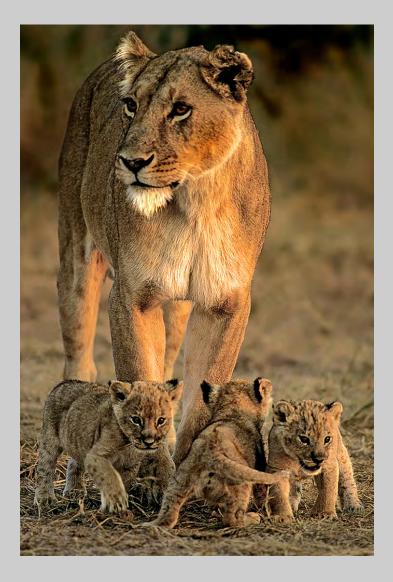

#### **SECTION NATURE GENERAL**

| PSA BEST OF SHOW GOLD                                                                                 |            |
|-------------------------------------------------------------------------------------------------------|------------|
| WILLEM KRUGER, PPSA (SOUTH AFRICA): 'QUIVER TREE HILL 2'                                              | 262        |
| S4C GOLD - BEST PARENT-OFFSPRING                                                                      |            |
| SUSAN PETER (USA): 'KATMAI GRIZZLY WITH CUB'                                                          | 375        |
| S4C SILVER                                                                                            |            |
| GUNTHER RIEHLE, GMPSA (GERMANY): 'MOMMY SEAL CHECKING 6'                                              | 390        |
| RADIMIR SIKLIENKA (SLOVAKIA): 'AIRY DANCE'                                                            | 408        |
| S4C BRONZE                                                                                            |            |
| KOON NAM CHEUNG, PPSA (HONG KONG): 'SEA EAGLE AND EEL 3'                                              | 84         |
| ROBERT DEGLIN (BELGIUM): 'FUUT PAAR 2'<br>JENNI HORSNELL, GMPSA (AUSTRALIA): 'WAGTAIL REFLECTED'      | 120<br>214 |
| JUDGE'S CHOICE                                                                                        |            |
| EDDY DE GROOF, MPSA (BELGIUM): 'EUROPESE BEER'                                                        | 114        |
| SANDY MCMILLAN (USA): 'LOON FEEDING BABY'                                                             | 309        |
| HUNG TA (USA): 'I AM HÉRE MOMMY'                                                                      | 428        |
| SECTION NATURE WILDLIFE                                                                               | 5          |
|                                                                                                       | Page       |
| PSA BEST OF SHOW GOLD                                                                                 |            |
| ARUN MOHANRAJ (UNITED KINGDOM): 'WILDEBEESTS MIGRATION MASAI MARA'                                    | 333        |
| S4C GOLD                                                                                              |            |
| SEPPO PELTONEN (FINLAND): 'PHOLIOTA SQUARROSA'                                                        | 370        |
| S4C SILVER                                                                                            |            |
| NAN CARDER, EPSA (USA): 'KATMAI BROWN BEAR 3812'                                                      | 47         |
| GRAEME GUY (MALAYSIA): 'COPPERSMITH BARBETS'                                                          | 177        |
| S4C BRONZE                                                                                            |            |
| KOON NAM CHEUNG, PPSA (HONG KONG): 'GOOD CATCH 2'                                                     | 78<br>203  |
| YAU MING CHARLES HO (HONG KONG): 'COUPLE'<br>WILLEM KRUGER, PPSA (SOUTH AFRICA): 'LIONESS AND CUBS 1' | 261        |
| JUDGE'S CHOICE                                                                                        |            |
| DANY CHAN, PPSA (CANADA): 'FLAMINGOS TAKING OFF'                                                      | 49         |
| SANDRA CRANTZ (USA): 'BRAVE BIRD'                                                                     | 103        |
| YAU MING CHARLES HO (HONG KONG): 'MIGRATION 1'                                                        | 205        |