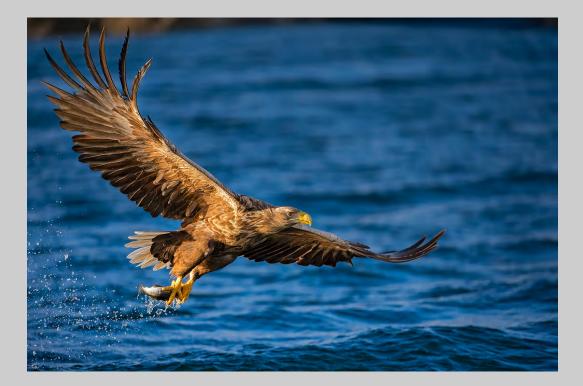

#### **SECTION NATURE GENERAL**

| PSA BEST OF SHOW GOLD                                                                                 |            |
|-------------------------------------------------------------------------------------------------------|------------|
| WILLEM KRUGER, PPSA (SOUTH AFRICA): 'QUIVER TREE HILL 2'                                              | 262        |
| S4C GOLD - BEST PARENT-OFFSPRING                                                                      |            |
| SUSAN PETER (USA): 'KATMAI GRIZZLY WITH CUB'                                                          | 375        |
| S4C SILVER                                                                                            |            |
| GUNTHER RIEHLE, GMPSA (GERMANY): 'MOMMY SEAL CHECKING 6'                                              | 390        |
| RADIMIR SIKLIENKA (SLOVAKIA): 'AIRY DANCE'                                                            | 408        |
| S4C BRONZE                                                                                            |            |
| KOON NAM CHEUNG, PPSA (HONG KONG): 'SEA EAGLE AND EEL 3'                                              | 84         |
| ROBERT DEGLIN (BELGIUM): 'FUUT PAAR 2'<br>JENNI HORSNELL, GMPSA (AUSTRALIA): 'WAGTAIL REFLECTED'      | 120<br>214 |
| JUDGE'S CHOICE                                                                                        |            |
| EDDY DE GROOF, MPSA (BELGIUM): 'EUROPESE BEER'                                                        | 114        |
| SANDY MCMILLAN (USA): 'LOON FEEDING BABY'                                                             | 309        |
| HUNG TA (USA): 'I AM HÉRE MOMMY'                                                                      | 428        |
| SECTION NATURE WILDLIFE                                                                               | 5          |
|                                                                                                       | Page       |
| PSA BEST OF SHOW GOLD                                                                                 |            |
| ARUN MOHANRAJ (UNITED KINGDOM): 'WILDEBEESTS MIGRATION MASAI MARA'                                    | 333        |
| S4C GOLD                                                                                              |            |
| SEPPO PELTONEN (FINLAND): 'PHOLIOTA SQUARROSA'                                                        | 370        |
| S4C SILVER                                                                                            |            |
| NAN CARDER, EPSA (USA): 'KATMAI BROWN BEAR 3812'                                                      | 47         |
| GRAEME GUY (MALAYSIA): 'COPPERSMITH BARBETS'                                                          | 177        |
| S4C BRONZE                                                                                            |            |
| KOON NAM CHEUNG, PPSA (HONG KONG): 'GOOD CATCH 2'                                                     | 78<br>203  |
| YAU MING CHARLES HO (HONG KONG): 'COUPLE'<br>WILLEM KRUGER, PPSA (SOUTH AFRICA): 'LIONESS AND CUBS 1' | 261        |
| JUDGE'S CHOICE                                                                                        |            |
| DANY CHAN, PPSA (CANADA): 'FLAMINGOS TAKING OFF'                                                      | 49         |
| SANDRA CRANTZ (USA): 'BRAVE BIRD'                                                                     | 103        |
| YAU MING CHARLES HO (HONG KONG): 'MIGRATION 1'                                                        | 205        |