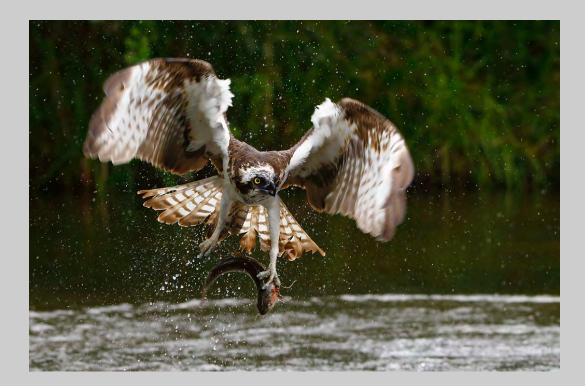

#### **SECTION NATURE GENERAL**

| PSA BEST OF SHOW GOLD                                                                                 |            |
|-------------------------------------------------------------------------------------------------------|------------|
| WILLEM KRUGER, PPSA (SOUTH AFRICA): 'QUIVER TREE HILL 2'                                              | 262        |
| S4C GOLD - BEST PARENT-OFFSPRING                                                                      |            |
| SUSAN PETER (USA): 'KATMAI GRIZZLY WITH CUB'                                                          | 375        |
| S4C SILVER                                                                                            |            |
| GUNTHER RIEHLE, GMPSA (GERMANY): 'MOMMY SEAL CHECKING 6'                                              | 390        |
| RADIMIR SIKLIENKA (SLOVAKIA): 'AIRY DANCE'                                                            | 408        |
| S4C BRONZE                                                                                            |            |
| KOON NAM CHEUNG, PPSA (HONG KONG): 'SEA EAGLE AND EEL 3'                                              | 84         |
| ROBERT DEGLIN (BELGIUM): 'FUUT PAAR 2'<br>JENNI HORSNELL, GMPSA (AUSTRALIA): 'WAGTAIL REFLECTED'      | 120<br>214 |
| JUDGE'S CHOICE                                                                                        |            |
| EDDY DE GROOF, MPSA (BELGIUM): 'EUROPESE BEER'                                                        | 114        |
| SANDY MCMILLAN (USA): 'LOON FEEDING BABY'                                                             | 309        |
| HUNG TA (USA): 'I AM HÉRE MOMMY'                                                                      | 428        |
| SECTION NATURE WILDLIFE                                                                               | 5          |
|                                                                                                       | Page       |
| PSA BEST OF SHOW GOLD                                                                                 |            |
| ARUN MOHANRAJ (UNITED KINGDOM): 'WILDEBEESTS MIGRATION MASAI MARA'                                    | 333        |
| S4C GOLD                                                                                              |            |
| SEPPO PELTONEN (FINLAND): 'PHOLIOTA SQUARROSA'                                                        | 370        |
| S4C SILVER                                                                                            |            |
| NAN CARDER, EPSA (USA): 'KATMAI BROWN BEAR 3812'                                                      | 47         |
| GRAEME GUY (MALAYSIA): 'COPPERSMITH BARBETS'                                                          | 177        |
| S4C BRONZE                                                                                            |            |
| KOON NAM CHEUNG, PPSA (HONG KONG): 'GOOD CATCH 2'                                                     | 78<br>203  |
| YAU MING CHARLES HO (HONG KONG): 'COUPLE'<br>WILLEM KRUGER, PPSA (SOUTH AFRICA): 'LIONESS AND CUBS 1' | 261        |
| JUDGE'S CHOICE                                                                                        |            |
| DANY CHAN, PPSA (CANADA): 'FLAMINGOS TAKING OFF'                                                      | 49         |
| SANDRA CRANTZ (USA): 'BRAVE BIRD'                                                                     | 103        |
| YAU MING CHARLES HO (HONG KONG): 'MIGRATION 1'                                                        | 205        |