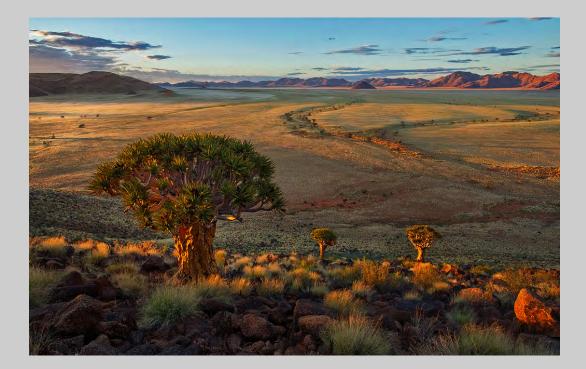

#### **SECTION NATURE GENERAL**

| PSA BEST OF SHOW GOLD                                                                                 |            |
|-------------------------------------------------------------------------------------------------------|------------|
| WILLEM KRUGER, PPSA (SOUTH AFRICA): 'QUIVER TREE HILL 2'                                              | 262        |
| S4C GOLD - BEST PARENT-OFFSPRING                                                                      |            |
| SUSAN PETER (USA): 'KATMAI GRIZZLY WITH CUB'                                                          | 375        |
| S4C SILVER                                                                                            |            |
| GUNTHER RIEHLE, GMPSA (GERMANY): 'MOMMY SEAL CHECKING 6'                                              | 390        |
| RADIMIR SIKLIENKA (SLOVAKIA): 'AIRY DANCE'                                                            | 408        |
| S4C BRONZE                                                                                            |            |
| KOON NAM CHEUNG, PPSA (HONG KONG): 'SEA EAGLE AND EEL 3'                                              | 84         |
| ROBERT DEGLIN (BELGIUM): 'FUUT PAAR 2'<br>JENNI HORSNELL, GMPSA (AUSTRALIA): 'WAGTAIL REFLECTED'      | 120<br>214 |
| JUDGE'S CHOICE                                                                                        |            |
| EDDY DE GROOF, MPSA (BELGIUM): 'EUROPESE BEER'                                                        | 114        |
| SANDY MCMILLAN (USA): 'LOON FEEDING BABY'                                                             | 309        |
| HUNG TA (USA): 'I AM HÉRE MOMMY'                                                                      | 428        |
| SECTION NATURE WILDLIFE                                                                               | 5          |
|                                                                                                       | Page       |
| PSA BEST OF SHOW GOLD                                                                                 |            |
| ARUN MOHANRAJ (UNITED KINGDOM): 'WILDEBEESTS MIGRATION MASAI MARA'                                    | 333        |
| S4C GOLD                                                                                              |            |
| SEPPO PELTONEN (FINLAND): 'PHOLIOTA SQUARROSA'                                                        | 370        |
| S4C SILVER                                                                                            |            |
| NAN CARDER, EPSA (USA): 'KATMAI BROWN BEAR 3812'                                                      | 47         |
| GRAEME GUY (MALAYSIA): 'COPPERSMITH BARBETS'                                                          | 177        |
| S4C BRONZE                                                                                            |            |
| KOON NAM CHEUNG, PPSA (HONG KONG): 'GOOD CATCH 2'                                                     | 78<br>203  |
| YAU MING CHARLES HO (HONG KONG): 'COUPLE'<br>WILLEM KRUGER, PPSA (SOUTH AFRICA): 'LIONESS AND CUBS 1' | 261        |
| JUDGE'S CHOICE                                                                                        |            |
| DANY CHAN, PPSA (CANADA): 'FLAMINGOS TAKING OFF'                                                      | 49         |
| SANDRA CRANTZ (USA): 'BRAVE BIRD'                                                                     | 103        |
| YAU MING CHARLES HO (HONG KONG): 'MIGRATION 1'                                                        | 205        |