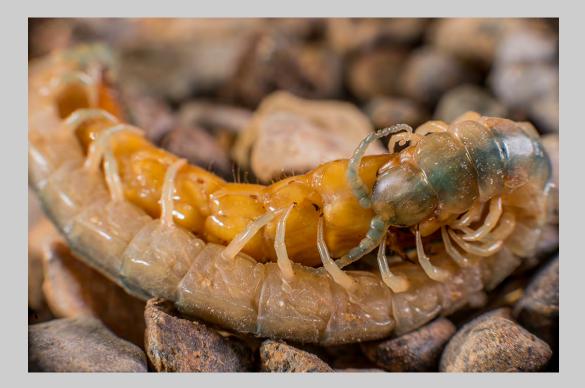

| 500  |      |
| YEO, ENG SIONG (SINGAPORE)        |      |      |
| NW GETTING UP                     | 501  |      |
| NW JUMP                           | 502  |      |
| NG MY UMBRELLA (HM)               | 503  |      |
| NG SNOW MONKEY                    | 504  |      |
| ZHOU, HAN DING (CANADA)           |      |      |
| NW RED NECK GREBE FEEDING BABIES  | 505  |      |
| ZHOU, JIANYONG (CHINA)            |      |      |
| NG IN WINTER THE RIVER (HM)       | 506  |      |
| NG THE FLAMINGO'S PARADISE        | 507  |      |
| NG THE LOVE OF THE MOONLIGHT      | 508  |      |
| NW THE SWEET LOVE                 | 509  |      |
| ZINNEMAN, THOMAS (USA)            |      |      |
| NG HONEY BEE VISITING WATER LILY  | 510  |      |
|                                   |      |      |



#### "CATCH" © ALI AL HAJRI 2015 S4C International Exhibition of Photography Nature Wildlife

Nature Page 12



#### "GREEN WORLD" © ALI AL HAJRI 2015 S4C International Exhibition of Photography Nature General

Nature Page 13



#### "SPIDER" © ALI AL HAJRI 2015 S4C International Exhibition of Photography Nature Wildlife

Nature Page 14



#### "AFFUT XANTHOSTOMA" © MARC ANAGNOSTIDIS, APSA, GMPSA 2015 S4C International Exhibition of Photography Nature General

Nature Page 15



#### "AGALYCHNIS CALLIDRYAS" © MARC ANAGNOSTIDIS, APSA, GMPSA 2015 S4C International Exhibition of Photography Nature General

Nature Page 16



#### "AURORE MALE" © MARC ANAGNOSTIDIS, APSA, GMPSA 2015 S4C International Exhibition of Photography Nature General

Nature Page 17



#### "MAJUSCULA ET CALOPTERYX" © MA