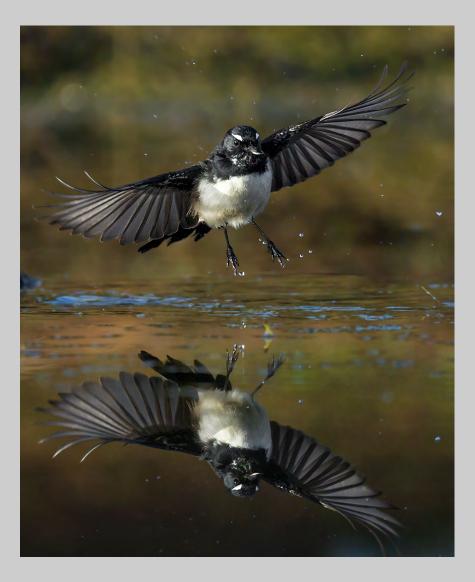

#### **SECTION NATURE GENERAL**

| PSA BEST OF SHOW GOLD                                                                                 |            |
|-------------------------------------------------------------------------------------------------------|------------|
| WILLEM KRUGER, PPSA (SOUTH AFRICA): 'QUIVER TREE HILL 2'                                              | 262        |
| S4C GOLD - BEST PARENT-OFFSPRING                                                                      |            |
| SUSAN PETER (USA): 'KATMAI GRIZZLY WITH CUB'                                                          | 375        |
| S4C SILVER                                                                                            |            |
| GUNTHER RIEHLE, GMPSA (GERMANY): 'MOMMY SEAL CHECKING 6'                                              | 390        |
| RADIMIR SIKLIENKA (SLOVAKIA): 'AIRY DANCE'                                                            | 408        |
| S4C BRONZE                                                                                            |            |
| KOON NAM CHEUNG, PPSA (HONG KONG): 'SEA EAGLE AND EEL 3'                                              | 84         |
| ROBERT DEGLIN (BELGIUM): 'FUUT PAAR 2'<br>JENNI HORSNELL, GMPSA (AUSTRALIA): 'WAGTAIL REFLECTED'      | 120<br>214 |
| JUDGE'S CHOICE                                                                                        |            |
| EDDY DE GROOF, MPSA (BELGIUM): 'EUROPESE BEER'                                                        | 114        |
| SANDY MCMILLAN (USA): 'LOON FEEDING BABY'                                                             | 309        |
| HUNG TA (USA): 'I AM HÉRE MOMMY'                                                                      | 428        |
| SECTION NATURE WILDLIFE                                                                               | 5          |
|                                                                                                       | Page       |
| PSA BEST OF SHOW GOLD                                                                                 |            |
| ARUN MOHANRAJ (UNITED KINGDOM): 'WILDEBEESTS MIGRATION MASAI MARA'                                    | 333        |
| S4C GOLD                                                                                              |            |
| SEPPO PELTONEN (FINLAND): 'PHOLIOTA SQUARROSA'                                                        | 370        |
| S4C SILVER                                                                                            |            |
| NAN CARDER, EPSA (USA): 'KATMAI BROWN BEAR 3812'                                                      | 47         |
| GRAEME GUY (MALAYSIA): 'COPPERSMITH BARBETS'                                                          | 177        |
| S4C BRONZE                                                                                            |            |
| KOON NAM CHEUNG, PPSA (HONG KONG): 'GOOD CATCH 2'                                                     | 78<br>203  |
| YAU MING CHARLES HO (HONG KONG): 'COUPLE'<br>WILLEM KRUGER, PPSA (SOUTH AFRICA): 'LIONESS AND CUBS 1' | 261        |
| JUDGE'S CHOICE                                                                                        |            |
| DANY CHAN, PPSA (CANADA): 'FLAMINGOS TAKING OFF'                                                      | 49         |
| SANDRA CRANTZ (USA): 'BRAVE BIRD'                                                                     | 103        |
| YAU MING CHARLES HO (HONG KONG): 'MIGRATION 1'                                                        | 205        |

### NATURE DIVISION ACCEPTANCES INDEX

|                                        | Page |                                        | Page |
|----------------------------------------|------|----------------------------------------|------|
| NW TWO CARCARAS ON BRANCHES            | 149  | NG THREESOME 59                        | 184  |
| FRISQUE, DONALD, APSA, EPSA (USA)      |      | HAGG, JAN (FINLAND)                    |      |
| NG MANGROVE BLACKBIRD                  | 150  | NG ROWAN LEAF                          | 185  |
| FULLER, URSULA (UNITED KINGDOM)        |      | HALPERN, NORMAN (USA)                  |      |
| NW GREAT CRESTED GREBES                | 151  | NG AUTUMN POPLAR DETAIL #4             | 186  |
| GARABELLO, MARCO, MPSA (ITALY)         |      | NG PAPHIOPEDILUM LOW PAIR #2 (HM)      | 187  |
| NG CLOSE                               | 152  | NG PRICKLY PEAR TRIO                   | 188  |
| NG ICEFIELD                            | 153  | NG SPRING RENEWAL #6                   | 189  |
| GAUL, VIKI, APSA, PPSA (CANADA)        |      | HANISCH, RALF, EPSA (GERMANY)          |      |
| NG DEER WITH TONGUE OUT 7180           | 154  | NG ORANG-UTAN, SKEPTISCH (HM)          | 190  |
| NW EGRET FLYING UP WITH VINE 1425      | 155  | NG SCHNEELEOPARD, BLICK                | 191  |
| NW EGRET MATING RITUAL 1376            | 156  | HANSEN, JORN (CANADA)                  |      |
| NW EGRET WITH LARGE NESTING STICK 8902 | 157  | NW BALD EAGLE LEAVING WATER 15-2       | 192  |
| NG SHOWY DUO 0277                      | 158  | NW CORMORANT WITH FISH 15-5            | 193  |
| NG SPOONBILL IN SUNLIGHT 8657          | 159  | HARRISON, COLIN, EPSA (UNITED KINGDOM) |      |
| GHASEMI, YOUSEF (IRAN)                 |      | NG YELLOWSTONE BISON 2328              | 194  |
| NG SALTY MOUNTAIN                      | 160  | HAUSDOERFER, FRANK (GERMANY)           |      |
| NG TREES                               | 161  | NW BIENE                               | 195  |
| GHOSH, SOUMEN KUMAR (INDIA)            |      | NG EISZEIT (HM)                        | 196  |
| NG LEARNING TO FISH                    | 162  | NW FEUERWANZE                          | 197  |
| NW RHINOS INTERACTING                  | 163  | HELALI, HAMID REZA (IRAN)              |      |
| NW YOUNG HYENAS INTERACTING            | 164  | NG DESERT1                             | 198  |
| GOLDWASSER, RUTH (AUSTRALIA)           |      | NG DESERT3                             | 199  |
| NG FUNGUS                              | 165  | NG SUNSET                              | 200  |
| NG GORILLA                             | 166  | HELIMAKI, JUSSI (FINLAND)              |      |
| NW MACAQUES IN MUMBAI                  | 167  | NG DEWY ESSEX SKIPPER 3                | 201  |
| NW YELLOW BACKED PNG SPIDER            | 168  | NG PARASOL MUSHROOM (HM)               | 202  |
| GRANT, BRIAN (USA)                     |      | HO, YAU MING CHARLES (HONG KONG)       |      |
| NW EAGLE WITH PREY                     | 169  | NW COUPLE (S4C BRONZE)                 | 203  |
| NG HERON HANDOFF                       | 170  | NG EAGLE EYE                           | 204  |
| NG OSPREY WITH SEA TROUT               | 171  | NW MIGRATION 1 (JUDGE'S CHOICE)        | 205  |
| NG PELICAN BREEDING PLUMAGE            | 172  | NG SEAGULL IN ACTION                   | 206  |
| GURNETT, CRAIG (AUSTRALIA)             |      | HOLGERSSON, NILS-OLOF, MPSA (SWEDEN)   |      |
| NG MURRAY MORNING MIST #2              | 173  | NW PAPILIO MACHAON 5                   | 207  |
| NG SANATORIUM LAKE                     | 174  | NW WILD ROSE                           | 208  |
| GUY, GRAEME (MALAYSIA)                 |      | HORSNELL, JENNI, GMPSA (AUSTRALIA)     |      |
| NG BEE-EATER LANDING (HM)              | 175  | NW ATTACKING MALE 4                    | 209  |
| NG CHEETAH FAMILY                      | 176  | NG GREBE WITH YABBIE 3                 | 210  |
| NW COPPERSMITH BARBETS (S4C SILVER)    | 177  | NW GREEN HEADED ANT CARRYING FLY       | 211  |
| NW DUSKY LANGUR                        | 178  | NW SPOONBILL FEEDING 2                 | 212  |
| NW FROG TOSS (HM)                      | 179  | NG TENDER MOMENT 2                     | 213  |
| NG SWORDBILL AND HIBISCUS              | 180  | NG WAGTAIL REFLECTED (S4C BRONZE)      | 214  |
| NW TERRITORIAL DISPUTE (HM)            | 181  | NW WHITE WINGED CHOUGH DISPLAY         | 215  |
| NG THE FINAL DANCE (HM)                | 182  | HUANG, MIN (CHINA)                     |      |
| HABRINGER, WOLFGANG (AUSTRIA)          |      | NG XILING SNOW                         | 216  |
| NG SPINNENNETZ 13                      | 183  |                                        |      |