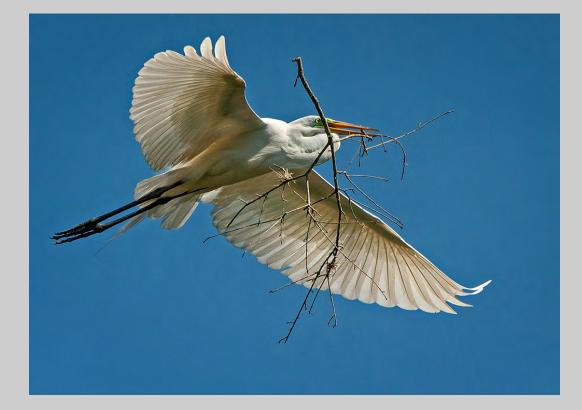

### NATURE DIVISION ACCEPTANCES INDEX

|                                        | Page |                                        | Page |
|----------------------------------------|------|----------------------------------------|------|
| NW TWO CARCARAS ON BRANCHES            | 149  | NG THREESOME 59                        | 184  |
| FRISQUE, DONALD, APSA, EPSA (USA)      |      | HAGG, JAN (FINLAND)                    |      |
| NG MANGROVE BLACKBIRD                  | 150  | NG ROWAN LEAF                          | 185  |
| FULLER, URSULA (UNITED KINGDOM)        |      | HALPERN, NORMAN (USA)                  |      |
| NW GREAT CRESTED GREBES                | 151  | NG AUTUMN POPLAR DETAIL #4             | 186  |
| GARABELLO, MARCO, MPSA (ITALY)         |      | NG PAPHIOPEDILUM LOW PAIR #2 (HM)      | 187  |
| NG CLOSE                               | 152  | NG PRICKLY PEAR TRIO                   | 188  |
| NG ICEFIELD                            | 153  | NG SPRING RENEWAL #6                   | 189  |
| GAUL, VIKI, APSA, PPSA (CANADA)        |      | HANISCH, RALF, EPSA (GERMANY)          |      |
| NG DEER WITH TONGUE OUT 7180           | 154  | NG ORANG-UTAN, SKEPTISCH (HM)          | 190  |
| NW EGRET FLYING UP WITH VINE 1425      | 155  | NG SCHNEELEOPARD, BLICK                | 191  |
| NW EGRET MATING RITUAL 1376            | 156  | HANSEN, JORN (CANADA)                  |      |
| NW EGRET WITH LARGE NESTING STICK 8902 | 157  | NW BALD EAGLE LEAVING WATER 15-2       | 192  |
| NG SHOWY DUO 0277                      | 158  | NW CORMORANT WITH FISH 15-5            | 193  |
| NG SPOONBILL IN SUNLIGHT 8657          | 159  | HARRISON, COLIN, EPSA (UNITED KINGDOM) |      |
| GHASEMI, YOUSEF (IRAN)                 |      | NG YELLOWSTONE BISON 2328              | 194  |
| NG SALTY MOUNTAIN                      | 160  | HAUSDOERFER, FRANK (GERMANY)           |      |
| NG TREES                               | 161  | NW BIENE                               | 195  |
| GHOSH, SOUMEN KUMAR (INDIA)            |      | NG EISZEIT (HM)                        | 196  |
| NG LEARNING TO FISH                    | 162  | NW FEUERWANZE                          | 197  |
| NW RHINOS INTERACTING                  | 163  | HELALI, HAMID REZA (IRAN)              |      |
| NW YOUNG HYENAS INTERACTING            | 164  | NG DESERT1                             | 198  |
| GOLDWASSER, RUTH (AUSTRALIA)           |      | NG DESERT3                             | 199  |
| NG FUNGUS                              | 165  | NG SUNSET                              | 200  |
| NG GORILLA                             | 166  | HELIMAKI, JUSSI (FINLAND)              |      |
| NW MACAQUES IN MUMBAI                  | 167  | NG DEWY ESSEX SKIPPER 3                | 201  |
| NW YELLOW BACKED PNG SPIDER            | 168  | NG PARASOL MUSHROOM (HM)               | 202  |
| GRANT, BRIAN (USA)                     |      | HO, YAU MING CHARLES (HONG KONG)       |      |
| NW EAGLE WITH PREY                     | 169  | NW COUPLE (S4C BRONZE)                 | 203  |
| NG HERON HANDOFF                       | 170  | NG EAGLE EYE                           | 204  |
| NG OSPREY WITH SEA TROUT               | 171  | NW MIGRATION 1 (JUDGE'S CHOICE)        | 205  |
| NG PELICAN BREEDING PLUMAGE            | 172  | NG SEAGULL IN ACTION                   | 206  |
| GURNETT, CRAIG (AUSTRALIA)             |      | HOLGERSSON, NILS-OLOF, MPSA (SWEDEN)   |      |
| NG MURRAY MORNING MIST #2              | 173  | NW PAPILIO MACHAON 5                   | 207  |
| NG SANATORIUM LAKE                     | 174  | NW WILD ROSE                           | 208  |
| GUY, GRAEME (MALAYSIA)                 |      | HORSNELL, JENNI, GMPSA (AUSTRALIA)     |      |
| NG BEE-EATER LANDING (HM)              | 175  | NW ATTACKING MALE 4                    | 209  |
| NG CHEETAH FAMILY                      | 176  | NG GREBE WITH YABBIE 3                 | 210  |
| NW COPPERSMITH BARBETS (S4C SILVER)    | 177  | NW GREEN HEADED ANT CARRYING FLY       | 211  |
| NW DUSKY LANGUR                        | 178  | NW SPOONBILL FEEDING 2                 | 212  |
| NW FROG TOSS (HM)                      | 179  | NG TENDER MOMENT 2                     | 213  |
| NG SWORDBILL AND HIBISCUS              | 180  | NG WAGTAIL REFLECTED (S4C BRONZE)      | 214  |
| NW TERRITORIAL DISPUTE (HM)            | 181  | NW WHITE WINGED CHOUGH DISPLAY         | 215  |
| NG THE FINAL DANCE (HM)                | 182  | HUANG, MIN (CHINA)                     |      |
| HABRINGER, WOLFGANG (AUSTRIA)          |      | NG XILING SNOW                         | 216  |
| NG SPINNENNETZ 13                      | 183  |                                        |      |