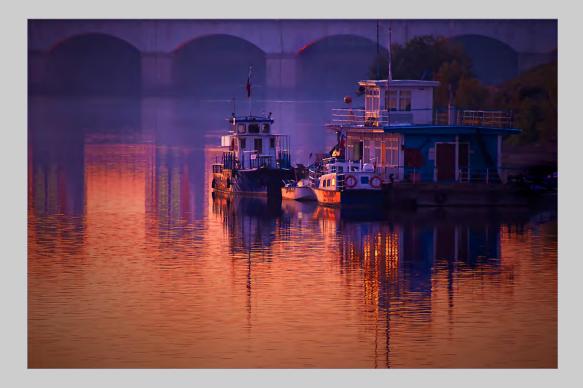

#### **"BRIDGE"** © WING CHUNG KENNETH LEUNG

PID COLOR GENERAL S4C BRONZE

"GEARS AND POCKET WATCH" © CINDY LYNCH