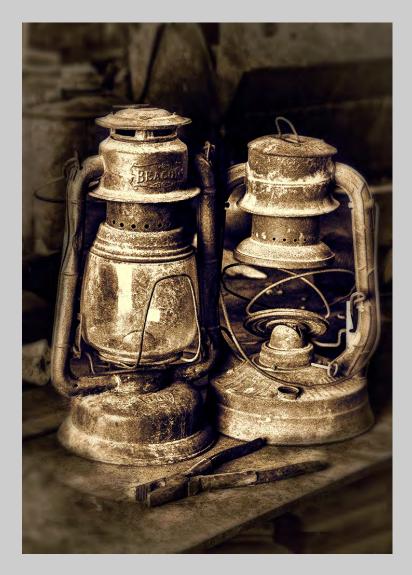

#### SMALL PRINT MONO THEME (OLDEN TIMES) PSA BEST OF SHOW GOLD

#### "LANTERNS FROM YESTERYEAR" © GARY POTTS, MPSA