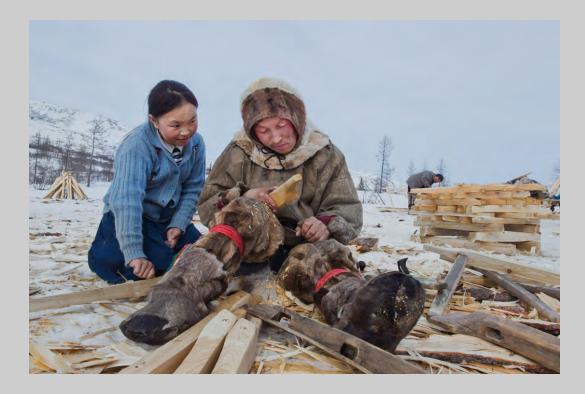

#### "CONCENTRATION 03" © LAJOS NAGY, MPSA

PHOTO TRAVEL THEME (MAKING HANDCRAFTS) S4C SILVER