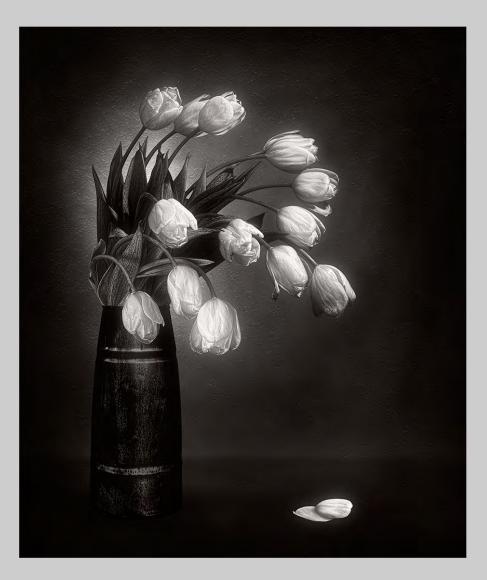

#### "WHITE TULIPS" © JENNI HORSNELL, GMPSA

PID MONOCHROME GENERAL S4C BRONZE

"SPIRAL FILIGREE" © DEE LANGEVIN, EPSA