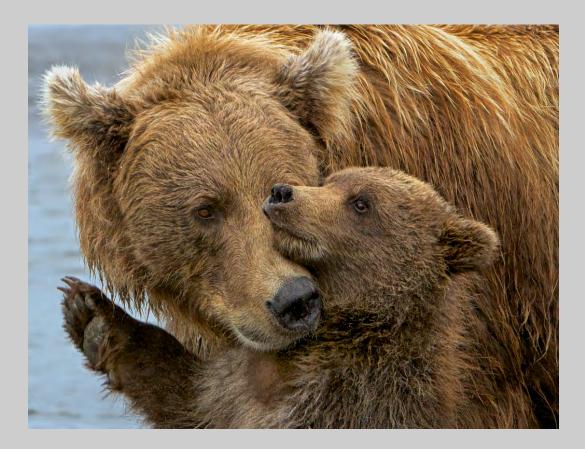

#### NATURE GENERAL S4C GOLD - BEST PARENT-OFFSPRING INTERACTION

#### "KATMAI GRIZZLY WITH CUB" © SUSAN PETER