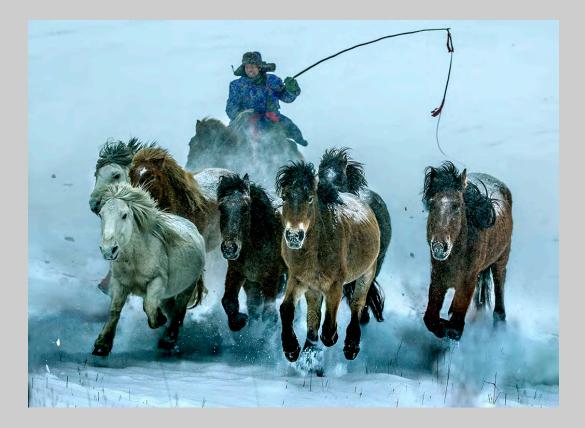

NATURE WILDLIFE S4C SILVER

"COPPERSMITH BARBETS" © GRAEME GUY





NATURE WILDLIFE S4C GOLD

"PHOLIOTA SQUARROSA" © SEPPO PELTONEN





#### NATURE WILDLIFE PSA BEST OF SHOW GOLD

# "WILDEBEESTS MIGRATION MASAI MARA" © ARUN MOHANRAJ





## Photo Travel General





PHOTO TRAVEL GENERAL JUDGE'S CHOICE

"ALONG THE SEPIK RIVER" © RUTH GOLDWASSER





PHOTO TRAVEL GENERAL JUDGE'S CHOICE

> "A PIOUS KID" © PENG LI





PHOTO TRAVEL GENERAL JUDGE'S CHOICE

> "MOTHER AND KID" © PENG LI





PHOTO TRAVEL GENERAL S4C BRONZE

"NIAN JIANG SIMPLE DAILY LIVING" © DANY CHAN, PPSA





PHOTO TRAVEL GENERAL S4C BRONZE

> "FARMER" © SENG HUAT PHUA





#### PHOTO TRAVEL GENERAL S4C SILVER

#### "THROW 2" © SERGEY ANISIMOV, EPSA





PHOTO TRAVEL GENERAL S4C GOLD

> **"OLD SHEPHERD"** © SAEED BARIKANI





### PHOTO TRAVEL GENERAL PSA BEST OF SHOW GOLD

#### "DRIVING HORSE" © XIAOXI LIAO, PPSA





## Photo Travel Theme (Making Handcrafts)





#### PHOTO TRAVEL THEME (MAKING HANDCRAFTS) JUDGE'S CHOICE

#### **"WE DO NEW NARTS 4"** © SERGEY ANISIMOV, EPSA





#### PHOTO TRAVEL THEME (MAKING HANDCRAFTS) JUDGE'S CHOICE

#### "WEAVING" © ZEE KEK HENG, MPSA





PHOTO TRAVEL THEME (MAKING HANDCRAFTS) JUDGE'S CHOICE

> "COFFIN MAKER" © SAU FONG NEO





#### PHOTO TRAVEL THEME (MAKING HANDCRAFTS) S4C BRONZE

# **"POTTERY ARTIST"** © MAHMOOD MOHAMMED





#### PHOTO TRAVEL THEME (MAKING HANDCRAFTS) S4C BRONZE

#### "CONCENTRATION 03" © LAJOS NAGY, MPSA





PHOTO TRAVEL THEME (MAKING HANDCRAFTS) S4C SILVER

#### "COOPER AT WORK" © NANCIELLEN DAVIS, PPSA





#### PHOTO TRAVEL THEME (MAKING HAND