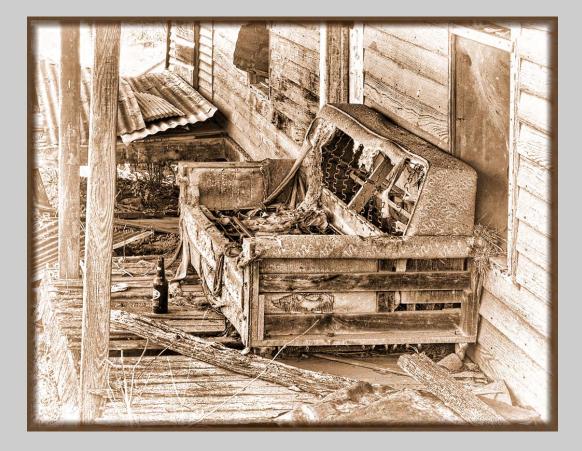

#### "SPRING CHAIR AND A BEER" © CAROL MCCREARY, APSA, EPSA

SMALL PRINT MONO THEME (OLDEN TIMES) JUDGE'S CHOICE

> "THE WHEEL STOPPED TURNING" © ELEK PAPP