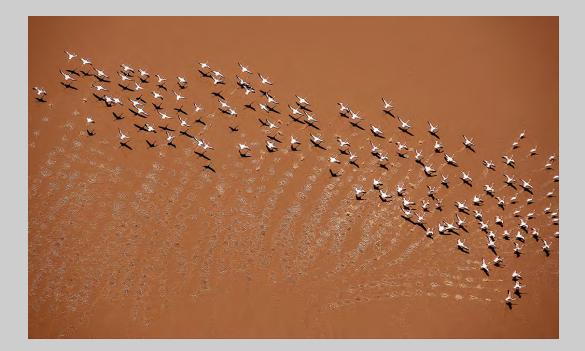

#### "QUIVER TREE HILL 2" © WILLEM KRUGER, PPSA

Nature Wildlife

NATURE WILDLIFE JUDGE'S CHOICE

"FLAMINGOS TAKING OFF" © DANY CHAN, PPSA

NATURE WILDLIFE JUDGE'S CHOICE

**"BRAVE BIRD"** © SANDRA CRANTZ

NATURE WILDLIFE JUDGE'S CHOICE

#### "MIGRATION 1" © YAU MING CHARLES HO

NATURE WILDLIFE S4C BRONZE