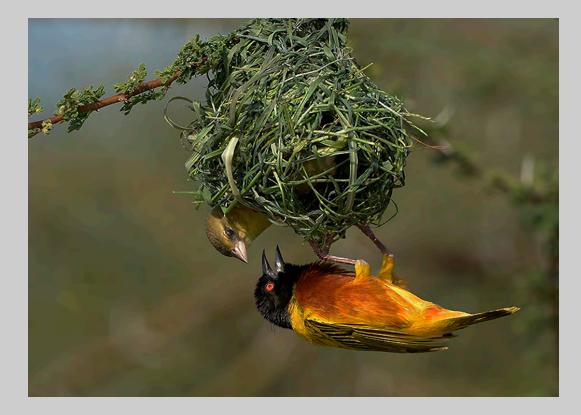

#### NATURE GENERAL S4C BRONZE

#### "FUUT PAAR 2" © ROBERT DEGLIN

NATURE GENERAL S4C BRONZE