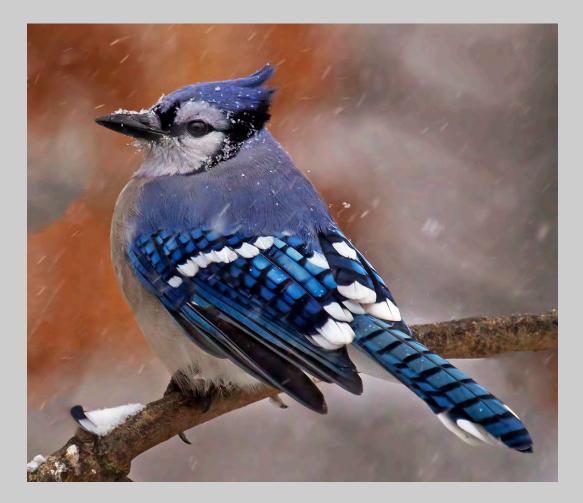

#### PID COLOR GENERAL CHAIR'S AWARD - UPI

"MISS X" © BILL HERBERT

PID COLOR GENERAL JUDGE'S CHOICE

"BLUE JAY IN SNOW" © NANCY PARKER