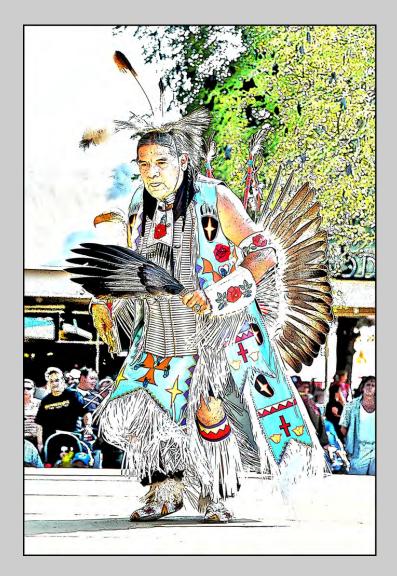

#### SMALL PRINT COLOR THEME (CREATIVE) JUDGE'S CHOICE

#### "OLD INDIAN DANCER" © CAROL MCCREARY, APSA, EPSA