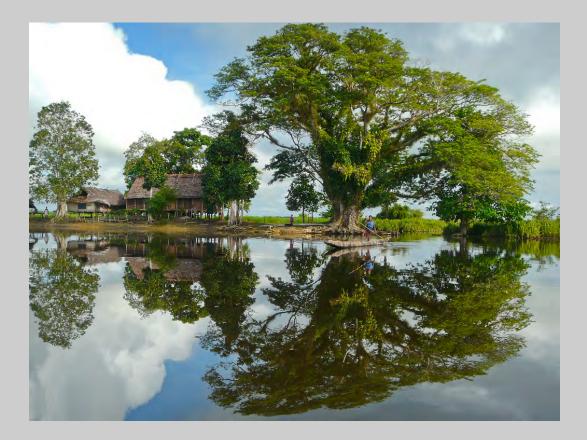

## Photo Travel General

PHOTO TRAVEL GENERAL JUDGE'S CHOICE

"ALONG THE SEPIK RIVER" © RUTH GOLDWASSER

PHOTO TRAVEL GENERAL JUDGE'S CHOICE

> "A PIOUS KID" © PENG LI

PHOTO TRAVEL GENERAL JUDGE'S CHOICE

> "MOTHER AND KID" © PENG LI