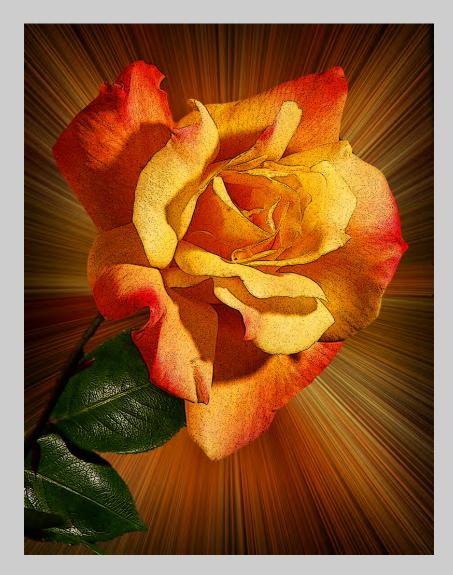

#### SMALL PRINT COLOR THEME (CREATIVE) JUDGE'S CHOICE

#### "GLORIOUS ROSE" © DIANE RACEY, FPSA, GMPSA