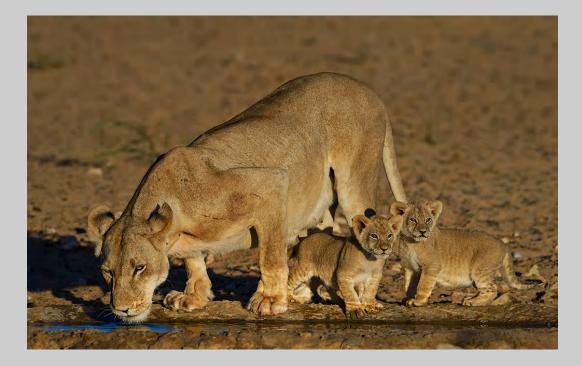

#### "COUPLE" © YAU MING CHARLES HO

NATURE WILDLIFE S4C BRONZE

#### "LIONESS AND CUBS 1" © WILLEM KRUGER, PPSA

NATURE WILDLIFE S4C SILVER