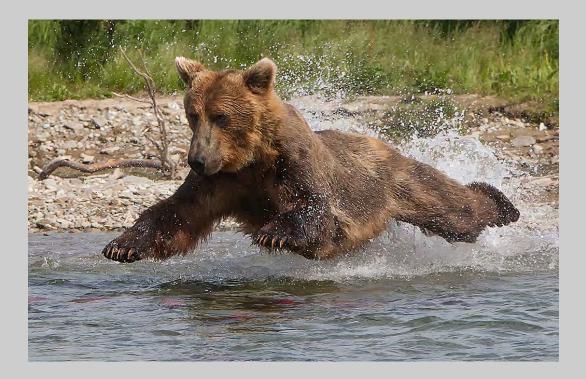

#### "LIONESS AND CUBS 1" © WILLEM KRUGER, PPSA

NATURE WILDLIFE S4C SILVER

#### "KATMAI BROWN BEAR 3812" © NAN CARDER, EPSA

NATURE WILDLIFE S4C SILVER

"COPPERSMITH BARBETS" © GRAEME GUY

NATURE WILDLIFE S4C GOLD

"PHOLIOTA SQUARROSA" © SEPPO PELTONEN