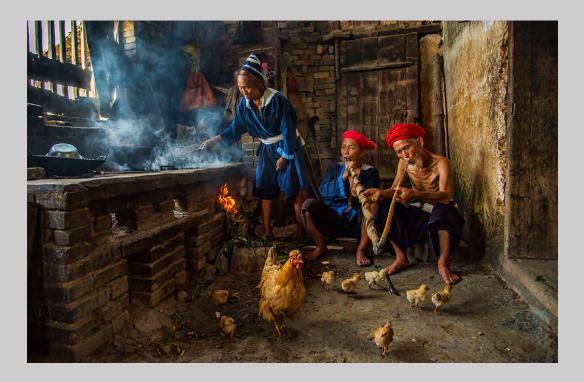

PHOTO TRAVEL GENERAL S4C BRONZE

"NIAN JIANG SIMPLE DAILY LIVING" © DANY CHAN, PPSA

PHOTO TRAVEL GENERAL S4C BRONZE

> "FARMER" © SENG HUAT PHUA