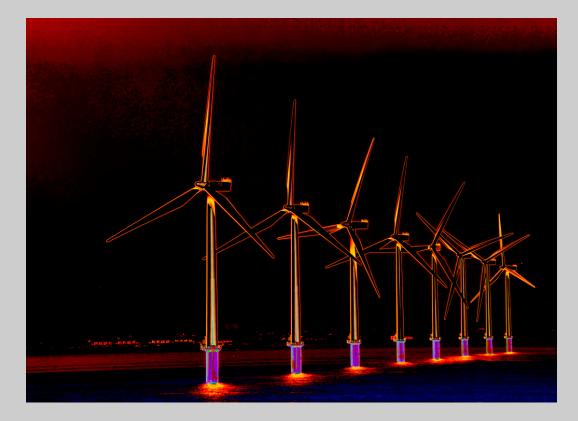

#### "WHITMAN COUNTY GROWERS" © WITTA PRIESTER

**PID Monochrome General** 

PID MONOCHROME GENERAL JUDGE'S CHOICE

"DANDELION 0359 MONO" © NAN CARDER, EPSA