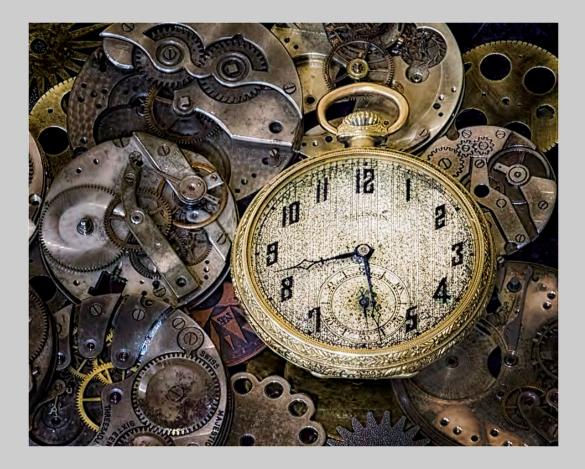

#### **"BRIDGE"** © WING CHUNG KENNETH LEUNG

PID COLOR GENERAL S4C BRONZE

"GEARS AND POCKET WATCH" © CINDY LYNCH