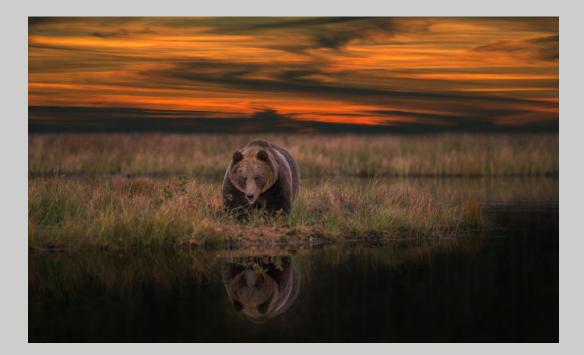

#### NATURE GENERAL S4C GOLD - BEST PARENT-OFFSPRING INTERACTION

#### "KATMAI GRIZZLY WITH CUB" © SUSAN PETER