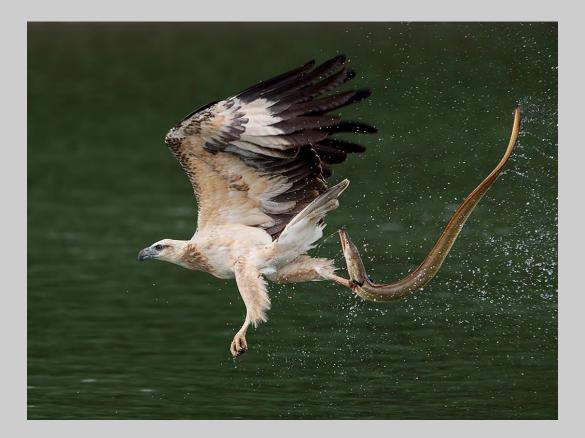

#### NATURE GENERAL S4C BRONZE

#### "SEA EAGLE AND EEL 3" © KOON NAM CHEUNG, PPSA