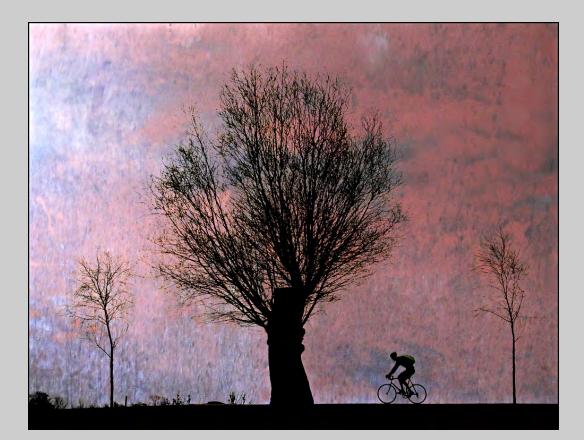

NERAL S4C BRONZE

#### "HONFLEUR HARBOR SUNSET 0624" © SHIRLEY BORMANN, PPSA





#### SMALL PRINT COLOR GENERAL S4C SILVER

"ICELANDIC BERG" © JOHN SPITTLE





#### SMALL PRINT COLOR GENERAL S4C GOLD

**"BEAUTIFUL RUST"** © JOHN SPITTLE





#### SMALL PRINT COLOR GENERAL PSA BEST OF SHOW GOLD

#### "LAURA" © COLIN HARRISON, EPSA





## Small Print Color Theme (Creative)





#### SMALL PRINT COLOR THEME (CREATIVE) JUDGE'S CHOICE

#### "OLD INDIAN DANCER" © CAROL MCCREARY, APSA, EPSA





#### SMALL PRINT COLOR THEME (CREATIVE) JUDGE'S CHOICE

#### "GLORIOUS ROSE" © DIANE RACEY, FPSA, GMPSA





#### SMALL PRINT COLOR THEME (CREATIVE) JUDGE'S CHOICE

#### "OFF TO WAR" © PHIL THOMPSON





#### SMALL PRINT COLOR THEME (CREATIVE) S4C BRONZE

#### "MYSTERIOUS NINE" © ZEE KEK HENG, MPSA





#### SMALL PRINT COLOR THEME (CREATIVE) S4C SILVER

#### "LIKE A PAINTING" © OLE SUSZKIEWICZ, MPSA





#### SMALL PRINT COLOR THEME (CREATIVE) S4C GOLD

#### "NEW AGE POWER" © MALCOLM JENKIN, MPSA





#### SMALL PRINT COLOR THEME (CREATIVE) PSA BEST OF SHOW GOLD

# **"SANDHILLS WITH FOG 7525"** © STAN BORMANN, APSA, EPSA