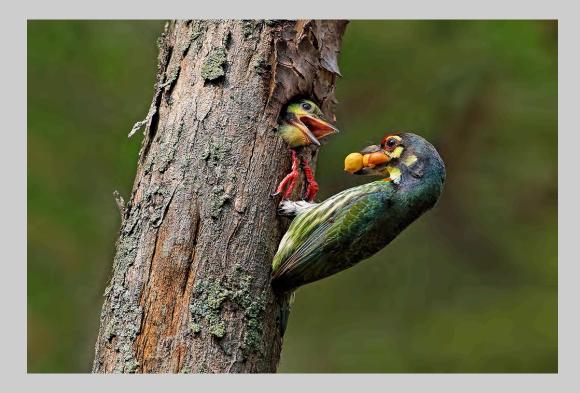

#### "KATMAI BROWN BEAR 3812" © NAN CARDER, EPSA

NATURE WILDLIFE S4C SILVER

"COPPERSMITH BARBETS" © GRAEME GUY

NATURE WILDLIFE S4C GOLD

"PHOLIOTA SQUARROSA" © SEPPO PELTONEN