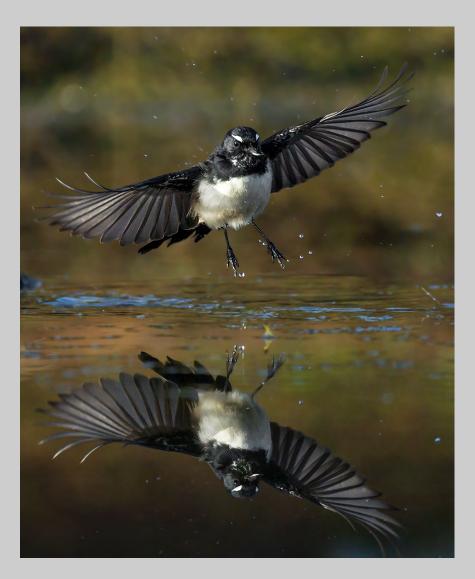

D MONOCHROME THEME (SHADOW OR SHADOWS) S4C GOLD

#### **"MELONCHOLY BLONDE BW"** © DAVE WHITSON, APSA, PPSA





#### PID MONOCHROME THEME (SHADOW OR SHADOWS) PSA BEST OF SHOW GOLD

#### **"BETWEEN SHADOWS"** © VICENTE MORAGA COSTOSO









S4C 2105 International Exhibition of Photography UPI Gold Medal awarded to Bob Benson, APSA for the highest combined score across all 4 PID sections





Nature General





NATURE GENERAL JUDGE'S CHOICE

**"EUROPESE BEER"** © EDDY DE GROOF, MPSA





#### NATURE GENERAL JUDGE'S CHOICE

"LOON FEEDING BABY" © SANDY MCMILLAN





#### NATURE GENERAL JUDGE'S CHOICE

"I AM HERE MOMMY" © HUNG TA





#### NATURE GENERAL S4C BRONZE

#### "SEA EAGLE AND EEL 3" © KOON NAM CHEUNG, PPSA





#### NATURE GENERAL S4C BRONZE

#### "FUUT PAAR 2" © ROBERT DEGLIN





NATURE GENERAL S4C BRONZE

#### **"WAGTAIL REFLECTED"** © JENNI HORSNELL, GMPSA





NATURE GENERAL S4C SILVER

#### "MOMMY SEAL CHECKING 6" © GUNTHER RIEHLE, GMPSA





NATURE GENERAL S4C SILVER

#### "AIRY DANCE" © RADIMIR SIKLIENKA





#### NATURE GENERAL S4C GOLD - BEST PARENT-OFFSPRING INTERACTION

#### "KATMAI GRIZZLY WITH CUB" © SUSAN PETER





#### NATURE GENERAL PSA BEST OF SHOW GOLD

#### "QUIVER TREE HILL 2" © WILLEM KRUGER, PPSA





Nature Wildlife





NATURE WILDLIFE JUDGE'S CHOICE

"FLAMINGOS TAKING OFF" © DANY CHAN, PPSA





NATURE WILDLIFE JUDGE'S CHOICE

**"BRAVE BIRD"** © SANDRA CRANTZ





NATURE WILDLIFE JUDGE'S CHOICE

#### "MIGRATION 1" © YAU MING CHARLES HO





NATURE WILDLIFE S4C BRONZE

### "GOOD CATCH 2" © KOON NAM CHEUNG, PPSA





NATURE WILDLIFE S4C BRO