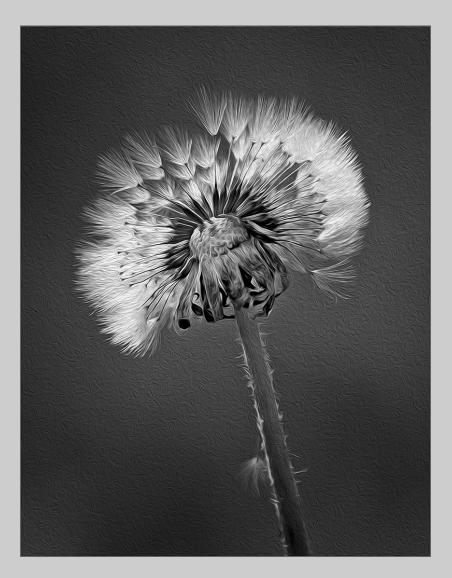

#### "WHITMAN COUNTY GROWERS" © WITTA PRIESTER

**PID Monochrome General** 

PID MONOCHROME GENERAL JUDGE'S CHOICE

"DANDELION 0359 MONO" © NAN CARDER, EPSA