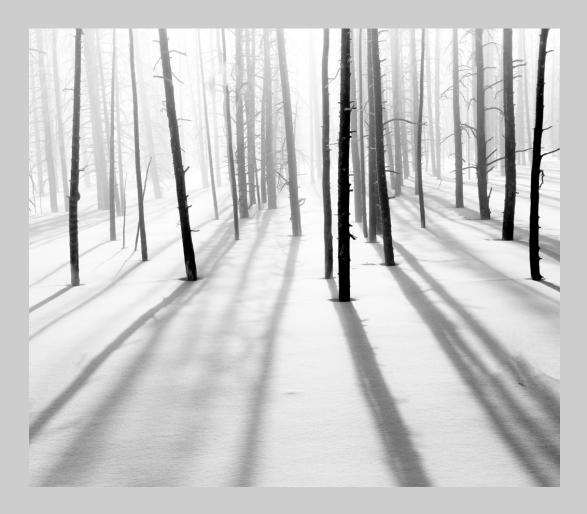

## PID Monochrome Theme (Shadow or Shadows)

#### PID MONOCHROME THEME (SHADOW OR SHADOWS) JUDGE'S CHOICE

"MONUMENT VALLEY MONO 1" © JIM DAVID, EPSA