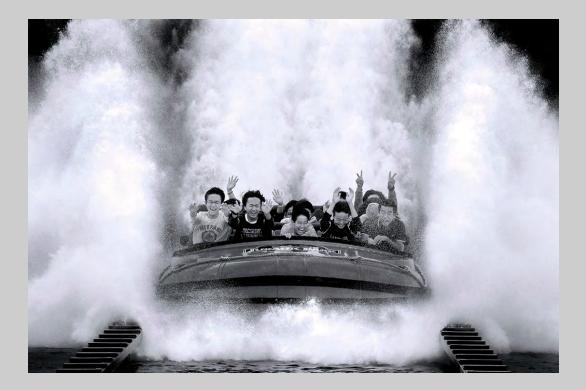

#### "WHITE WATER RAFTING" © CHAN SENG TANG, PPSA

PHOTOJOURNALISM GENERAL S4C SILVER