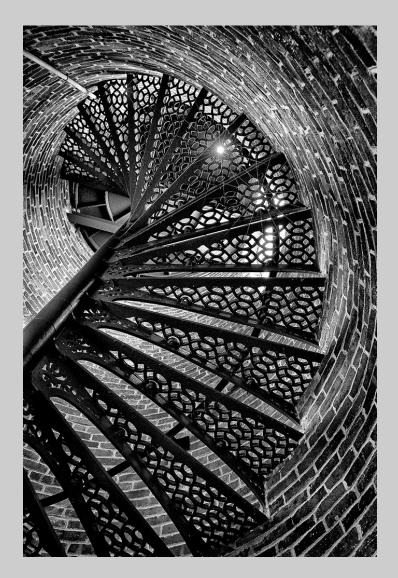

#### "WHITE TULIPS" © JENNI HORSNELL, GMPSA

PID MONOCHROME GENERAL S4C BRONZE

"SPIRAL FILIGREE" © DEE LANGEVIN, EPSA