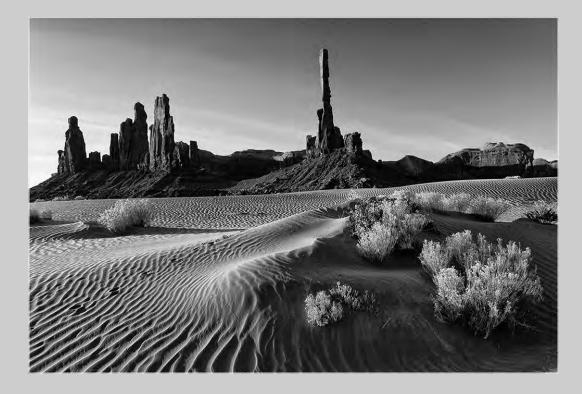

#### PID MONOCHROME THEME (SHADOW OR SHADOWS) JUDGE'S CHOICE

"MONUMENT VALLEY MONO 1" © JIM DAVID, EPSA