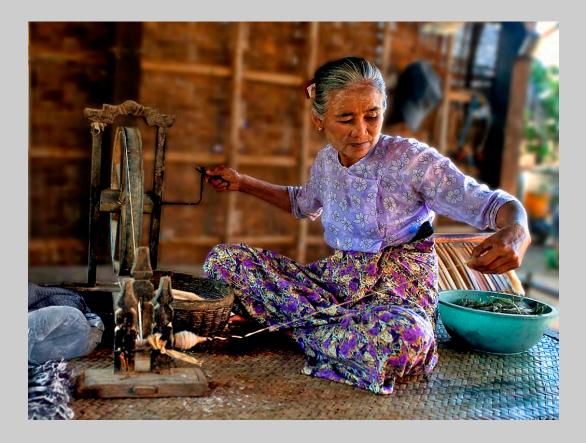

#### PHOTO TRAVEL THEME (MAKING HANDCRAFTS) JUDGE'S CHOICE

#### "WEAVING" © ZEE KEK HENG, MPSA

PHOTO TRAVEL THEME (MAKING HANDCRAFTS) JUDGE'S CHOICE

> "COFFIN MAKER" © SAU FONG NEO