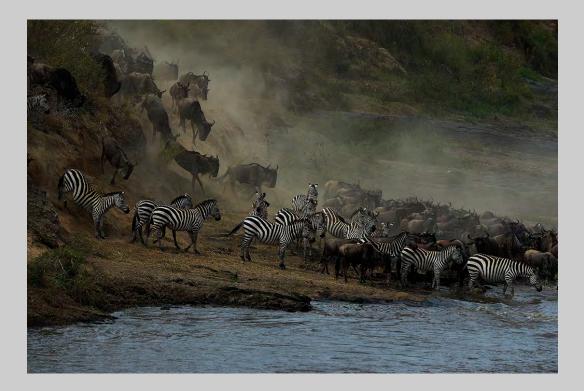

#### NATURE WILDLIFE PSA BEST OF SHOW GOLD

# "WILDEBEESTS MIGRATION MASAI MARA" © ARUN MOHANRAJ