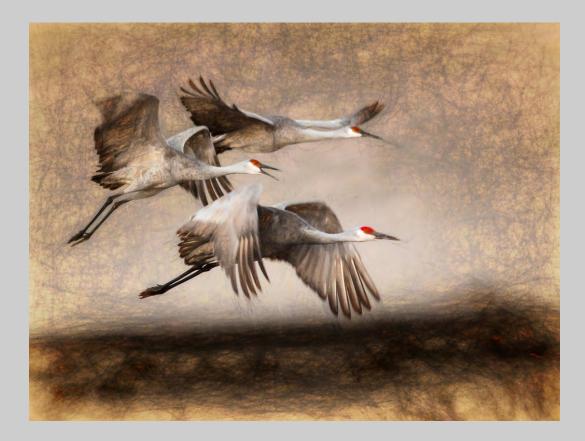

**"BEAUTIFUL RUST"** © JOHN SPITTLE





#### SMALL PRINT COLOR GENERAL PSA BEST OF SHOW GOLD

#### "LAURA" © COLIN HARRISON, EPSA





## Small Print Color Theme (Creative)





#### SMALL PRINT COLOR THEME (CREATIVE) JUDGE'S CHOICE

#### "OLD INDIAN DANCER" © CAROL MCCREARY, APSA, EPSA





#### SMALL PRINT COLOR THEME (CREATIVE) JUDGE'S CHOICE

#### "GLORIOUS ROSE" © DIANE RACEY, FPSA, GMPSA





#### SMALL PRINT COLOR THEME (CREATIVE) JUDGE'S CHOICE

#### "OFF TO WAR" © PHIL THOMPSON





#### SMALL PRINT COLOR THEME (CREATIVE) S4C BRONZE

#### "MYSTERIOUS NINE" © ZEE KEK HENG, MPSA





#### SMALL PRINT COLOR THEME (CREATIVE) S4C SILVER

#### "LIKE A PAINTING" © OLE SUSZKIEWICZ, MPSA





#### SMALL PRINT COLOR THEME (CREATIVE) S4C GOLD

#### "NEW AGE POWER" © MALCOLM JENKIN, MPSA





#### SMALL PRINT COLOR THEME (CREATIVE) PSA BEST OF SHOW GOLD

# **"SANDHILLS WITH FOG 7525"** © STAN BORMANN, APSA, EPSA