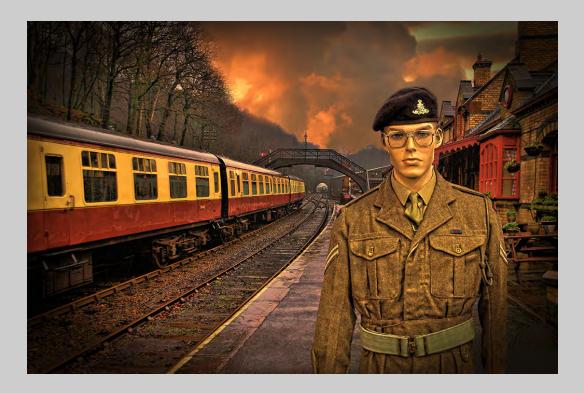

#### SMALL PRINT COLOR THEME (CREATIVE) JUDGE'S CHOICE

#### "OFF TO WAR" © PHIL THOMPSON