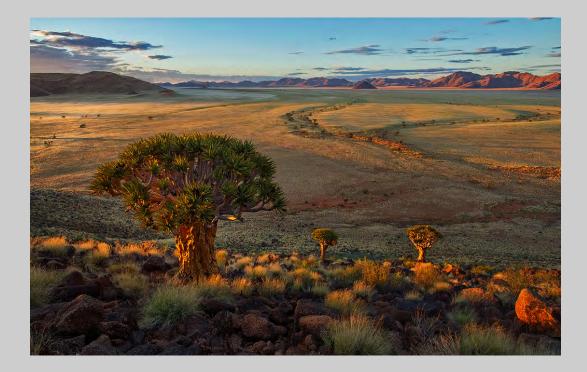

#### NATURE GENERAL PSA BEST OF SHOW GOLD

#### "QUIVER TREE HILL 2" © WILLEM KRUGER, PPSA

Nature Wildlife

NATURE WILDLIFE JUDGE'S CHOICE

"FLAMINGOS TAKING OFF" © DANY CHAN, PPSA

NATURE WILDLIFE JUDGE'S CHOICE

**"BRAVE BIRD"** © SANDRA CRANTZ

NATURE WILDLIFE JUDGE'S CHOICE