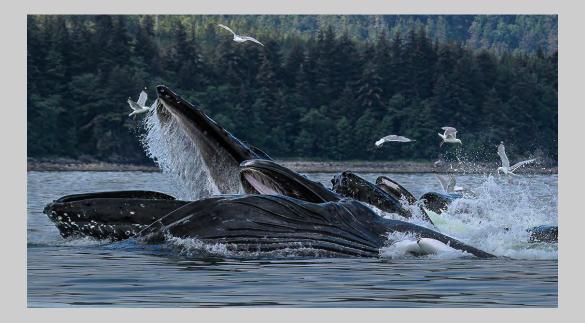

#### "KATMAI BROWN BEAR 3812" © NAN CARDER, EPSA

NATURE WILDLIFE S4C SILVER

"COPPERSMITH BARBETS" © GRAEME GUY

NATURE WILDLIFE S4C GOLD

"PHOLIOTA SQUARROSA" © SEPPO PELTONEN

#### NATURE WILDLIFE PSA BEST OF SHOW GOLD