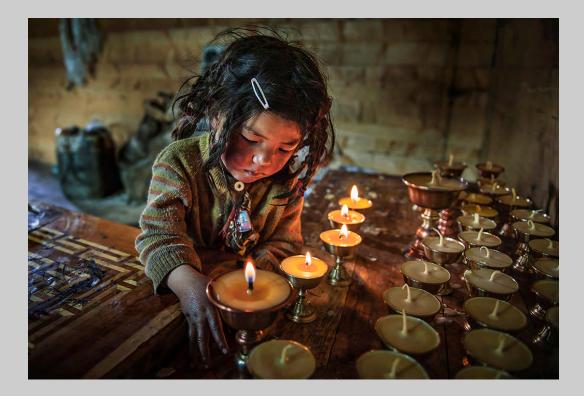

## Photo Travel General

PHOTO TRAVEL GENERAL JUDGE'S CHOICE

"ALONG THE SEPIK RIVER" © RUTH GOLDWASSER

PHOTO TRAVEL GENERAL JUDGE'S CHOICE

> "A PIOUS KID" © PENG LI

PHOTO TRAVEL GENERAL JUDGE'S CHOICE

> "MOTHER AND KID" © PENG LI