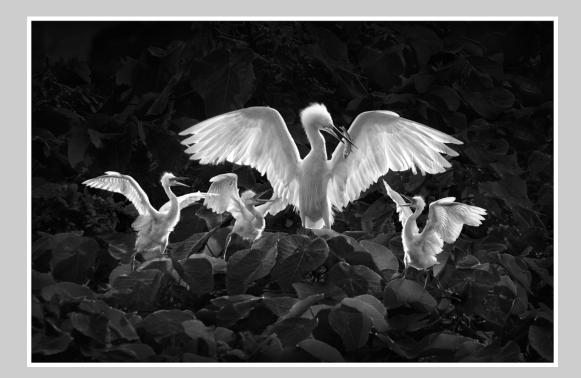

# "EGRET FEEDING 2" © CHI HUNG CHEUNG 2014 S4C International Exhibition of Photography Small Print Mono Theme (Animal Kingdom) Judge's Choice

Small Print Mono Page 36 http://www.pcms-photo.org/exhibitions