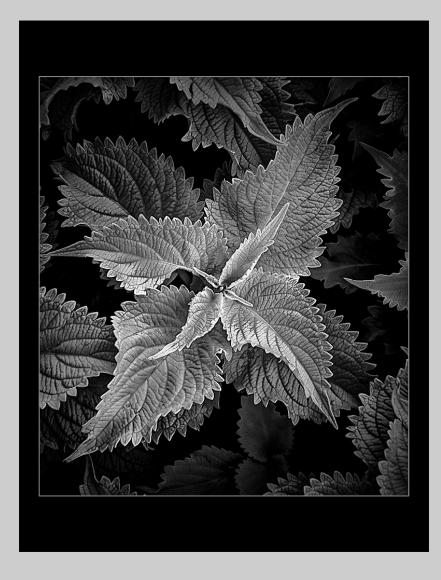

#### "LEAF LAYERS" © LARRY BELLER, APSA, EPSA 2014 S4C International Exhibition of Photography Small Print Mono General Judge's Choice

Small Print Mono Page 14 http://www.pcms-photo.org/exhibitions