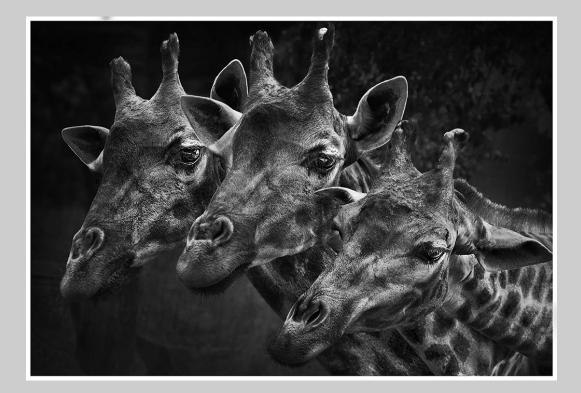

# "COUSINS" © TONY POTTER, MPSA 2014 S4C International Exhibition of Photography Small Print Mono Theme (Animal Kingdom)

Small Print Mono Page 104 http://www.pcms-photo.org/exhibitions