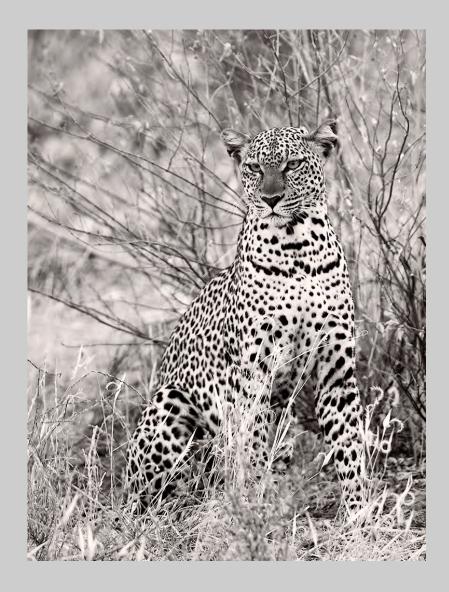

# "LEOPARD 1 BW" © KOON NAM CHEUNG 2014 S4C International Exhibition of Photography Small Print Mono Theme (Animal Kingdom)

Small Print Mono Page 38 http://www.pcms-photo.org/exhibitions