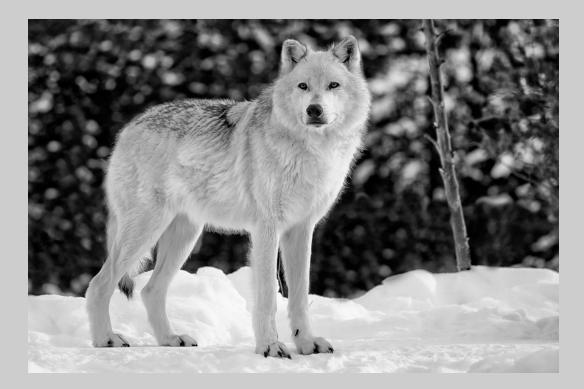

#### "WHITE WOLF LOOKING WARY-BW" © DANA VANNOY, FPSA, EPSA 2014 S4C International Exhibition of Photography Small Print Mono Theme (Animal Kingdom)

Small Print Mono Page 129 http://www.pcms-photo.org/exhibitions