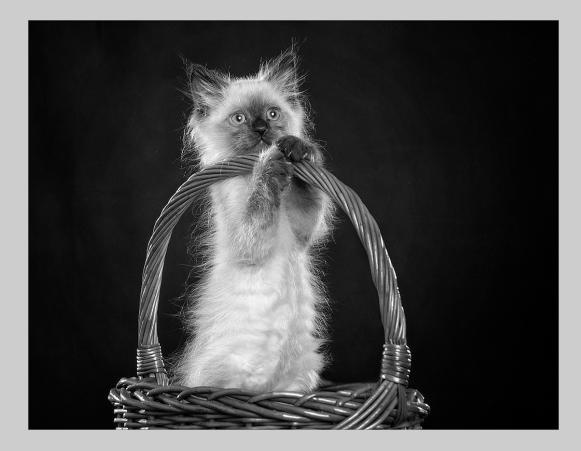

# "KK GREEN EYES BW" © SUSAN COWLES, EPSA 2014 S4C International Exhibition of Photography Small Print Mono Theme (Animal Kingdom)

Small Print Mono Page 51 http://www.pcms-photo.org/exhibitions