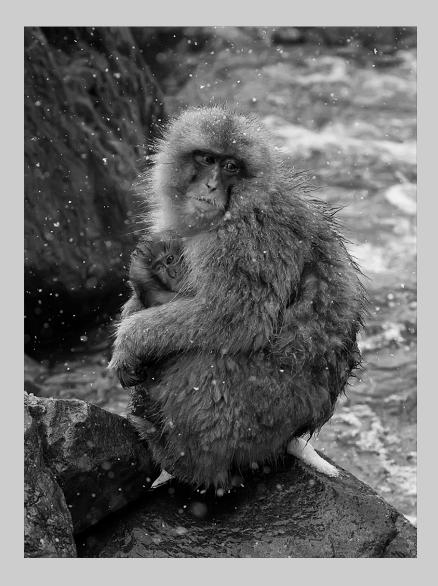

# "SNOW MONKEY PAIR" © PHILLIP KWAN, MPSA 2014 S4C International Exhibition of Photography Small Print Mono Theme (Animal Kingdom)

Small Print Mono Page 72 http://www.pcms-photo.org/exhibitions