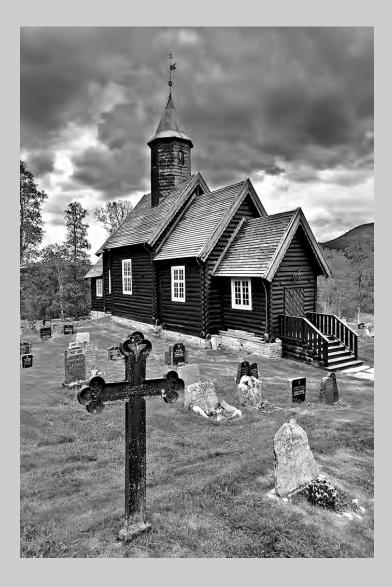

## "SOLLIA KIRKE" © WALLY CANNON, EPSA 2014 S4C International Exhibition of Photography Small Print Mono General

Small Print Mono Page 29 http://www.pcms-photo.org/exhibitions