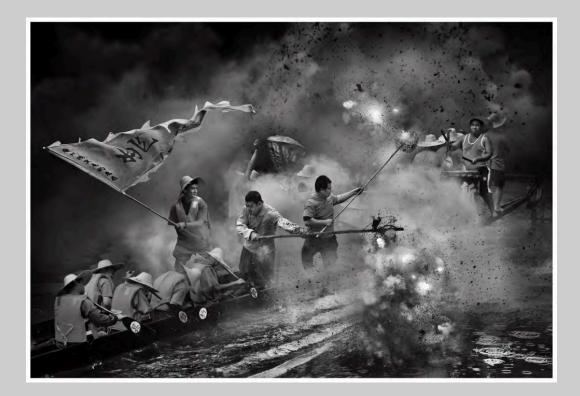

## "FIRE CRACKERS 2" © HONG WAI VICTOR CHENG 2014 S4C International Exhibition of Photography Small Print Mono General

Small Print Mono Page 31 http://www.pcms-photo.org/exhibitions