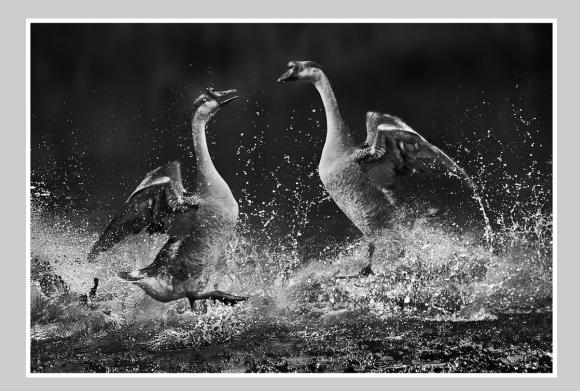

# "DUCK FIGHT" © CHI HUNG CHEUNG 2014 S4C International Exhibition of Photography Small Print Mono Theme (Animal Kingdom)

Small Print Mono Page 35 http://www.pcms-photo.org/exhibitions