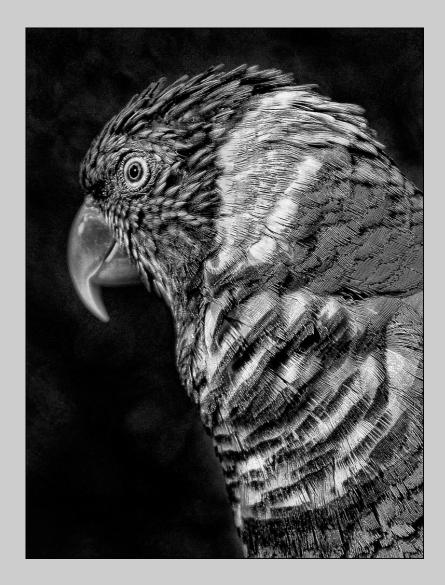

# "LORIKEET PORTRAIT" © CAROL MCCREARY, APSA, EPSA 2014 S4C International Exhibition of Photography Small Print Mono Theme (Animal Kingdom)

Small Print Mono Page 93 http://www.pcms-photo.org/exhibitions