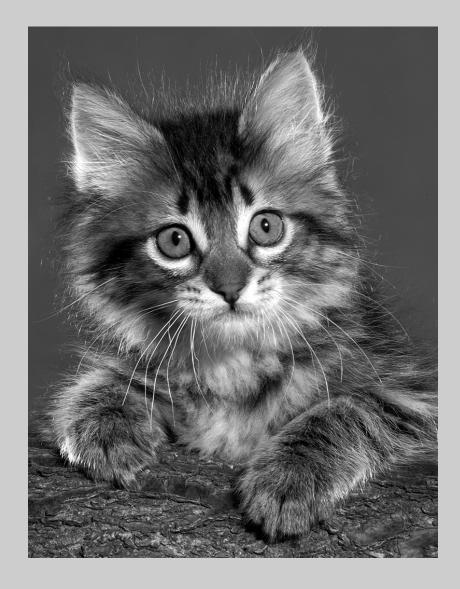

# "THREE GINGER CATS" © LARRY COWLES, FPSA, GMPSA 2014 S4C International Exhibition of Photography Small Print Mono Theme (Animal Kingdom) Judge's Choice

Small Print Mono Page 47 http://www.pcms-photo.org/exhibitions