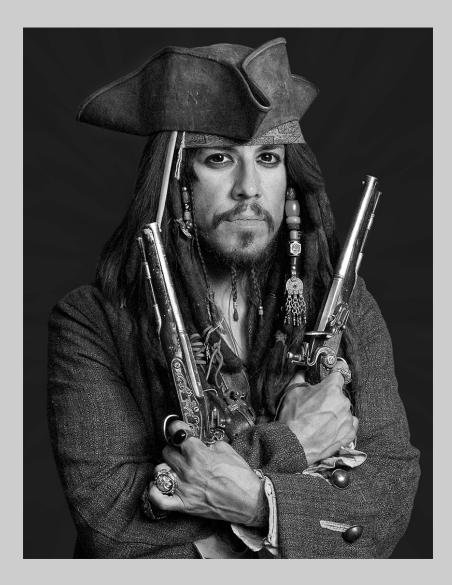

## "CAPTAIN'S DOUBLE THREAT" © DIANE RACEY, FPSA, GMPSA 2014 S4C International Exhibition of Photography Small Print Mono General

Small Print Mono Page 106 http://www.pcms-photo.org/exhibitions