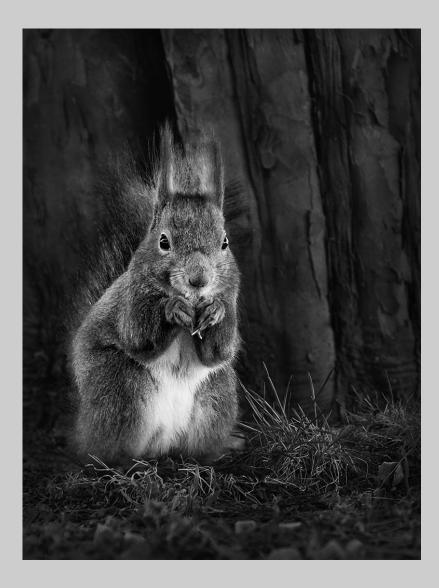

## "SQUIRREL" © ELEK PAPP 2014 S4C International Exhibition of Photography Small Print Mono Theme (Animal Kingdom) HM

Small Print Mono Page 101 http://www.pcms-photo.org/exhibitions