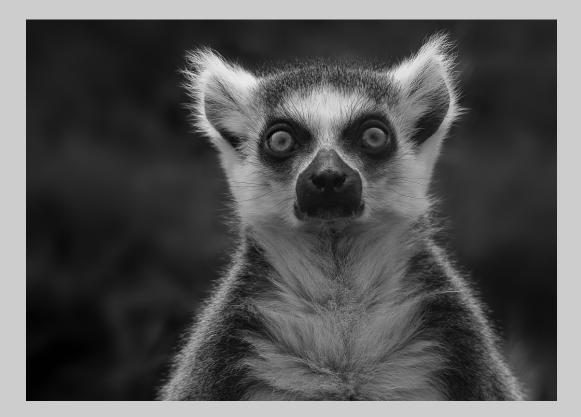

# "SURPRISED LEMUR" © LES AYRES, EPSA 2014 S4C International Exhibition of Photography Small Print Mono Theme (Animal Kingdom)

Small Print Mono Page 10 http://www.pcms-photo.org/exhibitions