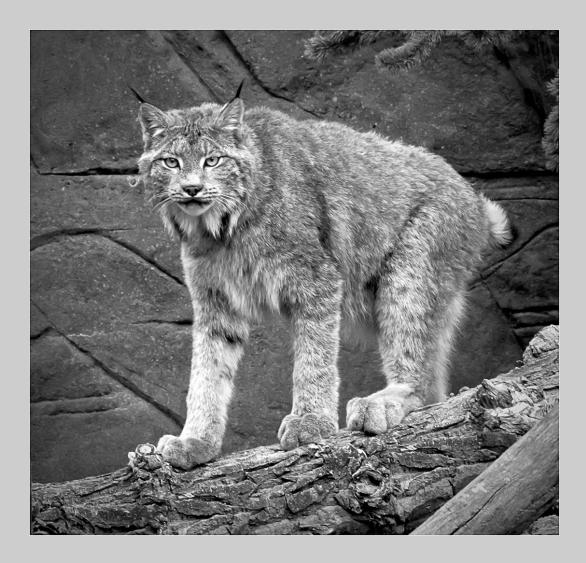

#### "LYNX BW" © DENNIS HIRNING, APSA, EPSA 2014 S4C International Exhibition of Photography Small Print Mono Theme (Animal Kingdom)

Small Print Mono Page 59 http://www.pcms-photo.org/exhibitions