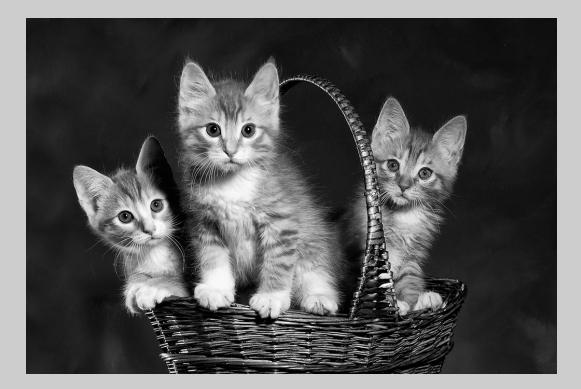

# "THREE GINGER CATS" © LARRY COWLES, FPSA, GMPSA 2014 S4C International Exhibition of Photography Small Print Mono Theme (Animal Kingdom) Judge's Choice

Small Print Mono Page 47 http://www.pcms-photo.org/exhibitions