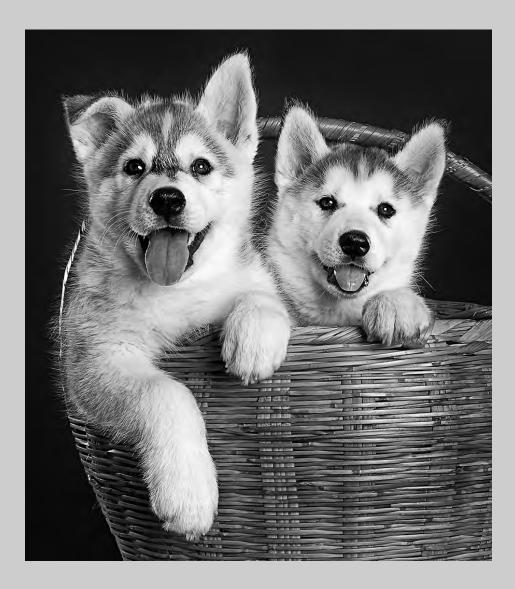

# "PAIR OF HUSKY PUPS" © LARRY COWLES, FPSA, GMPSA 2014 S4C International Exhibition of Photography Small Print Mono Theme (Animal Kingdom)

Small Print Mono Page 46 http://www.pcms-photo.org/exhibitions