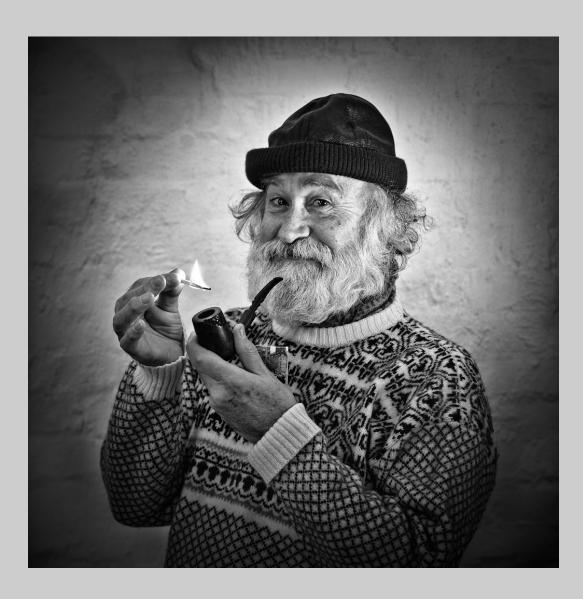

# "UNCLE JOHN" © ELEK PAPP 2014 S4C International Exhibition of Photography Small Print Mono General

Small Print Mono Page 103 http://www.pcms-photo.org/exhibitions