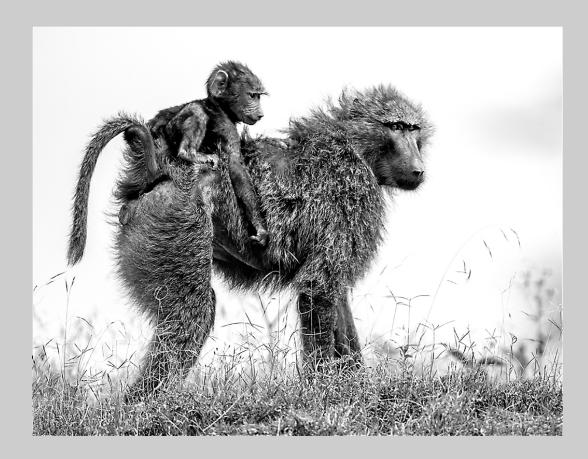

## "BABY BABOON 593" © HA TRAN, EPSA 2014 S4C International Exhibition of Photography Small Print Mono Theme (Animal Kingdom)

Small Print Mono Page 123 http://www.pcms-photo.org/exhibitions