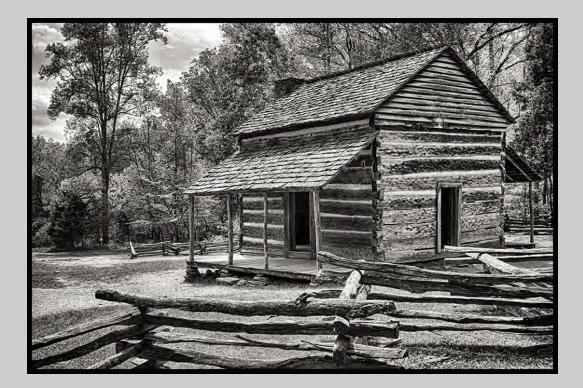

## "APPROACHING JOHN OLIVER CABIN" © JAN LEE, APSA, EPSA 2014 S4C International Exhibition of Photography Small Print Mono General

Small Print Mono Page 83 http://www.pcms-photo.org/exhibitions