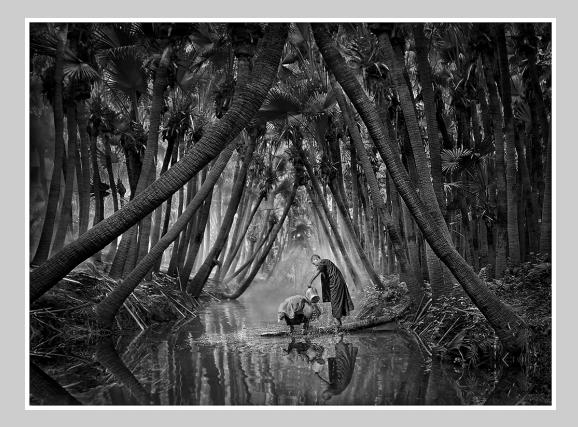

#### "WASHING UNDER PALM TREE" © KWOK WAH TO 2014 S4C International Exhibition of Photography Small Print Mono General PSA Gold - Best of Show

Small Print Mono Page 122 http://www.pcms-photo.org/exhibitions