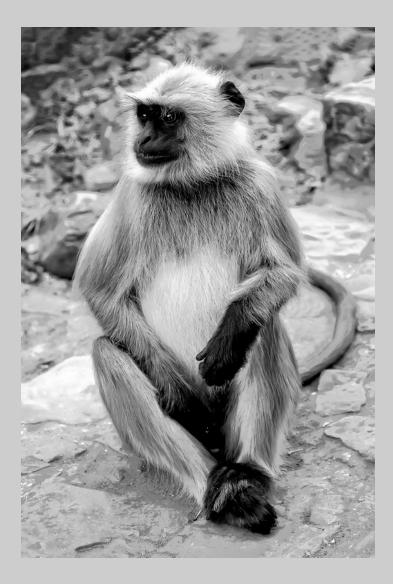

# "RANTHAMBHORE MONKEY-BW" © DANA VANNOY, FPSA, EPSA 2014 S4C International Exhibition of Photography Small Print Mono Theme (Animal Kingdom)

Small Print Mono Page 128 http://www.pcms-photo.org/exhibitions