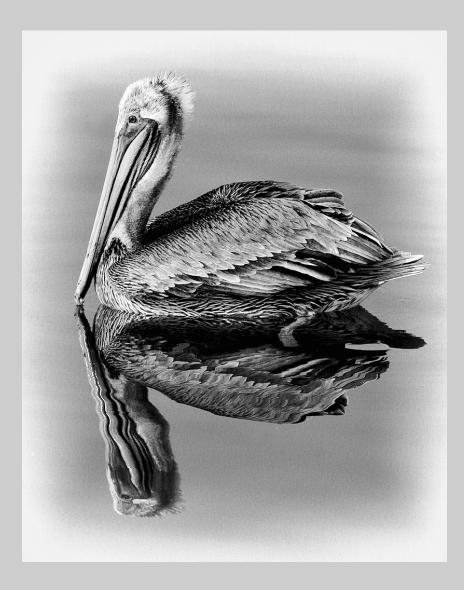

## "PELICAN REFLECTION" © THANH LAM, PPSA 2014 S4C International Exhibition of Photography Small Print Mono General

Small Print Mono Page 76 http://www.pcms-photo.org/exhibitions