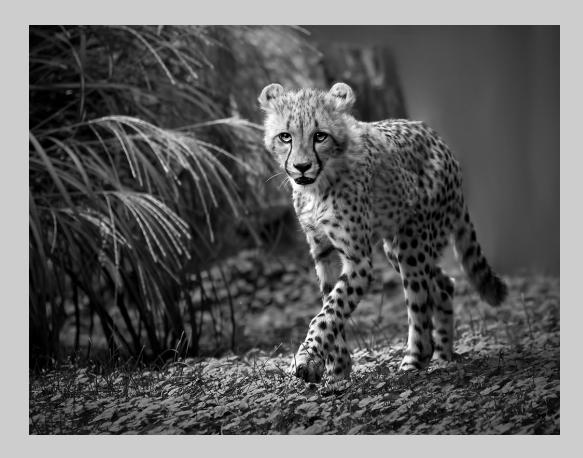

## "CHEETAH CUB 4" © HA TRAN, EPSA 2014 S4C International Exhibition of Photography Small Print Mono Theme (Animal Kingdom)

Small Print Mono Page 124 http://www.pcms-photo.org/exhibitions