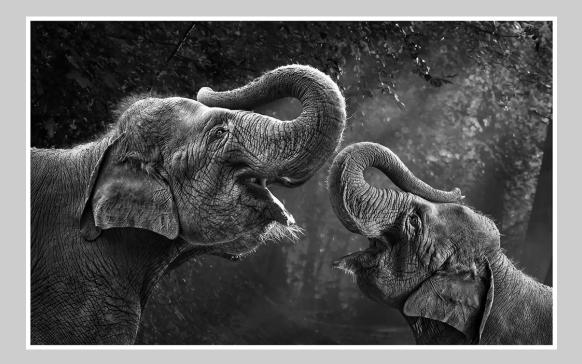

#### "CARE" © FUNG MAN PATSY LI 2014 S4C International Exhibition of Photography Small Print Mono Theme (Animal Kingdom)

Small Print Mono Page 85 http://www.pcms-photo.org/exhibitions