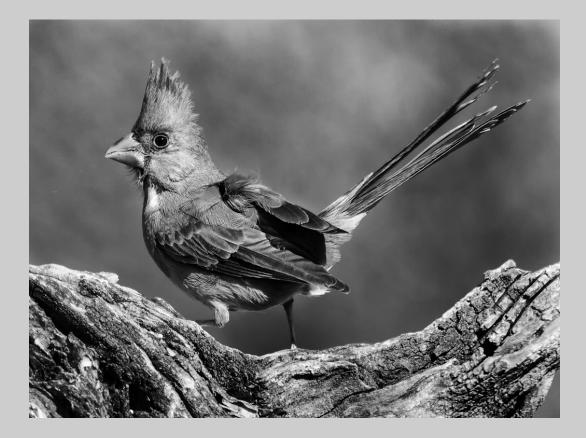

## "CARDINAL FEMALE 8650 MONO" © STAN BORMANN, PPSA 2014 S4C International Exhibition of Photography Small Print Mono Theme (Animal Kingdom) Judge's Choice

Small Print Mono Page 17 http://www.pcms-photo.org/exhibitions