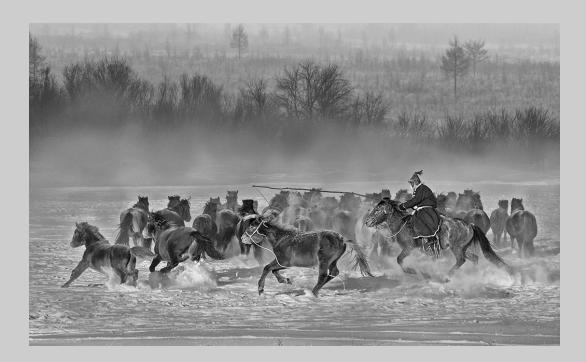

#### "WINTER HORSES BW" © AGATHA BUNANTA, EPSA 2014 S4C International Exhibition of Photography Small Print Mono General S4C Gold

Small Print Mono Page 27 http://www.pcms-photo.org/exhibitions