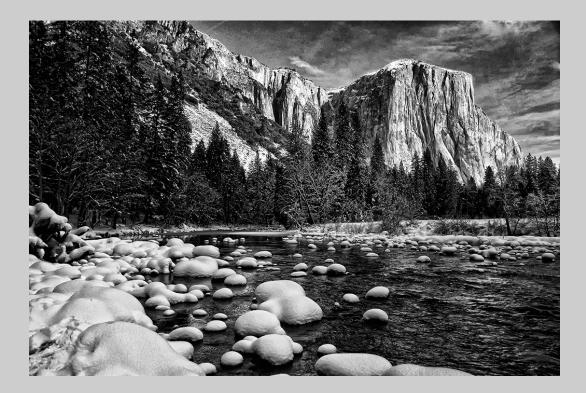

### "EL CAP AT THE RIVER" © LARRY COWLES, FPSA, GMPSA 2014 S4C International Exhibition of Photography Small Print Mono General

Small Print Mono Page 43 http://www.pcms-photo.org/exhibitions