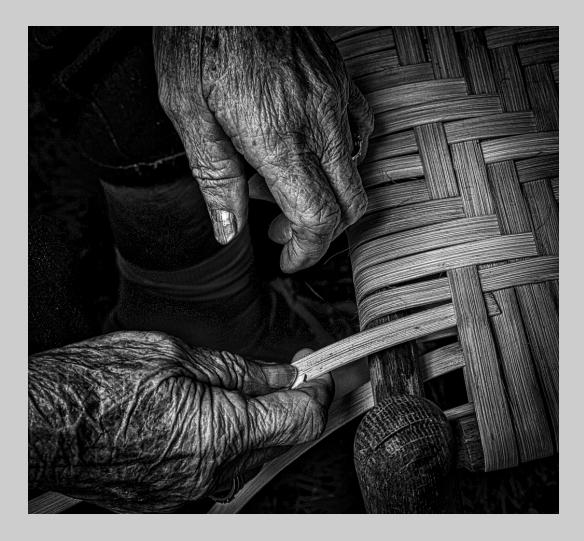

#### "WITH THESE HANDS" © DONALD BROWN 2014 S4C International Exhibition of Photography Small Print Mono General

Small Print Mono Page 23 http://www.pcms-photo.org/exhibitions