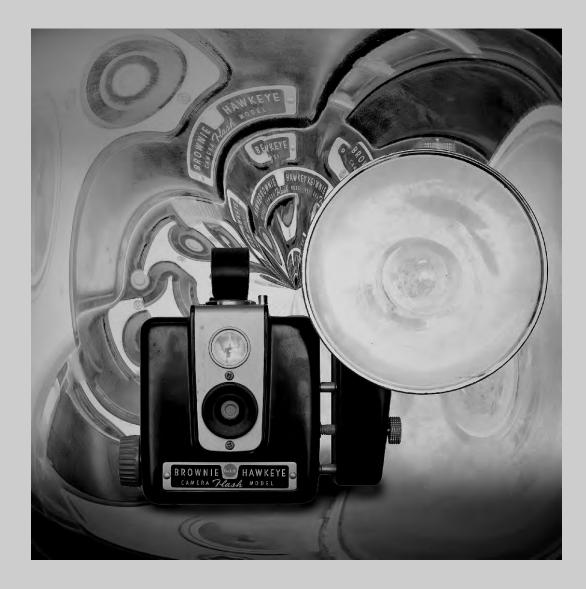

### "VINTAGE FILM" © DENNIS HIRNING, APSA, EPSA 2014 S4C International Exhibition of Photography Small Print Mono General

Small Print Mono Page 60 http://www.pcms-photo.org/exhibitions