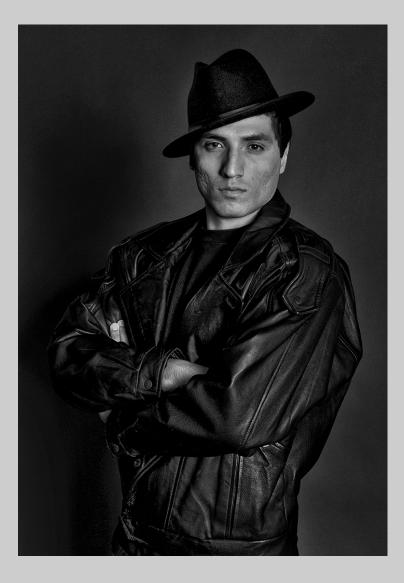

# "EGRET FEEDING 2" © CHI HUNG CHEUNG 2014 S4C International Exhibition of Photography Small Print Mono Theme (Animal Kingdom) Judge's Choice

Small Print Mono Page 36 http://www.pcms-photo.org/exhibitions