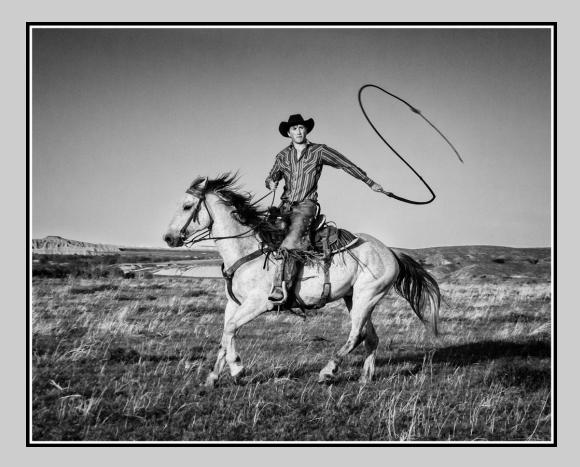

## "PAUL & PITCHFORK" © RYNO W OLSON 2014 S4C International Exhibition of Photography Small Print Mono General

Small Print Mono Page 97 http://www.pcms-photo.org/exhibitions