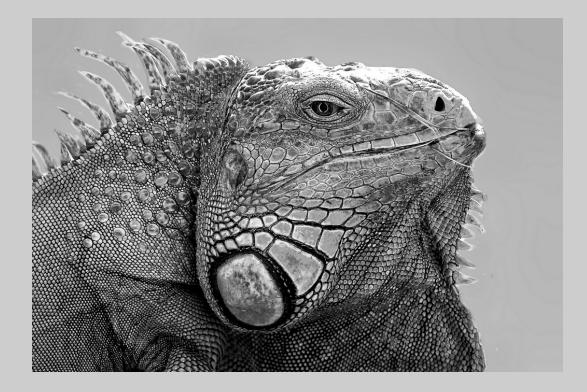

# "IGUANA FACE-BW" © DANA VANNOY, FPSA, EPSA 2014 S4C International Exhibition of Photography Small Print Mono Theme (Animal Kingdom)

Small Print Mono Page 127 http://www.pcms-photo.org/exhibitions