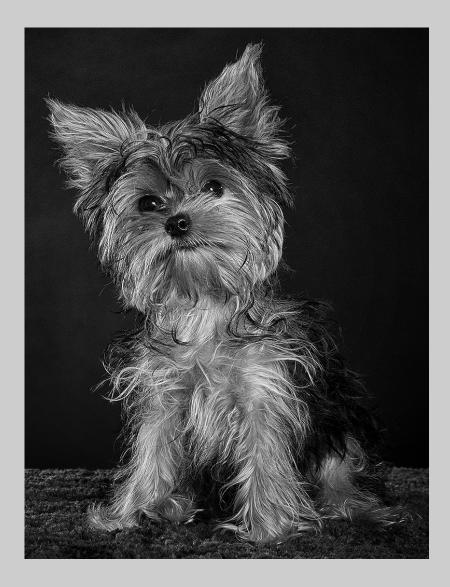

# "LITTLE MISS DURBIN" © SUSAN COWLES, EPSA 2014 S4C International Exhibition of Photography Small Print Mono Theme (Animal Kingdom)

Small Print Mono Page 52 http://www.pcms-photo.org/exhibitions