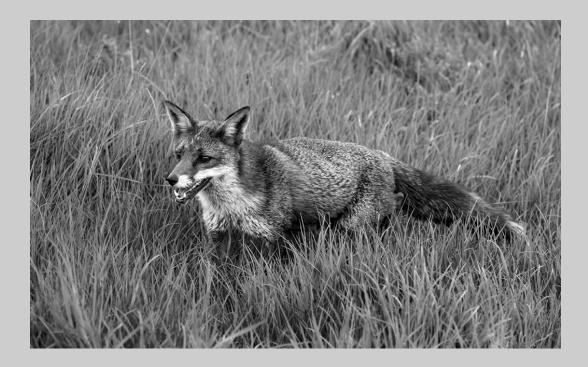

# "VIXEN FOX STALKING" © JOHN WILLIAMS, MPSA 2014 S4C International Exhibition of Photography Small Print Mono Theme (Animal Kingdom)

Small Print Mono Page 132 http://www.pcms-photo.org/exhibitions