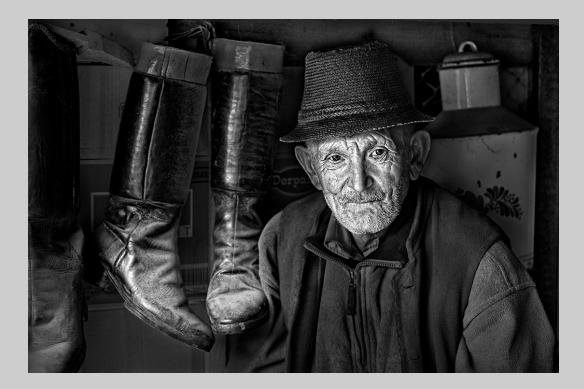

# "UNCLE JOHN" © ELEK PAPP 2014 S4C International Exhibition of Photography Small Print Mono General

Small Print Mono Page 103 http://www.pcms-photo.org/exhibitions