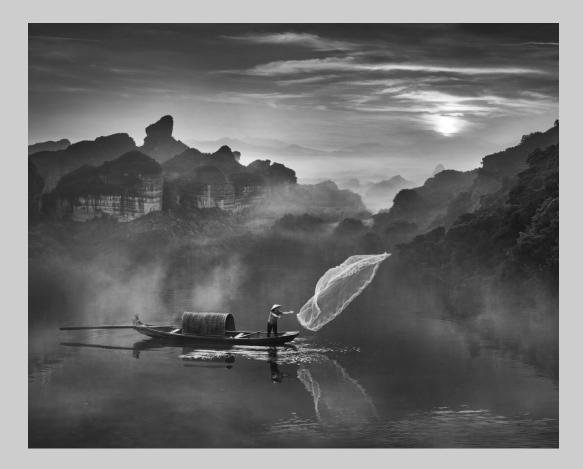

#### "FISHING DURING SUNRISE 2" © HONG WAI VICTOR CHENG 2014 S4C International Exhibition of Photography Small Print Mono General

Small Print Mono Page 32 http://www.pcms-photo.org/exhibitions