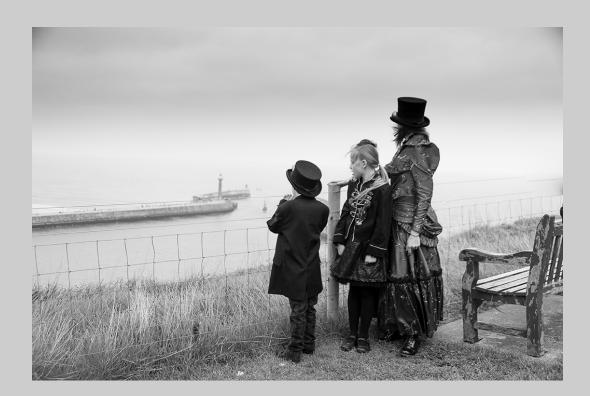

### "FARE THEE WELL" © HELEN HERBERT, PPSA 2014 S4C International Exhibition of Photography Small Print Mono General

Small Print Mono Page 58 http://www.pcms-photo.org/exhibitions