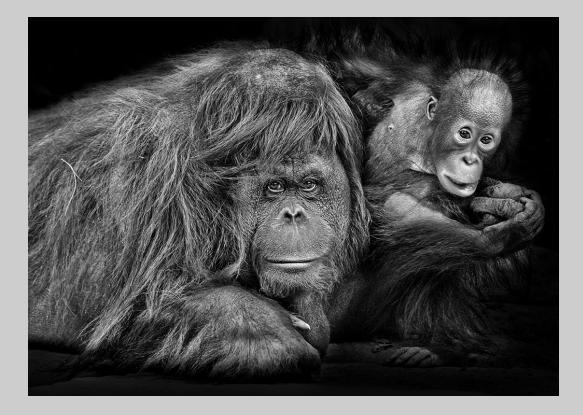

#### "ORANG UTAN FAMILY BW" © AGATHA BUNANTA, EPSA 2014 S4C International Exhibition of Photography Small Print Mono Theme (Animal Kingdom) PSA Gold - Best of Show

Small Print Mono Page 26 http://www.pcms-photo.org/exhibitions