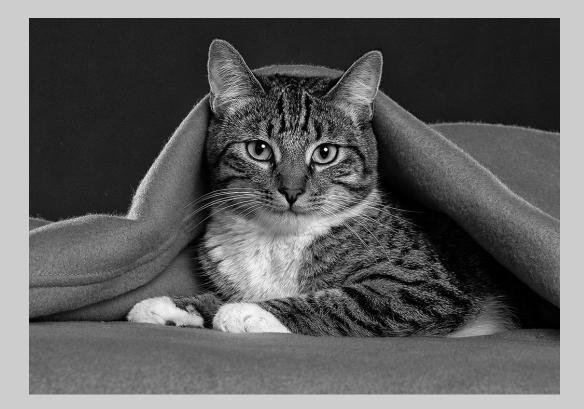

# "THREE GINGER CATS" © LARRY COWLES, FPSA, GMPSA 2014 S4C International Exhibition of Photography Small Print Mono Theme (Animal Kingdom) Judge's Choice

Small Print Mono Page 47 http://www.pcms-photo.org/exhibitions