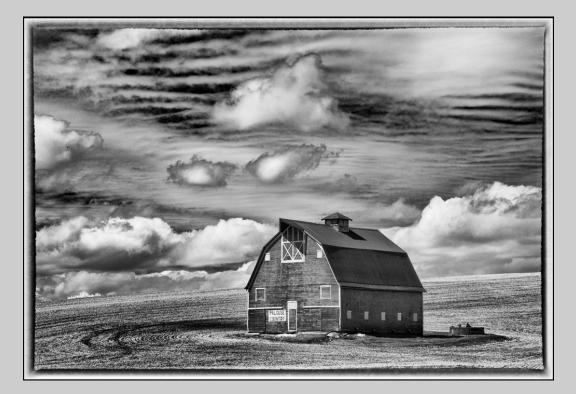

## "INFRARED BARN WITH BEAUTIFUL SKY" © CAROL MCCREARY, APSA, EPSA 2014 S4C International Exhibition of Photography Small Print Mono General

Small Print Mono Page 92 http://www.pcms-photo.org/exhibitions