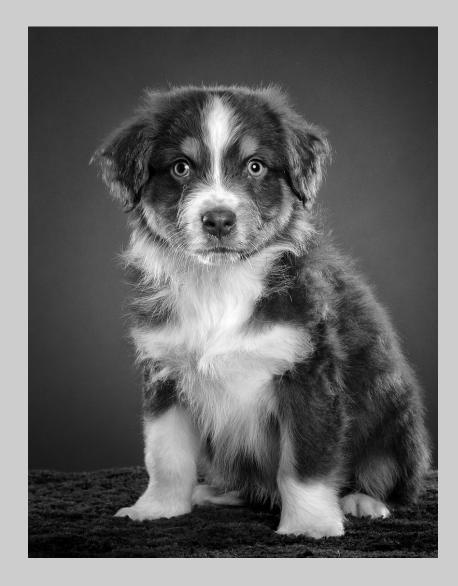

# "COUSINS" © TONY POTTER, MPSA 2014 S4C International Exhibition of Photography Small Print Mono Theme (Animal Kingdom)

Small Print Mono Page 104 http://www.pcms-photo.org/exhibitions