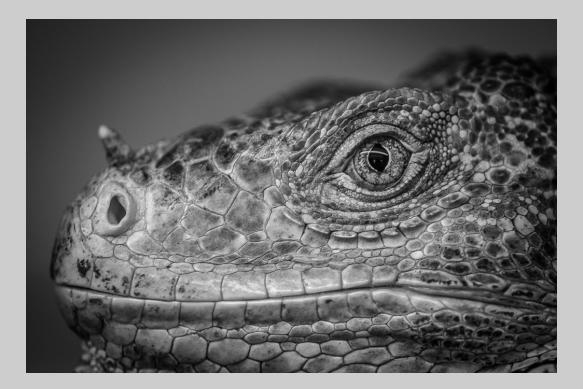

# "IGUANA FACE-BW" © DANA VANNOY, FPSA, EPSA 2014 S4C International Exhibition of Photography Small Print Mono Theme (Animal Kingdom)

Small Print Mono Page 127 http://www.pcms-photo.org/exhibitions