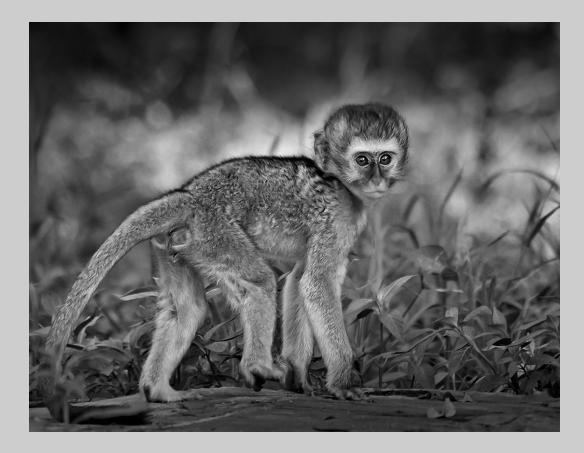

## "BABY BABOON 593" © HA TRAN, EPSA 2014 S4C International Exhibition of Photography Small Print Mono Theme (Animal Kingdom)

Small Print Mono Page 123 http://www.pcms-photo.org/exhibitions