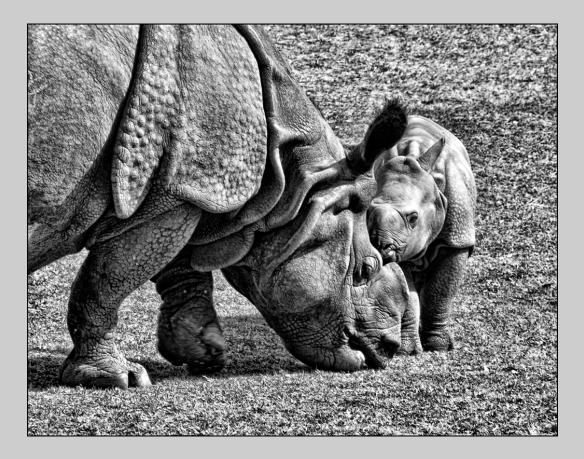

# "HIPPO MOTHER AND BABY" © CAROL MCCREARY, APSA, EPSA 2014 S4C International Exhibition of Photography Small Print Mono Theme (Animal Kingdom)

Small Print Mono Page 90 http://www.pcms-photo.org/exhibitions