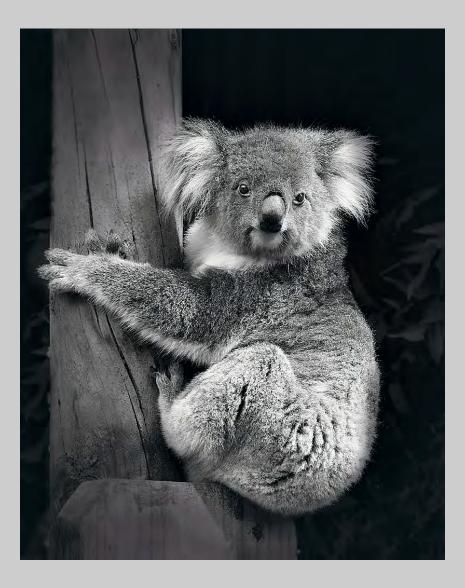

# "KOALA CLIMBING" © THANH LAM, PPSA 2014 S4C International Exhibition of Photography Small Print Mono Theme (Animal Kingdom)

Small Print Mono Page 74 http://www.pcms-photo.org/exhibitions