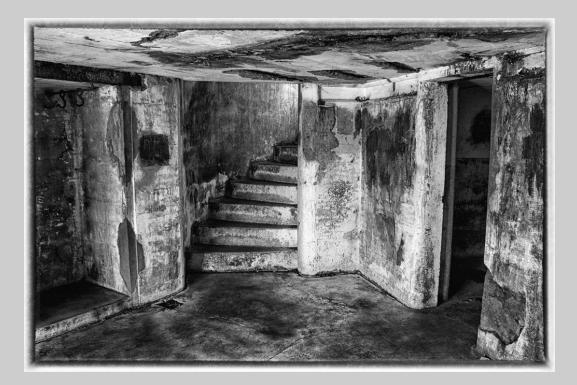

## "BATTERY RUSSELL STAIRCASE" © JAMES BAKER, FPSA, EPSA 2014 S4C International Exhibition of Photography Small Print Mono General

Small Print Mono Page 11 http://www.pcms-photo.org/exhibitions