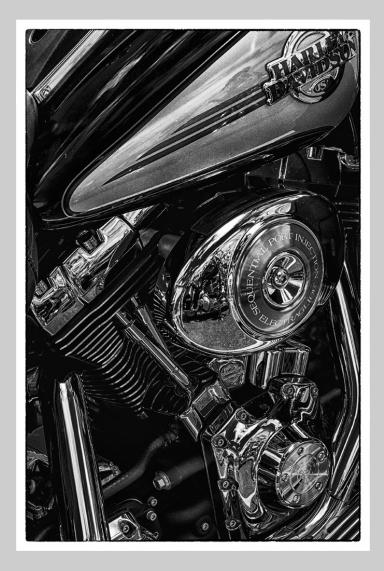

## "HARLEY DAVIDSON" © JAMES BAKER, FPSA, EPSA 2014 S4C International Exhibition of Photography Small Print Mono General

Small Print Mono Page 12 http://www.pcms-photo.org/exhibitions