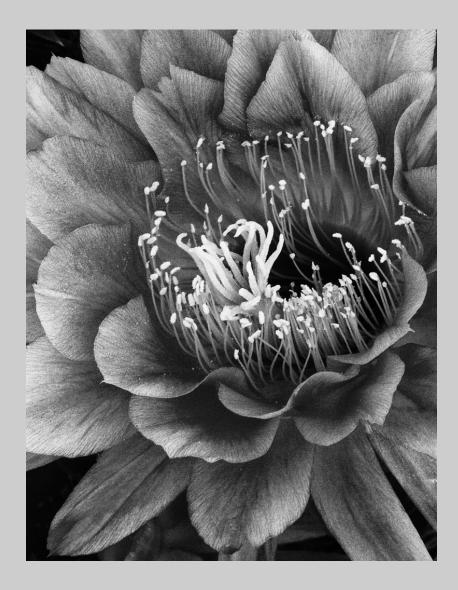

## "SQUIRREL" © ELEK PAPP 2014 S4C International Exhibition of Photography Small Print Mono Theme (Animal Kingdom) HM

Small Print Mono Page 101 http://www.pcms-photo.org/exhibitions