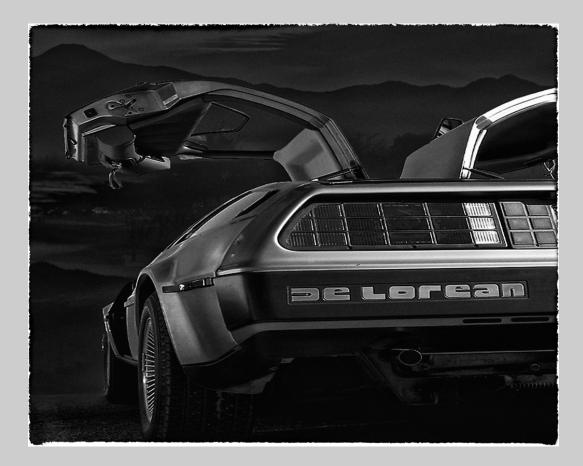

## "DELOREAN GULL WINGS MONO" © STAN BORMANN, PPSA 2014 S4C International Exhibition of Photography Small Print Mono General

Small Print Mono Page 18 http://www.pcms-photo.org/exhibitions