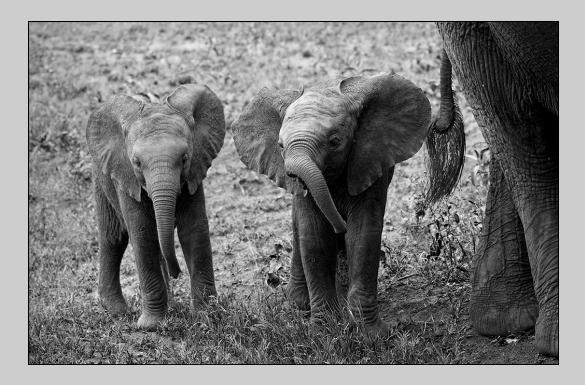

# "HIPPO MOTHER AND BABY" © CAROL MCCREARY, APSA, EPSA 2014 S4C International Exhibition of Photography Small Print Mono Theme (Animal Kingdom)

Small Print Mono Page 90 http://www.pcms-photo.org/exhibitions