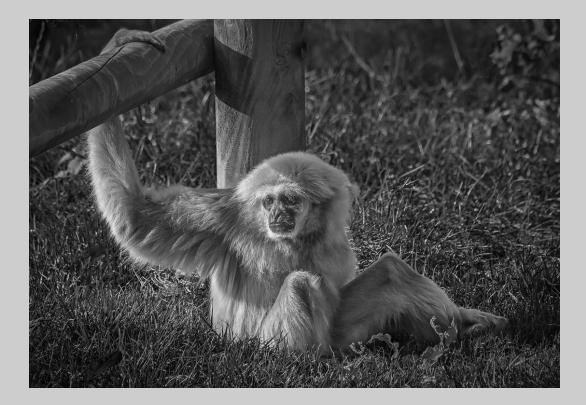

# "LAR GIBBON" © LES AYRES, EPSA 2014 S4C International Exhibition of Photography Small Print Mono Theme (Animal Kingdom)

Small Print Mono Page 8 http://www.pcms-photo.org/exhibitions