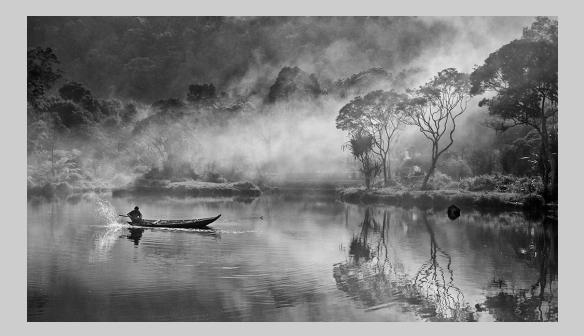

#### "PRAYERS" © ZEE KEK HENG 2014 S4C International Exhibition of Photography Small Print Mono General

Small Print Mono Page 56 http://www.pcms-photo.org/exhibitions