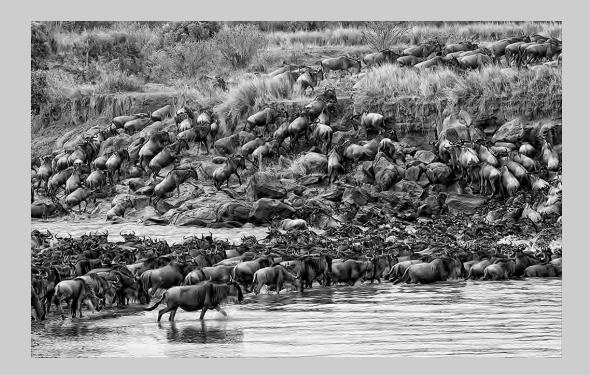

## "WILDEBEEST CROSSING" © PHILLIP KWAN, MPSA 2014 S4C International Exhibition of Photography Small Print Mono General

Small Print Mono Page 73 http://www.pcms-photo.org/exhibitions