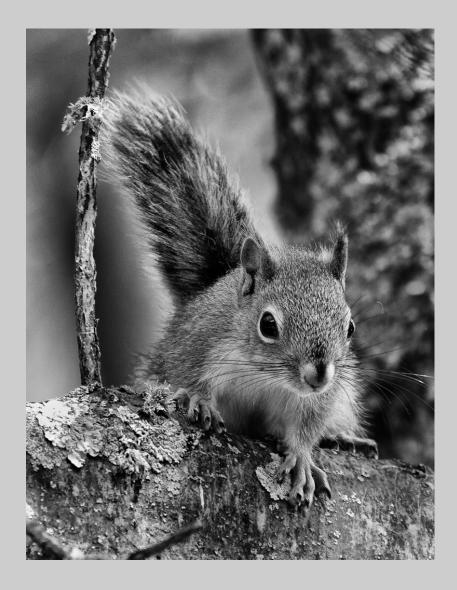

# "RED SQUIRREL ADA 3281 MONO" © STAN BORMANN, PPSA 2014 S4C International Exhibition of Photography Small Print Mono Theme (Animal Kingdom)

Small Print Mono Page 20 http://www.pcms-photo.org/exhibitions