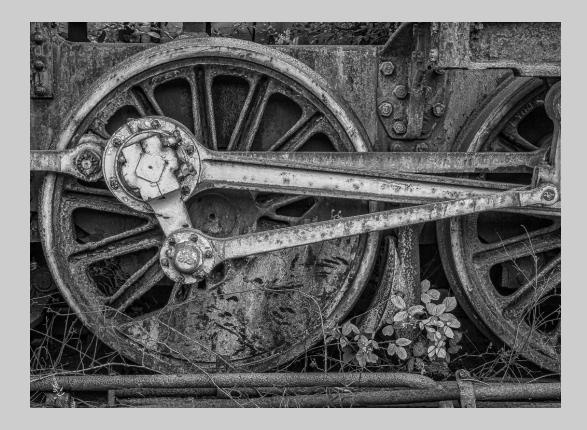

# "ABANDONED STEAM" © LES AYRES, EPSA 2014 S4C International Exhibition of Photography Small Print Mono General Judge's Choice

Small Print Mono Page 6 http://www.pcms-photo.org/exhibitions