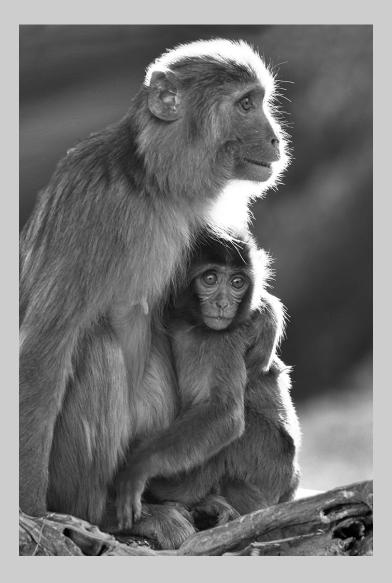

# "RANTHAMBHORE MONKEY-BW" © DANA VANNOY, FPSA, EPSA 2014 S4C International Exhibition of Photography Small Print Mono Theme (Animal Kingdom)

Small Print Mono Page 128 http://www.pcms-photo.org/exhibitions