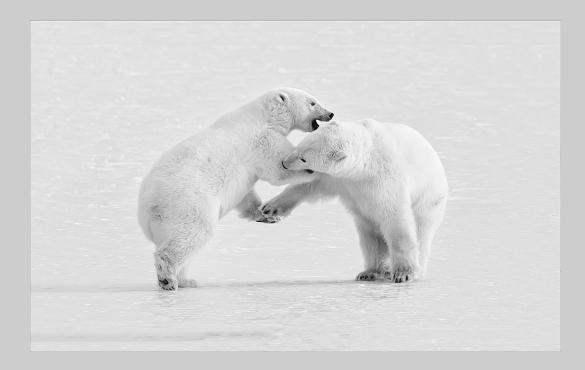

### "POLAR GREETING" © PHILLIP KWAN, MPSA 2014 S4C International Exhibition of Photography Small Print Mono Theme (Animal Kingdom) HM

Small Print Mono Page 71 http://www.pcms-photo.org/exhibitions