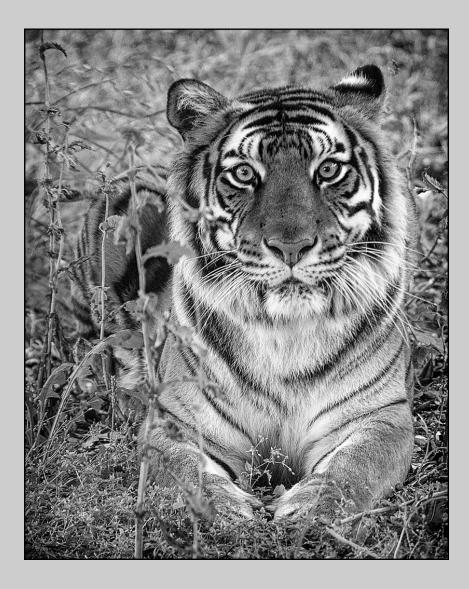

#### "TIGER STARE" © CAROL MCCREARY, APSA, EPSA 2014 S4C International Exhibition of Photography Small Print Mono Theme (Animal Kingdom) HM

Small Print Mono Page 94 http://www.pcms-photo.org/exhibitions