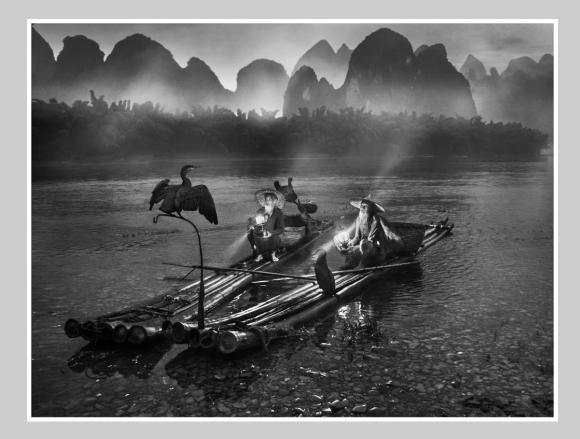

#### "WASHING UNDER PALM TREE" © KWOK WAH TO 2014 S4C International Exhibition of Photography Small Print Mono General PSA Gold - Best of Show

Small Print Mono Page 122 http://www.pcms-photo.org/exhibitions