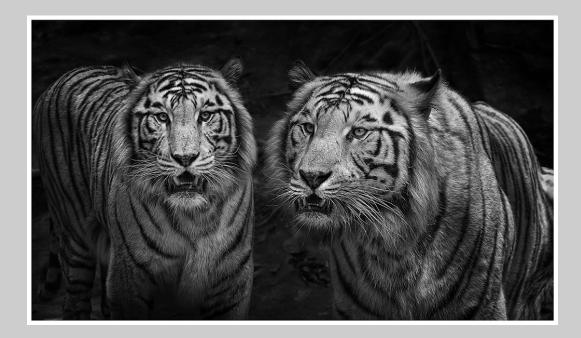

## "BIG CATS" © KWOK WAH TO 2014 S4C International Exhibition of Photography Small Print Mono Theme (Animal Kingdom)

Small Print Mono Page 119 http://www.pcms-photo.org/exhibitions