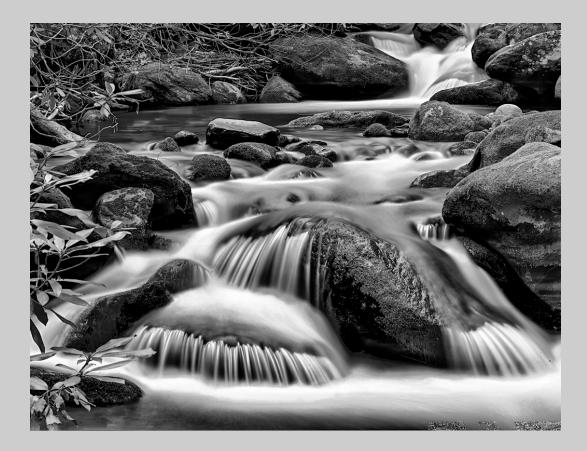

#### "SMOKEY MOUNTAINS CASCADES" © DONALD BROWN 2014 S4C International Exhibition of Photography Small Print Mono General

Small Print Mono Page 22 http://www.pcms-photo.org/exhibitions