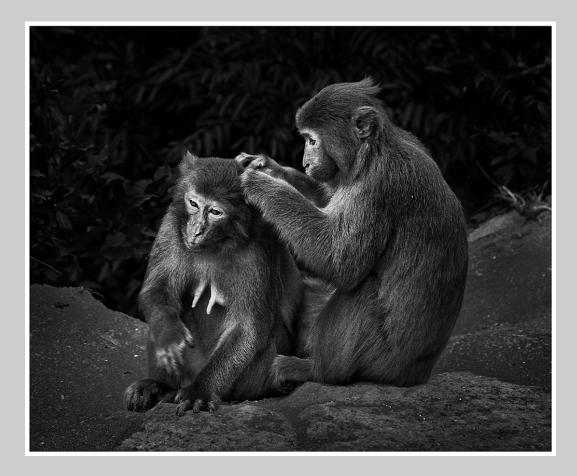

# "SNOW MONKEY PAIR" © PHILLIP KWAN, MPSA 2014 S4C International Exhibition of Photography Small Print Mono Theme (Animal Kingdom)

Small Print Mono Page 72 http://www.pcms-photo.org/exhibitions