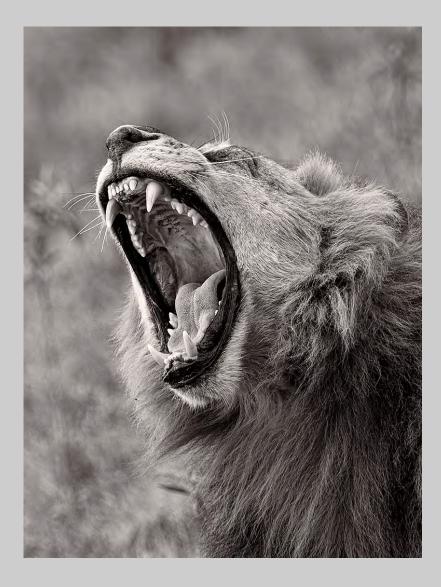

# "ROARING LION 2" © KOON NAM CHEUNG 2014 S4C International Exhibition of Photography Small Print Mono Theme (Animal Kingdom)

Small Print Mono Page 39 http://www.pcms-photo.org/exhibitions