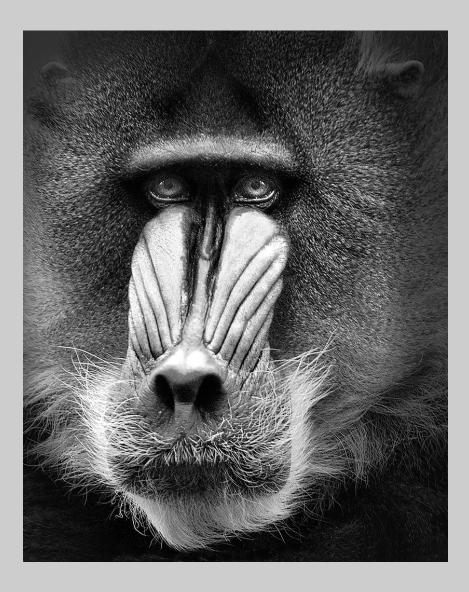

# "MANDRILL BABOON" © THANH LAM, PPSA 2014 S4C International Exhibition of Photography Small Print Mono Theme (Animal Kingdom)

Small Print Mono Page 75 http://www.pcms-photo.org/exhibitions