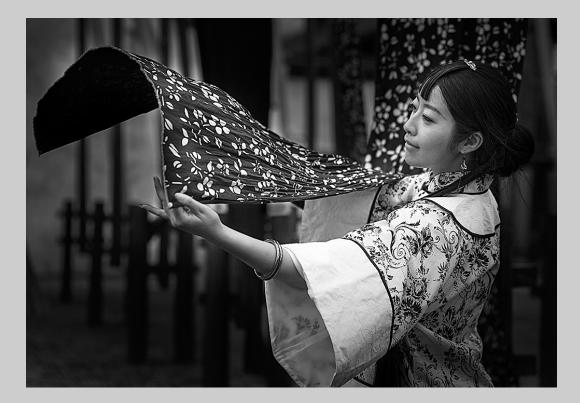

### "JORDAN AUTUMN SCARF" © LARRY COWLES, FPSA, GMPSA 2014 S4C International Exhibition of Photography Small Print Mono General

Small Print Mono Page 44 http://www.pcms-photo.org/exhibitions