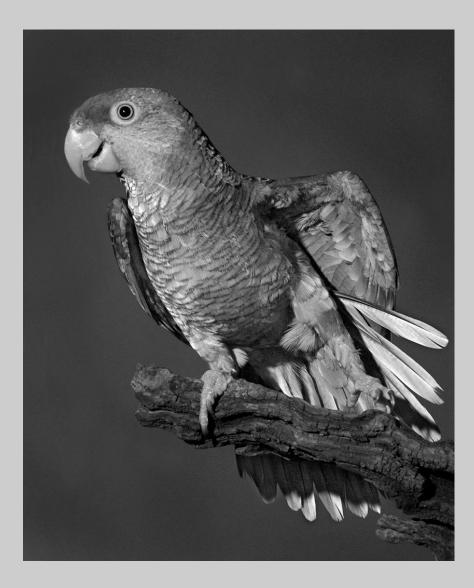

# "LORIKEET PORTRAIT" © CAROL MCCREARY, APSA, EPSA 2014 S4C International Exhibition of Photography Small Print Mono Theme (Animal Kingdom)

Small Print Mono Page 93 http://www.pcms-photo.org/exhibitions