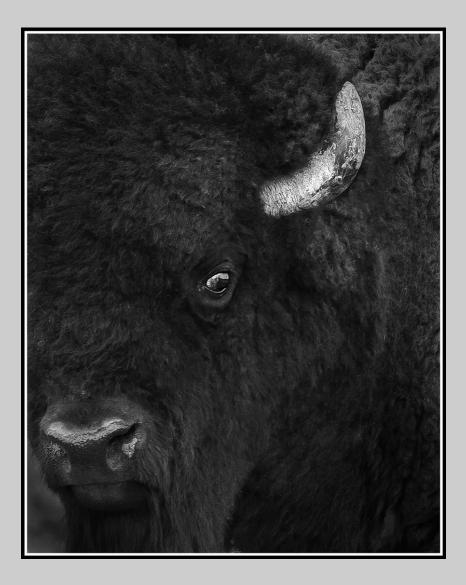

## "BADLANDS' BISON" © RYNO W OLSON 2014 S4C International Exhibition of Photography Small Print Mono General

Small Print Mono Page 96 http://www.pcms-photo.org/exhibitions