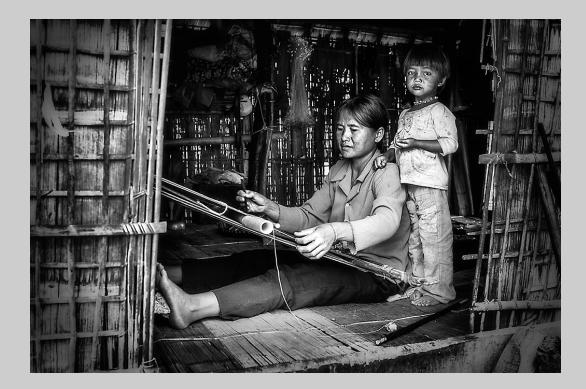

## "PHUONG ANH TRADITIONAL DRESS" © THANH LAM, PPSA 2014 S4C International Exhibition of Photography Small Print Mono General

Small Print Mono Page 77 http://www.pcms-photo.org/exhibitions