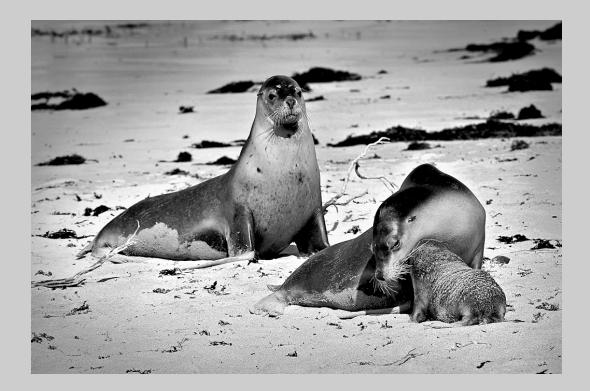

# "AUSTRALIAN SEA LION FAMILY" © WALLY CANNON, EPSA 2014 S4C International Exhibition of Photography Small Print Mono Theme (Animal Kingdom)

Small Print Mono Page 28 http://www.pcms-photo.org/exhibitions