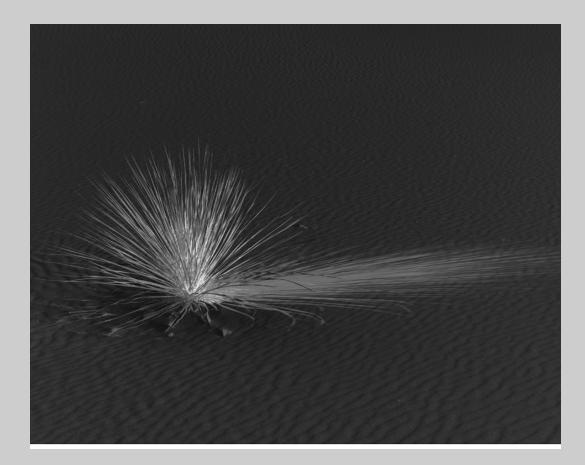

#### "YUCCA IN THE DARK" © KEN MURPHY 2014 S4C International Exhibition of Photography Small Print Mono General

Small Print Mono Page 95 http://www.pcms-photo.org/exhibitions