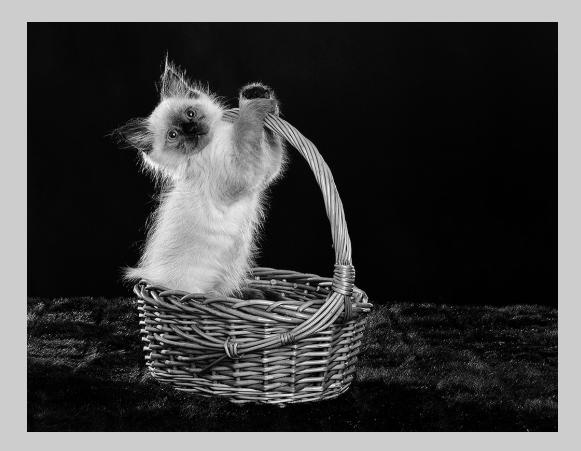

# "BEAR CAT" © LARRY COWLES, FPSA, GMPSA 2014 S4C International Exhibition of Photography Small Print Mono Theme (Animal Kingdom)

Small Print Mono Page 42 http://www.pcms-photo.org/exhibitions