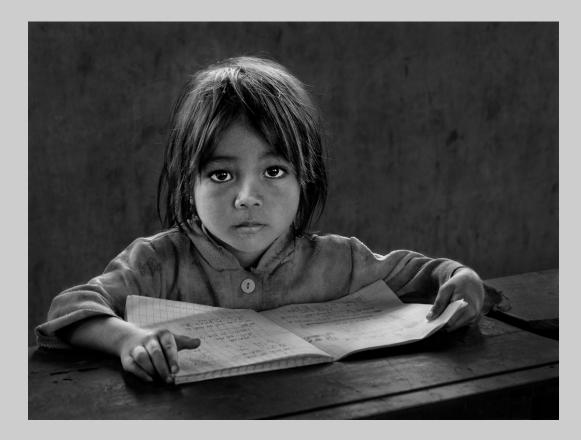

## "SCHOOL DAY" © PHONG TRAN, MPSA 2014 S4C International Exhibition of Photography Small Print Mono General

Small Print Mono Page 126 http://www.pcms-photo.org/exhibitions