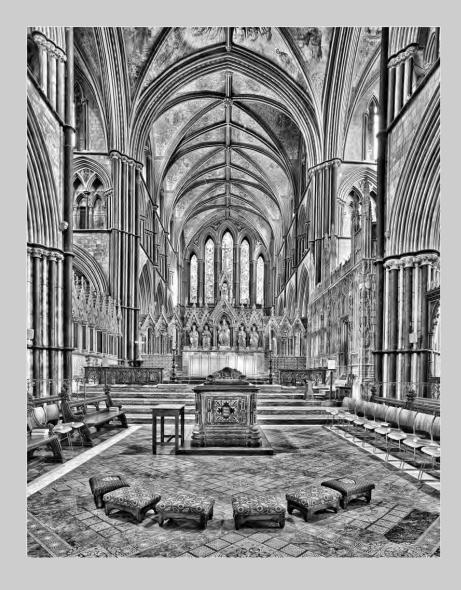

### "CATHEDRAL CHANCEL" © MALCOLM JENKIN, EPSA 2014 S4C International Exhibition of Photography Small Print Mono General S4C Bronze

Small Print Mono Page 63 http://www.pcms-photo.org/exhibitions