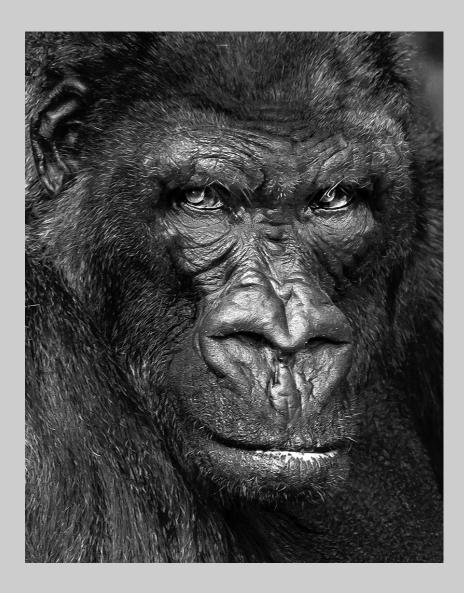

# "HIPPO MOTHER AND BABY" © CAROL MCCREARY, APSA, EPSA 2014 S4C International Exhibition of Photography Small Print Mono Theme (Animal Kingdom)

Small Print Mono Page 90 http://www.pcms-photo.org/exhibitions