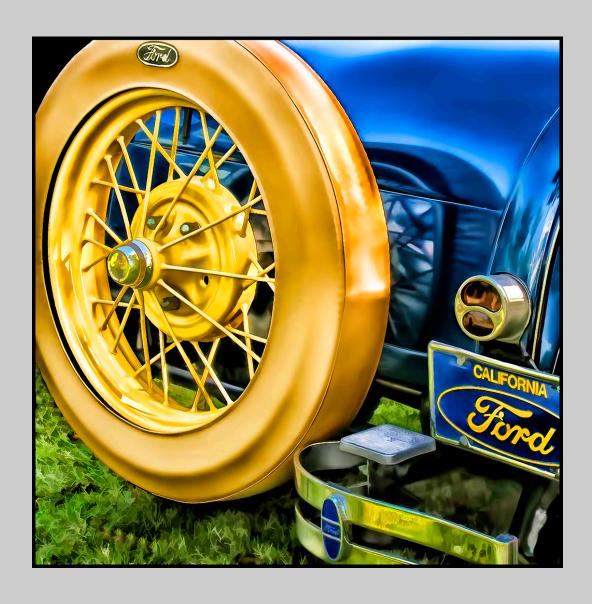

# "1926 PACKARD" © JAN LEE, APSA, EPSA 2014 S4C International Exhibition of Photography Small Print Color Theme (Creative)

Small Print Color Page 77
http://www.pcms-photo.org/exhibitions

"A DIFFERENT ERA"
© JAN LEE, APSA, EPSA
2014 S4C International Exhibition of Photography
Small Print Color Theme (Creative)

Small Print Color Page 78
http://www.pcms-photo.org/exhibitions

"CLASSIC AMERICANA NO2"
© JAN LEE, APSA, EPSA
2014 S4C International Exhibition of Photography
Small Print Color Theme (Creative)

Small Print Color Page 79
http://www.pcms-photo.org/exhibitions