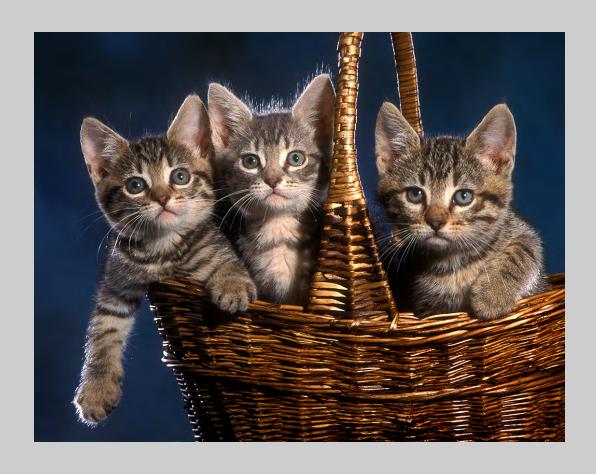

# "OLD VIOLIN" © MIKAEL BENGTSSON LESTANDER, EPSA 2014 S4C International Exhibition of Photography Small Print Color General Judge's Choice

Small Print Color Page 16
http://www.pcms-photo.org/exhibitions