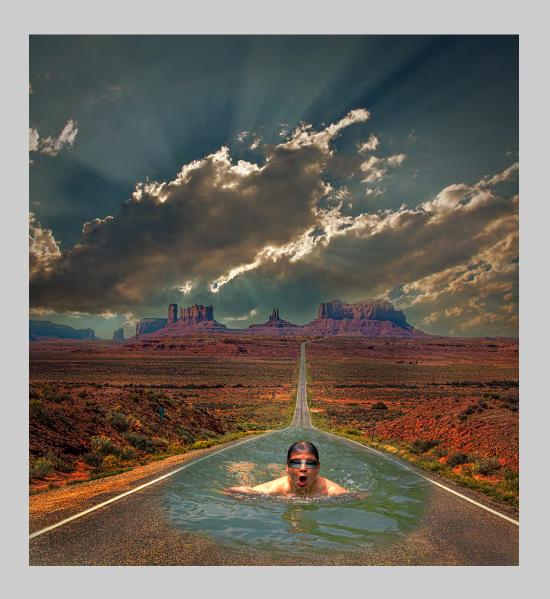

# "MARATHON SWIMER" © TAM LE, EPSA 2014 S4C International Exhibition of Photography Small Print Color Theme (Creative)

Small Print Color Page 73
http://www.pcms-photo.org/exhibitions