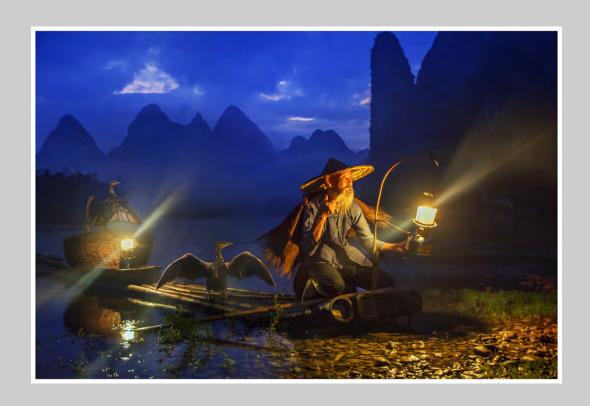

#### "FORMOSAN FIGHT FROM EGG" © CHI HUNG CHEUNG 2014 S4C International Exhibition of Photography Small Print Color Theme (Creative)

Small Print Color Page 37
http://www.pcms-photo.org/exhibitions