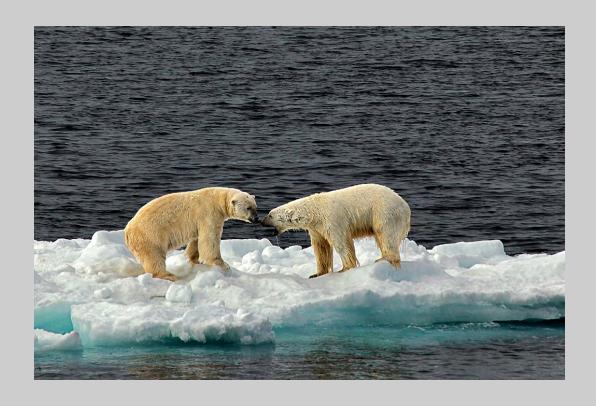

## "SPITSBERGEN 2" © VOLKER MEINBERG 2014 S4C International Exhibition of Photography Small Print Color General

Small Print Color Page 96
http://www.pcms-photo.org/exhibitions

"BECCA ON WOOD"
© KEN MURPHY
2014 S4C International Exhibition of Photography
Small Print Color Theme (Creative)
Judge's Choice