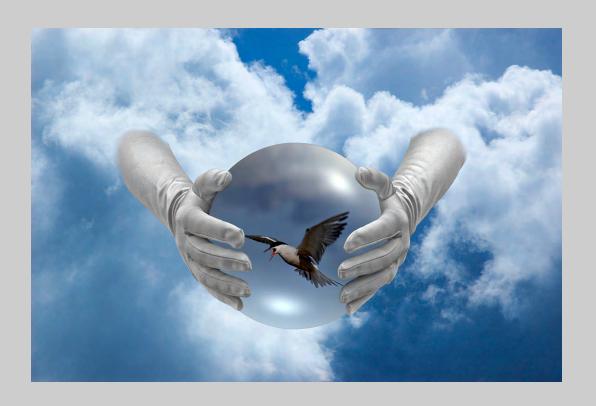

### "FLYING FREE 2" © TAM LE, EPSA 2014 S4C International Exhibition of Photography Small Print Color Theme (Creative)

Small Print Color Page 72
http://www.pcms-photo.org/exhibitions