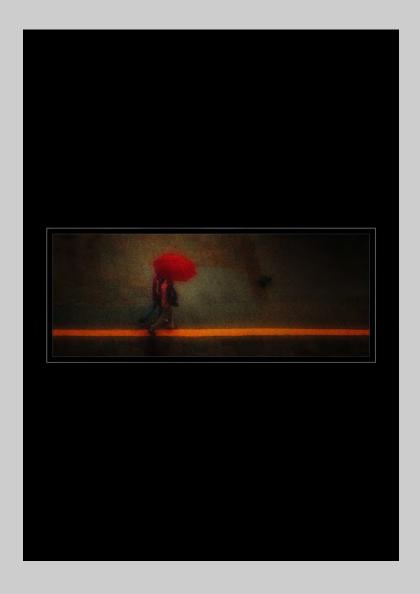

"UMBRELLA IN MIST NO 2"
© NILS-ERIK JERLEMAR, MPSA
2014 S4C International Exhibition of Photography
Small Print Color Theme (Creative)

Small Print Color Page 68
http://www.pcms-photo.org/exhibitions