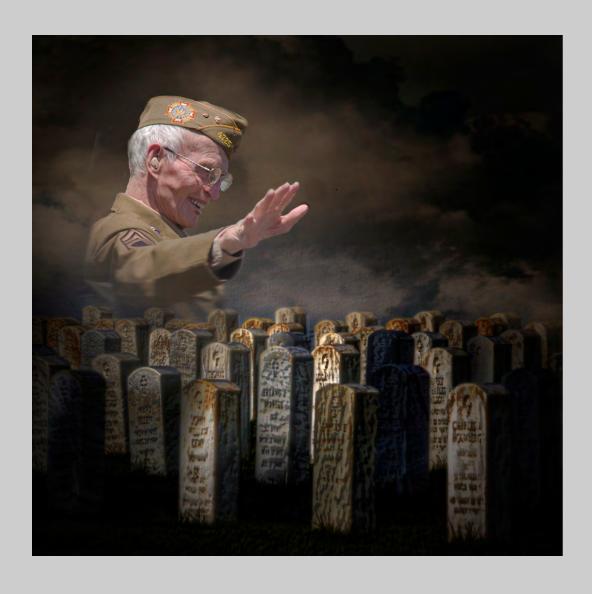

"OLD SOLDIERS"
© DENNIS HIRNING, APSA, EPSA
2014 S4C International Exhibition of Photography
Small Print Color Theme (Creative)
HM

Small Print Color Page 58
http://www.pcms-photo.org/exhibitions

"COMPASSION"
© BARBARA JENKIN, EPSA
2014 S4C International Exhibition of Photography
Small Print Color General
HM