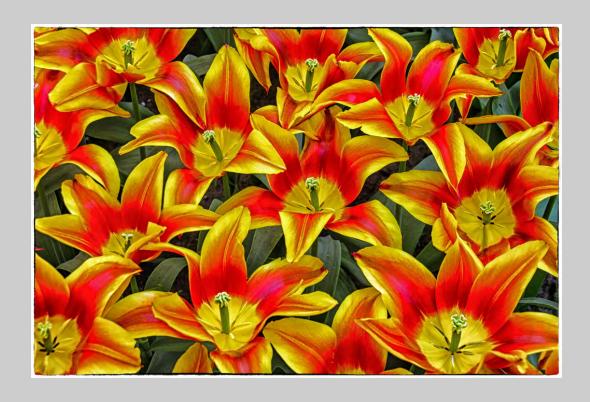

## "YELLOW RED" © JAMES BAKER, FPSA, EPSA 2014 S4C International Exhibition of Photography Small Print Color General

Small Print Color Page 9 http://www.pcms-photo.org/exhibitions