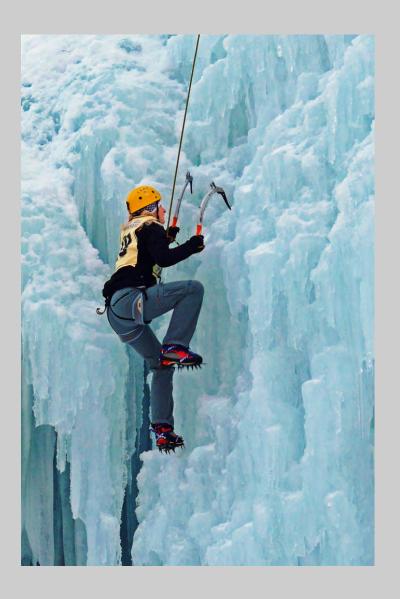

## "BOATS OF PORTOFINO 8811" © STAN BORMANN, PPSA 2014 S4C International Exhibition of Photography Small Print Color General

Small Print Color Page 21 http://www.pcms-photo.org/exhibitions

"WOMAN ICE CLIMBER"
© BOGDAN BRICELJ, EPSA
2014 S4C International Exhibition of Photography
Small Print Color General

Small Print Color Page 22 http://www.pcms-photo.org/exhibitions