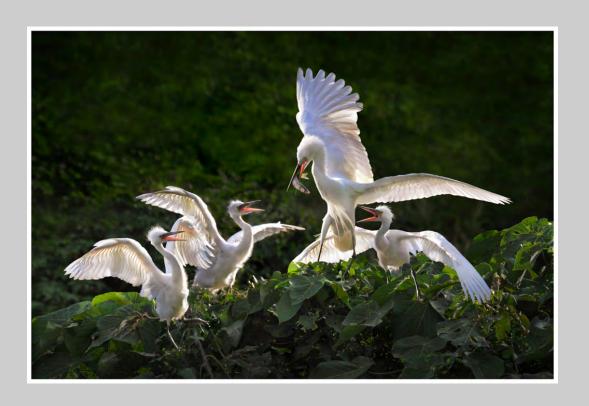

## "EGRET FEEDING" © CHI HUNG CHEUNG 2014 S4C International Exhibition of Photography Small Print Color General

Small Print Color Page 35 http://www.pcms-photo.org/exhibitions