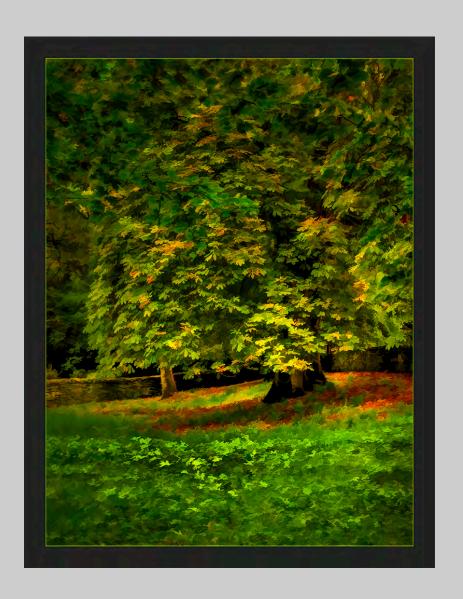

## "GATE TO THE AUTUMN" © LARRY BELLER, APSA, EPSA 2014 S4C International Exhibition of Photography Small Print Color Theme (Creative)

Small Print Color Page 12 http://www.pcms-photo.org/exhibitions

"IRISH AUTUMN"
© LARRY BELLER, APSA, EPSA
2014 S4C International Exhibition of Photography
Small Print Color Theme (Creative)

Small Print Color Page 13
http://www.pcms-photo.org/exhibitions