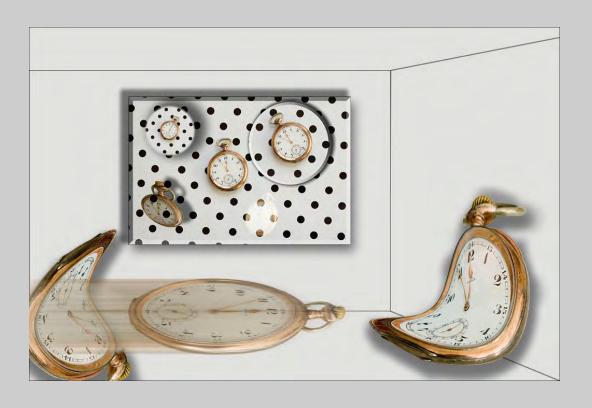

# "TIME IS CRAZY" © MIKAEL BENGTSSON LESTANDER, EPSA 2014 S4C International Exhibition of Photography Small Print Color Theme (Creative) HM

Small Print Color Page 17
http://www.pcms-photo.org/exhibitions