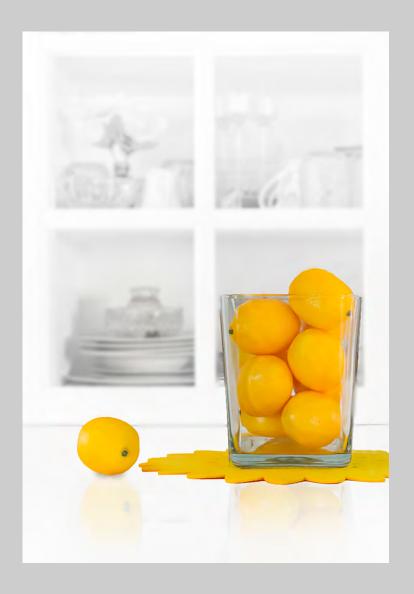

Small Print Color Page 56
http://www.pcms-photo.org/exhibitions

"LEMONS"
© DENNIS HIRNING, APSA, EPSA
2014 S4C International Exhibition of Photography
Small Print Color Theme (Creative)

Small Print Color Page 57 http://www.pcms-photo.org/exhibitions