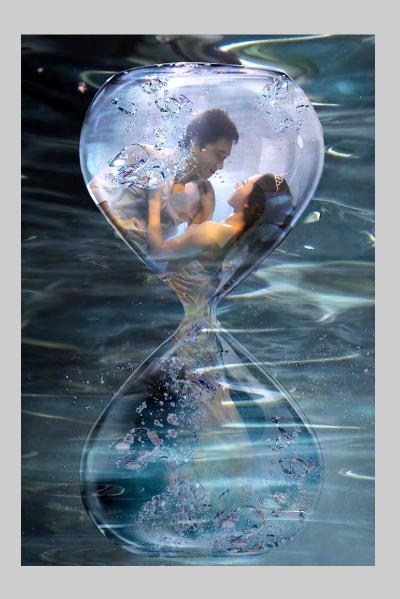

#### "TRAPPED IN A BUBBLE" © MIKAEL BENGTSSON LESTANDER, EPSA 2014 S4C International Exhibition of Photography Small Print Color Theme (Creative)

Small Print Color Page 18
http://www.pcms-photo.org/exhibitions