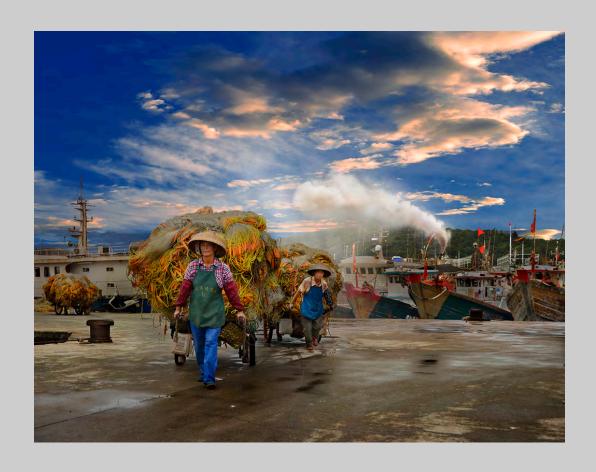

#### "SHANGHAI CONTRAST" © HA TRAN, EPSA 2014 S4C International Exhibition of Photography Small Print Color General

Small Print Color Page 122 http://www.pcms-photo.org/exhibitions