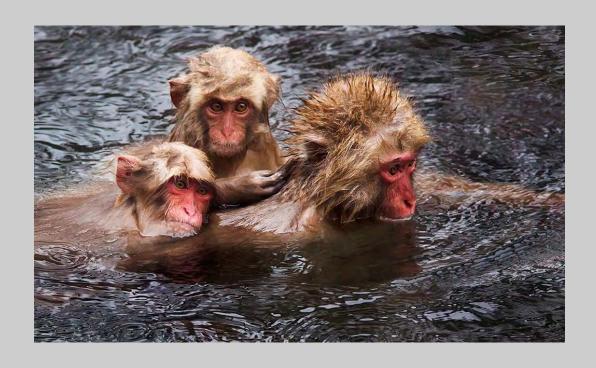

# "SNOW MONKEY SWIMMING" © PHILLIP KWAN, MPSA 2014 S4C International Exhibition of Photography Small Print Color General

Small Print Color Page 71
http://www.pcms-photo.org/exhibitions