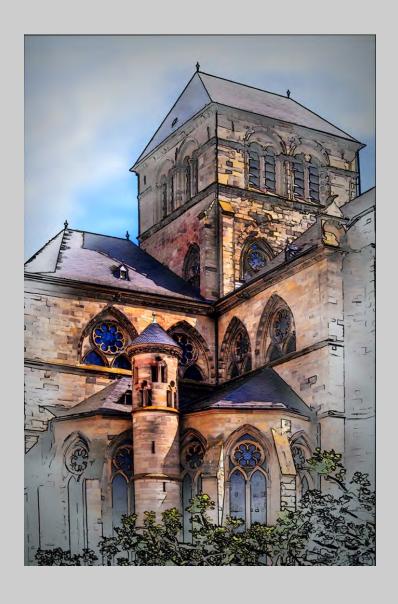

## "MT. TEEWINOT #1" © DOROTHY BELLER, EPSA 2014 S4C International Exhibition of Photography Small Print Color General

Small Print Color Page 10 http://www.pcms-photo.org/exhibitions

"CATHEDRAL AT TRIER"
© LARRY BELLER, APSA, EPSA
2014 S4C International Exhibition of Photography
Small Print Color Theme (Creative)
S4C Bronze

Small Print Color Page 11
http://www.pcms-photo.org/exhibitions