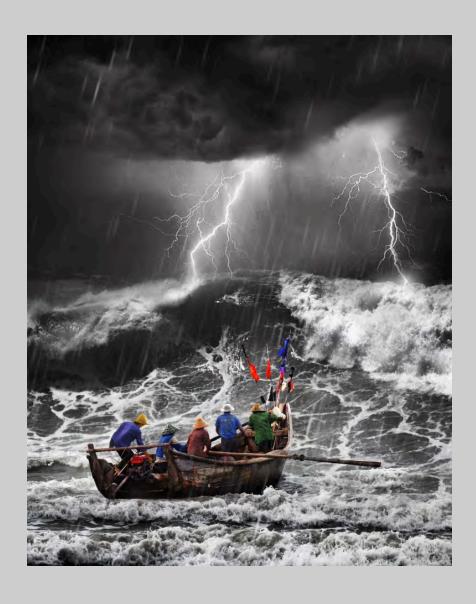

# "STRANDED" © LES AYRES, EPSA 2014 S4C International Exhibition of Photography Small Print Color General HM

Small Print Color Page 7 http://www.pcms-photo.org/exhibitions