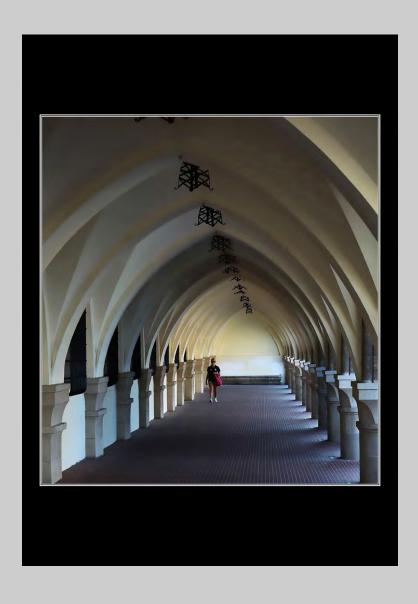

# "SPIRIT OF THE STONES" © HELEN HERBERT, PPSA 2014 S4C International Exhibition of Photography Small Print Color Theme (Creative)

Small Print Color Page 54
http://www.pcms-photo.org/exhibitions