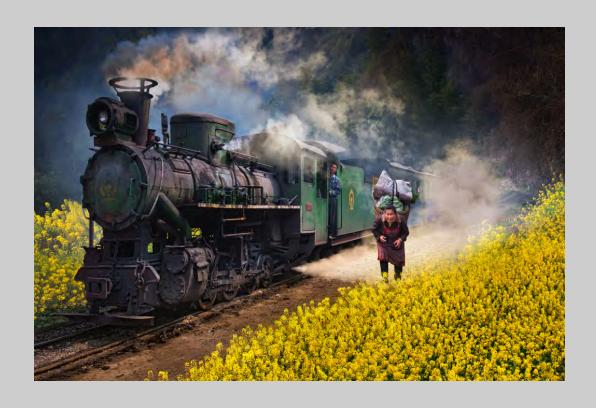

## "STEAM TRAIN" © HONG WAI VICTOR CHENG 2014 S4C International Exhibition of Photography Small Print Color General

Small Print Color Page 33 http://www.pcms-photo.org/exhibitions