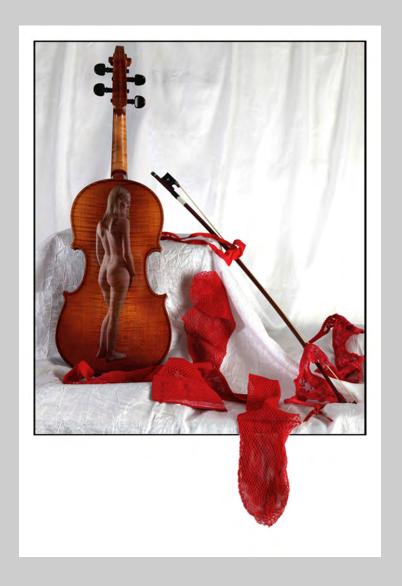

# "OLD VIOLIN" © MIKAEL BENGTSSON LESTANDER, EPSA 2014 S4C International Exhibition of Photography Small Print Color General Judge's Choice

Small Print Color Page 16
http://www.pcms-photo.org/exhibitions