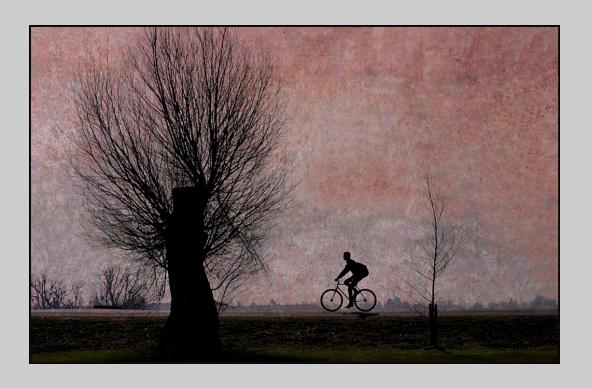

"LONE RIDER"
© RYNO W OLSON
2014 S4C International Exhibition of Photography
Small Print Color General
S4C Bronze

Small Print Color Page 99 http://www.pcms-photo.org/exhibitions