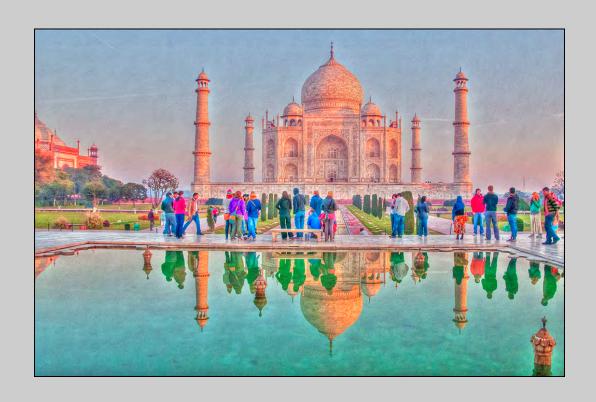

# "TAJ REFLECTION" © TONY POTTER, MPSA 2014 S4C International Exhibition of Photography Small Print Color Theme (Creative)

Small Print Color Page 101 http://www.pcms-photo.org/exhibitions

"BYE BYE DRAGONFLY"
© DIANE RACEY, FPSA, GMPSA
2014 S4C International Exhibition of Photography
Small Print Color Theme (Creative)