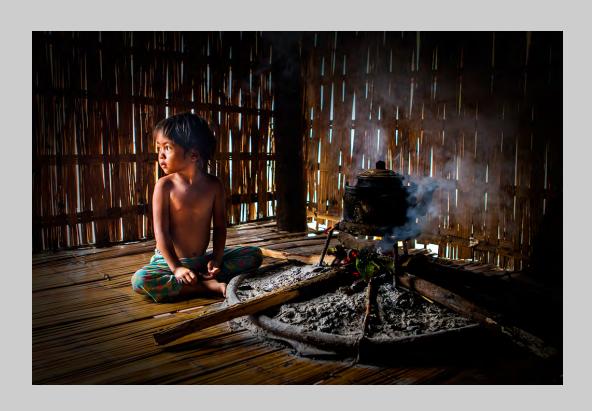

## "SPITSBERGEN 2" © VOLKER MEINBERG 2014 S4C International Exhibition of Photography Small Print Color General

Small Print Color Page 96
http://www.pcms-photo.org/exhibitions

"BECCA ON WOOD"
© KEN MURPHY
2014 S4C International Exhibition of Photography
Small Print Color Theme (Creative)
Judge's Choice