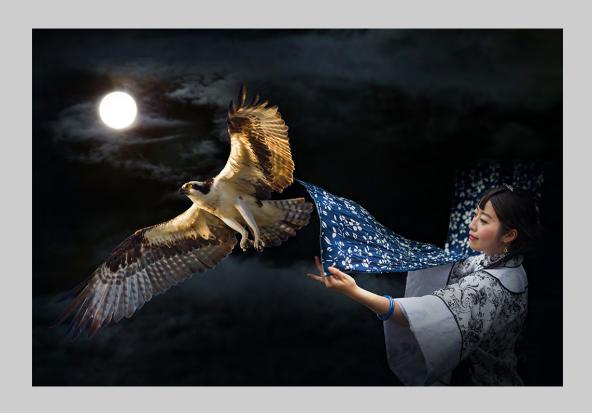

#### "RELEASE ME" © TAM LE, EPSA 2014 S4C International Exhibition of Photography Small Print Color Theme (Creative)

Small Print Color Page 74 http://www.pcms-photo.org/exhibitions