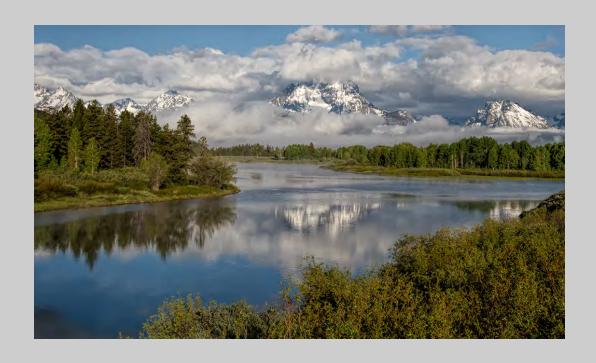

#### "FOG ON OXBOW BEND 7955" © SHIRLEY BORMANN 2014 S4C International Exhibition of Photography Small Print Color General

Small Print Color Page 20 http://www.pcms-photo.org/exhibitions