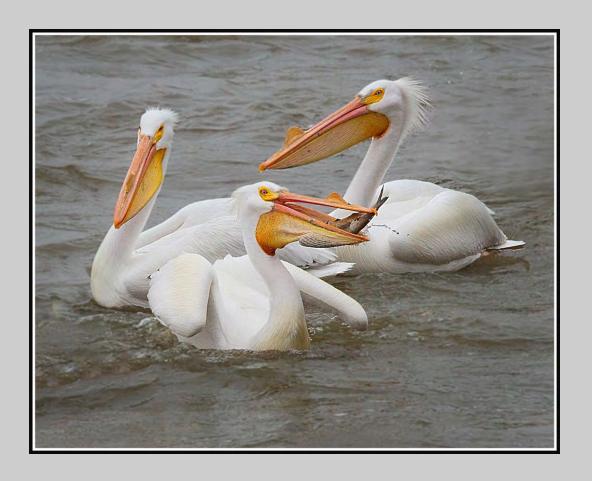

# "PELICAN WITH FISH" © RYNO W OLSON 2014 S4C International Exhibition of Photography Small Print Color General HM

Small Print Color Page 100 http://www.pcms-photo.org/exhibitions