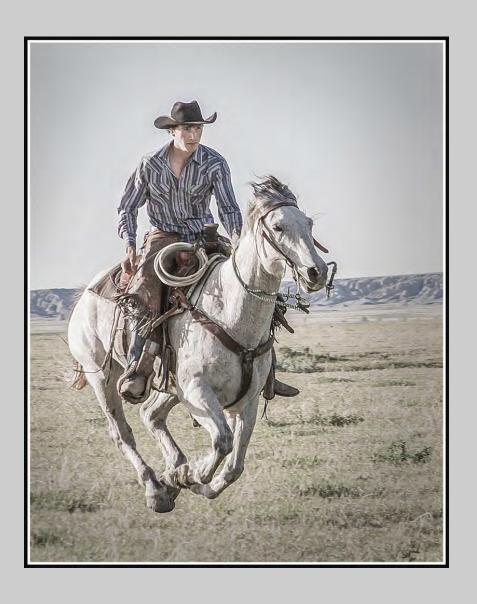

"LONE RIDER"
© RYNO W OLSON
2014 S4C International Exhibition of Photography
Small Print Color General
S4C Bronze

Small Print Color Page 99 http://www.pcms-photo.org/exhibitions