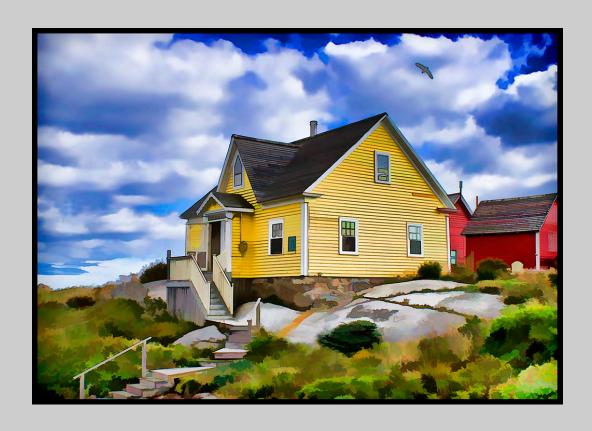

# "YELLOW HOUSE PEGGYS COVE" © JAN LEE, APSA, EPSA 2014 S4C International Exhibition of Photography Small Print Color Theme (Creative)

Small Print Color Page 81
http://www.pcms-photo.org/exhibitions

"BACK TO THE FUTURE"
© FUNG MAN PATSY LI
2014 S4C International Exhibition of Photography
Small Print Color Theme (Creative)