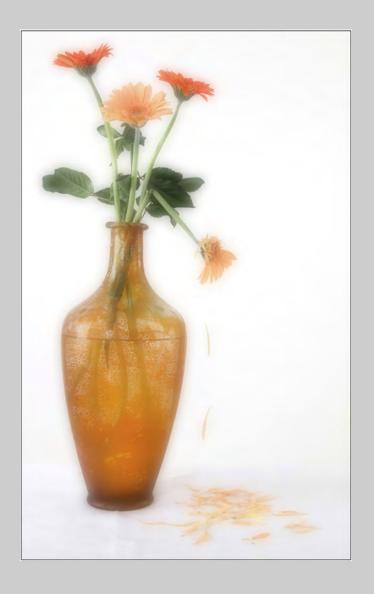

## "SPITSBERGEN 2" © VOLKER MEINBERG 2014 S4C International Exhibition of Photography Small Print Color General

Small Print Color Page 96
http://www.pcms-photo.org/exhibitions

"BECCA ON WOOD"
© KEN MURPHY
2014 S4C International Exhibition of Photography
Small Print Color Theme (Creative)
Judge's Choice

Small Print Color Page 97
http://www.pcms-photo.org/exhibitions

"BADLANDS' SUNRISE"
© RYNO W OLSON
2014 S4C International Exhibition of Photography
Small Print Color General

Small Print Color Page 98 http://www.pcms-photo.org/exhibitions