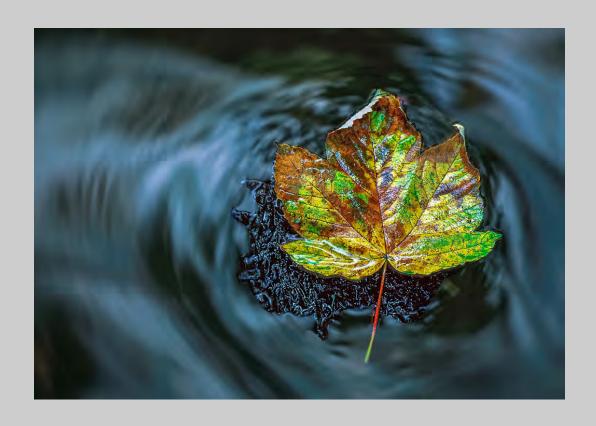

# "STRANDED" © LES AYRES, EPSA 2014 S4C International Exhibition of Photography Small Print Color General HM

Small Print Color Page 7 http://www.pcms-photo.org/exhibitions