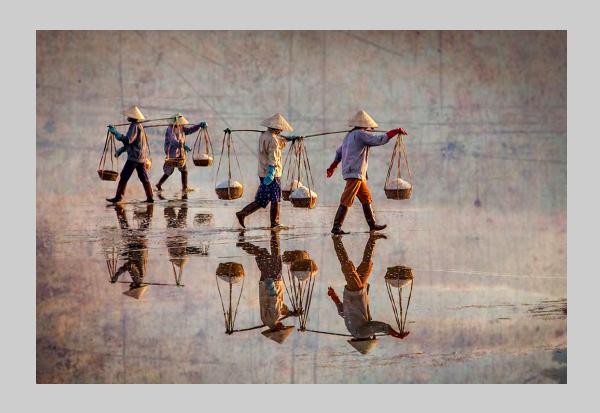

# "WORKING AT THE SALTS FIELD 5" © HA TRAN, EPSA 2014 S4C International Exhibition of Photography Small Print Color Theme (Creative) S4C Gold

Small Print Color Page 123
http://www.pcms-photo.org/exhibitions