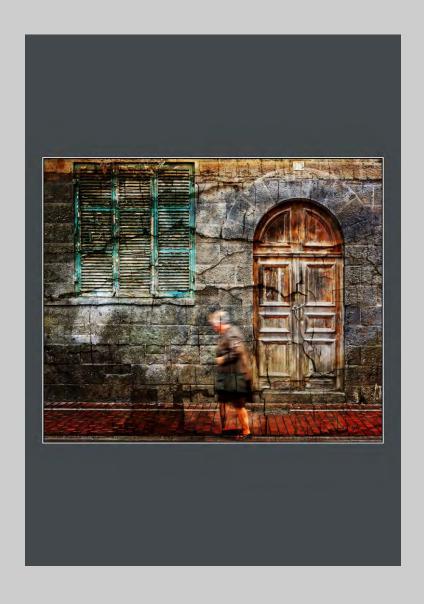

Small Print Color Page 65 http://www.pcms-photo.org/exhibitions

"OLD LADY"
© NILS-ERIK JERLEMAR, MPSA
2014 S4C International Exhibition of Photography
Small Print Color Theme (Creative)

Small Print Color Page 66 http://www.pcms-photo.org/exhibitions