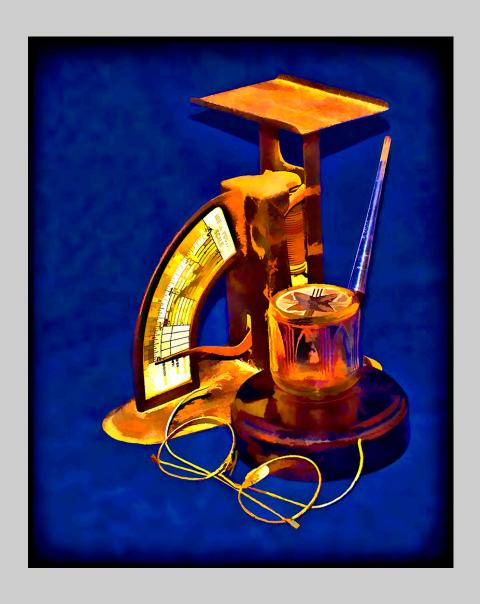

"IVORY FLAME 193" © DAVID M. MASLIN, PPSA 2014 S4C International Exhibition of Photography Small Print Color General

Small Print Color Page 89 http://www.pcms-photo.org/exhibitions