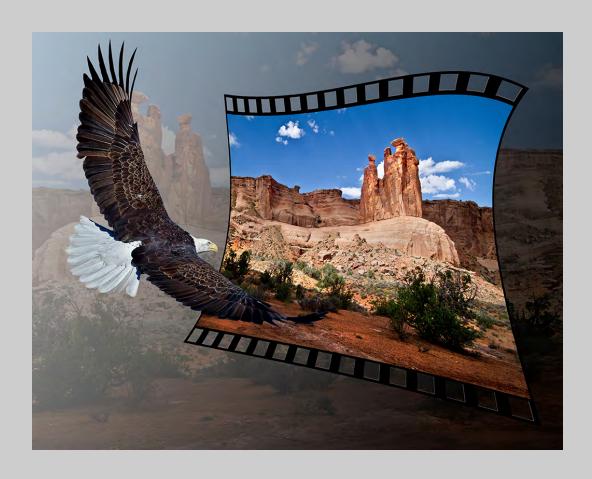

### "FLYING FREE 2" © TAM LE, EPSA 2014 S4C International Exhibition of Photography Small Print Color Theme (Creative)

Small Print Color Page 72
http://www.pcms-photo.org/exhibitions