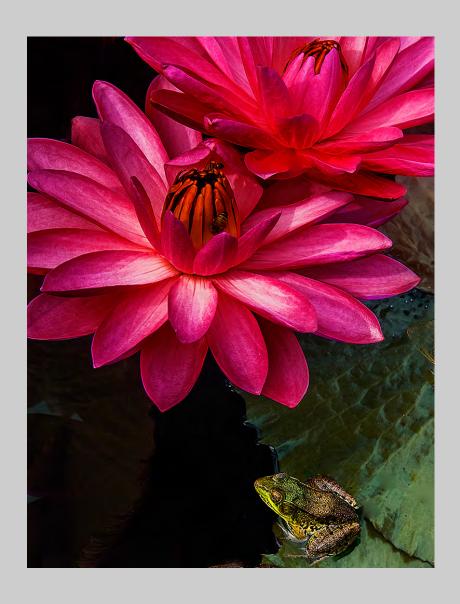

# "GOLDEN TEMPLE MOTIVE" © ERIK KISSA, APSA, MPSA 2014 S4C International Exhibition of Photography Small Print Color Theme (Creative)

Small Print Color Page 69
http://www.pcms-photo.org/exhibitions

"LILY AND FROG"
© ERIK KISSA, APSA, MPSA
2014 S4C International Exhibition of Photography
Small Print Color General

Small Print Color Page 70
http://www.pcms-photo.org/exhibitions