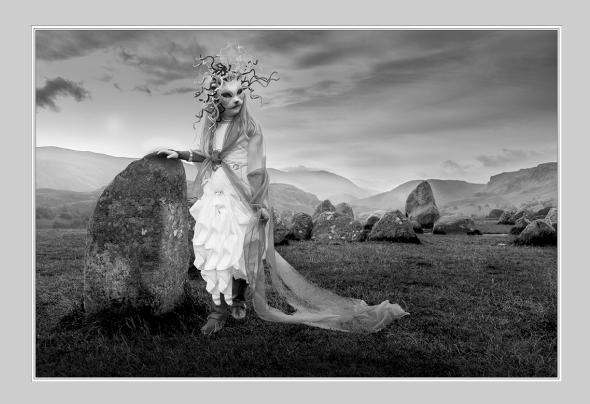

# "QUEEN" © HELEN HERBERT, PPSA 2014 S4C International Exhibition of Photography Small Print Color General

Small Print Color Page 53 http://www.pcms-photo.org/exhibitions

# "SPIRIT OF THE STONES" © HELEN HERBERT, PPSA 2014 S4C International Exhibition of Photography Small Print Color Theme (Creative)

Small Print Color Page 54
http://www.pcms-photo.org/exhibitions