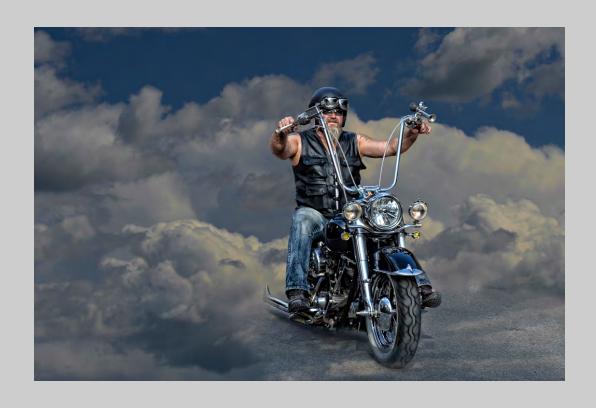

# "BIKER NR 2" © MIKAEL BENGTSSON LESTANDER, EPSA 2014 S4C International Exhibition of Photography Small Print Color General Judge's Choice

Small Print Color Page 14
http://www.pcms-photo.org/exhibitions