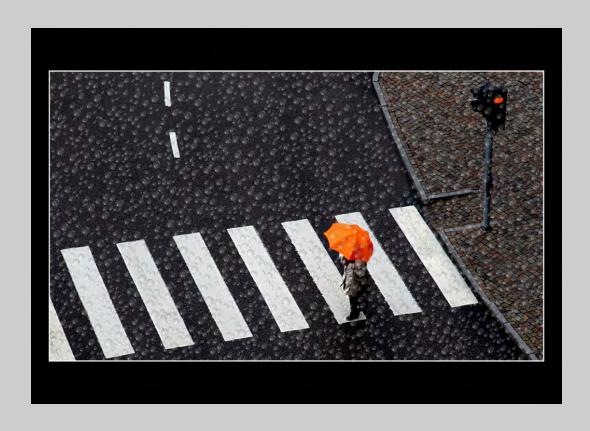

"PEDESTRIAN CROSSING NO 2"
© NILS-ERIK JERLEMAR, MPSA
2014 S4C International Exhibition of Photography
Small Print Color Theme (Creative)

Small Print Color Page 67
http://www.pcms-photo.org/exhibitions