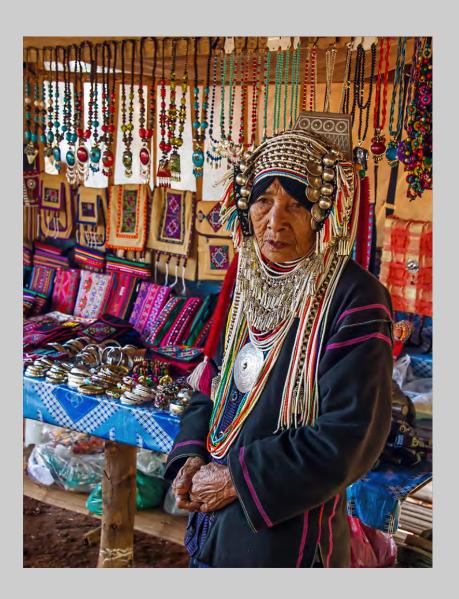

#### "ELDERLY AKHA WOMAN 9870" © SHIRLEY BORMANN 2014 S4C International Exhibition of Photography Small Print Color General

Small Print Color Page 19 http://www.pcms-photo.org/exhibitions