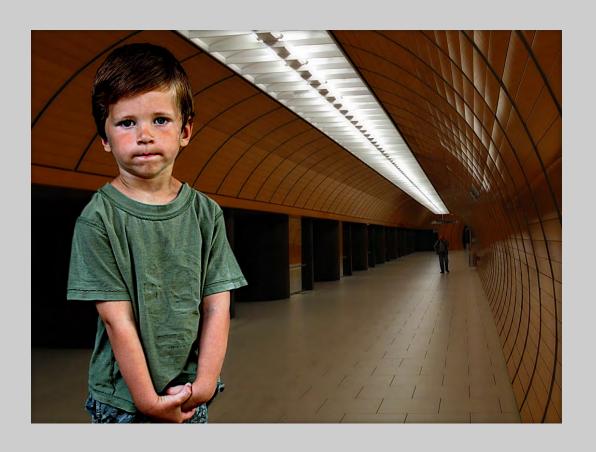

# "BIKER NR 2" © MIKAEL BENGTSSON LESTANDER, EPSA 2014 S4C International Exhibition of Photography Small Print Color General Judge's Choice

Small Print Color Page 14
http://www.pcms-photo.org/exhibitions