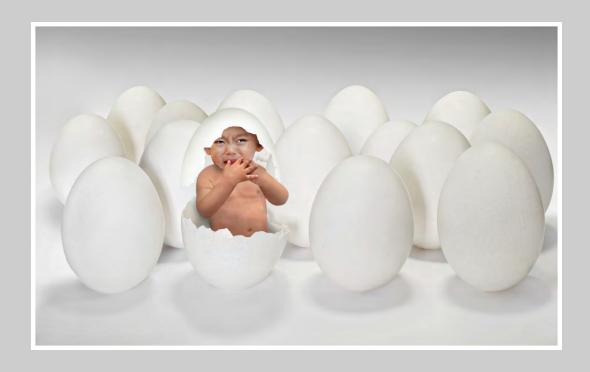

# "NEW BORN" © CHI HUNG CHEUNG 2014 S4C International Exhibition of Photography Small Print Color Theme (Creative) HM

Small Print Color Page 39 http://www.pcms-photo.org/exhibitions