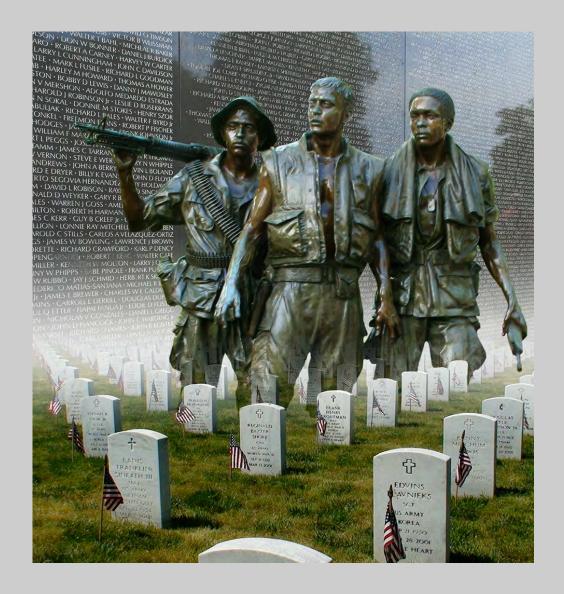

"OLD SOLDIERS"
© DENNIS HIRNING, APSA, EPSA
2014 S4C International Exhibition of Photography
Small Print Color Theme (Creative)
HM

Small Print Color Page 58
http://www.pcms-photo.org/exhibitions

"COMPASSION"
© BARBARA JENKIN, EPSA
2014 S4C International Exhibition of Photography
Small Print Color General
HM