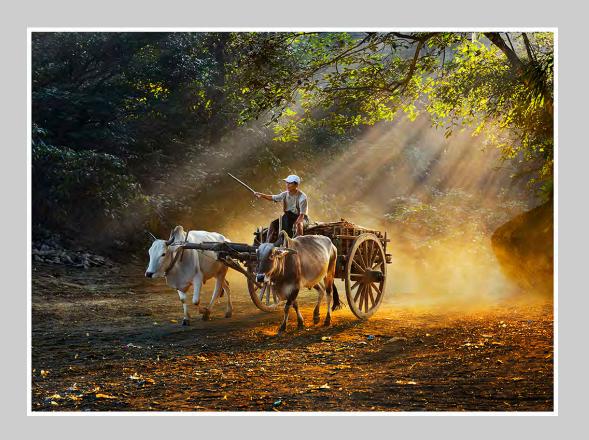

#### "SET OFF AT DAWN" © KWOK WAH TO 2014 S4C International Exhibition of Photography Small Print Color General

Small Print Color Page 118 http://www.pcms-photo.org/exhibitions