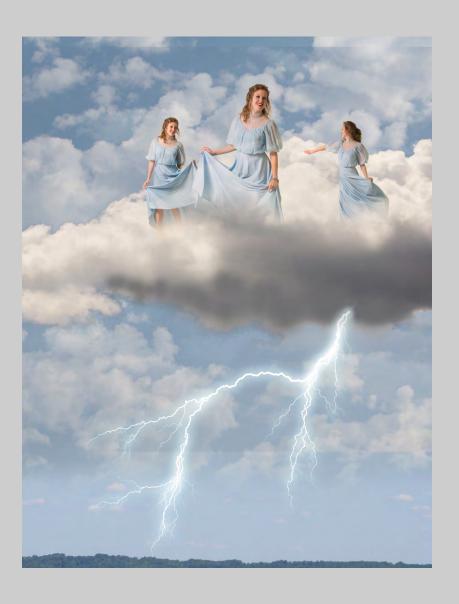

"DANCING ON A THUNDERHEAD"
© DAVE WHITSON, APSA
2014 S4C International Exhibition of Photography
Small Print Color Theme (Creative)

Small Print Color Page 124 http://www.pcms-photo.org/exhibitions

"SNOW ON THE PIER"
© JOHN WILLIAMS, MPSA
2014 S4C International Exhibition of Photography
Small Print Color General