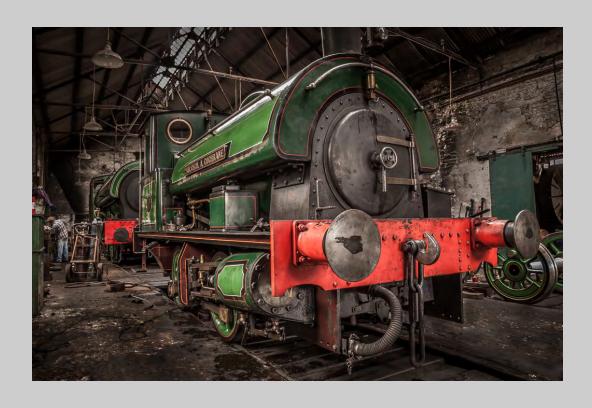

# "IN THE WORKSHOP" © LES AYRES, EPSA 2014 S4C International Exhibition of Photography Small Print Color General S4C Gold

Small Print Color Page 6 http://www.pcms-photo.org/exhibitions