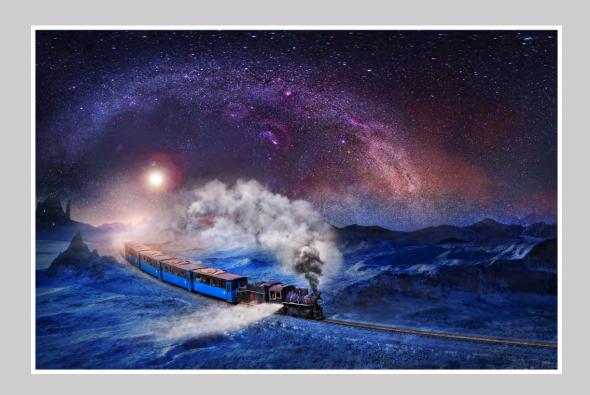

# "GALAXY TRAIN" © HONG WAI VICTOR CHENG 2014 S4C International Exhibition of Photography Small Print Color Theme (Creative) HM

Small Print Color Page 31 http://www.pcms-photo.org/exhibitions

"ROUGH SEA"
© HONG WAI VICTOR CHENG
2014 S4C International Exhibition of Photography
Small Print Color Theme (Creative)

Small Print Color Page 32 http://www.pcms-photo.org/exhibitions