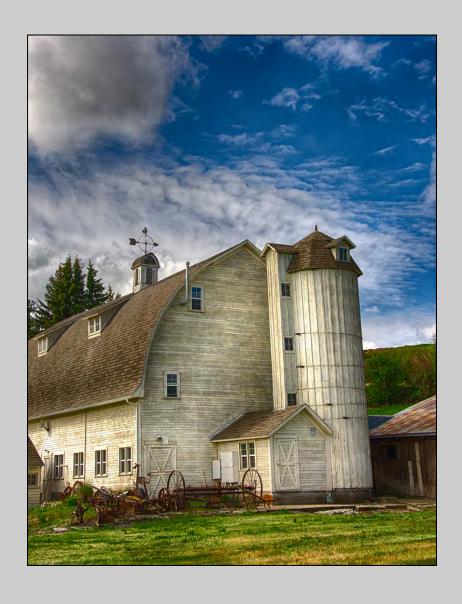

## "BARN MUSEUM HDR" © CAROL MCCREARY, APSA, EPSA 2014 S4C International Exhibition of Photography Small Print Color General

Small Print Color Page 90
http://www.pcms-photo.org/exhibitions

"OLD TRUCK REVEALED"
© CAROL MCCREARY, APSA, EPSA
2014 S4C International Exhibition of Photography
Small Print Color Theme (Creative)
HM