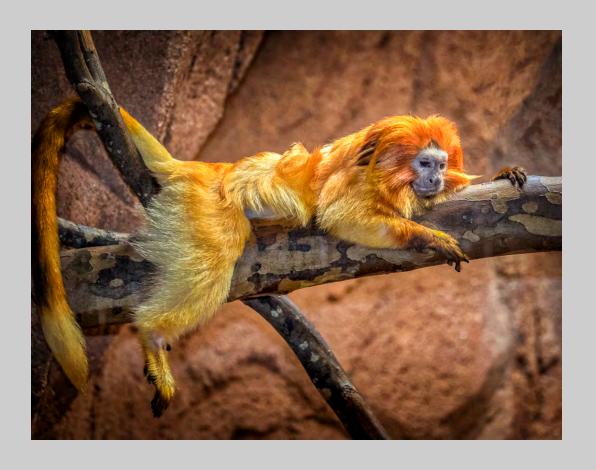

## "GOLDEN MONKEY" © DONALD BROWN 2014 S4C International Exhibition of Photography Small Print Color General

Small Print Color Page 24 http://www.pcms-photo.org/exhibitions

"BUBBLES WOMAN"
© AGATHA BUNANTA, EPSA
2014 S4C International Exhibition of Photography
Small Print Color Theme (Creative)