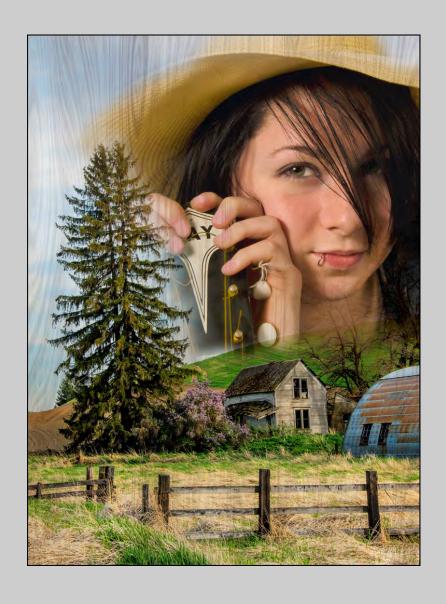

Small Print Color Page 91
http://www.pcms-photo.org/exhibitions

"OVERGROWN FARM MEMORIES"
© CAROL MCCREARY, APSA, EPSA
2014 S4C International Exhibition of Photography
Small Print Color Theme (Creative)