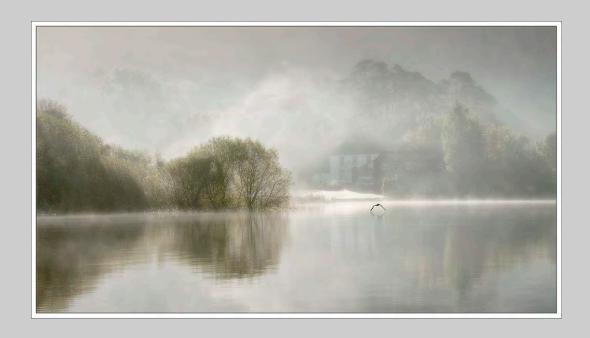

# "EARLY MORNING MIST" © HELEN HERBERT, PPSA 2014 S4C International Exhibition of Photography Small Print Color General HM

Small Print Color Page 51
http://www.pcms-photo.org/exhibitions