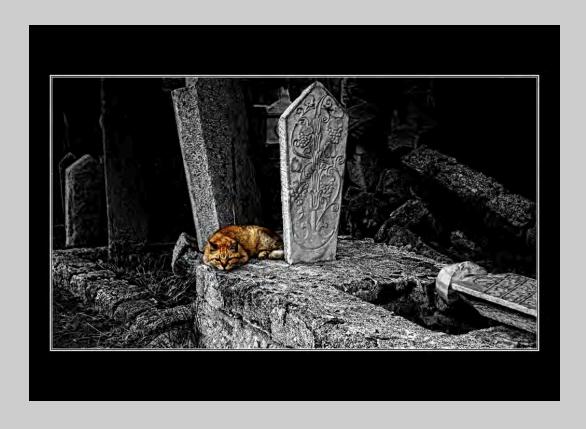

# "CAT ON THE GRAVEYARD NO 2" © NILS-ERIK JERLEMAR, MPSA 2014 S4C International Exhibition of Photography Small Print Color General

Small Print Color Page 64 http://www.pcms-photo.org/exhibitions

"GIRL WITH RED BAG"
© NILS-ERIK JERLEMAR, MPSA
2014 S4C International Exhibition of Photography
Small Print Color General