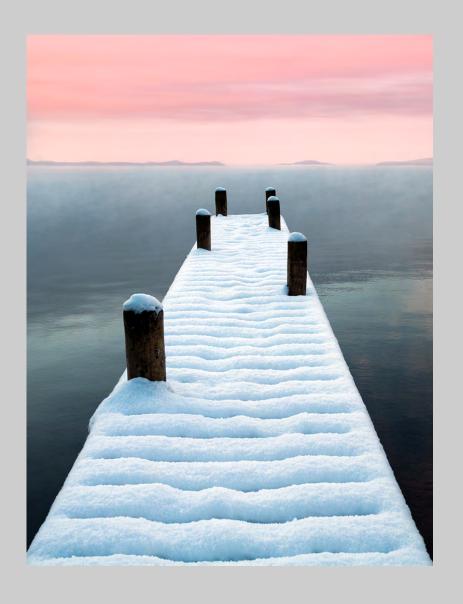

.org/exhibitions



"RED WOOD 0284"
© HA TRAN, EPSA
2014 S4C International Exhibition of Photography
Small Print Color Theme (Creative)

Small Print Color Page 121 http://www.pcms-photo.org/exhibitions



#### "SHANGHAI CONTRAST" © HA TRAN, EPSA 2014 S4C International Exhibition of Photography Small Print Color General

Small Print Color Page 122 http://www.pcms-photo.org/exhibitions



# "WORKING AT THE SALTS FIELD 5" © HA TRAN, EPSA 2014 S4C International Exhibition of Photography Small Print Color Theme (Creative) S4C Gold

Small Print Color Page 123
http://www.pcms-photo.org/exhibitions



"DANCING ON A THUNDERHEAD"
© DAVE WHITSON, APSA
2014 S4C International Exhibition of Photography
Small Print Color Theme (Creative)

Small Print Color Page 124 http://www.pcms-photo.org/exhibitions



"SNOW ON THE PIER"
© JOHN WILLIAMS, MPSA
2014 S4C International Exhibition of Photography
Small Print Color General

Small Print Color Page 125 http://www.pcms-photo.org/exhibitions