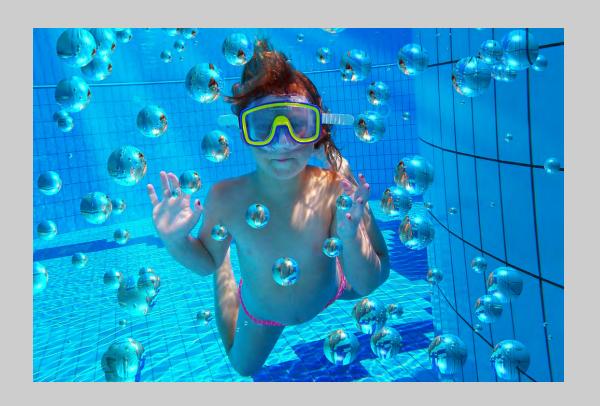

#### "TRAPPED IN A BUBBLE" © MIKAEL BENGTSSON LESTANDER, EPSA 2014 S4C International Exhibition of Photography Small Print Color Theme (Creative)

Small Print Color Page 18
http://www.pcms-photo.org/exhibitions