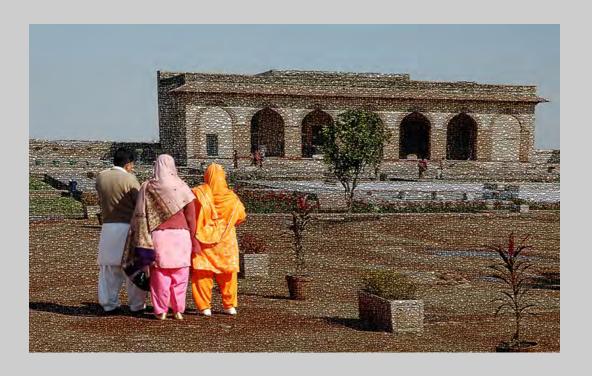

# "THREE VISITORS" © AMIN SHAIKH, FPSA, MPSA 2014 S4C International Exhibition of Photography Small Print Color Theme (Creative)

Small Print Color Page 104 http://www.pcms-photo.org/exhibitions

"BROKEN FLOWER"
© JAN-THOMAS STAKE, GMPSA
2014 S4C International Exhibition of Photography
Small Print Color Theme (Creative)