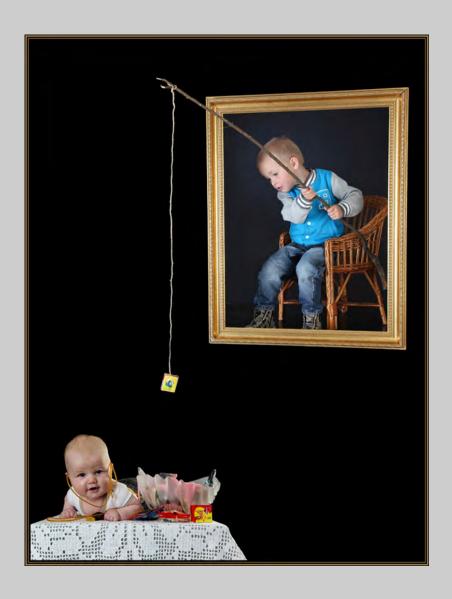

"STEALING CANDY FROM A KID"
© JAN-THOMAS STAKE, GMPSA
2014 S4C International Exhibition of Photography
Small Print Color Theme (Creative)
Judge's Choice

Small Print Color Page 110
http://www.pcms-photo.org/exhibitions