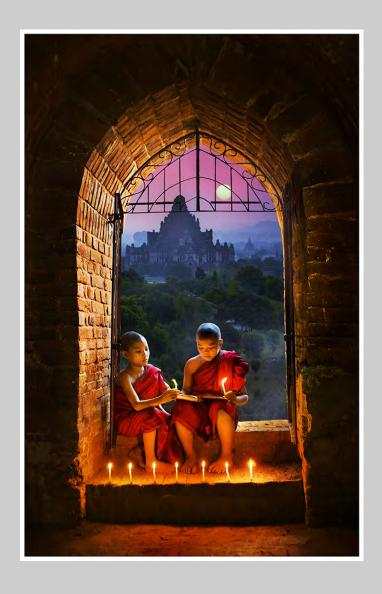

## "SHRINKING SHIP UNDER STARRY NIGHT" © KWOK WAH TO 2014 S4C International Exhibition of Photography Small Print Color Theme (Creative) PSA Gold - Best of Show

Small Print Color Page 119
http://www.pcms-photo.org/exhibitions