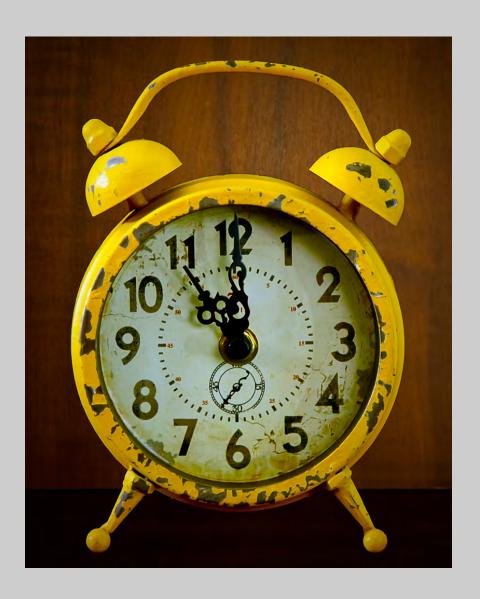

# "CANYON CREEK BRIDGE" © DENNIS HIRNING, APSA, EPSA 2014 S4C International Exhibition of Photography Small Print Color General

Small Print Color Page 55 http://www.pcms-photo.org/exhibitions

"ELEVENTH HOUR"
© DENNIS HIRNING, APSA, EPSA
2014 S4C International Exhibition of Photography
Small Print Color General

Small Print Color Page 56
http://www.pcms-photo.org/exhibitions

"LEMONS"
© DENNIS HIRNING, APSA, EPSA
2014 S4C International Exhibition of Photography
Small Print Color Theme (Creative)

Small Print Color Page 57 http://www.pcms-photo.org/exhibitions