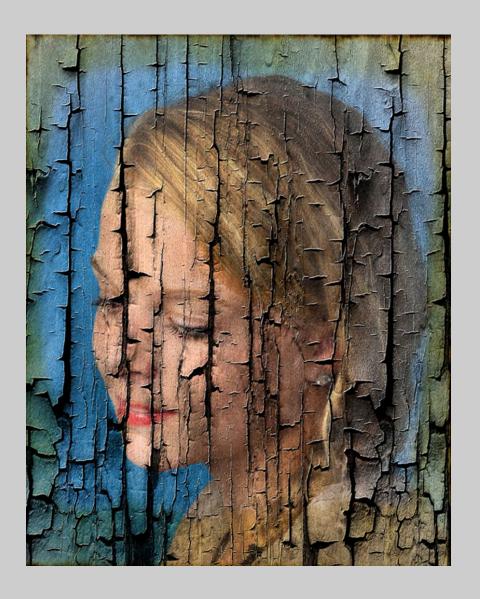

### "LOST LOVE" © HELEN HERBERT, PPSA 2014 S4C International Exhibition of Photography Small Print Color Theme (Creative)

Small Print Color Page 52 http://www.pcms-photo.org/exhibitions