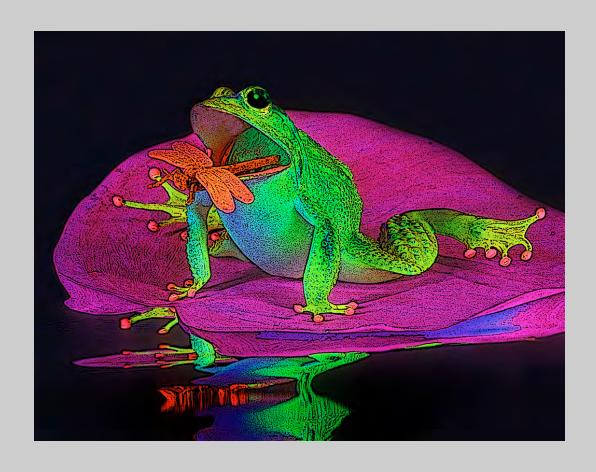

# "GOLDEN TEMPLE MOTIVE" © ERIK KISSA, APSA, MPSA 2014 S4C International Exhibition of Photography Small Print Color Theme (Creative)

Small Print Color Page 69
http://www.pcms-photo.org/exhibitions

"LILY AND FROG"
© ERIK KISSA, APSA, MPSA
2014 S4C International Exhibition of Photography
Small Print Color General

Small Print Color Page 70
http://www.pcms-photo.org/exhibitions