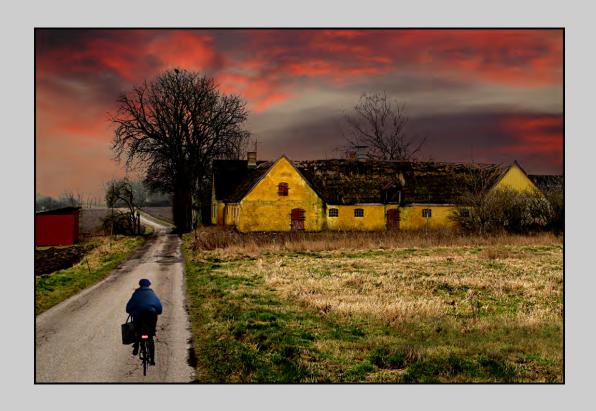

## "ADAM EXIT 2" © OLE SUSZKIEWICZ, MPSA 2014 S4C International Exhibition of Photography Small Print Color General

Small Print Color Page 111
http://www.pcms-photo.org/exhibitions

"GOING HOME"
© OLE SUSZKIEWICZ, MPSA
2014 S4C International Exhibition of Photography
Small Print Color Theme (Creative)
Judge's Choice

Small Print Color Page 112 http://www.pcms-photo.org/exhibitions