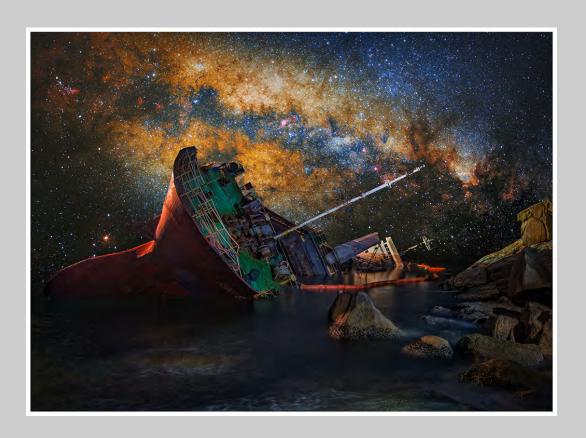

## "SHRINKING SHIP UNDER STARRY NIGHT" © KWOK WAH TO 2014 S4C International Exhibition of Photography Small Print Color Theme (Creative) PSA Gold - Best of Show

Small Print Color Page 119
http://www.pcms-photo.org/exhibitions