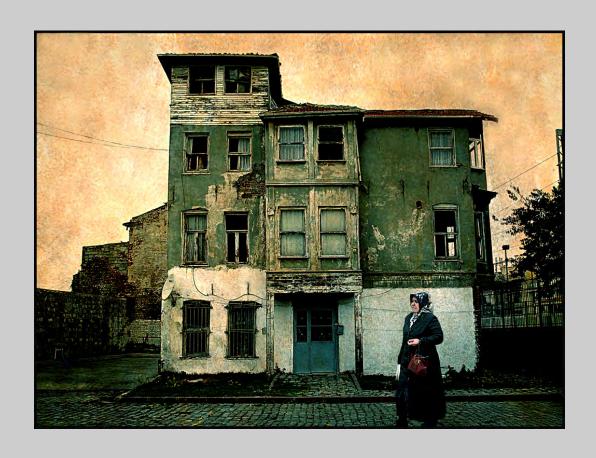

## "ADAM EXIT 2" © OLE SUSZKIEWICZ, MPSA 2014 S4C International Exhibition of Photography Small Print Color General

Small Print Color Page 111
http://www.pcms-photo.org/exhibitions

"GOING HOME"
© OLE SUSZKIEWICZ, MPSA
2014 S4C International Exhibition of Photography
Small Print Color Theme (Creative)
Judge's Choice