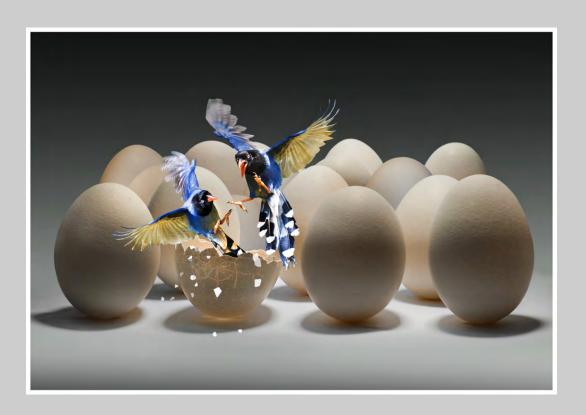

#### "FORMOSAN FIGHT FROM EGG" © CHI HUNG CHEUNG 2014 S4C International Exhibition of Photography Small Print Color Theme (Creative)

Small Print Color Page 37
http://www.pcms-photo.org/exhibitions