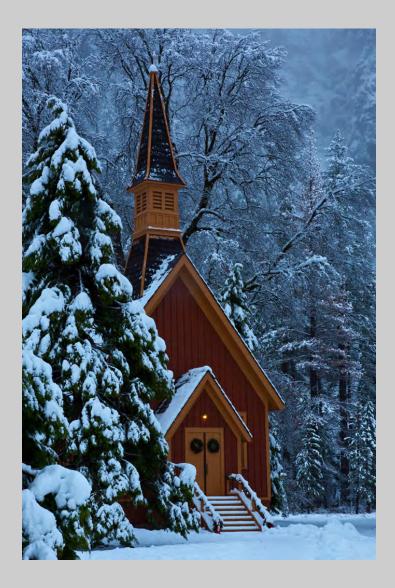

#### "FIVE ARUMS" © JENNI HORSNELL, MPSA 2014 S4C International Exhibition of Photography PID Color Theme (Flowers) S4C Gold

PID Color Page 283