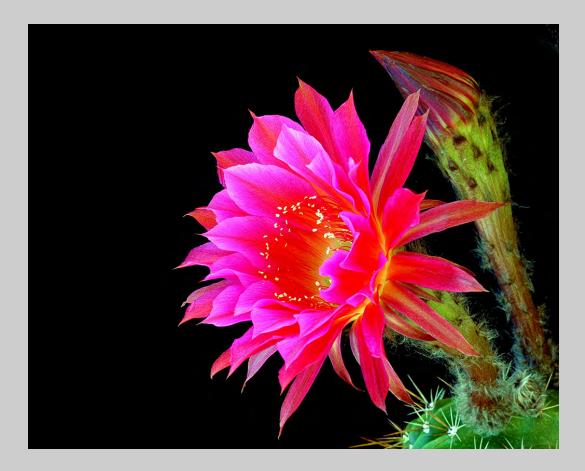

### "FROZEN ROSE" © PAUL BATHER 2014 S4C International Exhibition of Photography PID Color General

PID Color Page 43