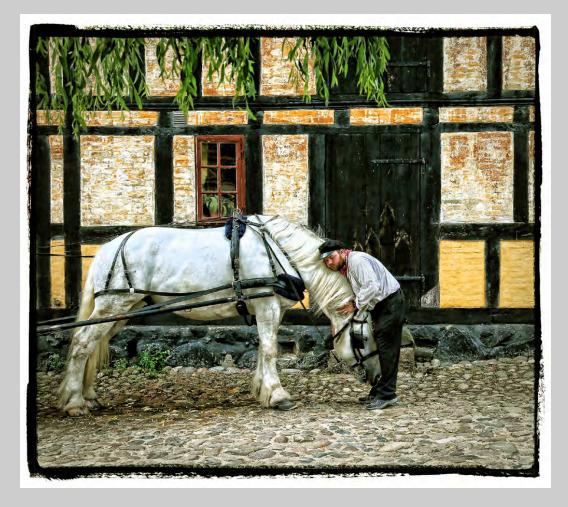

#### "LOVE NUZZLES" © DANY CHAN 2014 S4C International Exhibition of Photography PID Color General HM

PID Color Page 123