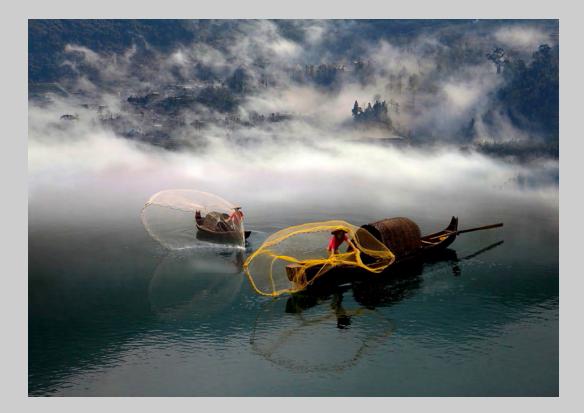

### "A FISHERMAN'S TALE" © DANY CHAN 2014 S4C International Exhibition of Photography PID Color General

PID Color Page 122

#### "OLD CITY SQUARE IN MOROCCO" © DANY CHAN 2014 S4C International Exhibition of Photography PID Color General PSA Gold - Best of Show

PID Color Page 124 http://www.pcms-photo.org/exhibitions