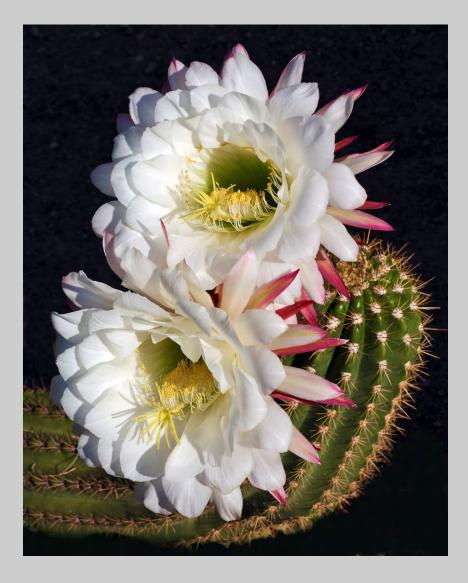

## "FLOWERING CACTUS" © JOHN BEISHKE 2014 S4C International Exhibition of Photography PID Color Theme (Flowers)

PID Color Page 47