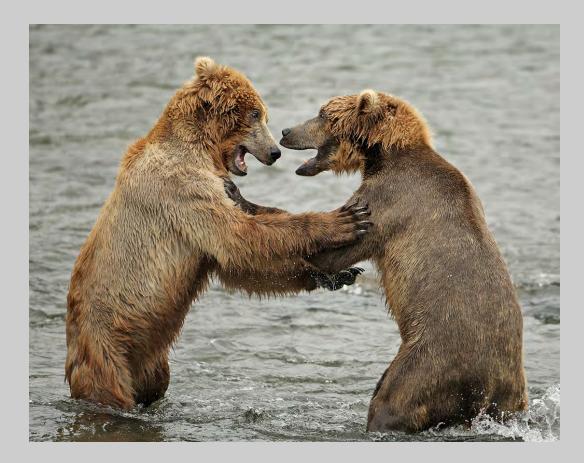

# "GESTREKTE POTEN" © JHONY VANDEBROECK, EPSA 2014 S4C International Exhibition of Photography Nature General

Nature Page 550