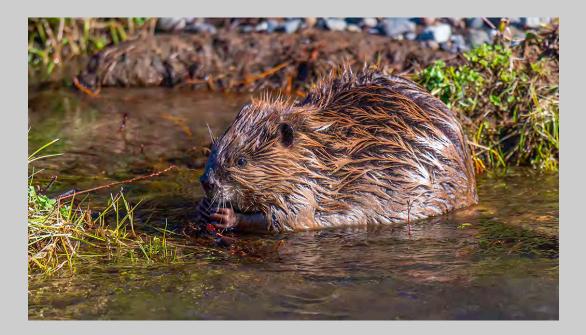

# "BEAVER HAVING LUNCH" © ARLISS DAWSON 2014 S4C International Exhibition of Photography Nature General

Nature Page 130