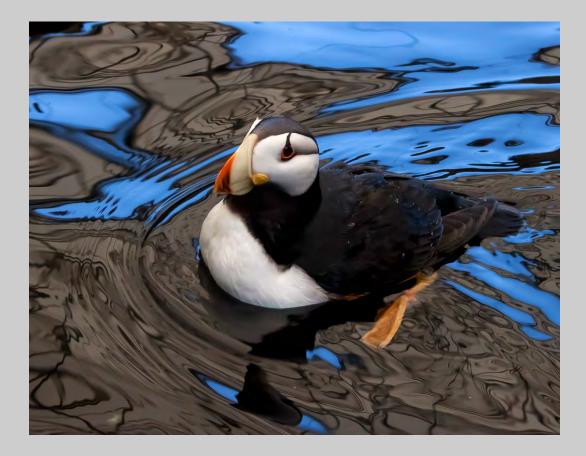

#### "HORNED PUFFIN FLOATING ON WATER" © ROBERT BOSHART 2014 S4C International Exhibition of Photography Nature General

Nature Page 52