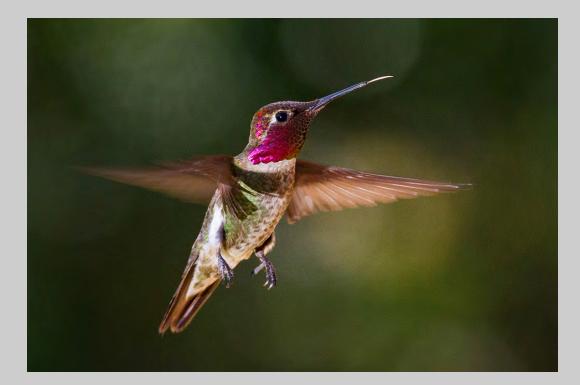

# "HUMMINGBIRD 1" © DIANA EDGEL 2014 S4C International Exhibition of Photography Nature Wildlife

Nature Page 150