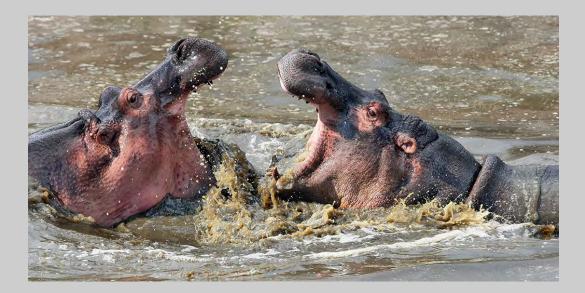

# "HIPPOS 0324" © SAMUEL BEZIN 2014 S4C International Exhibition of Photography Nature Wildlife

Nature Page 46