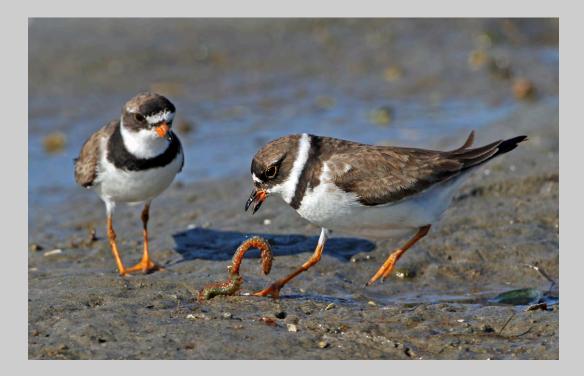

# "PLOVER WITH WORM" © KOON NAM CHEUNG 2014 S4C International Exhibition of Photography Nature General

Nature Page 97