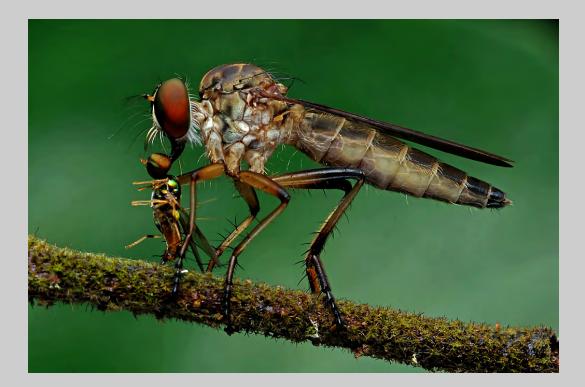

#### "ROBBER FLY 100" © SIN KUN ANDY LIM 2014 S4C International Exhibition of Photography Nature General HM

Nature Page 24