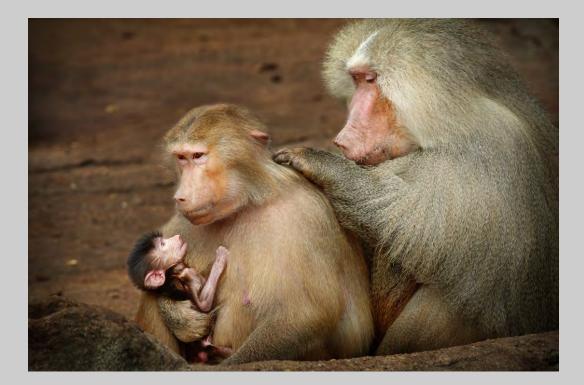

## "BIRCH FOREST" © VIKTOR KANUNNIKOV, PPSA 2014 S4C International Exhibition of Photography Nature General

Nature Page 267