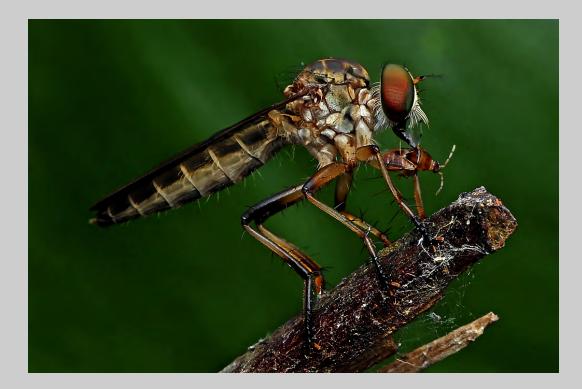

#### "ROBBER FLY 103" © SIN KUN ANDY LIM 2014 S4C International Exhibition of Photography Nature Wildlife

Nature Page 27