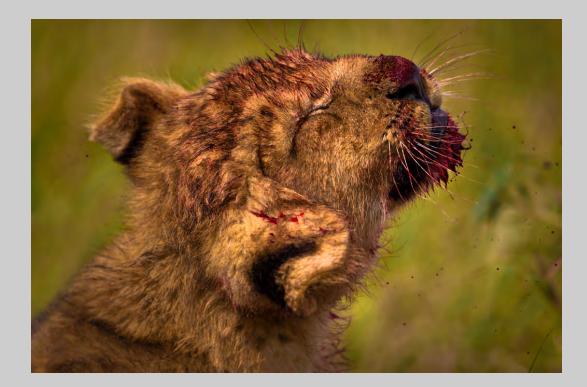

| PSA GOLD - BEST OF SHOW                                                                                    |      |
|------------------------------------------------------------------------------------------------------------|------|
| CHEE YEOW LIM (MALAYSIA): 'AEROBIC'                                                                        | 302  |
| S4C GOLD - BEST PARENT-OFFSPRING                                                                           |      |
| GRAEME GUY (MALAYSIA): 'LIONESS AND CUB'                                                                   | 205  |
| S4C SILVER                                                                                                 |      |
| JUSSI HELIMAKI (FINLAND): 'AMANITA MUSCARIA 16'                                                            | 223  |
| VERONICA RICE (UNITED KINGDOM): 'YELLOW_BILLED OXPECKERS ON ZEBRA'                                         | 428  |
| S4C BRONZE                                                                                                 |      |
| DANY CHAN (CANADA): 'SAFEGUARDING'                                                                         | 78   |
| JAN MAGUIRE, FPSA, MPSA (USA): 'KILAUEA OCEAN ENTRY 3509'                                                  | 325  |
| JOHN WHITE (USA): 'THE QUARREL'                                                                            | 567  |
| JUDGE'S CHOICE                                                                                             |      |
| HAL MUHRLEIN, PPSA (USA): 'THE STAR GAZER'                                                                 | 354  |
| ALFRED PREUSS (GERMANY): 'FLAMINGO'                                                                        | 413  |
| VERONICA RICE (UNITED KINGDOM): 'IMPALA FIGHTING'                                                          | 426  |
| SECTION NATURE WILDLIFE                                                                                    | Page |
| PSA GOLD - BEST OF SHOW                                                                                    |      |
| WILLEM KRUGER (SOUTH AFRICA): 'LIONESS AND CUBS DRINKING WATER 4'                                          | 274  |
| S4C GOLD                                                                                                   |      |
| TIN SANG CHAN (CANADA): 'LOON FEEDING CHICK'                                                               | 87   |
| S4C SILVER                                                                                                 |      |
|                                                                                                            | 117  |
| LIN CRAFT, APSA (USA): 'MALE HUMPBACK BREACH'<br>JHONY VANDEBROECK, EPSA (BELGIUM): 'VOS MET SCHERPE BLIK' | 552  |
| S4C BRONZE                                                                                                 |      |
|                                                                                                            | 31   |
| SERGEI ANISIMOV (RUSSIAN FEDERATION): 'AFTER COLD SHOWER'<br>CHEE YEOW LIM (MALAYSIA): 'SNAIL 01'          | 309  |
| NATALYA PLUZHNIKOV (USA): 'CROCKS AND ZEBRA'                                                               | 405  |
| JUDGE'S CHOICE                                                                                             |      |
| WILLEM KRUGER (SOUTH AFRICA): 'MEERKAT LOOKING FOR LOVE'                                                   | 276  |
| WILLEM KRUGER (SOUTH AFRICA): 'THE VULTURE AND THE JACKAL 6'                                               | 278  |
| YUNG NIEM (CANADA): 'BALD EAGLE BULLYING 1'                                                                | 368  |