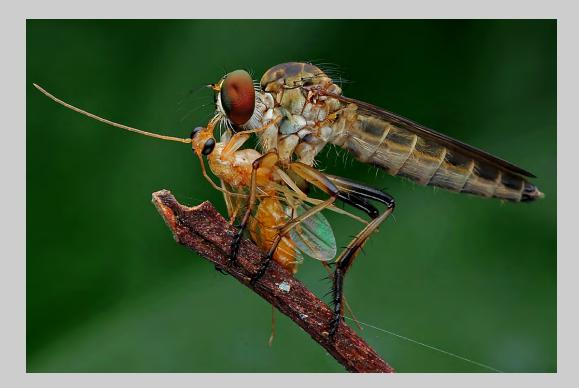

#### "ROBBER FLY 100" © SIN KUN ANDY LIM 2014 S4C International Exhibition of Photography Nature General HM

Nature Page 24