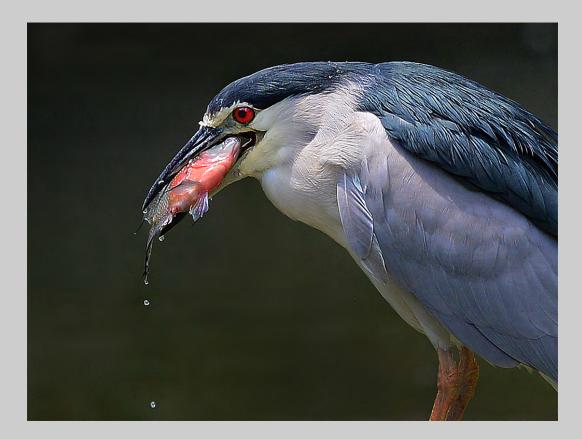

# "KINGFISHER OUT OF WATER" © KOON NAM CHEUNG 2014 S4C International Exhibition of Photography Nature General

Nature Page 96