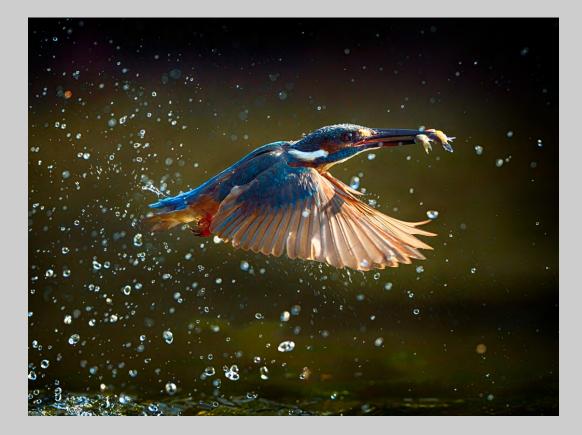

### "KINGFISHER NICE CATCH" © SUNG WEE HO 2014 S4C International Exhibition of Photography Nature General

Nature Page 226