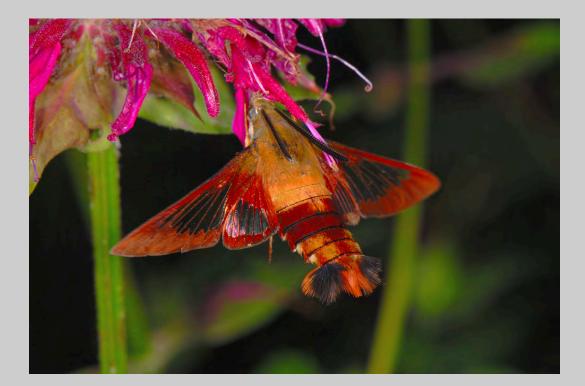

#### "PEREGRINE WITH KILL" © WILLIAM MCCANCE, FPSA 2014 S4C International Exhibition of Photography Nature General HM

Nature Page 333