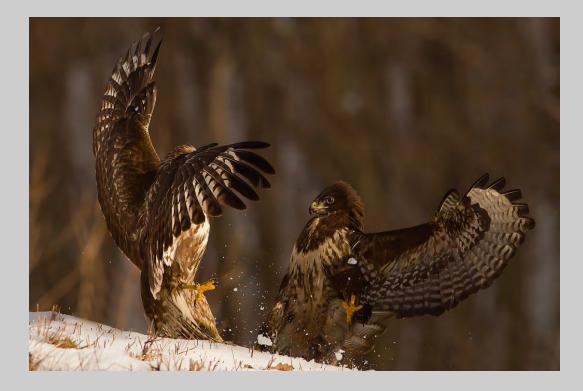

# "GESTREKTE POTEN" © JHONY VANDEBROECK, EPSA 2014 S4C International Exhibition of Photography Nature General

Nature Page 550