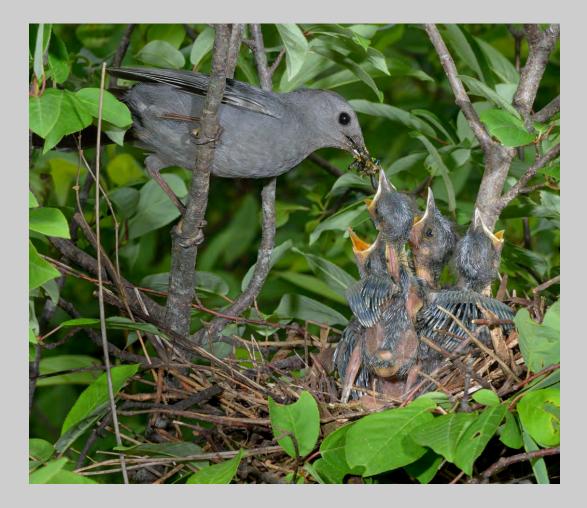

# "CATBIRD FEEDING YOUNG" © JORN HANSEN 2014 S4C International Exhibition of Photography Nature General

Nature Page 218