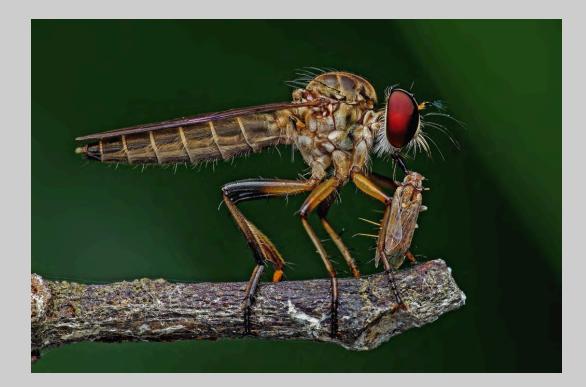

#### "ROBBER FLY 100" © SIN KUN ANDY LIM 2014 S4C International Exhibition of Photography Nature General HM

Nature Page 24