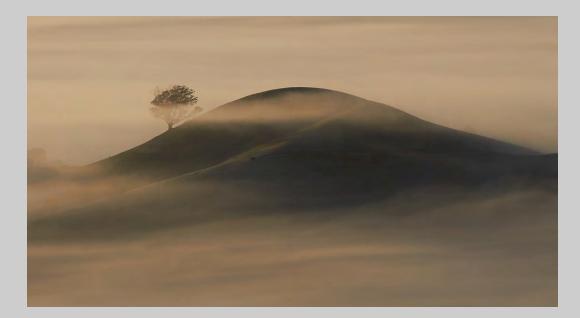

# "SOLITARY TREE IN MIST" © CRAIG GURNETT 2014 S4C International Exhibition of Photography Nature General

Nature Page 201