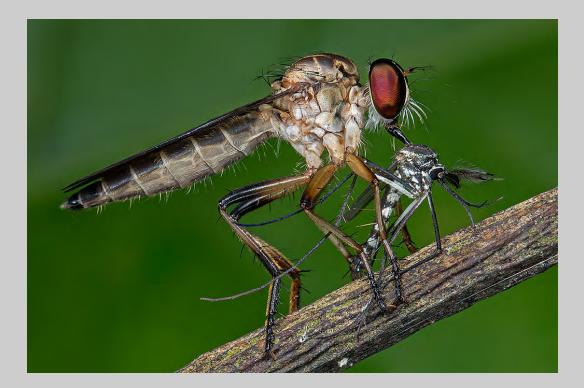

#### "PEREGRINE FALCON JUVENILE #4" © SAMUEL SUN 2014 S4C International Exhibition of Photography Nature Wildlife

Nature Page 467