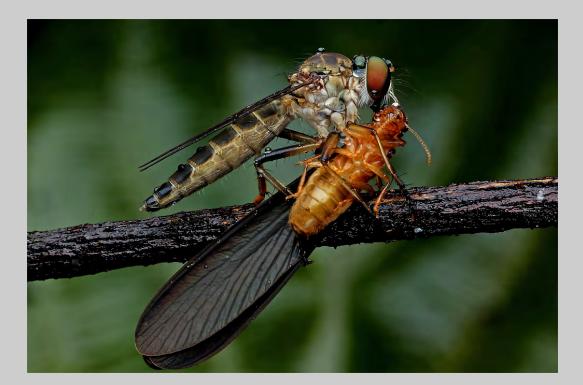

#### "SAFEGUARDING" © DANY CHAN 2014 S4C International Exhibition of Photography Nature General S4C Bronze

Nature Page 78