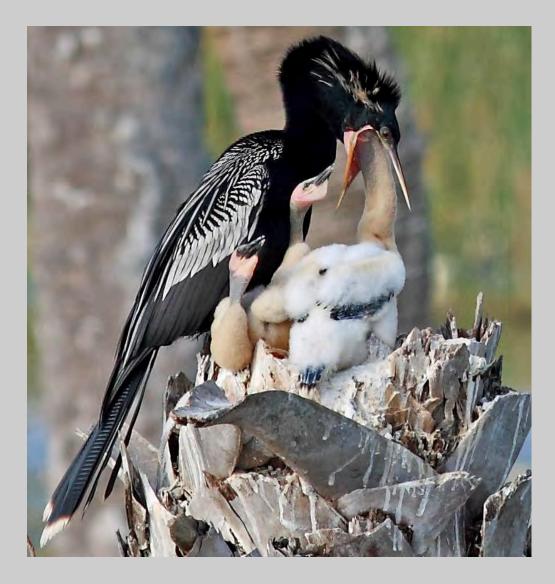

# "ANHINGA WITH CATCH" © CHRISTINE HADFIELD 2014 S4C International Exhibition of Photography Nature General

Nature Page 209

# "ANHINGA WITH FLORIDA GAR" © CHRISTINE HADFIELD 2014 S4C International Exhibition of Photography Nature Wildlife

Nature Page 210