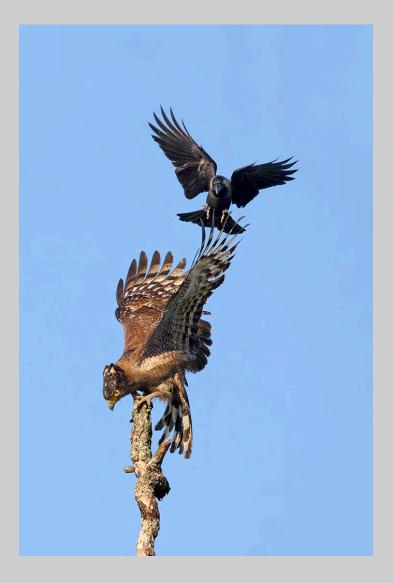

### "CROW HARASSING A SERPENT EAGLE" © GRAEME GUY 2014 S4C International Exhibition of Photography Nature General

Nature Page 203