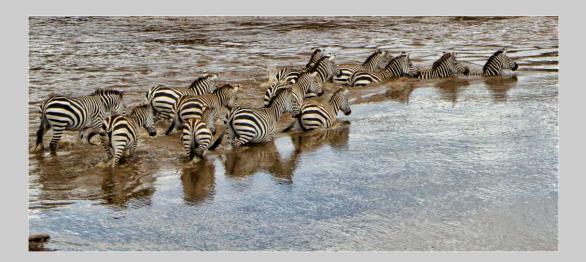

| PSA GOLD - BEST OF SHOW                                                                                    |      |
|------------------------------------------------------------------------------------------------------------|------|
| CHEE YEOW LIM (MALAYSIA): 'AEROBIC'                                                                        | 302  |
| S4C GOLD - BEST PARENT-OFFSPRING                                                                           |      |
| GRAEME GUY (MALAYSIA): 'LIONESS AND CUB'                                                                   | 205  |
| S4C SILVER                                                                                                 |      |
| JUSSI HELIMAKI (FINLAND): 'AMANITA MUSCARIA 16'                                                            | 223  |
| VERONICA RICE (UNITED KINGDOM): 'YELLOW_BILLED OXPECKERS ON ZEBRA'                                         | 428  |
| S4C BRONZE                                                                                                 |      |
| DANY CHAN (CANADA): 'SAFEGUARDING'                                                                         | 78   |
| JAN MAGUIRE, FPSA, MPSA (USA): 'KILAUEA OCEAN ENTRY 3509'                                                  | 325  |
| JOHN WHITE (USA): 'THE QUARREL'                                                                            | 567  |
| JUDGE'S CHOICE                                                                                             |      |
| HAL MUHRLEIN, PPSA (USA): 'THE STAR GAZER'                                                                 | 354  |
| ALFRED PREUSS (GERMANY): 'FLAMINGO'                                                                        | 413  |
| VERONICA RICE (UNITED KINGDOM): 'IMPALA FIGHTING'                                                          | 426  |
| SECTION NATURE WILDLIFE                                                                                    | Page |
| PSA GOLD - BEST OF SHOW                                                                                    |      |
| WILLEM KRUGER (SOUTH AFRICA): 'LIONESS AND CUBS DRINKING WATER 4'                                          | 274  |
| S4C GOLD                                                                                                   |      |
| TIN SANG CHAN (CANADA): 'LOON FEEDING CHICK'                                                               | 87   |
| S4C SILVER                                                                                                 |      |
|                                                                                                            | 117  |
| LIN CRAFT, APSA (USA): 'MALE HUMPBACK BREACH'<br>JHONY VANDEBROECK, EPSA (BELGIUM): 'VOS MET SCHERPE BLIK' | 552  |
| S4C BRONZE                                                                                                 |      |
|                                                                                                            | 31   |
| SERGEI ANISIMOV (RUSSIAN FEDERATION): 'AFTER COLD SHOWER'<br>CHEE YEOW LIM (MALAYSIA): 'SNAIL 01'          | 309  |
| NATALYA PLUZHNIKOV (USA): 'CROCKS AND ZEBRA'                                                               | 405  |
| JUDGE'S CHOICE                                                                                             |      |
| WILLEM KRUGER (SOUTH AFRICA): 'MEERKAT LOOKING FOR LOVE'                                                   | 276  |
| WILLEM KRUGER (SOUTH AFRICA): 'THE VULTURE AND THE JACKAL 6'                                               | 278  |
| YUNG NIEM (CANADA): 'BALD EAGLE BULLYING 1'                                                                | 368  |