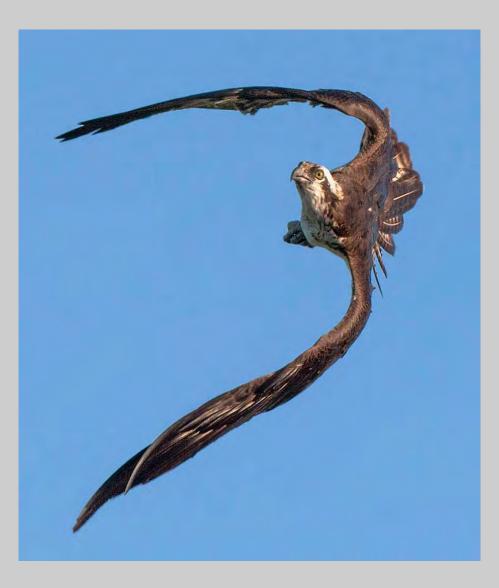

# "FEEDING OSPREY ON PALM" © BRIAN GRANT 2014 S4C International Exhibition of Photography Nature Wildlife

Nature Page 199