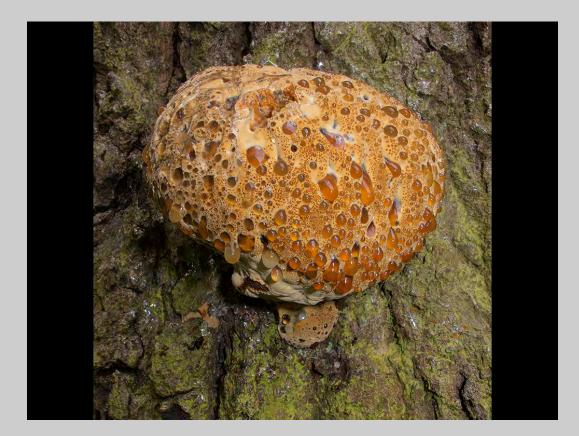

# "OAK BRACKET FUNGUS" © CHRIS ELLISON 2014 S4C International Exhibition of Photography Nature General

Nature Page 155