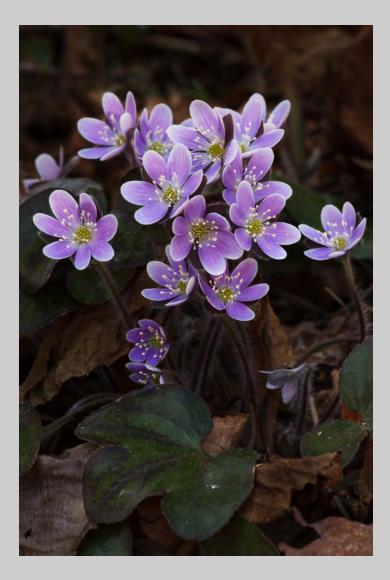

"ZEBRAS IN KENYA" © NING LIN 2014 S4C International Exhibition of Photography Nature General

Nature Page 312



### "ROBBERFLY 22" © KUOK LOUNG LING 2014 S4C International Exhibition of Photography Nature General

Nature Page 313



# "NESTING" © SHUTIAN LIU 2014 S4C International Exhibition of Photography Nature Wildlife

Nature Page 314



# "CHAPTER ONE TREE" © YUE LIU 2014 S4C International Exhibition of Photography Nature General

Nature Page 315



# "FLY OVER" © YUE LIU 2014 S4C International Exhibition of Photography Nature General

Nature Page 316



# "ROBBERFLY 10" © CHEE SING LOH 2014 S4C International Exhibition of Photography Nature General

Nature Page 317



# "ROBBERFLY 28" © CHEE SING LOH 2014 S4C International Exhibition of Photography Nature General

Nature Page 318



### "HEPATICA 2014" © FRAN MACDONALD 2014 S4C International Exhibition of Photography Nature General

Nature Page 319



### "MUSHROOM QUARTET 2013" © FRAN MACDONALD 2014 S4C International Exhibition of Photography Nature General

Nature Page 320



### "PILEATED WOODPECKER FAMILY" © FRAN MACDONALD 2014 S4C International Exhibition of Photography Nature General

Nature Page 321



# "HARVEST MOUSE WITH WILD RASPBERRIES" © DIANA MAGOR, EPSA 2014 S4C International Exhibition of Photography Nature General

Nature Page 322



# "ANTELOPE VALLEY 0646" © JAN MAGUIRE, FPSA, MPSA 2014 S4C International Exhibition of Photography Nature General

Nature Page 323



#### "FISHER TOWERS AND MILKY WAY 3096" © JAN MAGUIRE, FPSA, MPSA 2014 S4C International Exhibition of Photography Nature General HM

N