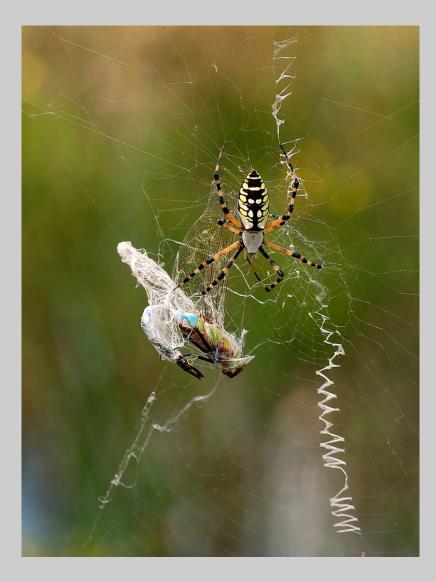

#### "SPIDER ON WEB" © ZEE KEK HENG 2014 S4C International Exhibition of Photography Nature General

Nature Page 225