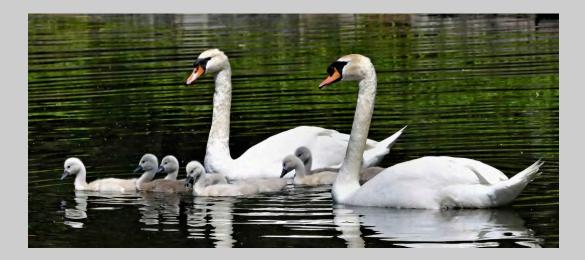

### "MUTE SWAN FAMILY" © FRANK GOROSZKO 2014 S4C International Exhibition of Photography Nature General

Nature Page 195