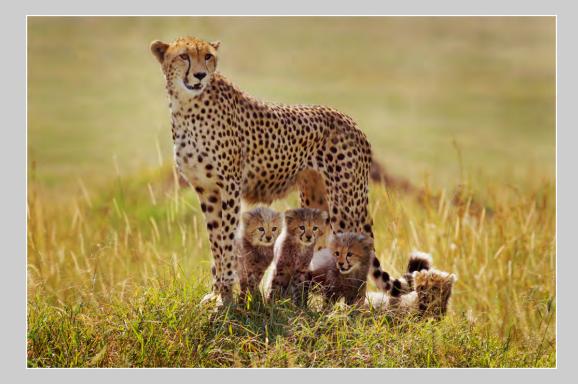

#### "LIONESS AND CUB" © GRAEME GUY 2014 S4C International Exhibition of Photography Nature General S4C Gold - Best Parent-Offspring Interaction

Nature Page 205 http://www.pcms-photo.org/exhibitions