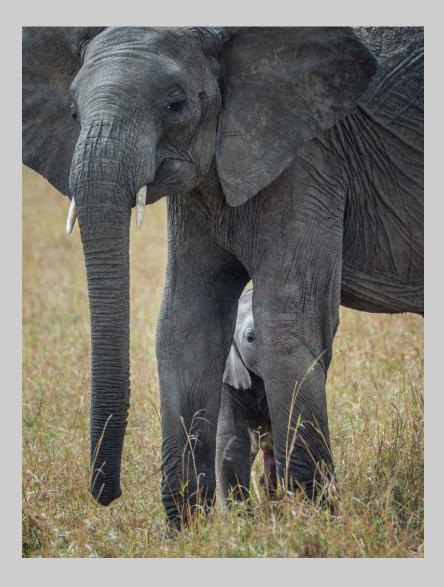

#### "BABY ELEPHANT WITH MOTHER" © KOON NAM CHEUNG 2014 S4C International Exhibition of Photography Nature Wildlife

Nature Page 94