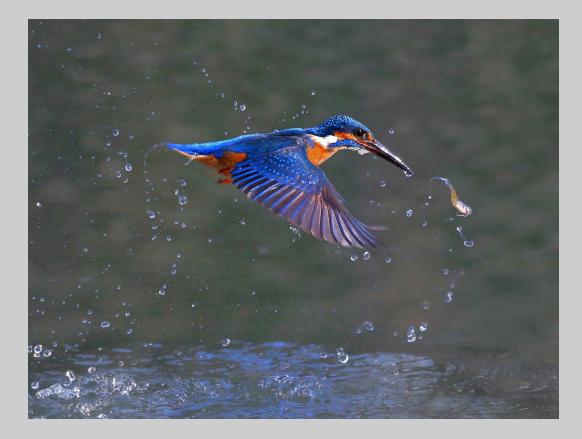

### "KINGFISHER NICE CATCH" © SUNG WEE HO 2014 S4C International Exhibition of Photography Nature General

Nature Page 226