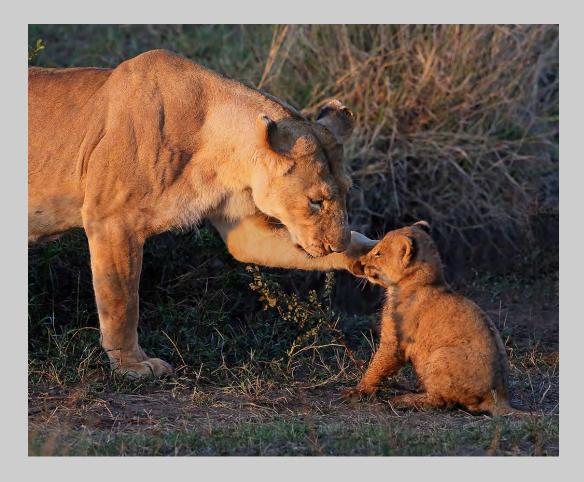

#### "LIONESS AND CUB" © GRAEME GUY 2014 S4C International Exhibition of Photography Nature General S4C Gold - Best Parent-Offspring Interaction

Nature Page 205 http://www.pcms-photo.org/exhibitions