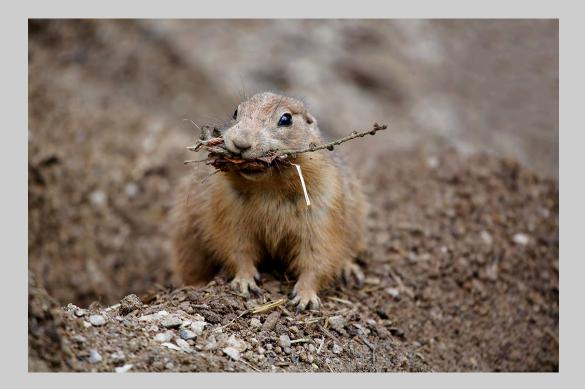

## "BABOON INFANT NURSING" © DEE LANGEVIN, PPSA 2014 S4C International Exhibition of Photography Nature Wildlife

Nature Page 284