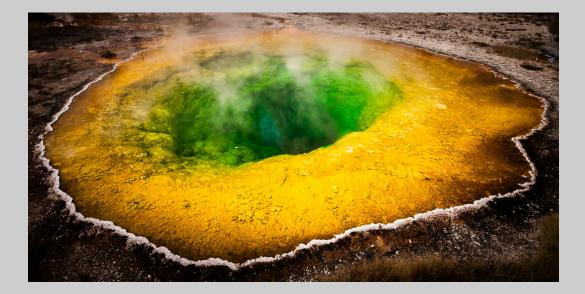

# "HUNTING CHEETAHS" © ENG SIONG YEO 2014 S4C International Exhibition of Photography Nature Wildlife HM

Nature Page 581