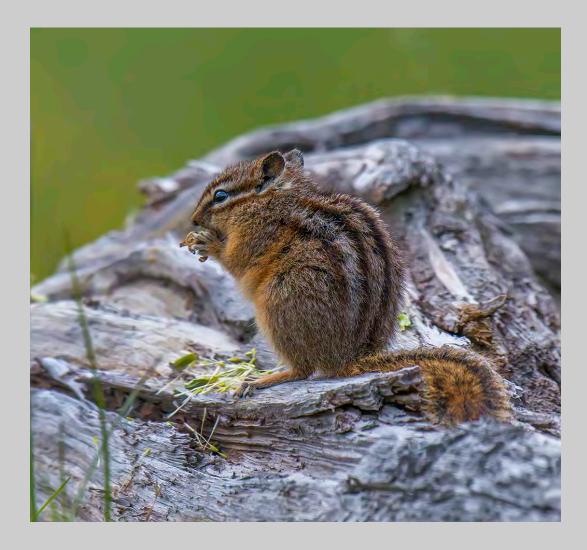

#### "CHIPMUNK EATING BREAKFAST" © ARLISS DAWSON 2014 S4C International Exhibition of Photography Nature General

Nature Page 131