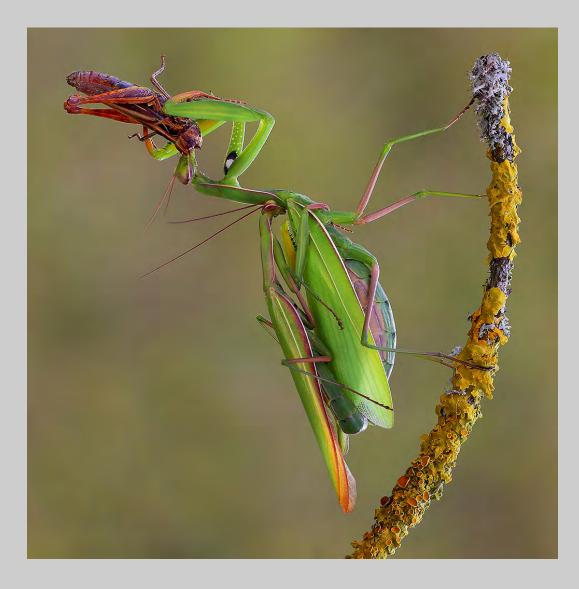

#### "SAFEGUARDING" © DANY CHAN 2014 S4C International Exhibition of Photography Nature General S4C Bronze

Nature Page 78