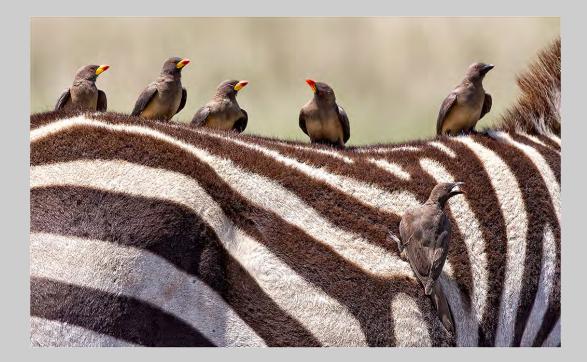

## "DRY FORREST ANOLE" © ALFRED PREUSS 2014 S4C International Exhibition of Photography Nature Wildlife

Nature Page 411