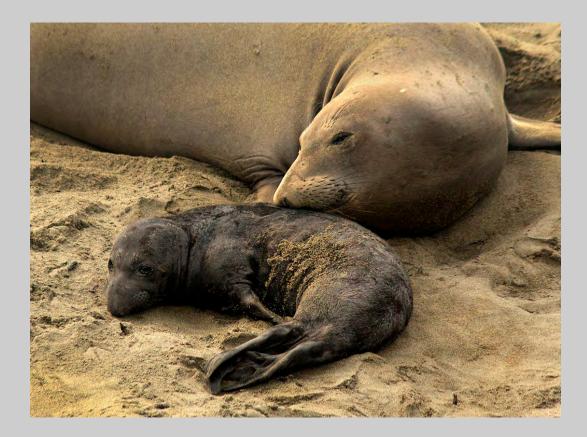

# "ELEPHANT SEAL NUZZLES PUP" © JENNIFER DOERRIE 2014 S4C International Exhibition of Photography Nature General

Nature Page 148