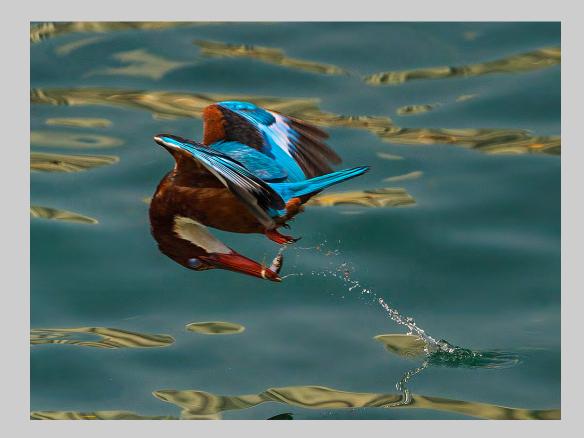

# "LOON FEEDING CHICK" © TIN SANG CHAN 2014 S4C International Exhibition of Photography Nature Wildlife S4C Gold

Nature Page 87