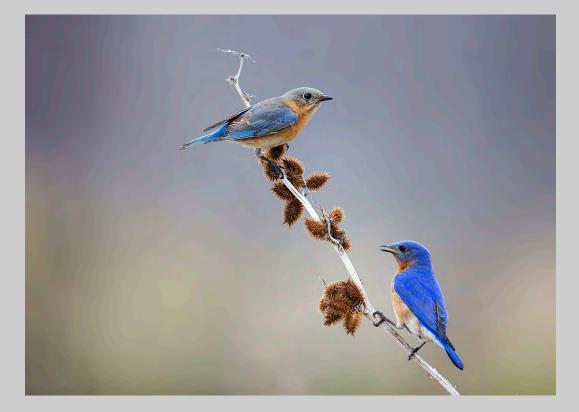

#### "MALE AND FEMALE EASTERN BLUE BIRDS" © TIN SANG CHAN 2014 S4C International Exhibition of Photography Nature Wildlife

Nature Page 88