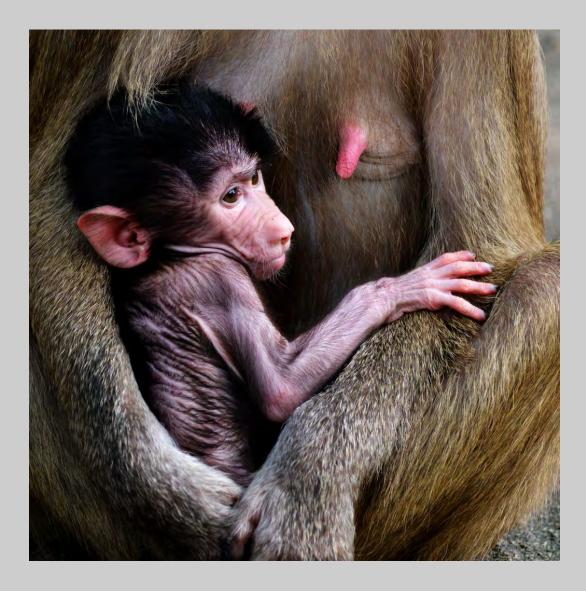

## "BIRCH FOREST" © VIKTOR KANUNNIKOV, PPSA 2014 S4C International Exhibition of Photography Nature General

Nature Page 267