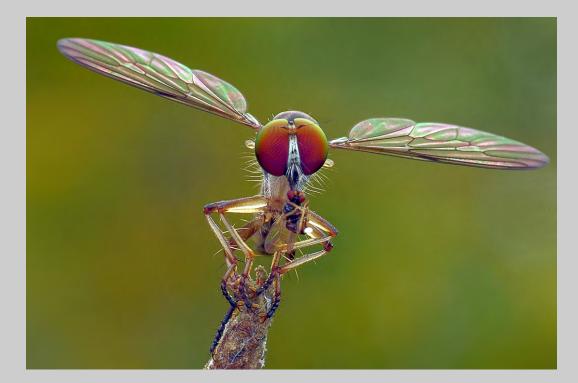

#### "ROBBER FLY 102" © SIN KUN ANDY LIM 2014 S4C International Exhibition of Photography Nature General

Nature Page 26