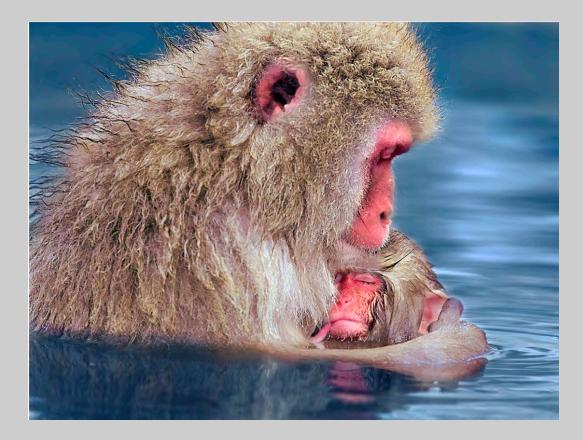

#### "WET SNOW MONKEY" © KEVIN DIXON 2014 S4C International Exhibition of Photography Nature Wildlife

Nature Page 145