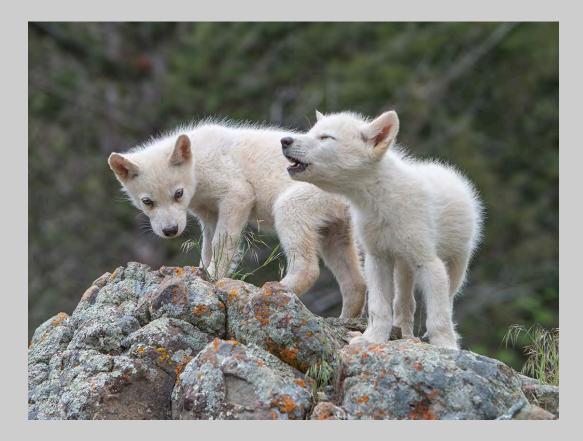

# "ARCTIC WOLF CUBS 7022" © GORDON BRAMHAM, PPSA 2014 S4C International Exhibition of Photography Nature General

Nature Page 54