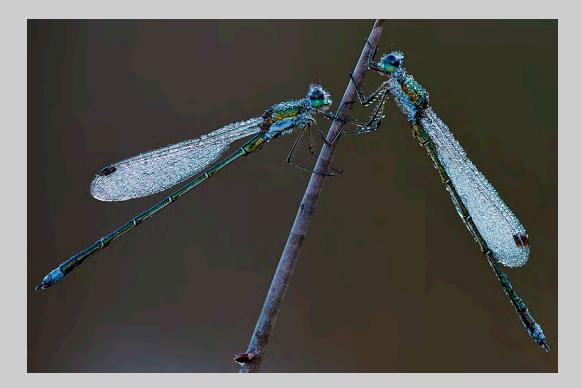

### "NORTHERN DAMSELFLY" © JUSSI HELIMAKI 2014 S4C International Exhibition of Photography Nature General

Nature Page 224