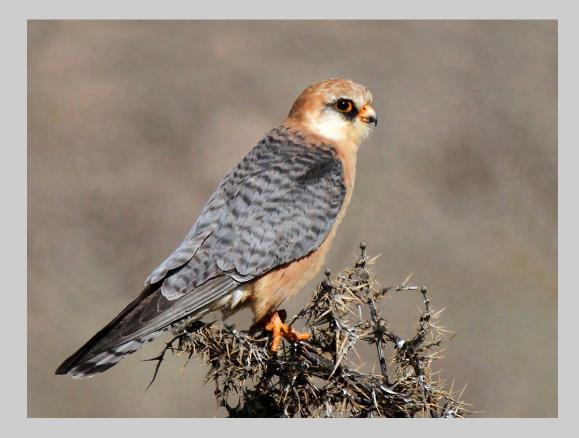

# "RHESUSAFFE 14" © WOLFGANG HABRINGER 2014 S4C International Exhibition of Photography Nature General

Nature Page 208