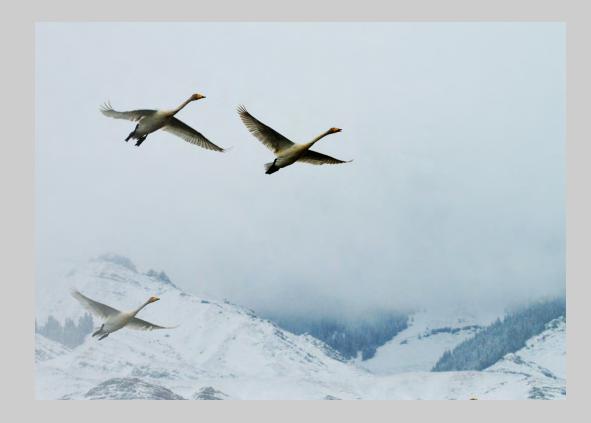

## "GGO LANDING IN SNOW STROM" © TIN SANG CHAN 2014 S4C International Exhibition of Photography Nature Wildlife

Nature Page 84