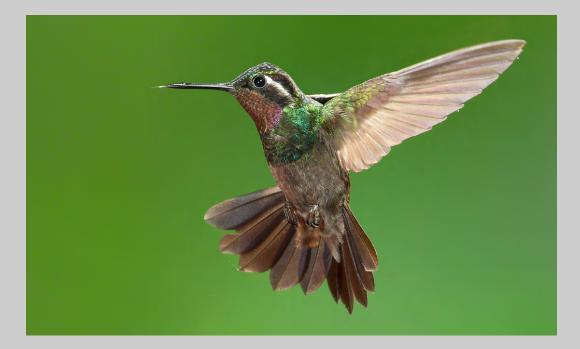

# "MOUNTAIN GEM 2" © DAVID CANTRILLE, EPSA 2014 S4C International Exhibition of Photography Nature Wildlife

Nature Page 67