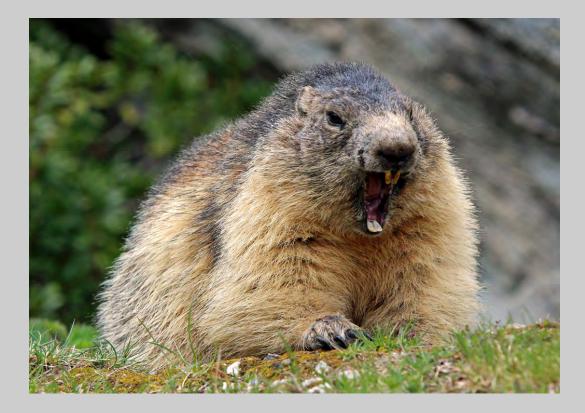

## "JELLYFISH 4" © PAUL PANG 2014 S4C International Exhibition of Photography Nature General

Nature Page 374