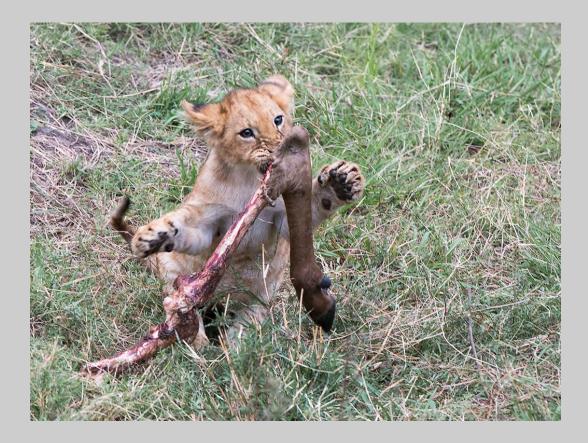

# "FEEDING #8" © KUO-SHIH HWANG, EPSA 2014 S4C International Exhibition of Photography Nature General

Nature Page 252