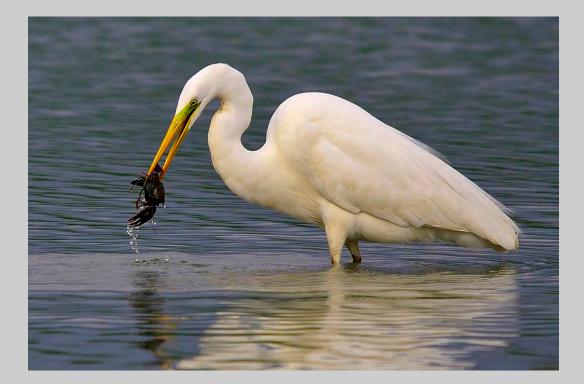

#### "SAFEGUARDING" © DANY CHAN 2014 S4C International Exhibition of Photography Nature General S4C Bronze

Nature Page 78