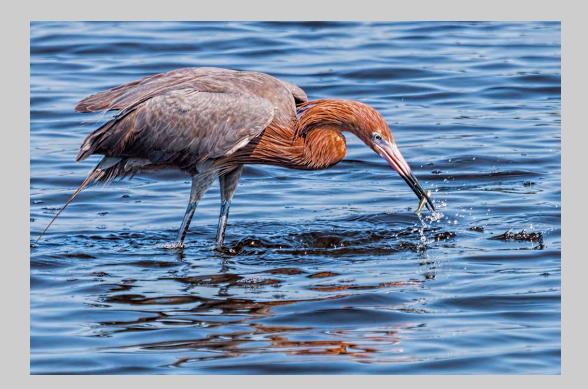

#### "SAFEGUARDING" © DANY CHAN 2014 S4C International Exhibition of Photography Nature General S4C Bronze

Nature Page 78