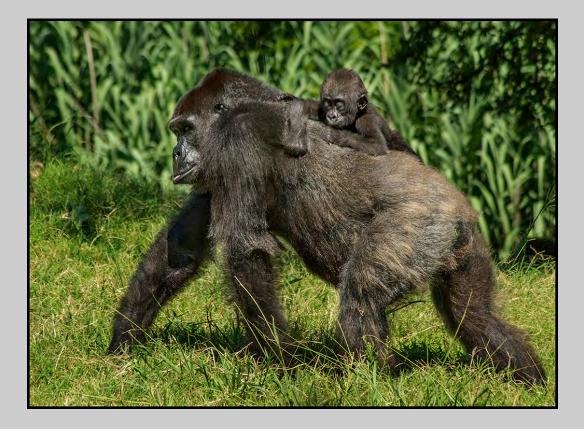

## "HIPO SPLASH" © PHILLIP KWAN, MPSA 2014 S4C International Exhibition of Photography Nature Wildlife

Nature Page 283