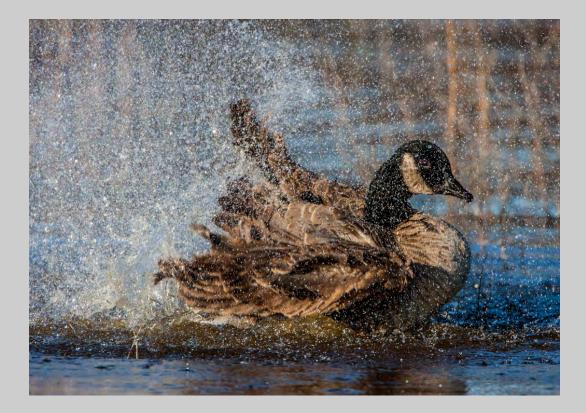

# "ANTELOPE VALLEY 0646" © JAN MAGUIRE, FPSA, MPSA 2014 S4C International Exhibition of Photography Nature General

Nature Page 323