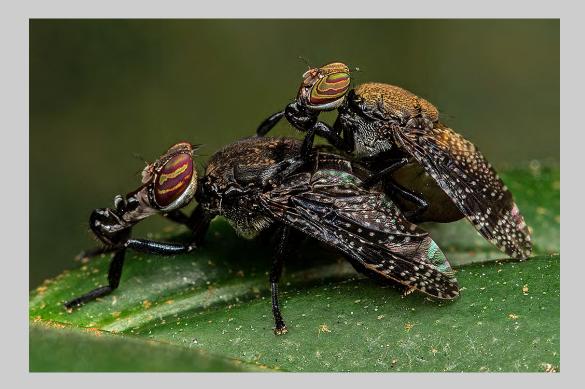

# "HELPLESS" © MINHTAN THAI 2014 S4C International Exhibition of Photography Nature Wildlife

Nature Page 509