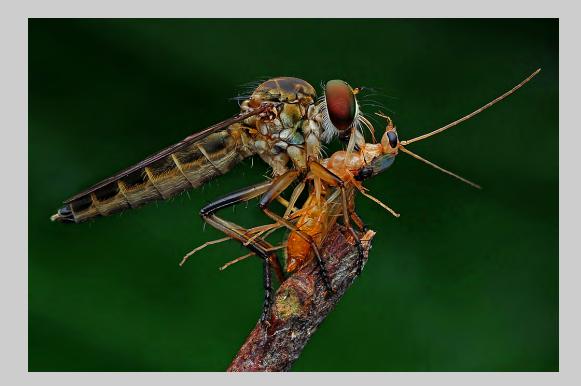

#### "ROBBER FLY 100" © SIN KUN ANDY LIM 2014 S4C International Exhibition of Photography Nature General HM

Nature Page 24