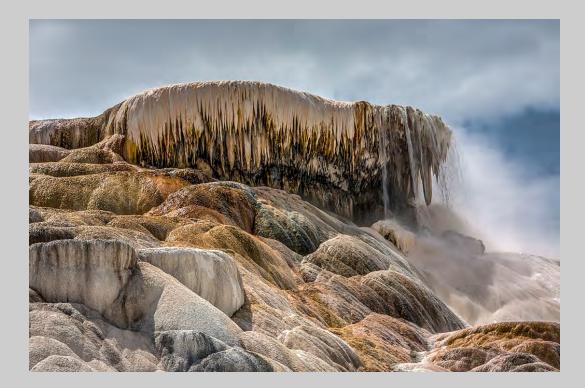

### "SPIDER WEB" © WILLEM KRUGER 2014 S4C International Exhibition of Photography Nature General

Nature Page 277