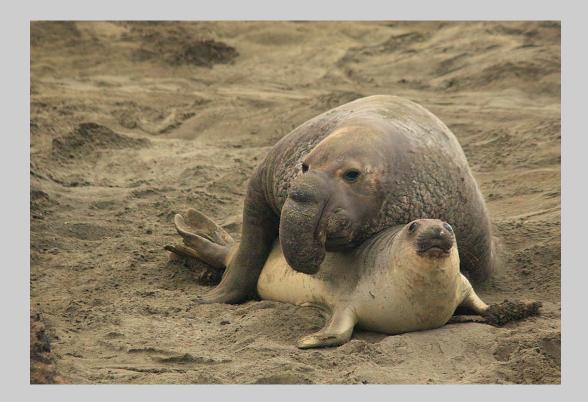

#### "ELEPHANT SEAL MATING BEHAVIOR" © JENNIFER DOERRIE 2014 S4C International Exhibition of Photography Nature Wildlife

Nature Page 147