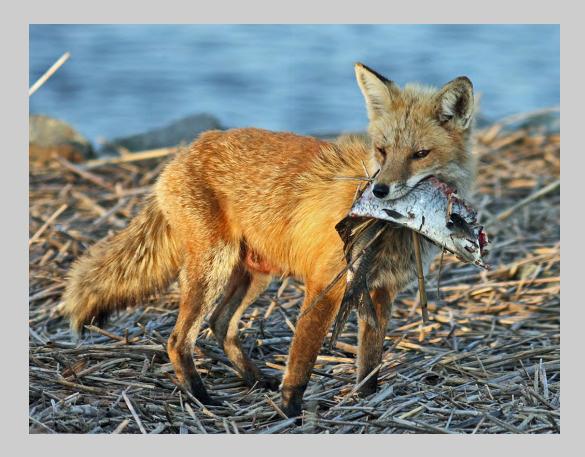

### "SNOWY EGRET IN FLIGHT(2)" © JORN HANSEN 2014 S4C International Exhibition of Photography Nature General HM

Nature Page 221