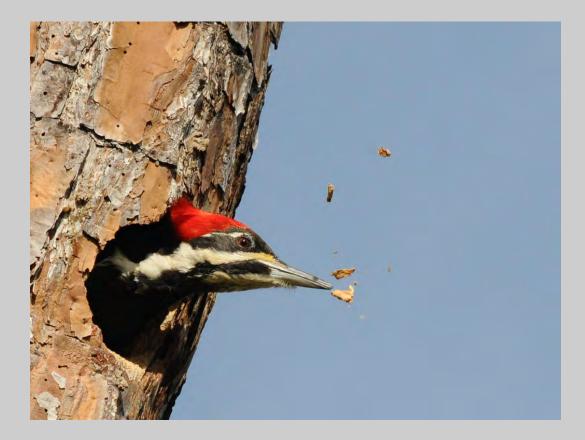

### "PILEATED WOODPECKER" © BRIAN GRANT 2014 S4C International Exhibition of Photography Nature Wildlife

Nature Page 200