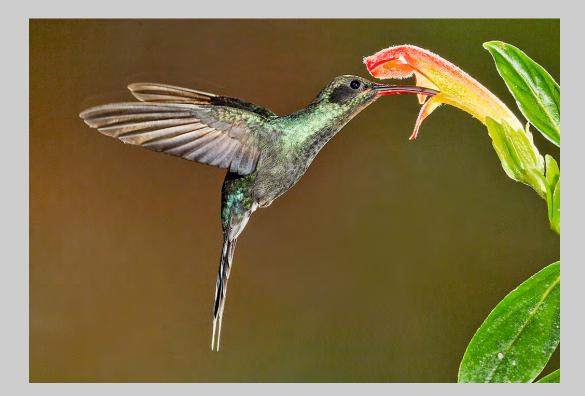

# "GREEN HERMIT 4" © DAVID CANTRILLE, EPSA 2014 S4C International Exhibition of Photography Nature General

Nature Page 65