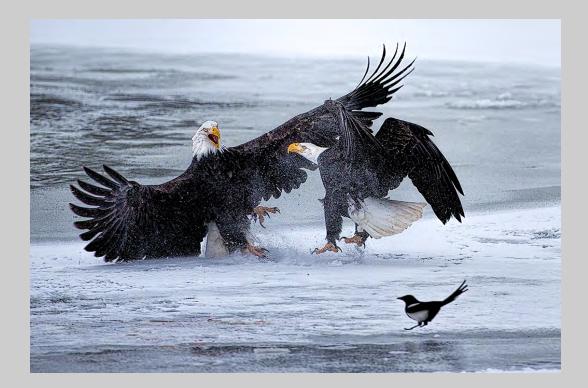

# "GESTREKTE POTEN" © JHONY VANDEBROECK, EPSA 2014 S4C International Exhibition of Photography Nature General

Nature Page 550