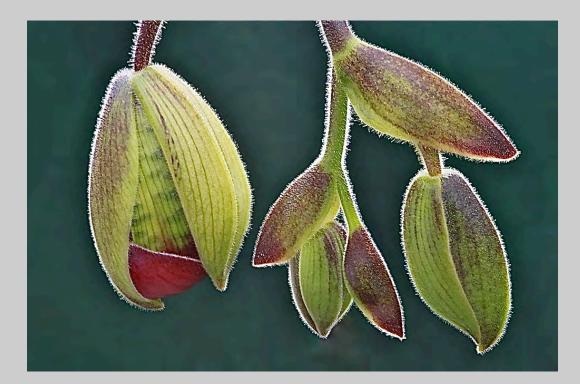

# "PAPHIOPEDILUM LOWII BUDS #2" © NORMAN HALPERN 2014 S4C International Exhibition of Photography Nature General

Nature Page 215