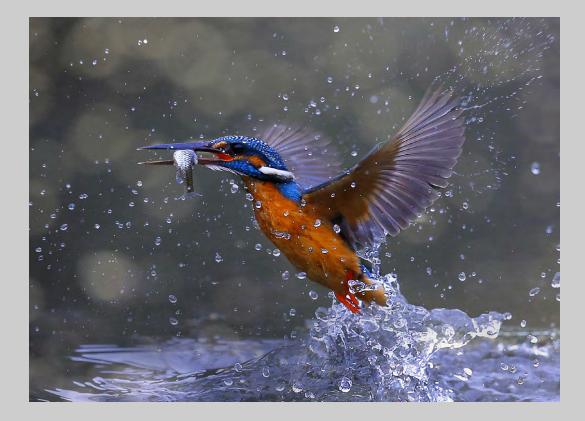

# "OVER AND UNDER" © HAL MUHRLEIN, PPSA 2014 S4C International Exhibition of Photography Nature General

Nature Page 353