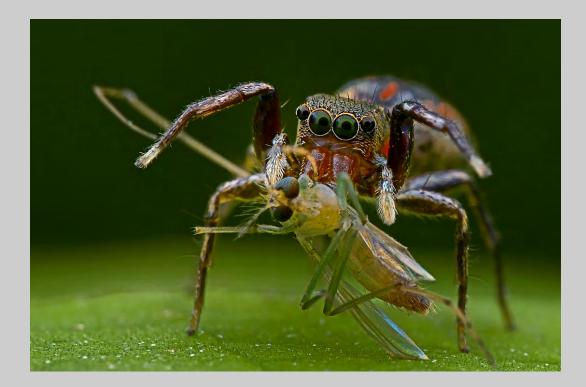

#### "ROBBER FLY 100" © SIN KUN ANDY LIM 2014 S4C International Exhibition of Photography Nature General HM

Nature Page 24