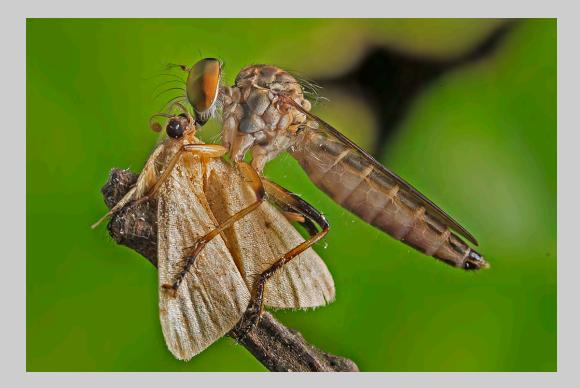

#### "SAFEGUARDING" © DANY CHAN 2014 S4C International Exhibition of Photography Nature General S4C Bronze

Nature Page 78