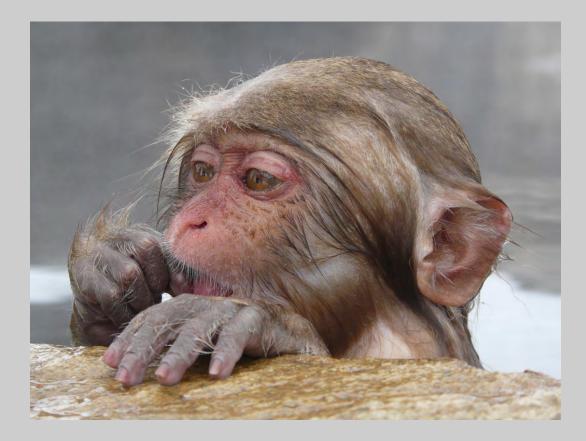

#### "WET SNOW MONKEY" © KEVIN DIXON 2014 S4C International Exhibition of Photography Nature Wildlife

Nature Page 145