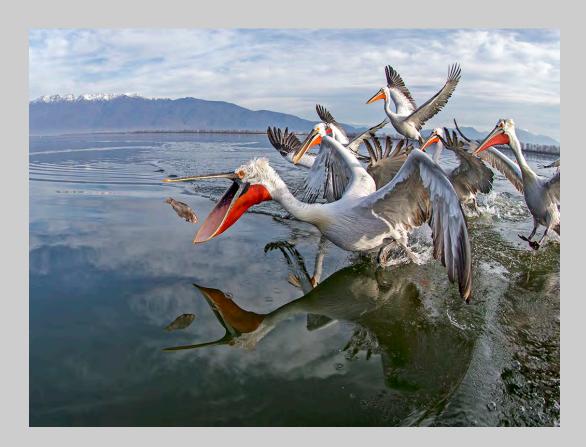

# "PELICAN CHASE" © GORDON BRAMHAM, PPSA 2014 S4C International Exhibition of Photography Nature Wildlife

Nature Page 56