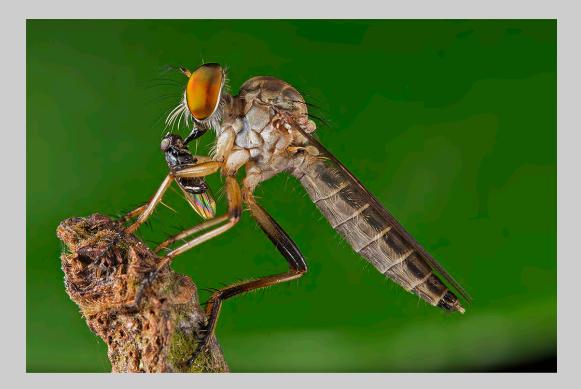

#### "ROBBERFLY ENJOYING A MEAL 5029" © NEVILLE H W FOSTER 2014 S4C International Exhibition of Photography Nature Wildlife

Nature Page 180