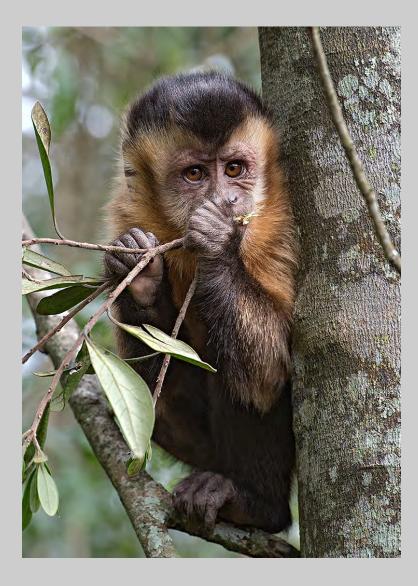

## "NO.2 - EXPECTATIONS #2" © KUO-SHIH HWANG, EPSA 2014 S4C International Exhibition of Photography Nature General

Nature Page 253