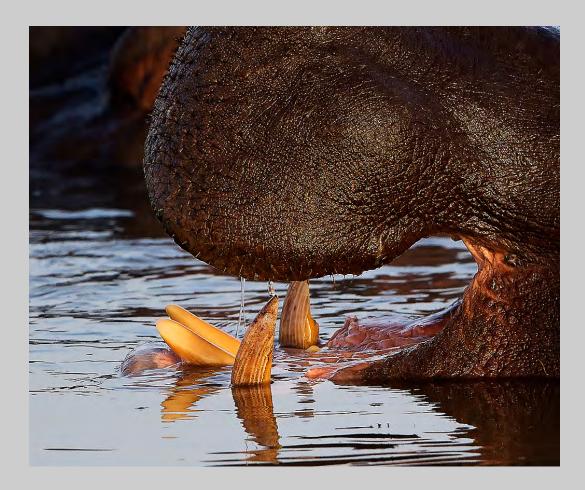

# "HIPPOS MOUTH AND TEETH" © DAVID CANTRILLE, EPSA 2014 S4C International Exhibition of Photography Nature General

Nature Page 66