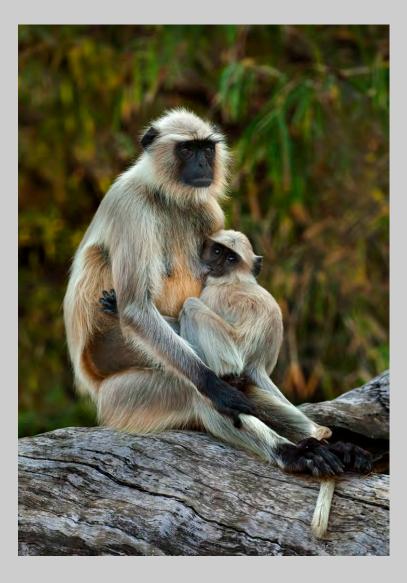

# "GREY LANGUR SUCKLING" © SOUMEN KUMAR GHOSH 2014 S4C International Exhibition of Photography Nature Wildlife

Nature Page 193