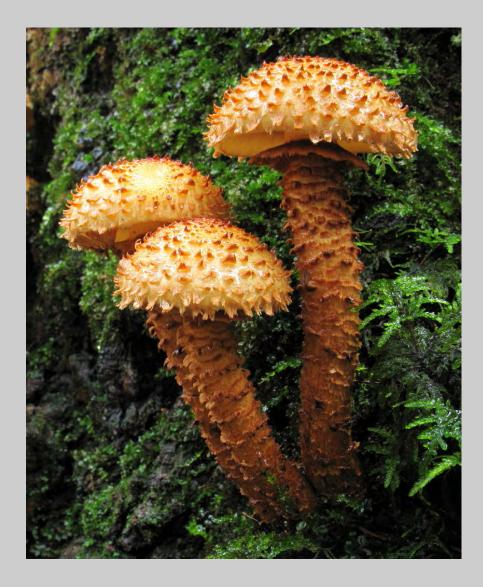

# "AN ANT 12" © CHEE YEOW LIM 2014 S4C International Exhibition of Photography Nature Wildlife HM

Nature Page 303