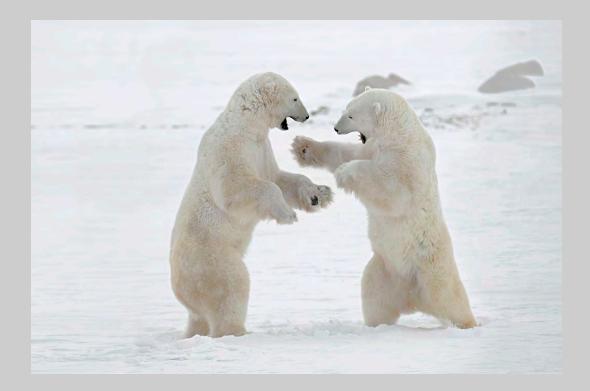

# "GESTREKTE POTEN" © JHONY VANDEBROECK, EPSA 2014 S4C International Exhibition of Photography Nature General

Nature Page 550