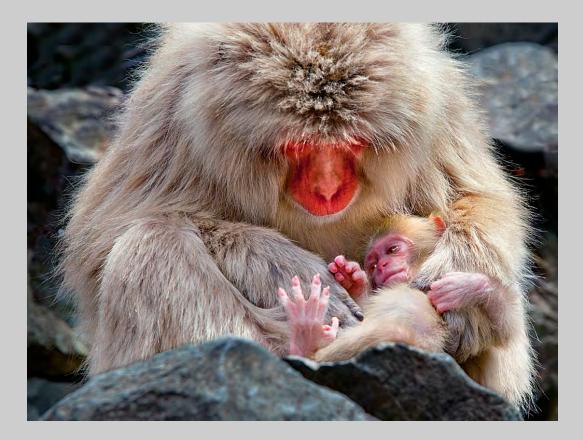

### "MACAQUE NURSING YOUNG" © GRAEME GUY 2014 S4C International Exhibition of Photography Nature Wildlife HM

Nature Page 206 http://www.pcms-photo.org/exhibitions