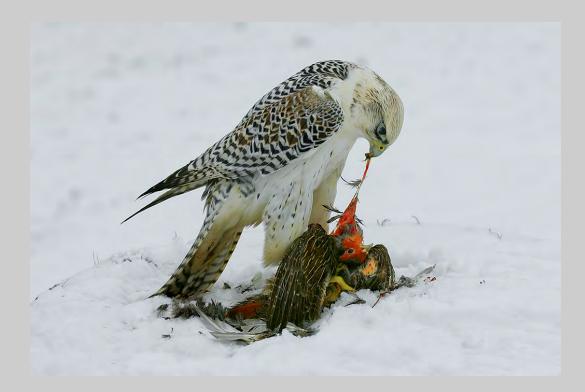

# "GESTREKTE POTEN" © JHONY VANDEBROECK, EPSA 2014 S4C International Exhibition of Photography Nature General

Nature Page 550