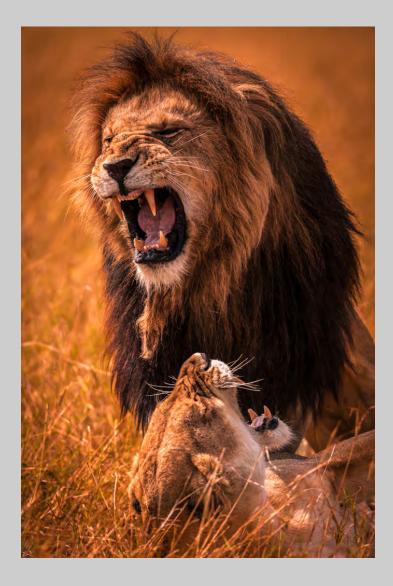

| PSA GOLD - BEST OF SHOW                                                                                    |      |
|------------------------------------------------------------------------------------------------------------|------|
| CHEE YEOW LIM (MALAYSIA): 'AEROBIC'                                                                        | 302  |
| S4C GOLD - BEST PARENT-OFFSPRING                                                                           |      |
| GRAEME GUY (MALAYSIA): 'LIONESS AND CUB'                                                                   | 205  |
| S4C SILVER                                                                                                 |      |
| JUSSI HELIMAKI (FINLAND): 'AMANITA MUSCARIA 16'                                                            | 223  |
| VERONICA RICE (UNITED KINGDOM): 'YELLOW_BILLED OXPECKERS ON ZEBRA'                                         | 428  |
| S4C BRONZE                                                                                                 |      |
| DANY CHAN (CANADA): 'SAFEGUARDING'                                                                         | 78   |
| JAN MAGUIRE, FPSA, MPSA (USA): 'KILAUEA OCEAN ENTRY 3509'                                                  | 325  |
| JOHN WHITE (USA): 'THE QUARREL'                                                                            | 567  |
| JUDGE'S CHOICE                                                                                             |      |
| HAL MUHRLEIN, PPSA (USA): 'THE STAR GAZER'                                                                 | 354  |
| ALFRED PREUSS (GERMANY): 'FLAMINGO'                                                                        | 413  |
| VERONICA RICE (UNITED KINGDOM): 'IMPALA FIGHTING'                                                          | 426  |
| SECTION NATURE WILDLIFE                                                                                    | Page |
| PSA GOLD - BEST OF SHOW                                                                                    |      |
| WILLEM KRUGER (SOUTH AFRICA): 'LIONESS AND CUBS DRINKING WATER 4'                                          | 274  |
| S4C GOLD                                                                                                   |      |
| TIN SANG CHAN (CANADA): 'LOON FEEDING CHICK'                                                               | 87   |
| S4C SILVER                                                                                                 |      |
|                                                                                                            | 117  |
| LIN CRAFT, APSA (USA): 'MALE HUMPBACK BREACH'<br>JHONY VANDEBROECK, EPSA (BELGIUM): 'VOS MET SCHERPE BLIK' | 552  |
| S4C BRONZE                                                                                                 |      |
|                                                                                                            | 31   |
| SERGEI ANISIMOV (RUSSIAN FEDERATION): 'AFTER COLD SHOWER'<br>CHEE YEOW LIM (MALAYSIA): 'SNAIL 01'          | 309  |
| NATALYA PLUZHNIKOV (USA): 'CROCKS AND ZEBRA'                                                               | 405  |
| JUDGE'S CHOICE                                                                                             |      |
| WILLEM KRUGER (SOUTH AFRICA): 'MEERKAT LOOKING FOR LOVE'                                                   | 276  |
| WILLEM KRUGER (SOUTH AFRICA): 'THE VULTURE AND THE JACKAL 6'                                               | 278  |
| YUNG NIEM (CANADA): 'BALD EAGLE BULLYING 1'                                                                | 368  |