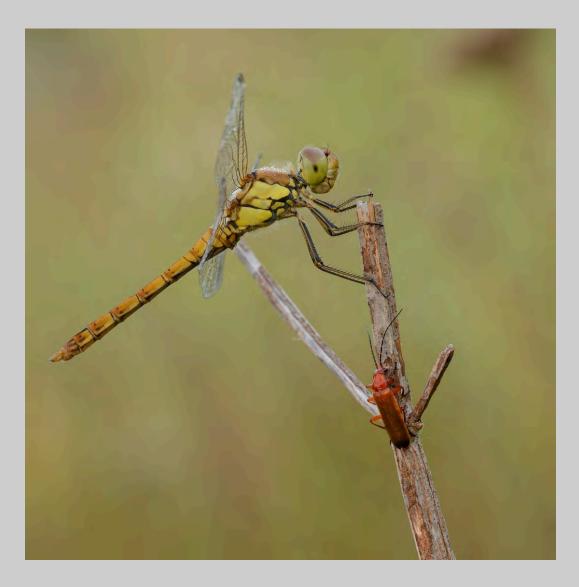

# "SPARRING ELEPHANTS 8753" © JAN MAGUIRE, FPSA, MPSA 2014 S4C International Exhibition of Photography Nature Wildlife

Nature Page 326