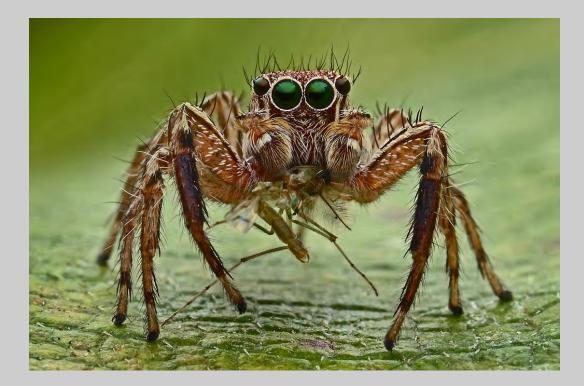

#### "ROBBER FLY 101" © SIN KUN ANDY LIM 2014 S4C International Exhibition of Photography Nature General

Nature Page 25