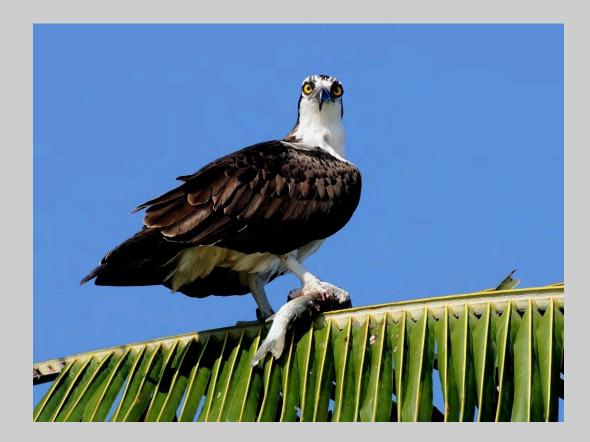

# "FEEDING OSPREY ON PALM" © BRIAN GRANT 2014 S4C International Exhibition of Photography Nature Wildlife

Nature Page 199