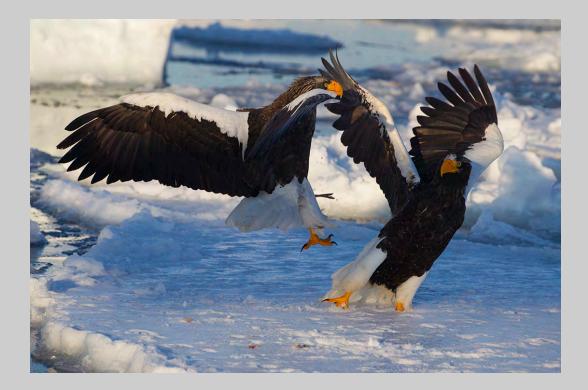

# "GESTREKTE POTEN" © JHONY VANDEBROECK, EPSA 2014 S4C International Exhibition of Photography Nature General

Nature Page 550