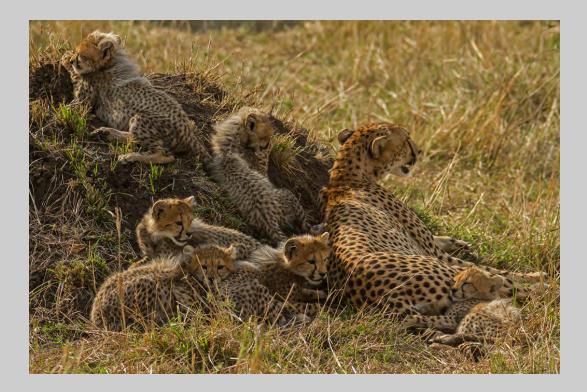

#### "LIONESS AND CUB" © GRAEME GUY 2014 S4C International Exhibition of Photography Nature General S4C Gold - Best Parent-Offspring Interaction

Nature Page 205 http://www.pcms-photo.org/exhibitions