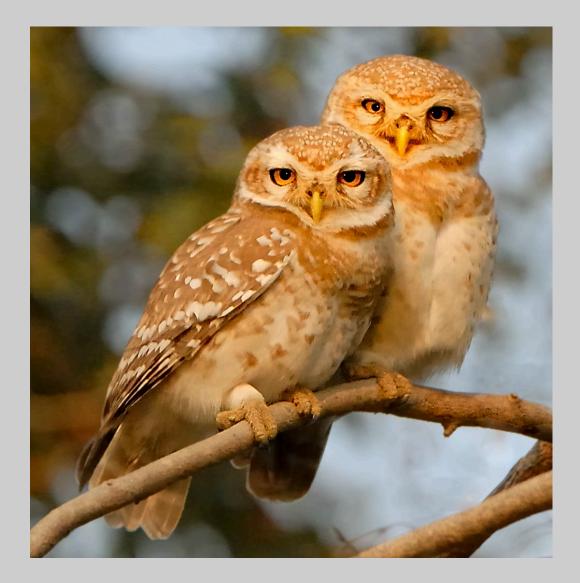

### "SPOTTED OWLETS" © JORN HANSEN 2014 S4C International Exhibition of Photography Nature General

Nature Page 222