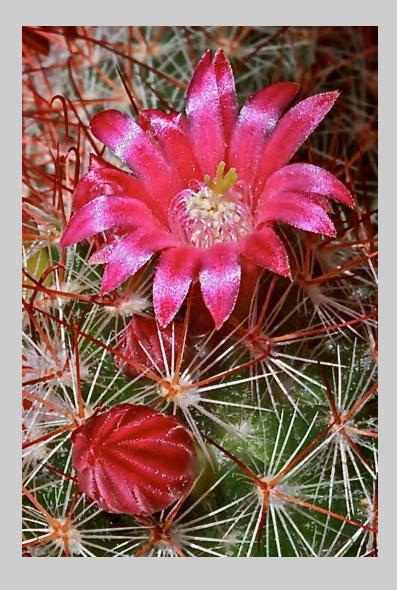

# "MAMMILLARIA REKOI #3" © NORMAN HALPERN 2014 S4C International Exhibition of Photography Nature General HM

Nature Page 214