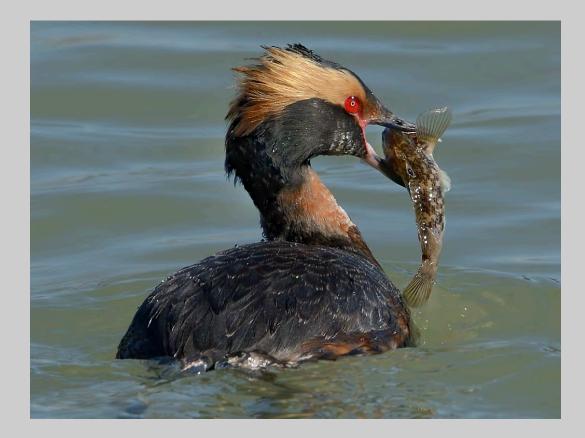

#### "HORNED GREBE WITH FISH" © JORN HANSEN 2014 S4C International Exhibition of Photography Nature Wildlife

Nature Page 220