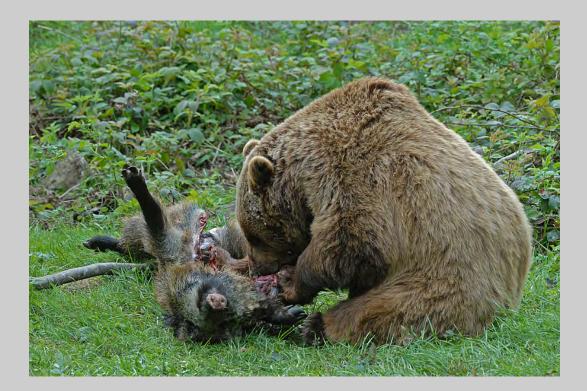

#### "SAFEGUARDING" © DANY CHAN 2014 S4C International Exhibition of Photography Nature General S4C Bronze

Nature Page 78