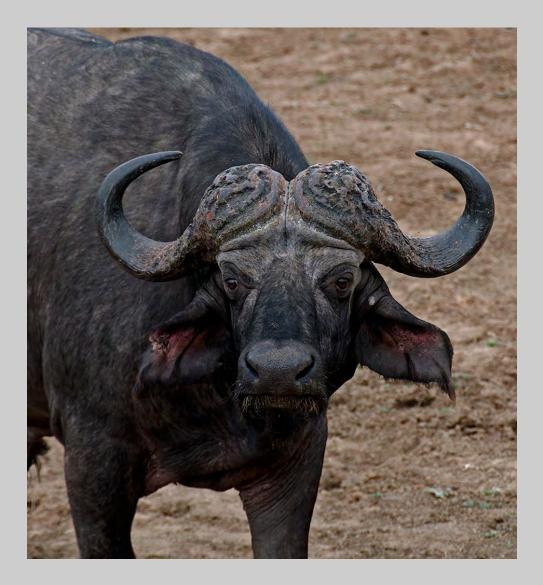

# "OLD CAPE BUFFALO" © NANCIELLEN DAVIS 2014 S4C International Exhibition of Photography Nature Wildlife

Nature Page 129