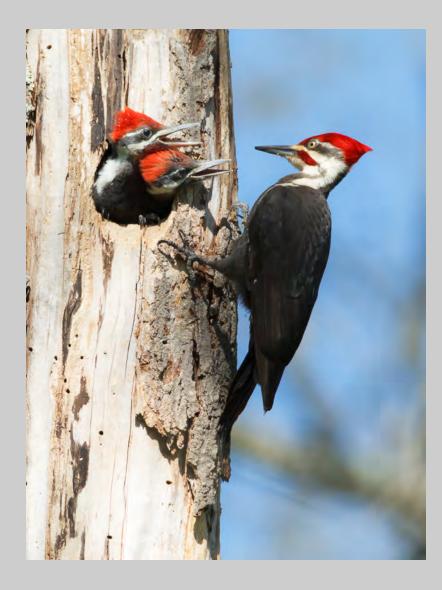

# "HAPPY MEAL 8" © CHEE YEOW LIM 2014 S4C International Exhibition of Photography Nature Wildlife

Nature Page 304