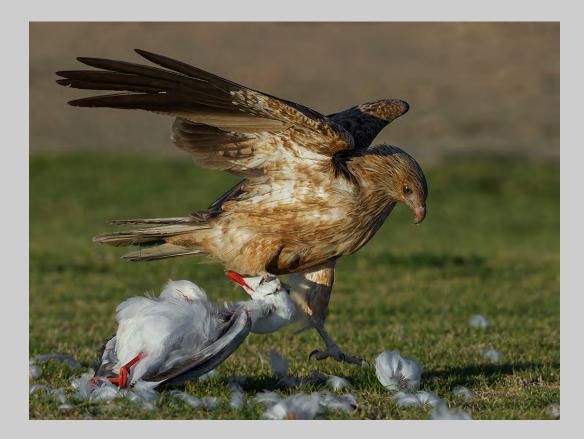

# "GESTREKTE POTEN" © JHONY VANDEBROECK, EPSA 2014 S4C International Exhibition of Photography Nature General

Nature Page 550