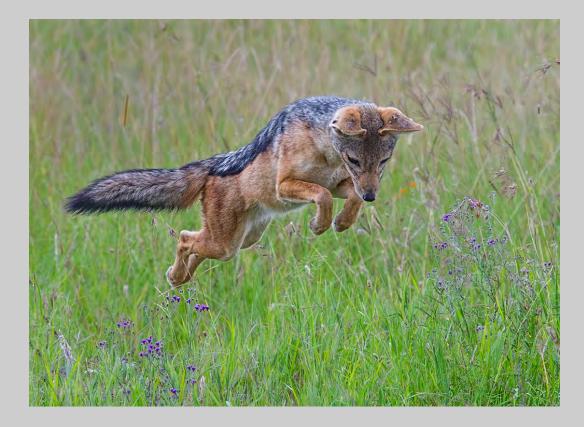

## "TO REST" © KUO-SHIH HWANG, EPSA 2014 S4C International Exhibition of Photography Nature General

Nature Page 254