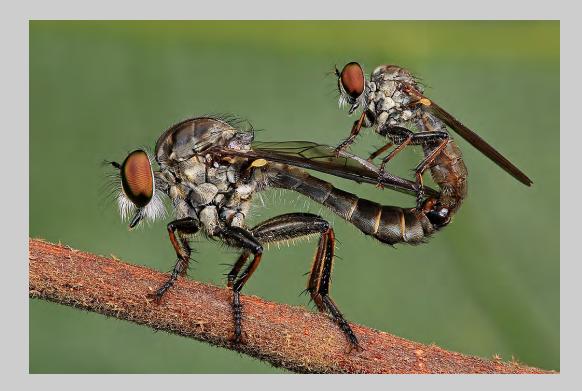

# "ROBBERFLY-8" © TECK SOON TAN 2014 S4C International Exhibition of Photography Nature General

Nature Page 485