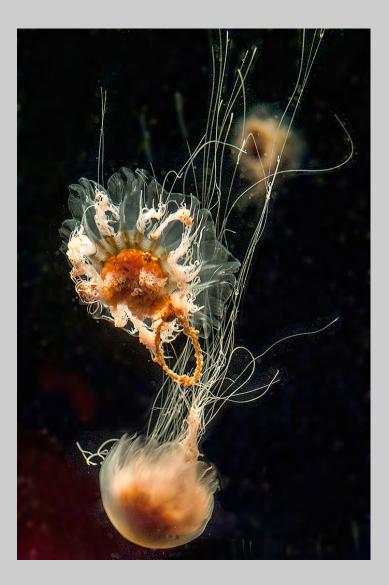

## "HAWK WITH PIGEON MORSEL" © KRISTINA OSWALD 2014 S4C International Exhibition of Photography Nature General

Nature Page 373