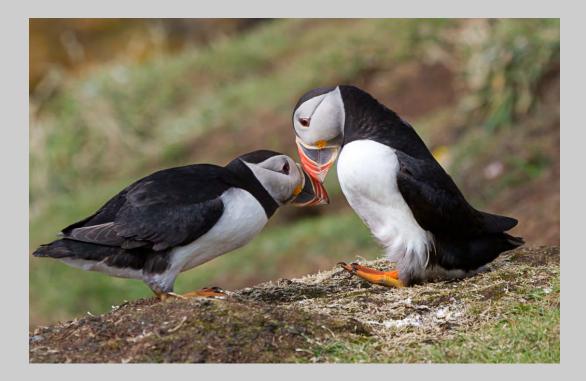

# "PUFFINS BILLING" © URSULA FULLER 2014 S4C International Exhibition of Photography Nature Wildlife

Nature Page 181