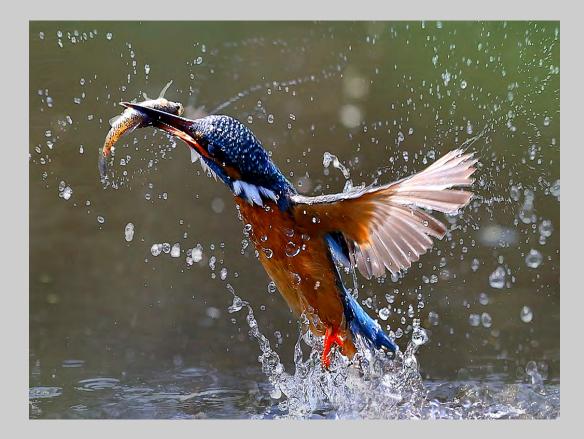

# "ANHINGA WITH CATCH" © CHRISTINE HADFIELD 2014 S4C International Exhibition of Photography Nature General

Nature Page 209