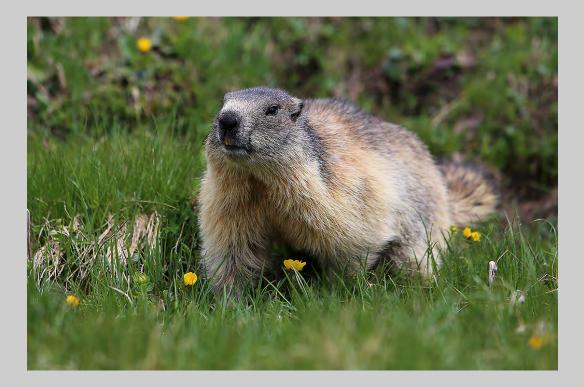

## "JELLYFISH 4" © PAUL PANG 2014 S4C International Exhibition of Photography Nature General

Nature Page 374

## "WHALE SHARK" © PAUL PANG 2014 S4C International Exhibition of Photography Nature General

Nature Page 375