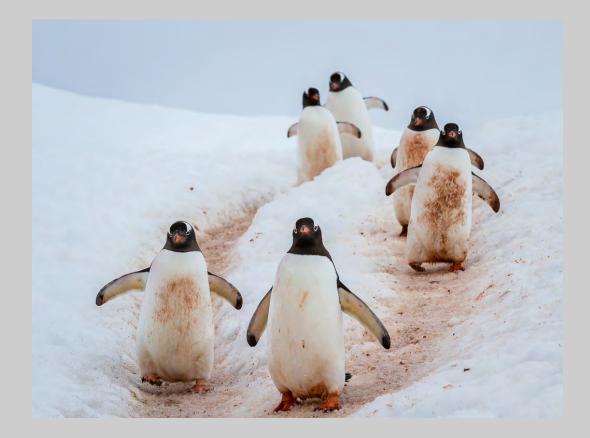

n of Photography Nature General

Nature Page 369



#### "KINGFISHER MANIPULATING A FISH" © YUNG NIEM 2014 S4C International Exhibition of Photography Nature General

Nature Page 370



# "BLACK-CROWNED NIGHT-HERONS 6" © DAVID OSBERG 2014 S4C International Exhibition of Photography Nature Wildlife

Nature Page 371



## "HAWK EATING PIGEON" © KRISTINA OSWALD 2014 S4C International Exhibition of Photography Nature General

Nature Page 372



## "HAWK WITH PIGEON MORSEL" © KRISTINA OSWALD 2014 S4C International Exhibition of Photography Nature General

Nature Page 373



## "JELLYFISH 4" © PAUL PANG 2014 S4C International Exhibition of Photography Nature General

Nature Page 374



## "WHALE SHARK" © PAUL PANG 2014 S4C International Exhibition of Photography Nature General

Nature Page 375



## "GENTOO HIGHWAY NO6" © CRAIG PARKER 2014 S4C International Exhibition of Photography Nature General

Nature Page 376



#### "ASCLEPIAS SULLIVANTII" © NANCY PARKER 2014 S4C International Exhibition of Photography Nature General

Nature Page 377



## "FROSTY LEAVES" © NANCY PARKER 2014 S4C International Exhibition of Photography Nature General HM

Nature Page 378



#### "MALE NORTHERN CARDINAL IN SNOW" © NANCY PARKER 2014 S4C International Exhibition of Photography Nature Wildlife HM

Nature Page 379 http://www.pcms-photo.org/exhibitions



## "AMANITA MUSCARIA 6" © ELIZABETH PASSUELLO 2014 S4C International Exhibition of Photography Nature Wildlife

Nature Page 380



## "DANAUS PLEXIPPUS EXPANDING WINGS" © ELIZABETH PASSUELLO 2014 S4C International Exhibition of Photography Nature