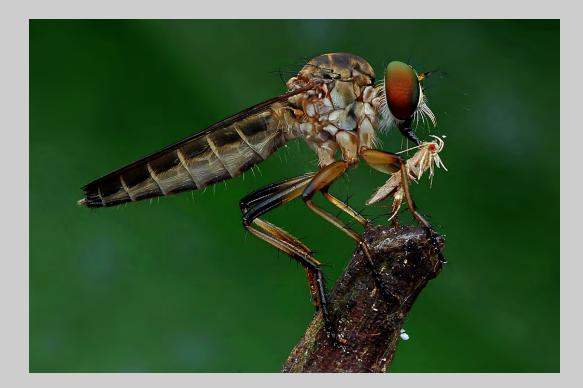

#### "ROBBER FLY 102" © SIN KUN ANDY LIM 2014 S4C International Exhibition of Photography Nature General

Nature Page 26