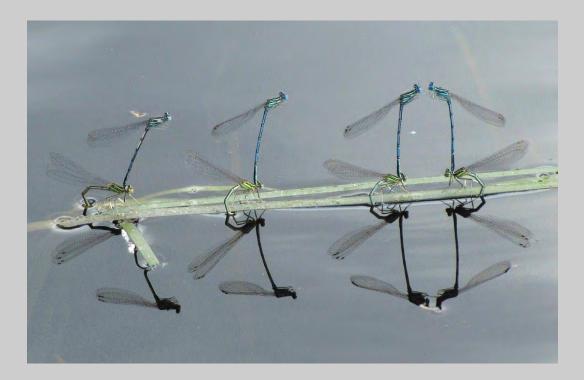

### "NORTHERN DAMSELFLY" © JUSSI HELIMAKI 2014 S4C International Exhibition of Photography Nature General

Nature Page 224