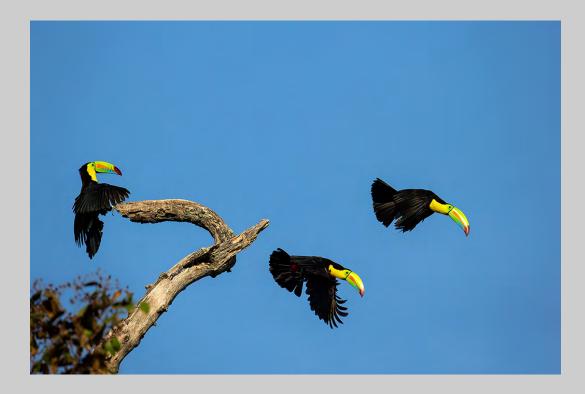

## "THREE TOUCAN" © TIN SANG CHAN 2014 S4C International Exhibition of Photography Nature General

Nature Page 89

## "TOUCAN LANDING" © TIN SANG CHAN 2014 S4C International Exhibition of Photography Nature General

Nature Page 90