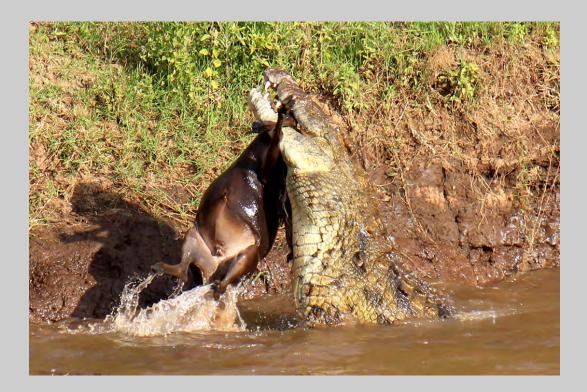

# "CROCODILE & WILDEBEEST" © KEVIN DIXON 2014 S4C International Exhibition of Photography Nature Wildlife

Nature Page 144