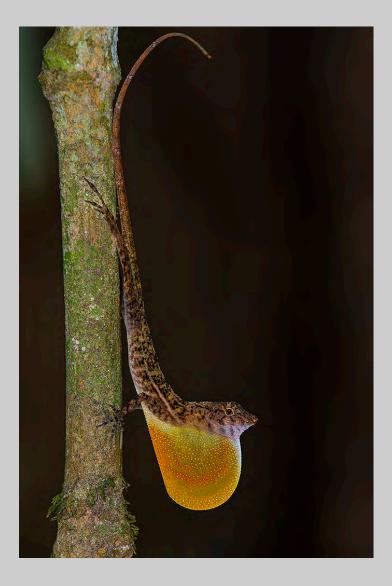

### "KINGFISHER NICE CATCH" © SUNG WEE HO 2014 S4C International Exhibition of Photography Nature General

Nature Page 226