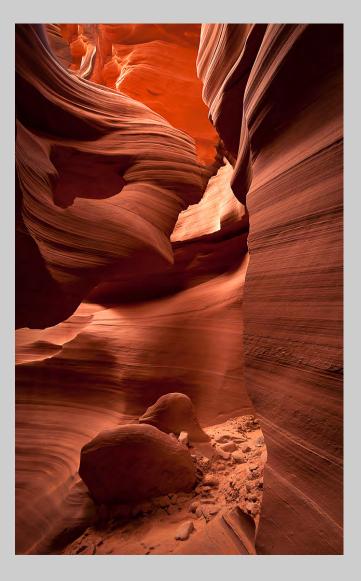

# "CONQUISTADOR AISLE, GRAND CANYON" © ROBERT BUSH 2014 S4C International Exhibition of Photography Nature General

Nature Page 63