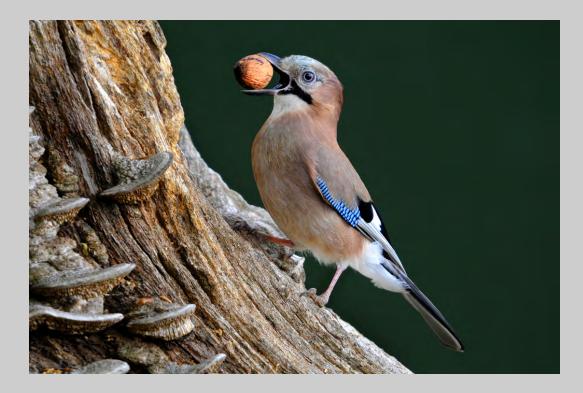

# "WITRUGGIER OP TAK" © EDDY DE GROOF, EPSA 2014 S4C International Exhibition of Photography Nature General

Nature Page 135