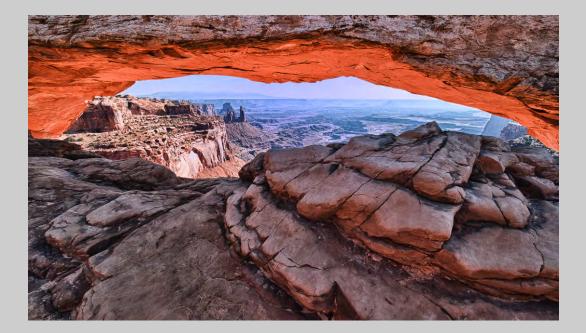

# "MOTHER AND CHILD" © SHIU GUN WONG, FPSA, EPSA 2014 S4C International Exhibition of Photography Nature General

Nature Page 579