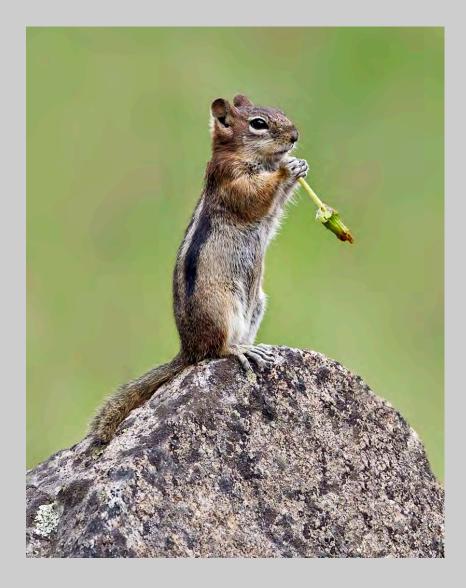

e General S4C Gold - Best Parent-Offspring Interaction

Nature Page 205 http://www.pcms-photo.org/exhibitions



### "MACAQUE NURSING YOUNG" © GRAEME GUY 2014 S4C International Exhibition of Photography Nature Wildlife HM

Nature Page 206 http://www.pcms-photo.org/exhibitions



### "MATING BLUE-THROATED BEE-EATERS" © GRAEME GUY 2014 S4C International Exhibition of Photography Nature Wildlife

Nature Page 207



# "RHESUSAFFE 14" © WOLFGANG HABRINGER 2014 S4C International Exhibition of Photography Nature General

Nature Page 208



# "ANHINGA WITH CATCH" © CHRISTINE HADFIELD 2014 S4C International Exhibition of Photography Nature General

Nature Page 209



# "ANHINGA WITH FLORIDA GAR" © CHRISTINE HADFIELD 2014 S4C International Exhibition of Photography Nature Wildlife

Nature Page 210



# "GROUND SQUIRREL WITH DANDELION" © CHRISTINE HADFIELD 2014 S4C International Exhibition of Photography Nature General

Nature Page 211



# "LAPWING CHICK IN THE WET GRASS" © CHRISTINE HADFIELD 2014 S4C International Exhibition of Photography Nature Wildlife

Nature Page 212



# "ROSEATE SPOONBILL" © CHRISTINE HADFIELD 2014 S4C International Exhibition of Photography Nature Wildlife

Nature Page 213



# "MAMMILLARIA REKOI #3" © NORMAN HALPERN 2014 S4C International Exhibition of Photography Nature General HM

Nature Page 214



# "PAPHIOPEDILUM LOWII BUDS #2" © NORMAN HALPERN 2014 S4C International Exhibition of Photography Nature General

Nature Page 215



# "ALPENSTEINBOECKE, SPIEL" © RALF HANISCH, EPSA 2014 S4C International Exhibition of Photography Nature General

Nature Page 2