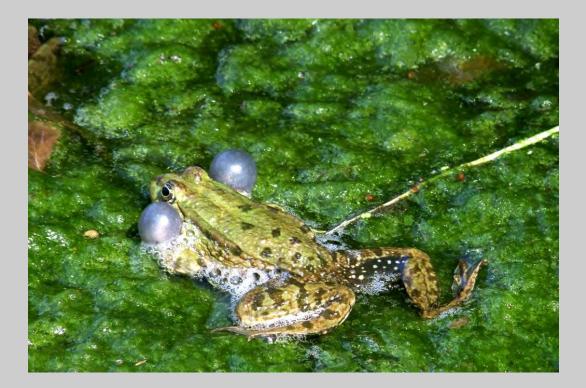

# "TIGER" © DAVID SHEPHERD 2014 S4C International Exhibition of Photography Nature General

Nature Page 449