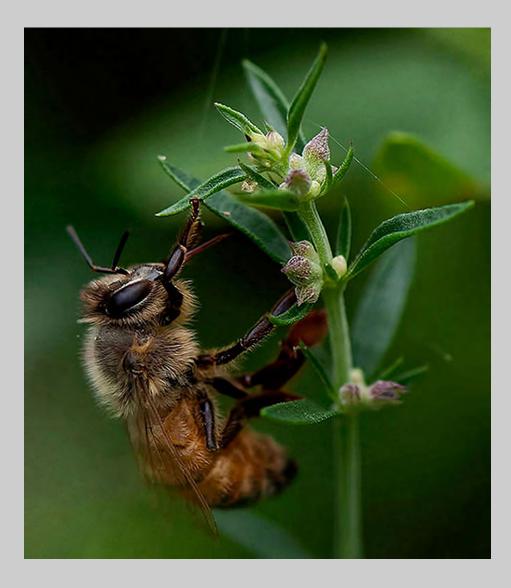

# "HONEY BEE ON GREEN" © NANCIELLEN DAVIS 2014 S4C International Exhibition of Photography Nature General

Nature Page 128