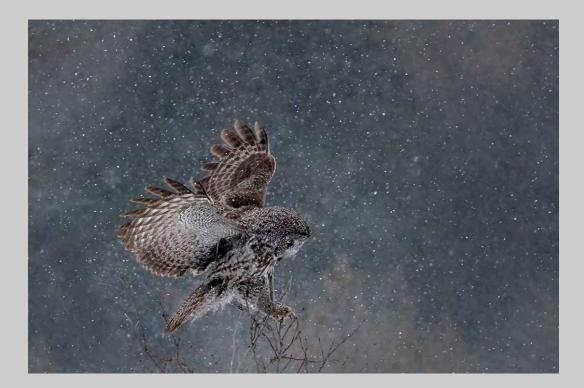

## "GGO LANDING IN SNOW STROM" © TIN SANG CHAN 2014 S4C International Exhibition of Photography Nature Wildlife

Nature Page 84