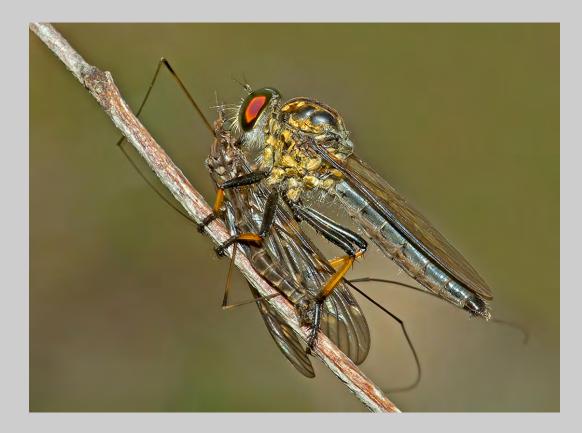

#### "ROBBERFLY ENJOYING A MEAL 5029" © NEVILLE H W FOSTER 2014 S4C International Exhibition of Photography Nature Wildlife

Nature Page 180