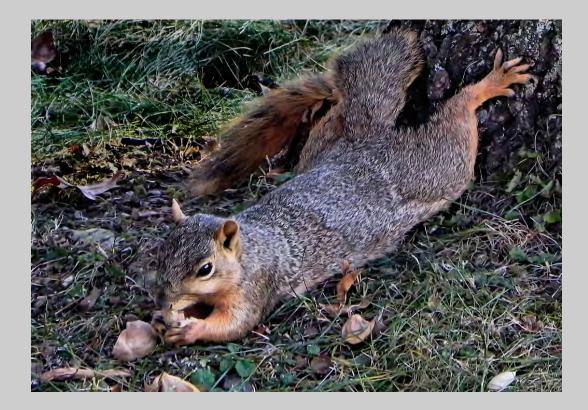

# "SQUIRREL'S LUNCH" © FRANK GOROSZKO 2014 S4C International Exhibition of Photography Nature General

Nature Page 196