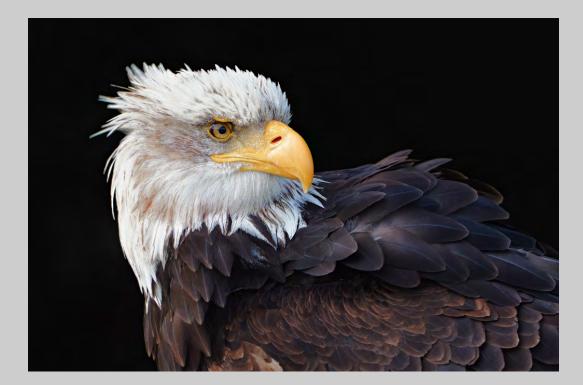

# "BEARDED DRAGONS NO 6980" © JOHN R. SMITH, MPSA 2014 S4C International Exhibition of Photography Nature Wildlife

Nature Page 455