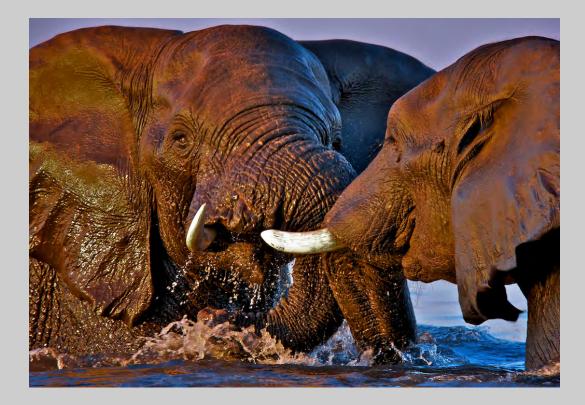

# "GESTREKTE POTEN" © JHONY VANDEBROECK, EPSA 2014 S4C International Exhibition of Photography Nature General

Nature Page 550