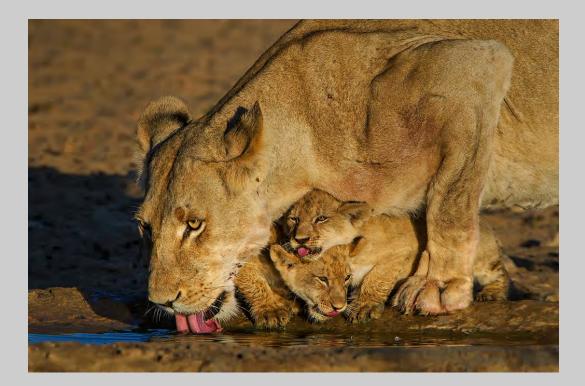

#### "LIONESS AND CUB" © GRAEME GUY 2014 S4C International Exhibition of Photography Nature General S4C Gold - Best Parent-Offspring Interaction

Nature Page 205 http://www.pcms-photo.org/exhibitions