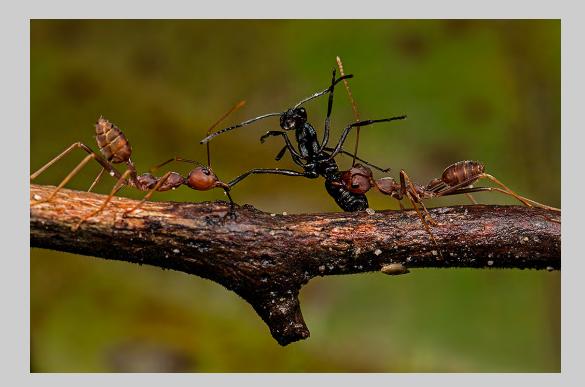

#### "SAFEGUARDING" © DANY CHAN 2014 S4C International Exhibition of Photography Nature General S4C Bronze

Nature Page 78