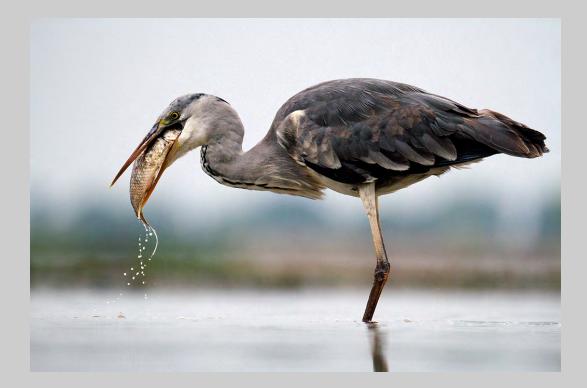

#### "SAFEGUARDING" © DANY CHAN 2014 S4C International Exhibition of Photography Nature General S4C Bronze

Nature Page 78