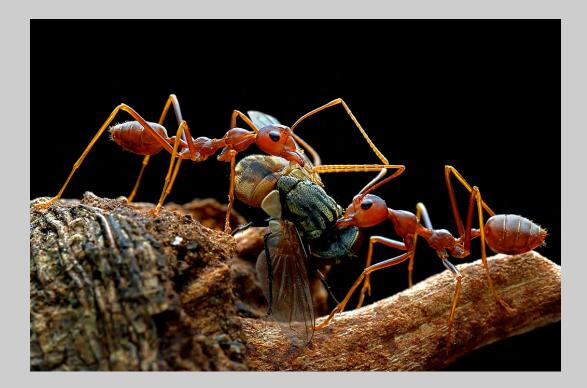

#### "SAFEGUARDING" © DANY CHAN 2014 S4C International Exhibition of Photography Nature General S4C Bronze

Nature Page 78