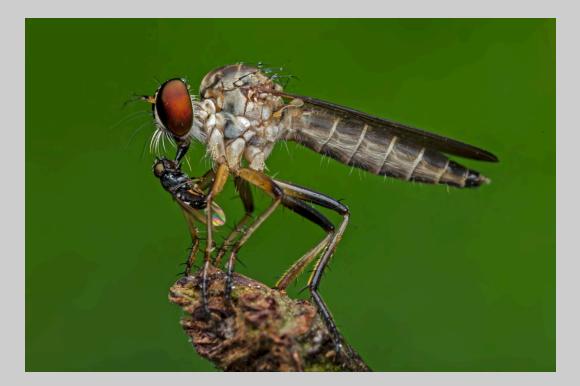

#### "ROBBER FLY 101" © SIN KUN ANDY LIM 2014 S4C International Exhibition of Photography Nature General

Nature Page 25