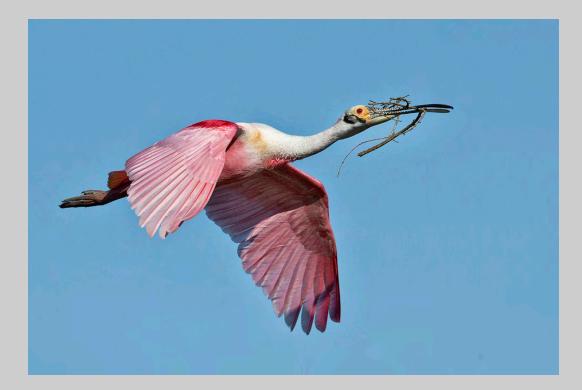

# "ROSEATE SPOONBILL" © CHRISTINE HADFIELD 2014 S4C International Exhibition of Photography Nature Wildlife

Nature Page 213