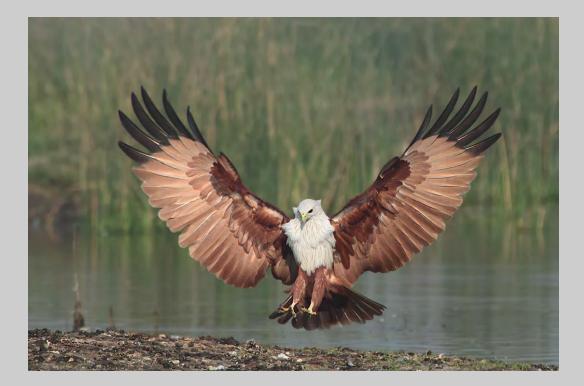

### "BRHAMINY KITE LANDING" © SOUMEN KUMAR GHOSH 2014 S4C International Exhibition of Photography Nature General

Nature Page 192