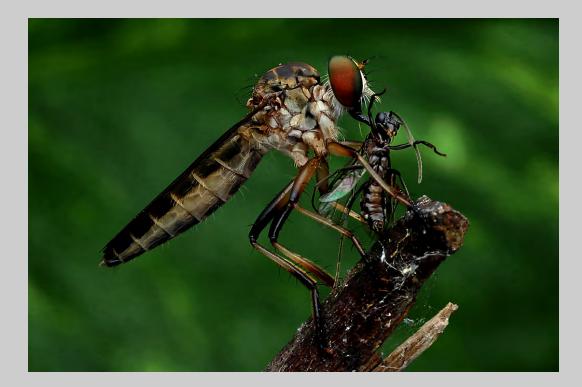

#### "ROBBER FLY 101" © SIN KUN ANDY LIM 2014 S4C International Exhibition of Photography Nature General

Nature Page 25