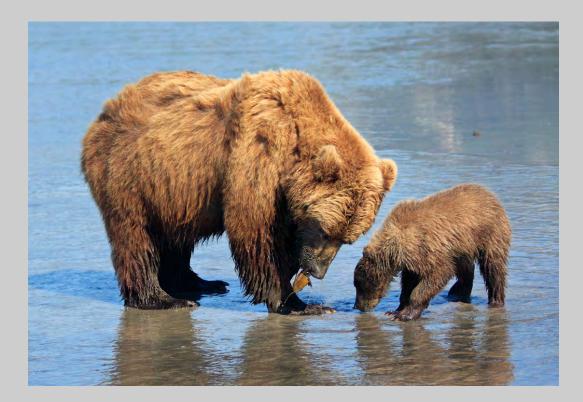

# "BROWN BEAR 5796" © NAN CARDER, EPSA 2014 S4C International Exhibition of Photography Nature Wildlife

Nature Page 70