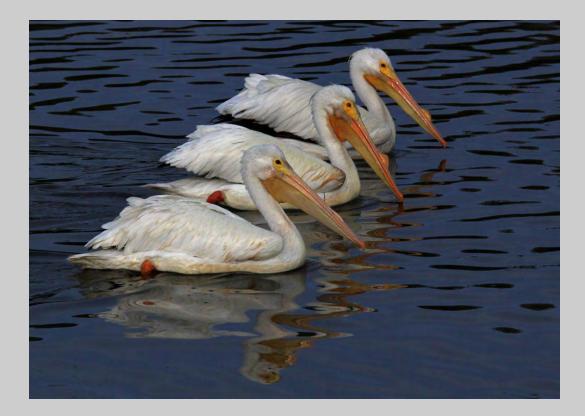

VEN AFSCHUDDEN" © JHONY VANDEBROECK, EPSA 2014 S4C International Exhibition of Photography Nature Wildlife

Nature Page 549



# "GESTREKTE POTEN" © JHONY VANDEBROECK, EPSA 2014 S4C International Exhibition of Photography Nature General

Nature Page 550



# "LEKKER BROKJE" © JHONY VANDEBROECK, EPSA 2014 S4C International Exhibition of Photography Nature General

Nature Page 551



# "VOS MET SCHERPE BLIK" © JHONY VANDEBROECK, EPSA 2014 S4C International Exhibition of Photography Nature Wildlife S4C Silver

Nature Page 552



# "VROLIJK WEERZIEN" © JHONY VANDEBROECK, EPSA 2014 S4C International Exhibition of Photography Nature Wildlife

Nature Page 553



# "BURNET MOTH ON SEEDHEAD" © MONIQUE VANSTONE, PPSA 2014 S4C International Exhibition of Photography Nature Wildlife

Nature Page 554



# "PELICAN TRIO NO 1" © KEITH VAUGHAN, FPSA, GMPSA 2014 S4C International Exhibition of Photography Nature General

Nature Page 555



### "AN INTIMATE MOMENT" © HIEN VU 2014 S4C International Exhibition of Photography Nature Wildlife

Nature Page 556



# "FEEDING" © HIEN VU 2014 S4C International Exhibition of Photography Nature Wildlife

Nature Page 557



# "BUFFALO" © LI WANG 2014 S4C International Exhibition of Photography Nature Wildlife

Nature Page 558



# "DIALOGUE" © LI WANG 2014 S4C International Exhibition of Photography Nature Wildlife

Nature Page 559



#### "FAMILY" © LI WANG 2014 S4C International Exhibition of Photography Nature Wildlife HM

Nature Page 560



# "ALONE IN THE DUNES" © NORMA WARDEN 2014 S4C International Exhibition of Photography Nature General

Nature