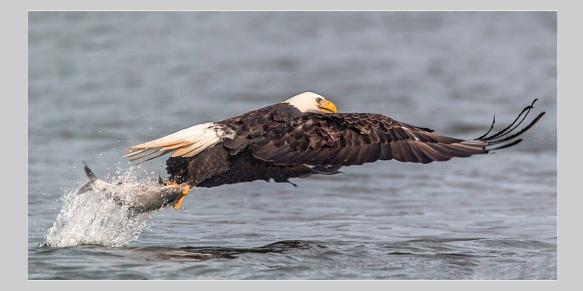

#### "EAGLE SEARCHING FOR FOOD" © DANY CHAN 2014 S4C International Exhibition of Photography Nature Wildlife

Nature Page 73