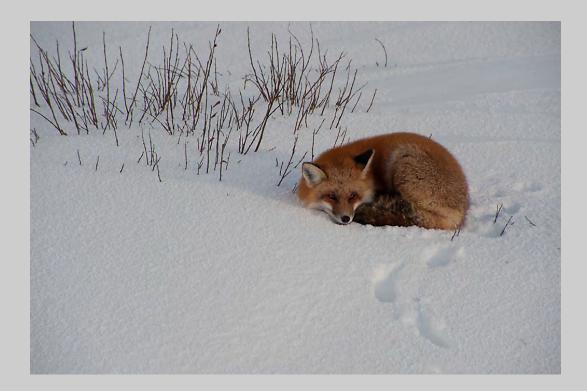

### "SNOWY EGRET IN FLIGHT(2)" © JORN HANSEN 2014 S4C International Exhibition of Photography Nature General HM

Nature Page 221