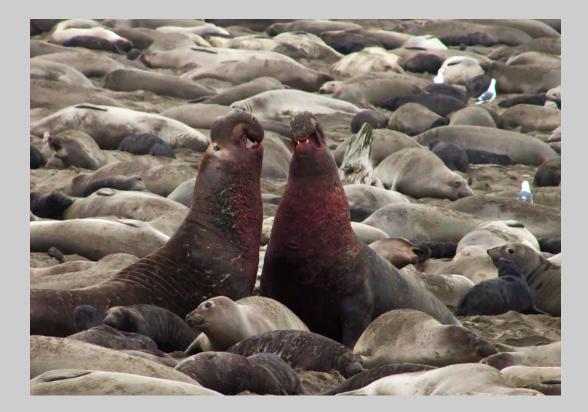

#### "BULL ELEPHANT SEALS SPARRING" © ROBERT BOSHART 2014 S4C International Exhibition of Photography Nature Wildlife

Nature Page 51