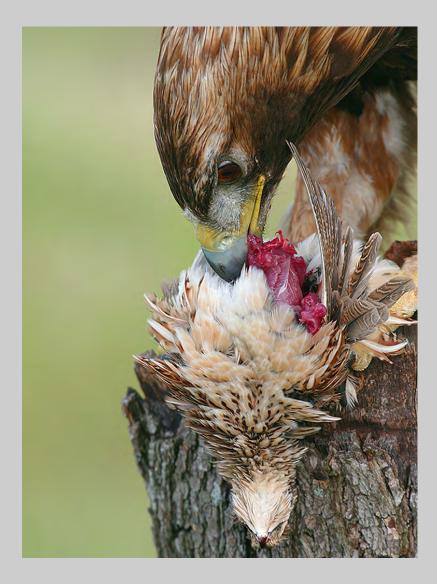

# "GESTREKTE POTEN" © JHONY VANDEBROECK, EPSA 2014 S4C International Exhibition of Photography Nature General

Nature Page 550