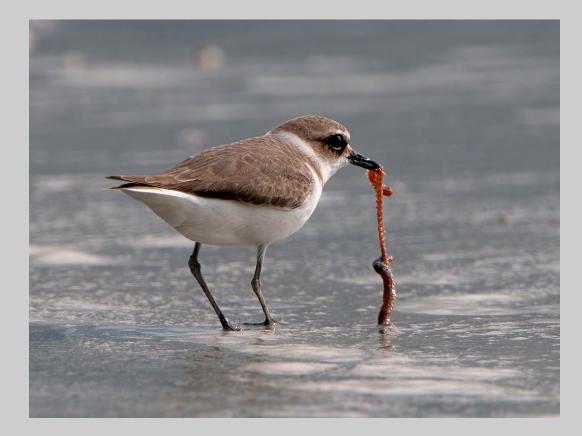

# "PLOVER WITH WORM" © KOON NAM CHEUNG 2014 S4C International Exhibition of Photography Nature General

Nature Page 97