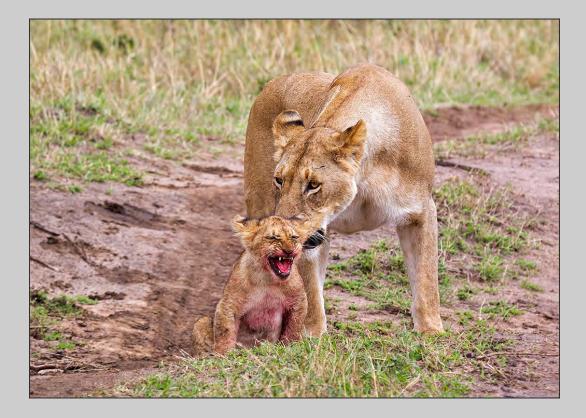

#### "LIONESS AND CUB" © GRAEME GUY 2014 S4C International Exhibition of Photography Nature General S4C Gold - Best Parent-Offspring Interaction

Nature Page 205 http://www.pcms-photo.org/exhibitions