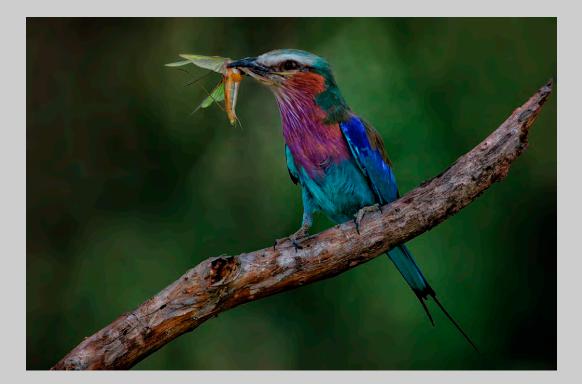

### "PLAYFUL MALES" © JENNI HORSNELL, MPSA 2014 S4C International Exhibition of Photography Nature Wildlife

Nature Page 241