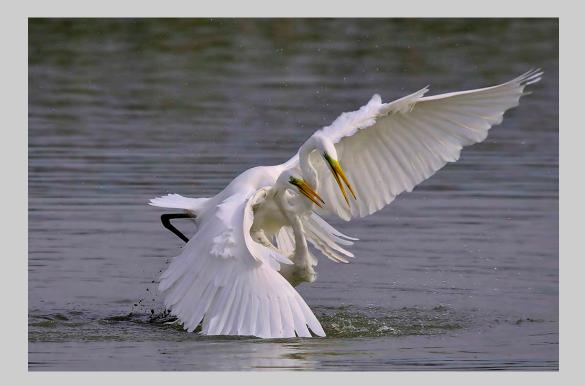

# "GESTREKTE POTEN" © JHONY VANDEBROECK, EPSA 2014 S4C International Exhibition of Photography Nature General

Nature Page 550