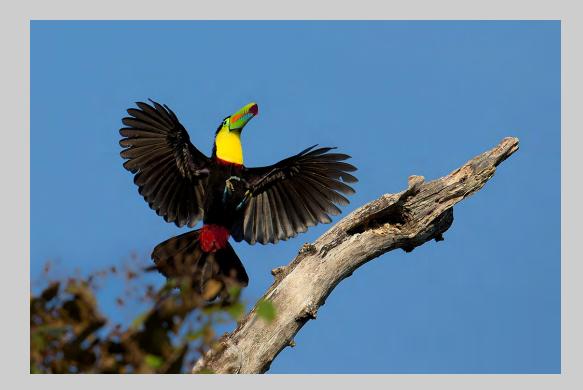

## "TOUCAN LANDING" © TIN SANG CHAN 2014 S4C International Exhibition of Photography Nature General

Nature Page 90