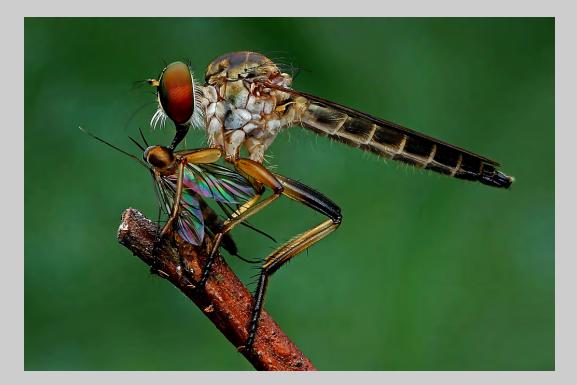

#### "ROBBER FLY 100" © SIN KUN ANDY LIM 2014 S4C International Exhibition of Photography Nature General HM

Nature Page 24