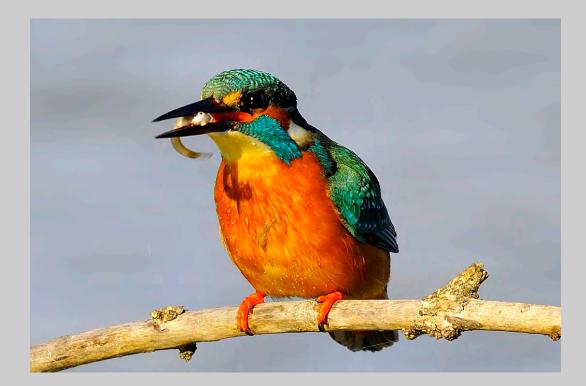

### "KINGFISHER NICE CATCH" © SUNG WEE HO 2014 S4C International Exhibition of Photography Nature General

Nature Page 226