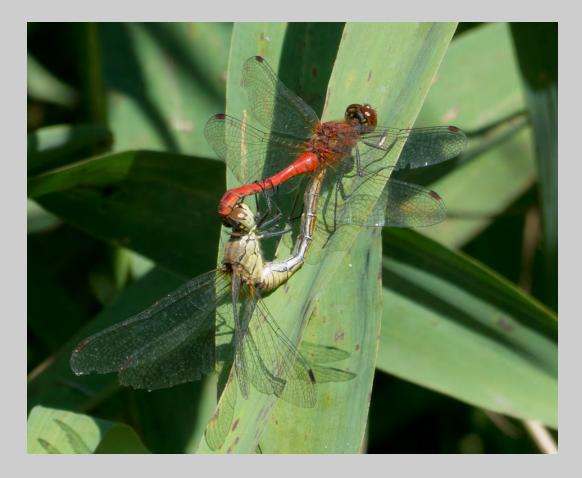

# "RUDDY DARTERS MATING" © URSULA FULLER 2014 S4C International Exhibition of Photography Nature Wildlife

Nature Page 182