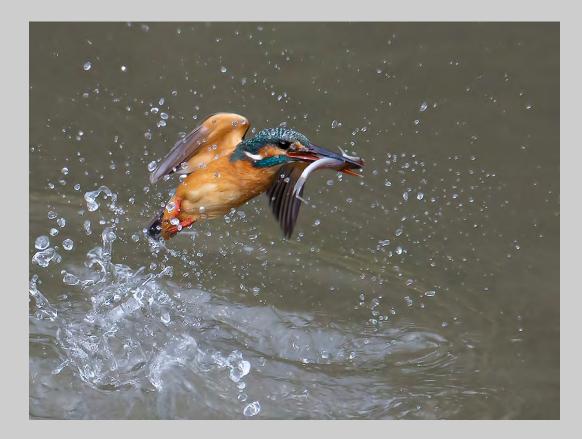

# "OVER AND UNDER" © HAL MUHRLEIN, PPSA 2014 S4C International Exhibition of Photography Nature General

Nature Page 353