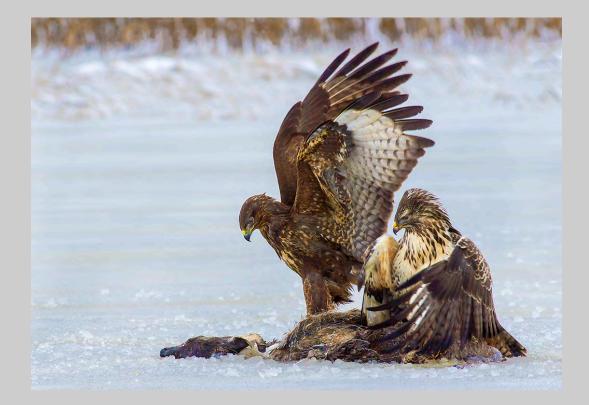

# "GESTREKTE POTEN" © JHONY VANDEBROECK, EPSA 2014 S4C International Exhibition of Photography Nature General

Nature Page 550