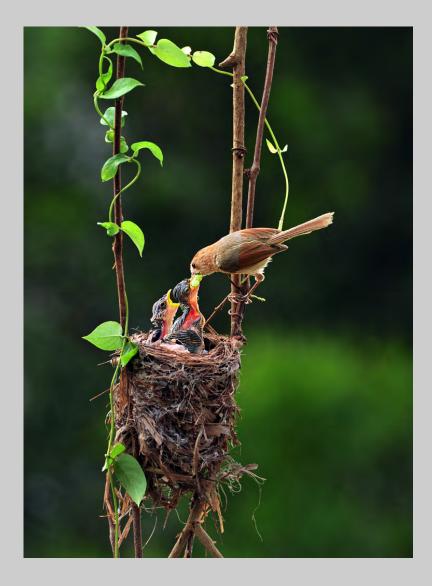

# "LOON FEEDING CHICK" © TIN SANG CHAN 2014 S4C International Exhibition of Photography Nature Wildlife S4C Gold

Nature Page 87