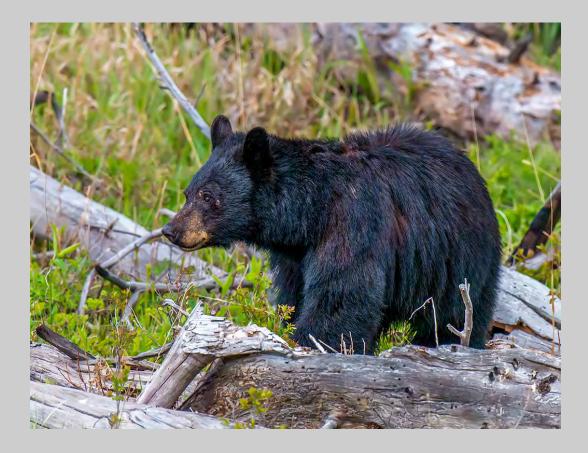

### "WILSONS PLOVER" © KEN TATE 2014 S4C International Exhibition of Photography Nature Wildlife

Nature Page 494