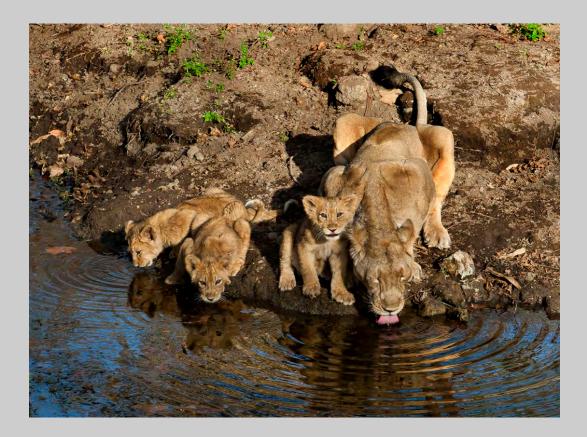

# "THIRSTY LION CUBS" © SOUMEN KUMAR GHOSH 2014 S4C International Exhibition of Photography Nature General HM

Nature Page 194