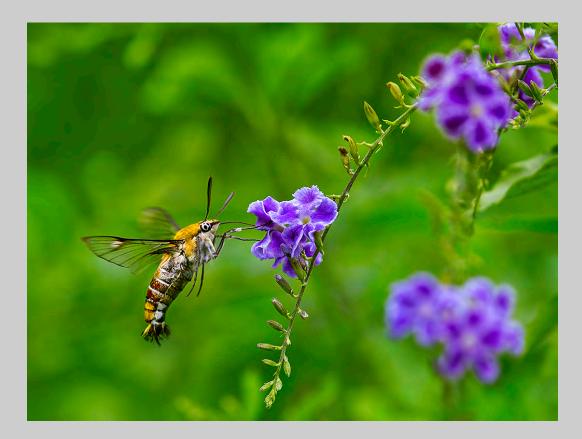

# "LAPWING CHICK IN THE WET GRASS" © CHRISTINE HADFIELD 2014 S4C International Exhibition of Photography Nature Wildlife

Nature Page 212