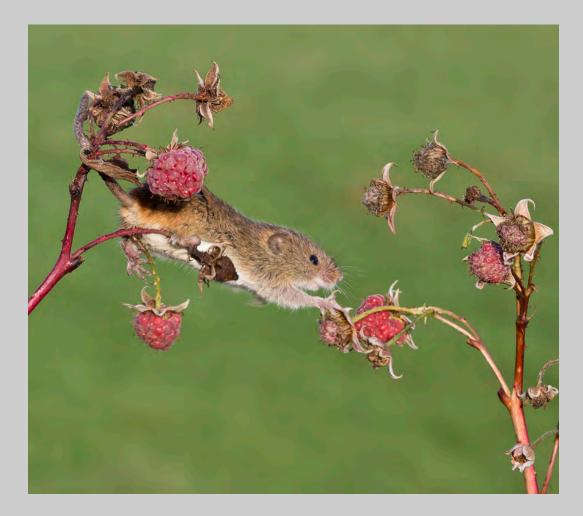

# "HAPPY MEAL 5" © CHEE YEOW LIM 2014 S4C International Exhibition of Photography Nature General HM

Nature Page 305