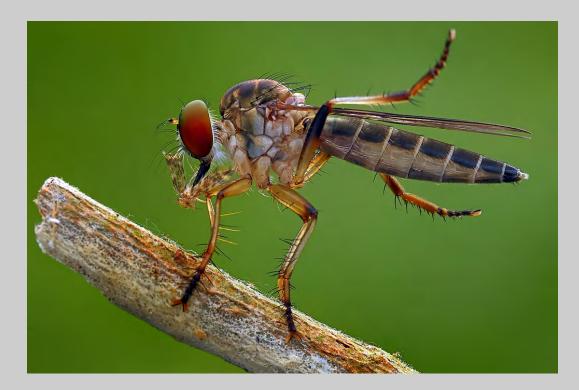

#### "ROBBER FLY 103" © SIN KUN ANDY LIM 2014 S4C International Exhibition of Photography Nature Wildlife

Nature Page 27