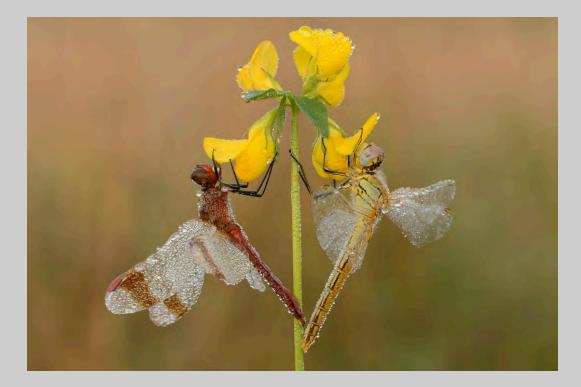

#### "AMANITA MUSCARIA 16" © JUSSI HELIMAKI 2014 S4C International Exhibition of Photography Nature General S4C Silver

Nature Page 223