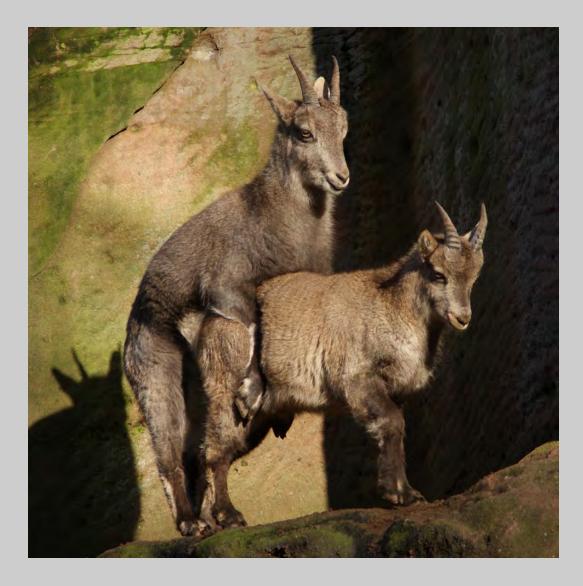

# "IBEX LOVING" © JEAN CLAUDE BACLE, GMPSA 2014 S4C International Exhibition of Photography Nature Wildlife

Nature Page 38