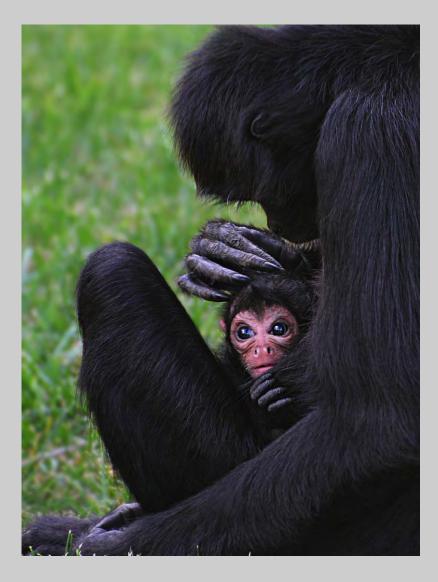

## "MACAQUE MONKEY AFFECTION" © DANY CHAN 2014 S4C International Exhibition of Photography Nature General

Nature Page 76