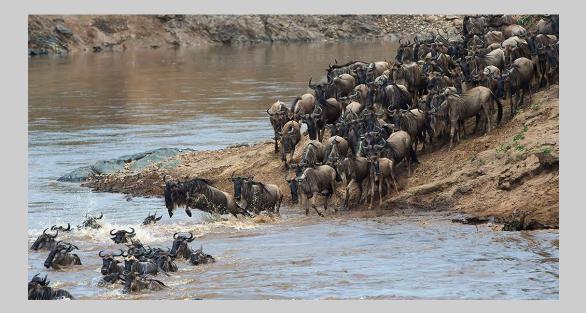

#### "WILDEBEAST CROSSING" © DANY CHAN 2014 S4C International Exhibition of Photography Nature Wildlife

Nature Page 79