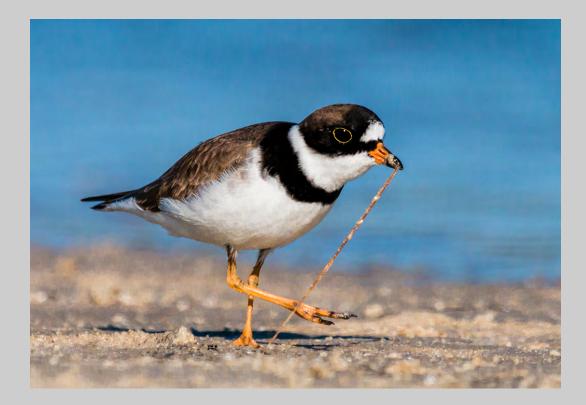

# "PLOVER WITH WORM" © KOON NAM CHEUNG 2014 S4C International Exhibition of Photography Nature General

Nature Page 97