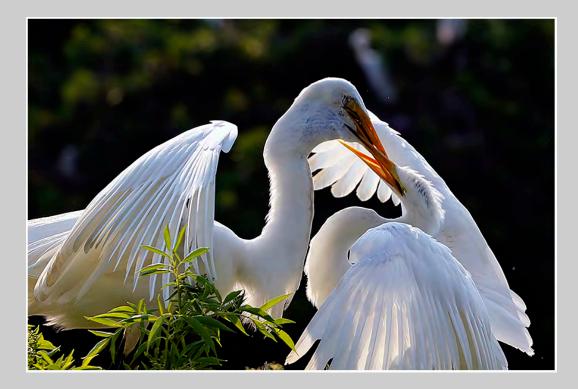

# "GESTREKTE POTEN" © JHONY VANDEBROECK, EPSA 2014 S4C International Exhibition of Photography Nature General

Nature Page 550