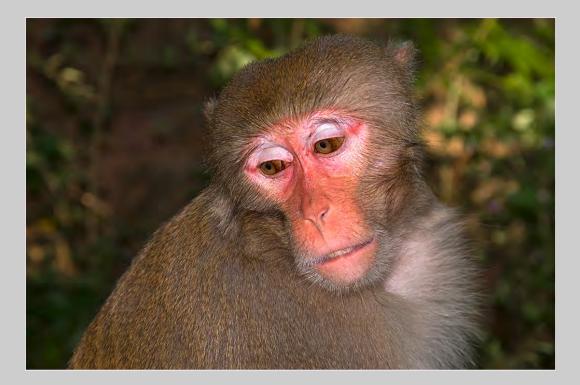

## "MACAQUE MONKEY AFFECTION" © DANY CHAN 2014 S4C International Exhibition of Photography Nature General

Nature Page 76