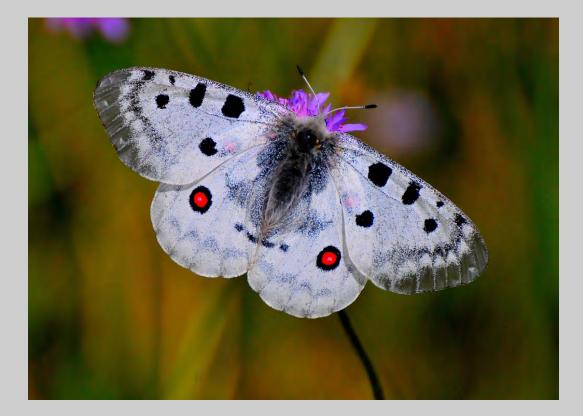

#### "AMANITA MUSCARIA 16" © JUSSI HELIMAKI 2014 S4C International Exhibition of Photography Nature General S4C Silver

Nature Page 223