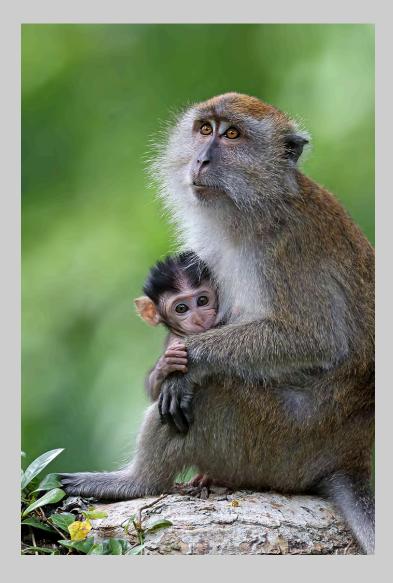

NT 2014 S4C International Exhibition of Photography Nature Wildlife

Nature Page 200



# "SOLITARY TREE IN MIST" © CRAIG GURNETT 2014 S4C International Exhibition of Photography Nature General

Nature Page 201



### "BEE-EATER WITH A BEE" © GRAEME GUY 2014 S4C International Exhibition of Photography Nature Wildlife

Nature Page 202



### "CROW HARASSING A SERPENT EAGLE" © GRAEME GUY 2014 S4C International Exhibition of Photography Nature General

Nature Page 203



### "DANCING WITH A FROG" © GRAEME GUY 2014 S4C International Exhibition of Photography Nature General HM

Nature Page 204



#### "LIONESS AND CUB" © GRAEME GUY 2014 S4C International Exhibition of Photography Nature General S4C Gold - Best Parent-Offspring Interaction

Nature Page 205 http://www.pcms-photo.org/exhibitions



### "MACAQUE NURSING YOUNG" © GRAEME GUY 2014 S4C International Exhibition of Photography Nature Wildlife HM

Nature Page 206 http://www.pcms-photo.org/exhibitions



### "MATING BLUE-THROATED BEE-EATERS" © GRAEME GUY 2014 S4C International Exhibition of Photography Nature Wildlife

Nature Page 207



# "RHESUSAFFE 14" © WOLFGANG HABRINGER 2014 S4C International Exhibition of Photography Nature General

Nature Page 208



# "ANHINGA WITH CATCH" © CHRISTINE HADFIELD 2014 S4C International Exhibition of Photography Nature General

Nature Page 209



# "ANHINGA WITH FLORIDA GAR" © CHRISTINE HADFIELD 2014 S4C International Exhibition of Photography Nature Wildlife

Nature Page 210



# "GROUND SQUIRREL WITH DANDELION" © CHRISTINE HADFIELD 2014 S4C International Exhibition of Photography Natu