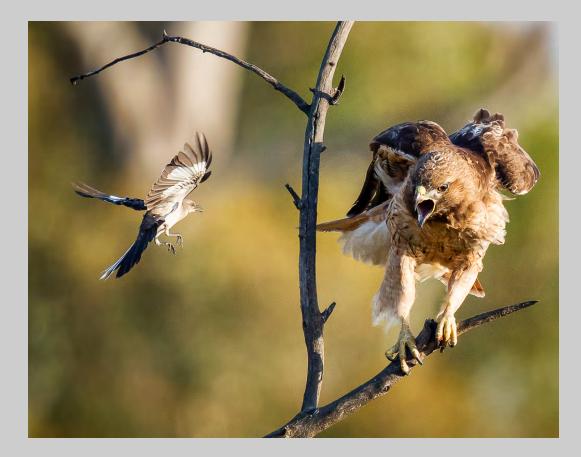

### "LIONESS AND CUB" © JULINE FURBER 2014 S4C International Exhibition of Photography Nature Wildlife HM

Nature Page 184