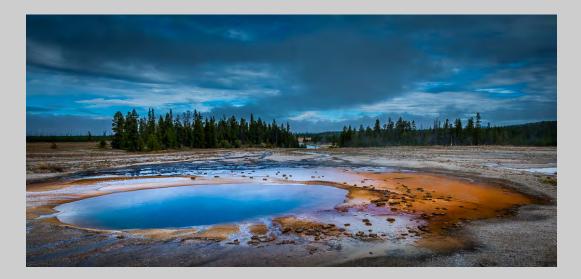

# "CHEETAH FAMILY" © ENG SIONG YEO 2014 S4C International Exhibition of Photography Nature General

Nature Page 580