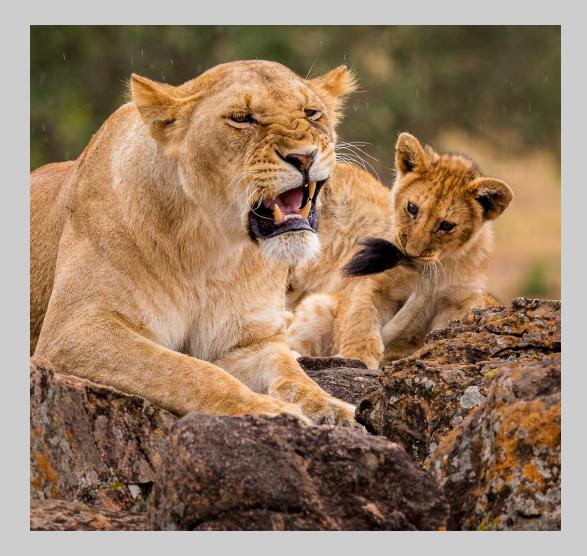

#### "LIONESS AND CUB" © GRAEME GUY 2014 S4C International Exhibition of Photography Nature General S4C Gold - Best Parent-Offspring Interaction

Nature Page 205 http://www.pcms-photo.org/exhibitions