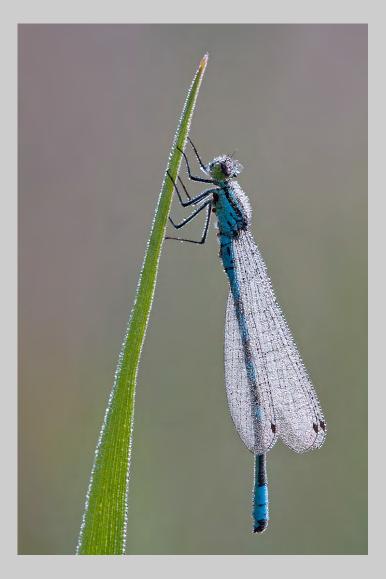

### "NORTHERN DAMSELFLY" © JUSSI HELIMAKI 2014 S4C International Exhibition of Photography Nature General

Nature Page 224