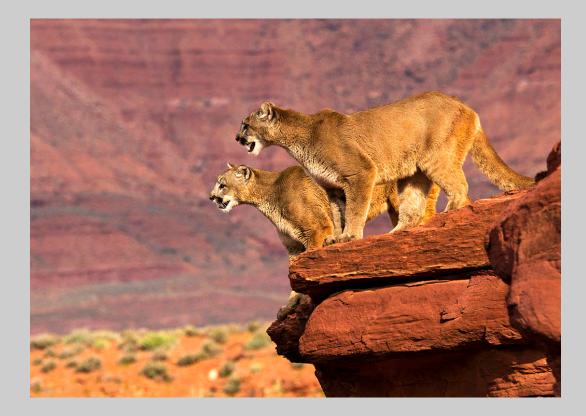

#### "LIONESS AND CUB" © GRAEME GUY 2014 S4C International Exhibition of Photography Nature General S4C Gold - Best Parent-Offspring Interaction

Nature Page 205 http://www.pcms-photo.org/exhibitions