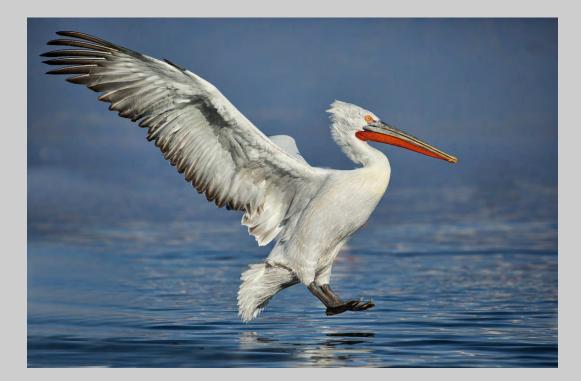

# "DALMATIAN PELICAN 27" © DAVID CANTRILLE, EPSA 2014 S4C International Exhibition of Photography Nature Wildlife

Nature Page 64