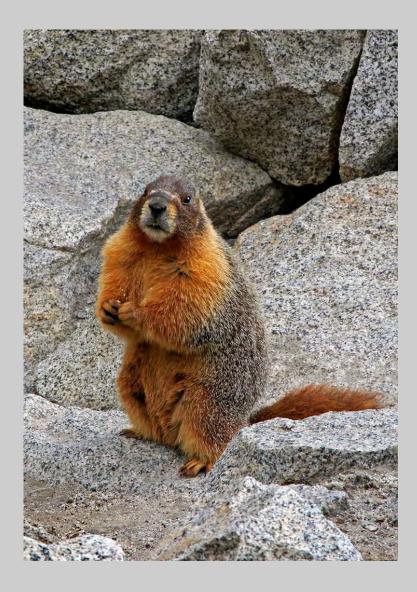

# "YELLOW-BELLIED MARMOT ON ALERT" © ROBERT BOSHART 2014 S4C International Exhibition of Photography Nature General

Nature Page 53