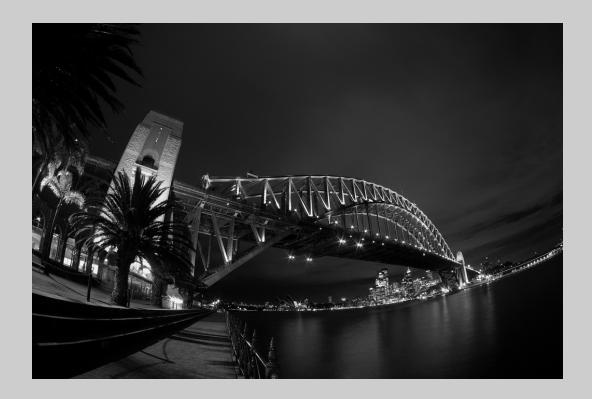

### PID MONOCHROME THEME (ARCHITECTURE - BUILDINGS AND/OR BRIDGES) S4C BRONZE

"HARBOUR BRIDGE NO 1859M" © JOHN R. SMITH, MPSA