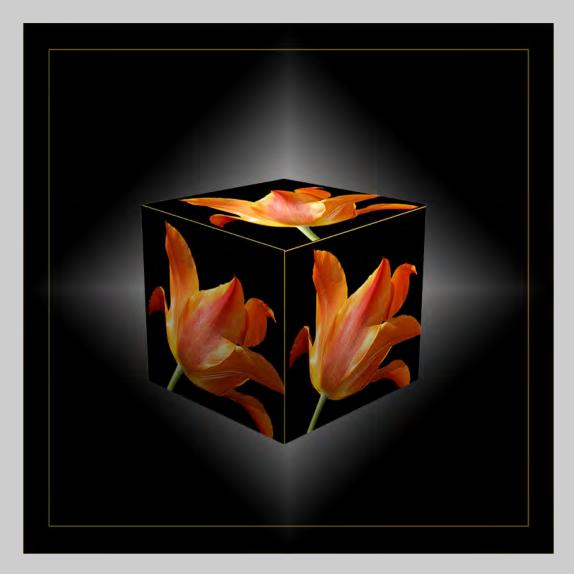

#### PID COLOR THEME (FLOWERS) JUDGE'S CHOICE

"LILLY 5157" © TAM LE, EPSA

PID COLOR THEME (FLOWERS) S4C BRONZE

"ROSES AND BURLAP PAINTED"
© SUSAN COWLES, EPSA

PID COLOR THEME (FLOWERS) S4C BRONZE

"THE CUBE"
© SARAH DONNER