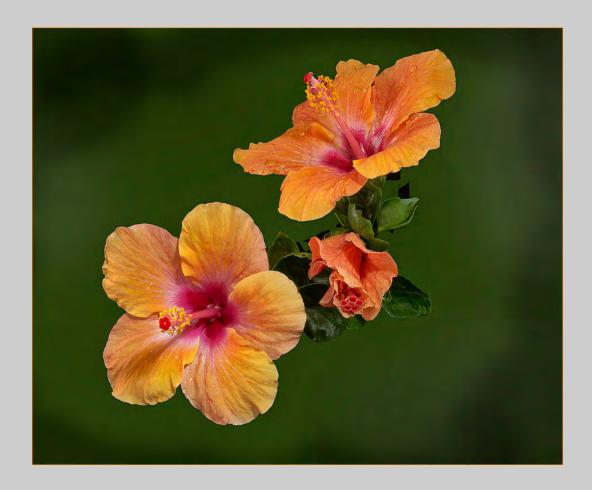

#### PID COLOR THEME (FLOWERS) CHAIR'S AWARD - UPI

"ORANGE HIBISCUS"
© BARBARA E MILLER, FPSA, MPSA

PID COLOR THEME (FLOWERS) JUDGE'S CHOICE

"WHITE ORCHID" © BARBARA BURKE