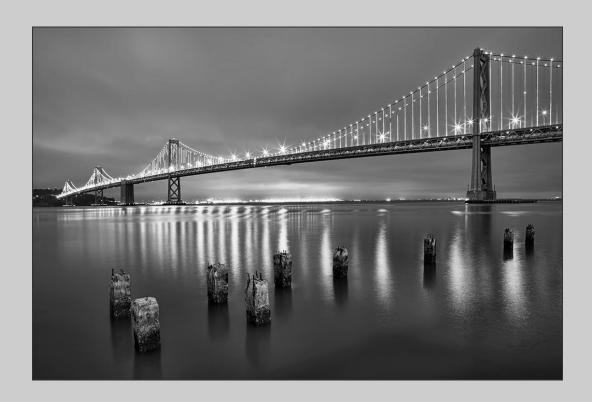

### PID MONOCHROME THEME (ARCHITECTURE - BUILDINGS AND/OR BRIDGES) S4C SILVER

"SUNSET AT BAY BRIDGE" © HA TRAN, EPSA