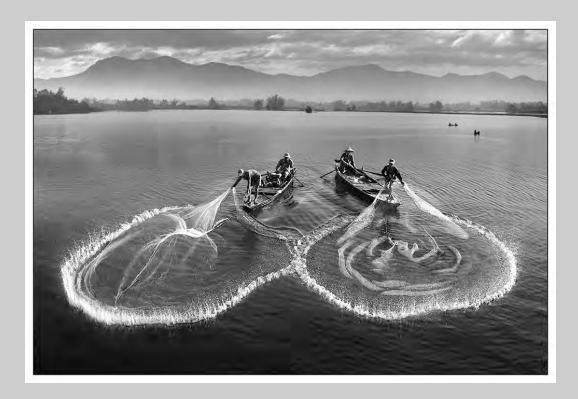

310" © TAM LE, EPSA





#### PID COLOR THEME (FLOWERS) S4C SILVER

"AFTER THE RAIN"
© ALBERT PEER





PID COLOR THEME (FLOWERS) S4C GOLD

"FIVE ARUMS"
© JENNI HORSNELL, MPSA





PID COLOR THEME (FLOWERS) PSA GOLD - BEST OF SHOW

"PINK ROSES"
© JENNI HORSNELL, MPSA









#### PID Monochrome General





PID MONOCHROME GENERAL JUDGE'S CHOICE

"EVA"
© SALVADOR ATANCE, PPSA





#### PID MONOCHROME GENERAL JUDGE'S CHOICE

"FIRST SNOW" © GERHARD BOEHM, MPSA





#### PID MONOCHROME GENERAL JUDGE'S CHOICE

"HIS MASTERS VOICE"
© ABHISHEK NANDY





#### PID MONOCHROME GENERAL S4C BRONZE

#### "INNOCENT EYES" © AHMED ALIBRAHIM





#### PID MONOCHROME GENERAL S4C BRONZE

"STRANGE SITUATION"
© DAVIDE SATTIN





PID MONOCHROME GENERAL S4C BRONZE

"LAUREN WITH VEIL BW" © DAVE WHITSON, APSA





#### PID MONOCHROME GENERAL S4C SILVER

"FISHING" © JOSEPH TAM, EPSA





#### PID MONOCHROME GENERAL S4C SILVER

"ME AND MY GRANDMOTHER" © SHIU GUN WONG, FPSA, EPSA





#### PID MONOCHROME GENERAL S4C GOLD

#### "CHIMENEAS CON NUBE" © LORENZO SECADES ALONSO





PID MONOCHROME GENERAL PSA GOLD - BEST OF SHOW

"BAR CODE LEGS BW"
© RONALD WILSON









PID Monochrome Theme (Architecture - Buildings and/or Bridges)





### PID MONOCHROME THEME (ARCHITECTURE - BUILDINGS AND/OR BRIDGES) CHAIR'S AWARD - UPI

#### "ANGRY BIRD" © VICENTE MORAGA COSTOSO





PID MONOCHROME THEME (ARCHITECTURE - BUILDINGS AND/OR BRIDGES) JUDGE'S CHOICE

"COME AND GO" © JINGHUI CHEN





### PID MONOCHROME THEME (ARCHITECTURE - BUILDINGS AND/OR BRIDGES) JUDGE'S CHOICE

"DOUBLE DOORS-BW"
© DANA VANNOY, FPSA, EP