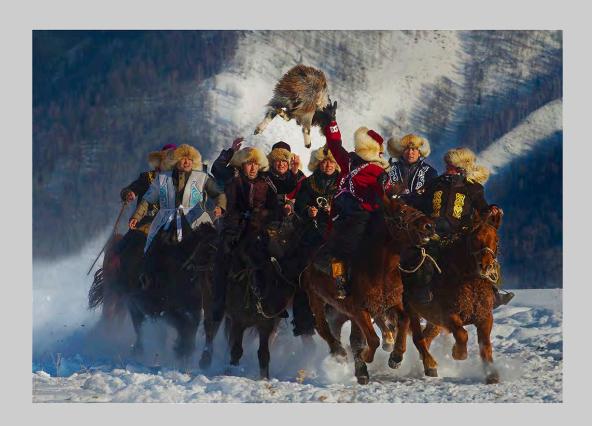

#### SMALL PRINT MONO GENERAL S4C GOLD

"WINTER HORSES BW"
© AGATHA BUNANTA, EPSA

SMALL PRINT MONO GENERAL PSA GOLD - BEST OF SHOW

"WASHING UNDER PALM TREE" © KWOK WAH TO