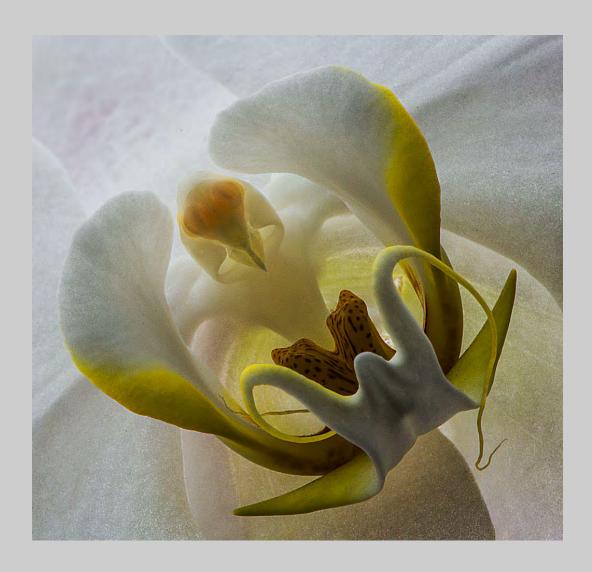

#### PID COLOR THEME (FLOWERS) CHAIR'S AWARD - UPI

"ORANGE HIBISCUS"
© BARBARA E MILLER, FPSA, MPSA

PID COLOR THEME (FLOWERS) JUDGE'S CHOICE

"WHITE ORCHID" © BARBARA BURKE