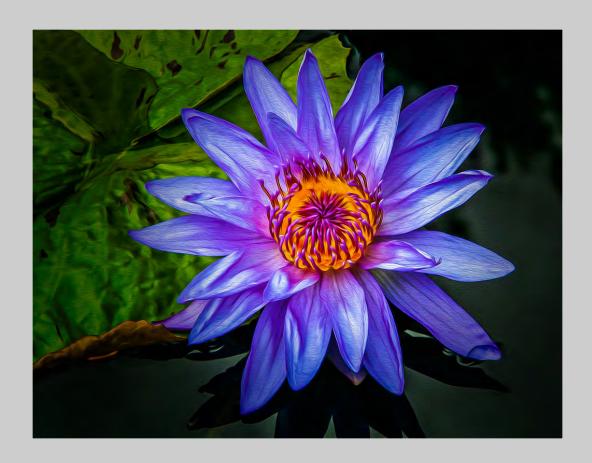

#### PID COLOR THEME (FLOWERS) JUDGE'S CHOICE

"LOTUS GOLDEN GLOW" © THANH LAM, PPSA