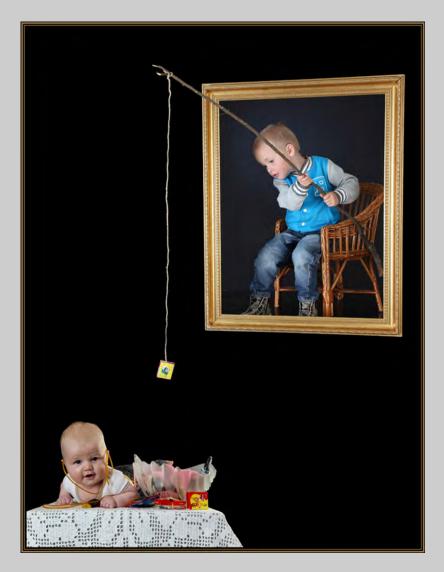

t Color General





### SMALL PRINT COLOR GENERAL JUDGE'S CHOICE

### "BIKER NR 2" © MIKAEL BENGTSSON LESTANDER, EPSA





### SMALL PRINT COLOR GENERAL JUDGE'S CHOICE

### "OLD VIOLIN" © MIKAEL BENGTSSON LESTANDER, EPSA





SMALL PRINT COLOR GENERAL JUDGE'S CHOICE

"EMILY PUNK" © LARRY COWLES, FPSA, GMPSA





SMALL PRINT COLOR GENERAL S4C BRONZE

"LONE RIDER" © RYNO W OLSON





#### SMALL PRINT COLOR GENERAL S4C SILVER

"DIAMOND ALBUM COVER" © LARRY COWLES, FPSA, GMPSA





#### SMALL PRINT COLOR GENERAL S4C GOLD

"IN THE WORKSHOP" © LES AYRES, EPSA





SMALL PRINT COLOR GENERAL PSA GOLD - BEST OF SHOW

"ASHLEY ANNE LADY IN RED" © SUSAN COWLES, EPSA









### Small Print Color Theme (Creative)





SMALL PRINT COLOR THEME (CREATIVE) JUDGE'S CHOICE

"BECCA ON WOOD"
© KEN MURPHY





SMALL PRINT COLOR THEME (CREATIVE) JUDGE'S CHOICE

"STEALING CANDY FROM A KID" © JAN-THOMAS STAKE, GMPSA





### SMALL PRINT COLOR THEME (CREATIVE) JUDGE'S CHOICE

"GOING HOME"
© OLE SUSZKIEWICZ, MPSA





SMALL PRINT COLOR THEME (CREATIVE) S4C BRONZE

"CATHEDRAL AT TRIER" © LARRY BELLER, APSA, EPSA





SMALL PRINT COLOR THEME (CREATIVE) S4C SILVER

"PATRIOT 005" © HA TRAN, EPSA





### SMALL PRINT COLOR THEME (CREATIVE) S4C GOLD

"WORKING AT THE SALTS FIELD 5" © HA TRAN, EPSA





### SMALL PRINT COLOR THEME (CREATIVE) PSA GOLD - BEST OF SHOW

### "SHRINKING SHIP UNDER STARRY NIGHT" © KWOK WAH TO









Index

**Previous** 

Pages