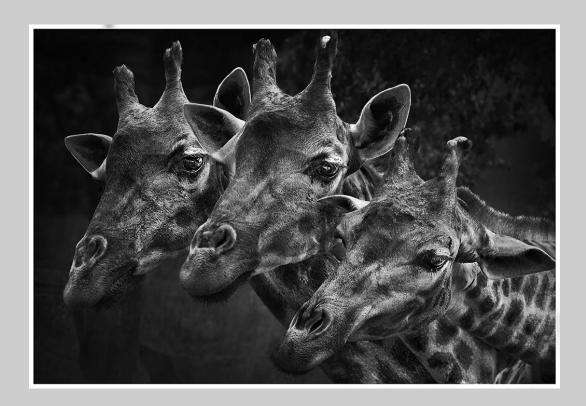

#### SMALL PRINT MONO THEME (ANIMAL KINGDOM) S4C BRONZE

"DON'T STARE ON ME" © KWOK WAH TO

#### SMALL PRINT MONO THEME (ANIMAL KINGDOM) S4C SILVER

"LIKE FATHER LIKE SON" © KWOK WAH TO