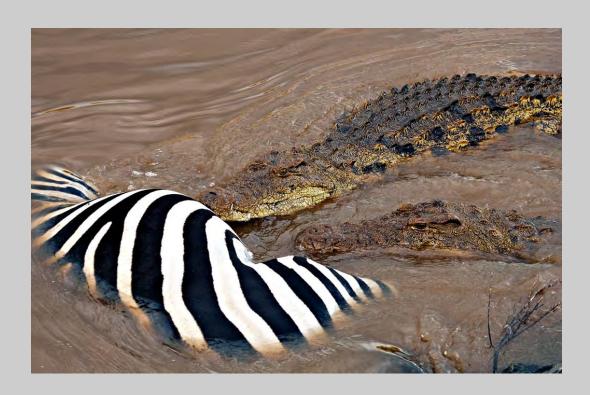

WHITE





#### NATURE GENERAL S4C SILVER

#### "AMANITA MUSCARIA 16" © JUSSI HELIMAKI





#### NATURE GENERAL S4C SILVER

#### "YELLOW\_BILLED OXPECKERS ON ZEBRA" © VERONICA RICE





#### NATURE GENERAL S4C GOLD - BEST PARENT-OFFSPRING INTERACTION

"LIONESS AND CUB" © GRAEME GUY





NATURE GENERAL PSA GOLD - BEST OF SHOW

"AEROBIC"
© CHEE YEOW LIM









#### Nature Wildlife





#### NATURE WILDLIFE JUDGE'S CHOICE

#### "MEERKAT LOOKING FOR LOVE" © WILLEM KRUGER





#### NATURE WILDLIFE JUDGE'S CHOICE

#### "THE VULTURE AND THE JACKAL 6" © WILLEM KRUGER





#### NATURE WILDLIFE JUDGE'S CHOICE

#### "BALD EAGLE BULLYING 1" © YUNG NIEM





#### NATURE WILDLIFE S4C BRONZE

#### "AFTER COLD SHOWER" © SERGEI ANISIMOV





#### NATURE WILDLIFE S4C BRONZE

"SNAIL 01" © CHEE YEOW LIM





#### NATURE WILDLIFE S4C BRONZE

#### "CROCKS AND ZEBRA" © NATALYA PLUZHNIKOV





#### NATURE WILDLIFE S4C SILVER

"MALE HUMPBACK BREACH" © LIN CRAFT, APSA





#### NATURE WILDLIFE S4C SILVER

#### "VOS MET SCHERPE BLIK" © JHONY VANDEBROECK, EPSA





#### NATURE WILDLIFE S4C GOLD

#### "LOON FEEDING CHICK" © TIN SANG CHAN





#### NATURE WILDLIFE PSA GOLD - BEST OF SHOW

#### "LIONESS AND CUBS DRINKING WATER 4" © WILLEM KRUGER









#### Photo Travel General





## PHOTO TRAVEL GENERAL JUDGE'S CHOICE

"JODHPUR FAMILY" © ISA EBRAIHIM, PPSA





## PHOTO TRAVEL GENERAL JUDGE'S CHOICE

"MAKING NETS"
© DAVID POEY-CHER TAY





## PHOTO TRAVEL GENERAL JUDGE'S CHOICE

## "SULPHUR FIRE FISHING" © JENNIFER CHI HUNG WEN





## PHOTO TRAVEL GENERAL S4C BRONZE

## "AFTER THE RAIN" © KRZYSZ