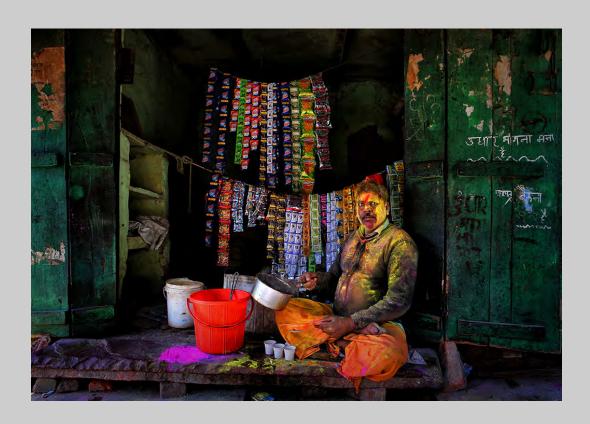

## PHOTO TRAVEL THEME (PEOPLE BUYING AND/OR SELLING) JUDGE'S CHOICE

"HOLI REST" © ISA EBRAIHIM, PPSA