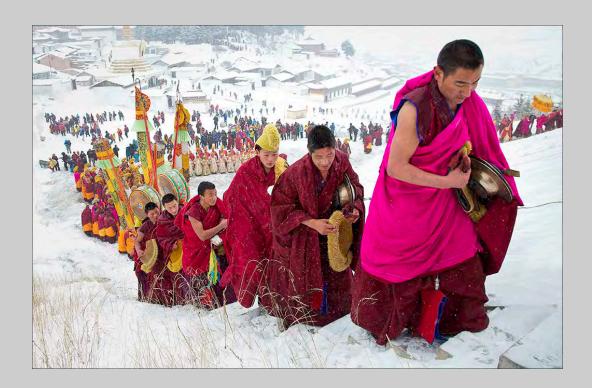

## PHOTO TRAVEL GENERAL PSA GOLD - BEST OF SHOW

"WALKING UP IN SNOW" © PHILLIP KWAN, MPSA

Photo Travel Theme (People Buying and/or Selling)