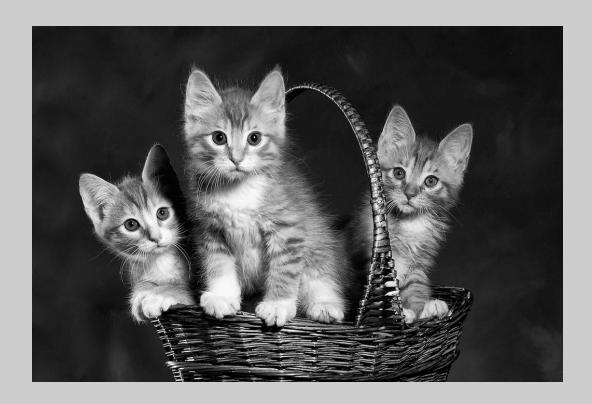

### SMALL PRINT MONO THEME (ANIMAL KINGDOM) JUDGE'S CHOICE

"THREE GINGER CATS" © LARRY COWLES, FPSA, GMPSA