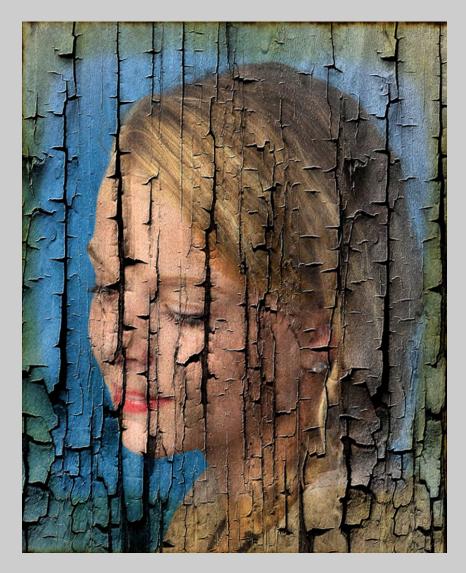

### Small Print Color Theme (Creative)

SMALL PRINT COLOR THEME (CREATIVE) JUDGE'S CHOICE

"BECCA ON WOOD"
© KEN MURPHY

SMALL PRINT COLOR THEME (CREATIVE) JUDGE'S CHOICE

"STEALING CANDY FROM A KID" © JAN-THOMAS STAKE, GMPSA