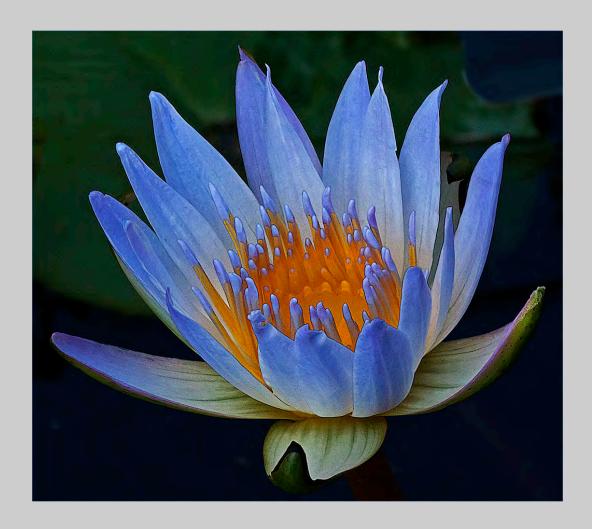

#### PID COLOR THEME (FLOWERS) CHAIR'S AWARD - UPI

"ORANGE HIBISCUS"
© BARBARA E MILLER, FPSA, MPSA

PID COLOR THEME (FLOWERS) JUDGE'S CHOICE

"WHITE ORCHID" © BARBARA BURKE

#### PID COLOR THEME (FLOWERS) JUDGE'S CHOICE

"LOTUS GOLDEN GLOW" © THANH LAM, PPSA