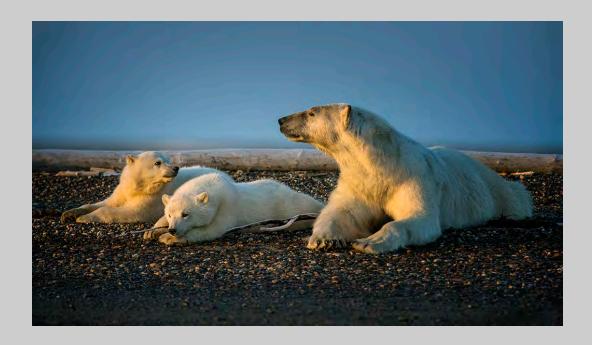

#### NATURE GENERAL S4C GOLD - BEST PARENT-OFFSPRING INTERACTION

"LIONESS AND CUB" © GRAEME GUY

NATURE GENERAL PSA GOLD - BEST OF SHOW

"AEROBIC"
© CHEE YEOW LIM