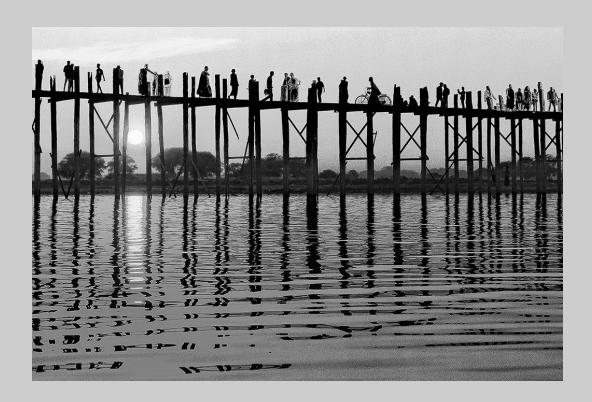

### PID MONOCHROME THEME (ARCHITECTURE - BUILDINGS AND/OR BRIDGES) CHAIR'S AWARD - UPI

#### "ANGRY BIRD" © VICENTE MORAGA COSTOSO

PID MONOCHROME THEME (ARCHITECTURE - BUILDINGS AND/OR BRIDGES) JUDGE'S CHOICE

"COME AND GO" © JINGHUI CHEN