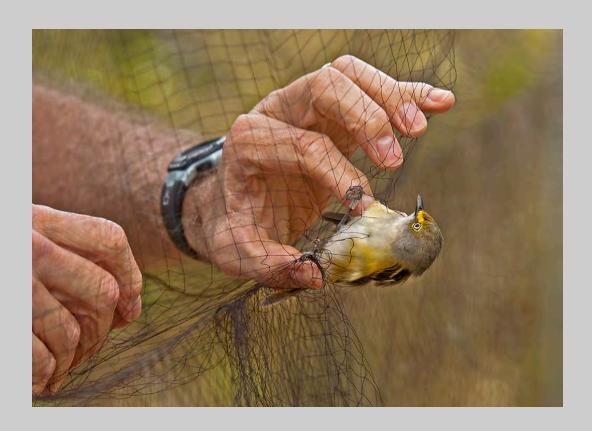

#### PHOTOJOURNALISM GENERAL S4C BRONZE

"RELEASING WARBLER FROM NET"
© BARBARA KUEBLER, EPSA