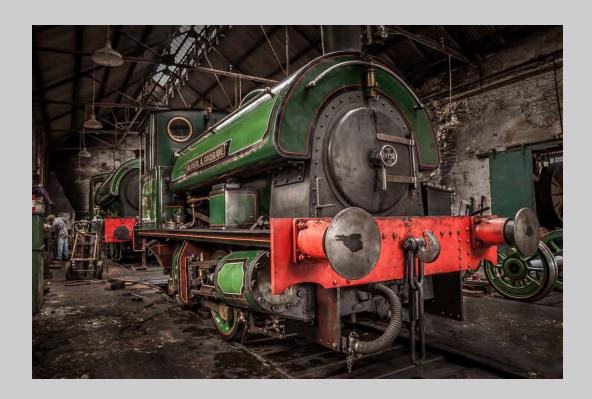

### SMALL PRINT MONO GENERAL JUDGE'S CHOICE

"ABANDONED STEAM" © LES AYRES, EPSA

SMALL PRINT MONO GENERAL JUDGE'S CHOICE

"LEAF LAYERS" © LARRY BELLER, APSA, EPSA