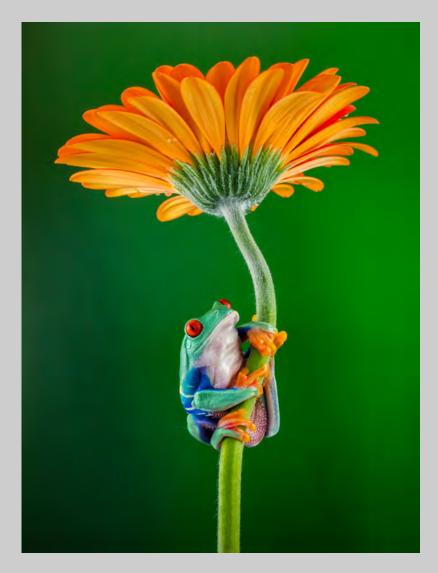

#### "CERROS Y GLACIARES" © LUIS ALBERTO FRANKE, GMPSA

PID COLOR GENERAL S4C SILVER

"DAY DREAMER" © KATHY REEVES

PID COLOR GENERAL S4C GOLD

"SOME FROG!"
© DENISE SALDANA

PID COLOR GENERAL PSA GOLD - BEST OF SHOW