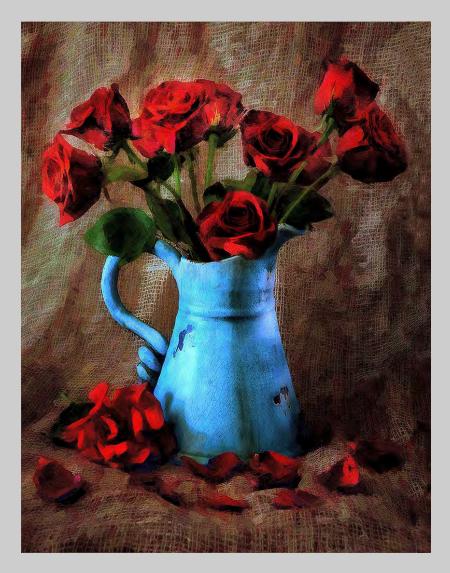

#### PID COLOR THEME (FLOWERS) JUDGE'S CHOICE

"LILLY 5157" © TAM LE, EPSA

PID COLOR THEME (FLOWERS) S4C BRONZE

"ROSES AND BURLAP PAINTED"
© SUSAN COWLES, EPSA

PID COLOR THEME (FLOWERS) S4C BRONZE

"THE CUBE"
© SARAH DONNER