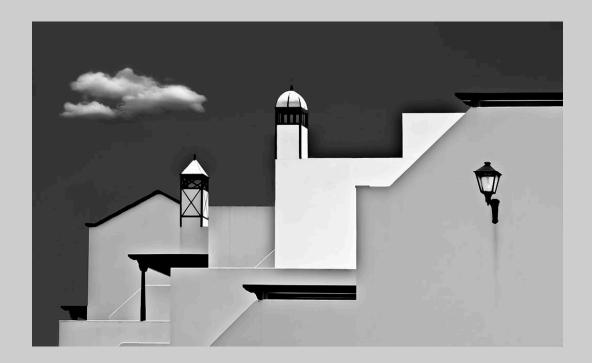

### PID MONOCHROME THEME (ARCHITECTURE - BUILDINGS AND/OR BRIDGES) JUDGE'S CHOICE

"DOUBLE DOORS-BW"
© DANA VANNOY, FPSA, EPSA