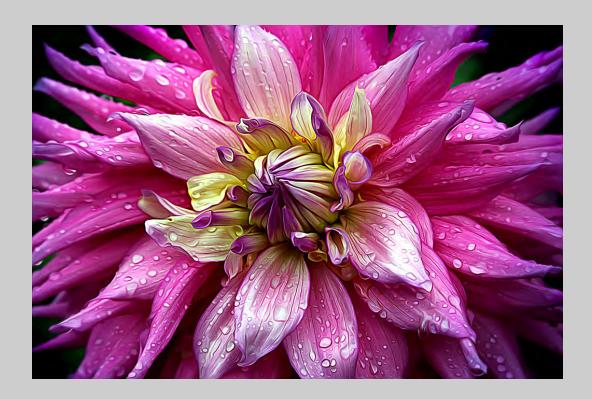

#### PID COLOR THEME (FLOWERS) JUDGE'S CHOICE

"LILLY 5157" © TAM LE, EPSA

PID COLOR THEME (FLOWERS) S4C BRONZE

"ROSES AND BURLAP PAINTED"
© SUSAN COWLES, EPSA

PID COLOR THEME (FLOWERS) S4C BRONZE

"THE CUBE"
© SARAH DONNER

PID COLOR THEME (FLOWERS) S4C BRONZE

"FIRE IN THE MIDDLE"
© NANCY PARKER