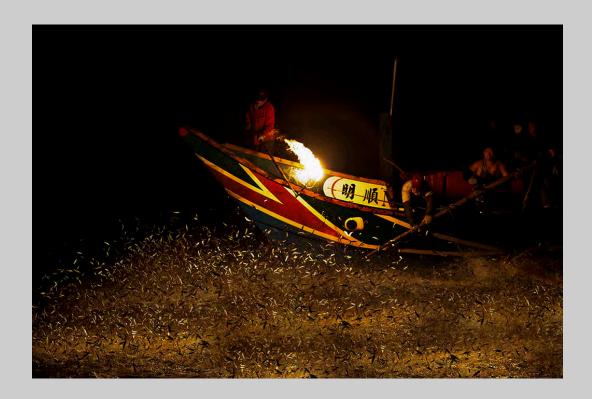

## PHOTO TRAVEL GENERAL JUDGE'S CHOICE

## "SULPHUR FIRE FISHING" © JENNIFER CHI HUNG WEN