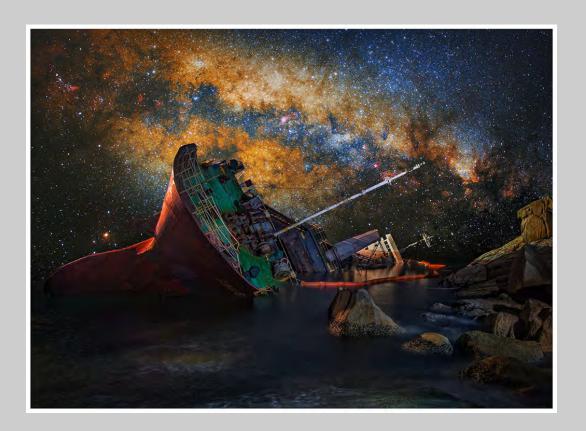

### SMALL PRINT COLOR THEME (CREATIVE) PSA GOLD - BEST OF SHOW

### "SHRINKING SHIP UNDER STARRY NIGHT" © KWOK WAH TO

Index

**Previous** 

Pages