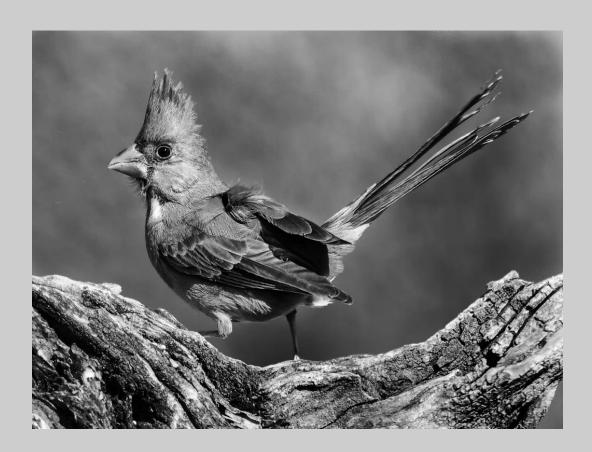

### SMALL PRINT MONO THEME (ANIMAL KINGDOM) JUDGE'S CHOICE

"CARDINAL FEMALE 8650 MONO" © STAN BORMANN, PPSA