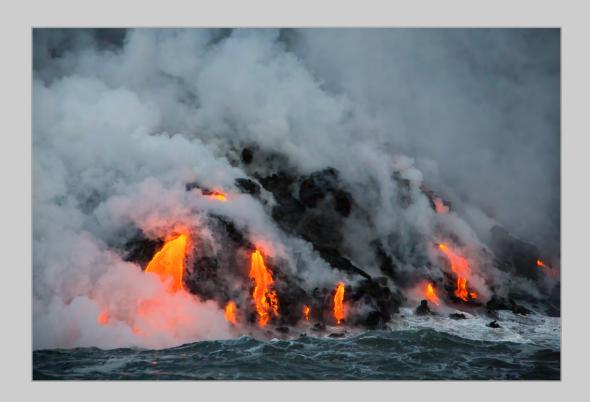

#### NATURE GENERAL S4C BRONZE

"KILAUEA OCEAN ENTRY 3509" © JAN MAGUIRE, FPSA, MPSA

NATURE GENERAL S4C BRONZE

"THE QUARREL" © JOHN WHITE