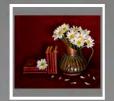

#### SMALL PRINT COLOR GENERAL S4C SILVER

"DIAMOND ALBUM COVER" © LARRY COWLES, FPSA, GMPSA