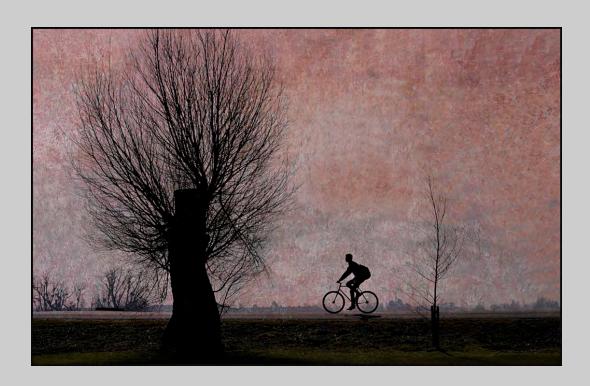

### "OLD VIOLIN" © MIKAEL BENGTSSON LESTANDER, EPSA

SMALL PRINT COLOR GENERAL JUDGE'S CHOICE

"EMILY PUNK" © LARRY COWLES, FPSA, GMPSA

SMALL PRINT COLOR GENERAL S4C BRONZE

"LONE RIDER" © RYNO W OLSON