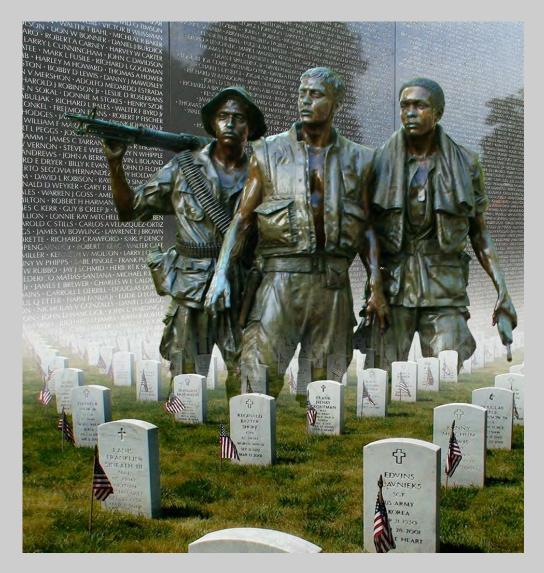

SA





SMALL PRINT COLOR GENERAL S4C BRONZE

"LONE RIDER" © RYNO W OLSON





#### SMALL PRINT COLOR GENERAL S4C SILVER

"DIAMOND ALBUM COVER" © LARRY COWLES, FPSA, GMPSA





#### SMALL PRINT COLOR GENERAL S4C GOLD

"IN THE WORKSHOP" © LES AYRES, EPSA





SMALL PRINT COLOR GENERAL PSA GOLD - BEST OF SHOW

"ASHLEY ANNE LADY IN RED" © SUSAN COWLES, EPSA









### Small Print Color Theme (Creative)





SMALL PRINT COLOR THEME (CREATIVE) JUDGE'S CHOICE

"BECCA ON WOOD"
© KEN MURPHY





SMALL PRINT COLOR THEME (CREATIVE) JUDGE'S CHOICE

"STEALING CANDY FROM A KID" © JAN-THOMAS STAKE, GMPSA





### SMALL PRINT COLOR THEME (CREATIVE) JUDGE'S CHOICE

"GOING HOME"
© OLE SUSZKIEWICZ, MPSA





SMALL PRINT COLOR THEME (CREATIVE) S4C BRONZE

"CATHEDRAL AT TRIER" © LARRY BELLER, APSA, EPSA





SMALL PRINT COLOR THEME (CREATIVE) S4C SILVER

"PATRIOT 005" © HA TRAN, EPSA





### SMALL PRINT COLOR THEME (CREATIVE) S4C GOLD

"WORKING AT THE SALTS FIELD 5" © HA TRAN, EPSA





### SMALL PRINT COLOR THEME (CREATIVE) PSA GOLD - BEST OF SHOW

### "SHRINKING SHIP UNDER STARRY NIGHT" © KWOK WAH TO









Index

**Previous** 

Pages