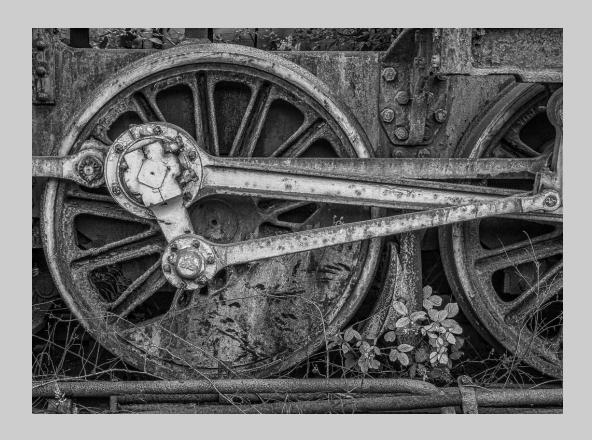

### SMALL PRINT MONO GENERAL JUDGE'S CHOICE

"ABANDONED STEAM" © LES AYRES, EPSA

SMALL PRINT MONO GENERAL JUDGE'S CHOICE

"LEAF LAYERS" © LARRY BELLER, APSA, EPSA