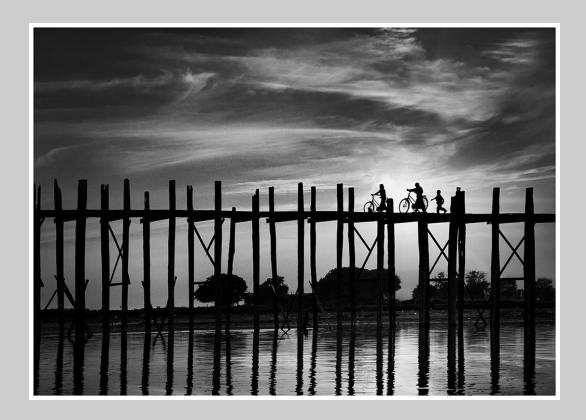

#### PID MONOCHROME THEME (ARCHITECTURE - BUILDINGS AND/OR BRIDGES) PSA GOLD - BEST OF SHOW

"TEAK WOOD BRIDGE"
© YUNG NIEM