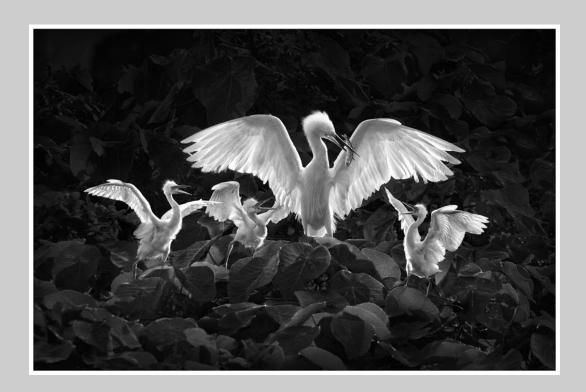

### SMALL PRINT MONO THEME (ANIMAL KINGDOM) JUDGE'S CHOICE

"EGRET FEEDING 2" © CHI HUNG CHEUNG