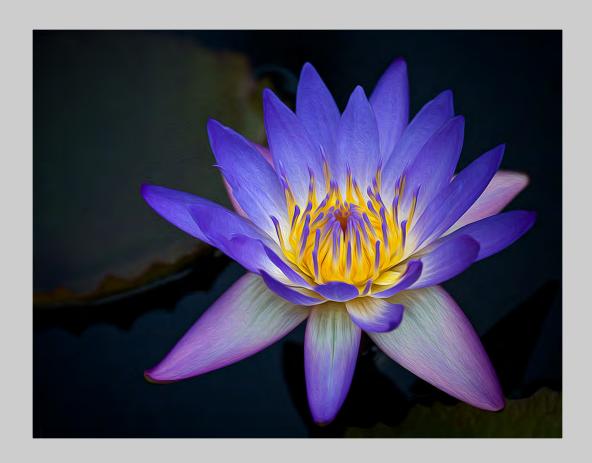

#### PID COLOR THEME (FLOWERS) CHAIR'S AWARD - UPI

"ORANGE HIBISCUS"
© BARBARA E MILLER, FPSA, MPSA

PID COLOR THEME (FLOWERS) JUDGE'S CHOICE

"WHITE ORCHID" © BARBARA BURKE

#### PID COLOR THEME (FLOWERS) JUDGE'S CHOICE

"LOTUS GOLDEN GLOW" © THANH LAM, PPSA