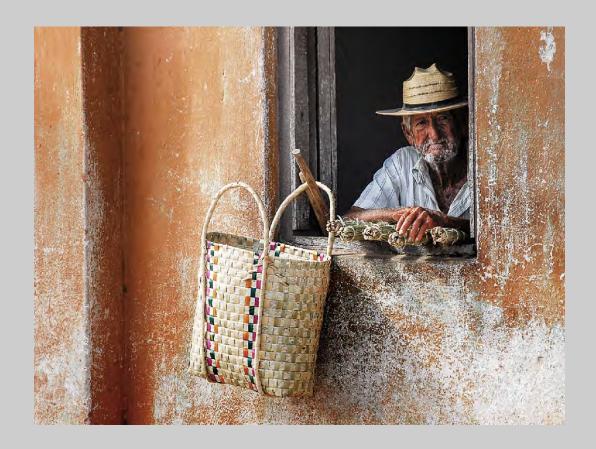

## PHOTO TRAVEL THEME (PEOPLE BUYING AND/OR SELLING) S4C BRONZE

"SELLING VEG THROUGH THE WINDOW" © DAVID STEPHENSON, PPSA