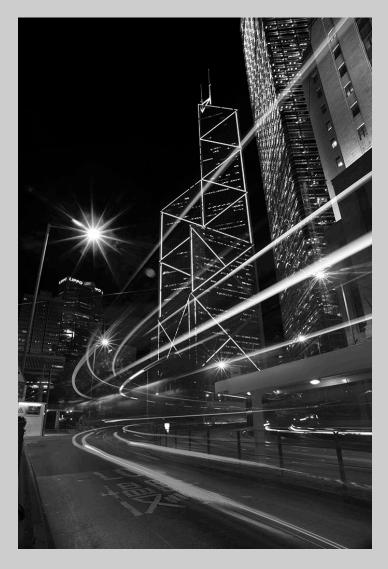

### PID MONOCHROME THEME (ARCHITECTURE - BUILDINGS AND/OR BRIDGES) S4C BRONZE

"HARBOUR BRIDGE NO 1859M" © JOHN R. SMITH, MPSA