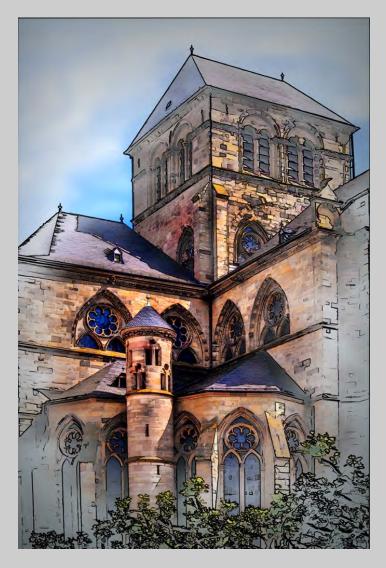

### SMALL PRINT COLOR THEME (CREATIVE) JUDGE'S CHOICE

"GOING HOME"
© OLE SUSZKIEWICZ, MPSA

SMALL PRINT COLOR THEME (CREATIVE) S4C BRONZE

"CATHEDRAL AT TRIER" © LARRY BELLER, APSA, EPSA

SMALL PRINT COLOR THEME (CREATIVE) S4C SILVER