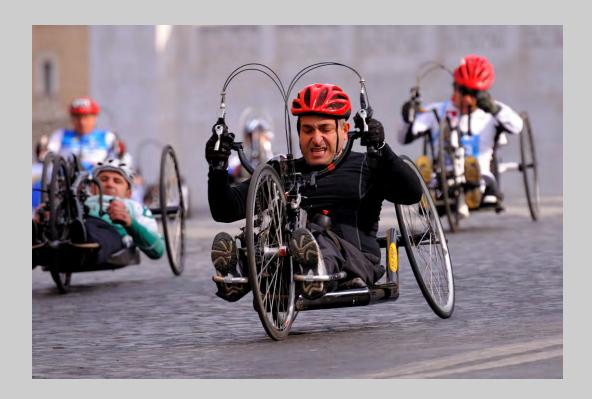

## PHOTOJOURNALISM GENERAL JUDGE'S CHOICE

"HANDBIKER IN BLACK"
© WALTER GABERTHUEL, MPSA