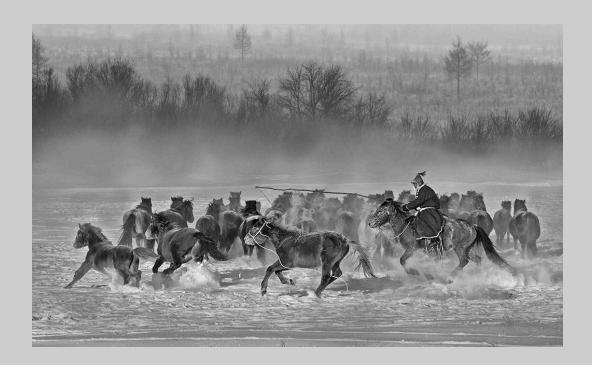

#### SMALL PRINT MONO GENERAL S4C GOLD

"WINTER HORSES BW"
© AGATHA BUNANTA, EPSA

SMALL PRINT MONO GENERAL PSA GOLD - BEST OF SHOW

"WASHING UNDER PALM TREE" © KWOK WAH TO