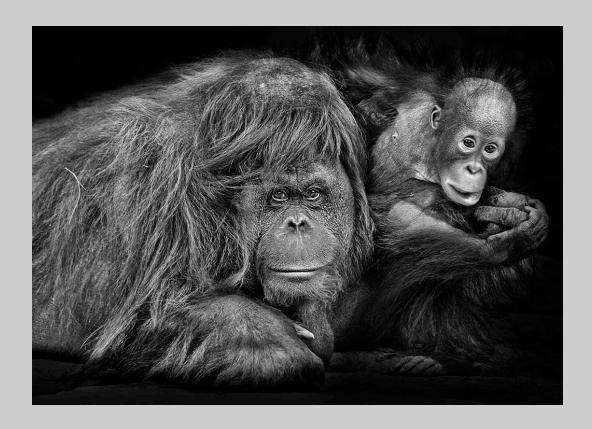

### SMALL PRINT MONO THEME (ANIMAL KINGDOM) PSA GOLD - BEST OF SHOW

"ORANG UTAN FAMILY BW" © AGATHA BUNANTA, EPSA