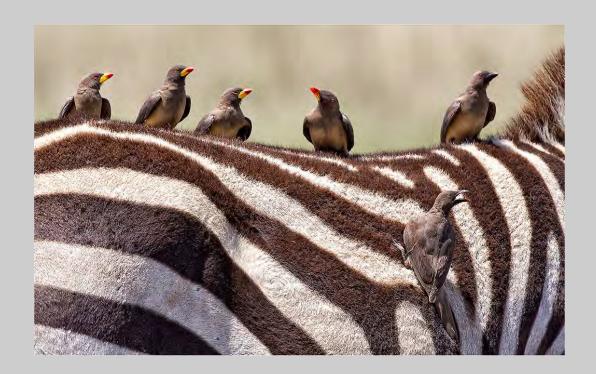

#### NATURE GENERAL S4C SILVER

#### "YELLOW\_BILLED OXPECKERS ON ZEBRA" © VERONICA RICE