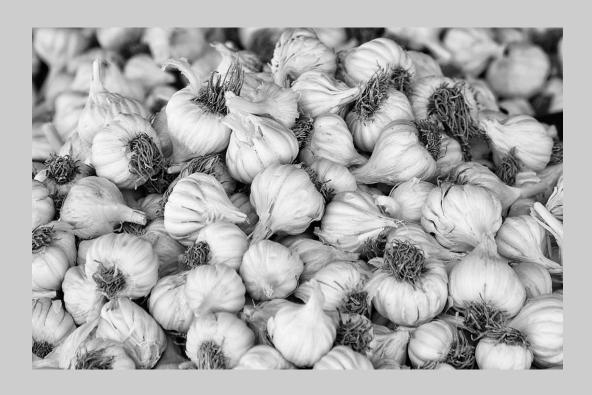

# "ONION" © PHILLIP KWAN, MPSA 2013 S4C International Exhibition of Photography Small Print Mono Theme (Pattern/Texture)

Small Print Mono Page 61 http://www.pcms-photo.org/exhibitions