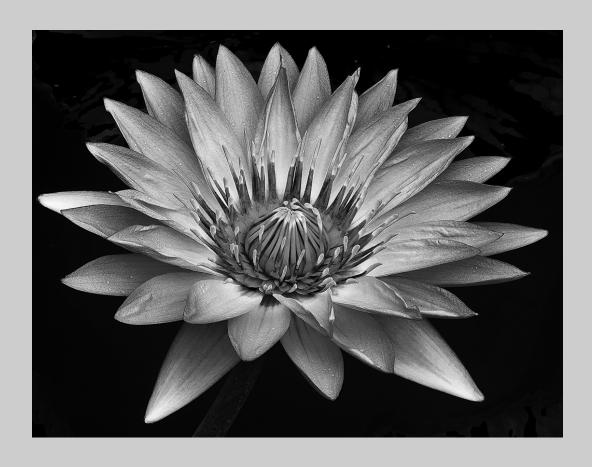

#### "WATER LILY" © ERIK KISSA, APSA, MPSA 2013 S4C International Exhibition of Photography Small Print Mono Theme (Pattern/Texture)

Small Print Mono Page 58
http://www.pcms-photo.org/exhibitions