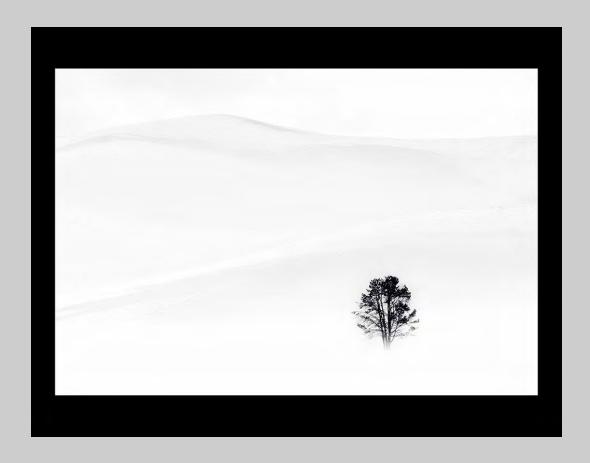

## "DEATH VALLEY DUNES" © GARY POTTS, EPSA 2013 S4C International Exhibition of Photography Small Print Mono Theme (Pattern/Texture) Judge's Choice

Small Print Mono Page 88
http://www.pcms-photo.org/exhibitions