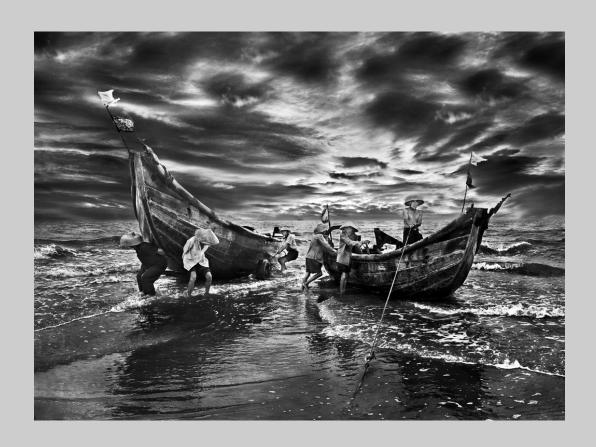

#### "DANCE FISHERMAN NO 1" © TIEN DAT DAO 2013 S4C International Exhibition of Photography Small Print Mono General

Small Print Mono Page 33 http://www.pcms-photo.org/exhibitions