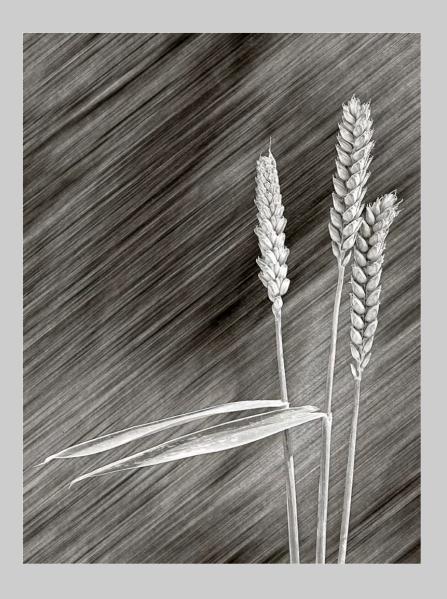

© SHARP TODD, FPSA, GMPSA
2013 S4C International Exhibition of Photography
Small Print Mono Theme (Pattern/Texture)
HM

Small Print Mono Page 104 http://www.pcms-photo.org/exhibitions

"LEAF PATTERN"
© SHARP TODD, FPSA, GMPSA
2013 S4C International Exhibition of Photography
Small Print Mono Theme (Pattern/Texture)
PSA Gold (Best of Show)