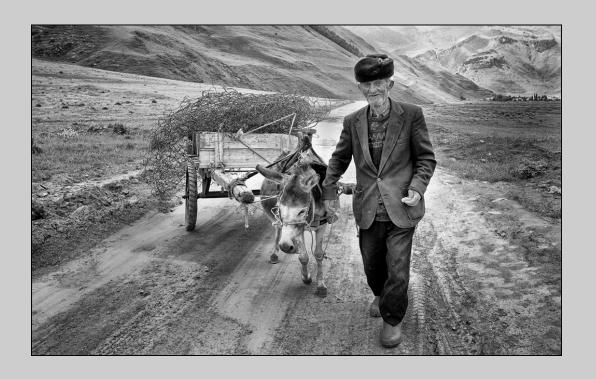

### "MAKING MY WAY HOME" © TONY POTTER, MPSA 2013 S4C International Exhibition of Photography Small Print Mono General

Small Print Mono Page 85 http://www.pcms-photo.org/exhibitions