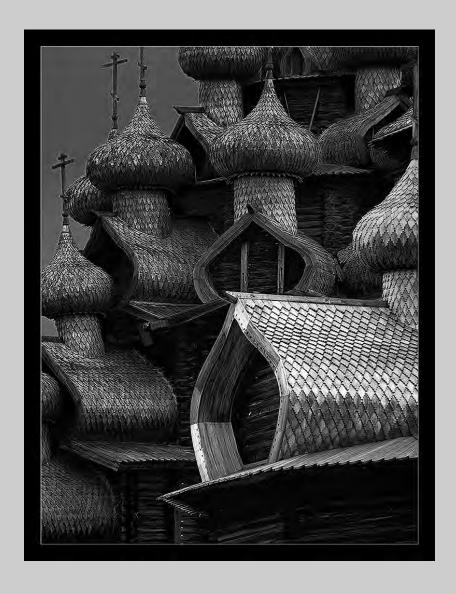

Small Print Mono Page 15 http://www.pcms-photo.org/exhibitions

"WOODEN CHURCH AT LAKE LADOGA"
© LARRY BELLER, APSA, EPSA
2013 S4C International Exhibition of Photography
Small Print Mono Theme (Pattern/Texture)
S4C Gold