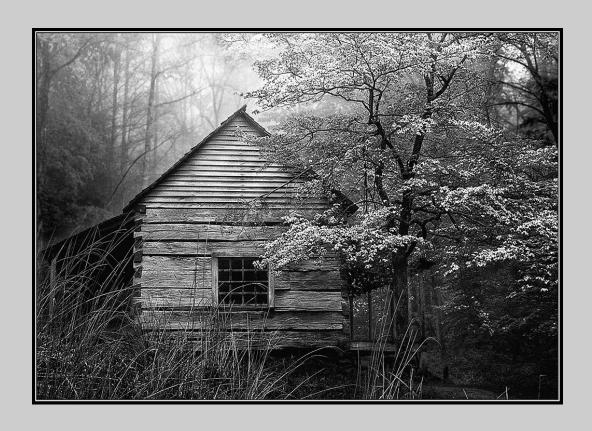

# "ISOLATED HAMLET" © MAUREEN TOFT, MPSA 2013 S4C International Exhibition of Photography Small Print Mono General PSA Gold (Best of Show)

Small Print Mono Page 108
http://www.pcms-photo.org/exhibitions