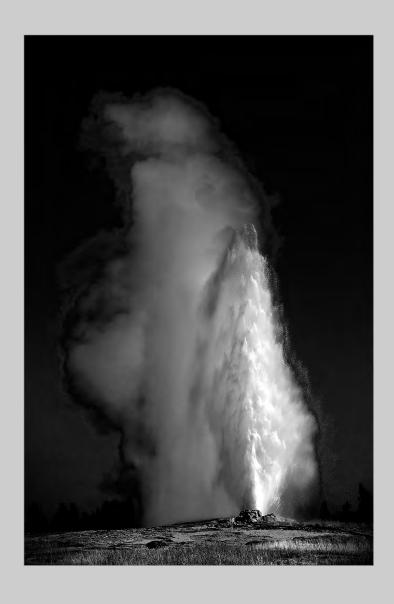

## "AFTER THE STORM" © LARRY BELLER, APSA, EPSA 2013 S4C International Exhibition of Photography Small Print Mono General

Small Print Mono Page 14 http://www.pcms-photo.org/exhibitions

"OLD FAITHFUL 2"
© LARRY BELLER, APSA, EPSA
2013 S4C International Exhibition of Photography
Small Print Mono General

Small Print Mono Page 15 http://www.pcms-photo.org/exhibitions

"WOODEN CHURCH AT LAKE LADOGA"
© LARRY BELLER, APSA, EPSA
2013 S4C International Exhibition of Photography
Small Print Mono Theme (Pattern/Texture)
S4C Gold