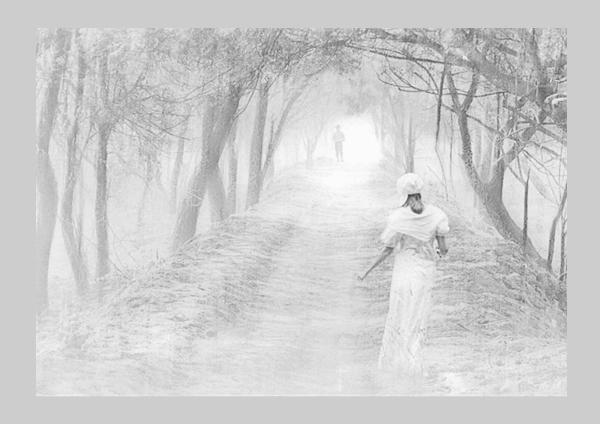

# "ISOLATED HAMLET" © MAUREEN TOFT, MPSA 2013 S4C International Exhibition of Photography Small Print Mono General PSA Gold (Best of Show)

Small Print Mono Page 108
http://www.pcms-photo.org/exhibitions