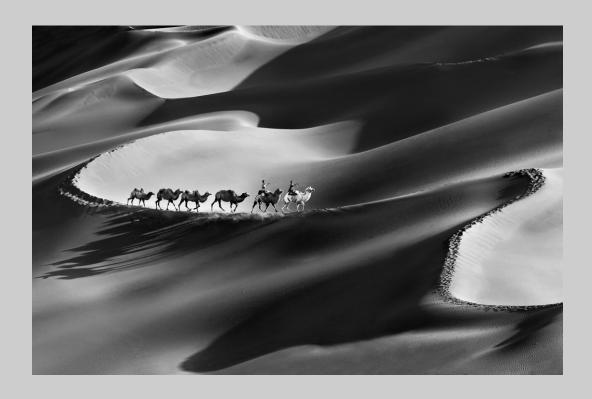

"RIDING ON RIDGE"
© SHU-KEI, KEVIN FUNG, MPSA
2013 S4C International Exhibition of Photography
Small Print Mono General
S4C Bronze

Small Print Mono Page 42 http://www.pcms-photo.org/exhibitions

"WAVES"
© SHU-KEI, KEVIN FUNG, MPSA
2013 S4C International Exhibition of Photography
Small Print Mono General