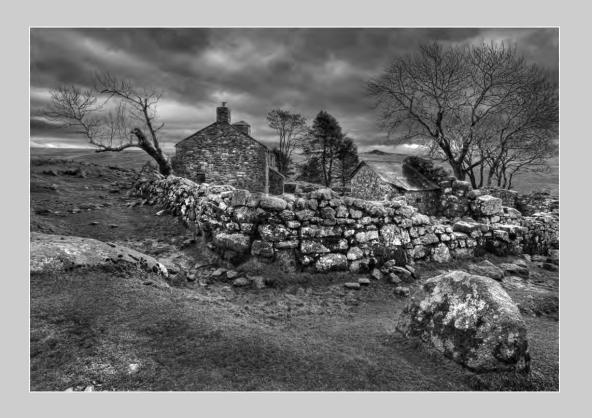

### "OLD FARM" © OLE SUSZKIEWICZ, MPSA 2013 S4C International Exhibition of Photography Small Print Mono General

Small Print Mono Page 97 http://www.pcms-photo.org/exhibitions

"NUNS CROSS FARM"
© JIM TARBOX
2013 S4C International Exhibition of Photography
Small Print Mono General

Small Print Mono Page 98 http://www.pcms-photo.org/exhibitions