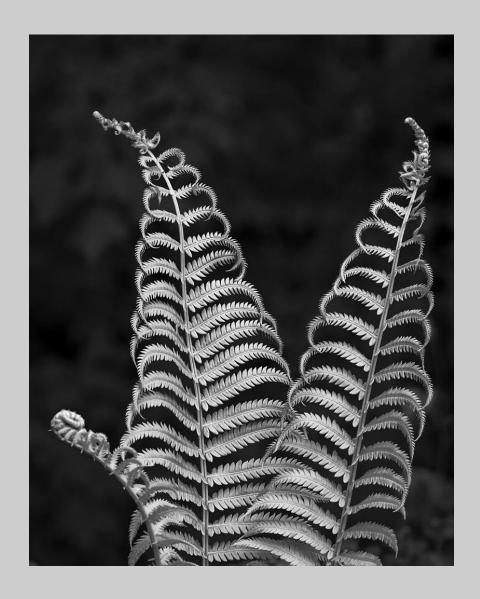

Small Print Mono Page 16
http://www.pcms-photo.org/exhibitions

"FERNS"
© MARGARET BOIKE, EPSA
2013 S4C International Exhibition of Photography
Small Print Mono Theme (Pattern/Texture)

Small Print Mono Page 17
http://www.pcms-photo.org/exhibitions