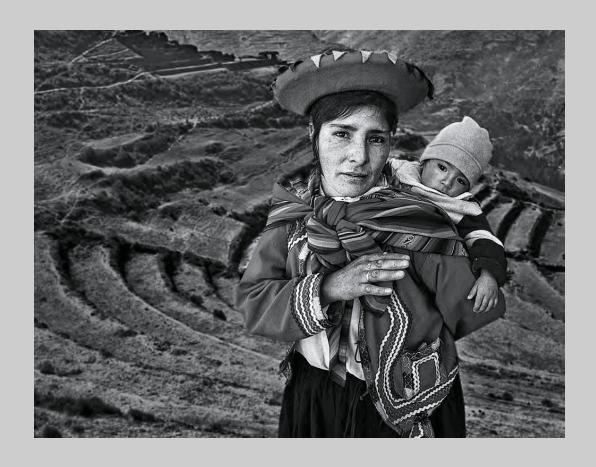

### "MADRE E HIJO EN LAS TERRAZAS" © JOSE LUIS URBAITEL, EPSA 2013 S4C International Exhibition of Photography Small Print Mono General

Small Print Mono Page 115
http://www.pcms-photo.org/exhibitions