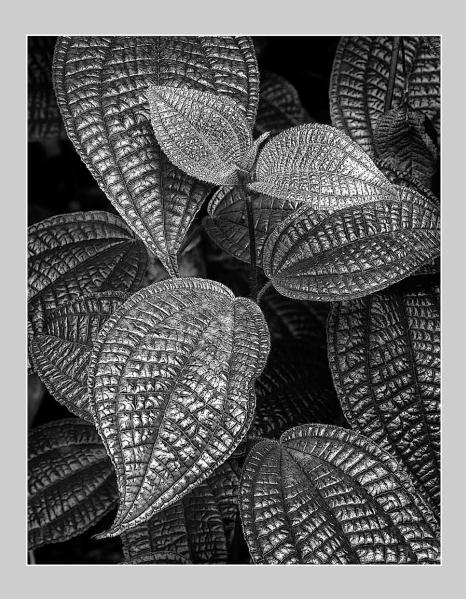

© SHARP TODD, FPSA, GMPSA
2013 S4C International Exhibition of Photography
Small Print Mono Theme (Pattern/Texture)
HM

Small Print Mono Page 104 http://www.pcms-photo.org/exhibitions

"LEAF PATTERN"
© SHARP TODD, FPSA, GMPSA
2013 S4C International Exhibition of Photography
Small Print Mono Theme (Pattern/Texture)
PSA Gold (Best of Show)