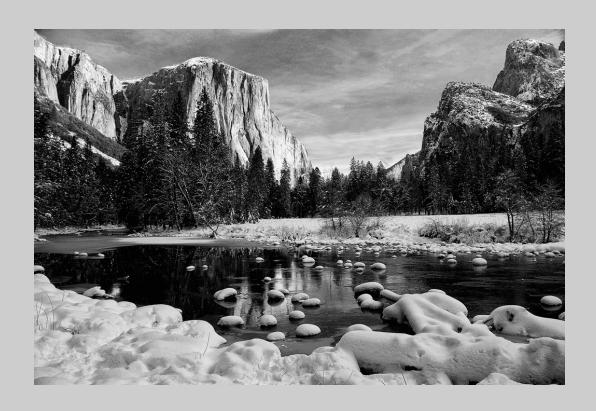

# "MERCED VALLEY YOSEMITE WINTER" © LARRY COWLES, FPSA, GMPSA 2013 S4C International Exhibition of Photography Small Print Mono General HM

Small Print Mono Page 28
http://www.pcms-photo.org/exhibitions