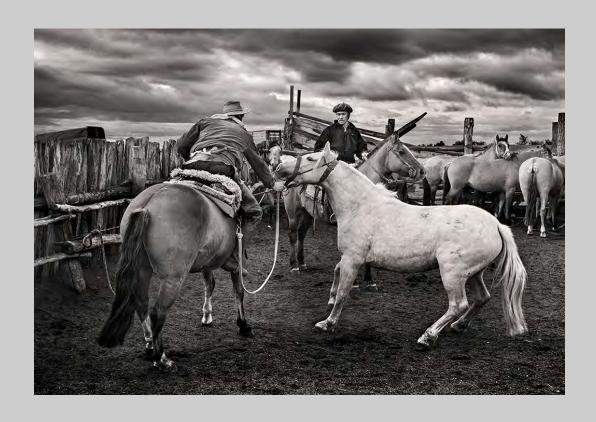

"RIDING ON RIDGE"
© SHU-KEI, KEVIN FUNG, MPSA
2013 S4C International Exhibition of Photography
Small Print Mono General
S4C Bronze

Small Print Mono Page 42 http://www.pcms-photo.org/exhibitions

"WAVES"
© SHU-KEI, KEVIN FUNG, MPSA
2013 S4C International Exhibition of Photography
Small Print Mono General