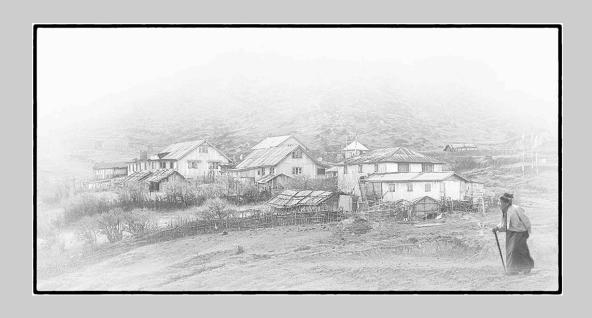

# "ISOLATED HAMLET" © MAUREEN TOFT, MPSA 2013 S4C International Exhibition of Photography Small Print Mono General PSA Gold (Best of Show)

Small Print Mono Page 108
http://www.pcms-photo.org/exhibitions