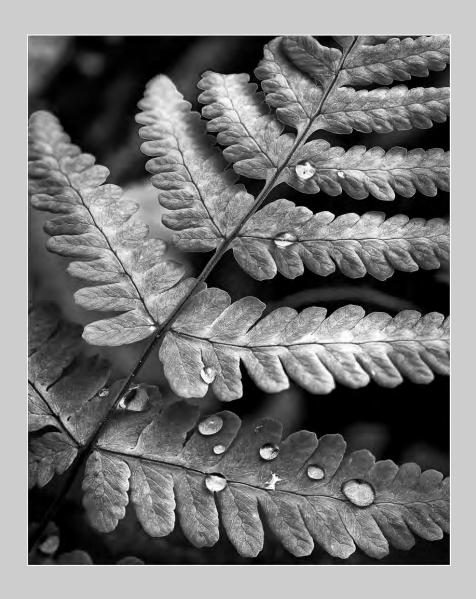

### "HAWAIIAN PLANT LEAVES" © SHARP TODD, FPSA, GMPSA 2013 S4C International Exhibition of Photography Small Print Mono General

Small Print Mono Page 103 http://www.pcms-photo.org/exhibitions

"HOSTA #4"