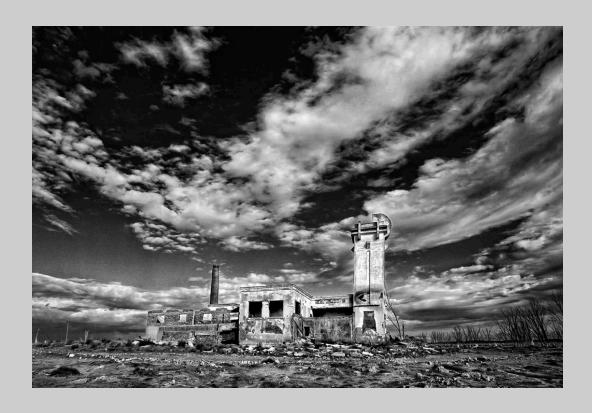

### "OLD FARM" © OLE SUSZKIEWICZ, MPSA 2013 S4C International Exhibition of Photography Small Print Mono General

Small Print Mono Page 97 http://www.pcms-photo.org/exhibitions

"NUNS CROSS FARM"
© JIM TARBOX
2013 S4C International Exhibition of Photography
Small Print Mono General

Small Print Mono Page 98 http://www.pcms-photo.org/exhibitions