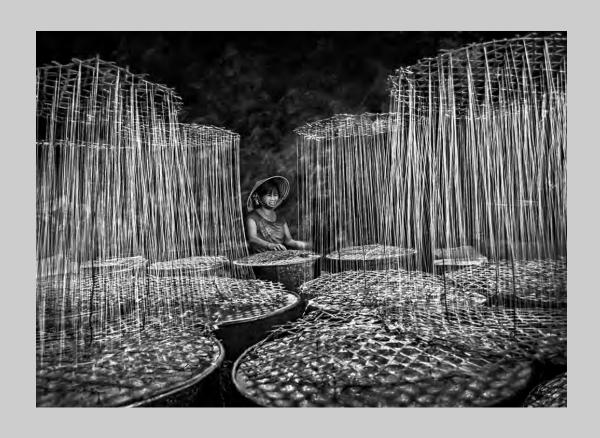

Small Print Mono Page 39 http://www.pcms-photo.org/exhibitions

"CRAFTSWOMAN"
© SHU-KEI, KEVIN FUNG, MPSA
2013 S4C International Exhibition of Photography
Small Print Mono Theme (Pattern/Texture)

Small Print Mono Page 40 http://www.pcms-photo.org/exhibitions