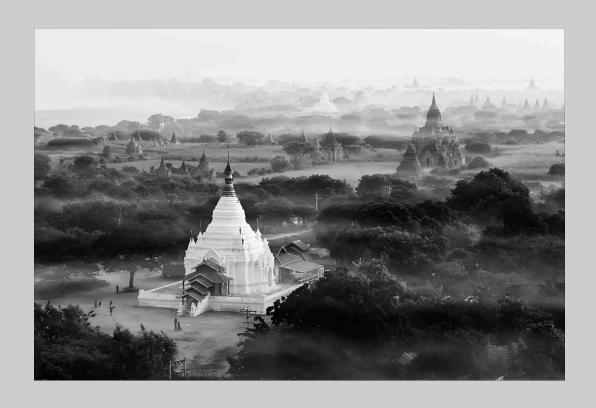

## "BAGAN" © PHILLIP KWAN, MPSA 2013 S4C International Exhibition of Photography Small Print Mono General

Small Print Mono Page 59 http://www.pcms-photo.org/exhibitions

"IVORY DOOR"
© PHILLIP KWAN, MPSA
2013 S4C International Exhibition of Photography
Small Print Mono Theme (Pattern/Texture)