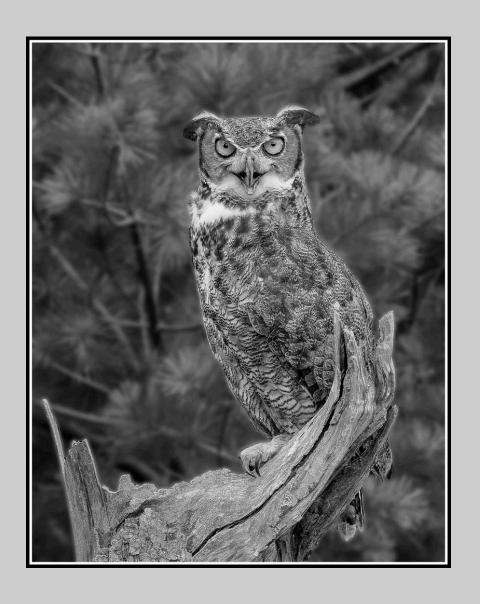

### "RAYMOND" © PHILIPPE MEEUS, PPSA 2013 S4C International Exhibition of Photography Small Print Mono General

Small Print Mono Page 78 http://www.pcms-photo.org/exhibitions

"OWL 2012"
© RYNO W OLSON
2013 S4C International Exhibition of Photography
Small Print Mono General