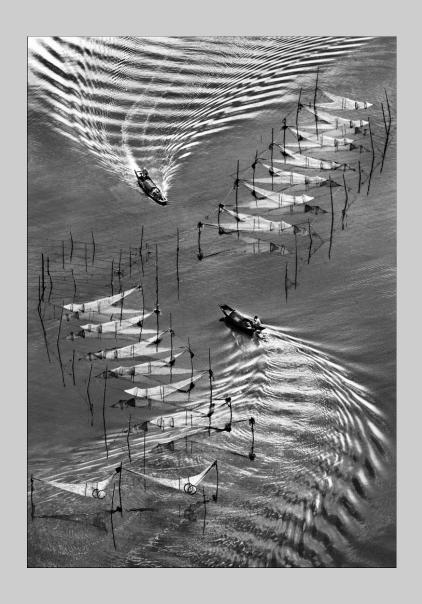

#### "SAILING THROUGH REFLECTION" © ZEE KEK HENG 2013 S4C International Exhibition of Photography Small Print Mono Theme (Pattern/Texture)

Small Print Mono Page 48
http://www.pcms-photo.org/exhibitions