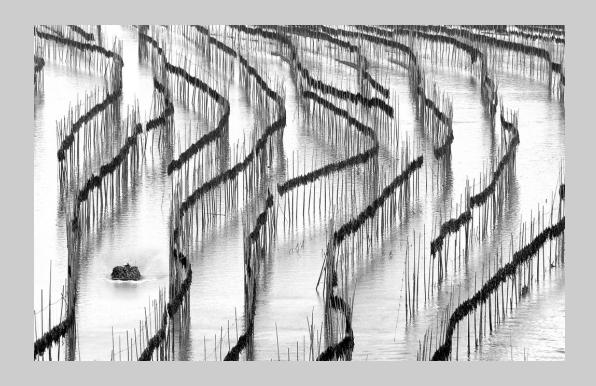

# "KELP FIELDS" © SHU-KEI, KEVIN FUNG, MPSA 2013 S4C International Exhibition of Photography Small Print Mono Theme (Pattern/Texture) S4C Bronze

Small Print Mono Page 41
http://www.pcms-photo.org/exhibitions