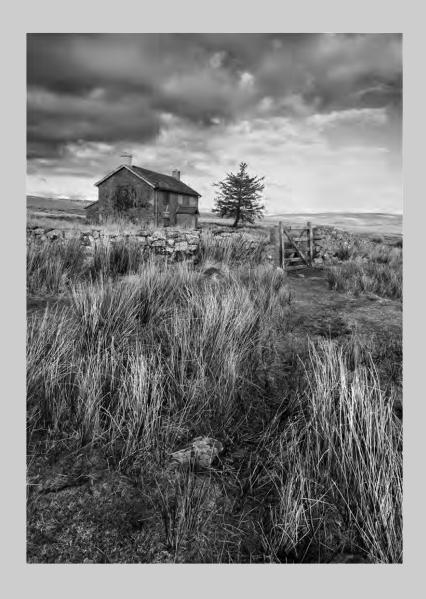

# "ISOLATED HAMLET" © MAUREEN TOFT, MPSA 2013 S4C International Exhibition of Photography Small Print Mono General PSA Gold (Best of Show)

Small Print Mono Page 108
http://www.pcms-photo.org/exhibitions