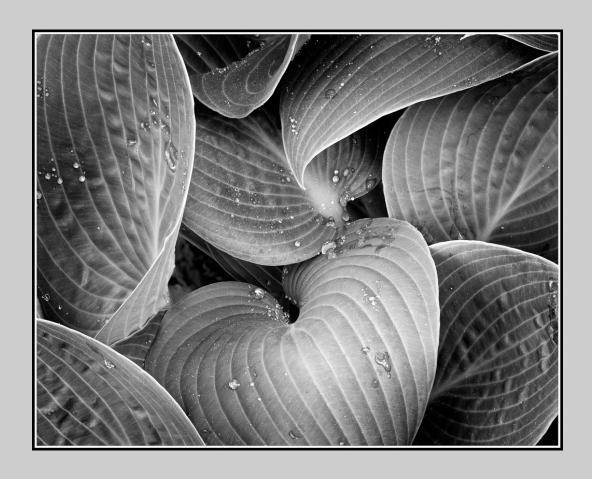

### "HAWAIIAN PLANT LEAVES" © SHARP TODD, FPSA, GMPSA 2013 S4C International Exhibition of Photography Small Print Mono General

Small Print Mono Page 103 http://www.pcms-photo.org/exhibitions

"HOSTA #4"

© SHARP TODD, FPSA, GMPSA
2013 S4C International Exhibition of Photography
Small Print Mono Theme (Pattern/Texture)
HM

Small Print Mono Page 104 http://www.pcms-photo.org/exhibitions

"LEAF PATTERN"
© SHARP TODD, FPSA, GMPSA
2013 S4C International Exhibition of Photography
Small Print Mono Theme (Pattern/Texture)
PSA Gold (Best of Show)