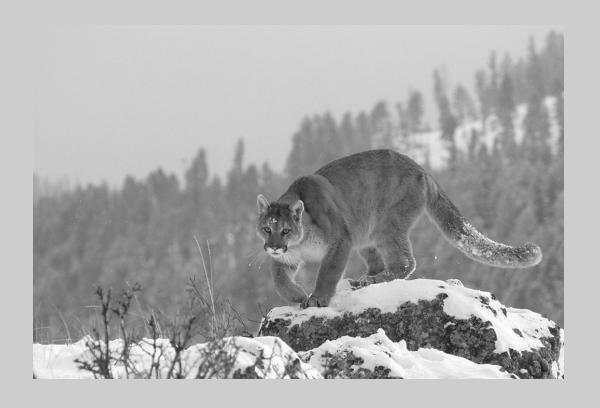

## "ON THE PROWL" © NORMAN JOHNSON, EPSA 2013 S4C International Exhibition of Photography Small Print Mono General

Small Print Mono Page 55 http://www.pcms-photo.org/exhibitions

"LAMP AND STAIRS"
© ERIK KISSA, APSA, MPSA
2013 S4C International Exhibition of Photography
Small Print Mono General