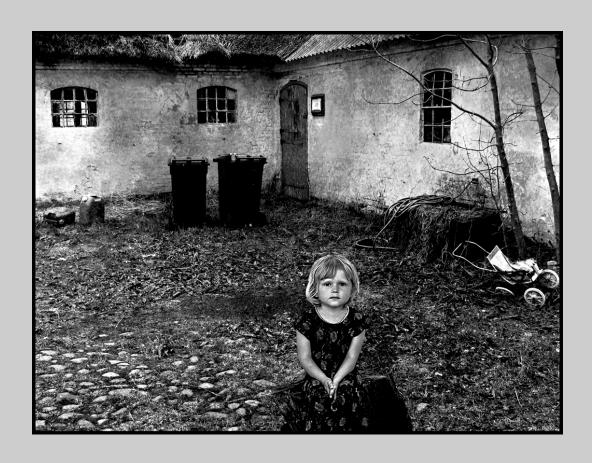

Small Print Mono Page 31 http://www.pcms-photo.org/exhibitions

"JULIE BROWN POLKA DOT DRESS BW"
© SUSAN COWLES, PPSA
2013 S4C International Exhibition of Photography
Small Print Mono General
Judge's Choice