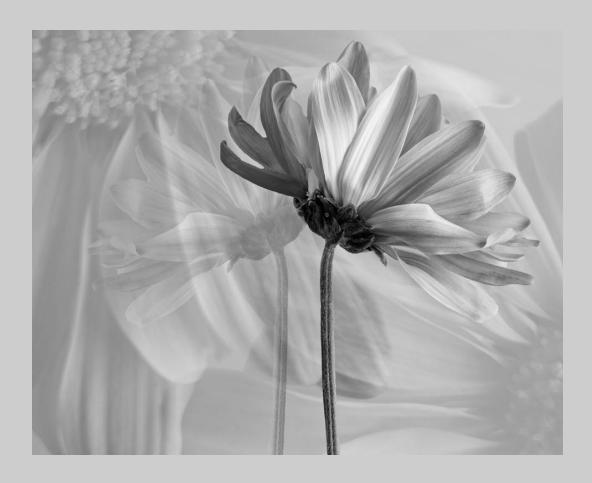

## "DAISY MONTAGE BW" © KIMBERLY BROCK, PPSA 2013 S4C International Exhibition of Photography Small Print Mono General

Small Print Mono Page 25 http://www.pcms-photo.org/exhibitions