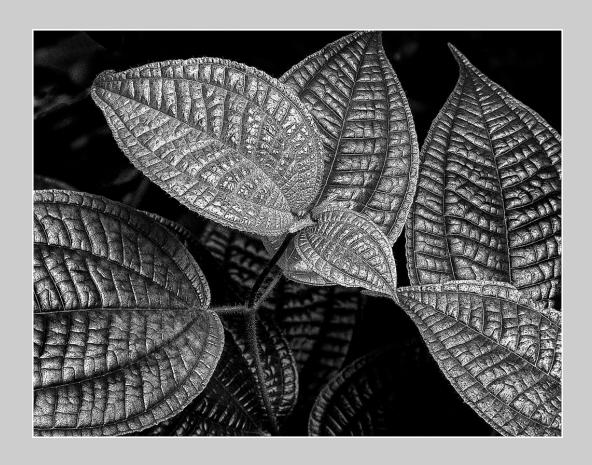

### "HAWAIIAN PLANT LEAVES" © SHARP TODD, FPSA, GMPSA 2013 S4C International Exhibition of Photography Small Print Mono General

Small Print Mono Page 103 http://www.pcms-photo.org/exhibitions

"HOSTA #4"