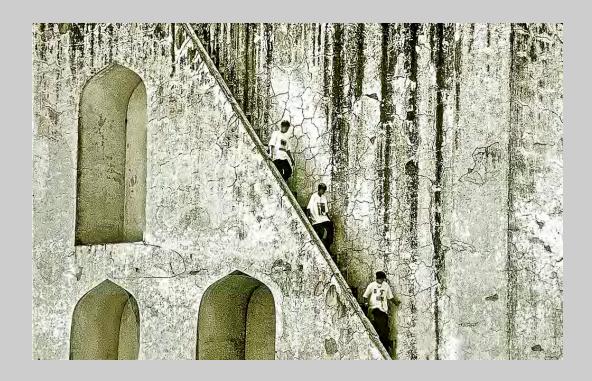

#### "WARREN FARM" © JIM TARBOX 2013 S4C International Exhibition of Photography Small Print Mono General

Small Print Mono Page 99 http://www.pcms-photo.org/exhibitions

"ABANDON JAIL CELL"
© MINHTAN THAI
2013 S4C International Exhibition of Photography
Small Print Mono Theme (Pattern/Texture)
S4C Silver