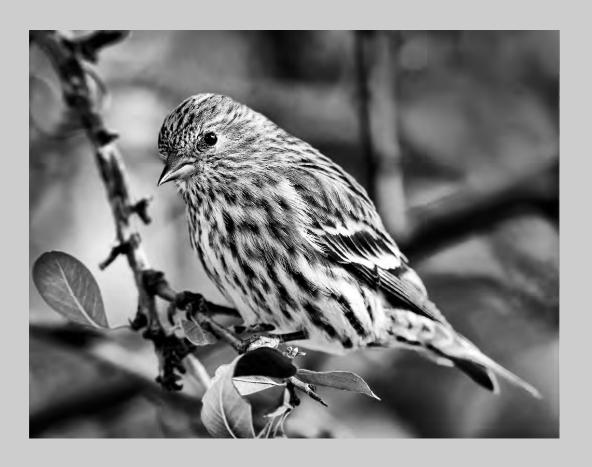

## "PINE SISKIN 8997" © STAN BORMANN, PPSA 2013 S4C International Exhibition of Photography Small Print Mono General

Small Print Mono Page 24 http://www.pcms-photo.org/exhibitions