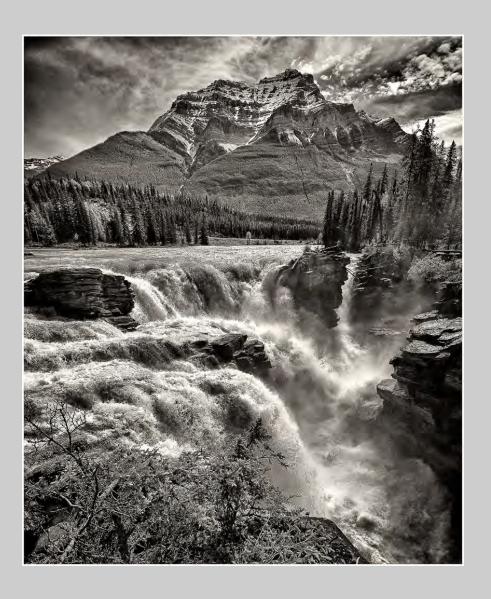

### "BLACK WALL" © MINHTAN THAI 2013 S4C International Exhibition of Photography Small Print Mono General

Small Print Mono Page 101 http://www.pcms-photo.org/exhibitions

"ATHABASCA FALLS #2"
© SHARP TODD, FPSA, GMPSA
2013 S4C International Exhibition of Photography
Small Print Mono General