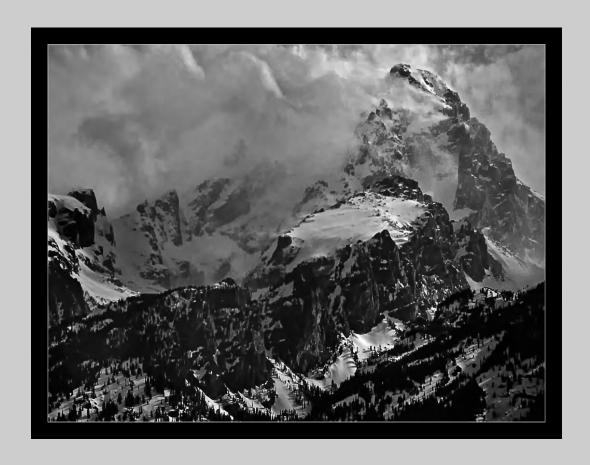

## "AFTER THE STORM" © LARRY BELLER, APSA, EPSA 2013 S4C International Exhibition of Photography Small Print Mono General

Small Print Mono Page 14 http://www.pcms-photo.org/exhibitions

"OLD FAITHFUL 2"
© LARRY BELLER, APSA, EPSA
2013 S4C International Exhibition of Photography
Small Print Mono General