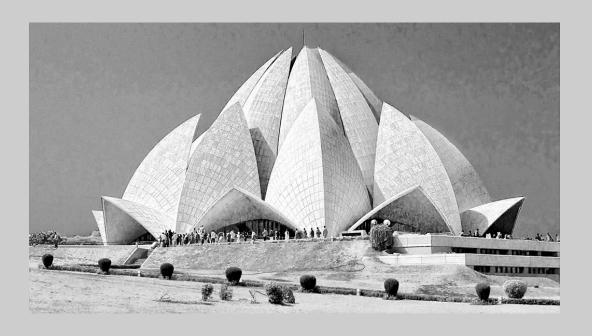

## "BAHAI TEMPLE" © MAUREEN TOFT, MPSA 2013 S4C International Exhibition of Photography Small Print Mono Theme (Pattern/Texture)

Small Print Mono Page 107
http://www.pcms-photo.org/exhibitions