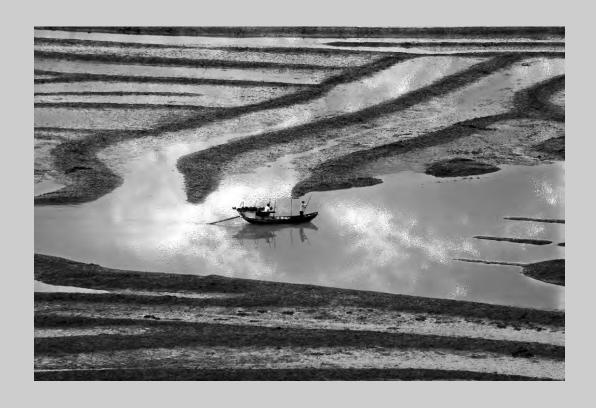

### "PIRIAC HARBOUR CITY" © TIEN DAT DAO 2013 S4C International Exhibition of Photography Small Print Mono Theme (Pattern/Texture)

Small Print Mono Page 34 http://www.pcms-photo.org/exhibitions