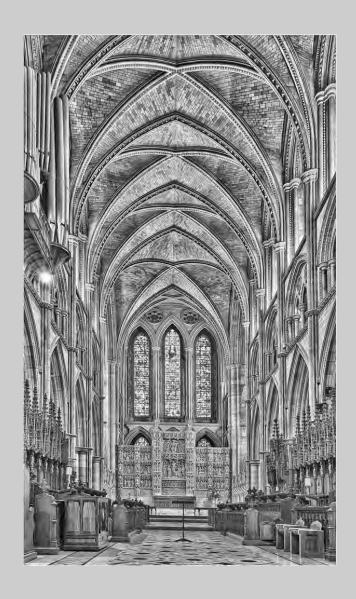

"CORN STALKS"
© BARBARA JENKIN, EPSA
2013 S4C International Exhibition of Photography
Small Print Mono General

Small Print Mono Page 53 http://www.pcms-photo.org/exhibitions

"TRURO CITY CATHEDRAL"
© MALCOLM JENKIN, EPSA
2013 S4C International Exhibition of Photography
Small Print Mono General
Judge's Choice

Small Print Mono Page 54 http://www.pcms-photo.org/exhibitions