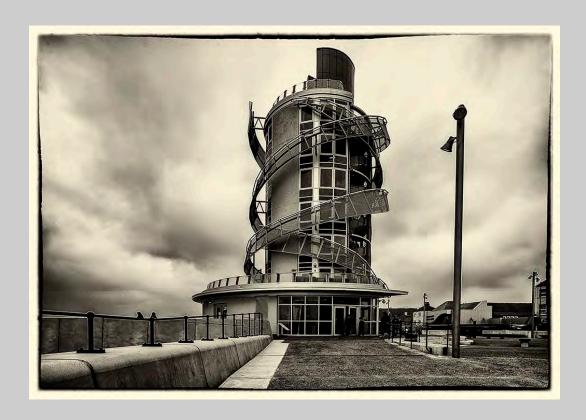

## "SPIRAL STAIRCASE BUILDING" © HELEN HERBERT, PPSA 2013 S4C International Exhibition of Photography Small Print Mono General

Small Print Mono Page 50 http://www.pcms-photo.org/exhibitions

"SQUIGGLY LINES"
© HELEN HERBERT, PPSA
2013 S4C International Exhibition of Photography
Small Print Mono Theme (Pattern/Texture)