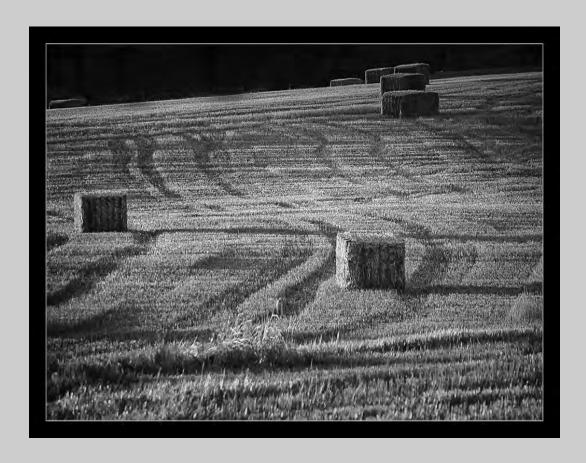

# "BALES STRAW #2" © DOROTHY BELLER, EPSA 2013 S4C International Exhibition of Photography Small Print Mono Theme (Pattern/Texture) HM

Small Print Mono Page 10
http://www.pcms-photo.org/exhibitions