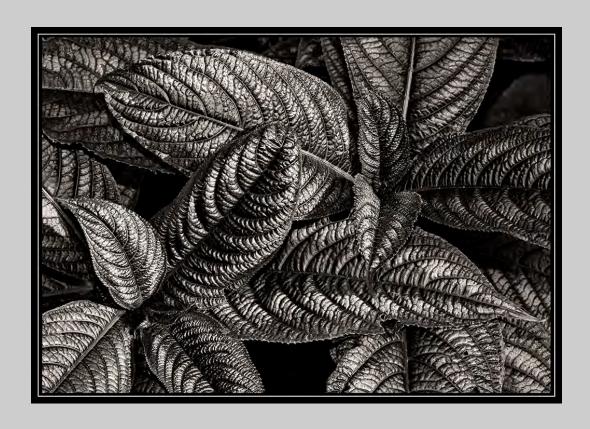

© SHARP TODD, FPSA, GMPSA
2013 S4C International Exhibition of Photography
Small Print Mono Theme (Pattern/Texture)
HM

Small Print Mono Page 104 http://www.pcms-photo.org/exhibitions

"LEAF PATTERN"
© SHARP TODD, FPSA, GMPSA
2013 S4C International Exhibition of Photography
Small Print Mono Theme (Pattern/Texture)
PSA Gold (Best of Show)