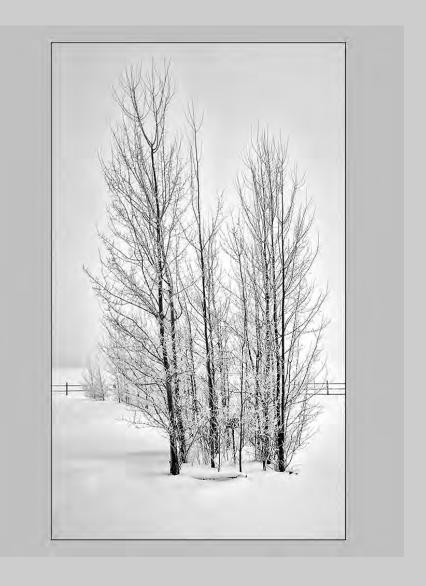

## "EARLY SNOWFALL" © DOROTHY BELLER, EPSA 2013 S4C International Exhibition of Photography Small Print Mono General

Small Print Mono Page 12 http://www.pcms-photo.org/exhibitions

"LOCK"
© DOROTHY BELLER, EPSA
2013 S4C International Exhibition of Photography
Small Print Mono General