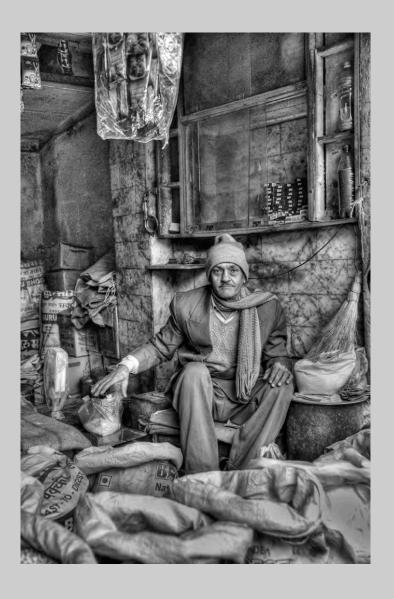

### "MARKET TRAIDER" © TONY POTTER, MPSA 2013 S4C International Exhibition of Photography Small Print Mono General

Small Print Mono Page 86 http://www.pcms-photo.org/exhibitions

"ANTELOPE TEXTURES"
© GARY POTTS, EPSA
2013 S4C International Exhibition of Photography
Small Print Mono Theme (Pattern/Texture)