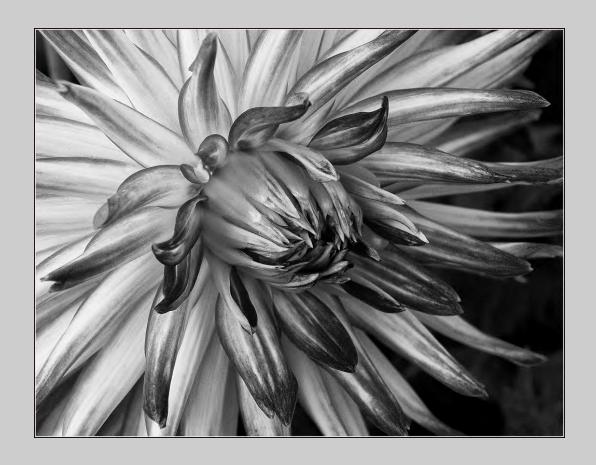

© SHARP TODD, FPSA, GMPSA
2013 S4C International Exhibition of Photography
Small Print Mono Theme (Pattern/Texture)
HM

Small Print Mono Page 104 http://www.pcms-photo.org/exhibitions

"LEAF PATTERN"
© SHARP TODD, FPSA, GMPSA
2013 S4C International Exhibition of Photography
Small Print Mono Theme (Pattern/Texture)
PSA Gold (Best of Show)