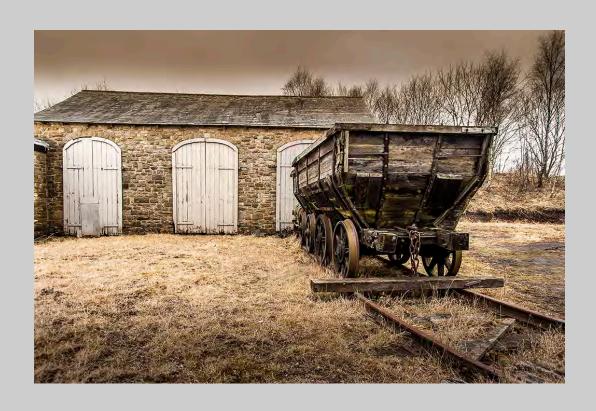

#### "WARREN FARM" © JIM TARBOX 2013 S4C International Exhibition of Photography Small Print Mono General

Small Print Mono Page 99 http://www.pcms-photo.org/exhibitions

"ABANDON JAIL CELL"
© MINHTAN THAI
2013 S4C International Exhibition of Photography
Small Print Mono Theme (Pattern/Texture)
S4C Silver