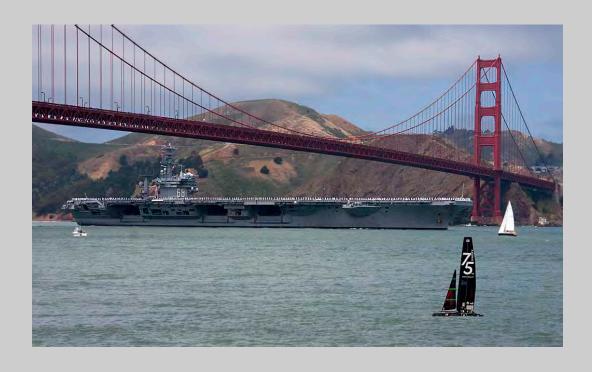

"A PUEBLO HOME"
© CAROL MEISENHEIMER, FPSA, GMPSA
2013 S4C International Exhibition of Photography
Photo Travel General

Photo Travel Page 240
http://www.pcms-photo.org/exhibitions