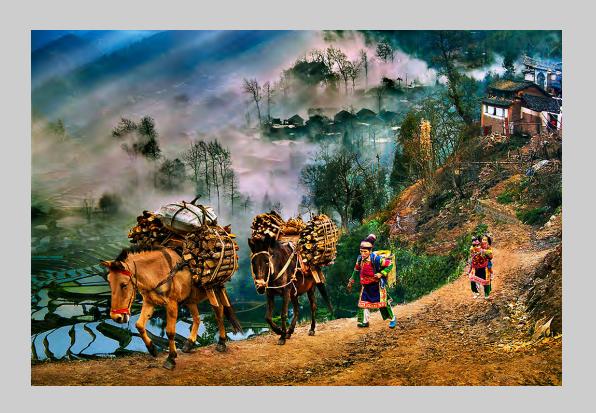

### "VENETIAN ATMOSPHERES 2" © PIETRO BUGLI 2013 S4C International Exhibition of Photography Photo Travel General

Photo Travel Page 28 http://www.pcms-photo.org/exhibitions