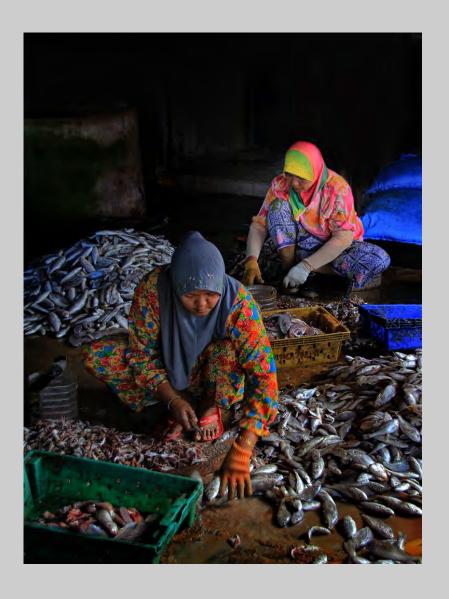

# "SALT MAKERS" © CHIH SHENG HUANG 2013 S4C International Exhibition of Photography Photo Travel Theme (Transportation of Goods/People) S4C Gold

Photo Travel Page 180 http://www.pcms-photo.org/exhibitions