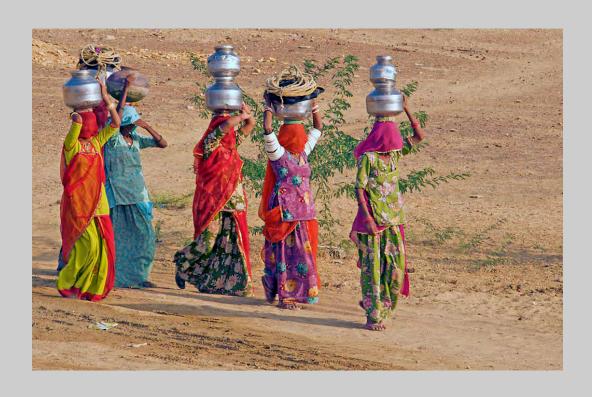

### "TRANSPORTING THE WATER" © LINDA HOLLINGER 2013 S4C International Exhibition of Photography Photo Travel Theme (Transportation of Goods/People)

Photo Travel Page 168
http://www.pcms-photo.org/exhibitions