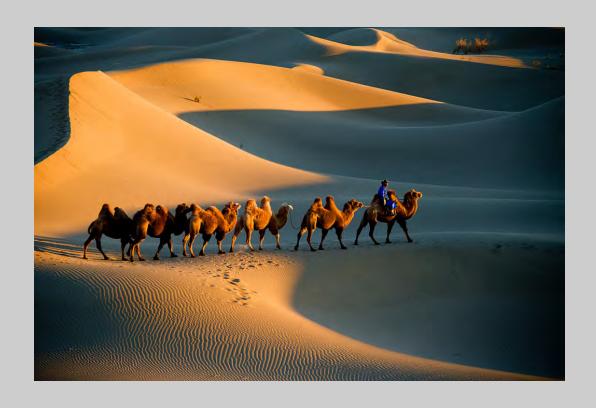

## "SLENDER WEST LAKE MORNING FOG" © JINMING PAN 2013 S4C International Exhibition of Photography Photo Travel General

Photo Travel Page 266 http://www.pcms-photo.org/exhibitions