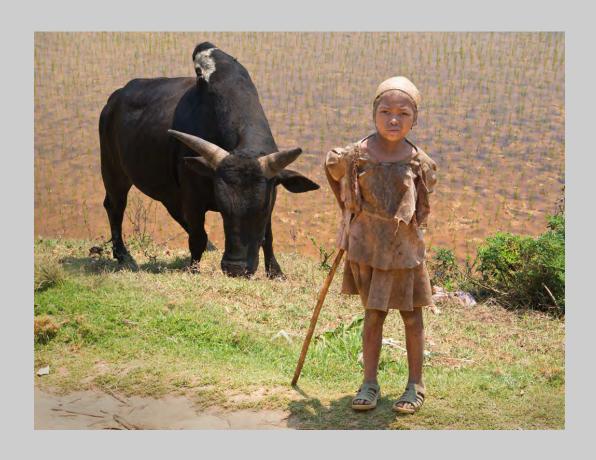

## "KIND MET ZEEBU" © EDDY DE GROOF, EPSA 2013 S4C International Exhibition of Photography Photo Travel General

Photo Travel Page 96 http://www.pcms-photo.org/exhibitions