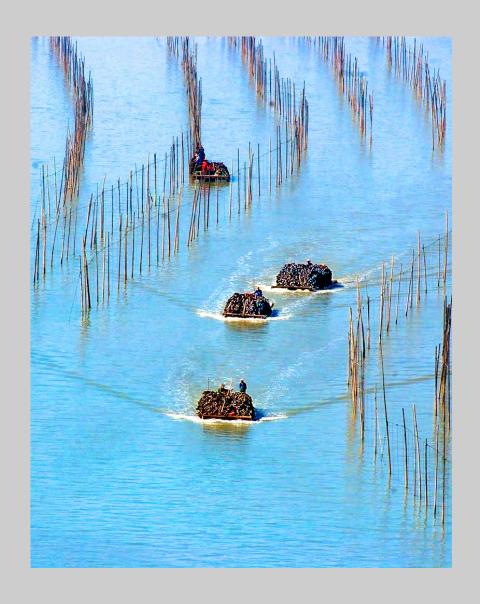

Photo Travel Page 132 http://www.pcms-photo.org/exhibitions

"MOVING"
© SHU-KEI, KEVIN FUNG, MPSA
2013 S4C International Exhibition of Photography
Photo Travel Theme (Transportation of Goods/People)

Photo Travel Page 133 http://www.pcms-photo.org/exhibitions