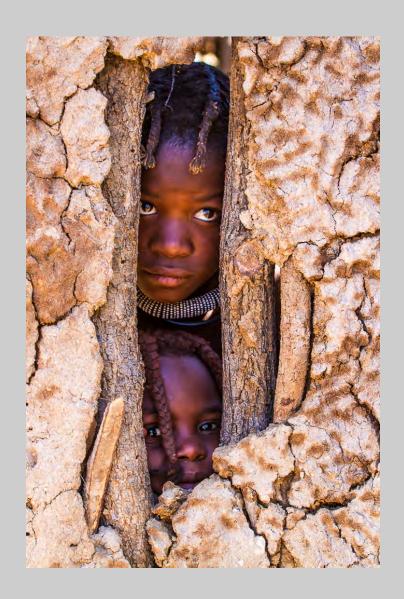

## "THUONG TIEC" © NGUYEN SI DUNG 2013 S4C International Exhibition of Photography Photo Travel General

Photo Travel Page 112 http://www.pcms-photo.org/exhibitions

"HIMBA CHILDREN"
© SALLY EVERSON
2013 S4C International Exhibition of Photography
Photo Travel General
Judge's Choice

Photo Travel Page 113
http://www.pcms-photo.org/exhibitions