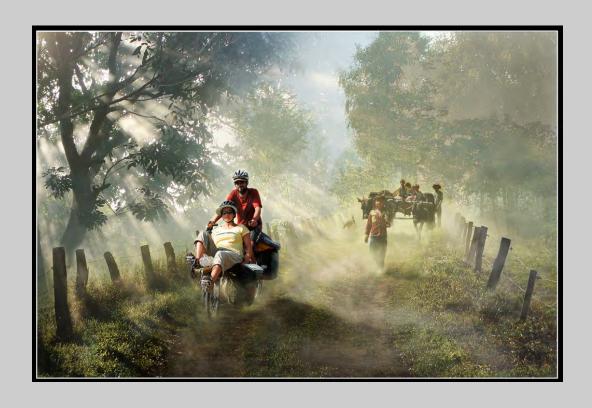

# "DANSUHI RUSH HOUR" © BILL HAMILTON 2013 S4C International Exhibition of Photography Photo Travel Theme (Transportation of Goods/People) Judge's Choice

Photo Travel Page 142 http://www.pcms-photo.org/exhibitions