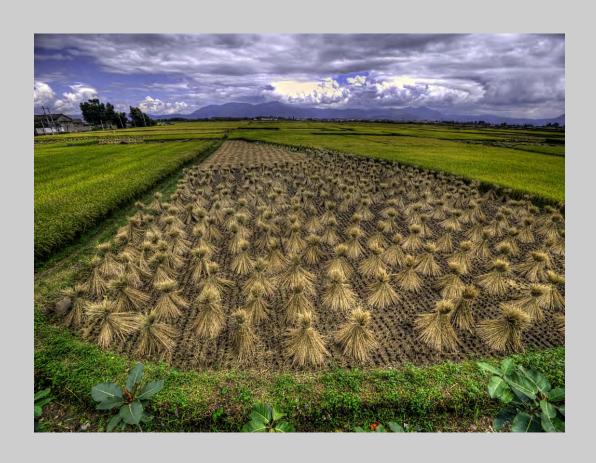

# "CORN FIELD YUNNAN" © JOHN CHAPMAN, PPSA 2013 S4C International Exhibition of Photography Photo Travel General

Photo Travel Page 45 http://www.pcms-photo.org/exhibitions