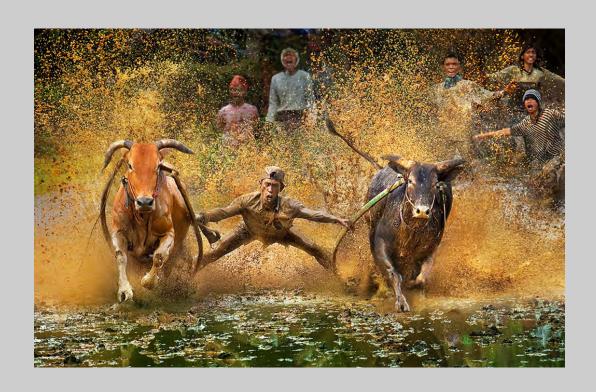

# "MUDDY FOOTBALL" © CHEE KEONG LIM 2013 S4C International Exhibition of Photography Photo Travel General S4C Bronze

Photo Travel Page 222 http://www.pcms-photo.org/exhibitions