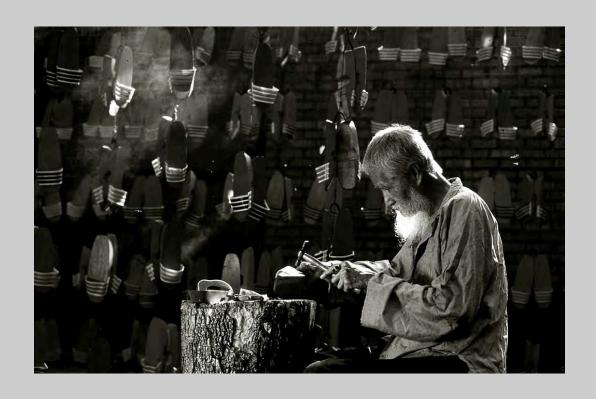

# "OLD WORKSHOP" © QIYUAN FU 2013 S4C International Exhibition of Photography Photo Travel General S4C Gold

Photo Travel Page 126 http://www.pcms-photo.org/exhibitions

"STRIVE"
© QIYUAN FU
2013 S4C International Exhibition of Photography
Photo Travel General