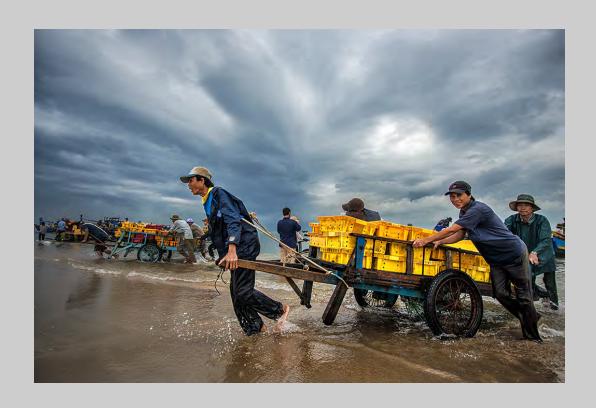

# "SALT MAKERS" © CHIH SHENG HUANG 2013 S4C International Exhibition of Photography Photo Travel Theme (Transportation of Goods/People) S4C Gold

Photo Travel Page 180 http://www.pcms-photo.org/exhibitions