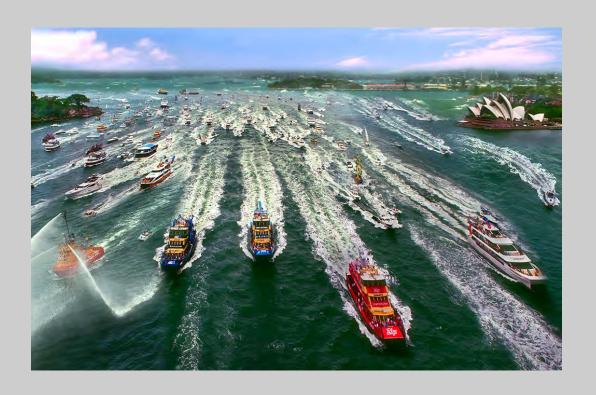

# "SYDNEY OPERA HOUSE 2" © STUART CHAPE 2013 S4C International Exhibition of Photography Photo Travel General

Photo Travel Page 44 http://www.pcms-photo.org/exhibitions