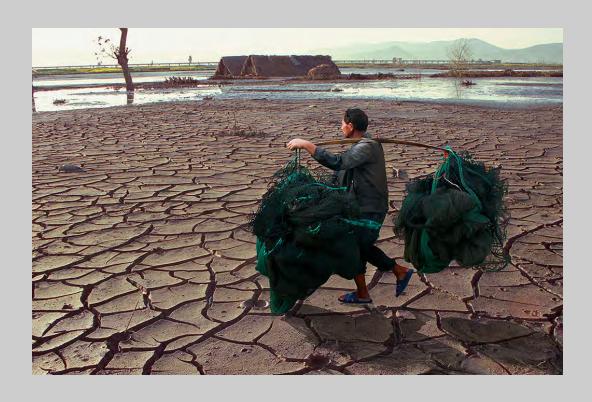

# "SALT MAKERS" © CHIH SHENG HUANG 2013 S4C International Exhibition of Photography Photo Travel Theme (Transportation of Goods/People) S4C Gold

Photo Travel Page 180 http://www.pcms-photo.org/exhibitions