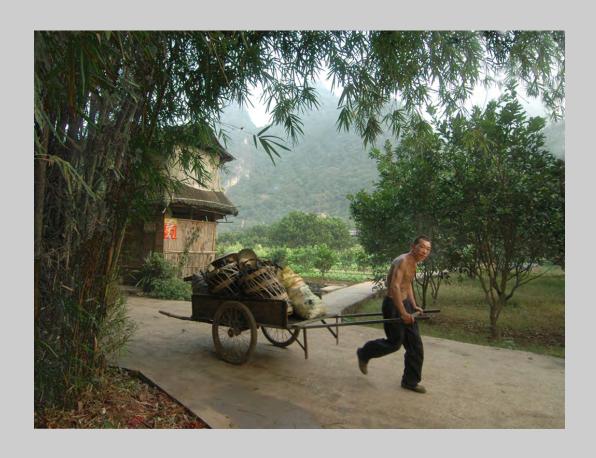

### "THE MOUNTAINS CONVOYS" © PENG LI 2013 S4C International Exhibition of Photography Photo Travel Theme (Transportation of Goods/People)

Photo Travel Page 218
http://www.pcms-photo.org/exhibitions

"THE BRIGHT CHICAGO"
© XIN XIN LIANG, PPSA
2013 S4C International Exhibition of Photography
Photo Travel General