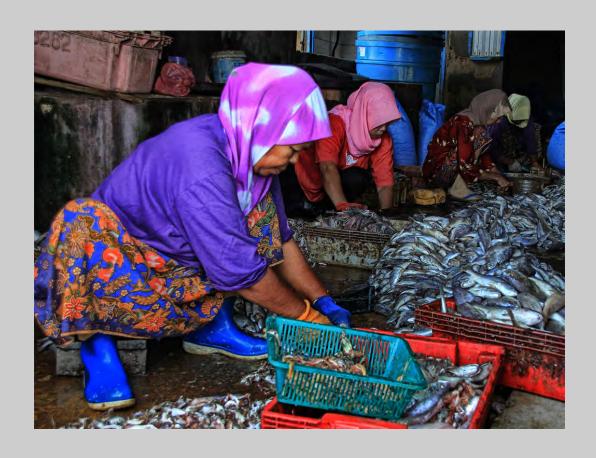

# "NEW CATCHES FROM SEA" © CHIH SHENG HUANG 2013 S4C International Exhibition of Photography Photo Travel Theme (Transportation of Goods/People) S4C Silver

Photo Travel Page 177
http://www.pcms-photo.org/exhibitions