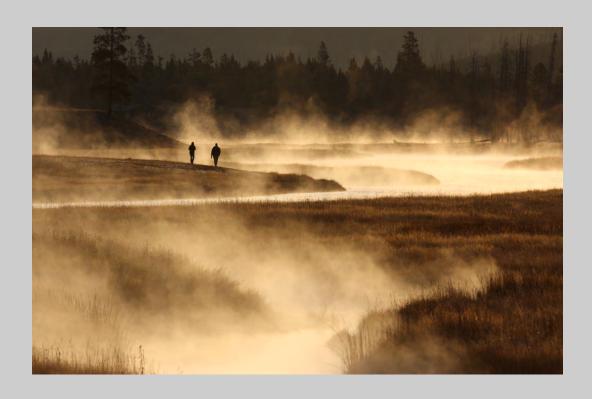

## "DAWN WALK YELLOWSTONE" © VALERIE DUNCAN, PPSA 2013 S4C International Exhibition of Photography Photo Travel General

Photo Travel Page 110
http://www.pcms-photo.org/exhibitions