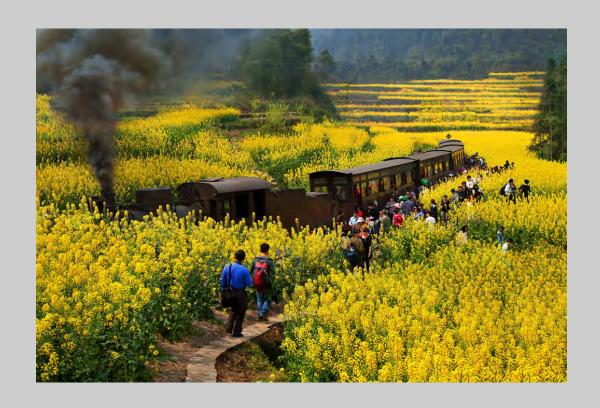

# "TRAIN JAMMED" © CHI-LAI HUANG 2013 S4C International Exhibition of Photography Photo Travel Theme (Transportation of Goods/People) S4C Bronze

Photo Travel Page 174
http://www.pcms-photo.org/exhibitions