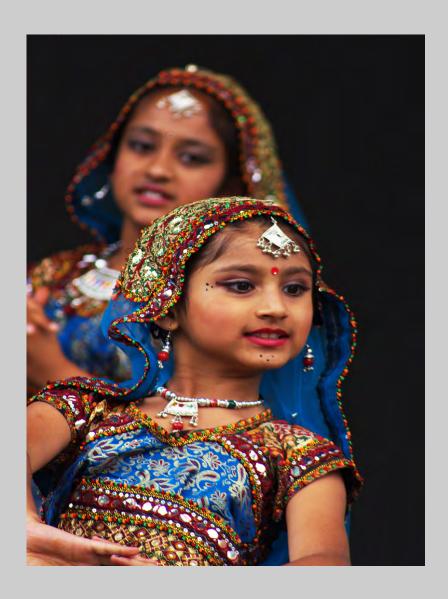

## "THUONG TIEC" © NGUYEN SI DUNG 2013 S4C International Exhibition of Photography Photo Travel General

Photo Travel Page 112 http://www.pcms-photo.org/exhibitions

"HIMBA CHILDREN"
© SALLY EVERSON
2013 S4C International Exhibition of Photography
Photo Travel General
Judge's Choice

Photo Travel Page 113
http://www.pcms-photo.org/exhibitions