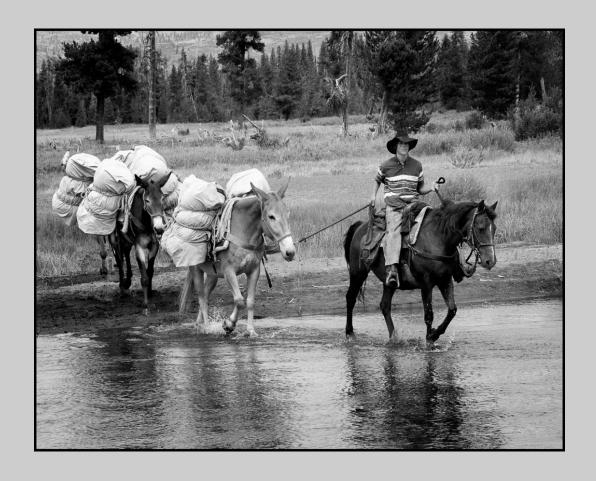

#### "LONGSHENG MAN WITH HORSE" © NAN CARDER, PPSA 2013 S4C International Exhibition of Photography Photo Travel Theme (Transportation of Goods/People)

Photo Travel Page 38 http://www.pcms-photo.org/exhibitions