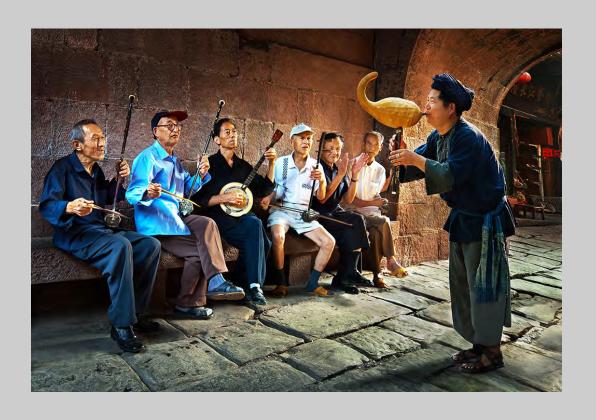

# "TEAM SPIRIT" © HENRY HO 2013 S4C International Exhibition of Photography Photo Travel General Judge's Choice

Photo Travel Page 151
http://www.pcms-photo.org/exhibitions