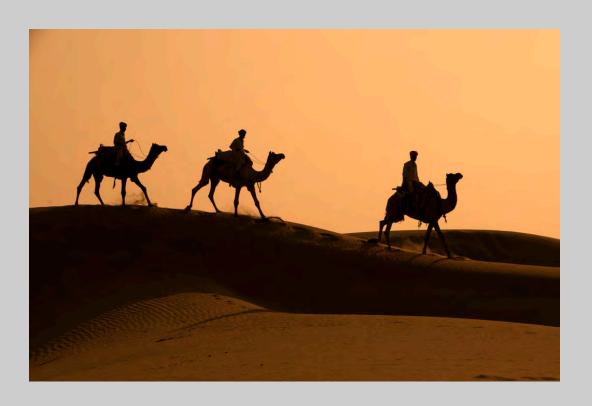

### "THREE CAMELS" © LINDA HOLLINGER 2013 S4C International Exhibition of Photography Photo Travel Theme (Transportation of Goods/People)

Photo Travel Page 167
http://www.pcms-photo.org/exhibitions