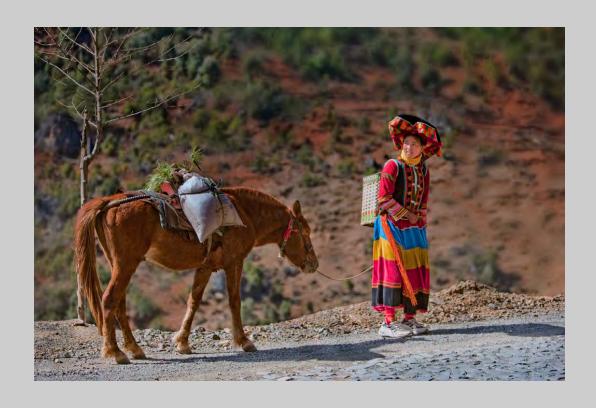

### "THREE CAMELS" © LINDA HOLLINGER 2013 S4C International Exhibition of Photography Photo Travel Theme (Transportation of Goods/People)

Photo Travel Page 167
http://www.pcms-photo.org/exhibitions