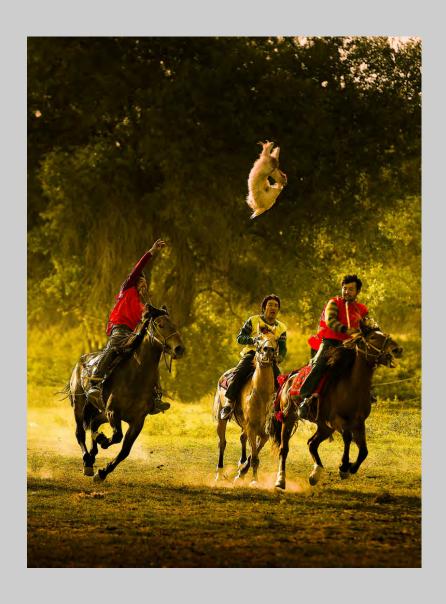

## "JUMPING" © SHU-KEI, KEVIN FUNG, MPSA 2013 S4C International Exhibition of Photography Photo Travel General HM

Photo Travel Page 131 http://www.pcms-photo.org/exhibitions

"KELP MOVERS"
© SHU-KEI, KEVIN FUNG, MPSA
2013 S4C International Exhibition of Photography
Photo Travel Theme (Transportation of Goods/People)