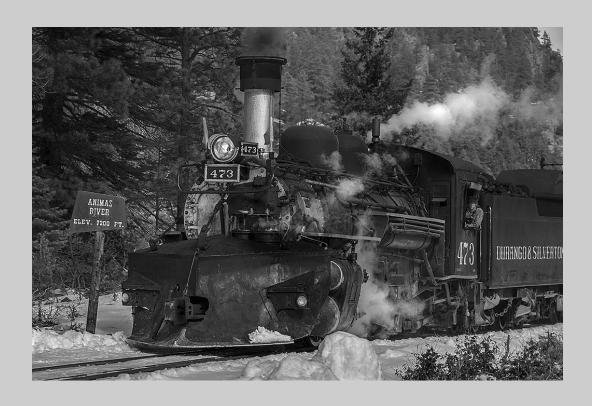

## "SOUL CLEANSING" © ANDY LIM SIN KUN 2013 S4C International Exhibition of Photography Photo Travel General

Photo Travel Page 310 http://www.pcms-photo.org/exhibitions