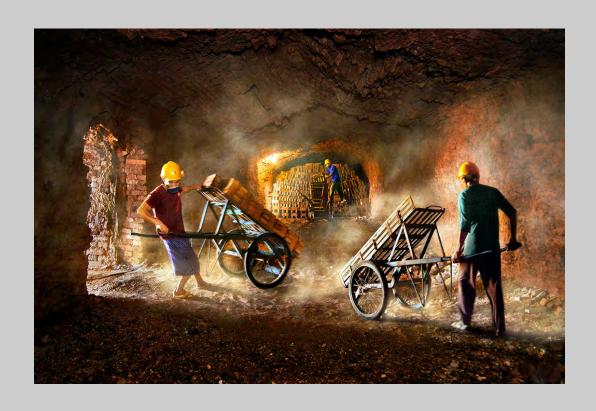

Photo Travel Page 127 http://www.pcms-photo.org/exhibitions

"BRICK WORKERS"
© SHU-KEI, KEVIN FUNG, MPSA
2013 S4C International Exhibition of Photography
Photo Travel Theme (Transportation of Goods/People)
PSA Gold (Best of Show)

Photo Travel Page 128
http://www.pcms-photo.org/exhibitions