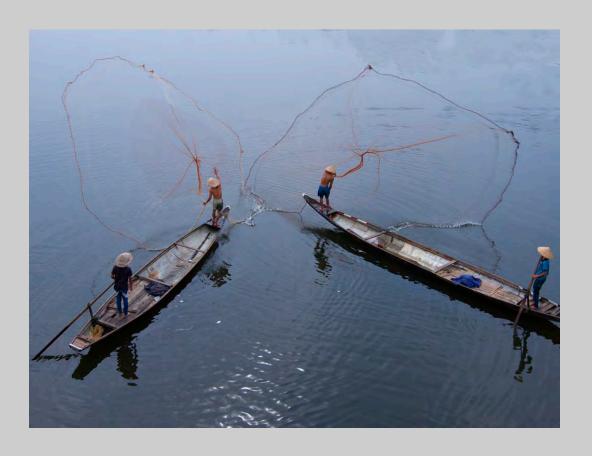

# "NEW CATCHES FROM SEA" © CHIH SHENG HUANG 2013 S4C International Exhibition of Photography Photo Travel Theme (Transportation of Goods/People) S4C Silver

Photo Travel Page 177
http://www.pcms-photo.org/exhibitions

# "SAILING HOME" © CHIH SHENG HUANG 2013 S4C International Exhibition of Photography Photo Travel Theme (Transportation of Goods/People) S4C Silver

Photo Travel Page 179
http://www.pcms-photo.org/exhibitions

# "SALT MAKERS" © CHIH SHENG HUANG 2013 S4C International Exhibition of Photography Photo Travel Theme (Transportation of Goods/People) S4C Gold

Photo Travel Page 180 http://www.pcms-photo.org/exhibitions