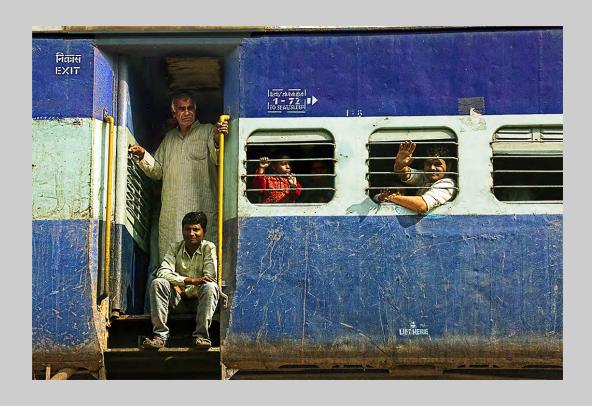

# "TRAIN JAMMED" © CHI-LAI HUANG 2013 S4C International Exhibition of Photography Photo Travel Theme (Transportation of Goods/People) S4C Bronze

Photo Travel Page 174
http://www.pcms-photo.org/exhibitions