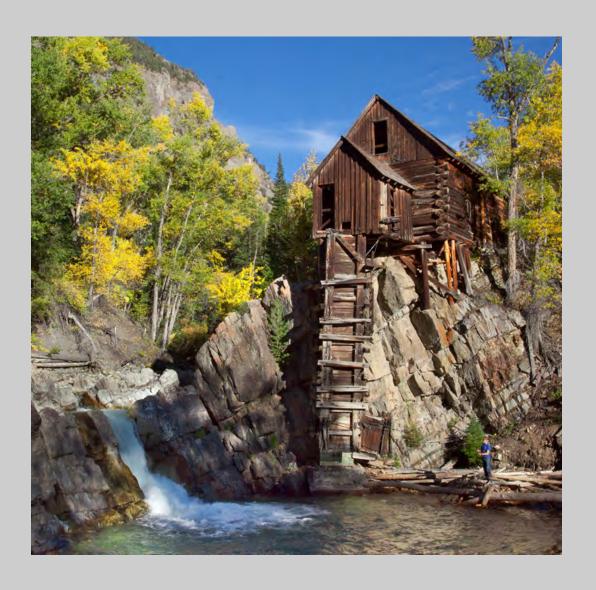

## "GUNNISON 2012" © KATHLEEN ODONNELL 2013 S4C International Exhibition of Photography Photo Travel Theme (Transportation of Goods/People)

Photo Travel Page 256
http://www.pcms-photo.org/exhibitions