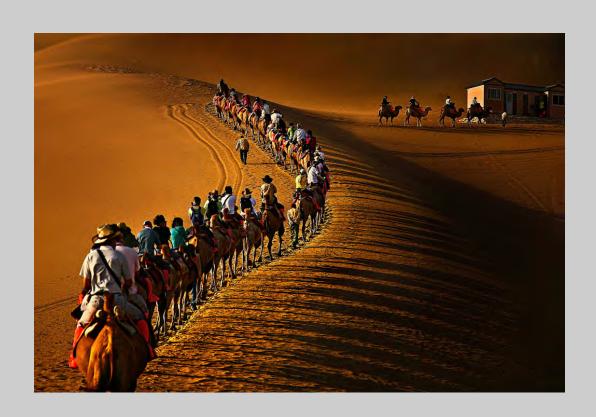

# "HELP" © HENRY HO 2013 S4C International Exhibition of Photography Photo Travel General PSA Gold (Best of Show)

Photo Travel Page 147
http://www.pcms-photo.org/exhibitions

"HOLD ON"
© HENRY HO
2013 S4C International Exhibition of Photography
Photo Travel Theme (Transportation of Goods/People)