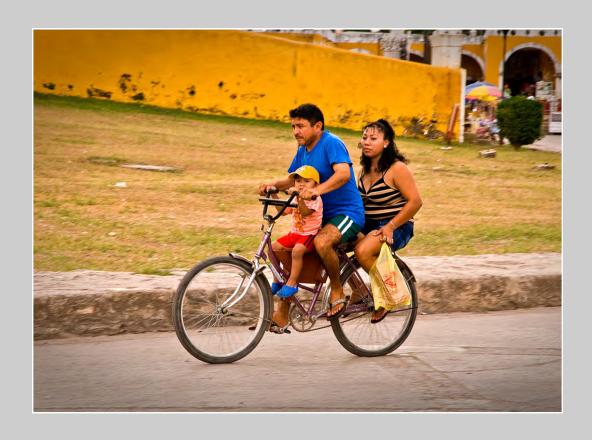

# "DANSUHI RUSH HOUR" © BILL HAMILTON 2013 S4C International Exhibition of Photography Photo Travel Theme (Transportation of Goods/People) Judge's Choice

Photo Travel Page 142 http://www.pcms-photo.org/exhibitions