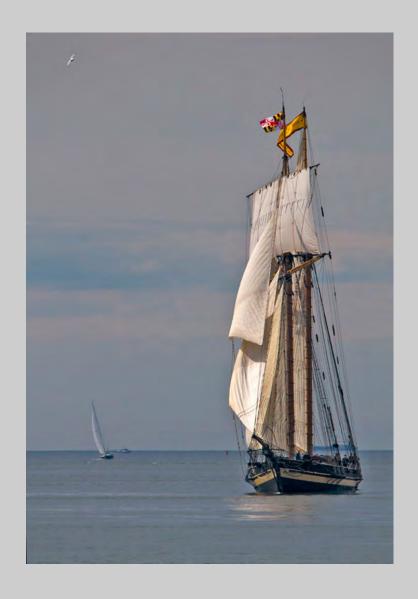

Photo Travel Page 91
http://www.pcms-photo.org/exhibitions

"TALL SHIP IN LIGHT"
© NANCIELLEN DAVIS
2013 S4C International Exhibition of Photography
Photo Travel Theme (Transportation of Goods/People)

Photo Travel Page 92 http://www.pcms-photo.org/exhibitions