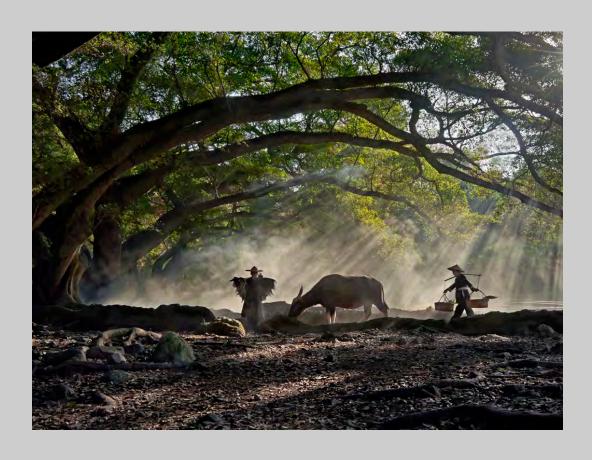

# "TEAM SPIRIT" © HENRY HO 2013 S4C International Exhibition of Photography Photo Travel General Judge's Choice

Photo Travel Page 151
http://www.pcms-photo.org/exhibitions