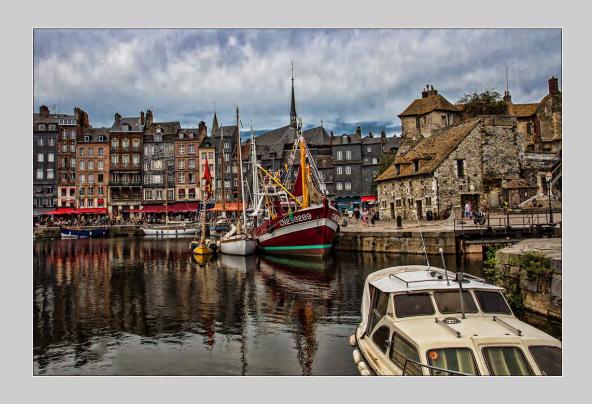

### "NORMANDY HARBOR SCENE" © SHIRLEY BORMANN 2013 S4C International Exhibition of Photography Photo Travel General

Photo Travel Page 25 http://www.pcms-photo.org/exhibitions