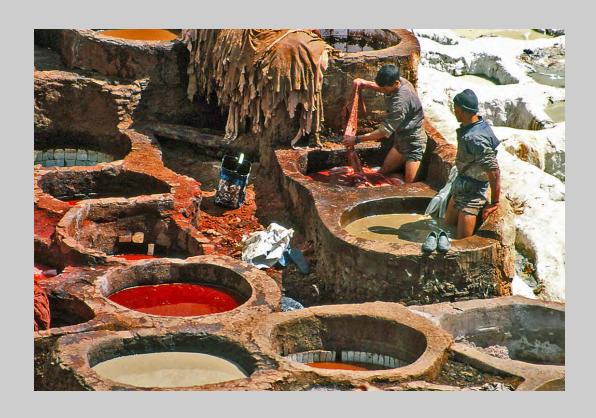

# "DUCK FARMER" © MING-FAT, FAT CHEN 2013 S4C International Exhibition of Photography Photo Travel General S4C Bronze

Photo Travel Page 54 http://www.pcms-photo.org/exhibitions