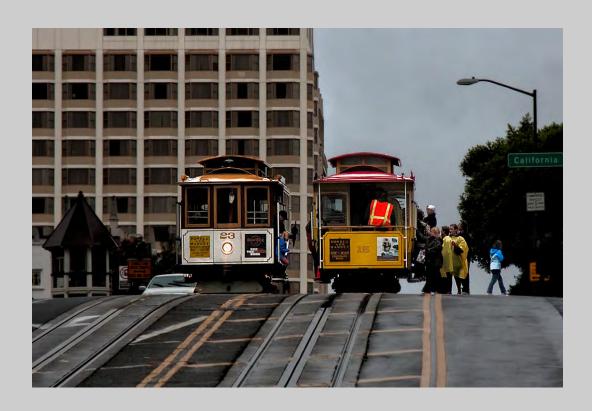

### "ANZAC BRIDGE STATUE 1" © DAVID MILLER 2013 S4C International Exhibition of Photography Photo Travel General

Photo Travel Page 241
http://www.pcms-photo.org/exhibitions