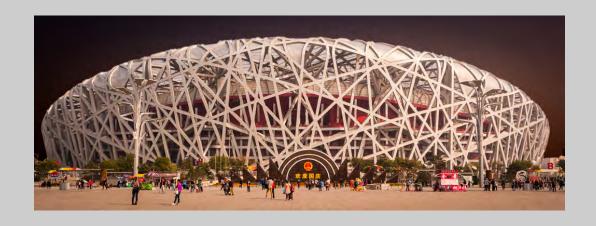

# "WHISKING FLIES" © STEPHANIE SEK CHING YONG 2013 S4C International Exhibition of Photography Photo Travel General

Photo Travel Page 410
http://www.pcms-photo.org/exhibitions