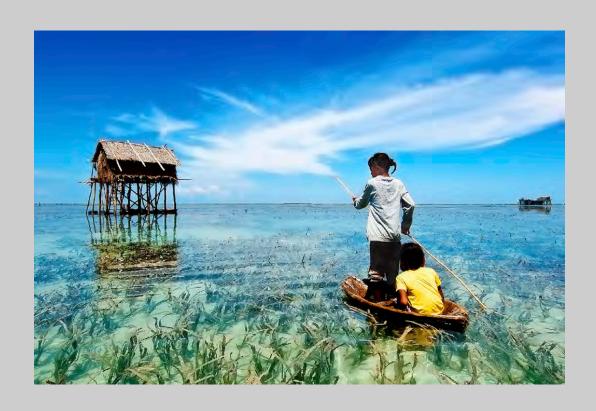

### "CARRY BROTHER ON THE SEA" © PHUNG NOI FONG 2013 S4C International Exhibition of Photography Photo Travel Theme (Transportation of Goods/People)

Photo Travel Page 115
http://www.pcms-photo.org/exhibitions