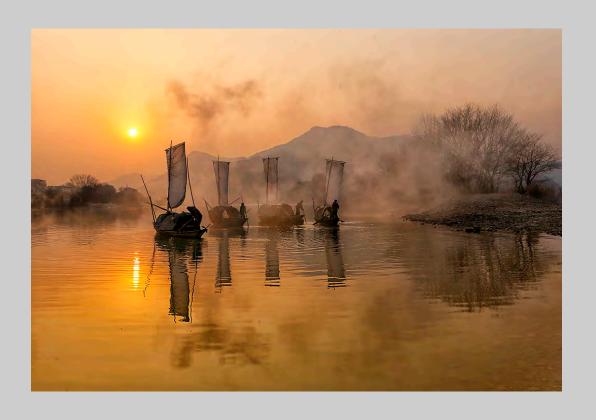

# "NEW CATCHES FROM SEA" © CHIH SHENG HUANG 2013 S4C International Exhibition of Photography Photo Travel Theme (Transportation of Goods/People) S4C Silver

Photo Travel Page 177
http://www.pcms-photo.org/exhibitions

# "SAILING HOME" © CHIH SHENG HUANG 2013 S4C International Exhibition of Photography Photo Travel Theme (Transportation of Goods/People) S4C Silver

Photo Travel Page 179
http://www.pcms-photo.org/exhibitions

# "SALT MAKERS" © CHIH SHENG HUANG 2013 S4C International Exhibition of Photography Photo Travel Theme (Transportation of Goods/People) S4C Gold

Photo Travel Page 180 http://www.pcms-photo.org/exhibitions