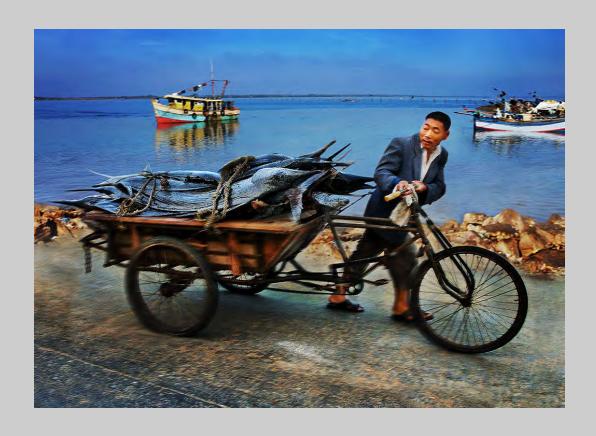

# "SALT MAKERS" © CHIH SHENG HUANG 2013 S4C International Exhibition of Photography Photo Travel Theme (Transportation of Goods/People) S4C Gold

Photo Travel Page 180 http://www.pcms-photo.org/exhibitions