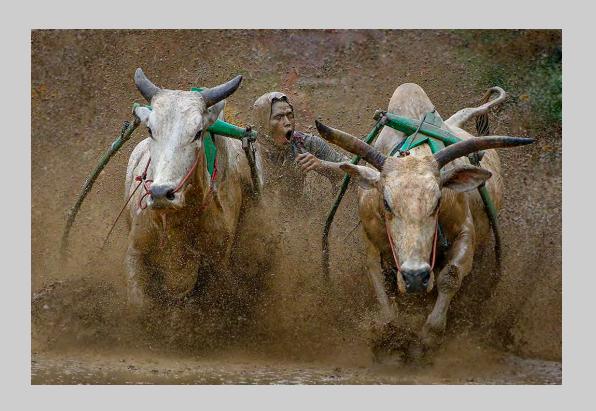

# "MUDDY FOOTBALL" © CHEE KEONG LIM 2013 S4C International Exhibition of Photography Photo Travel General S4C Bronze

Photo Travel Page 222 http://www.pcms-photo.org/exhibitions