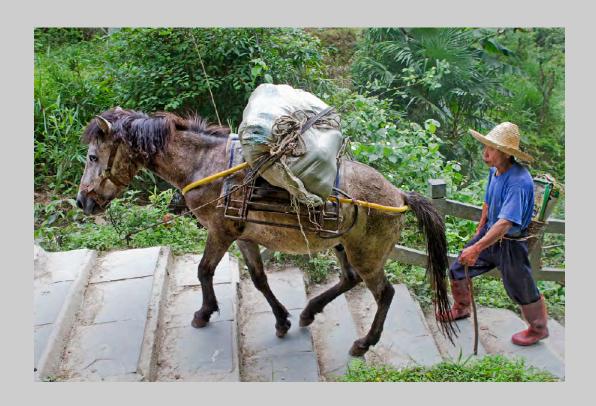

#### "LONGSHENG MAN WITH HORSE" © NAN CARDER, PPSA 2013 S4C International Exhibition of Photography Photo Travel Theme (Transportation of Goods/People)

Photo Travel Page 38 http://www.pcms-photo.org/exhibitions