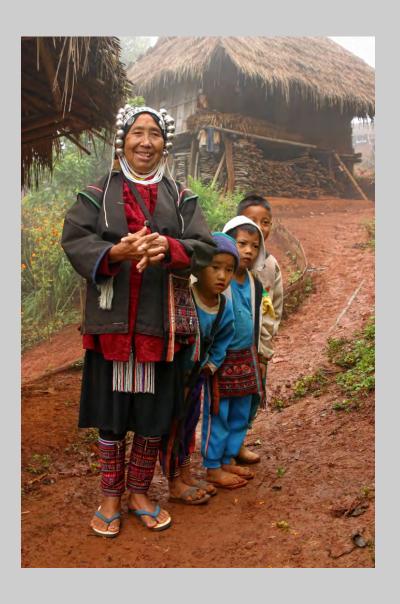

### "LEAVING HOME" © ANNE GIVEN 2013 S4C International Exhibition of Photography Photo Travel General

Photo Travel Page 141
http://www.pcms-photo.org/exhibitions