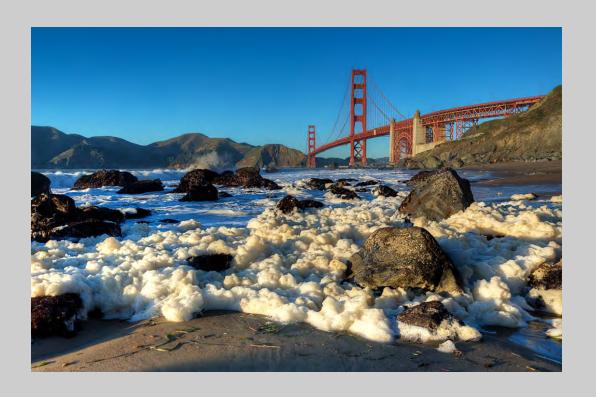

### "TURN LEFT" © DAVID MILLER 2013 S4C International Exhibition of Photography Photo Travel Theme (Transportation of Goods/People)

Photo Travel Page 243
http://www.pcms-photo.org/exhibitions

"A FOGGY MORNING IN SAN FRANCISCO"
© MARVIN MILLER, EPSA
2013 S4C International Exhibition of Photography
Photo Travel General
HM