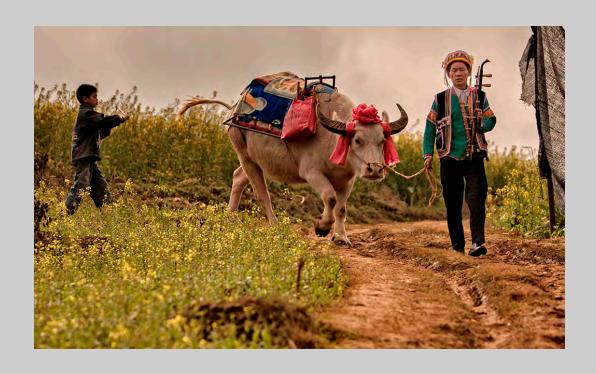

### "HARVEST" © YAU MING CHARLES HO 2013 S4C International Exhibition of Photography Photo Travel Theme (Transportation of Goods/People)

Photo Travel Page 155 http://www.pcms-photo.org/exhibitions

"LOADING OF SEAWEEDS"
© YAU MING CHARLES HO
2013 S4C International Exhibition of Photography
Photo Travel Theme (Transportation of Goods/People)