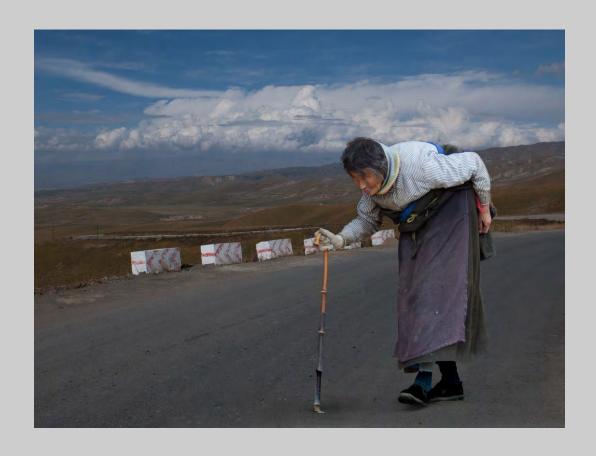

## "KROM GEBOGEN" © EDDY DE GROOF, EPSA 2013 S4C International Exhibition of Photography Photo Travel General

Photo Travel Page 97 http://www.pcms-photo.org/exhibitions