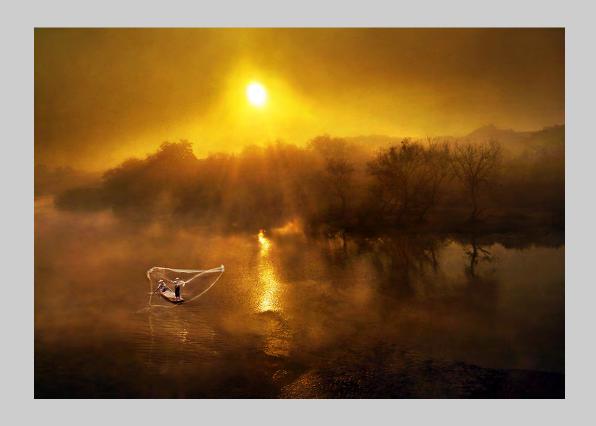

## "SUMMER DAY" © POIATA ANATOLIE 2013 S4C International Exhibition of Photography Photo Travel Theme (Transportation of Goods/People)

Photo Travel Page 13 http://www.pcms-photo.org/exhibitions