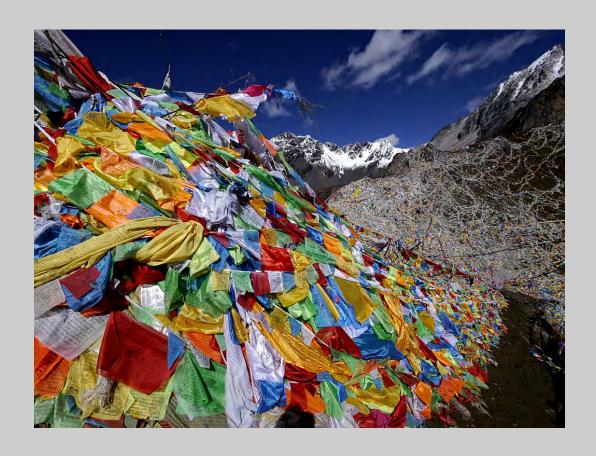

# "FLAGS AND PEAKS" © JOHN CHAPMAN, PPSA 2013 S4C International Exhibition of Photography Photo Travel General

Photo Travel Page 46 http://www.pcms-photo.org/exhibitions