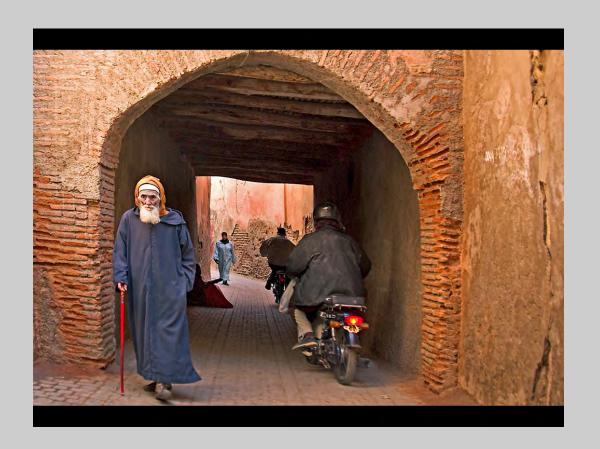

# "GETTING ABOARD" © HENRY HO 2013 S4C International Exhibition of Photography Photo Travel Theme (Transportation of Goods/People) HM

Photo Travel Page 146
http://www.pcms-photo.org/exhibitions