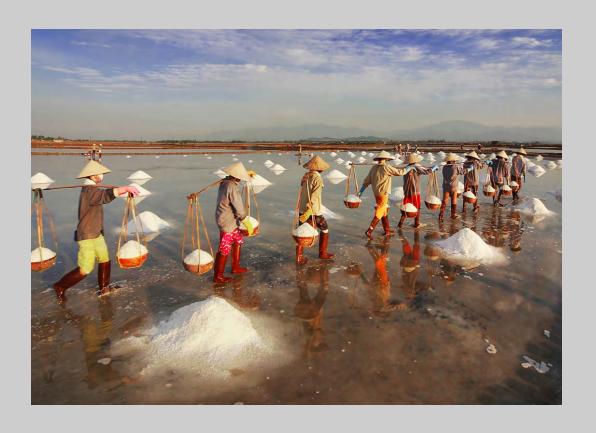

# "SALT MAKERS" © CHIH SHENG HUANG 2013 S4C International Exhibition of Photography Photo Travel Theme (Transportation of Goods/People) S4C Gold

Photo Travel Page 180 http://www.pcms-photo.org/exhibitions