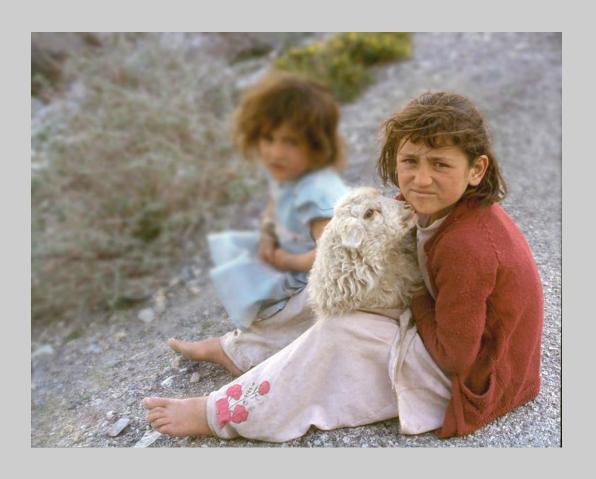

# "HAPPINESS" © SHU-KEI, KEVIN FUNG, MPSA 2013 S4C International Exhibition of Photography Photo Travel General S4C Bronze

Photo Travel Page 130 http://www.pcms-photo.org/exhibitions