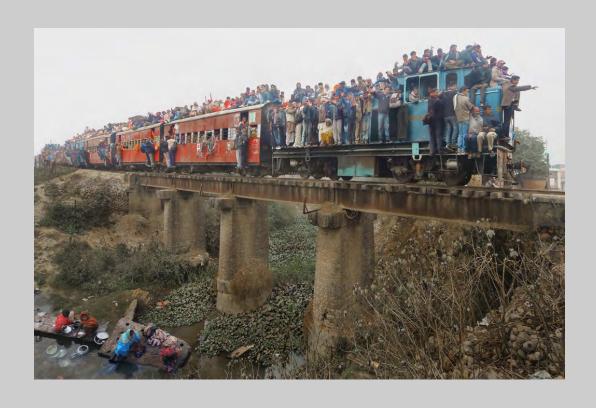

# "TRAIN JAMMED" © CHI-LAI HUANG 2013 S4C International Exhibition of Photography Photo Travel Theme (Transportation of Goods/People) S4C Bronze

Photo Travel Page 174
http://www.pcms-photo.org/exhibitions