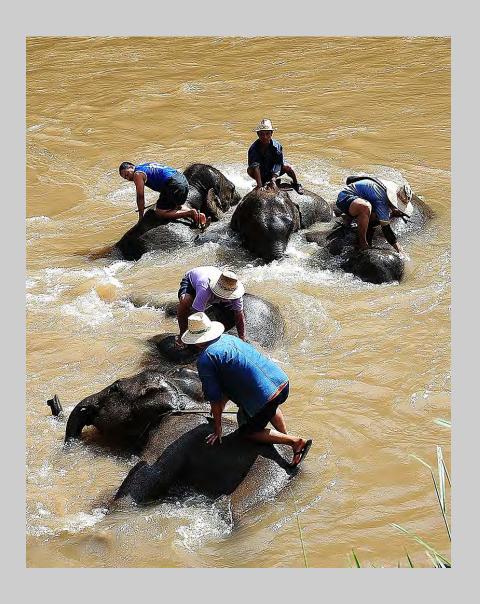

# "HELP" © HENRY HO 2013 S4C International Exhibition of Photography Photo Travel General PSA Gold (Best of Show)

Photo Travel Page 147
http://www.pcms-photo.org/exhibitions

"HOLD ON"
© HENRY HO
2013 S4C International Exhibition of Photography
Photo Travel Theme (Transportation of Goods/People)