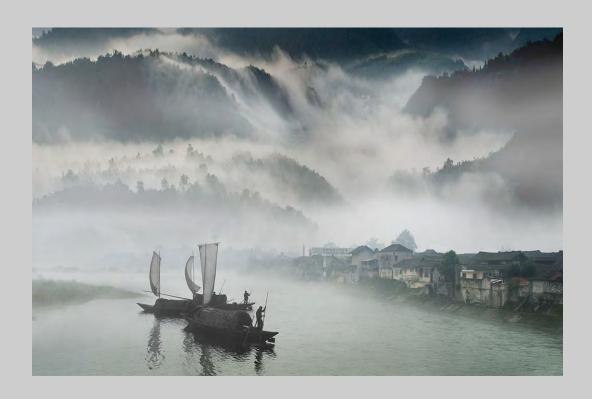

# "SAILING HOME" © CHIH SHENG HUANG 2013 S4C International Exhibition of Photography Photo Travel Theme (Transportation of Goods/People) S4C Silver

Photo Travel Page 179
http://www.pcms-photo.org/exhibitions