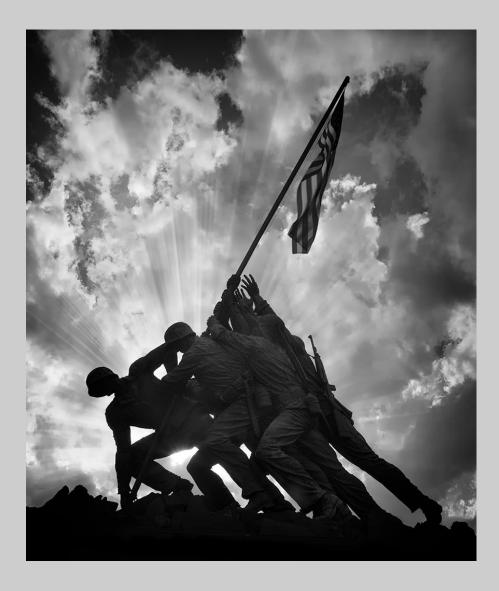

# "MARINE CORPS WAR MEMORIAL NO. 1 B+W" © JERRY FORNAROTTO, PPSA 2013 S4C International Exhibition of Photography PID Monochrome General

PID Monochrome Page 137 http://www.pcms-photo.org/exhibitions