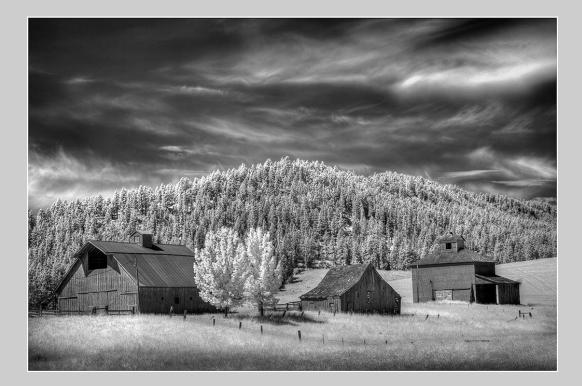

#### "FARM IN WASHINGTON" © BOB BENSON, APSA 2013 S4C International Exhibition of Photography PID Monochrome General

PID Monochrome Page 29 http://www.pcms-photo.org/exhibitions