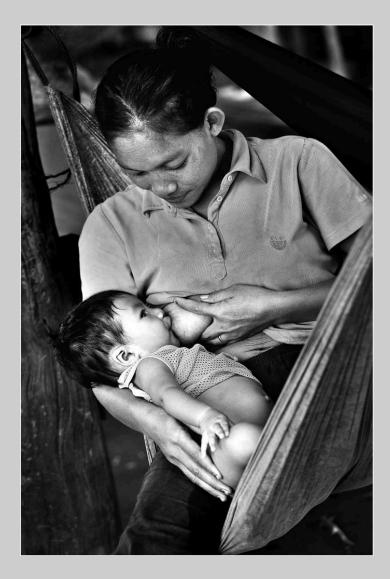

# "TWO GENERATIONS" © THANH LAM, PPSA 2013 S4C International Exhibition of Photography PID Monochrome General PSA Gold (Best of Show)

PID Monochrome Page 223 http://www.pcms-photo.org/exhibitions