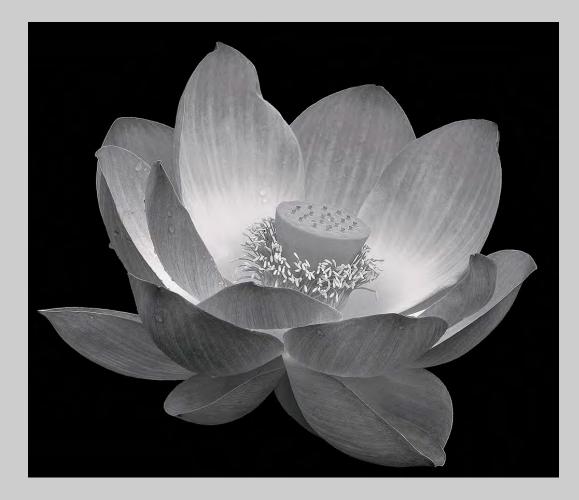

## "FLYING LEAP" © DAVID MILLER 2013 S4C International Exhibition of Photography PID Monochrome General

PID Monochrome Page 255 http://www.pcms-photo.org/exhibitions