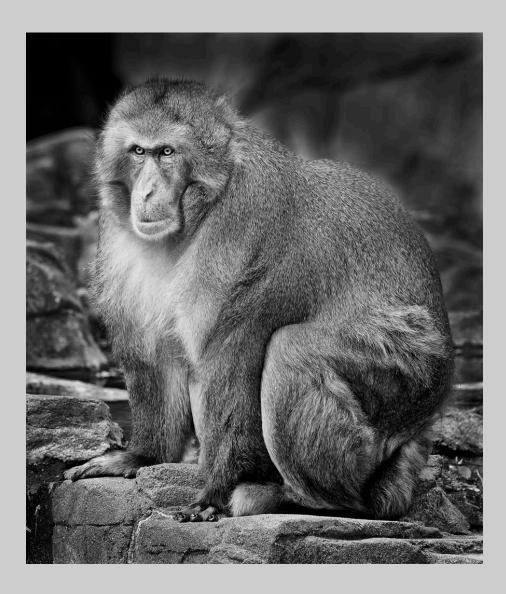

# "MONO SNOW MONKEY" © NAN CARDER, PPSA 2013 S4C International Exhibition of Photography PID Monochrome General

PID Monochrome Page 63 http://www.pcms-photo.org/exhibitions