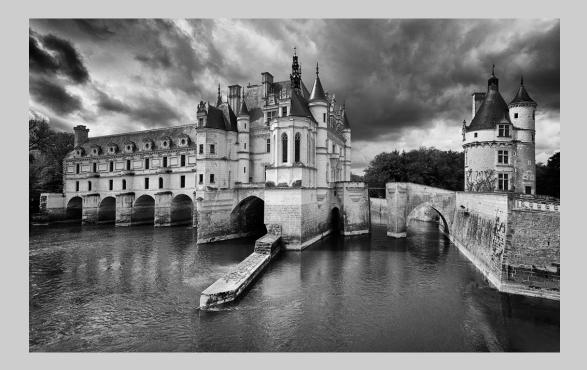

# "CHENONCEAU" © STUART CRUMP 2013 S4C International Exhibition of Photography PID Monochrome General

PID Monochrome Page 101 http://www.pcms-photo.org/exhibitions