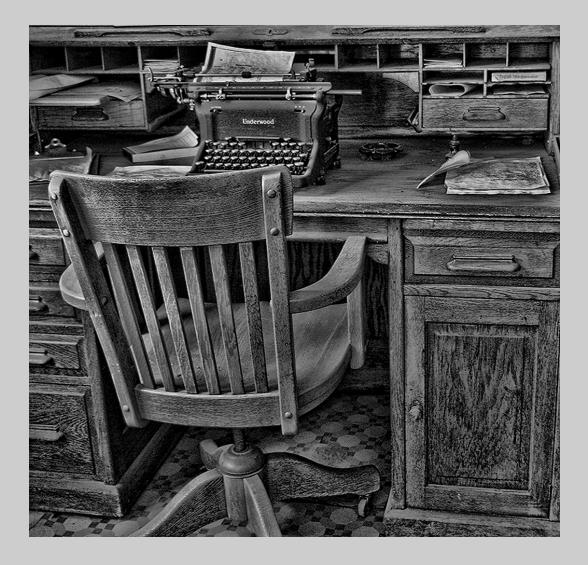

## "UNDER PALM TREES" © GUO JIANG OU, EPSA 2013 S4C International Exhibition of Photography PID Monochrome General

PID Monochrome Page 277 http://www.pcms-photo.org/exhibitions