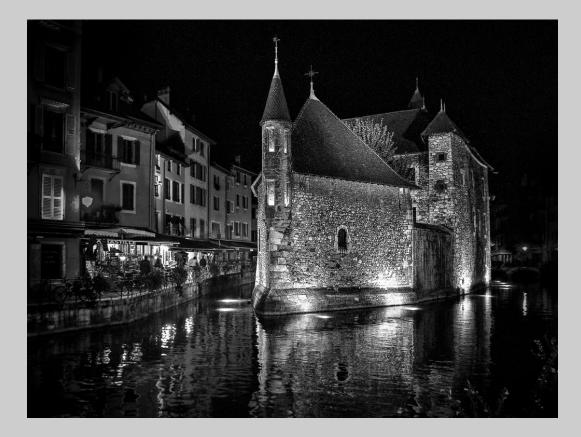

### "PALAIS DE L'ISLE 8491" © STAN BORMANN, PPSA 2013 S4C International Exhibition of Photography PID Monochrome General HM

PID Monochrome Page 41 http://www.pcms-photo.org/exhibitions