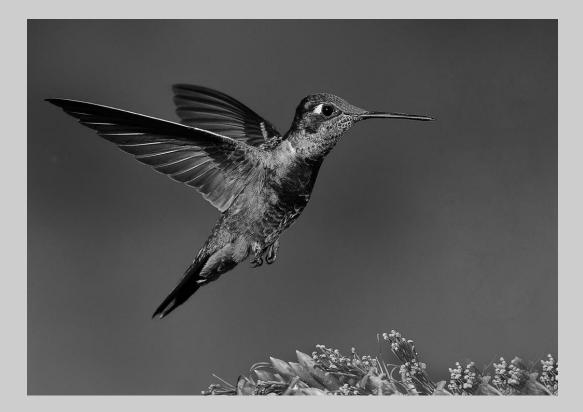

# "MALE MAJESTIC HUMMING BIRD" © LARRY COWLES, FPSA, GMPSA 2013 S4C International Exhibition of Photography PID Monochrome General

PID Monochrome Page 94 http://www.pcms-photo.org/exhibitions