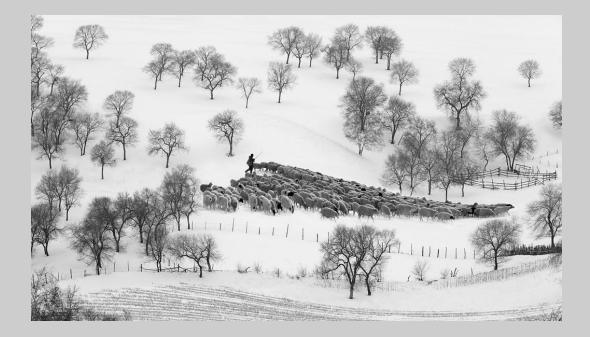

# "SAILS IN MISTY MORNING" © JENNIFER CHI HUNG WEN 2013 S4C International Exhibition of Photography PID Monochrome General

PID Monochrome Page 399 http://www.pcms-photo.org/exhibitions