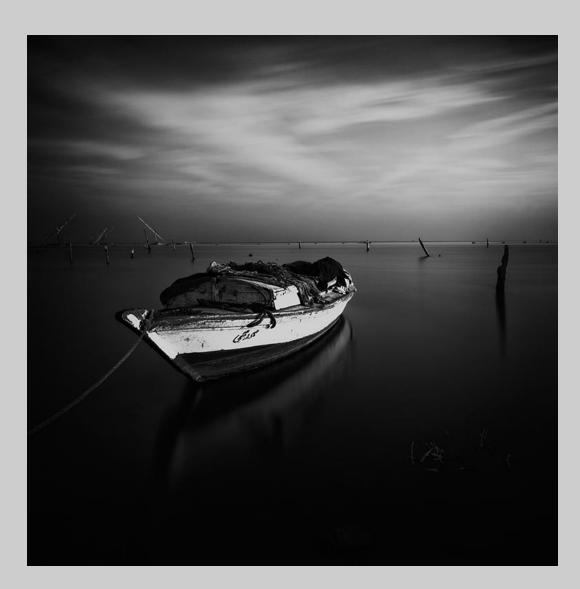

### "3 STARLINGS" © VIKI GAUL 2013 S4C International Exhibition of Photography PID Monochrome General S4C Bronze

PID Monochrome Page 147 http://www.pcms-photo.org/exhibitions