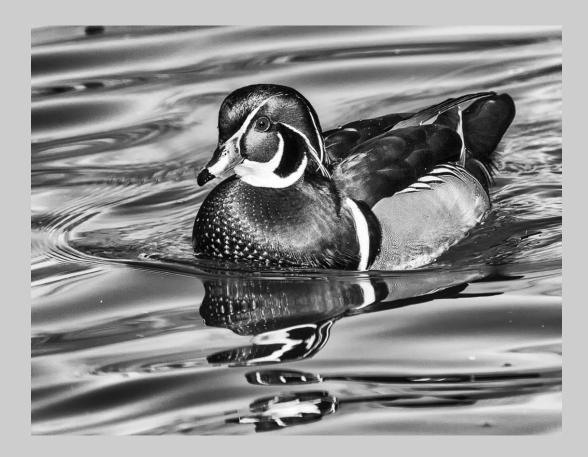

# "WOOD DUCK 0759" © STAN BORMANN, PPSA 2013 S4C International Exhibition of Photography PID Monochrome General

PID Monochrome Page 42 http://www.pcms-photo.org/exhibitions