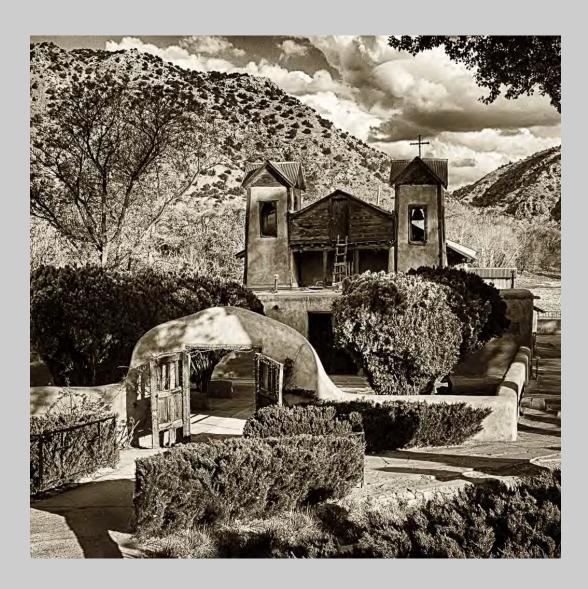

# "EL SANTUARIO DE CHIMAYO 1830" © STAN BORMANN, PPSA 2013 S4C International Exhibition of Photography PID Monochrome General

PID Monochrome Page 40 http://www.pcms-photo.org/exhibitions