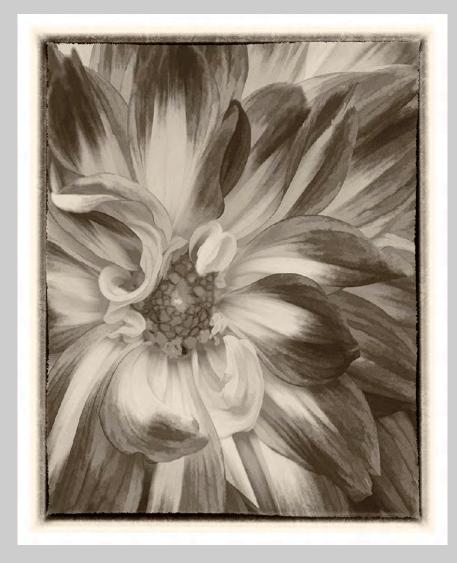

#### "DAHLIA SWIRL IN MONO" © MARIE ALTENBURG, PPSA 2013 S4C International Exhibition of Photography PID Monochrome General

PID Monochrome Page 12 http://www.pcms-photo.org/exhibitions