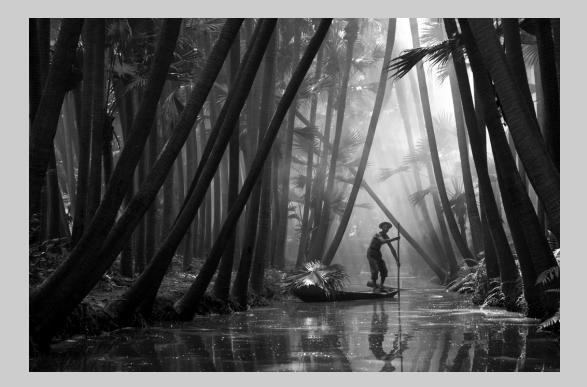

# "CHASING FOR FOOD" © YAU MING CHARLES HO 2013 S4C International Exhibition of Photography PID Monochrome General

PID Monochrome Page 161 http://www.pcms-photo.org/exhibitions