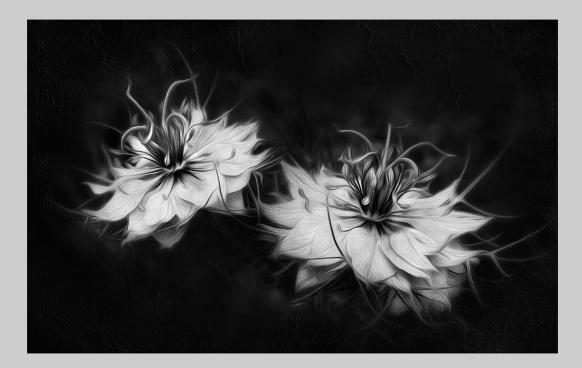

#### "DAHLIA SWIRL IN MONO" © MARIE ALTENBURG, PPSA 2013 S4C International Exhibition of Photography PID Monochrome General

PID Monochrome Page 12 http://www.pcms-photo.org/exhibitions