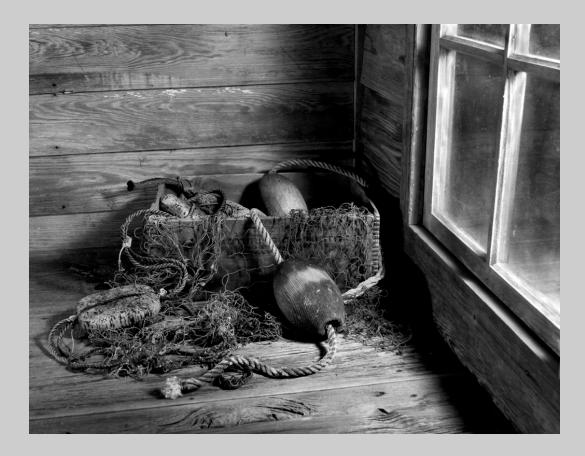

### "FISH NETS" © YAU MING CHARLES HO 2013 S4C International Exhibition of Photography PID Monochrome General S4C Silver

PID Monochrome Page 162 http://www.pcms-photo.org/exhibitions