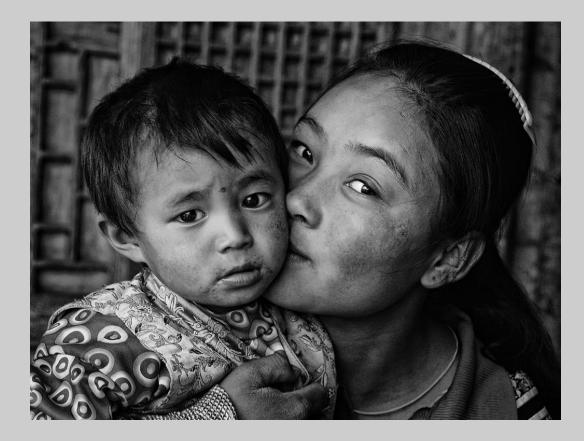

# "TWO GENERATIONS" © THANH LAM, PPSA 2013 S4C International Exhibition of Photography PID Monochrome General PSA Gold (Best of Show)

PID Monochrome Page 223 http://www.pcms-photo.org/exhibitions