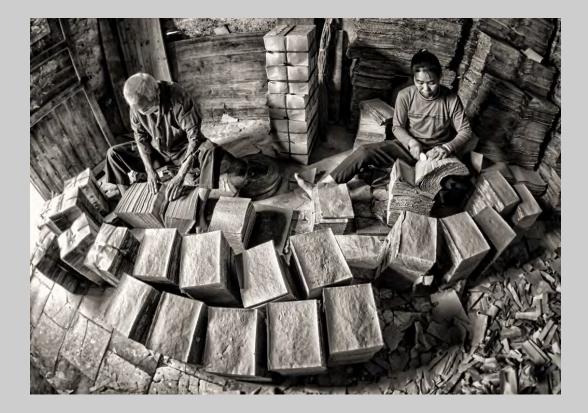

# "TWO GENERATIONS" © THANH LAM, PPSA 2013 S4C International Exhibition of Photography PID Monochrome General PSA Gold (Best of Show)

PID Monochrome Page 223 http://www.pcms-photo.org/exhibitions