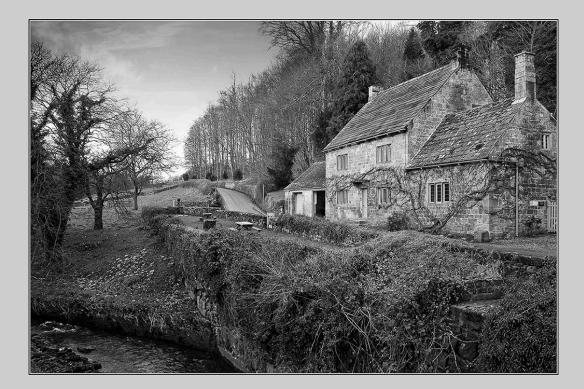

#### "A YORKSHIRE COTTAGE" © BARRY ARMITAGE 2013 S4C International Exhibition of Photography PID Monochrome General

PID Monochrome Page 21 http://www.pcms-photo.org/exhibitions