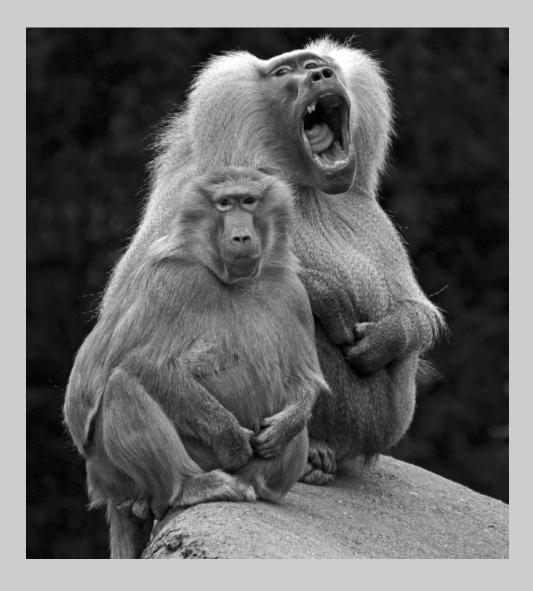

#### "AFFENPAAR" © IRIS BAEHREN, PPSA 2013 S4C International Exhibition of Photography PID Monochrome General

PID Monochrome Page 23 http://www.pcms-photo.org/exhibitions