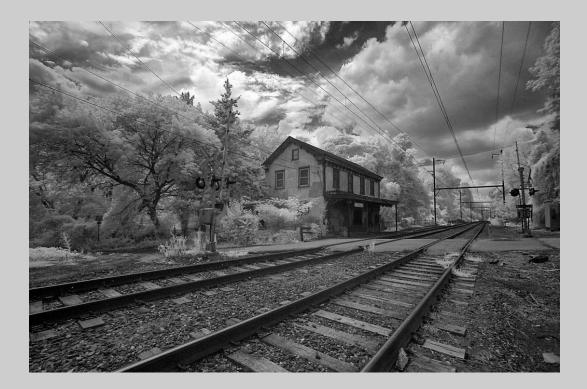

### "SHAWMONT TRAIN STATION" © LINDA HOLLINGER 2013 S4C International Exhibition of Photography PID Monochrome General

PID Monochrome Page 174 http://www.pcms-photo.org/exhibitions