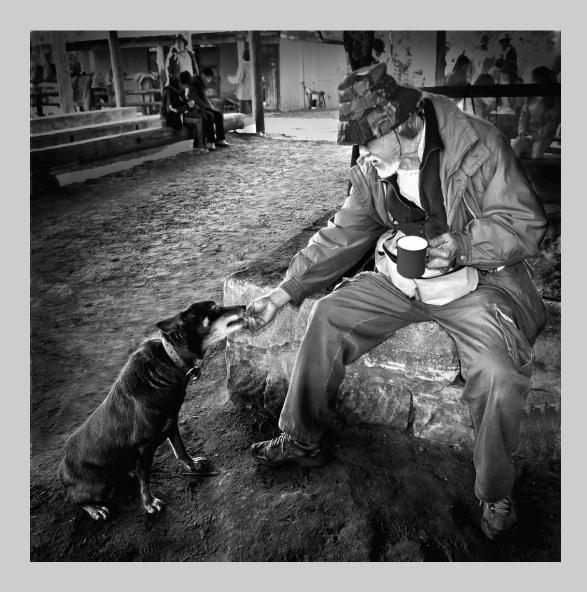

# "TWO GENERATIONS" © THANH LAM, PPSA 2013 S4C International Exhibition of Photography PID Monochrome General PSA Gold (Best of Show)

PID Monochrome Page 223 http://www.pcms-photo.org/exhibitions