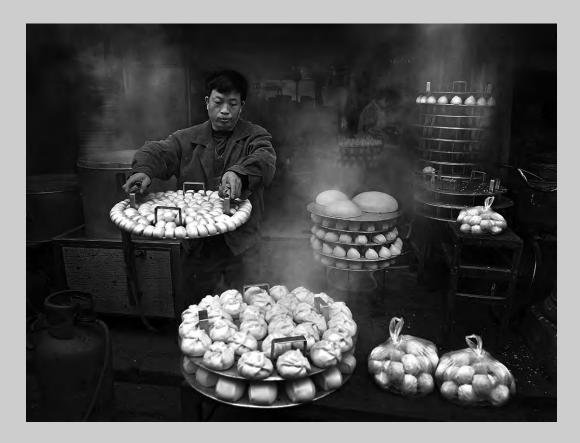

### "FRESH BUNS" © YAU MING CHARLES HO 2013 S4C International Exhibition of Photography PID Monochrome General

PID Monochrome Page 163 http://www.pcms-photo.org/exhibitions