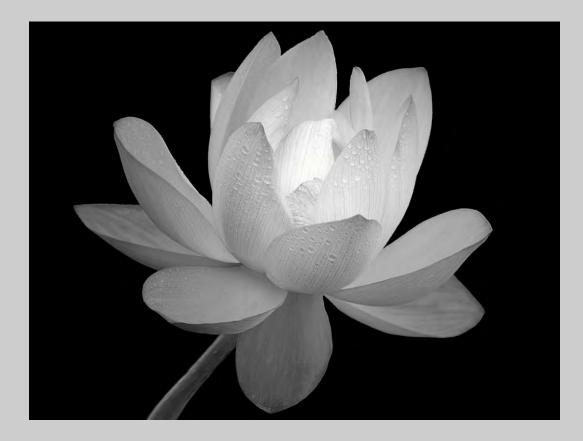

#### "ASIAN LOTUS 01A" © THANH LAM, PPSA 2013 S4C International Exhibition of Photography PID Monochrome General HM

PID Monochrome Page 220 http://www.pcms-photo.org/exhibitions