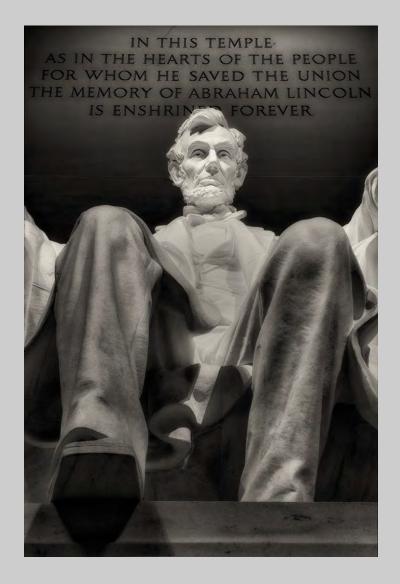

#### "IN THIS TEMPLE B+W" © JERRY FORNAROTTO, PPSA 2013 S4C International Exhibition of Photography PID Monochrome General

PID Monochrome Page 136 http://www.pcms-photo.org/exhibitions