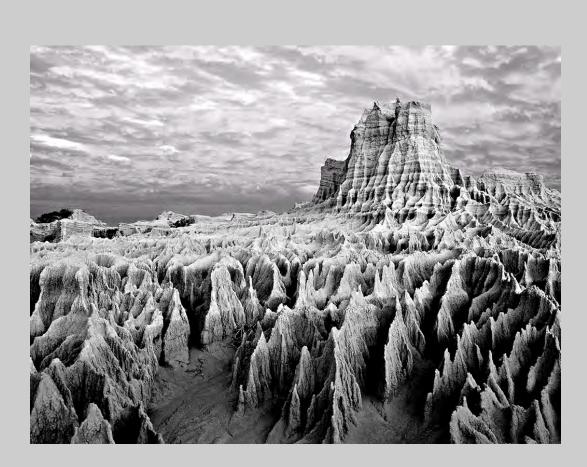

### "3 STARLINGS" © VIKI GAUL 2013 S4C International Exhibition of Photography PID Monochrome General S4C Bronze

PID Monochrome Page 147 http://www.pcms-photo.org/exhibitions