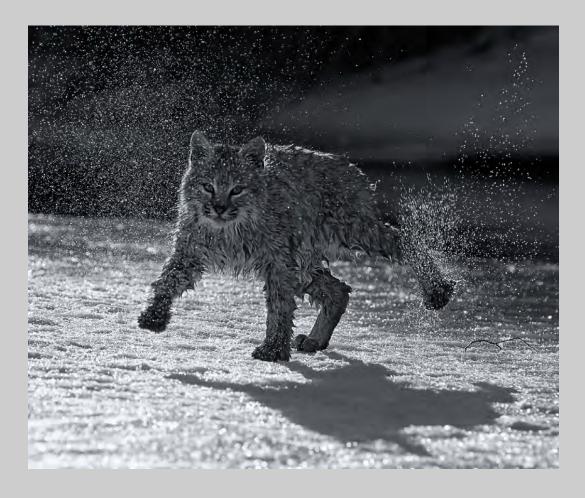

## "WET BOBCAT" © VALERIE DUNCAN, PPSA 2013 S4C International Exhibition of Photography PID Monochrome General

PID Monochrome Page 127 http://www.pcms-photo.org/exhibitions