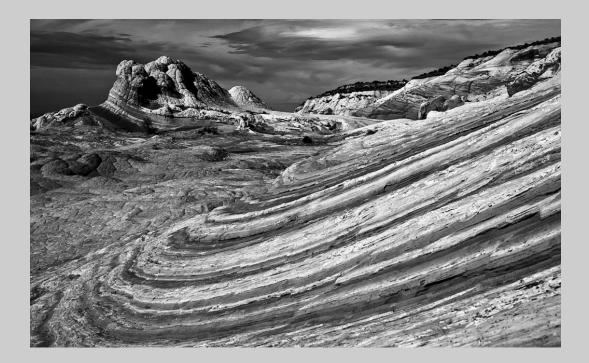

## "THE WAVE B+W" © JERRY FORNAROTTO, PPSA 2013 S4C International Exhibition of Photography PID Monochrome General

PID Monochrome Page 138 http://www.pcms-photo.org/exhibitions