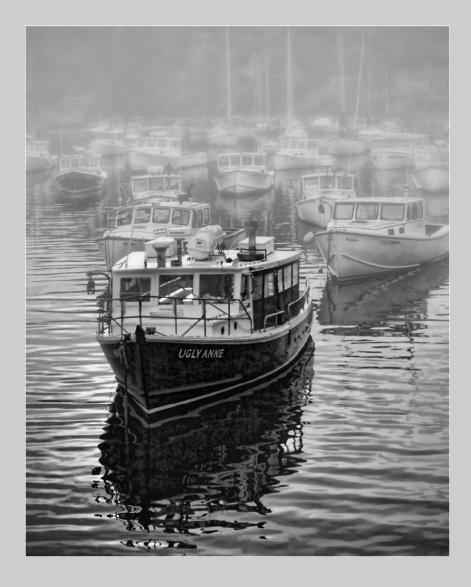

## "LIGHTHOUSE SPIRAL" © DEE LANGEVIN, PPSA 2013 S4C International Exhibition of Photography PID Monochrome General

PID Monochrome Page 225 http://www.pcms-photo.org/exhibitions