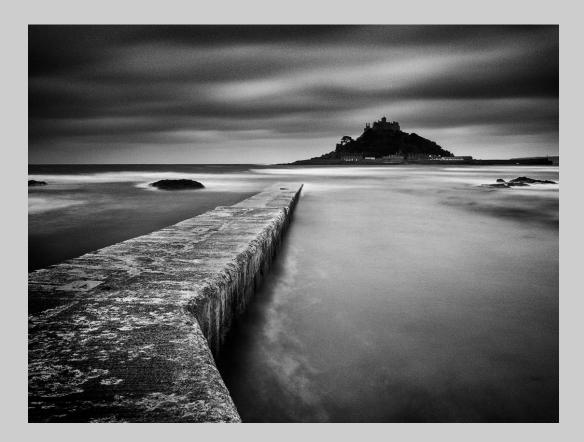

#### "MARAZION SUNRISE" © STUART CRUMP 2013 S4C International Exhibition of Photography PID Monochrome General

PID Monochrome Page 102 http://www.pcms-photo.org/exhibitions