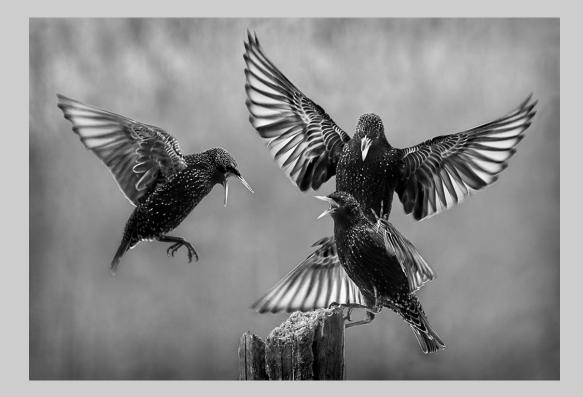

### "3 STARLINGS" © VIKI GAUL 2013 S4C International Exhibition of Photography PID Monochrome General S4C Bronze

PID Monochrome Page 147 http://www.pcms-photo.org/exhibitions