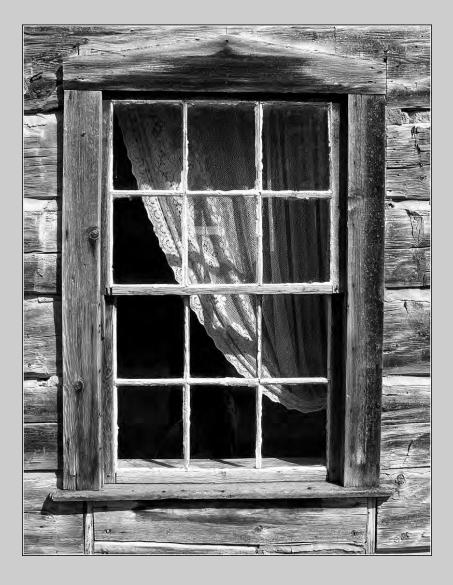

#### "CURTAINED WINDOW" © JAMES BAKER, FPSA, EPSA 2013 S4C International Exhibition of Photography PID Monochrome General

PID Monochrome Page 24 http://www.pcms-photo.org/exhibitions