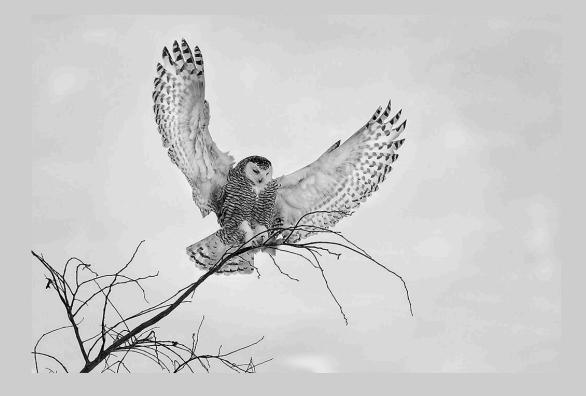

## "SNOWY OWL LANDS ON TREE" © PHILLIP KWAN, MPSA 2013 S4C International Exhibition of Photography PID Monochrome General

PID Monochrome Page 219 http://www.pcms-photo.org/exhibitions