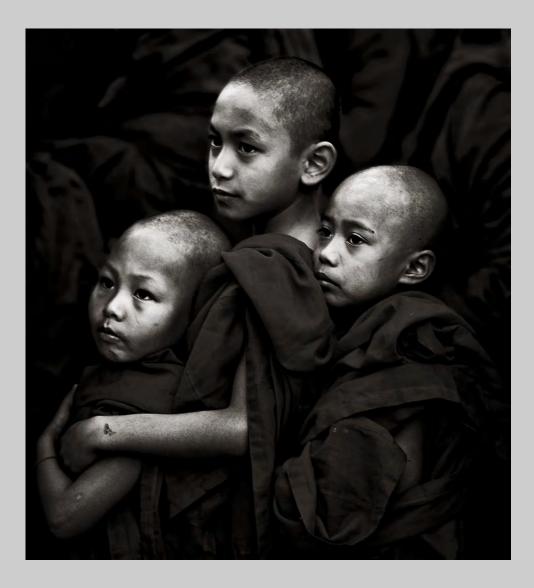

# "3 NOVICES" © DJOKO JOEDAATMADJA 2013 S4C International Exhibition of Photography PID Monochrome General

PID Monochrome Page 201 http://www.pcms-photo.org/exhibitions