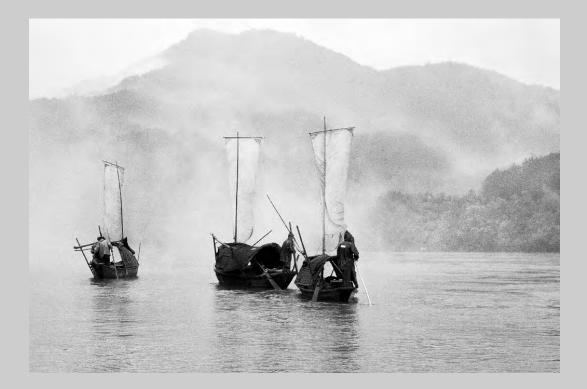

### "FISH NETS" © YAU MING CHARLES HO 2013 S4C International Exhibition of Photography PID Monochrome General S4C Silver

PID Monochrome Page 162 http://www.pcms-photo.org/exhibitions