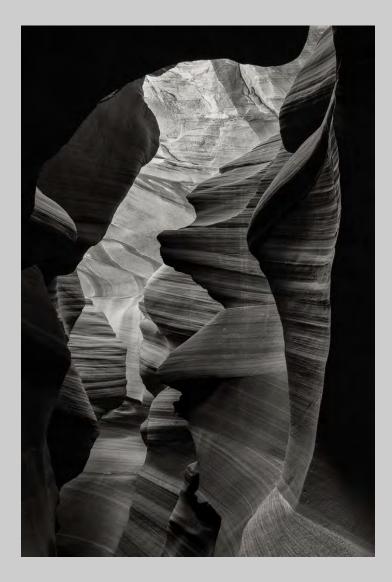

## "LILY REFLECTION" © DEE LANGEVIN, PPSA 2013 S4C International Exhibition of Photography PID Monochrome General

PID Monochrome Page 226 http://www.pcms-photo.org/exhibitions