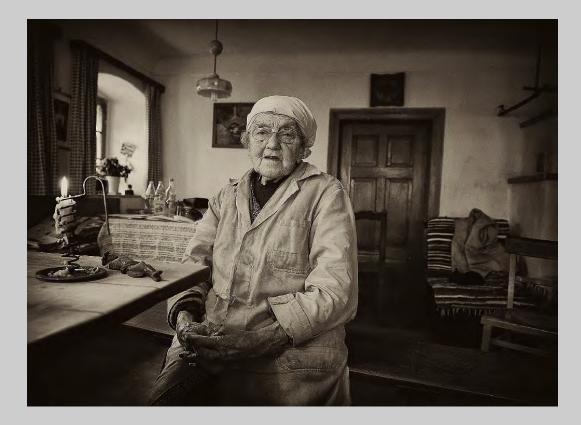

#### "ALTBAEURIN" © ALOIS BERNKOPF 2013 S4C International Exhibition of Photography PID Monochrome General

PID Monochrome Page 33 http://www.pcms-photo.org/exhibitions