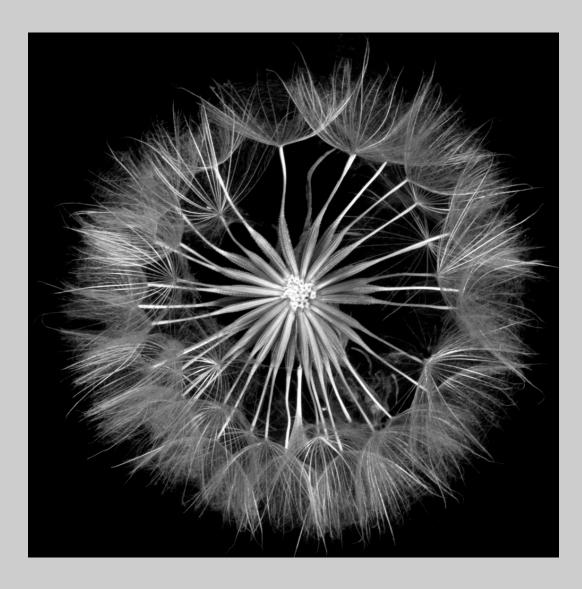

#### "DANDELION" © JANOS DANIS 2013 S4C International Exhibition of Photography PID Monochrome General

PID Monochrome Page 105 http://www.pcms-photo.org/exhibitions