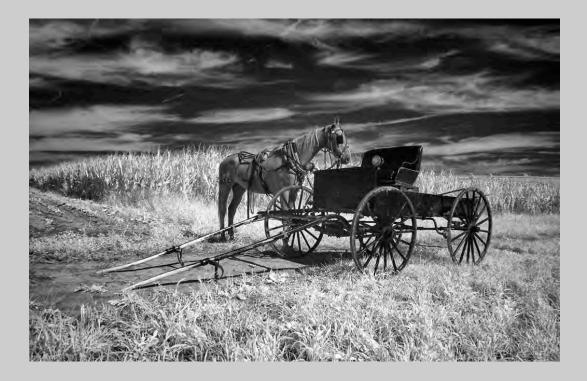

### "HORSE AND BUGGY LANCASTER" © LINDA HOLLINGER 2013 S4C International Exhibition of Photography PID Monochrome General

PID Monochrome Page 173 http://www.pcms-photo.org/exhibitions