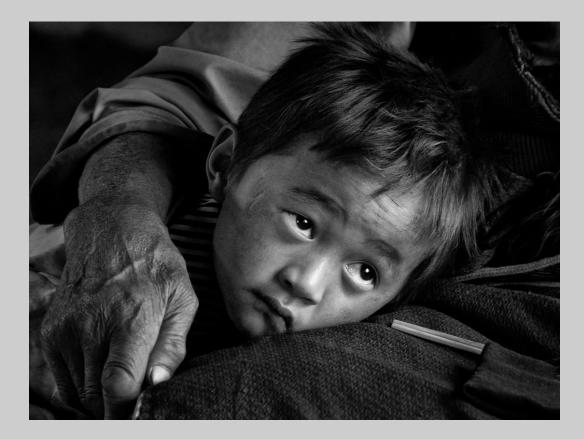

#### "SISTER AND BROTHER" © HON-KWONG LEE 2013 S4C International Exhibition of Photography PID Monochrome General

PID Monochrome Page 229 http://www.pcms-photo.org/exhibitions