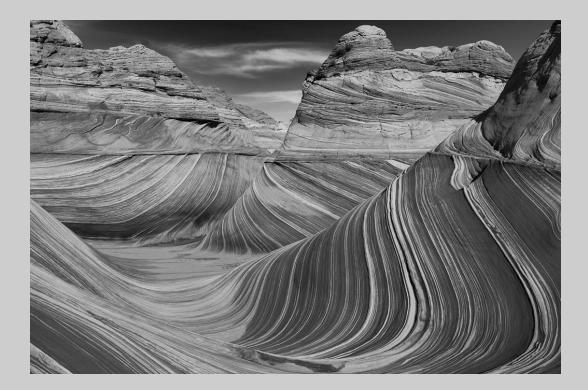

## "THE WAVE B+W" © JERRY FORNAROTTO, PPSA 2013 S4C International Exhibition of Photography PID Monochrome General

PID Monochrome Page 138 http://www.pcms-photo.org/exhibitions