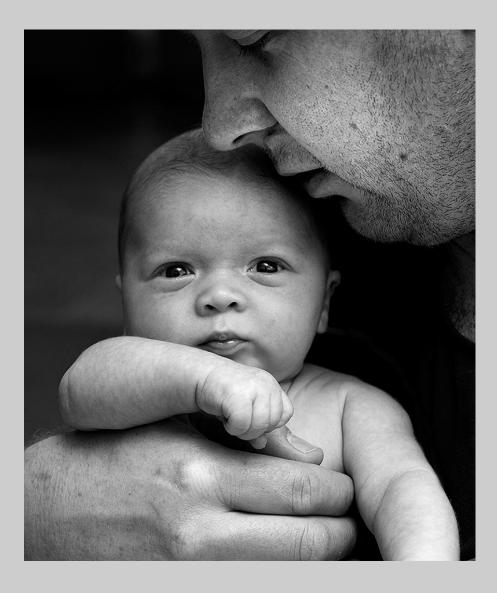

#### "MAXENCE AND MELODIE" © ROGER JOURDAIN 2013 S4C International Exhibition of Photography PID Monochrome General HM

PID Monochrome Page 204 http://www.pcms-photo.org/exhibitions