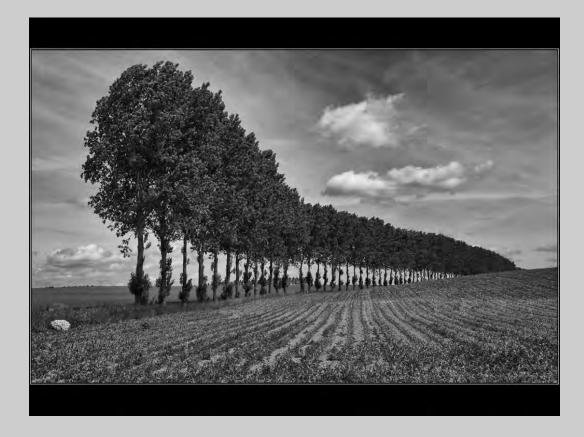

# "TREES" © BRIAN DAVIS 2013 S4C International Exhibition of Photography PID Monochrome General

PID Monochrome Page 112 http://www.pcms-photo.org/exhibitions