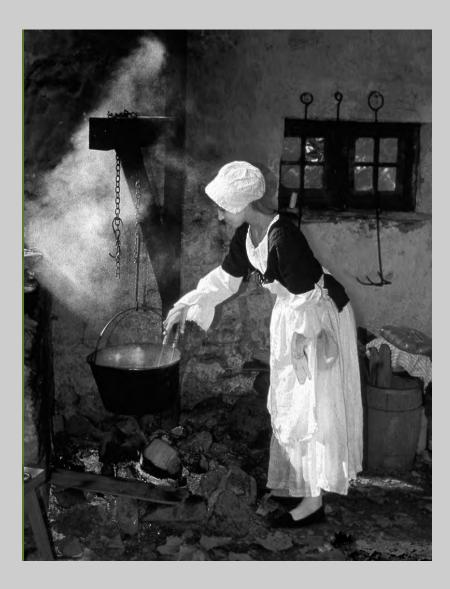

#### "BLACK AND WHITE TRIO" © MARIE ALTENBURG, PPSA 2013 S4C International Exhibition of Photography PID Monochrome General S4C Silver

PID Monochrome Page 11 http://www.pcms-photo.org/exhibitions