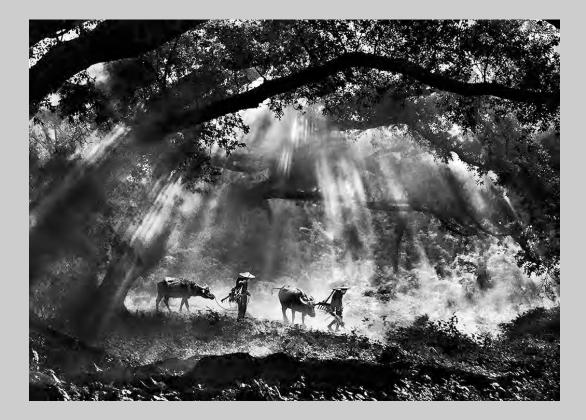

# "CHASING FOR FOOD" © YAU MING CHARLES HO 2013 S4C International Exhibition of Photography PID Monochrome General

PID Monochrome Page 161 http://www.pcms-photo.org/exhibitions