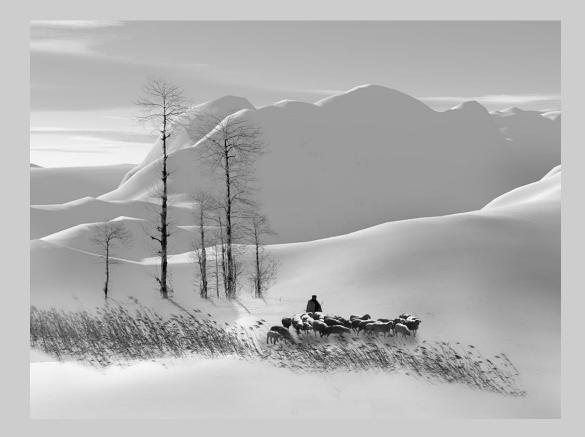

#### SECTION PID MONOCHROME GENERAL

| PSA GOLD (BEST OF SHOW)                             |     |
|-----------------------------------------------------|-----|
| THANH LAM, PPSA (USA): 'TWO GENERATIONS'            | 223 |
| S4C GOLD                                            |     |
| JOSEPH TAM, PPSA (AUSTRALIA): 'FLYING HORSE'        | 343 |
| S4C SILVER                                          |     |
| MARIE ALTENBURG, PPSA (USA): 'BLACK AND WHITE TRIO' | 11  |
| YAU MING CHARLES HO (HONG KONG): 'FISH NETS'        | 162 |
| S4C BRONZE                                          |     |
| VIKI GAUL (CANADA): '3 STARLINGS'                   | 147 |
| NANCY SPEAKER (USA): 'MORNING VIEW GRAND TETONS'    | 332 |
| DACAI XIE (CHINA): 'WINTER HERD'                    | 414 |
| JUDGE'S CHOICE                                      |     |
| MING-HUI CHENG (TAIWAN): 'PERILOUS SITUATION-2A'    | 82  |
| CHRIS MATHIESON (NEW ZEALAND): 'ME AND MY DADDY'    | 244 |
| RONALD WILSON (USA): 'THE RUNNER'                   | 406 |
|                                                     |     |