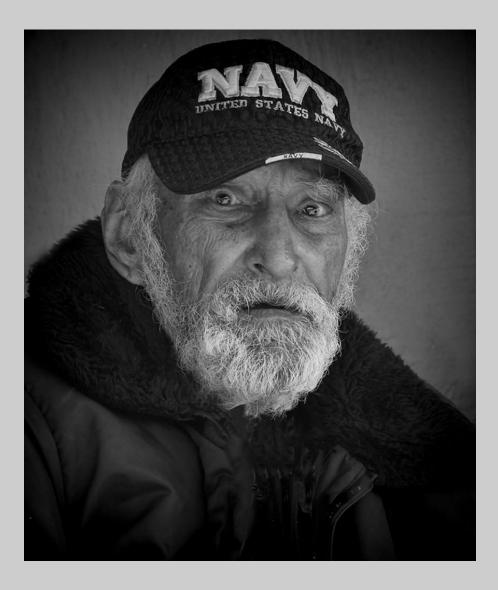

#### "BROKEBACK WAGON" © J.R. SCHNELZER 2013 S4C International Exhibition of Photography PID Monochrome General

PID Monochrome Page 315 http://www.pcms-photo.org/exhibitions