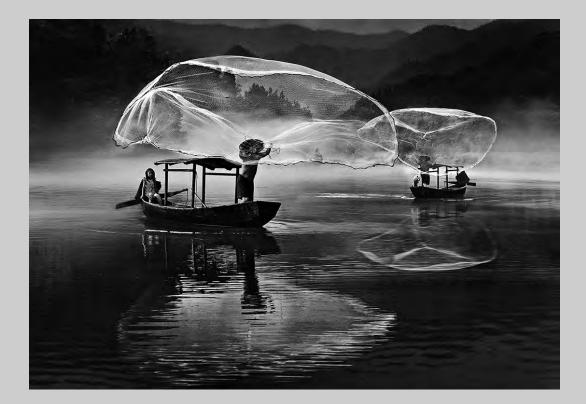

### "FISH NETS" © YAU MING CHARLES HO 2013 S4C International Exhibition of Photography PID Monochrome General S4C Silver

PID Monochrome Page 162 http://www.pcms-photo.org/exhibitions