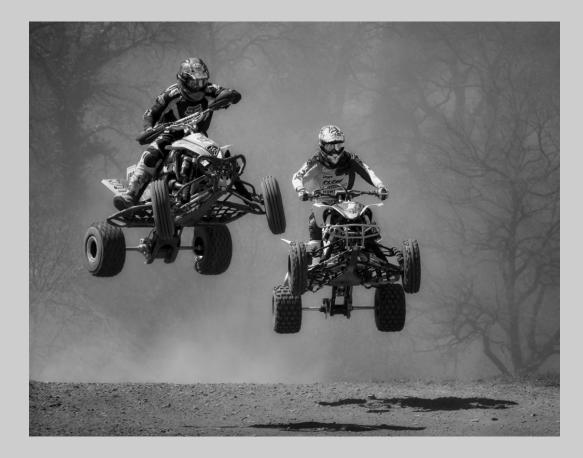

## "QUAD BIKE RACE" © VALERIE DUNCAN, PPSA 2013 S4C International Exhibition of Photography PID Monochrome General

PID Monochrome Page 125 http://www.pcms-photo.org/exhibitions