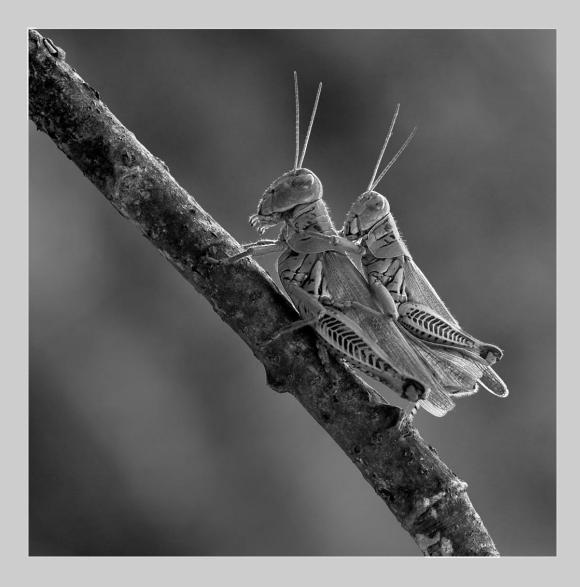

#### "TWO GRASSHOPPERS BACKLIT" © MARGARET BOIKE, EPSA 2013 S4C International Exhibition of Photography PID Monochrome General

PID Monochrome Page 36 http://www.pcms-photo.org/exhibitions