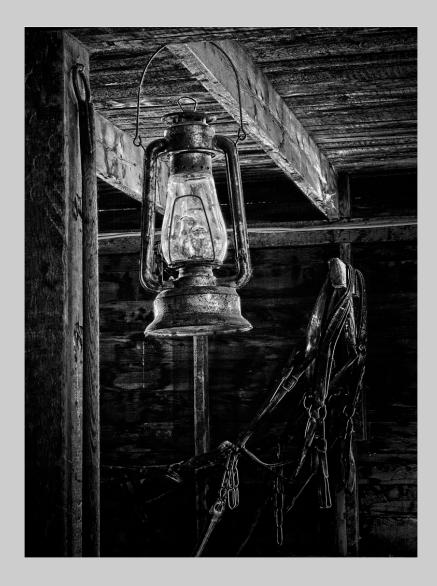

# "LANTERN IN THE BARN" © DENNIS HIRNING, APSA, EPSA 2013 S4C International Exhibition of Photography PID Monochrome General

PID Monochrome Page 160 http://www.pcms-photo.org/exhibitions