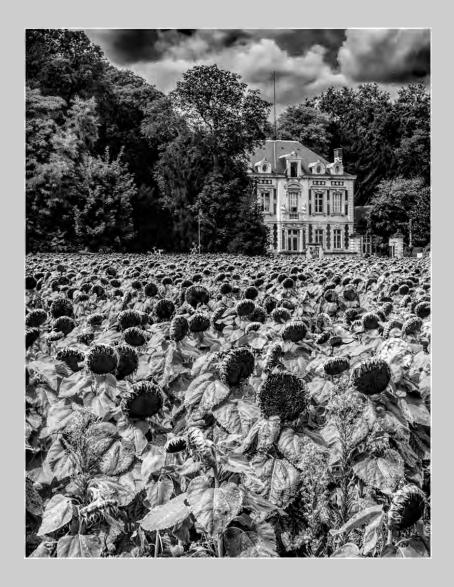

### "FRENCH SUNFLOWER FIELD MONO" © SHIRLEY BORMANN 2013 S4C International Exhibition of Photography PID Monochrome General

PID Monochrome Page 37 http://www.pcms-photo.org/exhibitions