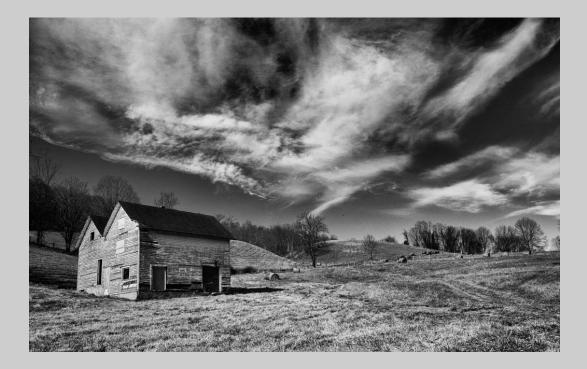

#### "FARM IN WASHINGTON" © BOB BENSON, APSA 2013 S4C International Exhibition of Photography PID Monochrome General

PID Monochrome Page 29 http://www.pcms-photo.org/exhibitions