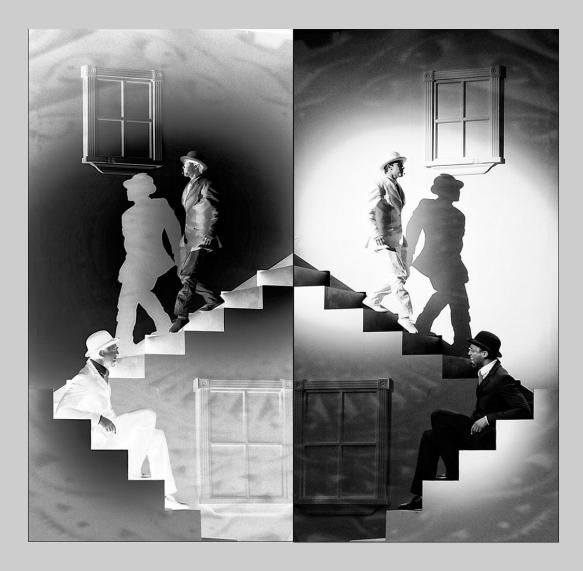

#### "SINKING BOAT #2" © SHARP TODD, FPSA, GMPSA 2013 S4C International Exhibition of Photography PID Monochrome General HM

PID Monochrome Page 359 http://www.pcms-photo.org/exhibitions