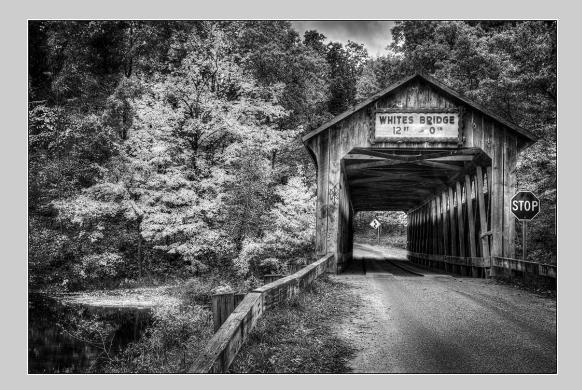

#### "WHITES BRIDGE" © BOB BENSON, APSA 2013 S4C International Exhibition of Photography PID Monochrome General

PID Monochrome Page 32 http://www.pcms-photo.org/exhibitions