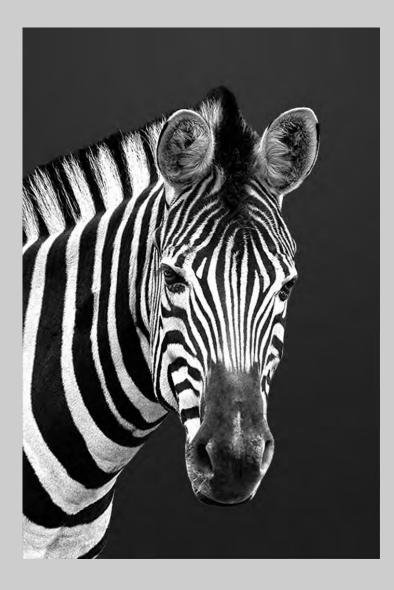

# "YOUNG ZEBRA PORTRAIT" © MARJORIE FORREST, APSA, PPSA 2013 S4C International Exhibition of Photography PID Monochrome General

PID Monochrome Page 141 http://www.pcms-photo.org/exhibitions