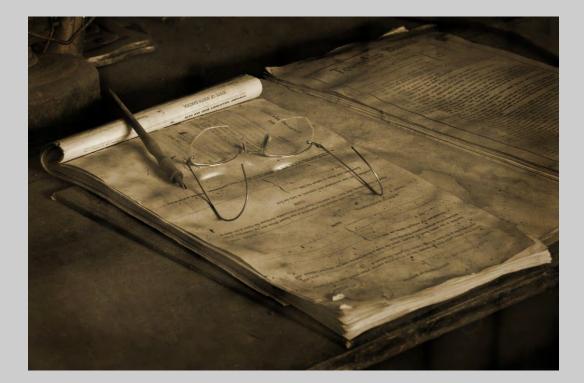

## "COBBLER" © AMIN SHAIKH, FPSA, MPSA 2013 S4C International Exhibition of Photography PID Monochrome General

PID Monochrome Page 321 http://www.pcms-photo.org/exhibitions