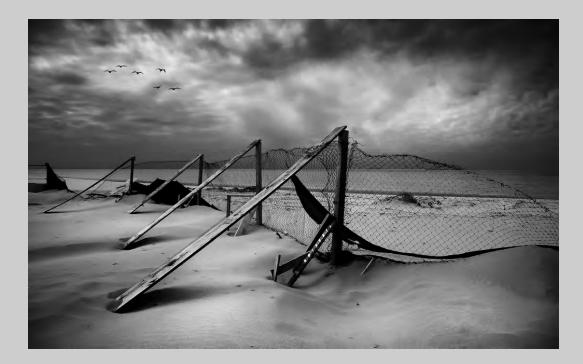

### "FISH NETS" © YAU MING CHARLES HO 2013 S4C International Exhibition of Photography PID Monochrome General S4C Silver

PID Monochrome Page 162 http://www.pcms-photo.org/exhibitions