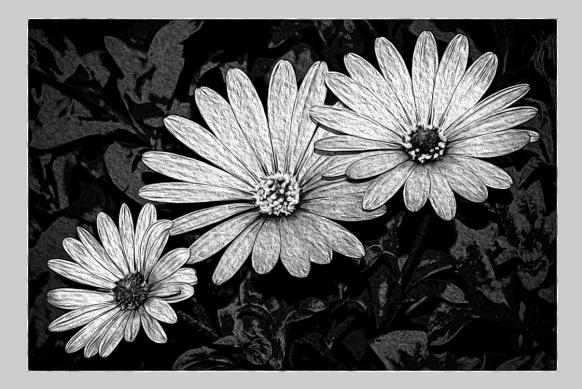

## "THREE DAISEYS" © MARJORIE FORREST, APSA, PPSA 2013 S4C International Exhibition of Photography PID Monochrome General

PID Monochrome Page 140 http://www.pcms-photo.org/exhibitions