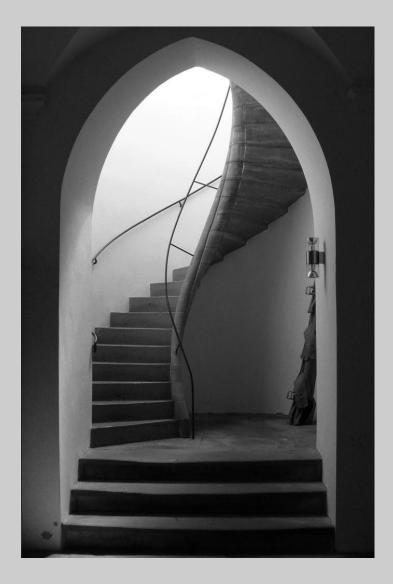

# "CHURCH'S STAIRCASE BW" © BOGDAN BRICELJ, EPSA 2013 S4C International Exhibition of Photography PID Monochrome General

PID Monochrome Page 43 http://www.pcms-photo.org/exhibitions