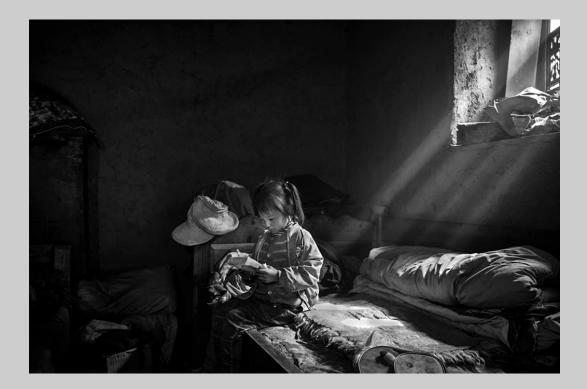

# "TWO GENERATIONS" © THANH LAM, PPSA 2013 S4C International Exhibition of Photography PID Monochrome General PSA Gold (Best of Show)

PID Monochrome Page 223 http://www.pcms-photo.org/exhibitions