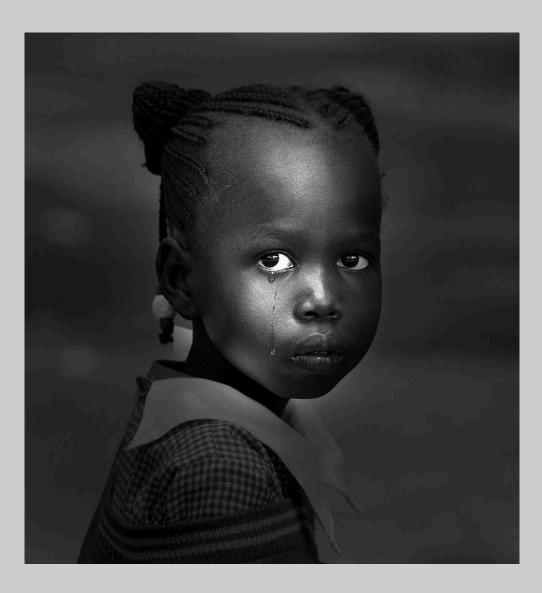

# "TWO GENERATIONS" © THANH LAM, PPSA 2013 S4C International Exhibition of Photography PID Monochrome General PSA Gold (Best of Show)

PID Monochrome Page 223 http://www.pcms-photo.org/exhibitions