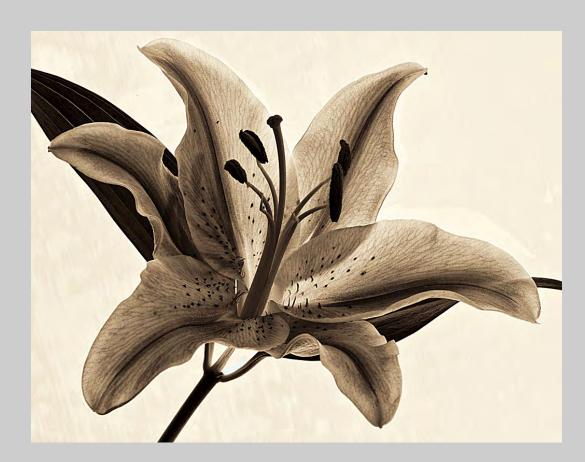

### "LILY" © BARBARA BURKE 2013 S4C International Exhibition of Photography PID Monochrome General

PID Monochrome Page 53 http://www.pcms-photo.org/exhibitions