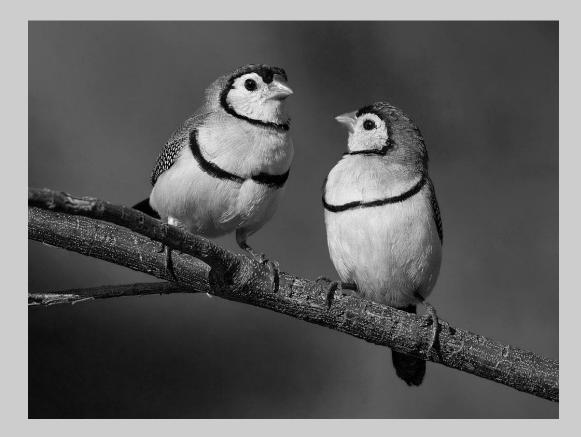

# "PAIR OF FINCHES" © JENNI HORSNELL, EPSA 2013 S4C International Exhibition of Photography PID Monochrome General

PID Monochrome Page 177 http://www.pcms-photo.org/exhibitions