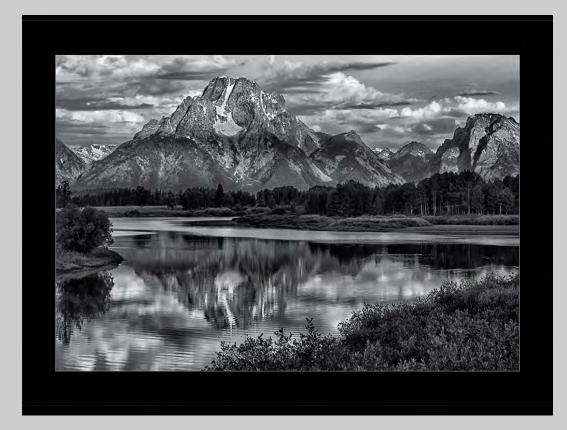

#### SECTION PID MONOCHROME GENERAL

| PSA GOLD (BEST OF SHOW)                             |     |
|-----------------------------------------------------|-----|
| THANH LAM, PPSA (USA): 'TWO GENERATIONS'            | 223 |
| S4C GOLD                                            |     |
| JOSEPH TAM, PPSA (AUSTRALIA): 'FLYING HORSE'        | 343 |
| S4C SILVER                                          |     |
| MARIE ALTENBURG, PPSA (USA): 'BLACK AND WHITE TRIO' | 11  |
| YAU MING CHARLES HO (HONG KONG): 'FISH NETS'        | 162 |
| S4C BRONZE                                          |     |
| VIKI GAUL (CANADA): '3 STARLINGS'                   | 147 |
| NANCY SPEAKER (USA): 'MORNING VIEW GRAND TETONS'    | 332 |
| DACAI XIE (CHINA): 'WINTER HERD'                    | 414 |
| JUDGE'S CHOICE                                      |     |
| MING-HUI CHENG (TAIWAN): 'PERILOUS SITUATION-2A'    | 82  |
| CHRIS MATHIESON (NEW ZEALAND): 'ME AND MY DADDY'    | 244 |
| RONALD WILSON (USA): 'THE RUNNER'                   | 406 |
|                                                     |     |