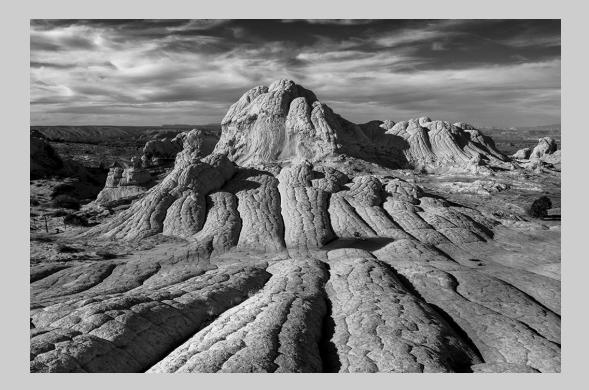

## "WHITE POCKET BRAIN ROCK" © JERRY FORNAROTTO, PPSA 2013 S4C International Exhibition of Photography PID Monochrome General

PID Monochrome Page 139 http://www.pcms-photo.org/exhibitions