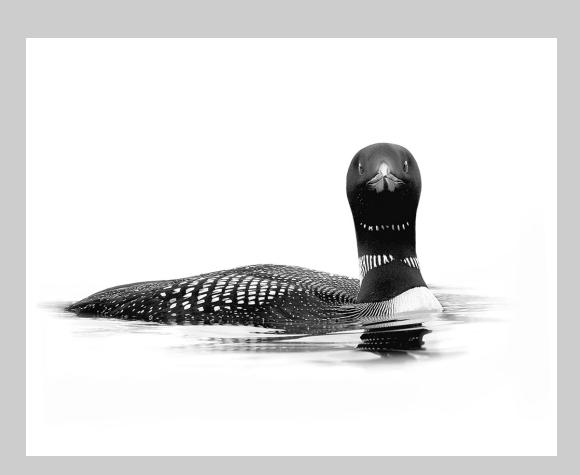

## "CASSANDRA 2" © KERK HWANG LOK 2013 S4C International Exhibition of Photography PID Monochrome General

PID Monochrome Page 236 http://www.pcms-photo.org/exhibitions