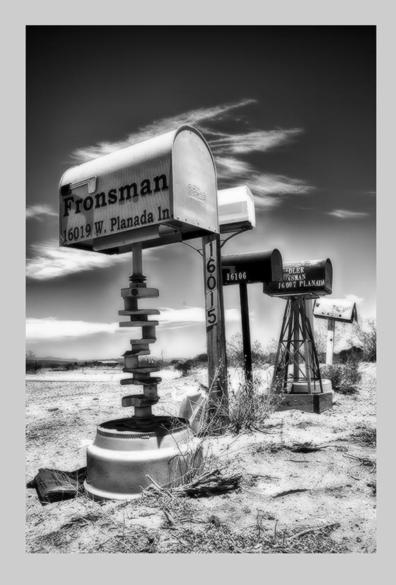

#### "MONTANA SKY" © KLAUS-DIETER SCHLEIM 2013 S4C International Exhibition of Photography PID Monochrome General

PID Monochrome Page 313 http://www.pcms-photo.org/exhibitions