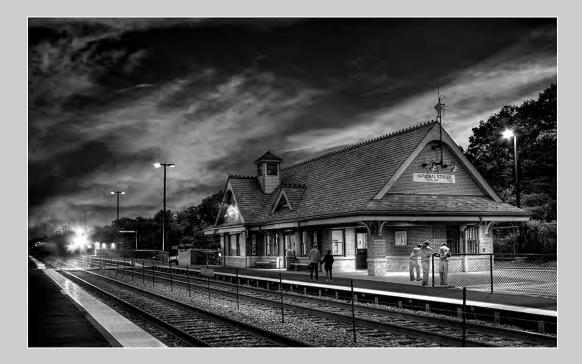

#### "WAITING FOR THE TRAIN" © BOB BENSON, APSA 2013 S4C International Exhibition of Photography PID Monochrome General HM

PID Monochrome Page 31 http://www.pcms-photo.org/exhibitions