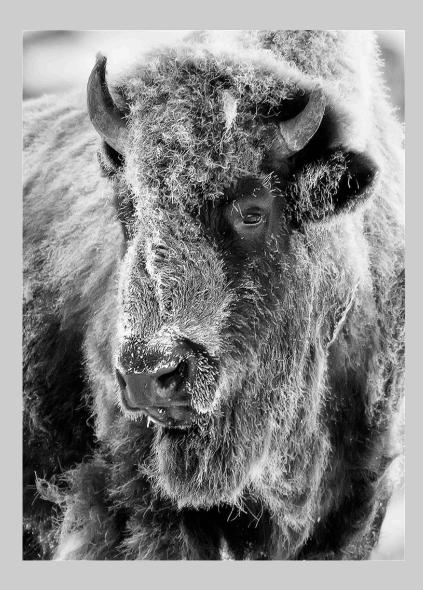

## "FROSTY BISON" © PHILLIP KWAN, MPSA 2013 S4C International Exhibition of Photography PID Monochrome General

PID Monochrome Page 218 http://www.pcms-photo.org/exhibitions