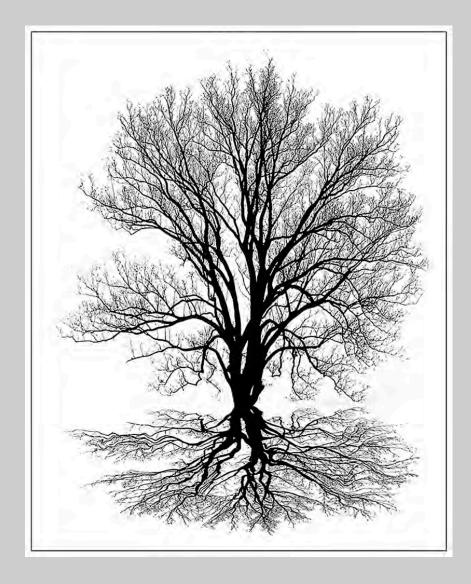

#### "ON THE RIM HORSESHOE BEND BW" © MARVIN MILLER, EPSA 2013 S4C International Exhibition of Photography PID Monochrome General HM

PID Monochrome Page 261 http://www.pcms-photo.org/exhibitions