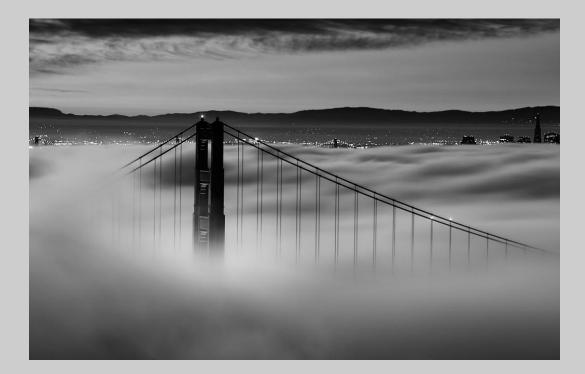

## "OLD BARN INFRARED" © CAROL MCCREARY, APSA, EPSA 2013 S4C International Exhibition of Photography PID Monochrome General

PID Monochrome Page 248 http://www.pcms-photo.org/exhibitions