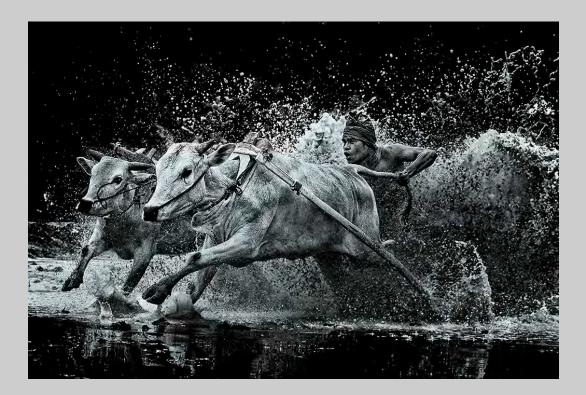

### "FISH NETS" © YAU MING CHARLES HO 2013 S4C International Exhibition of Photography PID Monochrome General S4C Silver

PID Monochrome Page 162 http://www.pcms-photo.org/exhibitions