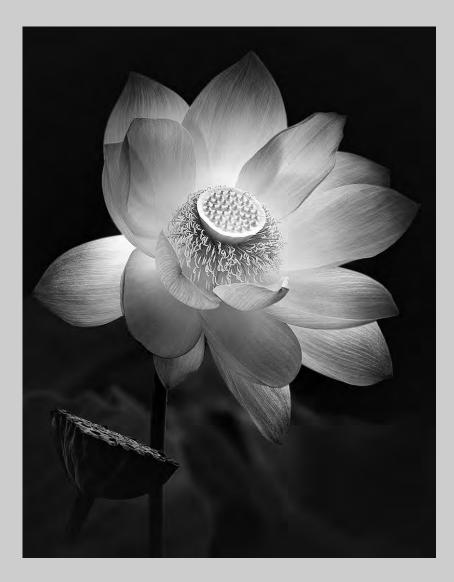

#### "ASIAN LOTUS 01A" © THANH LAM, PPSA 2013 S4C International Exhibition of Photography PID Monochrome General HM

PID Monochrome Page 220 http://www.pcms-photo.org/exhibitions