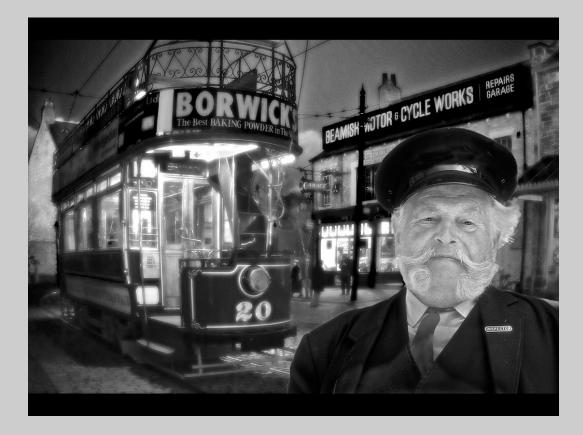

### "LAST TRAM" © DAVID BUTLER 2013 S4C International Exhibition of Photography PID Monochrome General

PID Monochrome Page 55 http://www.pcms-photo.org/exhibitions