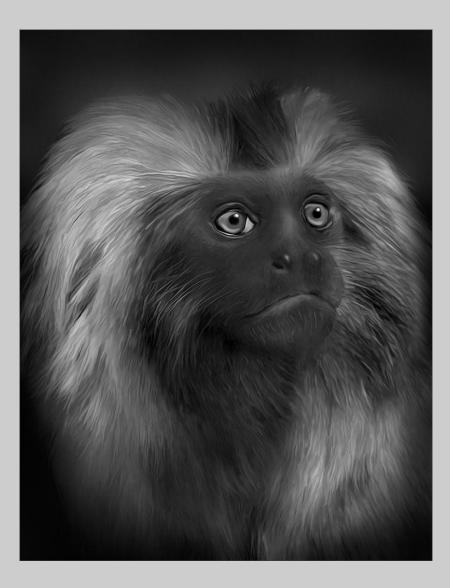

### "TAMARIN" © JENNI HORSNELL, EPSA 2013 S4C International Exhibition of Photography PID Monochrome General HM

PID Monochrome Page 178 http://www.pcms-photo.org/exhibitions