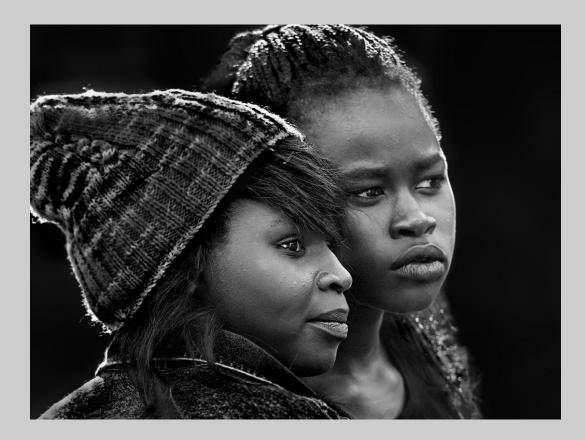

#### "BLACK AND WHITE TRIO" © MARIE ALTENBURG, PPSA 2013 S4C International Exhibition of Photography PID Monochrome General S4C Silver

PID Monochrome Page 11 http://www.pcms-photo.org/exhibitions