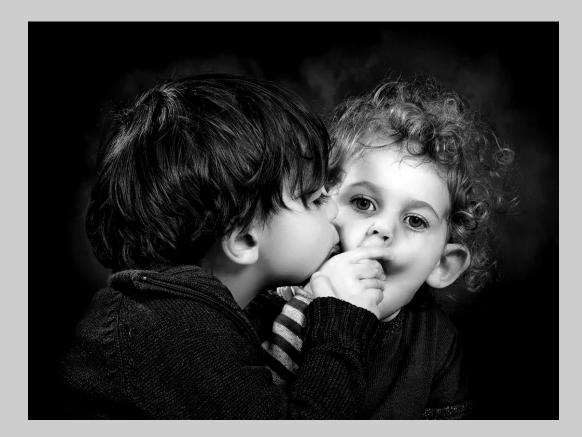

### "KISS 02" © SERGIO DELLE VEDOVE 2013 S4C International Exhibition of Photography PID Monochrome General

PID Monochrome Page 114 http://www.pcms-photo.org/exhibitions