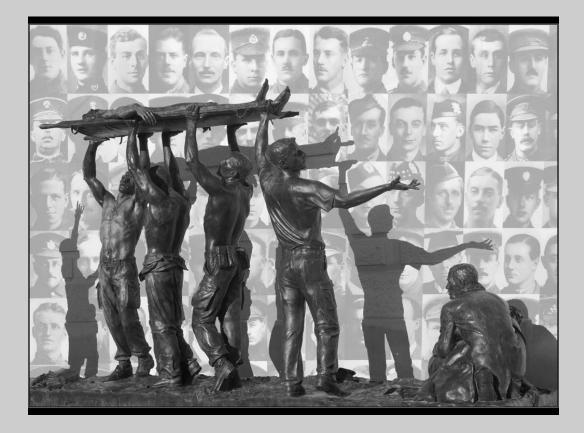

## "DO NOT FORGET THEM" © BRIAN DAVIS 2013 S4C International Exhibition of Photography PID Monochrome General

PID Monochrome Page 109 http://www.pcms-photo.org/exhibitions