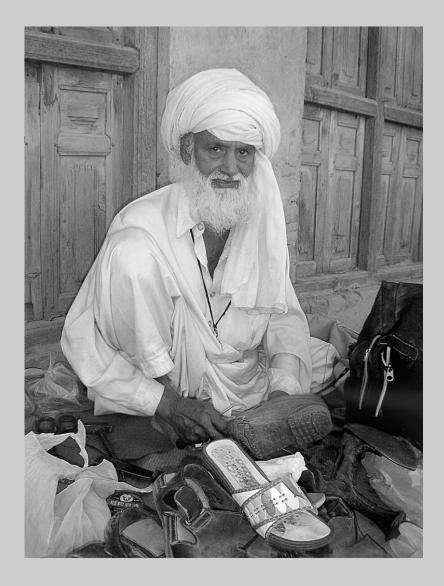

## "WEDDELL FLUKE BW" © GUNTHER RIEHLE, GMPSA 2013 S4C International Exhibition of Photography PID Monochrome General

PID Monochrome Page 306 http://www.pcms-photo.org/exhibitions