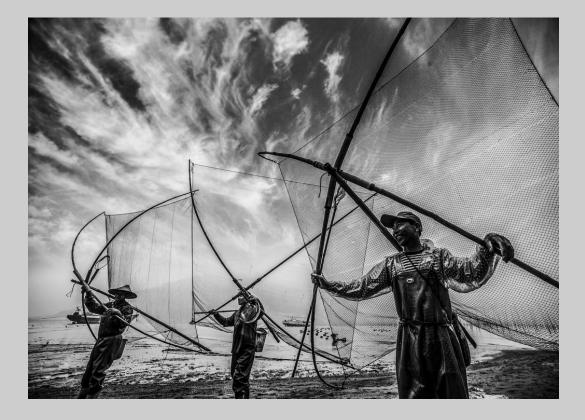

### "FISH NETS" © YAU MING CHARLES HO 2013 S4C International Exhibition of Photography PID Monochrome General S4C Silver

PID Monochrome Page 162 http://www.pcms-photo.org/exhibitions