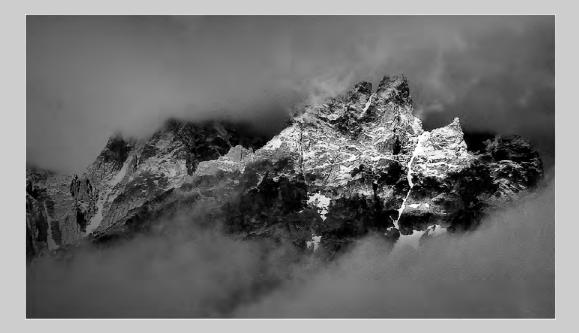

#### "TEEWINOT THROUGH THE FOG" © LARRY BELLER, APSA, EPSA 2013 S4C International Exhibition of Photography PID Monochrome General

PID Monochrome Page 28 http://www.pcms-photo.org/exhibitions