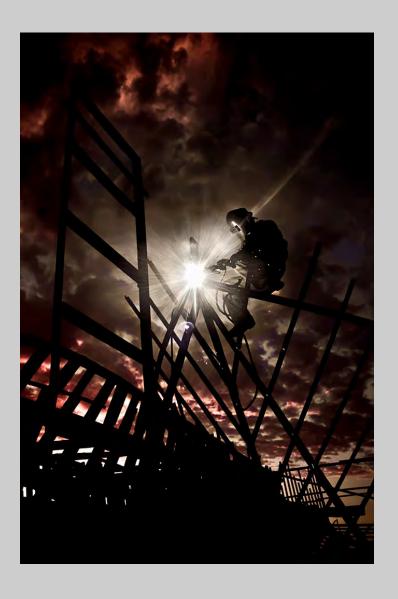

#### "FIRE RIDER" © BEVERLY BROCK 2013 S4C International Exhibition of Photography PID Color General

PID Color Page 55 http://www.pcms-photo.org/exhibitions