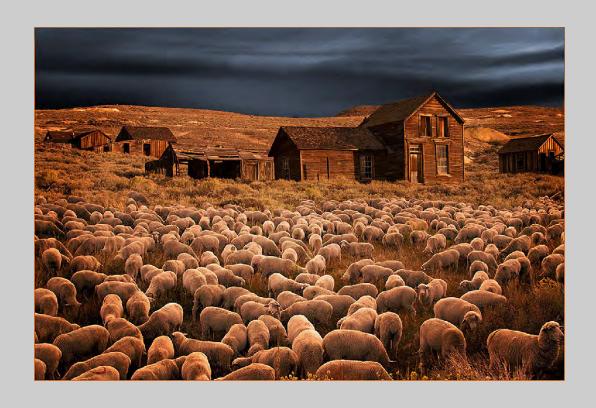

# "SHEEP SAFELY GRAZE" © BILL BUCHANAN, FPSA 2013 S4C International Exhibition of Photography PID Color General HM

PID Color Page 59 http://www.pcms-photo.org/exhibitions