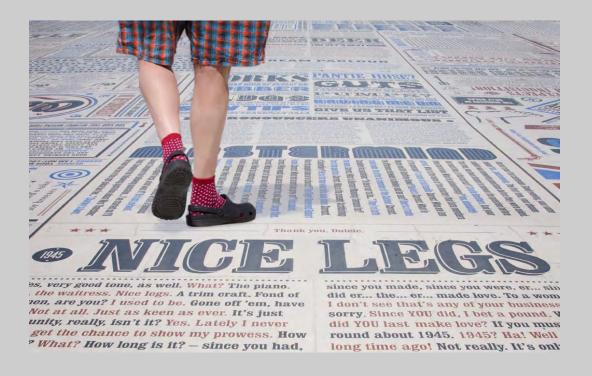

#### "NICE LEGS" © VALERIE DUNCAN, PPSA 2013 S4C International Exhibition of Photography PID Color General

PID Color Page 145