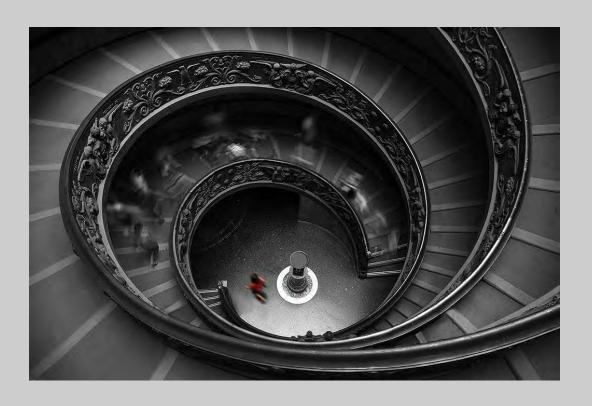

## "VATICAN STAIRS" © LIVINUS BLEYEN, EPSA 2013 S4C International Exhibition of Photography PID Color General

PID Color Page 45 http://www.pcms-photo.org/exhibitions