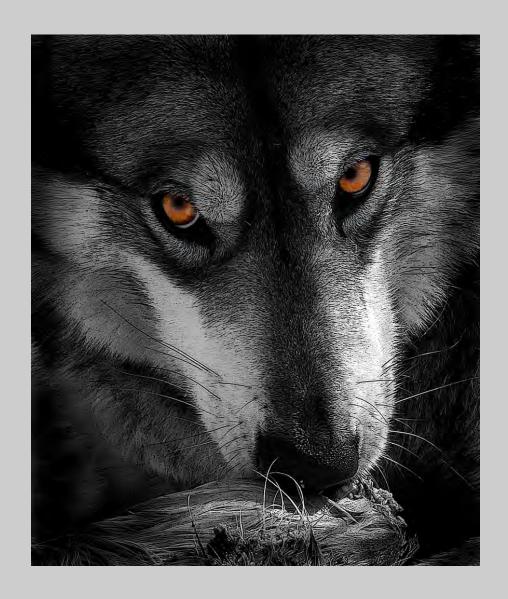

#### "SWALLOWTAIL FRAMED" © HAZEL MEREDITH 2013 S4C International Exhibition of Photography PID Color General

PID Color Page 326