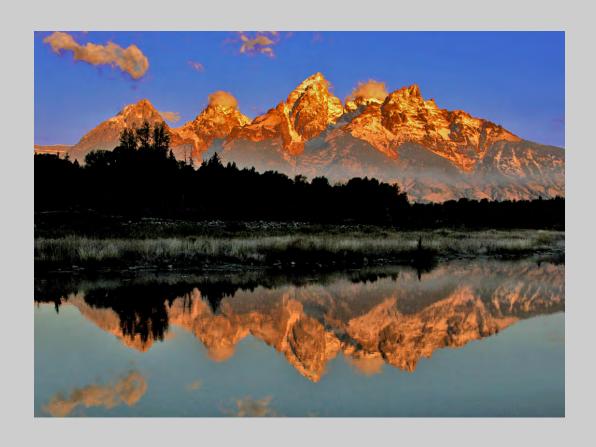

### "BREAKFAST ARRIVING" © GRAEME WATSON, PPSA 2013 S4C International Exhibition of Photography PID Color General

PID Color Page 529 http://www.pcms-photo.org/exhibitions

"HAVING SECOND THOUGHTS"
© GRAEME WATSON, PPSA
2013 S4C International Exhibition of Photography
PID Color General