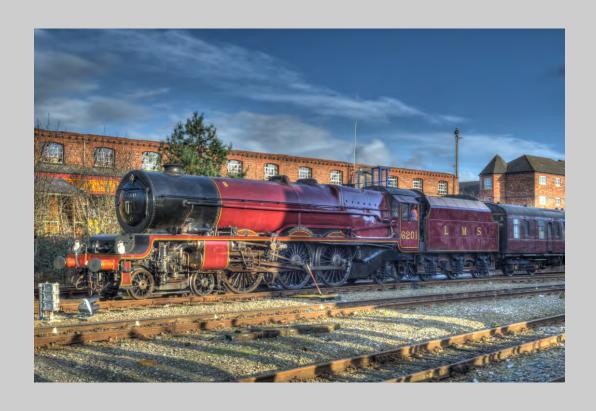

## "LMS 6201 PRINCESS ELIZABETH" © J DAVID GARNETT 2013 S4C International Exhibition of Photography PID Color General

PID Color Page 178

"GRIFFON VULTURE STARE"
© VIKI GAUL
2013 S4C International Exhibition of Photography
PID Color General