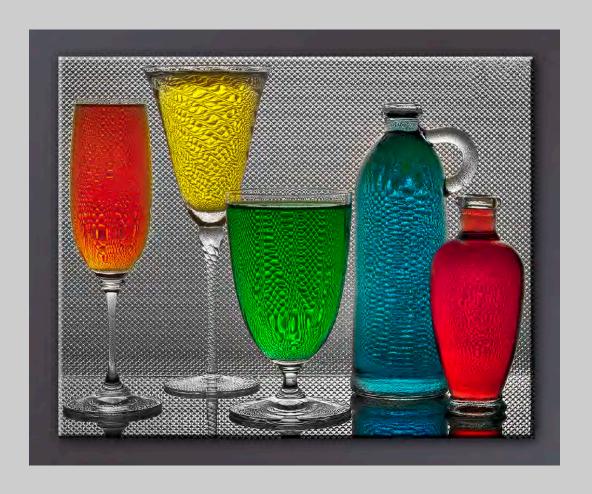

## "24 BRIDGE MORNING" © JINMING PAN 2013 S4C International Exhibition of Photography PID Color General

PID Color Page 368 http://www.pcms-photo.org/exhibitions