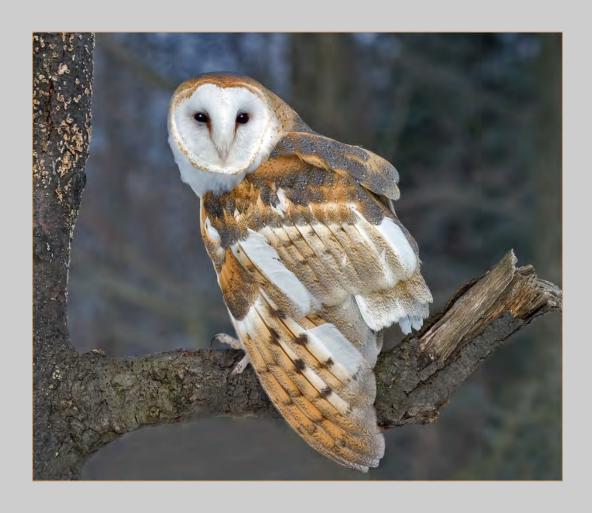

## "BARN OWL IN FOREST" © IRENE KRAMER 2013 S4C International Exhibition of Photography PID Color General

PID Color Page 256 http://www.pcms-photo.org/exhibitions

"MALACHITE ON LUPINE"
© IRENE KRAMER
2013 S4C International Exhibition of Photography
PID Color General
HM