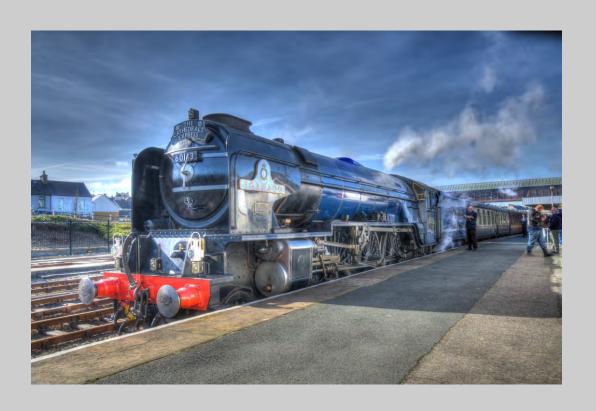

## "LMS 6201 PRINCESS ELIZABETH" © J DAVID GARNETT 2013 S4C International Exhibition of Photography PID Color General

PID Color Page 178

"GRIFFON VULTURE STARE"
© VIKI GAUL
2013 S4C International Exhibition of Photography
PID Color General