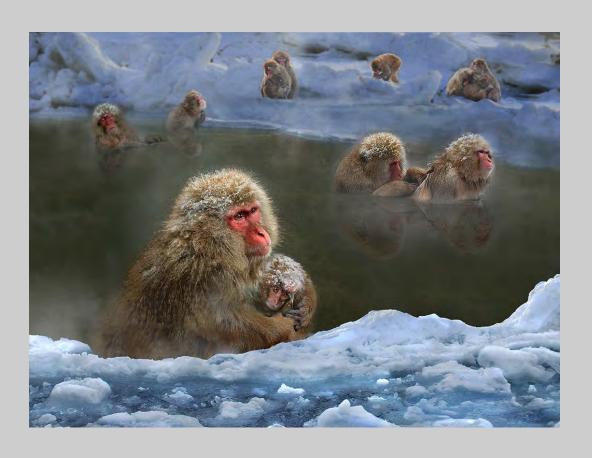

# "A WARM BATH" © YAU MING CHARLES HO 2013 S4C International Exhibition of Photography PID Color General HM

PID Color Page 197 http://www.pcms-photo.org/exhibitions