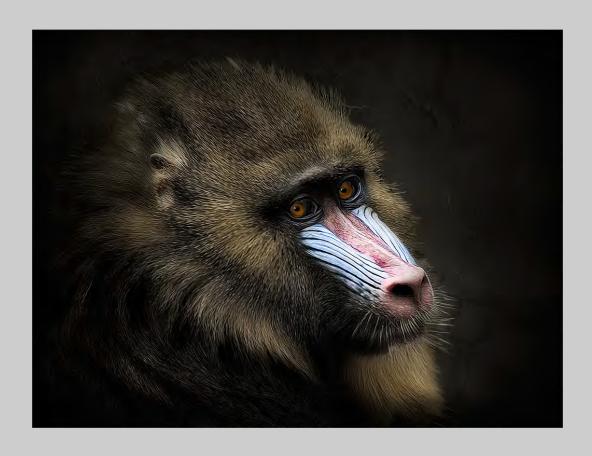

# "MANDRILL" © JENNI HORSNELL, EPSA 2013 S4C International Exhibition of Photography PID Color General S4C Gold

PID Color Page 211

"SALVIA"
© JENNI HORSNELL, EPSA
2013 S4C International Exhibition of Photography
PID Color General
HM