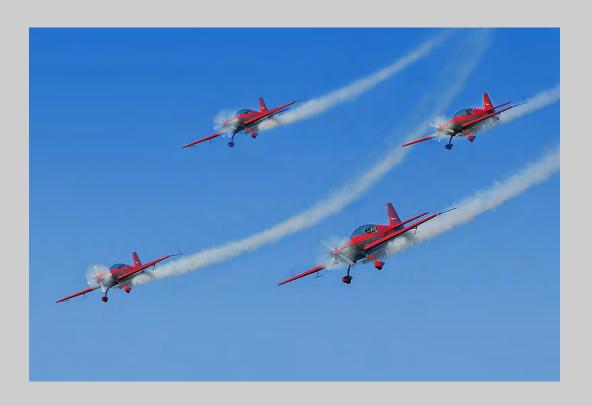

## "ROYAL JORDAN FALCONS" © LIVINUS BLEYEN, EPSA 2013 S4C International Exhibition of Photography PID Color General

PID Color Page 43 http://www.pcms-photo.org/exhibitions