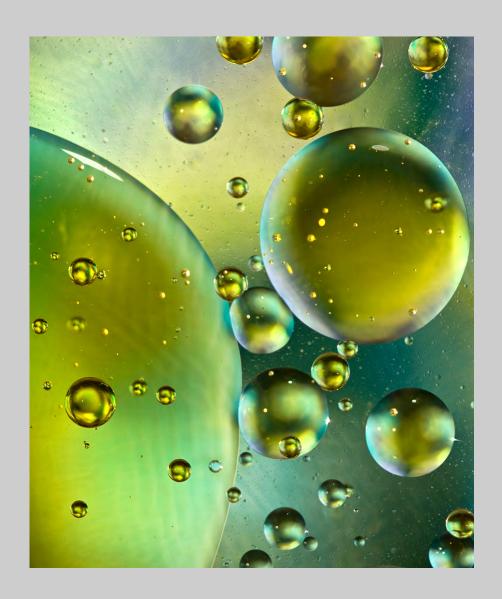

## "SKIDDING TO A STOP" © JOE SIMONS 2013 S4C International Exhibition of Photography PID Color General

PID Color Page 440