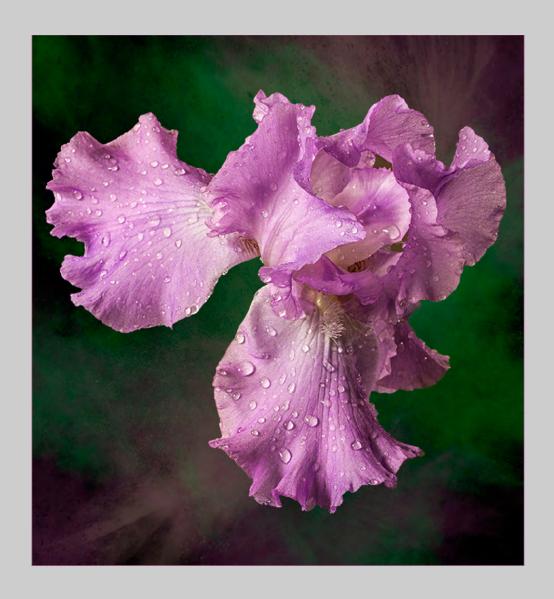

## "WET IRIS ON PAINTED BACKGROUND" © BILL BUCHANAN, FPSA 2013 S4C International Exhibition of Photography PID Color General

PID Color Page 60 http://www.pcms-photo.org/exhibitions