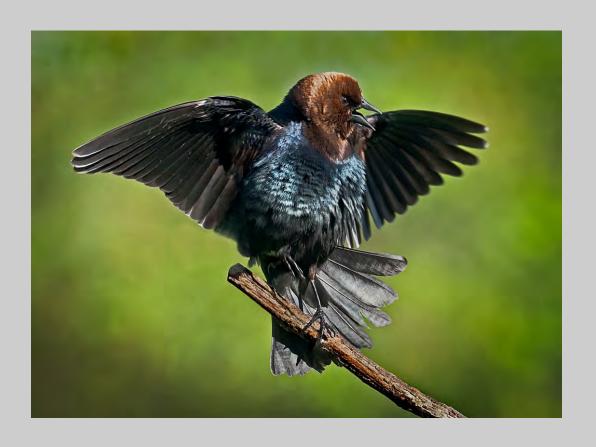

#### "MALE COWBIRD DISPLAYING" © VIKI GAUL 2013 S4C International Exhibition of Photography PID Color General

PID Color Page 180