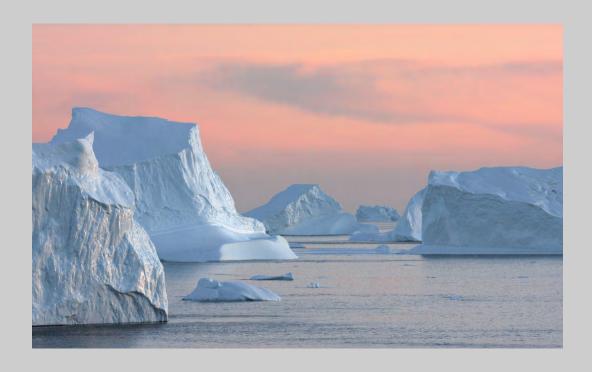

# "FIRE & ICE" © JULINE FURBER 2013 S4C International Exhibition of Photography PID Color General PSA Gold (Best of Show)

PID Color Page 169