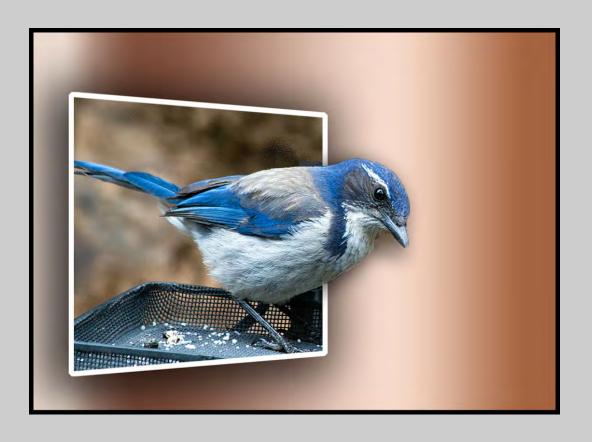

# "SCRUB JAY" © JOANN DEVINE 2013 S4C International Exhibition of Photography PID Color General

PID Color Page 134