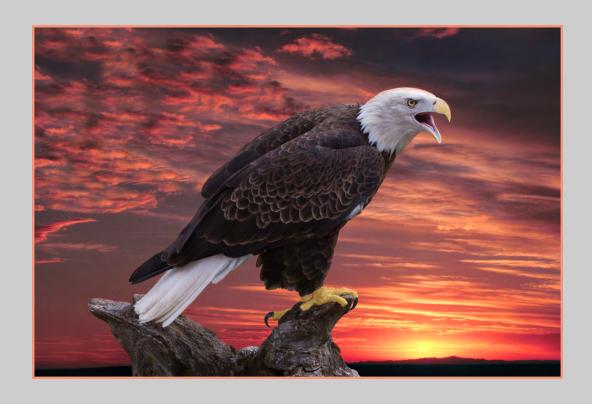

#### "SUNDOWN -- BALD EAGLE" © IRENE KRAMER 2013 S4C International Exhibition of Photography PID Color General

PID Color Page 259