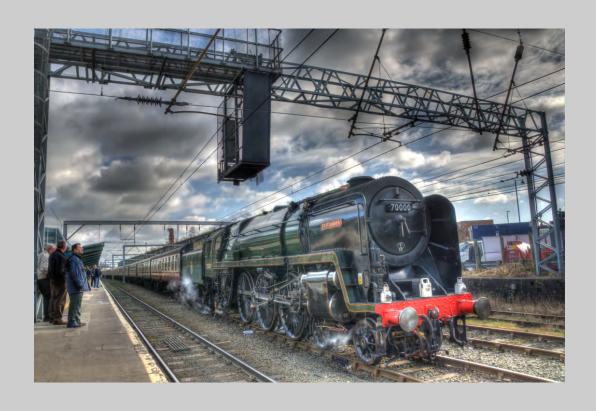

#### "BRITISH RAIL 70000 BRITANNIA" © J DAVID GARNETT 2013 S4C International Exhibition of Photography PID Color General

PID Color Page 177