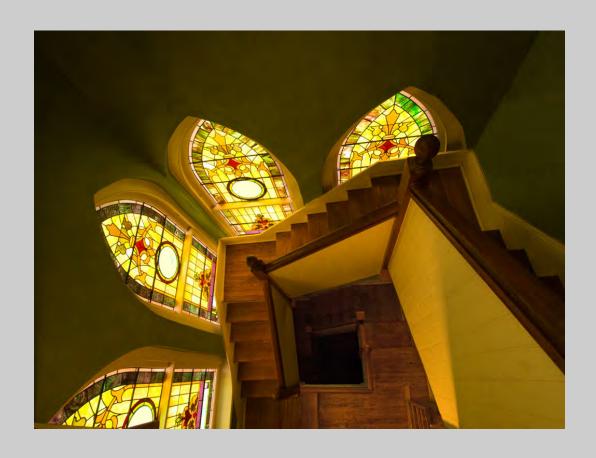

## "WINDOWED STAIRWAY" © JUDY BURR 2013 S4C International Exhibition of Photography PID Color General

PID Color Page 66 http://www.pcms-photo.org/exhibitions