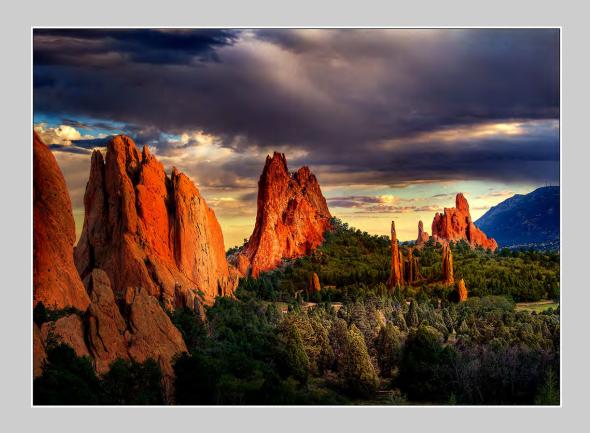

# "GARDEN OF THE GODS" © BOB BENSON, APSA 2013 S4C International Exhibition of Photography PID Color General HM

PID Color Page 37 http://www.pcms-photo.org/exhibitions

"STACKED COLUMBINE"
© BOB BENSON, APSA
2013 S4C International Exhibition of Photography
PID Color General
HM