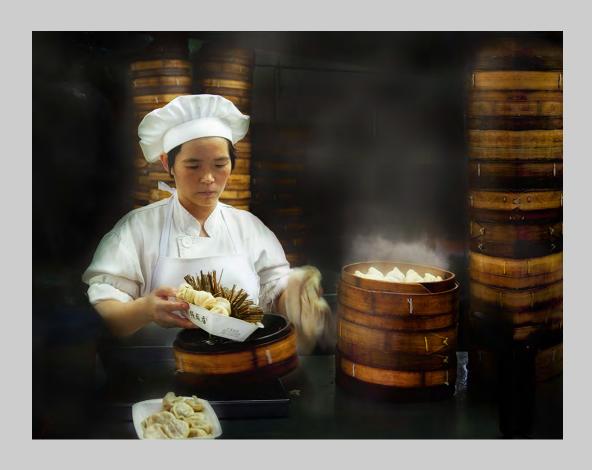

#### "'XIAO LONG BAO' SELLER" © KOSTAS CHALKIADAKIS, EPSA 2013 S4C International Exhibition of Photography PID Color General

PID Color Page 81 http://www.pcms-photo.org/exhibitions