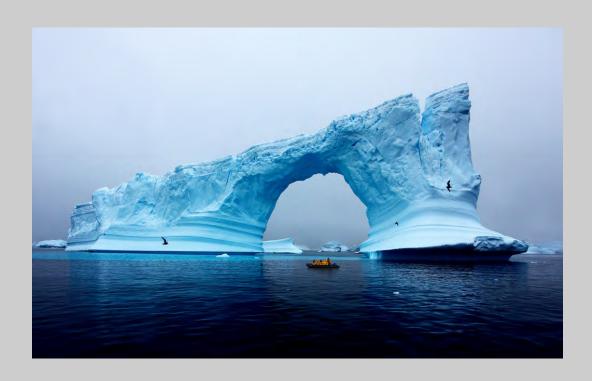

# "FIRE & ICE" © JULINE FURBER 2013 S4C International Exhibition of Photography PID Color General PSA Gold (Best of Show)

PID Color Page 169