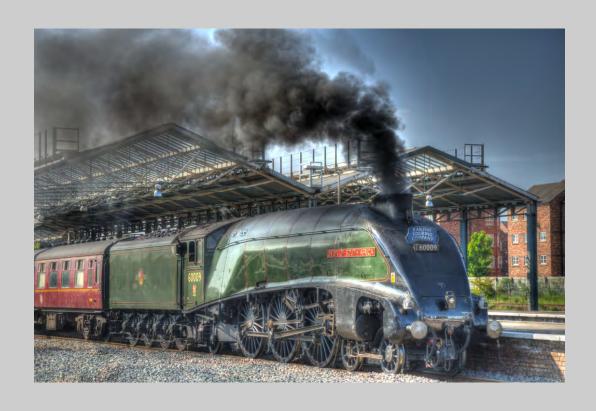

## "BR 60009 UNION OF SOUTH AFRICA" © J DAVID GARNETT 2013 S4C International Exhibition of Photography PID Color General

PID Color Page 175