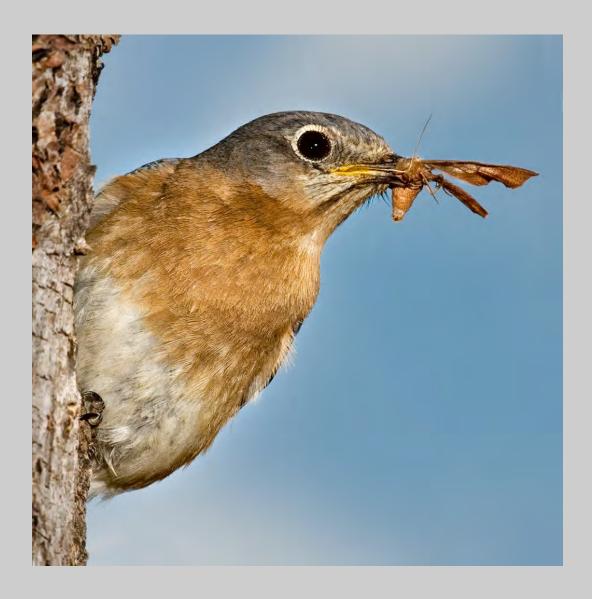

## "EASTERN BLUEBIRD WITH MOTH" © JERRY FORNAROTTO, PPSA 2013 S4C International Exhibition of Photography PID Color General

PID Color Page 163 http://www.pcms-photo.org/exhibitions

"CACTUS FLOWER"
© MARJORIE FORREST, APSA, PPSA
2013 S4C International Exhibition of Photography
PID Color General