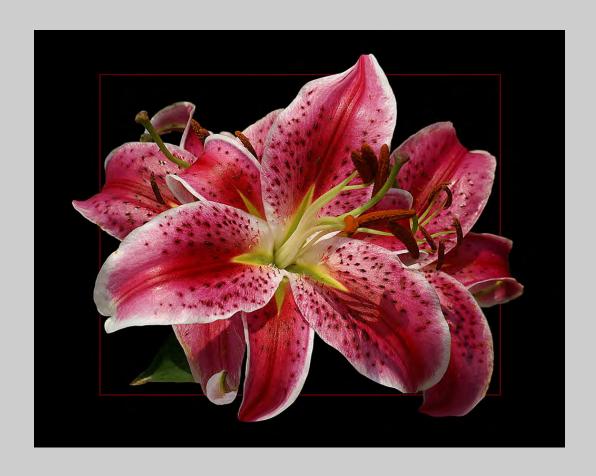

#### "NICE LEGS" © VALERIE DUNCAN, PPSA 2013 S4C International Exhibition of Photography PID Color General

PID Color Page 145