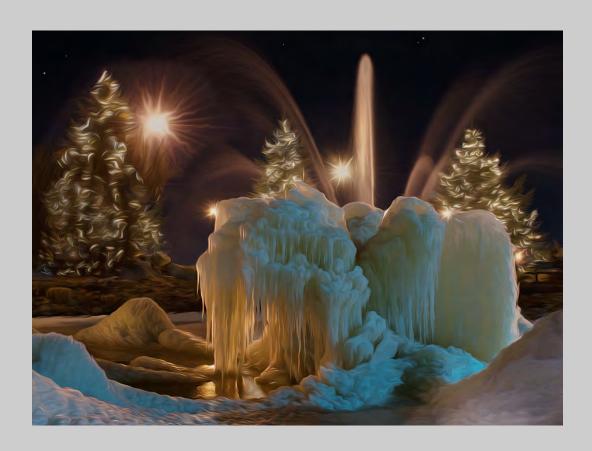

# "FIRE & ICE" © JULINE FURBER 2013 S4C International Exhibition of Photography PID Color General PSA Gold (Best of Show)

PID Color Page 169