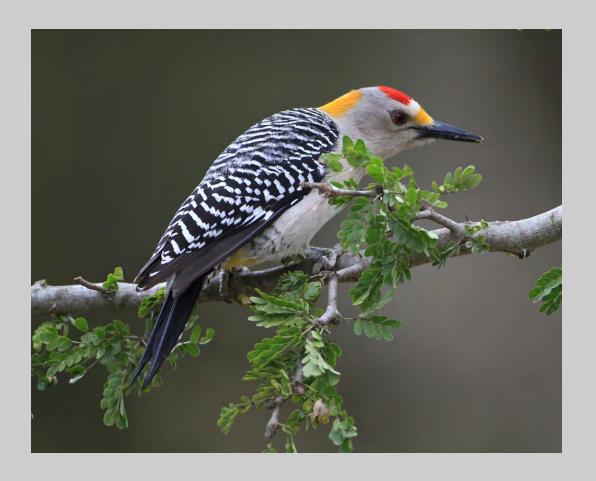

## "WOODPECKER ON LIMB" © NORMAN JOHNSON, EPSA 2013 S4C International Exhibition of Photography PID Color General

PID Color Page 243