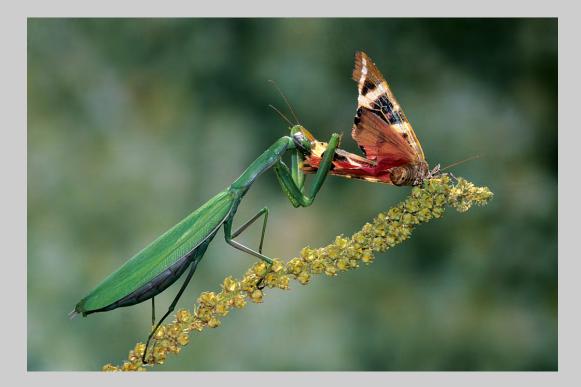

# "GRIZZLY FISHING #2" © SHARP TODD, FPSA, GMPSA 2013 S4C International Exhibition of Photography Nature Wildlife

Nature Page 553