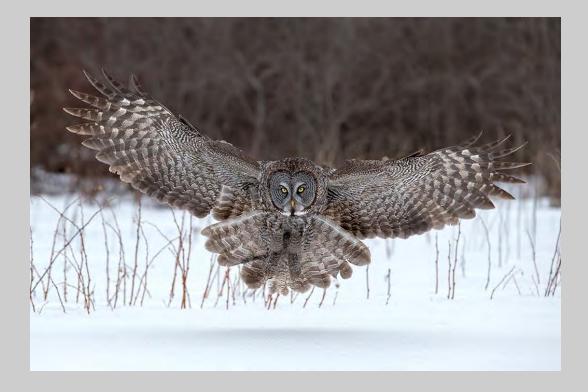

#### "FLYING GREAT GRAY OWL" © TIN SANG CHAN 2013 S4C International Exhibition of Photography Nature Wildlife S4C Bronze

Nature Page 69