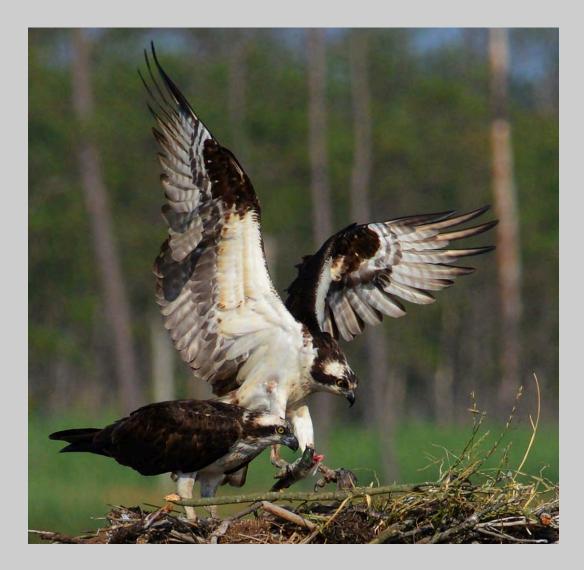

# "TACKLE (1)" © YAU MING CHARLES HO 2013 S4C International Exhibition of Photography Nature General S4C Gold

Nature Page 228