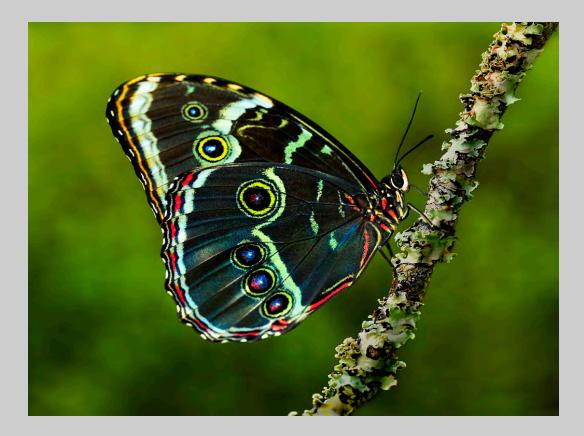

## "FLYING OVER THE FIELD" © ALLAN WALLBERG 2013 S4C International Exhibition of Photography Nature Wildlife

Nature Page 595