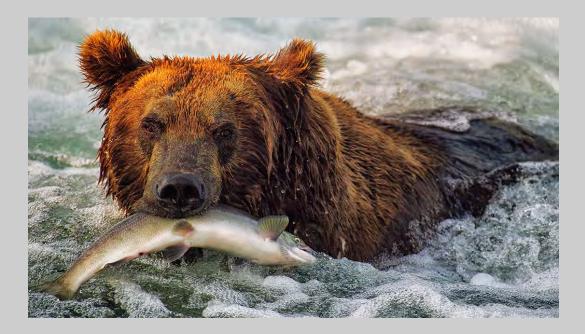

# "TACKLE (1)" © YAU MING CHARLES HO 2013 S4C International Exhibition of Photography Nature General S4C Gold

Nature Page 228