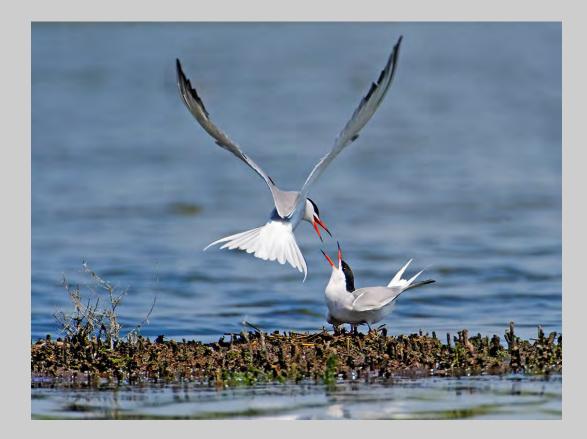

### "GREAT BLUE PAIR WITH CHICKS #7" © EUGENE HAMM 2013 S4C International Exhibition of Photography Nature Wildlife

Nature Page 214 http://www.pcms-photo.org/exhibitions