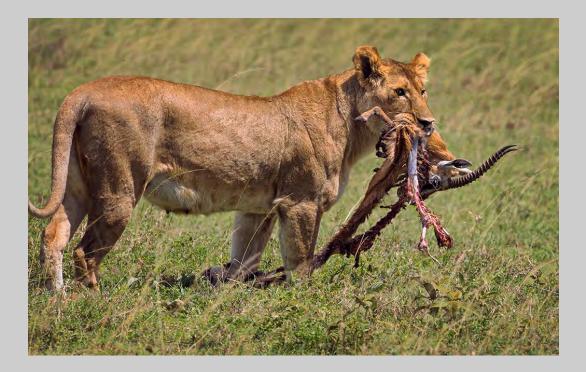

#### "LION WITH KILL" © DANY CHAN 2013 S4C International Exhibition of Photography Nature Wildlife HM

Nature Page 61