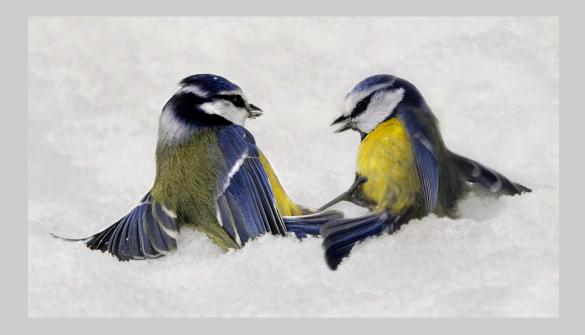

# "BARN OWL WITH PREY" © CHRISTINE HADFIELD 2013 S4C International Exhibition of Photography Nature General S4C Silver

Nature Page 207