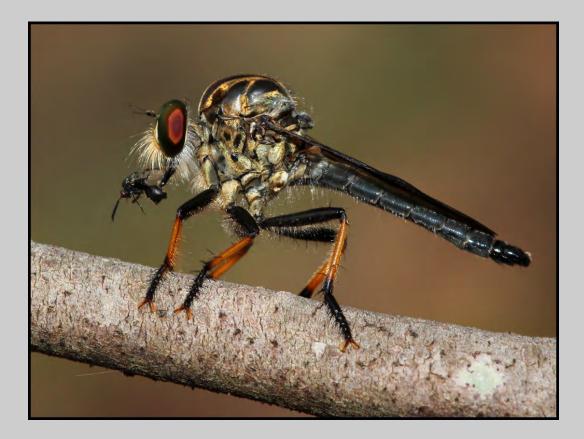

## "FEEDING ROBBERFLY 9371" © NEVILLE H W FOSTER 2013 S4C International Exhibition of Photography Nature General

Nature Page 165