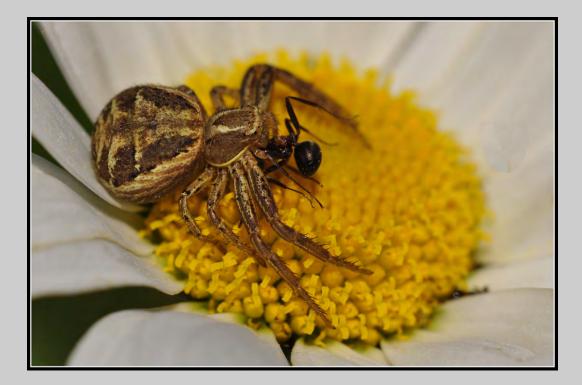

#### "MY FAVOURITE 22" © GUNTHER RIEHLE, GMPSA 2013 S4C International Exhibition of Photography Nature Wildlife HM

Nature Page 474