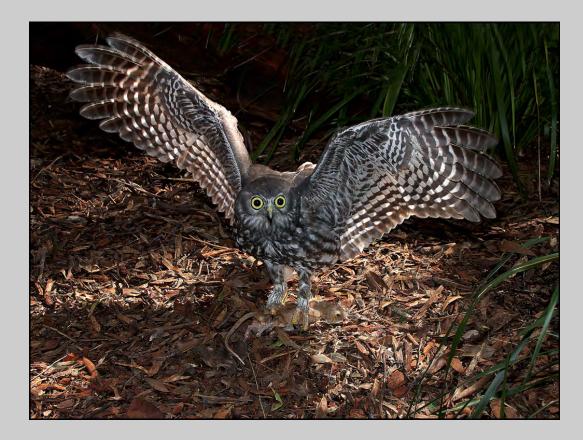

# "BARN OWL WITH PREY" © CHRISTINE HADFIELD 2013 S4C International Exhibition of Photography Nature General S4C Silver

Nature Page 207