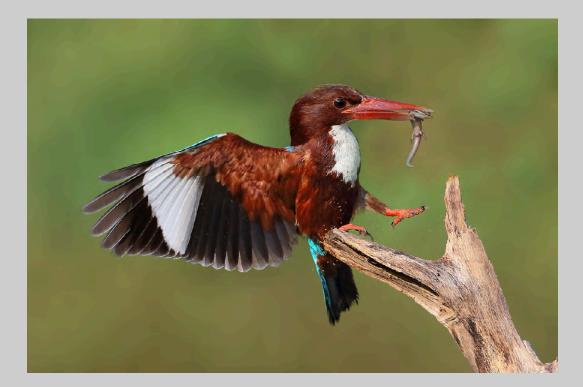

# "MOTHER'S LOVE ( 2 )" © YAU MING CHARLES HO 2013 S4C International Exhibition of Photography Nature Wildlife Judge's Choice

Nature Page 227