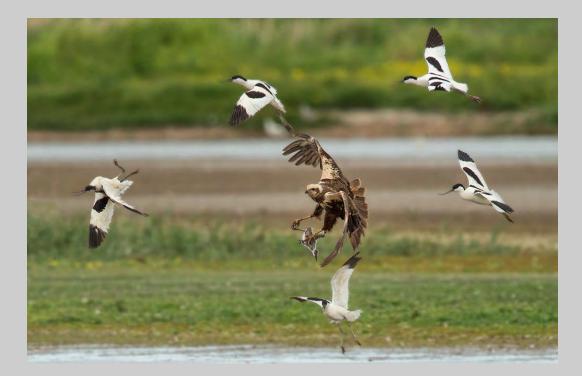

### "MARSH HARRIER STEALING AVOCET CHICK" © KENNETH HADFIELD 2013 S4C International Exhibition of Photography Nature Wildlife HM

Nature Page 211