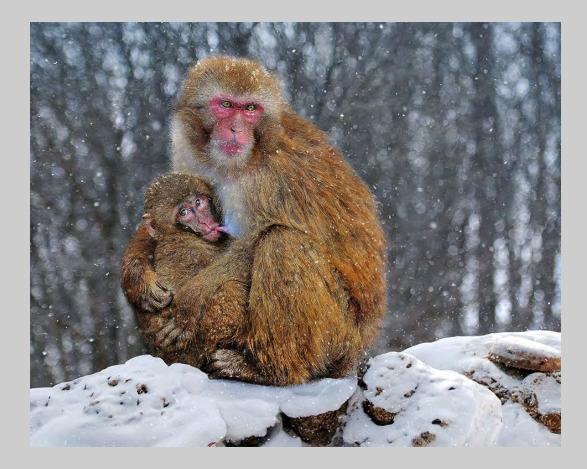

# "MOTHER'S LOVE (1)" © YAU MING CHARLES HO 2013 S4C International Exhibition of Photography Nature General S4C Bronze

Nature Page 226