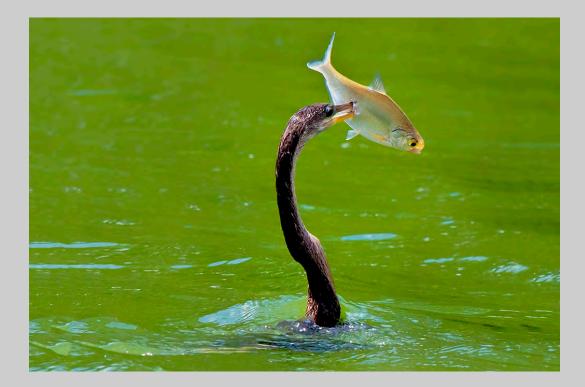

# "TACKLE (1)" © YAU MING CHARLES HO 2013 S4C International Exhibition of Photography Nature General S4C Gold

Nature Page 228