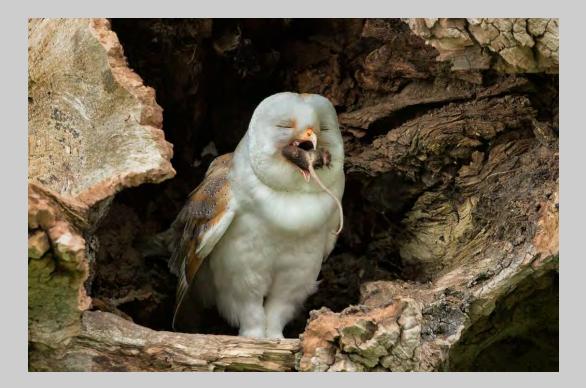

# "BARN OWL WITH PREY" © CHRISTINE HADFIELD 2013 S4C International Exhibition of Photography Nature General S4C Silver

Nature Page 207