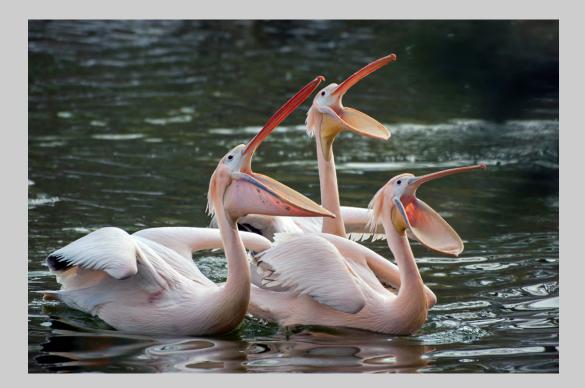

# "TACKLE (1)" © YAU MING CHARLES HO 2013 S4C International Exhibition of Photography Nature General S4C Gold

Nature Page 228