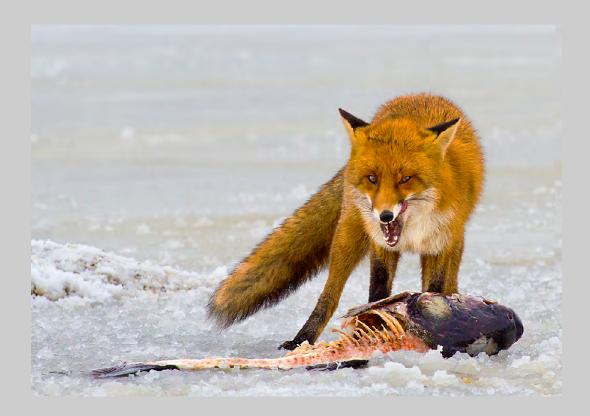

# "RED FOX" © TIN SANG CHAN 2013 S4C International Exhibition of Photography Nature General HM

Nature Page 71