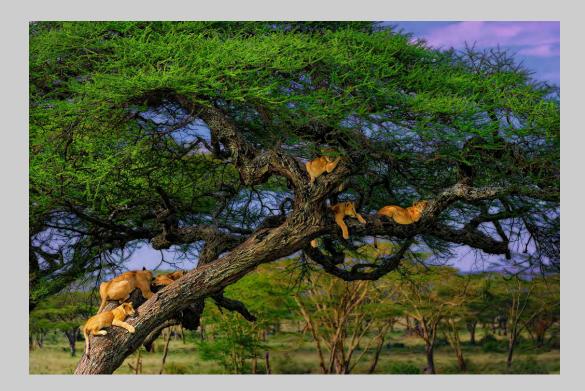

## "GOOSE FLY-UP" © BUCK JENKINS, EPSA 2013 S4C International Exhibition of Photography Nature General

Nature Page 262