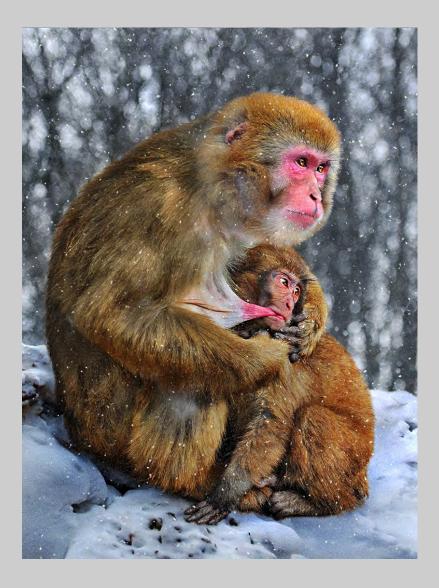

# "MOTHER'S LOVE ( 2 )" © YAU MING CHARLES HO 2013 S4C International Exhibition of Photography Nature Wildlife Judge's Choice

Nature Page 227