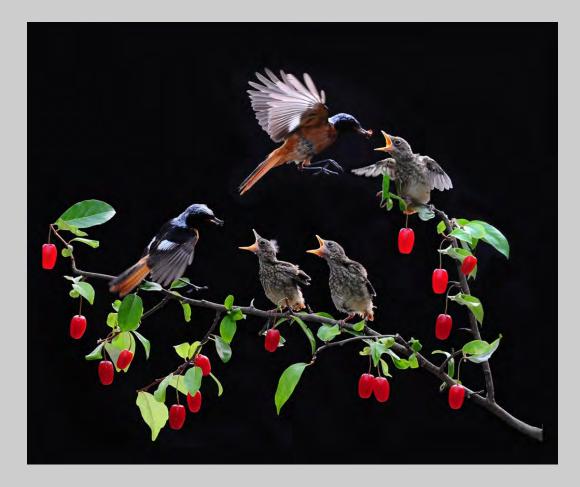

# "MOTHER'S LOVE (1)" © YAU MING CHARLES HO 2013 S4C International Exhibition of Photography Nature General S4C Bronze

Nature Page 226

# "MOTHER'S LOVE ( 2 )" © YAU MING CHARLES HO 2013 S4C International Exhibition of Photography Nature Wildlife Judge's Choice

Nature Page 227