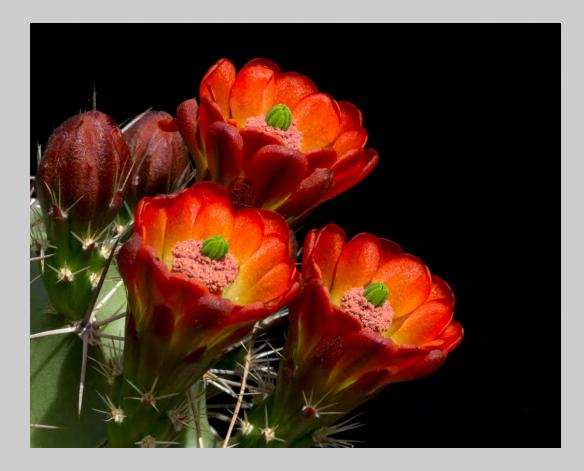

### "CLARET CUP\_P840" © GENE ALMENDINGER, PPSA 2013 S4C International Exhibition of Photography Nature General

Nature Page 17