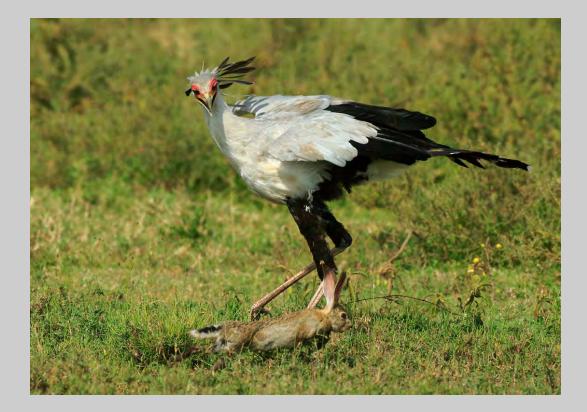

## "SECRETARY BIRD STRIKES HARE" © BOB DEVINE, PPSA 2013 S4C International Exhibition of Photography Nature General

Nature Page 132