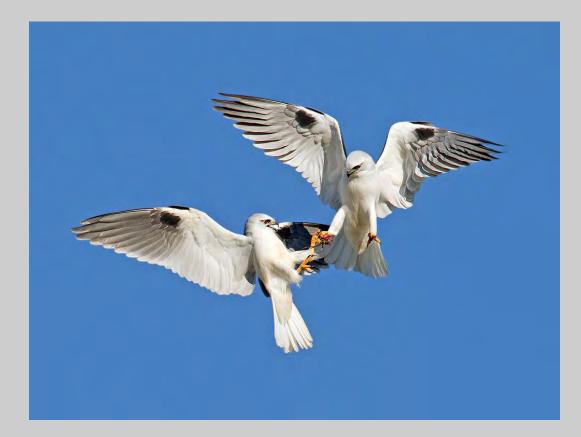

#### "FIGHTING GANNETS" © BILL HODGES 2013 S4C International Exhibition of Photography Nature Wildlife

Nature Page 231