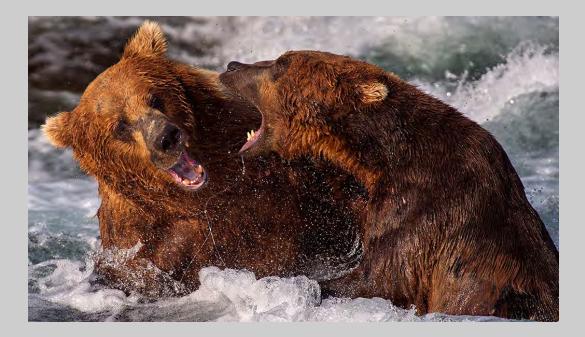

## "GRIZZLIES FIGHTING OVER SALMON RUN" © DANY CHAN 2013 S4C International Exhibition of Photography Nature Wildlife PSA Gold (Best of Show)

Nature Page 58