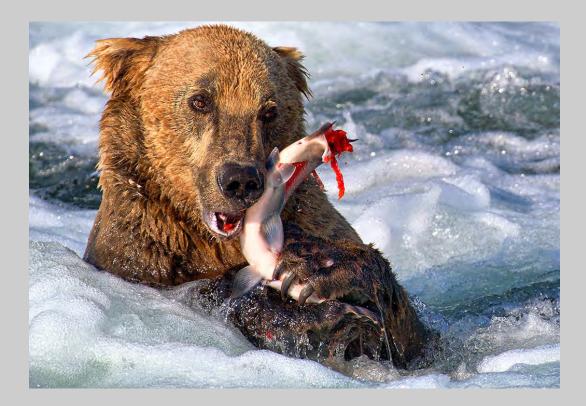

## "GRIZZLY FEEDING ON SALMON" © DANY CHAN 2013 S4C International Exhibition of Photography Nature Wildlife

Nature Page 59