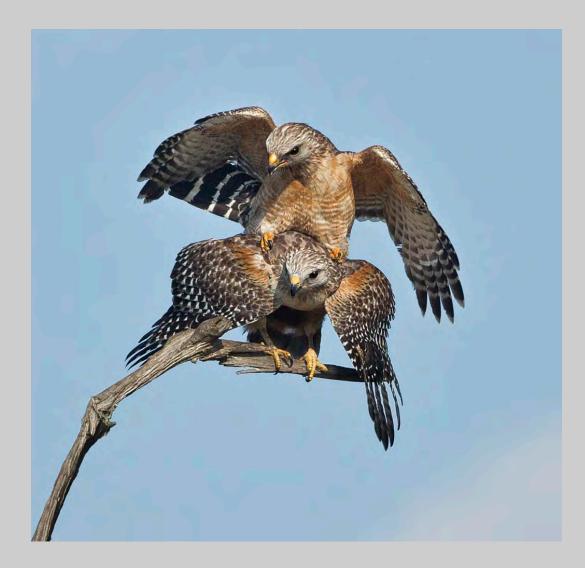

# "RED SHOULDERED HAWKS MATING" © KENNETH HADFIELD 2013 S4C International Exhibition of Photography Nature Wildlife

Nature Page 212