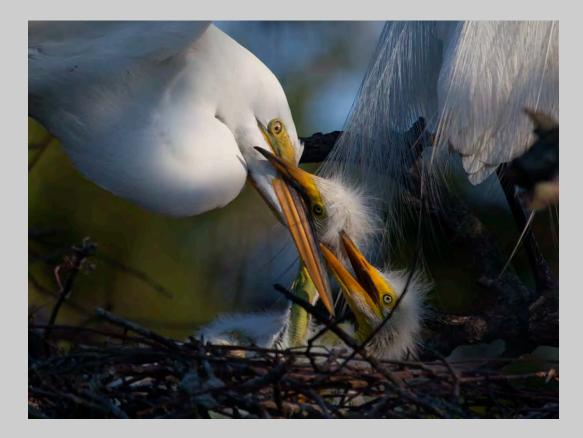

# "TACKLE (1)" © YAU MING CHARLES HO 2013 S4C International Exhibition of Photography Nature General S4C Gold

Nature Page 228