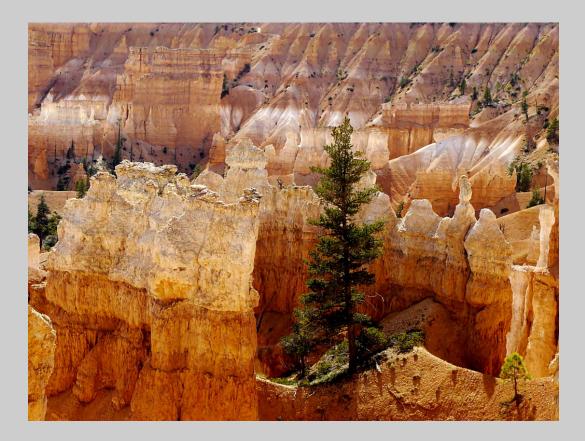

# "SOLITARY TREE BRYCE CANYON" © JOHN CHAPMAN, PPSA 2013 S4C International Exhibition of Photography Nature General

Nature Page 80