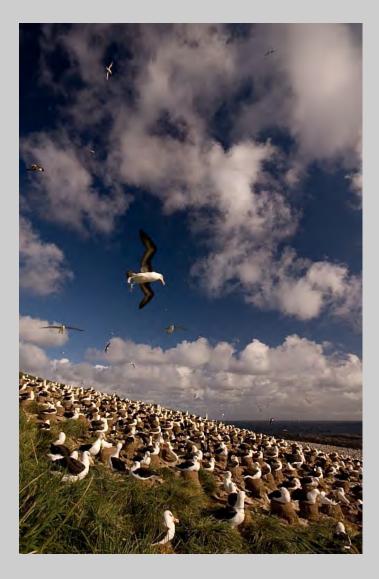

## "TWO FAMILIES" © YAU MING CHARLES HO 2013 S4C International Exhibition of Photography Nature Wildlife S4C Silver

Nature Page 230