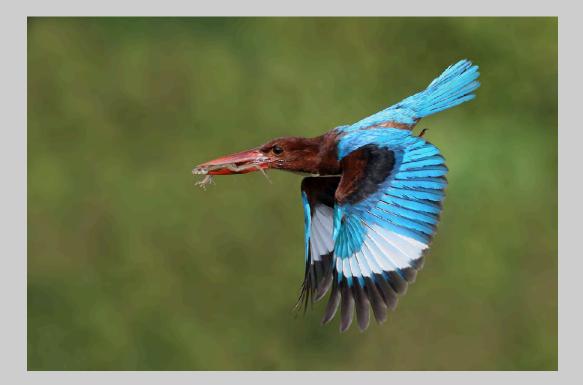

# "TACKLE (1)" © YAU MING CHARLES HO 2013 S4C International Exhibition of Photography Nature General S4C Gold

Nature Page 228