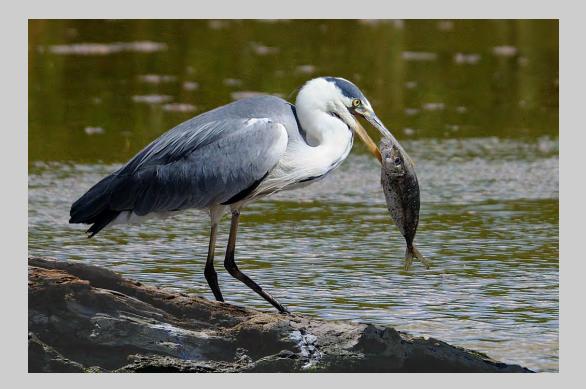

# "TACKLE (1)" © YAU MING CHARLES HO 2013 S4C International Exhibition of Photography Nature General S4C Gold

Nature Page 228