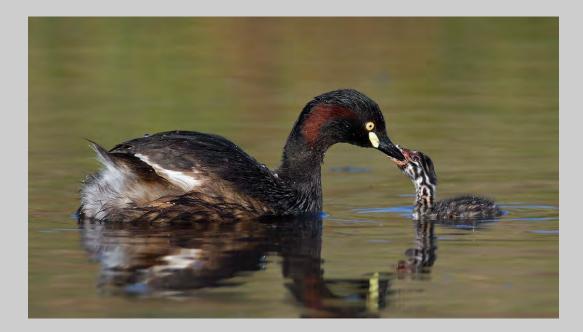

## "GREBE FEEDING YOUNG 5" © JENNI HORSNELL, EPSA 2013 S4C International Exhibition of Photography Nature Wildlife

Nature Page 234