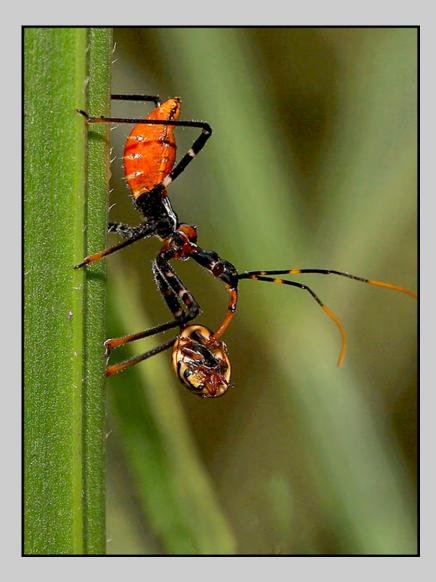

# "TACKLE (1)" © YAU MING CHARLES HO 2013 S4C International Exhibition of Photography Nature General S4C Gold

Nature Page 228