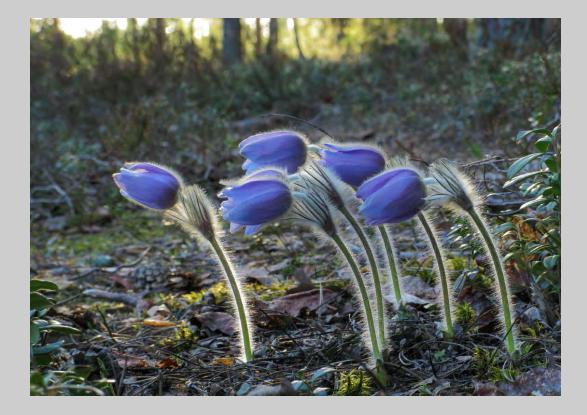

# "I WANT MORE FISH" © KIM-LOAN NGUYEN, PPSA 2013 S4C International Exhibition of Photography Nature General

Nature Page 408