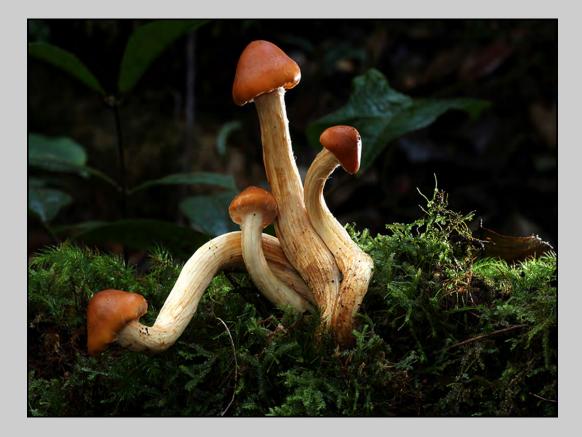

# "MUSHROOMS" © KOSTAS CHALKIADAKIS, EPSA 2013 S4C International Exhibition of Photography Nature General

Nature Page 53