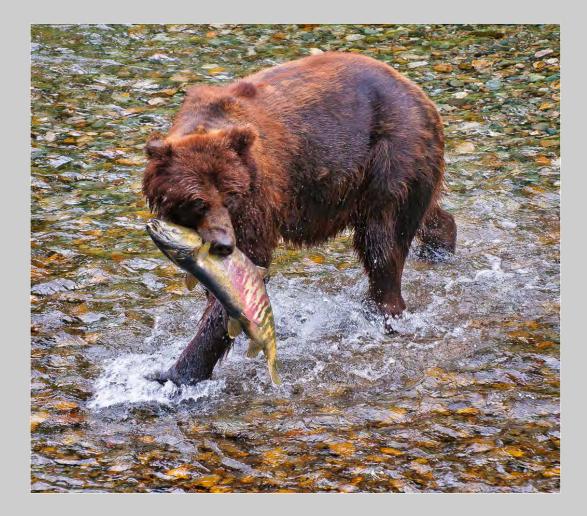

## "GRIZZLIES FIGHTING OVER SALMON RUN" © DANY CHAN 2013 S4C International Exhibition of Photography Nature Wildlife PSA Gold (Best of Show)

Nature Page 58