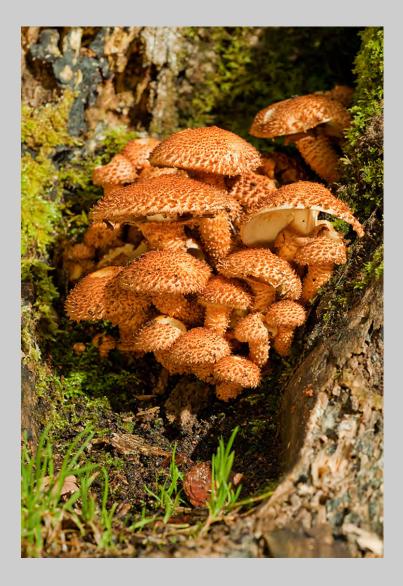

# "MUSHROOMS" © KOSTAS CHALKIADAKIS, EPSA 2013 S4C International Exhibition of Photography Nature General

Nature Page 53