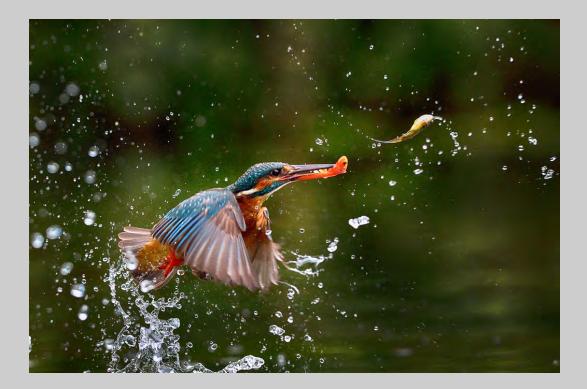

# "TACKLE (1)" © YAU MING CHARLES HO 2013 S4C International Exhibition of Photography Nature General S4C Gold

Nature Page 228