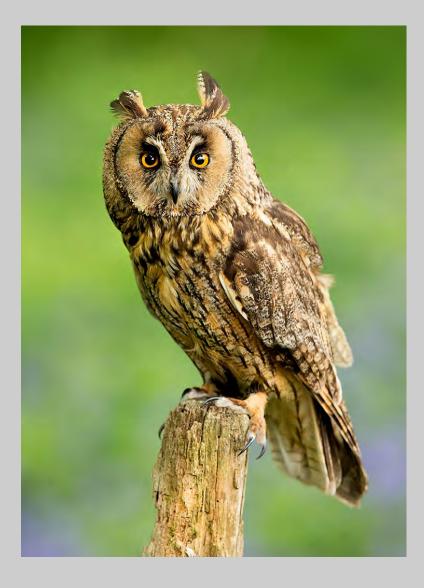

# "LONG EARED OWL" © KENNETH HADFIELD 2013 S4C International Exhibition of Photography Nature General

Nature Page 210