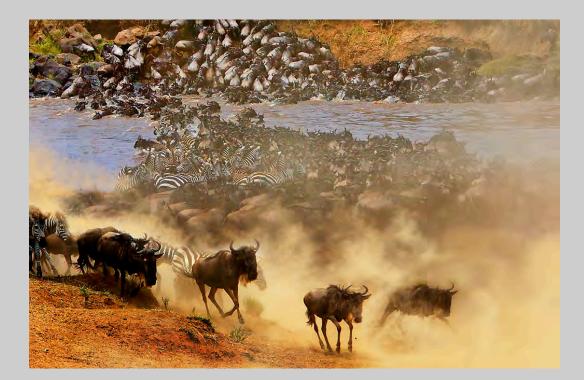

## "GRIZZLIES FIGHTING OVER SALMON RUN" © DANY CHAN 2013 S4C International Exhibition of Photography Nature Wildlife PSA Gold (Best of Show)

Nature Page 58