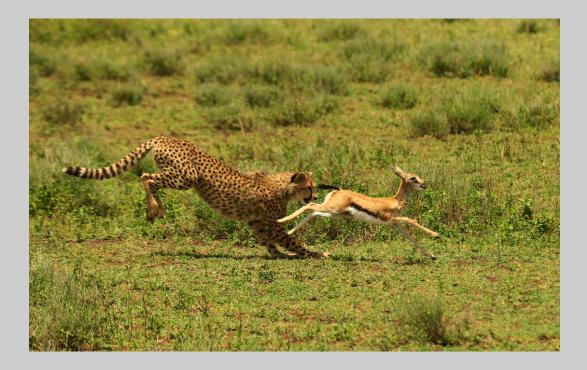

# "TACKLE (1)" © YAU MING CHARLES HO 2013 S4C International Exhibition of Photography Nature General S4C Gold

Nature Page 228