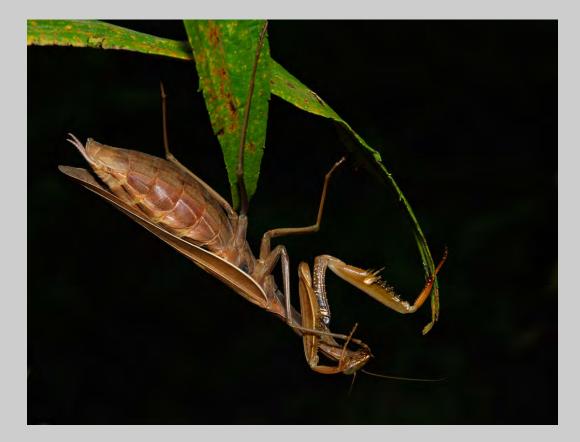

# "GRIZZLY FISHING #2" © SHARP TODD, FPSA, GMPSA 2013 S4C International Exhibition of Photography Nature Wildlife

Nature Page 553