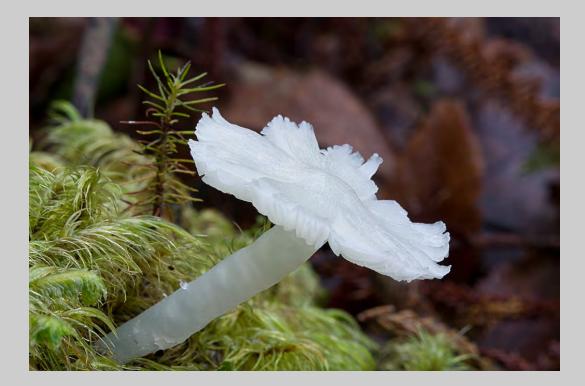

# "MUSHROOMS" © KOSTAS CHALKIADAKIS, EPSA 2013 S4C International Exhibition of Photography Nature General

Nature Page 53