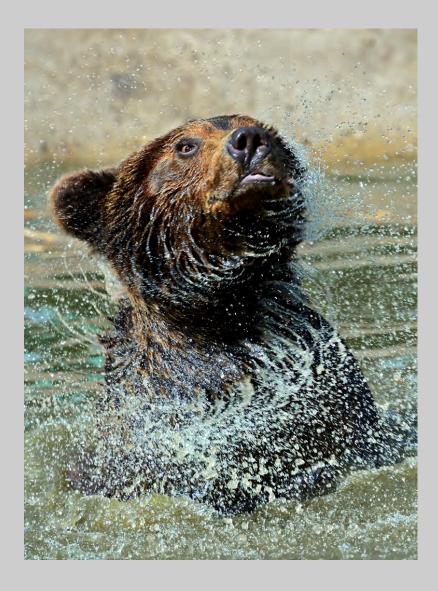

## "BABOON CHASE 4" © WILLEM KRUGER 2013 S4C International Exhibition of Photography Nature Wildlife

Nature Page 296