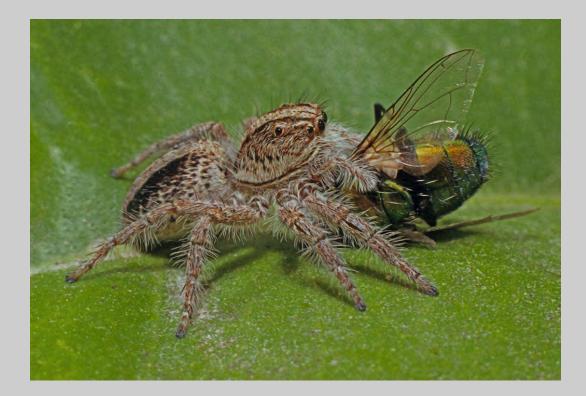

#### "GREEN CAP SPIDER -30" © MING-HUI CHENG 2013 S4C International Exhibition of Photography Nature General PSA Gold (Best of Show)

Nature Page 96