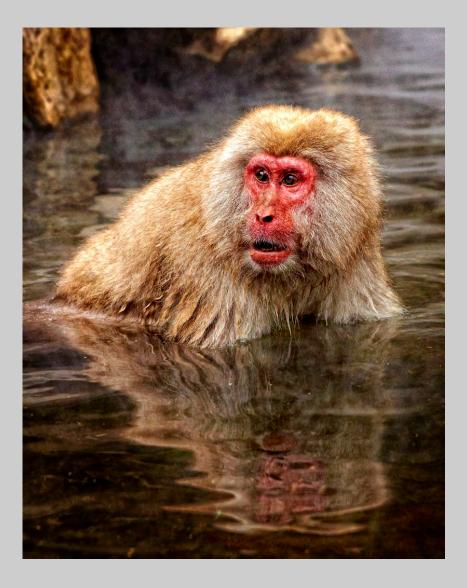

## "JAPANESE MACAQUES 3" © STUART CHAPE 2013 S4C International Exhibition of Photography Nature Wildlife

Nature Page 77