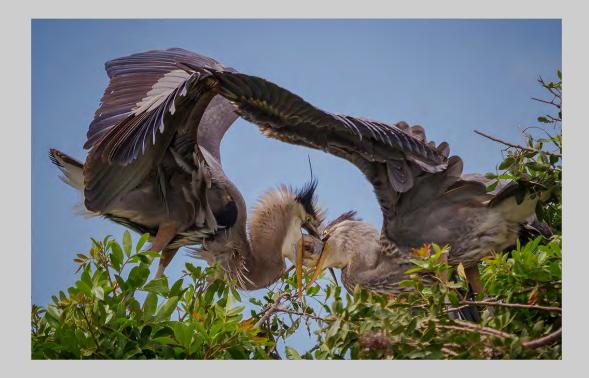

## "TWO FAMILIES" © YAU MING CHARLES HO 2013 S4C International Exhibition of Photography Nature Wildlife S4C Silver

Nature Page 230