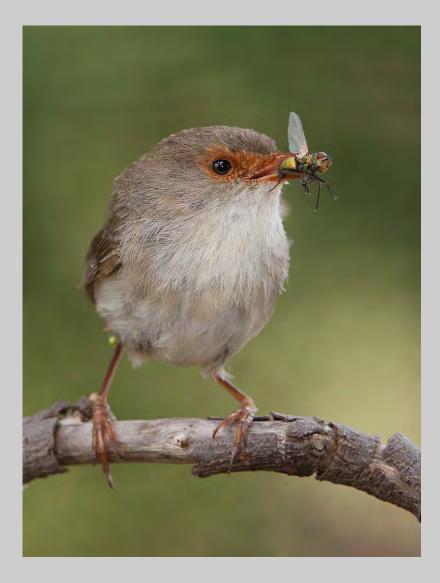

## "JENNY WREN WITH BLOWFLY 2" © JENNI HORSNELL, EPSA 2013 S4C International Exhibition of Photography Nature General

Nature Page 236