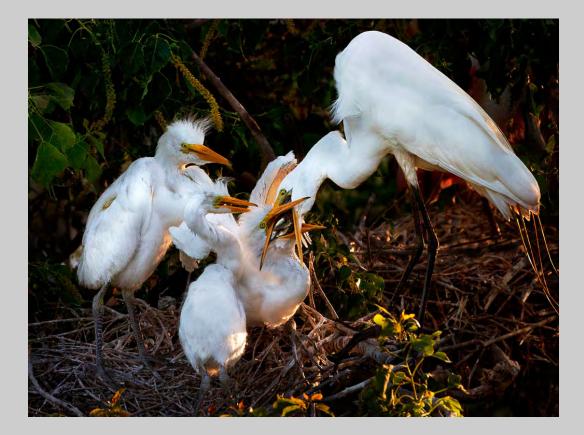

# "MOTHER'S LOVE ( 2 )" © YAU MING CHARLES HO 2013 S4C International Exhibition of Photography Nature Wildlife Judge's Choice

Nature Page 227