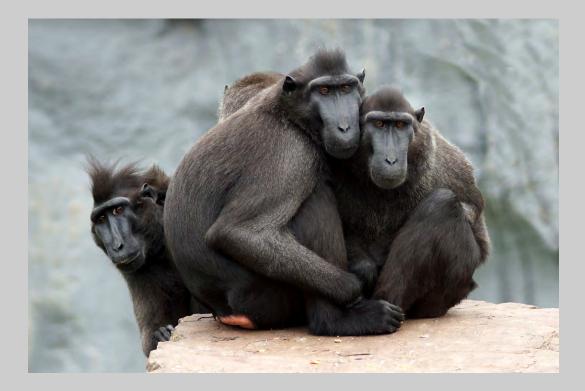

### "CRESTED MACAQUES" © JOZEF AERTS, FPSA, GMPSA 2013 S4C International Exhibition of Photography Nature General

Nature Page 16