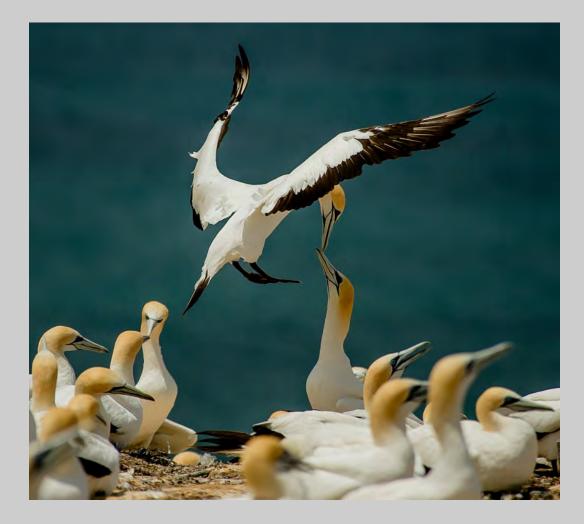

#### "FIGHTING GANNETS" © BILL HODGES 2013 S4C International Exhibition of Photography Nature Wildlife

Nature Page 231