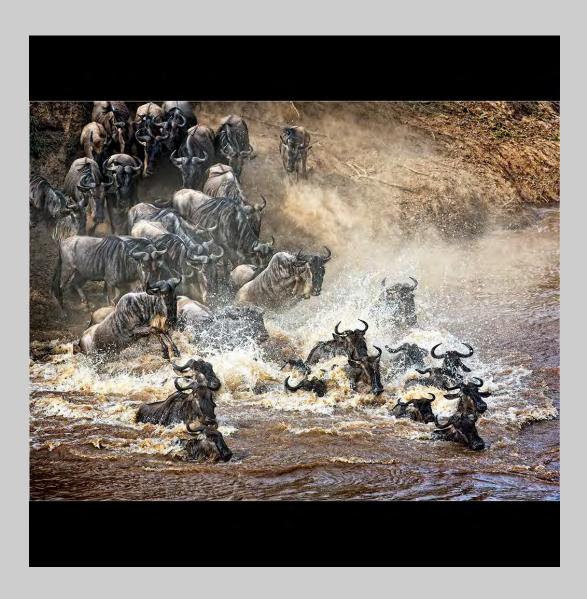

## "THE CROSSING OF THE MARA" © CHARLOTTE FARLOW 2013 S4C International Exhibition of Photography Nature Wildlife

Nature Page 152