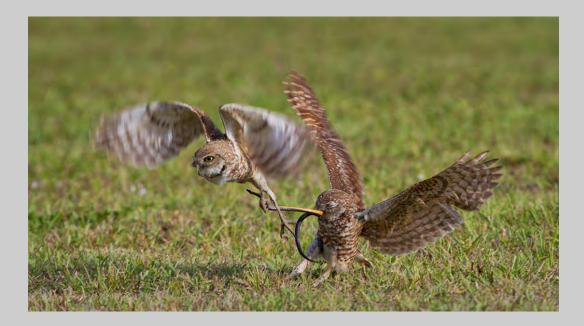

# "TACKLE (1)" © YAU MING CHARLES HO 2013 S4C International Exhibition of Photography Nature General S4C Gold

Nature Page 228