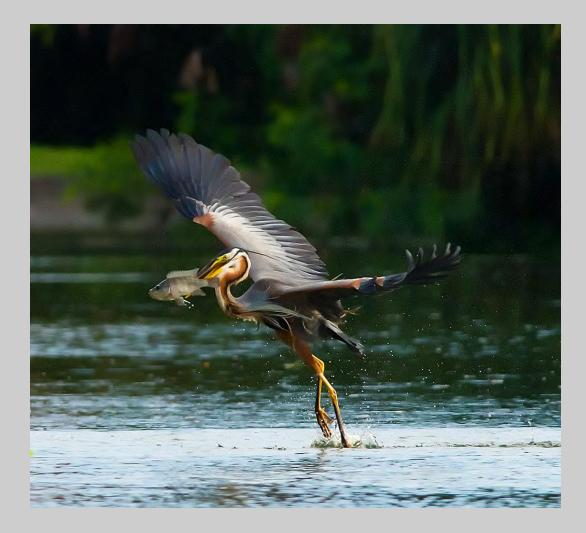

# "TACKLE (1)" © YAU MING CHARLES HO 2013 S4C International Exhibition of Photography Nature General S4C Gold

Nature Page 228