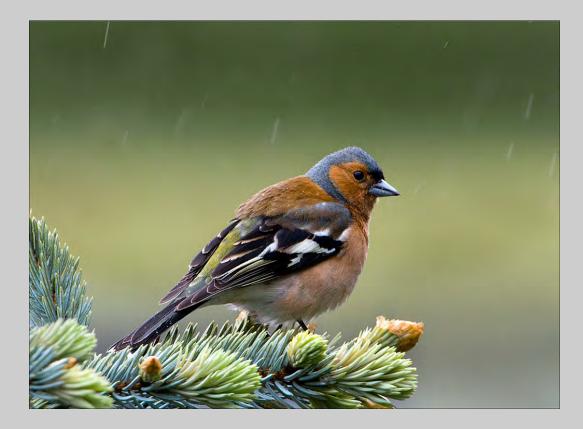

## "EAGLE" © ALLAN WALLBERG 2013 S4C International Exhibition of Photography Nature Wildlife

Nature Page 593