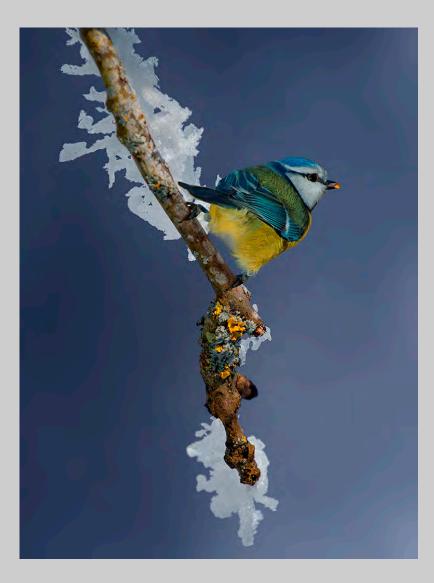

## "FEEDING 03" © YU PEI HUANG 2013 S4C International Exhibition of Photography Nature General HM

Nature Page 256