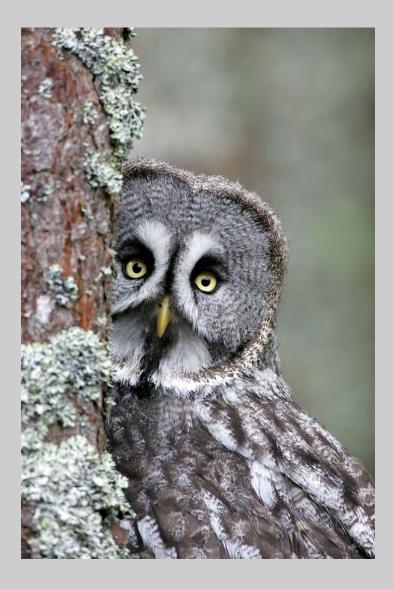

#### "FLYING GREAT GRAY OWL" © TIN SANG CHAN 2013 S4C International Exhibition of Photography Nature Wildlife S4C Bronze

Nature Page 69