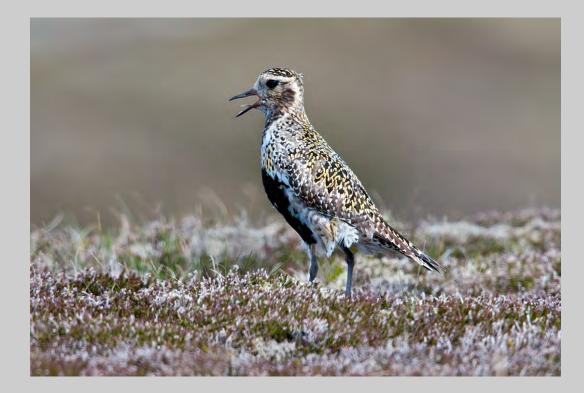

## "FALLOW DEER IN WINTER" © ALLAN WALLBERG 2013 S4C International Exhibition of Photography Nature Wildlife

Nature Page 594