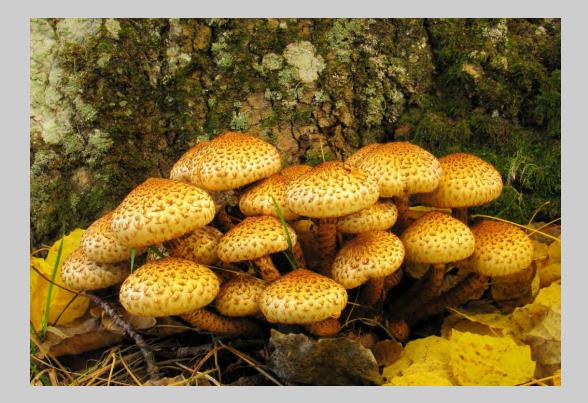

# "MUSHROOMS" © KOSTAS CHALKIADAKIS, EPSA 2013 S4C International Exhibition of Photography Nature General

Nature Page 53