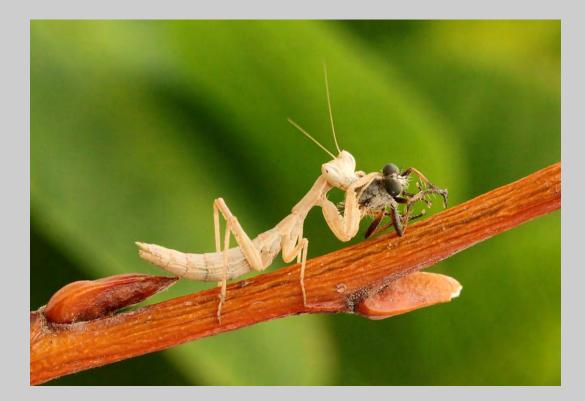

# "GRIZZLY FISHING #2" © SHARP TODD, FPSA, GMPSA 2013 S4C International Exhibition of Photography Nature Wildlife

Nature Page 553