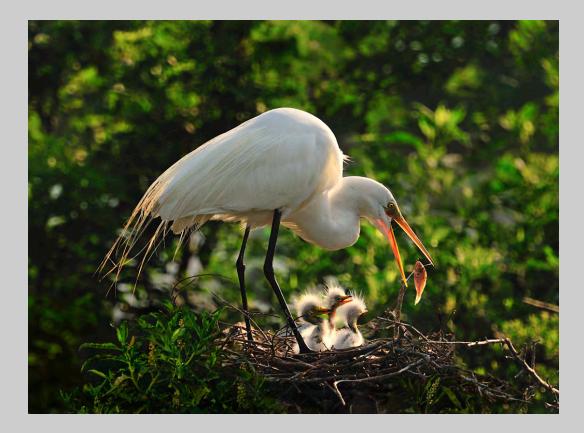

### "GREAT BLUE PAIR WITH CHICKS #7" © EUGENE HAMM 2013 S4C International Exhibition of Photography Nature Wildlife

Nature Page 214 http://www.pcms-photo.org/exhibitions