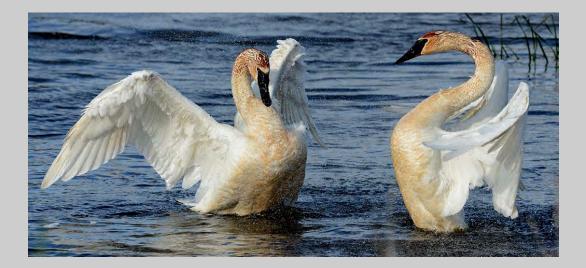

### "ROMANCING TRUMPETER SWAN" © AMIT ADHIKARI, PPSA 2013 S4C International Exhibition of Photography Nature Wildlife

Nature Page 15