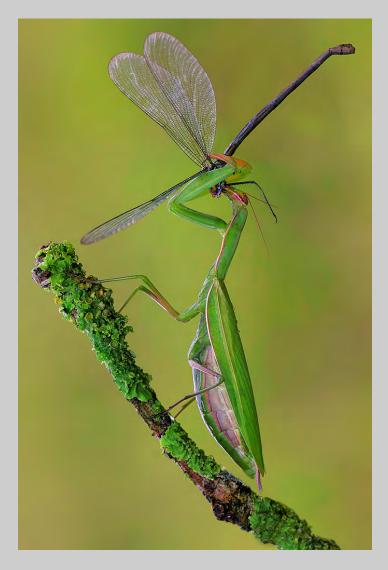

"BLUE TIT AND ICE" © ROGER JOURDAIN

NATURE GENERAL S4C BRONZE

"CLASHING"
© YUN FENG PERNG

NATURE GENERAL S4C SILVER

"BARN OWL WITH PREY" © CHRISTINE HADFIELD

NATURE GENERAL S4C SILVER

"MANTHIS WITH PREY" © DRE VAN MENSEL, GMPSA