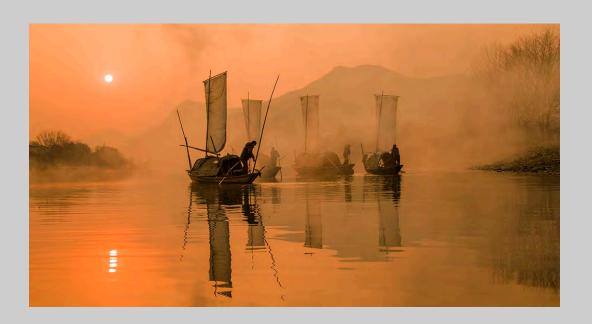

### PHOTO TRAVEL THEME (TRANSPORTATION OF GOODS/PEOPLE) S4C SILVER

"SAILING HOME"
© CHIH SHENG HUANG