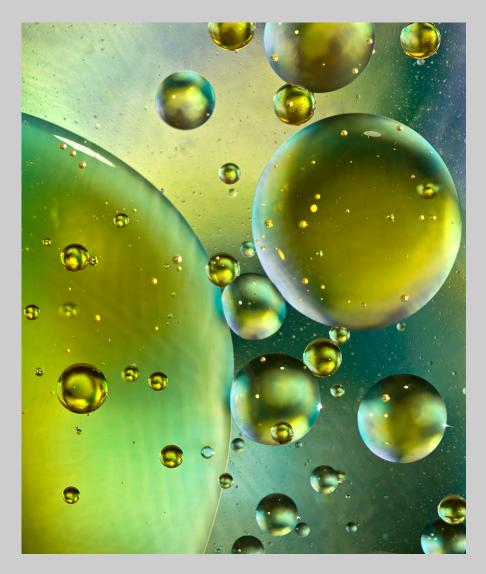

"FALLEN PETALS"
© SANDY MCMILLAN

PID COLOR GENERAL S4C SILVER

"BUBBLE PLANETS"
© JEANNE SCOTT

PID COLOR GENERAL S4C GOLD

"MANDRILL"
© JENNI HORSNELL, EPSA

PID COLOR GENERAL PSA GOLD (BEST OF SHOW)

"FIRE & ICE"
© JULINE FURBER