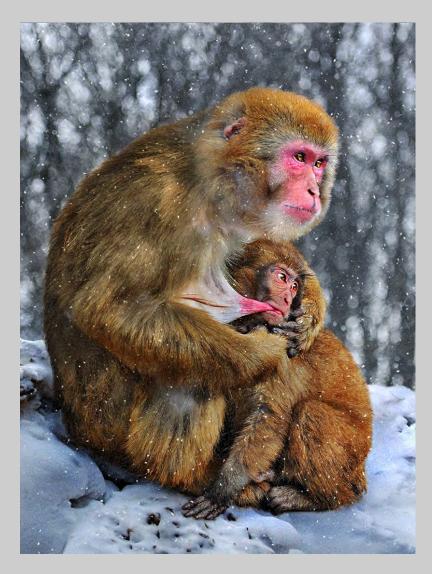

NATURE GENERAL JUDGE'S CHOICE

"MAJESTIC"
© SHAUNA MILTON

NATURE GENERAL JUDGE'S CHOICE

"TASTY BITES"
© HO SUNG WEE

NATURE GENERAL S4C BRONZE

"MOTHER'S LOVE (1)" © YAU MING CHARLES HO

NATURE GENERAL S4C BRONZE