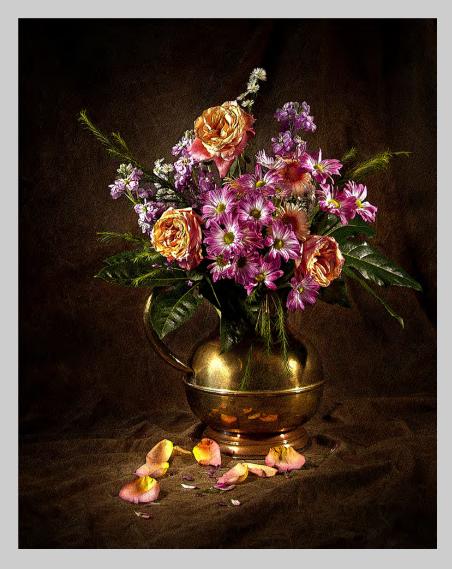

"FALLEN PETALS"
© SANDY MCMILLAN

PID COLOR GENERAL S4C SILVER

"BUBBLE PLANETS"
© JEANNE SCOTT

PID COLOR GENERAL S4C GOLD

"MANDRILL"
© JENNI HORSNELL, EPSA

PID COLOR GENERAL PSA GOLD (BEST OF SHOW)

"FIRE & ICE"
© JULINE FURBER