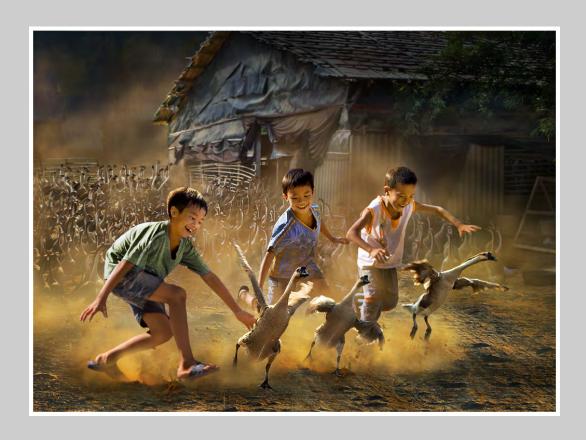

"SNOW GALLOP"
© CHAU KEI CHECKY LAM

SMALL PRINT COLOR GENERAL S4C SILVER

"EDWARD" © LUIS ALBERTO FRANKE, GMPSA

SMALL PRINT COLOR GENERAL S4C GOLD

"GOATS,KIDS AND DUST" © MAUREEN TOFT, MPSA

SMALL PRINT COLOR GENERAL PSA GOLD (BEST OF SHOW)