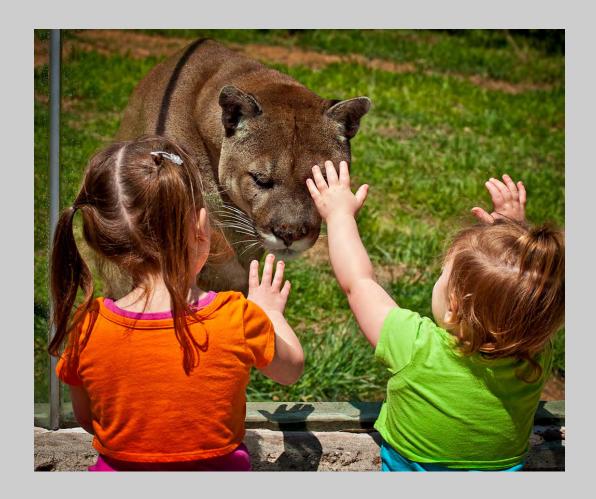

#### PHOTOJOURNALISM HUMAN INTEREST S4C BRONZE

"MTN LION AND LITTLE GIRLS"
© VIKI GAUL