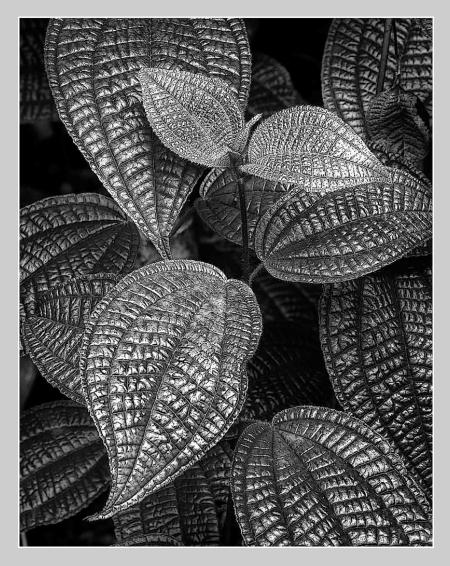

"WOODEN CHURCH AT LAKE LADOGA" © LARRY BELLER, APSA, EPSA

SMALL PRINT MONO THEME (PATTERN/TEXTURE) PSA GOLD (BEST OF SHOW)

"LEAF PATTERN" © SHARP TODD, FPSA, GMPSA

Small Print Color General

SMALL PRINT COLOR GENERAL JUDGE'S CHOICE