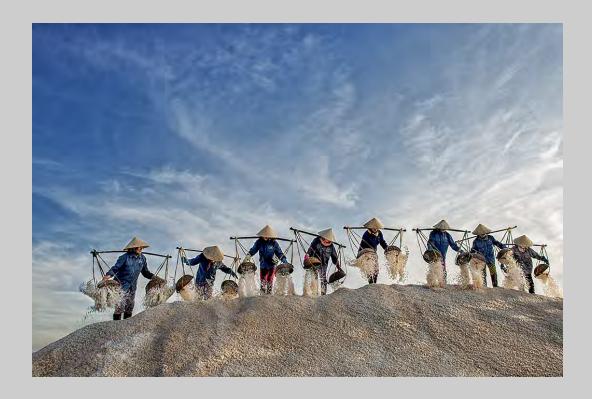

#### PHOTO TRAVEL THEME (TRANSPORTATION OF GOODS/PEOPLE) S4C GOLD

"SALT MAKERS"
© CHIH SHENG HUANG

PHOTO TRAVEL THEME (TRANSPORTATION OF GOODS/PEOPLE)
PSA GOLD (BEST OF SHOW)

"BRICK WORKERS"
© SHU-KEI, KEVIN FUNG, MPSA