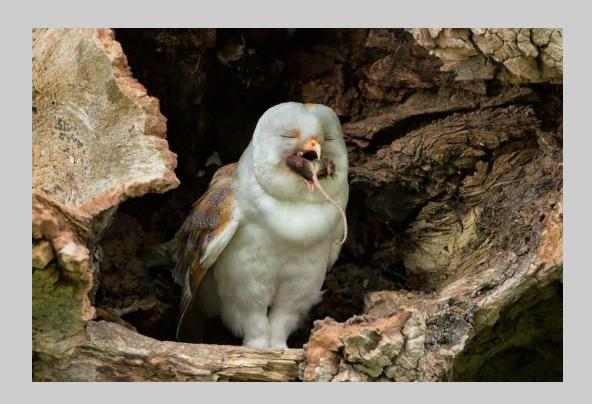

"BLUE TIT AND ICE" © ROGER JOURDAIN

NATURE GENERAL S4C BRONZE

"CLASHING"
© YUN FENG PERNG

NATURE GENERAL S4C SILVER

"BARN OWL WITH PREY" © CHRISTINE HADFIELD

NATURE GENERAL S4C SILVER

"MANTHIS WITH PREY" © DRE VAN MENSEL, GMPSA