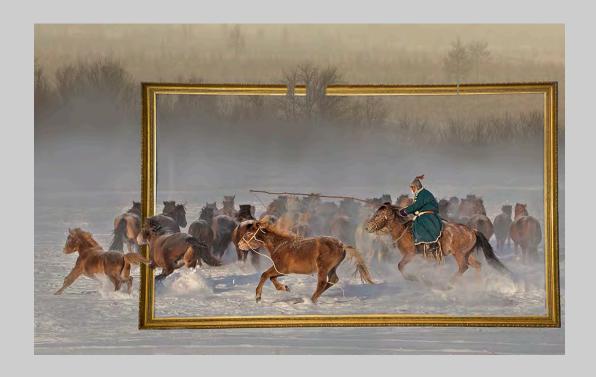

PID MONOCHROME GENERAL S4C GOLD

> "FLYING HORSE" © JOSEPH TAM, PPSA

PID MONOCHROME GENERAL PSA GOLD (BEST OF SHOW)

"TWO GENERATIONS" © THANH LAM, PPSA

Nature General

NATURE GENERAL JUDGE'S CHOICE

"BIG JOB"
© CHEE EAM CHUA