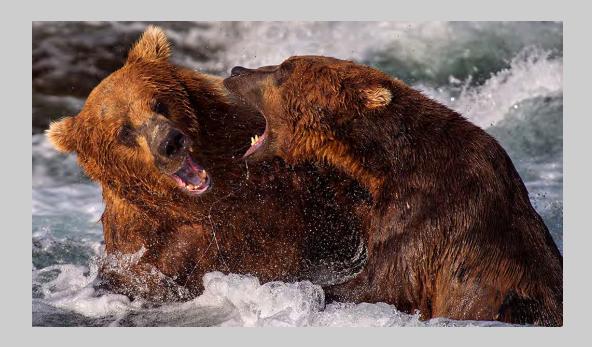

"THE BIRTH" © ENG SIONG YEO

NATURE WILDLIFE S4C GOLD

"LOON WITH CHICK" © PHILLIP KWAN, MPSA

NATURE WILDLIFE PSA GOLD (BEST OF SHOW)

"GRIZZLIES FIGHTING OVER SALMON RUN"
© DANY CHAN

Photo Travel General

PHOTO TRAVEL GENERAL JUDGE'S CHOICE