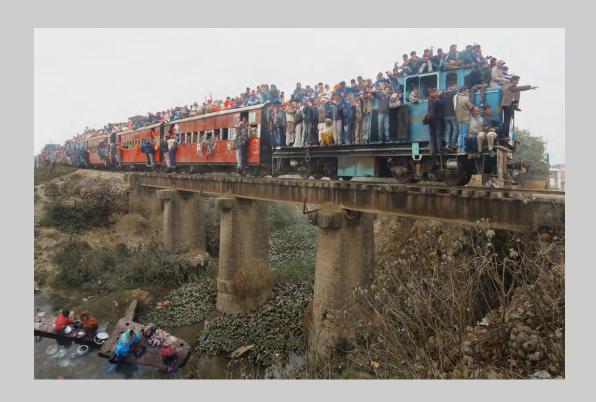

### PHOTO TRAVEL THEME (TRANSPORTATION OF GOODS/PEOPLE) S4C BRONZE

"TRAIN JAMMED" © CHI-LAI HUANG