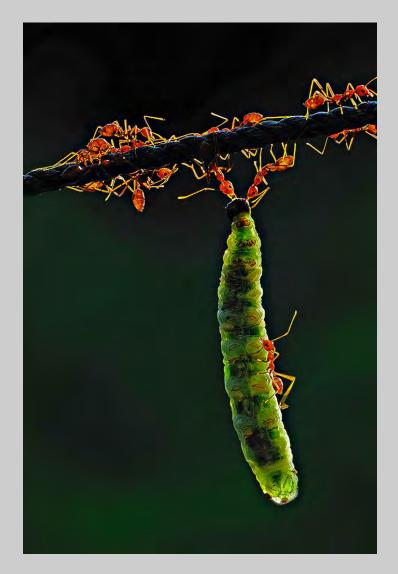

"BLUE TIT AND ICE" © ROGER JOURDAIN

NATURE GENERAL S4C BRONZE

"CLASHING"
© YUN FENG PERNG

NATURE GENERAL S4C SILVER

"BARN OWL WITH PREY" © CHRISTINE HADFIELD

NATURE GENERAL S4C SILVER

"MANTHIS WITH PREY" © DRE VAN MENSEL, GMPSA