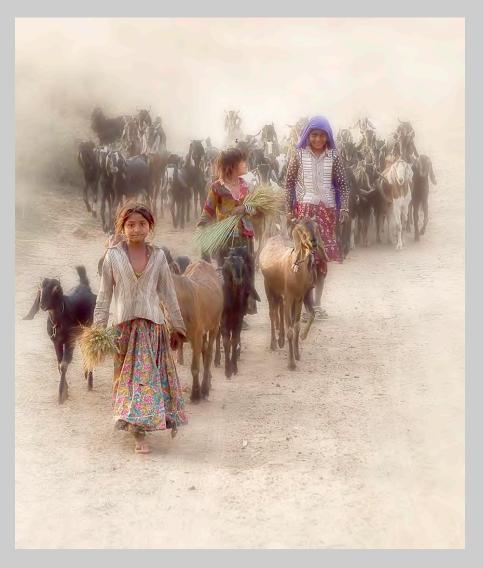

"SNOW GALLOP"
© CHAU KEI CHECKY LAM

SMALL PRINT COLOR GENERAL S4C SILVER

"EDWARD" © LUIS ALBERTO FRANKE, GMPSA

SMALL PRINT COLOR GENERAL S4C GOLD

"GOATS,KIDS AND DUST" © MAUREEN TOFT, MPSA

SMALL PRINT COLOR GENERAL PSA GOLD (BEST OF SHOW)