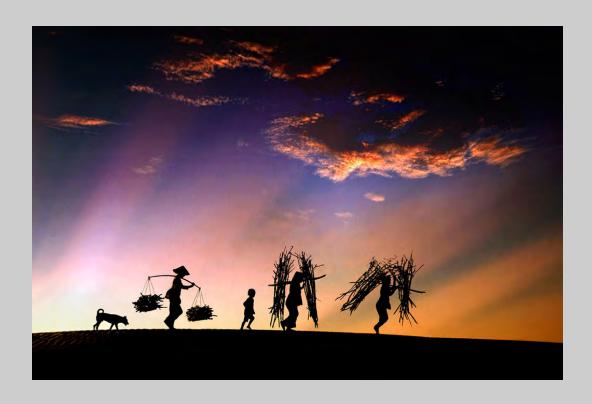

#### PHOTO TRAVEL THEME (TRANSPORTATION OF GOODS/PEOPLE) S4C BRONZE

"GO TO TOWN" © MINHTAN THAI

PHOTO TRAVEL THEME (TRANSPORTATION OF GOODS/PEOPLE) S4C SILVER

"NEW CATCHES FROM SEA" © CHIH SHENG HUANG