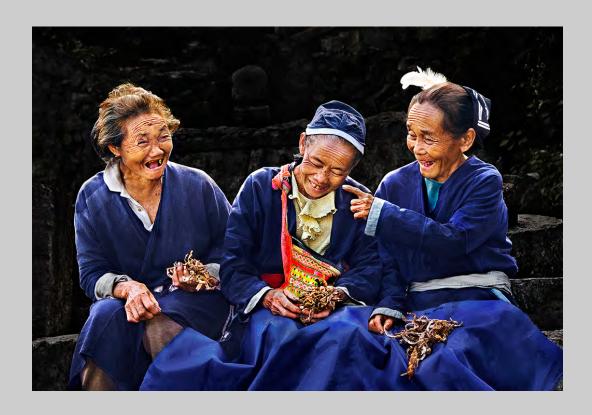

PHOTO TRAVEL GENERAL S4C BRONZE

"HAPPINESS" © SHU-KEI, KEVIN FUNG, MPSA

PHOTO TRAVEL GENERAL S4C BRONZE

"MUDDY FOOTBALL"
© CHEE KEONG LIM

PHOTO TRAVEL GENERAL S4C SILVER

"ON THE RIVER SCENERY"
© YUN FENG PERNG