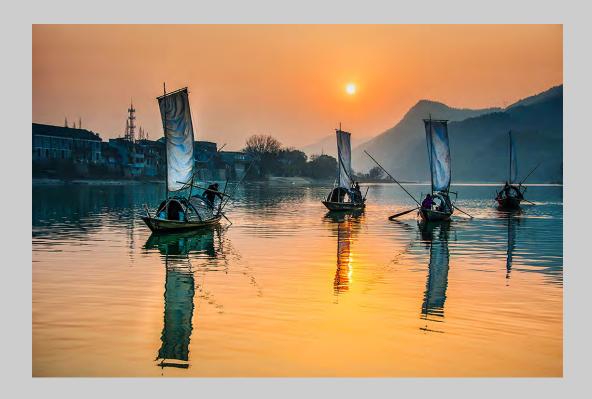

### PHOTO TRAVEL THEME (TRANSPORTATION OF GOODS/PEOPLE) S4C SILVER

"SAILING HOME"
© CHIH SHENG HUANG