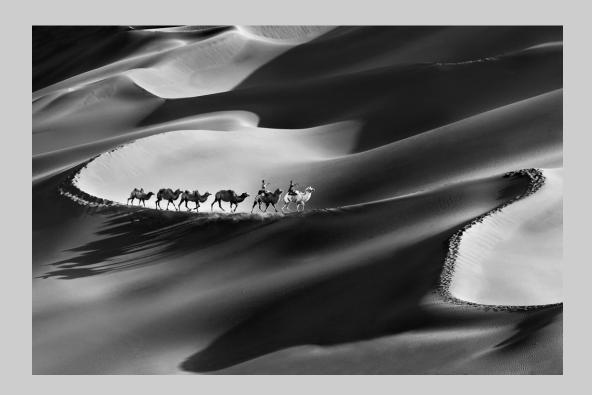

PHOTO TRAVEL GENERAL S4C SILVER

"MORNING SUN"
© HUU HUNG TRUONG

PHOTO TRAVEL GENERAL S4C GOLD

"OLD WORKSHOP"
© QIYUAN FU

PHOTO TRAVEL GENERAL PSA GOLD (BEST OF SHOW)

"HELP"
© HENRY HO

Photo Travel Theme (Transportation of Goods/People)