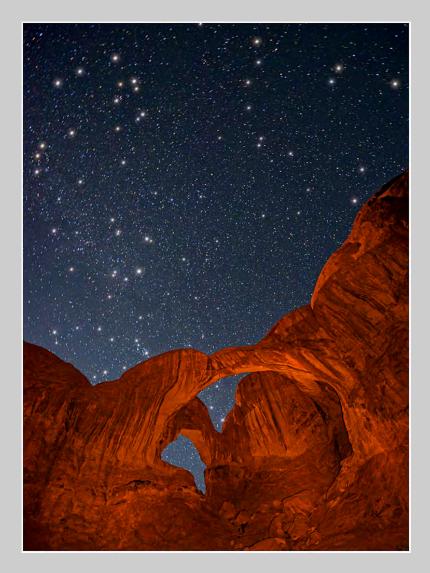

"AIGUILLE DU MIDI"
© JEAN CLAUDE BACLE, GMPSA

PID COLOR GENERAL JUDGE'S CHOICE

"END OF THE ROAD" © ELIZABETH PASSUELLO

PID COLOR GENERAL JUDGE'S CHOICE

"DOUBLE ARCH & STARS"
© J.R. SCHNELZER

PID COLOR GENERAL S4C BRONZE