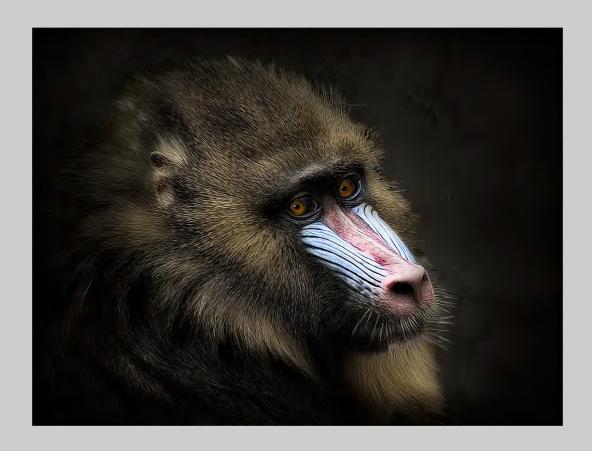

"FALLEN PETALS"
© SANDY MCMILLAN

PID COLOR GENERAL S4C SILVER

"BUBBLE PLANETS"
© JEANNE SCOTT

PID COLOR GENERAL S4C GOLD

"MANDRILL"
© JENNI HORSNELL, EPSA

PID COLOR GENERAL PSA GOLD (BEST OF SHOW)

"FIRE & ICE"
© JULINE FURBER