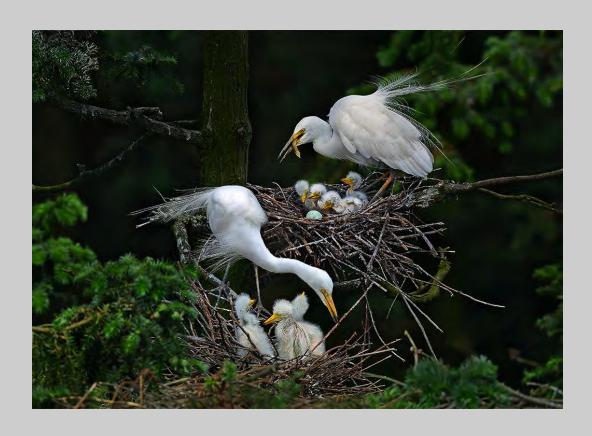

"THE BIRTH" © ENG SIONG YEO

NATURE WILDLIFE S4C GOLD

"LOON WITH CHICK" © PHILLIP KWAN, MPSA

NATURE WILDLIFE PSA GOLD (BEST OF SHOW)

"GRIZZLIES FIGHTING OVER SALMON RUN"
© DANY CHAN

Photo Travel General

PHOTO TRAVEL GENERAL JUDGE'S CHOICE