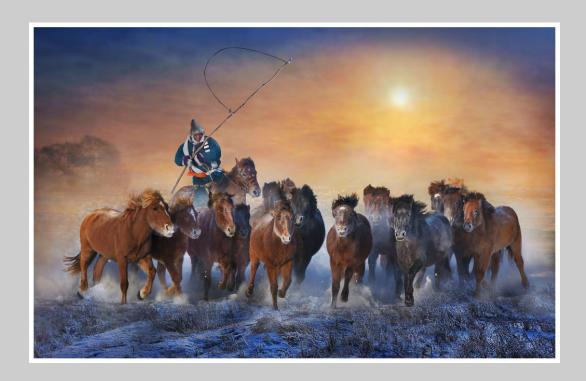

### SMALL PRINT COLOR THEME (CREATIVE) JUDGE'S CHOICE

"RUNNING HORSES"
© AGATHA BUNANTA, EPSA

SMALL PRINT COLOR THEME (CREATIVE) JUDGE'S CHOICE

"CAT FISH" © SUSAN COWLES, PPSA

SMALL PRINT COLOR THEME (CREATIVE) JUDGE'S CHOICE