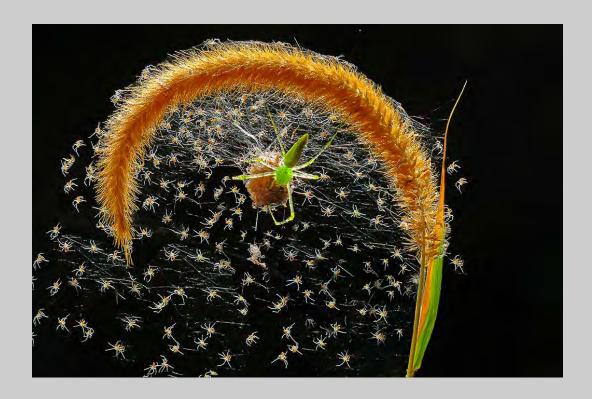

NATURE GENERAL S4C GOLD

"TACKLE (1)" © YAU MING CHARLES HO

NATURE GENERAL PSA GOLD (BEST OF SHOW)

"GREEN CAP SPIDER -30" © MING-HUI CHENG

Nature Wildlife

NATURE WILDLIFE JUDGE'S CHOICE

"MOTHER'S LOVE (2)" © YAU MING CHARLES HO