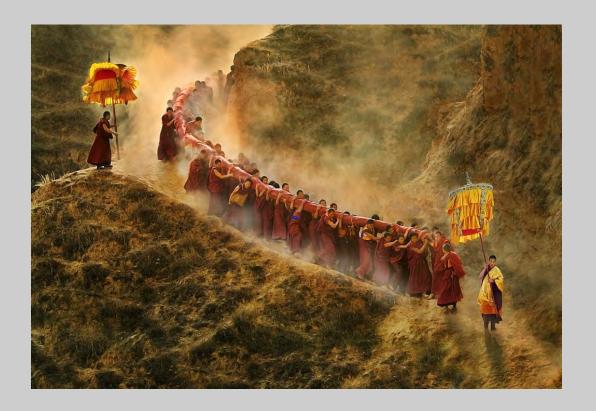

### PHOTOJOURNALISM HUMAN INTEREST JUDGE'S CHOICE

"DISAPPOINTMENT" © GUY B. SAMOYAULT, APSA, GMPSA

PHOTOJOURNALISM HUMAN INTEREST JUDGE'S CHOICE

"HURRY SLOWLY" © TUAN TRAN