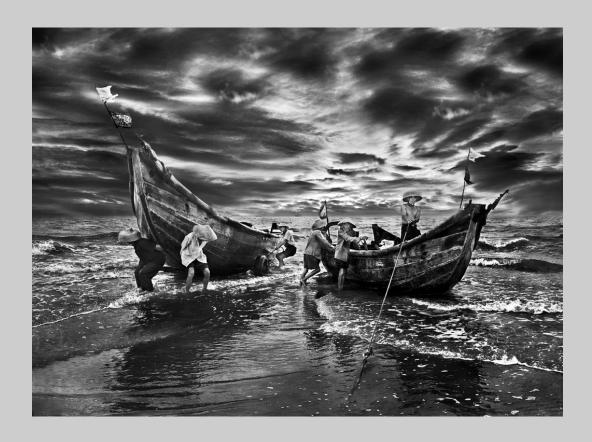

PHOTO TRAVEL GENERAL S4C BRONZE

"HAPPINESS" © SHU-KEI, KEVIN FUNG, MPSA

PHOTO TRAVEL GENERAL S4C BRONZE

"MUDDY FOOTBALL"
© CHEE KEONG LIM

PHOTO TRAVEL GENERAL S4C SILVER

"ON THE RIVER SCENERY"
© YUN FENG PERNG

PHOTO TRAVEL GENERAL S4C SILVER

"MORNING SUN"
© HUU HUNG TRUONG

PHOTO TRAVEL GENERAL S4C GOLD

"OLD WORKSHOP"
© QIYUAN FU

PHOTO TRAVEL GENERAL PSA GOLD (BEST OF SHOW)

"HELP"
© HENRY HO

Photo Travel Theme (Transportation of Goods/People)