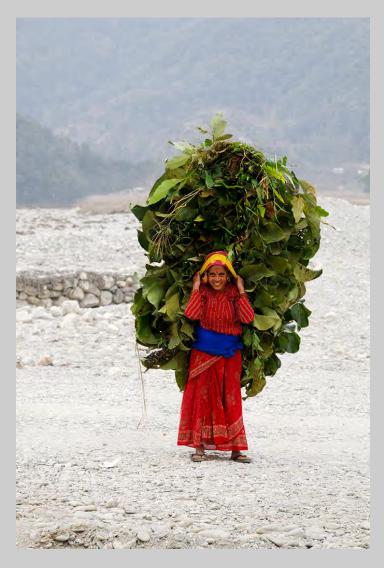

#### PHOTO TRAVEL THEME (TRANSPORTATION OF GOODS/PEOPLE) S4C BRONZE

"GO TO TOWN" © MINHTAN THAI

PHOTO TRAVEL THEME (TRANSPORTATION OF GOODS/PEOPLE) S4C SILVER

"NEW CATCHES FROM SEA" © CHIH SHENG HUANG