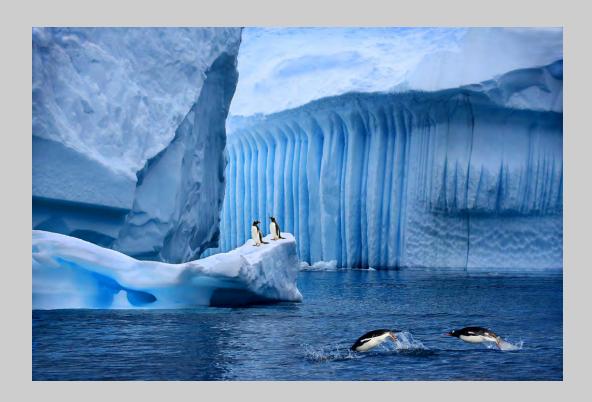

"KITE FOOD EXCHANGE 6" © JENNI HORSNELL, EPSA

NATURE WILDLIFE S4C BRONZE

"LEOPARD CUB CHASING AFTER MUM"
© VERONICA RICE

NATURE WILDLIFE S4C SILVER

"TWO FAMILIES"
© YAU MING CHARLES HO

NATURE WILDLIFE S4C SILVER