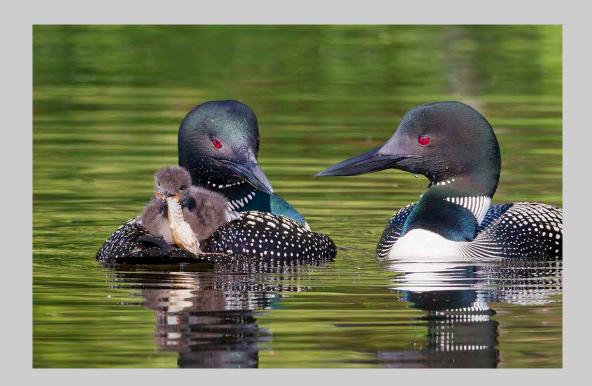

"THE BIRTH" © ENG SIONG YEO

NATURE WILDLIFE S4C GOLD

"LOON WITH CHICK" © PHILLIP KWAN, MPSA

NATURE WILDLIFE PSA GOLD (BEST OF SHOW)

"GRIZZLIES FIGHTING OVER SALMON RUN"
© DANY CHAN

Photo Travel General

PHOTO TRAVEL GENERAL JUDGE'S CHOICE