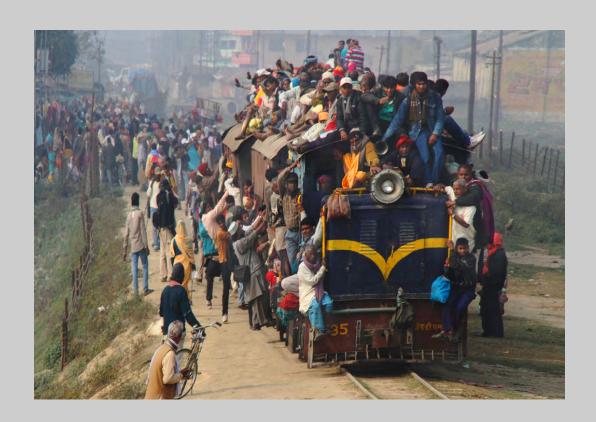

### PHOTO TRAVEL THEME (TRANSPORTATION OF GOODS/PEOPLE) S4C BRONZE

"TRAIN JAMMED" © CHI-LAI HUANG