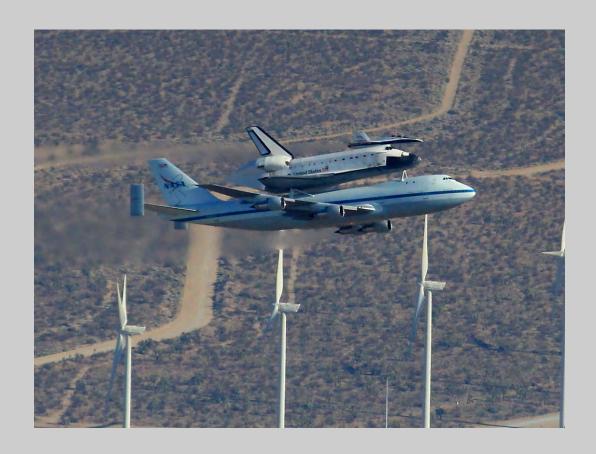

#### PHOTOJOURNALISM GENERAL S4C BRONZE

"ENDEAVOUR'S FINAL FLIGHT - MOJAVE" © SAMUEL SUN

PHOTOJOURNALISM GENERAL S4C SILVER

"WINNER BY A NOSE" © LINDA EARLEY

PHOTOJOURNALISM GENERAL S4C SILVER

"AT THE WATER STATION"
© BOB GIVEN