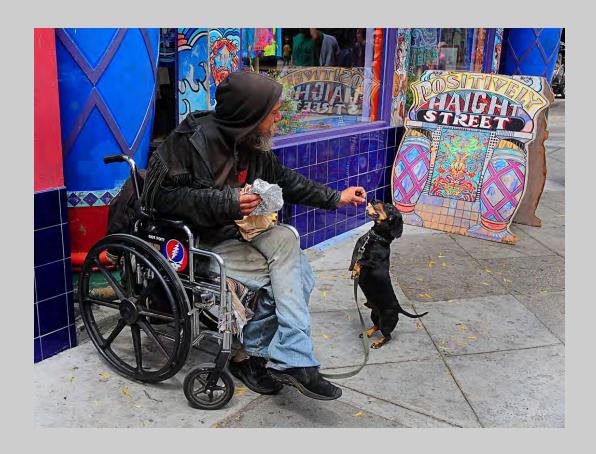

### PHOTOJOURNALISM HUMAN INTEREST JUDGE'S CHOICE

"FEEDING HIS DOG" © LARRY COWLES, FPSA, GMPSA