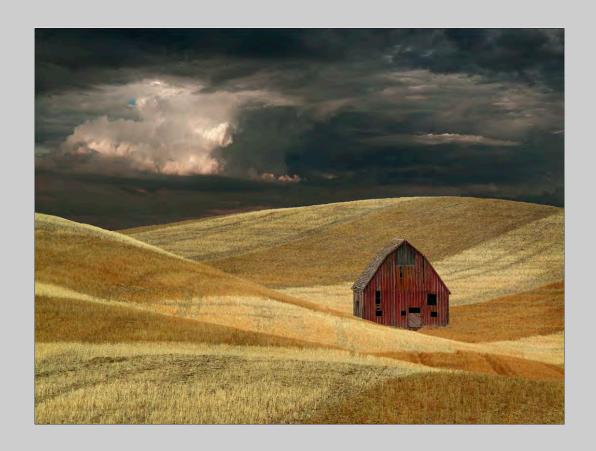

"GOLDEN GATE BRIDGE AT NIGHT"
© MARVIN MILLER, EPSA

PID COLOR GENERAL S4C BRONZE

"AURORA APPEARING OVER YK" © YUNG NIEM

PID COLOR GENERAL S4C BRONZE

"BARN, WHEAT & CLOUDS" © J.R. SCHNELZER

PID COLOR GENERAL S4C SILVER