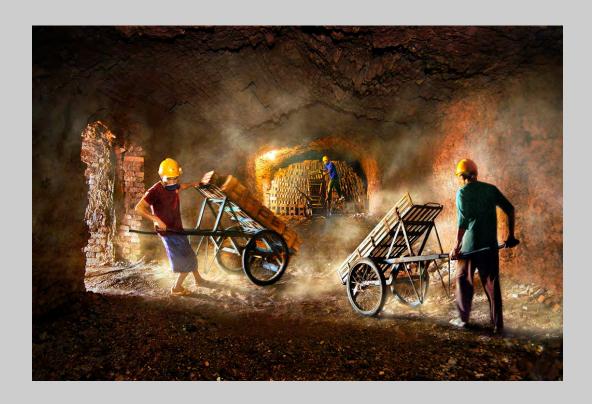

#### PHOTO TRAVEL THEME (TRANSPORTATION OF GOODS/PEOPLE) S4C GOLD

"SALT MAKERS"
© CHIH SHENG HUANG

PHOTO TRAVEL THEME (TRANSPORTATION OF GOODS/PEOPLE)
PSA GOLD (BEST OF SHOW)

"BRICK WORKERS"
© SHU-KEI, KEVIN FUNG, MPSA