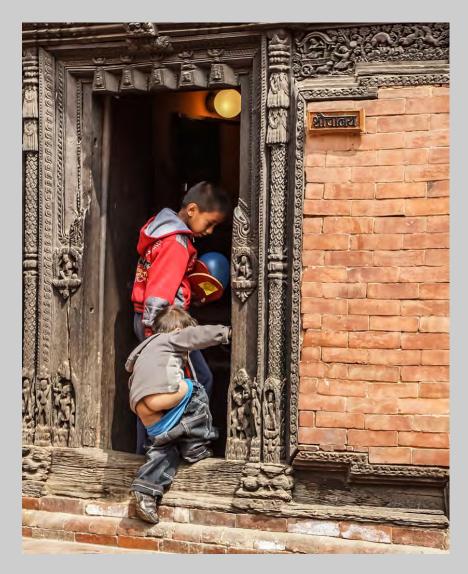

### PHOTOJOURNALISM HUMAN INTEREST S4C BRONZE

"PREVENTION OF DISEASE" © CHIH SHENG HUANG

PHOTOJOURNALISM HUMAN INTEREST S4C BRONZE

"ALL IN A DAY'S WORK"

© JOSEPH PIROTTA