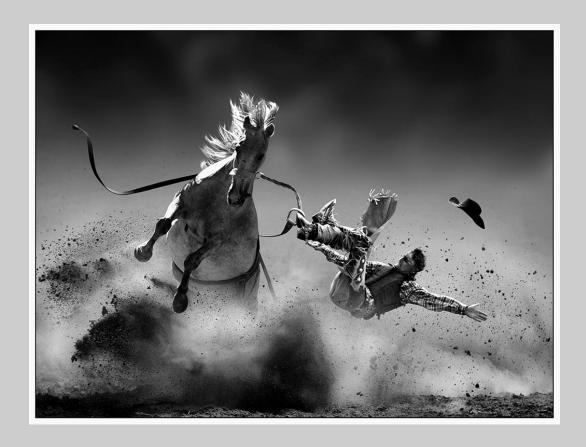

PID MONOCHROME GENERAL S4C GOLD

> "FLYING HORSE" © JOSEPH TAM, PPSA

PID MONOCHROME GENERAL PSA GOLD (BEST OF SHOW)

"TWO GENERATIONS" © THANH LAM, PPSA

Nature General

NATURE GENERAL JUDGE'S CHOICE

"BIG JOB"
© CHEE EAM CHUA