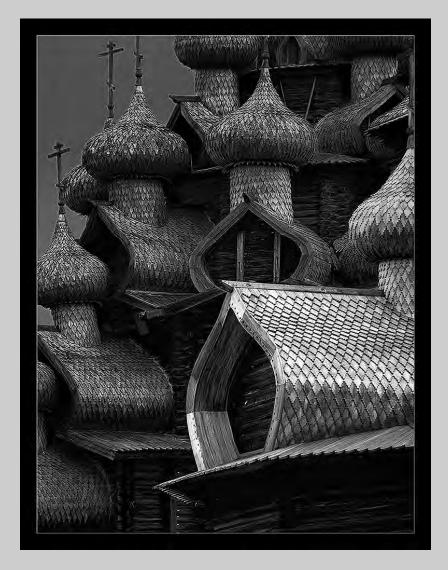

"WOODEN CHURCH AT LAKE LADOGA" © LARRY BELLER, APSA, EPSA

SMALL PRINT MONO THEME (PATTERN/TEXTURE) PSA GOLD (BEST OF SHOW)

"LEAF PATTERN" © SHARP TODD, FPSA, GMPSA

Small Print Color General

SMALL PRINT COLOR GENERAL JUDGE'S CHOICE