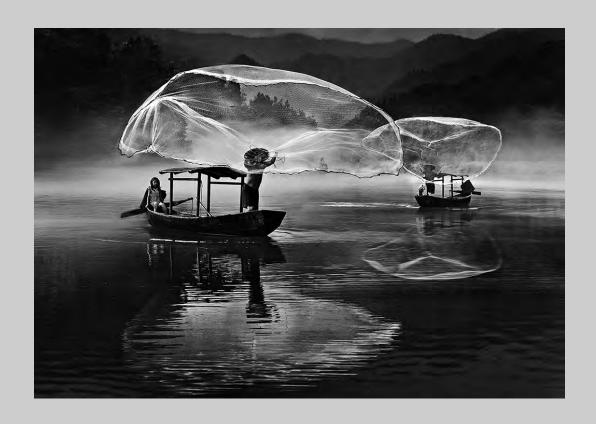

#### PID MONOCHROME GENERAL S4C BRONZE

"WINTER HERD"
© DACAI XIE

PID MONOCHROME GENERAL S4C SILVER

"BLACK AND WHITE TRIO" © MARIE ALTENBURG, PPSA

PID MONOCHROME GENERAL S4C SILVER

"FISH NETS"
© YAU MING CHARLES HO