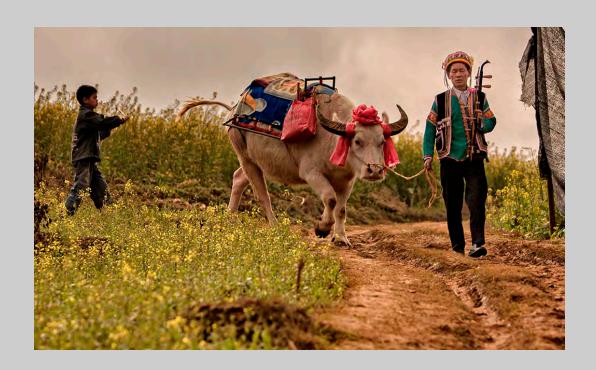

#### PHOTO TRAVEL THEME (TRANSPORTATION OF GOODS/PEOPLE) S4C BRONZE

"GO TO TOWN" © MINHTAN THAI

PHOTO TRAVEL THEME (TRANSPORTATION OF GOODS/PEOPLE) S4C SILVER

"NEW CATCHES FROM SEA" © CHIH SHENG HUANG