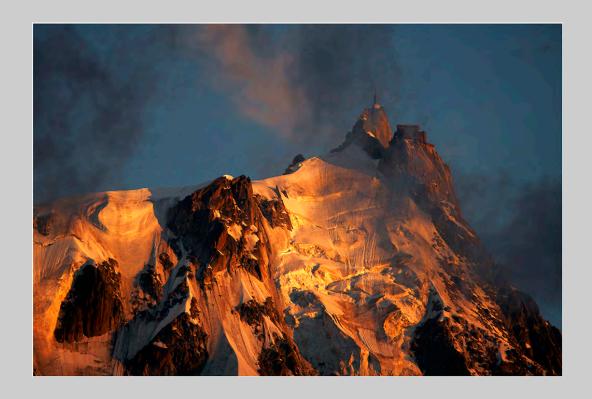

"AIGUILLE DU MIDI"
© JEAN CLAUDE BACLE, GMPSA

PID COLOR GENERAL JUDGE'S CHOICE

"END OF THE ROAD" © ELIZABETH PASSUELLO

PID COLOR GENERAL JUDGE'S CHOICE

"DOUBLE ARCH & STARS"
© J.R. SCHNELZER

PID COLOR GENERAL S4C BRONZE