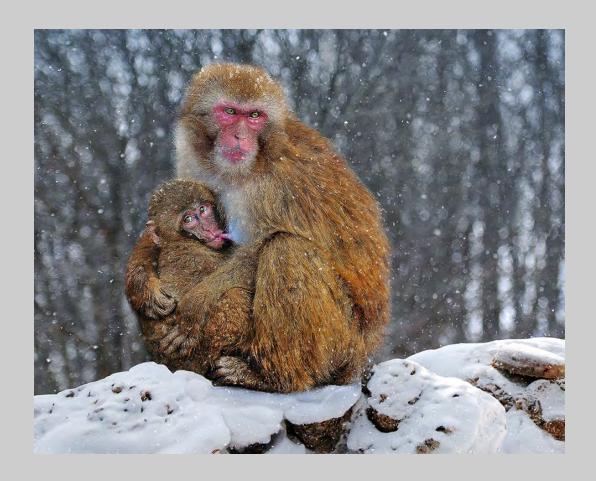

NATURE GENERAL S4C GOLD

"TACKLE (1)" © YAU MING CHARLES HO

NATURE GENERAL PSA GOLD (BEST OF SHOW)

"GREEN CAP SPIDER -30" © MING-HUI CHENG

Nature Wildlife

NATURE WILDLIFE JUDGE'S CHOICE

"MOTHER'S LOVE (2)" © YAU MING CHARLES HO