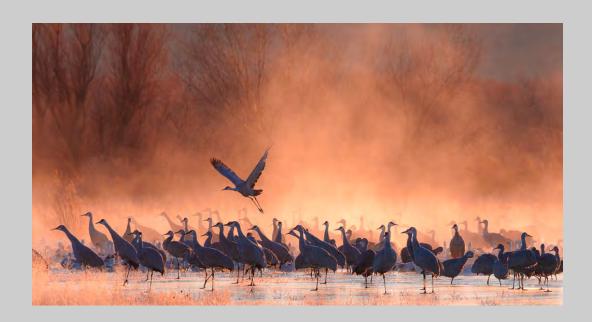

"FALLEN PETALS"
© SANDY MCMILLAN

PID COLOR GENERAL S4C SILVER

"BUBBLE PLANETS"
© JEANNE SCOTT

PID COLOR GENERAL S4C GOLD

"MANDRILL"
© JENNI HORSNELL, EPSA

PID COLOR GENERAL PSA GOLD (BEST OF SHOW)

"FIRE & ICE"
© JULINE FURBER