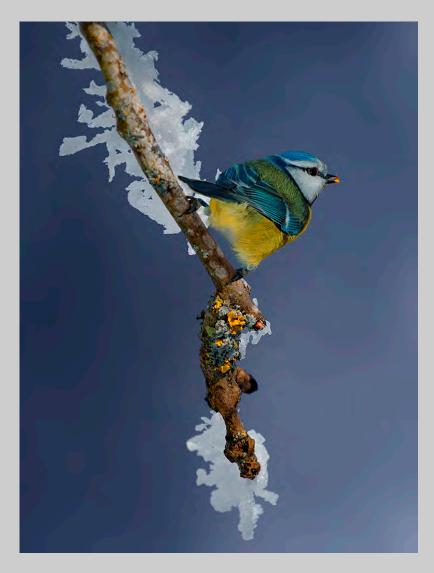

"BLUE TIT AND ICE" © ROGER JOURDAIN

NATURE GENERAL S4C BRONZE

"CLASHING"
© YUN FENG PERNG

NATURE GENERAL S4C SILVER

"BARN OWL WITH PREY" © CHRISTINE HADFIELD

NATURE GENERAL S4C SILVER

"MANTHIS WITH PREY" © DRE VAN MENSEL, GMPSA