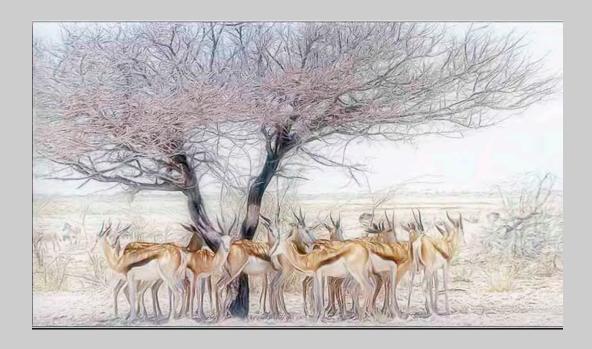

"SPRINGBOK SHADING" © MAUREEN TOFT, MPSA

SMALL PRINT COLOR THEME (CREATIVE) PSA GOLD (BEST OF SHOW)

"GARDEN"
© MAUREEN TOFT, MPSA