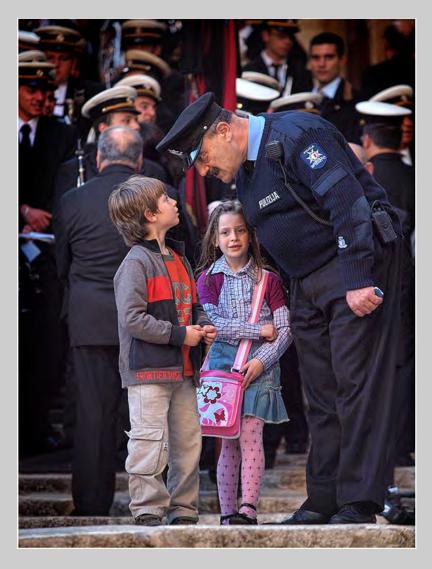

### PHOTOJOURNALISM HUMAN INTEREST JUDGE'S CHOICE

"DISAPPOINTMENT" © GUY B. SAMOYAULT, APSA, GMPSA

PHOTOJOURNALISM HUMAN INTEREST JUDGE'S CHOICE

"HURRY SLOWLY" © TUAN TRAN