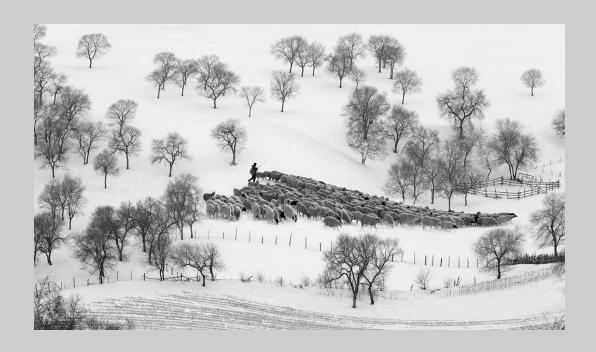

#### PID MONOCHROME GENERAL S4C BRONZE

"WINTER HERD"
© DACAI XIE

PID MONOCHROME GENERAL S4C SILVER

"BLACK AND WHITE TRIO" © MARIE ALTENBURG, PPSA

PID MONOCHROME GENERAL S4C SILVER

"FISH NETS"
© YAU MING CHARLES HO