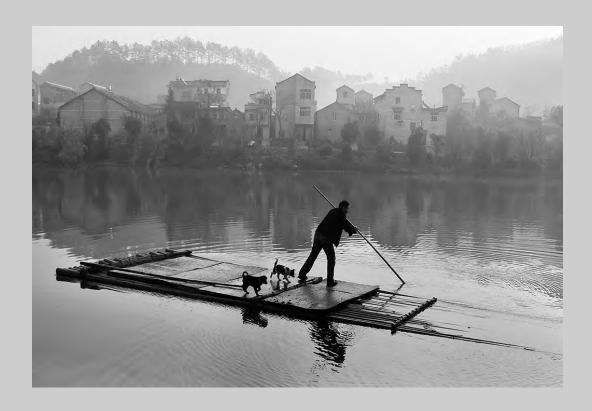

### PHOTO TRAVEL THEME (TRANSPORTATION OF GOODS/PEOPLE) S4C BRONZE

"THE FISHER AND DOGS"
© TSUN-HSIUNG CHIAN, MPSA