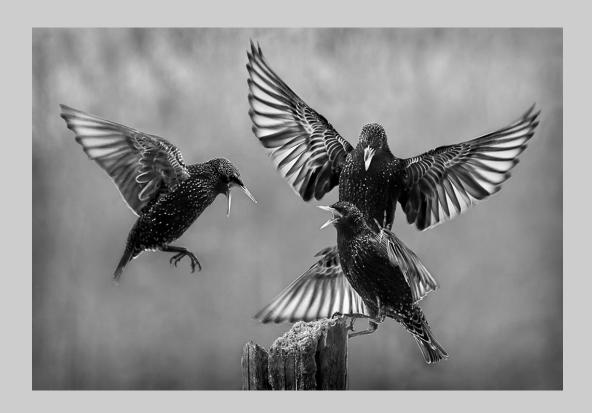

#### PID MONOCHROME GENERAL S4C BRONZE

"3 STARLINGS"
© VIKI GAUL

PID MONOCHROME GENERAL S4C BRONZE

"MORNING VIEW GRAND TETONS"
© NANCY SPEAKER