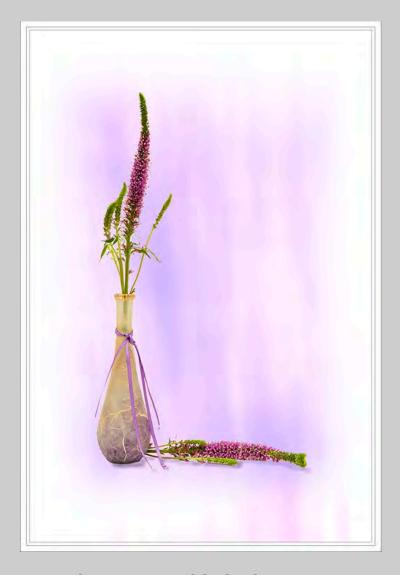

URE) S4C SILVER

"ABANDON JAIL CELL"
© MINHTAN THAI



SMALL PRINT MONO THEME (PATTERN/TEXTURE) S4C GOLD

"WOODEN CHURCH AT LAKE LADOGA" © LARRY BELLER, APSA, EPSA



SMALL PRINT MONO THEME (PATTERN/TEXTURE) PSA GOLD (BEST OF SHOW)

"LEAF PATTERN" © SHARP TODD, FPSA, GMPSA





Small Print Color General



SMALL PRINT COLOR GENERAL JUDGE'S CHOICE

"LA VIEJA ESTAFETA"
© LUIS ALBERTO FRANKE, GMPSA



SMALL PRINT COLOR GENERAL JUDGE'S CHOICE

"AFTER THE SHOW" © ARNOLD HUBBARD



SMALL PRINT COLOR GENERAL JUDGE'S CHOICE

"WHO CAN CATCH" © CHAU KEI CHECKY LAM



SMALL PRINT COLOR GENERAL S4C BRONZE

"SNOW GALLOP"
© CHAU KEI CHECKY LAM



SMALL PRINT COLOR GENERAL S4C SILVER

"EDWARD" © LUIS ALBERTO FRANKE, GMPSA



SMALL PRINT COLOR GENERAL S4C GOLD

"GOATS,KIDS AND DUST" © MAUREEN TOFT, MPSA



SMALL PRINT COLOR GENERAL PSA GOLD (BEST OF SHOW)

"PURPLE FLOWER STUDY" © HELEN HERBERT, PPSA





Small Print Color Theme (Creative)



### SMALL PRINT COLOR THEME (CREATIVE) JUDGE'S CHOICE

"RUNNING HORSES"
© AGATHA BUNANTA, EPSA



SMALL PRINT COLOR THEME (CREATIVE) JUDGE'S CHOICE

"CAT FISH" © SUSAN COWLES, PPSA



SMALL PRINT COLOR THEME (CREATIVE) JUDGE'S CHOICE

"JOURNAL BOOK" © MINHTAN THAI



#### SMALL PRINT COLOR THEME (CREATIVE) S4C BRONZE

"STROLLING" © MAUREEN TOFT, MPSA



SMALL PRINT COLOR THEME (CREATIVE) S4C SILVER

"RED BUS" © LEO PALMER, FPSA, MPSA



SMALL PRINT COLOR THEME (CREATIVE) S4C GOLD

"SPRINGBOK SHADING" © MAUREEN TOFT, MPSA



SMALL PRINT COLOR THEME (CREATIVE) PSA GOLD (BEST OF SHOW)

"GARDEN"
© MAUREEN TOFT, MPSA