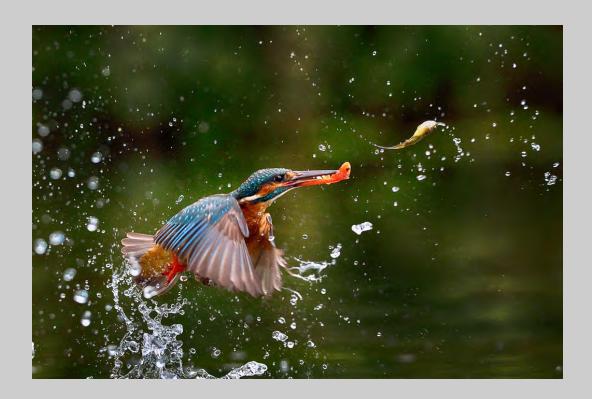

NATURE GENERAL S4C GOLD

"TACKLE (1)" © YAU MING CHARLES HO

NATURE GENERAL PSA GOLD (BEST OF SHOW)

"GREEN CAP SPIDER -30" © MING-HUI CHENG

Nature Wildlife

NATURE WILDLIFE JUDGE'S CHOICE

"MOTHER'S LOVE (2)" © YAU MING CHARLES HO